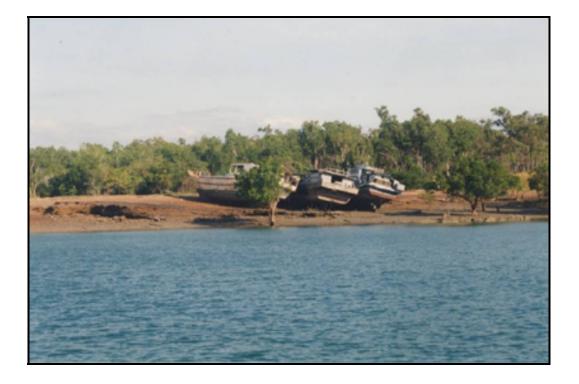

# Cover

Remains of Unidentified Indonesian Fishing Vessels, Darwin Harbour, Northern Territory Photo: Nathan Richards 06/06/2000

© Copyright Nathan Richards 2003 Published by Flinders University