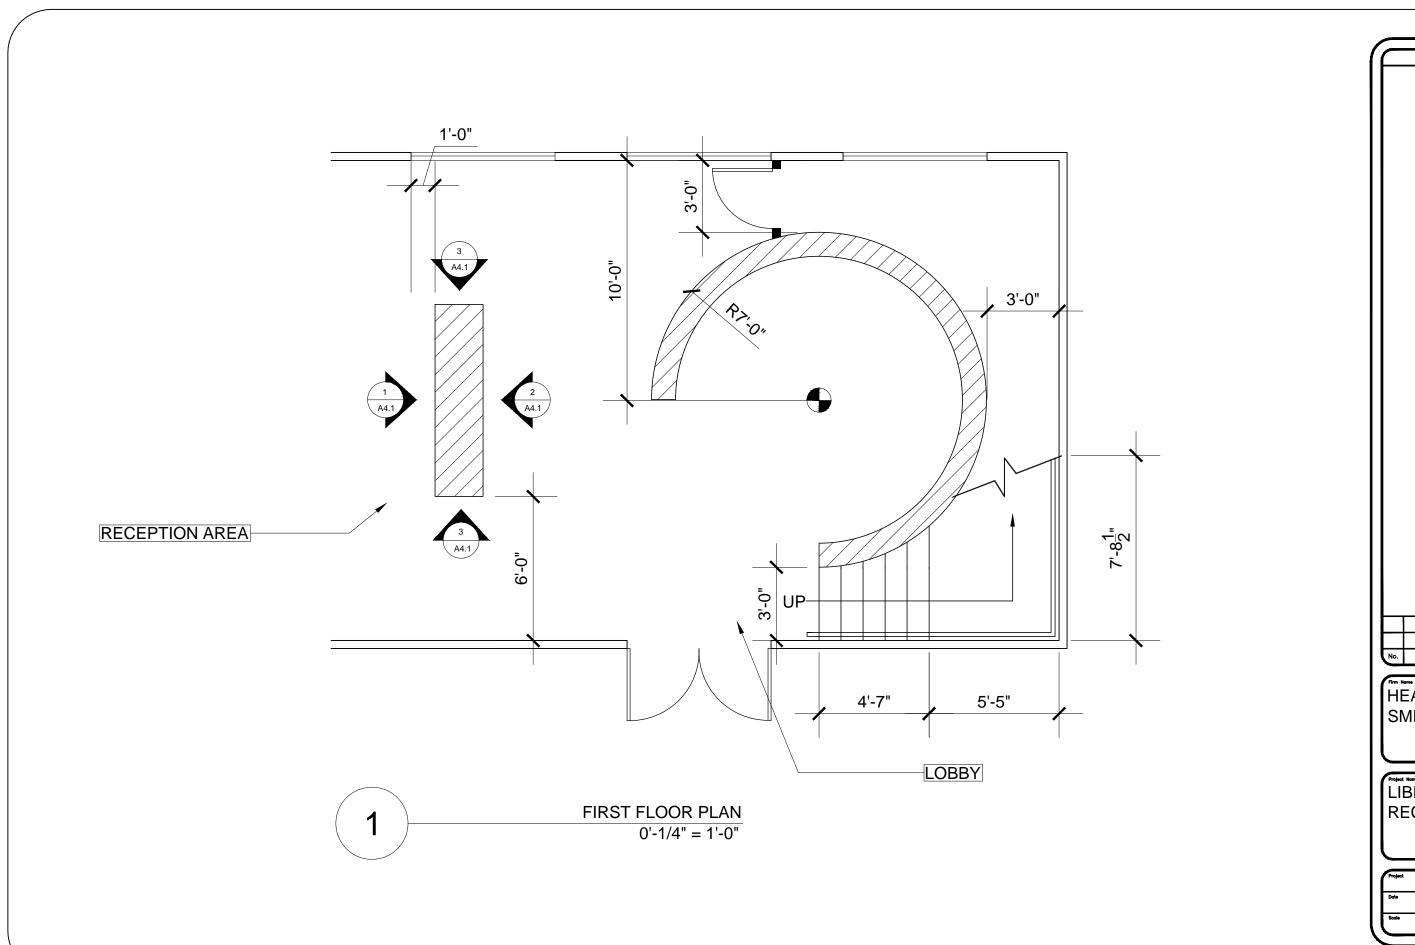

XTURE            | MFR            | SPEC                     | NOTES               |  |  |  |
| 0                        | HANGING<br>PENDANT | PURE<br>MODERN | TALCOT 14<br>PENDANT     | 23" D X<br>60.25" H |  |  |  |
|                          | DOWNLIGHT<br>CAN   | TBD            | TBD                      | CENTER IN ACT. TILE |  |  |  |
| ° . ° °                  | HANGING<br>PENDANT | PURE<br>MODERN | ISSAC MULTI<br>BULB LAMP | TBD                 |  |  |  |
|                          | 2X2                | TBD            | TBD                      | CENTER IN ACT. TILE |  |  |  |
|                          | WALL EXIT          | TBD            | TBD                      | TBD                 |  |  |  |

2

LIGHTING SYMBOL SCHEDULE NOT TO SCALE

P & T SYMBOL SCHEDULE NOT TO SCALE







Firm Name and Address
HEATHER
SMITH

Project Name and Address
LIBRARY
RECEPTION

















| FURNITURE SCHEDULE |                              |      |       |            |  |  |  |
|--------------------|------------------------------|------|-------|------------|--|--|--|
| CODE               | ITEM                         | MFCR | MODEL | DIMENSIONS |  |  |  |
| F1                 | RECEPTION<br>CHAIR           | TBD  | TBD   | TBD        |  |  |  |
| F2                 | CIRCULAR<br>BENCH<br>SEATING | TBD  | TBD   | TBD        |  |  |  |
| F3                 | LOFT CHAIRS                  | TBD  | TBD   | TBD        |  |  |  |
| F4                 | LOFT TABLE                   | TBD  | TBD   | TBD        |  |  |  |

FURNITURE SCHEDULE NOT TO SCALE







Firm Name and Address