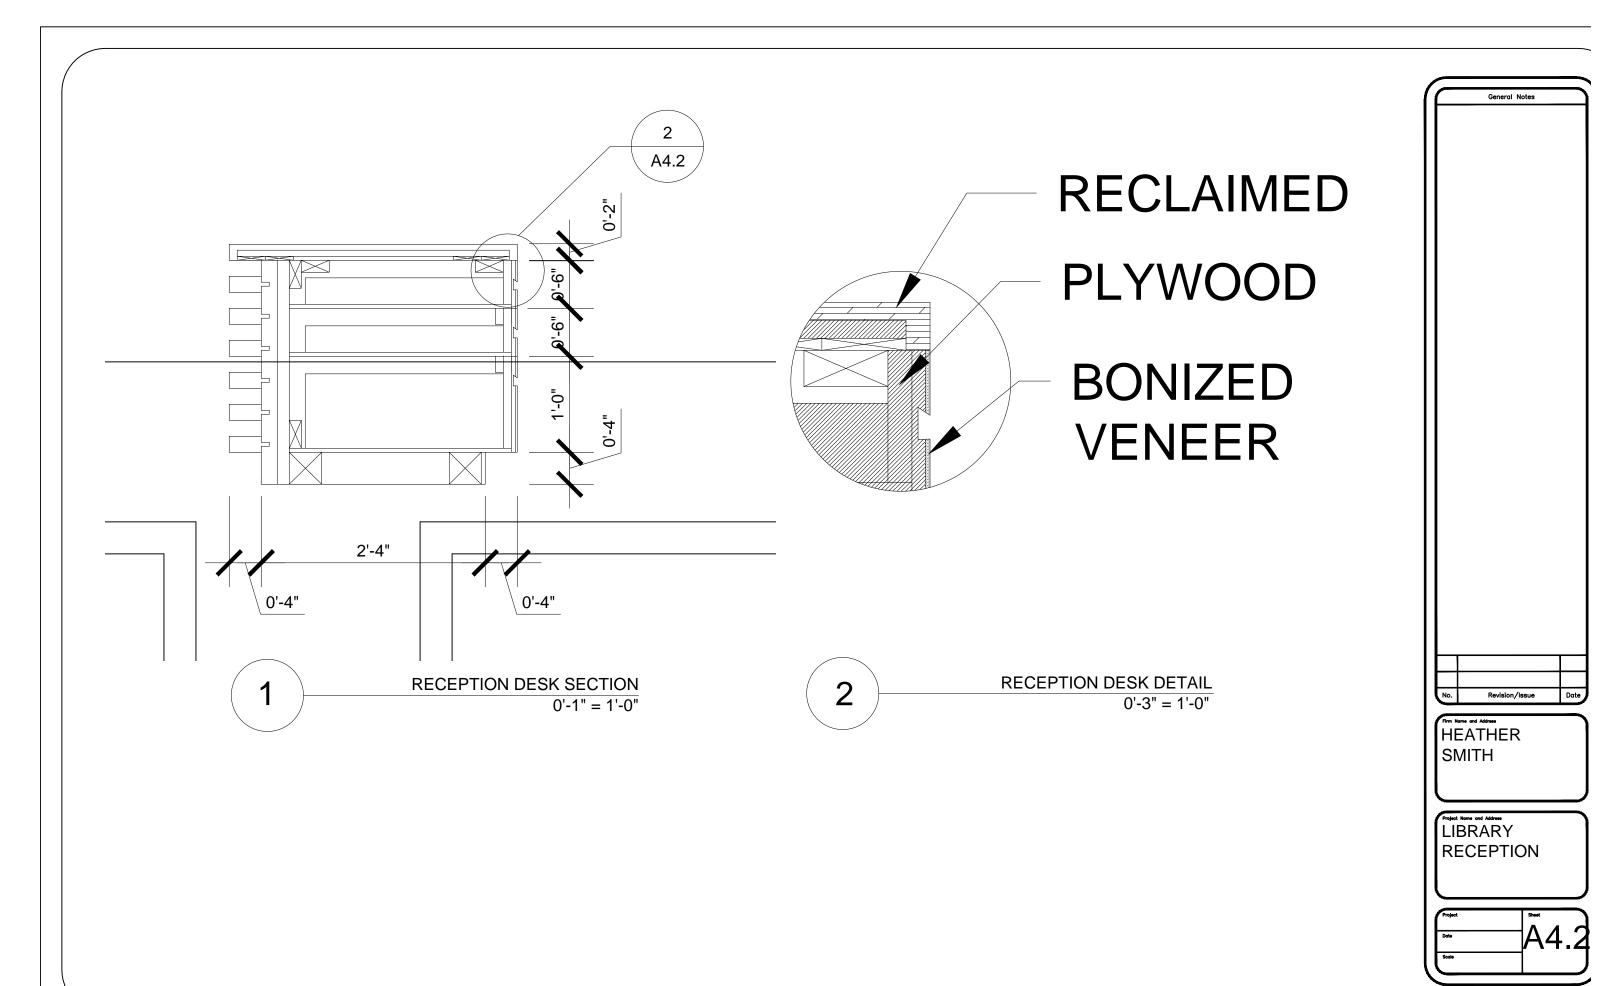

| HANGING<br>PENDANT | PURE<br>MODERN | TALCOT 14<br>PENDANT     | 23" D X<br>60.25" H |  |  |  |
|                          | DOWNLIGHT<br>CAN   | TBD            | TBD                      | CENTER IN ACT. TILE |  |  |  |
| ° . ° °                  | HANGING<br>PENDANT | PURE<br>MODERN | ISSAC MULTI<br>BULB LAMP | TBD                 |  |  |  |
|                          | 2X2                | TBD            | TBD                      | CENTER IN ACT. TILE |  |  |  |
|                          | WALL EXIT          | TBD            | TBD                      | TBD                 |  |  |  |

2

LIGHTING SYMBOL SCHEDULE NOT TO SCALE

P & T SYMBOL SCHEDULE NOT TO SCALE







Firm Name and Address
HEATHER
SMITH

Project Name and Address
LIBRARY
RECEPTION

















| FURNITURE SCHEDULE |                              |      |       |            |  |  |  |
|--------------------|------------------------------|------|-------|------------|--|--|--|
| CODE               | ITEM                         | MFCR | MODEL | DIMENSIONS |  |  |  |
| F1                 | RECEPTION<br>CHAIR           | TBD  | TBD   | TBD        |  |  |  |
| F2                 | CIRCULAR<br>BENCH<br>SEATING | TBD  | TBD   | TBD        |  |  |  |
| F3                 | LOFT CHAIRS                  | TBD  | TBD   | TBD        |  |  |  |
| F4                 | LOFT TABLE                   | TBD  | TBD   | TBD        |  |  |  |

FURNITURE SCHEDULE NOT TO SCALE







Firm Name and Address
HEATHER
SMITH

Project Name and Address
LIBRARY
RECEPTION