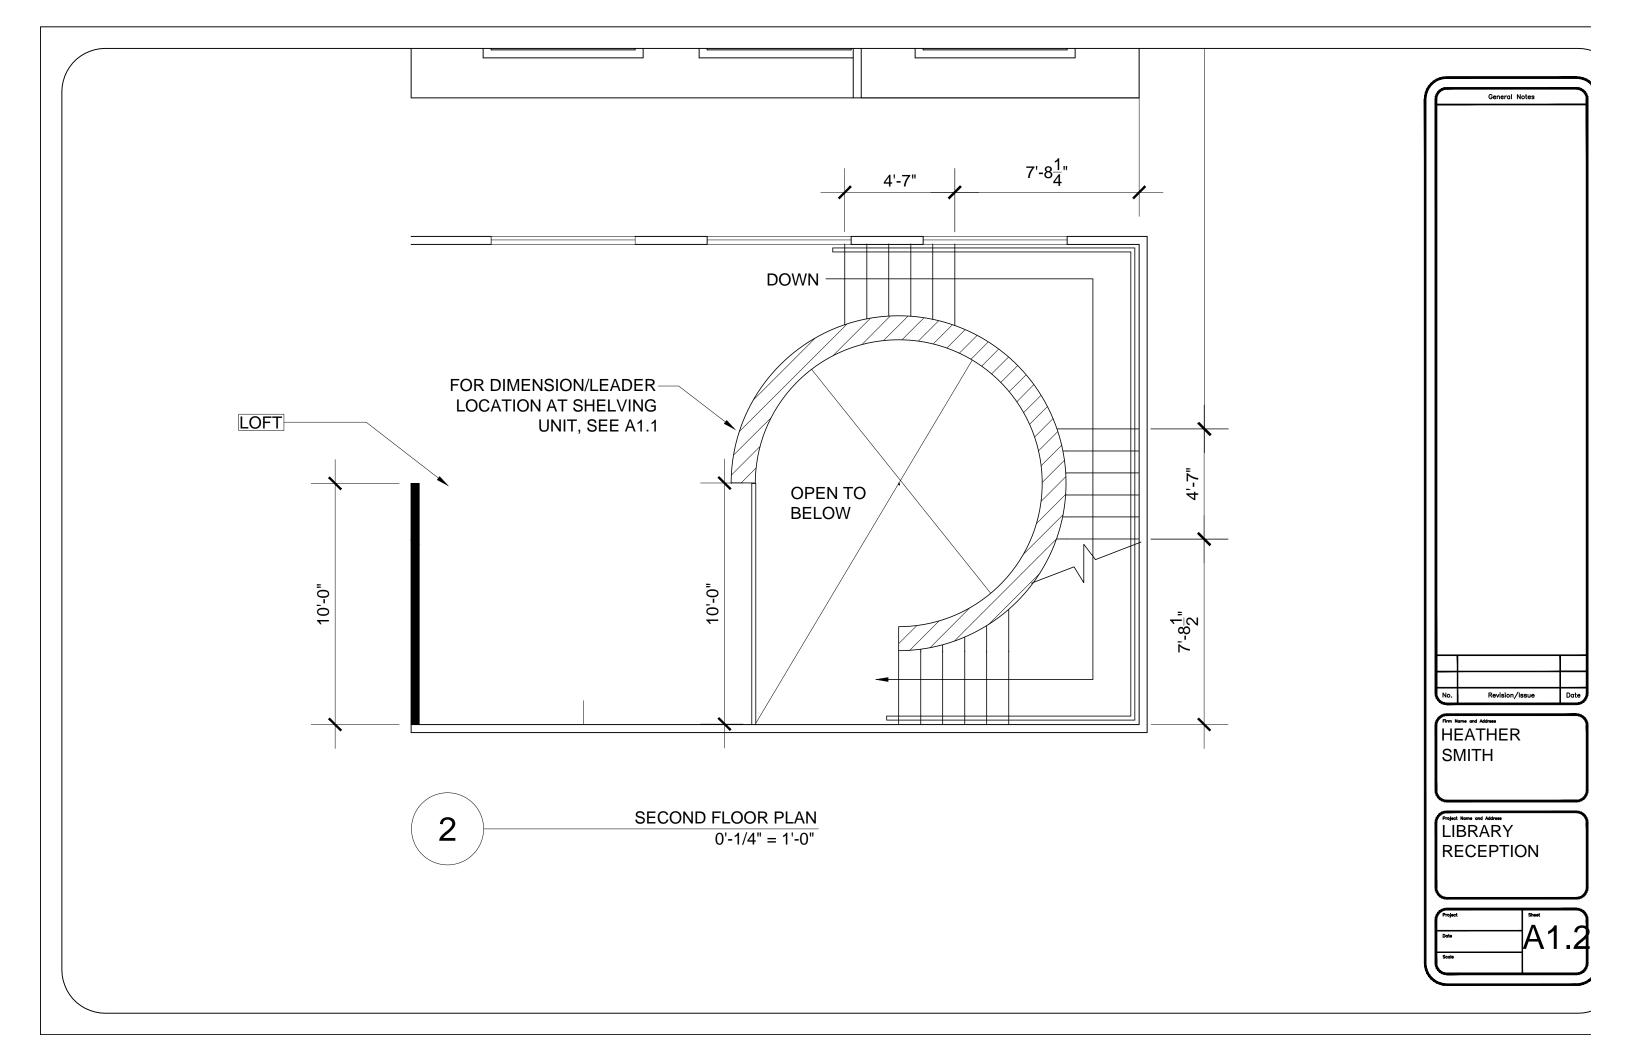

| P & T SYMBOL SCHEDULE |                  |           |       |  |  |  |  |
|-----------------------|------------------|-----------|-------|--|--|--|--|
| SYMBOL                | DESCRIPTION      | SPEC      | NOTES |  |  |  |  |
| ф                     | DUPLEX<br>OUTLET | 1'-0" AFF | TBD   |  |  |  |  |
| ①                     | JUNCTION<br>BOX  | IN FLOOR  | TBD   |  |  |  |  |
| •                     | TELDATA          | IN FLOOR  | TBD   |  |  |  |  |
| •                     | DUPLEX<br>OUTLET | IN FLOOR  | TBD   |  |  |  |  |
| J                     | JUNCTION<br>BOX  | 8'-0" AFF | TBD   |  |  |  |  |
| L<br>IV               | CABLE TV         | 1'-0" AFF | TBD   |  |  |  |  |
|                       | QUAD<br>OUTLET   | 1'-0" AFF | TBD   |  |  |  |  |

| LIGHTING SYMBOL SCHEDULE |                    |                |                          |                     |  |  |  |
|--------------------------|--------------------|----------------|--------------------------|---------------------|--|--|--|
| SYMBOL                   | FIXTURE            | MFR            | SPEC                     | NOTES               |  |  |  |
| 0                        | HANGING<br>PENDANT | PURE<br>MODERN | TALCOT 14<br>PENDANT     | 23" D X<br>60.25" H |  |  |  |
|                          | DOWNLIGHT<br>CAN   | TBD            | TBD                      | CENTER IN ACT. TILE |  |  |  |
| ° . ° °                  | HANGING<br>PENDANT | PURE<br>MODERN | ISSAC MULTI<br>BULB LAMP | TBD                 |  |  |  |
|                          | 2X2                | TBD            | TBD                      | CENTER IN ACT. TILE |  |  |  |
|                          | WALL EXIT          | TBD            | TBD                      | TBD                 |  |  |  |

2

LIGHTING SYMBOL SCHEDULE NOT TO SCALE

P & T SYMBOL SCHEDULE NOT TO SCALE

Firm Name and Address
HEATHER
SMITH

Project Name and Address
LIBRARY
RECEPTION

| FURNITURE SCHEDULE |                              |      |       |            |  |  |  |
|--------------------|------------------------------|------|-------|------------|--|--|--|
| CODE               | ITEM                         | MFCR | MODEL | DIMENSIONS |  |  |  |
| F1                 | RECEPTION<br>CHAIR           | TBD  | TBD   | TBD        |  |  |  |
| F2                 | CIRCULAR<br>BENCH<br>SEATING | TBD  | TBD   | TBD        |  |  |  |
| F3                 | LOFT CHAIRS                  | TBD  | TBD   | TBD        |  |  |  |
| F4                 | LOFT TABLE                   | TBD  | TBD   | TBD        |  |  |  |