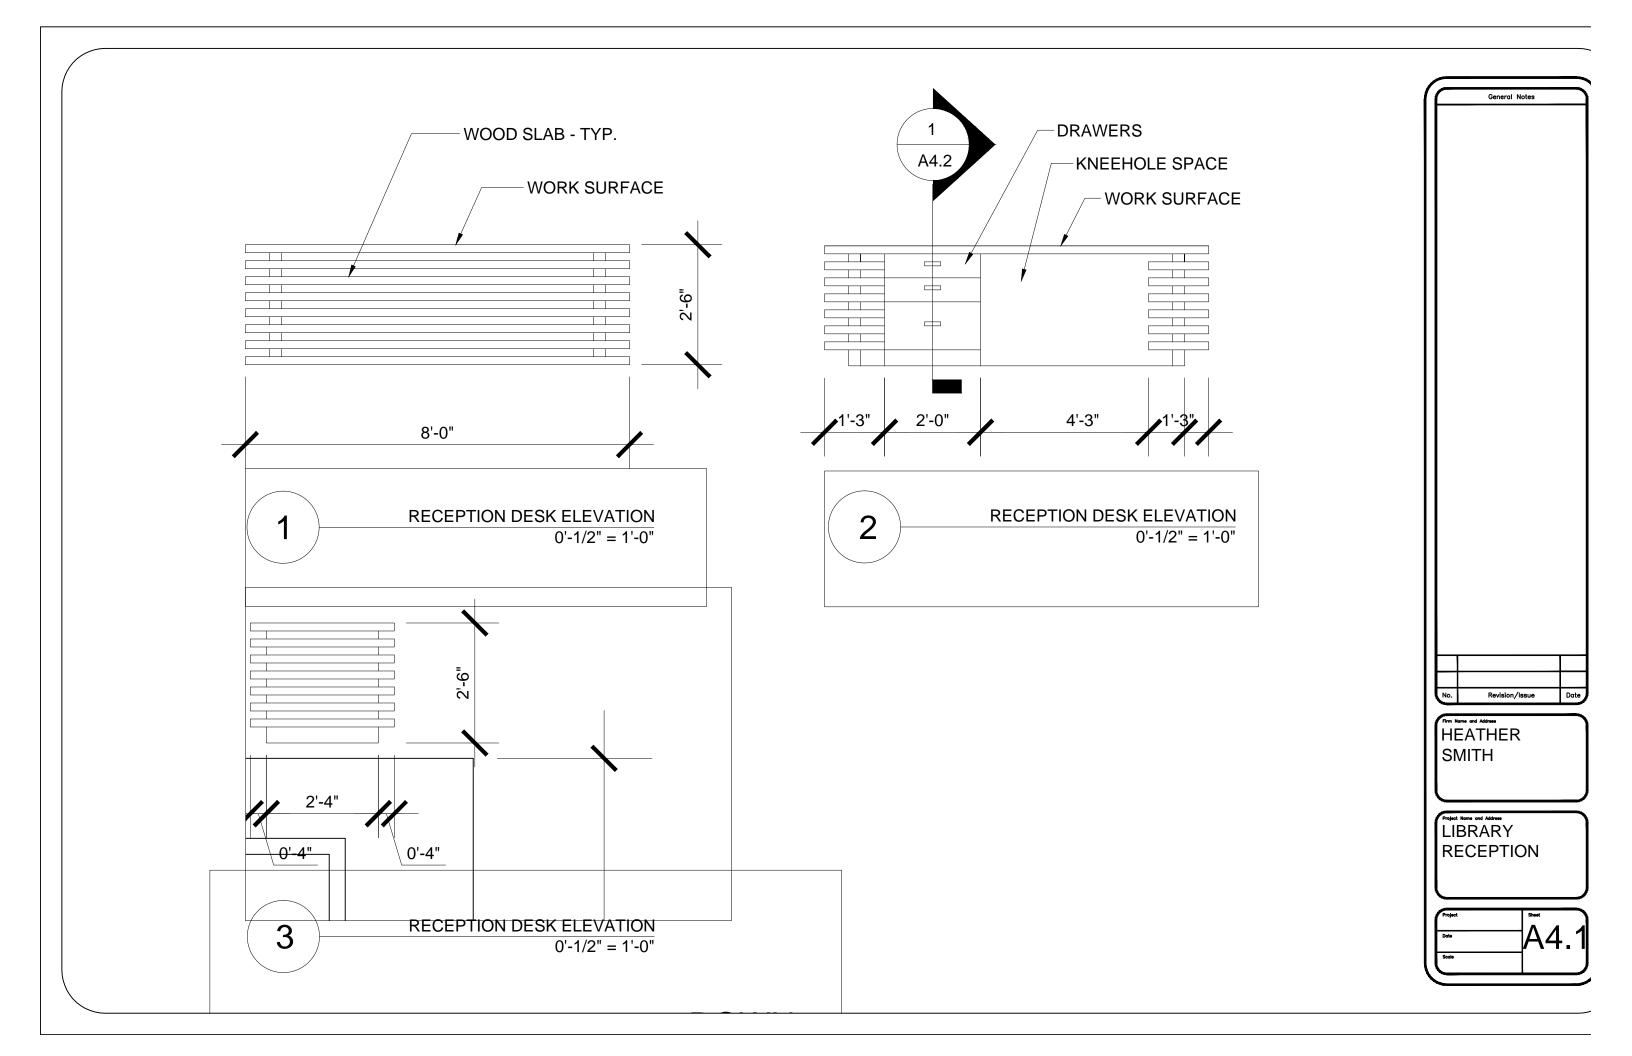

| HANGING<br>PENDANT | PURE<br>MODERN | TALCOT 14<br>PENDANT     | 23" D X<br>60.25" H |  |  |  |
|                          | DOWNLIGHT<br>CAN   | TBD            | TBD                      | CENTER IN ACT. TILE |  |  |  |
| ° . ° °                  | HANGING<br>PENDANT | PURE<br>MODERN | ISSAC MULTI<br>BULB LAMP | TBD                 |  |  |  |
|                          | 2X2                | TBD            | TBD                      | CENTER IN ACT. TILE |  |  |  |
|                          | WALL EXIT          | TBD            | TBD                      | TBD                 |  |  |  |

2

LIGHTING SYMBOL SCHEDULE NOT TO SCALE

P & T SYMBOL SCHEDULE NOT TO SCALE







Firm Name and Address
HEATHER
SMITH

Project Name and Address
LIBRARY
RECEPTION

















| FURNITURE SCHEDULE |                              |      |       |            |  |  |  |
|--------------------|------------------------------|------|-------|------------|--|--|--|
| CODE               | ITEM                         | MFCR | MODEL | DIMENSIONS |  |  |  |
| F1                 | RECEPTION<br>CHAIR           | TBD  | TBD   | TBD        |  |  |  |
| F2                 | CIRCULAR<br>BENCH<br>SEATING | TBD  | TBD   | TBD        |  |  |  |
| F3                 | LOFT CHAIRS                  | TBD  | TBD   | TBD        |  |  |  |
| F4                 | LOFT TABLE                   | TBD  | TBD   | TBD        |  |  |  |

FURNITURE SCHEDULE NOT TO SCALE







Firm Name and Address
HEATHER
SMITH

Project Name and Address
LIBRARY
RECEPTION