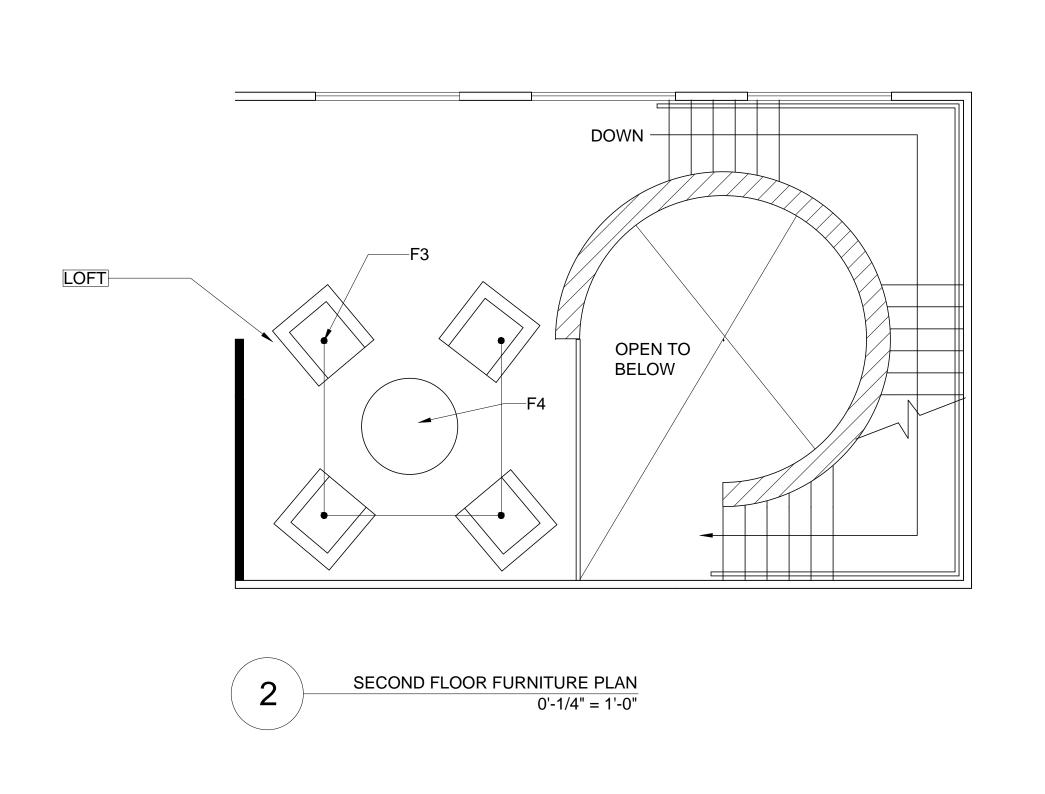

2

LIGHTING SYMBOL SCHEDULE NOT TO SCALE

P & T SYMBOL SCHEDULE NOT TO SCALE

Firm Name and Address
HEATHER
SMITH

Project Name and Address
LIBRARY
RECEPTION

| FURNITURE SCHEDULE |                              |      |       |            |  |  |  |
|--------------------|------------------------------|------|-------|------------|--|--|--|
| CODE               | ITEM                         | MFCR | MODEL | DIMENSIONS |  |  |  |
| F1                 | RECEPTION<br>CHAIR           | TBD  | TBD   | TBD        |  |  |  |
| F2                 | CIRCULAR<br>BENCH<br>SEATING | TBD  | TBD   | TBD        |  |  |  |
| F3                 | LOFT CHAIRS                  | TBD  | TBD   | TBD        |  |  |  |
| F4                 | LOFT TABLE                   | TBD  | TBD   | TBD        |  |  |  |