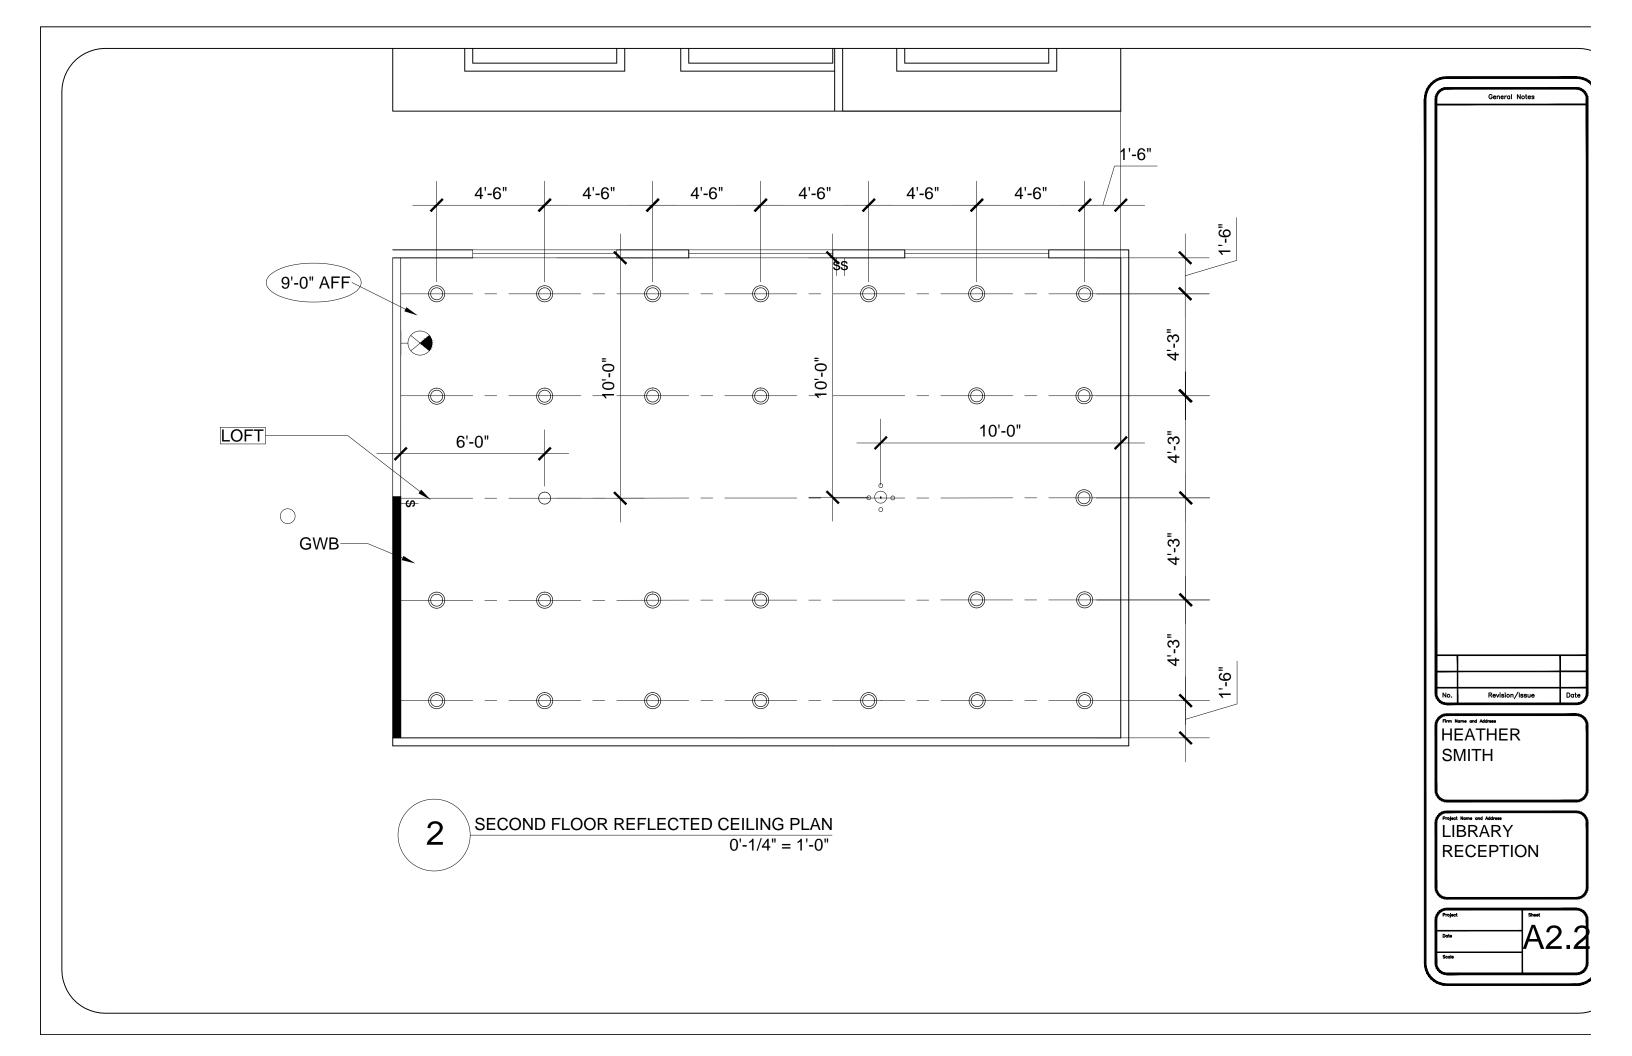

| LIGHTING SYMBOL SCHEDULE |                    |                |                          |                     |  |  |  |
|--------------------------|--------------------|----------------|--------------------------|---------------------|--|--|--|
| SYMBOL                   | FIXTURE            | MFR            | SPEC                     | NOTES               |  |  |  |
| 0                        | HANGING<br>PENDANT | PURE<br>MODERN | TALCOT 14<br>PENDANT     | 23" D X<br>60.25" H |  |  |  |
|                          | DOWNLIGHT<br>CAN   | TBD            | TBD                      | CENTER IN ACT. TILE |  |  |  |
| ° . ° °                  | HANGING<br>PENDANT | PURE<br>MODERN | ISSAC MULTI<br>BULB LAMP | TBD                 |  |  |  |
|                          | 2X2                | TBD            | TBD                      | CENTER IN ACT. TILE |  |  |  |
|                          | WALL EXIT          | TBD            | TBD                      | TBD                 |  |  |  |

2

LIGHTING SYMBOL SCHEDULE NOT TO SCALE

P & T SYMBOL SCHEDULE NOT TO SCALE

Firm Name and Address
HEATHER
SMITH

Project Name and Address
LIBRARY
RECEPTION

| FURNITURE SCHEDULE |                              |      |       |            |  |  |  |
|--------------------|------------------------------|------|-------|------------|--|--|--|
| CODE               | ITEM                         | MFCR | MODEL | DIMENSIONS |  |  |  |
| F1                 | RECEPTION<br>CHAIR           | TBD  | TBD   | TBD        |  |  |  |
| F2                 | CIRCULAR<br>BENCH<br>SEATING | TBD  | TBD   | TBD        |  |  |  |
| F3                 | LOFT CHAIRS                  | TBD  | TBD   | TBD        |  |  |  |
| F4                 | LOFT TABLE                   | TBD  | TBD   | TBD        |  |  |  |