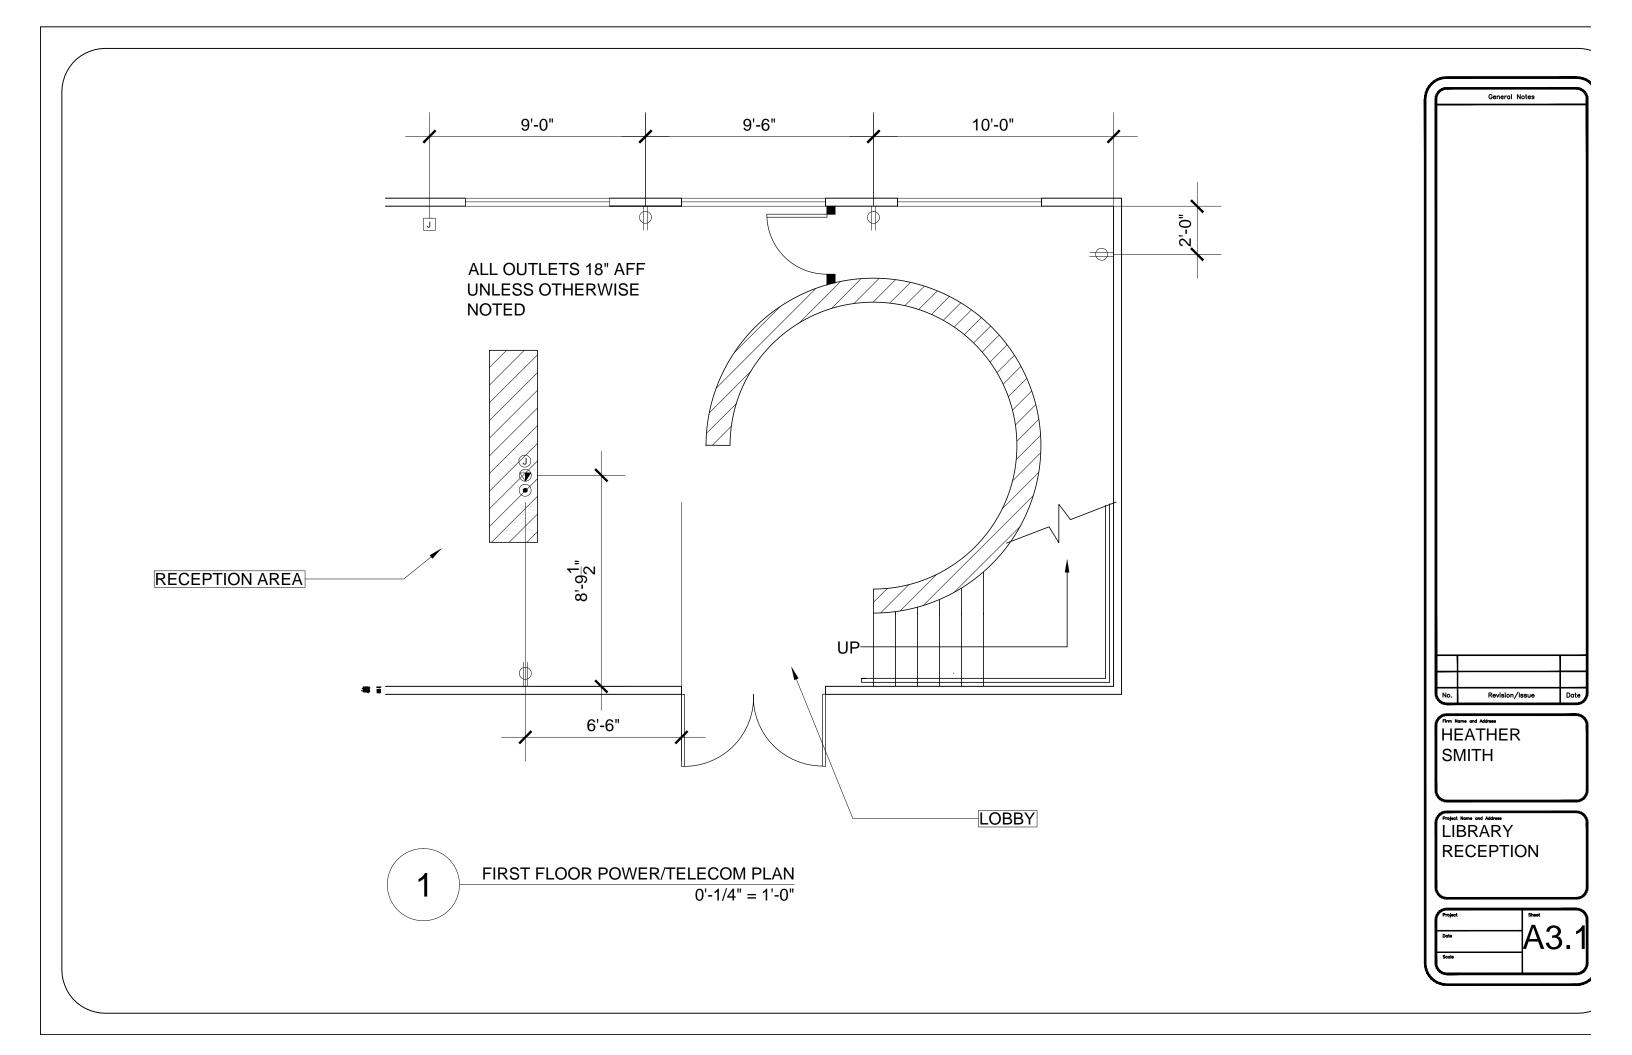

| P & T SYMBOL SCHEDULE |                  |           |       |  |  |  |  |
|-----------------------|------------------|-----------|-------|--|--|--|--|
| SYMBOL                | DESCRIPTION      | SPEC      | NOTES |  |  |  |  |
| ф                     | DUPLEX<br>OUTLET | 1'-0" AFF | TBD   |  |  |  |  |
| ①                     | JUNCTION<br>BOX  | IN FLOOR  | TBD   |  |  |  |  |
| •                     | TELDATA          | IN FLOOR  | TBD   |  |  |  |  |
| •                     | DUPLEX<br>OUTLET | IN FLOOR  | TBD   |  |  |  |  |
| J                     | JUNCTION<br>BOX  | 8'-0" AFF | TBD   |  |  |  |  |
| L<br>IV               | CABLE TV         | 1'-0" AFF | TBD   |  |  |  |  |
|                       | QUAD<br>OUTLET   | 1'-0" AFF | TBD   |  |  |  |  |

2

LIGHTING SYMBOL SCHEDULE NOT TO SCALE

P & T SYMBOL SCHEDULE NOT TO SCALE

Firm Name and Address
HEATHER
SMITH

Project Name and Address
LIBRARY
RECEPTION

| FURNITURE SCHEDULE |                              |      |       |            |  |  |  |
|--------------------|------------------------------|------|-------|------------|--|--|--|
| CODE               | ITEM                         | MFCR | MODEL | DIMENSIONS |  |  |  |
| F1                 | RECEPTION<br>CHAIR           | TBD  | TBD   | TBD        |  |  |  |
| F2                 | CIRCULAR<br>BENCH<br>SEATING | TBD  | TBD   | TBD        |  |  |  |
| F3                 | LOFT CHAIRS                  | TBD  | TBD   | TBD        |  |  |  |
| F4                 | LOFT TABLE                   | TBD  | TBD   | TBD        |  |  |  |