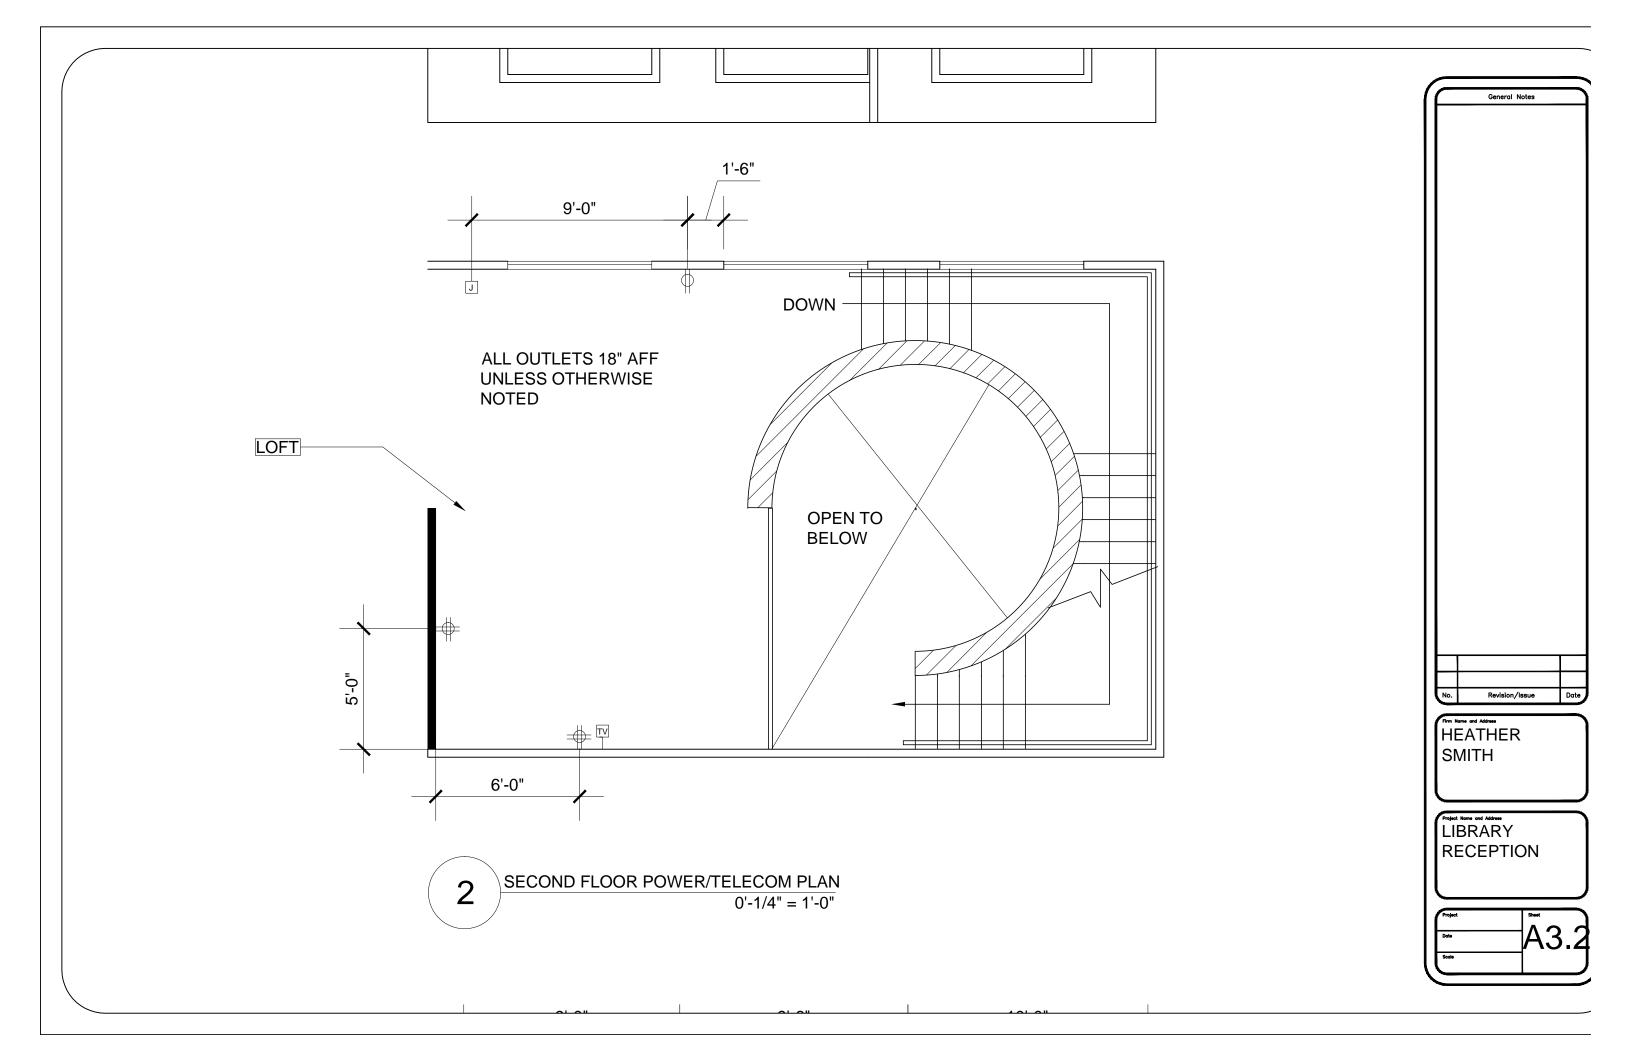

| P & T SYMBOL SCHEDULE |                  |           |       |  |  |  |  |
|-----------------------|------------------|-----------|-------|--|--|--|--|
| SYMBOL                | DESCRIPTION      | SPEC      | NOTES |  |  |  |  |
| ф                     | DUPLEX<br>OUTLET | 1'-0" AFF | TBD   |  |  |  |  |
| ①                     | JUNCTION<br>BOX  | IN FLOOR  | TBD   |  |  |  |  |
| •                     | TELDATA          | IN FLOOR  | TBD   |  |  |  |  |
| •                     | DUPLEX<br>OUTLET | IN FLOOR  | TBD   |  |  |  |  |
| J                     | JUNCTION<br>BOX  | 8'-0" AFF | TBD   |  |  |  |  |
| L<br>IV               | CABLE TV         | 1'-0" AFF | TBD   |  |  |  |  |
|                       | QUAD<br>OUTLET   | 1'-0" AFF | TBD   |  |  |  |  |

| LIGHTING SYMBOL SCHEDULE |                    |                |                          |                     |  |  |  |
|--------------------------|--------------------|----------------|--------------------------|---------------------|--|--|--|
| SYMBOL                   | FIXTURE            | MFR            | SPEC                     | NOTES               |  |  |  |
| 0                        | HANGING<br>PENDANT | PURE<br>MODERN | TALCOT 14<br>PENDANT     | 23" D X<br>60.25" H |  |  |  |
|                          | DOWNLIGHT<br>CAN   | TBD            | TBD                      | CENTER IN ACT. TILE |  |  |  |
| ° . ° °                  | HANGING<br>PENDANT | PURE<br>MODERN | ISSAC MULTI<br>BULB LAMP | TBD                 |  |  |  |
|                          | 2X2                | TBD            | TBD                      | CENTER IN ACT. TILE |  |  |  |
|                          | WALL EXIT          | TBD            | TBD                      | TBD                 |  |  |  |

2

LIGHTING SYMBOL SCHEDULE NOT TO SCALE

P & T SYMBOL SCHEDULE NOT TO SCALE

Firm Name and Address
HEATHER
SMITH

Project Name and Address
LIBRARY
RECEPTION

| FURNITURE SCHEDULE |                              |      |       |            |  |  |  |
|--------------------|------------------------------|------|-------|------------|--|--|--|
| CODE               | ITEM                         | MFCR | MODEL | DIMENSIONS |  |  |  |
| F1                 | RECEPTION<br>CHAIR           | TBD  | TBD   | TBD        |  |  |  |
| F2                 | CIRCULAR<br>BENCH<br>SEATING | TBD  | TBD   | TBD        |  |  |  |
| F3                 | LOFT CHAIRS                  | TBD  | TBD   | TBD        |  |  |  |
| F4                 | LOFT TABLE                   | TBD  | TBD   | TBD        |  |  |  |