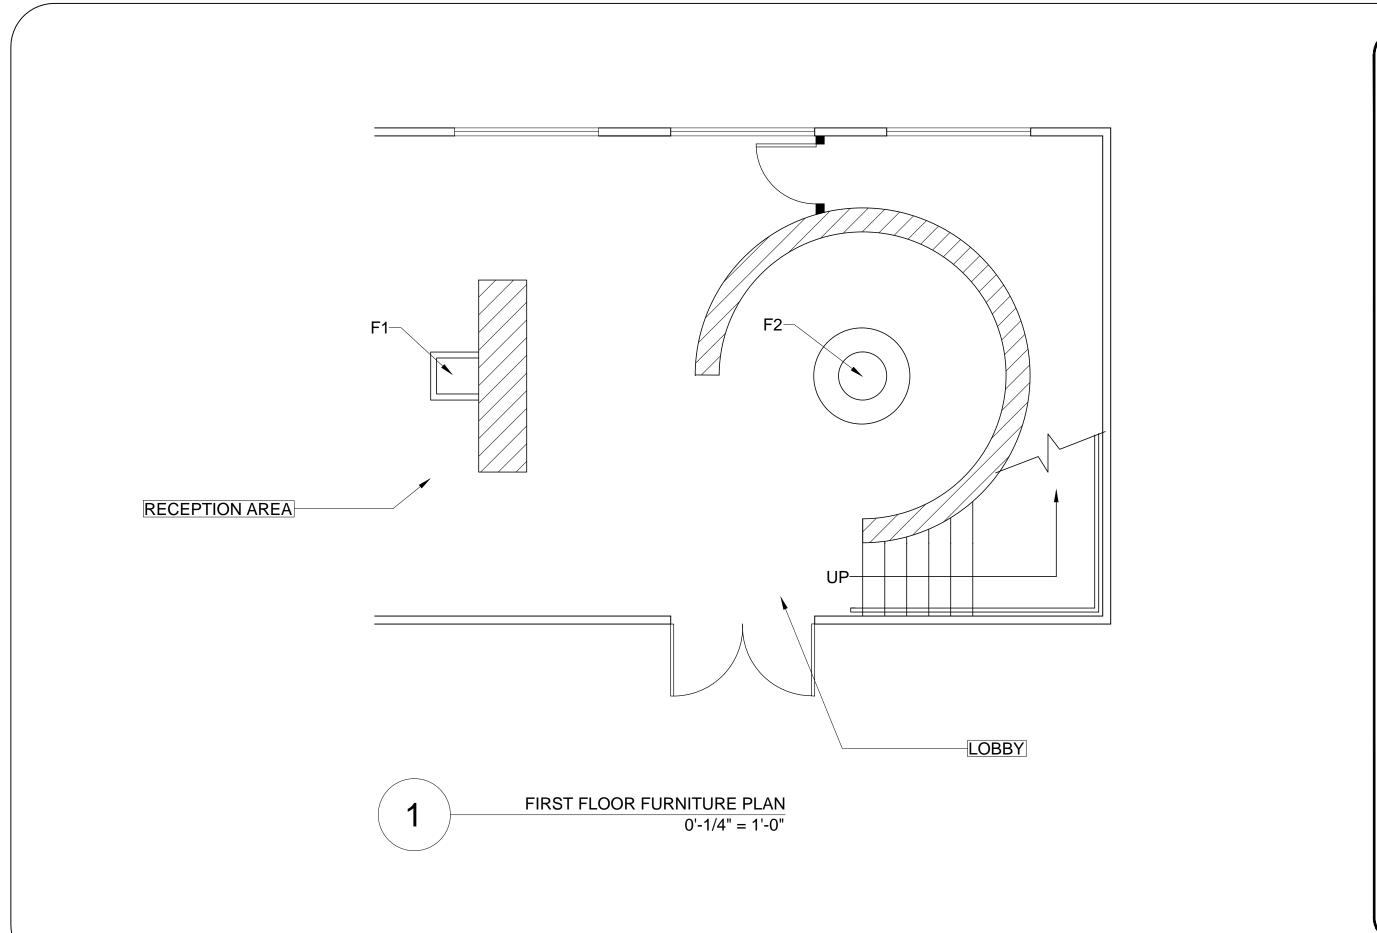

2

LIGHTING SYMBOL SCHEDULE NOT TO SCALE

P & T SYMBOL SCHEDULE NOT TO SCALE

Firm Name and Address
HEATHER
SMITH

Project Name and Address
LIBRARY
RECEPTION

| FURNITURE SCHEDULE |                              |      |       |            |  |  |  |
|--------------------|------------------------------|------|-------|------------|--|--|--|
| CODE               | ITEM                         | MFCR | MODEL | DIMENSIONS |  |  |  |
| F1                 | RECEPTION<br>CHAIR           | TBD  | TBD   | TBD        |  |  |  |
| F2                 | CIRCULAR<br>BENCH<br>SEATING | TBD  | TBD   | TBD        |  |  |  |
| F3                 | LOFT CHAIRS                  | TBD  | TBD   | TBD        |  |  |  |
| F4                 | LOFT TABLE                   | TBD  | TBD   | TBD        |  |  |  |