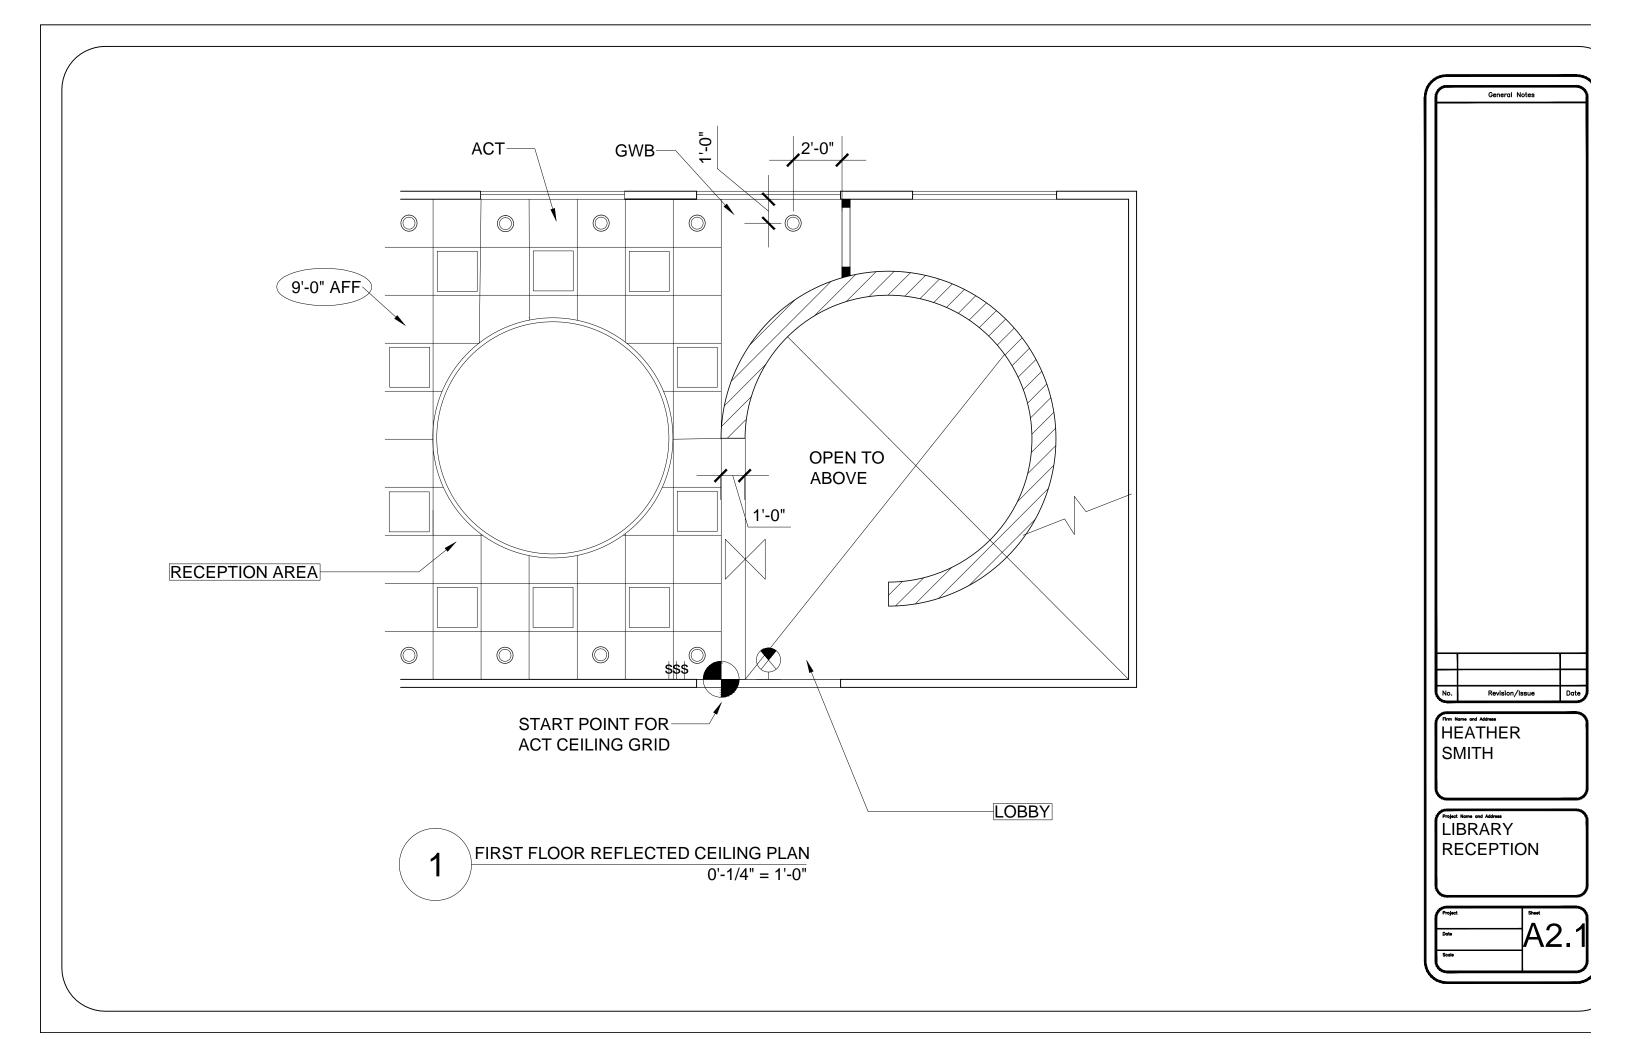

| LIGHTING SYMBOL SCHEDULE |                    |                |                          |                     |  |  |  |
|--------------------------|--------------------|----------------|--------------------------|---------------------|--|--|--|
| SYMBOL                   | FIXTURE            | MFR            | SPEC                     | NOTES               |  |  |  |
| 0                        | HANGING<br>PENDANT | PURE<br>MODERN | TALCOT 14<br>PENDANT     | 23" D X<br>60.25" H |  |  |  |
|                          | DOWNLIGHT<br>CAN   | TBD            | TBD                      | CENTER IN ACT. TILE |  |  |  |
| ° . ° °                  | HANGING<br>PENDANT | PURE<br>MODERN | ISSAC MULTI<br>BULB LAMP | TBD                 |  |  |  |
|                          | 2X2                | TBD            | TBD                      | CENTER IN ACT. TILE |  |  |  |
|                          | WALL EXIT          | TBD            | TBD                      | TBD                 |  |  |  |

2

LIGHTING SYMBOL SCHEDULE NOT TO SCALE

P & T SYMBOL SCHEDULE NOT TO SCALE

Firm Name and Address
HEATHER
SMITH

Project Name and Address
LIBRARY
RECEPTION

| FURNITURE SCHEDULE |                              |      |       |            |  |  |  |
|--------------------|------------------------------|------|-------|------------|--|--|--|
| CODE               | ITEM                         | MFCR | MODEL | DIMENSIONS |  |  |  |
| F1                 | RECEPTION<br>CHAIR           | TBD  | TBD   | TBD        |  |  |  |
| F2                 | CIRCULAR<br>BENCH<br>SEATING | TBD  | TBD   | TBD        |  |  |  |
| F3                 | LOFT CHAIRS                  | TBD  | TBD   | TBD        |  |  |  |
| F4                 | LOFT TABLE                   | TBD  | TBD   | TBD        |  |  |  |