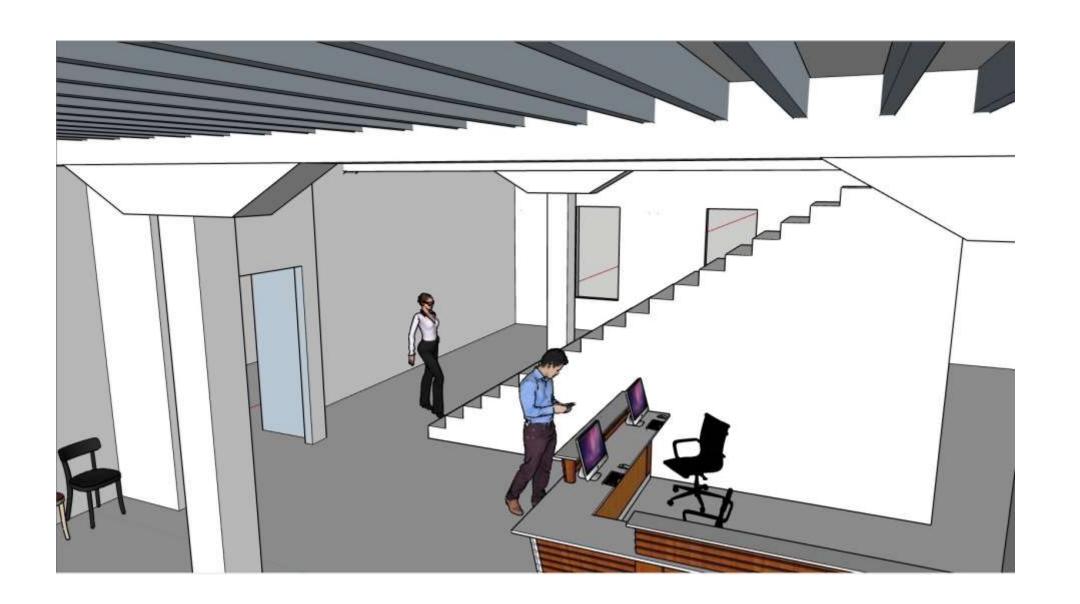

# <u>AutoCAD Designs</u>

L-Shaped Stair: View 1

L-Shaped Stair: View 2

Straight Stair: View 1

**Straight Stairs: View 2** 

Scissor Shaped: View 1

Scissor Stair: View 2