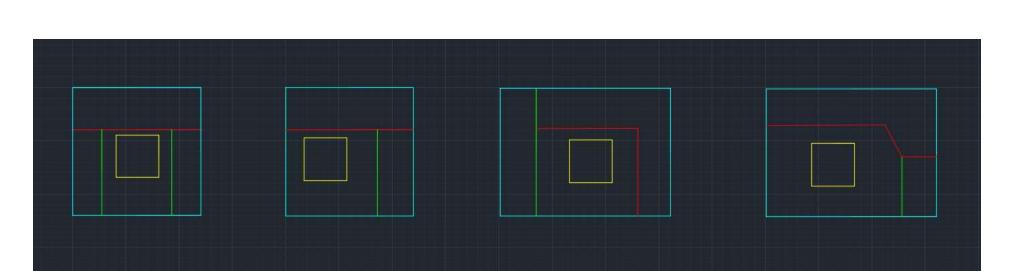

General Aptitudes and Preferences within the Workplace.

Space Standard Drawings

L-Shaped Stairs

Scissor Stairs

Straight Stairs

# <u>AutoCAD Designs</u>

L-Shaped Stair: View 1

L-Shaped Stair: View 2

Straight Stair: View 1

**Straight Stairs: View 2** 

Scissor Shaped: View 1

Scissor Stair: View 2