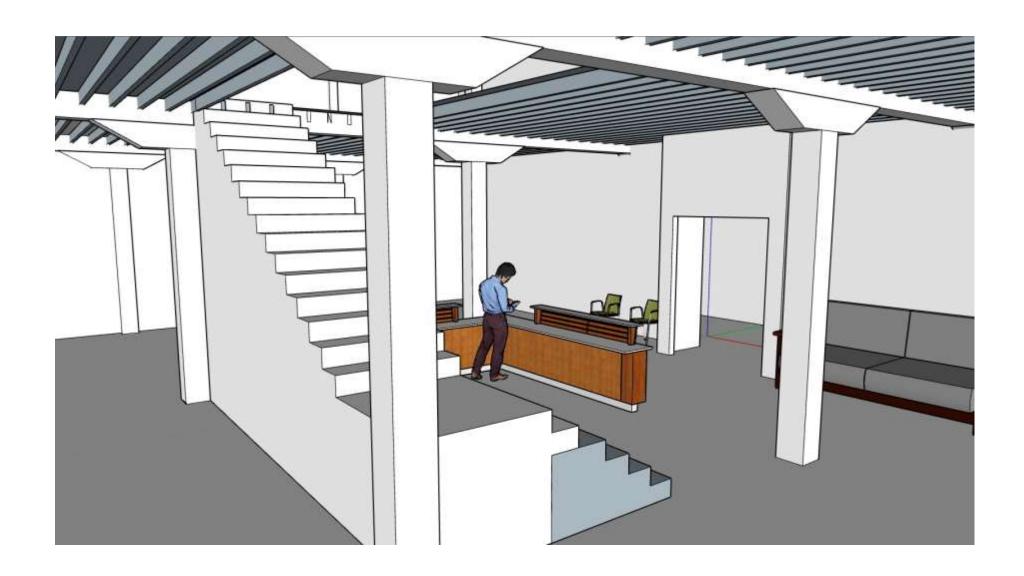

# <u>AutoCAD Designs</u>

L-Shaped Stair: View 1

L-Shaped Stair: View 2

Straight Stair: View 1

**Straight Stairs: View 2** 

Scissor Shaped: View 1

Scissor Stair: View 2