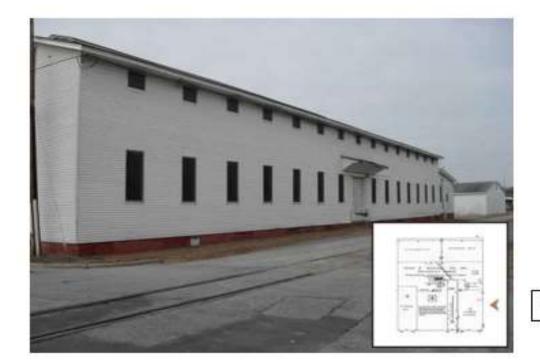

#### Site Profile

Pritchard-Hughes Tobacco Building

Pitt and 11<sup>th</sup> Streets Greenville NC

Erected: first quarter of the Twentieth Century

Heavy timber construction

Client to occupy tenant space on first and second floors