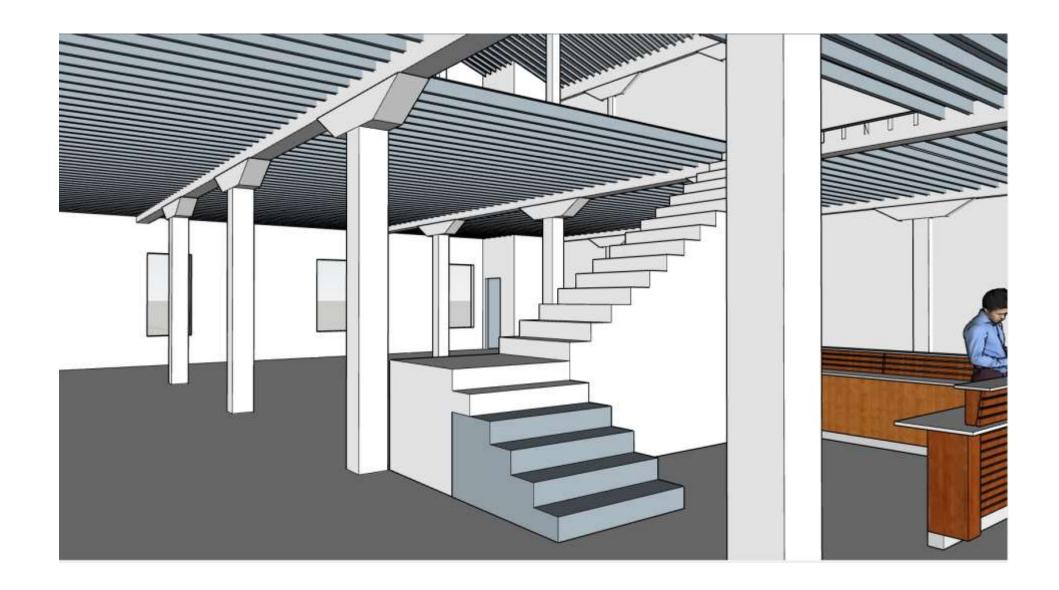

# <u>AutoCAD Designs</u>

L-Shaped Stair: View 1

L-Shaped Stair: View 2

Straight Stair: View 1

**Straight Stairs: View 2** 

Scissor Shaped: View 1

Scissor Stair: View 2