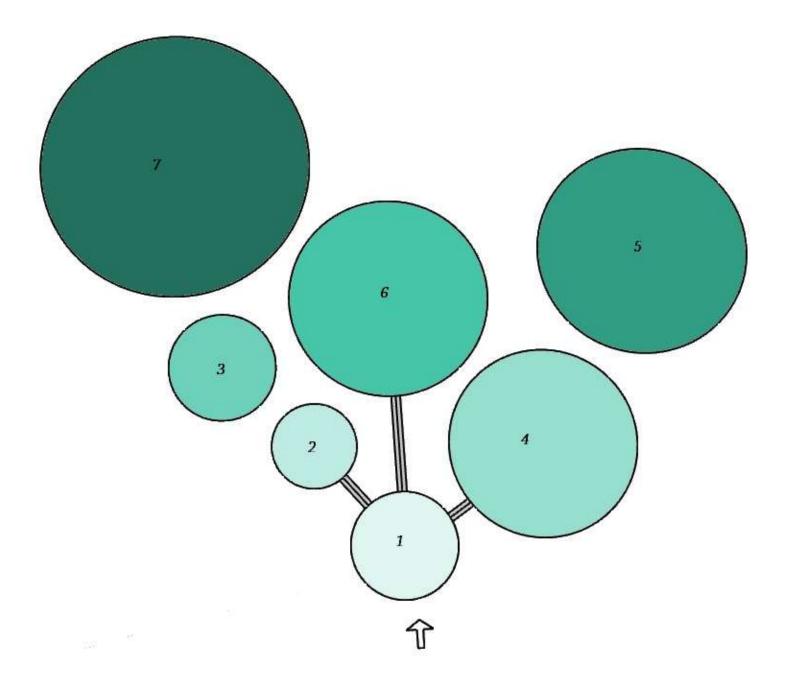

## Bubble Diagram

- 1) Reception
- 2) Director and Administration
- 3) Storage and Pantry
- 4) Exhibition Space
- 5) Technicians and Workrooms
- 6) Conference Centers
- 7) Guest Fellows and Research Areas