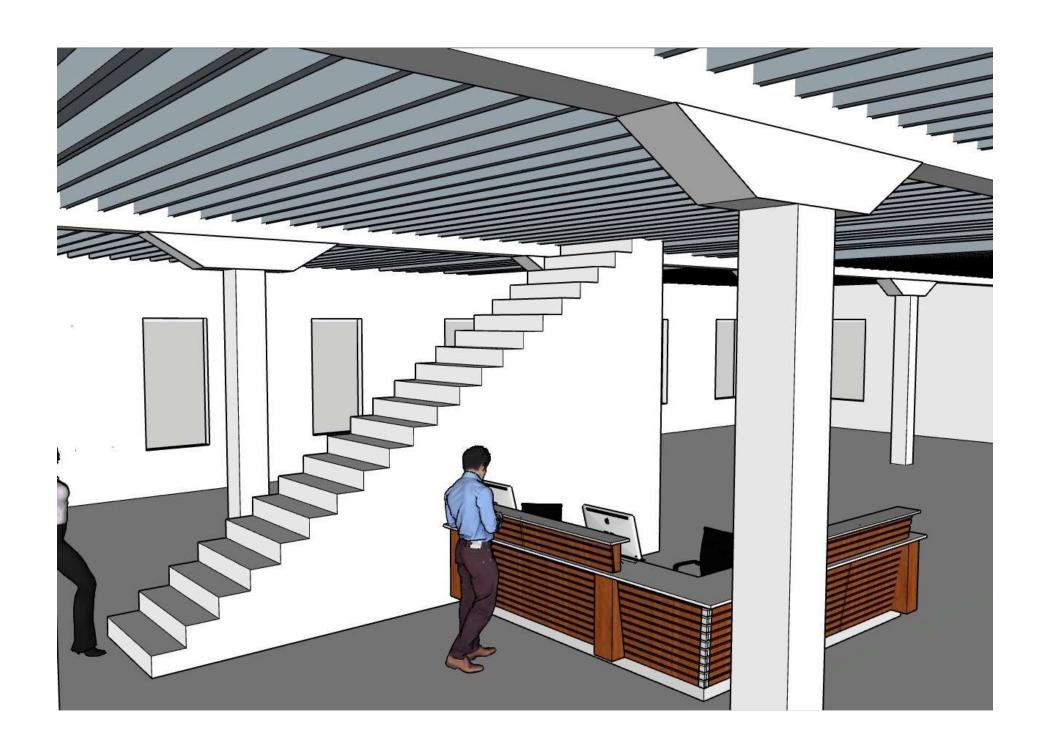

# <u>AutoCAD Designs</u>

L-Shaped Stair: View 1

L-Shaped Stair: View 2

Straight Stair: View 1

**Straight Stairs: View 2** 

Scissor Shaped: View 1

Scissor Stair: View 2