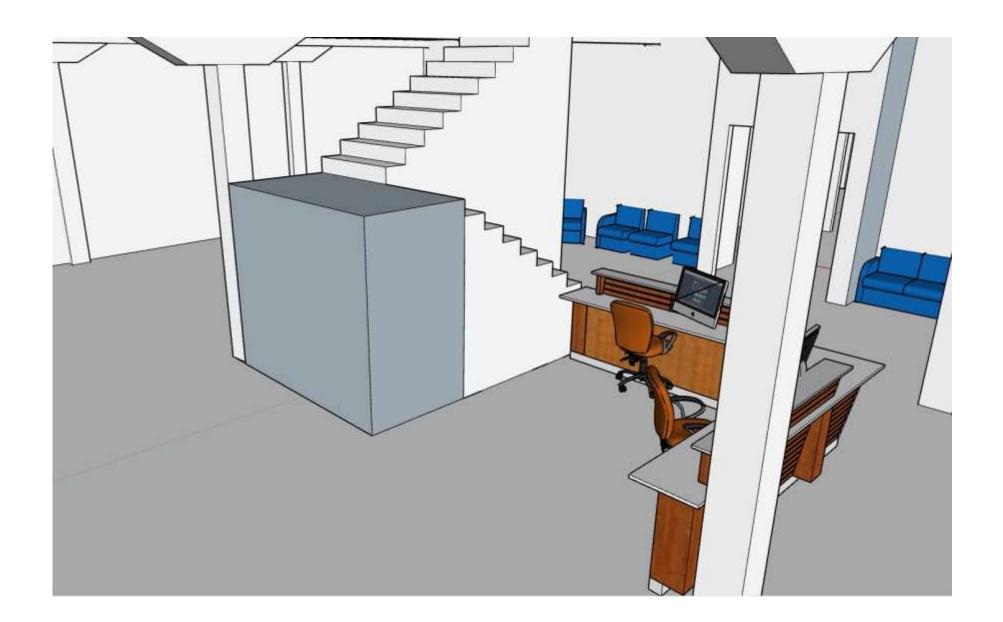

## Bubble Diagram

- 1) Reception
- 2) Director and Administration
- 3) Storage and Pantry
- 4) Exhibition Space
- 5) Technicians and Workrooms
- 6) Conference Centers
- 7) Guest Fellows and Research Areas

## Blocking Diagram

- 1) Reception
- 2) Director and Administration
- 3) Storage and Pantry
- 4) Exhibition Space
- 5) Technicians and Workrooms
- *6) Conference Centers*
- 7) Guest Fellows and Research Areas