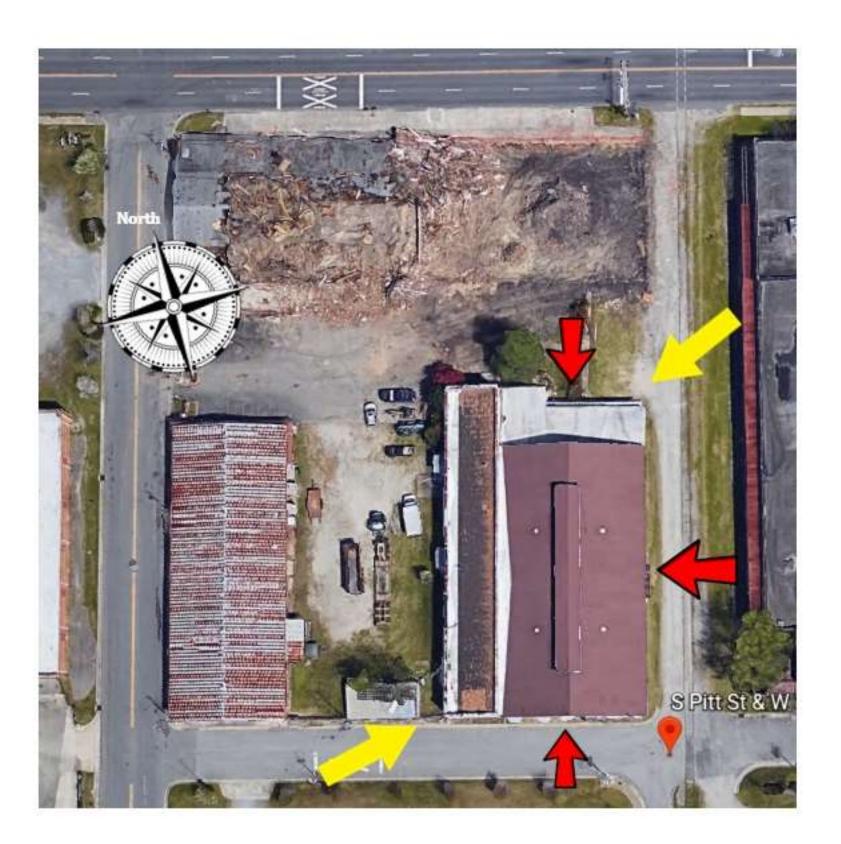

#### Site Profile

Pritchard-Hughes Tobacco Building

Pitt and 11<sup>th</sup> Streets Greenville NC

Erected: first quarter of the Twentieth Century

Heavy timber construction

Client to occupy tenant space on first and second floors

### Site Analysis

North: Receives little to no sunlight throughout the day.

East: Receives most sunlight during the morning hours.

South: Receives constant daylight.

<u>West</u>: Receives most of the daylight throughout the afternoon.