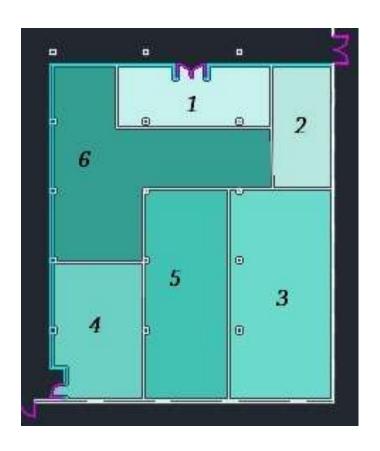

## Blocking Diagram

- 1) Reception
- 2) Director and Administration
- 3) Storage and Pantry
- 4) Exhibition Space
- 5) Technicians and Workrooms
- *6) Conference Centers*
- 7) Guest Fellows and Research Areas