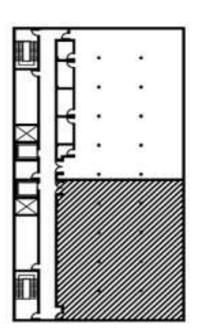

First Floor Tenant Area 4,280 Square Feet Second Floor Tenant Area 4,280 Square Feet

**Building Exterior** 