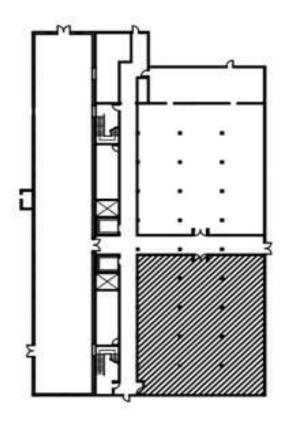

First Floor Tenant Area 4,280 Square Feet Second Floor Tenant Area 4,280 Square Feet

**Building Exterior** 