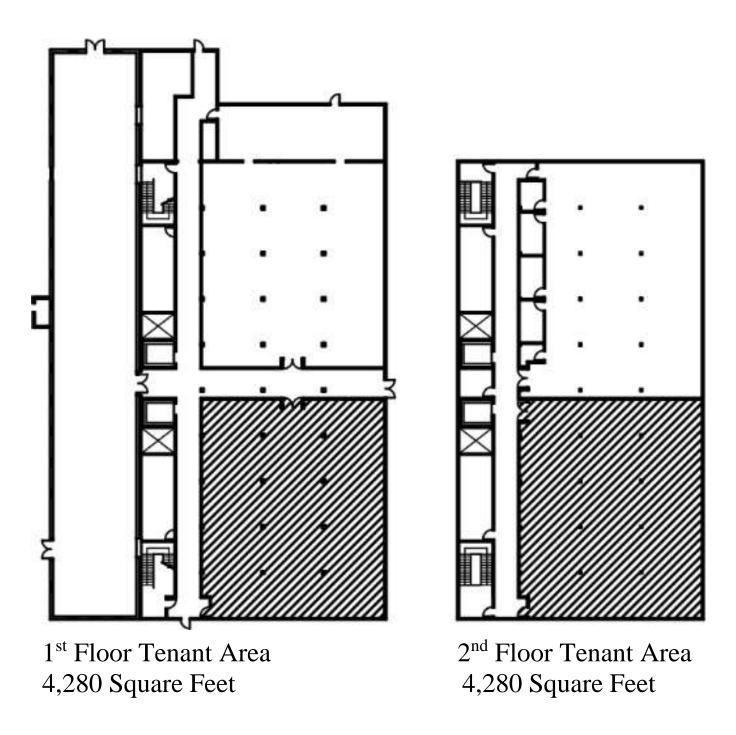

### Site Profile

- Pritchard-Hughes Tobacco Building
  Pitt and 11<sup>th</sup> Streets
  Greenville NC
- Erected: first quarter of the Twentieth Century
- Heavy timber construction
- Client to occupy tenant space on first and second floors