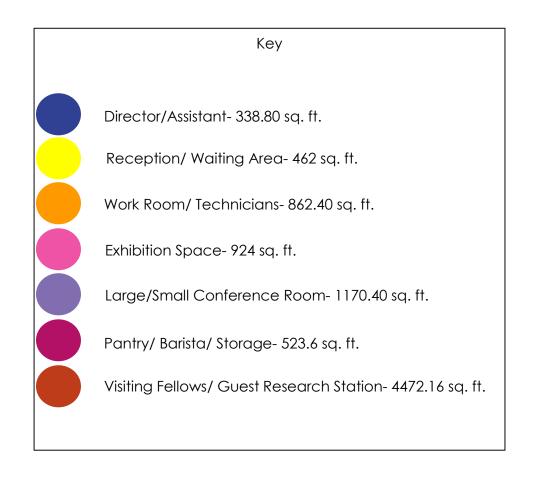

#### PERSONNEL

| <u>Position</u>          | Personnel Totals |        | Unit Square Ft. |             | Extended | Equipment |         |     | Notes                                    |
|--------------------------|------------------|--------|-----------------|-------------|----------|-----------|---------|-----|------------------------------------------|
|                          | Current          | Future | Office          | Workstation | Sq. Feet | PC        | Printer | Fax | 1000000                                  |
| Director                 | 0                | 1      | 120             |             | 120      | 1         | 1       |     |                                          |
| Administrative Assistant | 0                | 1      |                 | 100         | 100      | 1         | 1       |     | Locate directly outside Dir office       |
| Receptionist             | 0                | 1      |                 | 0           | 0        | 1         | 1       |     | Included in Reception/Waiting            |
| Visiting Fellows         | 0                | 8      |                 | 48          | 384      | 8         |         |     | Locate away from Entry; 1 Shared printer |
| Guest Research Stations  | 0                | 70     |                 | 36          | 2520     |           |         |     | May be split up; 1 Shared printer        |
| Technicians              | 0                | 2      | 100             |             | 200      | 4         | 2       |     | Locate near Workroom                     |
| Barista                  | 0                | 1      |                 |             | 0        |           |         |     | Included in Pantry                       |
| Personnel Totals:        | 0                | 84     |                 |             | 3324     | 15        | 5       | 0   |                                          |

### Department Summary Information:

3324 Square Ft. Personnel 2360 Square Ft. Support Sub Total: 5684 Square Ft.

Circulation 1.54

Total Carpetable: 8753.36 Square Ft.

#### SUPPORT SPACES

| <u>Space</u>           | Support/Eq | uipment | Unit        | Extended<br>Sq. Feet | Location                                                                                                                                                                                                                                                                                                                                                                                                                                                                                                                                                                                                                                                                                                                                                                                                                                                                                                                                                                                                                                                                                                                                                                                                                                                                                                                                                                                                                                                                                                                                                                                                                                                                                                                                                                                                                                                                                                                                                                                                                                                                                                                       | Notes                                        |
|------------------------|------------|---------|-------------|----------------------|--------------------------------------------------------------------------------------------------------------------------------------------------------------------------------------------------------------------------------------------------------------------------------------------------------------------------------------------------------------------------------------------------------------------------------------------------------------------------------------------------------------------------------------------------------------------------------------------------------------------------------------------------------------------------------------------------------------------------------------------------------------------------------------------------------------------------------------------------------------------------------------------------------------------------------------------------------------------------------------------------------------------------------------------------------------------------------------------------------------------------------------------------------------------------------------------------------------------------------------------------------------------------------------------------------------------------------------------------------------------------------------------------------------------------------------------------------------------------------------------------------------------------------------------------------------------------------------------------------------------------------------------------------------------------------------------------------------------------------------------------------------------------------------------------------------------------------------------------------------------------------------------------------------------------------------------------------------------------------------------------------------------------------------------------------------------------------------------------------------------------------|----------------------------------------------|
|                        | Current    | Future  | Square Feet |                      |                                                                                                                                                                                                                                                                                                                                                                                                                                                                                                                                                                                                                                                                                                                                                                                                                                                                                                                                                                                                                                                                                                                                                                                                                                                                                                                                                                                                                                                                                                                                                                                                                                                                                                                                                                                                                                                                                                                                                                                                                                                                                                                                |                                              |
|                        |            |         |             |                      |                                                                                                                                                                                                                                                                                                                                                                                                                                                                                                                                                                                                                                                                                                                                                                                                                                                                                                                                                                                                                                                                                                                                                                                                                                                                                                                                                                                                                                                                                                                                                                                                                                                                                                                                                                                                                                                                                                                                                                                                                                                                                                                                |                                              |
| Reception/Waiting Area | 0          | 1       | 300         | 300                  | Inside main entry; Visible from Admin Asst                                                                                                                                                                                                                                                                                                                                                                                                                                                                                                                                                                                                                                                                                                                                                                                                                                                                                                                                                                                                                                                                                                                                                                                                                                                                                                                                                                                                                                                                                                                                                                                                                                                                                                                                                                                                                                                                                                                                                                                                                                                                                     | Seating for 4 guests                         |
|                        |            |         |             | 0                    |                                                                                                                                                                                                                                                                                                                                                                                                                                                                                                                                                                                                                                                                                                                                                                                                                                                                                                                                                                                                                                                                                                                                                                                                                                                                                                                                                                                                                                                                                                                                                                                                                                                                                                                                                                                                                                                                                                                                                                                                                                                                                                                                |                                              |
| Large Conference Room  | 0          | 1       | 400         | 400                  | Close to main entry                                                                                                                                                                                                                                                                                                                                                                                                                                                                                                                                                                                                                                                                                                                                                                                                                                                                                                                                                                                                                                                                                                                                                                                                                                                                                                                                                                                                                                                                                                                                                                                                                                                                                                                                                                                                                                                                                                                                                                                                                                                                                                            | Seating for 14 at table, 6 at side; Full A/V |
|                        |            |         |             | 0                    | And the second second                                                                                                                                                                                                                                                                                                                                                                                                                                                                                                                                                                                                                                                                                                                                                                                                                                                                                                                                                                                                                                                                                                                                                                                                                                                                                                                                                                                                                                                                                                                                                                                                                                                                                                                                                                                                                                                                                                                                                                                                                                                                                                          | Promote to accompany of the                  |
| Small Conference Room  | 0          | 3       | 120         | 360                  | Adjacent to Large Conference                                                                                                                                                                                                                                                                                                                                                                                                                                                                                                                                                                                                                                                                                                                                                                                                                                                                                                                                                                                                                                                                                                                                                                                                                                                                                                                                                                                                                                                                                                                                                                                                                                                                                                                                                                                                                                                                                                                                                                                                                                                                                                   | Seating for 4-6; Full A/V                    |
|                        |            |         |             | 0                    | Control Management Control Con |                                              |
| Workroom               | 0          | 1       | 360         | 360                  | Locate away from Entry                                                                                                                                                                                                                                                                                                                                                                                                                                                                                                                                                                                                                                                                                                                                                                                                                                                                                                                                                                                                                                                                                                                                                                                                                                                                                                                                                                                                                                                                                                                                                                                                                                                                                                                                                                                                                                                                                                                                                                                                                                                                                                         | Counter space and work tables                |
|                        |            |         |             | 0                    |                                                                                                                                                                                                                                                                                                                                                                                                                                                                                                                                                                                                                                                                                                                                                                                                                                                                                                                                                                                                                                                                                                                                                                                                                                                                                                                                                                                                                                                                                                                                                                                                                                                                                                                                                                                                                                                                                                                                                                                                                                                                                                                                |                                              |
| Storage                | 0          | - 1     | 100         | 100                  | May be split and scattered through the space                                                                                                                                                                                                                                                                                                                                                                                                                                                                                                                                                                                                                                                                                                                                                                                                                                                                                                                                                                                                                                                                                                                                                                                                                                                                                                                                                                                                                                                                                                                                                                                                                                                                                                                                                                                                                                                                                                                                                                                                                                                                                   |                                              |
|                        |            |         |             | 0                    |                                                                                                                                                                                                                                                                                                                                                                                                                                                                                                                                                                                                                                                                                                                                                                                                                                                                                                                                                                                                                                                                                                                                                                                                                                                                                                                                                                                                                                                                                                                                                                                                                                                                                                                                                                                                                                                                                                                                                                                                                                                                                                                                |                                              |
| Pantry                 | 0          | 1       | 240         | 240                  |                                                                                                                                                                                                                                                                                                                                                                                                                                                                                                                                                                                                                                                                                                                                                                                                                                                                                                                                                                                                                                                                                                                                                                                                                                                                                                                                                                                                                                                                                                                                                                                                                                                                                                                                                                                                                                                                                                                                                                                                                                                                                                                                | 1                                            |
| F. Liberton Committee  |            |         | 200         | 0                    | Class to see le se to                                                                                                                                                                                                                                                                                                                                                                                                                                                                                                                                                                                                                                                                                                                                                                                                                                                                                                                                                                                                                                                                                                                                                                                                                                                                                                                                                                                                                                                                                                                                                                                                                                                                                                                                                                                                                                                                                                                                                                                                                                                                                                          | Community for houseless work                 |
| Exhibition Space       | 0          | 1       | 600         |                      | Close to main entry                                                                                                                                                                                                                                                                                                                                                                                                                                                                                                                                                                                                                                                                                                                                                                                                                                                                                                                                                                                                                                                                                                                                                                                                                                                                                                                                                                                                                                                                                                                                                                                                                                                                                                                                                                                                                                                                                                                                                                                                                                                                                                            | Some walls for hanging work                  |
| Support Totals:        |            |         |             | 2360                 |                                                                                                                                                                                                                                                                                                                                                                                                                                                                                                                                                                                                                                                                                                                                                                                                                                                                                                                                                                                                                                                                                                                                                                                                                                                                                                                                                                                                                                                                                                                                                                                                                                                                                                                                                                                                                                                                                                                                                                                                                                                                                                                                |                                              |