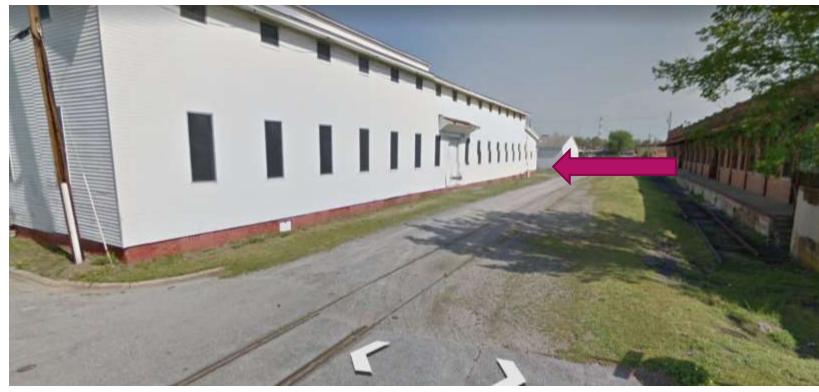

### Site Profile

- Pritchard-Hughes Tobacco Building
  Pitt and 11<sup>th</sup> Streets
  Greenville NC
- Erected: first quarter of the Twentieth Century
- Heavy timber construction
- Client to occupy tenant space on first and second floors

**Building Exterior** 