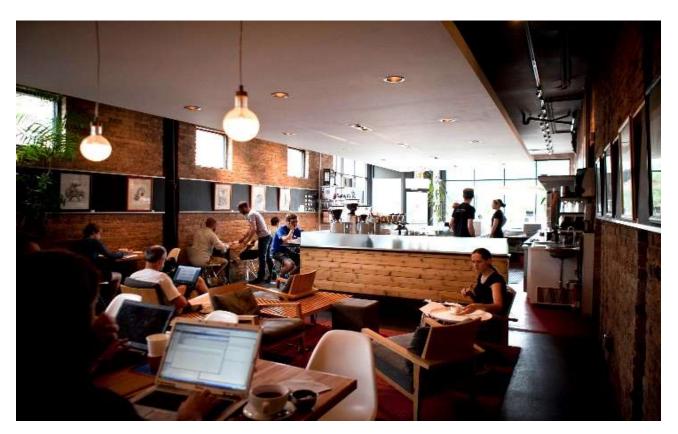

#### • 2000's

- Rise of coffee shops and wireless technology
- People adapted to not working always from an office
- Expanded limitations
- Wifi