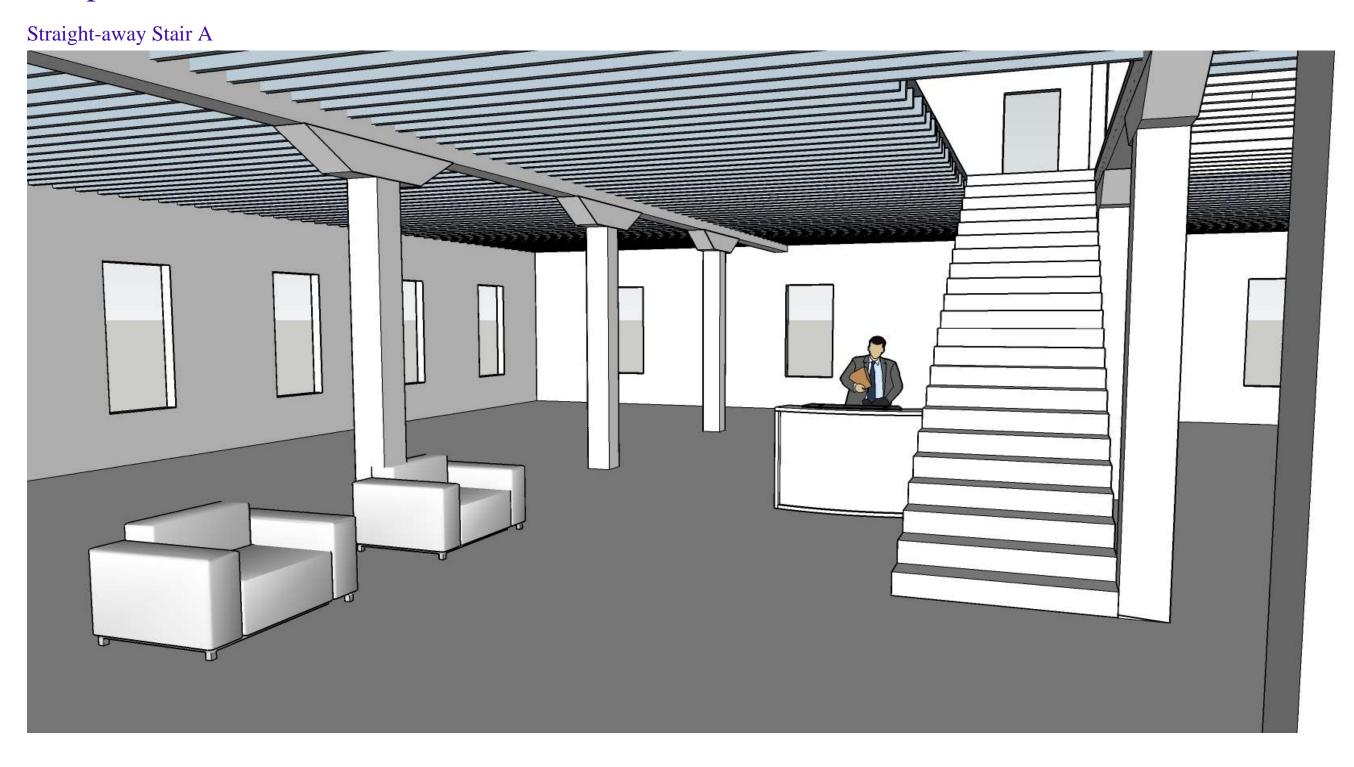

space

#### • 1960's

- Getting away from topdown power to a more socially democratic layout, encouraging interaction and more human behavior
- Bürolandschaft. A concept from Germany, translated as 'office-landscape'
- It used organic groupings of desks and plants as partitions

#### • 1980's

- Began implementing privacy among the open spaces.
- Cubicles gave into the closed off, private work area without renovating to rooms
- Semi- closed off to keep open access.

#### • 2000's

- Rise of coffee shops and wireless technology
- People adapted to not working always from an office
- Expanded limitations
- Wifi





### **Bubble Diagram**





# Blocking



# Space Standard Drawings



Plans



### Sections

Straight Stair





### Sections

L- Shaped





### Sections

Scissor Stairs







Straight-away Stair B



L- Shaped Stairs A



L-shaped Stairs B



Scissor Stairs A



Scissor Stairs B