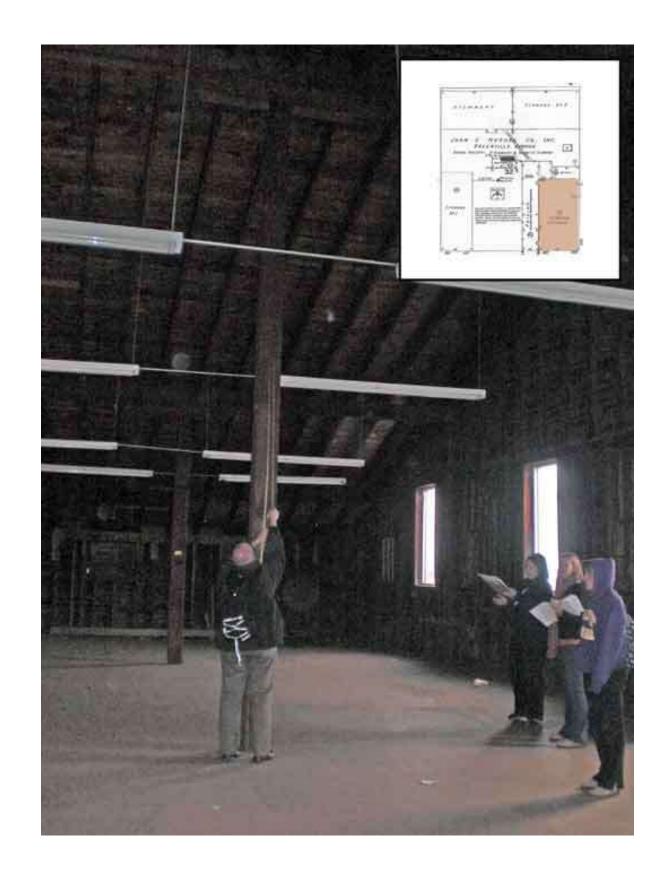

### Site Profile

- Pritchard-Hughes Tobacco Building
  Pitt and 11<sup>th</sup> Streets
  Greenville NC
- Erected: first quarter of the Twentieth Century
- Heavy timber construction
- Client to occupy tenant space on first and second floors

**Building Exterior** 