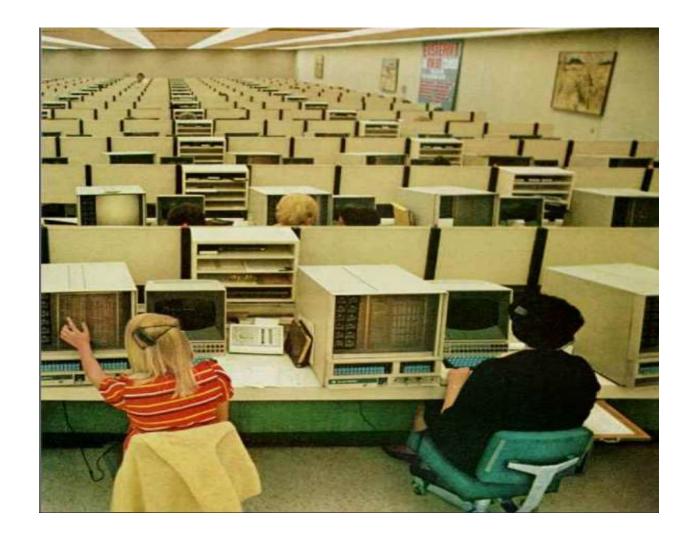

### • Early 1900's

- Early 1900's beginning of steel designs
- Modern open plans
- Production lines
- Abundance of open space