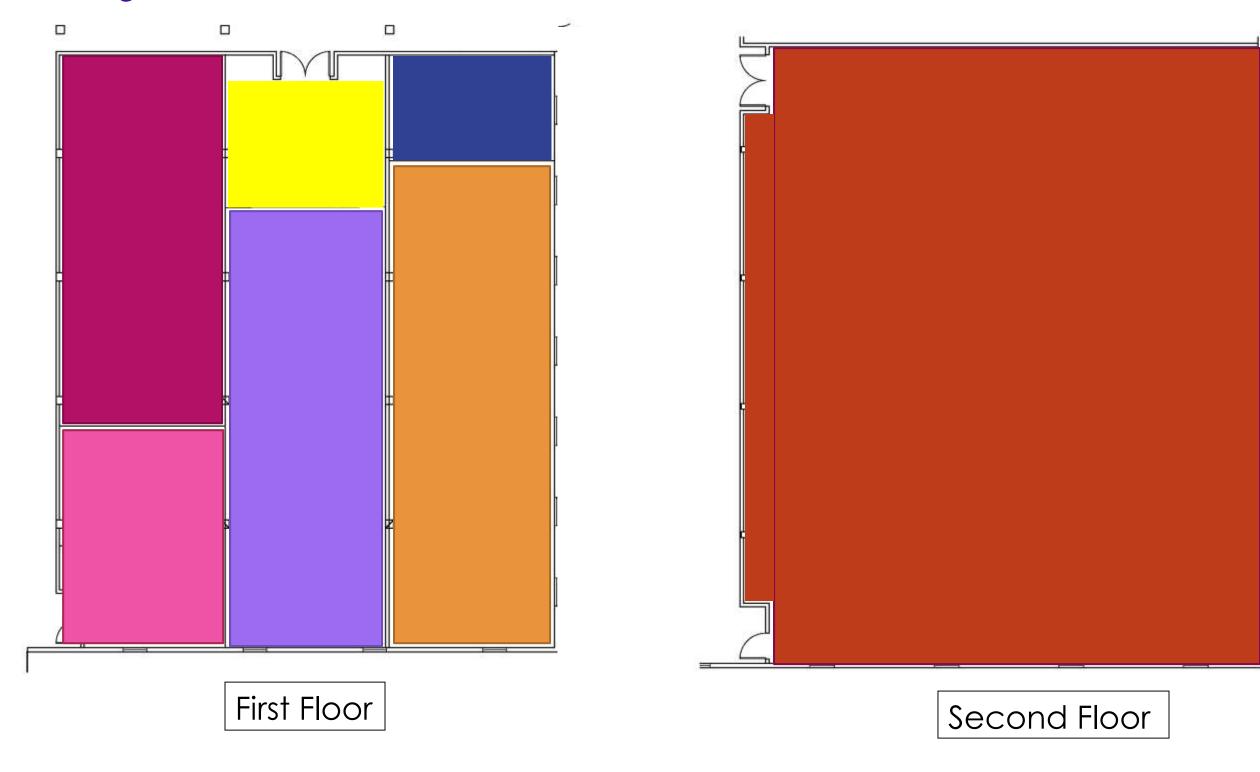

for Workplaces

### • Early 1900's

- Early 1900's beginning of steel designs
- Modern open plans
- Production lines
- Abundance of open space

#### • 1960's

- Getting away from topdown power to a more socially democratic layout, encouraging interaction and more human behavior
- Bürolandschaft. A concept from Germany, translated as 'office-landscape'
- It used organic groupings of desks and plants as partitions

#### • 1980's

- Began implementing privacy among the open spaces.
- Cubicles gave into the closed off, private work area without renovating to rooms
- Semi- closed off to keep open access.

#### • 2000's

- Rise of coffee shops and wireless technology
- People adapted to not working always from an office
- Expanded limitations
- Wifi





### **Bubble Diagram**





# Blocking



# Space Standard Drawings



Plans



### Sections

Straight Stair





### Sections

L- Shaped





### Sections

Scissor Stairs







Straight-away Stair B



L- Shaped Stairs A



L-shaped Stairs B



Scissor Stairs A



Scissor Stairs B