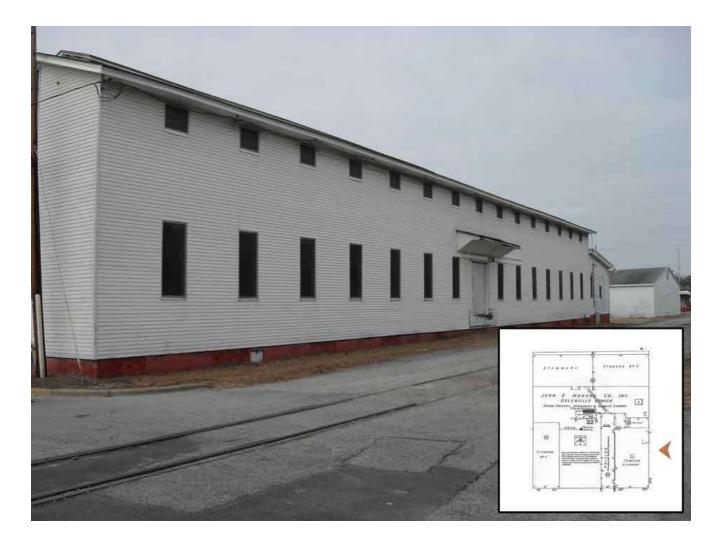

### Site Profile

- Pritchard-Hughes Tobacco Building
  Pitt and 11<sup>th</sup> Streets
  Greenville NC
- Erected: first quarter of the Twentieth Century
- Heavy timber construction
- Client to occupy tenant space on first and second floors

**Building Exterior** 