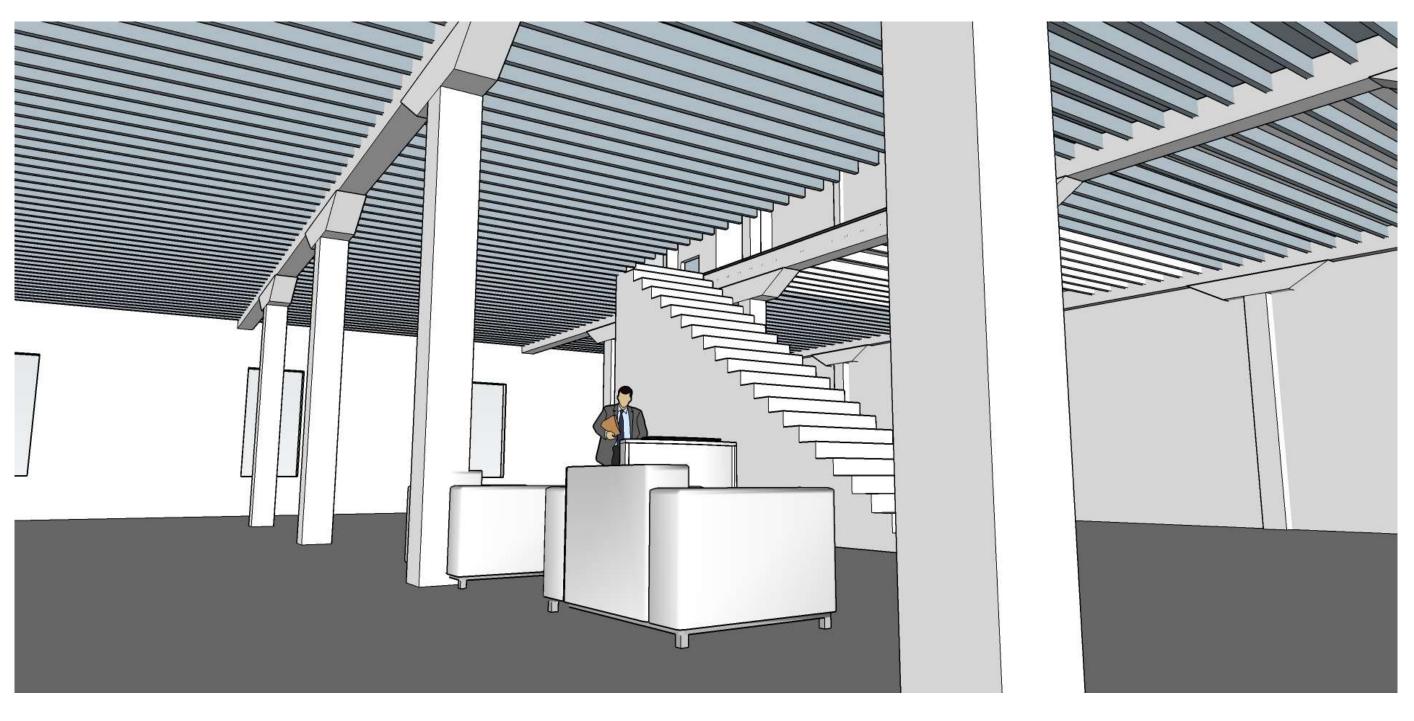

Getting away from topdown power to a more socially democratic layout, encouraging interaction and more human behavior
- Bürolandschaft. A concept from Germany, translated as 'office-landscape'
- It used organic groupings of desks and plants as partitions

#### • 1980's

- Began implementing privacy among the open spaces.
- Cubicles gave into the closed off, private work area without renovating to rooms
- Semi- closed off to keep open access.

#### • 2000's

- Rise of coffee shops and wireless technology
- People adapted to not working always from an office
- Expanded limitations
- Wifi





### **Bubble Diagram**





# Blocking



# Space Standard Drawings



Plans



### Sections

Straight Stair





### Sections

L- Shaped





### Sections

Scissor Stairs







Straight-away Stair B



L- Shaped Stairs A



L-shaped Stairs B



Scissor Stairs A



Scissor Stairs B