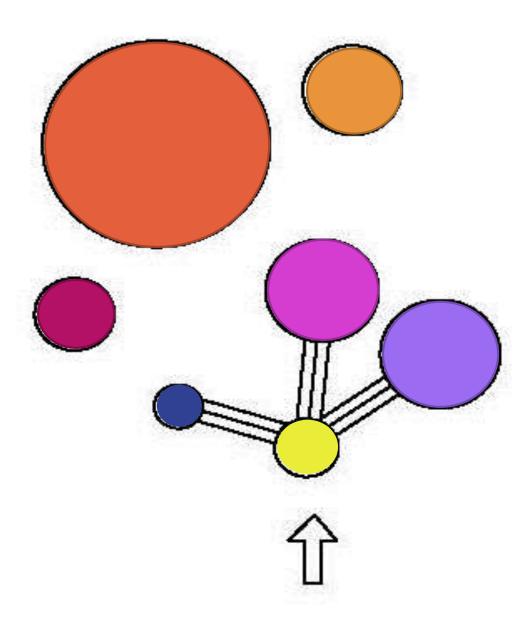

Trends in Design for Workplaces

### • Early 1900's

- Early 1900's beginning of steel designs
- Modern open plans
- Production lines
- Abundance of open space

#### • 1960's

- Getting away from topdown power to a more socially democratic layout, encouraging interaction and more human behavior
- Bürolandschaft. A concept from Germany, translated as 'office-landscape'
- It used organic groupings of desks and plants as partitions

#### • 1980's

- Began implementing privacy among the open spaces.
- Cubicles gave into the closed off, private work area without renovating to rooms
- Semi- closed off to keep open access.

#### • 2000's

- Rise of coffee shops and wireless technology
- People adapted to not working always from an office
- Expanded limitations
- Wifi





### **Bubble Diagram**





# Blocking



# Space Standard Drawings



Plans



### Sections

Straight Stair





### Sections

L- Shaped





### Sections

Scissor Stairs







Straight-away Stair B



L- Shaped Stairs A



L-shaped Stairs B



Scissor Stairs A



Scissor Stairs B