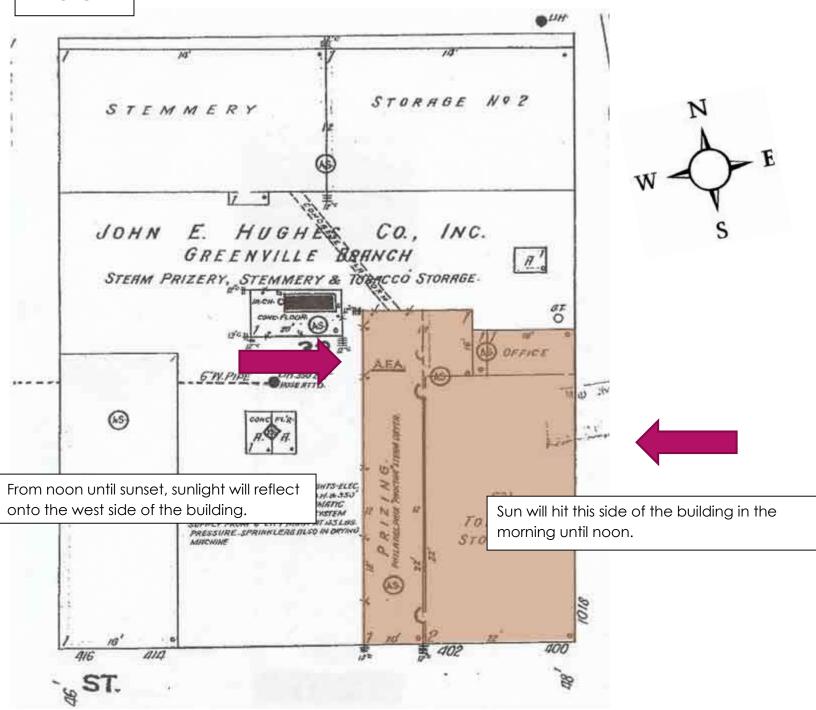

### Site Profile

- Pritchard-Hughes Tobacco Building
  Pitt and 11<sup>th</sup> Streets
  Greenville NC
- Erected: first quarter of the Twentieth Century
- Heavy timber construction
- Client to occupy tenant space on first and second floors

**Building Exterior** 

### Site Analysis