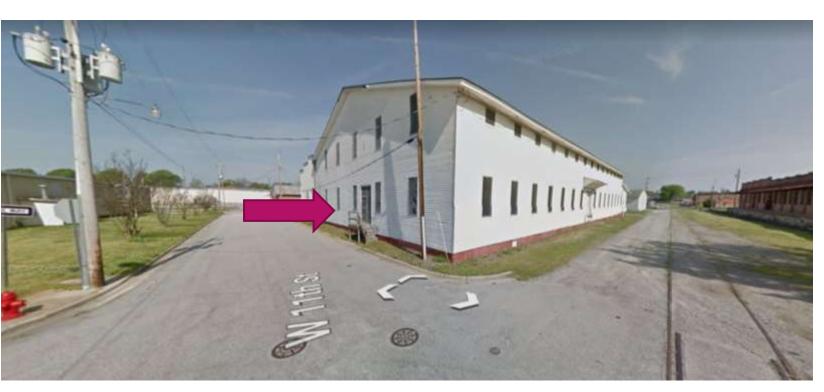

### Site Profile

- Pritchard-Hughes Tobacco Building
  Pitt and 11<sup>th</sup> Streets
  Greenville NC
- Erected: first quarter of the Twentieth Century
- Heavy timber construction
- Client to occupy tenant space on first and second floors

**Building Exterior** 