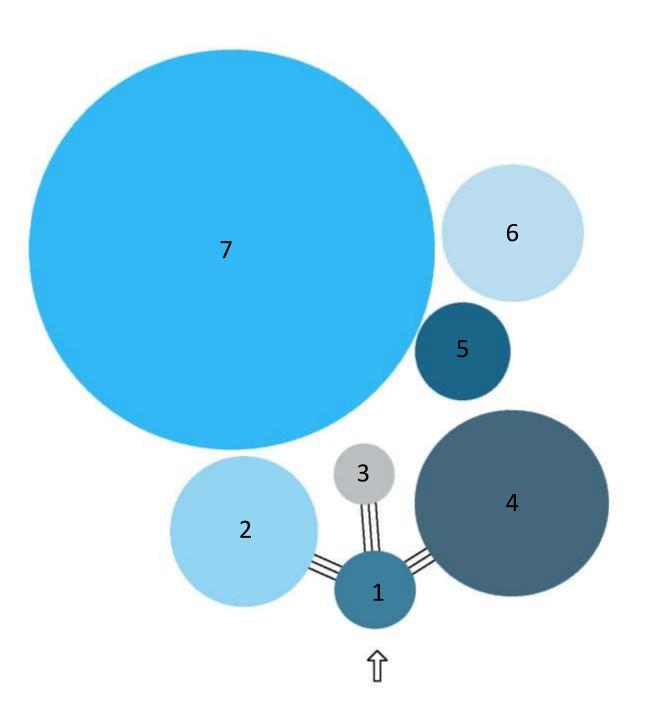

#### **BUBBLE DIAGRAM**

- 1. Reception and waiting- 462 square feet
- 2. Exhibition- 924 square feet
- 3. Director and administrative assistant- 338 square feet
- 4. Large and small conference rooms- 1,170 square feet
- 5. Pantry and barista 523 square feet
- 6. Tech and work room 862 square feet
- 7. Guest research and visiting fellows- 4,472 square feet