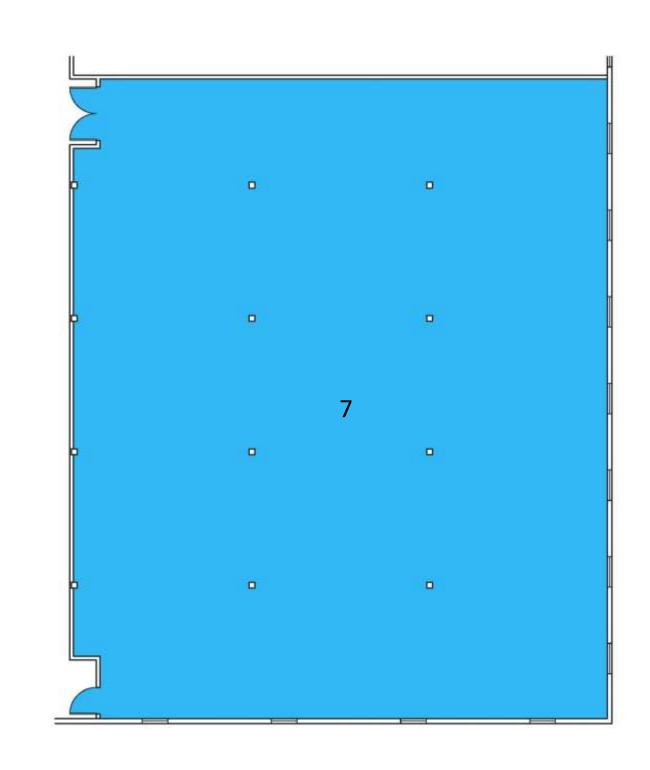

#### **BUBBLE DIAGRAM**

- 1. Reception and waiting- 462 square feet
- 2. Exhibition- 924 square feet
- 3. Director and administrative assistant- 338 square feet
- 4. Large and small conference rooms- 1,170 square feet
- 5. Pantry and barista 523 square feet
- 6. Tech and work room 862 square feet
- 7. Guest research and visiting fellows- 4,472 square feet

#### **BLOCKING DIAGRAM**