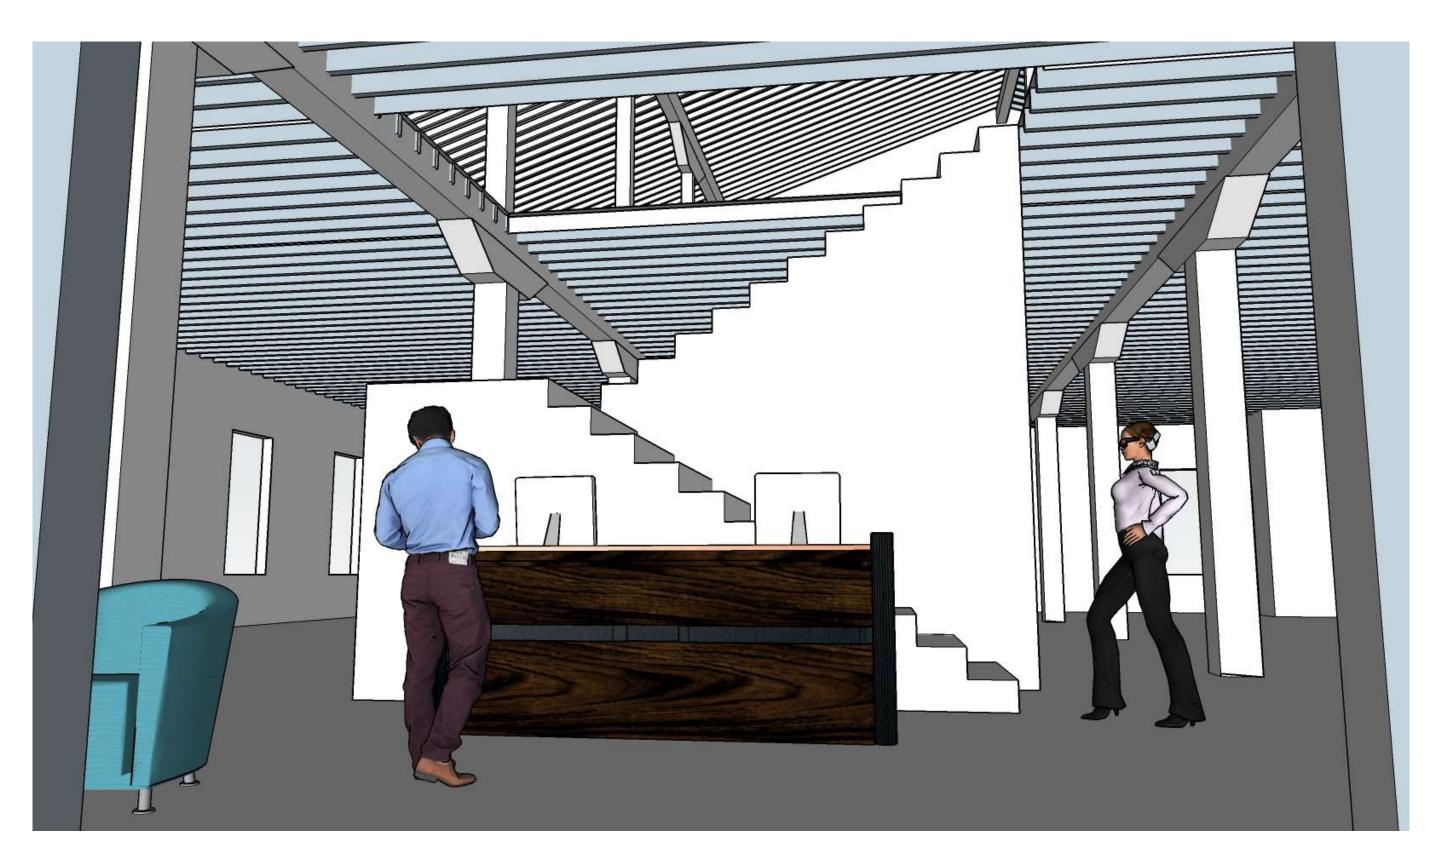

enant Area 4,280 Square Feet

#### SITE ANALYSIS



# The sun:



• Rises in the East • Sets in the West • Doesn't directly shine on the North side • Continuously shines on the South side

#### **BUBBLE DIAGRAM**

- 1. Reception and waiting- 462 square feet
- 2. Exhibition- 924 square feet
- 3. Director and administrative assistant- 338 square feet
- 4. Large and small conference rooms- 1,170 square feet
- 5. Pantry and barista 523 square feet
- 6. Tech and work room 862 square feet
- 7. Guest research and visiting fellows- 4,472 square feet



#### **BLOCKING DIAGRAM**





#### **SPACE STANDARD DRAWINGS**















#### **ASSIGNMENT 3: PLANS AND SKETCHES**

Sketches



#### Scissor Stairs





Ĺ

]

L- Stairs





#### Straight Stairs





#### ASSIGNMENT 4

Scissor Stairs- View 1



#### Scissor Stairs- View 2





#### Straight Stairs- View 1



#### Straight Stairs- View 2



#### L- Stairs- View 1



#### L- Stairs- View 2