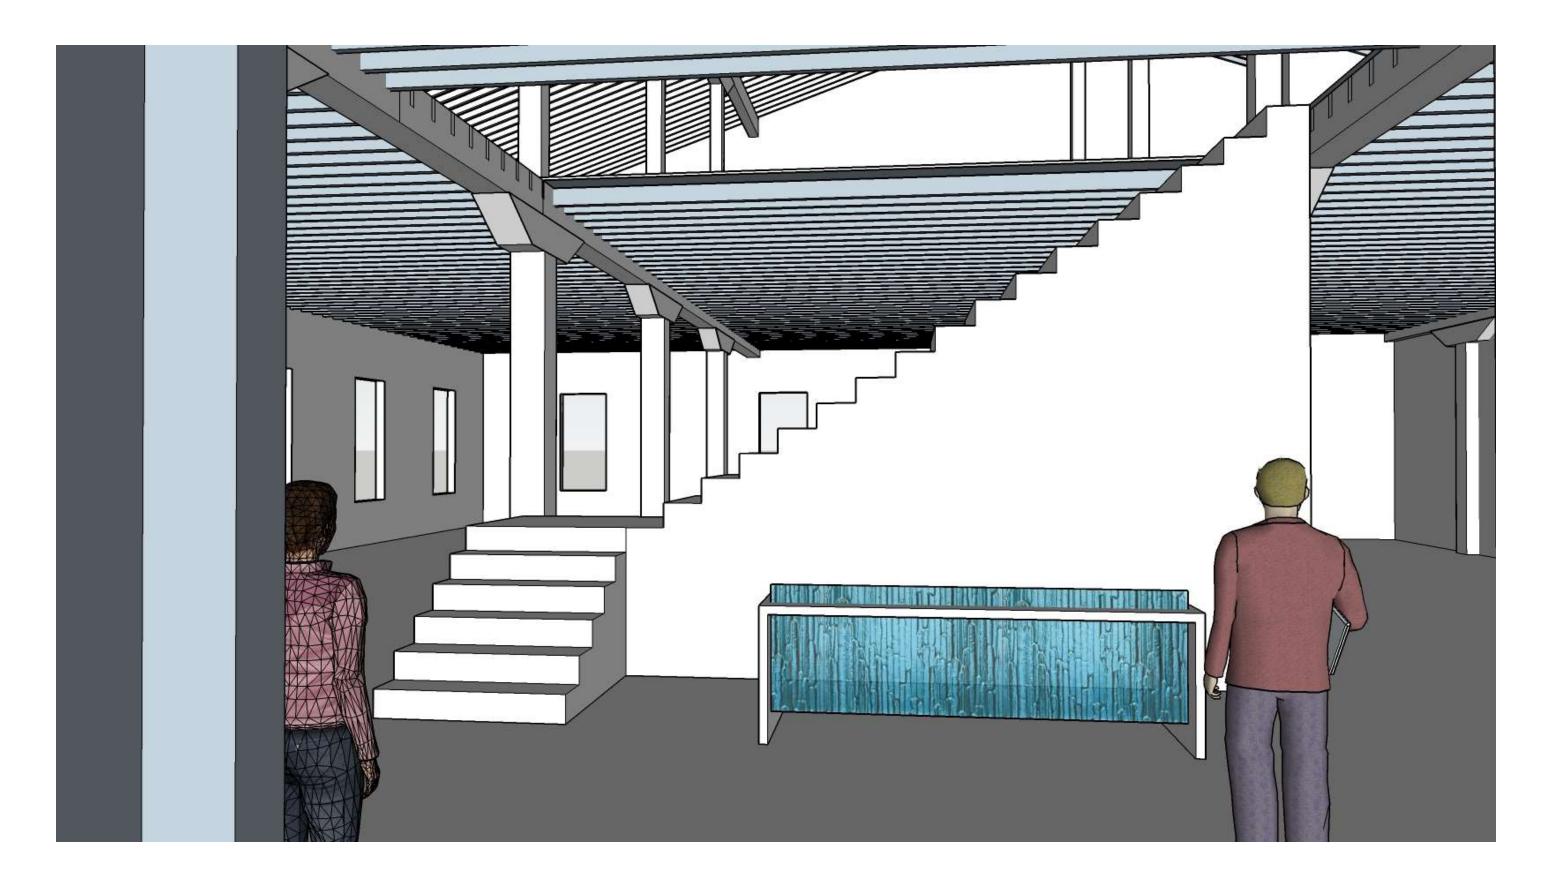

shine on the North side • Continuously shines on the South side

#### **BUBBLE DIAGRAM**

- 1. Reception and waiting- 462 square feet
- 2. Exhibition- 924 square feet
- 3. Director and administrative assistant- 338 square feet
- 4. Large and small conference rooms- 1,170 square feet
- 5. Pantry and barista 523 square feet
- 6. Tech and work room 862 square feet
- 7. Guest research and visiting fellows- 4,472 square feet



#### **BLOCKING DIAGRAM**





#### **SPACE STANDARD DRAWINGS**















#### **ASSIGNMENT 3: PLANS AND SKETCHES**

Sketches



#### Scissor Stairs





Ĺ

]

L- Stairs





#### Straight Stairs





#### ASSIGNMENT 4

Scissor Stairs- View 1



#### Scissor Stairs- View 2





#### Straight Stairs- View 1



#### Straight Stairs- View 2



#### L- Stairs- View 1



#### L- Stairs- View 2