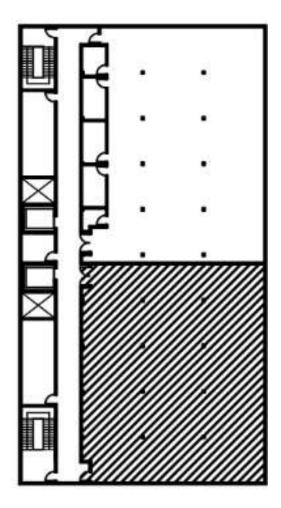

40 240 100 100 |  |

| Department Summ   | ary             |
|-------------------|-----------------|
| Information:      |                 |
| Personnel         | 3324 Square Ft. |
| Support           | 2360 Square Ft. |
| Sub Total:        | 5684 Square Ft. |
| Circulation       | 1.54            |
| Total Carpetable: | 8753 Square Ft. |

Interviewee:

Interview Date: Revision Submitted: Sign Off<u>:</u>

Department Notes:

Historic character important to users Space must be flexible

#### SITE PROFILE

- Pritchard-Hughes Tobacco Building Pitt and 11<sup>th</sup> Streets Greenville NC
- Erected: first quarter of the Twentieth Century
- Heavy timber construction
- Client to occupy tenant space on first and second floors



**Building Exterior** 



1st Floor Tenant Area 4,280 Square Feet



2nd Floor Tenant Area 4,280 Square Feet

#### SITE ANALYSIS



# The sun:



• Rises in the East • Sets in the West • Doesn't directly shine on the North side • Continuously shines on the South side

#### **BUBBLE DIAGRAM**

- 1. Reception and waiting- 462 square feet
- 2. Exhibition- 924 square feet
- 3. Director and administrative assistant- 338 square feet
- 4. Large and small conference rooms- 1,170 square feet
- 5. Pantry and barista 523 square feet
- 6. Tech and work room 862 square feet
- 7. Guest research and visiting fellows- 4,472 square feet



#### **BLOCKING DIAGRAM**





#### **SPACE STANDARD DRAWINGS**















#### **ASSIGNMENT 3: PLANS AND SKETCHES**

Sketches



#### Scissor Stairs





Ĺ

]

L- Stairs





#### Straight Stairs





#### ASSIGNMENT 4

Scissor Sta