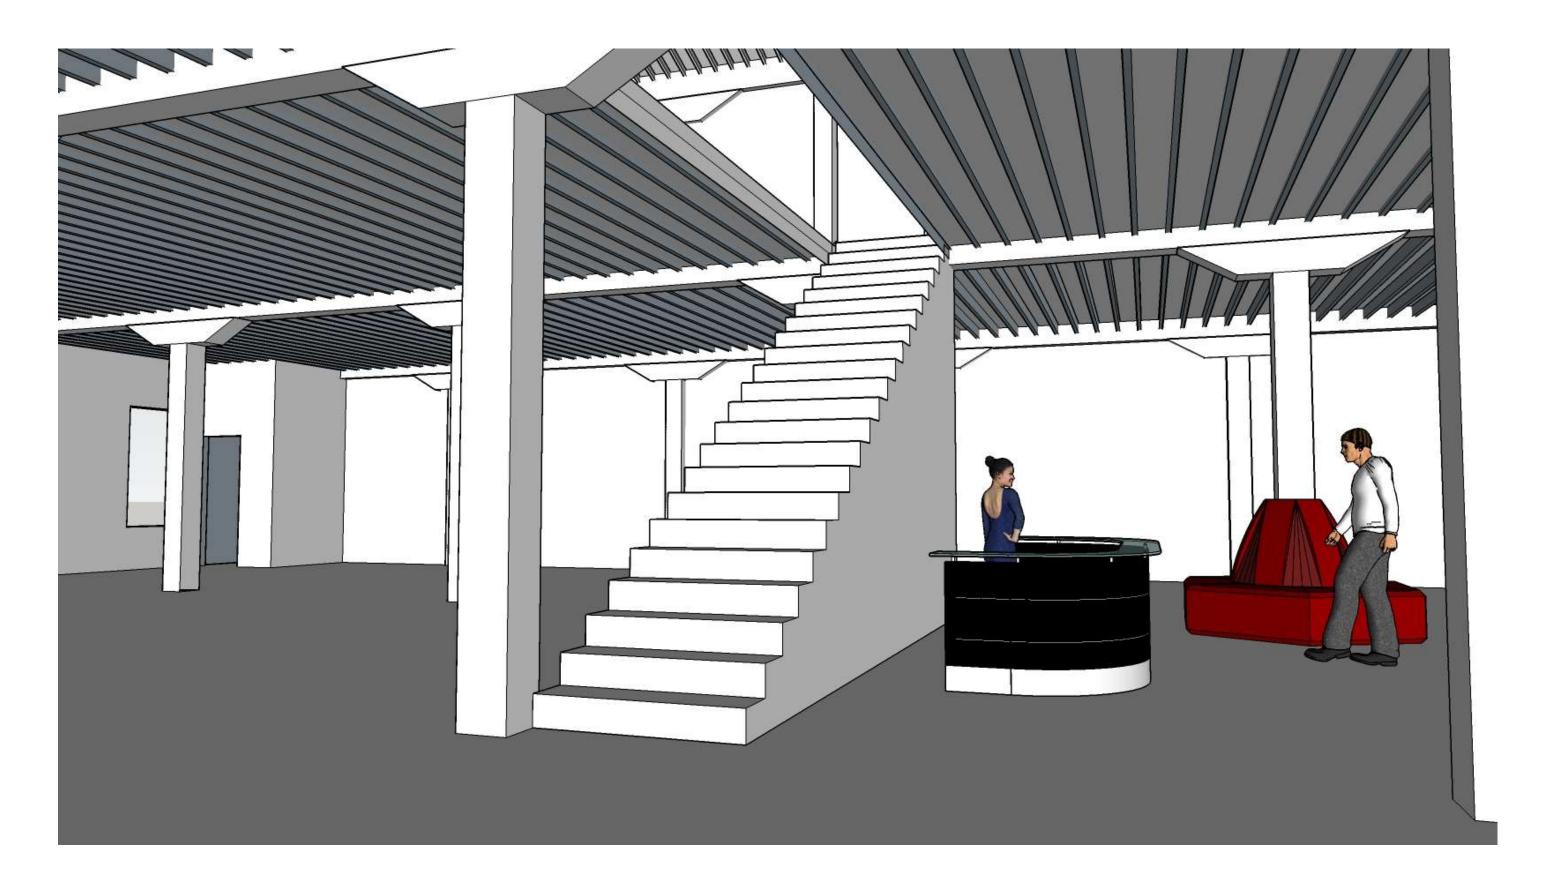

he West • Doesn't directly shine on the North side • Continuously shines on the South side

#### **BUBBLE DIAGRAM**

- 1. Reception and waiting- 462 square feet
- 2. Exhibition- 924 square feet
- 3. Director and administrative assistant- 338 square feet
- 4. Large and small conference rooms- 1,170 square feet
- 5. Pantry and barista 523 square feet
- 6. Tech and work room 862 square feet
- 7. Guest research and visiting fellows- 4,472 square feet



#### **BLOCKING DIAGRAM**





#### **SPACE STANDARD DRAWINGS**















#### **ASSIGNMENT 3: PLANS AND SKETCHES**

Sketches



#### Scissor Stairs





Ĺ

]

L- Stairs





#### Straight Stairs





#### ASSIGNMENT 4

Scissor Stairs- View 1



#### Scissor Stairs- View 2





#### Straight Stairs- View 1



#### Straight Stairs- View 2



#### L- Stairs- View 1



#### L- Stairs- View 2