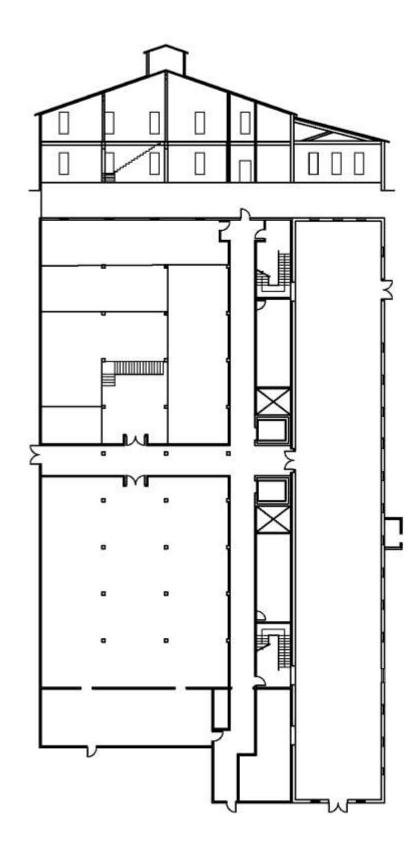

#### SITE PROFILE

- Pritchard-Hughes Tobacco Building Pitt and 11<sup>th</sup> Streets Greenville NC
- Erected: first quarter of the Twentieth Century
- Heavy timber construction
- Client to occupy tenant space on first and second floors

**Building Exterior** 

1st Floor Tenant Area 4,280 Square Feet

2nd Floor Tenant Area 4,280 Square Feet