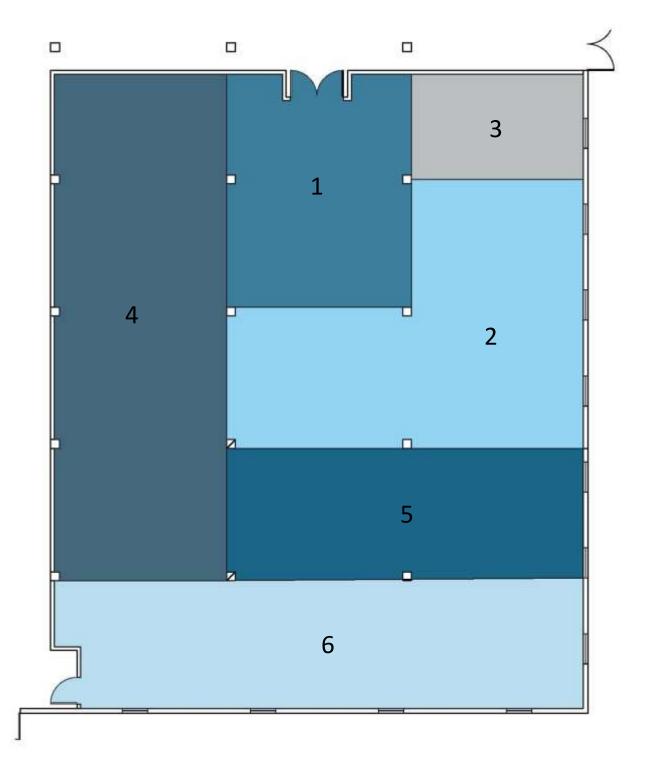

#### **BUBBLE DIAGRAM**

- 1. Reception and waiting- 462 square feet
- 2. Exhibition- 924 square feet
- 3. Director and administrative assistant- 338 square feet
- 4. Large and small conference rooms- 1,170 square feet
- 5. Pantry and barista 523 square feet
- 6. Tech and work room 862 square feet
- 7. Guest research and visiting fellows- 4,472 square feet

#### **BLOCKING DIAGRAM**