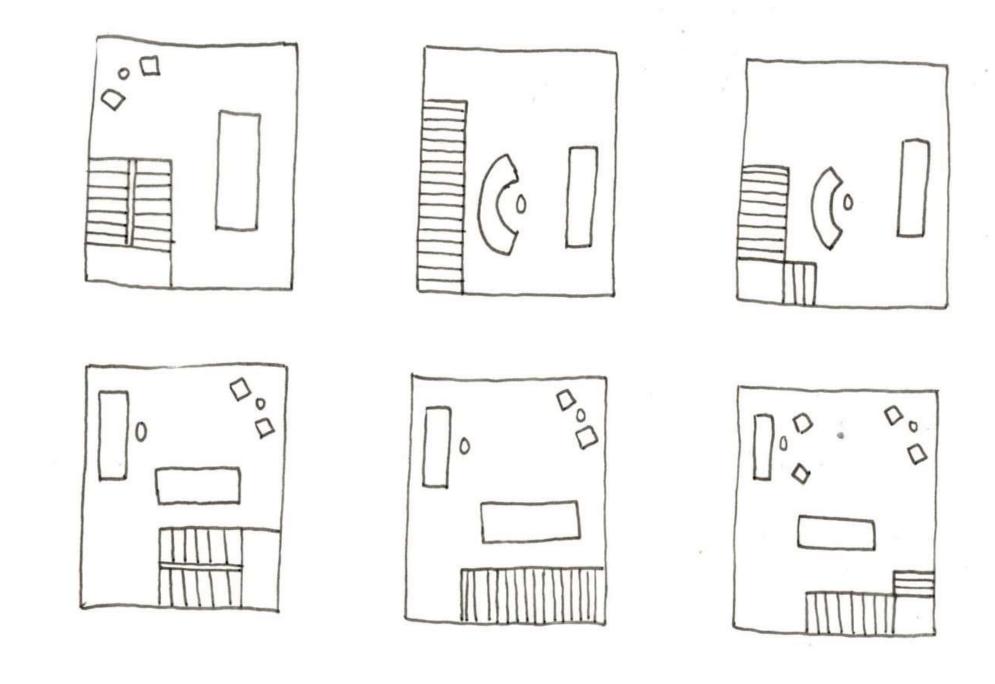

#### **ASSIGNMENT 3: PLANS AND SKETCHES**

Sketches

#### Scissor Stairs

Ĺ

]

L- Stairs

#### Straight Stairs