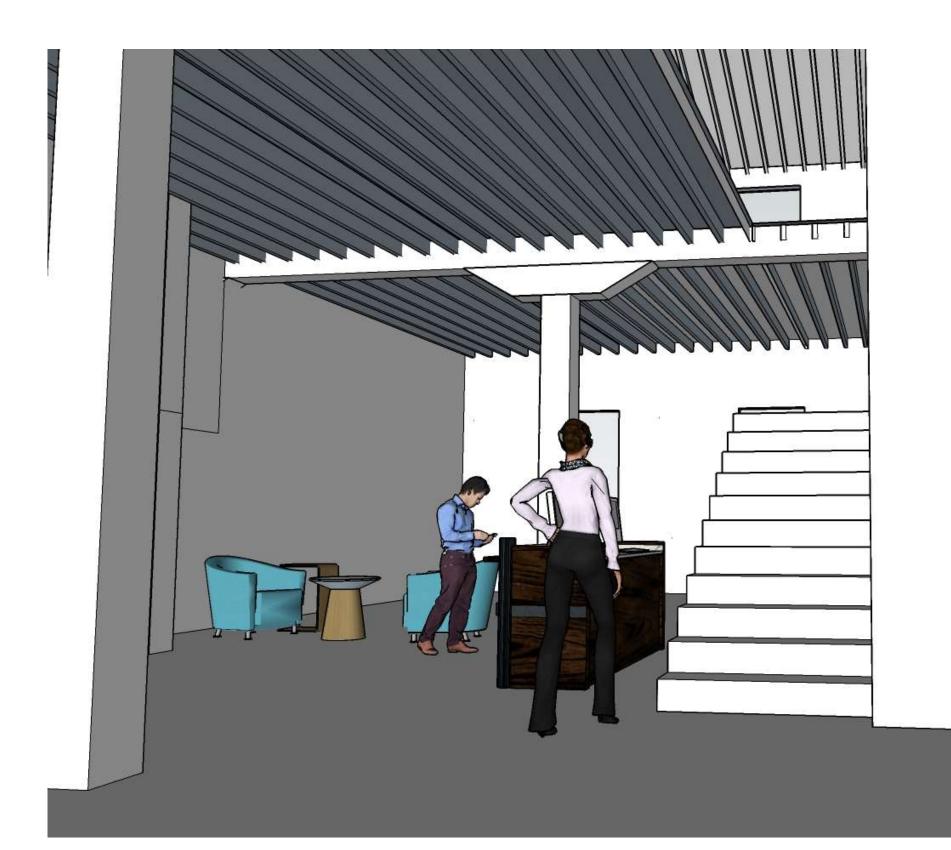

### SITE ANALYSIS



# The sun:



• Rises in the East • Sets in the West • Doesn't directly shine on the North side • Continuously shines on the South side

#### **BUBBLE DIAGRAM**

- 1. Reception and waiting- 462 square feet
- 2. Exhibition- 924 square feet
- 3. Director and administrative assistant- 338 square feet
- 4. Large and small conference rooms- 1,170 square feet
- 5. Pantry and barista 523 square feet
- 6. Tech and work room 862 square feet
- 7. Guest research and visiting fellows- 4,472 square feet



#### **BLOCKING DIAGRAM**





#### **SPACE STANDARD DRAWINGS**















#### **ASSIGNMENT 3: PLANS AND SKETCHES**

Sketches



#### Scissor Stairs





Ĺ

]

L- Stairs





#### Straight Stairs





#### ASSIGNMENT 4

Scissor Stairs- View 1



#### Scissor Stairs- View 2





#### Straight Stairs- View 1



#### Straight Stairs- View 2



#### L- Stairs- View 1



#### L- Stairs- View 2