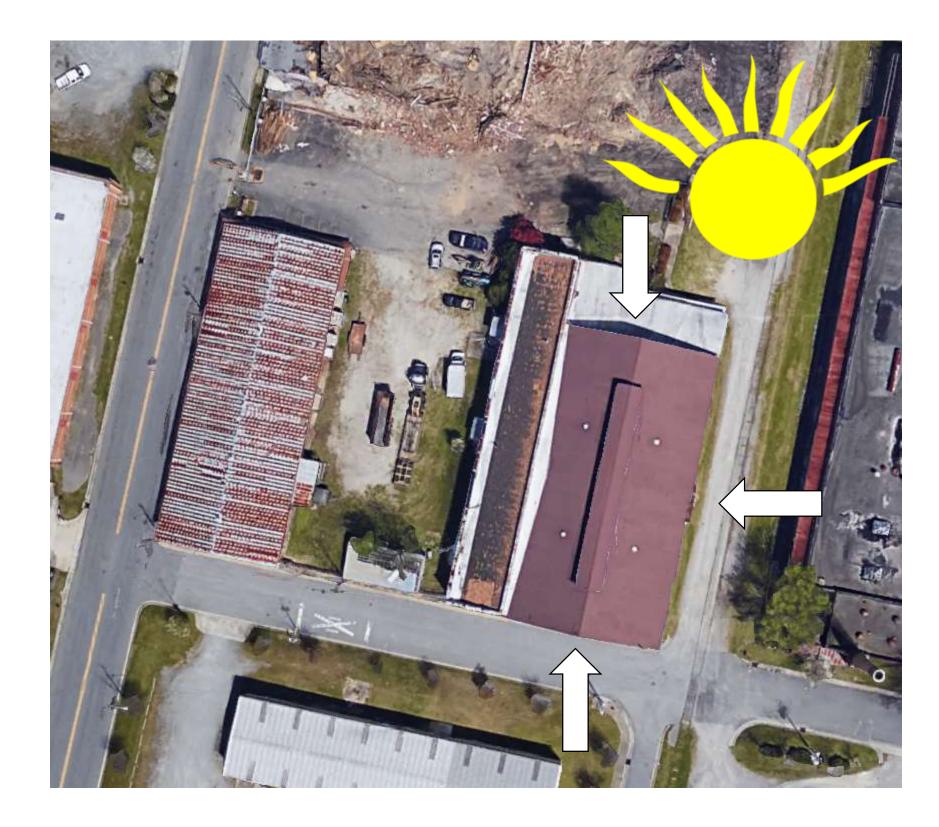

#### SITE PROFILE

- Pritchard-Hughes Tobacco Building Pitt and 11<sup>th</sup> Streets Greenville NC
- Erected: first quarter of the Twentieth Century
- Heavy timber construction
- Client to occupy tenant space on first and second floors

**Building Exterior** 

1st Floor Tenant Area 4,280 Square Feet

2nd Floor Tenant Area 4,280 Square Feet

#### SITE ANALYSIS

# The sun:

• Rises in the East • Sets in the West • Doesn't directly shine on the North side • Continuously shines on the South side