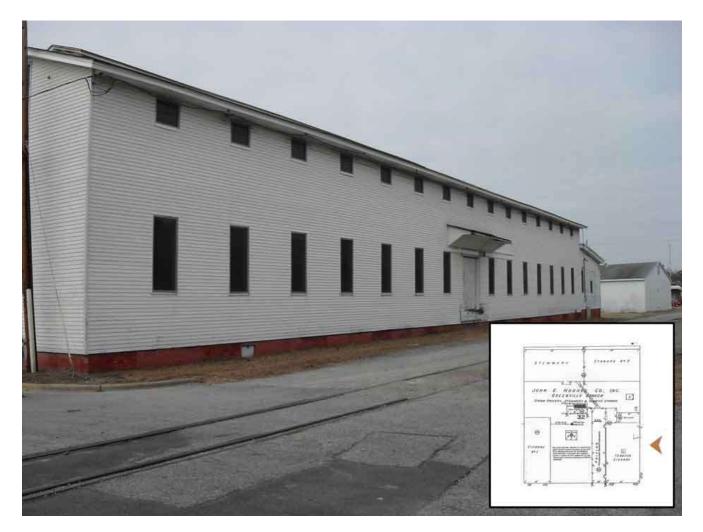

#### SITE PROFILE

- Pritchard-Hughes Tobacco Building Pitt and 11<sup>th</sup> Streets Greenville NC
- Erected: first quarter of the Twentieth Century
- Heavy timber construction
- Client to occupy tenant space on first and second floors

**Building Exterior** 

1st Floor Tenant Area 4,280 Square Feet

2nd Floor Tenant Area 4,280 Square Feet