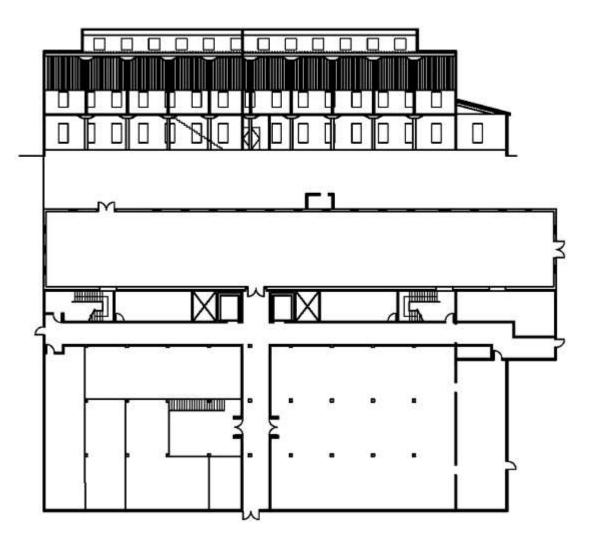

#### SITE PROFILE

- Pritchard-Hughes Tobacco Building Pitt and 11<sup>th</sup> Streets Greenville NC
- Erected: first quarter of the Twentieth Century
- Heavy timber construction
- Client to occupy tenant space on first and second floors

**Building Exterior** 

1st Floor Tenant Area 4,280 Square Feet

2nd Floor Tenant Area 4,280 Square Feet