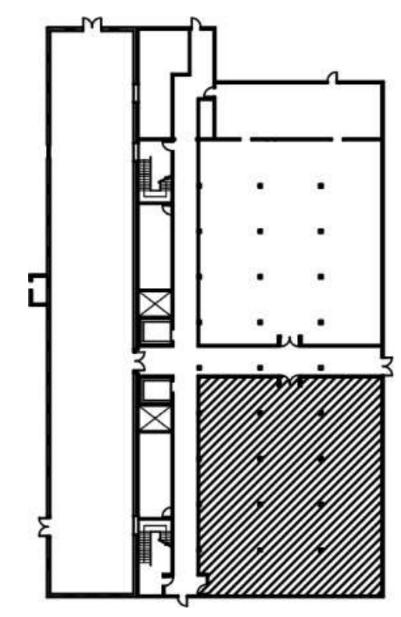

lit and scattered through the space   0 1 240 240 100 100 |  |

| Department Summ   | ary             |
|-------------------|-----------------|
| Information:      |                 |
| Personnel         | 3324 Square Ft. |
| Support           | 2360 Square Ft. |
| Sub Total:        | 5684 Square Ft. |
| Circulation       | 1.54            |
| Total Carpetable: | 8753 Square Ft. |

Interviewee:

Interview Date: Revision Submitted: Sign Off<u>:</u>

Department Notes:

Historic character important to users Space must be flexible

#### SITE PROFILE

- Pritchard-Hughes Tobacco Building Pitt and 11<sup>th</sup> Streets Greenville NC
- Erected: first quarter of the Twentieth Century
- Heavy timber construction
- Client to occupy tenant space on first and second floors



**Building Exterior** 



1st Floor Tenant Area 4,280 Square Feet



2nd Floor Tenant Area 4,280 Square Feet

#### SITE ANALYSIS



# The sun:



• Rises in the East • Sets in the West • Doesn't directly shine on the North side • Continuously shines on the South side

#### **BUBBLE DIAGRAM**

- 1. Reception and waiting- 462 square feet
- 2. Exhibition- 924 square feet
- 3. Director and administrative assistant- 338 square feet
- 4. Large and small conference rooms- 1,170 square feet
- 5. Pantry and barista 523 square feet
- 6. Tech and work room 862 square feet
- 7. Guest research and visiting fellows- 4,472 square feet



#### **BLOCKING DIAGRAM**





#### **SPACE STANDARD DRAWINGS**















#### **ASSIGNMENT 3: PLANS AND SKETCHES**

Sketches



#### Scissor Stairs





Ĺ

]

L- Stairs





#### Straight