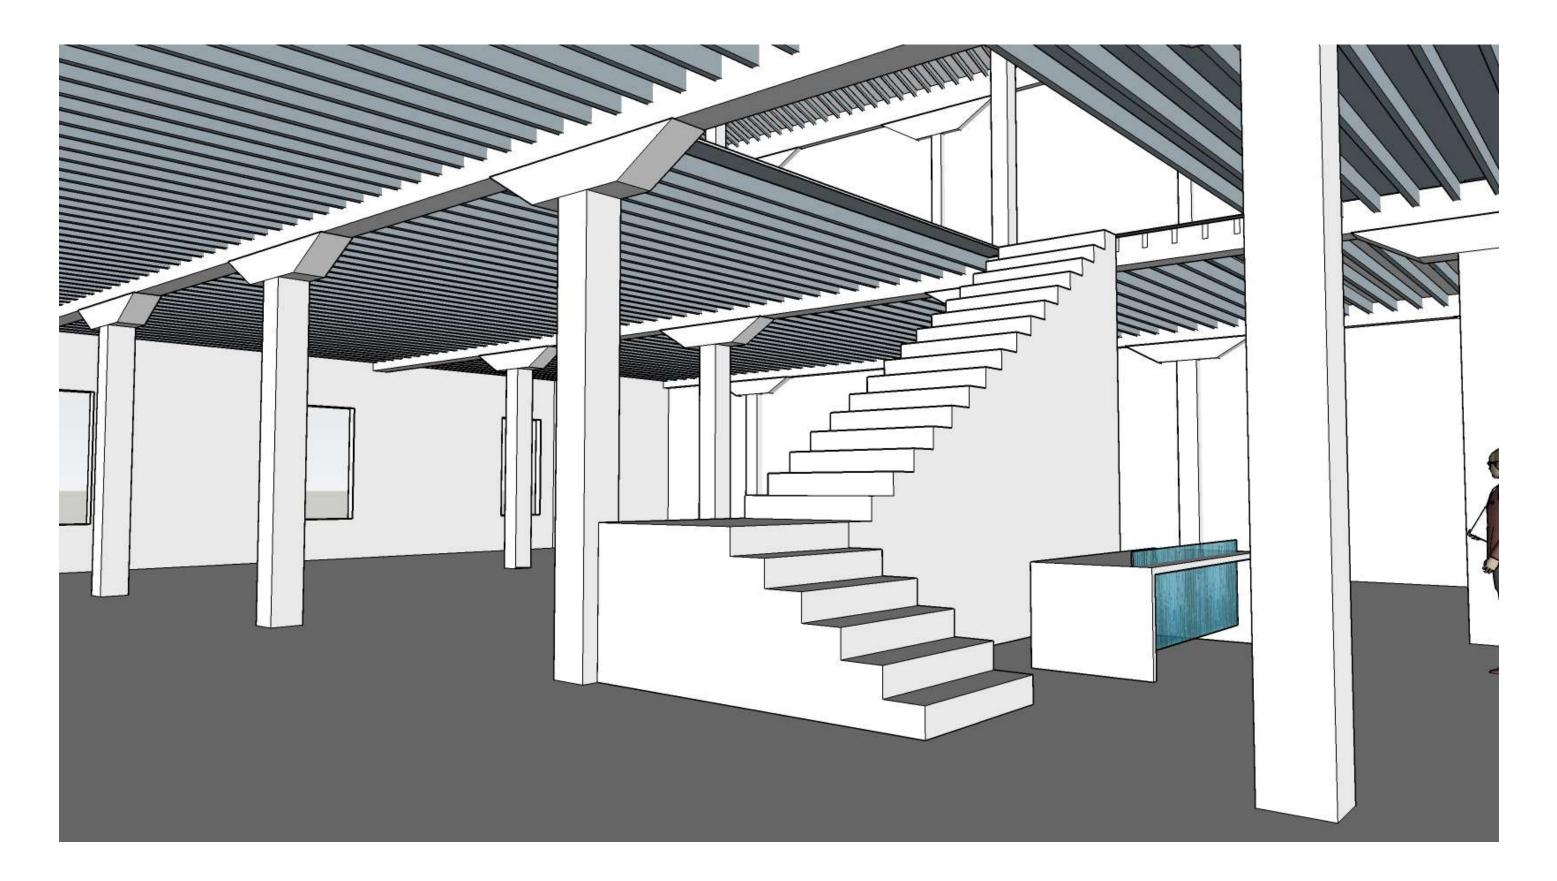

Continuously shines on the South side

#### **BUBBLE DIAGRAM**

- 1. Reception and waiting- 462 square feet
- 2. Exhibition- 924 square feet
- 3. Director and administrative assistant- 338 square feet
- 4. Large and small conference rooms- 1,170 square feet
- 5. Pantry and barista 523 square feet
- 6. Tech and work room 862 square feet
- 7. Guest research and visiting fellows- 4,472 square feet



#### **BLOCKING DIAGRAM**





#### **SPACE STANDARD DRAWINGS**















#### **ASSIGNMENT 3: PLANS AND SKETCHES**

Sketches



#### Scissor Stairs





Ĺ

]

L- Stairs





#### Straight Stairs





#### ASSIGNMENT 4

Scissor Stairs- View 1



#### Scissor Stairs- View 2





#### Straight Stairs- View 1



#### Straight Stairs- View 2



#### L- Stairs- View 1



#### L- Stairs- View 2