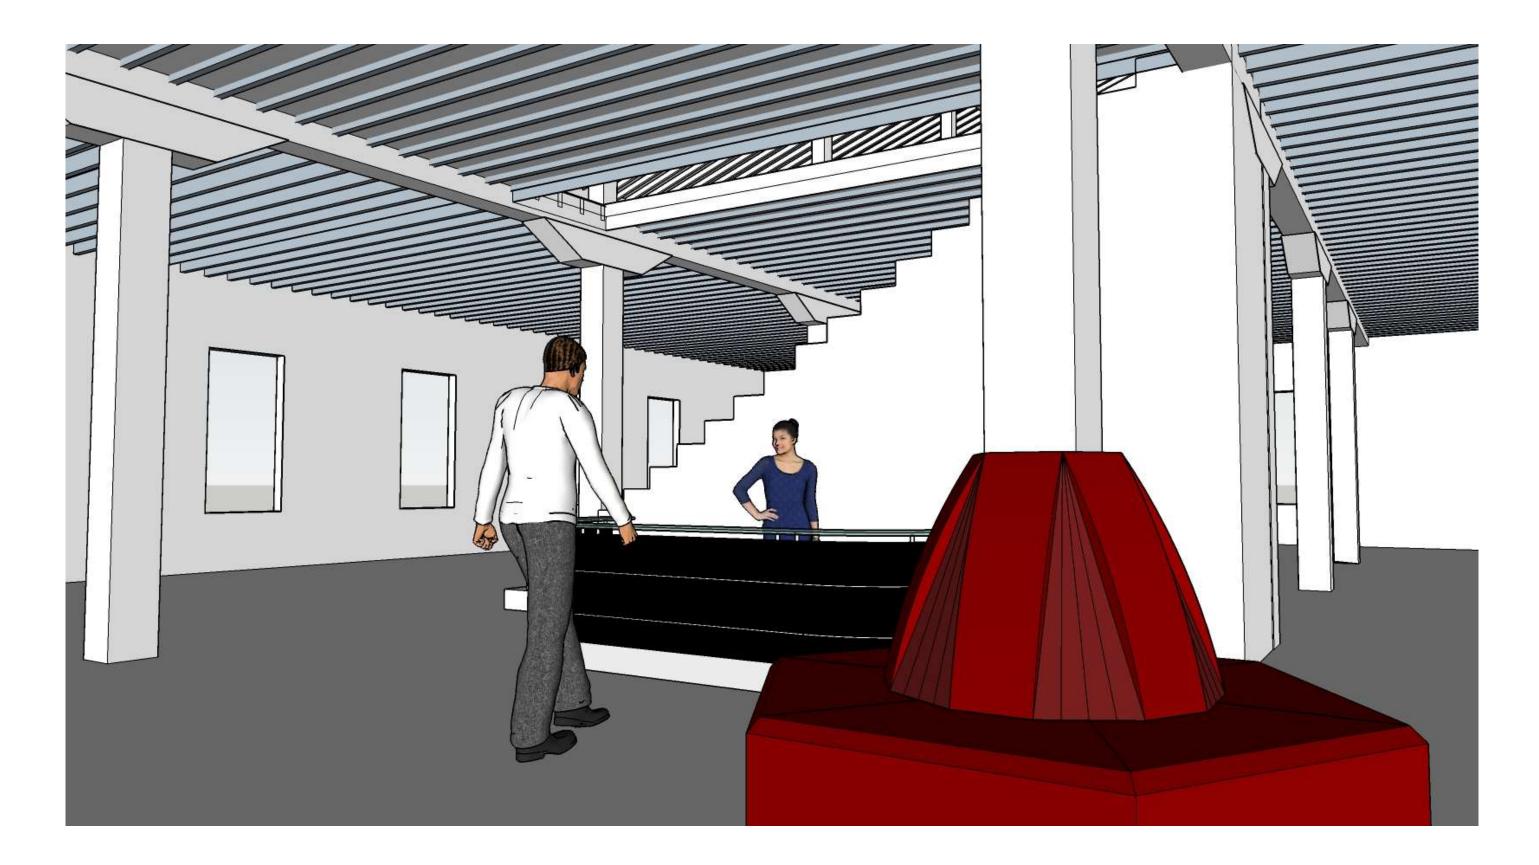

• Rises in the East • Sets in the West • Doesn't directly shine on the North side • Continuously shines on the South side

#### **BUBBLE DIAGRAM**

- 1. Reception and waiting- 462 square feet
- 2. Exhibition- 924 square feet
- 3. Director and administrative assistant- 338 square feet
- 4. Large and small conference rooms- 1,170 square feet
- 5. Pantry and barista 523 square feet
- 6. Tech and work room 862 square feet
- 7. Guest research and visiting fellows- 4,472 square feet



#### **BLOCKING DIAGRAM**





#### **SPACE STANDARD DRAWINGS**















#### **ASSIGNMENT 3: PLANS AND SKETCHES**

Sketches



#### Scissor Stairs





Ĺ

]

L- Stairs





#### Straight Stairs





#### ASSIGNMENT 4

Scissor Stairs- View 1



#### Scissor Stairs- View 2





#### Straight Stairs- View 1



#### Straight Stairs- View 2



#### L- Stairs- View 1



#### L- Stairs- View 2