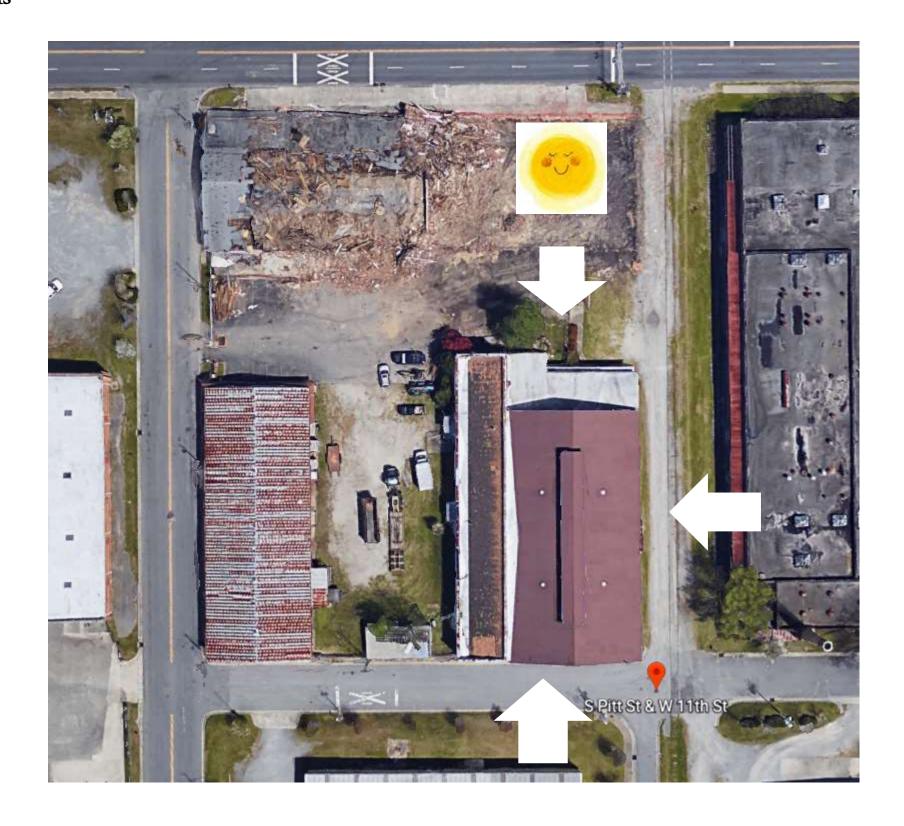

### Site Profile

- Pritchard-Hughes Tobacco Building Pitt and II<sup>th</sup> Streets Greenville NC
- Erected: first quarter of the Twentieth Century
- Heavy timber construction
- Client to occupy tenant space on first and second floors