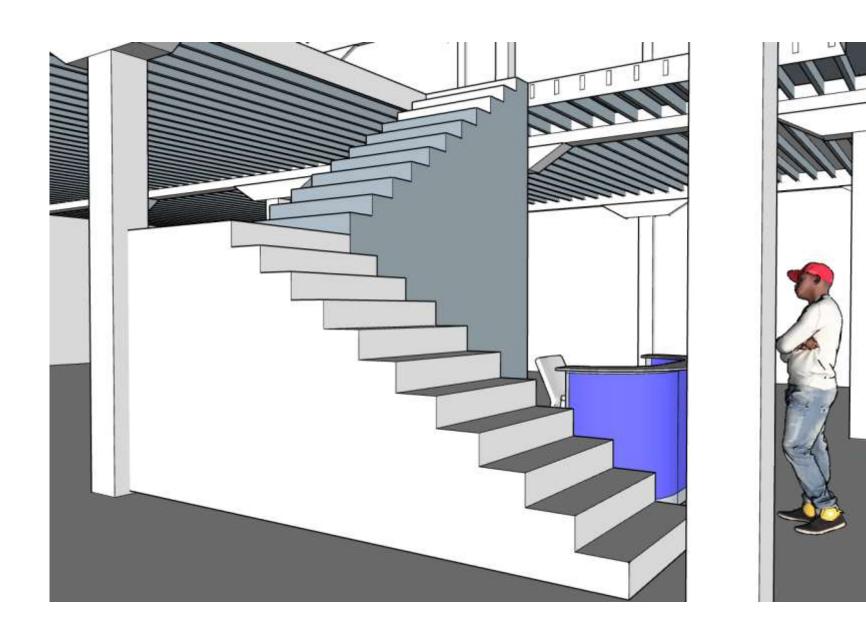

| May be split and scattered through the space |                                              |
| Pantry                 | 0                 | 1      | 240         | 240                         |                                              |                                              |
| Exhibition Space       | 0                 | 1      | 600         |                             | Close to main entry                          | Some walls for hanging work                  |
| Support Totals:        |                   |        |             | 2360                        |                                              |                                              |

Department Notes: Historic character important to users Space must be flexible





# L-Shape Stairs