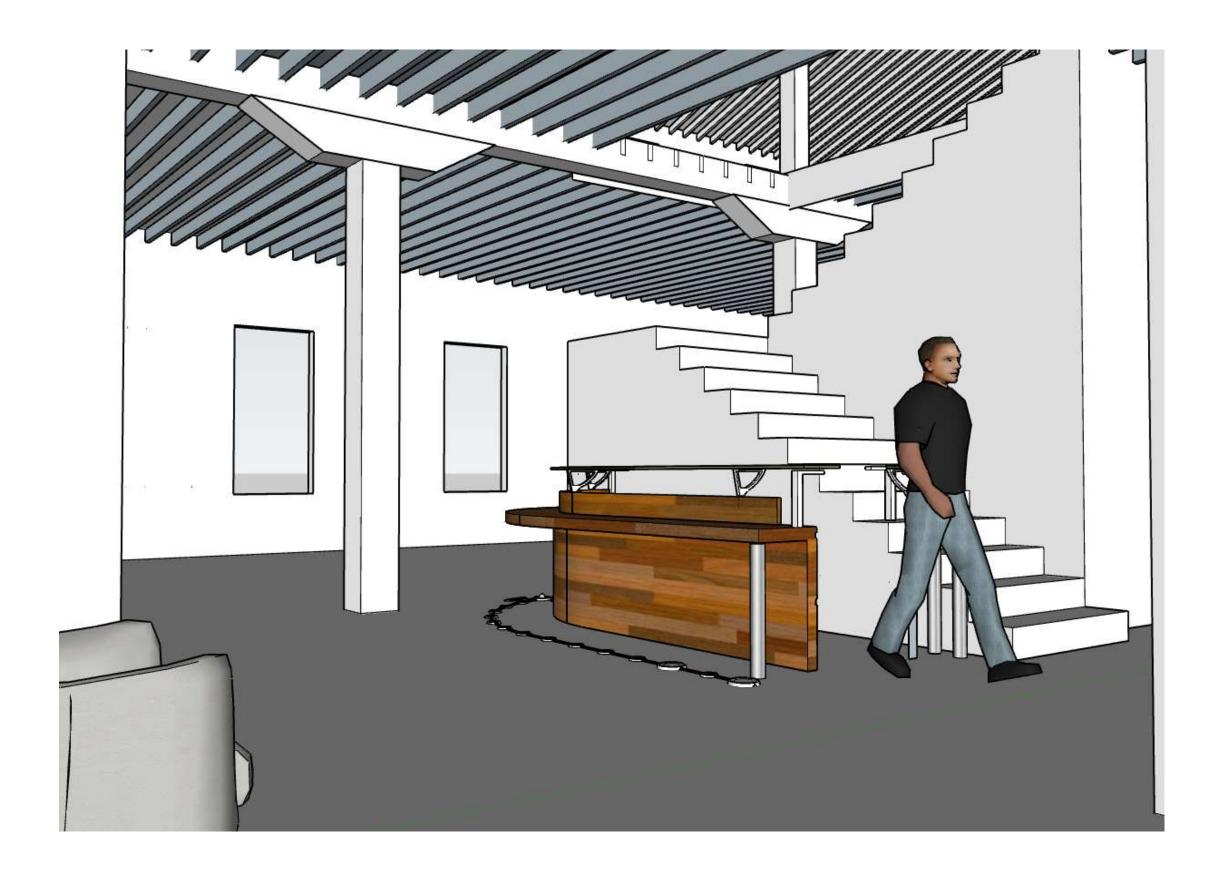

| May be split and scattered through the space |                                              |
| Pantry                 | 0                 | 1      | 240         | 240                         |                                              |                                              |
| Exhibition Space       | 0                 | 1      | 600         |                             | Close to main entry                          | Some walls for hanging work                  |
| Support Totals:        |                   |        |             | 2360                        |                                              |                                              |

Department Notes: Historic character important to users Space must be flexible





# L-Shape Stairs