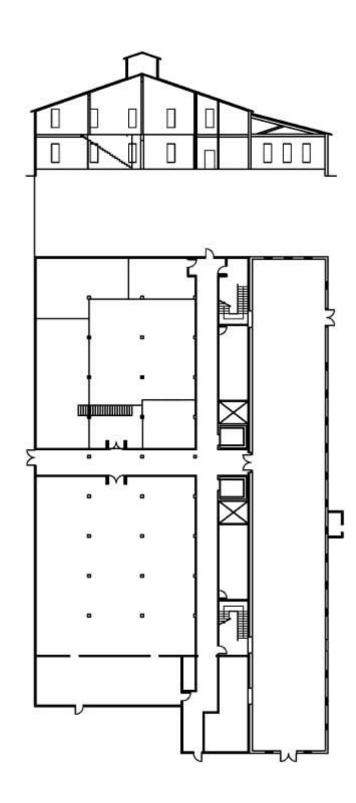

### Site Profile

- Pritchard-Hughes Tobacco Building Pitt and II<sup>th</sup> Streets Greenville NC
- Erected: first quarter of the Twentieth Century
- Heavy timber construction
- Client to occupy tenant space on first and second floors

Building Exterior

Ist Floor Tenant Area 4,280 Square Feet

2nd Floor Tenant Area 4,280 Square Feet