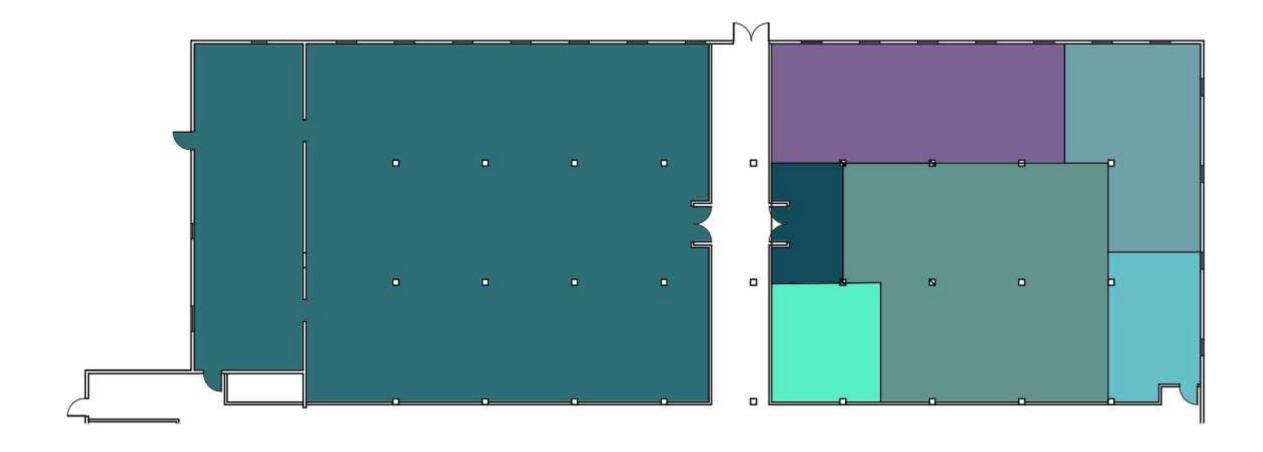

ith major funding from the Golden LEAF Foundation.

This state-of-the-art facility allows visitors and scholars to research the rich history of the region, as evidenced by the implements and furnishings used by residents. Research published and programs conducted by the Center paint a detailed portrait of everyday life in the area

### The Center includes:

- Visitor reception area
- Exhibition space
- Meeting rooms with full audio/video capabilities
- Facilities for researchers
- Documentation workroom



# Site Analysis





## North View



East View



South View



West View



## Bubble Diagram



- Visiting Fellows and Guest Research
- Technicians & Workroom
- Barista, Storage & Pantry
- Large and Small Conference Rooms
- Exhibition
- Director & Administrator Assistant
- Reception



# Standard Space Drawings



# Assignment 3: Plan and Sections

# Sketches



# Program Spreadsheet

### **Gateway Center**

#### PERSONNEL

| Position                                | Personnel Totals |        | Unit Square Ft. |             | Extended  | Equipment |         |     | Notes