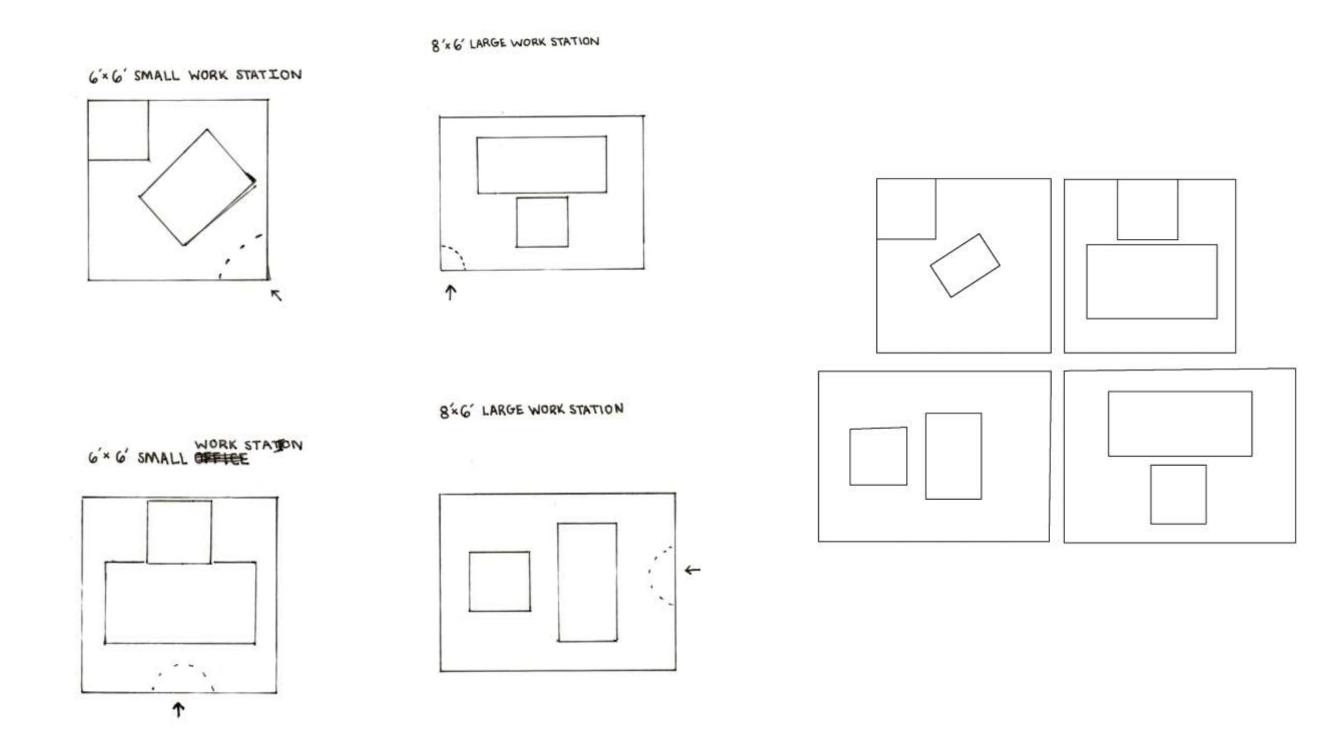

lden LEAF Foundation.

This state-of-the-art facility allows visitors and scholars to research the rich history of the region, as evidenced by the implements and furnishings used by residents. Research published and programs conducted by the Center paint a detailed portrait of everyday life in the area

### The Center includes:

- Visitor reception area
- Exhibition space
- Meeting rooms with full audio/video capabilities
- Facilities for researchers
- Documentation workroom



# Site Analysis





## North View



East View



South View



West View



## Bubble Diagram



- Visiting Fellows and Guest Research
- Technicians & Workroom
- Barista, Storage & Pantry
- Large and Small Conference Rooms
- Exhibition
- Director & Administrator Assistant
- Reception



# Standard Space Drawings



# Assignment 3: Plan and Sections

# Sketches



# Program Spreadsheet

### **Gateway Center**

#### PERSONNEL

| Position                                | Personnel Totals |        | Unit Square Ft. |             | Extended  | Equipment |         |     | Notes