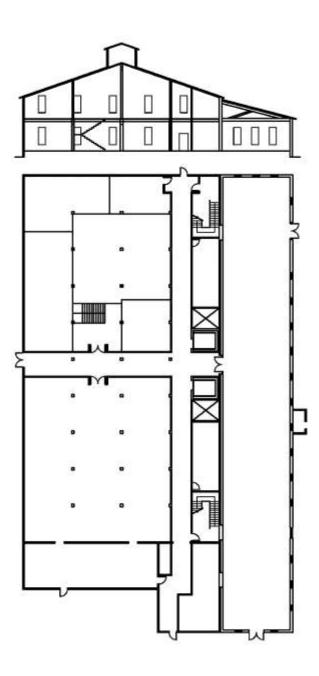

### Site Profile

- Pritchard-Hughes Tobacco Building Pitt and II<sup>th</sup> Streets Greenville NC
- Erected: first quarter of the Twentieth Century
- Heavy timber construction
- Client to occupy tenant space on first and second floors

Building Exterior

Ist Floor Tenant Area 4,280 Square Feet

2nd Floor Tenant Area 4,280 Square Feet