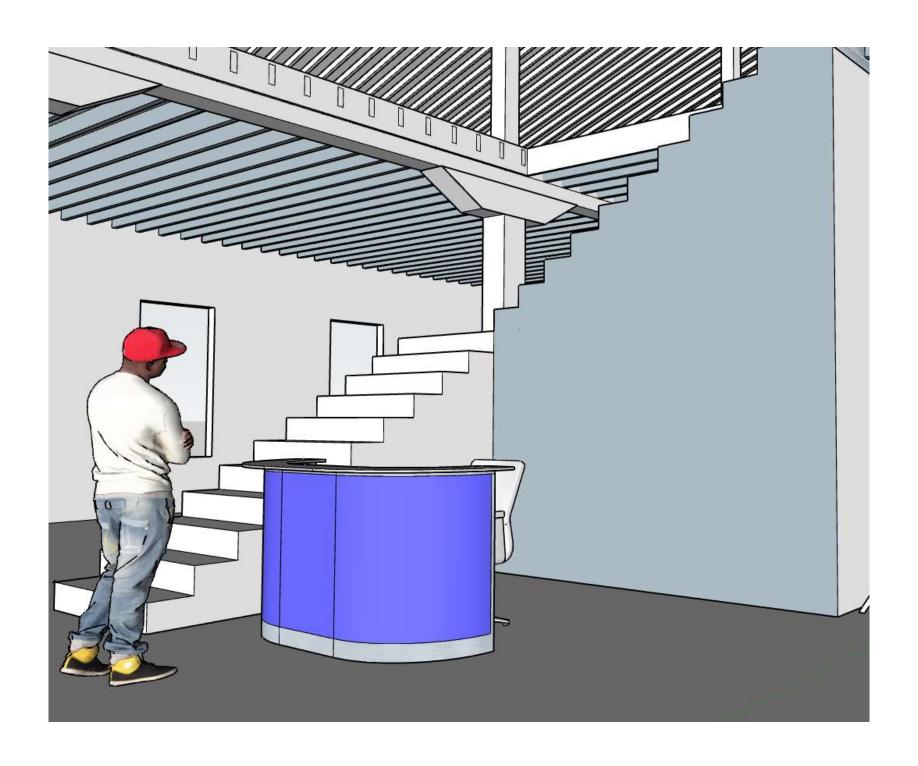

| May be split and scattered through the space |                                              |
| Pantry                 | 0                 | 1      | 240         | 240                         |                                              |                                              |
| Exhibition Space       | 0                 | 1      | 600         |                             | Close to main entry                          | Some walls for hanging work                  |
| Support Totals:        |                   |        |             | 2360                        |                                              |                                              |

Department Notes: Historic character important to users Space must be flexible





# L-Shape Stairs