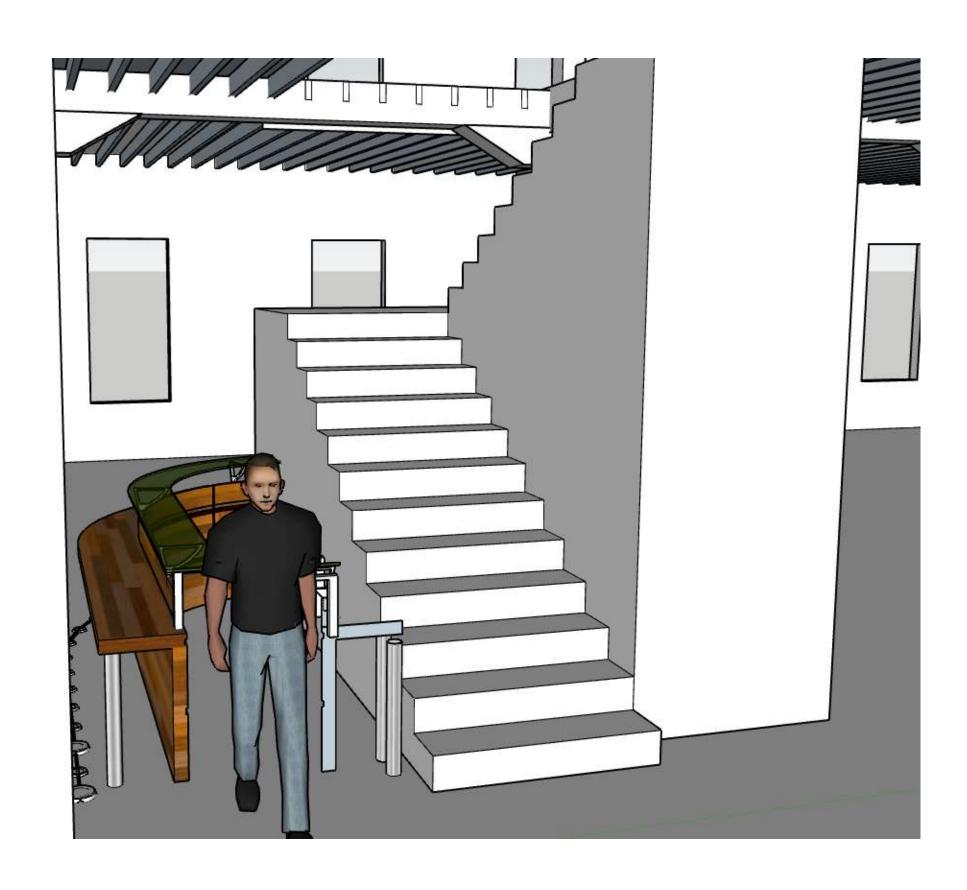

| May be split and scattered through the space |                                              |
| Pantry                 | 0                 | 1      | 240         | 240                         |                                              |                                              |
| Exhibition Space       | 0                 | 1      | 600         |                             | Close to main entry                          | Some walls for hanging work                  |
| Support Totals:        |                   |        |             | 2360                        |                                              |                                              |

Department Notes: Historic character important to users Space must be flexible





# L-Shape Stairs