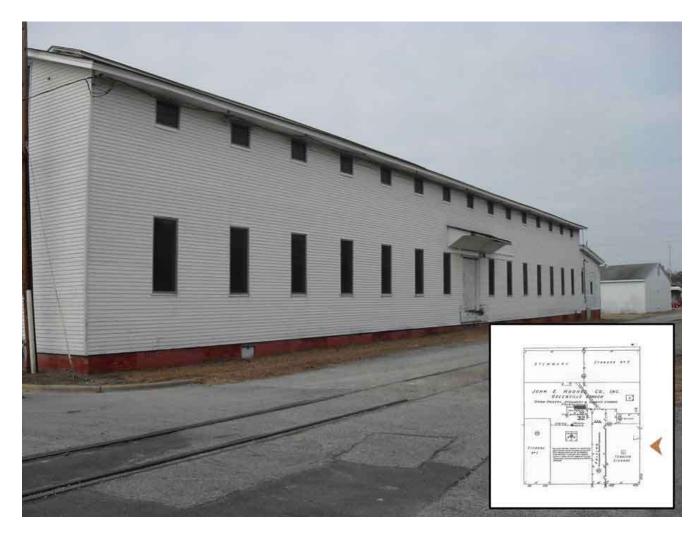

### Site Profile

- Pritchard-Hughes Tobacco Building Pitt and II<sup>th</sup> Streets Greenville NC
- Erected: first quarter of the Twentieth Century
- Heavy timber construction
- Client to occupy tenant space on first and second floors