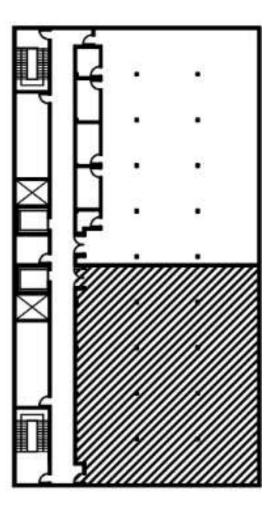

Building Exterior

Ist Floor Tenant Area 4,280 Square Feet

2nd Floor Tenant Area 4,280 Square Feet