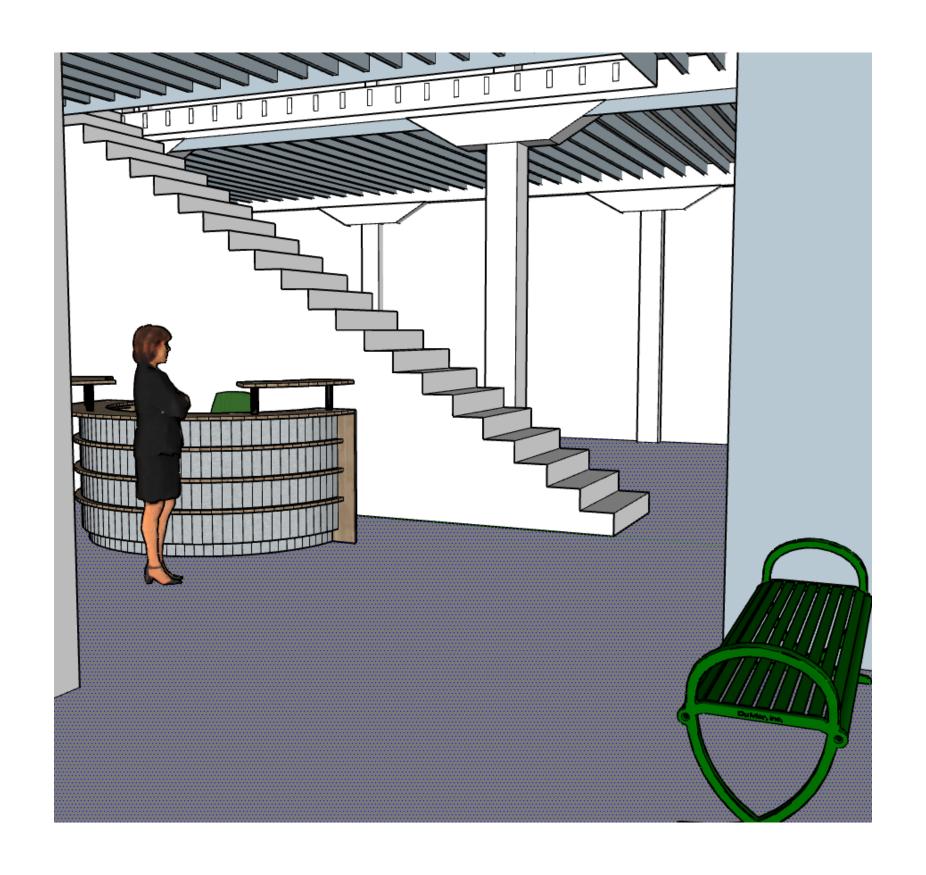

### The Center includes:

- Visitor reception area
- Exhibition space
- Meeting rooms with full audio/video capabilities
- Facilities for researchers
- Documentation workroom