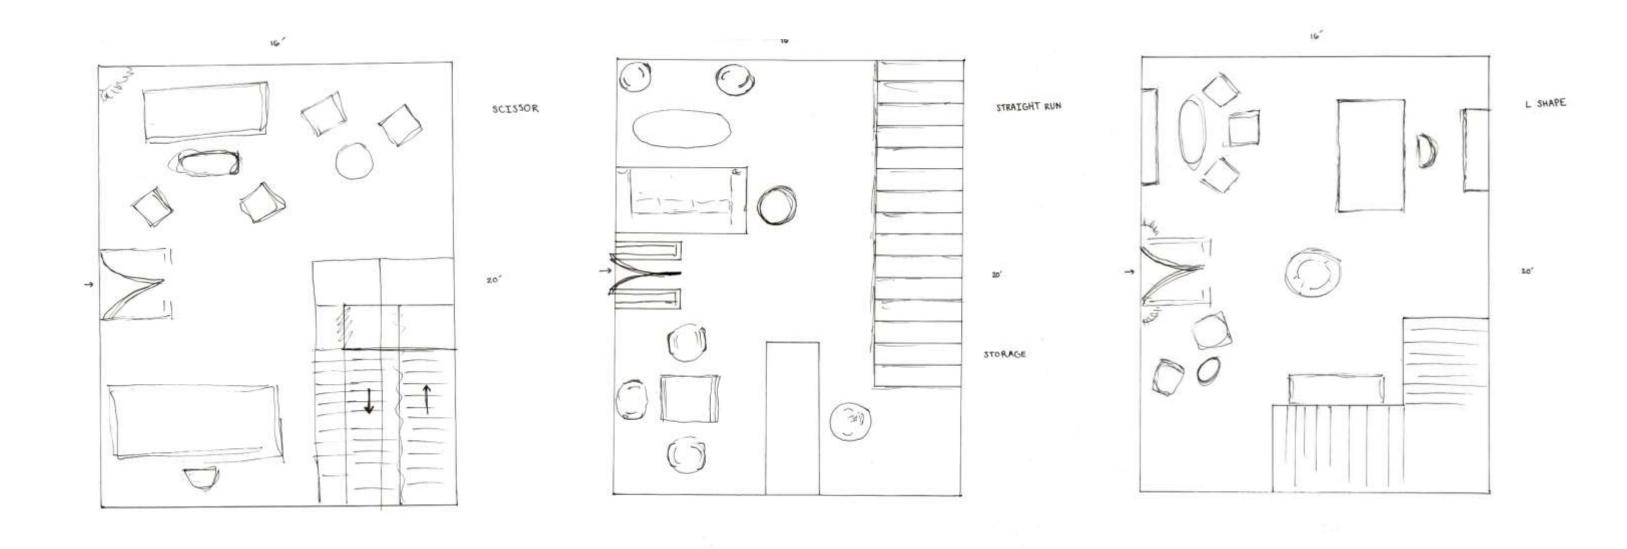

lity allows visitors and scholars to research the rich history of the region, as evidenced by the implements and furnishings used by residents. Research published and programs conducted by the Center paint a detailed portrait of everyday life in the area

### The Center includes:

- Visitor reception area
- Exhibition space
- Meeting rooms with full audio/video capabilities
- Facilities for researchers
- Documentation workroom



# Site Analysis





## North View



East View



South View



West View



## Bubble Diagram



- Visiting Fellows and Guest Research
- Technicians & Workroom
- Barista, Storage & Pantry
- Large and Small Conference Rooms
- Exhibition
- Director & Administrator Assistant
- Reception



# Standard Space Drawings



# Assignment 3: Plan and Sections

# Sketches



# Program Spreadsheet

### **Gateway Center**

#### PERSONNEL

| Position                                | Personnel Totals |        | Unit Square Ft. |             | Extended  | Equipment |         |     | Notes