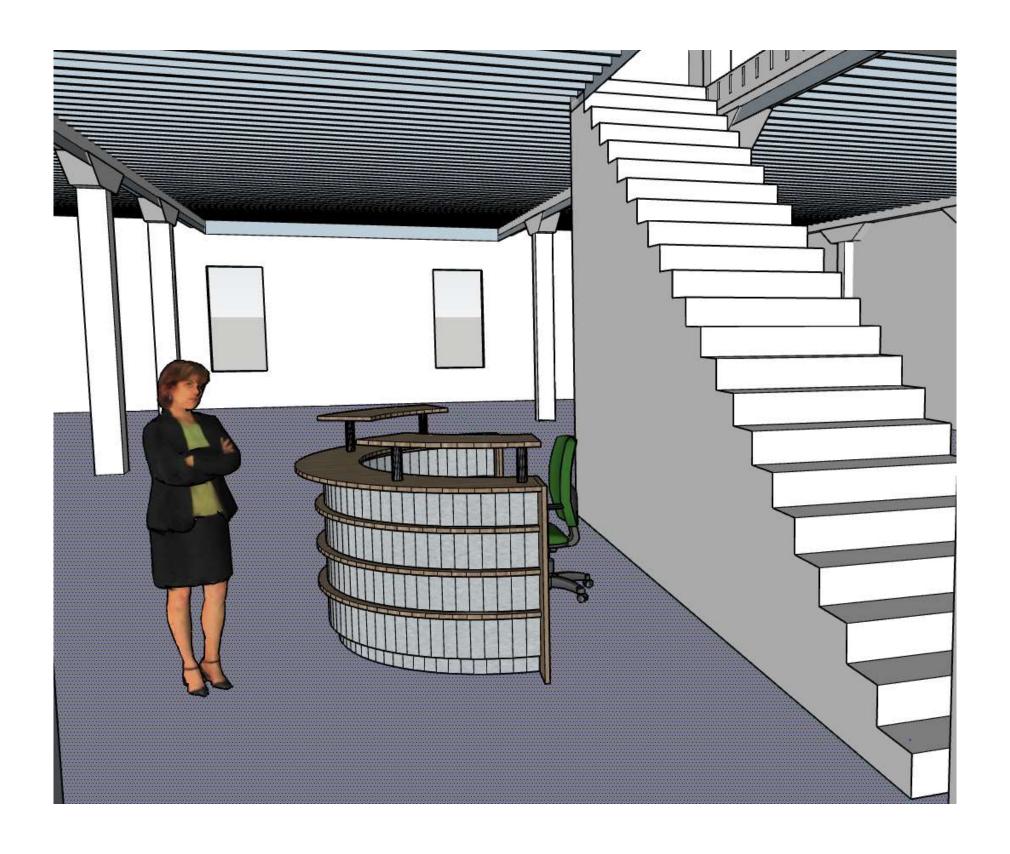

### The Center includes:

- Visitor reception area
- Exhibition space
- Meeting rooms with full audio/video capabilities
- Facilities for researchers
- Documentation workroom