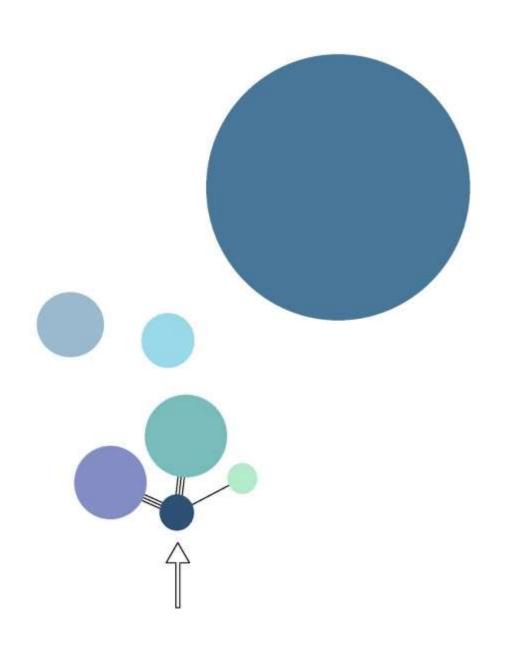

## Bubble Diagram

- Visiting Fellows and Guest Research
- Technicians & Workroom
- Barista, Storage & Pantry
- Large and Small Conference Rooms
- Exhibition
- Director & Administrator Assistant
- Reception