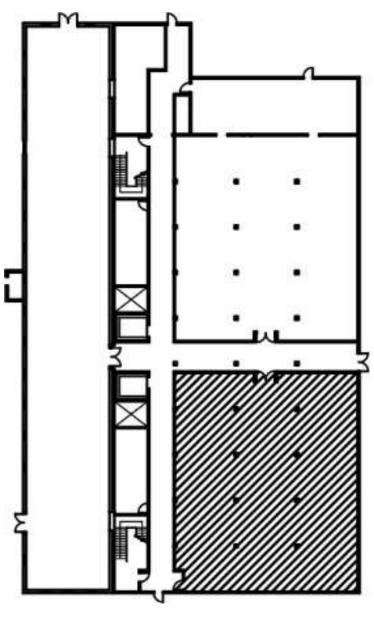

Building Exterior

Ist Floor Tenant Area 4,280 Square Feet

2nd Floor Tenant Area 4,280 Square Feet