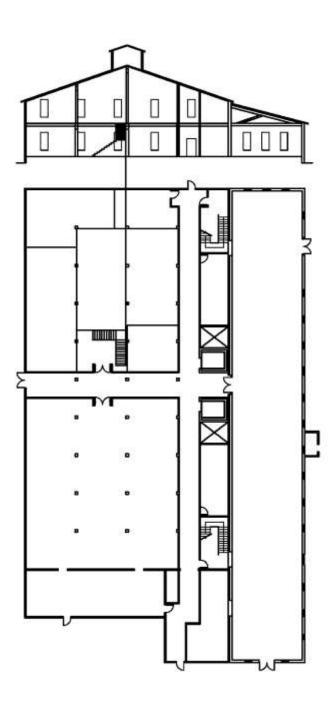

### Site Profile

- Pritchard-Hughes Tobacco Building Pitt and II<sup>th</sup> Streets Greenville NC
- Erected: first quarter of the Twentieth Century
- Heavy timber construction
- Client to occupy tenant space on first and second floors

Building Exterior

Ist Floor Tenant Area 4,280 Square Feet

2nd Floor Tenant Area 4,280 Square Feet