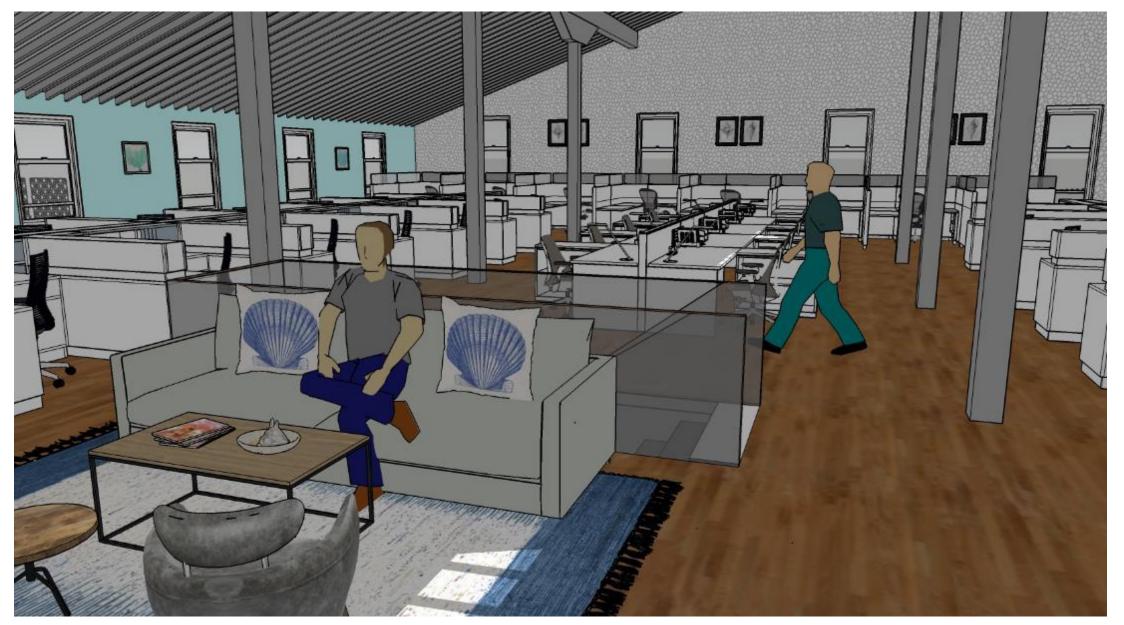

# **SketchUp Overlay- Top Floor Workstations Perspective**

#### **SketchUp- Work Stations**