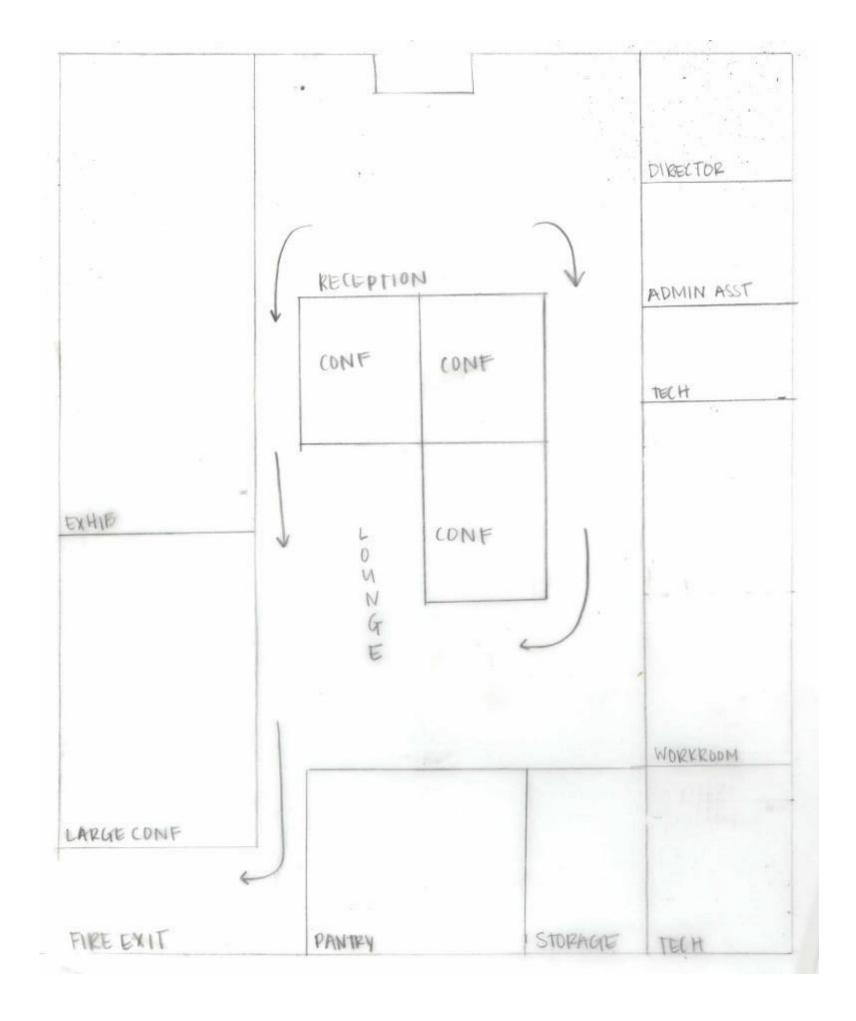

work and learn peacefully.
- Utilize clean lines and a mix of materials to tie the two inspirations together.
- To provide an inviting space that incorporates the use of greys and a pop of blue.
- Sea creatures are the focus from the Coastal South inspiration.
- Wood, glass, and metals are brought in through the rustic and industrial feel.
- Creating a space along the coast with a modern industrial touch.





#### Mackenzie Alala

IDSN 2102 Interior Design Fundamentals Professor Charles Gustina

## Space Plan Sketch Bottom Floor-1





## Mackenzie Alala

IDSN 2102 Interior Design Fundamentals Professor Charles Gustina

## Space Plan Sketch Bottom Floor-2



#### Mackenzie Alala

IDSN 2102 Interior Design Fundamentals Professor Charles Gustina

## **Space Plan Sketch Bottom Floor-3**





#### Mackenzie Alala

IDSN 2102 Interior Design Fundamentals Professor Charles Gustina

#### Space Plan Sketch Bottom Floor-4





#### Mackenzie Alala

IDSN 2102 Interior Design Fundamentals Professor Charles Gustina





## Mackenzie Alala

IDSN 2102 Interior Design Fundamentals Professor Charles Gustina





#### Mackenzie Alala

IDSN 2102 Interior Design Fundamentals Professor Charles Gustina





## Mackenzie Alala

IDSN 2102 Interior Design Fundamentals Professor Charles Gustina





#### Mackenzie Alala

IDSN 2102 Interior Design Fundamentals Professor Charles Gustina

#### **SketchUp Overlay- Reception Perspective**



#### Mackenzie Alala

IDSN 2102 Interior Design Fundamentals Professor Charles Gustina

## **SketchUp Overlay- Exhibition Perspective**



## Mackenzie Alala

IDSN