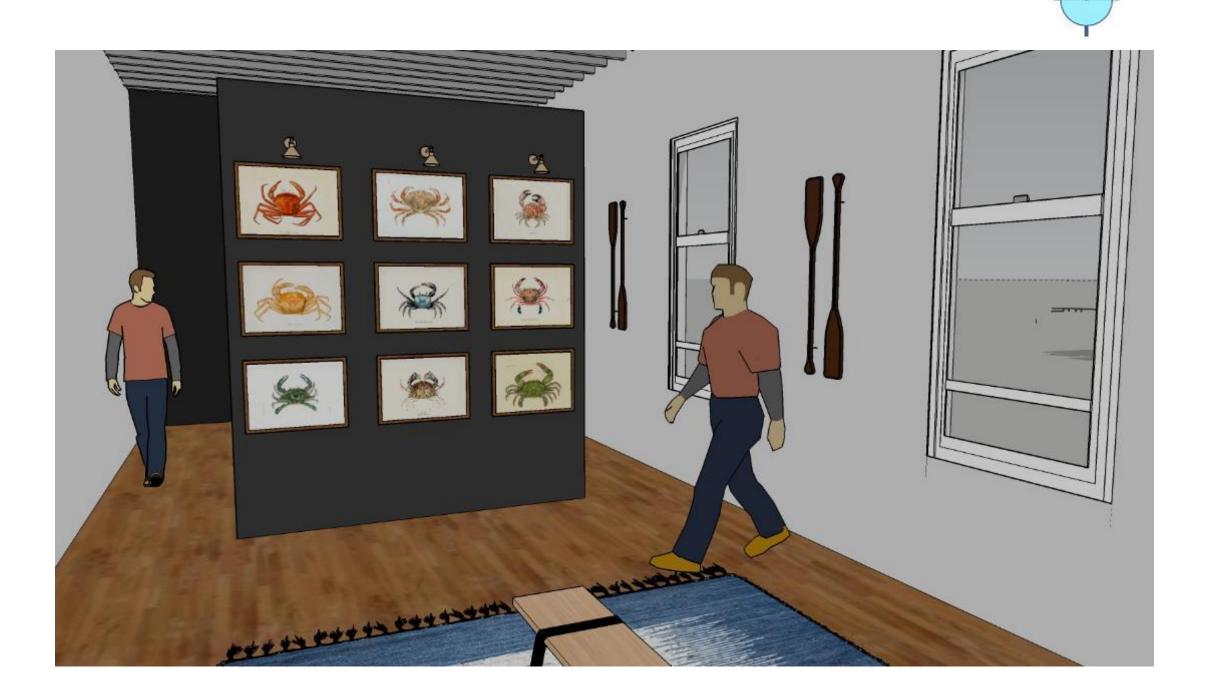

nishes and Furniture Finishes**

#### Concept:

- Industrial/rustic blended with Coastal South design
- Open yet private workstations
- Neutral and clean color pallet with the use of greys
- Low, calm lighting
- Relaxing and welcoming pop of color with the use of blue as a symbol of the water
- Structure and movement with the focus on sea creatures
- The use of wood finishes to bring the rustic feel to the Coastal South
- Striped walls are used within the space to represent the movement of sea creatures through the ocean

#### Mackenzie Alala

IDSN 2102 Interior Design Fundamentals Professor Charles Gustina



#### **AutoCad Furniture Plan**



## **SketchUp- Reception**





## Mackenzie Alala

IDSN 2102 Interior Design Fundamentals Professor Charles Gustina

## **SketchUp- Exhibition**



## Mackenzie Alala

IDSN 2102 Interior Design Fundamentals Professor Charles Gustina

## **SketchUp- Pantry**





## Mackenzie Alala

IDSN 2102 Interior Design Fundamentals Professor Charles Gustina

#### **SketchUp- Work Stations**





## Mackenzie Alala

IDSN 2102 Interior Design Fundamentals Professor Charles Gustina

#### **Architectural Finishes and Furniture Finish Inspiration**









#### Mackenzie Alala

IDSN 2102 Interior Design Fundamentals Professor Charles Gustina



## Mackenzie Alala

IDSN 2101

Fall 2017

Portfolio 2