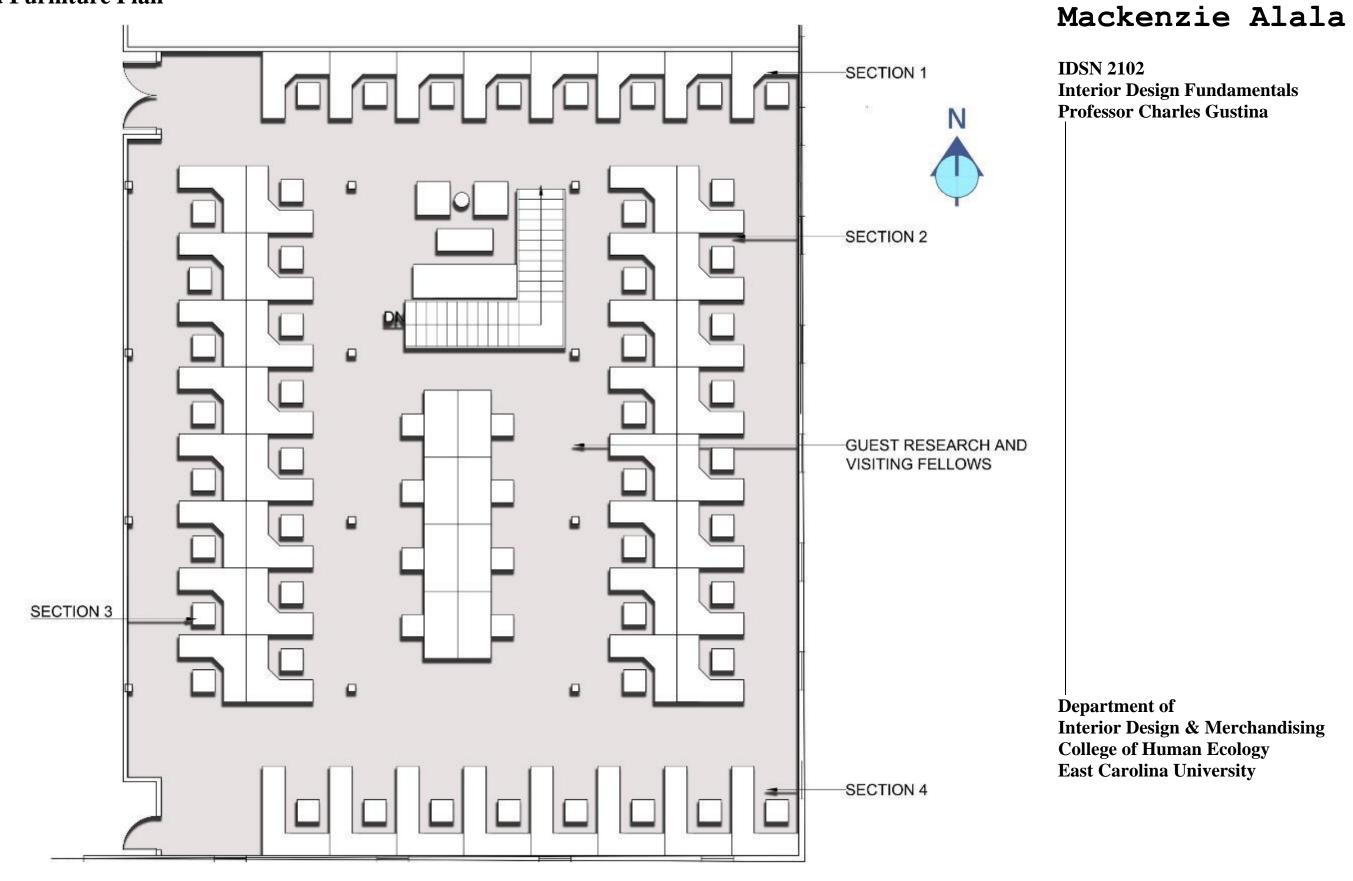

an**



#### Mackenzie Alala

**Interior Design Fundamentals** 

**Interior Design & Merchandising College of Human Ecology** 

## **Architectural Finishes and Furniture Finishes**

#### Concept:

- Industrial/rustic blended with Coastal South design
- Open yet private workstations
- Neutral and clean color pallet with the use of greys
- Low, calm lighting
- Relaxing and welcoming pop of color with the use of blue as a symbol of the water
- Structure and movement with the focus on sea creatures
- The use of wood finishes to bring the rustic feel to the Coastal South
- Striped walls are used within the space to represent the movement of sea creatures through the ocean

#### Mackenzie Alala

IDSN 2102 Interior Design Fundamentals Professor Charles Gustina



#### **AutoCad Furniture Plan**



## **SketchUp- Reception**





## Mackenzie Alala

IDSN 2102 Interior Design Fundamentals Professor Charles Gustina

## **SketchUp- Exhibition**



## Mackenzie Alala

IDSN 2102 Interior Design Fundamentals Professor Charles Gustina

## **SketchUp- Pantry**





## Mackenzie Alala

IDSN 2102 Interior Design Fundamentals Professor Charles Gustina

#### **SketchUp- Work Stations**





## Mackenzie Alala

IDSN 2102 Interior Design Fundamentals Professor Charles Gustina

#### **Architectural Finishes and Furniture Finish Inspiration**









#### Mackenzie Alala

IDSN 2102 Interior Design Fundamentals Professor Charles Gustina



## Mackenzie Alala

IDSN 2101

Fall 2017

Portfolio 2