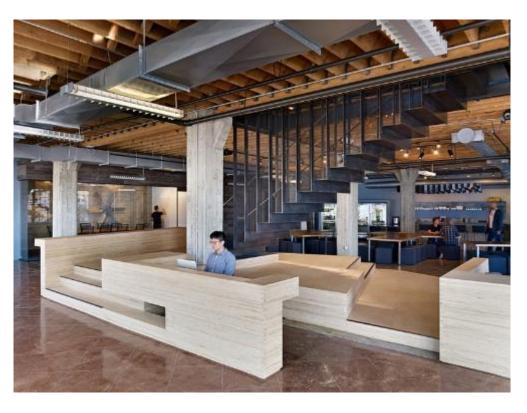

## **Inspiration Images**

#### **Concept Statement/Inspiration Images**

#### **Concept Statement:**

- To create a workspace that offers a unique design by blending the Coastal South and industrial/rustic themes and inspirations for employees and clients to work and learn peacefully.
- Utilize clean lines and a mix of materials to tie the two inspirations together.
- To provide an inviting space that incorporates the use of greys and a pop of blue.
- Sea creatures are the focus from the Coastal South inspiration.
- Wood, glass, and metals are brought in through the rustic and industrial feel.
- Creating a space along the coast with a modern industrial touch.