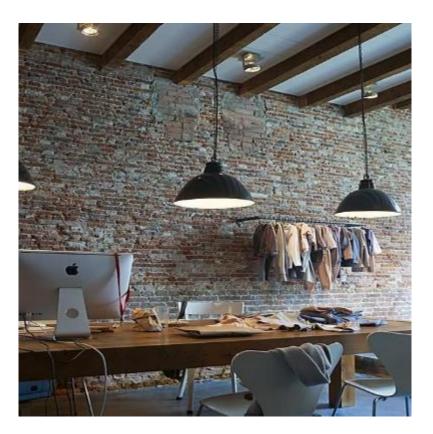

## **Inspiration Images**

#### **Concept Statement/Inspiration Images**

#### **Concept Statement:**

- To create a workspace that offers a unique design by blending the Coastal South and industrial/rustic themes and inspirations for employees and clients to work and learn peacefully.
- Utilize clean lines and a mix of materials to tie the two inspirations together.
- To provide an inviting space that incorporates the use of greys and a pop of blue.
- Sea creatures are the focus from the Coastal South inspiration.
- Wood, glass, and metals are brought in through the rustic and industrial feel.
- Creating a space along the coast with a modern industrial touch.