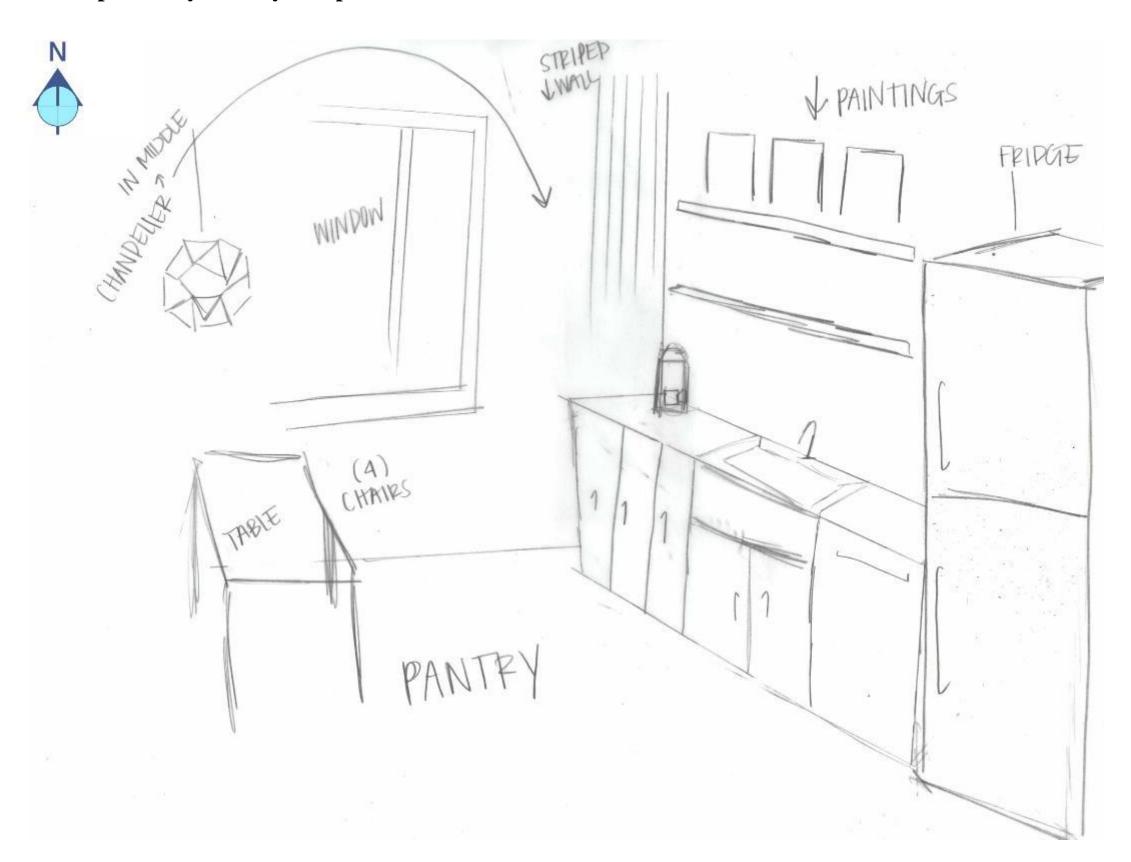

tch Bottom Floor-4





#### Mackenzie Alala

IDSN 2102 Interior Design Fundamentals Professor Charles Gustina





## Mackenzie Alala

IDSN 2102 Interior Design Fundamentals Professor Charles Gustina





#### Mackenzie Alala

IDSN 2102 Interior Design Fundamentals Professor Charles Gustina





## Mackenzie Alala

IDSN 2102 Interior Design Fundamentals Professor Charles Gustina





#### Mackenzie Alala

IDSN 2102 Interior Design Fundamentals Professor Charles Gustina

#### **SketchUp Overlay- Reception Perspective**



#### Mackenzie Alala

IDSN 2102 Interior Design Fundamentals Professor Charles Gustina

## **SketchUp Overlay- Exhibition Perspective**



## Mackenzie Alala

IDSN 2102 Interior Design Fundamentals Professor Charles Gustina

#### **SketchUp Overlay- Pantry Perspective**



## Mackenzie Alala

IDSN 2102 Interior Design Fundamentals Professor Charles Gustina

# **SketchUp Overlay- Top Floor Workstations Perspective**



## Mackenzie Alala

IDSN 2102 Interior Design Fundamentals Professor Charles Gustina

#### **AutoCad Furniture Plan**



#### Mackenzie Alala

**Interior Design Fundamentals** 

**Interior Design & Merchandising College of Human Ecology** 

## **Architectural Finishes and Furniture Finishes**

#### Concept:

- Industrial/rustic blended with Coastal South design
- Open yet private workstations
- Neutral and clean color pallet with the use of greys
- Low, calm lighting
- Relaxing and welcoming pop of color with the use of blue as a symbol of the water
- Structure and movement with the focus on sea creatures
- The use of wood finishes to bring t