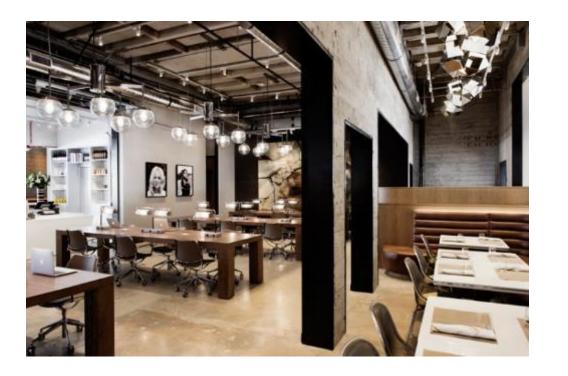

## **Inspiration Images**

#### **Concept Statement/Inspiration Images**

#### **Concept Statement:**

- To create a workspace that offers a unique design by blending the Coastal South and industrial/rustic themes and inspirations for employees and clients to work and learn peacefully.
- Utilize clean lines and a mix of materials to tie the two inspirations together.
- To provide an inviting space that incorporates the use of greys and a pop of blue.
- Sea creatures are the focus from the Coastal South inspiration.
- Wood, glass, and metals are brought in through the rustic and industrial feel.
- Creating a space along the coast with a modern industrial touch.