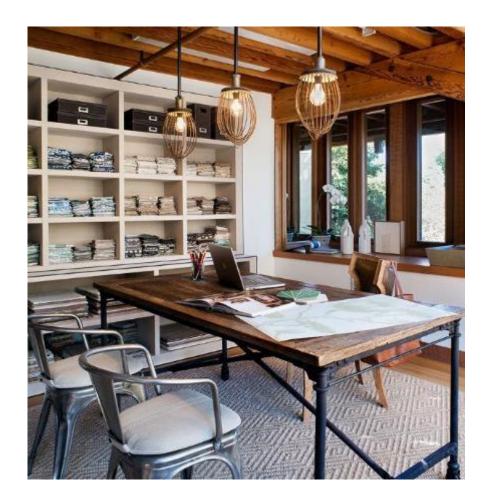

## **Inspiration Images**

#### **Concept Statement/Inspiration Images**

#### **Concept Statement:**

- To create a workspace that offers a unique design by blending the Coastal South and industrial/rustic themes and inspirations for employees and clients to work and learn peacefully.
- Utilize clean lines and a mix of materials to tie the two inspirations together.
- To provide an inviting space that incorporates the use of greys and a pop of blue.
- Sea creatures are the focus from the Coastal South inspiration.
- Wood, glass, and metals are brought in through the rustic and industrial feel.
- Creating a space along the coast with a modern industrial touch.