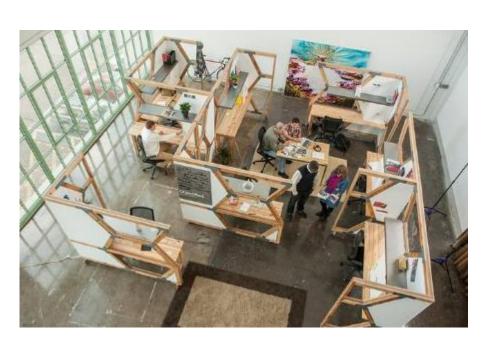

## **Inspiration Images**

#### **Concept Statement/Inspiration Images**

#### **Concept Statement:**

- To create a workspace that offers a unique design by blending the Coastal South and industrial/rustic themes and inspirations for employees and clients to work and learn peacefully.
- Utilize clean lines and a mix of materials to tie the two inspirations together.
- To provide an inviting space that incorporates the use of greys and a pop of blue.
- Sea creatures are the focus from the Coastal South inspiration.
- Wood, glass, and metals are brought in through the rustic and industrial feel.
- Creating a space along the coast with a modern industrial touch.