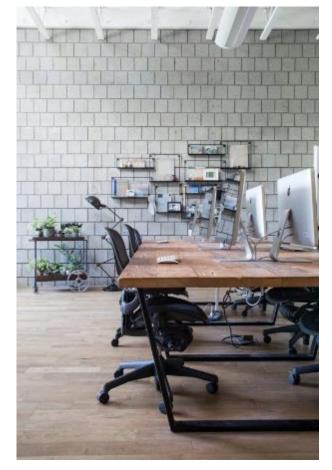

## **Inspiration Images**

#### **Concept Statement/Inspiration Images**

#### **Concept Statement:**

- To create a workspace that offers a unique design by blending the Coastal South and industrial/rustic themes and inspirations for employees and clients to work and learn peacefully.
- Utilize clean lines and a mix of materials to tie the two inspirations together.
- To provide an inviting space that incorporates the use of greys and a pop of blue.
- Sea creatures are the focus from the Coastal South inspiration.
- Wood, glass, and metals are brought in through the rustic and industrial feel.
- Creating a space along the coast with a modern industrial touch.