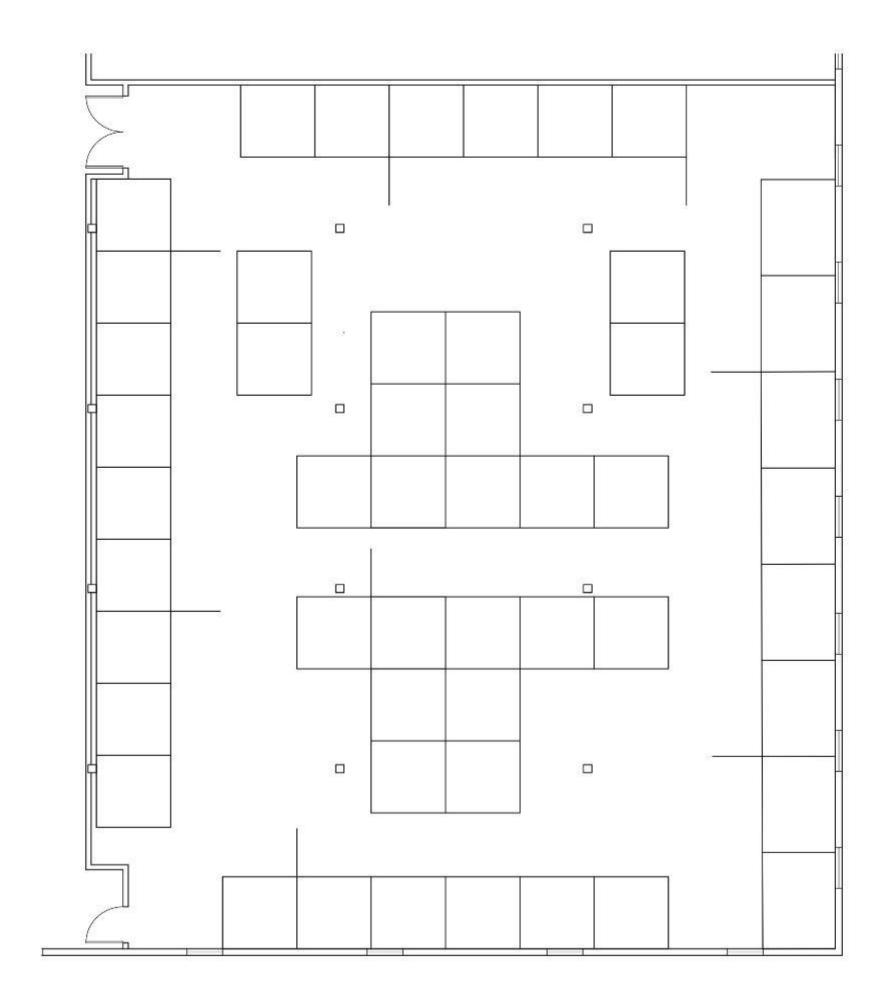

us from the Coastal South inspiration.
- Wood, glass, and metals are brought in through the rustic and industrial feel.
- Creating a space along the coast with a modern industrial touch.





#### Mackenzie Alala

IDSN 2102 Interior Design Fundamentals Professor Charles Gustina

## Space Plan Sketch Bottom Floor-1





## Mackenzie Alala

IDSN 2102 Interior Design Fundamentals Professor Charles Gustina

## Space Plan Sketch Bottom Floor-2



#### Mackenzie Alala

IDSN 2102 Interior Design Fundamentals Professor Charles Gustina

## **Space Plan Sketch Bottom Floor-3**





#### Mackenzie Alala

IDSN 2102 Interior Design Fundamentals Professor Charles Gustina

#### Space Plan Sketch Bottom Floor-4





#### Mackenzie Alala

IDSN 2102 Interior Design Fundamentals Professor Charles Gustina





## Mackenzie Alala

IDSN 2102 Interior Design Fundamentals Professor Charles Gustina





#### Mackenzie Alala

IDSN 2102 Interior Design Fundamentals Professor Charles Gustina





## Mackenzie Alala

IDSN 2102 Interior Design Fundamentals Professor Charles Gustina





#### Mackenzie Alala

IDSN 2102 Interior Design Fundamentals Professor Charles Gustina

#### **SketchUp Overlay- Reception Perspective**



#### Mackenzie Alala

IDSN 2102 Interior Design Fundamentals Professor Charles Gustina

## **SketchUp Overlay- Exhibition Perspective**



## Mackenzie Alala

IDSN 2102 Interior Design Fundamentals Professor Charles Gustina

#### **SketchUp Overlay- Pantry Perspective**



## Mackenzie Alala

IDSN 2102 Interior Design Fundamentals Professor Charles Gustina

# **SketchUp Overlay- Top