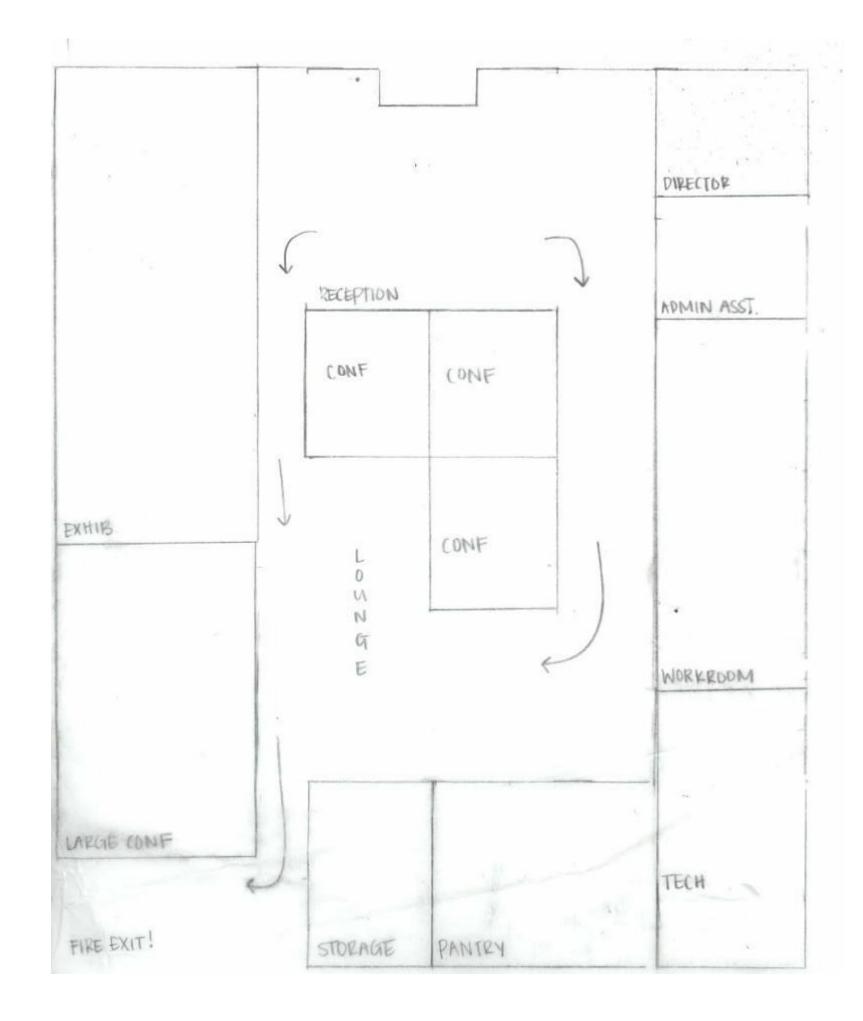

ting space that incorporates the use of greys and a pop of blue.
- Sea creatures are the focus from the Coastal South inspiration.
- Wood, glass, and metals are brought in through the rustic and industrial feel.
- Creating a space along the coast with a modern industrial touch.





#### Mackenzie Alala

IDSN 2102 Interior Design Fundamentals Professor Charles Gustina

## Space Plan Sketch Bottom Floor-1





## Mackenzie Alala

IDSN 2102 Interior Design Fundamentals Professor Charles Gustina

## Space Plan Sketch Bottom Floor-2



#### Mackenzie Alala

IDSN 2102 Interior Design Fundamentals Professor Charles Gustina

## **Space Plan Sketch Bottom Floor-3**





#### Mackenzie Alala

IDSN 2102 Interior Design Fundamentals Professor Charles Gustina

#### Space Plan Sketch Bottom Floor-4





#### Mackenzie Alala

IDSN 2102 Interior Design Fundamentals Professor Charles Gustina





## Mackenzie Alala

IDSN 2102 Interior Design Fundamentals Professor Charles Gustina





#### Mackenzie Alala

IDSN 2102 Interior Design Fundamentals Professor Charles Gustina





## Mackenzie Alala

IDSN 2102 Interior Design Fundamentals Professor Charles Gustina





#### Mackenzie Alala

IDSN 2102 Interior Design Fundamentals Professor Charles Gustina

#### **SketchUp Overlay- Reception Perspective**



#### Mackenzie Alala

IDSN 2102 Interior Design Fundamentals Professor Charles Gustina

## **SketchUp Overlay- Exhibition Perspective**



## Mackenzie Alala

IDSN 2102 Interior Design Fundamentals Professor Charles Gustina

#### **SketchUp Overlay- Pantry Perspective**



## Mackenzie Alala