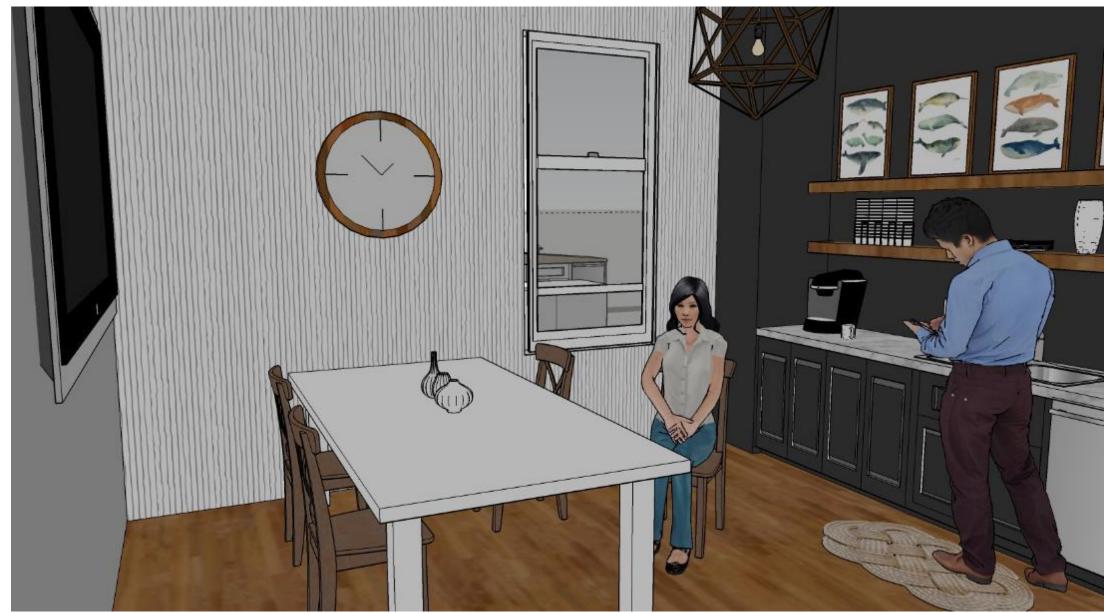

ivate workstations
- Neutral and clean color pallet with the use of greys
- Low, calm lighting
- Relaxing and welcoming pop of color with the use of blue as a symbol of the water
- Structure and movement with the focus on sea creatures
- The use of wood finishes to bring the rustic feel to the Coastal South
- Striped walls are used within the space to represent the movement of sea creatures through the ocean

#### Mackenzie Alala

IDSN 2102 Interior Design Fundamentals Professor Charles Gustina



#### **AutoCad Furniture Plan**



## **SketchUp- Reception**





## Mackenzie Alala

IDSN 2102 Interior Design Fundamentals Professor Charles Gustina

## **SketchUp- Exhibition**



## Mackenzie Alala

IDSN 2102 Interior Design Fundamentals Professor Charles Gustina

## **SketchUp- Pantry**





## Mackenzie Alala

IDSN 2102 Interior Design Fundamentals Professor Charles Gustina

#### **SketchUp- Work Stations**





## Mackenzie Alala

IDSN 2102 Interior Design Fundamentals Professor Charles Gustina

#### **Architectural Finishes and Furniture Finish Inspiration**









#### Mackenzie Alala

IDSN 2102 Interior Design Fundamentals Professor Charles Gustina



## Mackenzie Alala

IDSN 2101

Fall 2017

Portfolio 2