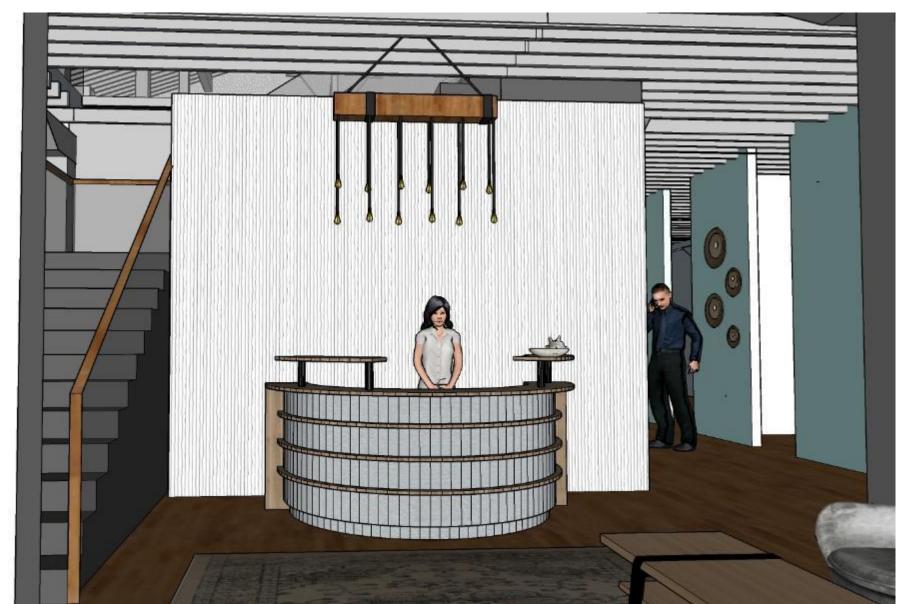

Interior Design Fundamentals** 

**Interior Design & Merchandising College of Human Ecology** 

## **Architectural Finishes and Furniture Finishes**

#### Concept:

- Industrial/rustic blended with Coastal South design
- Open yet private workstations
- Neutral and clean color pallet with the use of greys
- Low, calm lighting
- Relaxing and welcoming pop of color with the use of blue as a symbol of the water
- Structure and movement with the focus on sea creatures
- The use of wood finishes to bring the rustic feel to the Coastal South
- Striped walls are used within the space to represent the movement of sea creatures through the ocean

#### Mackenzie Alala

IDSN 2102 Interior Design Fundamentals Professor Charles Gustina



#### **AutoCad Furniture Plan**



## **SketchUp- Reception**





## Mackenzie Alala

IDSN 2102 Interior Design Fundamentals Professor Charles Gustina

## **SketchUp- Exhibition**



## Mackenzie Alala

IDSN 2102 Interior Design Fundamentals Professor Charles Gustina

## **SketchUp- Pantry**





## Mackenzie Alala

IDSN 2102 Interior Design Fundamentals Professor Charles Gustina

#### **SketchUp- Work Stations**





## Mackenzie Alala

IDSN 2102 Interior Design Fundamentals Professor Charles Gustina

#### **Architectural Finishes and Furniture Finish Inspiration**









#### Mackenzie Alala

IDSN 2102 Interior Design Fundamentals Professor Charles Gustina



## Mackenzie Alala

IDSN 2101

Fall 2017

Portfolio 2