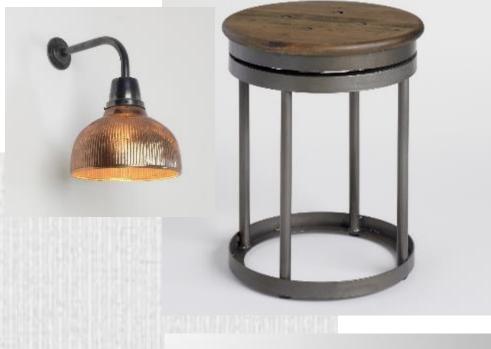

ic feel to the Coastal South
- Striped walls are used within the space to represent the movement of sea creatures through the ocean

#### Mackenzie Alala

IDSN 2102 Interior Design Fundamentals Professor Charles Gustina



#### **AutoCad Furniture Plan**



## **SketchUp- Reception**





## Mackenzie Alala

IDSN 2102 Interior Design Fundamentals Professor Charles Gustina

## **SketchUp- Exhibition**



## Mackenzie Alala

IDSN 2102 Interior Design Fundamentals Professor Charles Gustina

## **SketchUp- Pantry**





## Mackenzie Alala

IDSN 2102 Interior Design Fundamentals Professor Charles Gustina

#### **SketchUp- Work Stations**





## Mackenzie Alala

IDSN 2102 Interior Design Fundamentals Professor Charles Gustina

#### **Architectural Finishes and Furniture Finish Inspiration**









#### Mackenzie Alala

IDSN 2102 Interior Design Fundamentals Professor Charles Gustina



## Mackenzie Alala

IDSN 2101

Fall 2017

Portfolio 2