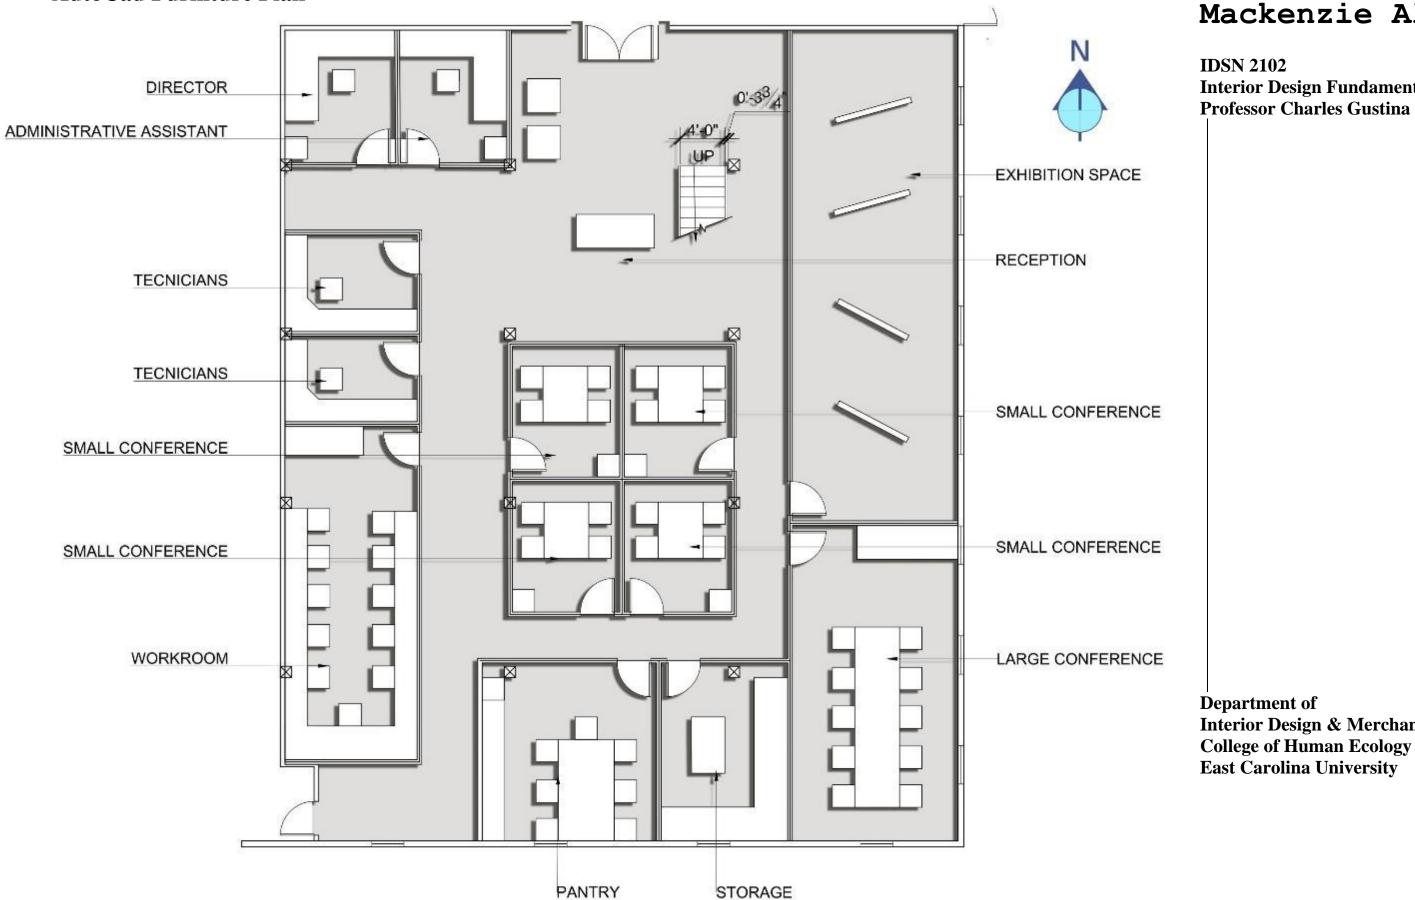

ofessor Charles Gustina





## Mackenzie Alala

IDSN 2102 Interior Design Fundamentals Professor Charles Gustina





#### Mackenzie Alala

IDSN 2102 Interior Design Fundamentals Professor Charles Gustina

#### **SketchUp Overlay- Reception Perspective**



#### Mackenzie Alala

IDSN 2102 Interior Design Fundamentals Professor Charles Gustina

## **SketchUp Overlay- Exhibition Perspective**



## Mackenzie Alala

IDSN 2102 Interior Design Fundamentals Professor Charles Gustina

#### **SketchUp Overlay- Pantry Perspective**



## Mackenzie Alala

IDSN 2102 Interior Design Fundamentals Professor Charles Gustina

# **SketchUp Overlay- Top Floor Workstations Perspective**



## Mackenzie Alala

IDSN 2102 Interior Design Fundamentals Professor Charles Gustina

#### **AutoCad Furniture Plan**



#### Mackenzie Alala

**Interior Design Fundamentals** 

**Interior Design & Merchandising College of Human Ecology** 

## **Architectural Finishes and Furniture Finishes**

#### Concept:

- Industrial/rustic blended with Coastal South design
- Open yet private workstations
- Neutral and clean color pallet with the use of greys
- Low, calm lighting
- Relaxing and welcoming pop of color with the use of blue as a symbol of the water
- Structure and movement with the focus on sea creatures
- The use of wood finishes to bring the rustic feel to the Coastal South
- Striped walls are used within the space to represent the movement of sea creatures through the ocean

#### Mackenzie Alala

IDSN 2102 Interior Design Fundamentals Professor Charles Gustina



#### **AutoCad Furniture Plan**



## *