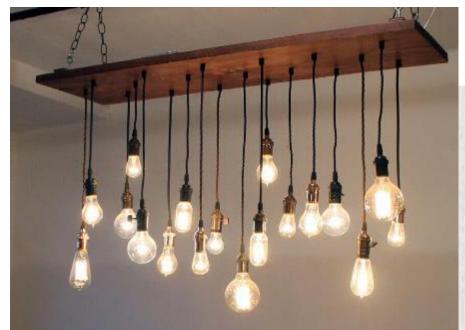

stic feel to the Coastal South
- Striped walls are used within the space to represent the movement of sea creatures through the ocean

#### Mackenzie Alala

IDSN 2102 Interior Design Fundamentals Professor Charles Gustina



#### **AutoCad Furniture Plan**



## **SketchUp- Reception**





## Mackenzie Alala

IDSN 2102 Interior Design Fundamentals Professor Charles Gustina

## **SketchUp- Exhibition**



## Mackenzie Alala

IDSN 2102 Interior Design Fundamentals Professor Charles Gustina

## **SketchUp- Pantry**





## Mackenzie Alala

IDSN 2102 Interior Design Fundamentals Professor Charles Gustina

#### **SketchUp- Work Stations**





## Mackenzie Alala

IDSN 2102 Interior Design Fundamentals Professor Charles Gustina

#### **Architectural Finishes and Furniture Finish Inspiration**









#### Mackenzie Alala

IDSN 2102 Interior Design Fundamentals Professor Charles Gustina



## Mackenzie Alala

IDSN 2101

Fall 2017

Portfolio 2