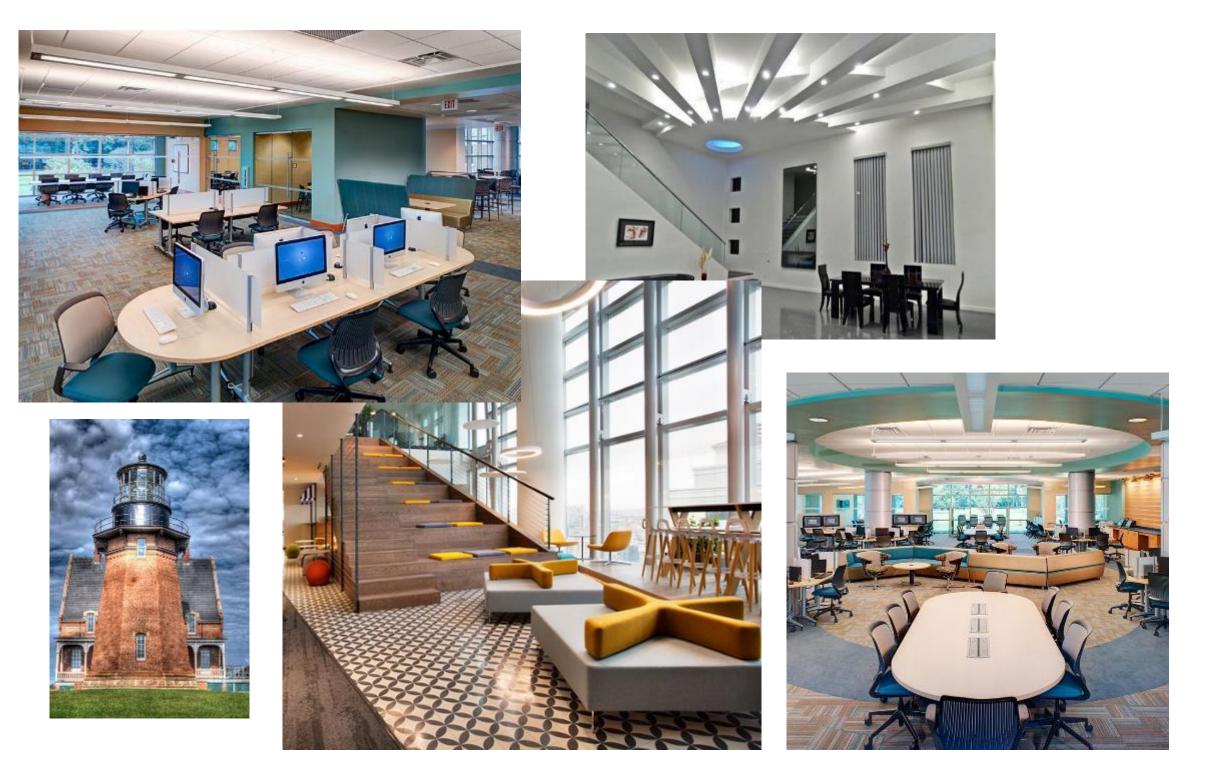

or Design Studio 1

# Sketch Up Perspective – Pantry





JORDAN BALL

**IDSN 2102** 

Interior Design Studio 1

# Sketch Up Perspective – Workstations





JORDAN BALL

**IDSN 2102** 

Interior Design Studio 1

#### **Design Concept**

 The light color and warm wood tones make researchers feel at one with nature, which in turn, brings out creativity. This research area brings all the states in the Coastal South East together and makes them one.

#### **Architectural and Furniture Finishes**

 The light box on the top of the building represents a lighthouse. This is meant to unify and bring researches to one union. The textiles and furnishings are sourced locally, promoting a sense of pride and unity.



**JORDAN BALL** 

**IDSN 2102** 

Interior Design Studio 1

# **Inspiration Images**



JORDAN BALL

IDSN 2102

Interior Design Studio 1

#### Architectural and Furniture Finishes



JORDAN BALL

**IDSN 2102** 

Interior Design Studio 1

#### First Floor Furniture Plan





**JORDAN BALL** 

**IDSN 2102** 

Interior Design Studio 1

#### Second Floor Furniture Plan





JORDAN BALL

**IDSN 2102** 

Interior Design Studio 1