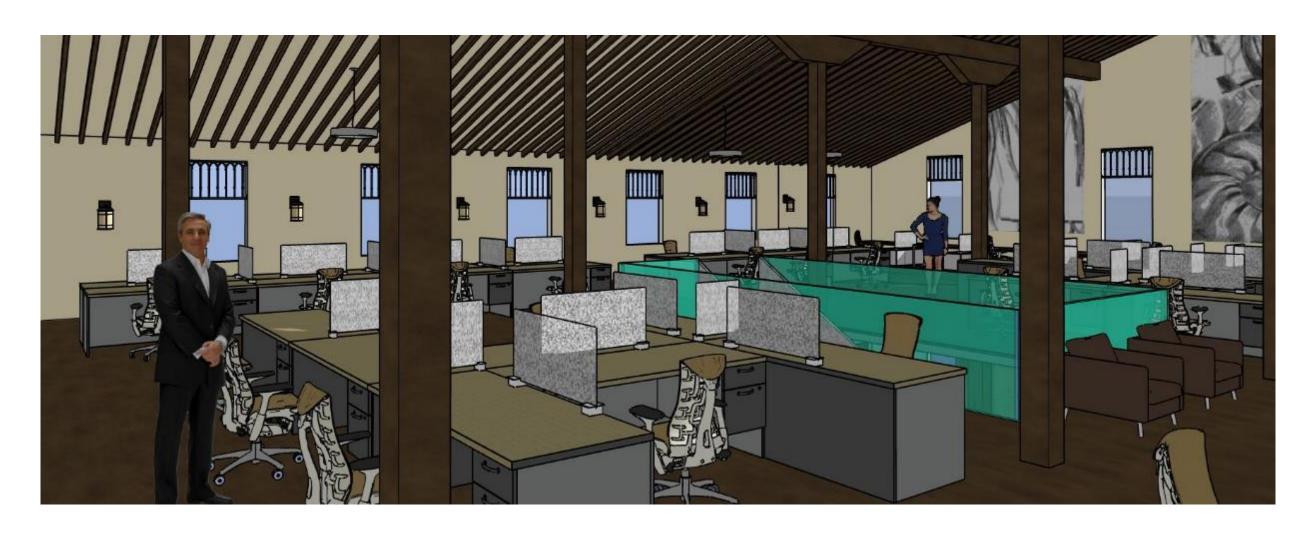

# Sketch Up Perspective – Workstations

JORDAN BALL

**IDSN 2102** 

Interior Design Studio 1