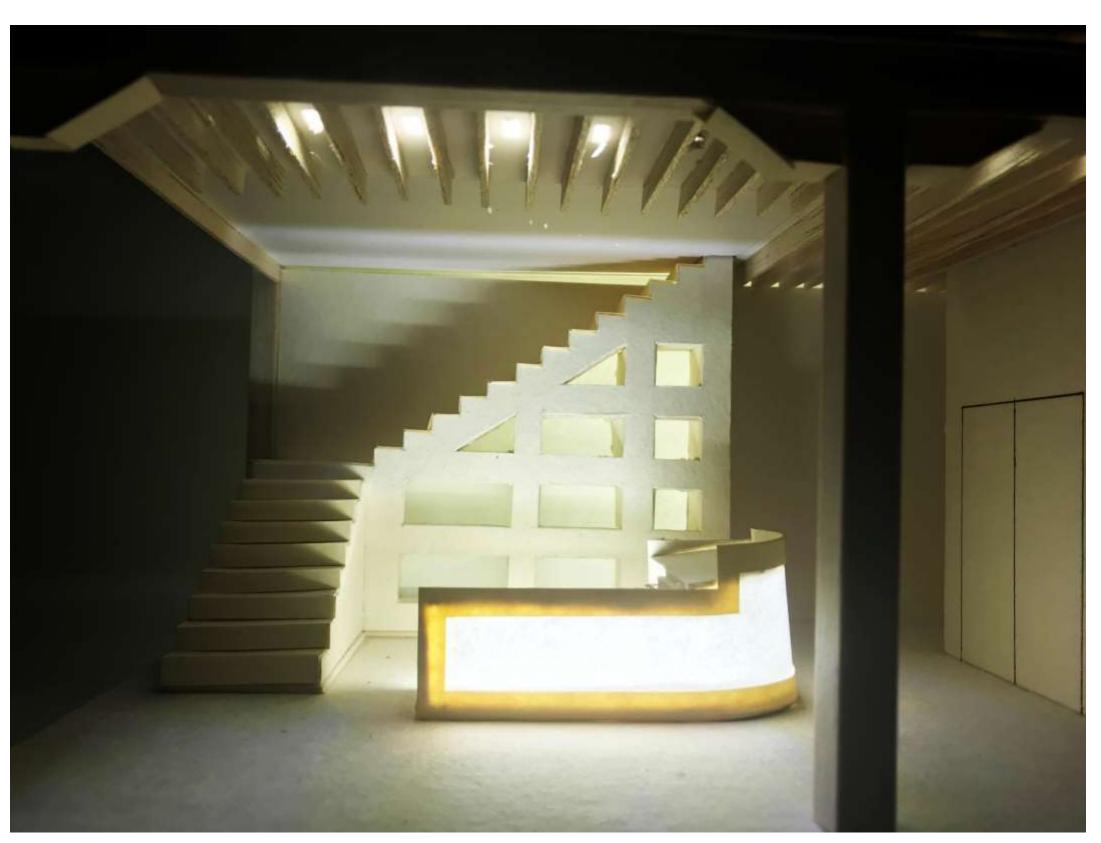

# PORTFOLIO THREE

#### Brenden Fout

Charles Gustina IDSN 2102 Fall 2017

#### **Table of Contents**

| 2-3 | Lighting Model Scenes                 |
|-----|---------------------------------------|
| 4   | 1st Floor Revit Floorplan             |
| 5   | 2 <sup>nd</sup> Floor Revit Floorplan |
| 6   | Revit Reflected Ceiling Plan          |
| 7   | Revit Rendered View                   |
| 8   | Rendered Sketchup Perspective         |

### Lighting Model Scene 1





## Lighting Model<br/>Scene 2





1<sup>st</sup> Floor Revit Floorplan





1/8" = 1'-0"

2<sup>nd</sup> Floor Revit Floorplan





1/8" = 1'-0"

## **Large Conference Room Reflected Ceiling Plan**





NOT TO SCALE

#### **Large Conference Room Rendered Perspective**



#### **Open Area Rendered Sketchup Perspective**