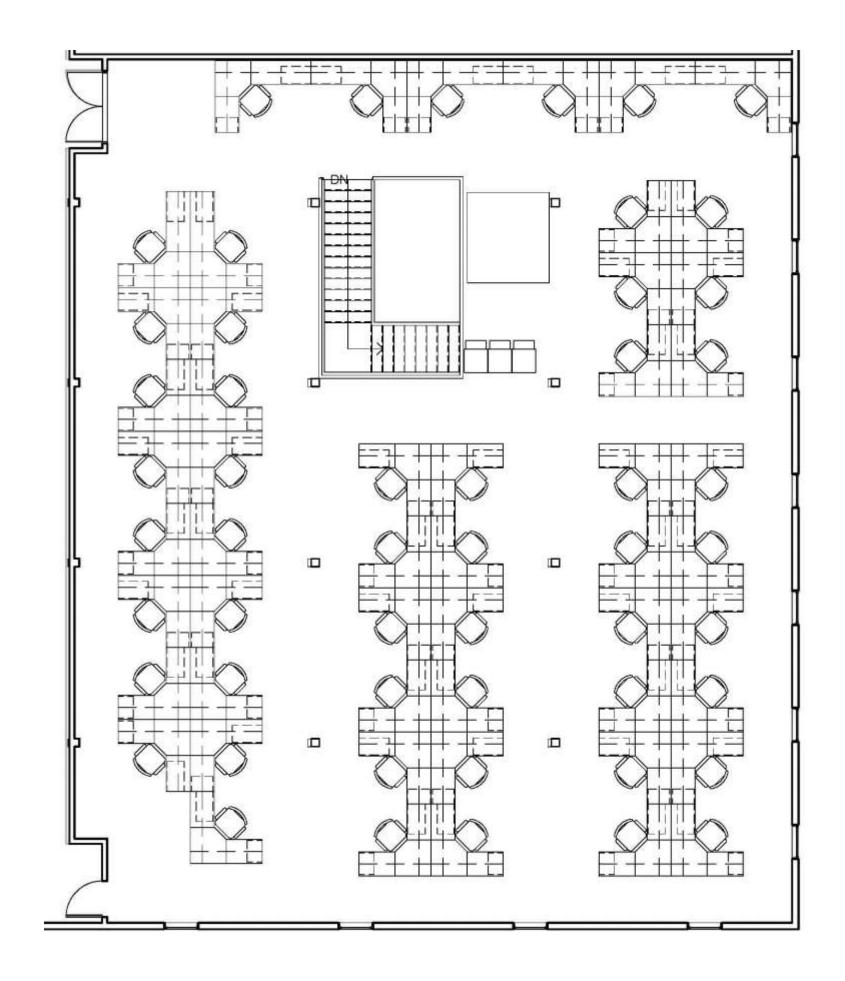

## Lighting Model<br/>Scene 2

1<sup>st</sup> Floor Revit Floorplan

1/8" = 1'-0"

2<sup>nd</sup> Floor Revit Floorplan

1/8" = 1'-0"