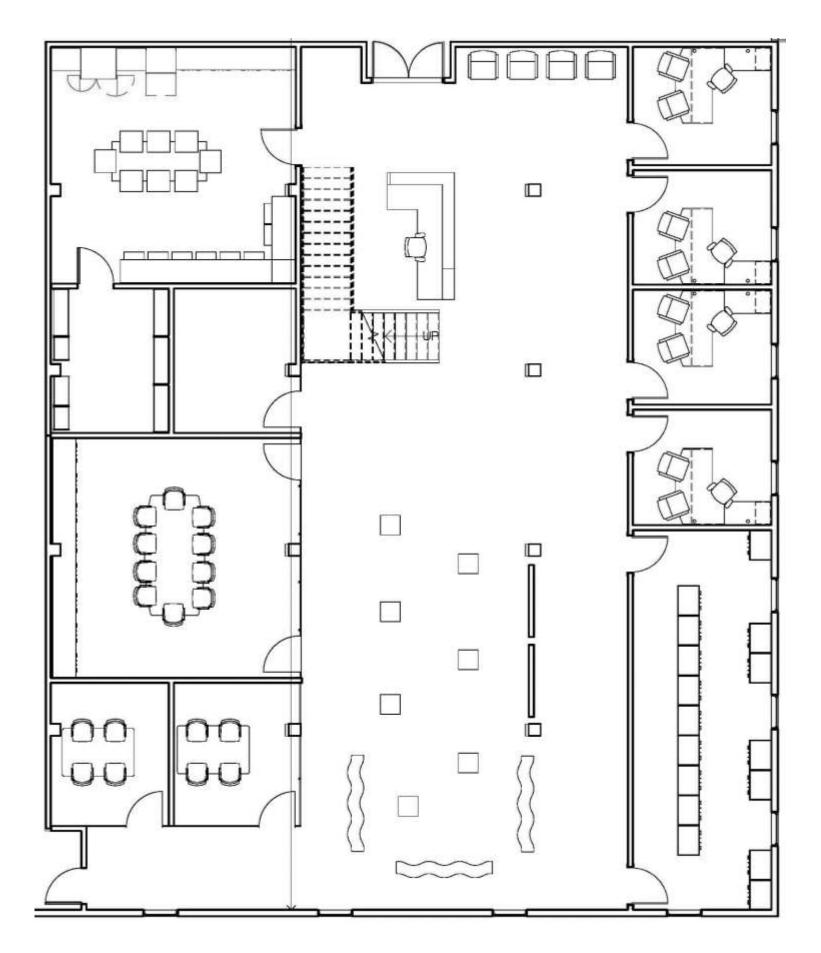

## Lighting Model<br/>Scene 2

1<sup>st</sup> Floor Revit Floorplan

1/8" = 1'-0"

2<sup>nd</sup> Floor Revit Floorplan

1/8" = 1'-0"