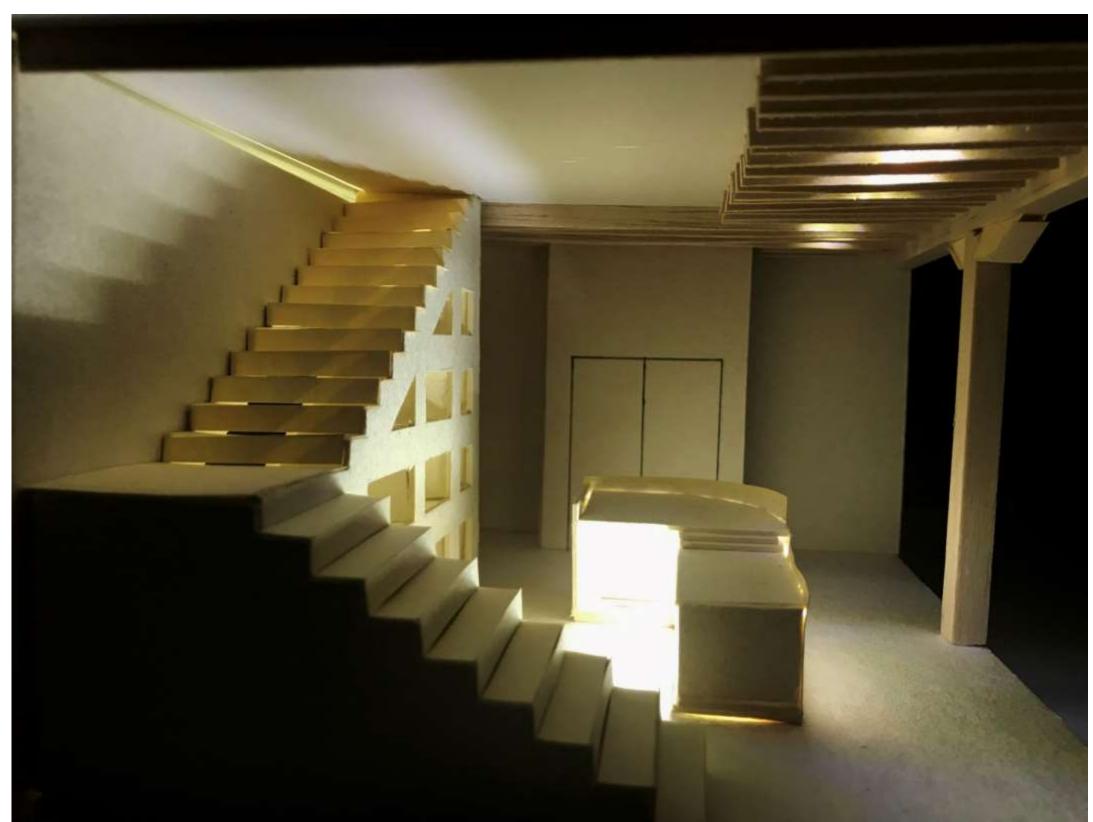

## Lighting Model<br/>Scene 2

1<sup>st</sup> Floor Revit Floorplan

1/8" = 1'-0"

2<sup>nd</sup> Floor Revit Floorplan

1/8" = 1'-0"