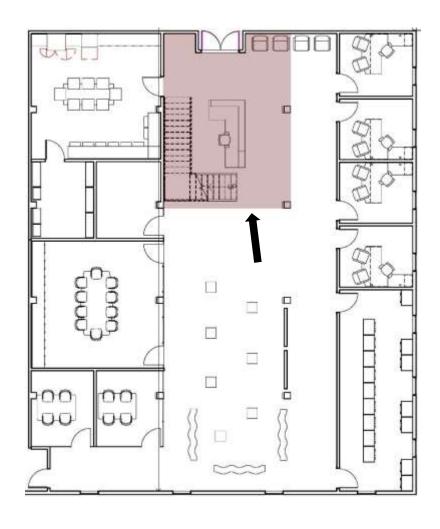

## Lighting Model<br/>Scene 2

1<sup>st</sup> Floor Revit Floorplan

1/8" = 1'-0"

2<sup>nd</sup> Floor Revit Floorplan

1/8" = 1'-0"