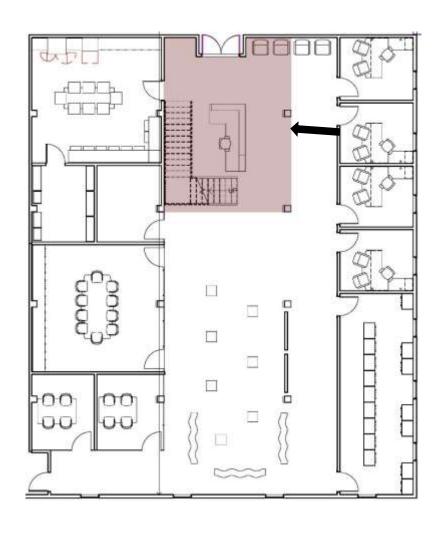

# PORTFOLIO THREE

#### Brenden Fout

Charles Gustina IDSN 2102 Fall 2017

#### **Table of Contents**

| 2-3 | Lighting Model Scenes                 |
|-----|---------------------------------------|
| 4   | 1st Floor Revit Floorplan             |
| 5   | 2 <sup>nd</sup> Floor Revit Floorplan |
| 6   | Revit Reflected Ceiling Plan          |
| 7   | Revit Rendered View                   |
| 8   | Rendered Sketchup Perspective         |

### Lighting Model Scene 1





## Lighting Model<br/>Scene 2





1<sup>st</sup> Floor Revit Floorplan





1/8" = 1'-0"

2<sup>nd</sup> Floor Revit Floorplan





1/8" = 1'-0"

## **Large Conference Room Reflected Ceiling Plan**





NOT TO SCALE

#### **Large Conference Room Rendered Perspective**



#### **Open Area Rendered Sketchup Perspective**