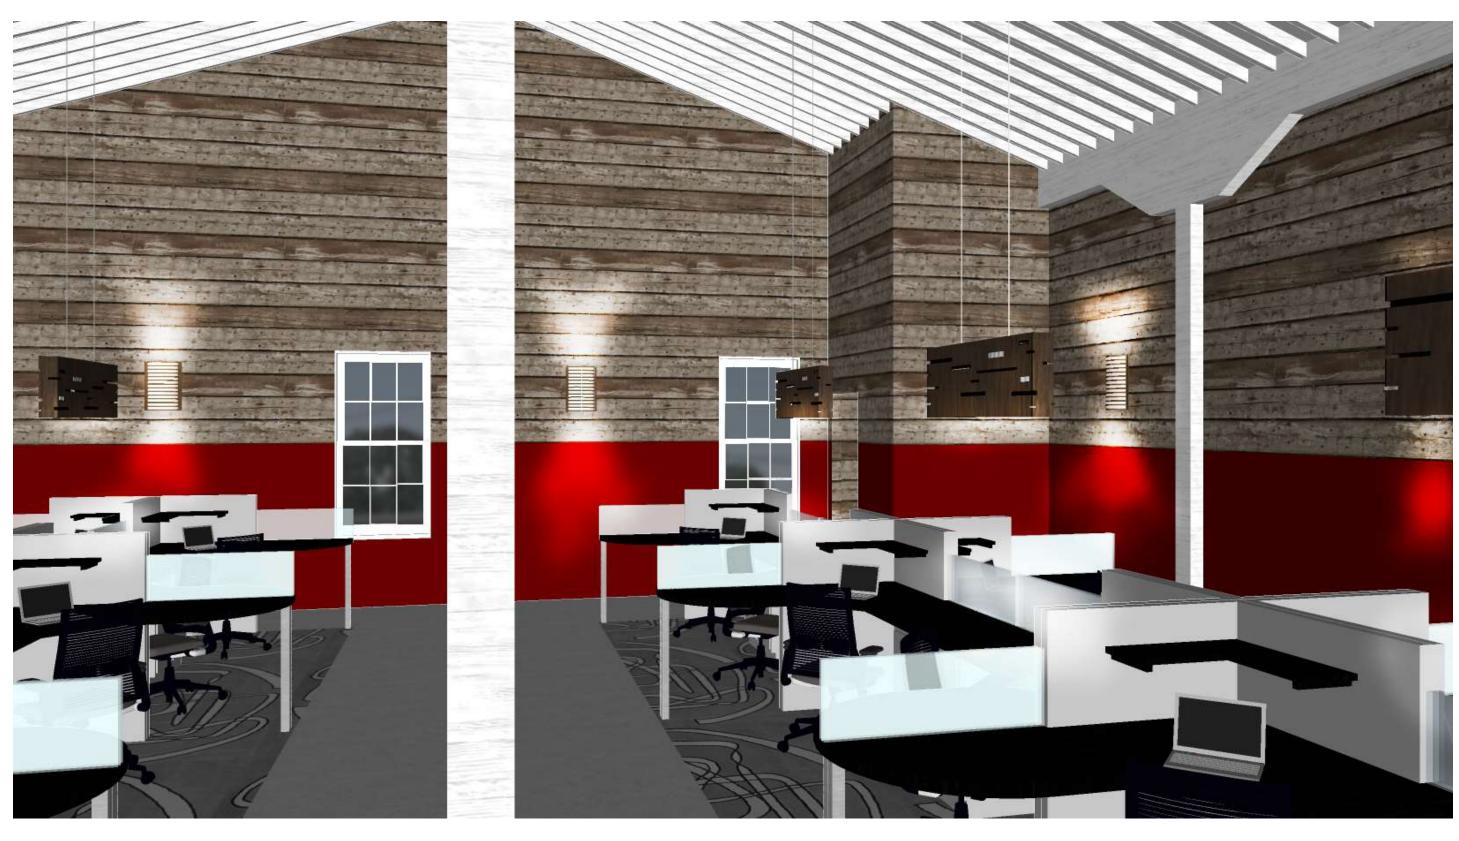

# PORTFOLIO THREE

#### Brenden Fout

Charles Gustina IDSN 2102 Fall 2017

#### **Table of Contents**

| 2-3 | Lighting Model Scenes                 |
|-----|---------------------------------------|
| 4   | 1st Floor Revit Floorplan             |
| 5   | 2 <sup>nd</sup> Floor Revit Floorplan |
| 6   | Revit Reflected Ceiling Plan          |
| 7   | Revit Rendered View                   |
| 8   | Rendered Sketchup Perspective         |

### Lighting Model Scene 1





## Lighting Model<br/>Scene 2





1<sup>st</sup> Floor Revit Floorplan





1/8" = 1'-0"

2<sup>nd</sup> Floor Revit Floorplan





1/8" = 1'-0"

## **Large Conference Room Reflected Ceiling Plan**





NOT TO SCALE

#### **Large Conference Room Rendered Perspective**



#### **Open Area Rendered Sketchup Perspective**