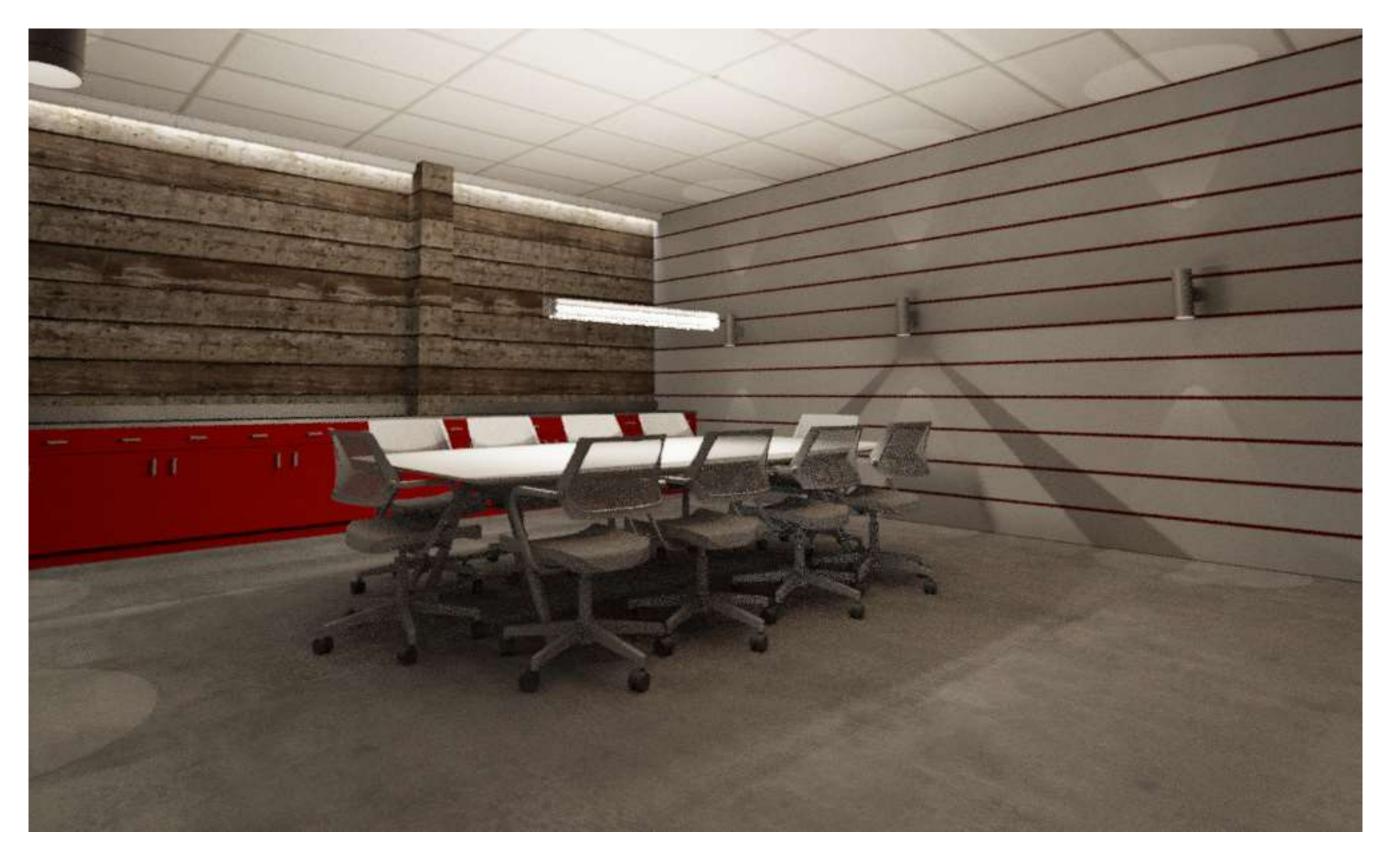

# PORTFOLIO THREE

#### Brenden Fout

Charles Gustina IDSN 2102 Fall 2017

#### **Table of Contents**

| 2-3 | Lighting Model Scenes                 |
|-----|---------------------------------------|
| 4   | 1st Floor Revit Floorplan             |
| 5   | 2 <sup>nd</sup> Floor Revit Floorplan |
| 6   | Revit Reflected Ceiling Plan          |
| 7   | Revit Rendered View                   |
| 8   | Rendered Sketchup Perspective         |

### Lighting Model Scene 1





## Lighting Model<br/>Scene 2





1<sup>st</sup> Floor Revit Floorplan





1/8" = 1'-0"

2<sup>nd</sup> Floor Revit Floorplan





1/8" = 1'-0"

## **Large Conference Room Reflected Ceiling Plan**





NOT TO SCALE

#### **Large Conference Room Rendered Perspective**



#### **Open Area Rendered Sketchup Perspective**