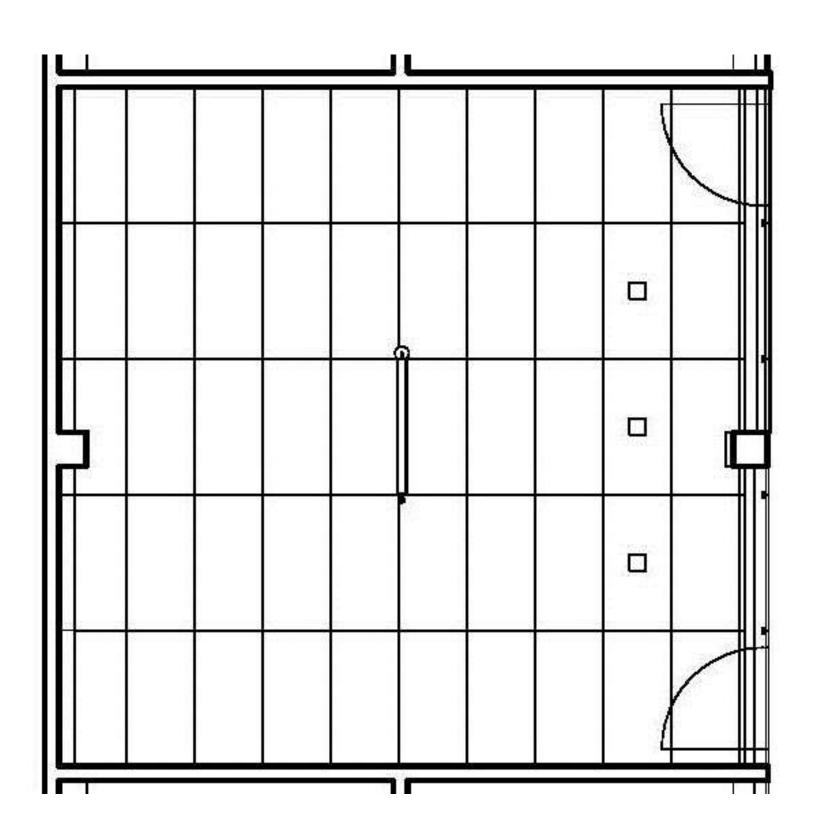

# PORTFOLIO THREE

#### Brenden Fout

Charles Gustina IDSN 2102 Fall 2017

#### **Table of Contents**

| 2-3 | Lighting Model Scenes                 |
|-----|---------------------------------------|
| 4   | 1st Floor Revit Floorplan             |
| 5   | 2 <sup>nd</sup> Floor Revit Floorplan |
| 6   | Revit Reflected Ceiling Plan          |
| 7   | Revit Rendered View                   |
| 8   | Rendered Sketchup Perspective         |

### Lighting Model Scene 1





## Lighting Model<br/>Scene 2





1<sup>st</sup> Floor Revit Floorplan





1/8" = 1'-0"

2<sup>nd</sup> Floor Revit Floorplan





1/8" = 1'-0"

## **Large Conference Room Reflected Ceiling Plan**





NOT TO SCALE

#### **Large Conference Room Rendered Perspective**



#### **Open Area Rendered Sketchup Perspective**