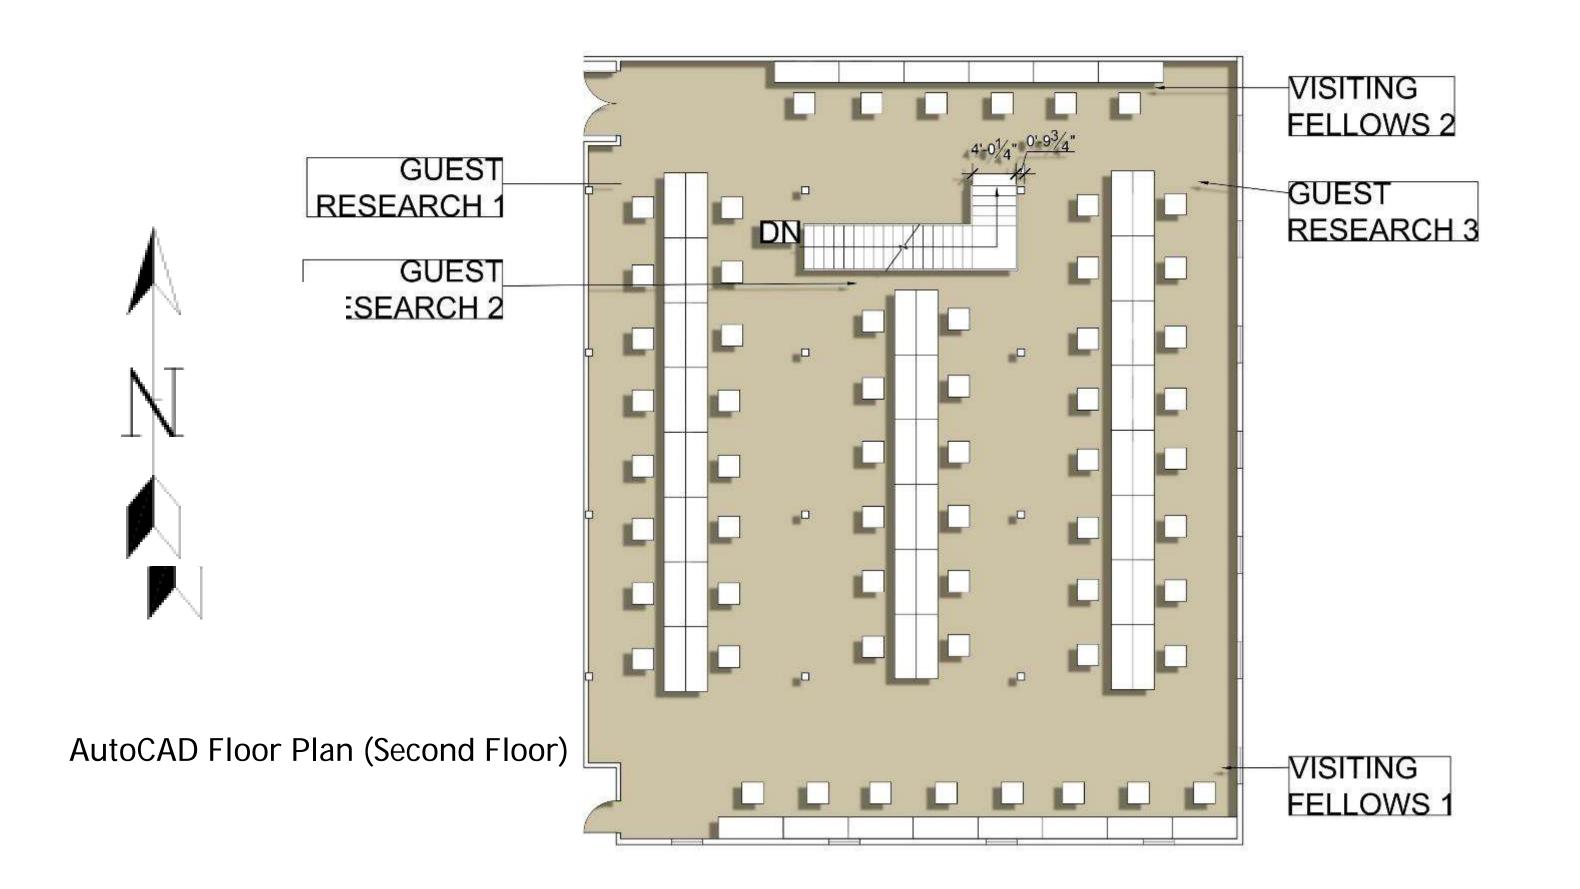

|   |     |   |   |
|   |     |   |   |
|   |     |   |   |
|   |     |   |   |
|   |     |   |   |
|   |     |   | 1 |
|   |     |   |   |
|   |     |   |   |
|   |     |   | - |
|   |     |   |   |
|   |     |   | Í |
|   |     |   | 1 |
|   | ŀ   | + |   |
|   |     |   |   |













### Original Sketches



### Original Sketches





#### **Design Concept and Inspiration**

The wide variety of landforms that are found in the Coastal South would be nothing without their vegetation. The design concept for the Pritchard-Hughes Tobacco Warehouse is one that heavily incorporates the plant life growing all over Eastern North Carolina. When going to work, employees will fell the comforts of nature surrounding them while still













## Sketchup Reception Scene