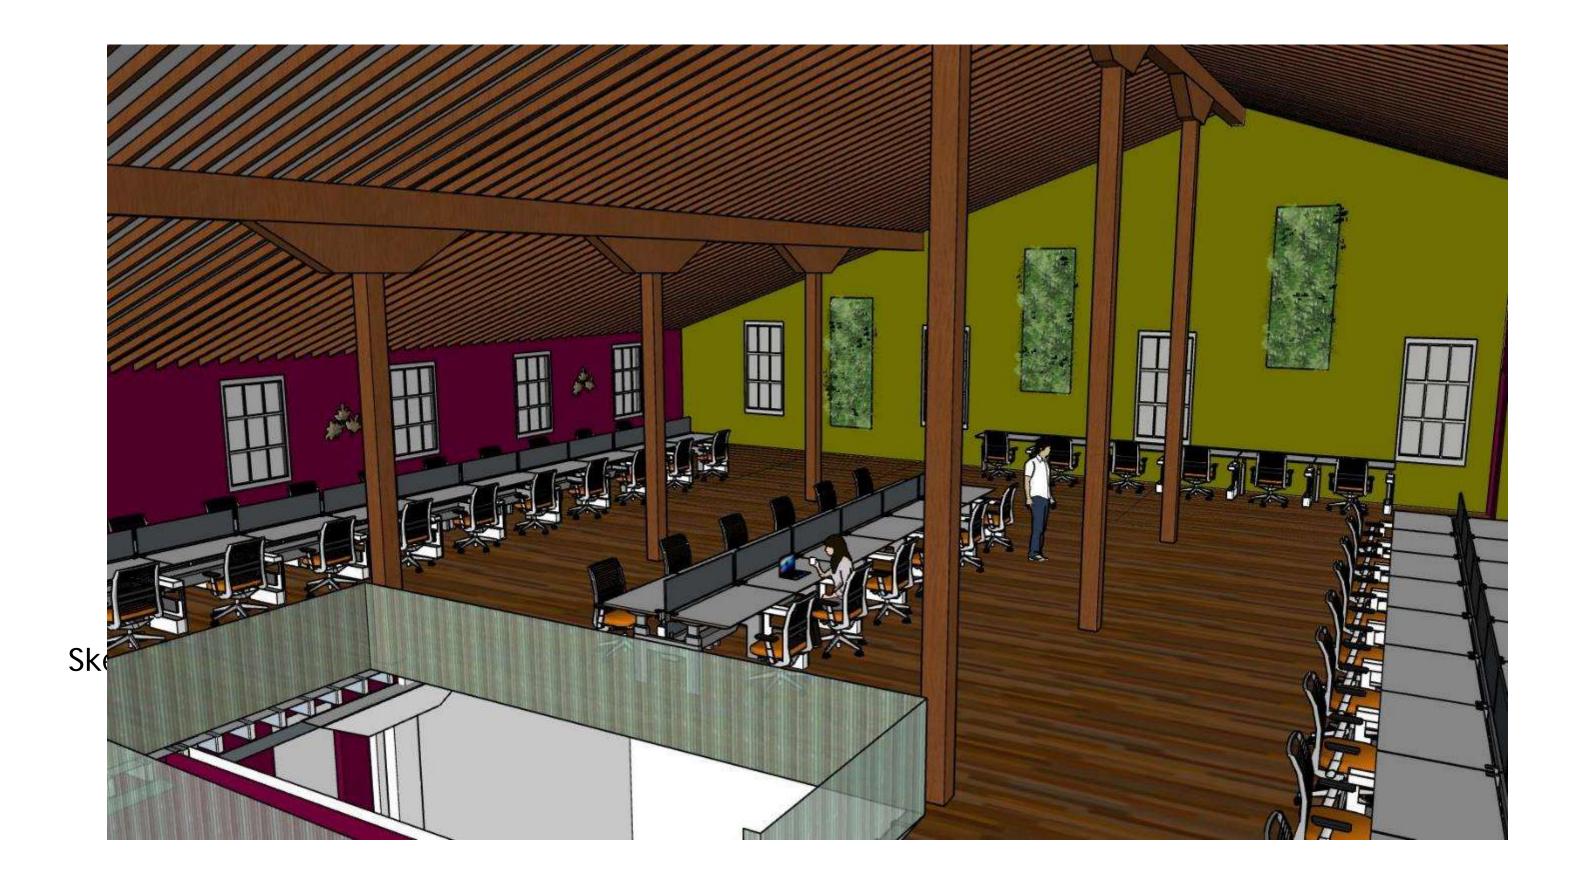

#### **Design Concept and Inspiration**

The wide variety of landforms that are found in the Coastal South would be nothing without their vegetation. The design concept for the Pritchard-Hughes Tobacco Warehouse is one that heavily incorporates the plant life growing all over Eastern North Carolina. When going to work, employees will fell the comforts of nature surrounding them while still