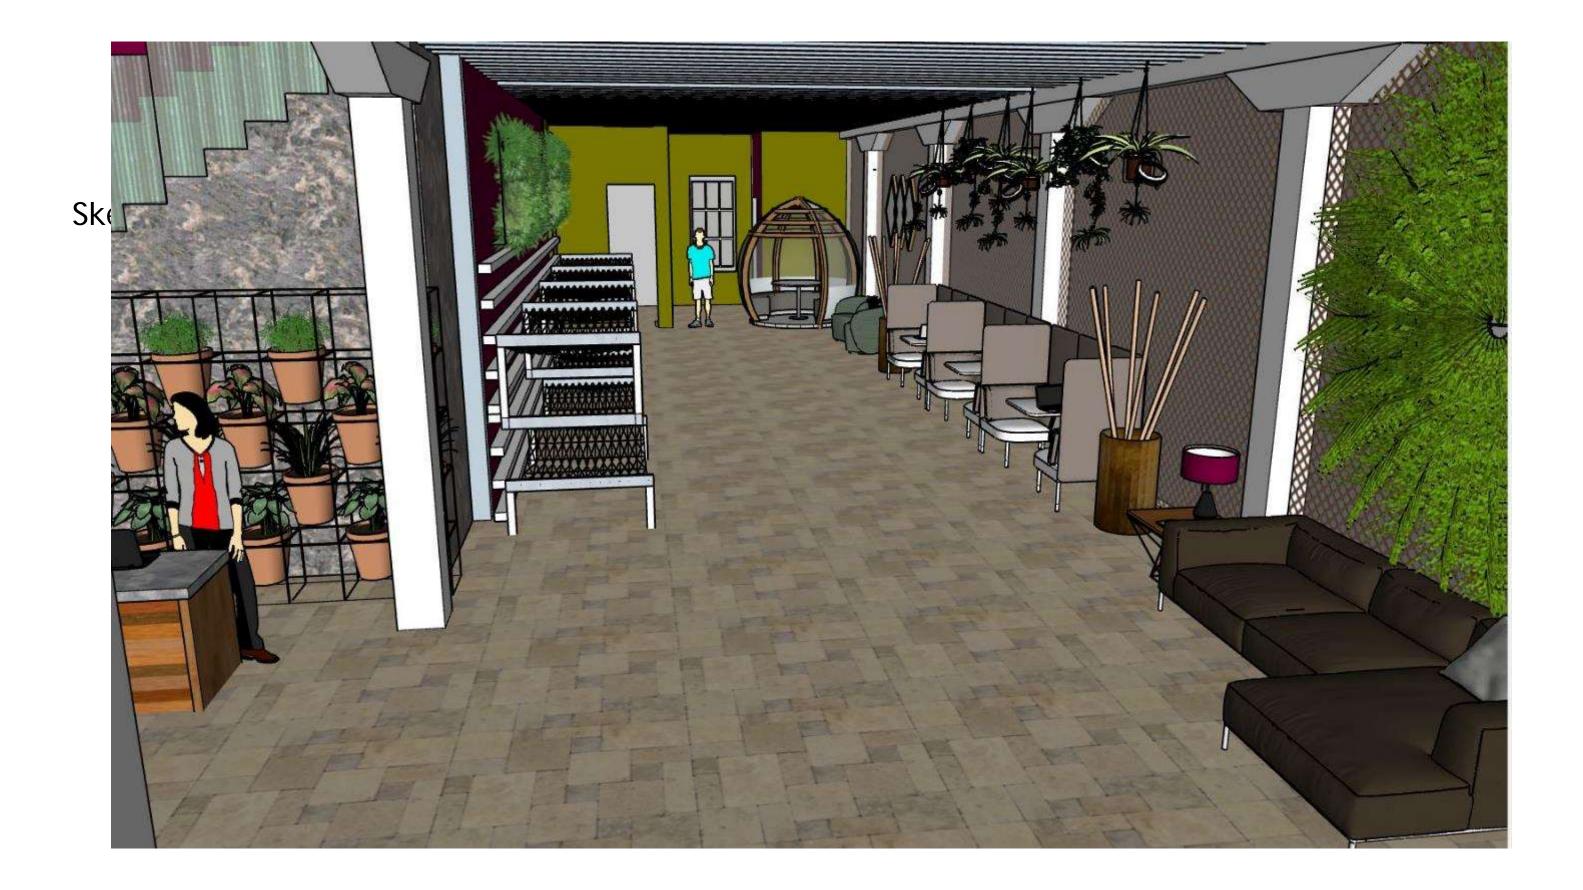

#### **Design Concept and Inspiration**

The wide variety of landforms that are found in the Coastal South would be nothing without their vegetation. The design concept for the Pritchard-Hughes Tobacco Warehouse is one that heavily incorporates the plant life growing all over Eastern North Carolina. When going to work, employees will fell the comforts of nature surrounding them while still