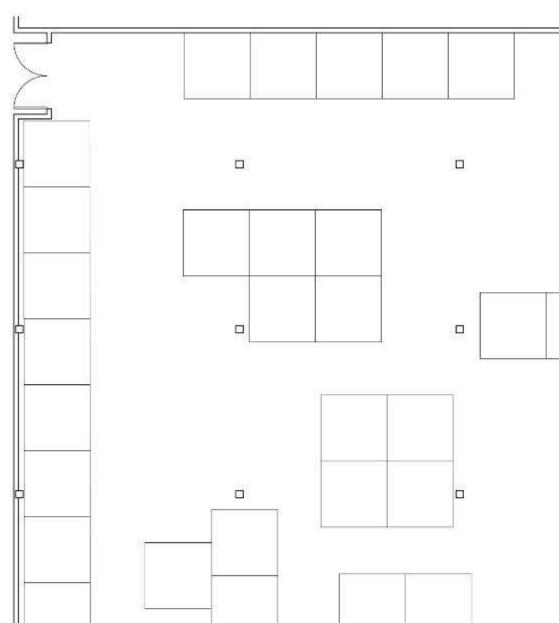

Scheme 5 First Floor

| _ | 524 |   | ī |
|---|-----|---|---|
|   |     |   | - |
|   |     |   |   |
|   | 1   |   |   |
|   |     |   |   |
|   |     |   |   |
|   |     |   |   |
|   |     |   |   |
|   |     |   |   |
|   |     |   | 1 |
|   |     |   |   |
|   |     |   |   |
|   |     |   |   |
|   |     |   |   |
|   |     |   |   |
|   |     |   | 1 |
|   |     |   |   |
|   |     |   |   |
|   |     |   | - |
|   |     |   |   |
|   |     |   | Í |
|   |     |   | 1 |
|   | ŀ   | + |   |
|   |     |   |   |