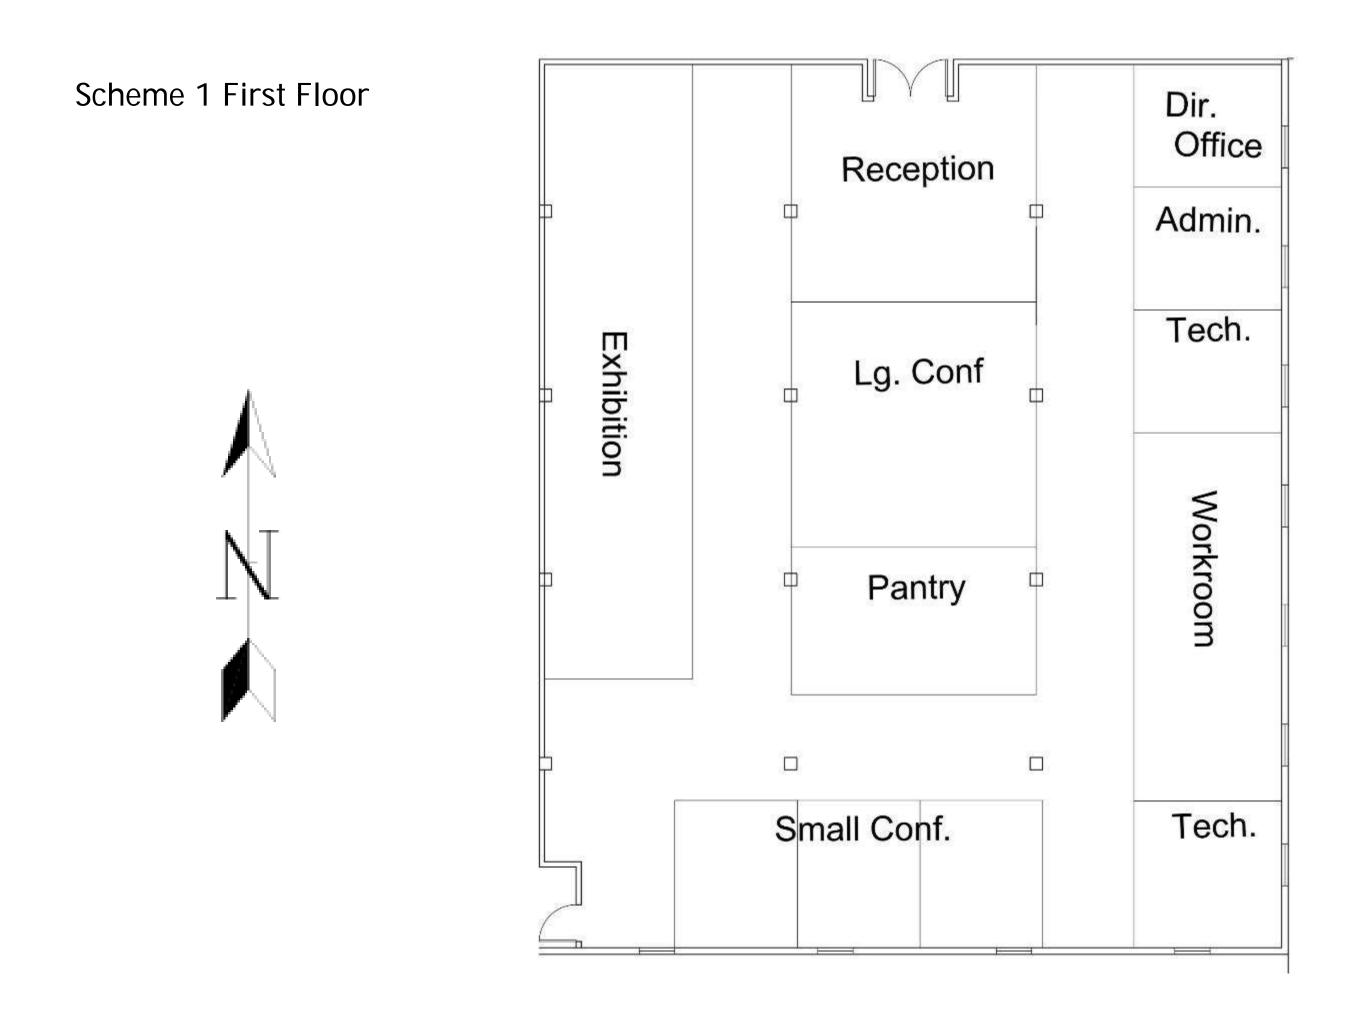

# Portfolio 2 IDSN 2102 Fall 2017 Caroline Peebles

|     |   |          | Î  |
|-----|---|----------|----|
|     |   |          | 1  |
|     |   | <u> </u> |    |
|     |   | )<br>L   |    |
|     |   |          | 20 |
|     | - |          |    |
|     | - |          |    |
|     |   |          |    |
|     |   |          |    |
|     |   |          |    |
|     |   |          | 8  |
| 0.0 | - |          |    |
| 1   |   |          |    |
|     |   |          | 10 |
|     | - | 1        |    |