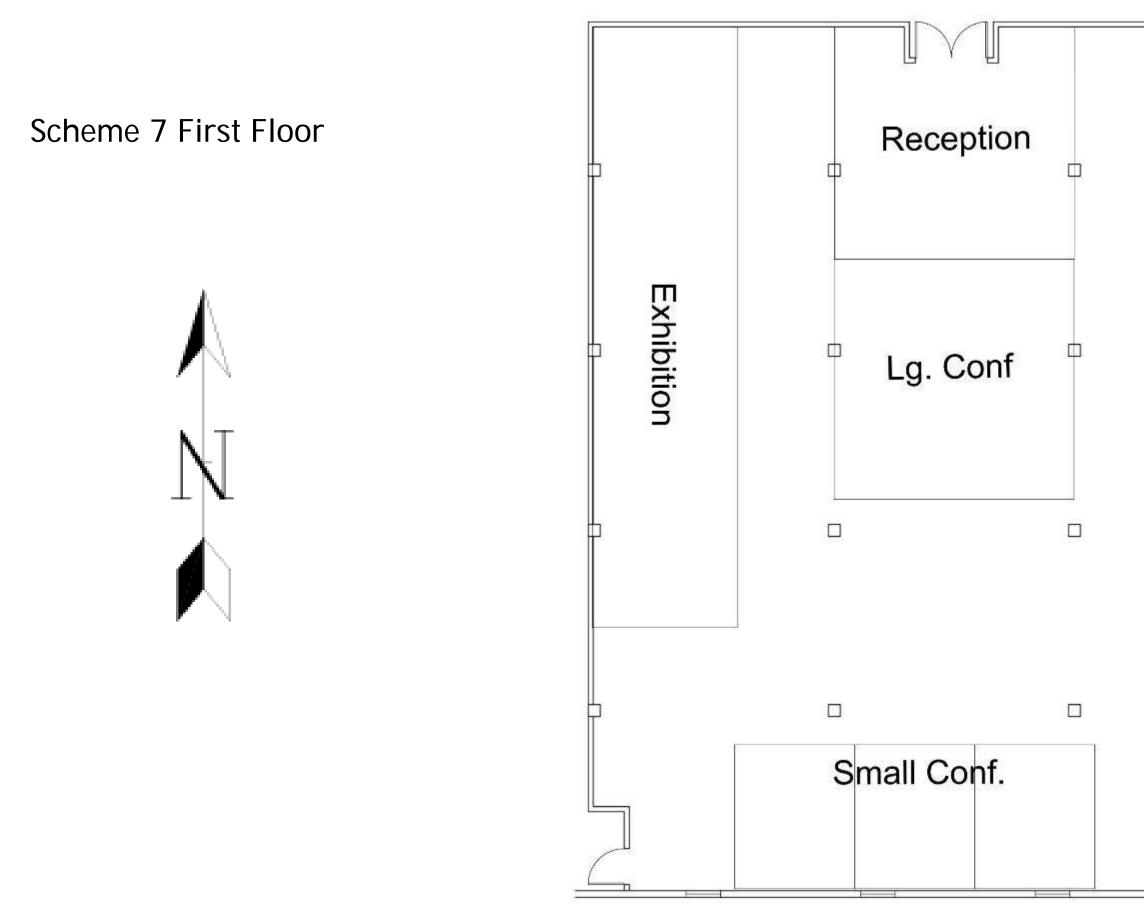

Scheme 5 First Floor

| _ | 524 |   | ī |
|---|-----|---|---|
|   |     |   | - |
|   |     |   |   |
|   | 1   |   |   |
|   |     |   |   |
|   |     |   |   |
|   |     |   |   |
|   |     |   |   |
|   |     |   |   |
|   |     |   | 1 |
|   |     |   |   |
|   |     |   |   |
|   |     |   |   |
|   |     |   |   |
|   |     |   |   |
|   |     |   | 1 |
|   |     |   |   |
|   |     |   |   |
|   |     |   | - |
|   |     |   |   |
|   |     |   | Í |
|   |     |   | 1 |
|   | ŀ   | + |   |
|   |     |   |   |