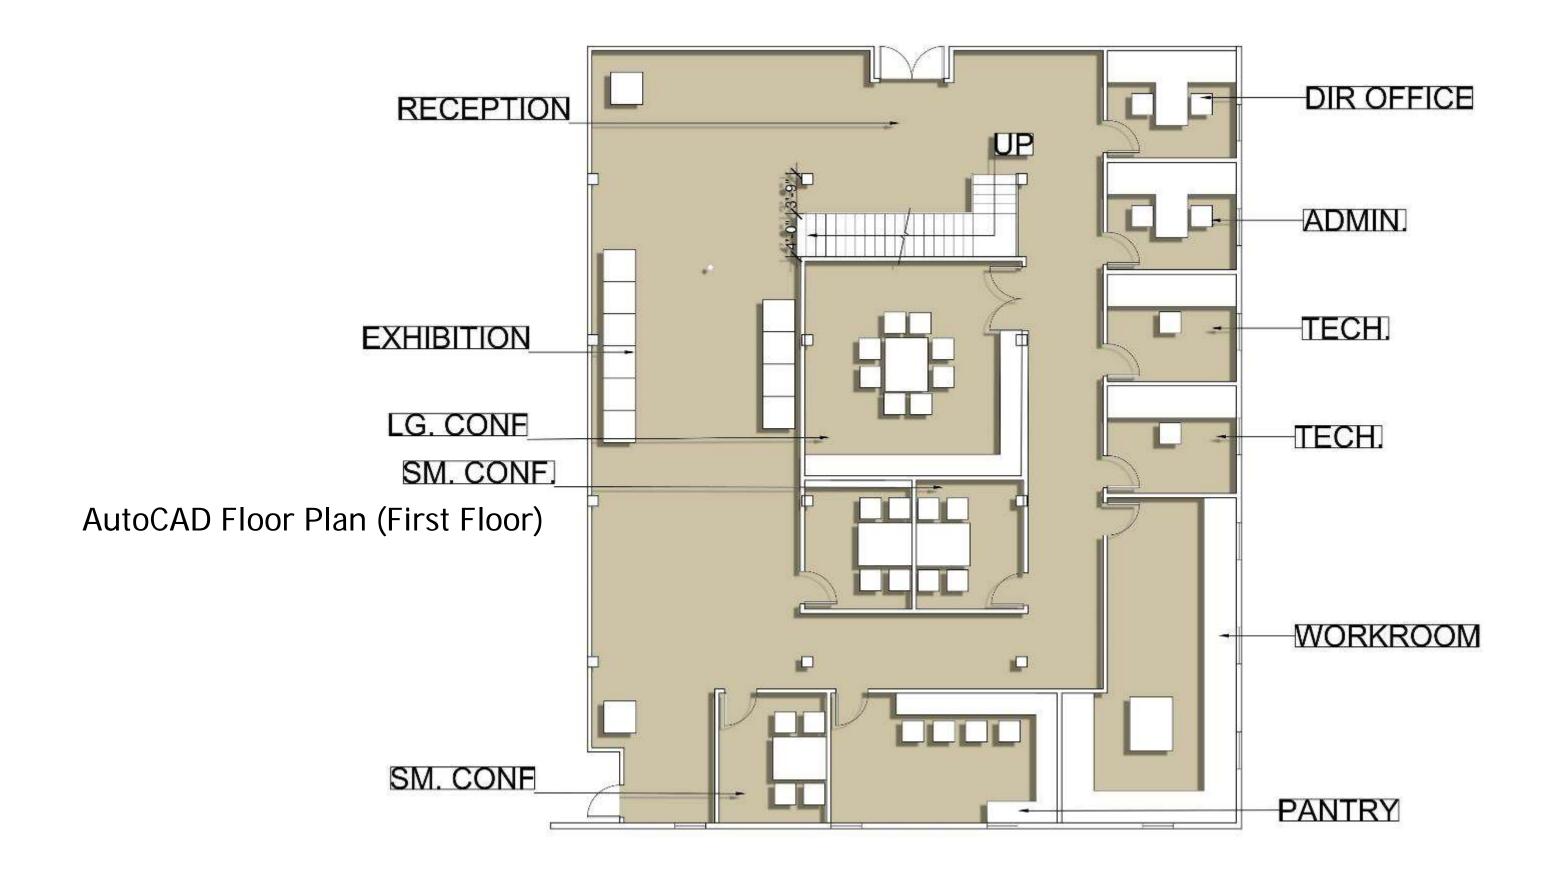

Scheme 5 First Floor

| _ | 524 |   | ī |
|---|-----|---|---|
|   |     |   | - |
|   |     |   |   |
|   | 1   |   |   |
|   |     |   |   |
|   |     |   |   |
|   |     |   |   |
|   |     |   |   |
|   |     |   |   |
|   |     |   | 1 |
|   |     |   |   |
|   |     |   |   |
|   |     |   |   |
|   |     |   |   |
|   |     |   |   |
|   |     |   | 1 |
|   |     |   |   |
|   |     |   |   |
|   |     |   | - |
|   |     |   |   |
|   |     |   | Í |
|   |     |   | 1 |
|   | ŀ   | + |   |
|   |     |   |   |