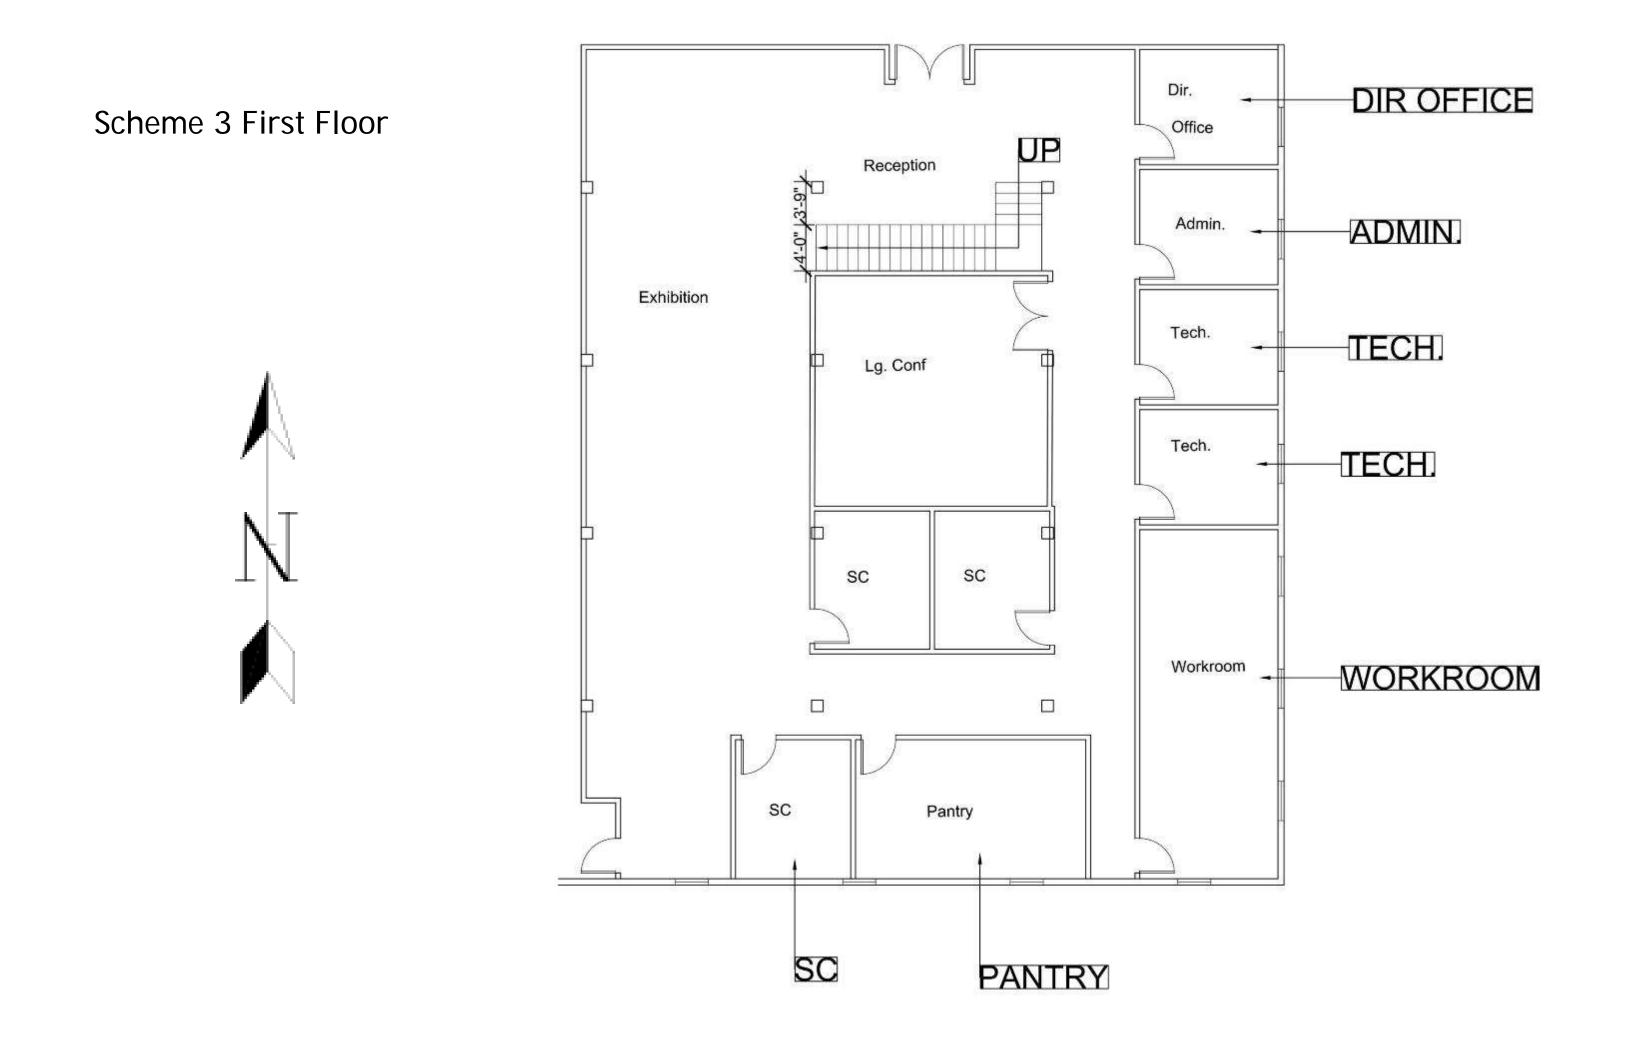

#### **Design Concept and Inspiration**

The wide variety of landforms that are found in the Coastal South would be nothing without their vegetation. The design concept for the Pritchard-Hughes Tobacco Warehouse is one that heavily incorporates the plant life growing all over Eastern North Carolina. When going to work, employees will fell the comforts of nature surrounding them while still