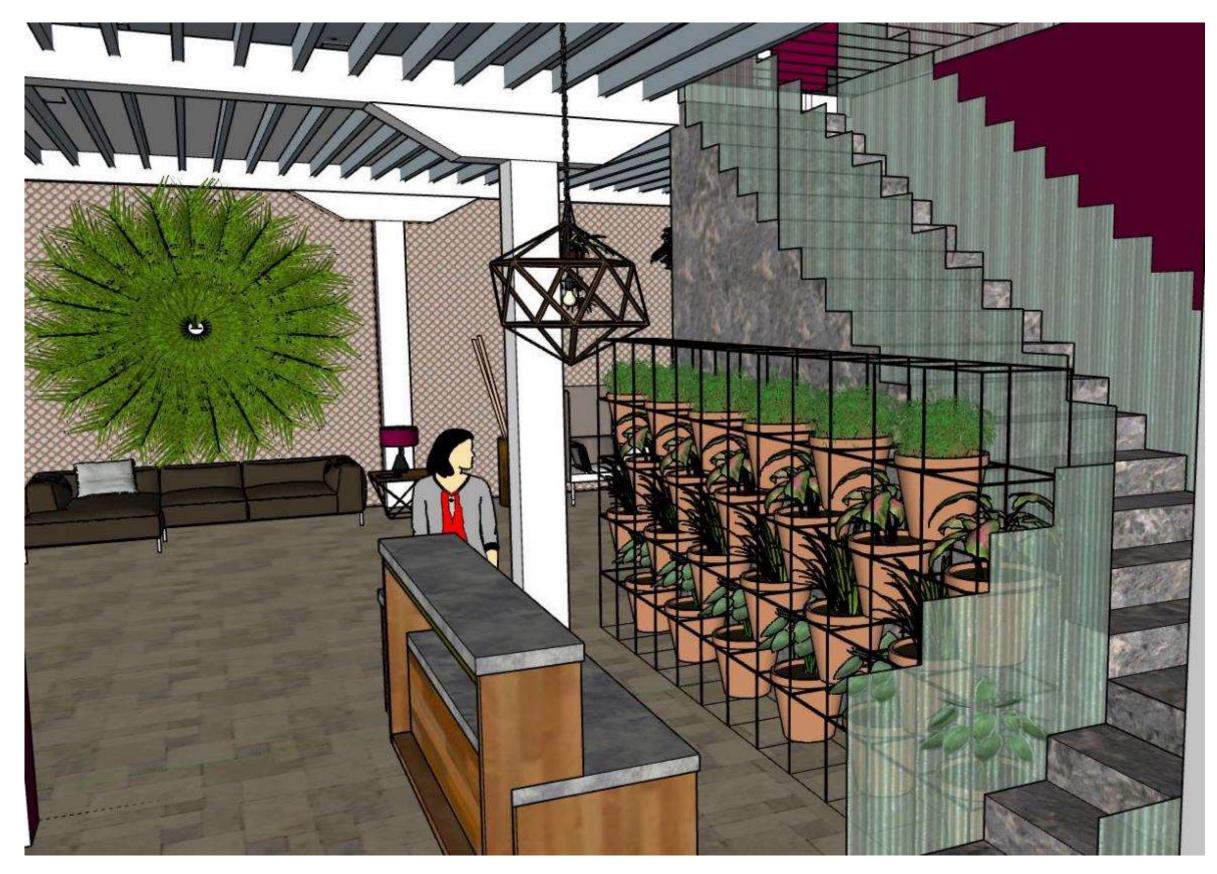

|   |     |   | 1 |
|   |     |   |   |
|   |     |   |   |
|   |     |   |   |
|   |     |   |   |
|   |     |   |   |
|   |     |   | 1 |
|   |     |   |   |
|   |     |   |   |
|   |     |   | - |
|   |     |   |   |
|   |     |   | Í |
|   |     |   | 1 |
|   | ŀ   | + |   |
|   |     |   |   |













### Original Sketches



### Original Sketches





#### **Design Concept and Inspiration**

The wide variety of landforms that are found in the Coastal South would be nothing without their vegetation. The design concept for the Pritchard-Hughes Tobacco Warehouse is one that heavily incorporates the plant life growing all over Eastern North Carolina. When going to work, employees will fell the comforts of nature surrounding them while still













## Sketchup Reception Scene