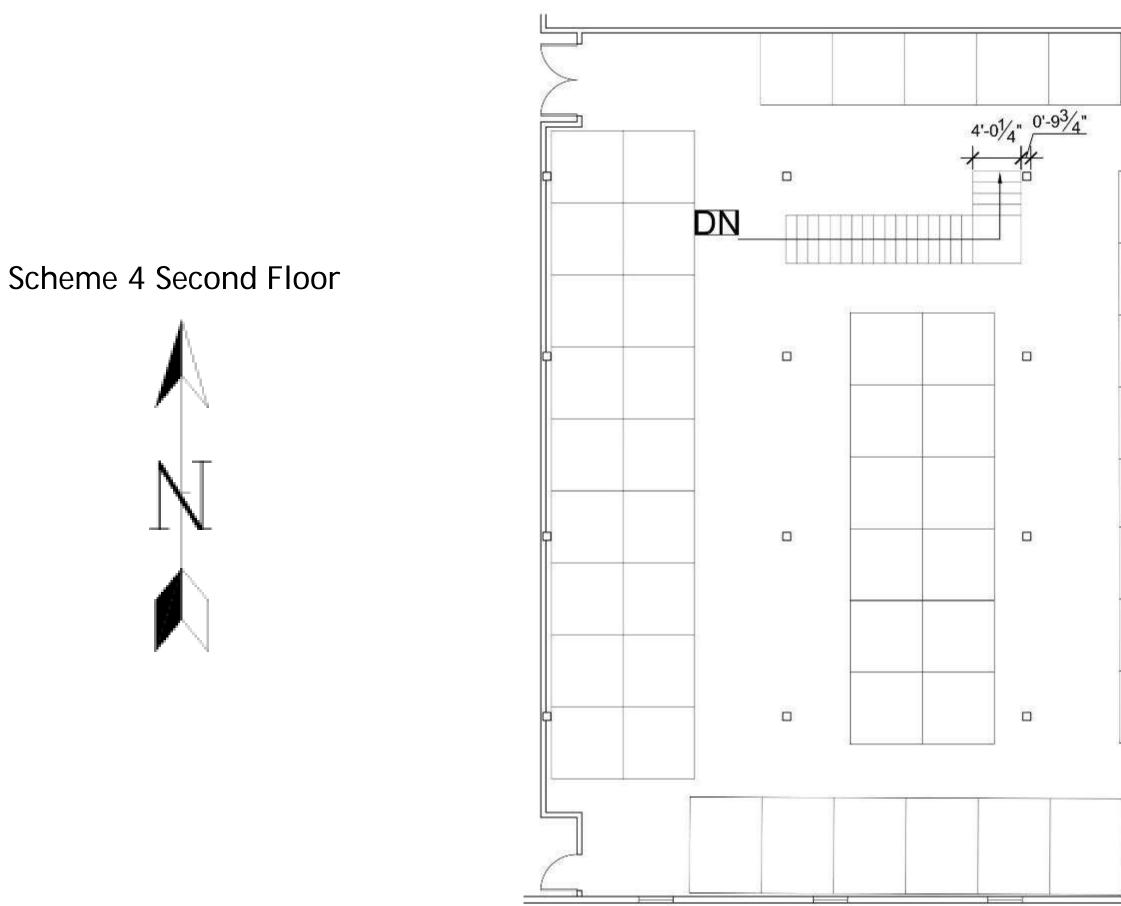

Scheme 5 First Floor

| _ | 524 |   | ī |
|---|-----|---|---|
|   |     |   | - |
|   |     |   |   |
|   | 1   |   |   |
|   |     |   |   |
|   |     |   |   |
|   |     |   |   |
|   |     |   |   |
|   |     |   |   |
|   |     |   | 1 |
|   |     |   |   |
|   |     |   |   |
|   |     |   |   |
|   |     |   |   |
|   |     |   |   |
|   |     |   | 1 |
|   |     |   |   |
|   |     |   |   |
|   |     |   | - |
|   |     |   |   |
|   |     |   | Í |
|   |     |   | 1 |
|   | ŀ   | + |   |
|   |     |   |   |