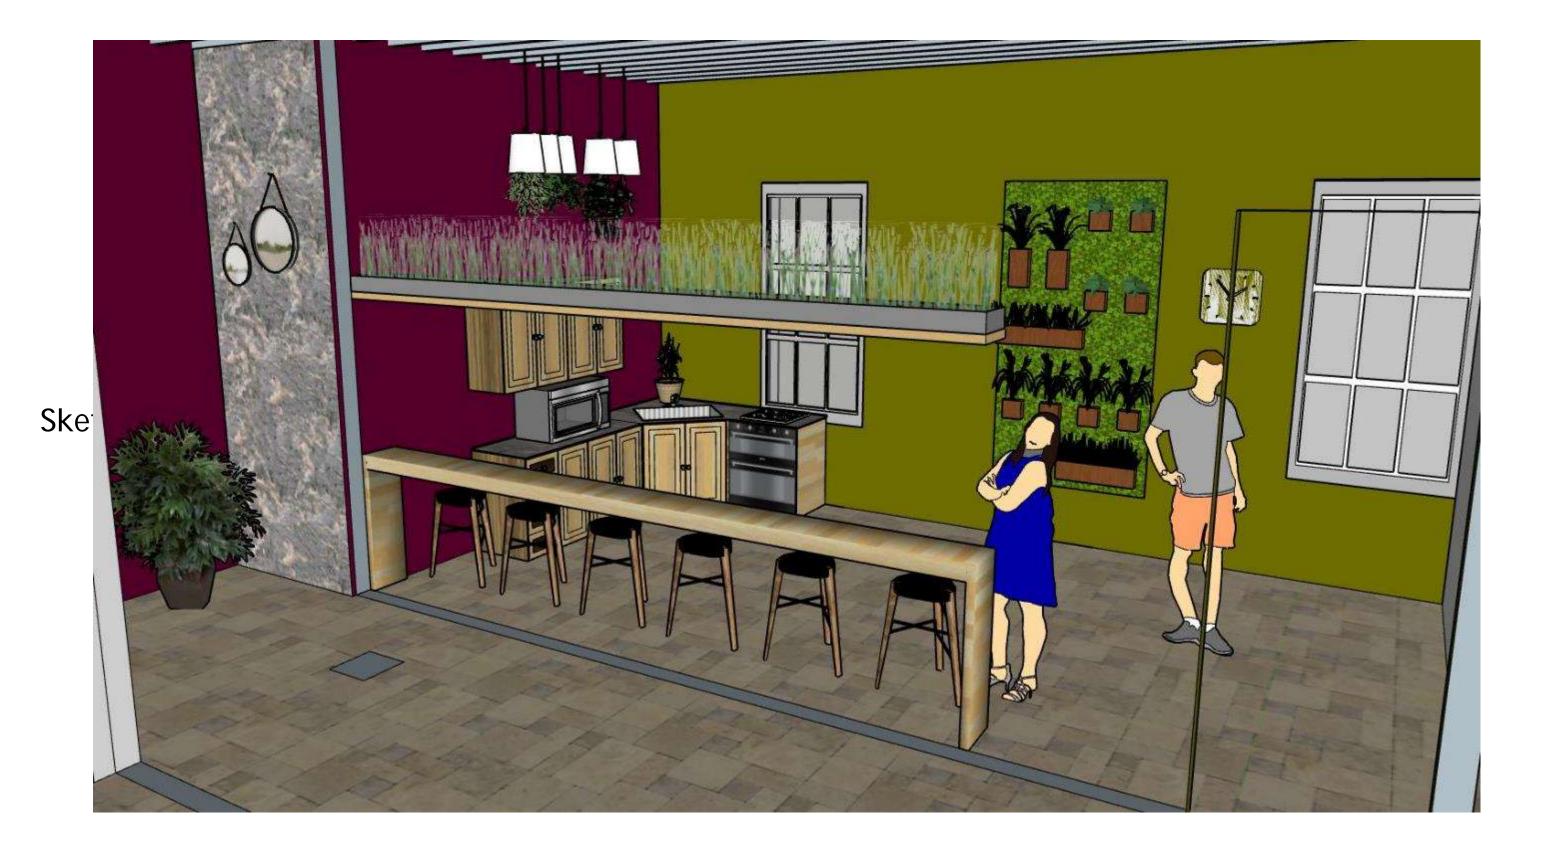

#### **Design Concept and Inspiration**

The wide variety of landforms that are found in the Coastal South would be nothing without their vegetation. The design concept for the Pritchard-Hughes Tobacco Warehouse is one that heavily incorporates the plant life growing all over Eastern North Carolina. When going to work, employees will fell the comforts of nature surrounding them while still