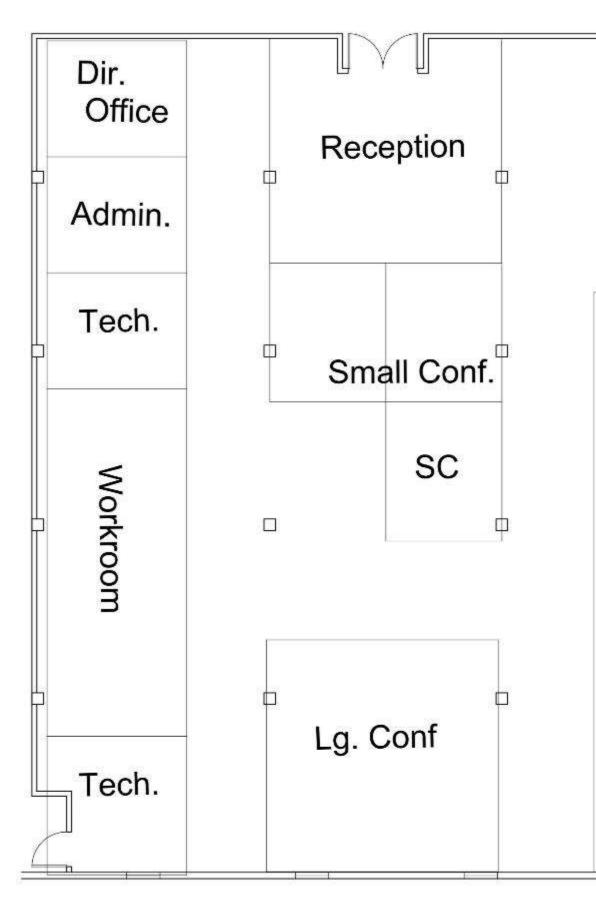

Scheme 5 First Floor

| _ | 524 |   | ī |
|---|-----|---|---|
|   |     |   | - |
|   |     |   |   |
|   | 1   |   |   |
|   |     |   |   |
|   |     |   |   |
|   |     |   |   |
|   |     |   |   |
|   |     |   |   |
|   |     |   | 1 |
|   |     |   |   |
|   |     |   |   |
|   |     |   |   |
|   |     |   |   |
|   |     |   |   |
|   |     |   | 1 |
|   |     |   |   |
|   |     |   |   |
|   |     |   | - |
|   |     |   |   |
|   |     |   | Í |
|   |     |   | 1 |
|   | ŀ   | + |   |
|   |     |   |   |