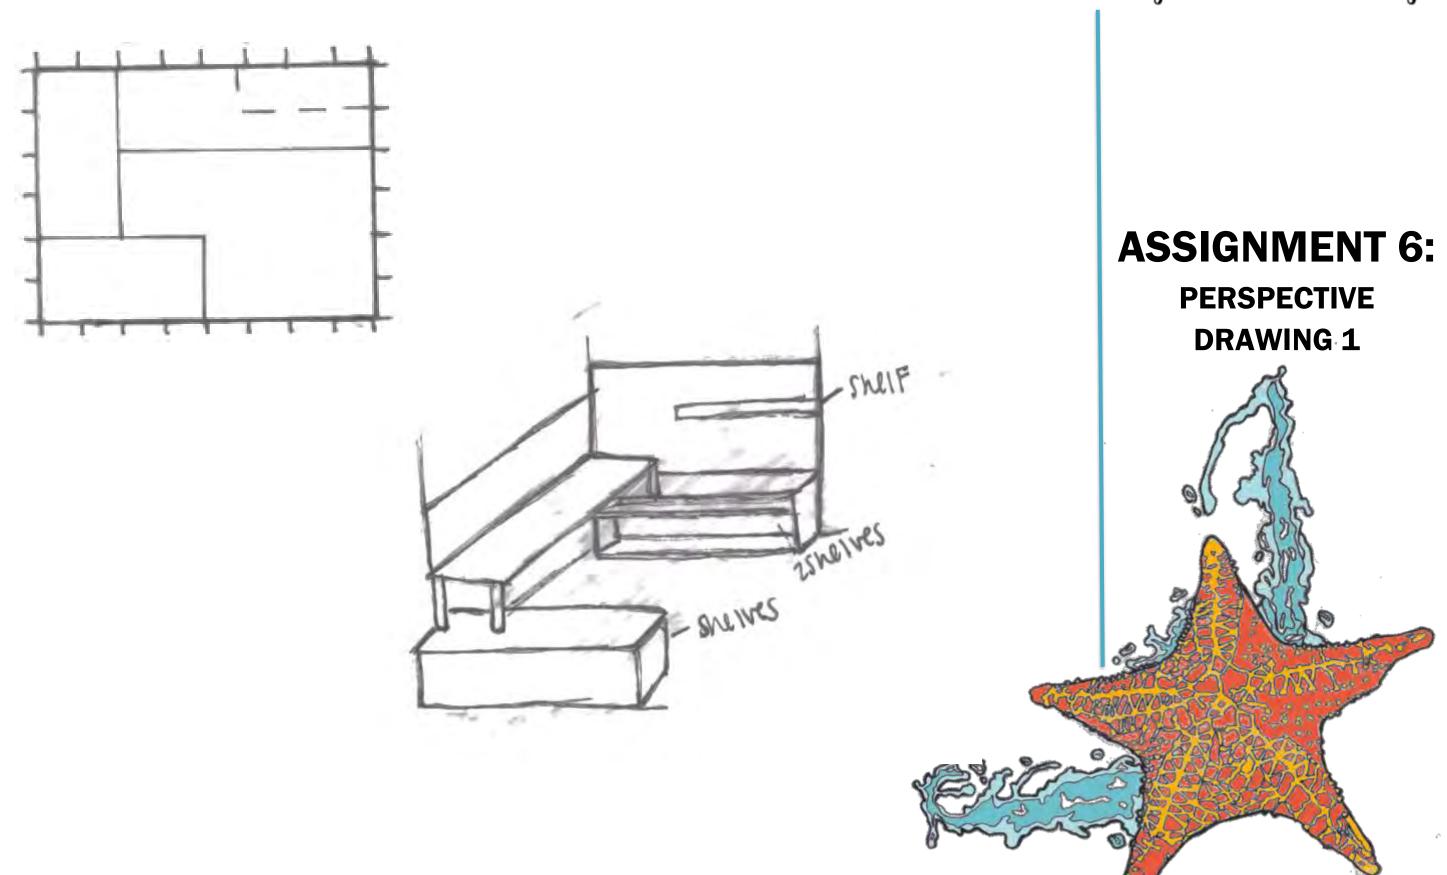

IDSN 2102 INTERIOR DESIGN STUDIO CHARLES GUSTINA FALL 2017





#### **ASSIGNMENT 5:**

FIRST FLOOR SKETCH 1











#### **ASSIGNMENT 5:**







**ASSIGNMENT 5:** 







## **ASSIGNMENT 5:**







#### **ASSIGNMENT 5:**







## **ASSIGNMENT 5:**

FIRST FLOOR AUTOCAD
DRAWING 1







# ASSIGNMENT 5: FIRST FLOOR AUTOCAD

DRAWING 2















- STARFISH HAVE THE ABILITY TO REGENERATE MISSING PARTS OF THEIR BODY, AND
- CONCEPT: REGENERATION.
- ALL OF THE FURNITURE THAT HAS BEEN CHOSEN CAN BE EASILY MOVED
- THIS ENCOURAGES EMPLOYEES TO COLLABORATE WITH NEW PEOPLE AND REJUVINATE WORK HABITS CONSTANTLY
- EVERYDAY SOMETHING NEW IS DISCOVERED ABOUT THE OCEAN, THE PEOPLE WORKING HERE NEED A SPACE THAT CAN MOVE AND GROW WITH THEM



### CONCEPT STATEMENT





**HARDWOODS** 

**PAINT COLORS:** 

Department of Interior Design & Merchandising

SW 9046 Gentle Aquamarine

Interior / Exterior Locator Number: 165-C3 SW 6886 Invigorate

Interior / Exterior Locator Number: 116-C4 SW 6497 Blue Horizon

Interior / Exterior Locator Number: 272-C4

SW 6329 Faint Coral

Interior / Exterior Locator Number: 268-C5 SW 6549 Ash Violet

Inter