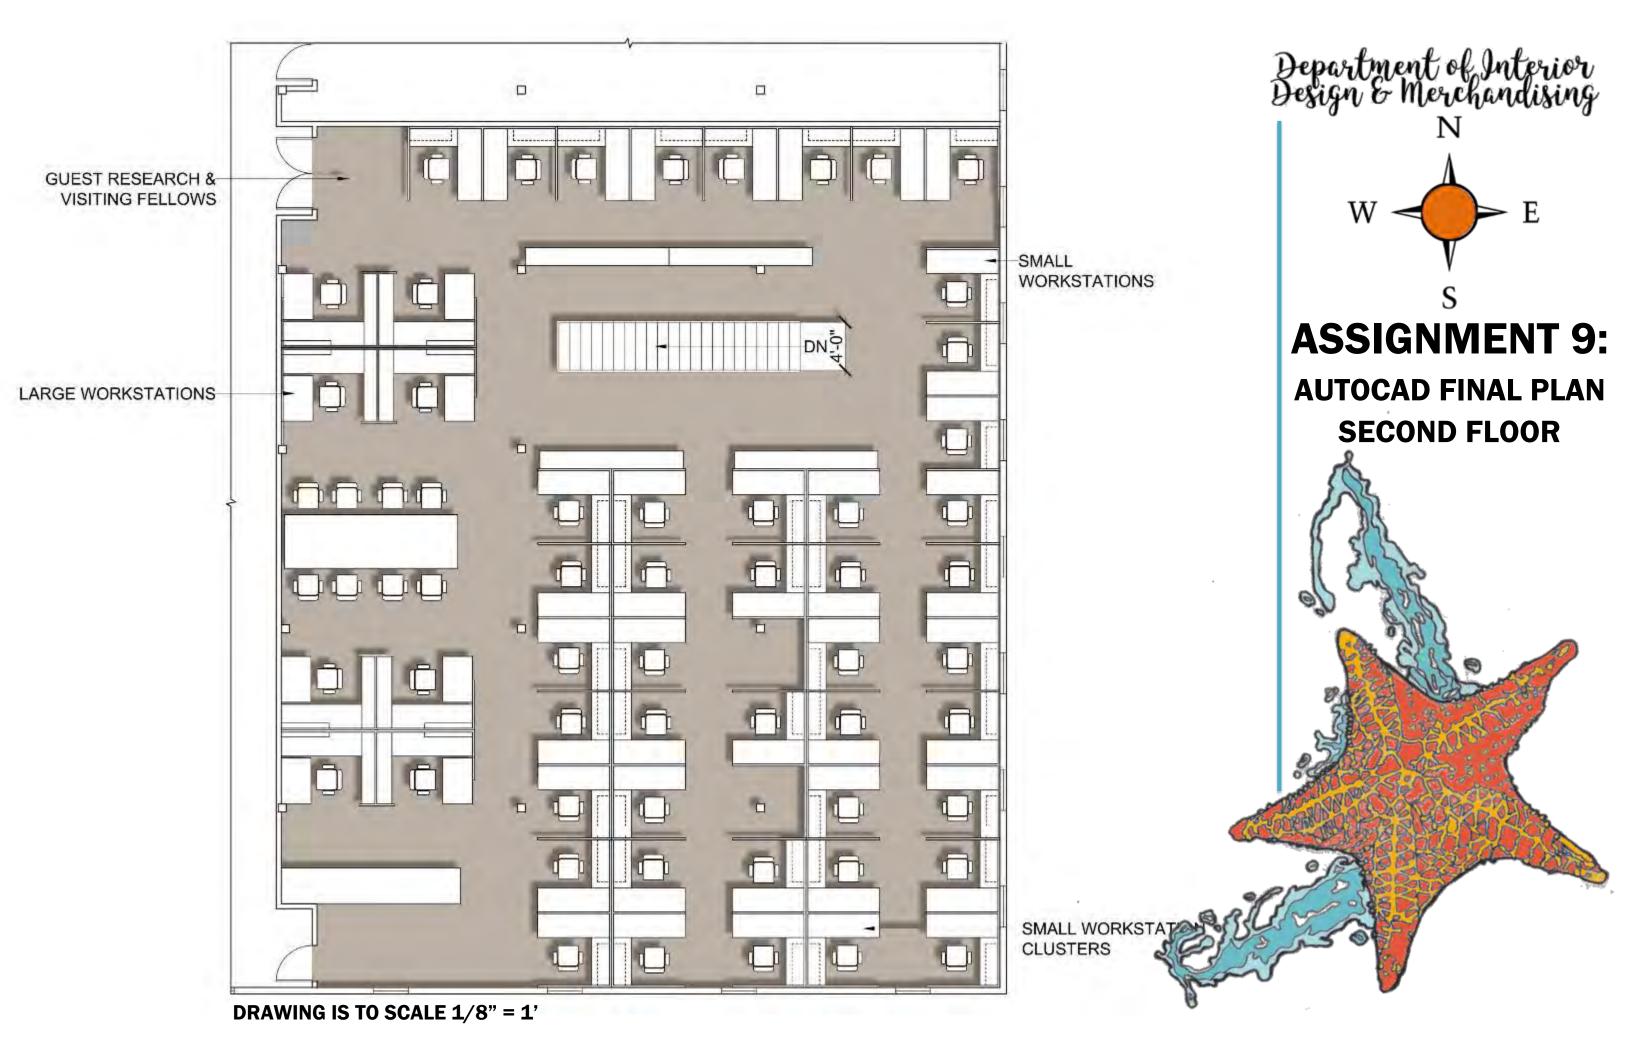

### CONCEPT STATEMENT





**HARDWOODS** 

**PAINT COLORS:** 

Department of Interior Design & Merchandising

SW 9046 Gentle Aquamarine

Interior / Exterior Locator Number: 165-C3 SW 6886 Invigorate

Interior / Exterior Locator Number: 116-C4 SW 6497 Blue Horizon

Interior / Exterior Locator Number: 272-C4

SW 6329 Faint Coral

Interior / Exterior Locator Number: 268-C5 SW 6549 Ash Violet

Interior / Exterior Locator Number: 188-C3 SW 7757 High Reflective White

Interior

Locator Number: 256-C1

**ASSIGNMENT 8:** 

**FINISHES** 





**WALL SIDING** 







Department of Interior Design & Merchandising **RUGS USA CHROMA RUG SECOND FLOOR CONFERENCE ID: UU6GZ9QZ STEELCASE GESTURE CHAIR ASSIGNMENT 8: FURNITURE-CONFRENCE ROOMS FIRST FLOOR CONFERENCE COALESSE MASSAUD CHAIR** ID: AK5JE9TN