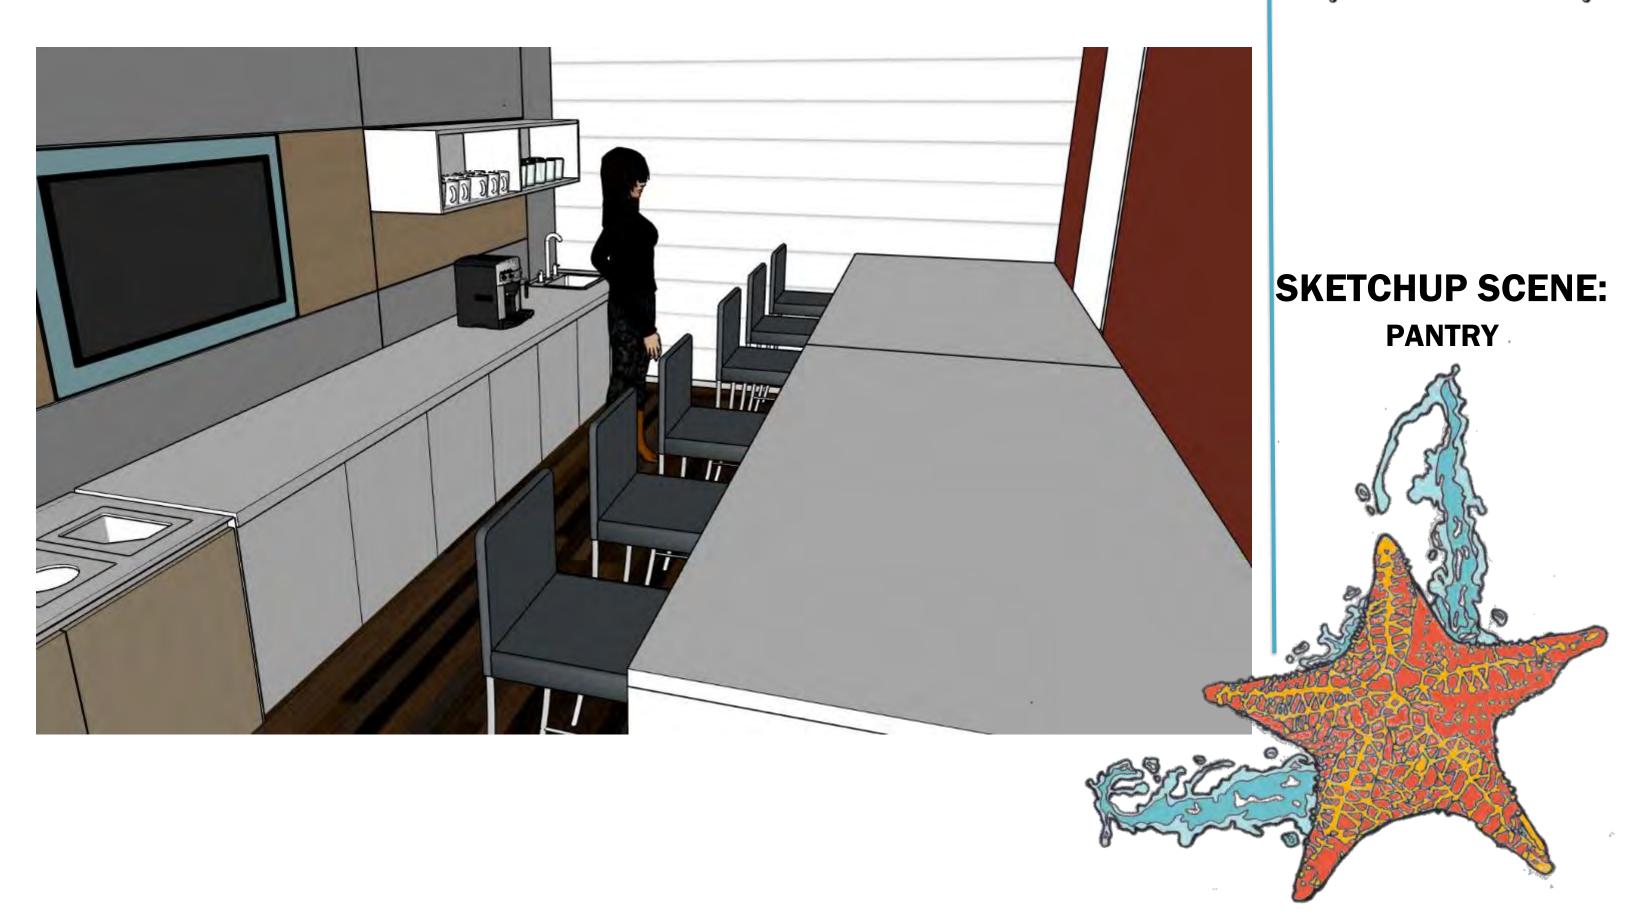

# ASSIGNMENT 5: FIRST FLOOR AUTOCAD

DRAWING 2

- STARFISH HAVE THE ABILITY TO REGENERATE MISSING PARTS OF THEIR BODY, AND
- CONCEPT: REGENERATION.
- ALL OF THE FURNITURE THAT HAS BEEN CHOSEN CAN BE EASILY MOVED
- THIS ENCOURAGES EMPLOYEES TO COLLABORATE WITH NEW PEOPLE AND REJUVINATE WORK HABITS CONSTANTLY
- EVERYDAY SOMETHING NEW IS DISCOVERED ABOUT THE OCEAN, THE PEOPLE WORKING HERE NEED A SPACE THAT CAN MOVE AND GROW WITH THEM