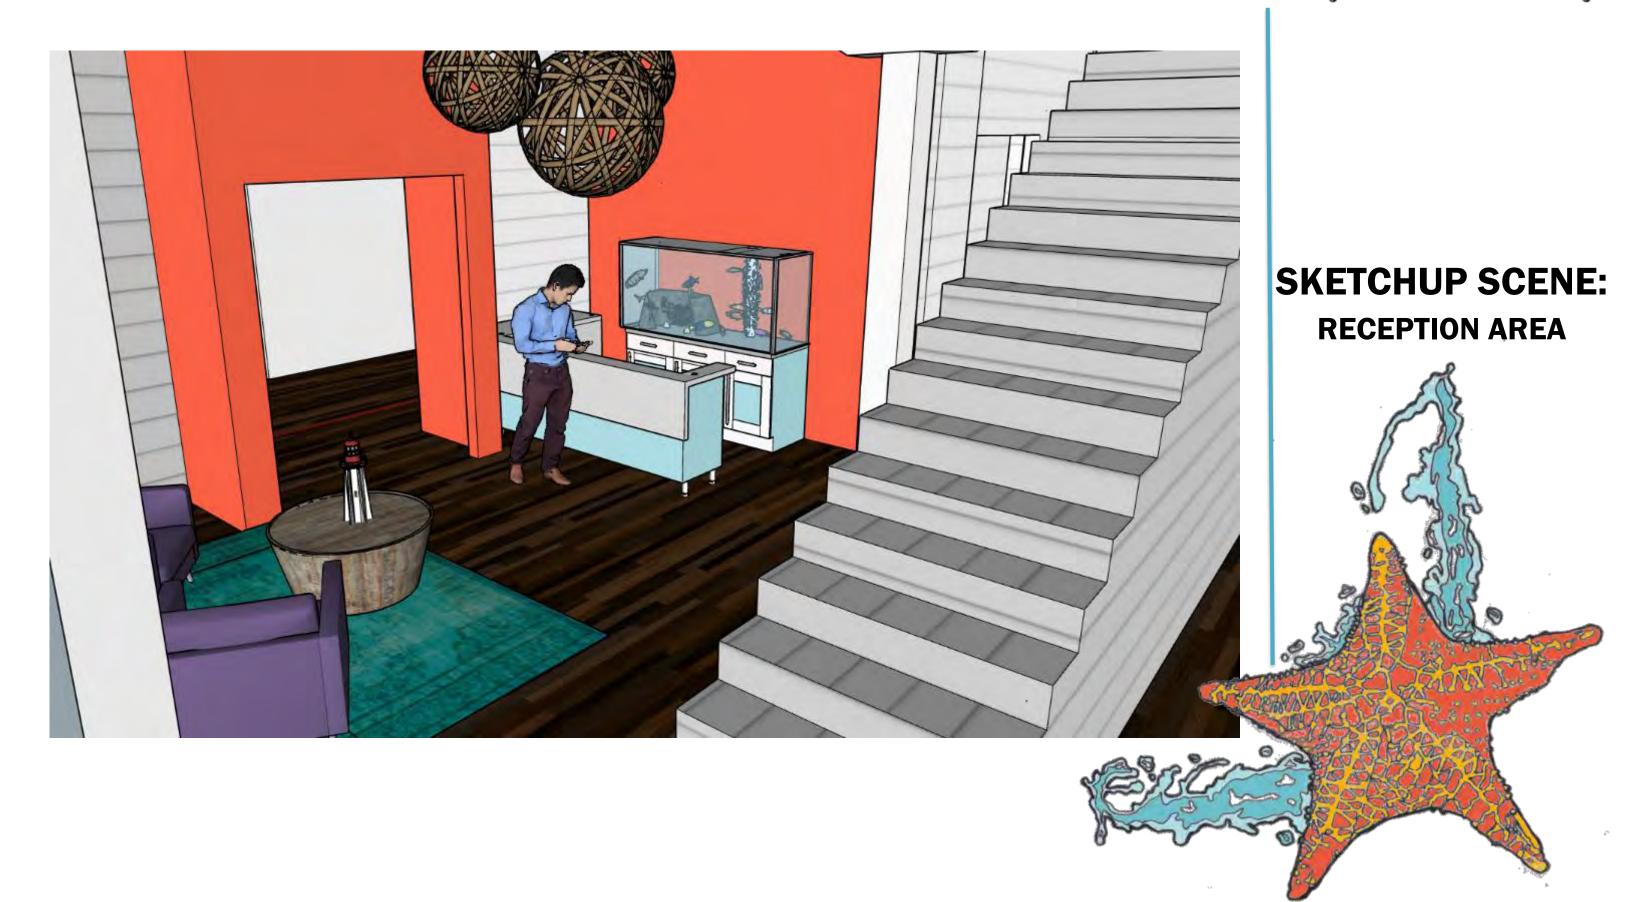

# ASSIGNMENT 5: FIRST FLOOR AUTOCAD

DRAWING 2

- STARFISH HAVE THE ABILITY TO REGENERATE MISSING PARTS OF THEIR BODY, AND
- CONCEPT: REGENERATION.
- ALL OF THE FURNITURE THAT HAS BEEN CHOSEN CAN BE EASILY MOVED
- THIS ENCOURAGES EMPLOYEES TO COLLABORATE WITH NEW PEOPLE AND REJUVINATE WORK HABITS CONSTANTLY
- EVERYDAY SOMETHING NEW IS DISCOVERED ABOUT THE OCEAN, THE PEOPLE WORKING HERE NEED A SPACE THAT CAN MOVE AND GROW WITH THEM