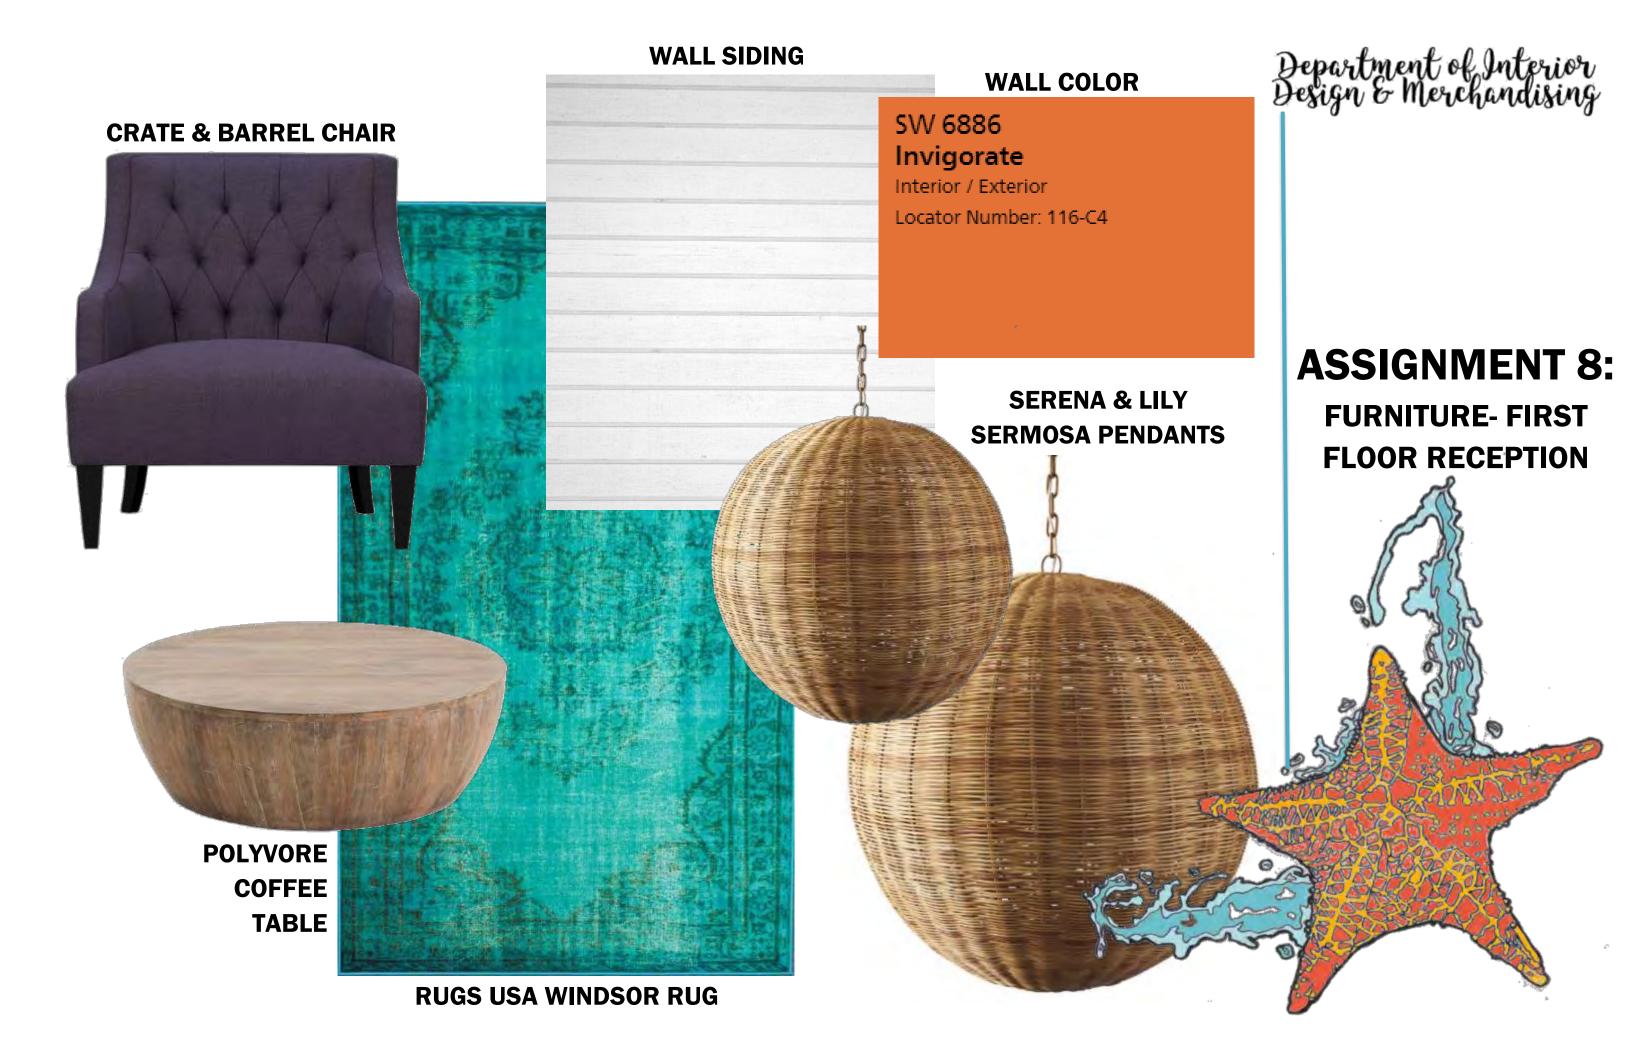

Locator Number: 256-C1

**ASSIGNMENT 8:** 

**FINISHES** 

**WALL SIDING** 

Department of Interior Design & Merchandising **RUGS USA CHROMA RUG SECOND FLOOR CONFERENCE ID: UU6GZ9QZ STEELCASE GESTURE CHAIR ASSIGNMENT 8: FURNITURE-CONFRENCE ROOMS FIRST FLOOR CONFERENCE COALESSE MASSAUD CHAIR** ID: AK5JE9TN