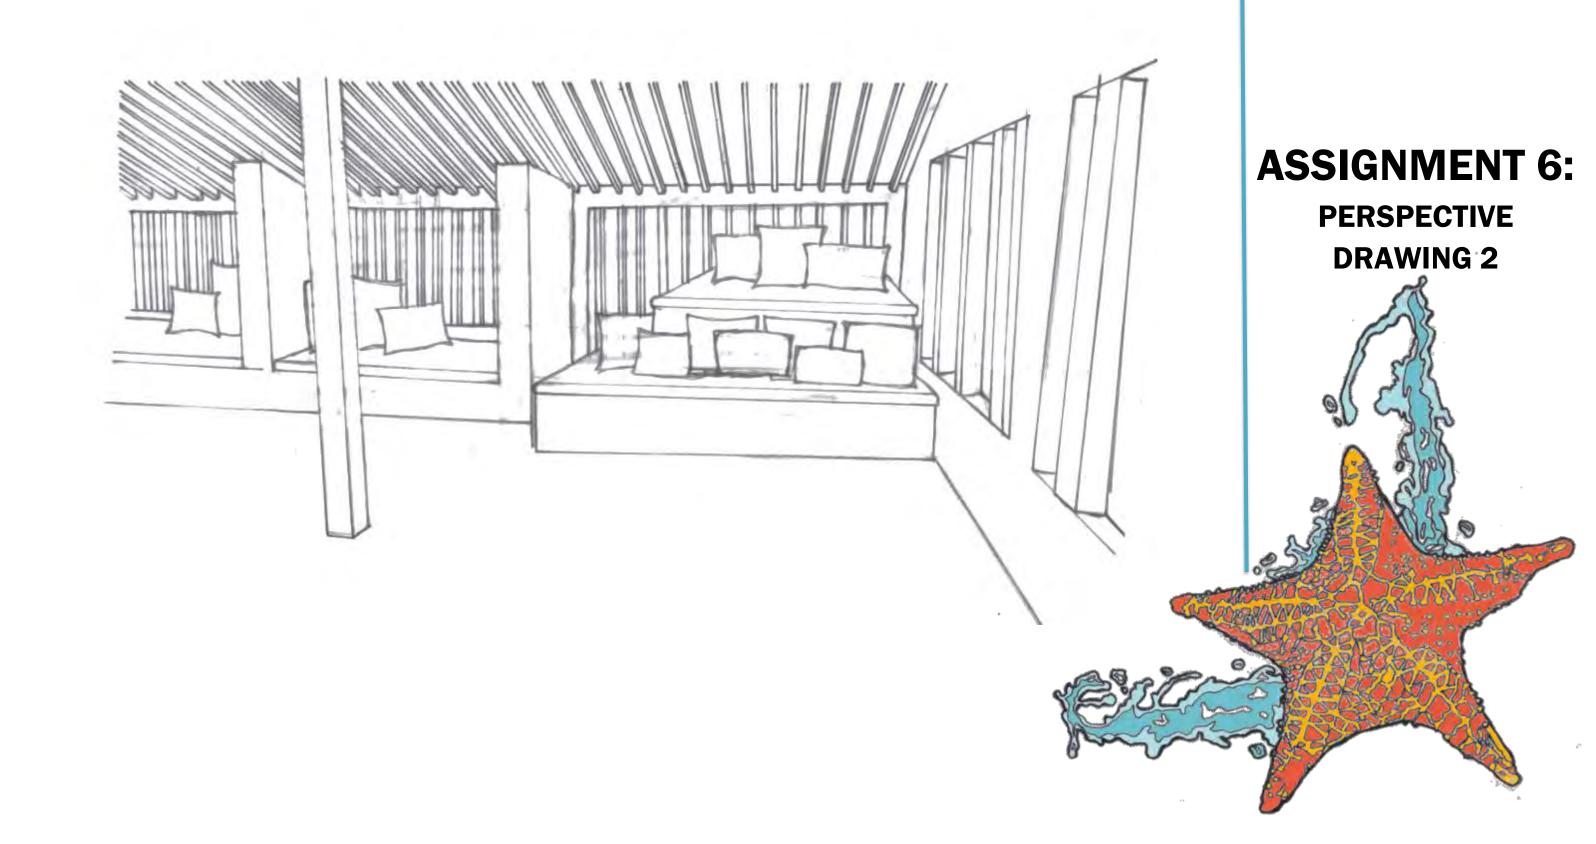

IDSN 2102 INTERIOR DESIGN STUDIO CHARLES GUSTINA FALL 2017





#### **ASSIGNMENT 5:**

FIRST FLOOR SKETCH 1











#### **ASSIGNMENT 5:**







**ASSIGNMENT 5:** 







## **ASSIGNMENT 5:**







#### **ASSIGNMENT 5:**







## **ASSIGNMENT 5:**

FIRST FLOOR AUTOCAD
DRAWING 1







# ASSIGNMENT 5: FIRST FLOOR AUTOCAD

DRAWING 2















- STARFISH HAVE THE ABILITY TO REGENERATE MISSING PARTS OF THEIR BODY, AND
- CONCEPT: REGENERATION.
- ALL OF THE FURNITURE THAT HAS BEEN CHOSEN CAN BE EASILY MOVED
- THIS ENCOURAGES EMPLOYEES TO COLLABORATE WITH NEW PEOPLE AND REJUVINATE WORK HABITS CONSTANTLY
- EVERYDAY SOMETHING NEW IS DISCOVERED ABOUT THE OCEAN, THE PEOPLE WORKING HERE NEED A SPACE THAT CAN MOVE AND GROW WITH THEM



### CONCEPT STATEMENT





**HARDWOODS** 

**PAINT COLORS:** 

Department of Interior Design & Merchandising

SW 9046 Gentle Aquamarine

Interior / Exterior Locator Number: 165-C3 SW 6886 Invigorate

Interior / Exterior Locator Number: 116-C4 SW 6497 Blue Horizon

Interior / Exterior Locator Number: 272-C4

SW 6329 Faint Coral

Interior / Exterior Locator Number: 268-C5 SW 6549 Ash Violet

Interio