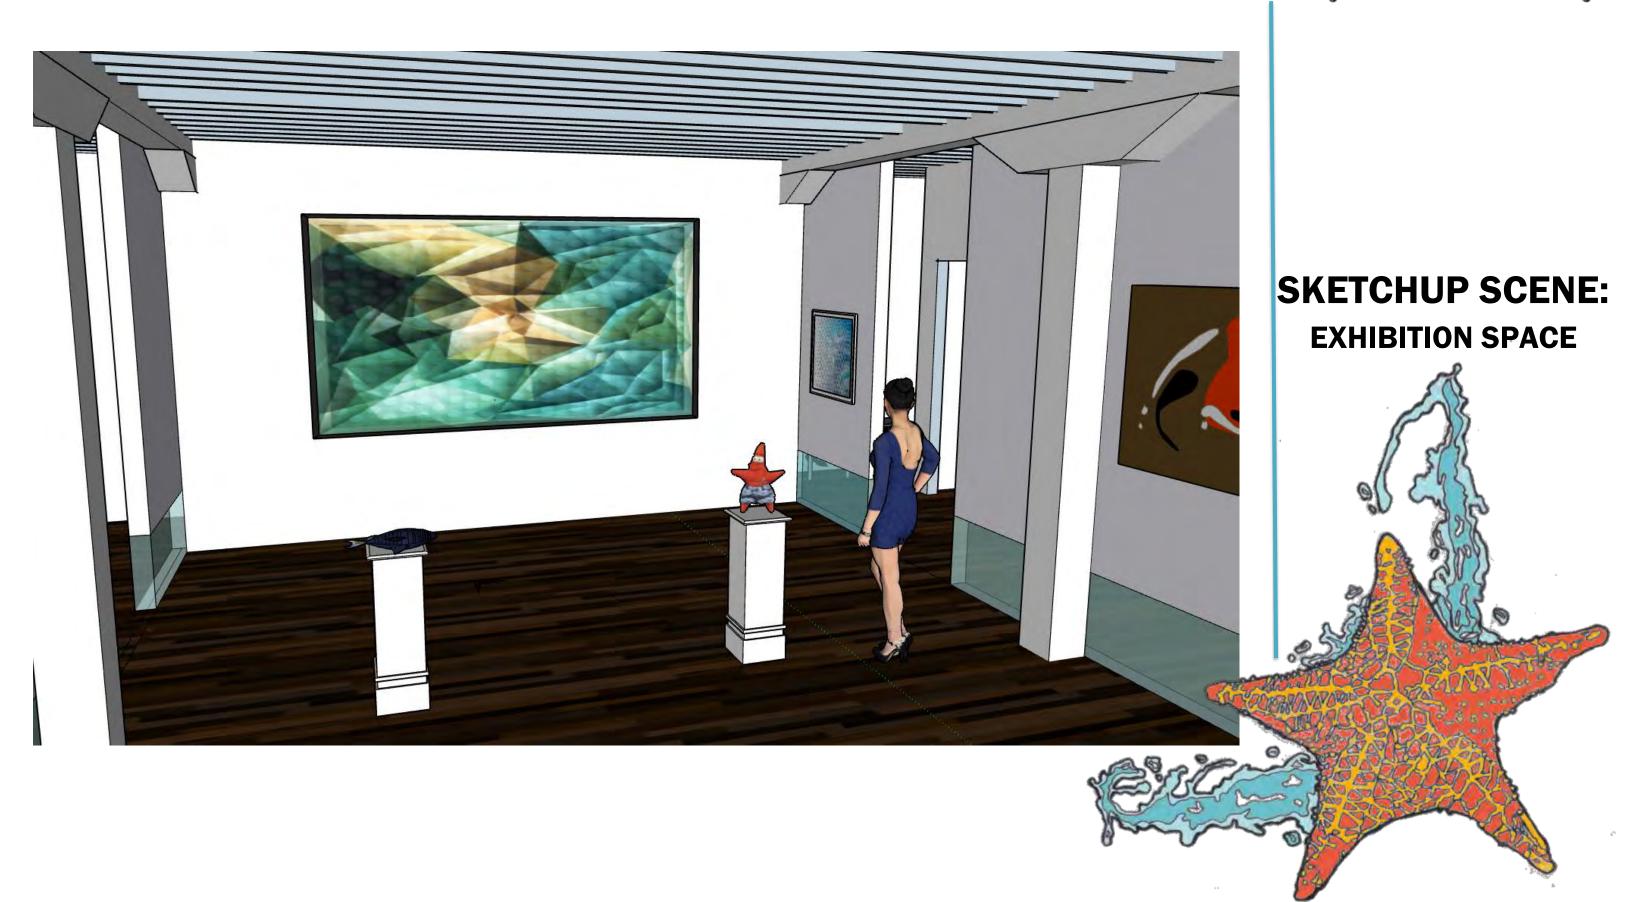

# ASSIGNMENT 5: FIRST FLOOR AUTOCAD

DRAWING 2

- STARFISH HAVE THE ABILITY TO REGENERATE MISSING PARTS OF THEIR BODY, AND
- CONCEPT: REGENERATION.
- ALL OF THE FURNITURE THAT HAS BEEN CHOSEN CAN BE EASILY MOVED
- THIS ENCOURAGES EMPLOYEES TO COLLABORATE WITH NEW PEOPLE AND REJUVINATE WORK HABITS CONSTANTLY
- EVERYDAY SOMETHING NEW IS DISCOVERED ABOUT THE OCEAN, THE PEOPLE WORKING HERE NEED A SPACE THAT CAN MOVE AND GROW WITH THEM