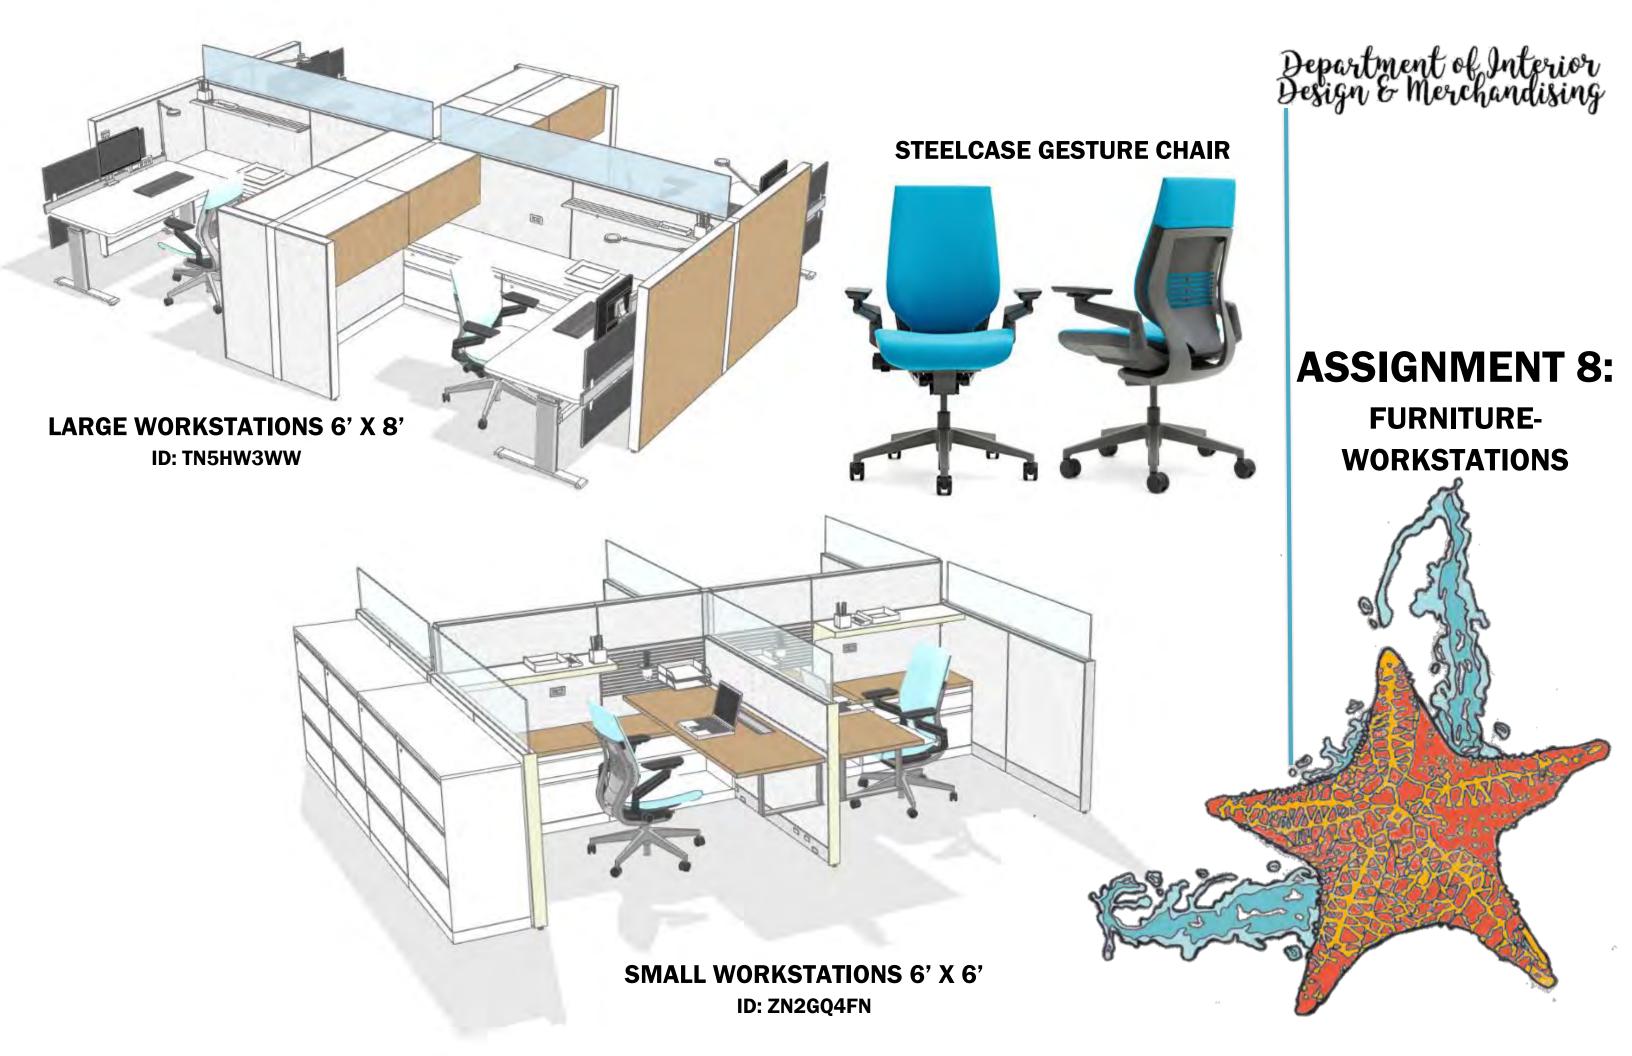

Locator Number: 256-C1

**ASSIGNMENT 8:** 

**FINISHES** 

**WALL SIDING** 

Department of Interior Design & Merchandising **RUGS USA CHROMA RUG SECOND FLOOR CONFERENCE ID: UU6GZ9QZ STEELCASE GESTURE CHAIR ASSIGNMENT 8: FURNITURE-CONFRENCE ROOMS FIRST FLOOR CONFERENCE COALESSE MASSAUD CHAIR** ID: AK5JE9TN