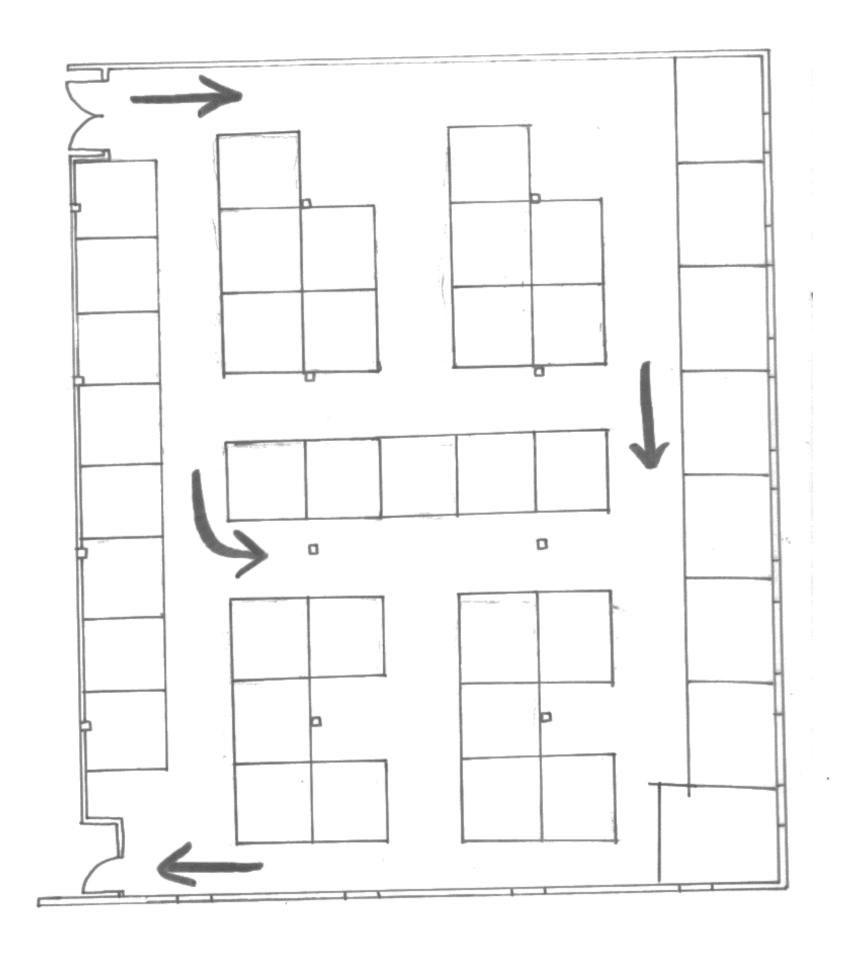

#### **ASSIGNMENT 5:**

FIRST FLOOR SKETCH 1

## **ASSIGNMENT 5:**

FIRST FLOOR AUTOCAD
DRAWING 1

# ASSIGNMENT 5: FIRST FLOOR AUTOCAD

DRAWING 2

- STARFISH HAVE THE ABILITY TO REGENERATE MISSING PARTS OF THEIR BODY, AND
- CONCEPT: REGENERATION.
- ALL OF THE FURNITURE THAT HAS BEEN CHOSEN CAN BE EASILY MOVED
- THIS ENCOURAGES EMPLOYEES TO COLLABORATE WITH NEW PEOPLE AND REJUVINATE WORK HABITS CONSTANTLY
- EVERYDAY SOMETHING NEW IS DISCOVERED ABOUT THE OCEAN, THE PEOPLE WORKING HERE NEED A SPACE THAT CAN MOVE AND GROW WITH THEM