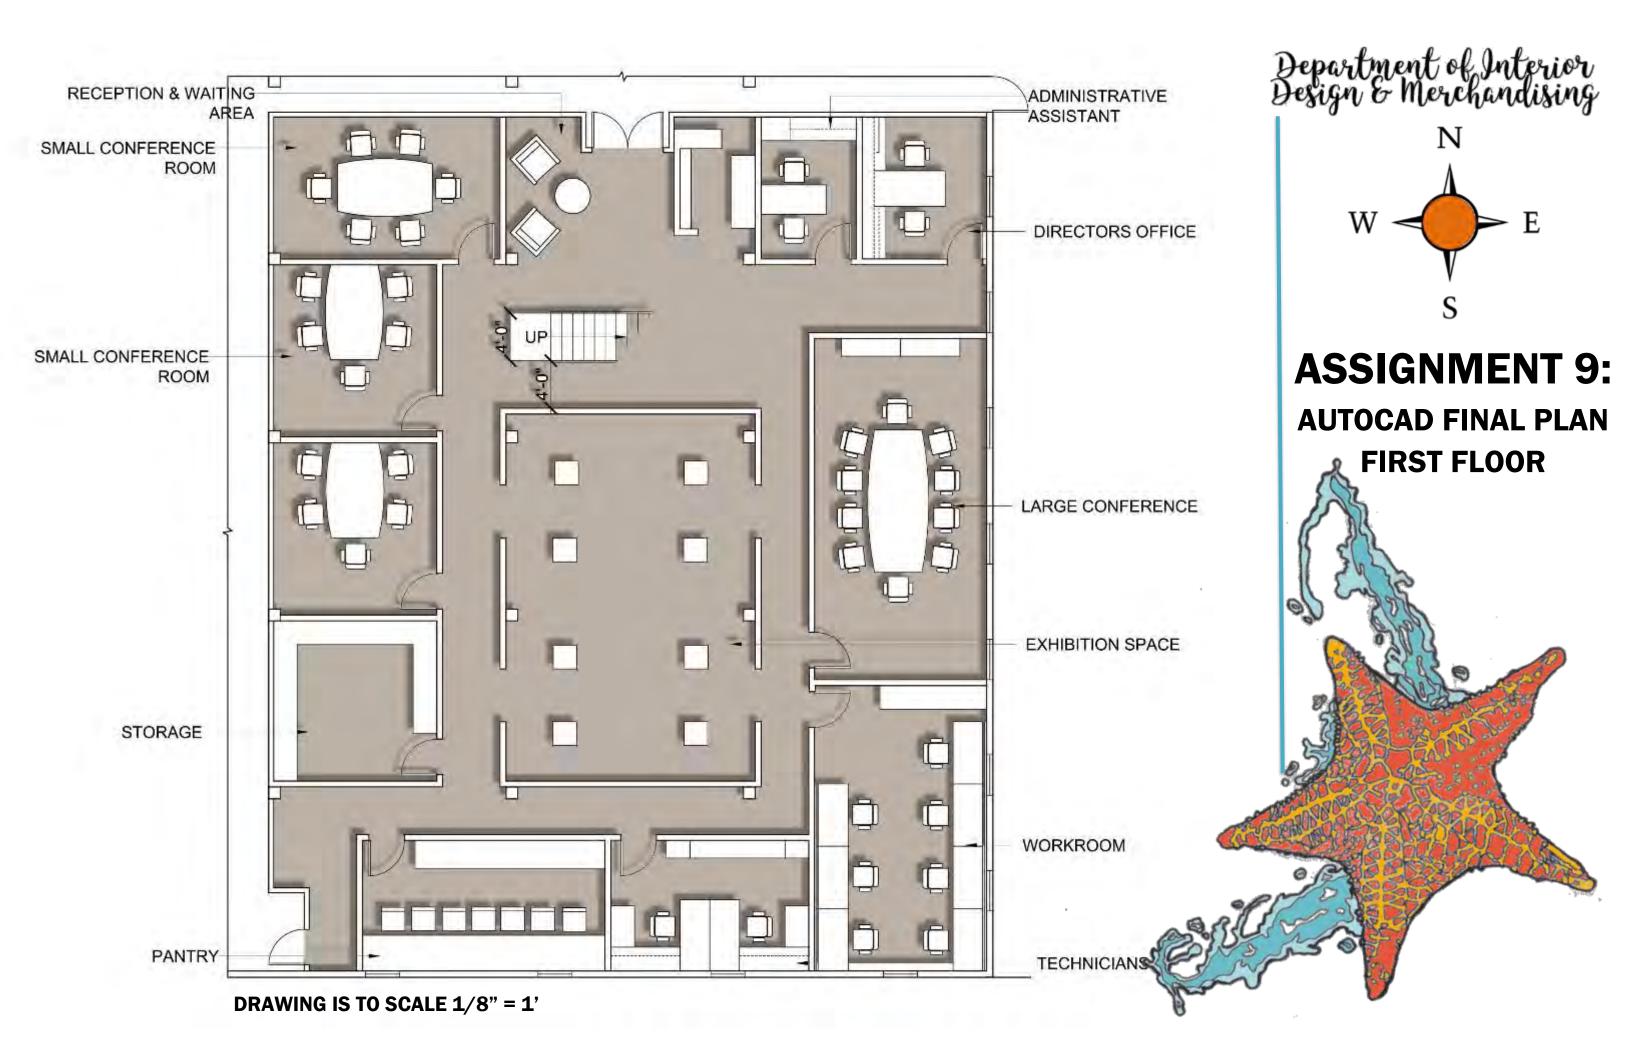

M



### CONCEPT STATEMENT





**HARDWOODS** 

**PAINT COLORS:** 

Department of Interior Design & Merchandising

SW 9046 Gentle Aquamarine

Interior / Exterior Locator Number: 165-C3 SW 6886 Invigorate

Interior / Exterior Locator Number: 116-C4 SW 6497 Blue Horizon

Interior / Exterior Locator Number: 272-C4

SW 6329 Faint Coral

Interior / Exterior Locator Number: 268-C5 SW 6549 Ash Violet

Interior / Exterior Locator Number: 188-C3 SW 7757 High Reflective White

Interior

Locator Number: 256-C1

**ASSIGNMENT 8:** 

**FINISHES** 





**WALL SIDING** 







Department of Interior Design & Merchandising **RUGS USA CHROMA RUG SECOND FLOOR CONFERENCE ID: UU6GZ9QZ STEELCASE GESTURE CHAIR ASSIGNMENT 8: FURNITURE-CONFRENCE ROOMS FIRST FLOOR CONFERENCE COALESSE MASSAUD CHAIR** ID: AK5JE9TN