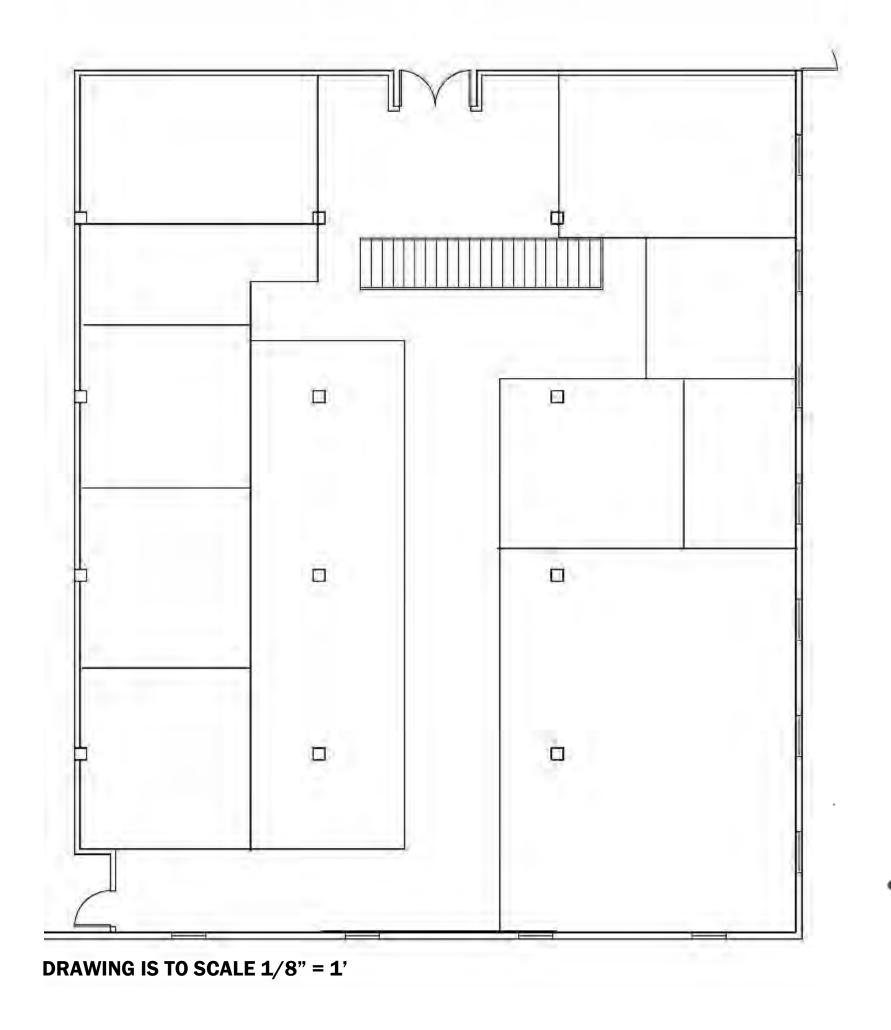

# ASSIGNMENT 5: FIRST FLOOR AUTOCAD

DRAWING 2

- STARFISH HAVE THE ABILITY TO REGENERATE MISSING PARTS OF THEIR BODY, AND
- CONCEPT: REGENERATION.
- ALL OF THE FURNITURE THAT HAS BEEN CHOSEN CAN BE EASILY MOVED
- THIS ENCOURAGES EMPLOYEES TO COLLABORATE WITH NEW PEOPLE AND REJUVINATE WORK HABITS CONSTANTLY
- EVERYDAY SOMETHING NEW IS DISCOVERED ABOUT THE OCEAN, THE PEOPLE WORKING HERE NEED A SPACE THAT CAN MOVE AND GROW WITH THEM