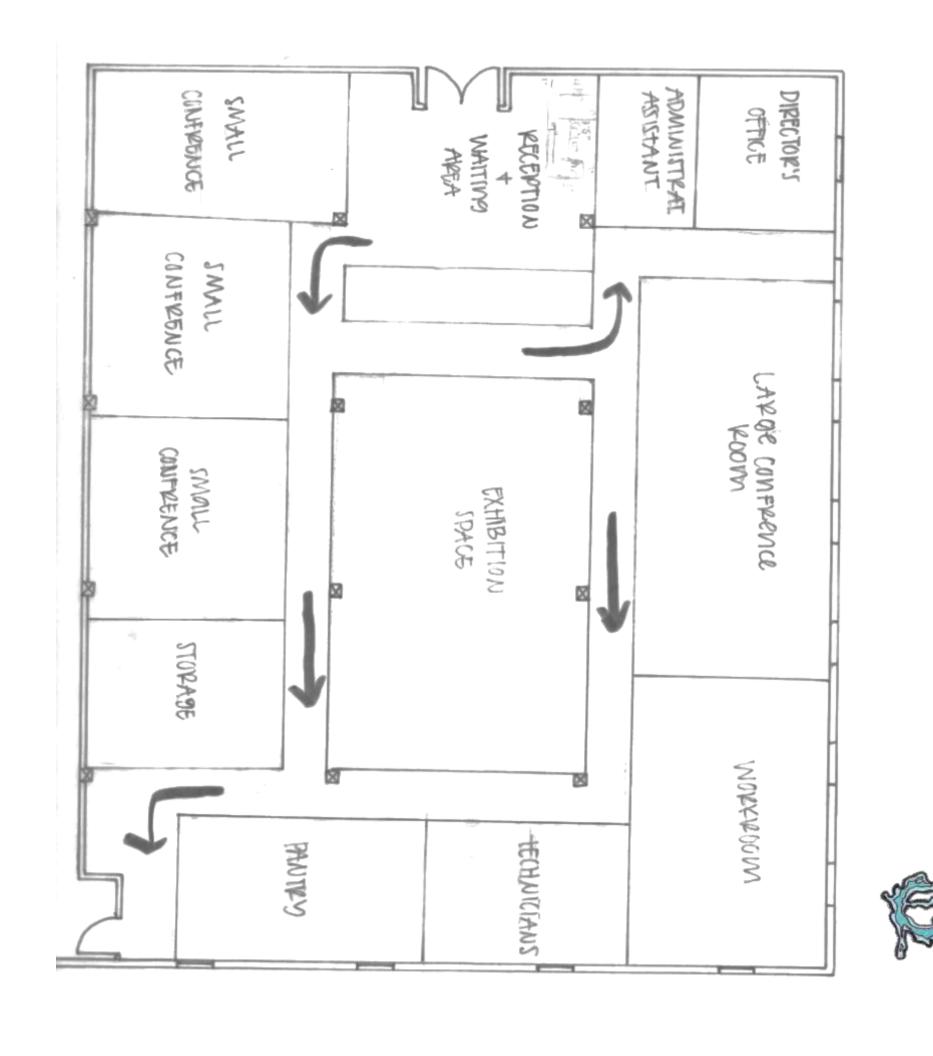

#### **ASSIGNMENT 5:**

FIRST FLOOR SKETCH 1

## **ASSIGNMENT 5:**

FIRST FLOOR AUTOCAD
DRAWING 1

# ASSIGNMENT 5: FIRST FLOOR AUTOCAD

DRAWING 2

- STARFISH HAVE THE ABILITY TO REGENERATE MISSING PARTS OF THEIR BODY, AND
- CONCEPT: REGENERATION.
- ALL OF THE FURNITURE THAT HAS BEEN CHOSEN CAN BE EASILY MOVED
- THIS ENCOURAGES EMPLOYEES TO COLLABORATE WITH NEW PEOPLE AND REJUVINATE WORK HABITS CONSTANTLY
- EVERYDAY SOMETHING NEW IS DISCOVERED ABOUT THE OCEAN, THE PEOPLE WORKING HERE NEED A SPACE THAT CAN MOVE AND GROW WITH THEM