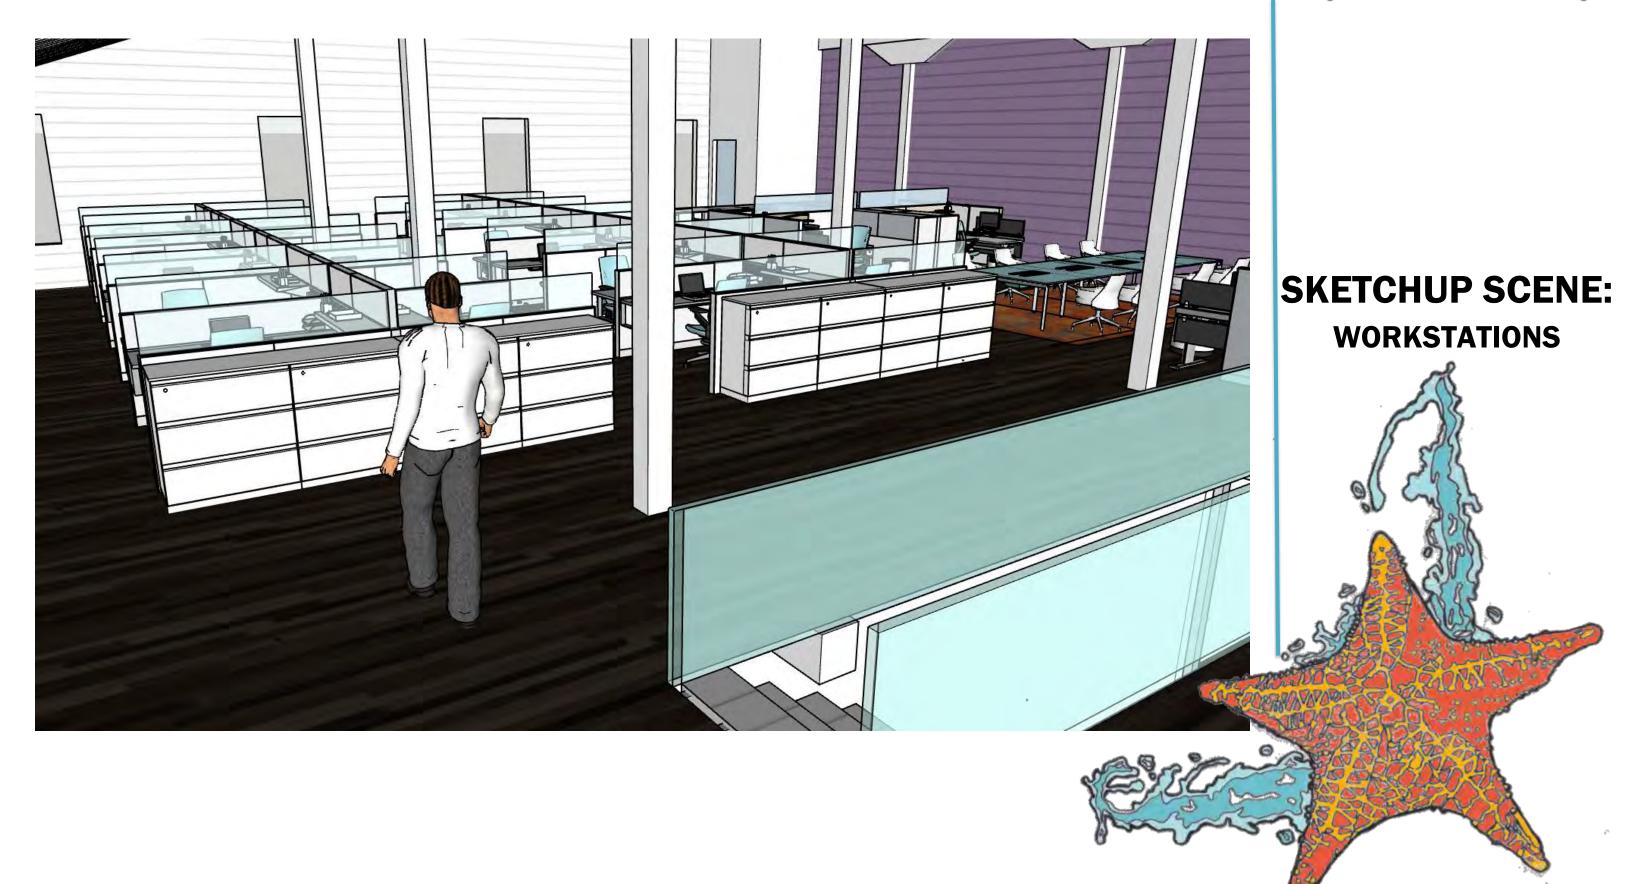

# ASSIGNMENT 5: FIRST FLOOR AUTOCAD

DRAWING 2

- STARFISH HAVE THE ABILITY TO REGENERATE MISSING PARTS OF THEIR BODY, AND
- CONCEPT: REGENERATION.
- ALL OF THE FURNITURE THAT HAS BEEN CHOSEN CAN BE EASILY MOVED
- THIS ENCOURAGES EMPLOYEES TO COLLABORATE WITH NEW PEOPLE AND REJUVINATE WORK HABITS CONSTANTLY
- EVERYDAY SOMETHING NEW IS DISCOVERED ABOUT THE OCEAN, THE PEOPLE WORKING HERE NEED A SPACE THAT CAN MOVE AND GROW WITH THEM