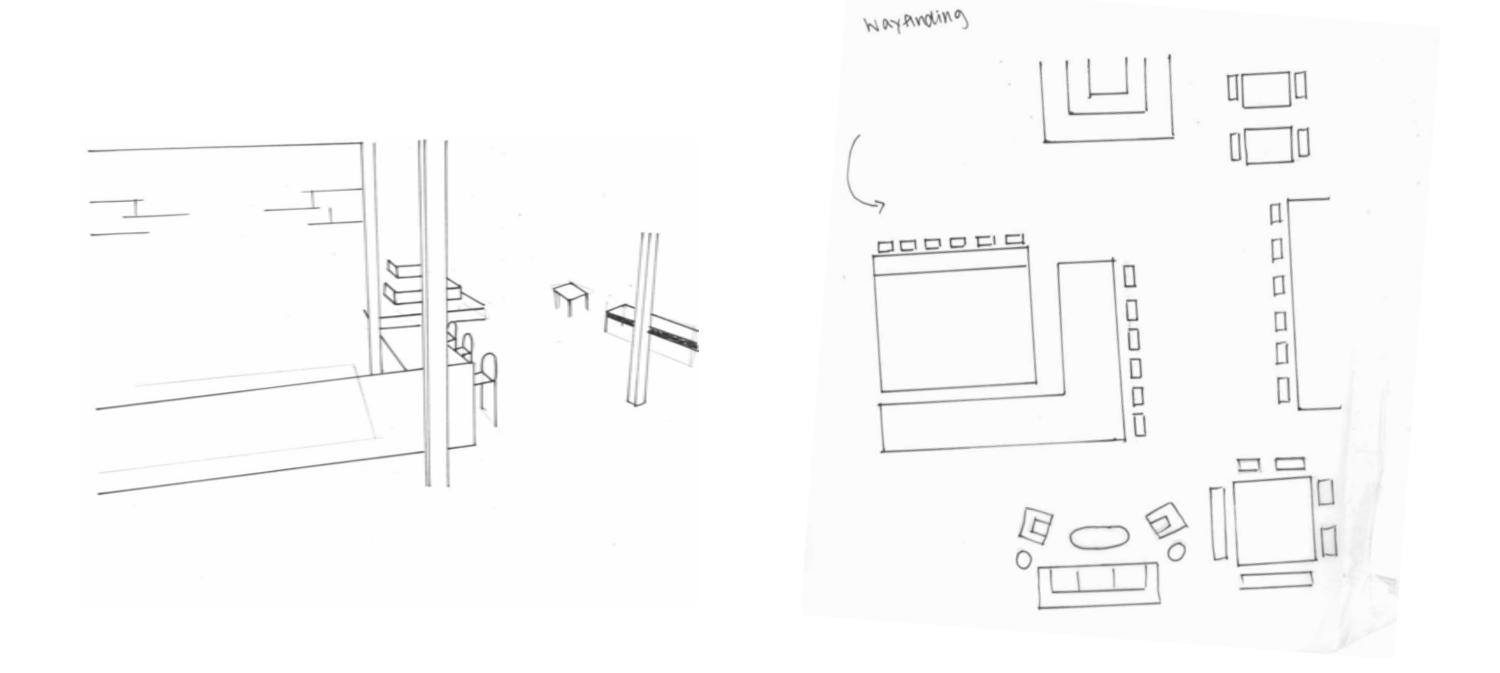

#### PORTFOLIO II

#### Marisa Reins



EAST CAROLINA UNIVERSITY

# DRAWING TO MUSIC





#### DRAWING TO MUSIC





# MODEL OF MUSIC













# MODEL OF MUSIC (FIGURES)







## WAYFINDING











#### **CEILING/DAYLIGHTING**



## BACK OF HOUSE





2

Ο

## SOCIALIZING





#### GROUP PLANNING/MEETING





## DAYDREAMING





#### DIFFUSE FOCUS WORK





# DESIGN CONCEPT

- PAIRING OLD WITH NEW; RESTORED
- WOODED; EARTH TONES
- HIGH CONTRAST; CLEAN
- BLENDING MODERN WITH
  RUSTIC FOR A FRESH
  FEEL



# **COLOR RATIONALE**

• COMPLEMENTARY COLOR SCHEME

- INCOPERATING AN ORGANIZED, REFINISHED ENVIRONMENT
- HIGH CONTRAST
- BLACKS & WHITE, BRONZE, BROWNS, BLUES, ACCENTS OF GREENS
- ENVOIRNMENTAL, CALMING, WARM; TOBACCO WAREHOUSE