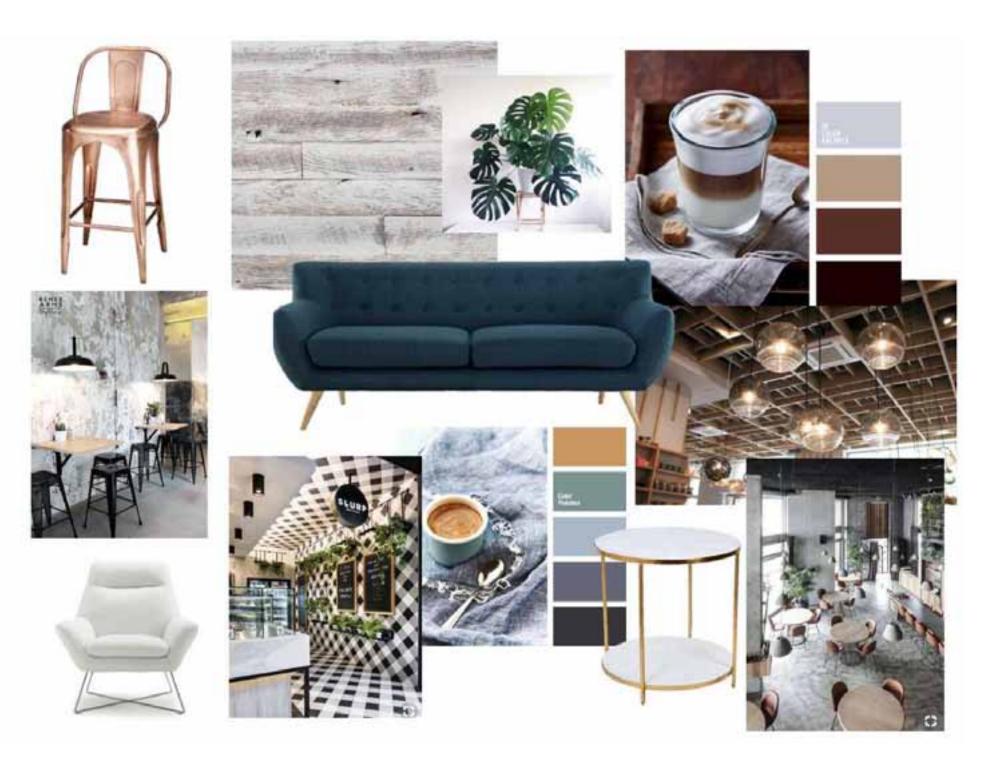

# DESIGN CONCEPT

- PAIRING OLD WITH NEW; RESTORED
- WOODED; EARTH TONES
- HIGH CONTRAST; CLEAN
- BLENDING MODERN WITH
  RUSTIC FOR A FRESH
  FEEL

# **COLOR RATIONALE**

• COMPLEMENTARY COLOR SCHEME

- INCOPERATING AN ORGANIZED, REFINISHED ENVIRONMENT
- HIGH CONTRAST
- BLACKS & WHITE, BRONZE, BROWNS, BLUES, ACCENTS OF GREENS
- ENVOIRNMENTAL, CALMING, WARM; TOBACCO WAREHOUSE