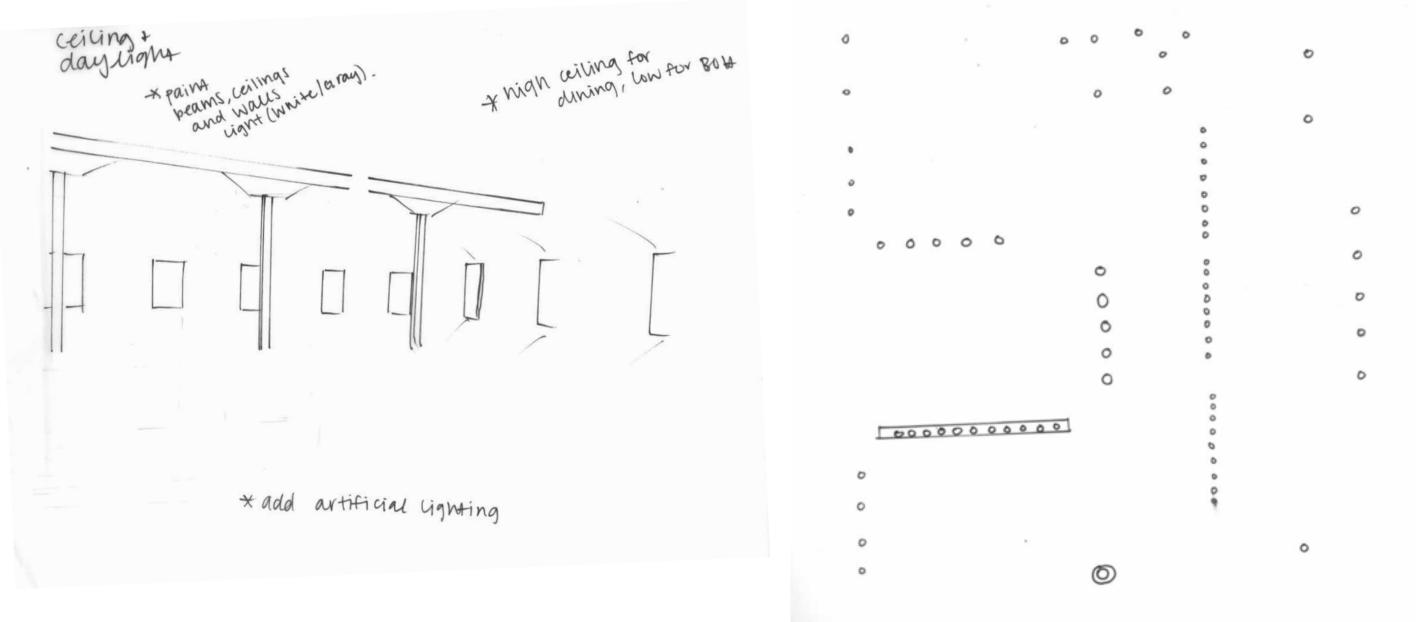

#### PORTFOLIO II

#### Marisa Reins



EAST CAROLINA UNIVERSITY

# DRAWING TO MUSIC





#### DRAWING TO MUSIC





# MODEL OF MUSIC













# MODEL OF MUSIC (FIGURES)







## WAYFINDING











#### **CEILING/DAYLIGHTING**



## BACK OF HOUSE





2

Ο

## SOCIALIZING





#### GROUP PLANNING/MEETING





## DAYDREAMING





#### DIFFUSE FOCUS WORK





# DESIGN CONCEPT

- PAIRING OLD WITH NEW; RESTORED
- WOODED; EARTH TONES
- HIGH CONTRAST; CLEAN
- BLENDING MODERN WITH
  RUSTIC FOR A FRESH
  FEEL



# **COLOR RATIONALE**

• COMPLEMENTARY COLOR SCHEME

- INCOPERATING AN ORGANIZED, REFINISHED ENVIRONMENT
- HIGH CONTRAST
- BLACKS & WHITE, BRONZE, BROWNS, BLUES, ACCENTS OF GREENS
- ENVOIRNMENTAL, CALMING, WARM; TOBACCO WAREHOUSE