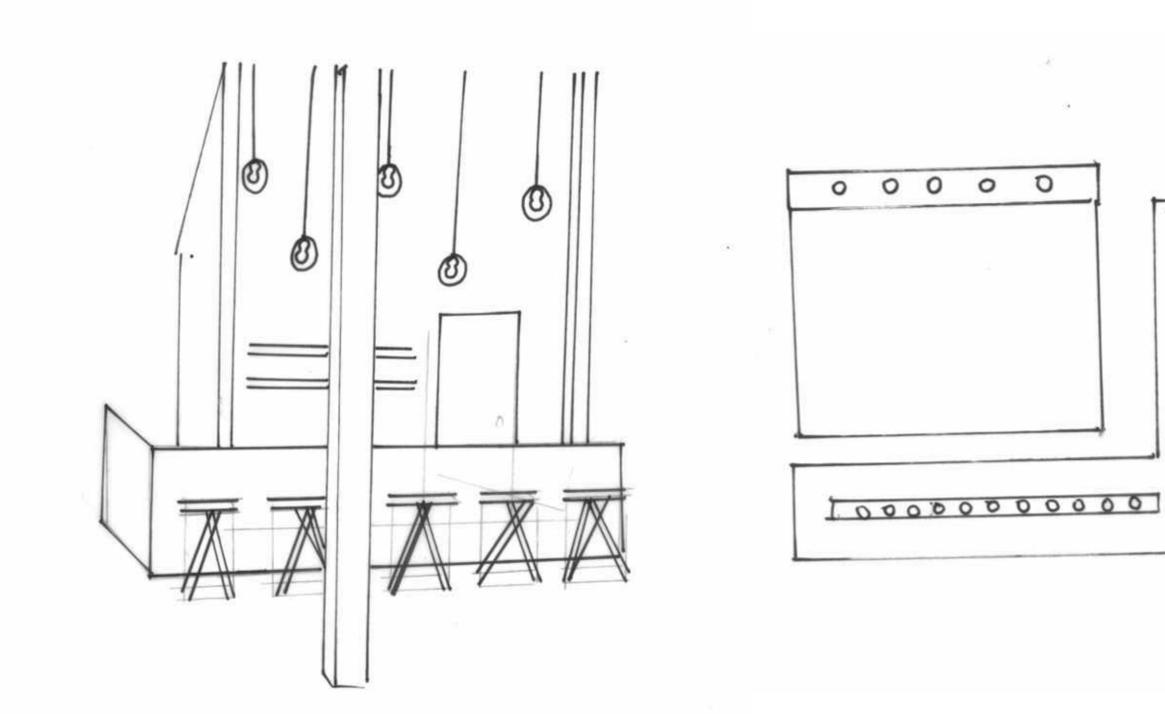

#### PORTFOLIO II

#### Marisa Reins



EAST CAROLINA UNIVERSITY

# DRAWING TO MUSIC





#### DRAWING TO MUSIC





# MODEL OF MUSIC













# MODEL OF MUSIC (FIGURES)







## WAYFINDING











#### **CEILING/DAYLIGHTING**



## BACK OF HOUSE





2

Ο

## SOCIALIZING





#### GROUP PLANNING/MEETING





## DAYDREAMING





#### DIFFUSE FOCUS WORK





# DESIGN CONCEPT

- PAIRING OLD WITH NEW; RESTORED
- WOODED; EARTH TONES
- HIGH CONTRAST; CLEAN
- BLENDING MODERN WITH
  RUSTIC FOR A FRESH
  FEEL



# **COLOR RATIONALE**

• COMPLEMENTARY COLOR SCHEME

- INCOPERATING AN ORGANIZED, REFINISHED ENVIRONMENT
- HIGH CONTRAST
- BLACKS & WHITE, BRONZE, BROWNS, BLUES, ACCENTS OF GREENS
- ENVOIRNMENTAL, CALMING, WARM; TOBACCO WAREHOUSE