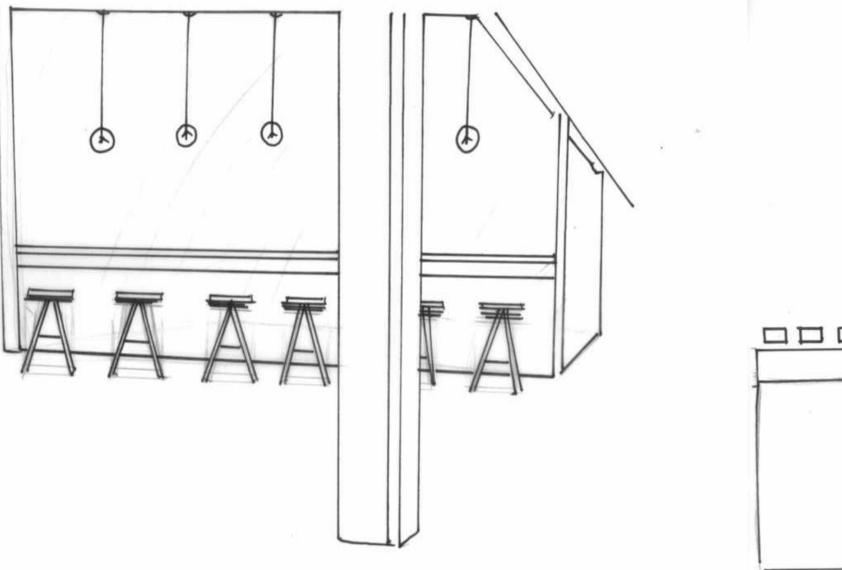

#### PORTFOLIO II

#### Marisa Reins



EAST CAROLINA UNIVERSITY

# DRAWING TO MUSIC





#### DRAWING TO MUSIC





# MODEL OF MUSIC













# MODEL OF MUSIC (FIGURES)







## WAYFINDING











#### **CEILING/DAYLIGHTING**



## BACK OF HOUSE





2

Ο

## SOCIALIZING





#### GROUP PLANNING/MEETING





## DAYDREAMING





#### DIFFUSE FOCUS WORK





# DESIGN CONCEPT

- PAIRING OLD WITH NEW; RESTORED
- WOODED; EARTH TONES
- HIGH CONTRAST; CLEAN
- BLENDING MODERN WITH
  RUSTIC FOR A FRESH
  FEEL



# **COLOR RATIONALE**

• COMPLEMENTARY COLOR SCHEME

- INCOPERATING AN ORGANIZED, REFINISHED ENVIRONMENT
- HIGH CONTRAST
- BLACKS & WHITE, BRONZE, BROWNS, BLUES, ACCENTS OF GREENS
- ENVOIRNMENTAL, CALMING, WARM; TOBACCO WAREHOUSE