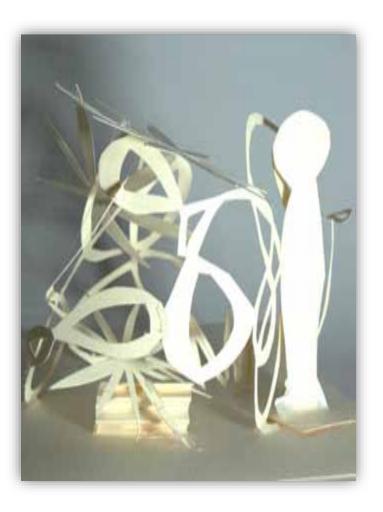

#### PORTFOLIO II

#### Marisa Reins



EAST CAROLINA UNIVERSITY

# DRAWING TO MUSIC





#### DRAWING TO MUSIC





# MODEL OF MUSIC













# MODEL OF MUSIC (FIGURES)







## WAYFINDING











#### **CEILING/DAYLIGHTING**



## BACK OF HOUSE





2

Ο

## SOCIALIZING





#### GROUP PLANNING/MEETING





## DAYDREAMING





#### DIFFUSE FOCUS WORK





# DESIGN CONCEPT

- PAIRING OLD WITH NEW; RESTORED
- WOODED; EARTH TONES
- HIGH CONTRAST; CLEAN
- BLENDING MODERN WITH
  RUSTIC FOR A FRESH
  FEEL



# **COLOR RATIONALE**

• COMPLEMENTARY COLOR SCHEME

- INCOPERATING AN ORGANIZED, REFINISHED ENVIRONMENT
- HIGH CONTRAST
- BLACKS & WHITE, BRONZE, BROWNS, BLUES, ACCENTS OF GREENS
- ENVOIRNMENTAL, CALMING, WARM; TOBACCO WAREHOUSE