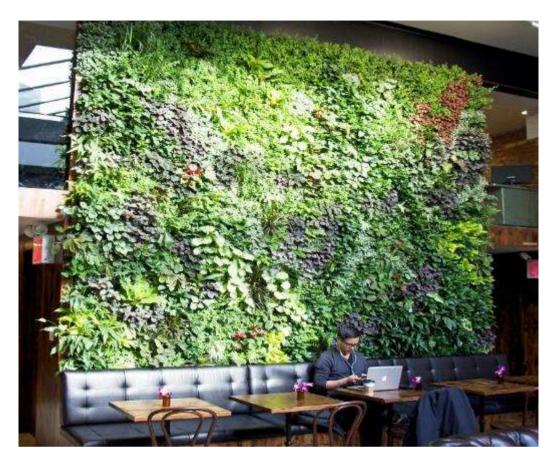

#### NATURE FROM THE INSIDE

- INDOOR PLANTS WILL HELP IMPROVE THE QUALITY OF AIR, UPLIFT POSITIVE MOODS AND ENHANCE CREATIVE THINKING.
- AN EMPHASIS IN THIS SPACE WILL BE PLANT LIFE. THE GREEN COLORS WILL BE INCORPORATED THROUGH PLANTS AND DÉCOR.
- THE SPACE IS FOCUSED ON CALMING THE CLIENTS AND REDUCING THEIR STRESS USING INDOOR PLANTS.