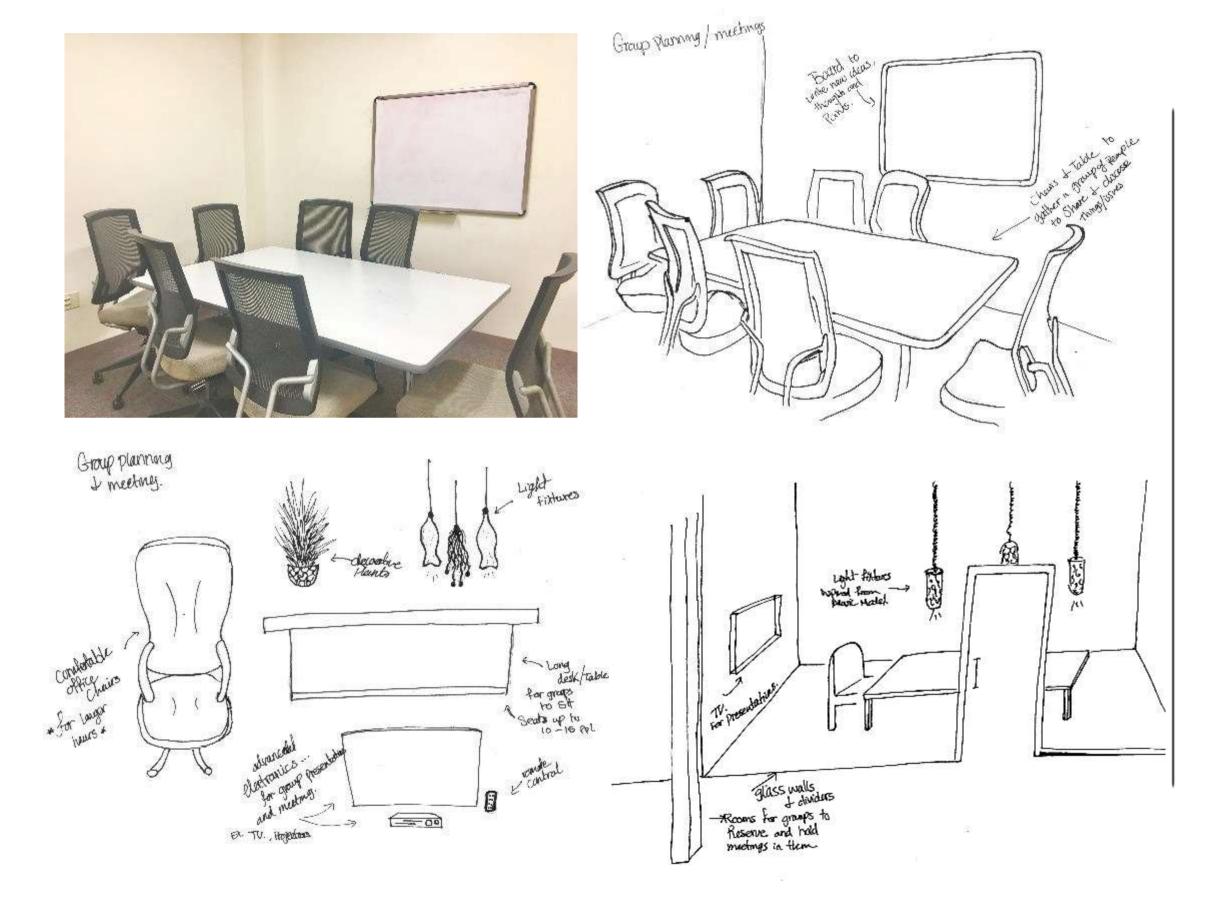

# PortifolioTwo

Clara Rezk IDSN 2102 - 001 FALL 2018 CHARLES GUSTINA





# MODELING

#### FOR

#### MUSIC





# MODELING

#### FOR

#### MUSIC

# MODEL









# MODELING FOR MUSIC MODEL





# WAYFINDING SKETCHES





# STAIR SKETCHES







#### CEILING

### AND

### DAYLIGHT





### Васк

## **OF THE**

#### HOUSE





### DIFFUSE

#### FOCUS

#### WORK





# DAYDREAMING SKETCHES





#### GROUP

### PLANNING/

#### MEETING





### SOCIALIZING



#### NATURE FROM THE INSIDE

- INDOOR PLANTS WILL HELP IMPROVE THE QUALITY OF AIR, UPLIFT POSITIVE MOODS AND ENHANCE CREATIVE THINKING.
- AN EMPHASIS IN THIS SPACE WILL BE PLANT LIFE. THE GREEN COLORS WILL BE INCORPORATED THROUGH PLANTS AND DÉCOR.
- THE SPACE IS FOCUSED ON CALMING THE CLIENTS AND REDUCING THEIR STRESS USING INDOOR PLANTS.







#### CONCEPT



#### **COLOR SCHEME**

- THE COLOR SCHEME FOR THIS THIRD SPACE WILL INCLUDE COLORS FOUND IN THE WOODS SUCH AS, LIGHT BROWN, BLACK, WHITE AND VARIOUS SHADES OF GREEN.
- THIS PALETTE WAS CHOSEN TO ENHANCE THE SPACE AND WORK WITH THE LARGE AMOUNTS OF NATURAL LIGHT THAT WILL COME IN THROUGH THE WINDOWS.
- WHITE WALLS WILL ALLOW LIGHTING TO FLOW THROUGH THE SPACE.





##