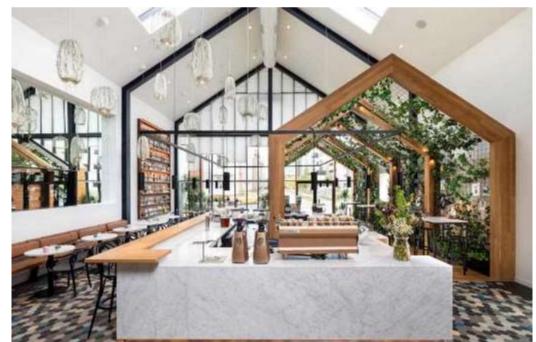

#### **COLOR SCHEME**

- THE COLOR SCHEME FOR THIS THIRD SPACE WILL INCLUDE COLORS FOUND IN THE WOODS SUCH AS, LIGHT BROWN, BLACK, WHITE AND VARIOUS SHADES OF GREEN.
- THIS PALETTE WAS CHOSEN TO ENHANCE THE SPACE AND WORK WITH THE LARGE AMOUNTS OF NATURAL LIGHT THAT WILL COME IN THROUGH THE WINDOWS.
- WHITE WALLS WILL ALLOW LIGHTING TO FLOW THROUGH THE SPACE.