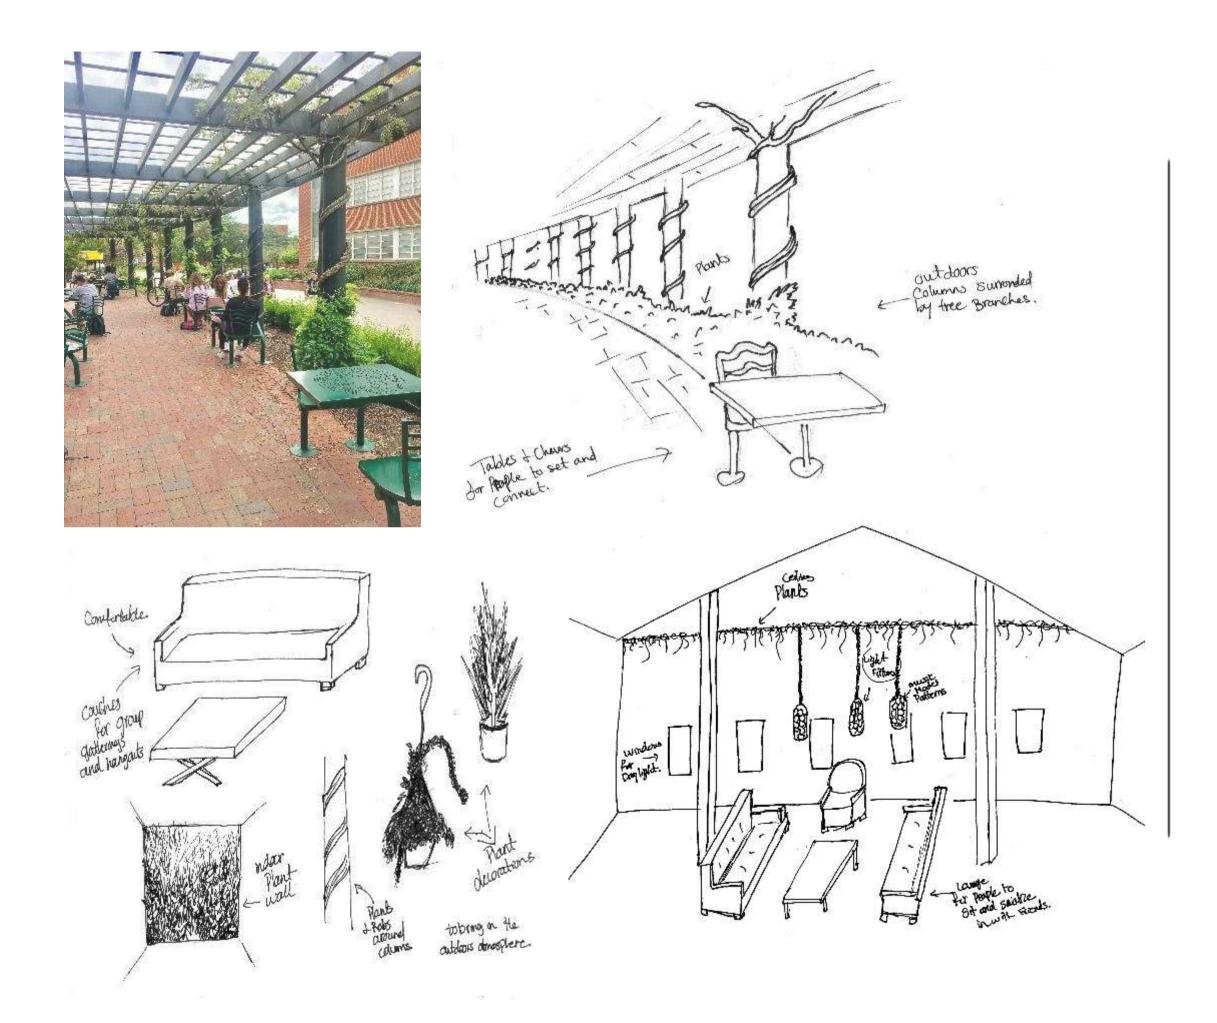

#### NATURE FROM THE INSIDE

- INDOOR PLANTS WILL HELP IMPROVE THE QUALITY OF AIR, UPLIFT POSITIVE MOODS AND ENHANCE CREATIVE THINKING.
- AN EMPHASIS IN THIS SPACE WILL BE PLANT LIFE. THE GREEN COLORS WILL BE INCORPORATED THROUGH PLANTS AND DÉCOR.
- THE SPACE IS FOCUSED ON CALMING THE CLIENTS AND REDUCING THEIR STRESS USING INDOOR PLANTS.

#### **COLOR SCHEME**

- THE COLOR SCHEME FOR THIS THIRD SPACE WILL INCLUDE COLORS FOUND IN THE WOODS SUCH AS, LIGHT BROWN, BLACK, WHITE AND VARIOUS SHADES OF GREEN.
- THIS PALETTE WAS CHOSEN TO ENHANCE THE SPACE AND WORK WITH THE LARGE AMOUNTS OF NATURAL LIGHT THAT WILL COME IN THROUGH THE WINDOWS.
- WHITE WALLS WILL ALLOW LIGHTING TO FLOW THROUGH THE SPACE.