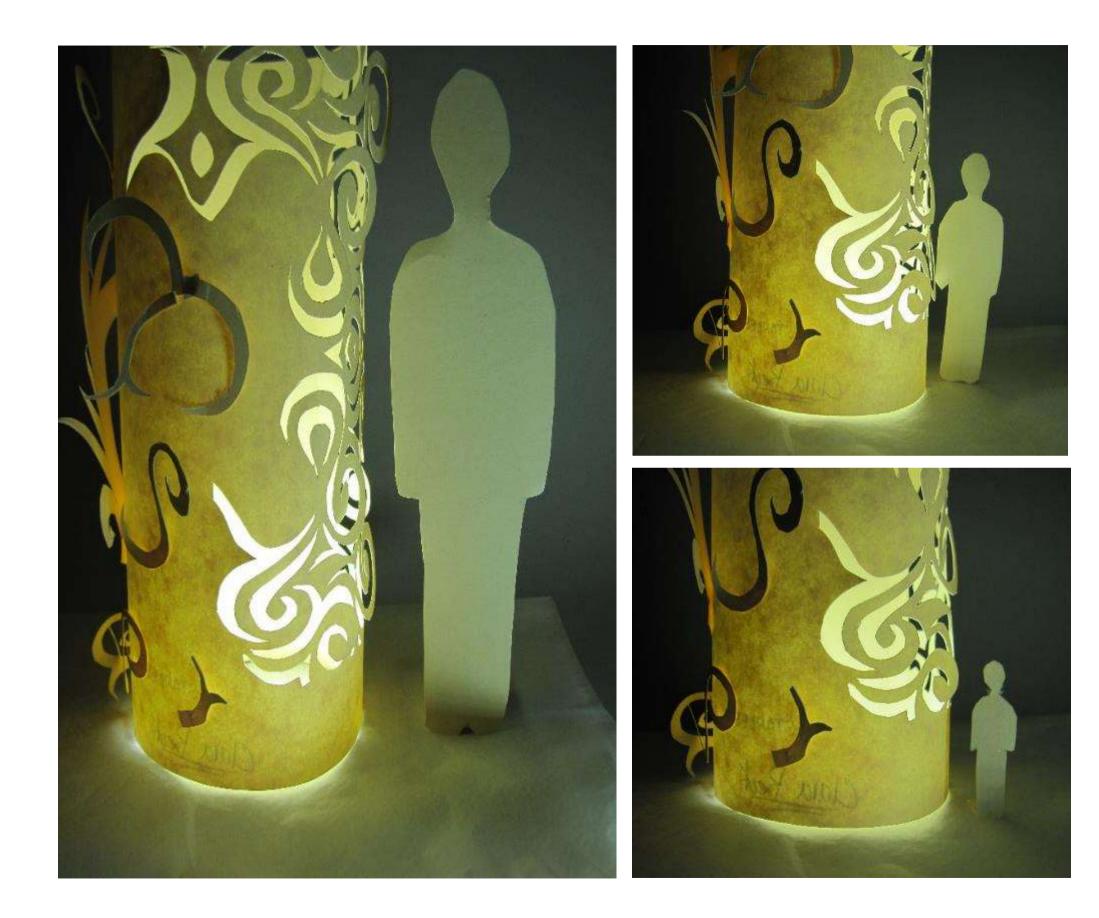

#### NATURE FROM THE INSIDE

- INDOOR PLANTS WILL HELP IMPROVE THE QUALITY OF AIR, UPLIFT POSITIVE MOODS AND ENHANCE CREATIVE THINKING.
- AN EMPHASIS IN THIS SPACE WILL BE PLANT LIFE. THE GREEN COLORS WILL BE INCORPORATED THROUGH PLANTS AND DÉCOR.
- THE SPACE IS FOCUSED ON CALMING THE CLIENTS AND REDUCING THEIR STRESS USING INDOOR PLANTS.

#### CONCEPT