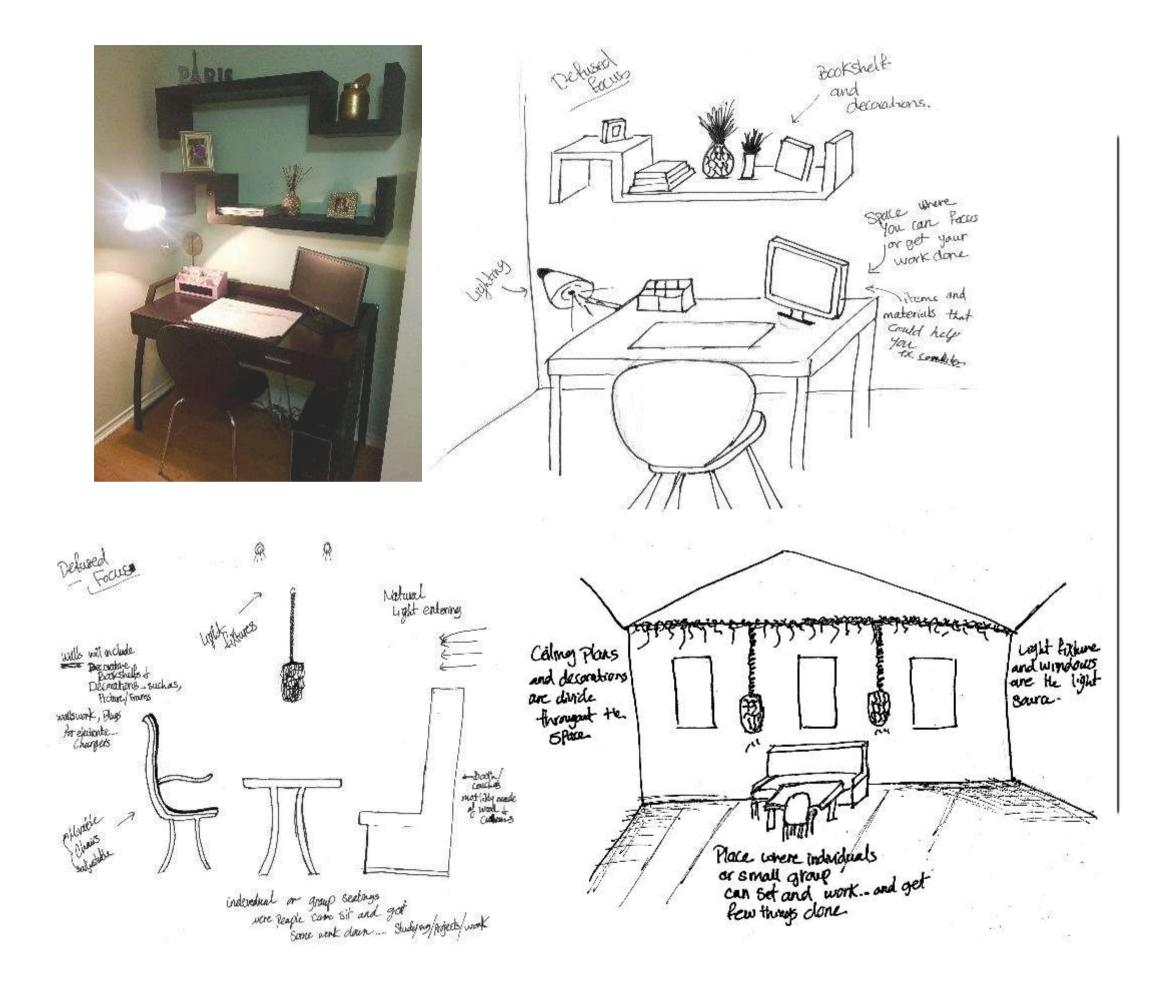

# PortifolioTwo

Clara Rezk IDSN 2102 - 001 FALL 2018 CHARLES GUSTINA





# MODELING

#### FOR

#### MUSIC





# MODELING

#### FOR

#### MUSIC

# MODEL









# MODELING FOR MUSIC MODEL





# WAYFINDING SKETCHES





# STAIR SKETCHES







#### CEILING

### AND

### DAYLIGHT





### Васк

## **OF THE**

#### HOUSE





### DIFFUSE

#### FOCUS

#### WORK





# DAYDREAMING SKETCHES





#### GROUP

### PLANNING/

#### MEETING





### SOCIALIZING



#### NATURE FROM THE INSIDE

- INDOOR PLANTS WILL HELP IMPROVE THE QUALITY OF AIR, UPLIFT POSITIVE MOODS AND ENHANCE CREATIVE THINKING.
- AN EMPHASIS IN THIS SPACE WILL BE PLANT LIFE. THE GREEN COLORS WILL BE INCORPORATED THROUGH PLANTS AND DÉCOR.
- THE SPACE IS FOCUSED ON CALMING THE CLIENTS AND REDUCING THEIR STRESS USING INDOOR PLANTS.







#### CONCEPT



#### **COLOR SCHEME**

- THE COLOR SCHEME FOR THIS THIRD SPACE WILL INCLUDE COLORS FOUND IN THE WOODS SUCH AS, LIGHT BROWN, BLACK, WHITE AND VARIOUS SHADES OF GREEN.
- THIS PALETTE WAS CHOSEN TO ENHANCE THE SPACE AND WORK WITH THE LARGE AMOUNTS OF NATURAL LIGHT THAT WILL COME IN THROUGH THE WINDOWS.
-