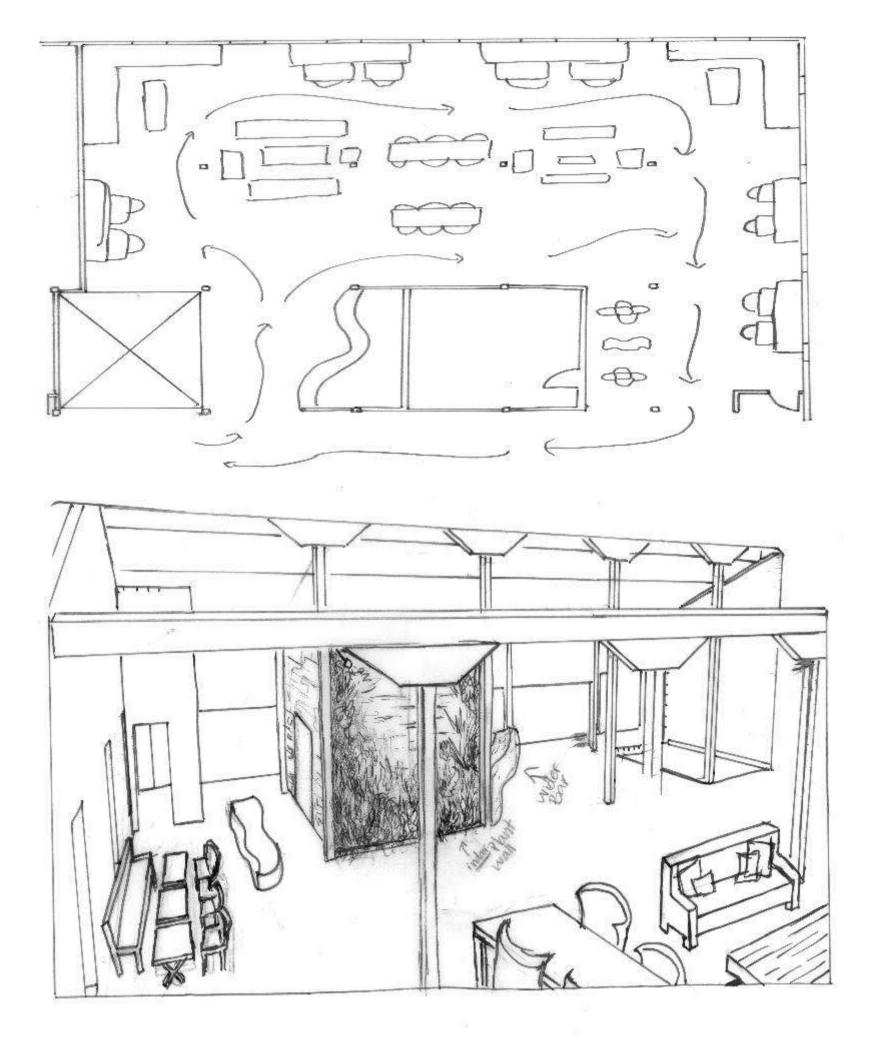

#### NATURE FROM THE INSIDE

- INDOOR PLANTS WILL HELP IMPROVE THE QUALITY OF AIR, UPLIFT POSITIVE MOODS AND ENHANCE CREATIVE THINKING.
- AN EMPHASIS IN THIS SPACE WILL BE PLANT LIFE. THE GREEN COLORS WILL BE INCORPORATED THROUGH PLANTS AND DÉCOR.
- THE SPACE IS FOCUSED ON CALMING THE CLIENTS AND REDUCING THEIR STRESS USING INDOOR PLANTS.

#### CONCEPT

#### **COLOR SCHEME**

- THE COLOR SCHEME FOR THIS THIRD SPACE WILL INCLUDE COLORS FOUND IN THE WOODS SUCH AS, LIGHT BROWN, BLACK, WHITE AND VARIOUS SHADES OF GREEN.
- THIS PALETTE WAS CHOSEN TO ENHANCE THE SPACE AND WORK WITH THE LARGE AMOUNTS OF NATURAL LIGHT THAT WILL COME IN THROUGH THE WINDOWS.
- WHITE WALLS WILL ALLOW LIGHTING TO FLOW THROUGH THE SPACE.