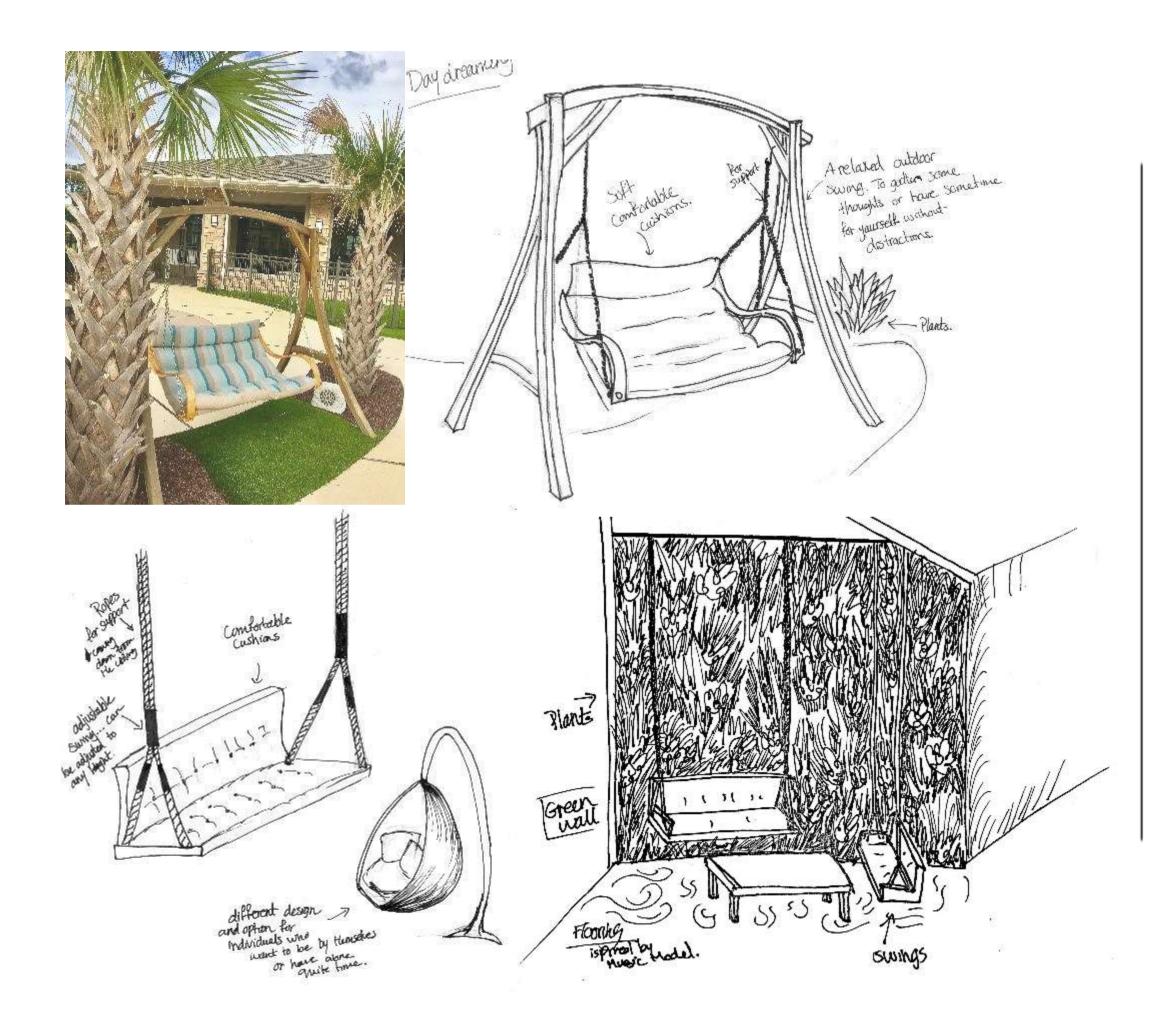

# PortifolioTwo

Clara Rezk IDSN 2102 - 001 FALL 2018 CHARLES GUSTINA





# MODELING

#### FOR

#### MUSIC





# MODELING

#### FOR

#### MUSIC

# MODEL









# MODELING FOR MUSIC MODEL





# WAYFINDING SKETCHES





# STAIR SKETCHES







#### CEILING

### AND

### DAYLIGHT





### Васк

## **OF THE**

#### HOUSE





### DIFFUSE

#### FOCUS

#### WORK





# DAYDREAMING SKETCHES





#### GROUP

### PLANNING/

#### MEETING





### SOCIALIZING



#### NATURE FROM THE INSIDE

- INDOOR PLANTS WILL HELP IMPROVE THE QUALITY OF AIR, UPLIFT POSITIVE MOODS AND ENHANCE CREATIVE THINKING.
- AN EMPHASIS IN THIS SPACE WILL BE PLANT LIFE. THE GREEN COLORS WILL BE INCORPORATED THROUGH PLANTS AND DÉCOR.
- THE SPACE IS FOCUSED ON CALMING THE CLIENTS AND REDUCING THEIR STRESS USING INDOOR PLANTS.







#### CONCEPT



#### **COLOR SCHEME**

- THE COLOR SCHEME FOR THIS THIRD SPACE WILL INCLUDE COLORS FOUND IN THE WOODS SUCH AS, LIGHT BROWN, BLACK, WHITE AND VARIOUS SHADES OF GREEN.
- THIS PALETTE WAS CHOSEN TO ENHANCE THE SPACE AND WORK WITH THE LARGE AMOUNTS OF NATURAL LIGHT THAT WILL COME IN THROUGH THE WINDOWS.
- WHITE WALLS WILL ALLOW LIGHTING TO FLOW