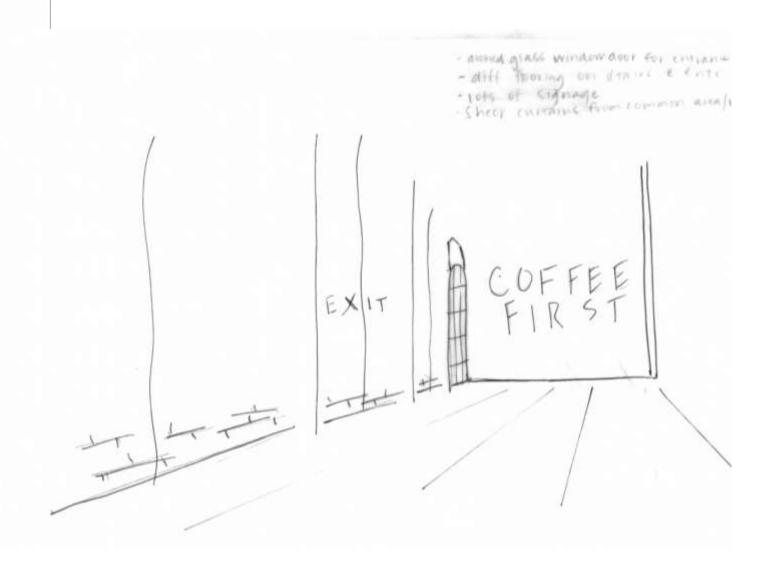

# IDEATION

PORTFOLIO 2
FALL INTERIOR DESIGN STUDIO 001
JULIEN WOHLGEMUTH

## DRAWING TO MUSIC





## DRAWING TO MUSIC





## MUSIC MODEL





### MUSIC MODEL



- Spindles emerge over & through challing beams
- triangles in base are warmly illuminated





## WAYFINDING



### **STAIRS**





#### CEILING/DAYLIGHTING



### BACK OF HOUSE SPACE



#### DIFFUSE FOCUS WORK

Diffuse and back platform for fours laptop, drink, book, etc.

work

plan - Plantopm







#### **DAYDREAMING**











#### GROUP PLANNING/MEETING









## SOCIALIZING





#### **DESIGN CONCEPT**

- CRISP/CLEAN- HIGH CONTRAST; ORGANIZED
- ORGANIC- PLANT/NATURAL LIFE
- RUSTIC- REFINISHED/RESTORED ORIGINAL WOOD
- INVITING
- CONNECTED- TECH FRIENDLY



#### COLOR RATIONALE

- HIGH CONTRAST- BLACK AND WHITE
- ACCENTS OF GOLD, GREY, GREEN AND BROWN
- INCORPORATING A CLEAN, NEAT WORKSPACE-LIKE ENVIRONMENT INTO A WARM, FRIENDLY ATMOSPHERE TO MAKE THE WORKER FEEL AT HOME