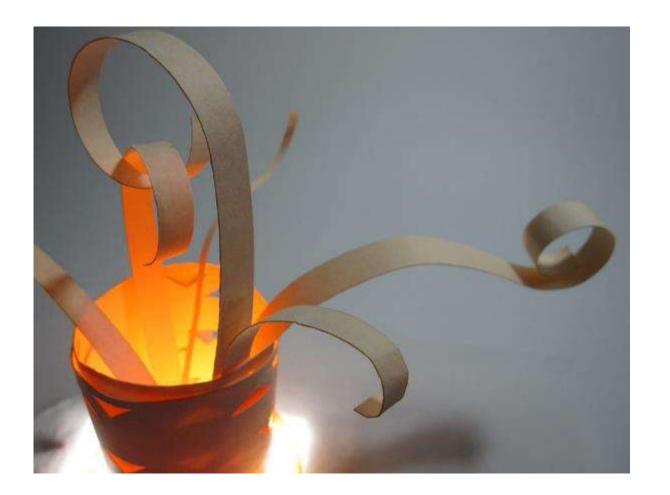

## MUSIC MODEL

### MUSIC MODEL

- Spindles emerge over & through challing beams
- triangles in base are warmly illuminated