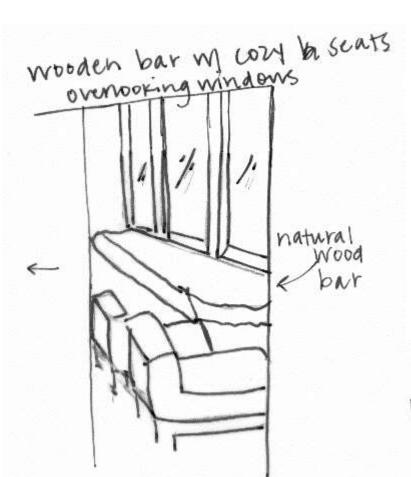

# IDEATION

PORTFOLIO 2
FALL INTERIOR DESIGN STUDIO 001
JULIEN WOHLGEMUTH

## DRAWING TO MUSIC





## DRAWING TO MUSIC





## MUSIC MODEL





### MUSIC MODEL



- Spindles emerge over & through challing beams
- triangles in base are warmly illuminated





## WAYFINDING



### **STAIRS**





#### CEILING/DAYLIGHTING



### BACK OF HOUSE SPACE



#### DIFFUSE FOCUS WORK

Diffuse and back platform for fours laptop, drink, book, etc.

work

plan - Plantopm







#### **DAYDREAMING**











#### GROUP PLANNING/MEETING









## SOCIALIZING





#### **DESIGN CONCEPT**

- CRISP/CLEAN- HIGH CONTRAST; ORGANIZED
- ORGANIC- PLANT/NATURAL LIFE
- RUSTIC- REFINISHED/RESTORED ORIGINAL WOOD
- INVITING
- CONNECTED- TECH FRIENDLY



#### COLOR RATIONALE

- HIGH CONTRAST- BLACK AND WHITE
- ACCENTS OF GOLD, GREY, GREEN AND BROWN
- INCORPORATING A CLEAN, NEAT WORKSPACE-LIKE ENVIRONMENT INTO A WARM, FRIENDLY ATMOSPHERE TO MAKE THE WORKER FEEL AT HOME