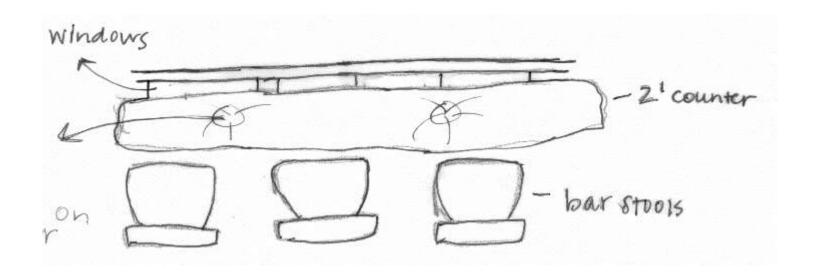

# IDEATION

PORTFOLIO 2
FALL INTERIOR DESIGN STUDIO 001
JULIEN WOHLGEMUTH

## DRAWING TO MUSIC





## DRAWING TO MUSIC





## MUSIC MODEL





### MUSIC MODEL



- Spindles emerge over & through challing beams
- triangles in base are warmly illuminated





## WAYFINDING



### **STAIRS**





#### CEILING/DAYLIGHTING



### BACK OF HOUSE SPACE



#### DIFFUSE FOCUS WORK

Diffuse and back platform for fours laptop, drink, book, etc.

work

plan - Plantopm







#### **DAYDREAMING**











#### GROUP PLANNING/MEETING









## SOCIALIZING





#### **DESIGN CONCEPT**

- CRISP/CLEAN- HIGH CONTRAST; ORGANIZED
- ORGANIC- PLANT/NATURAL LIFE
- RUSTIC- REFINISHED/RESTORED ORIGINAL WOOD
- INVITING
- CONNECTED- TECH FRIENDLY



#### COLOR RATIONALE

- HIGH CONTRAST- BLACK AND WHITE
- ACCENTS OF GOLD, GREY, GREEN AND BROWN
- INCORPORATING A CLEAN, NEAT WORKSPACE-LIKE ENVIRONMENT INTO A WARM, FRIENDLY ATMOSPHERE TO MAKE THE WORKER FEEL AT HOME