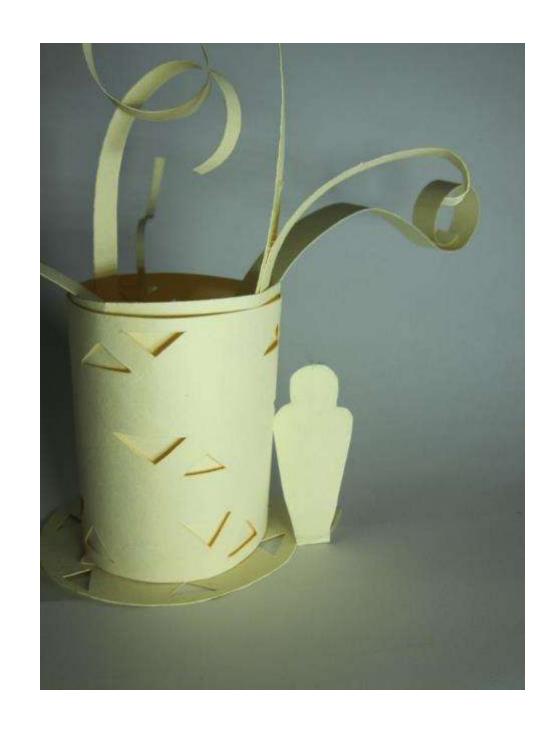

## MUSIC MODEL

### MUSIC MODEL

- Spindles emerge over & through challing beams
- triangles in base are warmly illuminated