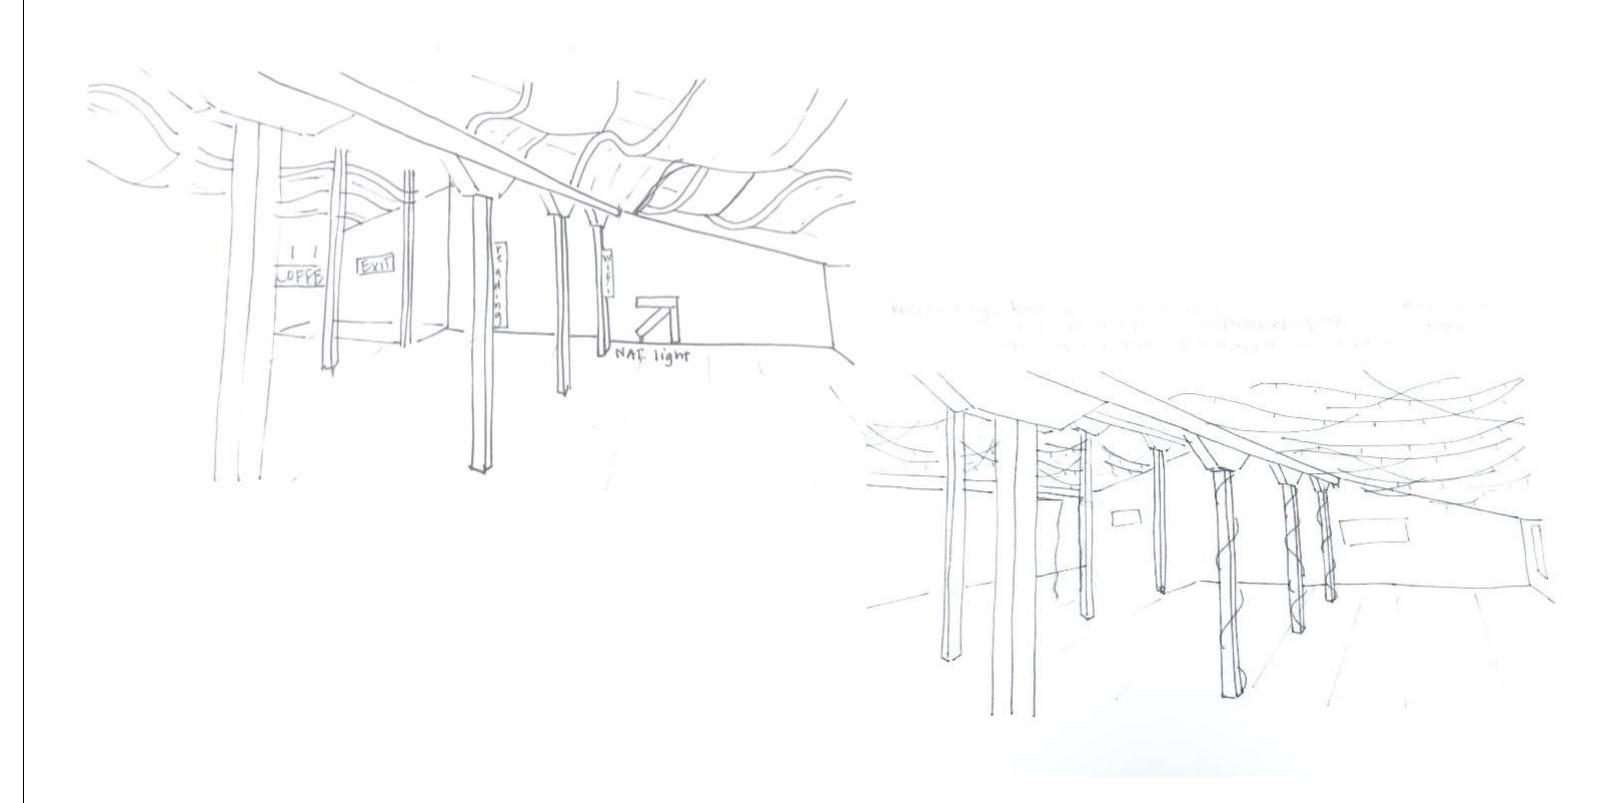

# IDEATION

PORTFOLIO 2
FALL INTERIOR DESIGN STUDIO 001
JULIEN WOHLGEMUTH

## DRAWING TO MUSIC





## DRAWING TO MUSIC





## MUSIC MODEL





### MUSIC MODEL



- Spindles emerge over & through challing beams
- triangles in base are warmly illuminated





## WAYFINDING



### **STAIRS**





#### CEILING/DAYLIGHTING



### BACK OF HOUSE SPACE



#### DIFFUSE FOCUS WORK

Diffuse and back platform for fours laptop, drink, book, etc.

work

plan - Plantopm







#### **DAYDREAMING**











#### GROUP PLANNING/MEETING









## SOCIALIZING





#### **DESIGN CONCEPT**

- CRISP/CLEAN- HIGH CONTRAST; ORGANIZED
- ORGANIC- PLANT/NATURAL LIFE
- RUSTIC- REFINISHED/RESTORED ORIGINAL WOOD
- INVITING
- CONNECTED- TECH FRIENDLY



#### COLOR RATIONALE

- HIGH CONTRAST- BLACK AND WHITE
- ACCENTS OF GOLD, GREY, GREEN AND BROWN
- INCORPORATING A CLEAN, NEAT WORKSPACE-LIKE ENVIRONMENT INTO A WARM, FRIENDLY ATMOSPHERE TO MAKE THE WORKER FEEL AT HOME