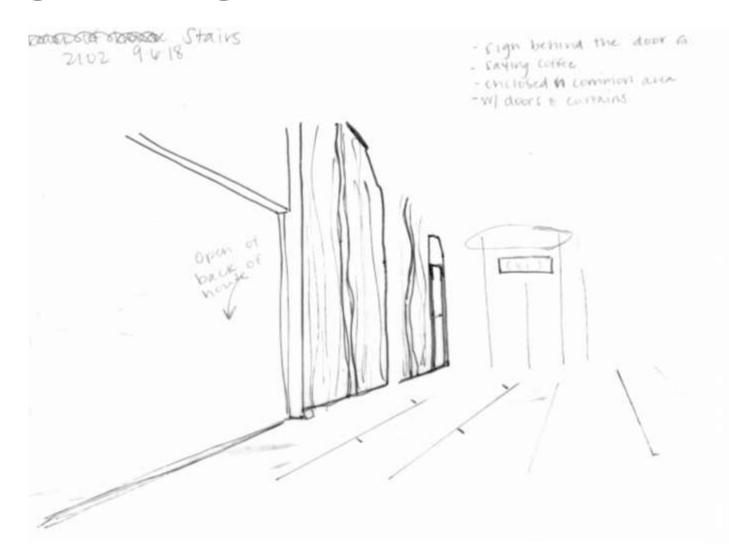

# IDEATION

PORTFOLIO 2
FALL INTERIOR DESIGN STUDIO 001
JULIEN WOHLGEMUTH

## DRAWING TO MUSIC





## DRAWING TO MUSIC





## MUSIC MODEL





### MUSIC MODEL



- Spindles emerge over & through challing beams
- triangles in base are warmly illuminated





## WAYFINDING



### **STAIRS**





#### CEILING/DAYLIGHTING



### BACK OF HOUSE SPACE



#### DIFFUSE FOCUS WORK

Diffuse and back platform for fours laptop, drink, book, etc.

work

plan - Plantopm







#### **DAYDREAMING**











#### GROUP PLANNING/MEETING









## SOCIALIZING





#### **DESIGN CONCEPT**

- CRISP/CLEAN- HIGH CONTRAST; ORGANIZED
- ORGANIC- PLANT/NATURAL LIFE
- RUSTIC- REFINISHED/RESTORED ORIGINAL WOOD
- INVITING
- CONNECTED- TECH FRIENDLY



#### COLOR RATIONALE

- HIGH CONTRAST- BLACK AND WHITE
- ACCENTS OF GOLD, GREY, GREEN AND BROWN
- INCORPORATING A CLEAN, NEAT WORKSPACE-LIKE ENVIRONMENT INTO A WARM, FRIENDLY ATMOSPHERE TO MAKE THE WORKER FEEL AT HOME