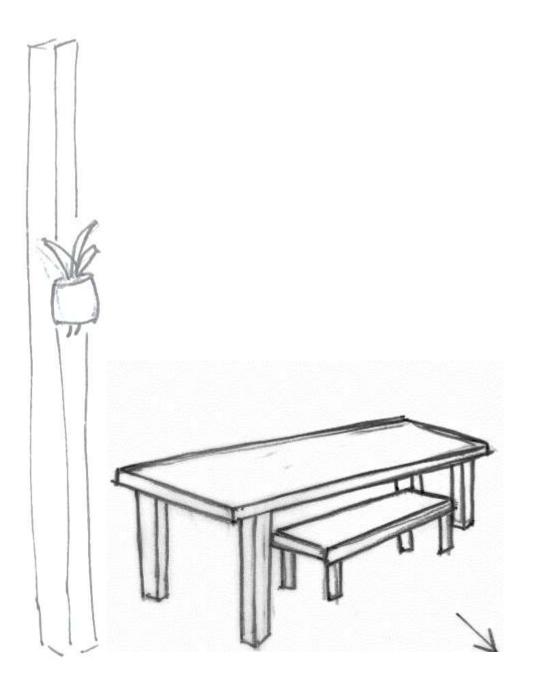

#### DIFFUSE FOCUS WORK

Diffuse and back platform for fours laptop, drink, book, etc.

work

plan - Plantopm