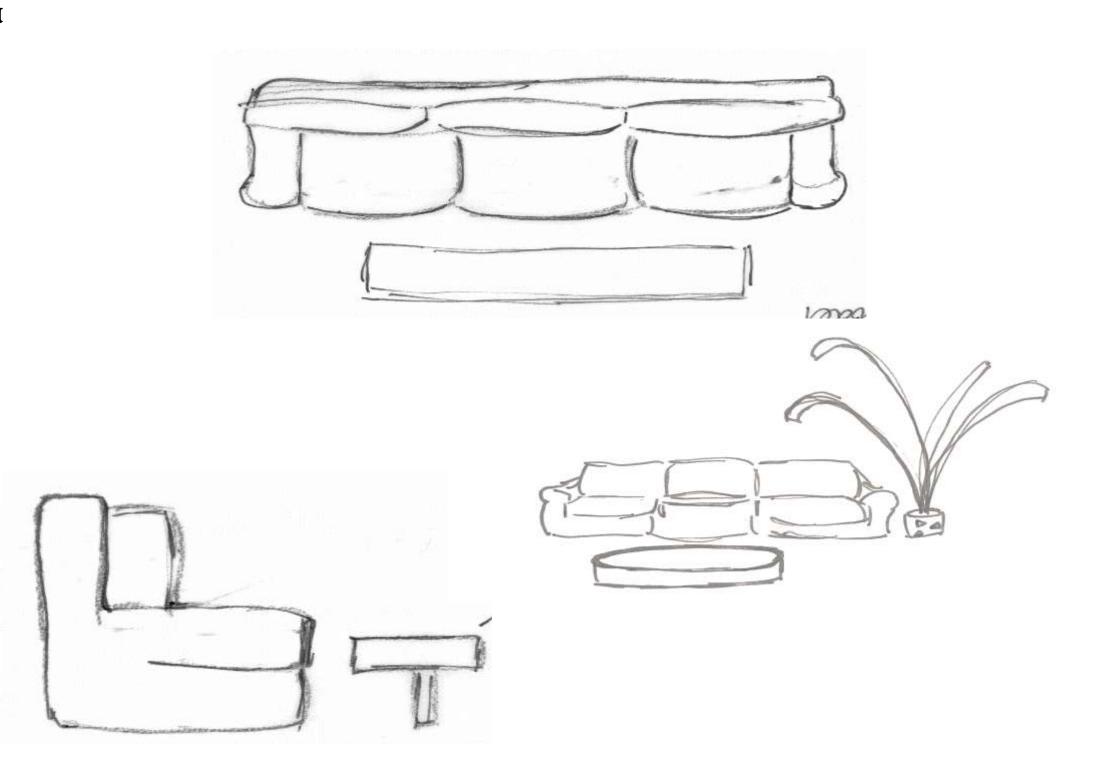

# IDEATION

PORTFOLIO 2
FALL INTERIOR DESIGN STUDIO 001
JULIEN WOHLGEMUTH

## DRAWING TO MUSIC





## DRAWING TO MUSIC





## MUSIC MODEL





### MUSIC MODEL



- Spindles emerge over & through challing beams
- triangles in base are warmly illuminated





## WAYFINDING



### **STAIRS**





#### CEILING/DAYLIGHTING



### BACK OF HOUSE SPACE



#### DIFFUSE FOCUS WORK

Diffuse and back platform for fours laptop, drink, book, etc.

work

plan - Plantopm







#### **DAYDREAMING**











#### GROUP PLANNING/MEETING









## SOCIALIZING





#### **DESIGN CONCEPT**

- CRISP/CLEAN- HIGH CONTRAST; ORGANIZED
- ORGANIC- PLANT/NATURAL LIFE
- RUSTIC- REFINISHED/RESTORED ORIGINAL WOOD
- INVITING
- CONNECTED- TECH FRIENDLY



#### COLOR RATIONALE

- HIGH CONTRAST- BLACK AND WHITE
- ACCENTS OF GOLD, GREY, GREEN AND BROWN
- INCORPORATING A CLEAN, NEAT WORKSPACE-LIKE ENVIRONMENT INTO A WARM, FRIENDLY ATMOSPHERE TO MAKE THE WORKER FEEL AT HOME