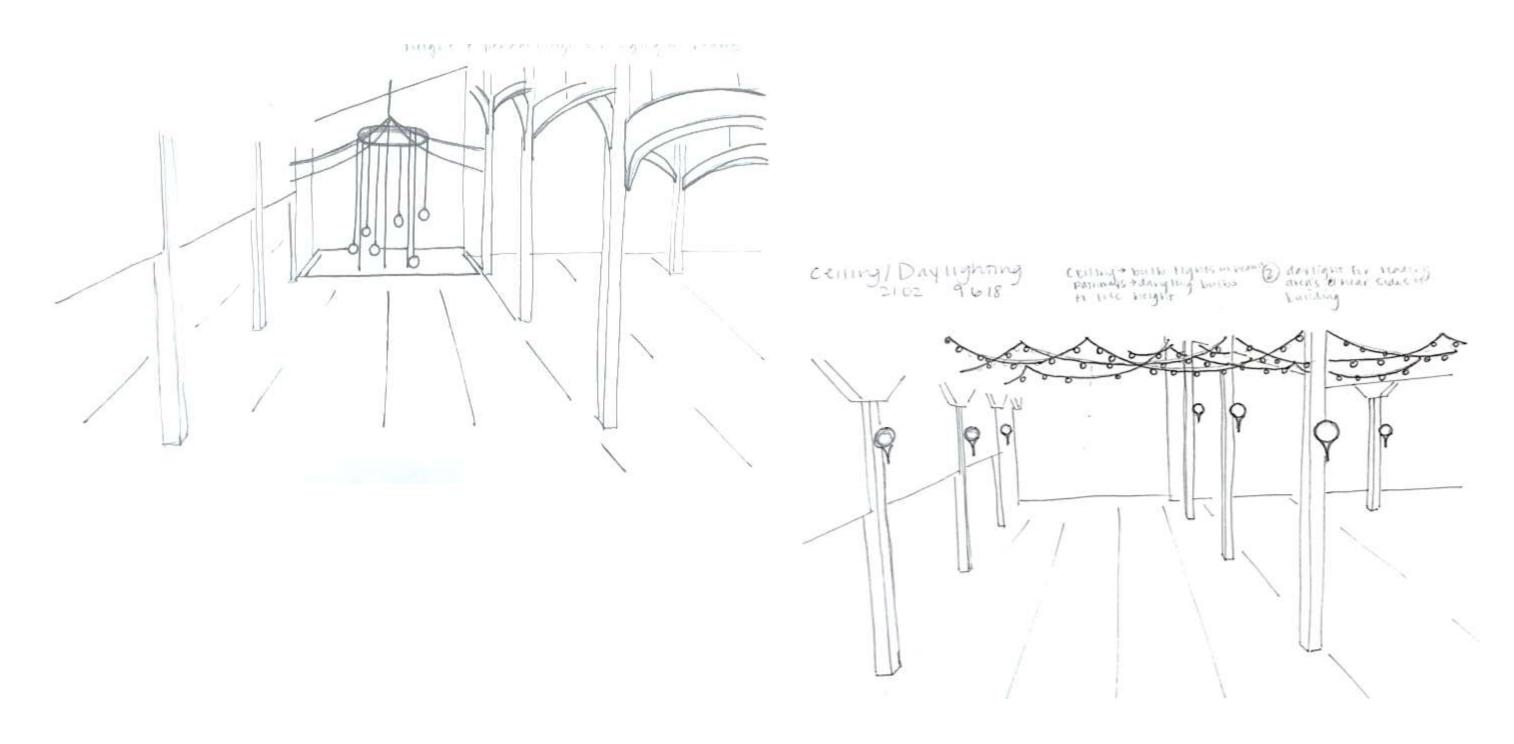

# IDEATION

PORTFOLIO 2
FALL INTERIOR DESIGN STUDIO 001
JULIEN WOHLGEMUTH

## DRAWING TO MUSIC





## DRAWING TO MUSIC





## MUSIC MODEL





### MUSIC MODEL



- Spindles emerge over & through challing beams
- triangles in base are warmly illuminated





## WAYFINDING



### **STAIRS**





#### CEILING/DAYLIGHTING



### BACK OF HOUSE SPACE



#### DIFFUSE FOCUS WORK

Diffuse and back platform for fours laptop, drink, book, etc.

work

plan - Plantopm







#### **DAYDREAMING**











#### GROUP PLANNING/MEETING









## SOCIALIZING





#### **DESIGN CONCEPT**

- CRISP/CLEAN- HIGH CONTRAST; ORGANIZED
- ORGANIC- PLANT/NATURAL LIFE
- RUSTIC- REFINISHED/RESTORED ORIGINAL WOOD
- INVITING
- CONNECTED- TECH FRIENDLY



#### COLOR RATIONALE

- HIGH CONTRAST- BLACK AND WHITE
- ACCENTS OF GOLD, GREY, GREEN AND BROWN
- INCORPORATING A CLEAN, NEAT WORKSPACE-LIKE ENVIRONMENT INTO A WARM, FRIENDLY ATMOSPHERE TO MAKE THE WORKER FEEL AT HOME