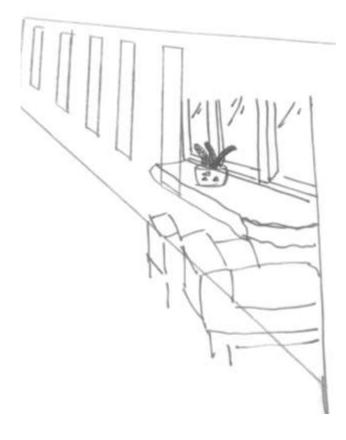

# IDEATION

PORTFOLIO 2
FALL INTERIOR DESIGN STUDIO 001
JULIEN WOHLGEMUTH

## DRAWING TO MUSIC





## DRAWING TO MUSIC





## MUSIC MODEL





### MUSIC MODEL



- Spindles emerge over & through challing beams
- triangles in base are warmly illuminated





## WAYFINDING



### **STAIRS**





#### CEILING/DAYLIGHTING



### BACK OF HOUSE SPACE



#### DIFFUSE FOCUS WORK

Diffuse and back platform for fours laptop, drink, book, etc.

work

plan - Plantopm







#### **DAYDREAMING**











#### GROUP PLANNING/MEETING









## SOCIALIZING





#### **DESIGN CONCEPT**

- CRISP/CLEAN- HIGH CONTRAST; ORGANIZED
- ORGANIC- PLANT/NATURAL LIFE
- RUSTIC- REFINISHED/RESTORED ORIGINAL WOOD
- INVITING
- CONNECTED- TECH FRIENDLY



#### COLOR RATIONALE

- HIGH CONTRAST- BLACK AND WHITE
- ACCENTS OF GOLD, GREY, GREEN AND BROWN
- INCORPORATING A CLEAN, NEAT WORKSPACE-LIKE ENVIRONMENT INTO A WARM, FRIENDLY ATMOSPHERE TO MAKE THE WORKER FEEL AT HOME