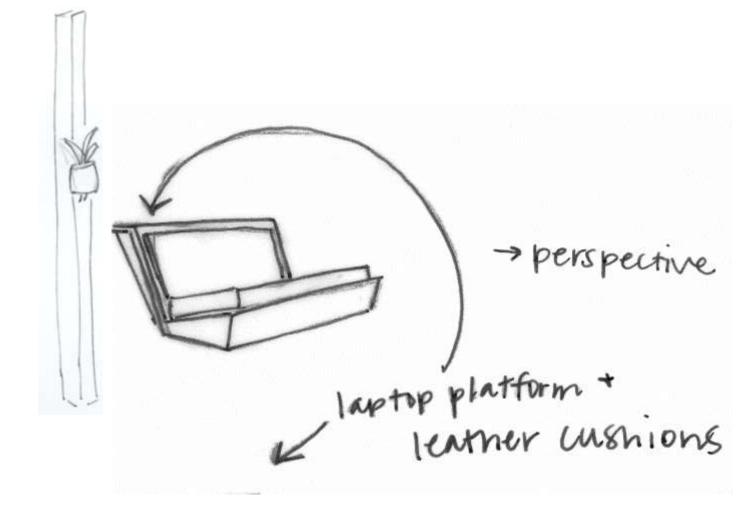

#### DIFFUSE FOCUS WORK

Diffuse and back platform for fours laptop, drink, book, etc.

work

plan - Plantopm