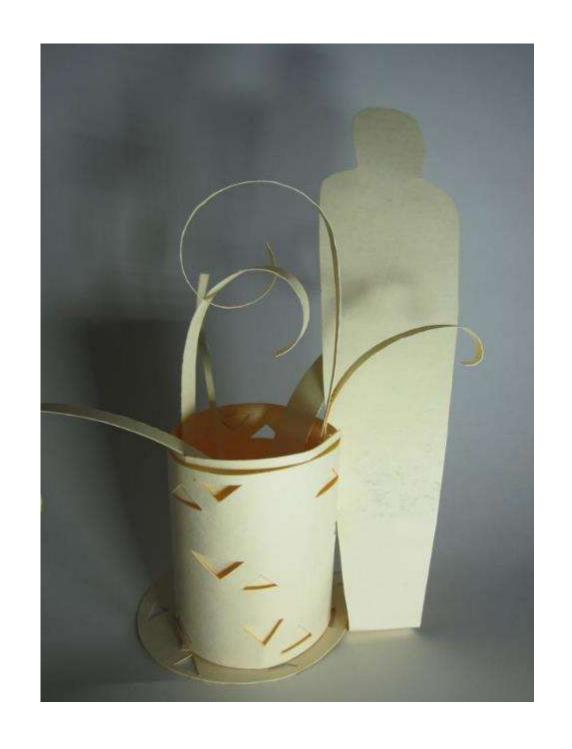

## MUSIC MODEL

### MUSIC MODEL

- Spindles emerge over & through challing beams
- triangles in base are warmly illuminated