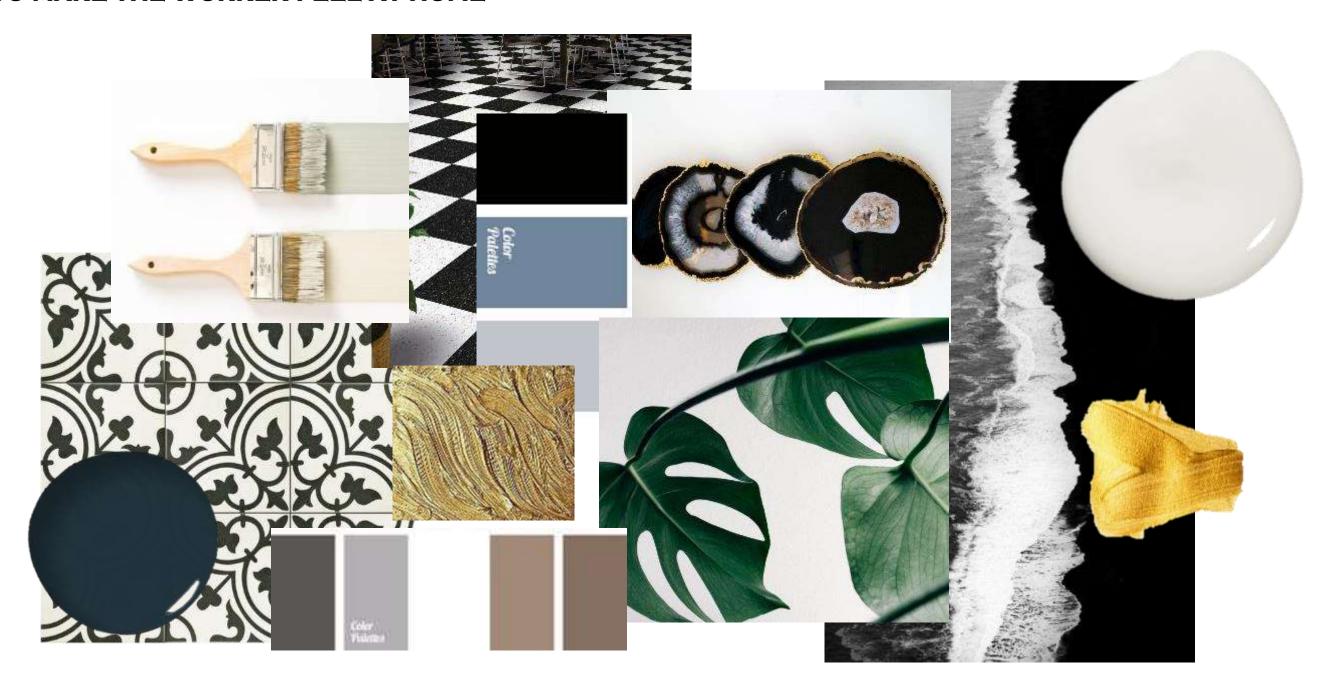

#### **DESIGN CONCEPT**

- CRISP/CLEAN- HIGH CONTRAST; ORGANIZED
- ORGANIC- PLANT/NATURAL LIFE
- RUSTIC- REFINISHED/RESTORED ORIGINAL WOOD
- INVITING
- CONNECTED- TECH FRIENDLY

#### COLOR RATIONALE

- HIGH CONTRAST- BLACK AND WHITE
- ACCENTS OF GOLD, GREY, GREEN AND BROWN
- INCORPORATING A CLEAN, NEAT WORKSPACE-LIKE ENVIRONMENT INTO A WARM, FRIENDLY ATMOSPHERE TO MAKE THE WORKER FEEL AT HOME