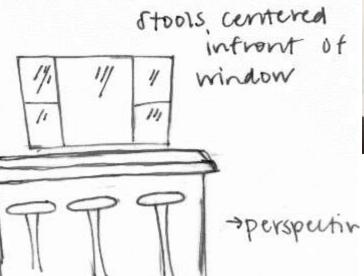

# IDEATION

PORTFOLIO 2
FALL INTERIOR DESIGN STUDIO 001
JULIEN WOHLGEMUTH

## DRAWING TO MUSIC





## DRAWING TO MUSIC





## MUSIC MODEL





### MUSIC MODEL



- Spindles emerge over & through challing beams
- triangles in base are warmly illuminated





## WAYFINDING



### **STAIRS**





#### CEILING/DAYLIGHTING



### BACK OF HOUSE SPACE



#### DIFFUSE FOCUS WORK

Diffuse and back platform for fours laptop, drink, book, etc.

work

plan - Plantopm







#### **DAYDREAMING**











#### GROUP PLANNING/MEETING









## SOCIALIZING





#### **DESIGN CONCEPT**

- CRISP/CLEAN- HIGH CONTRAST; ORGANIZED
- ORGANIC- PLANT/NATURAL LIFE
- RUSTIC- REFINISHED/RESTORED ORIGINAL WOOD
- INVITING
- CONNECTED- TECH FRIENDLY



#### COLOR RATIONALE

- HIGH CONTRAST- BLACK AND WHITE
- ACCENTS OF GOLD, GREY, GREEN AND BROWN
- INCORPORATING A CLEAN, NEAT WORKSPACE-LIKE ENVIRONMENT INTO A WARM, FRIENDLY ATMOSPHERE TO MAKE THE WORKER FEEL AT HOME