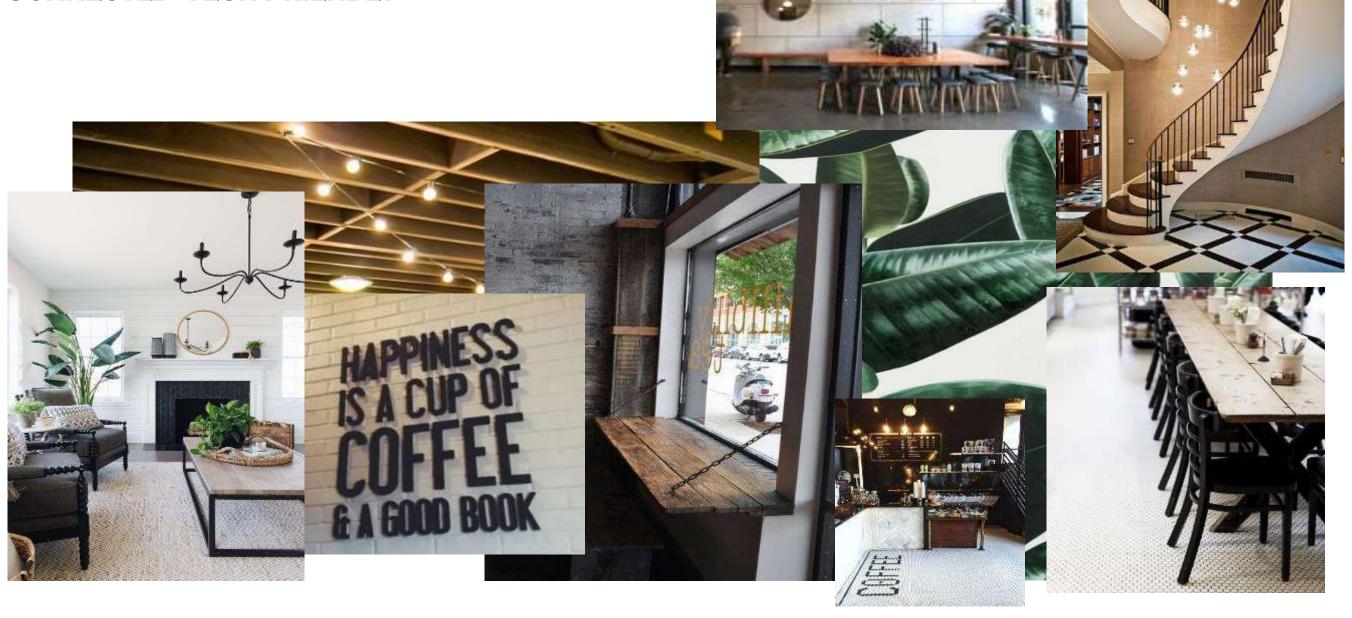

#### **DESIGN CONCEPT**

- CRISP/CLEAN- HIGH CONTRAST; ORGANIZED
- ORGANIC- PLANT/NATURAL LIFE
- RUSTIC- REFINISHED/RESTORED ORIGINAL WOOD
- INVITING
- CONNECTED- TECH FRIENDLY

#### COLOR RATIONALE

- HIGH CONTRAST- BLACK AND WHITE
- ACCENTS OF GOLD, GREY, GREEN AND BROWN
- INCORPORATING A CLEAN, NEAT WORKSPACE-LIKE ENVIRONMENT INTO A WARM, FRIENDLY ATMOSPHERE TO MAKE THE WORKER FEEL AT HOME