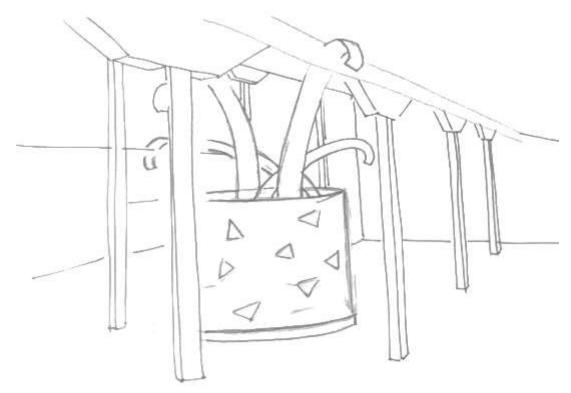

# IDEATION

PORTFOLIO 2
FALL INTERIOR DESIGN STUDIO 001
JULIEN WOHLGEMUTH

## DRAWING TO MUSIC





## DRAWING TO MUSIC





## MUSIC MODEL





### MUSIC MODEL



- Spindles emerge over & through challing beams
- triangles in base are warmly illuminated





## WAYFINDING



### **STAIRS**





#### CEILING/DAYLIGHTING



### BACK OF HOUSE SPACE



#### DIFFUSE FOCUS WORK

Diffuse and back platform for fours laptop, drink, book, etc.

work

plan - Plantopm







#### **DAYDREAMING**











#### GROUP PLANNING/MEETING









## SOCIALIZING





#### **DESIGN CONCEPT**

- CRISP/CLEAN- HIGH CONTRAST; ORGANIZED
- ORGANIC- PLANT/NATURAL LIFE
- RUSTIC- REFINISHED/RESTORED ORIGINAL WOOD
- INVITING
- CONNECTED- TECH FRIENDLY



#### COLOR RATIONALE

- HIGH CONTRAST- BLACK AND WHITE
- ACCENTS OF GOLD, GREY, GREEN AND BROWN
- INCORPORATING A CLEAN, NEAT WORKSPACE-LIKE ENVIRONMENT INTO A WARM, FRIENDLY ATMOSPHERE TO MAKE THE WORKER FEEL AT HOME