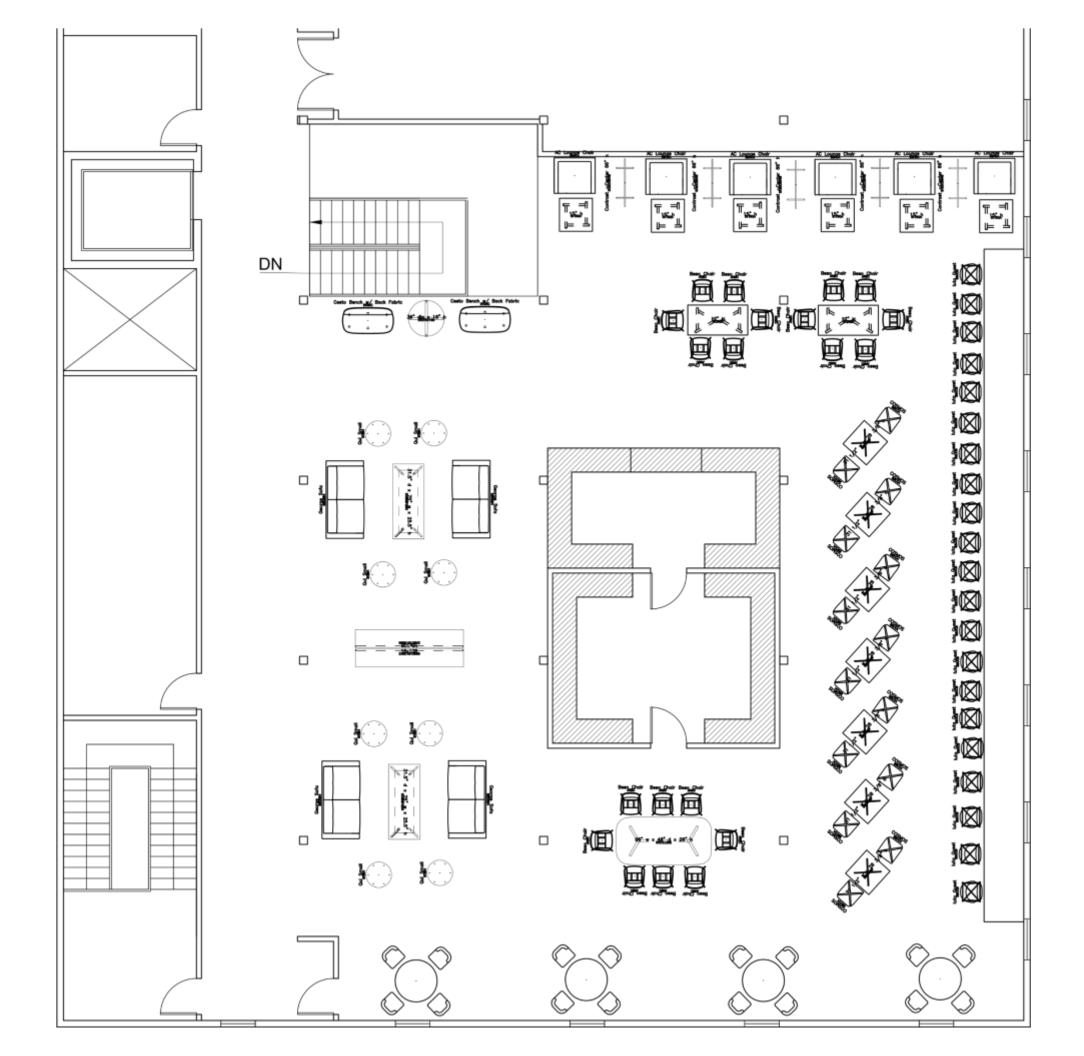

# PORTFOLIO III

Prototyping & Testing

Amber Cousar







# CIRCULATION PLAN | 1/8'' = 1'-0''





# CIRCULATION PLAN II 1/8'' = 1'-0''





-221 Study 1

220 Entry

-222 Study 2

-223 Dining 1

224 Counter Service

225 Prep Area

226 Lounge

# PREP AREA LOCATION | 1/8'' = 1'-0''

227 Dining 2



# 1/8'' = 1'-0''

PREP AREA LOCATION II



IST FLOOR



# STRAIGHT STAIR 1/8'' = 1'-0''





IST FLOOR





#### L-SHAPED STAIR 1/8" = 1'-0"





IST FLOOR



# SCISSOR STAIR 1/8" = 1'-0"

#### 2ND FLOOR



### STRAIGHT STAIR PERSPECTIVE I





## STRAIGHT STAIR PERSPECTIVE II



## L-SHAPED STAIR PERSPECTIVE I



## L-SHAPED STAIR PERSPECTIVE II







### SCISSOR STAIR PERSPECTIVE I





## SCISSOR STAIR PERSPECTIVE II



#### FURNITURE PLAN | 1/8" = 1'-0" SEATS: 106



#### FURNITURE PLAN || 1/8'' = 1'-0''SEATS: 97



#### FURNITURE PLAN III 1/8'' = 1'-0''SEATS: 106



#### SKETCHUP FURNITURE PLAN 1/8'' = 1'-0''**SEATS: 108**

#### SKETCHUP VIDEO:

https://vimeo.com/300226252