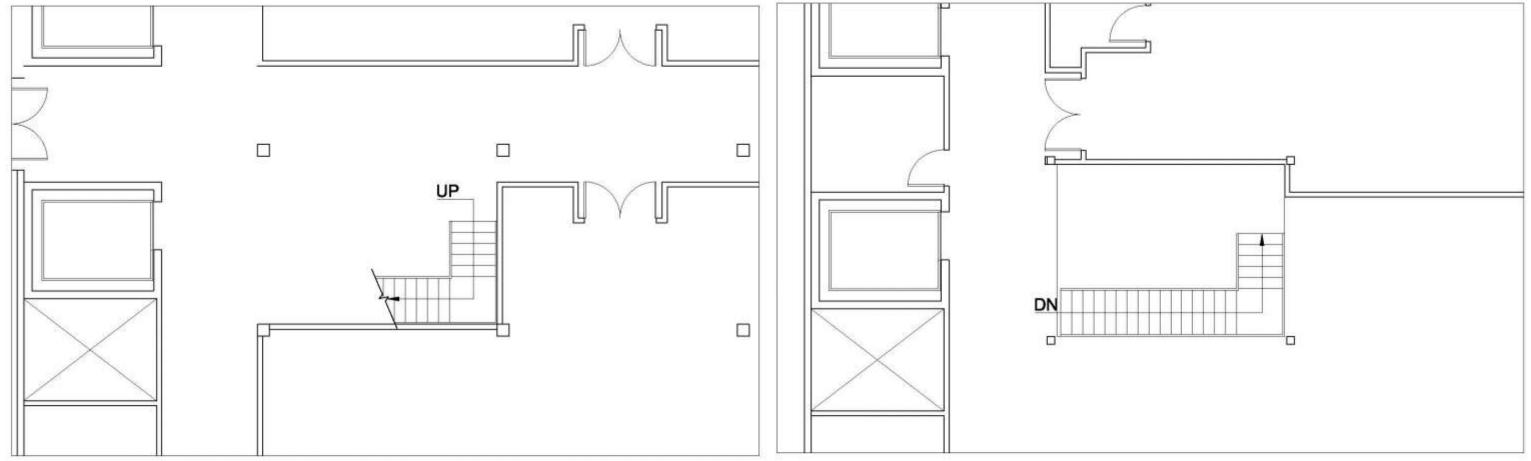

# PORTFOLIO III

Prototyping & Testing

Amber Cousar







# CIRCULATION PLAN | 1/8'' = 1'-0''





# CIRCULATION PLAN II 1/8'' = 1'-0''





-221 Study 1

220 Entry

-222 Study 2

-223 Dining 1

224 Counter Service

225 Prep Area

226 Lounge

# PREP AREA LOCATION | 1/8'' = 1'-0''

227 Dining 2



# 1/8'' = 1'-0''

PREP AREA LOCATION II



IST FLOOR



# STRAIGHT STAIR 1/8'' = 1'-0''





IST FLOOR





#### L-SHAPED STAIR 1/8" = 1'-0"





IST FLOOR



# SCISSOR STAIR 1/8" = 1'-0"

#### 2ND FLOOR



### STRAIGHT STAIR PERSPECTIVE I





## STRAIGHT STAIR PERSPECTIVE II



## L-SHAPED STAIR PERSPECTIVE I



## L-SHAPED STAIR PERSPECTIVE II







### SCISSOR STAIR PERSPECTIVE I





## SCISSOR STAIR PERSPECTIVE II



#### FURNITURE PLAN | 1/8" = 1'-0" SEATS: 106



#### FURNITURE PLAN || 1/8'' = 1'-0''SEATS: 97



#### FURNITURE PLAN III 1/8'' = 1'-0''SEATS: 106



#### SKETCHUP FURNITURE PLAN 1/8'' = 1'-0''**SEATS: 108**

#### SKETCHUP VIDEO:

https://vimeo.com/300226252