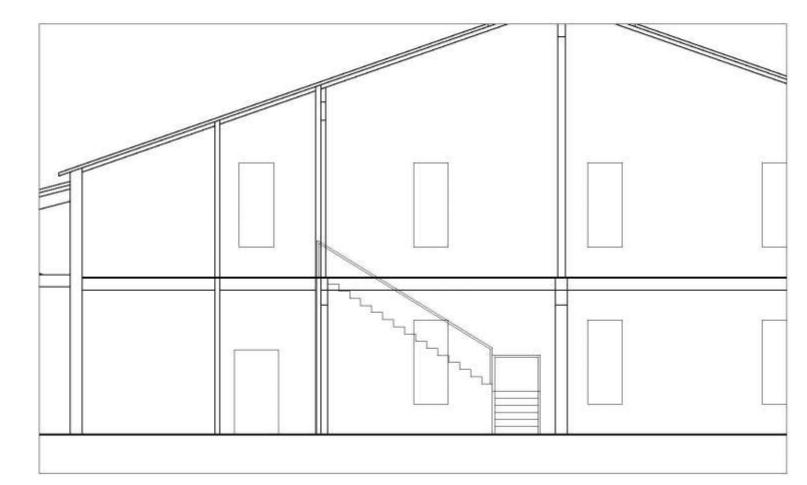

# PORTFOLIO III

Prototyping & Testing

Amber Cousar







# CIRCULATION PLAN | 1/8'' = 1'-0''





# CIRCULATION PLAN II 1/8'' = 1'-0''





-221 Study 1

220 Entry

-222 Study 2

-223 Dining 1

224 Counter Service

225 Prep Area

226 Lounge

# PREP AREA LOCATION | 1/8'' = 1'-0''

227 Dining 2



# 1/8'' = 1'-0''

PREP AREA LOCATION II



IST FLOOR



# STRAIGHT STAIR 1/8'' = 1'-0''





IST FLOOR





#### L-SHAPED STAIR 1/8" = 1'-0"





IST FLOOR



# SCISSOR STAIR 1/8" = 1'-0"

#### 2ND FLOOR



### STRAIGHT STAIR PERSPECTIVE I





## STRAIGHT STAIR PERSPECTIVE II



## L-SHAPED STAIR PERSPECTIVE I



## L-SHAPED STAIR PERSPECTIVE II







### SCISSOR STAIR PERSPECTIVE I





## SCISSOR STAIR PERSPECTIVE II



#### FURNITURE PLAN | 1/8" = 1'-0" SEATS: 106



#### FURNITURE PLAN || 1/8'' = 1'-0''SEATS: 97



#### FURNITURE PLAN III 1/8'' = 1'-0''SEATS: 106



#### SKETCHUP FURNITURE PLAN 1/8'' = 1'-0''**SEATS: 108**

#### SKETCHUP VIDEO:

https://vimeo.com/300226252