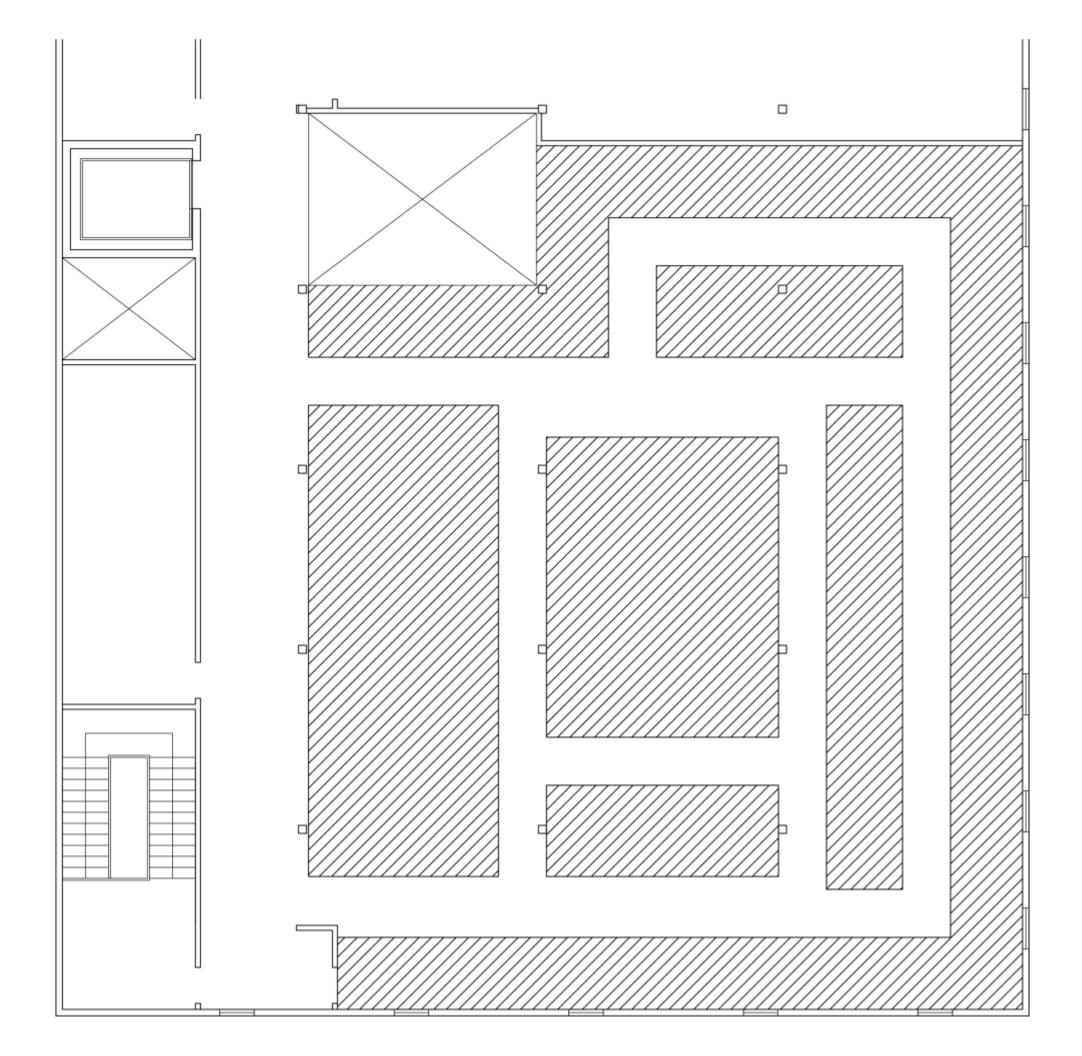

# CIRCULATION PLAN II 1/8'' = 1'-0''

-221 Study 1

220 Entry

-222 Study 2

-223 Dining 1

224 Counter Service

225 Prep Area

226 Lounge