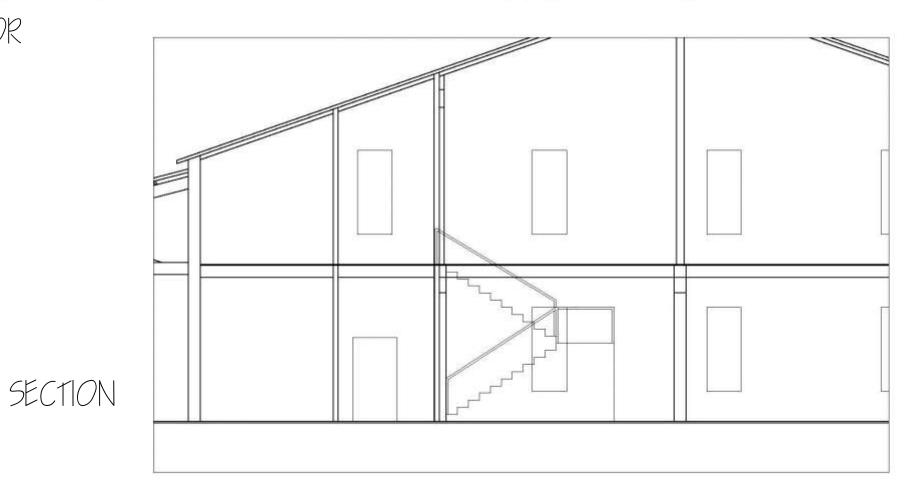

# PORTFOLIO III

Prototyping & Testing

Amber Cousar







# CIRCULATION PLAN | 1/8'' = 1'-0''





# CIRCULATION PLAN II 1/8'' = 1'-0''





-221 Study 1

220 Entry

-222 Study 2

-223 Dining 1

224 Counter Service

225 Prep Area

226 Lounge

# PREP AREA LOCATION | 1/8'' = 1'-0''

227 Dining 2



# 1/8'' = 1'-0''

PREP AREA LOCATION II



IST FLOOR



# STRAIGHT STAIR 1/8'' = 1'-0''





IST FLOOR





#### L-SHAPED STAIR 1/8" = 1'-0"





IST FLOOR



# SCISSOR STAIR 1/8" = 1'-0"

#### 2ND FLOOR



### STRAIGHT STAIR PERSPECTIVE I





## STRAIGHT STAIR PERSPECTIVE II



## L-SHAPED STAIR PERSPECTIVE I



## L-SHAPED STAIR PERSPECTIVE II







### SCISSOR STAIR PERSPECTIVE I





## SCISSOR STAIR PERSPECTIVE II



#### FURNITURE PLAN | 1/8" = 1'-0" SEATS: 106



#### FURNITURE PLAN || 1/8'' = 1'-0''SEATS: 97



#### FURNITURE PLAN III 1/8'' = 1'-0''SEATS: 106



#### SKETCHUP FURNITURE PLAN 1/8'' = 1'-0''**SEATS: 108**

#### SKETCHUP VIDEO:

https://vimeo.com/300226252