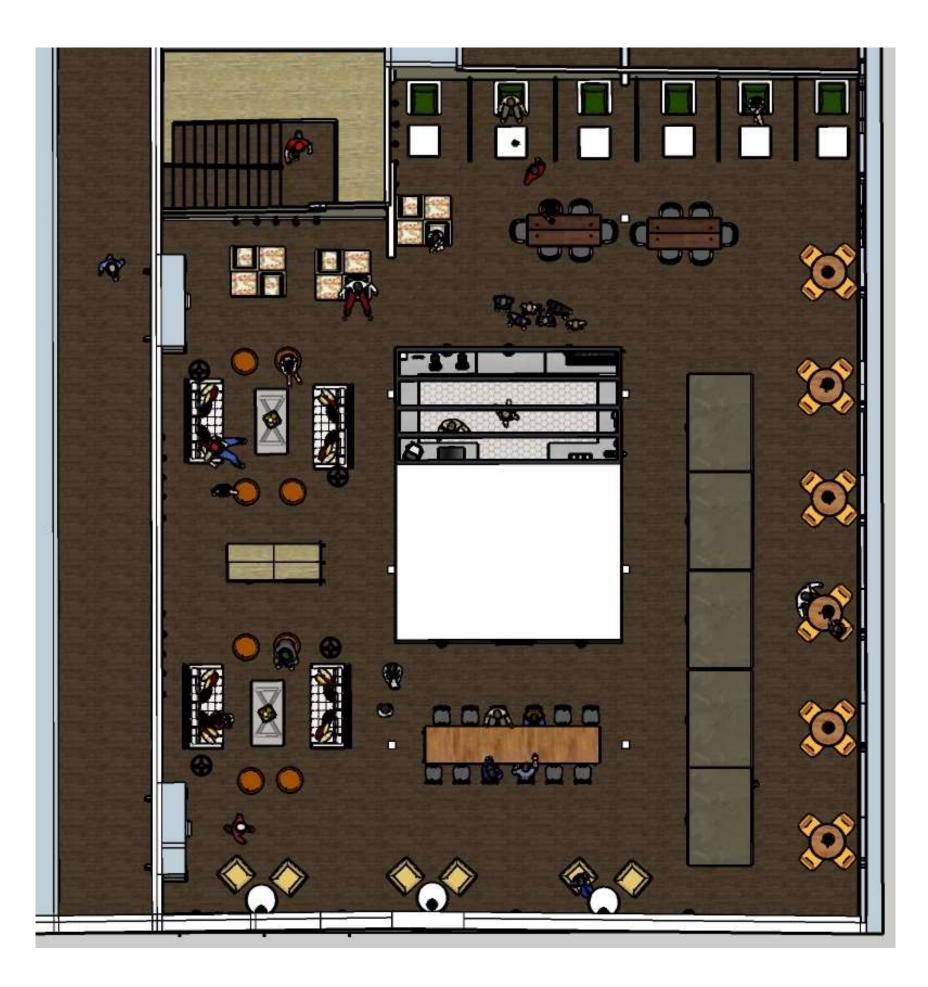

N | 1/8'' = 1'-0''





# CIRCULATION PLAN II 1/8'' = 1'-0''





-221 Study 1

220 Entry

-222 Study 2

-223 Dining 1

224 Counter Service

225 Prep Area

226 Lounge

# PREP AREA LOCATION | 1/8'' = 1'-0''

227 Dining 2



# 1/8'' = 1'-0''

PREP AREA LOCATION II



IST FLOOR



# STRAIGHT STAIR 1/8'' = 1'-0''





IST FLOOR





#### L-SHAPED STAIR 1/8" = 1'-0"





IST FLOOR



# SCISSOR STAIR 1/8" = 1'-0"

#### 2ND FLOOR



### STRAIGHT STAIR PERSPECTIVE I





## STRAIGHT STAIR PERSPECTIVE II



## L-SHAPED STAIR PERSPECTIVE I



## L-SHAPED STAIR PERSPECTIVE II







### SCISSOR STAIR PERSPECTIVE I





## SCISSOR STAIR PERSPECTIVE II



#### FURNITURE PLAN | 1/8" = 1'-0" SEATS: 106



#### FURNITURE PLAN || 1/8'' = 1'-0''SEATS: 97



#### FURNITURE PLAN III 1/8'' = 1'-0''SEATS: 106



#### SKETCHUP FURNITURE PLAN 1/8'' = 1'-0''**SEATS: 108**

#### SKETCHUP VIDEO:

https://vimeo.com/300226252