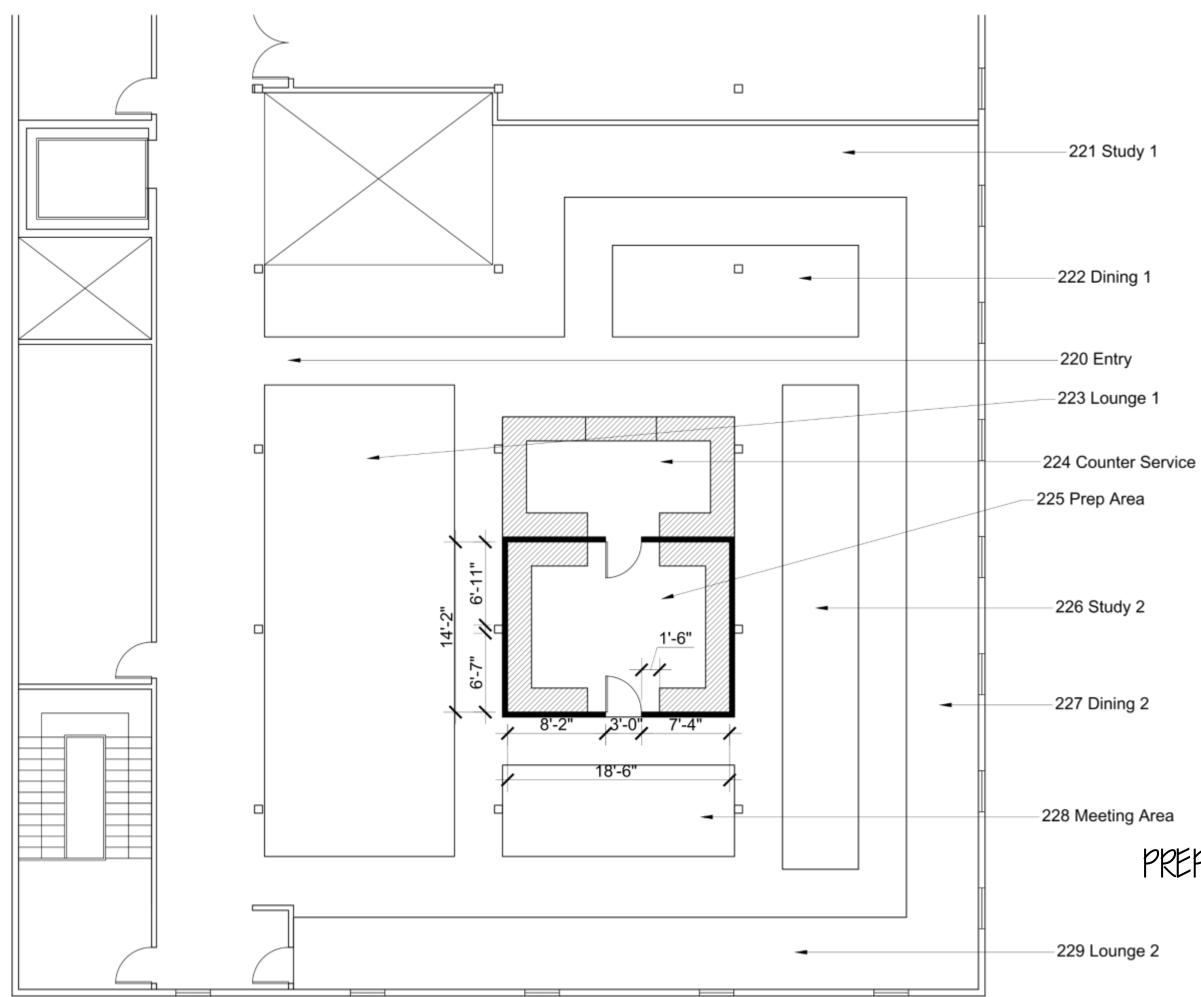

# CIRCULATION PLAN II 1/8'' = 1'-0''

-221 Study 1

220 Entry

-222 Study 2

-223 Dining 1

224 Counter Service

225 Prep Area

226 Lounge

# PREP AREA LOCATION | 1/8'' = 1'-0''

227 Dining 2

# 1/8'' = 1'-0''

PREP AREA LOCATION II

IST FLOOR