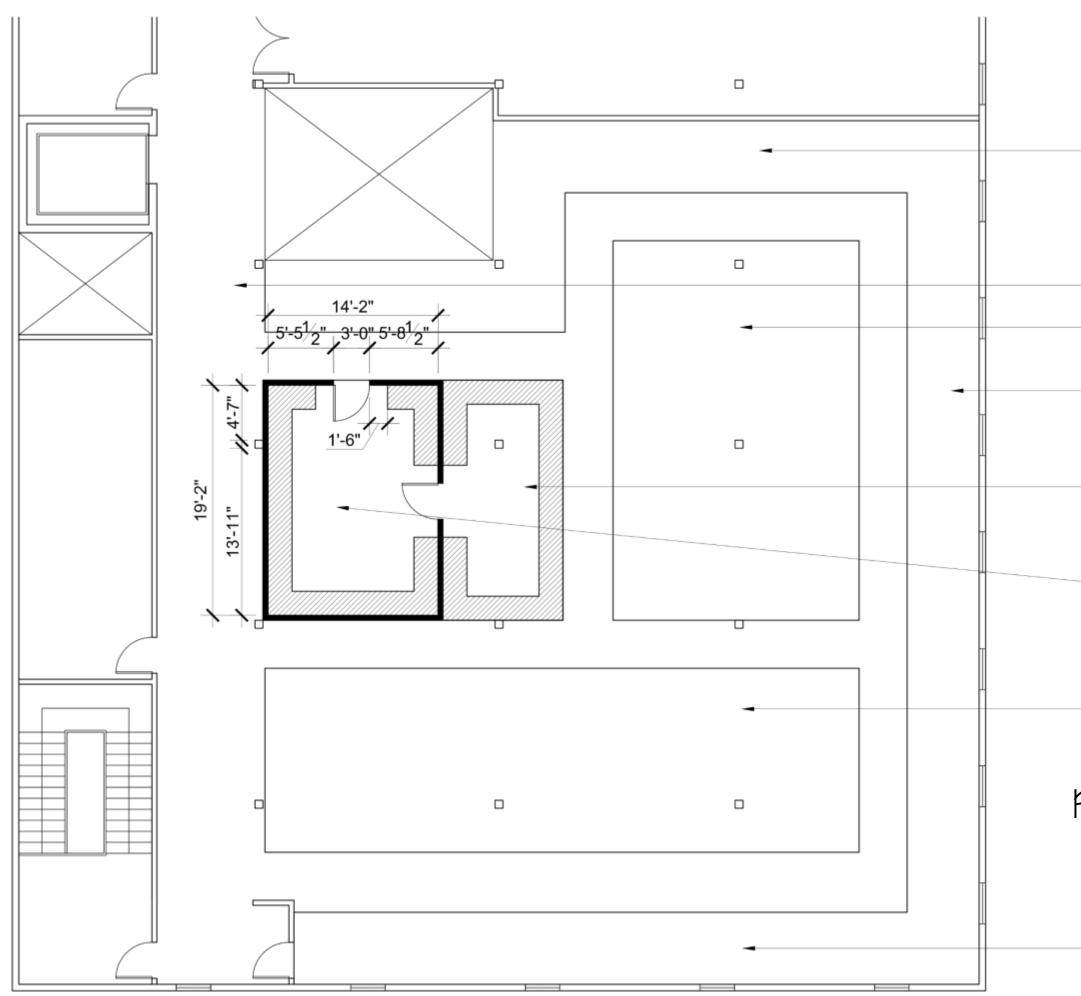

# PREP AREA LOCATION | 1/8'' = 1'-0''

227 Dining 2

# 1/8'' = 1'-0''

PREP AREA LOCATION II

IST FLOOR