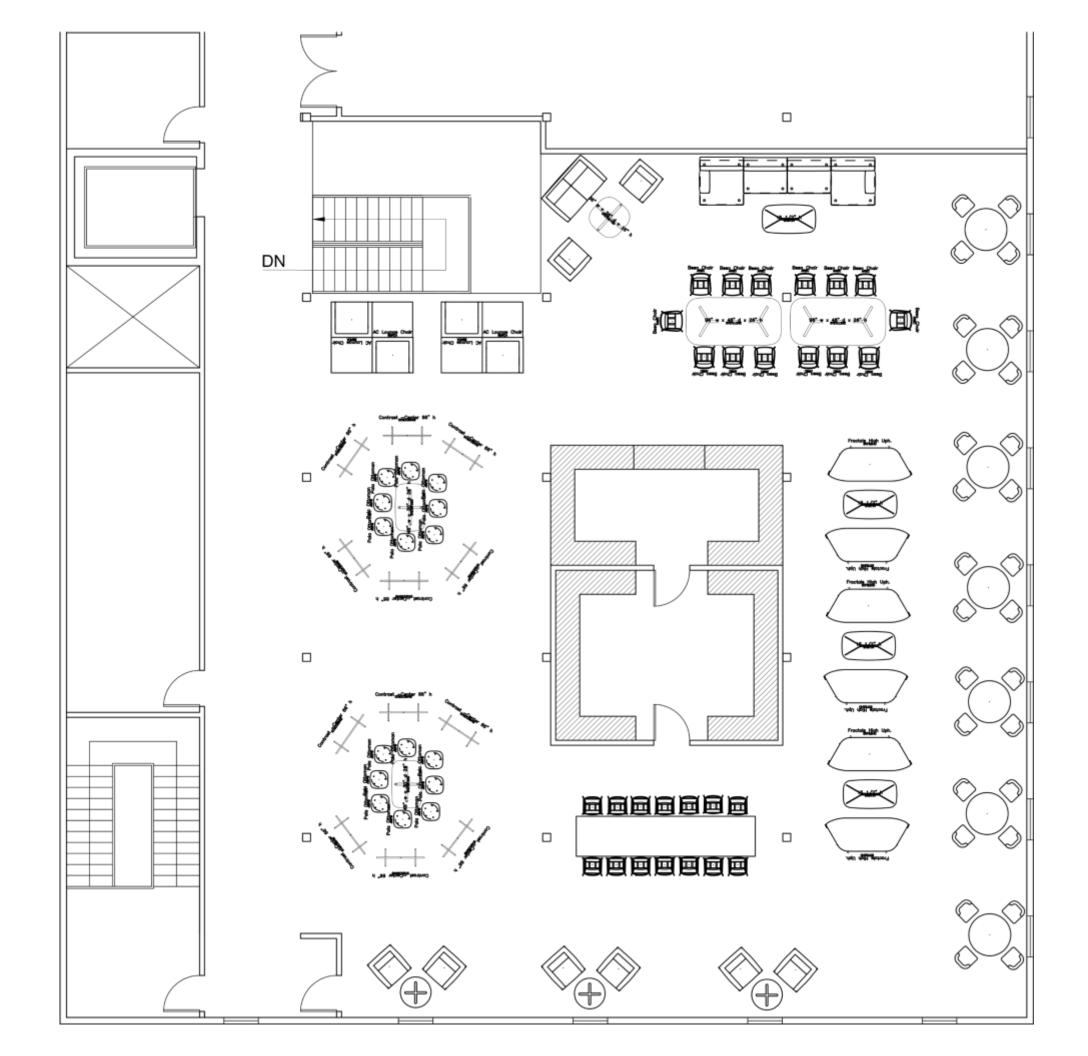

# PORTFOLIO III

Prototyping & Testing

Amber Cousar







# CIRCULATION PLAN | 1/8'' = 1'-0''





# CIRCULATION PLAN II 1/8'' = 1'-0''





-221 Study 1

220 Entry

-222 Study 2

-223 Dining 1

224 Counter Service

225 Prep Area

226 Lounge

# PREP AREA LOCATION | 1/8'' = 1'-0''

227 Dining 2



# 1/8'' = 1'-0''

PREP AREA LOCATION II



IST FLOOR



# STRAIGHT STAIR 1/8'' = 1'-0''





IST FLOOR





#### L-SHAPED STAIR 1/8" = 1'-0"





IST FLOOR



# SCISSOR STAIR 1/8" = 1'-0"

#### 2ND FLOOR



### STRAIGHT STAIR PERSPECTIVE I





## STRAIGHT STAIR PERSPECTIVE II



## L-SHAPED STAIR PERSPECTIVE I



## L-SHAPED STAIR PERSPECTIVE II







### SCISSOR STAIR PERSPECTIVE I





## SCISSOR STAIR PERSPECTIVE II



#### FURNITURE PLAN | 1/8" = 1'-0" SEATS: 106



#### FURNITURE PLAN || 1/8'' = 1'-0''SEATS: 97



#### FURNITURE PLAN III 1/8'' = 1'-0''SEATS: 106



#### SKETCHUP FURNITURE PLAN 1/8'' = 1'-0''**SEATS: 108**

#### SKETCHUP VIDEO:

https://vimeo.com/300226252