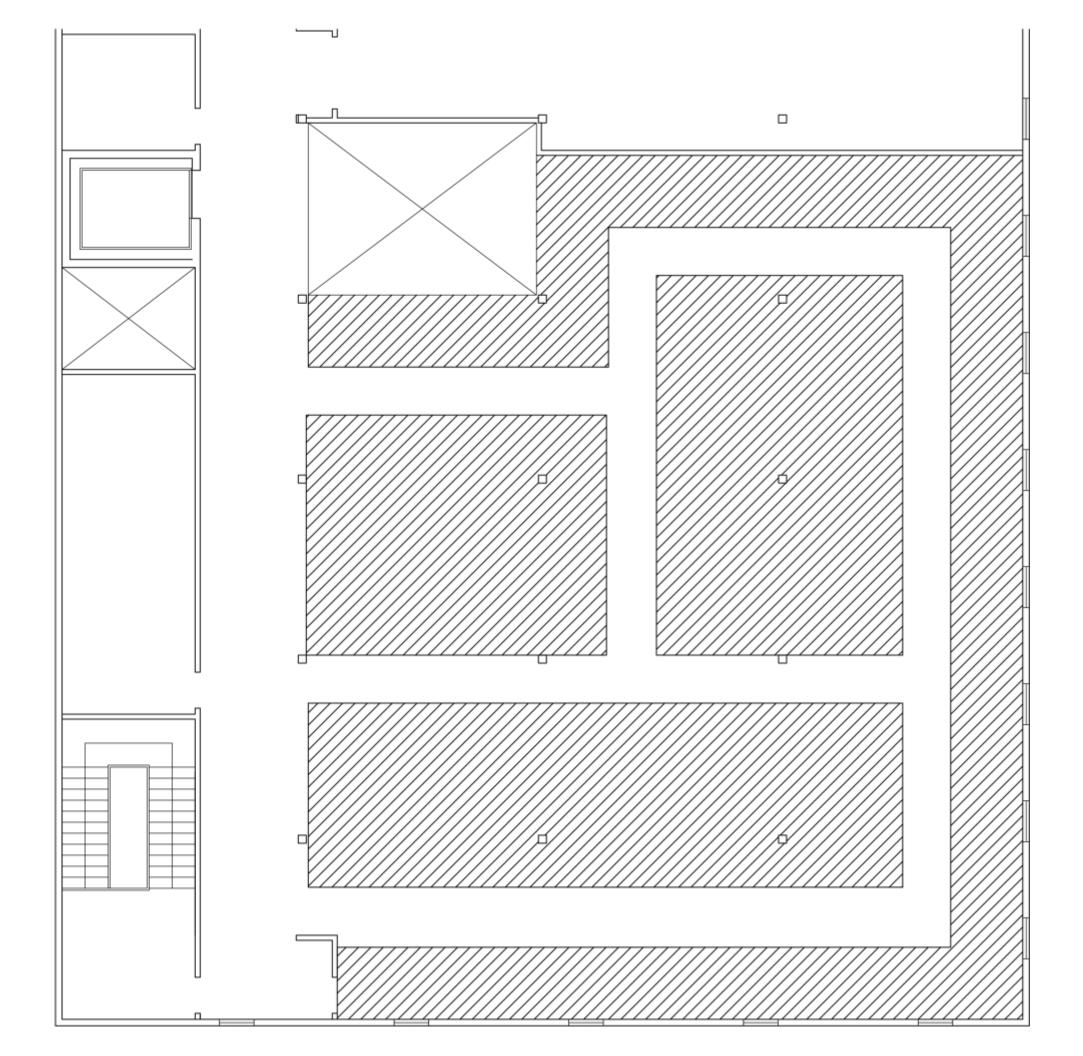

# PORTFOLIO III

Prototyping & Testing

Amber Cousar







# CIRCULATION PLAN | 1/8'' = 1'-0''





# CIRCULATION PLAN II 1/8'' = 1'-0''





-221 Study 1

220 Entry

-222 Study 2

-223 Dining 1

224 Counter Service

225 Prep Area

226 Lounge

# PREP AREA LOCATION | 1/8'' = 1'-0''

227 Dining 2



# 1/8'' = 1'-0''

PREP AREA LOCATION II



IST FLOOR



# STRAIGHT STAIR 1/8'' = 1'-0''





IST FLOOR





#### L-SHAPED STAIR 1/8" = 1'-0"





IST FLOOR



# SCISSOR STAIR 1/8" = 1'-0"

#### 2ND FLOOR



### STRAIGHT STAIR PERSPECTIVE I





## STRAIGHT STAIR PERSPECTIVE II



## L-SHAPED STAIR PERSPECTIVE I



## L-SHAPED STAIR PERSPECTIVE II







### SCISSOR STAIR PERSPECTIVE I





## SCISSOR STAIR PERSPECTIVE II



#### FURNITURE PLAN | 1/8" = 1'-0" SEATS: 106



#### FURNITURE PLAN || 1/8'' = 1'-0''SEATS: 97



#### FURNITURE PLAN III 1/8'' =