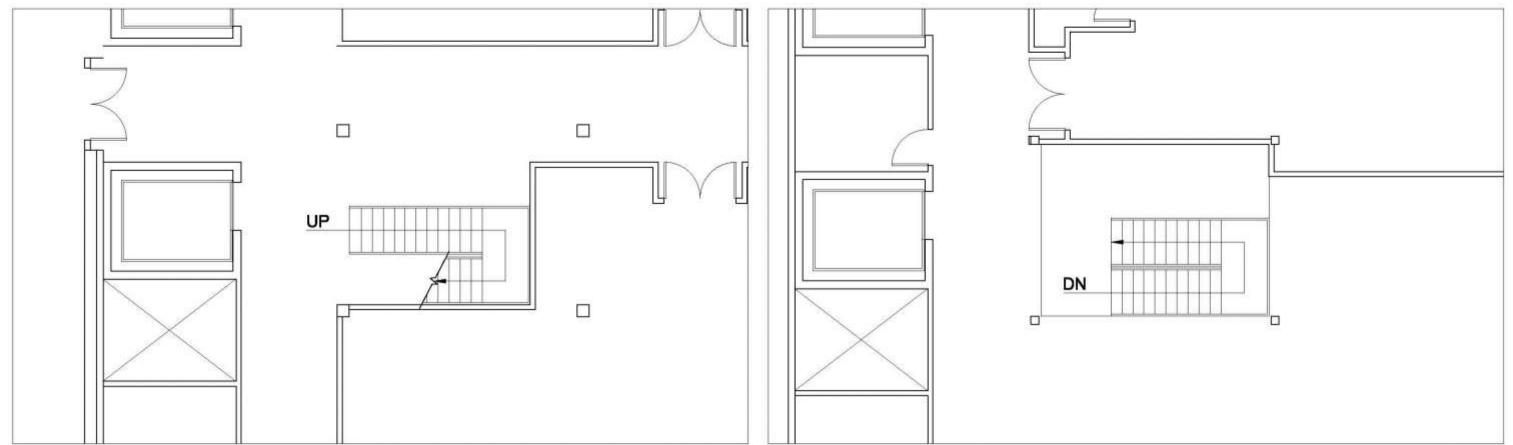

# CIRCULATION PLAN | 1/8'' = 1'-0''

# CIRCULATION PLAN II 1/8'' = 1'-0''

-221 Study 1

220 Entry

-222 Study 2

-223 Dining 1

224 Counter Service

225 Prep Area

226 Lounge