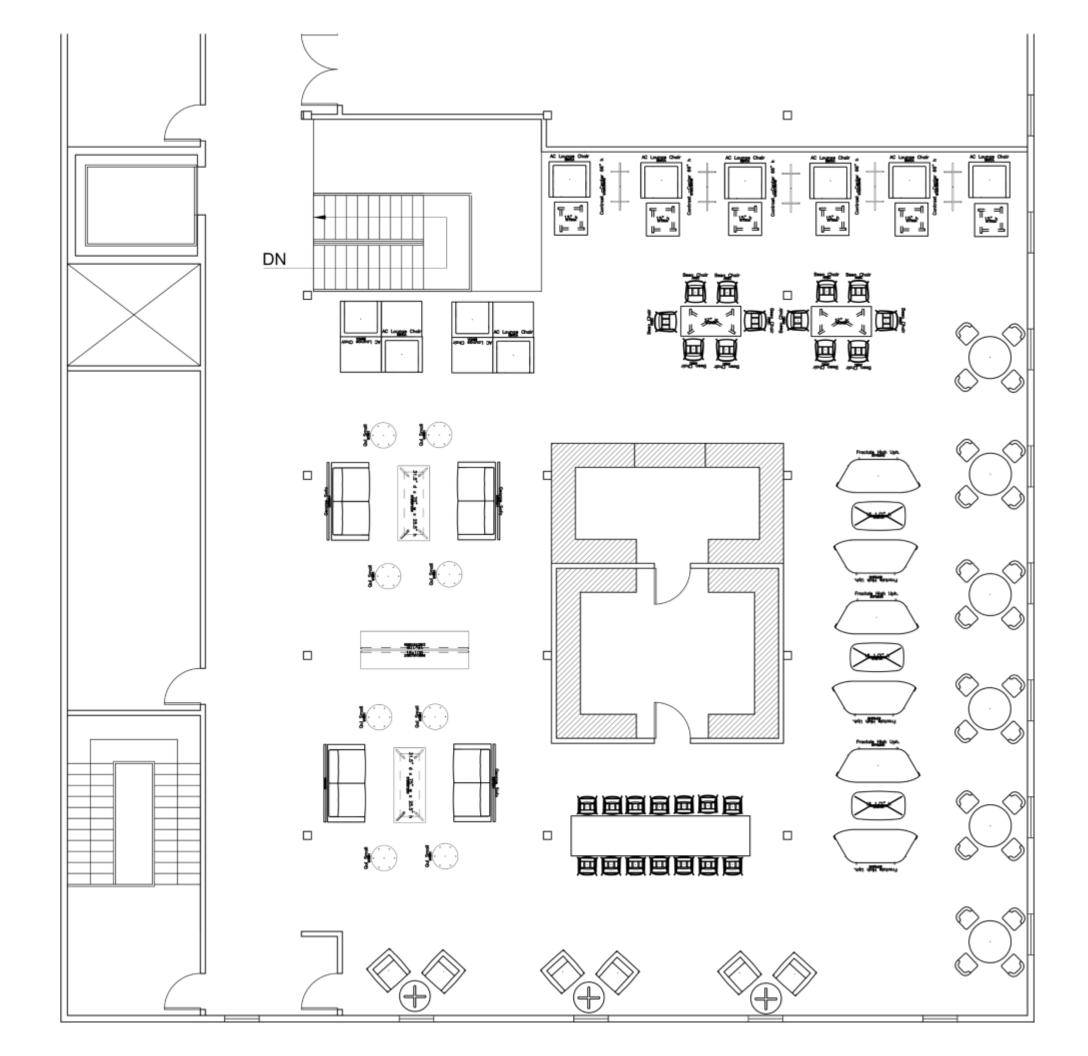

ing & Testing

Amber Cousar







# CIRCULATION PLAN | 1/8'' = 1'-0''





# CIRCULATION PLAN II 1/8'' = 1'-0''





-221 Study 1

220 Entry

-222 Study 2

-223 Dining 1

224 Counter Service

225 Prep Area

226 Lounge

# PREP AREA LOCATION | 1/8'' = 1'-0''

227 Dining 2



# 1/8'' = 1'-0''

PREP AREA LOCATION II



IST FLOOR



# STRAIGHT STAIR 1/8'' = 1'-0''





IST FLOOR





#### L-SHAPED STAIR 1/8" = 1'-0"





IST FLOOR



# SCISSOR STAIR 1/8" = 1'-0"

#### 2ND FLOOR



### STRAIGHT STAIR PERSPECTIVE I





## STRAIGHT STAIR PERSPECTIVE II



## L-SHAPED STAIR PERSPECTIVE I



## L-SHAPED STAIR PERSPECTIVE II







### SCISSOR STAIR PERSPECTIVE I





## SCISSOR STAIR PERSPECTIVE II



#### FURNITURE PLAN | 1/8" = 1'-0" SEATS: 106



#### FURNITURE PLAN || 1/8'' = 1'-0''SEATS: 97



#### FURNITURE PLAN III 1/8'' = 1'-0''SEATS: 106



#### SKETCHUP FURNITURE PLAN 1/8'' = 1'-0''**SEATS: 108**

#### SKETCHUP VIDEO:

https://vimeo.com/300226252