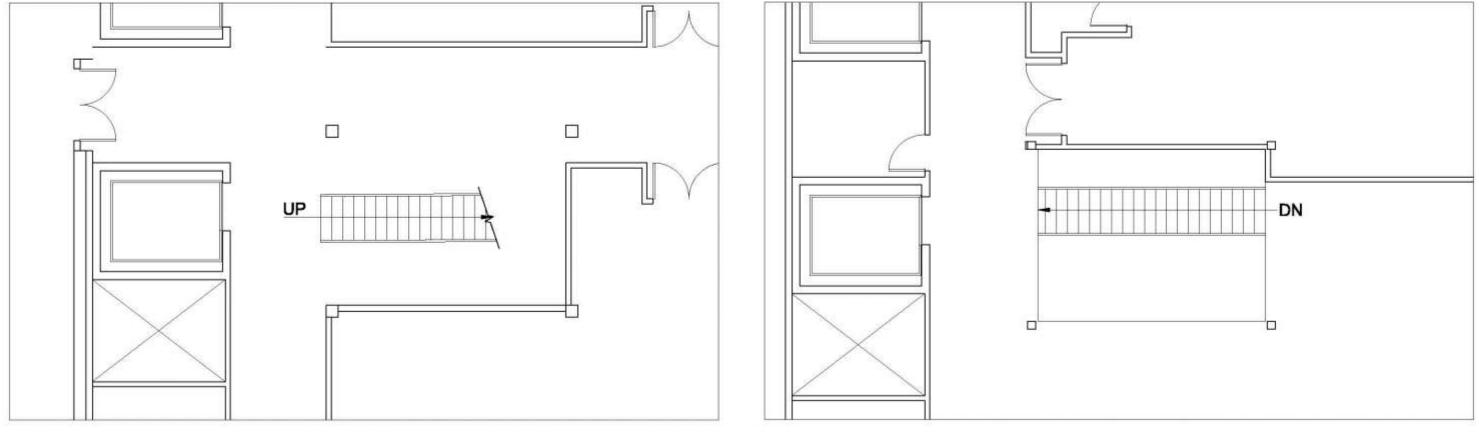

# PORTFOLIO III

Prototyping & Testing

Amber Cousar







# CIRCULATION PLAN | 1/8'' = 1'-0''





# CIRCULATION PLAN II 1/8'' = 1'-0''





-221 Study 1

220 Entry

-222 Study 2

-223 Dining 1

224 Counter Service

225 Prep Area

226 Lounge

# PREP AREA LOCATION | 1/8'' = 1'-0''

227 Dining 2



# 1/8'' = 1'-0''

PREP AREA LOCATION II



IST FLOOR



# STRAIGHT STAIR 1/8'' = 1'-0''





IST FLOOR





#### L-SHAPED STAIR 1/8" = 1'-0"





IST FLOOR



# SCISSOR STAIR 1/8" = 1'-0"

#### 2ND FLOOR



### STRAIGHT STAIR PERSPECTIVE I





## STRAIGHT STAIR PERSPECTIVE II



## L-SHAPED STAIR PERSPECTIVE I



## L-SHAPED STAIR PERSPECTIVE II







### SCISSOR STAIR PERSPECTIVE I





## SCISSOR STAIR PERSPECTIVE II



#### FURNITURE PLAN | 1/8" = 1'-0" SEATS: 106



#### FURNITURE PLAN || 1/8'' = 1'-0''SEATS: 97



#### FURNITURE PLAN III 1/8'' = 1'-0''SEATS: 106



#### SKETCHUP FURNITURE PLAN 1/8'' = 1'-0''**SEATS: 108**

#### SKETCHUP VIDEO:

https://vimeo.com/300226252