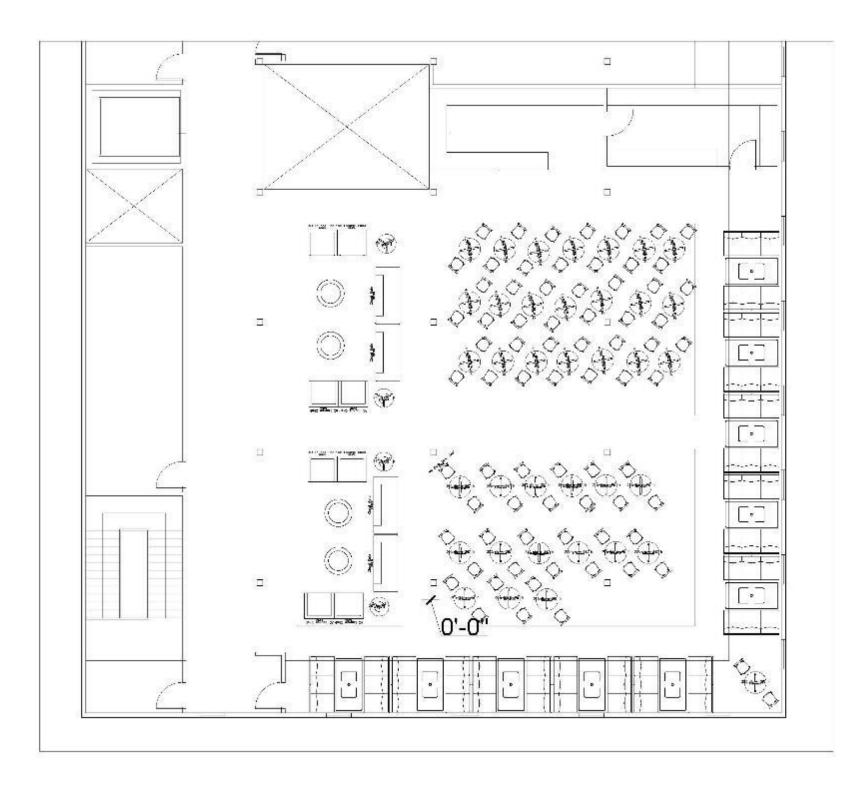

# Furniture Plan 1 146 seats 1/8" =1'0"

Furniture Plan 2 100 seats 1/8" =1'0"

Furniture Plan 3 104 Seats 1/8" =1'0"