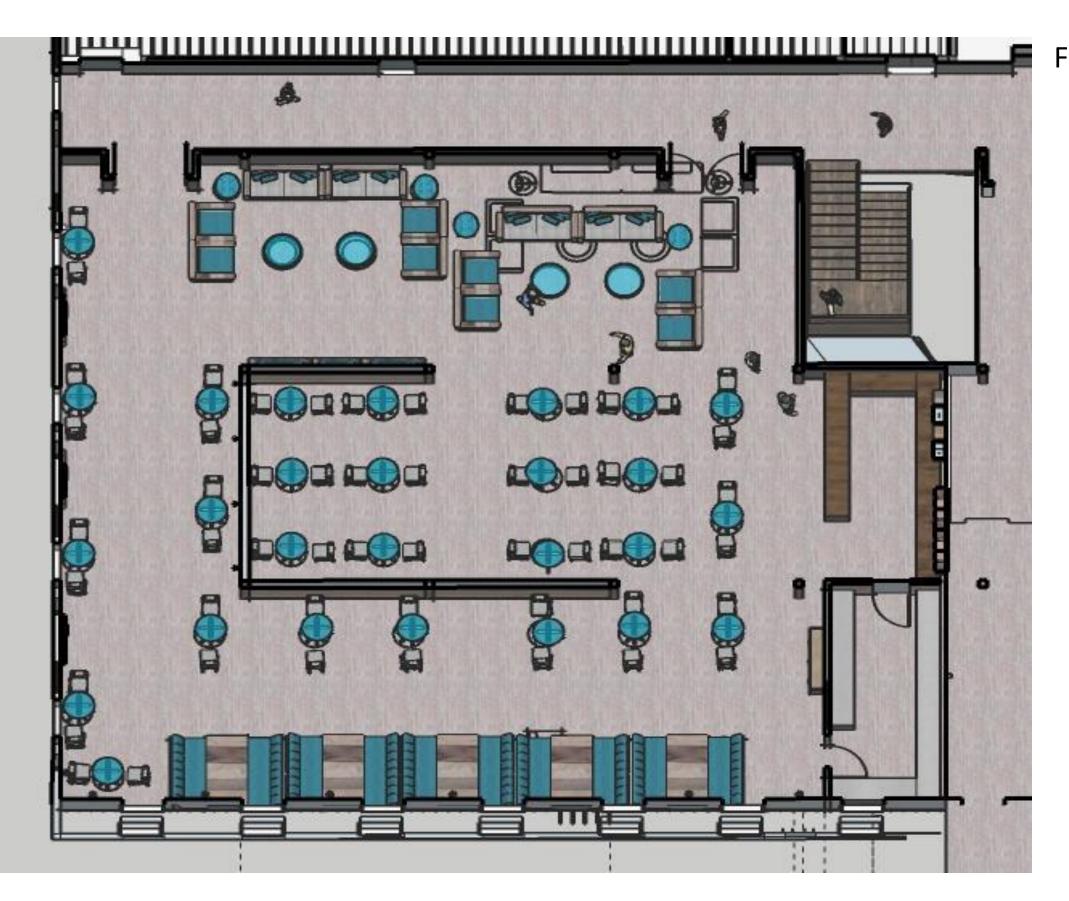

# Furniture Plan 1 146 seats 1/8" =1'0"

Furniture Plan 2 100 seats 1/8" =1'0"

Furniture Plan 3 104 Seats 1/8" =1'0"