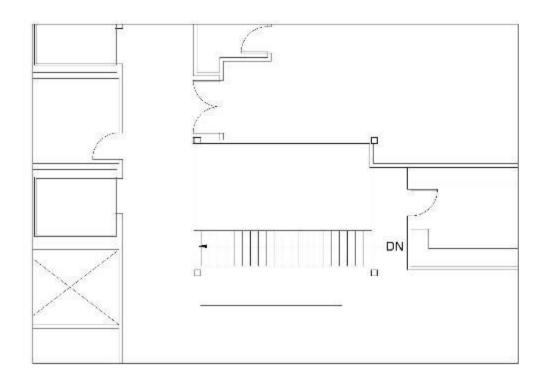

# Portfolio 3 Emma Florez IDSN 2102



#### **Circulation Plan 1**

1/8"=1'0"



# Circulation Plan 2

1/8" =1'0"



#### Prep Area 1 1/8" =1'0"



#### Prep Area 2 1/8" =1'0"

#### 223 Dining 1

224 Lounge 2

-225 Dining 2





# L Shaped Stairs 1/8" =1'0"







#### Straight Stairs 1/8" =1'0"





#### Scissor Stairs 1/8" =1'0"



#### Straight Stair-Up 1/8" =1'0"



#### Straight Stair-Down 1/8" =1'0"



#### Scissor Stair-UP 1/8" =1'0"



#### Scissor Stair-Down 1/8" =1'0"



## L Shaped Stair-Up 1/8" =1'0"



### L Shaped-Down 1/8" =1'0"



# Furniture Plan 1 146 seats 1/8" =1'0"



Furniture Plan 2 100 seats 1/8" =1'0"



Furniture Plan 3 104 Seats 1/8" =1'0"



#### Furniture Perspective View



https://vimeo.com/300409944