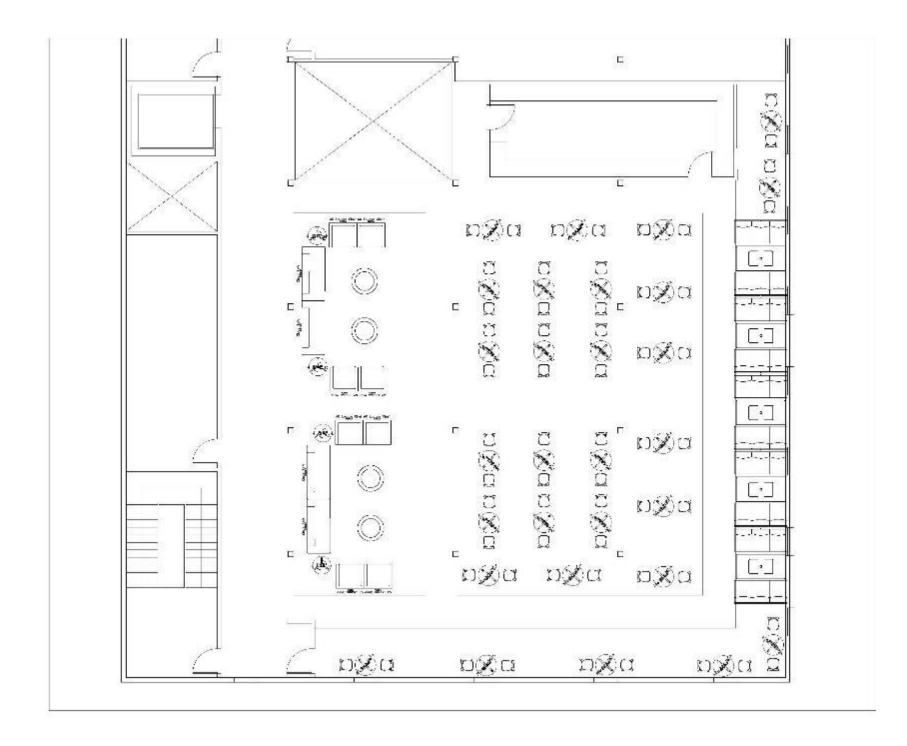

# Furniture Plan 1 146 seats 1/8" =1'0"

Furniture Plan 2 100 seats 1/8" =1'0"

Furniture Plan 3 104 Seats 1/8" =1'0"