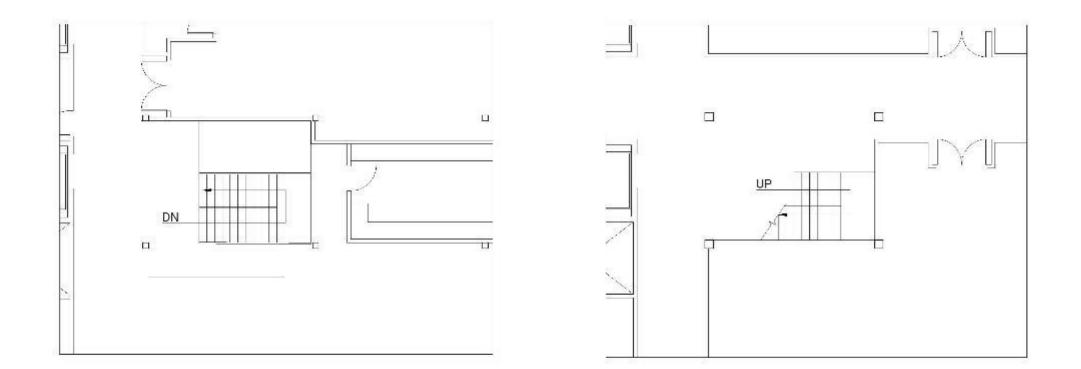

# Portfolio 3 Emma Florez IDSN 2102



#### **Circulation Plan 1**

1/8"=1'0"



# Circulation Plan 2

1/8" =1'0"



#### Prep Area 1 1/8" =1'0"



#### Prep Area 2 1/8" =1'0"

#### 223 Dining 1

224 Lounge 2

-225 Dining 2





# L Shaped Stairs 1/8" =1'0"







#### Straight Stairs 1/8" =1'0"





#### Scissor Stairs 1/8" =1'0"



#### Straight Stair-Up 1/8" =1'0"



#### Straight Stair-Down 1/8" =1'0"



#### Scissor Stair-UP 1/8" =1'0"



#### Scissor Stair-Down 1/8" =1'0"



## L Shaped Stair-Up 1/8" =1'0"



### L Shaped-Down 1/8" =1'0"



# Furniture Plan 1 146 seats 1/8" =1'0"



Furniture Plan 2 100 seats 1/8" =1'0"



Furniture Plan 3 104 Seats 1/8" =1'0"



#### Furniture Perspective View



https://vimeo.com/300409944