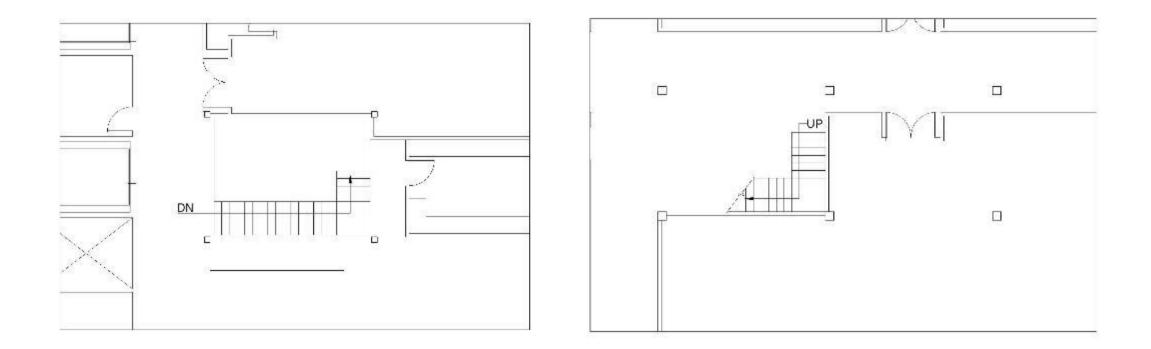

#### Straight Stair-Up 1/8" =1'0"

#### Straight Stair-Down 1/8" =1'0"

#### Scissor Stair-UP 1/8" =1'0"

#### Scissor Stair-Down 1/8" =1'0"