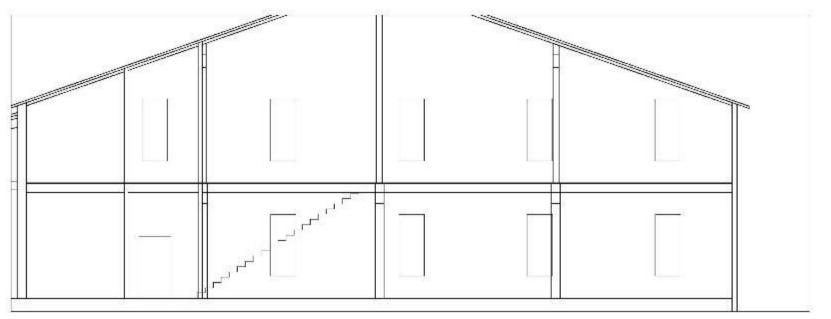

# Portfolio 3 Emma Florez IDSN 2102



#### **Circulation Plan 1**

1/8"=1'0"



# Circulation Plan 2

1/8" =1'0"



#### Prep Area 1 1/8" =1'0"



#### Prep Area 2 1/8" =1'0"

#### 223 Dining 1

224 Lounge 2

-225 Dining 2





# L Shaped Stairs 1/8" =1'0"







#### Straight Stairs 1/8" =1'0"





#### Scissor Stairs 1/8" =1'0"



#### Straight Stair-Up 1/8" =1'0"



#### Straight Stair-Down 1/8" =1'0"



#### Scissor Stair-UP 1/8" =1'0"



#### Scissor Stair-Down 1/8" =1'0"



## L Shaped Stair-Up 1/8" =1'0"



### L Shaped-Down 1/8" =1'0"



# Furniture Plan 1 146 seats 1/8" =1'0"



Furniture Plan 2 100 seats 1/8" =1'0"



Furniture Plan 3 104 Seats 1/8" =1'0"



#### Furniture Perspective View



https://vimeo.com/300409944