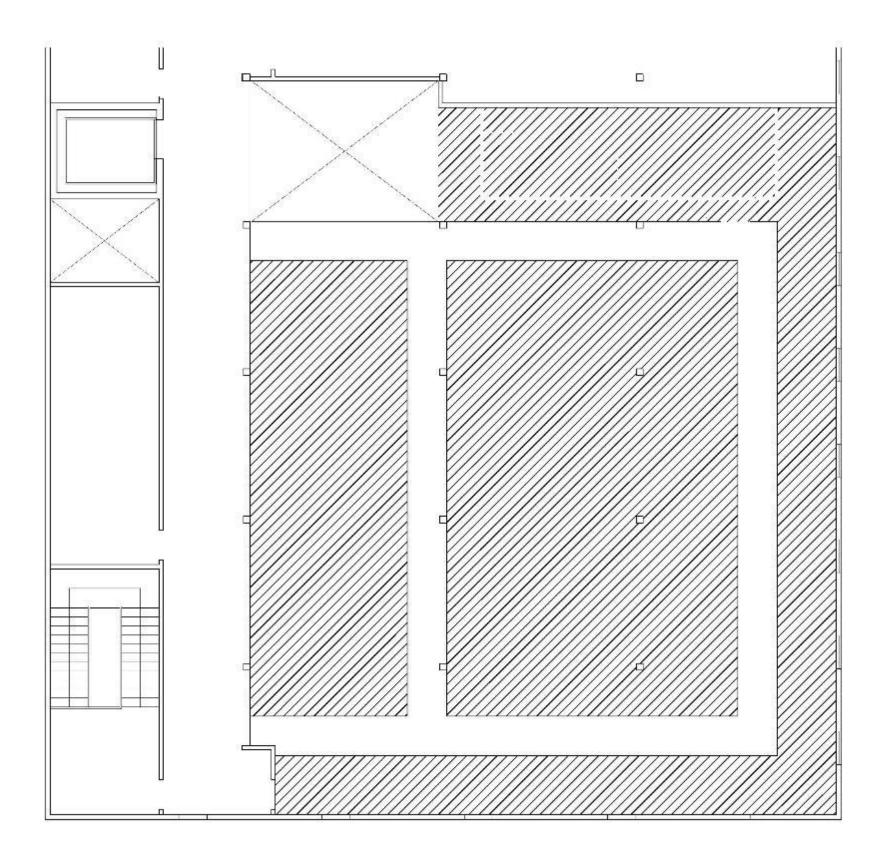

# Portfolio 3 Emma Florez IDSN 2102



#### **Circulation Plan 1**

1/8"=1'0"



# Circulation Plan 2

1/8" =1'0"



#### Prep Area 1 1/8" =1'0"



#### Prep Area 2 1/8" =1'0"

#### 223 Dining 1

224 Lounge 2

-225 Dining 2





# L Shaped Stairs 1/8" =1'0"







#### Straight Stairs 1/8" =1'0"





#### Scissor Stairs 1/8" =1'0"



#### Straight Stair-Up 1/8" =1'0"



#### Straight Stair-Down 1/8" =1'0"



#### Scissor Stair-UP 1/8" =1'0"



#### Scissor Stair-Down 1/8" =1'0"



## L Shaped Stair-Up 1/8" =1'0"



### L Shaped-Down 1/8" =1'0"



# Furniture Plan 1 146 seats 1/8" =1'0"



Furniture Plan 2 100 seats 1/8" =1'0"



Furniture Plan 3 104 Seats 1/8" =1'0"



#### Furniture Perspective View



https://vimeo.com/300409944