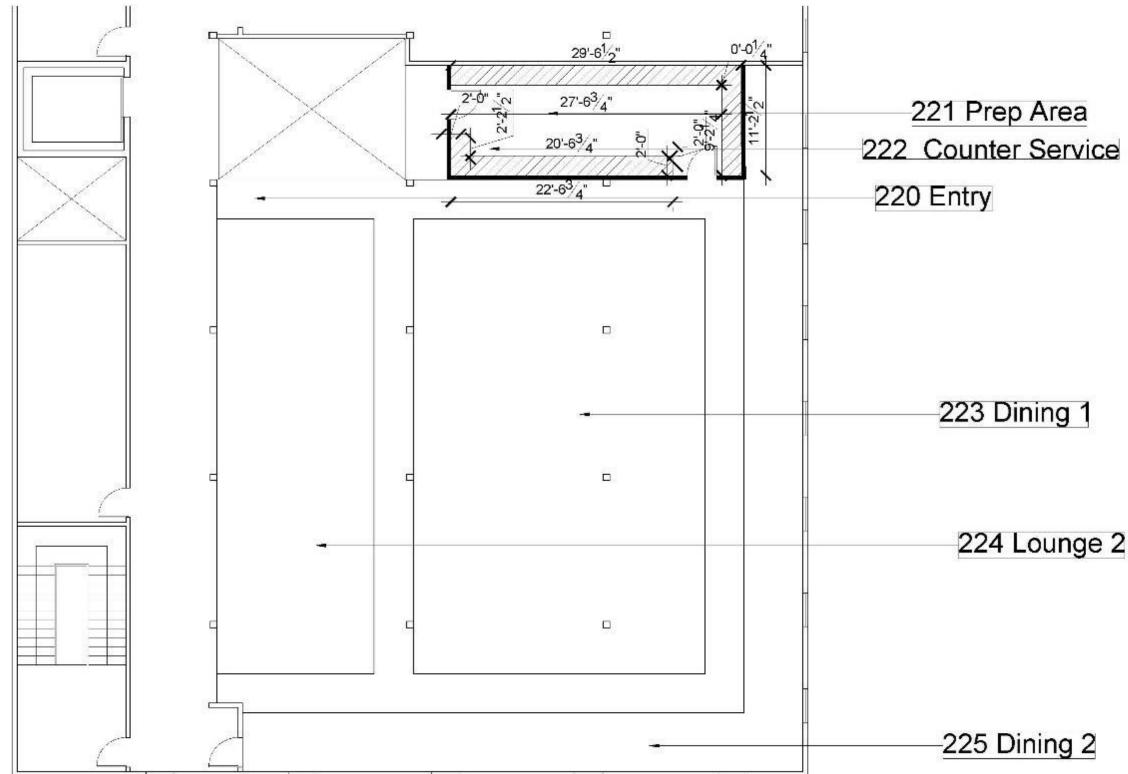

# Portfolio 3 Emma Florez IDSN 2102



#### **Circulation Plan 1**

1/8"=1'0"



# Circulation Plan 2

1/8" =1'0"



#### Prep Area 1 1/8" =1'0"



#### Prep Area 2 1/8" =1'0"

#### 223 Dining 1

224 Lounge 2

-225 Dining 2





# L Shaped Stairs 1/8" =1'0"







#### Straight Stairs 1/8" =1'0"





#### Scissor Stairs 1/8" =1'0"



#### Straight Stair-Up 1/8" =1'0"



#### Straight Stair-Down 1/8" =1'0"



#### Scissor Stair-UP 1/8" =1'0"



#### Scissor Stair-Down 1/8" =1'0"



## L Shaped Stair-Up 1/8" =1'0"



### L Shaped-Down 1/8" =1'0"



# Furniture Plan 1 146 seats 1/8" =1'0"



Furniture Plan 2 100 seats 1/8" =1'0"



Furniture Plan 3 104 Seats 1/8" =1'0"



#### Furniture Perspective View



https://vimeo.com/300409944