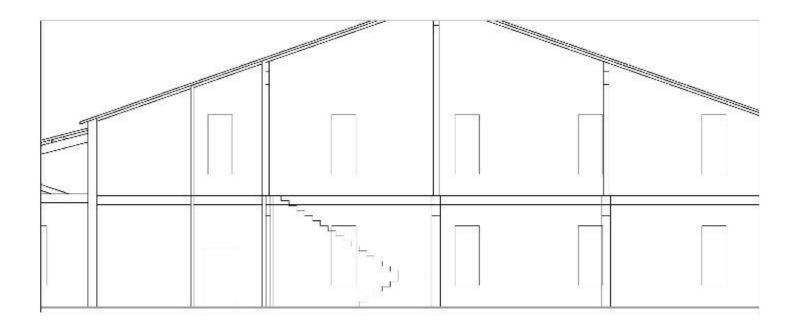

# Portfolio 3 Emma Florez IDSN 2102



#### **Circulation Plan 1**

1/8"=1'0"



# Circulation Plan 2

1/8" =1'0"



#### Prep Area 1 1/8" =1'0"



#### Prep Area 2 1/8" =1'0"

#### 223 Dining 1

224 Lounge 2

-225 Dining 2





# L Shaped Stairs 1/8" =1'0"







#### Straight Stairs 1/8" =1'0"





#### Scissor Stairs 1/8" =1'0"



#### Straight Stair-Up 1/8" =1'0"



#### Straight Stair-Down 1/8" =1'0"



#### Scissor Stair-UP 1/8" =1'0"



#### Scissor Stair-Down 1/8" =1'0"



## L Shaped Stair-Up 1/8" =1'0"



### L Shaped-Down 1/8" =1'0"



# Furniture Plan 1 146 seats 1/8" =1'0"



Furniture Plan 2 100 seats 1/8" =1'0"



Furniture Plan 3 104 Seats 1/8" =1'0"



#### Furniture Perspective View



https://vimeo.com/300409944