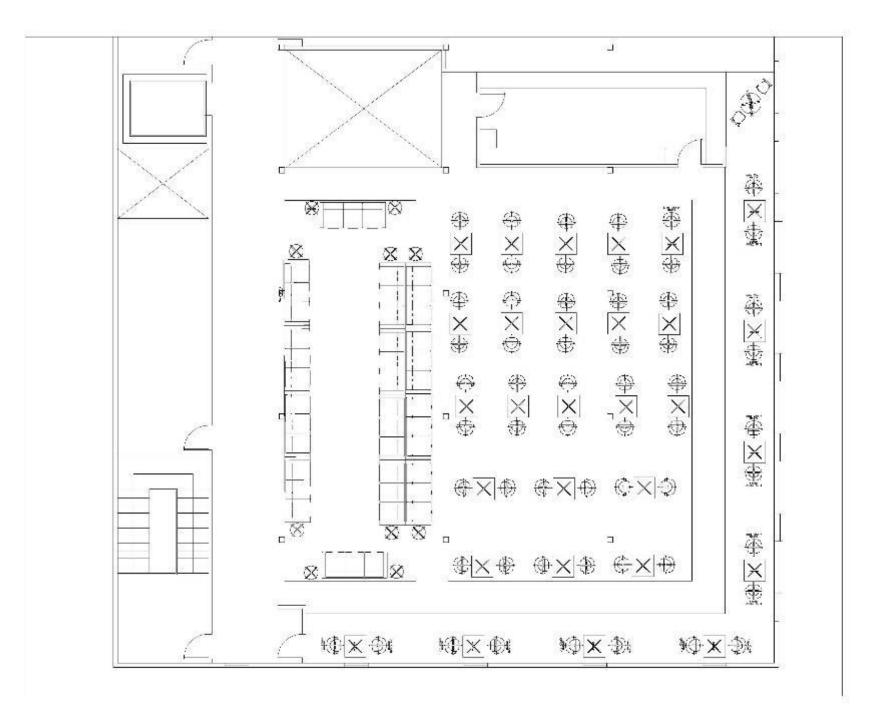

# Furniture Plan 1 146 seats 1/8" =1'0"

Furniture Plan 2 100 seats 1/8" =1'0"

Furniture Plan 3 104 Seats 1/8" =1'0"