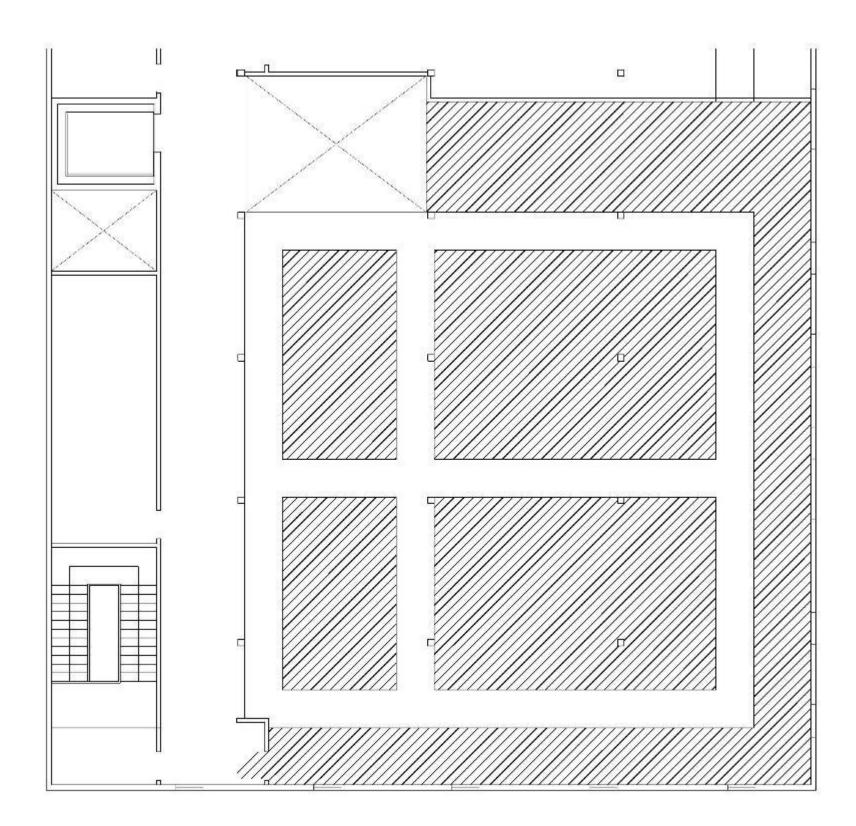

# Portfolio 3 Emma Florez IDSN 2102



#### **Circulation Plan 1**

1/8"=1'0"



# Circulation Plan 2

1/8" =1'0"



#### Prep Area 1 1/8" =1'0"



#### Prep Area 2 1/8" =1'0"

#### 223 Dining 1

224 Lounge 2

-225 Dining 2





# L Shaped Stairs 1/8" =1'0"







#### Straight Stairs 1/8" =1'0"





#### Scissor Stairs 1/8" =1'0"



#### Straight Stair-Up 1/8" =1'0"



#### Straight Stair-Down 1/8" =1'0"



#### Scissor Stair-UP 1/8" =1'0"



#### Scissor Stair-Down 1/8" =1'0"



## L Shaped Stair-Up 1/8" =1'0"



### L Shaped-Down 1/8" =1'0"



# Furniture Plan 1 146 seats 1/8" =1'0"



Furniture Plan 2 100 seats 1/8" =1'0"



Furniture Plan 3 104 Seats 1/8" =1'0"



#### Furniture Perspective View



https://vimeo.com/300409944