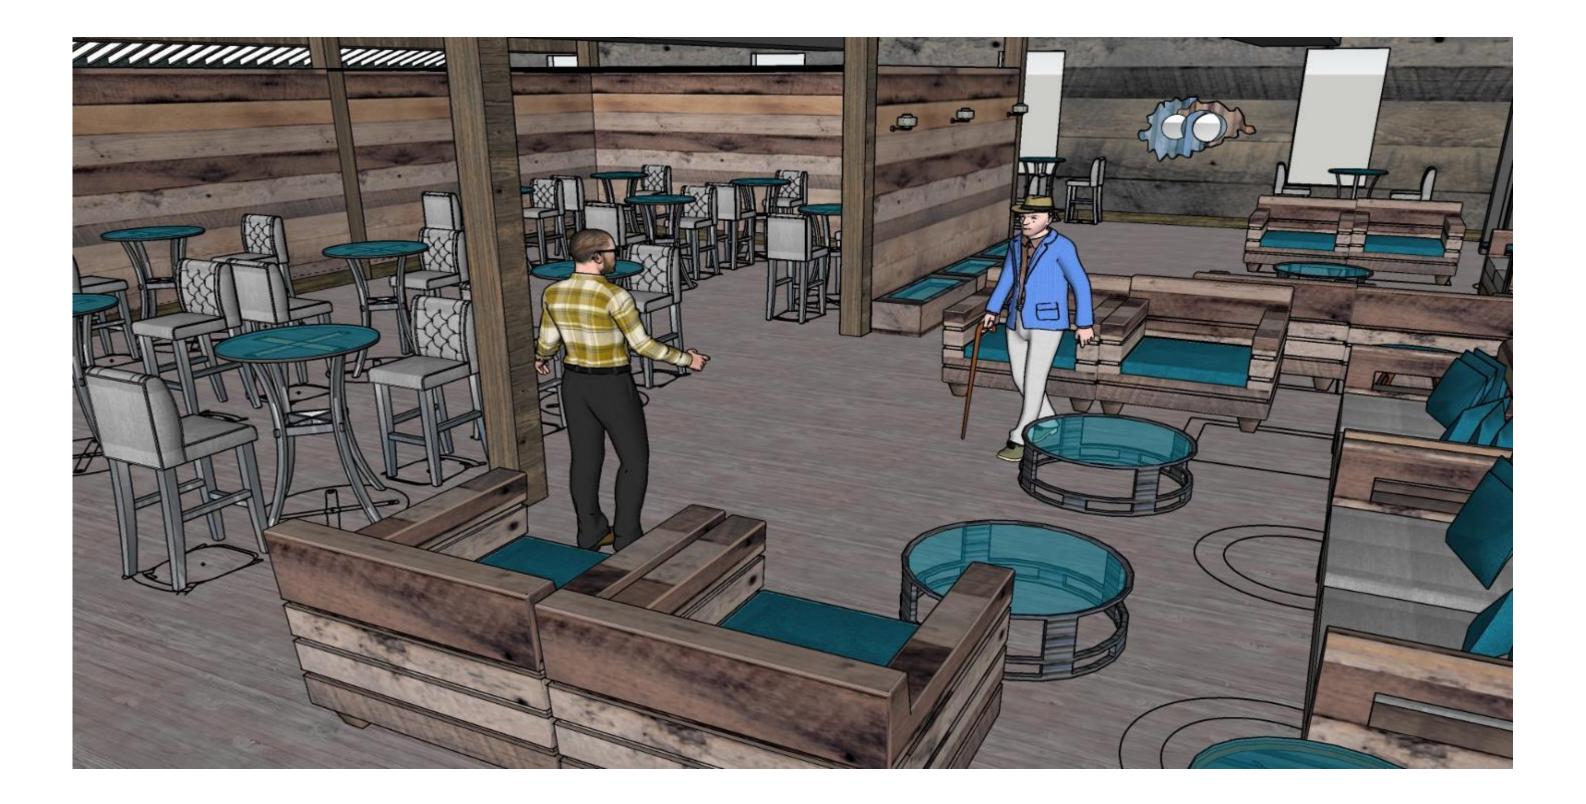

# Portfolio 3 Emma Florez IDSN 2102



#### **Circulation Plan 1**

1/8"=1'0"



# Circulation Plan 2

1/8" =1'0"



#### Prep Area 1 1/8" =1'0"



#### Prep Area 2 1/8" =1'0"

#### 223 Dining 1

224 Lounge 2

-225 Dining 2





# L Shaped Stairs 1/8" =1'0"







#### Straight Stairs 1/8" =1'0"





#### Scissor Stairs 1/8" =1'0"



#### Straight Stair-Up 1/8" =1'0"



#### Straight Stair-Down 1/8" =1'0"



#### Scissor Stair-UP 1/8" =1'0"



#### Scissor Stair-Down 1/8" =1'0"



## L Shaped Stair-Up 1/8" =1'0"



### L Shaped-Down 1/8" =1'0"



# Furniture Plan 1 146 seats 1/8" =1'0"



Furniture Plan 2 100 seats 1/8" =1'0"



Furniture Plan 3 104 Seats 1/8" =1'0"



#### Furniture Perspective View



https://vimeo.com/300409944