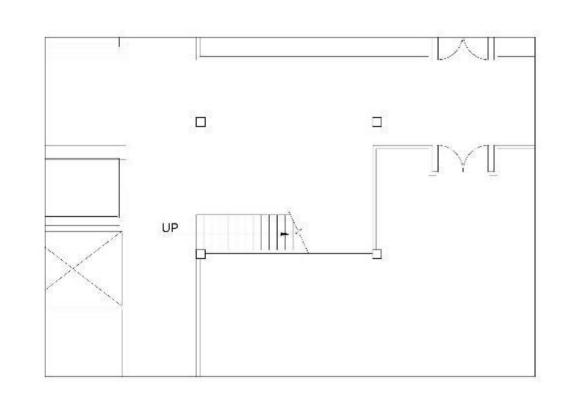

# Portfolio 3 Emma Florez IDSN 2102



#### **Circulation Plan 1**

1/8"=1'0"



# Circulation Plan 2

1/8" =1'0"



#### Prep Area 1 1/8" =1'0"



#### Prep Area 2 1/8" =1'0"

#### 223 Dining 1

224 Lounge 2

-225 Dining 2





# L Shaped Stairs 1/8" =1'0"







#### Straight Stairs 1/8" =1'0"





#### Scissor Stairs 1/8" =1'0"



#### Straight Stair-Up 1/8" =1'0"



#### Straight Stair-Down 1/8" =1'0"



#### Scissor Stair-UP 1/8" =1'0"



#### Scissor Stair-Down 1/8" =1'0"



## L Shaped Stair-Up 1/8" =1'0"



### L Shaped-Down 1/8" =1'0"



# Furniture Plan 1 146 seats 1/8" =1'0"



Furniture Plan 2 100 seats 1/8" =1'0"



Furniture Plan 3 104 Seats 1/8" =1'0"



#### Furniture Perspective View



https://vimeo.com/300409944