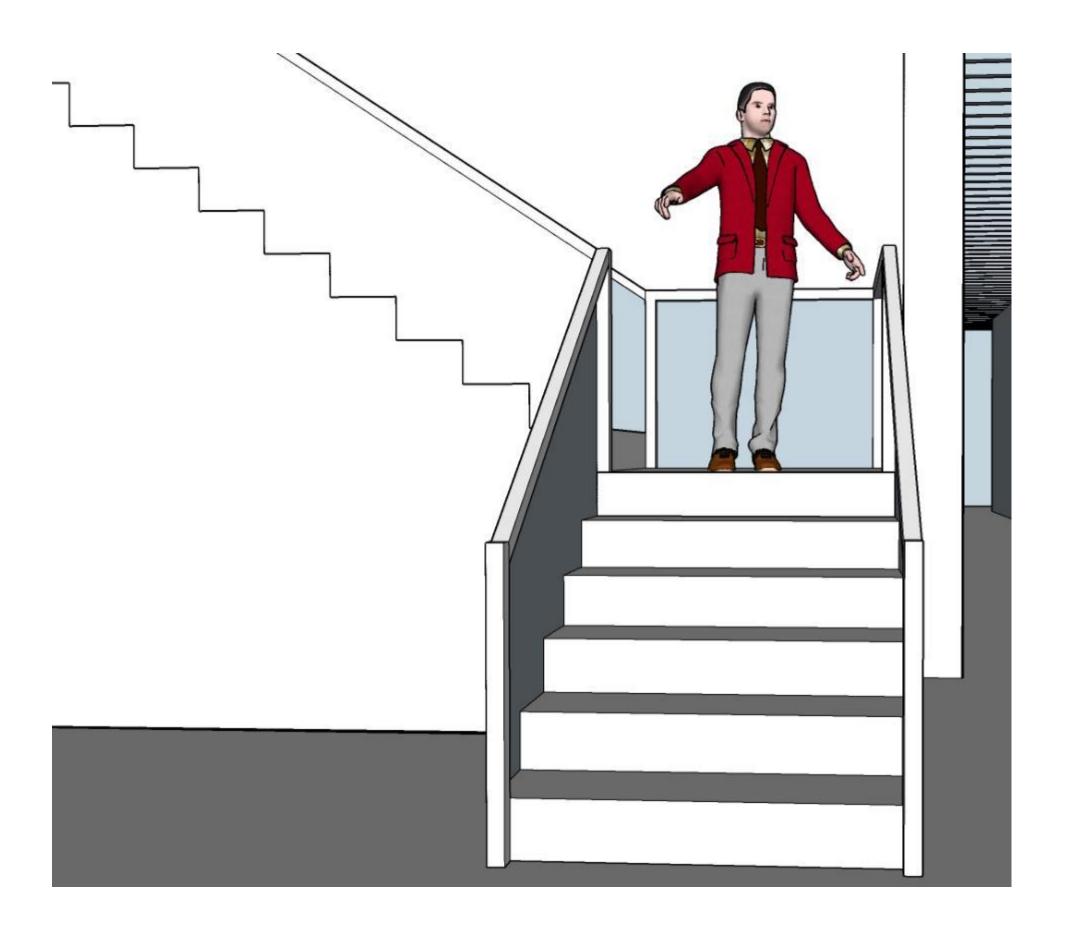

# Portfolio 3 Emma Florez IDSN 2102



#### **Circulation Plan 1**

1/8"=1'0"



# Circulation Plan 2

1/8" =1'0"



#### Prep Area 1 1/8" =1'0"



#### Prep Area 2 1/8" =1'0"

#### 223 Dining 1

224 Lounge 2

-225 Dining 2





# L Shaped Stairs 1/8" =1'0"







#### Straight Stairs 1/8" =1'0"





#### Scissor Stairs 1/8" =1'0"



#### Straight Stair-Up 1/8" =1'0"



#### Straight Stair-Down 1/8" =1'0"



#### Scissor Stair-UP 1/8" =1'0"



#### Scissor Stair-Down 1/8" =1'0"



## L Shaped Stair-Up 1/8" =1'0"



### L Shaped-Down 1/8" =1'0"



# Furniture Plan 1 146 seats 1/8" =1'0"



Furniture Plan 2 100 seats 1/8" =1'0"



Furniture Plan 3 104 Seats 1/8" =1'0"



#### Furniture Perspective View



https://vimeo.com/300409944