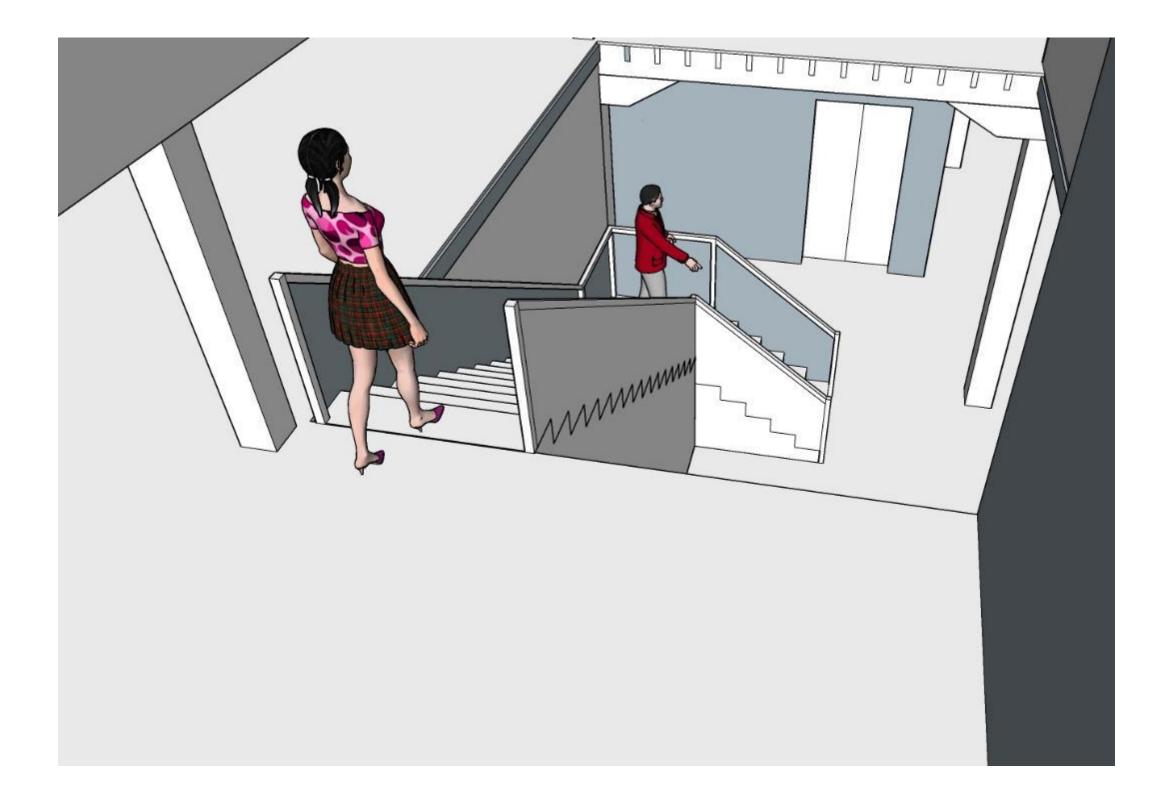

# L Shaped Stairs 1/8" =1'0"

#### Straight Stairs 1/8" =1'0"

#### Scissor Stairs 1/8" =1'0"