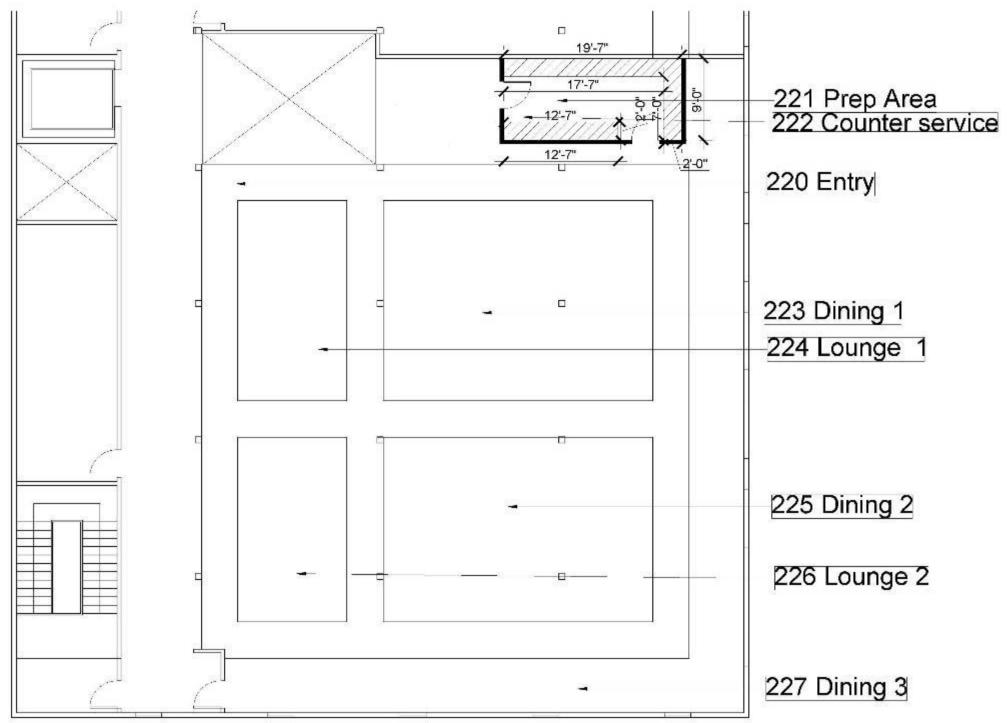

# Portfolio 3 Emma Florez IDSN 2102



#### **Circulation Plan 1**

1/8"=1'0"



# Circulation Plan 2

1/8" =1'0"



#### Prep Area 1 1/8" =1'0"



#### Prep Area 2 1/8" =1'0"

#### 223 Dining 1

224 Lounge 2

-225 Dining 2





# L Shaped Stairs 1/8" =1'0"







#### Straight Stairs 1/8" =1'0"





#### Scissor Stairs 1/8" =1'0"



#### Straight Stair-Up 1/8" =1'0"



#### Straight Stair-Down 1/8" =1'0"



#### Scissor Stair-UP 1/8" =1'0"



#### Scissor Stair-Down 1/8" =1'0"



## L Shaped Stair-Up 1/8" =1'0"



### L Shaped-Down 1/8" =1'0"



# Furniture Plan 1 146 seats 1/8" =1'0"



Furniture Plan 2 100 seats 1/8" =1'0"



Furniture Plan 3 104 Seats 1/8" =1'0"



#### Furniture Perspective View



https://vimeo.com/300409944