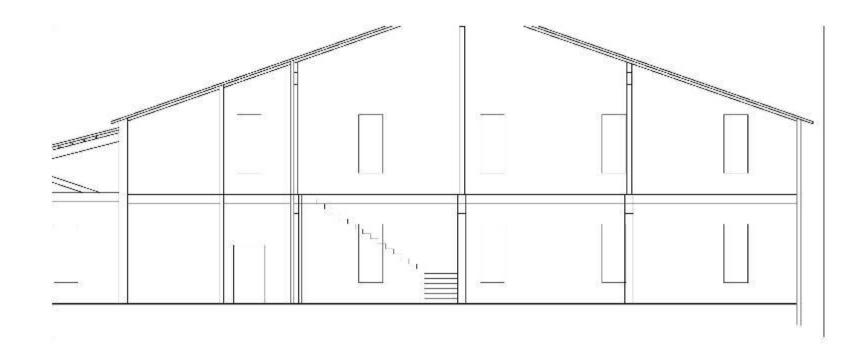

# L Shaped Stairs 1/8" =1'0"

#### Straight Stairs 1/8" =1'0"

#### Scissor Stairs 1/8" =1'0"