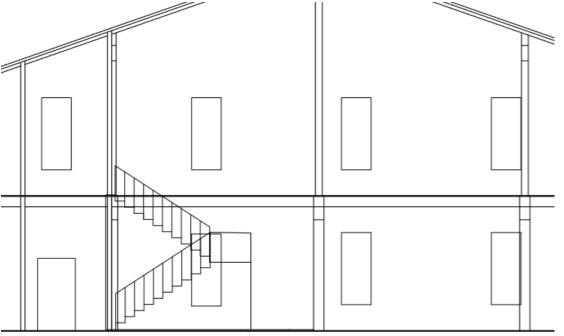

# PROTOTYPING & TESTING



Portfolio 3
Fall Interior Design Studio 001
Hannah Heath

### **AutoCAD Preliminary Plan Sketches**





1/8" = 1'0"

**Circulation Layouts** 

### **AutoCAD Preliminary Plan Sketches**





1/8" = 1'0"

**Circulation Layouts** 

#### **AutoCAD Preliminary Sketches**



1/8" =1"0"

Prep Area/Service Counter Location 1

#### **AutoCAD Preliminary Plan Sketches**



Prep Area/Service Counter Location 2

1/8" =1"0"

### Stair Design: AutoCAD Plans and Sections





1/8" =1'0" Straight -Run Stair

### Stair Design: AutoCAD Plans and Sections





1/8" =1'0" L-Shaped Stair

### Stair Design: AutoCAD Plans and Sections





1/8" =1"0"

Scissor Stair

# Stair Design SketchUp Perspectives





Straight-Run Stair

Stair Design
SketchUp Perspectives





L-Shaped Stair

Stair Design
SketchUp Perspectives





**Scissor Stair** 

#### **AutoCAD Furniture Plan 1**



1/8"-1'0" 126 Seats

#### **AutoCAD Furniture Plan 2**



1/8" =1'0" 106 Seats

#### **AutoCAD Furniture Plan 3**



1/8" =1"0"

109 Seats

# SketchUp Model



Final Furniture Layout- 109 Seats

# SketchUp Walkthrough

<u>https://vimeo.com/300310958</u>