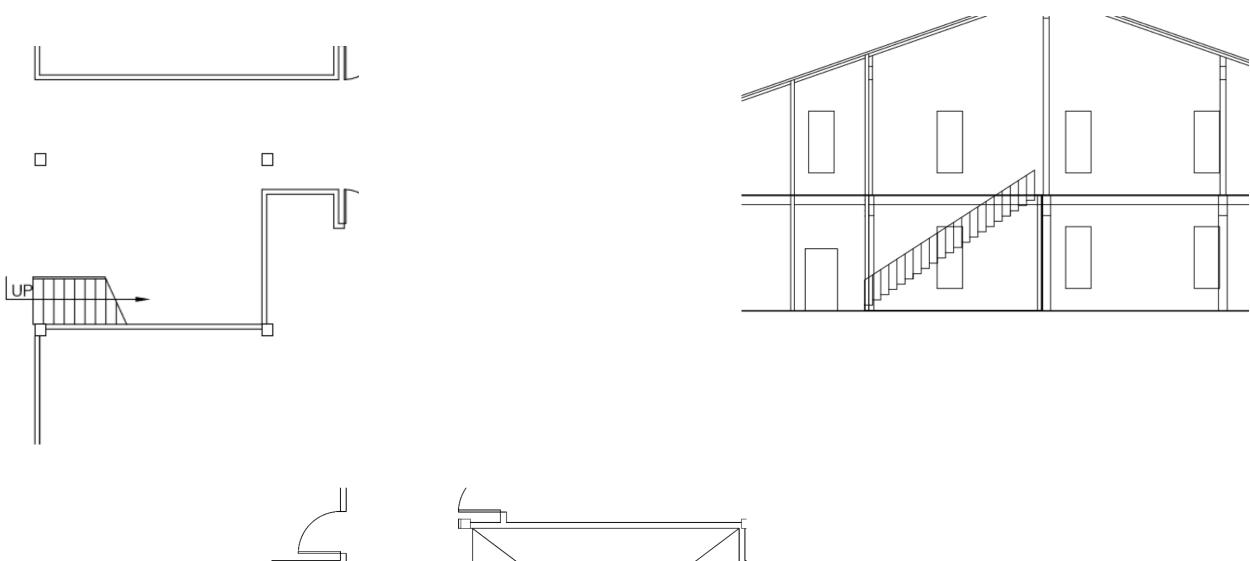

# PROTOTYPING & TESTING



Portfolio 3
Fall Interior Design Studio 001
Hannah Heath

### **AutoCAD Preliminary Plan Sketches**





1/8" = 1'0"

**Circulation Layouts** 

### **AutoCAD Preliminary Plan Sketches**





1/8" = 1'0"

**Circulation Layouts** 

#### **AutoCAD Preliminary Sketches**



1/8" =1"0"

Prep Area/Service Counter Location 1

#### **AutoCAD Preliminary Plan Sketches**



Prep Area/Service Counter Location 2

1/8" =1"0"

### Stair Design: AutoCAD Plans and Sections





1/8" =1'0" Straight -Run Stair

### Stair Design: AutoCAD Plans and Sections





1/8" =1'0" L-Shaped Stair

### Stair Design: AutoCAD Plans and Sections





1/8" =1"0"

Scissor Stair

# Stair Design SketchUp Perspectives





Straight-Run Stair

Stair Design
SketchUp Perspectives





L-Shaped Stair

Stair Design
SketchUp Perspectives





**Scissor Stair** 

#### **AutoCAD Furniture Plan 1**



1/8"-1'0" 126 Seats

#### **AutoCAD Furniture Plan 2**



1/8" =1'0" 106 Seats

#### **AutoCAD Furniture Plan 3**



1/8" =1"0"

109 Seats

# SketchUp Model



Final Furniture Layout- 109 Seats

# SketchUp Walkthrough

<u>https://vimeo.com/300310958</u>