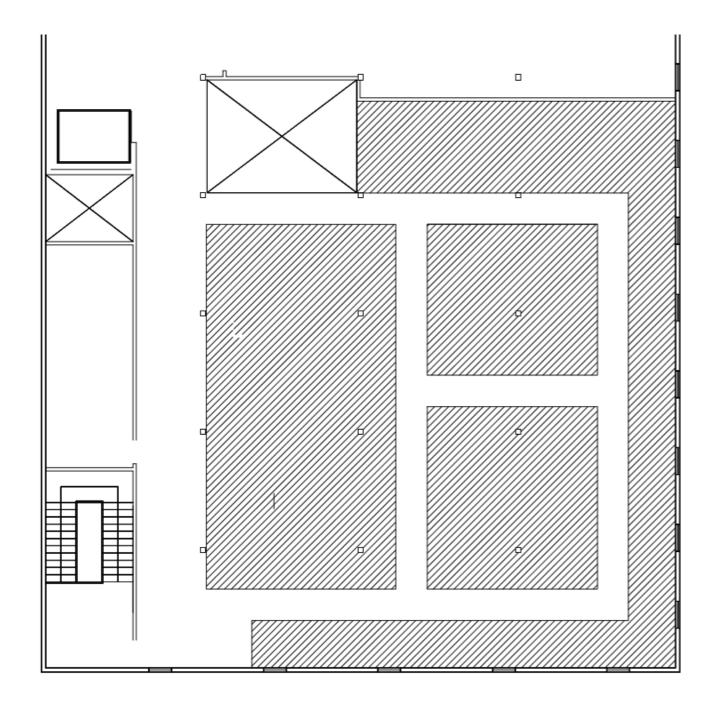

#### **AutoCAD Furniture Plan 1**

1/8"-1'0" 126 Seats

#### **AutoCAD Furniture Plan 2**

1/8" =1'0" 106 Seats

#### **AutoCAD Furniture Plan 3**

1/8" =1"0"

109 Seats