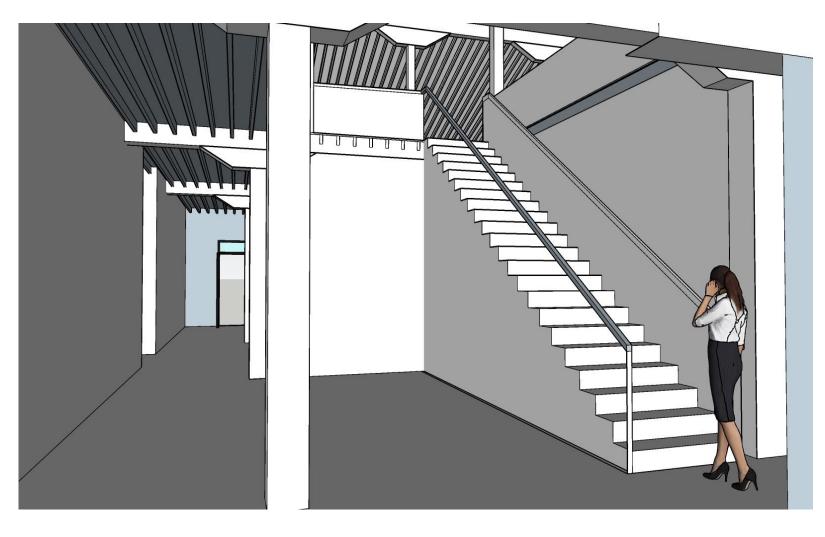

# Stair Design SketchUp Perspectives

Straight-Run Stair

Stair Design
SketchUp Perspectives

L-Shaped Stair

Stair Design
SketchUp Perspectives

**Scissor Stair** 