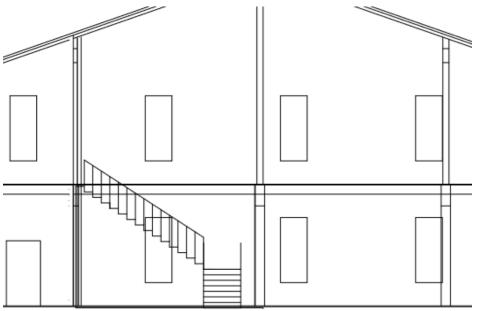

# PROTOTYPING & TESTING



Portfolio 3
Fall Interior Design Studio 001
Hannah Heath

### **AutoCAD Preliminary Plan Sketches**





1/8" = 1'0"

**Circulation Layouts** 

### **AutoCAD Preliminary Plan Sketches**





1/8" = 1'0"

**Circulation Layouts** 

#### **AutoCAD Preliminary Sketches**



1/8" =1"0"

Prep Area/Service Counter Location 1

#### **AutoCAD Preliminary Plan Sketches**



Prep Area/Service Counter Location 2

1/8" =1"0"

### Stair Design: AutoCAD Plans and Sections





1/8" =1'0" Straight -Run Stair

### Stair Design: AutoCAD Plans and Sections





1/8" =1'0" L-Shaped Stair

### Stair Design: AutoCAD Plans and Sections





1/8" =1"0"

Scissor Stair

# Stair Design SketchUp Perspectives





Straight-Run Stair

Stair Design
SketchUp Perspectives





L-Shaped Stair

Stair Design
SketchUp Perspectives





**Scissor Stair** 

#### **AutoCAD Furniture Plan 1**



1/8"-1'0" 126 Seats

#### **AutoCAD Furniture Plan 2**



1/8" =1'0" 106 Seats

#### **AutoCAD Furniture Plan 3**



1/8" =1"0"

109 Seats

# SketchUp Model



Final Furniture Layout- 109 Seats

# SketchUp Walkthrough

<u>https://vimeo.com/300310958</u>