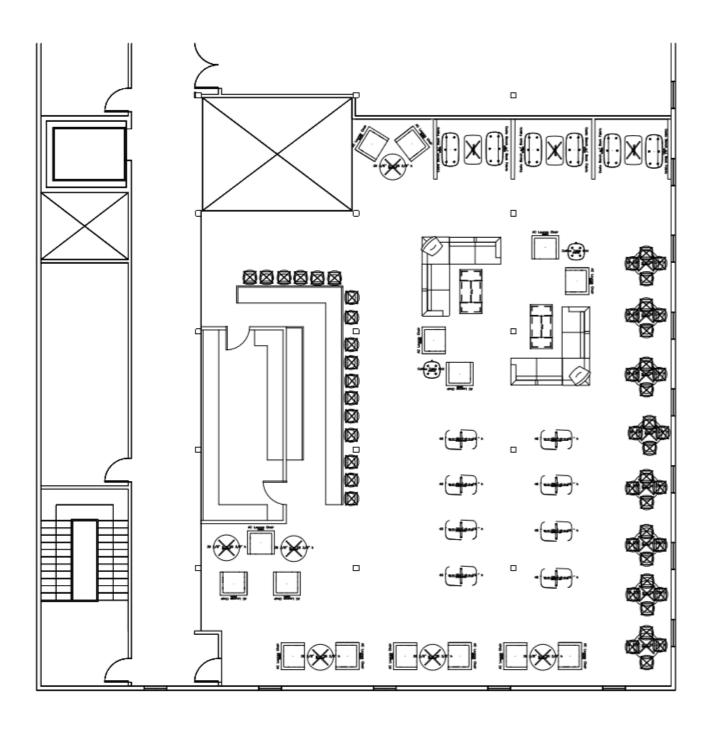

toCAD Preliminary Plan Sketches**





1/8" = 1'0"

**Circulation Layouts** 

### **AutoCAD Preliminary Plan Sketches**





1/8" = 1'0"

**Circulation Layouts** 

#### **AutoCAD Preliminary Sketches**



1/8" =1"0"

Prep Area/Service Counter Location 1

#### **AutoCAD Preliminary Plan Sketches**



Prep Area/Service Counter Location 2

1/8" =1"0"

### Stair Design: AutoCAD Plans and Sections





1/8" =1'0" Straight -Run Stair

### Stair Design: AutoCAD Plans and Sections





1/8" =1'0" L-Shaped Stair

### Stair Design: AutoCAD Plans and Sections





1/8" =1"0"

Scissor Stair

# Stair Design SketchUp Perspectives





Straight-Run Stair

Stair Design
SketchUp Perspectives





L-Shaped Stair

Stair Design
SketchUp Perspectives





**Scissor Stair** 

#### **AutoCAD Furniture Plan 1**



1/8"-1'0" 126 Seats

#### **AutoCAD Furniture Plan 2**



1/8" =1'0" 106 Seats

#### **AutoCAD Furniture Plan 3**



1/8" =1"0"

109 Seats

# SketchUp Model



Final Furniture Layout- 109 Seats

# SketchUp Walkthrough

<u>https://vimeo.com/300310958</u>