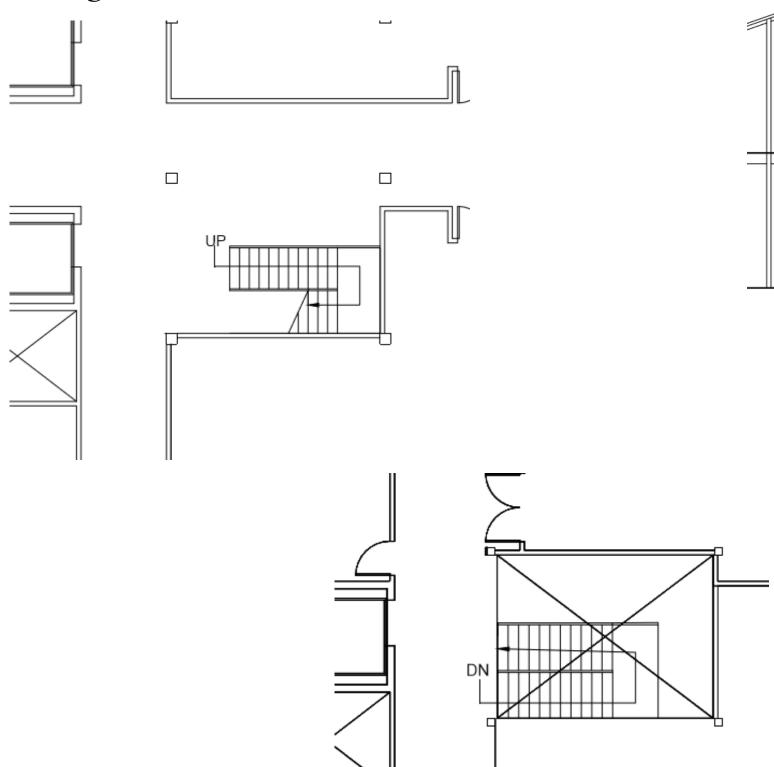

# PROTOTYPING & TESTING



Portfolio 3
Fall Interior Design Studio 001
Hannah Heath

### **AutoCAD Preliminary Plan Sketches**





1/8" = 1'0"

**Circulation Layouts** 

### **AutoCAD Preliminary Plan Sketches**





1/8" = 1'0"

**Circulation Layouts** 

#### **AutoCAD Preliminary Sketches**



1/8" =1"0"

Prep Area/Service Counter Location 1

#### **AutoCAD Preliminary Plan Sketches**



Prep Area/Service Counter Location 2

1/8" =1"0"

### Stair Design: AutoCAD Plans and Sections





1/8" =1'0" Straight -Run Stair

### Stair Design: AutoCAD Plans and Sections





1/8" =1'0" L-Shaped Stair

### Stair Design: AutoCAD Plans and Sections





1/8" =1"0"

Scissor Stair

# Stair Design SketchUp Perspectives





Straight-Run Stair

Stair Design
SketchUp Perspectives





L-Shaped Stair

Stair Design
SketchUp Perspectives





**Scissor Stair** 

#### **AutoCAD Furniture Plan 1**



1/8"-1'0" 126 Seats

#### **AutoCAD Furniture Plan 2**



1/8" =1'0" 106 Seats

#### **AutoCAD Furniture Plan 3**



1/8" =1"0"

109 Seats

# SketchUp Model



Final Furniture Layout- 109 Seats

# SketchUp Walkthrough

<u>https://vimeo.com/300310958</u>