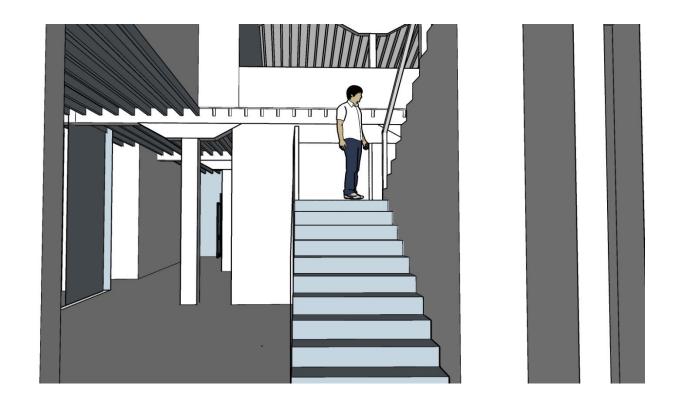

# Stair Design SketchUp Perspectives

Straight-Run Stair

Stair Design
SketchUp Perspectives

L-Shaped Stair

Stair Design
SketchUp Perspectives

**Scissor Stair** 