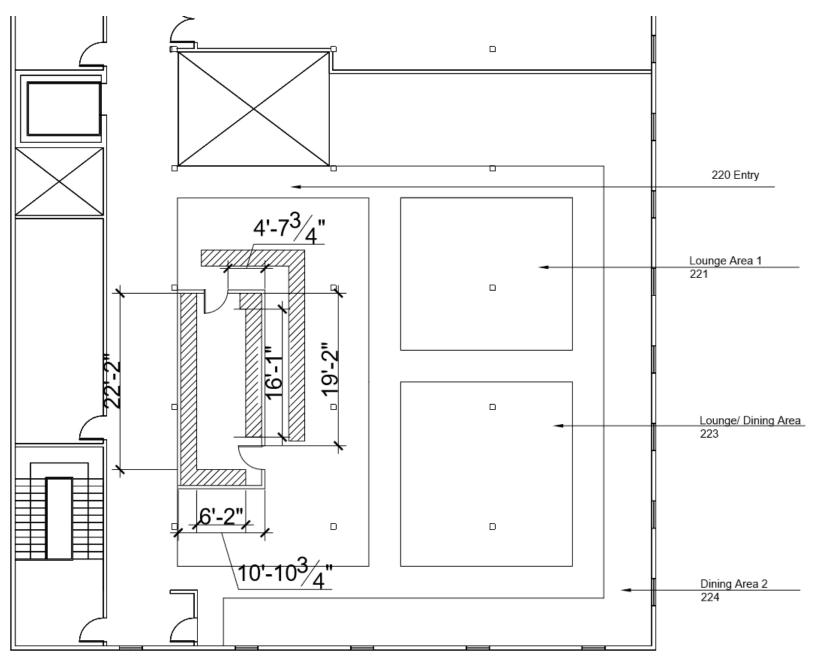

#### **AutoCAD Preliminary Plan Sketches**

Prep Area/Service Counter Location 2

1/8" =1"0"