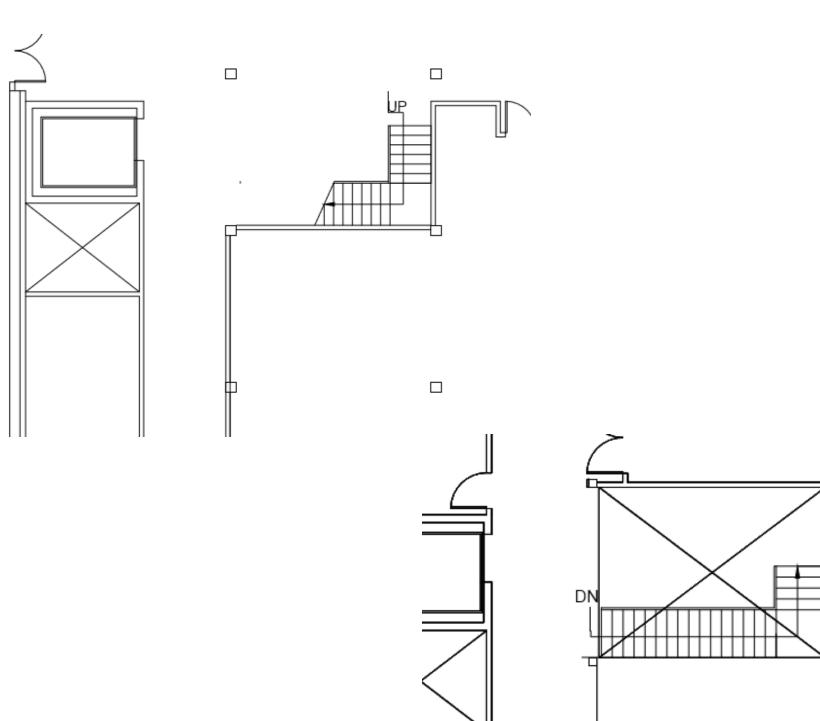

# PROTOTYPING & TESTING



Portfolio 3
Fall Interior Design Studio 001
Hannah Heath

### **AutoCAD Preliminary Plan Sketches**





1/8" = 1'0"

**Circulation Layouts** 

### **AutoCAD Preliminary Plan Sketches**





1/8" = 1'0"

**Circulation Layouts** 

#### **AutoCAD Preliminary Sketches**



1/8" =1"0"

Prep Area/Service Counter Location 1

#### **AutoCAD Preliminary Plan Sketches**



Prep Area/Service Counter Location 2

1/8" =1"0"

### Stair Design: AutoCAD Plans and Sections





1/8" =1'0" Straight -Run Stair

### Stair Design: AutoCAD Plans and Sections





1/8" =1'0" L-Shaped Stair

### Stair Design: AutoCAD Plans and Sections





1/8" =1"0"

Scissor Stair

# Stair Design SketchUp Perspectives





Straight-Run Stair

Stair Design
SketchUp Perspectives





L-Shaped Stair

Stair Design
SketchUp Perspectives





**Scissor Stair** 

#### **AutoCAD Furniture Plan 1**



1/8"-1'0" 126 Seats

#### **AutoCAD Furniture Plan 2**



1/8" =1'0" 106 Seats

#### **AutoCAD Furniture Plan 3**



1/8" =1"0"

109 Seats

# SketchUp Model



Final Furniture Layout- 109 Seats

# SketchUp Walkthrough

<u>https://vimeo.com/300310958</u>