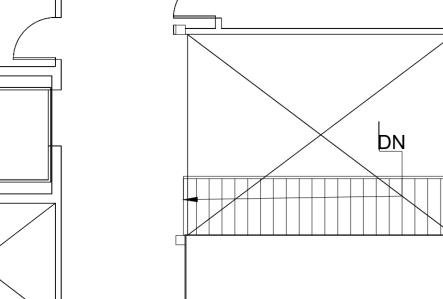

# PROTOTYPING & TESTING



Portfolio 3
Fall Interior Design Studio 001
Hannah Heath

### **AutoCAD Preliminary Plan Sketches**





1/8" = 1'0"

**Circulation Layouts** 

### **AutoCAD Preliminary Plan Sketches**





1/8" = 1'0"

**Circulation Layouts** 

#### **AutoCAD Preliminary Sketches**



1/8" =1"0"

Prep Area/Service Counter Location 1

#### **AutoCAD Preliminary Plan Sketches**



Prep Area/Service Counter Location 2

1/8" =1"0"

### Stair Design: AutoCAD Plans and Sections





1/8" =1'0" Straight -Run Stair

### Stair Design: AutoCAD Plans and Sections





1/8" =1'0" L-Shaped Stair

### Stair Design: AutoCAD Plans and Sections





1/8" =1"0"

Scissor Stair

# Stair Design SketchUp Perspectives





Straight-Run Stair

Stair Design
SketchUp Perspectives





L-Shaped Stair

Stair Design
SketchUp Perspectives





**Scissor Stair** 

#### **AutoCAD Furniture Plan 1**



1/8"-1'0" 126 Seats

#### **AutoCAD Furniture Plan 2**



1/8" =1'0" 106 Seats

#### **AutoCAD Furniture Plan 3**



1/8" =1"0"

109 Seats

# SketchUp Model



Final Furniture Layout- 109 Seats

# SketchUp Walkthrough

<u>https://vimeo.com/300310958</u>