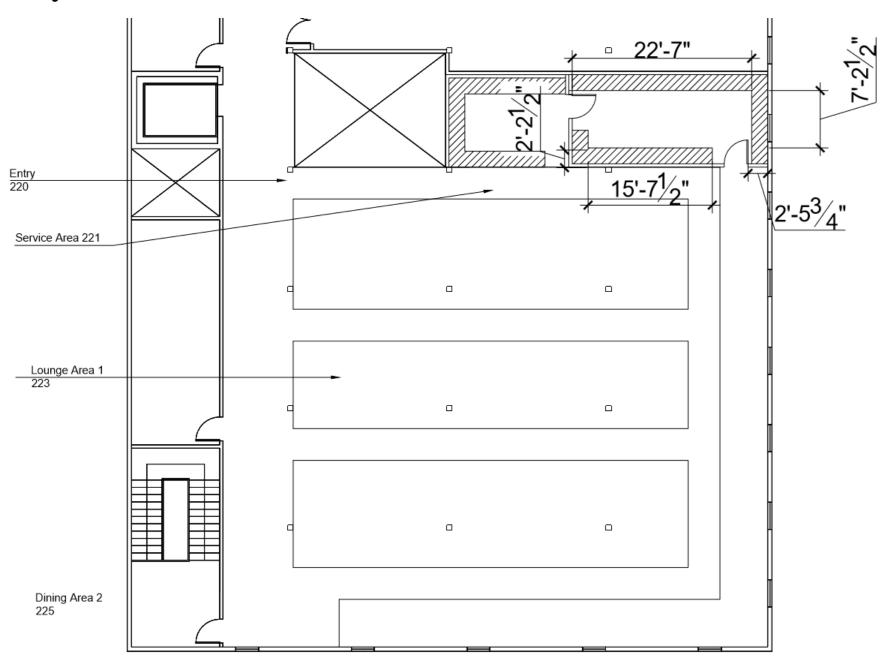

#### **AutoCAD Preliminary Sketches**

1/8" =1"0"

Prep Area/Service Counter Location 1