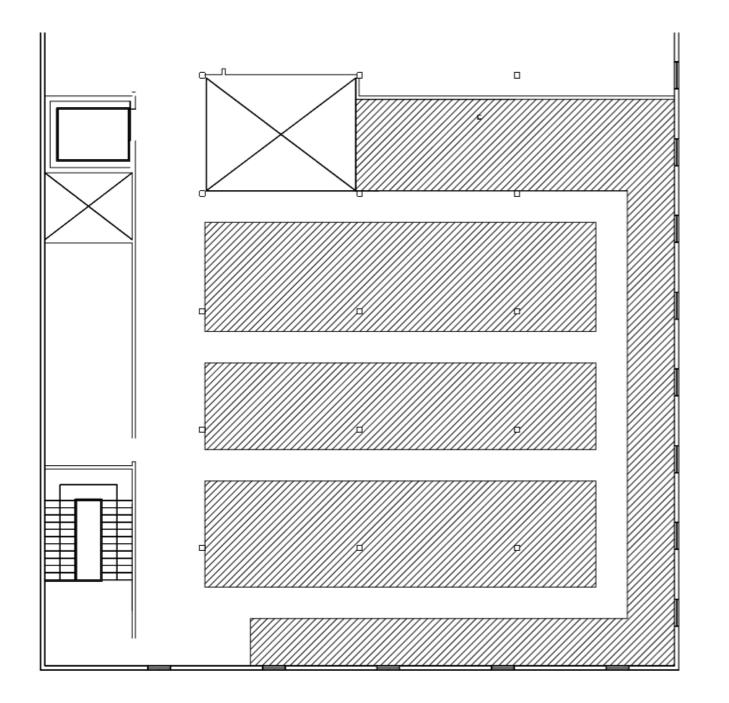

### **AutoCAD Preliminary Plan Sketches**

1/8" = 1'0"

**Circulation Layouts** 