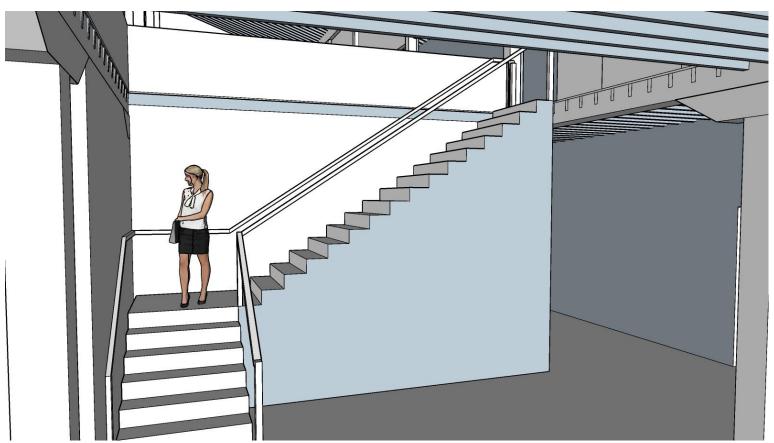

# Stair Design SketchUp Perspectives

Straight-Run Stair

Stair Design
SketchUp Perspectives

L-Shaped Stair

Stair Design
SketchUp Perspectives

**Scissor Stair** 