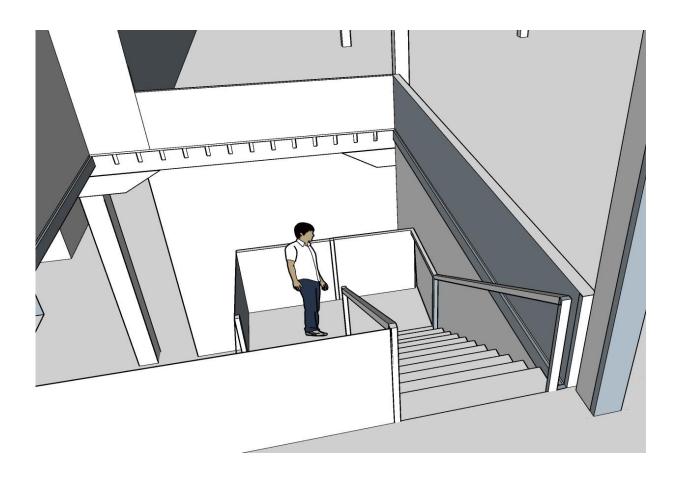

# Stair Design SketchUp Perspectives

Straight-Run Stair

Stair Design
SketchUp Perspectives

L-Shaped Stair

Stair Design
SketchUp Perspectives

**Scissor Stair** 