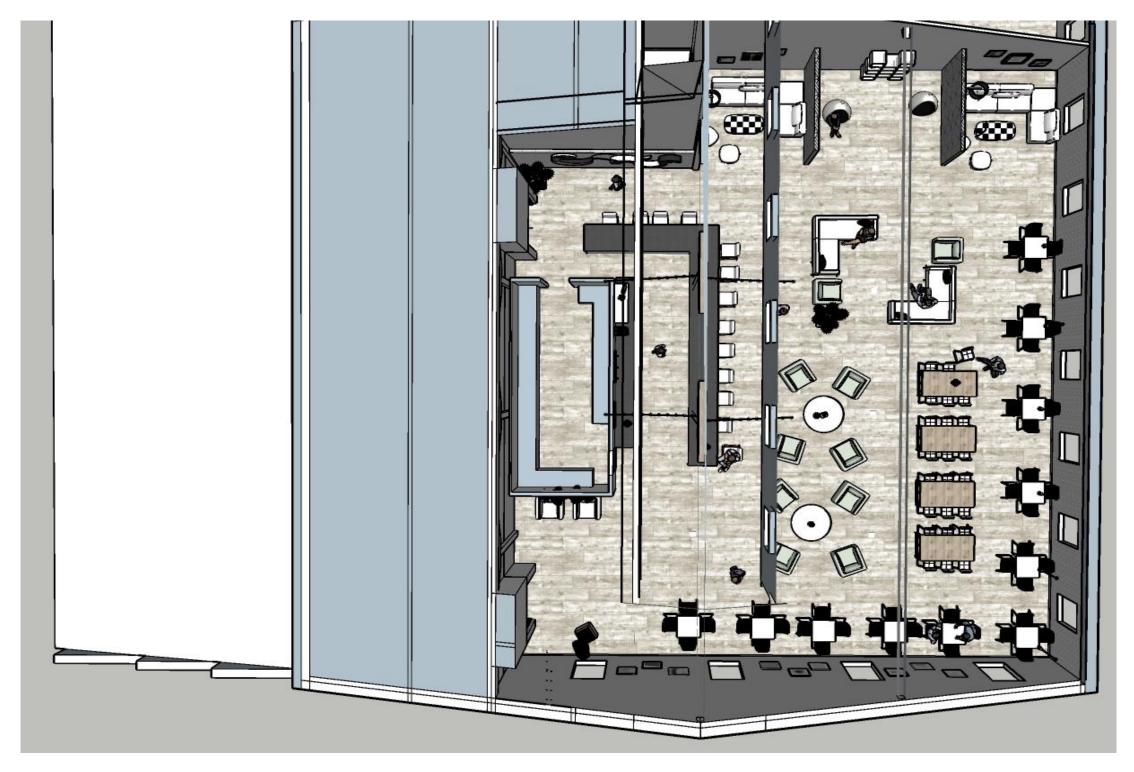

* 

#### **AutoCAD Preliminary Sketches**



1/8" =1"0"

Prep Area/Service Counter Location 1

#### **AutoCAD Preliminary Plan Sketches**



Prep Area/Service Counter Location 2

1/8" =1"0"

### Stair Design: AutoCAD Plans and Sections





1/8" =1'0" Straight -Run Stair

### Stair Design: AutoCAD Plans and Sections





1/8" =1'0" L-Shaped Stair

### Stair Design: AutoCAD Plans and Sections





1/8" =1"0"

Scissor Stair

# Stair Design SketchUp Perspectives





Straight-Run Stair

Stair Design
SketchUp Perspectives





L-Shaped Stair

Stair Design
SketchUp Perspectives





**Scissor Stair** 

#### **AutoCAD Furniture Plan 1**



1/8"-1'0" 126 Seats

#### **AutoCAD Furniture Plan 2**



1/8" =1'0" 106 Seats

#### **AutoCAD Furniture Plan 3**



1/8" =1"0"

109 Seats

# SketchUp Model



Final Furniture Layout- 109 Seats

# SketchUp Walkthrough

<u>https://vimeo.com/300310958</u>