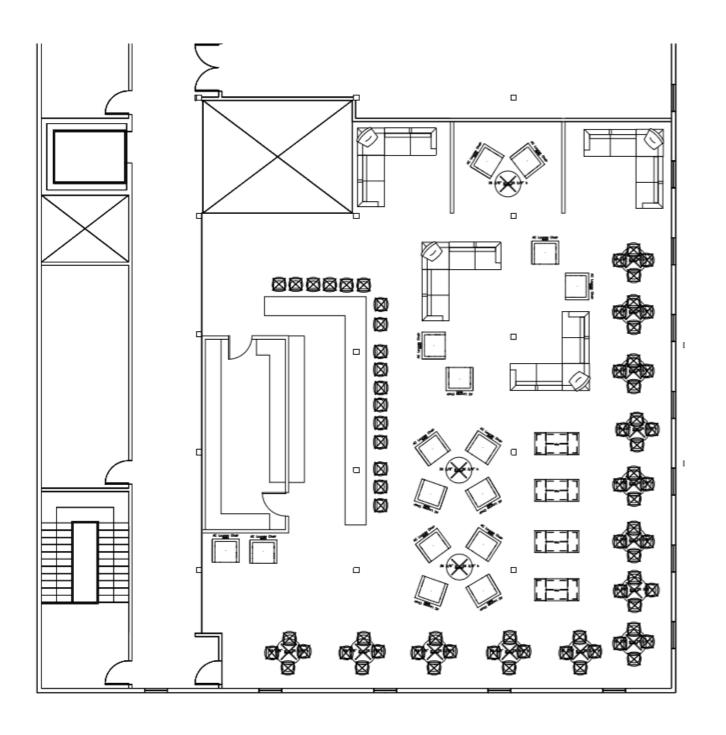

**





1/8" = 1'0"

**Circulation Layouts** 

#### **AutoCAD Preliminary Sketches**



1/8" =1"0"

Prep Area/Service Counter Location 1

#### **AutoCAD Preliminary Plan Sketches**



Prep Area/Service Counter Location 2

1/8" =1"0"

### Stair Design: AutoCAD Plans and Sections





1/8" =1'0" Straight -Run Stair

### Stair Design: AutoCAD Plans and Sections





1/8" =1'0" L-Shaped Stair

### Stair Design: AutoCAD Plans and Sections





1/8" =1"0"

Scissor Stair

# Stair Design SketchUp Perspectives





Straight-Run Stair

Stair Design
SketchUp Perspectives





L-Shaped Stair

Stair Design
SketchUp Perspectives





**Scissor Stair** 

#### **AutoCAD Furniture Plan 1**



1/8"-1'0" 126 Seats

#### **AutoCAD Furniture Plan 2**



1/8" =1'0" 106 Seats

#### **AutoCAD Furniture Plan 3**



1/8" =1"0"

109 Seats

# SketchUp Model



Final Furniture Layout- 109 Seats

# SketchUp Walkthrough

<u>https://vimeo.com/300310958</u>