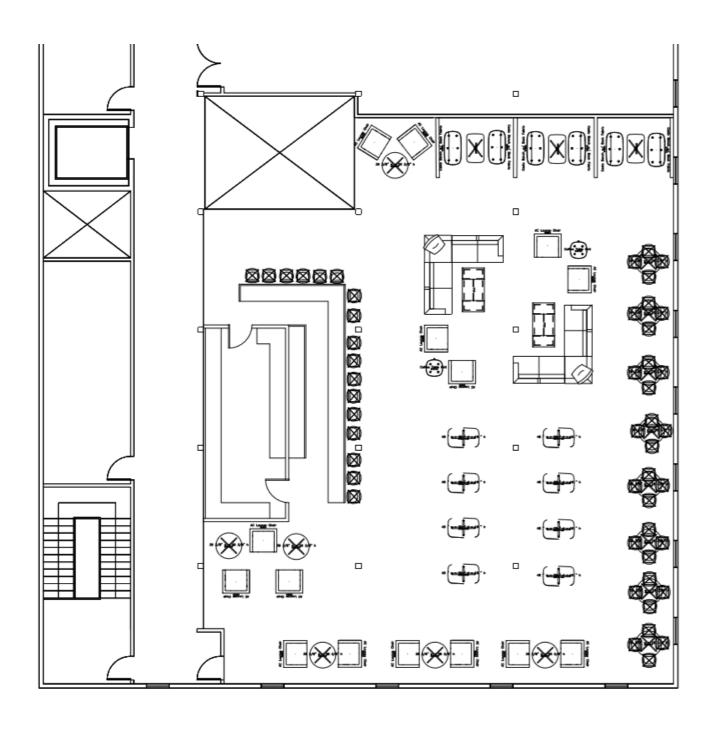

ulation Layouts** 

### **AutoCAD Preliminary Plan Sketches**





1/8" = 1'0"

**Circulation Layouts** 

#### **AutoCAD Preliminary Sketches**



1/8" =1"0"

Prep Area/Service Counter Location 1

#### **AutoCAD Preliminary Plan Sketches**



Prep Area/Service Counter Location 2

1/8" =1"0"

### Stair Design: AutoCAD Plans and Sections





1/8" =1'0" Straight -Run Stair

### Stair Design: AutoCAD Plans and Sections





1/8" =1'0" L-Shaped Stair

### Stair Design: AutoCAD Plans and Sections





1/8" =1"0"

Scissor Stair

# Stair Design SketchUp Perspectives





Straight-Run Stair

Stair Design
SketchUp Perspectives





L-Shaped Stair

Stair Design
SketchUp Perspectives





**Scissor Stair** 

#### **AutoCAD Furniture Plan 1**



1/8"-1'0" 126 Seats

#### **AutoCAD Furniture Plan 2**



1/8" =1'0" 106 Seats

#### **AutoCAD Furniture Plan 3**



1/8" =1"0"

109 Seats

# SketchUp Model



Final Furniture Layout- 109 Seats

# SketchUp Walkthrough

<u>https://vimeo.com/300310958</u>