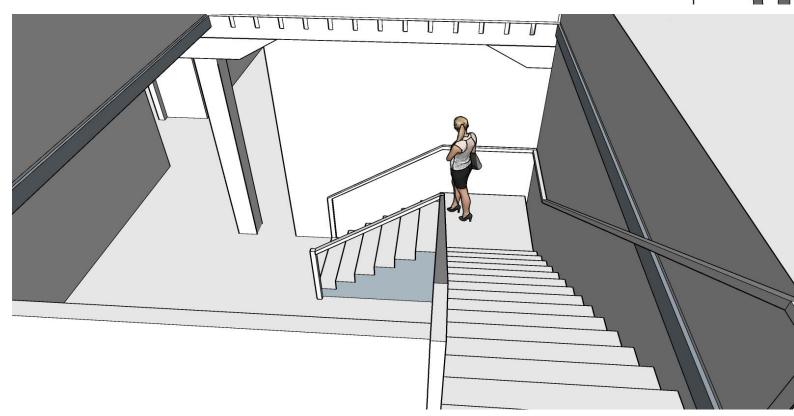

# Stair Design SketchUp Perspectives

Straight-Run Stair

Stair Design
SketchUp Perspectives

L-Shaped Stair

Stair Design
SketchUp Perspectives

**Scissor Stair** 