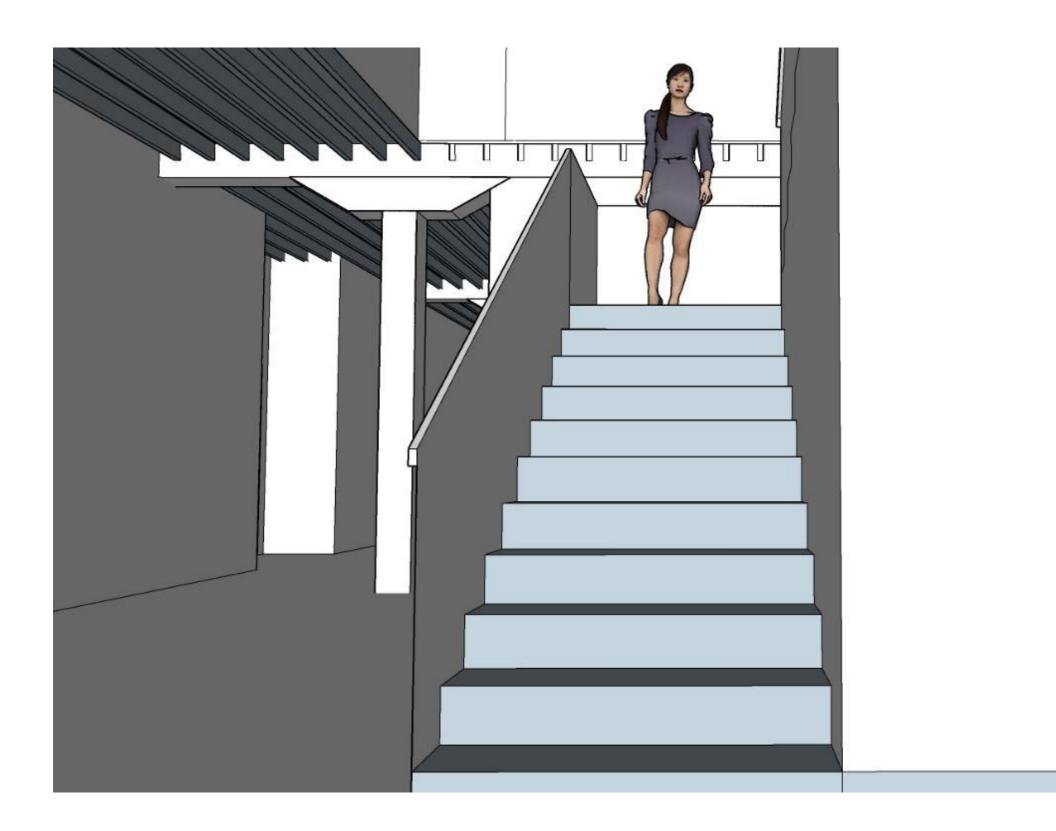

#### **SketchUp Perspective: L-Shaped Stair**

#### SketchUp Perspective: L-Shaped Stair