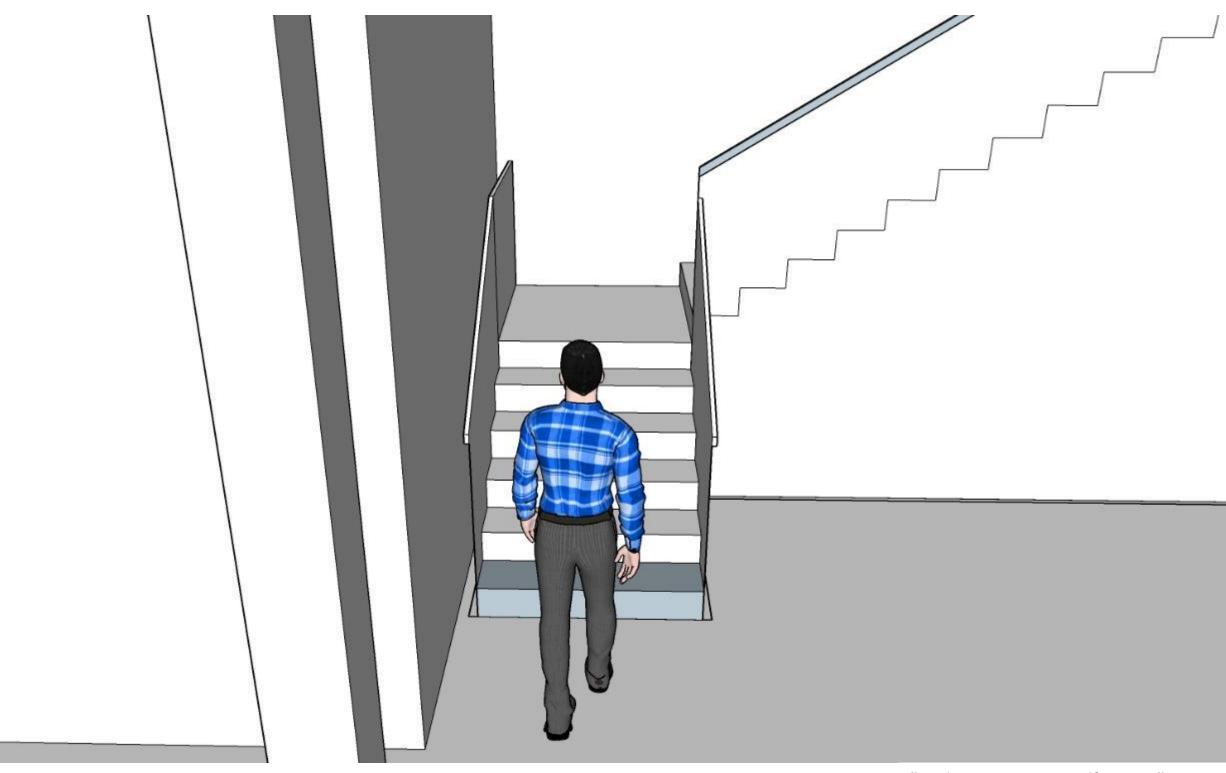

#### SketchUp Perspective: Straight Stair

#### **SketchUp Perspective: Straight Stair**