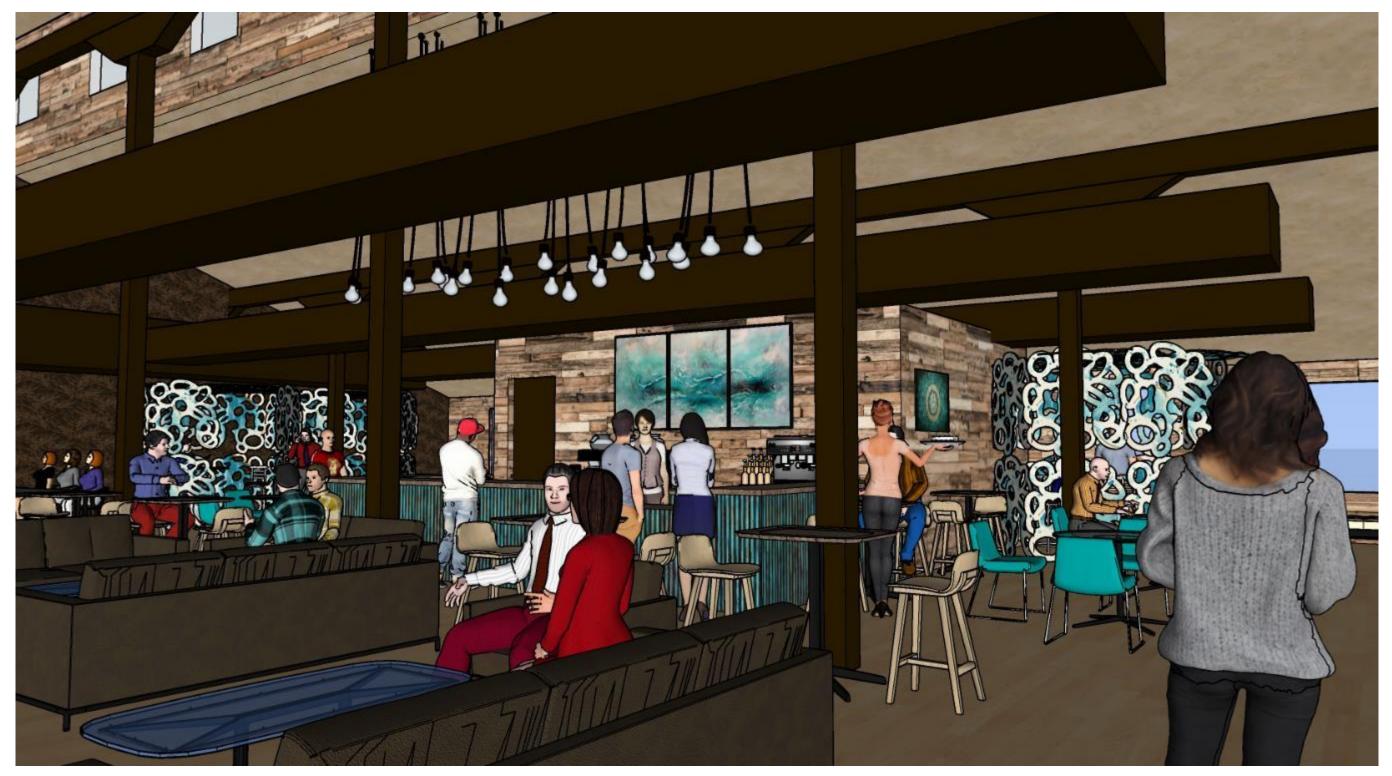

#### SketchUp Perspective: Straight Stair

#### **SketchUp Perspective: Straight Stair**