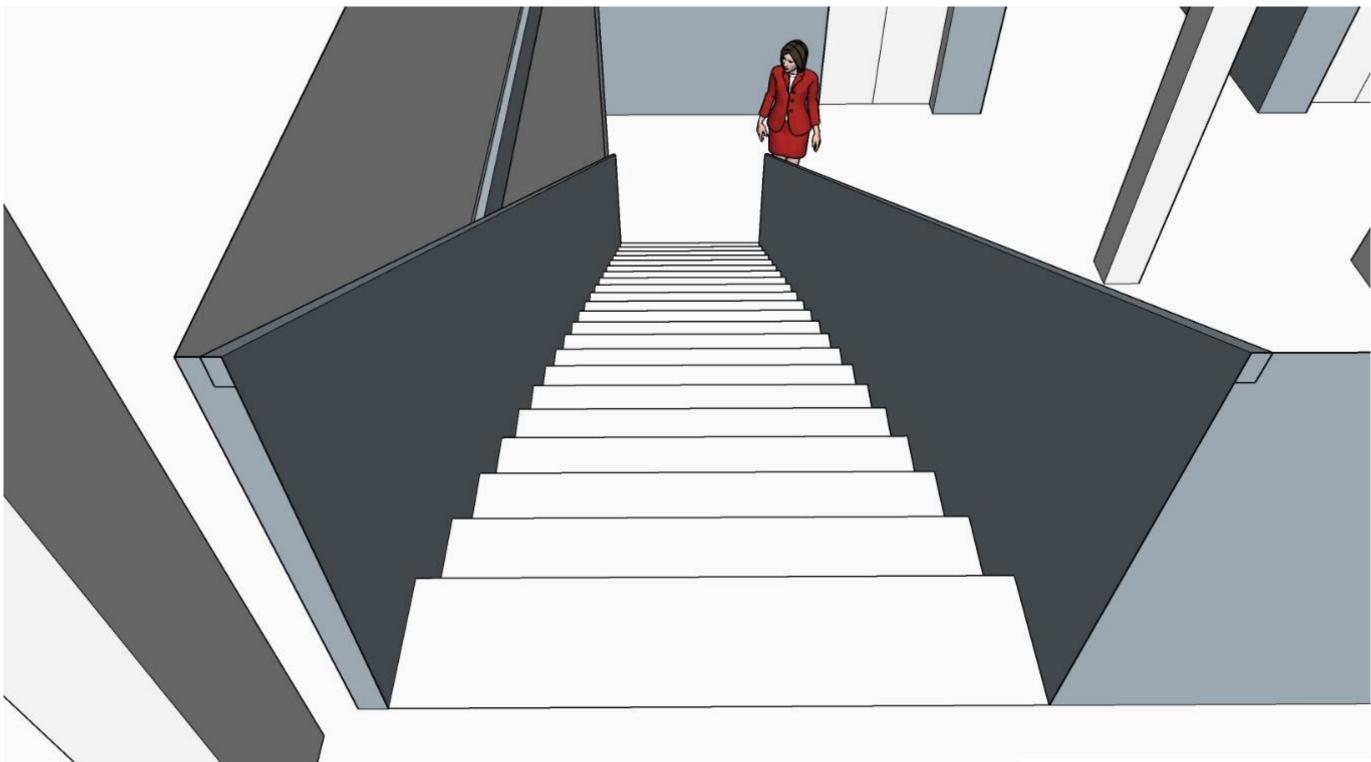

#### SketchUp Perspective: Straight Stair

#### **SketchUp Perspective: Straight Stair**