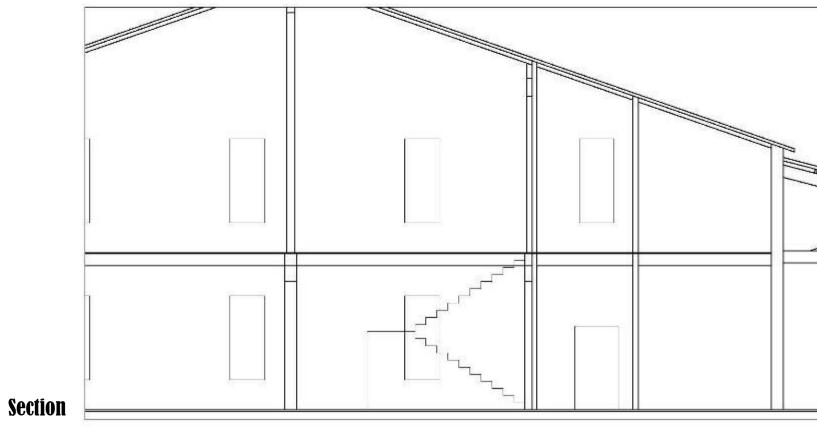

# **PORTFOLIO 3**

Rebecca Joyner IDSN 2102



N **Circulation 1** 1/8" = 1'-0"





# Prep Area 1 1/8" = 1'-0"

227 Dining 2 228 Dining 3

-229 Dining 4

226 Prep Area

-225 Service Counter

—224 Dining 1

—223 Lounge 3

-222 Entry

-221 Lounge 2



# Prep Area 2 1/8" = 1'-0"

-227 Dining 2

228 Dining 3

-229 Dining 4

226 Prep Area

-225 Service Counter

-224 Dining 1

—223 Lounge 3

-222 Entry

-221 Lounge 2

-220 Lounge 1

















First Floor Plan





#### SketchUp Perspective: Straight Stair



#### **SketchUp Perspective: Straight Stair**





#### SketchUp Perspective: Scissor Stair



SketchUp Perspective: Scissor Stair



#### **SketchUp Perspective: L-Shaped Stair**



#### SketchUp Perspective: L-Shaped Stair





## **Furniture Plan 1** 104 Seats 1/8" = 1'-0"



## Furniture Plan 2 120 Seats 1/8" = 1'-0"



## Furniture Plan 3 116 Seats 1/8" = 1'-0"



Final Furniture Plan 104 Seats



#### SketchUp Model Link: <u>https://vimeo.com/300197421</u>