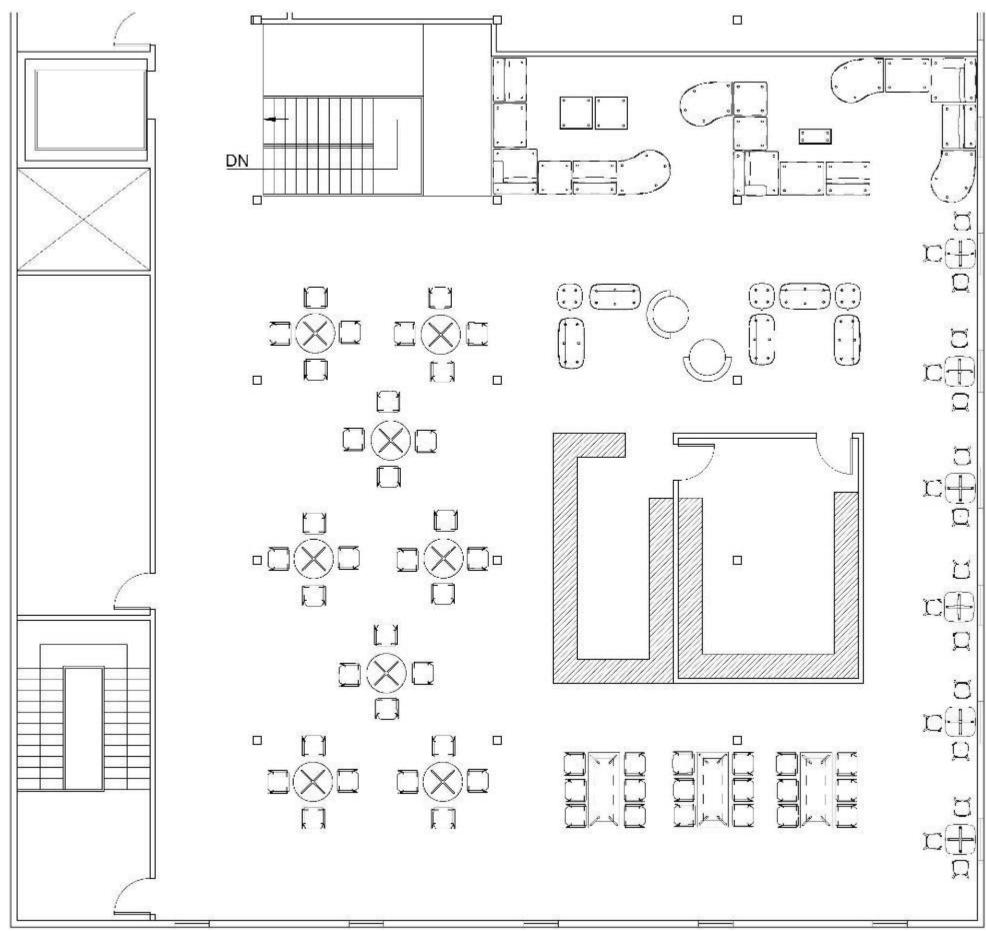

## **Furniture Plan 1** 104 Seats 1/8" = 1'-0"

## Furniture Plan 2 120 Seats 1/8" = 1'-0"

## Furniture Plan 3 116 Seats 1/8" = 1'-0"

Final Furniture Plan 104 Seats