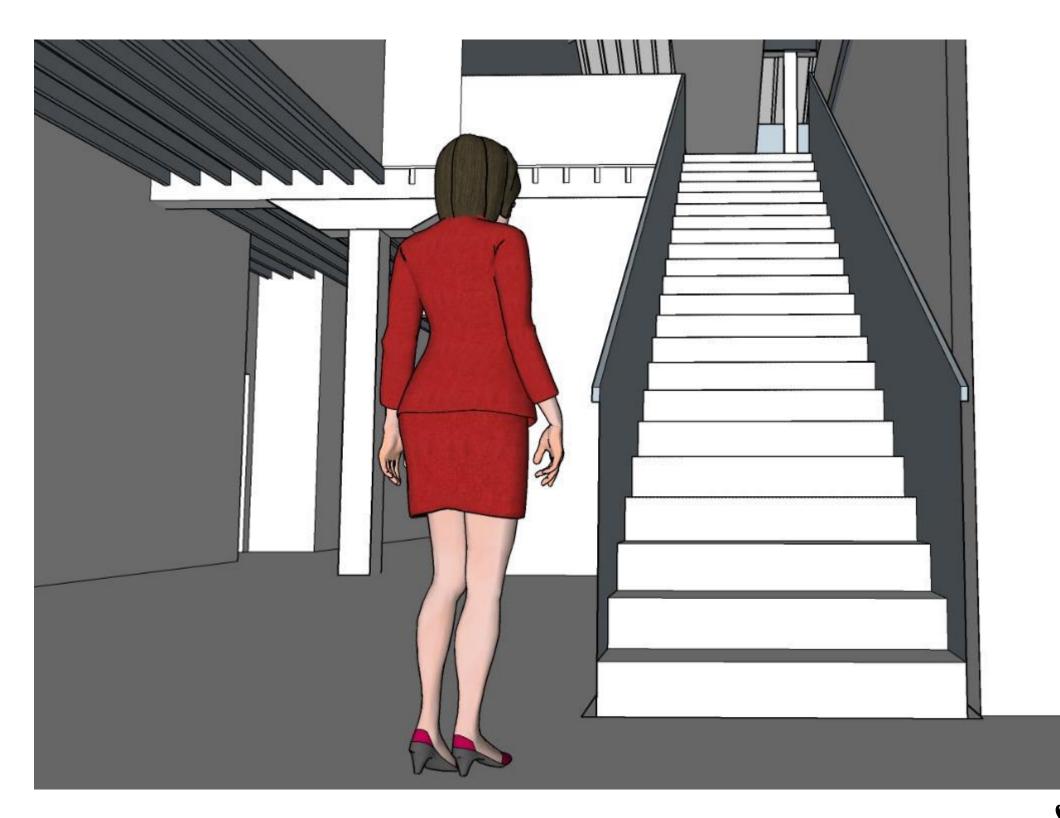

#### SketchUp Perspective: Straight Stair

#### **SketchUp Perspective: Straight Stair**