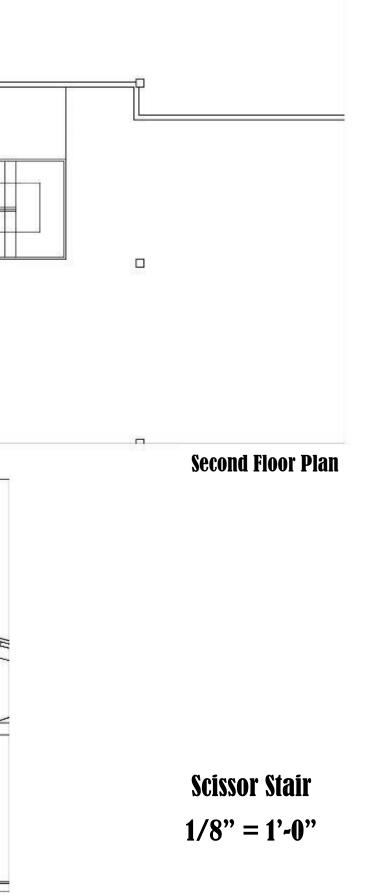

# **PORTFOLIO 3**

Rebecca Joyner IDSN 2102



N **Circulation 1** 1/8" = 1'-0"





# Prep Area 1 1/8" = 1'-0"

227 Dining 2 228 Dining 3

-229 Dining 4

226 Prep Area

-225 Service Counter

—224 Dining 1

—223 Lounge 3

-222 Entry

-221 Lounge 2



# Prep Area 2 1/8" = 1'-0"

-227 Dining 2

228 Dining 3

-229 Dining 4

226 Prep Area

-225 Service Counter

-224 Dining 1

—223 Lounge 3

-222 Entry

-221 Lounge 2

-220 Lounge 1

















First Floor Plan





#### SketchUp Perspective: Straight Stair



#### **SketchUp Perspective: Straight Stair**





#### SketchUp Perspective: Scissor Stair



SketchUp Perspective: Scissor Stair



#### **SketchUp Perspective: L-Shaped Stair**



#### SketchUp Perspective: L-Shaped Stair





## **Furniture Plan 1** 104 Seats 1/8" = 1'-0"



## Furniture Plan 2 120 Seats 1/8" = 1'-0"



## Furniture Plan 3 116 Seats 1/8" = 1'-0"



Final Furniture Plan 104 Seats



#### SketchUp Model Link: <u>https://vimeo.com/300197421</u>