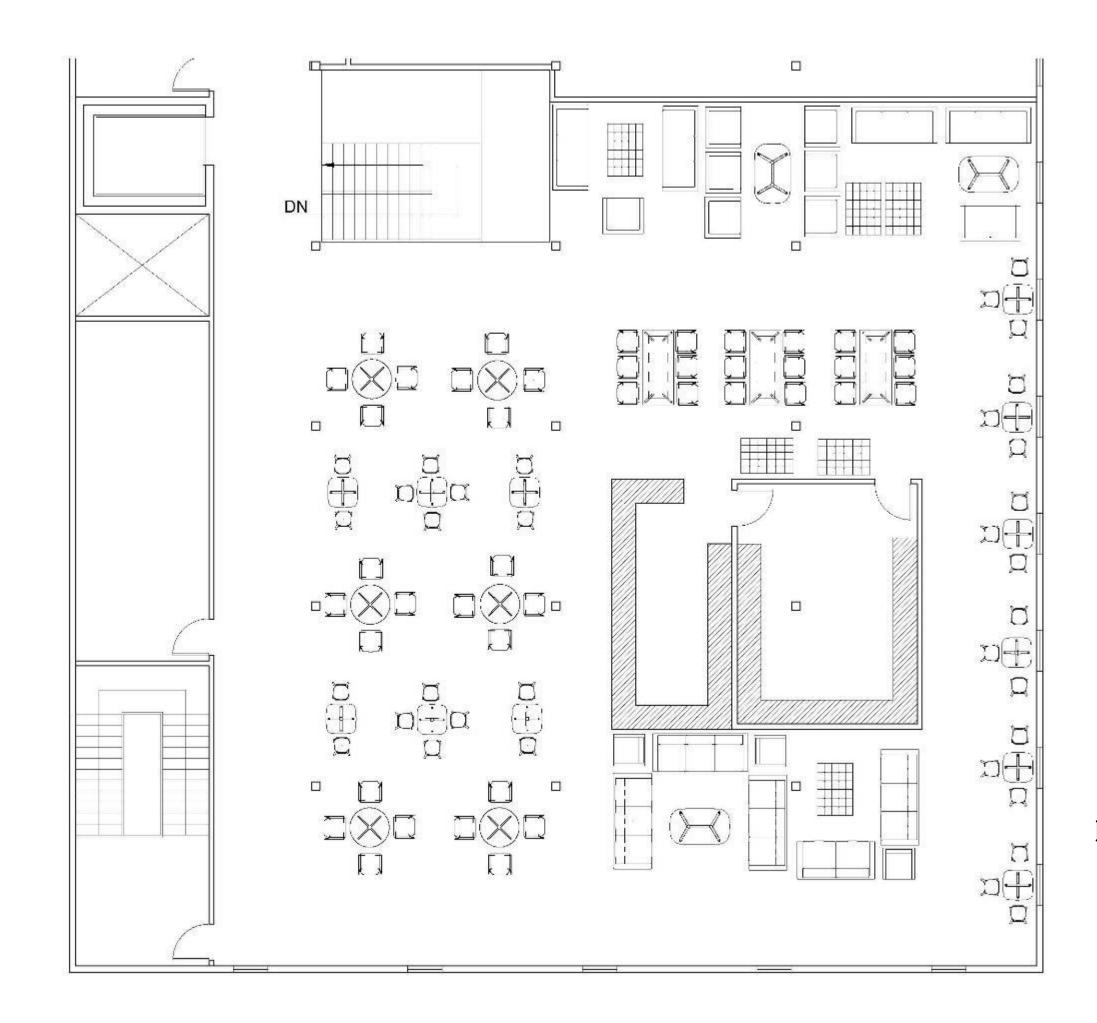

2102



N **Circulation 1** 1/8" = 1'-0"





# Prep Area 1 1/8" = 1'-0"

227 Dining 2 228 Dining 3

-229 Dining 4

226 Prep Area

-225 Service Counter

—224 Dining 1

—223 Lounge 3

-222 Entry

-221 Lounge 2



# Prep Area 2 1/8" = 1'-0"

-227 Dining 2

228 Dining 3

-229 Dining 4

226 Prep Area

-225 Service Counter

-224 Dining 1

—223 Lounge 3

-222 Entry

-221 Lounge 2

-220 Lounge 1

















First Floor Plan





#### SketchUp Perspective: Straight Stair



#### **SketchUp Perspective: Straight Stair**





#### SketchUp Perspective: Scissor Stair



SketchUp Perspective: Scissor Stair



#### **SketchUp Perspective: L-Shaped Stair**



#### SketchUp Perspective: L-Shaped Stair





## **Furniture Plan 1** 104 Seats 1/8" = 1'-0"



## Furniture Plan 2 120 Seats 1/8" = 1'-0"



## Furniture Plan 3 116 Seats 1/8" = 1'-0"



Final Furniture Plan 104 Seats



#### SketchUp Model Link: <u>https://vimeo.com/300197421</u>