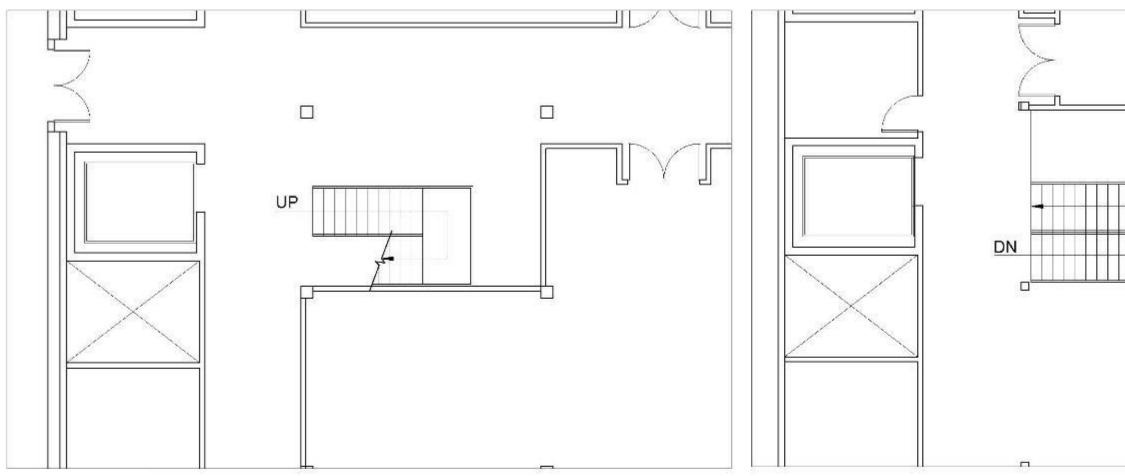

# **PORTFOLIO 3**

Rebecca Joyner IDSN 2102



N **Circulation 1** 1/8" = 1'-0"





# Prep Area 1 1/8" = 1'-0"

227 Dining 2 228 Dining 3

-229 Dining 4

226 Prep Area

-225 Service Counter

—224 Dining 1

—223 Lounge 3

-222 Entry

-221 Lounge 2



# Prep Area 2 1/8" = 1'-0"

-227 Dining 2

228 Dining 3

-229 Dining 4

226 Prep Area

-225 Service Counter

-224 Dining 1

—223 Lounge 3

-222 Entry

-221 Lounge 2

-220 Lounge 1

















First Floor Plan





#### SketchUp Perspective: Straight Stair



#### **SketchUp Perspective: Straight Stair**





#### SketchUp Perspective: Scissor Stair



SketchUp Perspective: Scissor Stair



#### **SketchUp Perspective: L-Shaped Stair**



#### SketchUp Perspective: L-Shaped Stair





## **Furniture Plan 1** 104 Seats 1/8" = 1'-0"



## Furniture Plan 2 120 Seats 1/8" = 1'-0"



## Furniture Plan 3 116 Seats 1/8" = 1'-0"



Final Furniture Plan 104 Seats



#### SketchUp Model Link: <u>https://vimeo.com/300197421</u>