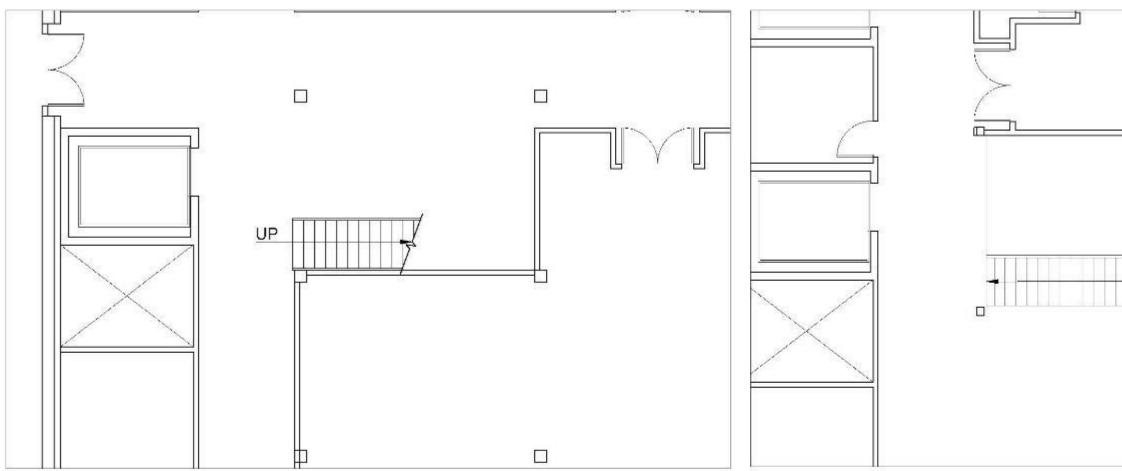

# **PORTFOLIO 3**

Rebecca Joyner IDSN 2102



N **Circulation 1** 1/8" = 1'-0"





# Prep Area 1 1/8" = 1'-0"

227 Dining 2 228 Dining 3

-229 Dining 4

226 Prep Area

-225 Service Counter

—224 Dining 1

—223 Lounge 3

-222 Entry

-221 Lounge 2



# Prep Area 2 1/8" = 1'-0"

-227 Dining 2

228 Dining 3

-229 Dining 4

226 Prep Area

-225 Service Counter

-224 Dining 1

—223 Lounge 3

-222 Entry

-221 Lounge 2

-220 Lounge 1

















First Floor Plan





#### SketchUp Perspective: Straight Stair



#### **SketchUp Perspective: Straight Stair**





#### SketchUp Perspective: Scissor Stair



SketchUp Perspective: Scissor Stair



#### **SketchUp Perspective: L-Shaped Stair**



#### SketchUp Perspective: L-Shaped Stair





## **Furniture Plan 1** 104 Seats 1/8" = 1'-0"



## Furniture Plan 2 120 Seats 1/8" = 1'-0"



## Furniture Plan 3 116 Seats 1/8" = 1'-0"



Final Furniture Plan 104 Seats



#### SketchUp Model Link: <u>https://vimeo.com/300197421</u>