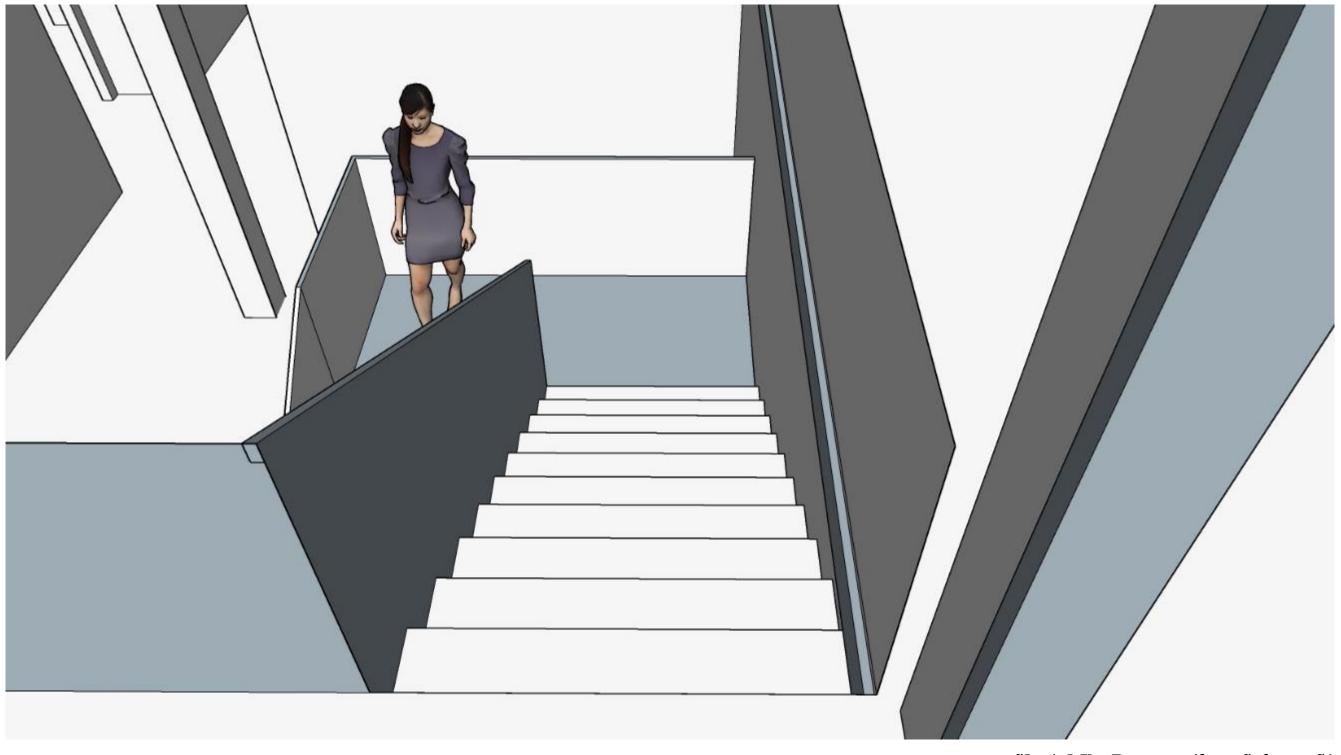

# **PORTFOLIO 3**

Rebecca Joyner IDSN 2102



N **Circulation 1** 1/8" = 1'-0"





# Prep Area 1 1/8" = 1'-0"

227 Dining 2 228 Dining 3

-229 Dining 4

226 Prep Area

-225 Service Counter

—224 Dining 1

—223 Lounge 3

-222 Entry

-221 Lounge 2



# Prep Area 2 1/8" = 1'-0"

-227 Dining 2

228 Dining 3

-229 Dining 4

226 Prep Area

-225 Service Counter

-224 Dining 1

—223 Lounge 3

-222 Entry

-221 Lounge 2

-220 Lounge 1

















First Floor Plan





#### SketchUp Perspective: Straight Stair



#### **SketchUp Perspective: Straight Stair**





#### SketchUp Perspective: Scissor Stair



SketchUp Perspective: Scissor Stair



#### **SketchUp Perspective: L-Shaped Stair**



#### SketchUp Perspective: L-Shaped Stair





## **Furniture Plan 1** 104 Seats 1/8" = 1'-0"



## Furniture Plan 2 120 Seats 1/8" = 1'-0"



## Furniture Plan 3 116 Seats 1/8" = 1'-0"



Final Furniture Plan 104 Seats



#### SketchUp Model Link: <u>https://vimeo.com/300197421</u>