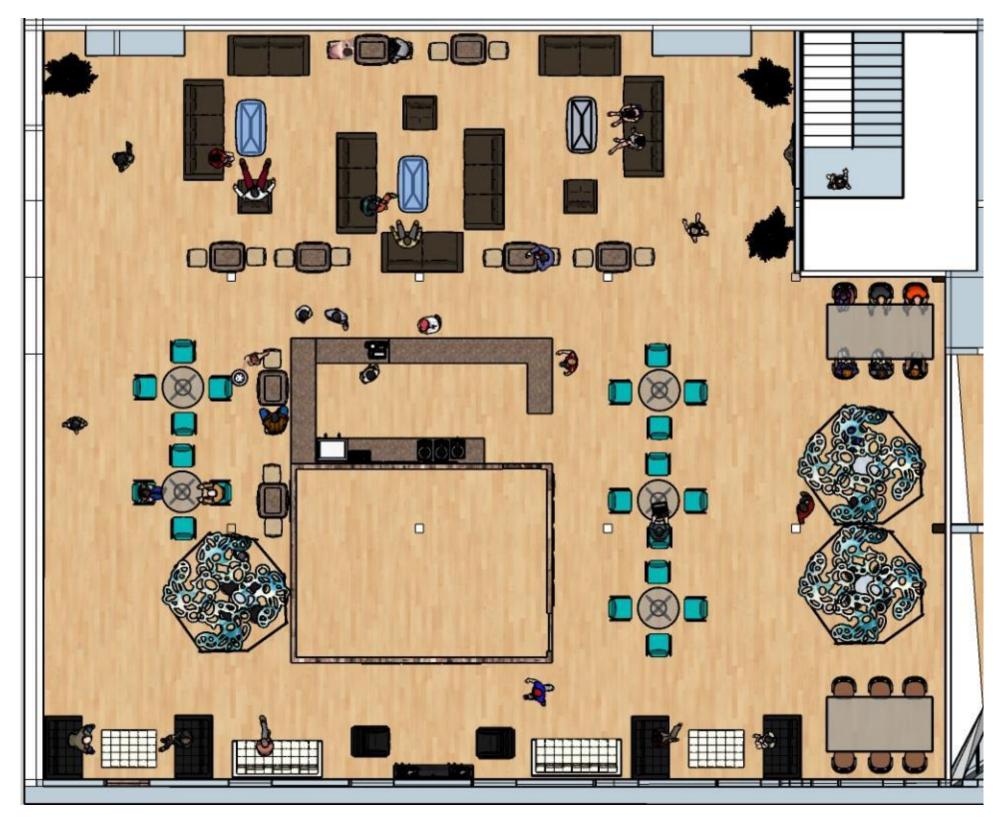

# Prep Area 1 1/8" = 1'-0"

227 Dining 2 228 Dining 3

-229 Dining 4

226 Prep Area

-225 Service Counter

—224 Dining 1

—223 Lounge 3

-222 Entry

-221 Lounge 2



# Prep Area 2 1/8" = 1'-0"

-227 Dining 2

228 Dining 3

-229 Dining 4

226 Prep Area

-225 Service Counter

-224 Dining 1

—223 Lounge 3

-222 Entry

-221 Lounge 2

-220 Lounge 1

















First Floor Plan





#### SketchUp Perspective: Straight Stair



#### **SketchUp Perspective: Straight Stair**





#### SketchUp Perspective: Scissor Stair



SketchUp Perspective: Scissor Stair



#### **SketchUp Perspective: L-Shaped Stair**



#### SketchUp Perspective: L-Shaped Stair





## **Furniture Plan 1** 104 Seats 1/8" = 1'-0"



## Furniture Plan 2 120 Seats 1/8" = 1'-0"



## Furniture Plan 3 116 Seats 1/8" = 1'-0"



Final Furniture Plan 104 Seats



#### SketchUp Model Link: <u>https://vimeo.com/300197421</u>