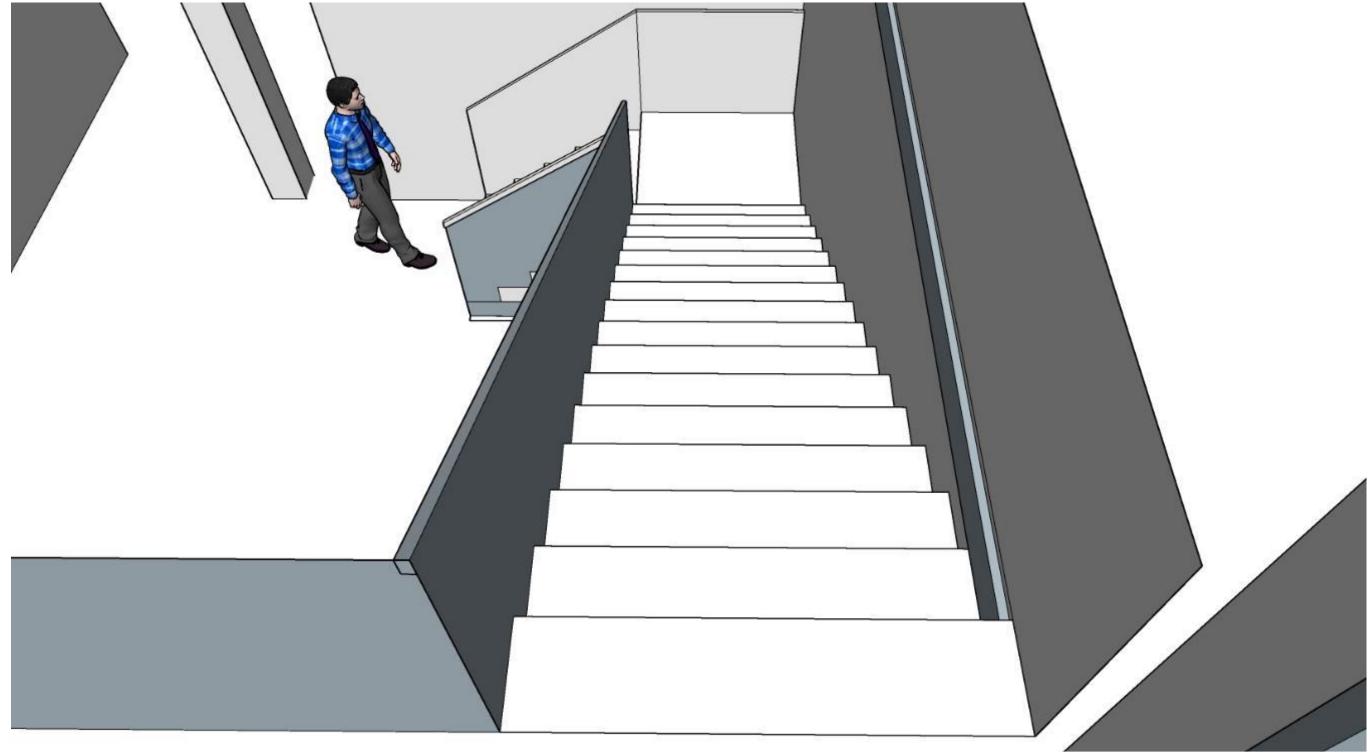

#### SketchUp Perspective: Straight Stair

#### **SketchUp Perspective: Straight Stair**