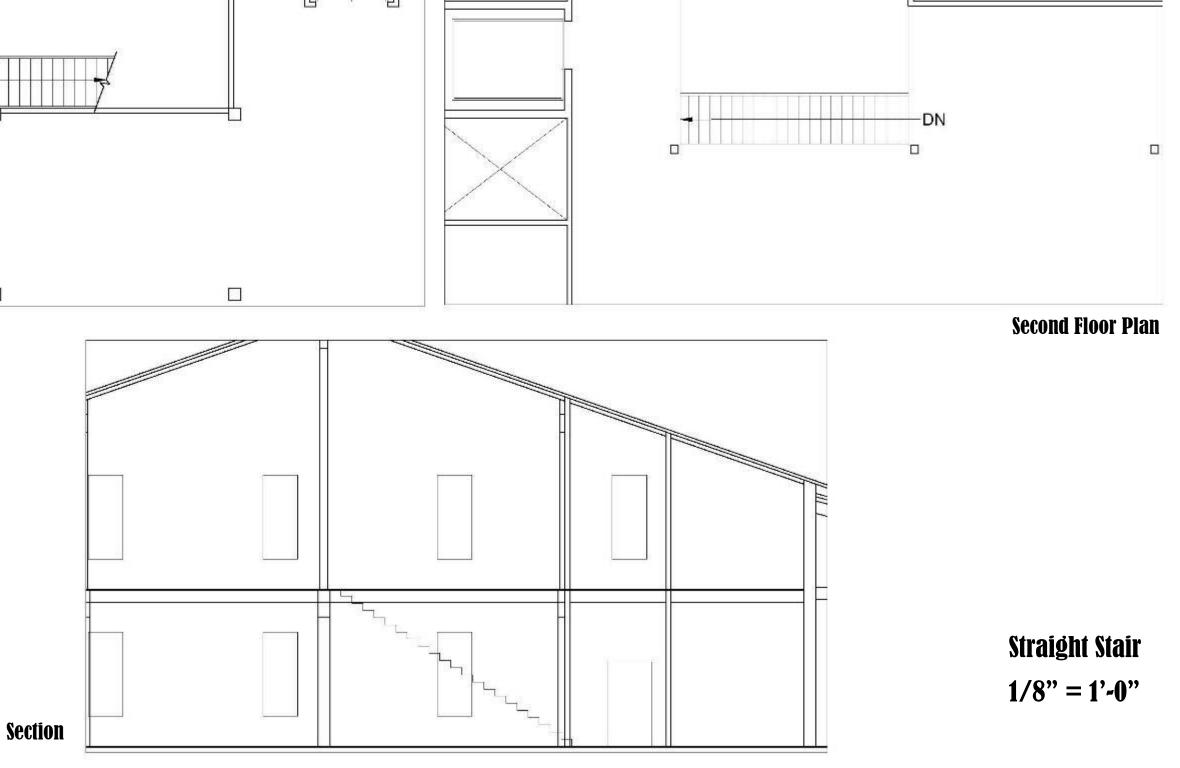

#### SketchUp Perspective: Straight Stair

#### **SketchUp Perspective: Straight Stair**