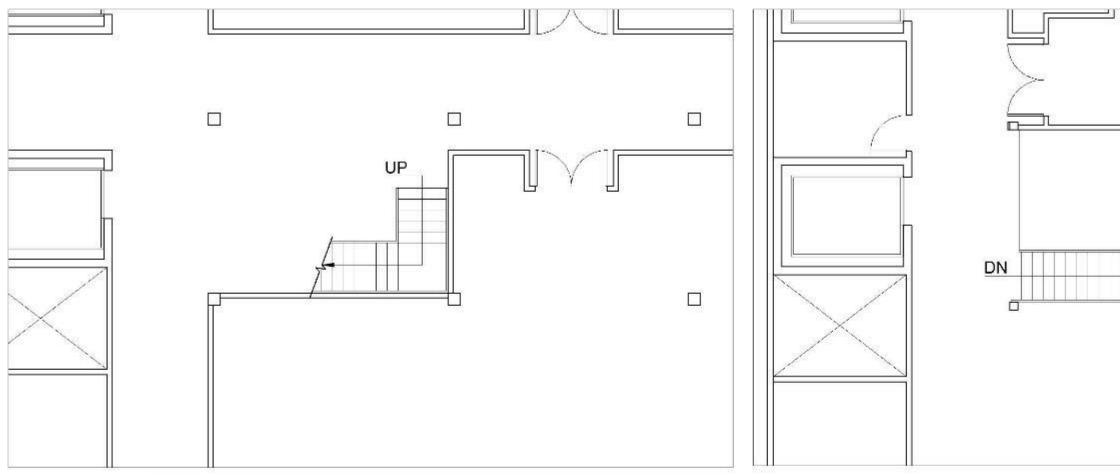

# **PORTFOLIO 3**

Rebecca Joyner IDSN 2102



N **Circulation 1** 1/8" = 1'-0"





# Prep Area 1 1/8" = 1'-0"

227 Dining 2 228 Dining 3

-229 Dining 4

226 Prep Area

-225 Service Counter

—224 Dining 1

—223 Lounge 3

-222 Entry

-221 Lounge 2



# Prep Area 2 1/8" = 1'-0"

-227 Dining 2

228 Dining 3

-229 Dining 4

226 Prep Area

-225 Service Counter

-224 Dining 1

—223 Lounge 3

-222 Entry

-221 Lounge 2

-220 Lounge 1

















First Floor Plan





#### SketchUp Perspective: Straight Stair



#### **SketchUp Perspective: Straight Stair**





#### SketchUp Perspective: Scissor Stair



SketchUp Perspective: Scissor Stair



#### **SketchUp Perspective: L-Shaped Stair**



#### SketchUp Perspective: L-Shaped Stair





## **Furniture Plan 1** 104 Seats 1/8" = 1'-0"



## Furniture Plan 2 120 Seats 1/8" = 1'-0"



## Furniture Plan 3 116 Seats 1/8" = 1'-0"



Final Furniture Plan 104 Seats



#### SketchUp Model Link: <u>https://vimeo.com/300197421</u>