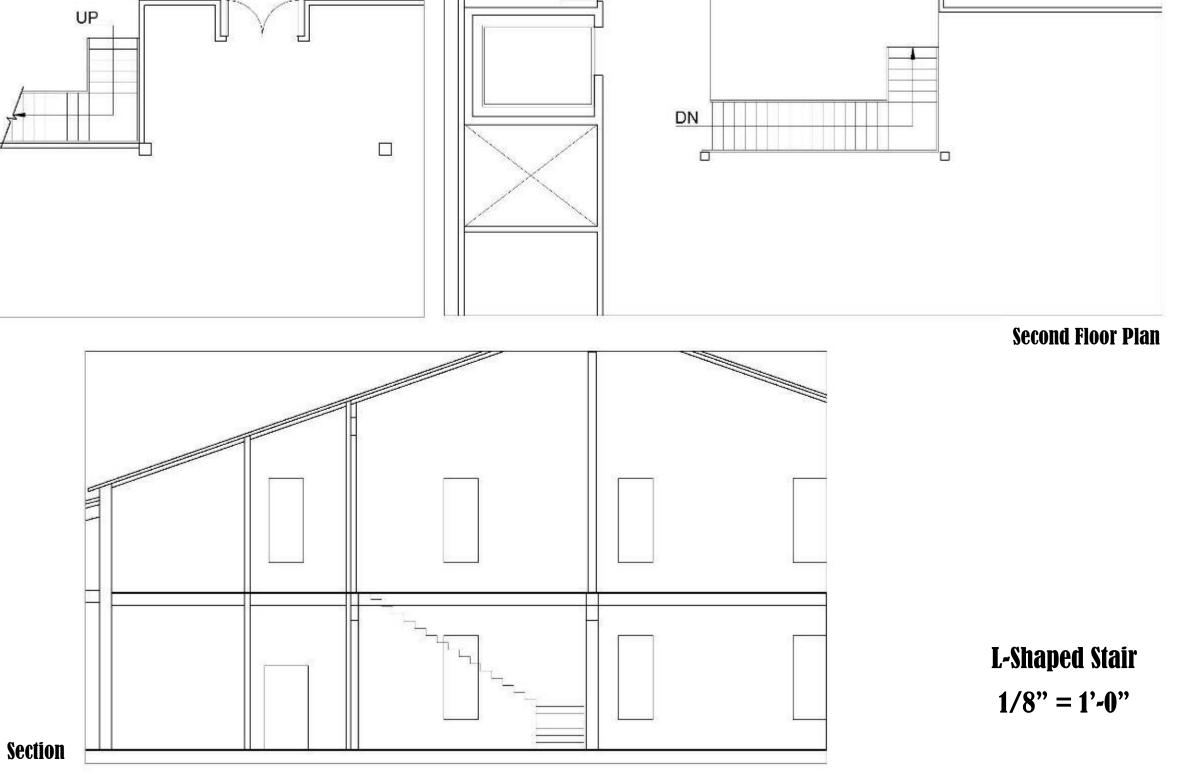

#### **SketchUp Perspective: L-Shaped Stair**

#### SketchUp Perspective: L-Shaped Stair