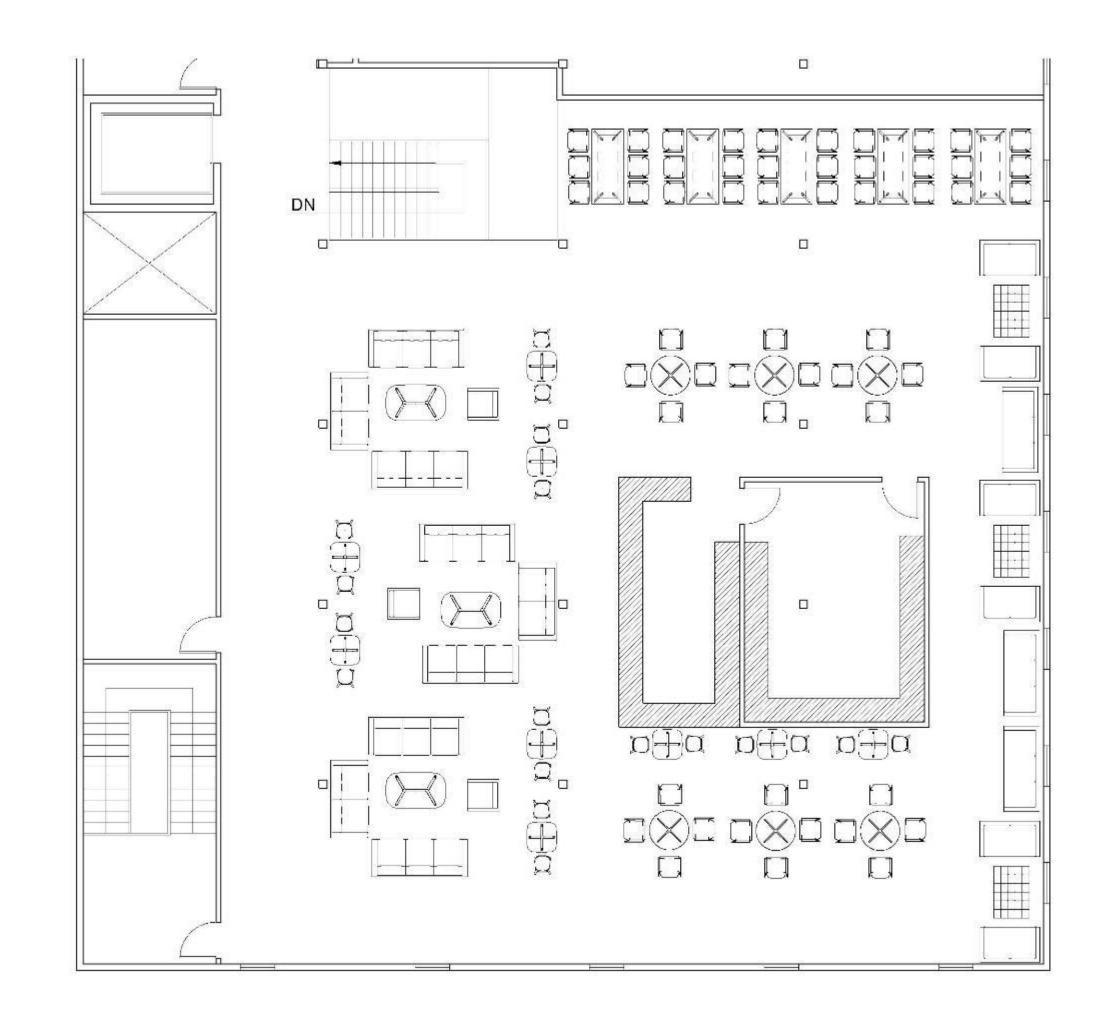

# **PORTFOLIO 3**

Rebecca Joyner IDSN 2102



N **Circulation 1** 1/8" = 1'-0"





# Prep Area 1 1/8" = 1'-0"

227 Dining 2 228 Dining 3

-229 Dining 4

226 Prep Area

-225 Service Counter

—224 Dining 1

—223 Lounge 3

-222 Entry

-221 Lounge 2



# Prep Area 2 1/8" = 1'-0"

-227 Dining 2

228 Dining 3

-229 Dining 4

226 Prep Area

-225 Service Counter

-224 Dining 1

—223 Lounge 3

-222 Entry

-221 Lounge 2

-220 Lounge 1

















First Floor Plan





#### SketchUp Perspective: Straight Stair



#### **SketchUp Perspective: Straight Stair**





#### SketchUp Perspective: Scissor Stair



SketchUp Perspective: Scissor Stair



#### **SketchUp Perspective: L-Shaped Stair**



#### SketchUp Perspective: L-Shaped Stair





## **Furniture Plan 1** 104 Seats 1/8" = 1'-0"



## Furniture Plan 2 120 Seats 1/8" = 1'-0"



## Furniture Plan 3 116 Seats 1/8" = 1'-0"



Final Furniture Plan 104 Seats



#### SketchUp Model Link: <u>https://vimeo.com/300197421</u>