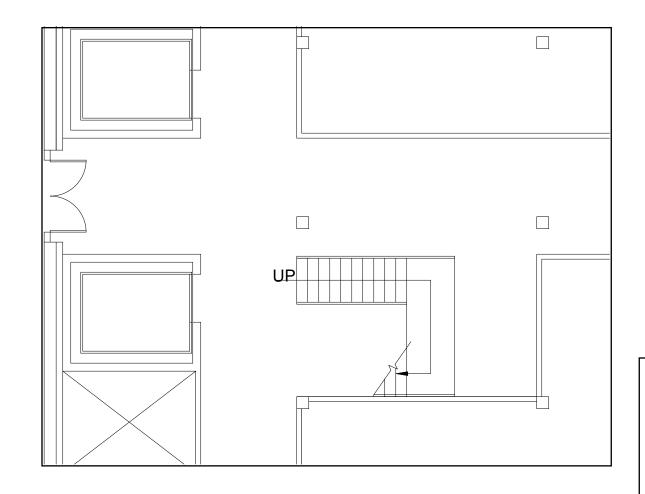

## PORTFOLIOTHREE

MARY ANN MALPAYA CHARLES GUSTINA



# CIRCULATION PLAN 1

1/8" = 1'0"





### CIRCULATION PLAN 2

1/8" = 1'0"









STAIRS PLAN AND ELEVATION:

SCISSOR-SHAPED

1/8" = 1'0"





STAIRS PLAN AND ELEVATION:

L-SHAPED

1/8" = 1'0"





STAIRS PLAN AND ELEVATION:

STRAIGHT RUN

1/8" = 1'0"



#### SKETCHUP PERSPECTIVES: SCISSOR-SHAPED STAIRS VIEW 1



#### SKETCHUP PERSPECTIVES: SCISSOR-SHAPED STAIRS VIEW 2



#### SKETCHUP PERSPECTIVES: L-SHAPED STAIRS VIEW 1



#### SKETCHUP PERSPECTIVES: L-SHAPED STAIRS VIEW 2



#### SKETCHUP PERSPECTIVES: STRAIGHT RUN STAIRS VIEW 1



#### SKETCHUP PERSPECTIVES: STRAIGHT RUN STAIRS VIEW 2





#### FURNITURE PLAN 1

1/8" = 1'0"



#### FURNITURE PLAN 2

1/8" = 1'0"



#### FURNITURE PLAN 3

1/8" = 1'0"



#### FINAL FURNITURE PLAN

1/8" = 1'0"

### SKETCHUP CAFÉ WALKTHROUGH

## https://vimeo.com/300096192