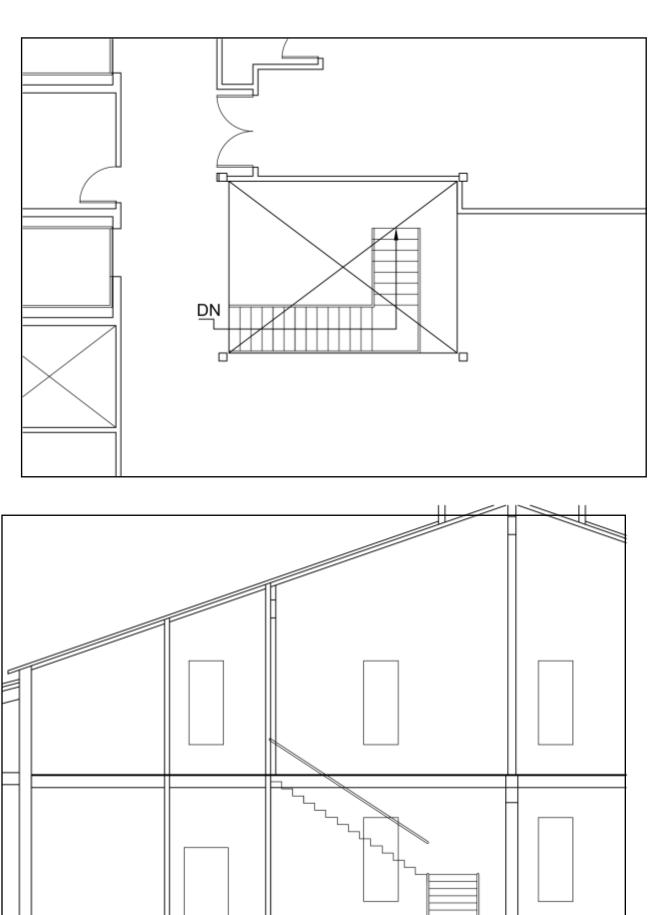

## PORTFOLIOTHREE

MARY ANN MALPAYA CHARLES GUSTINA



# CIRCULATION PLAN 1

1/8" = 1'0"





### CIRCULATION PLAN 2

1/8" = 1'0"









STAIRS PLAN AND ELEVATION:

SCISSOR-SHAPED

1/8" = 1'0"





STAIRS PLAN AND ELEVATION:

L-SHAPED

1/8" = 1'0"





STAIRS PLAN AND ELEVATION:

STRAIGHT RUN

1/8" = 1'0"



#### SKETCHUP PERSPECTIVES: SCISSOR-SHAPED STAIRS VIEW 1



#### SKETCHUP PERSPECTIVES: SCISSOR-SHAPED STAIRS VIEW 2



#### SKETCHUP PERSPECTIVES: L-SHAPED STAIRS VIEW 1



#### SKETCHUP PERSPECTIVES: L-SHAPED STAIRS VIEW 2



#### SKETCHUP PERSPECTIVES: STRAIGHT RUN STAIRS VIEW 1



#### SKETCHUP PERSPECTIVES: STRAIGHT RUN STAIRS VIEW 2





#### FURNITURE PLAN 1

1/8" = 1'0"



#### FURNITURE PLAN 2

1/8" = 1'0"



#### FURNITURE PLAN 3

1/8" = 1'0"



#### FINAL FURNITURE PLAN

1/8" = 1'0"

### SKETCHUP CAFÉ WALKTHROUGH

## https://vimeo.com/300096192