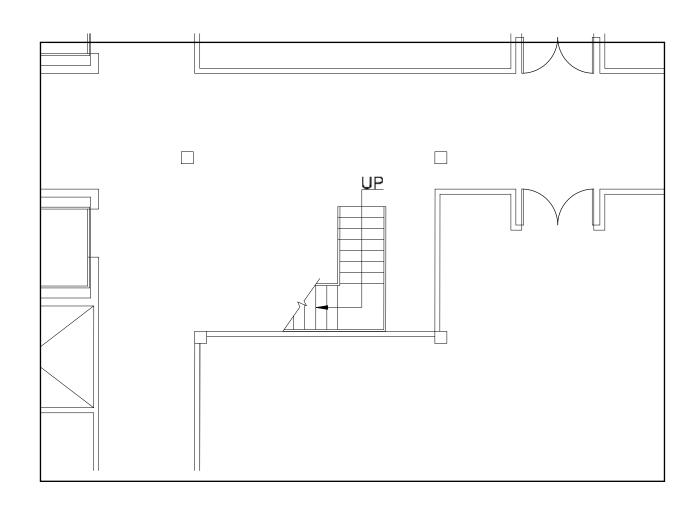

### CIRCULATION PLAN 2

1/8" = 1'0"

STAIRS PLAN AND ELEVATION:

SCISSOR-SHAPED

1/8" = 1'0"

STAIRS PLAN AND ELEVATION:

L-SHAPED

1/8" = 1'0"