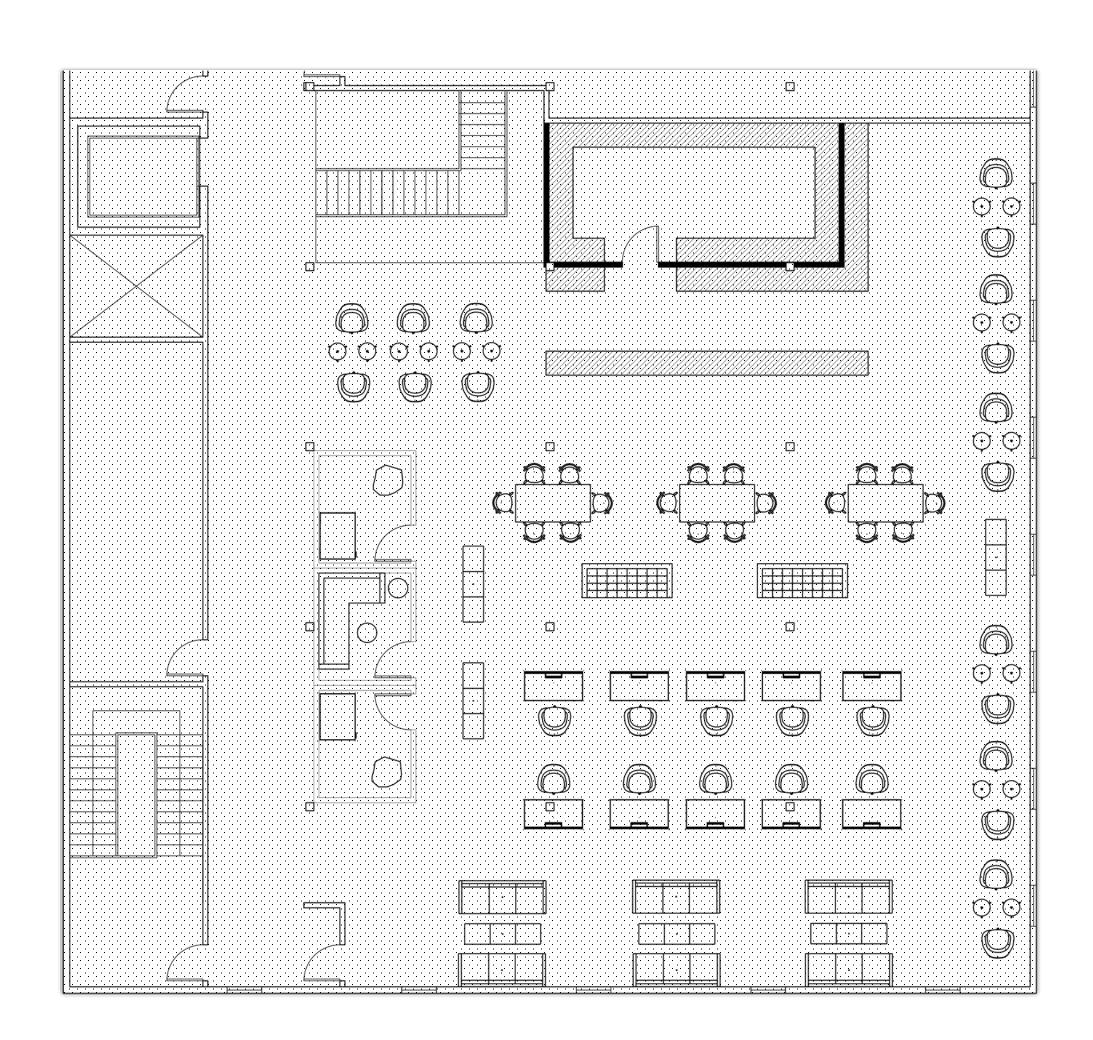

## PORTFOLIOTHREE

MARY ANN MALPAYA CHARLES GUSTINA



# CIRCULATION PLAN 1

1/8" = 1'0"





### CIRCULATION PLAN 2

1/8" = 1'0"









STAIRS PLAN AND ELEVATION:

SCISSOR-SHAPED

1/8" = 1'0"





STAIRS PLAN AND ELEVATION:

L-SHAPED

1/8" = 1'0"





STAIRS PLAN AND ELEVATION:

STRAIGHT RUN

1/8" = 1'0"



#### SKETCHUP PERSPECTIVES: SCISSOR-SHAPED STAIRS VIEW 1



#### SKETCHUP PERSPECTIVES: SCISSOR-SHAPED STAIRS VIEW 2



#### SKETCHUP PERSPECTIVES: L-SHAPED STAIRS VIEW 1



#### SKETCHUP PERSPECTIVES: L-SHAPED STAIRS VIEW 2



#### SKETCHUP PERSPECTIVES: STRAIGHT RUN STAIRS VIEW 1



#### SKETCHUP PERSPECTIVES: STRAIGHT RUN STAIRS VIEW 2





#### FURNITURE PLAN 1

1/8" = 1'0"



#### FURNITURE PLAN 2

1/8" = 1'0"



#### FURNITURE PLAN 3

1/8" = 1'0"



#### FINAL FURNITURE PLAN

1/8" = 1'0"

### SKETCHUP CAFÉ WALKTHROUGH

## https://vimeo.com/300096192