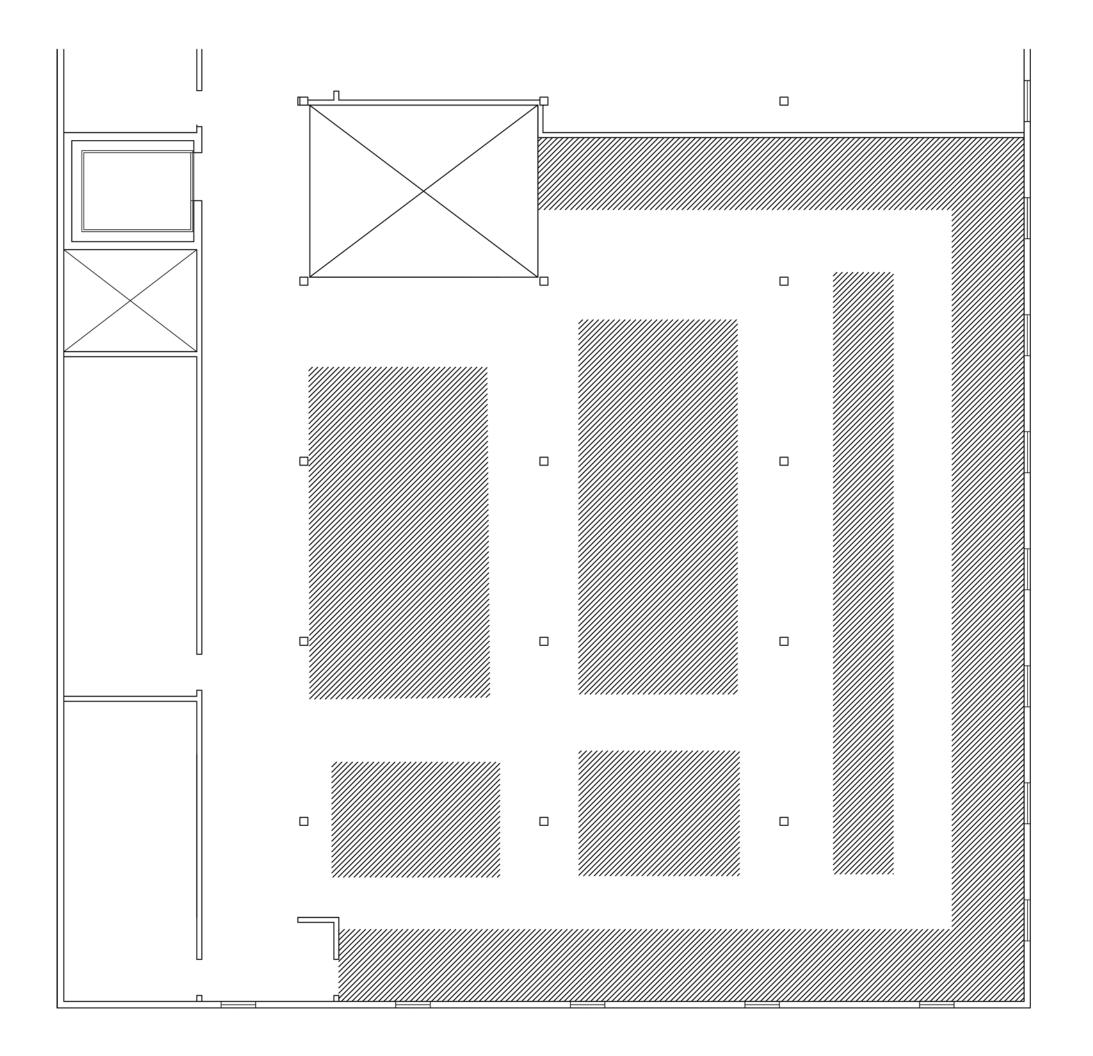

## PORTFOLIOTHREE

MARY ANN MALPAYA CHARLES GUSTINA



# CIRCULATION PLAN 1

1/8" = 1'0"





### CIRCULATION PLAN 2

1/8" = 1'0"









STAIRS PLAN AND ELEVATION:

SCISSOR-SHAPED

1/8" = 1'0"





STAIRS PLAN AND ELEVATION:

L-SHAPED

1/8" = 1'0"





STAIRS PLAN AND ELEVATION:

STRAIGHT RUN

1/8" = 1'0"



#### SKETCHUP PERSPECTIVES: SCISSOR-SHAPED STAIRS VIEW 1



#### SKETCHUP PERSPECTIVES: SCISSOR-SHAPED STAIRS VIEW 2



#### SKETCHUP PERSPECTIVES: L-SHAPED STAIRS VIEW 1



#### SKETCHUP PERSPECTIVES: L-SHAPED STAIRS VIEW 2



#### SKETCHUP PERSPECTIVES: STRAIGHT RUN STAIRS VIEW 1



#### SKETCHUP PERSPECTIVES: STRAIGHT RUN STAIRS VIEW 2





#### FURNITURE PLAN 1

1/8" = 1'0"



#### FURNITURE PLAN 2

1/8" = 1'0"



#### FURNITURE PLAN 3

1/8" = 1'0"



#### FINAL FURNITURE PLAN

1/8" = 1'0"

### SKETCHUP CAFÉ WALKTHROUGH

## https:/