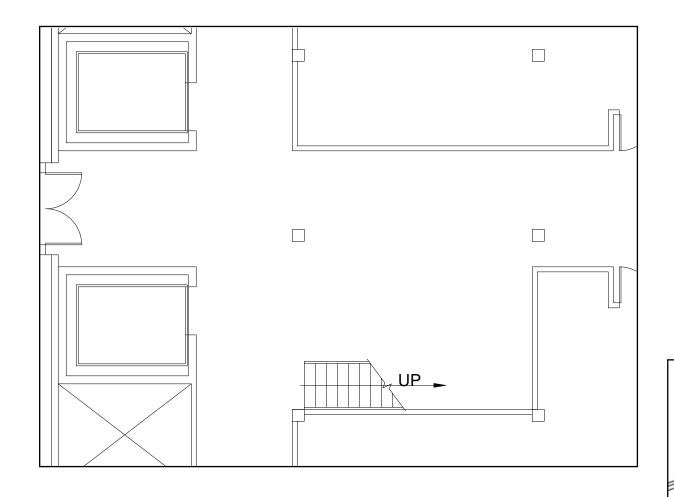

## PORTFOLIOTHREE

MARY ANN MALPAYA CHARLES GUSTINA



# CIRCULATION PLAN 1

1/8" = 1'0"





### CIRCULATION PLAN 2

1/8" = 1'0"









STAIRS PLAN AND ELEVATION:

SCISSOR-SHAPED

1/8" = 1'0"





STAIRS PLAN AND ELEVATION:

L-SHAPED

1/8" = 1'0"





STAIRS PLAN AND ELEVATION:

STRAIGHT RUN

1/8" = 1'0"



#### SKETCHUP PERSPECTIVES: SCISSOR-SHAPED STAIRS VIEW 1



#### SKETCHUP PERSPECTIVES: SCISSOR-SHAPED STAIRS VIEW 2



#### SKETCHUP PERSPECTIVES: L-SHAPED STAIRS VIEW 1



#### SKETCHUP PERSPECTIVES: L-SHAPED STAIRS VIEW 2



#### SKETCHUP PERSPECTIVES: STRAIGHT RUN STAIRS VIEW 1



#### SKETCHUP PERSPECTIVES: STRAIGHT RUN STAIRS VIEW 2





#### FURNITURE PLAN 1

1/8" = 1'0"



#### FURNITURE PLAN 2

1/8" = 1'0"



#### FURNITURE PLAN 3

1/8" = 1'0"



#### FINAL FURNITURE PLAN

1/8" = 1'0"

### SKETCHUP CAFÉ WALKTHROUGH

## https://vimeo.com/300096192