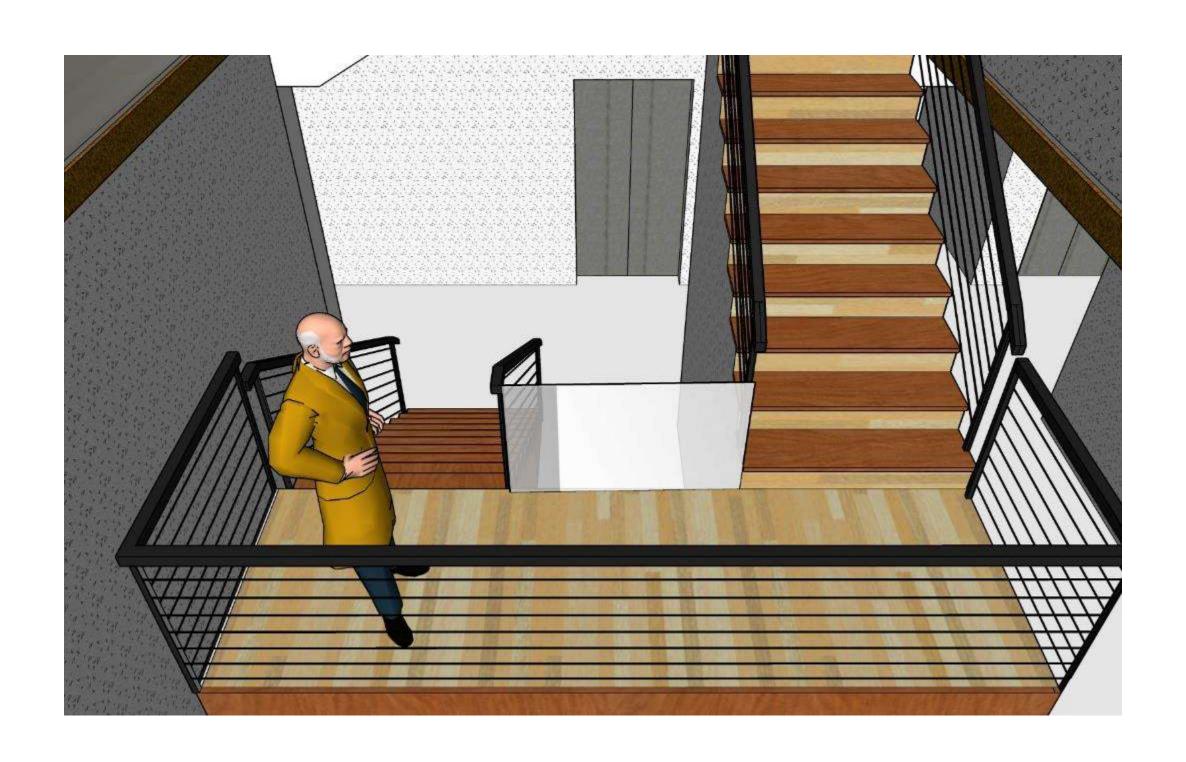

#### SKETCHUP PERSPECTIVES: L-SHAPED STAIRS VIEW 1

#### SKETCHUP PERSPECTIVES: L-SHAPED STAIRS VIEW 2