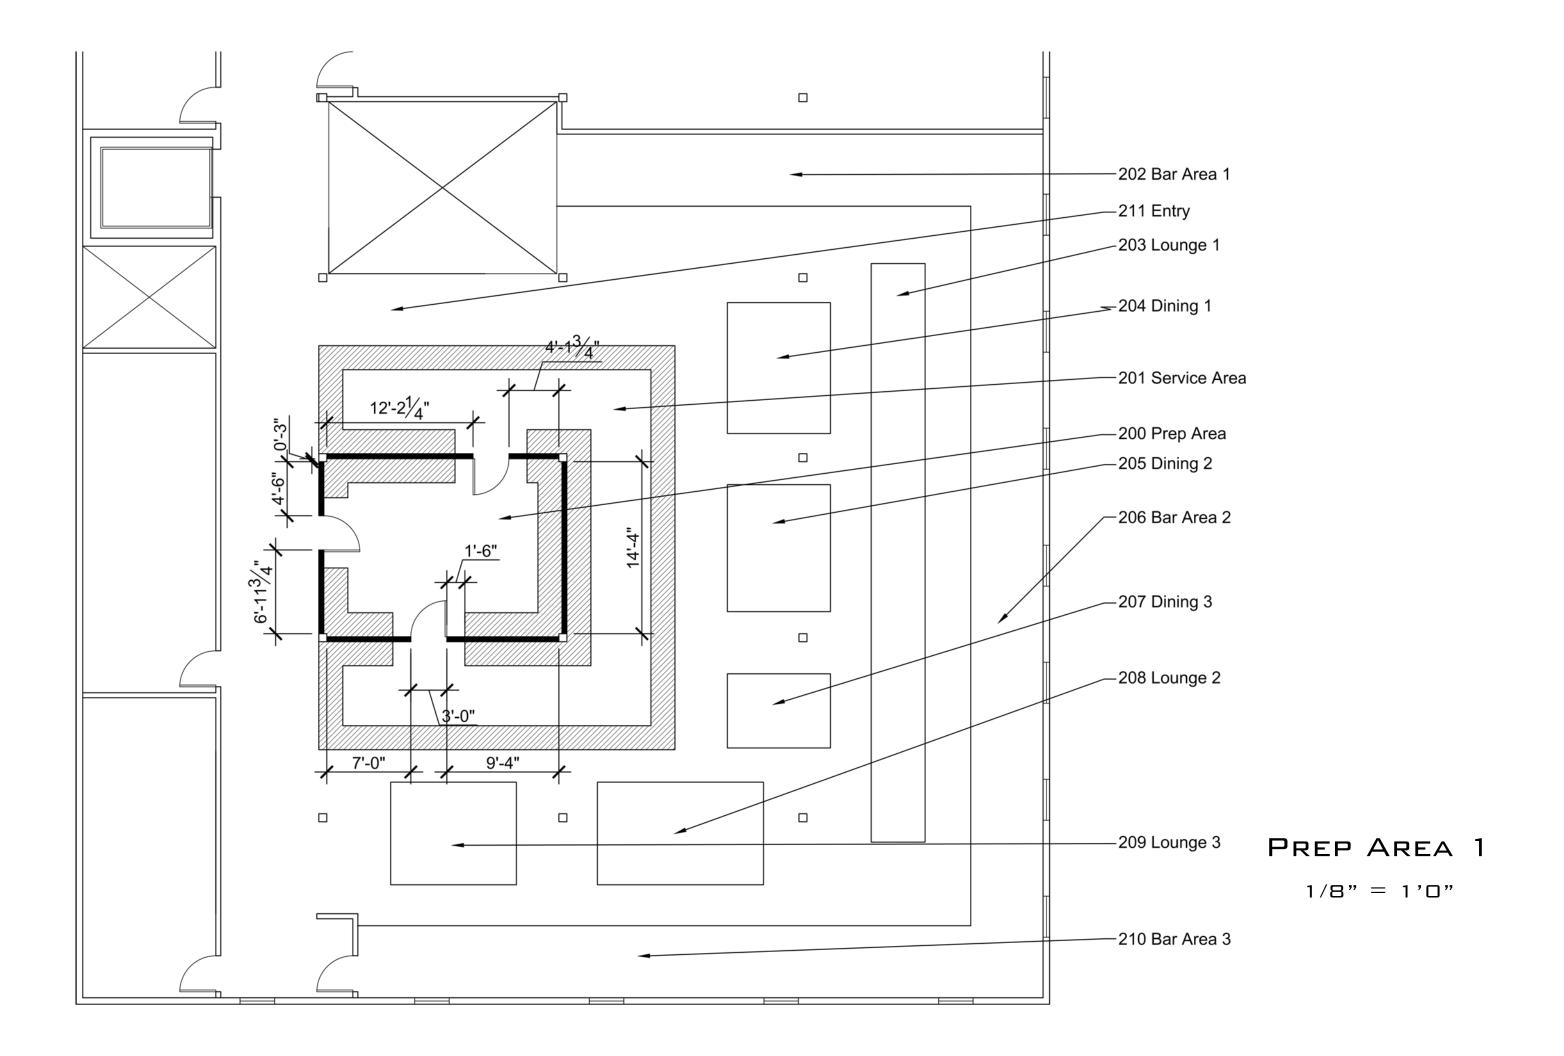

## PORTFOLIOTHREE

MARY ANN MALPAYA CHARLES GUSTINA



# CIRCULATION PLAN 1

1/8" = 1'0"





### CIRCULATION PLAN 2

1/8" = 1'0"









STAIRS PLAN AND ELEVATION:

SCISSOR-SHAPED

1/8" = 1'0"





STAIRS PLAN AND ELEVATION:

L-SHAPED

1/8" = 1'0"





STAIRS PLAN AND ELEVATION:

STRAIGHT RUN

1/8" = 1'0"



#### SKETCHUP PERSPECTIVES: SCISSOR-SHAPED STAIRS VIEW 1



#### SKETCHUP PERSPECTIVES: SCISSOR-SHAPED STAIRS VIEW 2



#### SKETCHUP PERSPECTIVES: L-SHAPED STAIRS VIEW 1



#### SKETCHUP PERSPECTIVES: L-SHAPED STAIRS VIEW 2



#### SKETCHUP PERSPECTIVES: STRAIGHT RUN STAIRS VIEW 1



#### SKETCHUP PERSPECTIVES: STRAIGHT RUN STAIRS VIEW 2





#### FURNITURE PLAN 1

1/8" = 1'0"



#### FURNITURE PLAN 2

1/8" = 1'0"



#### FURNITURE PLAN 3

1/8" = 1'0"



#### FINAL FURNITURE PLAN

1/8" = 1'0"

### SKETCHUP CAFÉ WALKTHROUGH

## https://vimeo.com/300096192