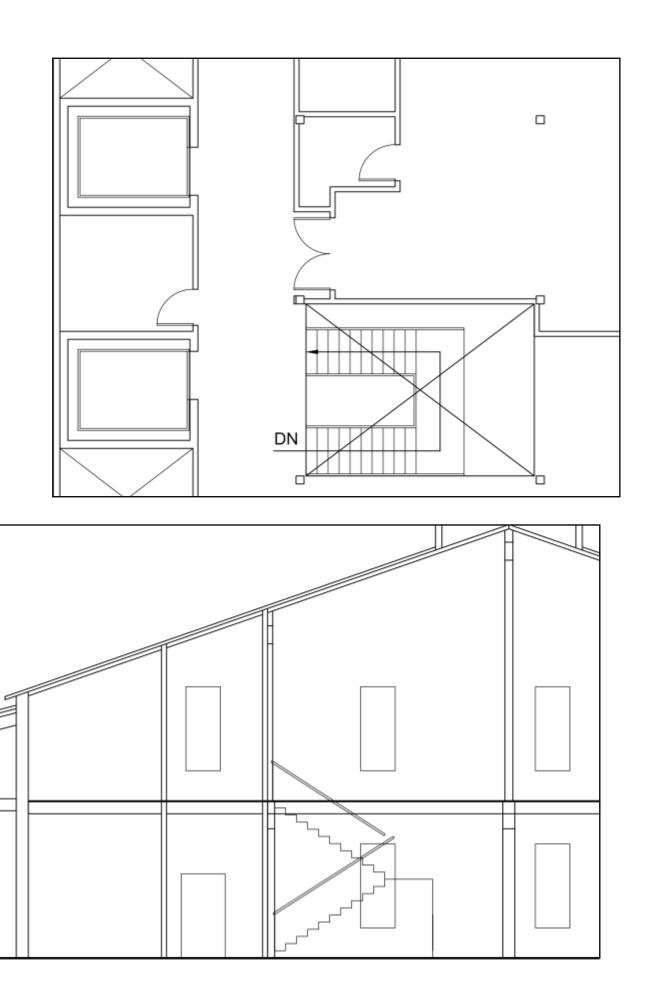

### CIRCULATION PLAN 2

1/8" = 1'0"

STAIRS PLAN AND ELEVATION:

SCISSOR-SHAPED

1/8" = 1'0"

STAIRS PLAN AND ELEVATION:

L-SHAPED

1/8" = 1'0"