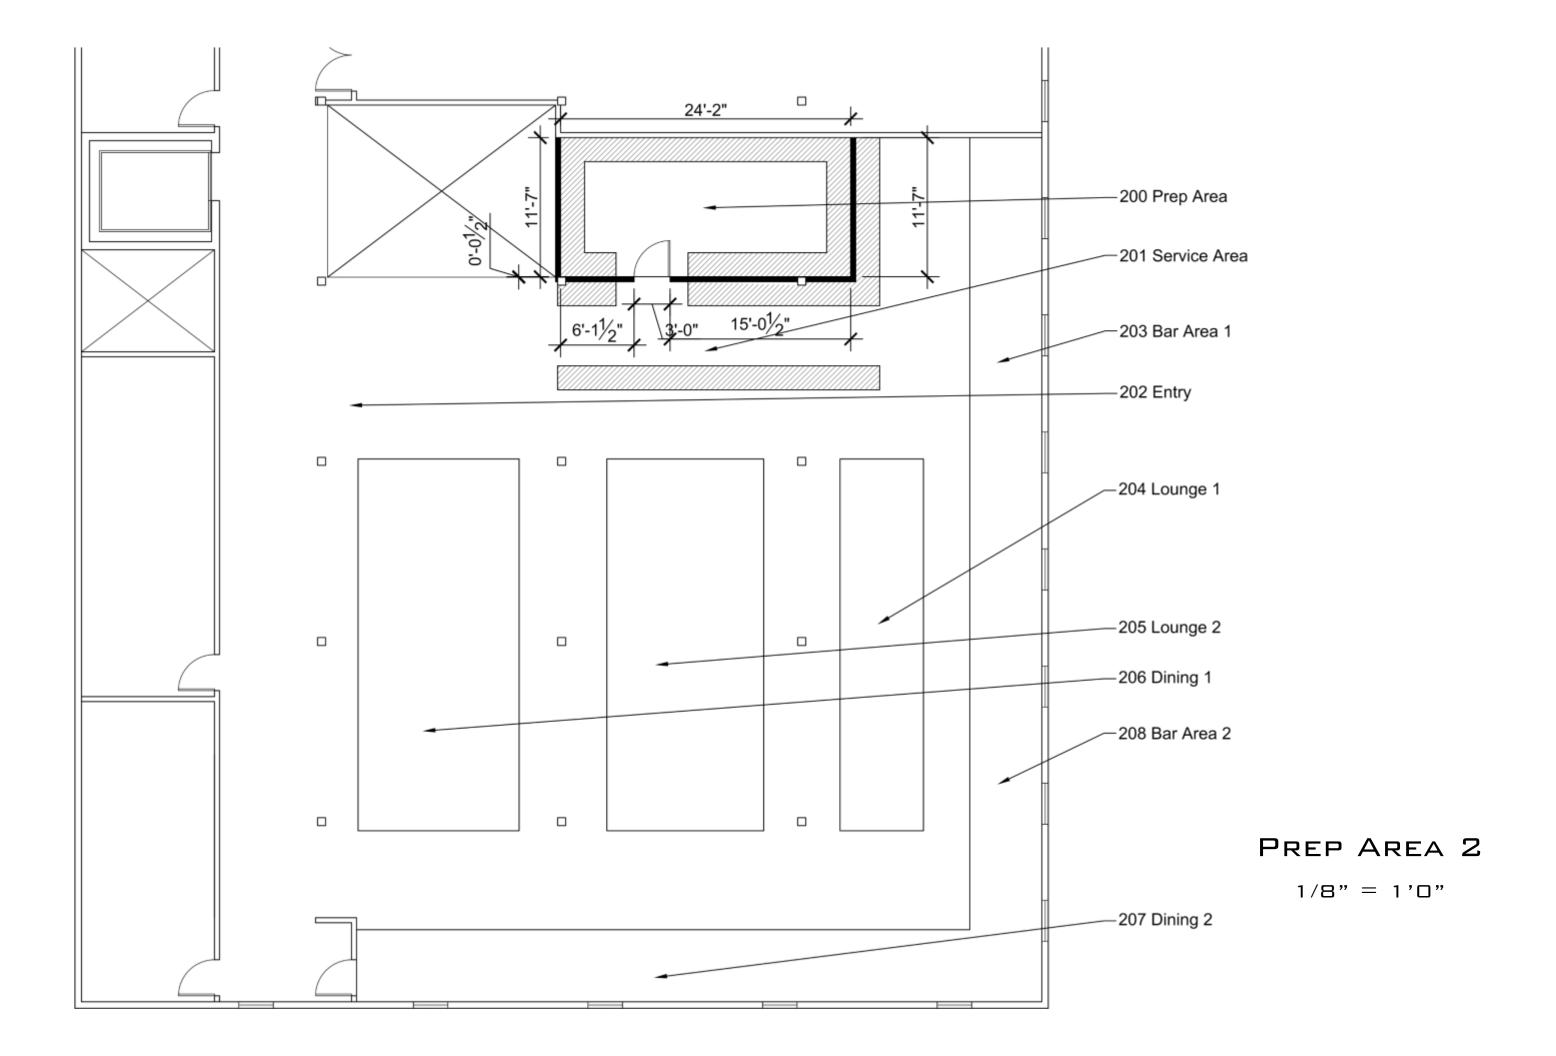

## PORTFOLIOTHREE

MARY ANN MALPAYA CHARLES GUSTINA



# CIRCULATION PLAN 1

1/8" = 1'0"





### CIRCULATION PLAN 2

1/8" = 1'0"









STAIRS PLAN AND ELEVATION:

SCISSOR-SHAPED

1/8" = 1'0"





STAIRS PLAN AND ELEVATION:

L-SHAPED

1/8" = 1'0"





STAIRS PLAN AND ELEVATION:

STRAIGHT RUN

1/8" = 1'0"



#### SKETCHUP PERSPECTIVES: SCISSOR-SHAPED STAIRS VIEW 1



#### SKETCHUP PERSPECTIVES: SCISSOR-SHAPED STAIRS VIEW 2



#### SKETCHUP PERSPECTIVES: L-SHAPED STAIRS VIEW 1



#### SKETCHUP PERSPECTIVES: L-SHAPED STAIRS VIEW 2



#### SKETCHUP PERSPECTIVES: STRAIGHT RUN STAIRS VIEW 1



#### SKETCHUP PERSPECTIVES: STRAIGHT RUN STAIRS VIEW 2





#### FURNITURE PLAN 1

1/8" = 1'0"



#### FURNITURE PLAN 2

1/8" = 1'0"



#### FURNITURE PLAN 3

1/8" = 1'0"



#### FINAL FURNITURE PLAN

1/8" = 1'0"

### SKETCHUP CAFÉ WALKTHROUGH

## https://vimeo.com/300096192