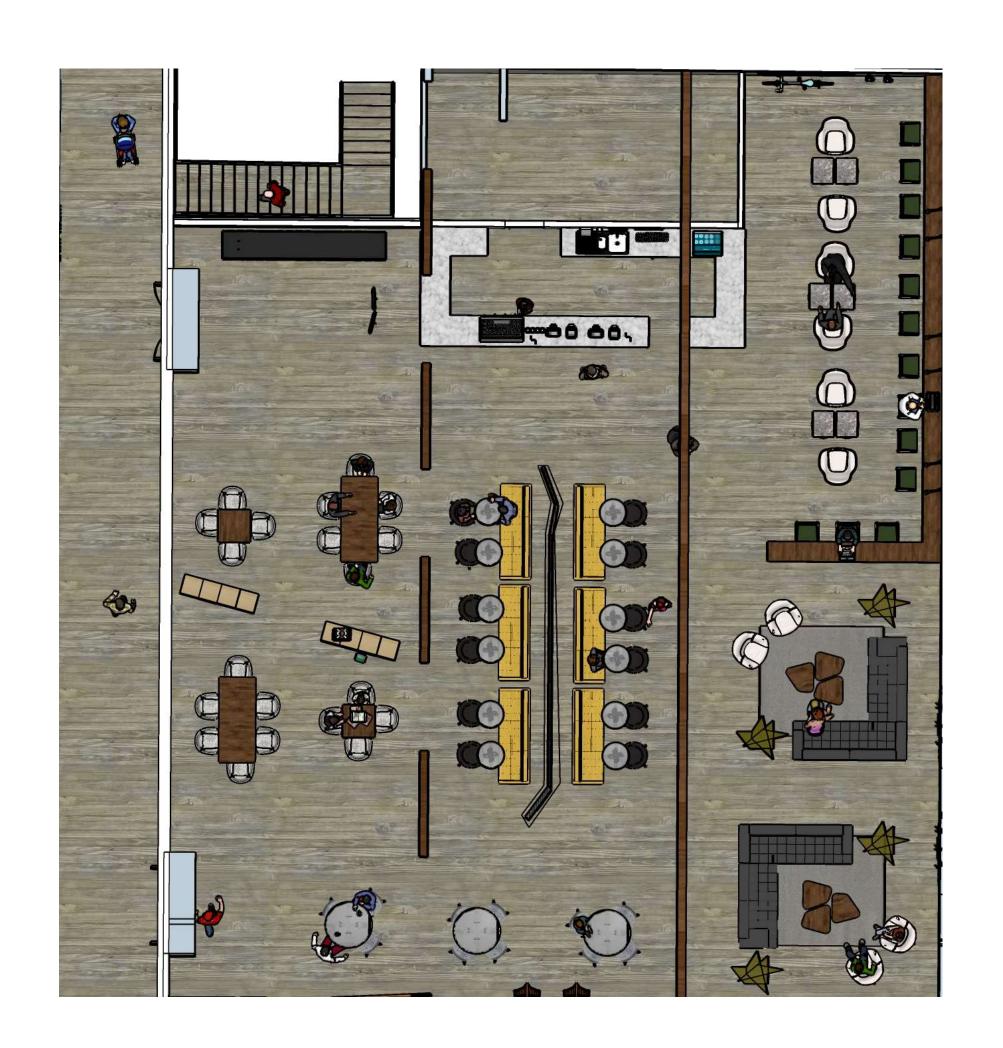

## PORTFOLIOTHREE

MARY ANN MALPAYA CHARLES GUSTINA



# CIRCULATION PLAN 1

1/8" = 1'0"





### CIRCULATION PLAN 2

1/8" = 1'0"









STAIRS PLAN AND ELEVATION:

SCISSOR-SHAPED

1/8" = 1'0"





STAIRS PLAN AND ELEVATION:

L-SHAPED

1/8" = 1'0"





STAIRS PLAN AND ELEVATION:

STRAIGHT RUN

1/8" = 1'0"



#### SKETCHUP PERSPECTIVES: SCISSOR-SHAPED STAIRS VIEW 1



#### SKETCHUP PERSPECTIVES: SCISSOR-SHAPED STAIRS VIEW 2



#### SKETCHUP PERSPECTIVES: L-SHAPED STAIRS VIEW 1



#### SKETCHUP PERSPECTIVES: L-SHAPED STAIRS VIEW 2



#### SKETCHUP PERSPECTIVES: STRAIGHT RUN STAIRS VIEW 1



#### SKETCHUP PERSPECTIVES: STRAIGHT RUN STAIRS VIEW 2





#### FURNITURE PLAN 1

1/8" = 1'0"



#### FURNITURE PLAN 2

1/8" = 1'0"



#### FURNITURE PLAN 3

1/8" = 1'0"



#### FINAL FURNITURE PLAN

1/8" = 1'0"

### SKETCHUP CAFÉ WALKTHROUGH

## https://vimeo.com/300096192