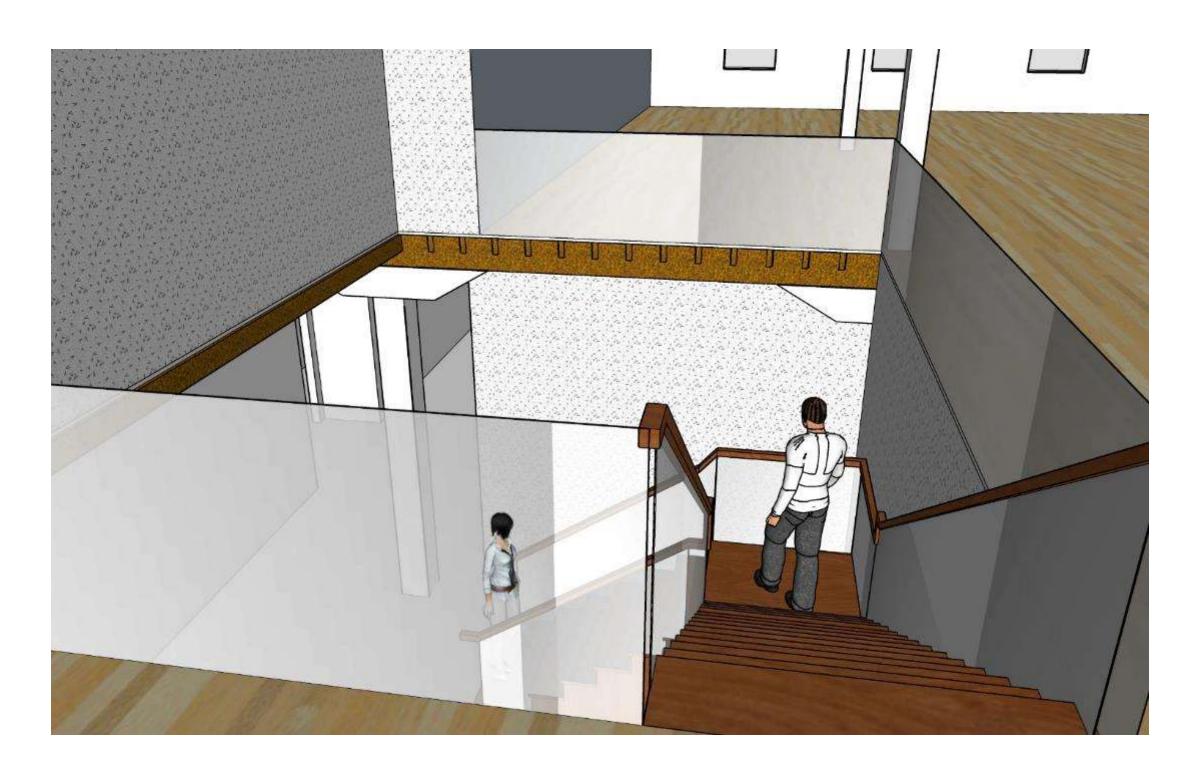

## PORTFOLIOTHREE

MARY ANN MALPAYA CHARLES GUSTINA



# CIRCULATION PLAN 1

1/8" = 1'0"





### CIRCULATION PLAN 2

1/8" = 1'0"









STAIRS PLAN AND ELEVATION:

SCISSOR-SHAPED

1/8" = 1'0"





STAIRS PLAN AND ELEVATION:

L-SHAPED

1/8" = 1'0"





STAIRS PLAN AND ELEVATION:

STRAIGHT RUN

1/8" = 1'0"



#### SKETCHUP PERSPECTIVES: SCISSOR-SHAPED STAIRS VIEW 1



#### SKETCHUP PERSPECTIVES: SCISSOR-SHAPED STAIRS VIEW 2



#### SKETCHUP PERSPECTIVES: L-SHAPED STAIRS VIEW 1



#### SKETCHUP PERSPECTIVES: L-SHAPED STAIRS VIEW 2



#### SKETCHUP PERSPECTIVES: STRAIGHT RUN STAIRS VIEW 1



#### SKETCHUP PERSPECTIVES: STRAIGHT RUN STAIRS VIEW 2





#### FURNITURE PLAN 1

1/8" = 1'0"



#### FURNITURE PLAN 2

1/8" = 1'0"



#### FURNITURE PLAN 3

1/8" = 1'0"



#### FINAL FURNITURE PLAN

1/8" = 1'0"

### SKETCHUP CAFÉ WALKTHROUGH

## https://vimeo.com/300096192