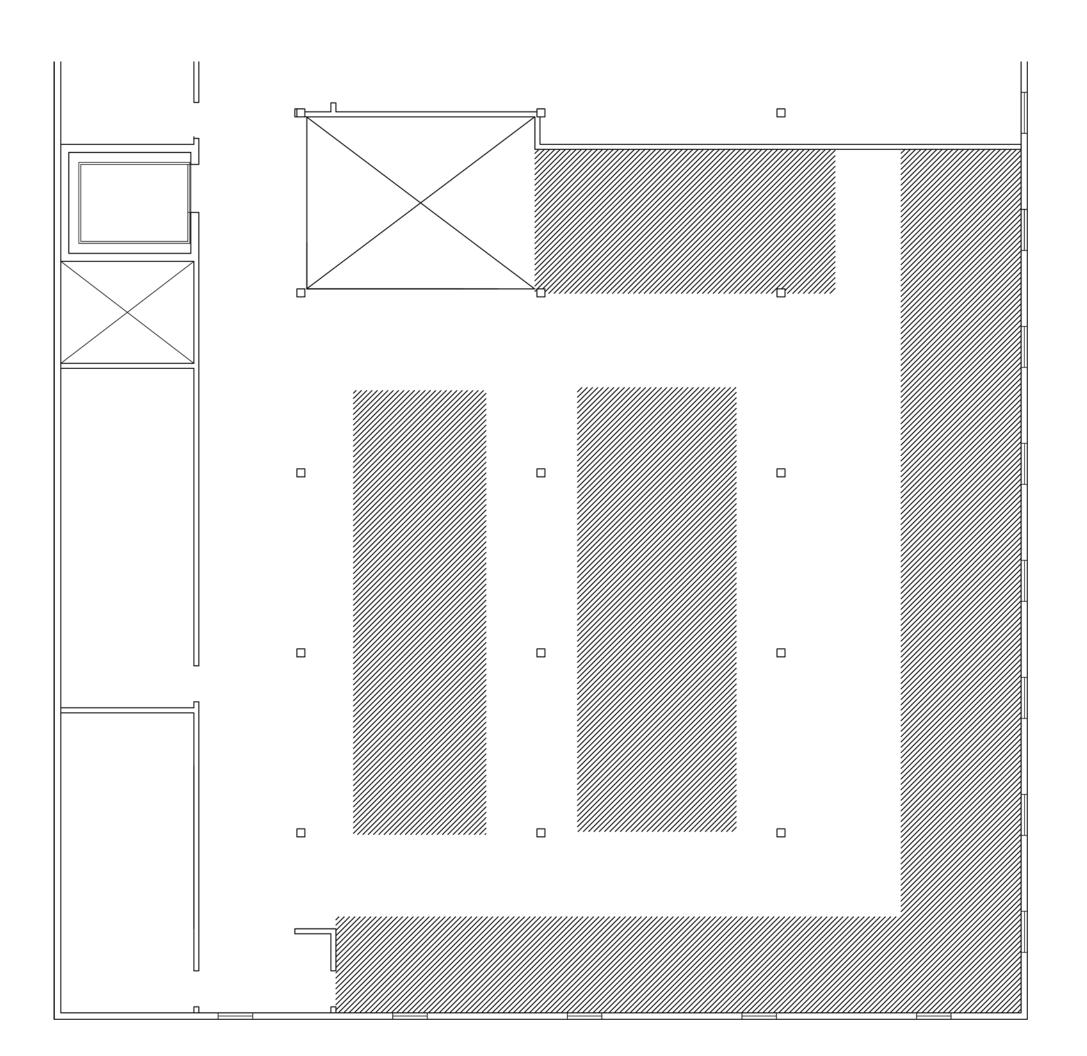

### CIRCULATION PLAN 2

1/8" = 1'0"

STAIRS PLAN AND ELEVATION:

SCISSOR-SHAPED

1/8" = 1'0"

STAIRS PLAN AND ELEVATION:

L-SHAPED

1/8" = 1'0"