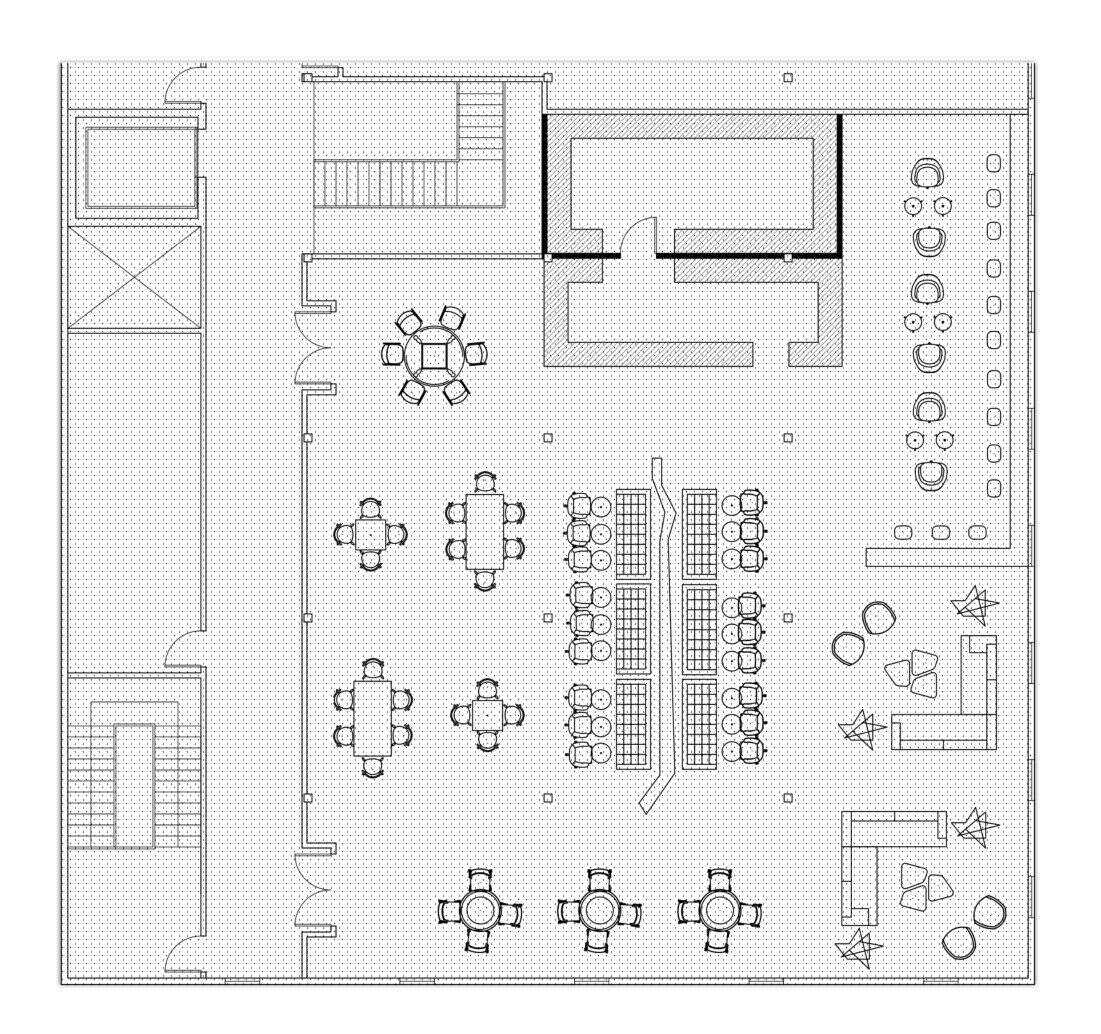

## PORTFOLIOTHREE

MARY ANN MALPAYA CHARLES GUSTINA



# CIRCULATION PLAN 1

1/8" = 1'0"





### CIRCULATION PLAN 2

1/8" = 1'0"









STAIRS PLAN AND ELEVATION:

SCISSOR-SHAPED

1/8" = 1'0"





STAIRS PLAN AND ELEVATION:

L-SHAPED

1/8" = 1'0"





STAIRS PLAN AND ELEVATION:

STRAIGHT RUN

1/8" = 1'0"



#### SKETCHUP PERSPECTIVES: SCISSOR-SHAPED STAIRS VIEW 1



#### SKETCHUP PERSPECTIVES: SCISSOR-SHAPED STAIRS VIEW 2



#### SKETCHUP PERSPECTIVES: L-SHAPED STAIRS VIEW 1



#### SKETCHUP PERSPECTIVES: L-SHAPED STAIRS VIEW 2



#### SKETCHUP PERSPECTIVES: STRAIGHT RUN STAIRS VIEW 1



#### SKETCHUP PERSPECTIVES: STRAIGHT RUN STAIRS VIEW 2





#### FURNITURE PLAN 1

1/8" = 1'0"



#### FURNITURE PLAN 2

1/8" = 1'0"



#### FURNITURE PLAN 3

1/8" = 1'0"



#### FINAL FURNITURE PLAN

1/8" = 1'0"

### SKETCHUP CAFÉ WALKTHROUGH

## https://vimeo.com/300096192