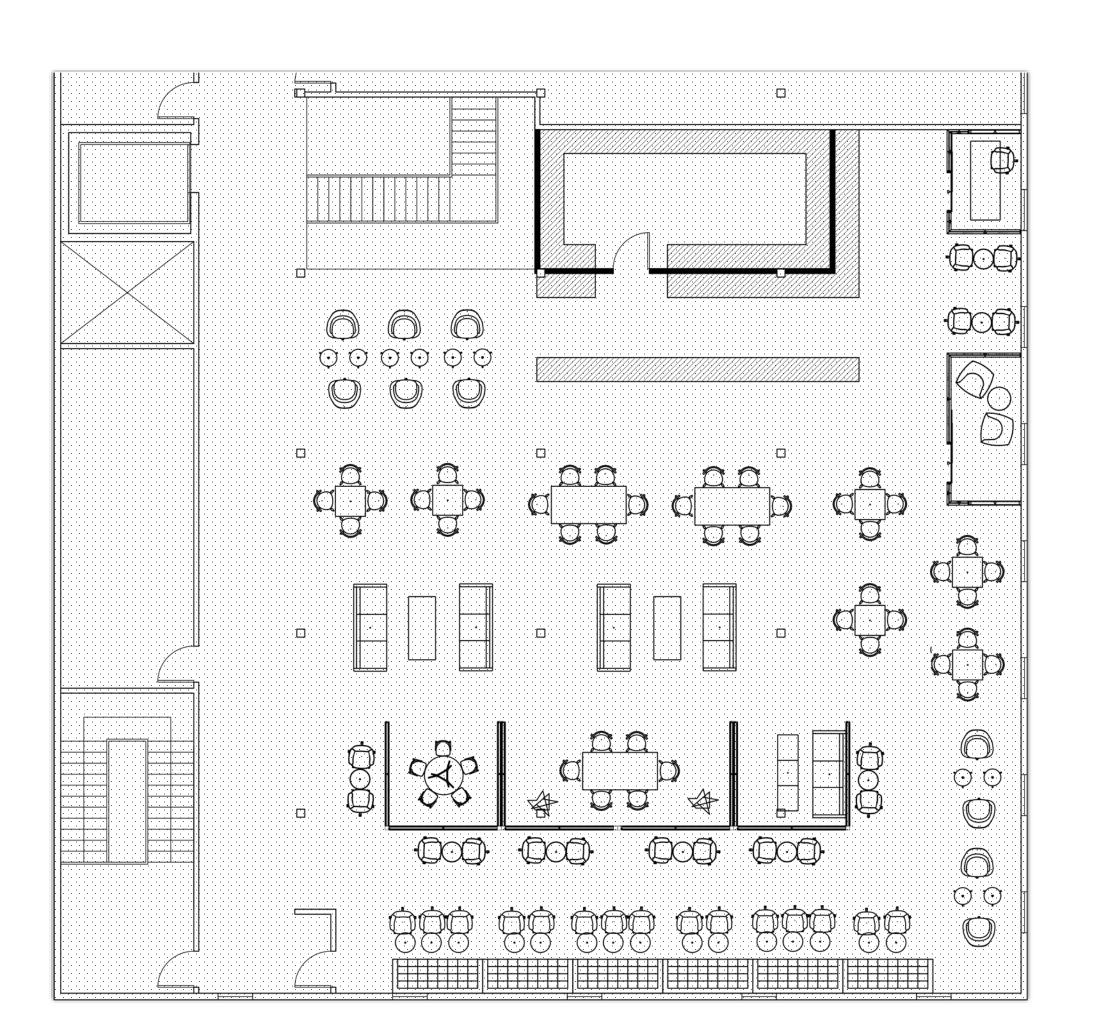

## PORTFOLIOTHREE

MARY ANN MALPAYA CHARLES GUSTINA



# CIRCULATION PLAN 1

1/8" = 1'0"





### CIRCULATION PLAN 2

1/8" = 1'0"









STAIRS PLAN AND ELEVATION:

SCISSOR-SHAPED

1/8" = 1'0"





STAIRS PLAN AND ELEVATION:

L-SHAPED

1/8" = 1'0"





STAIRS PLAN AND ELEVATION:

STRAIGHT RUN

1/8" = 1'0"



#### SKETCHUP PERSPECTIVES: SCISSOR-SHAPED STAIRS VIEW 1



#### SKETCHUP PERSPECTIVES: SCISSOR-SHAPED STAIRS VIEW 2



#### SKETCHUP PERSPECTIVES: L-SHAPED STAIRS VIEW 1



#### SKETCHUP PERSPECTIVES: L-SHAPED STAIRS VIEW 2



#### SKETCHUP PERSPECTIVES: STRAIGHT RUN STAIRS VIEW 1



#### SKETCHUP PERSPECTIVES: STRAIGHT RUN STAIRS VIEW 2





#### FURNITURE PLAN 1

1/8" = 1'0"



#### FURNITURE PLAN 2

1/8" = 1'0"



#### FURNITURE PLAN 3

1/8" = 1'0"



#### FINAL FURNITURE PLAN

1/8" = 1'0"

### SKETCHUP CAFÉ WALKTHROUGH

## https://vimeo.com/300096192