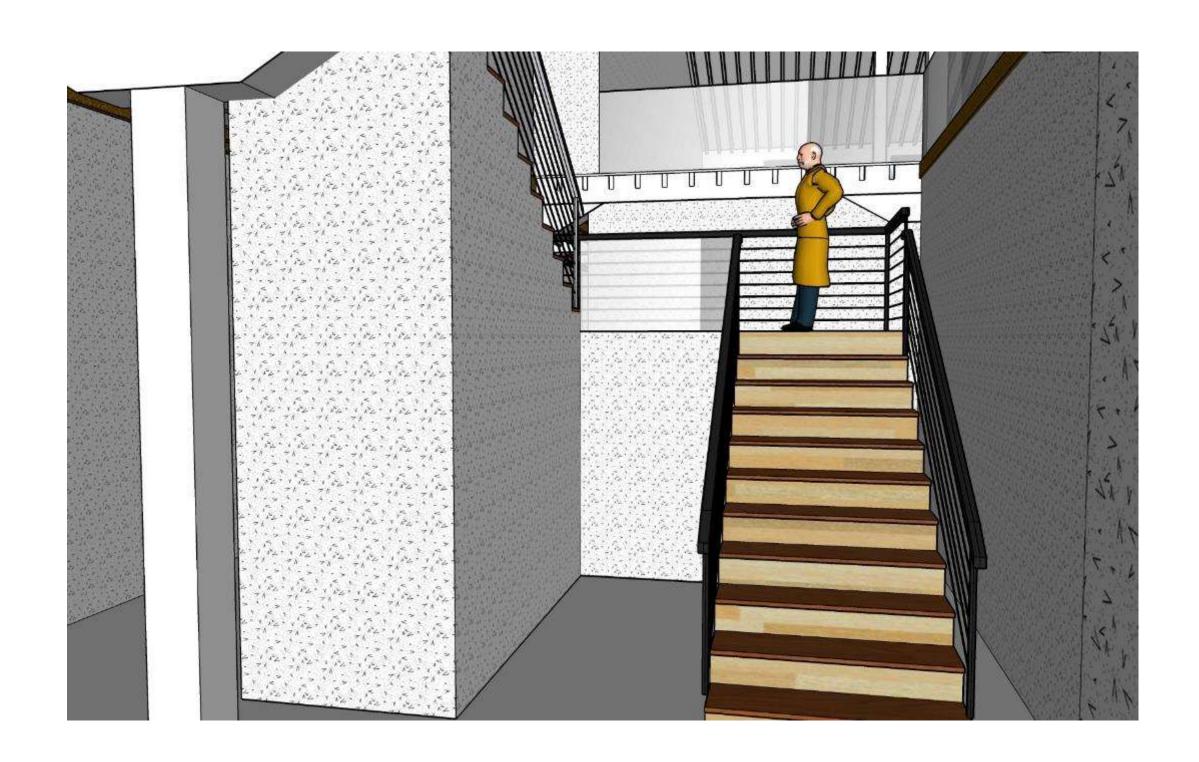

#### SKETCHUP PERSPECTIVES: SCISSOR-SHAPED STAIRS VIEW 1

#### SKETCHUP PERSPECTIVES: SCISSOR-SHAPED STAIRS VIEW 2