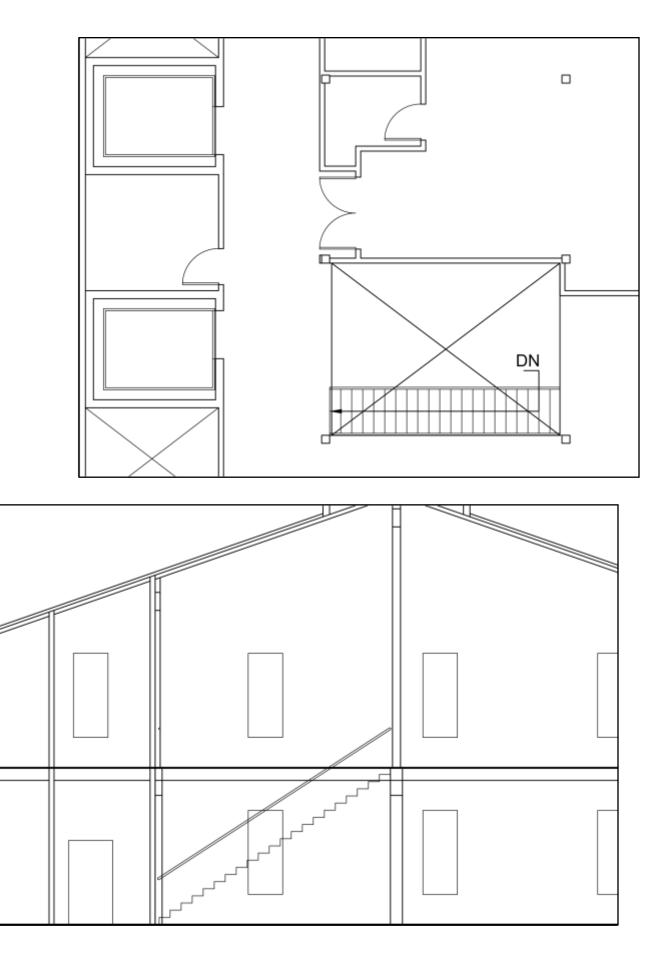

### CIRCULATION PLAN 2

1/8" = 1'0"

STAIRS PLAN AND ELEVATION:

SCISSOR-SHAPED

1/8" = 1'0"

STAIRS PLAN AND ELEVATION:

L-SHAPED

1/8" = 1'0"

STAIRS PLAN AND ELEVATION:

STRAIGHT RUN

1/8" = 1'0"