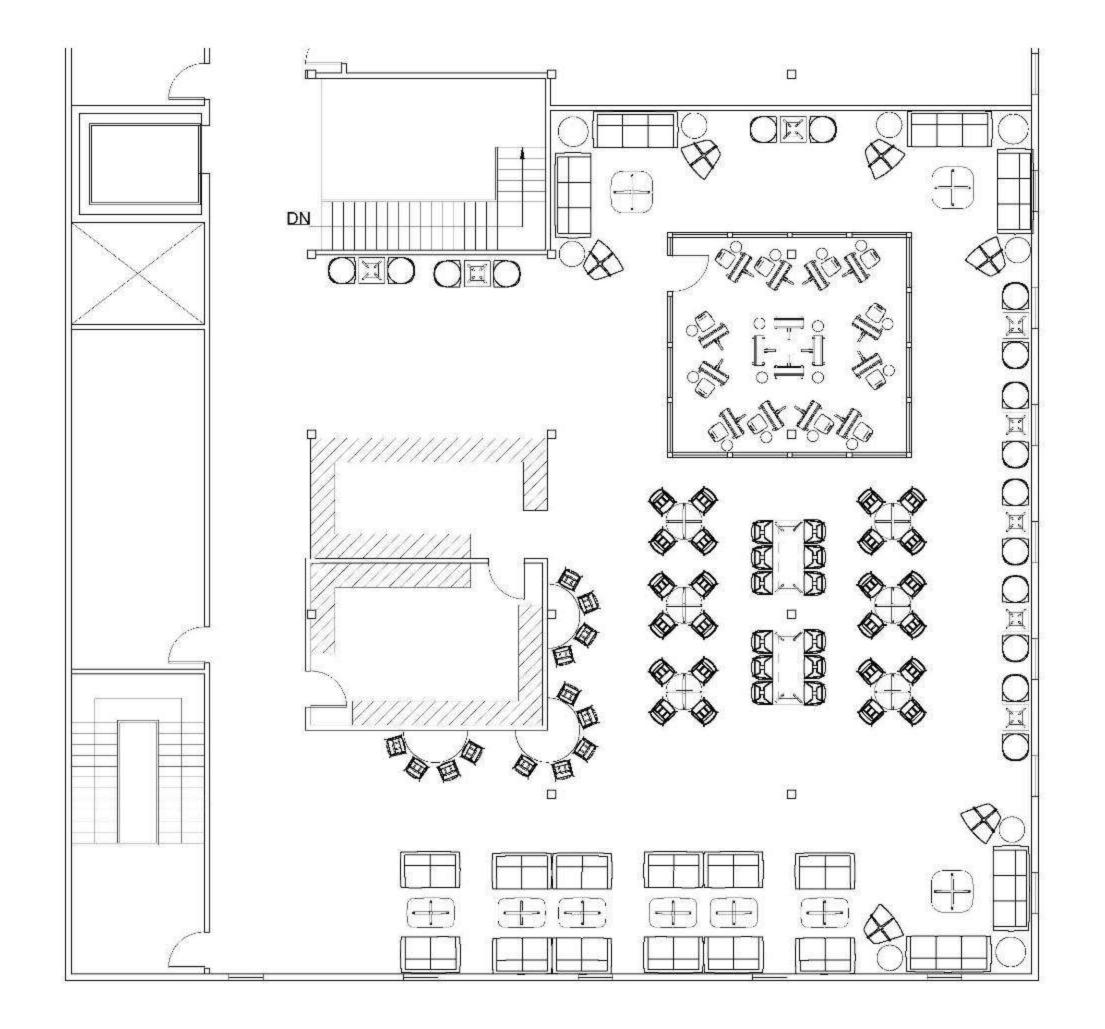

1/8" =1'-0"

-223 Lounge 1

224 Dining 1

225 Dinning 2

222 Prep Area

221 Counter Service

-220 Entry

226 Lounge 2

-227 Art Studio

-228 Dinning 3

-229 Lounge 2



### **Prep Area Location 2**

1/8" =1'-0"

-225 Lounge 1

223 Art Studio

224 Dining 1

220 Entry

222 Counter Service

226 Dining 2

221 Prep Area

227 Dinning 3

228 Lounge 2

229 Study Lounge



### **Straight-run Stair** 1/8" =1'-0"



### Scissor Stair

1/8" =1'-0"



# L-Shaped Stair

1/8" =1'-0"



## SketchUp Perspective Straight-run Stair



## SketchUp Perspective Straight-run Stair



Scissor Stair



## SketchUp Perspective Scissor Stair



# SketchUp Perspective L-Shaped Stair



# SketchUp Perspective L-Shaped Stair



### Furniture Plan 1

156 seats 1/8" =1'-0"



### Furniture Plan 2

114 seats 1/8" =1'-0"



### Furniture Plan 3

125 seats

1/8" =1'-0"



## **SketchUp Model** Final Furniture Layout

https://vimeo.com/user91677997/review/300450177/b9a7ea0a76

### SketchUp Video Link