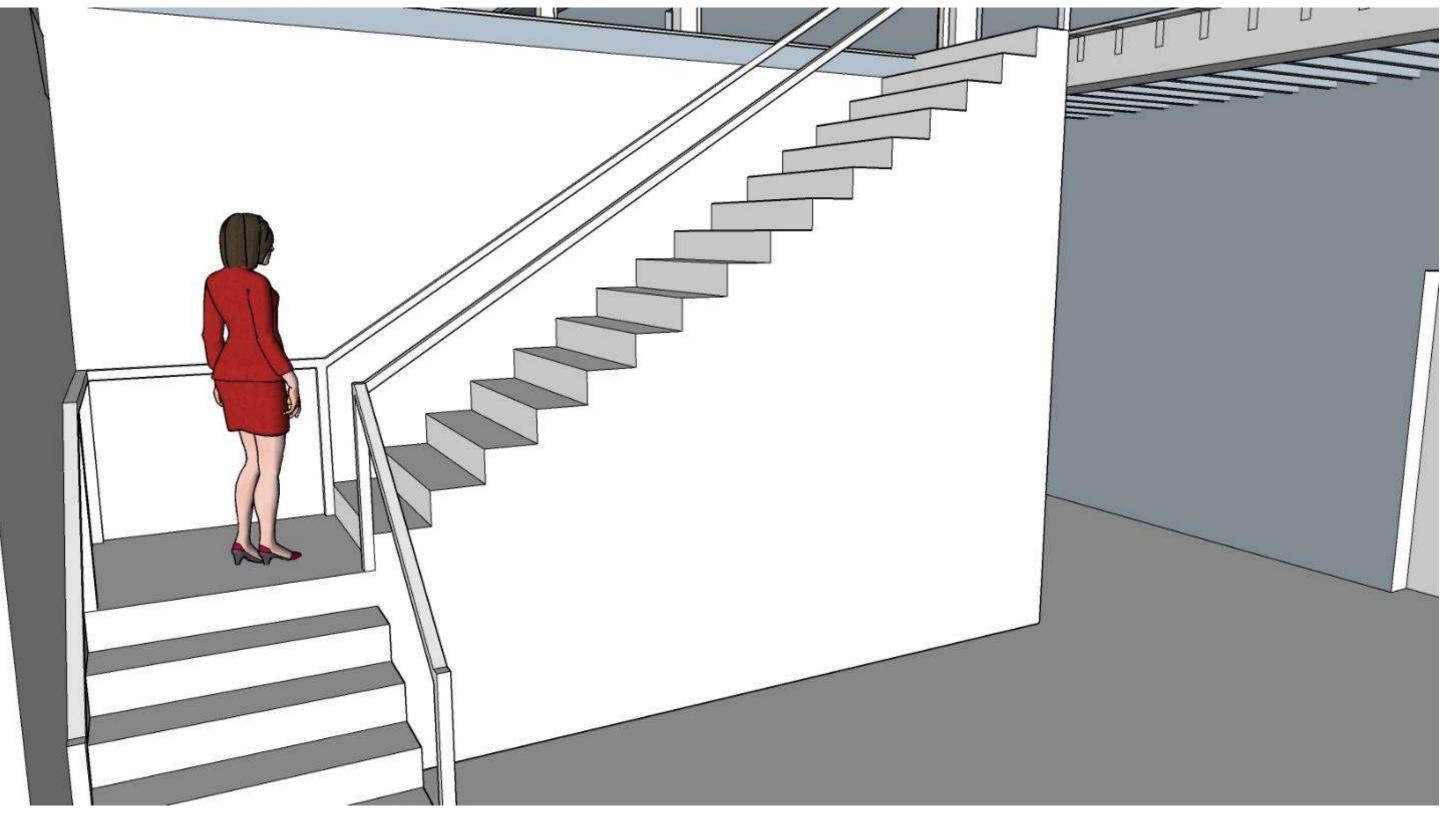

### **Straight-run Stair** 1/8" =1'-0"

## SketchUp Perspective Straight-run Stair

## SketchUp Perspective Straight-run Stair

Scissor Stair