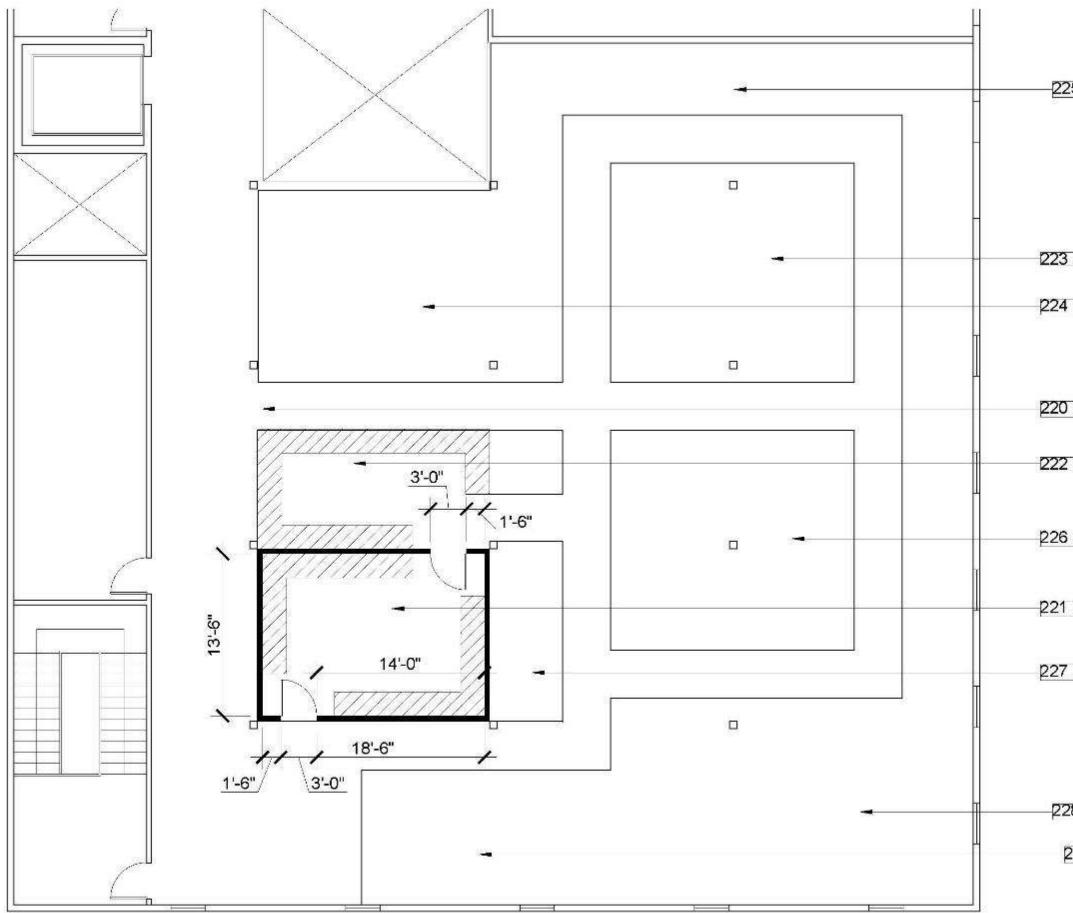

### **Prep Area Location 2**

1/8" =1'-0"

-225 Lounge 1

223 Art Studio

224 Dining 1

220 Entry

222 Counter Service

226 Dining 2

221 Prep Area

227 Dinning 3

228 Lounge 2

229 Study Lounge