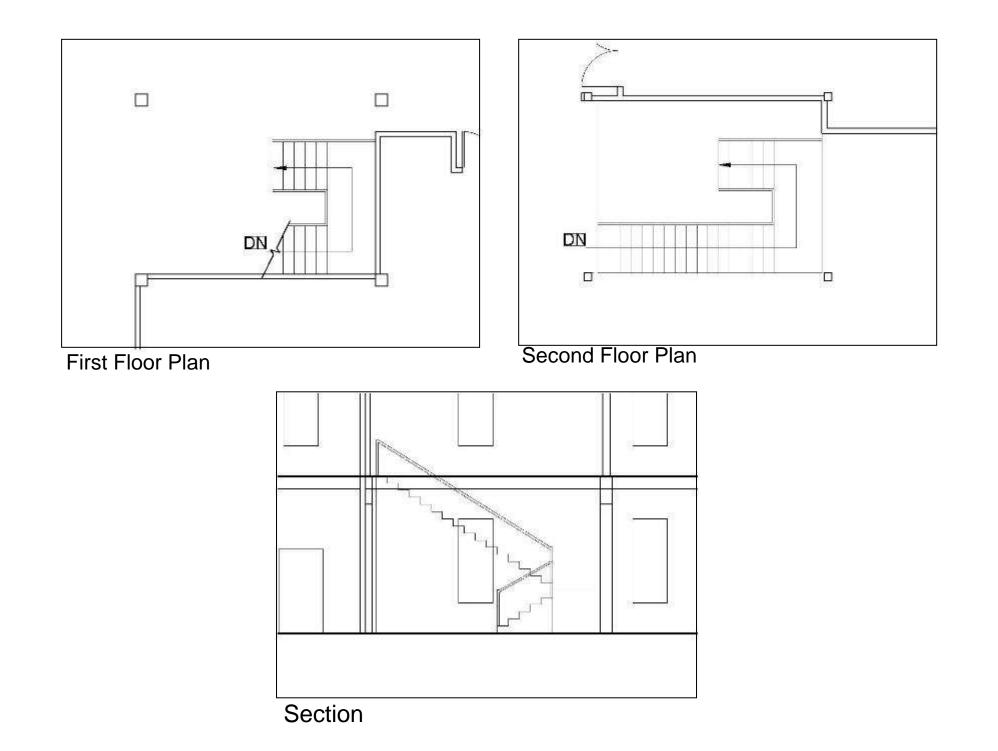

C allor CANUS attille and Paige Stark Portfolio 3 **IDSN 2102** 





### **Circulation Plan 1**





### **Circulation Plan 2**





### **Prep Area Location 1**

1/8" =1'-0"

-223 Lounge 1

224 Dining 1

225 Dinning 2

222 Prep Area

221 Counter Service

-220 Entry

226 Lounge 2

-227 Art Studio

-228 Dinning 3

-229 Lounge 2



### **Prep Area Location 2**

1/8" =1'-0"

-225 Lounge 1

223 Art Studio

224 Dining 1

220 Entry

222 Counter Service

226 Dining 2

221 Prep Area

227 Dinning 3

228 Lounge 2

229 Study Lounge



### **Straight-run Stair** 1/8" =1'-0"



### Scissor Stair

1/8" =1'-0"



# L-Shaped Stair

1/8" =1'-0"



## SketchUp Perspective Straight-run Stair



## SketchUp Perspective Straight-run Stair



Scissor Stair



## SketchUp Perspective Scissor Stair



# SketchUp Perspective L-Shaped Stair



# SketchUp Perspective L-Shaped Stair



### Furniture Plan 1

156 seats 1/8" =1'-0"



### Furniture Plan 2

114 seats 1/8" =1'-0"



### Furniture Plan 3

125 seats

1/8" =1'-0"



## **SketchUp Model** Final Furniture Layout

https://vimeo.com/user91677997/review/300450177/b9a7ea0a76

### SketchUp Video Link