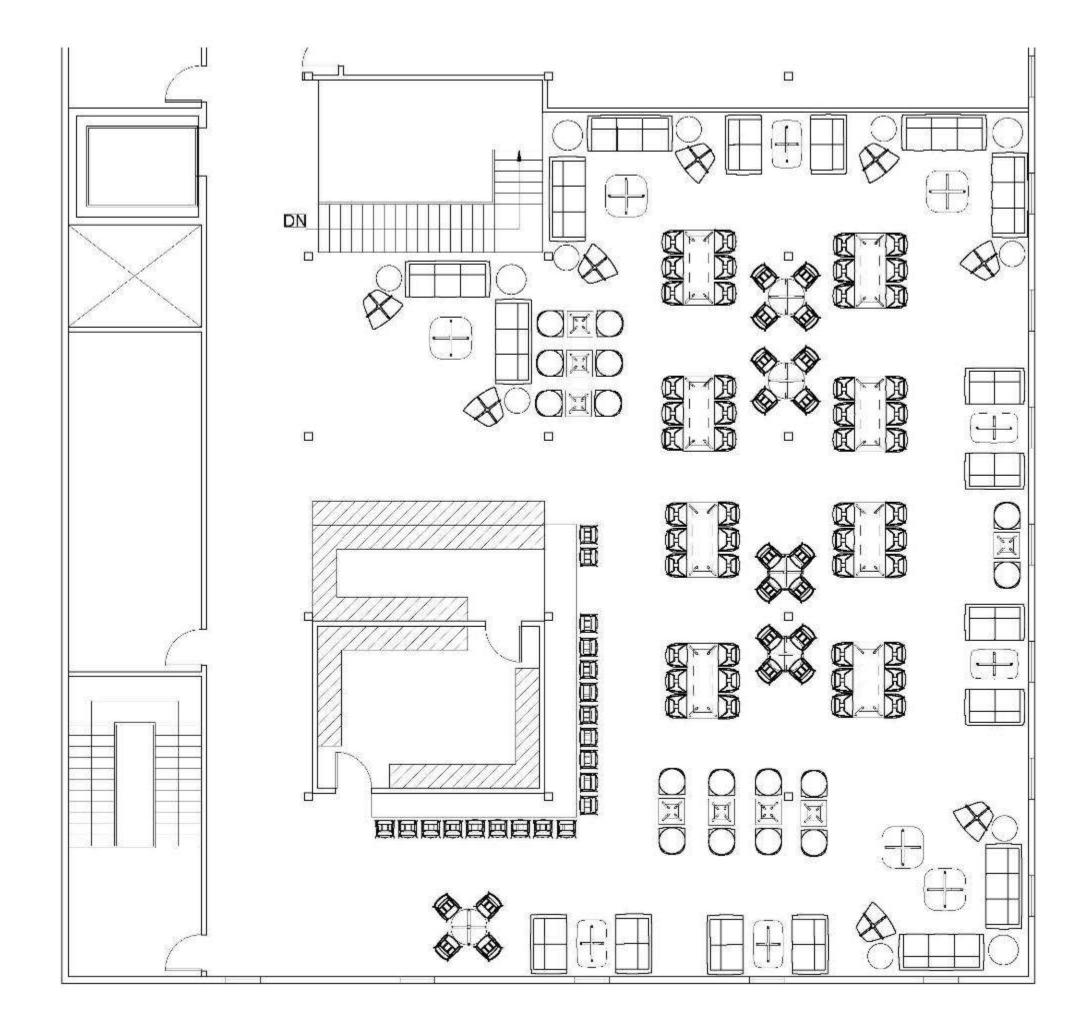

### Furniture Plan 1

156 seats 1/8" =1'-0"

### Furniture Plan 2

114 seats 1/8" =1'-0"

### Furniture Plan 3

125 seats

1/8" =1'-0"

## **SketchUp Model** Final Furniture Layout

https://vimeo.com/user91677997/review/300450177/b9a7ea0a76