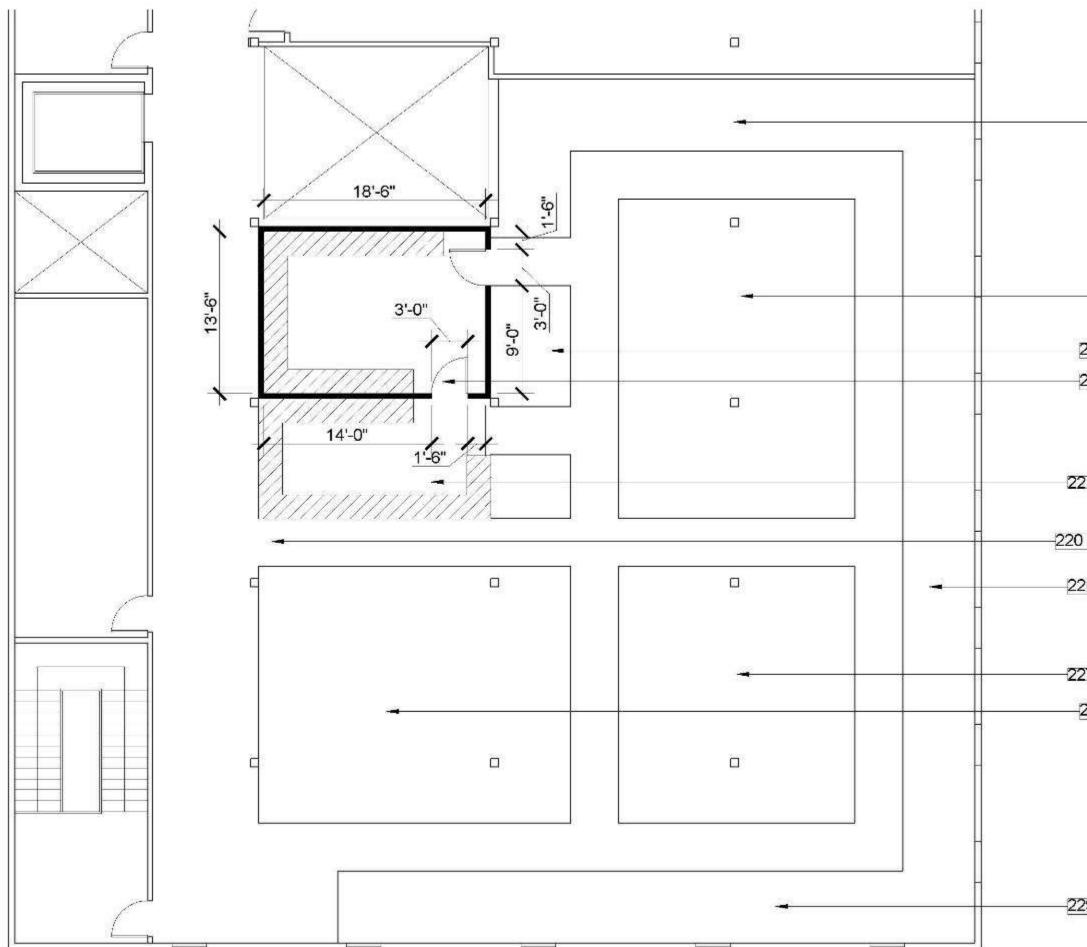

### **Prep Area Location 1**

1/8" =1'-0"

-223 Lounge 1

224 Dining 1

225 Dinning 2

222 Prep Area

221 Counter Service

-220 Entry

226 Lounge 2

-227 Art Studio

-228 Dinning 3

-229 Lounge 2