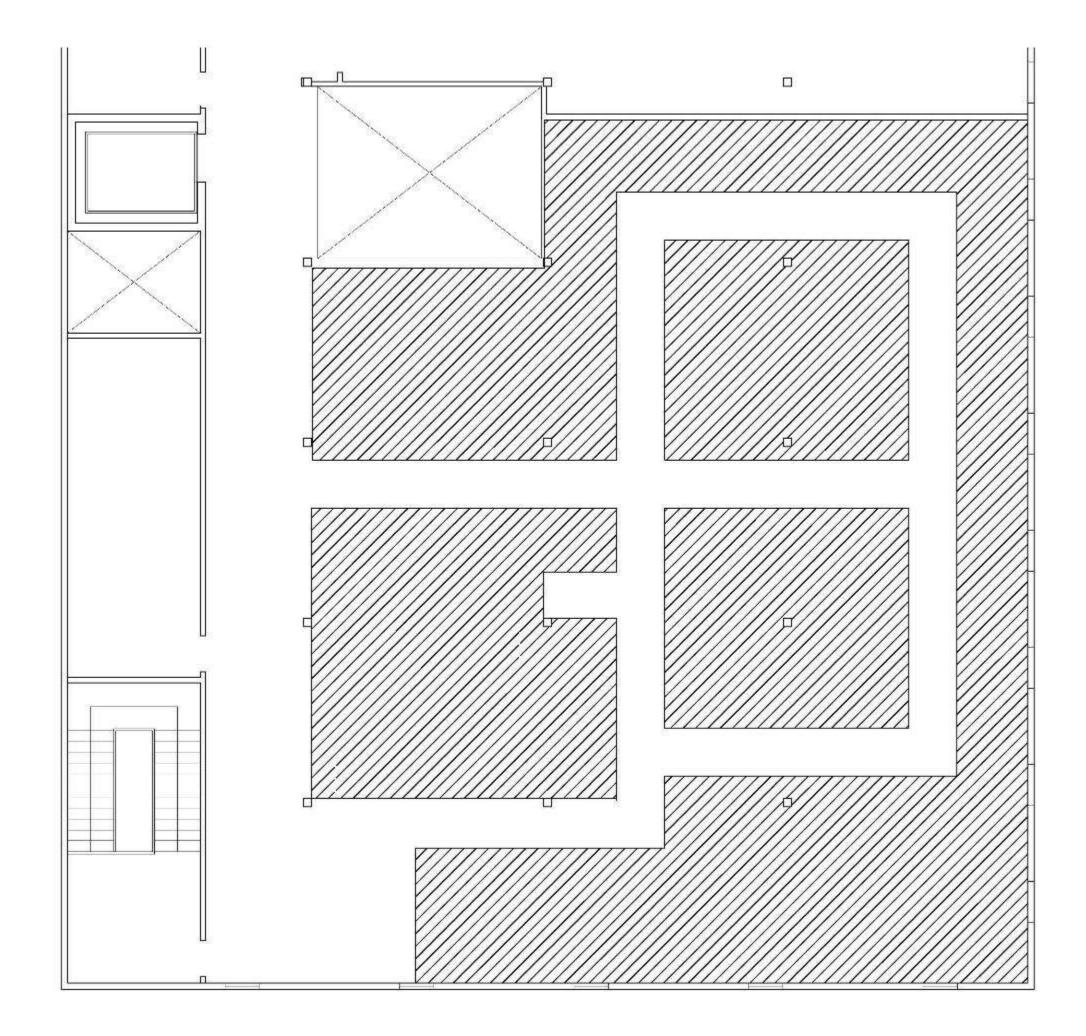

### **Prep Area Location 2**

1/8" =1'-0"

-225 Lounge 1

223 Art Studio

224 Dining 1

220 Entry

222 Counter Service

226 Dining 2

221 Prep Area

227 Dinning 3

228 Lounge 2

229 Study Lounge