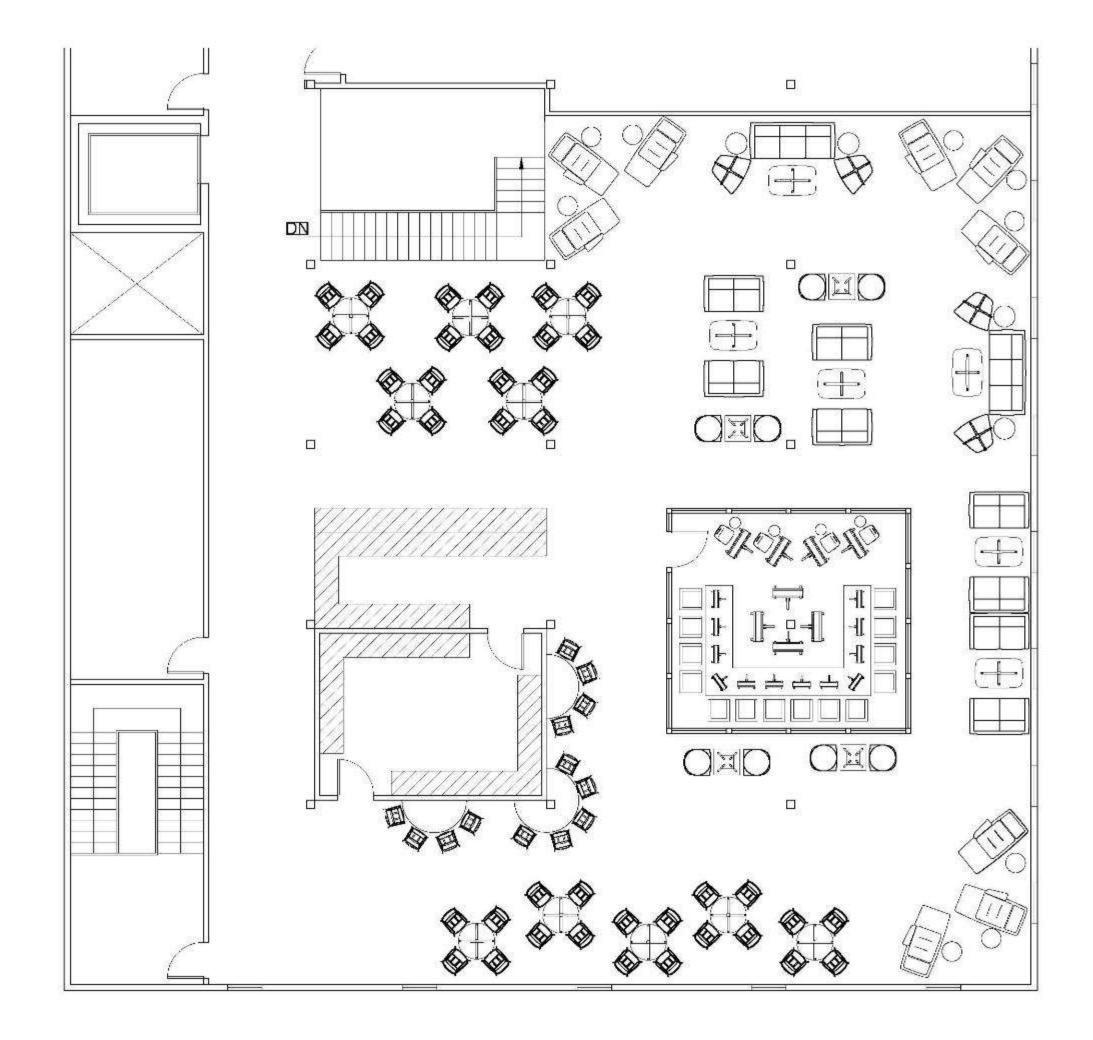

on Plan 2**





### **Prep Area Location 1**

1/8" =1'-0"

-223 Lounge 1

224 Dining 1

225 Dinning 2

222 Prep Area

221 Counter Service

-220 Entry

226 Lounge 2

-227 Art Studio

-228 Dinning 3

-229 Lounge 2



### **Prep Area Location 2**

1/8" =1'-0"

-225 Lounge 1

223 Art Studio

224 Dining 1

220 Entry

222 Counter Service

226 Dining 2

221 Prep Area

227 Dinning 3

228 Lounge 2

229 Study Lounge



### **Straight-run Stair** 1/8" =1'-0"



### Scissor Stair

1/8" =1'-0"



# L-Shaped Stair

1/8" =1'-0"



## SketchUp Perspective Straight-run Stair



## SketchUp Perspective Straight-run Stair



Scissor Stair



## SketchUp Perspective Scissor Stair



# SketchUp Perspective L-Shaped Stair



# SketchUp Perspective L-Shaped Stair



### Furniture Plan 1

156 seats 1/8" =1'-0"



### Furniture Plan 2

114 seats 1/8" =1'-0"



### Furniture Plan 3

125 seats

1/8" =1'-0"



## **SketchUp Model** Final Furniture Layout

https://vimeo.com/user91677997/review/300450177/b9a7ea0a76

### SketchUp Video Link