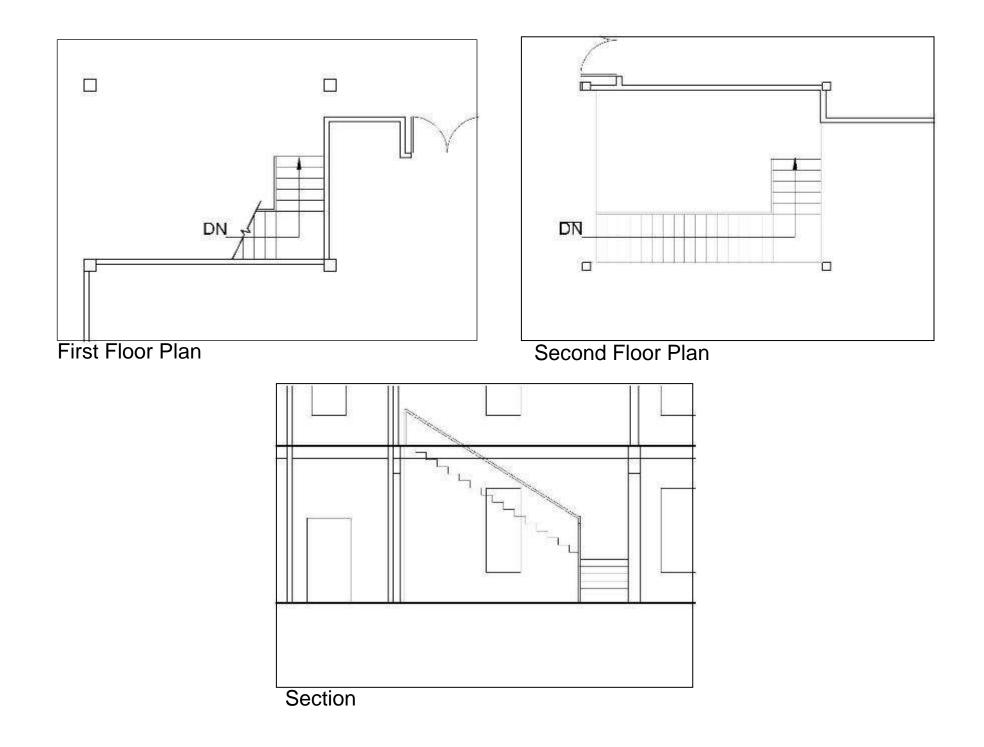

C allor CANUS attille and Paige Stark Portfolio 3 **IDSN 2102** 





### **Circulation Plan 1**





### **Circulation Plan 2**





### **Prep Area Location 1**

1/8" =1'-0"

-223 Lounge 1

224 Dining 1

225 Dinning 2

222 Prep Area

221 Counter Service

-220 Entry

226 Lounge 2

-227 Art Studio

-228 Dinning 3

-229 Lounge 2



### **Prep Area Location 2**

1/8" =1'-0"

-225 Lounge 1

223 Art Studio

224 Dining 1

220 Entry

222 Counter Service

226 Dining 2

221 Prep Area

227 Dinning 3

228 Lounge 2

229 Study Lounge



### **Straight-run Stair** 1/8" =1'-0"



### Scissor Stair

1/8" =1'-0"



# L-Shaped Stair

1/8" =1'-0"



## SketchUp Perspective Straight-run Stair



## SketchUp Perspective Straight-run Stair



Scissor Stair



## SketchUp Perspective Scissor Stair



# SketchUp Perspective L-Shaped Stair



# SketchUp Perspective L-Shaped Stair



### Furniture Plan 1

156 seats 1/8" =1'-0"



### Furniture Plan 2

114 seats 1/8" =1'-0"



### Furniture Plan 3

125 seats

1/8" =1'-0"



## **SketchUp Model** Final Furniture Layout

https://vimeo.com/user91677997/review/300450177/b9a7ea0a76

### SketchUp Video Link