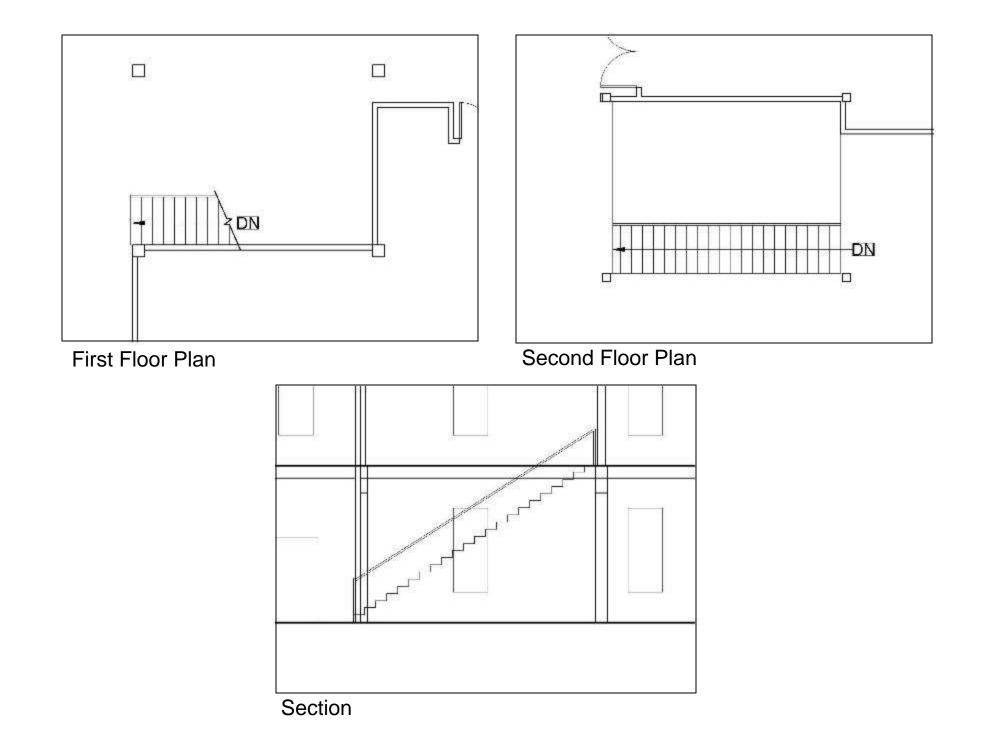

C allor CANUS attille and Paige Stark Portfolio 3 **IDSN 2102** 





### **Circulation Plan 1**





### **Circulation Plan 2**





### **Prep Area Location 1**

1/8" =1'-0"

-223 Lounge 1

224 Dining 1

225 Dinning 2

222 Prep Area

221 Counter Service

-220 Entry

226 Lounge 2

-227 Art Studio

-228 Dinning 3

-229 Lounge 2



### **Prep Area Location 2**

1/8" =1'-0"

-225 Lounge 1

223 Art Studio

224 Dining 1

220 Entry

222 Counter Service

226 Dining 2

221 Prep Area

227 Dinning 3

228 Lounge 2

229 Study Lounge



### **Straight-run Stair** 1/8" =1'-0"



### Scissor Stair

1/8" =1'-0"



# L-Shaped Stair

1/8" =1'-0"



## SketchUp Perspective Straight-run Stair



## SketchUp Perspective Straight-run Stair



Scissor Stair



## SketchUp Perspective Scissor Stair



# SketchUp Perspective L-Shaped Stair



# SketchUp Perspective L-Shaped Stair



### Furniture Plan 1

156 seats 1/8" =1'-0"



### Furniture Plan 2

114 seats 1/8" =1'-0"



### Furniture Plan 3

125 seats

1/8" =1'-0"



## **SketchUp Model** Final Furniture Layout

https://vimeo.com/user91677997/review/300450177/b9a7ea0a76

### SketchUp Video Link