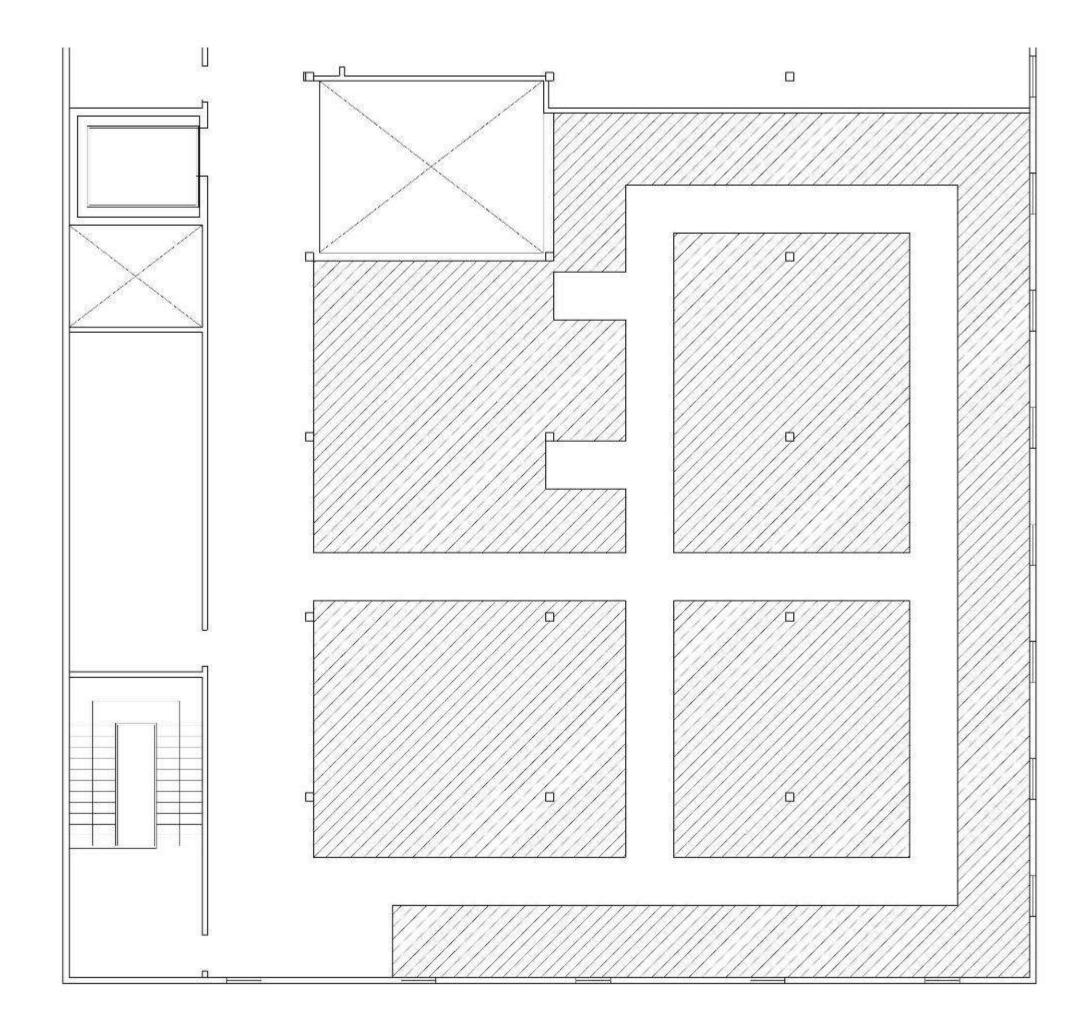

### **Prep Area Location 1**

1/8" =1'-0"

-223 Lounge 1

224 Dining 1

225 Dinning 2

222 Prep Area

221 Counter Service

-220 Entry

226 Lounge 2

-227 Art Studio

-228 Dinning 3

-229 Lounge 2