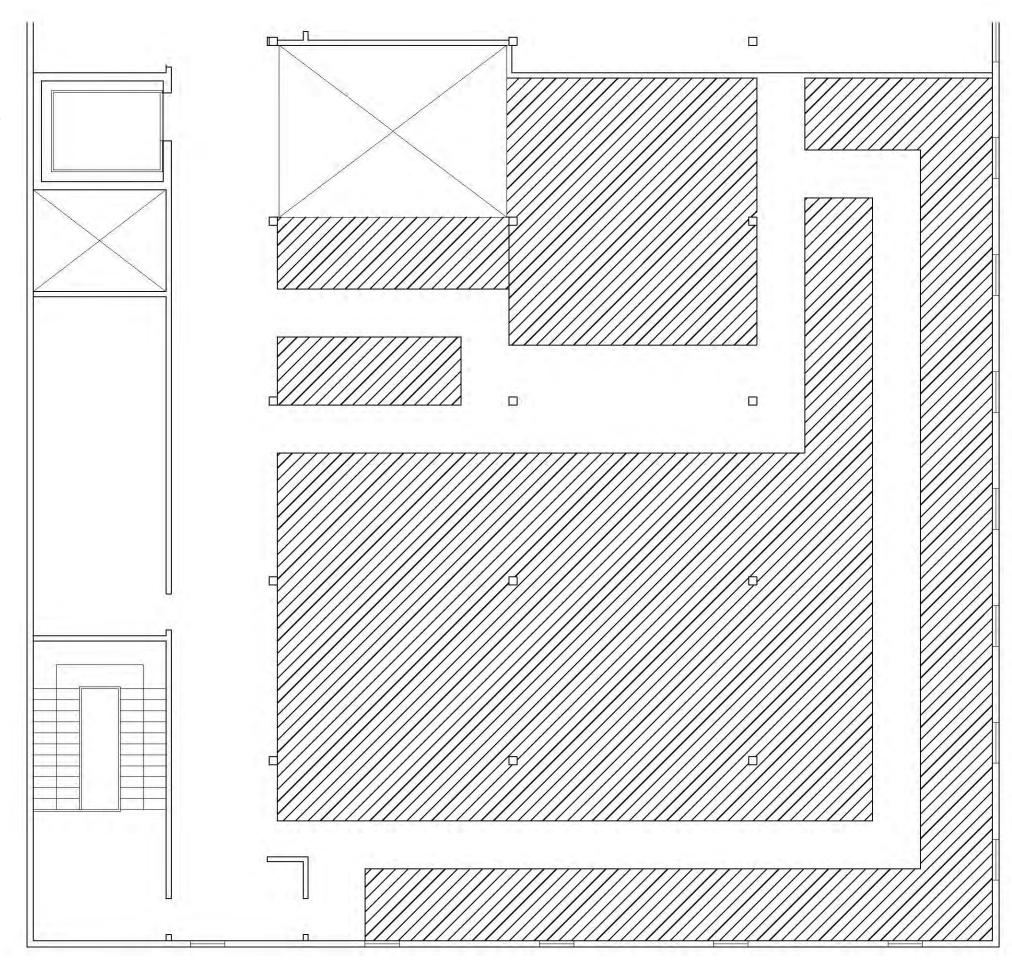

# Portfolio 3

Kendall Wachtel

#### Circulation Plan 1

1/8" = 1'-0"





#### Circulation Plan 2

1/8" = 1'-0"





# Prep Area Location 1

1/8'' = 1'-0''



# Prep Area Location 2

1/8'' = 1'-0''





1st Floor



2<sup>nd</sup> Floor

Straight Stair

1/8" = 1'-0"

Section



### L-Shaped Stair

1/8" = 1'-0"



Section



### Scissor Stair Top View



#### Scissor Stair Bottom View



#### Straight Stair Top View



### Straight Stair Bottom View



## L-Shaped Stair Top View



#### L-Shaped Stair Bottom View



## Furniture Plan 1 139 Seats DN 1/8'' = 1'-0'' $\otimes \otimes \otimes \otimes \otimes$

## Furniture Plan 2 138 Seats 1/8'' = 1'-0''000 000 000 " p%a p%a p%a " p%a p%a p%a "

## Furniture Plan 3

136 Seats

1/8'' = 1'-0''



## SketchUp Furniture Plan