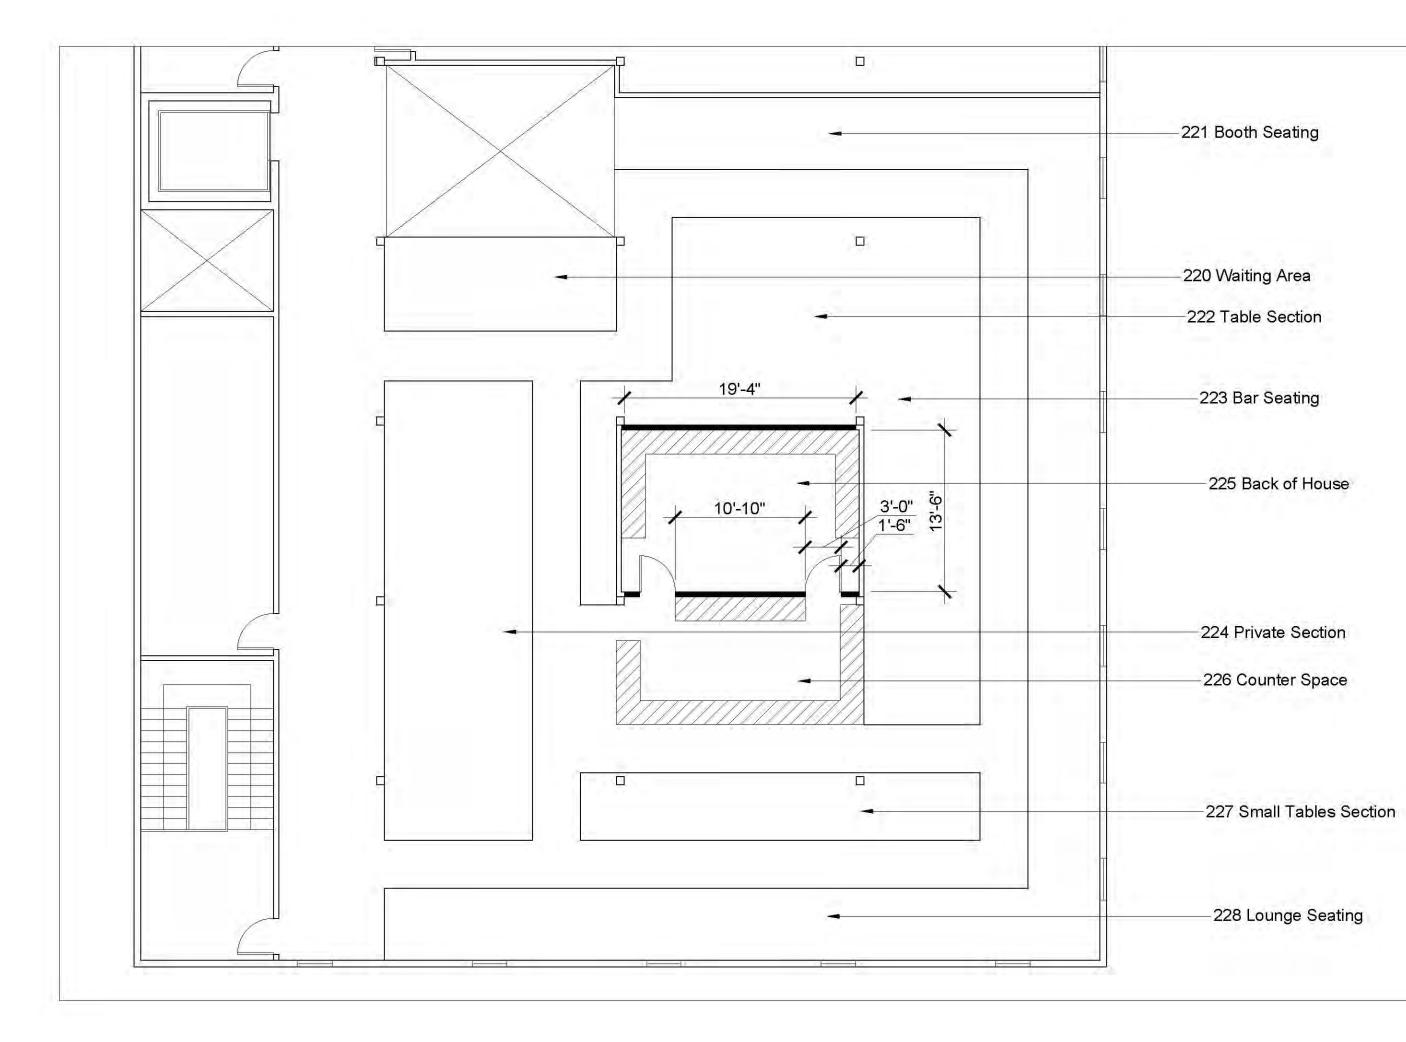

# Prep Area Location 2

1/8'' = 1'-0''

1st Floor

2<sup>nd</sup> Floor

Straight Stair

1/8" = 1'-0"

Section