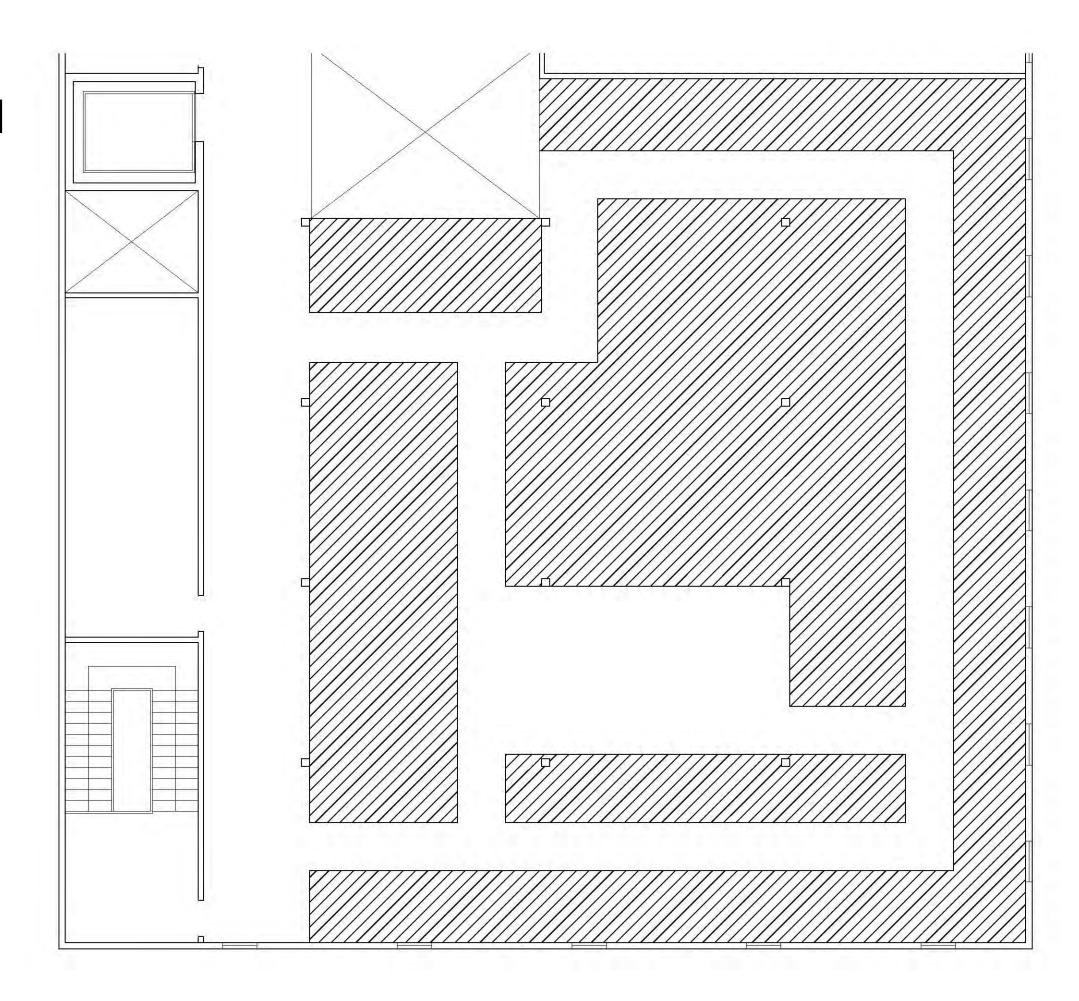

# Portfolio 3

Kendall Wachtel

#### Circulation Plan 1

1/8" = 1'-0"





#### Circulation Plan 2

1/8" = 1'-0"





# Prep Area Location 1

1/8'' = 1'-0''



# Prep Area Location 2

1/8'' = 1'-0''





1st Floor



2<sup>nd</sup> Floor

Straight Stair

1/8" = 1'-0"

Section



### L-Shaped Stair

1/8" = 1'-0"



Section



### Scissor Stair Top View



#### Scissor Stair Bottom View



#### Straight Stair Top View



### Straight Stair Bottom View



## L-Shaped Stair Top View



#### L-Shaped Stair Bottom View



## Furniture Plan 1 139 Seats DN 1/8'' = 1'-0'' $\otimes \otimes \otimes \otimes \otimes$

## Furniture Plan 2 138 Seats 1/8'' = 1'-0''000 000 000 " p%a p%a p%a " p%a p%a p%a "

## Furniture Plan 3

136 Seats

1/8'' = 1'-0''



## SketchUp Furniture Plan