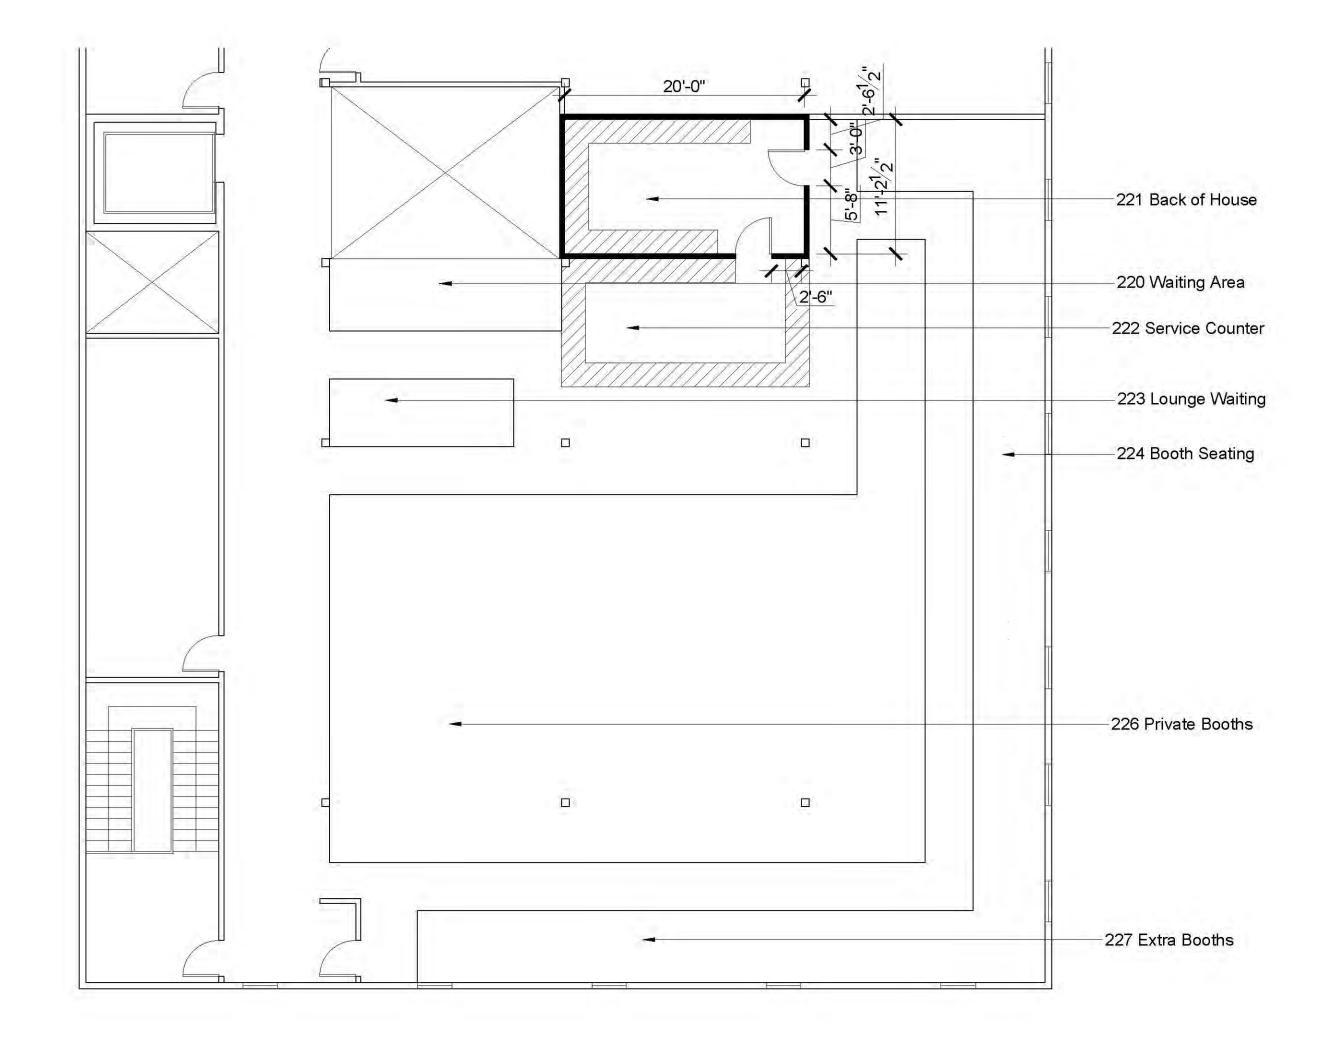

# Portfolio 3

Kendall Wachtel

#### Circulation Plan 1

1/8" = 1'-0"





#### Circulation Plan 2

1/8" = 1'-0"





# Prep Area Location 1

1/8'' = 1'-0''



# Prep Area Location 2

1/8'' = 1'-0''





1st Floor



2<sup>nd</sup> Floor

Straight Stair

1/8" = 1'-0"

Section



### L-Shaped Stair

1/8" = 1'-0"



Section



### Scissor Stair Top View



#### Scissor Stair Bottom View



#### Straight Stair Top View



### Straight Stair Bottom View



## L-Shaped Stair Top View



#### L-Shaped Stair Bottom View



## Furniture Plan 1 139 Seats DN 1/8'' = 1'-0'' $\otimes \otimes \otimes \otimes \otimes$

## Furniture Plan 2 138 Seats 1/8'' = 1'-0''000 000 000 " p%a p%a p%a " p%a p%a p%a "

## Furniture Plan 3

136 Seats

1/8'' = 1'-0''



## SketchUp Furniture Plan