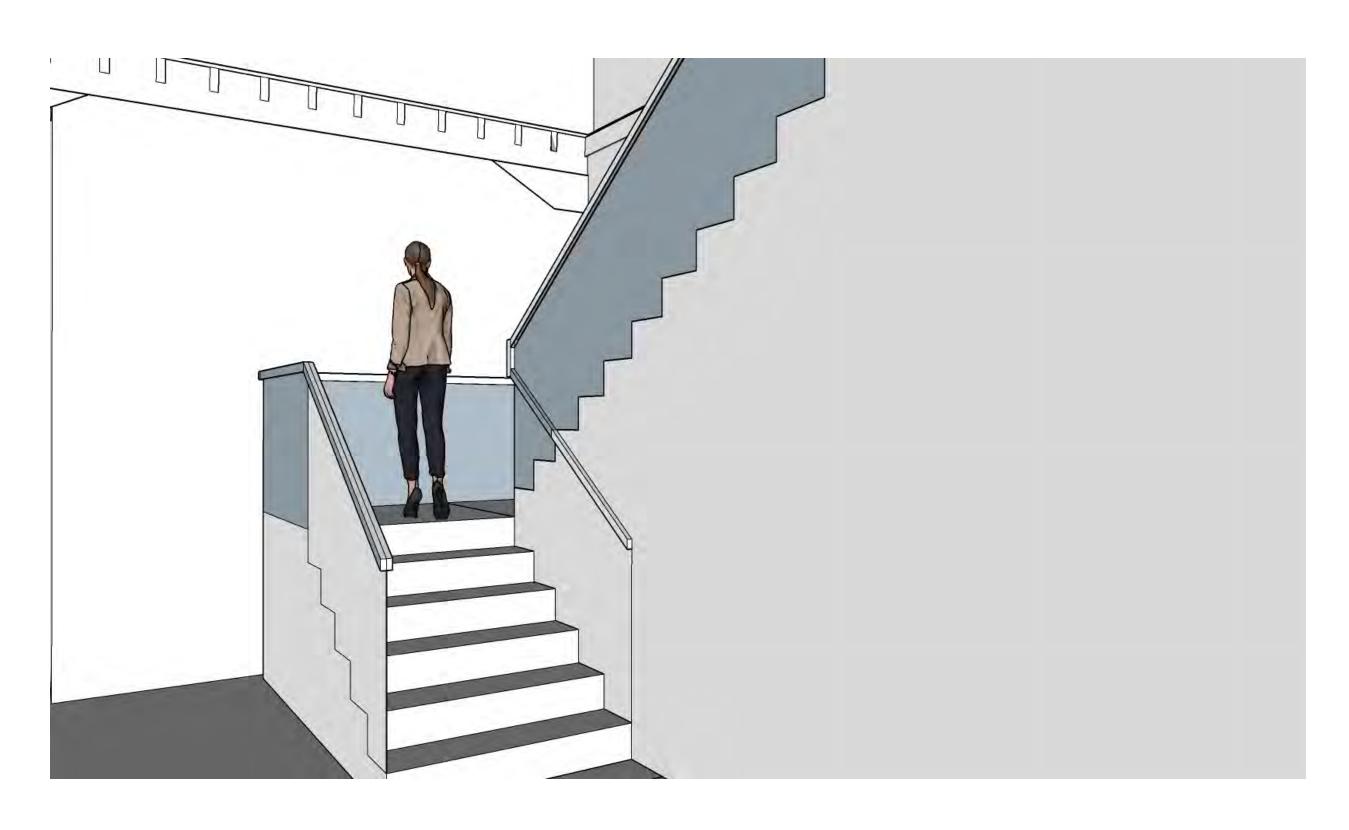

# Portfolio 3

Kendall Wachtel

#### Circulation Plan 1

1/8" = 1'-0"





#### Circulation Plan 2

1/8" = 1'-0"





# Prep Area Location 1

1/8'' = 1'-0''



# Prep Area Location 2

1/8'' = 1'-0''





1st Floor



2<sup>nd</sup> Floor

Straight Stair

1/8" = 1'-0"

Section



### L-Shaped Stair

1/8" = 1'-0"



Section



### Scissor Stair Top View



#### Scissor Stair Bottom View



#### Straight Stair Top View



### Straight Stair Bottom View



## L-Shaped Stair Top View



#### L-Shaped Stair Bottom View



## Furniture Plan 1 139 Seats DN 1/8'' = 1'-0'' $\otimes \otimes \otimes \otimes \otimes$

## Furniture Plan 2 138 Seats 1/8'' = 1'-0''000 000 000 " p%a p%a p%a " p%a p%a p%a "

## Furniture Plan 3

136 Seats

1/8'' = 1'-0''



## SketchUp Furniture Plan