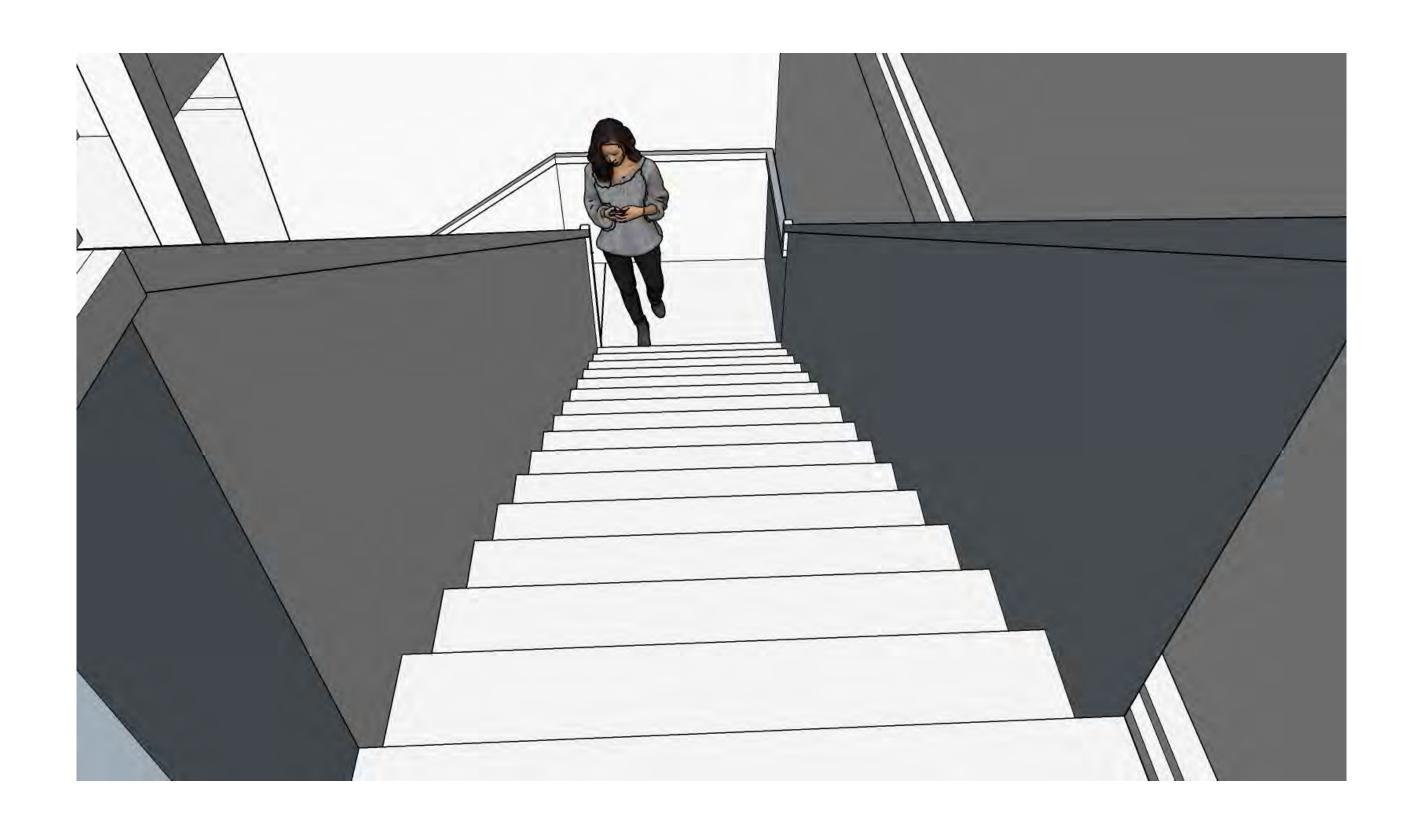

# Portfolio 3

Kendall Wachtel

#### Circulation Plan 1

1/8" = 1'-0"





#### Circulation Plan 2

1/8" = 1'-0"





# Prep Area Location 1

1/8'' = 1'-0''



# Prep Area Location 2

1/8'' = 1'-0''





1st Floor



2<sup>nd</sup> Floor

Straight Stair

1/8" = 1'-0"

Section



### L-Shaped Stair

1/8" = 1'-0"



Section



### Scissor Stair Top View



#### Scissor Stair Bottom View



#### Straight Stair Top View



### Straight Stair Bottom View



## L-Shaped Stair Top View



#### L-Shaped Stair Bottom View



## Furniture Plan 1 139 Seats DN 1/8'' = 1'-0'' $\otimes \otimes \otimes \otimes \otimes$

## Furniture Plan 2 138 Seats 1/8'' = 1'-0''000 000 000 " p%a p%a p%a " p%a p%a p%a "

## Furniture Plan 3

136 Seats

1/8'' = 1'-0''



## SketchUp Furniture Plan