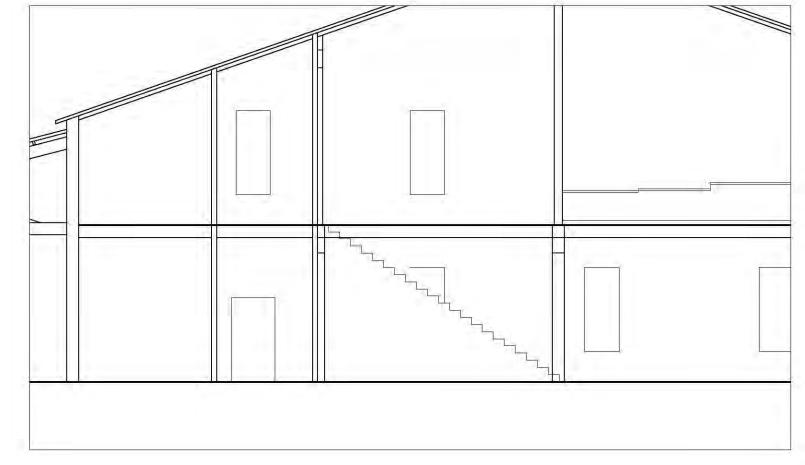

# Portfolio 3

Kendall Wachtel

#### Circulation Plan 1

1/8" = 1'-0"





#### Circulation Plan 2

1/8" = 1'-0"





# Prep Area Location 1

1/8'' = 1'-0''



# Prep Area Location 2

1/8'' = 1'-0''





1st Floor



2<sup>nd</sup> Floor

Straight Stair

1/8" = 1'-0"

Section



### L-Shaped Stair

1/8" = 1'-0"



Section



### Scissor Stair Top View



#### Scissor Stair Bottom View



#### Straight Stair Top View



### Straight Stair Bottom View



## L-Shaped Stair Top View



#### L-Shaped Stair Bottom View



## Furniture Plan 1 139 Seats DN 1/8'' = 1'-0'' $\otimes \otimes \otimes \otimes \otimes$

## Furniture Plan 2 138 Seats 1/8'' = 1'-0''000 000 000 " p%a p%a p%a " p%a p%a p%a "

## Furniture Plan 3

136 Seats

1/8'' = 1'-0''



## SketchUp Furniture Plan