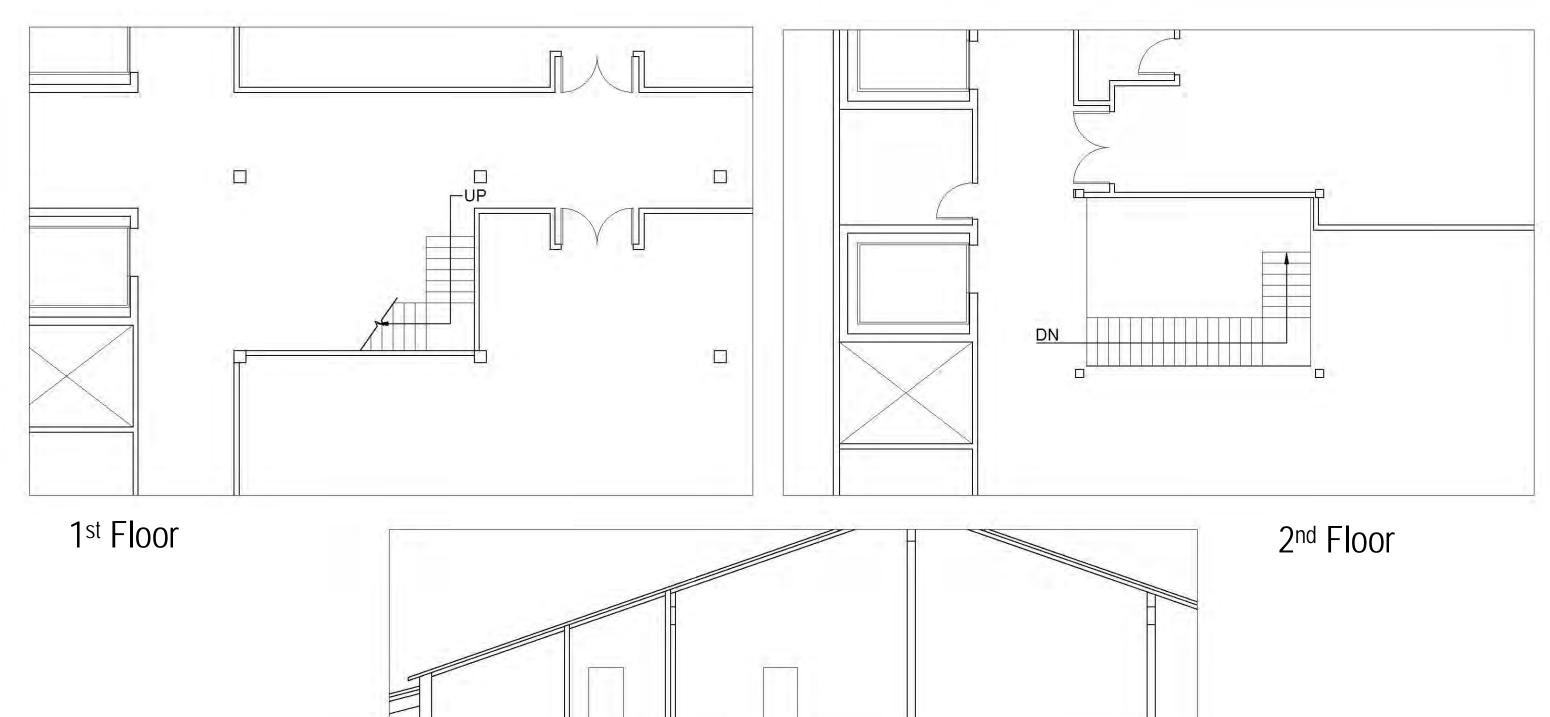

# Prep Area Location 2

1/8'' = 1'-0''

1st Floor

2<sup>nd</sup> Floor

Straight Stair

1/8" = 1'-0"

Section