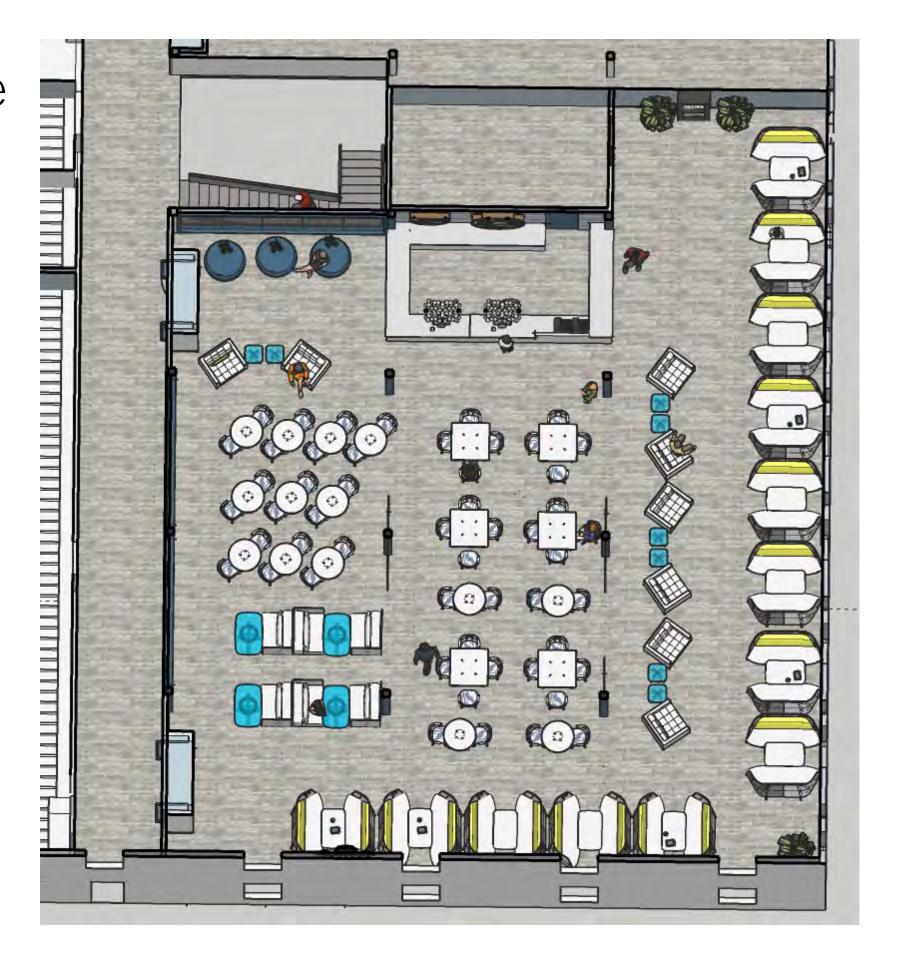

# Portfolio 3

Kendall Wachtel

#### Circulation Plan 1

1/8" = 1'-0"





#### Circulation Plan 2

1/8" = 1'-0"





# Prep Area Location 1

1/8'' = 1'-0''



# Prep Area Location 2

1/8'' = 1'-0''





1st Floor



2<sup>nd</sup> Floor

Straight Stair

1/8" = 1'-0"

Section



### L-Shaped Stair

1/8" = 1'-0"



Section



### Scissor Stair Top View



#### Scissor Stair Bottom View



#### Straight Stair Top View



### Straight Stair Bottom View



## L-Shaped Stair Top View



#### L-Shaped Stair Bottom View



## Furniture Plan 1 139 Seats DN 1/8'' = 1'-0'' $\otimes \otimes \otimes \otimes \otimes$

## Furniture Plan 2 138 Seats 1/8'' = 1'-0''000 000 000 " p%a p%a p%a " p%a p%a p%a "

## Furniture Plan 3

136 Seats

1/8'' = 1'-0''



## SketchUp Furniture Plan