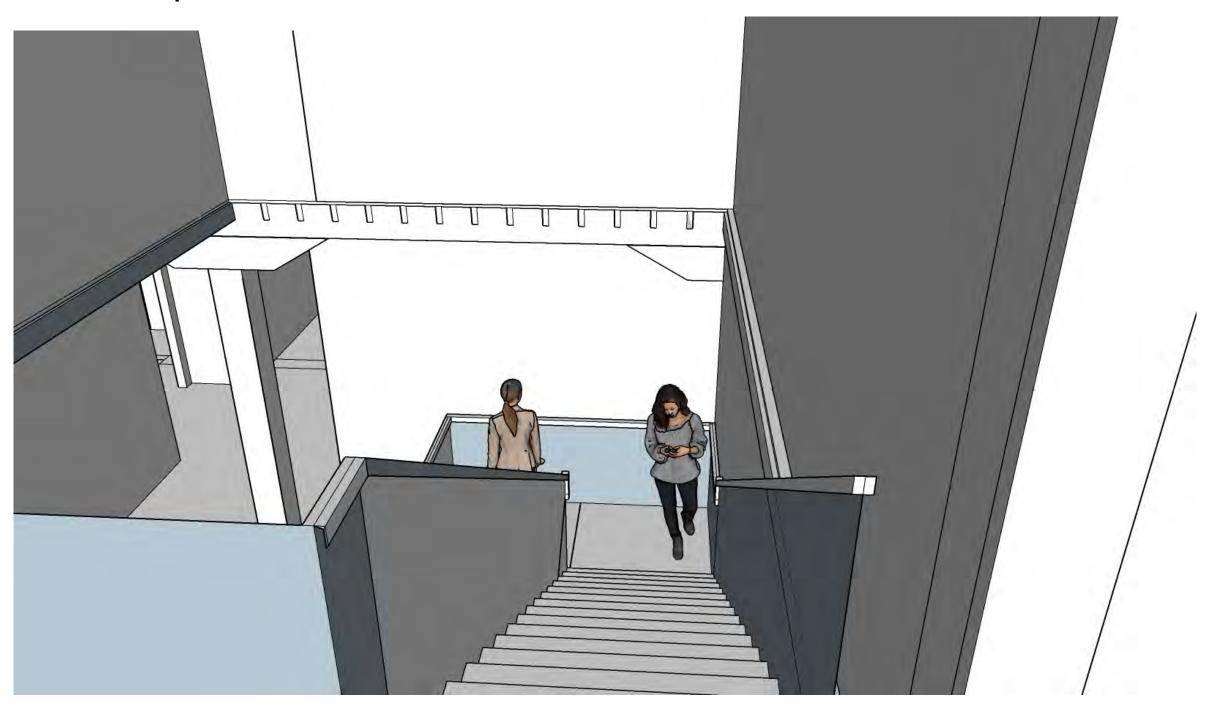

# Portfolio 3

Kendall Wachtel

#### Circulation Plan 1

1/8" = 1'-0"





#### Circulation Plan 2

1/8" = 1'-0"





# Prep Area Location 1

1/8'' = 1'-0''



# Prep Area Location 2

1/8'' = 1'-0''





1st Floor



2<sup>nd</sup> Floor

Straight Stair

1/8" = 1'-0"

Section



### L-Shaped Stair

1/8" = 1'-0"



Section



### Scissor Stair Top View



#### Scissor Stair Bottom View



#### Straight Stair Top View



### Straight Stair Bottom View



## L-Shaped Stair Top View



#### L-Shaped Stair Bottom View



## Furniture Plan 1 139 Seats DN 1/8'' = 1'-0'' $\otimes \otimes \otimes \otimes \otimes$

## Furniture Plan 2 138 Seats 1/8'' = 1'-0''000 000 000 " p%a p%a p%a " p%a p%a p%a "

## Furniture Plan 3

136 Seats

1/8'' = 1'-0''



## SketchUp Furniture Plan