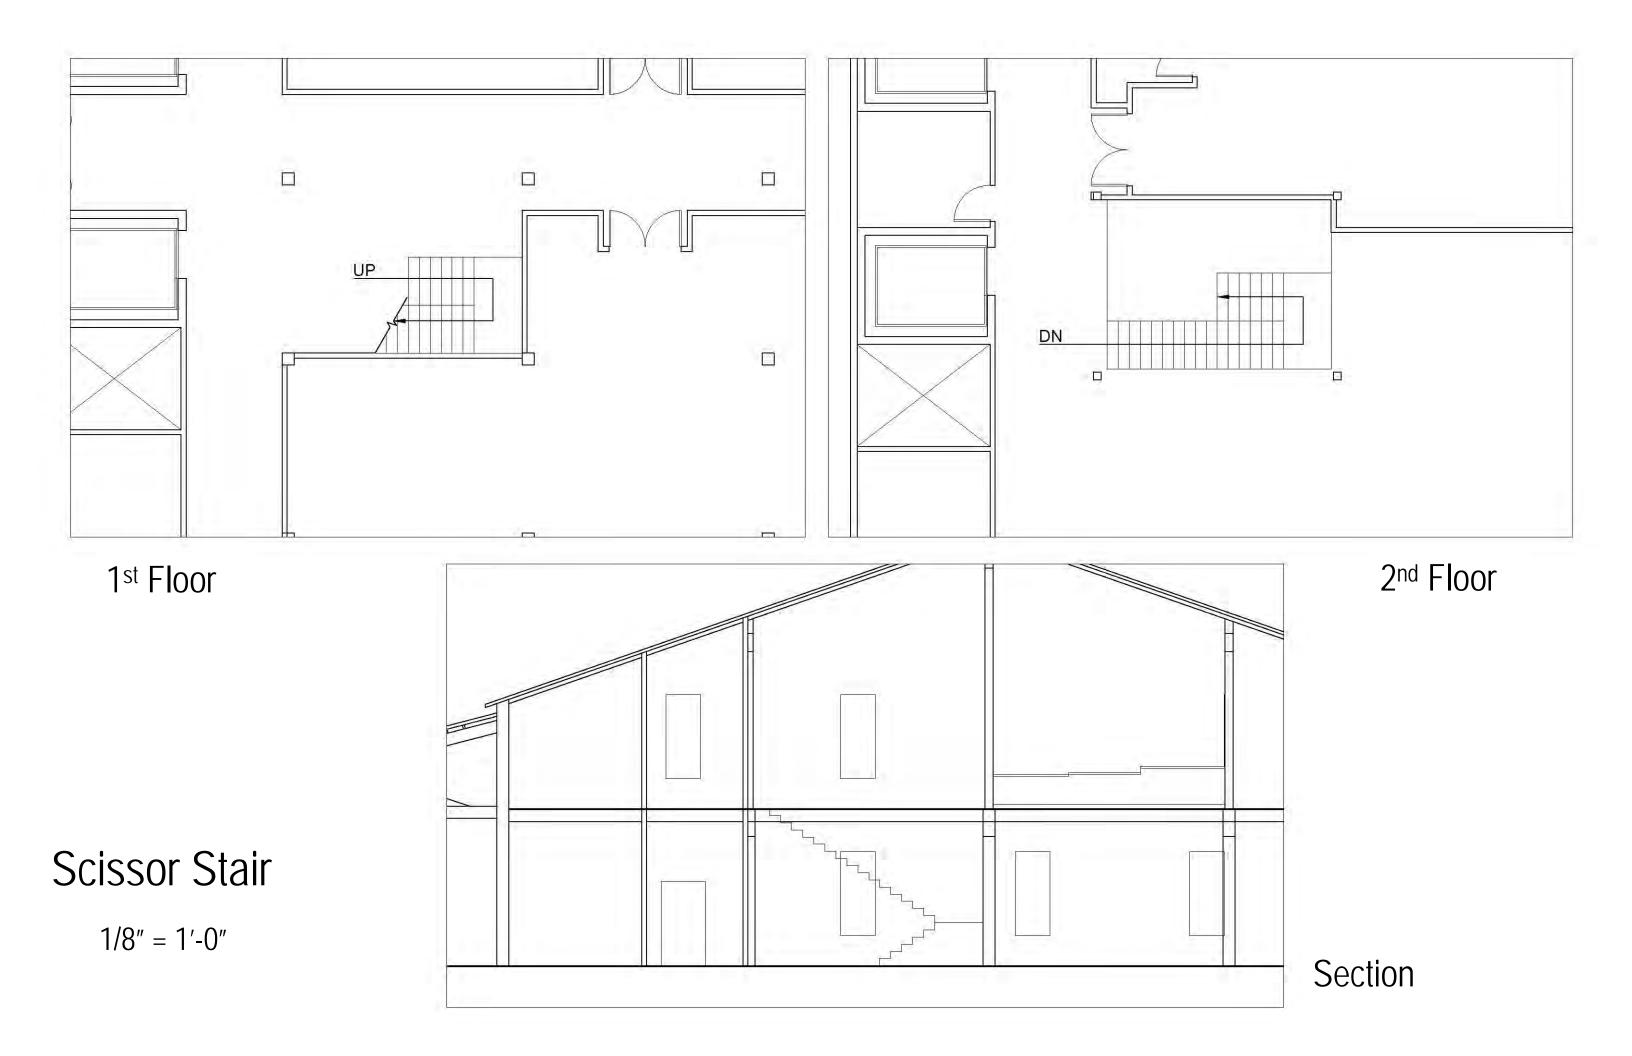

# Portfolio 3

Kendall Wachtel

#### Circulation Plan 1

1/8" = 1'-0"





#### Circulation Plan 2

1/8" = 1'-0"





# Prep Area Location 1

1/8'' = 1'-0''



# Prep Area Location 2

1/8'' = 1'-0''





1st Floor



2<sup>nd</sup> Floor

Straight Stair

1/8" = 1'-0"

Section



### L-Shaped Stair

1/8" = 1'-0"



Section



### Scissor Stair Top View



#### Scissor Stair Bottom View



#### Straight Stair Top View



### Straight Stair Bottom View



## L-Shaped Stair Top View



#### L-Shaped Stair Bottom View



## Furniture Plan 1 139 Seats DN 1/8'' = 1'-0'' $\otimes \otimes \otimes \otimes \otimes$

## Furniture Plan 2 138 Seats 1/8'' = 1'-0''000 000 000 " p%a p%a p%a " p%a p%a p%a "

## Furniture Plan 3

136 Seats

1/8'' = 1'-0''



## SketchUp Furniture Plan