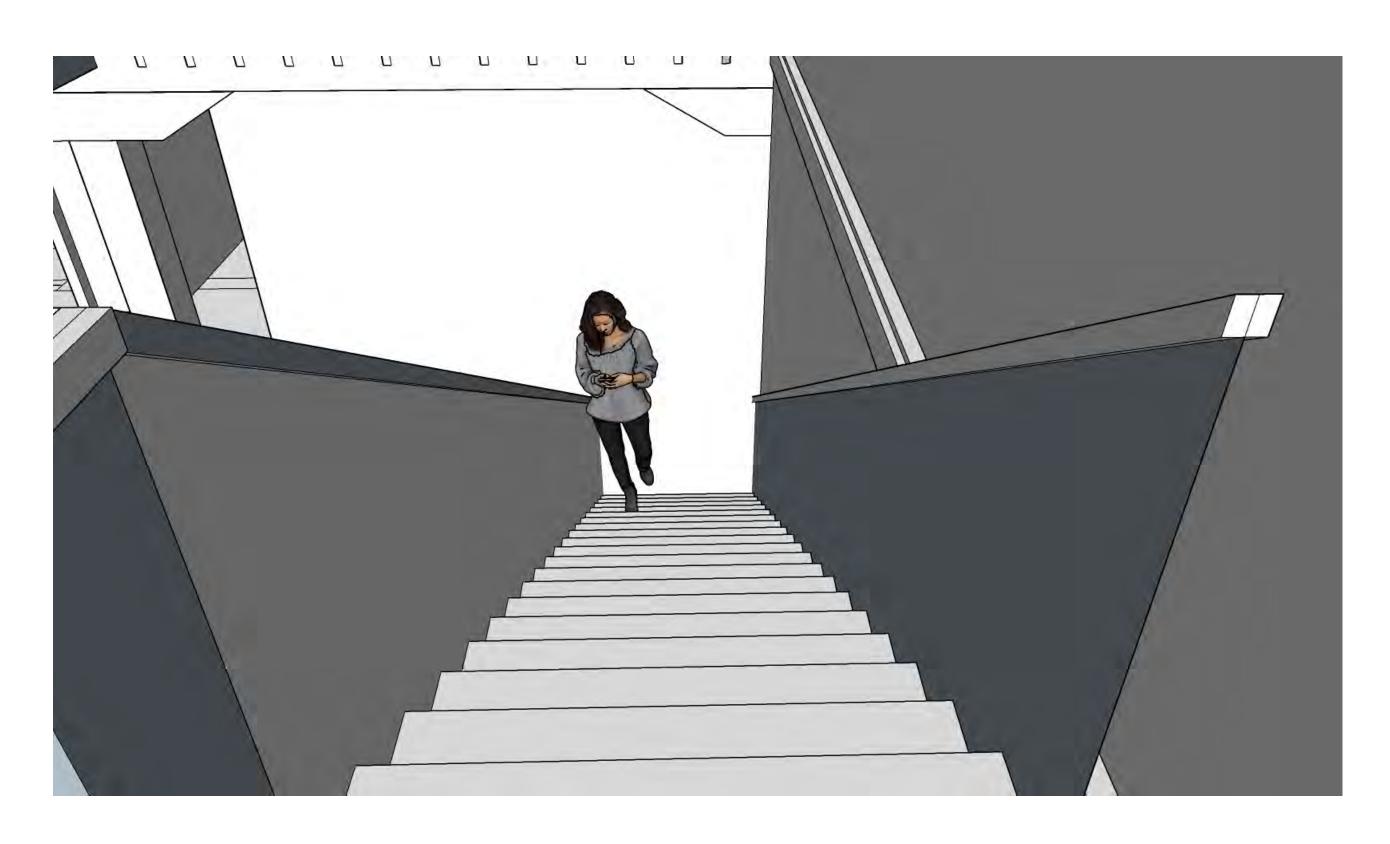

# Portfolio 3

Kendall Wachtel

#### Circulation Plan 1

1/8" = 1'-0"





#### Circulation Plan 2

1/8" = 1'-0"





# Prep Area Location 1

1/8'' = 1'-0''



# Prep Area Location 2

1/8'' = 1'-0''





1st Floor



2<sup>nd</sup> Floor

Straight Stair

1/8" = 1'-0"

Section



### L-Shaped Stair

1/8" = 1'-0"



Section



### Scissor Stair Top View



#### Scissor Stair Bottom View



#### Straight Stair Top View



### Straight Stair Bottom View



## L-Shaped Stair Top View



#### L-Shaped Stair Bottom View



## Furniture Plan 1 139 Seats DN 1/8'' = 1'-0'' $\otimes \otimes \otimes \otimes \otimes$

## Furniture Plan 2 138 Seats 1/8'' = 1'-0''000 000 000 " p%a p%a p%a " p%a p%a p%a "

## Furniture Plan 3

136 Seats

1/8'' = 1'-0''



## SketchUp Furniture Plan