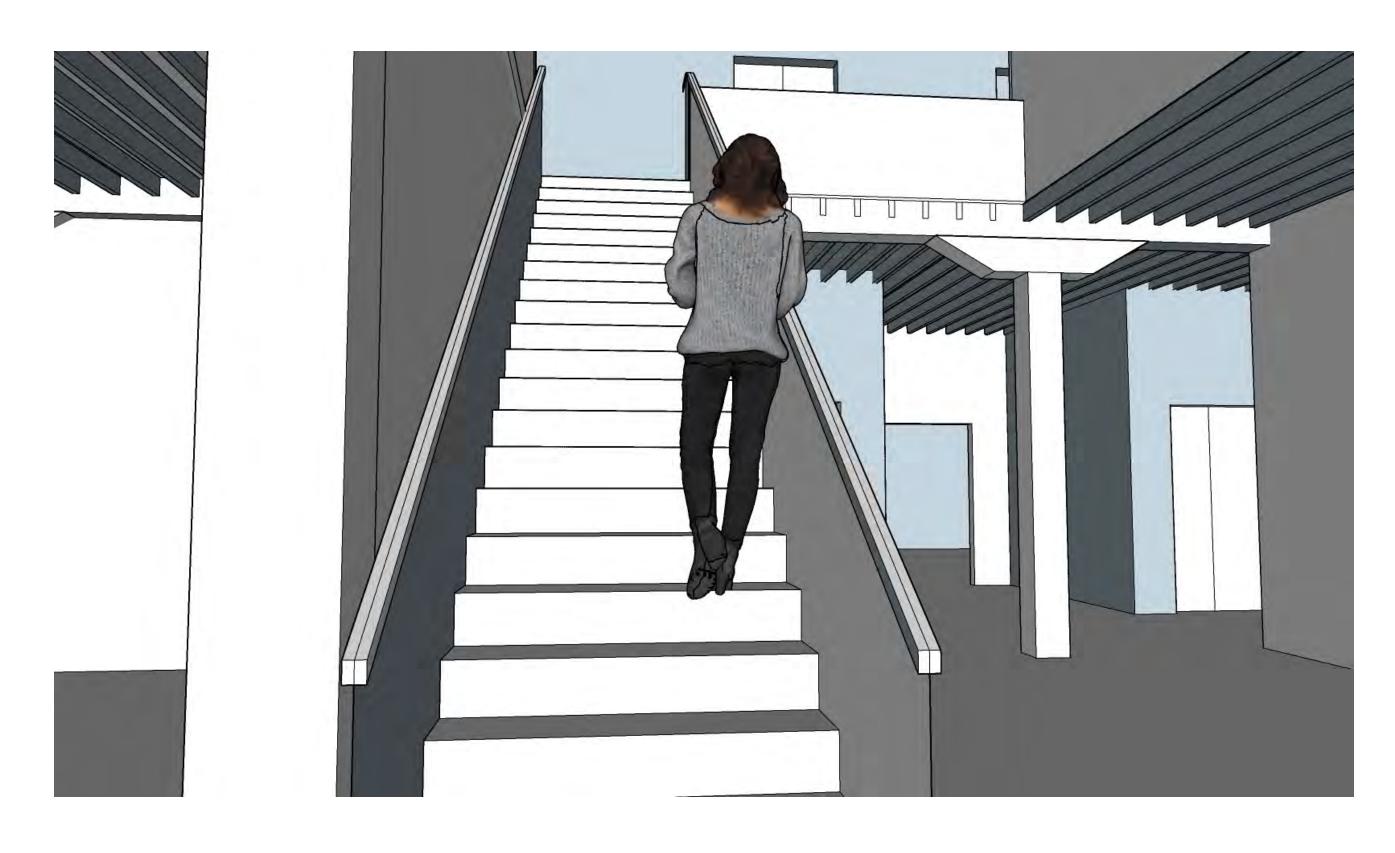

# Portfolio 3

Kendall Wachtel

#### Circulation Plan 1

1/8" = 1'-0"





#### Circulation Plan 2

1/8" = 1'-0"





# Prep Area Location 1

1/8'' = 1'-0''



# Prep Area Location 2

1/8'' = 1'-0''





1st Floor



2<sup>nd</sup> Floor

Straight Stair

1/8" = 1'-0"

Section



### L-Shaped Stair

1/8" = 1'-0"



Section



### Scissor Stair Top View



#### Scissor Stair Bottom View



#### Straight Stair Top View



### Straight Stair Bottom View



## L-Shaped Stair Top View



#### L-Shaped Stair Bottom View



## Furniture Plan 1 139 Seats DN 1/8'' = 1'-0'' $\otimes \otimes \otimes \otimes \otimes$

## Furniture Plan 2 138 Seats 1/8'' = 1'-0''000 000 000 " p%a p%a p%a " p%a p%a p%a "

## Furniture Plan 3

136 Seats

1/8'' = 1'-0''



## SketchUp Furniture Plan