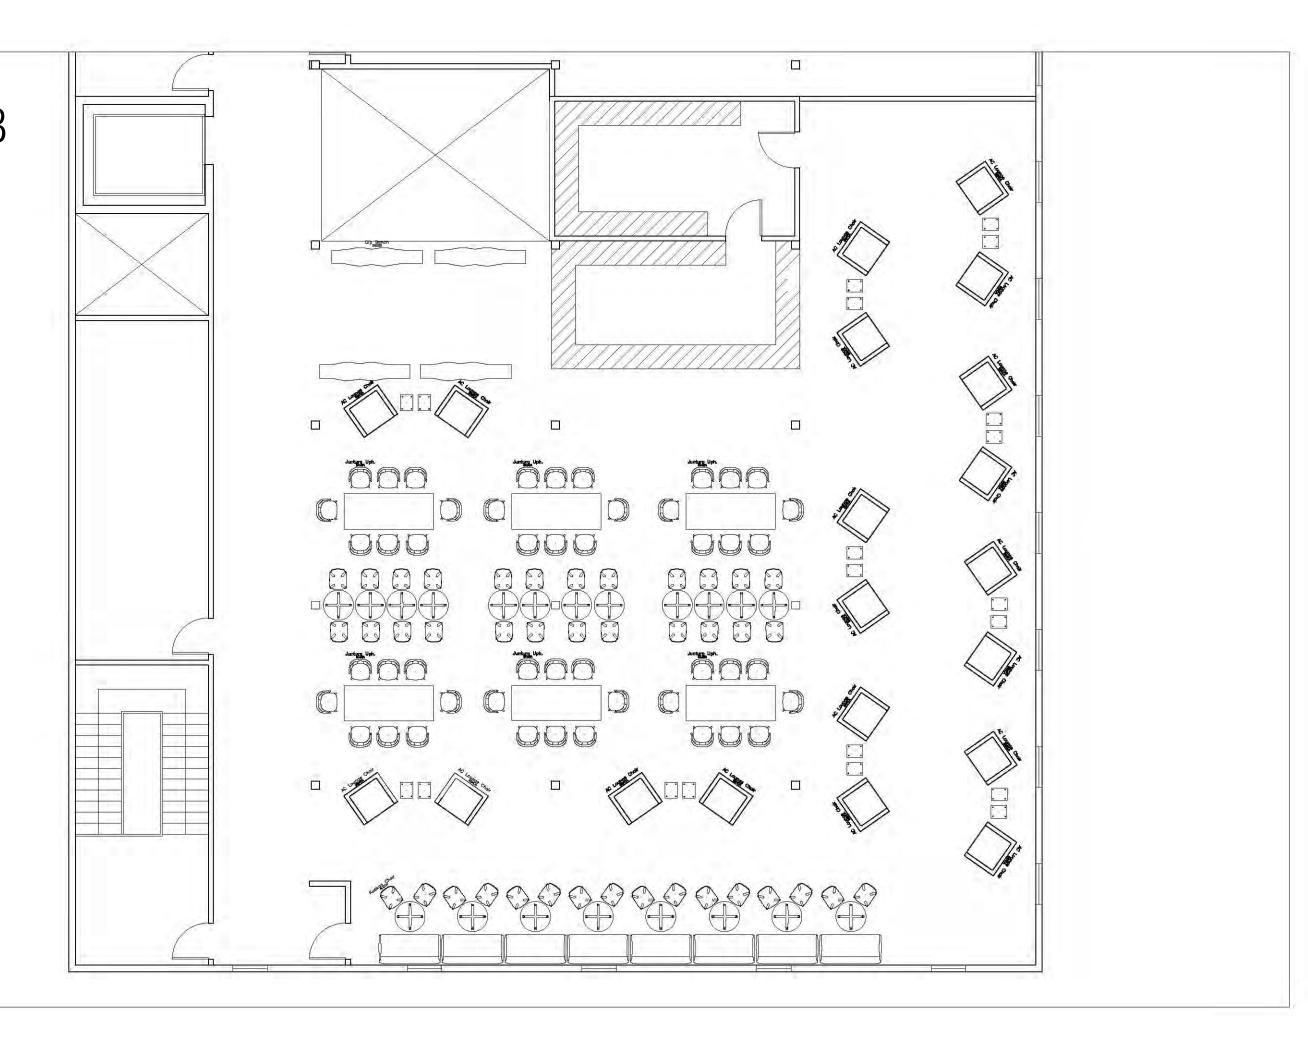

# Portfolio 3

Kendall Wachtel

#### Circulation Plan 1

1/8" = 1'-0"





#### Circulation Plan 2

1/8" = 1'-0"





# Prep Area Location 1

1/8'' = 1'-0''



# Prep Area Location 2

1/8'' = 1'-0''





1st Floor



2<sup>nd</sup> Floor

Straight Stair

1/8" = 1'-0"

Section



### L-Shaped Stair

1/8" = 1'-0"



Section



### Scissor Stair Top View



#### Scissor Stair Bottom View



#### Straight Stair Top View



### Straight Stair Bottom View



## L-Shaped Stair Top View



#### L-Shaped Stair Bottom View



## Furniture Plan 1 139 Seats DN 1/8'' = 1'-0'' $\otimes \otimes \otimes \otimes \otimes$

## Furniture Plan 2 138 Seats 1/8'' = 1'-0''000 000 000 " p%a p%a p%a " p%a p%a p%a "

## Furniture Plan 3

136 Seats

1/8'' = 1'-0''



## SketchUp Furniture Plan