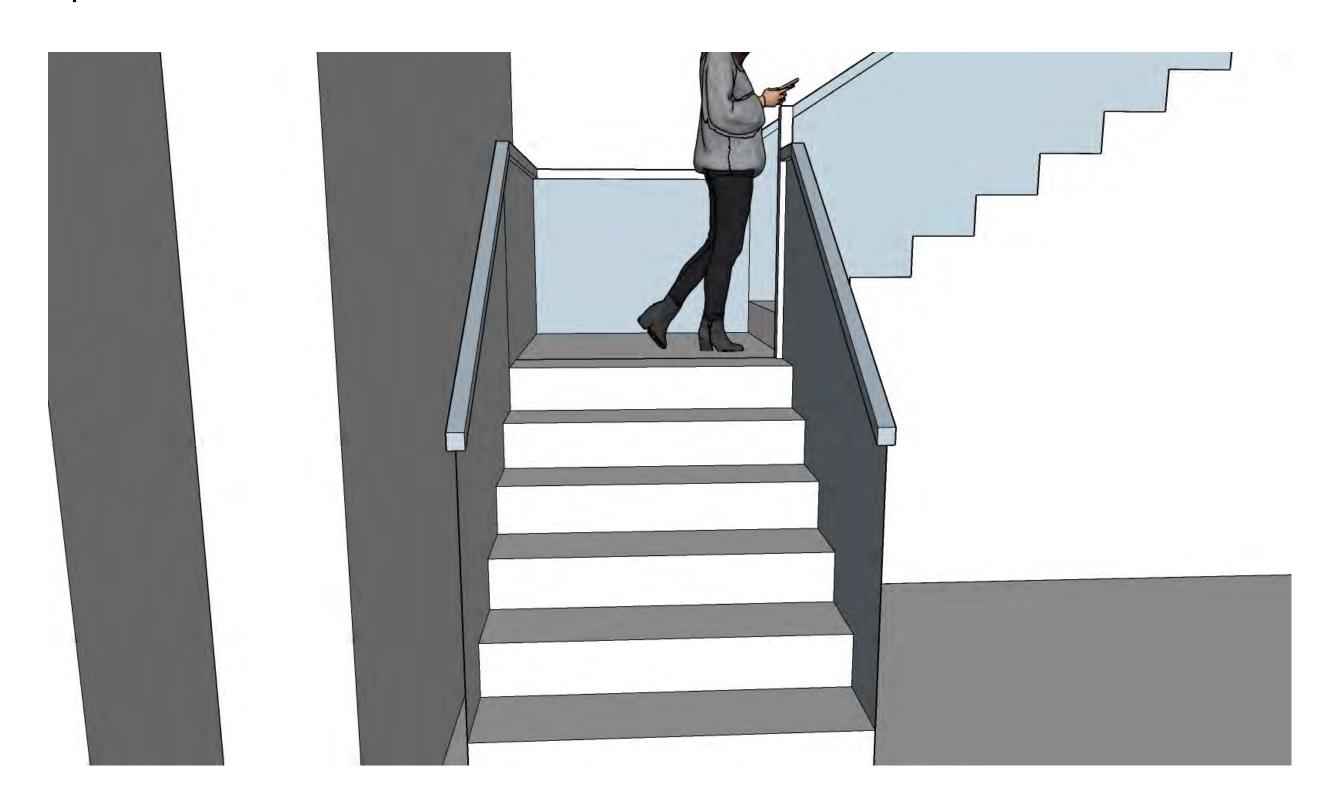

# Portfolio 3

Kendall Wachtel

#### Circulation Plan 1

1/8" = 1'-0"





#### Circulation Plan 2

1/8" = 1'-0"





# Prep Area Location 1

1/8'' = 1'-0''



# Prep Area Location 2

1/8'' = 1'-0''





1st Floor



2<sup>nd</sup> Floor

Straight Stair

1/8" = 1'-0"

Section



### L-Shaped Stair

1/8" = 1'-0"



Section



### Scissor Stair Top View



#### Scissor Stair Bottom View



#### Straight Stair Top View



### Straight Stair Bottom View



## L-Shaped Stair Top View



#### L-Shaped Stair Bottom View



## Furniture Plan 1 139 Seats DN 1/8'' = 1'-0'' $\otimes \otimes \otimes \otimes \otimes$

## Furniture Plan 2 138 Seats 1/8'' = 1'-0''000 000 000 " p%a p%a p%a " p%a p%a p%a "

## Furniture Plan 3

136 Seats

1/8'' = 1'-0''



## SketchUp Furniture Plan