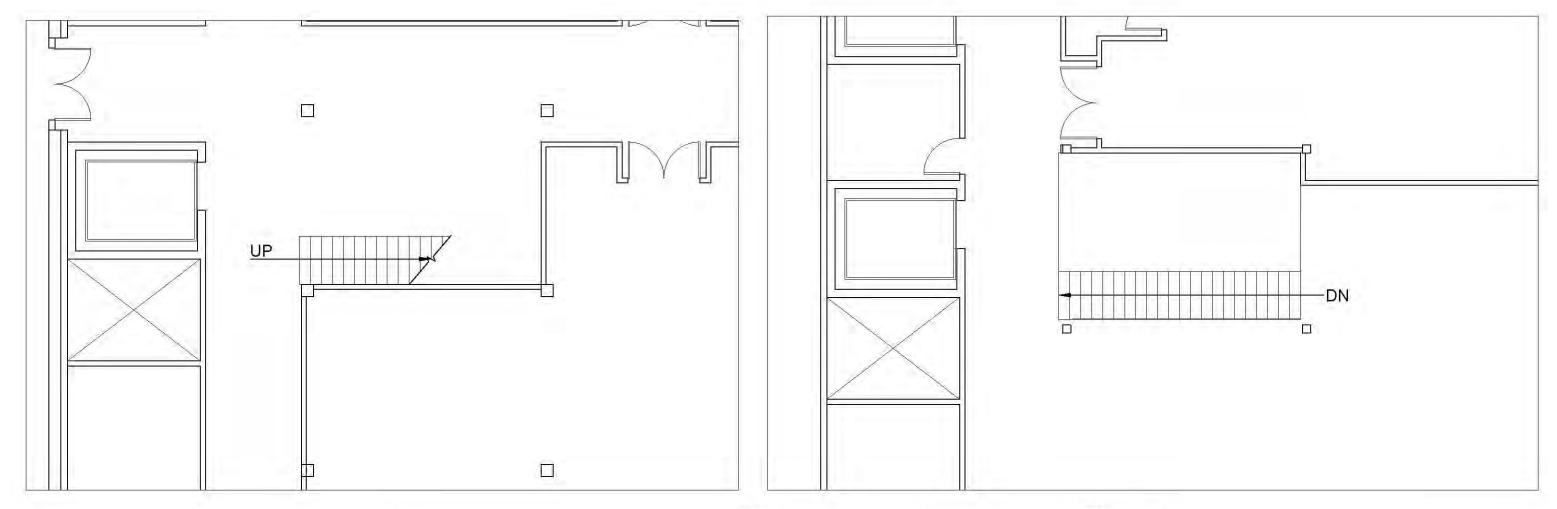

# Portfolio 3

Kendall Wachtel

#### Circulation Plan 1

1/8" = 1'-0"





#### Circulation Plan 2

1/8" = 1'-0"





# Prep Area Location 1

1/8'' = 1'-0''



# Prep Area Location 2

1/8'' = 1'-0''





1st Floor



2<sup>nd</sup> Floor

Straight Stair

1/8" = 1'-0"

Section



### L-Shaped Stair

1/8" = 1'-0"



Section



### Scissor Stair Top View



#### Scissor Stair Bottom View



#### Straight Stair Top View



### Straight Stair Bottom View



## L-Shaped Stair Top View



#### L-Shaped Stair Bottom View



## Furniture Plan 1 139 Seats DN 1/8'' = 1'-0'' $\otimes \otimes \otimes \otimes \otimes$

## Furniture Plan 2 138 Seats 1/8'' = 1'-0''000 000 000 " p%a p%a p%a " p%a p%a p%a "

## Furniture Plan 3

136 Seats

1/8'' = 1'-0''



## SketchUp Furniture Plan