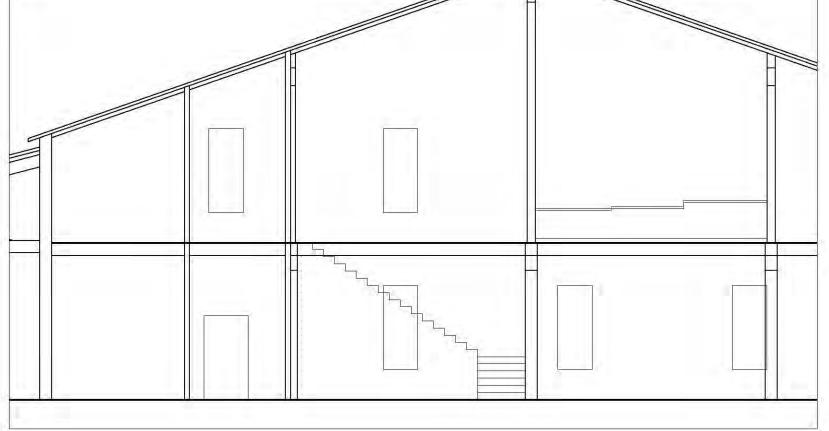

# Prep Area Location 2

1/8'' = 1'-0''

1st Floor

2<sup>nd</sup> Floor

Straight Stair

1/8" = 1'-0"

Section