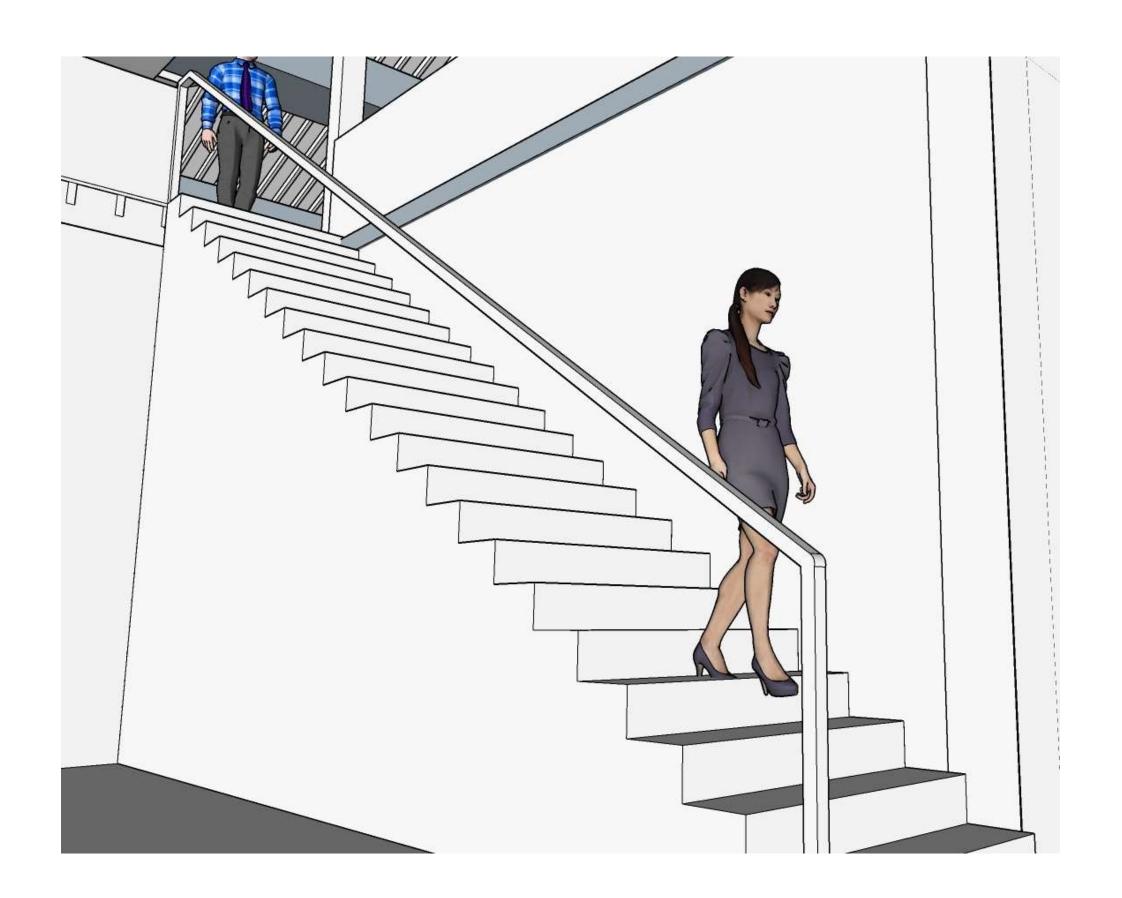

Section

Scissor Stair

Straight Shaped Stair

First Floor View

Straight Shaped Stair

Second Floor View

L-Shaped Stair First Floor View

L-Shaped Stair Second Floor View

Scissor Shaped Stair

First Floor View

Scissor Shaped Stair Second Floor View

Furniture Plan One

Scale: 1/8" - 1'0"

Sits 129 Occupants

Furniture Plan Two

Scale: 1/8" - 1'0"