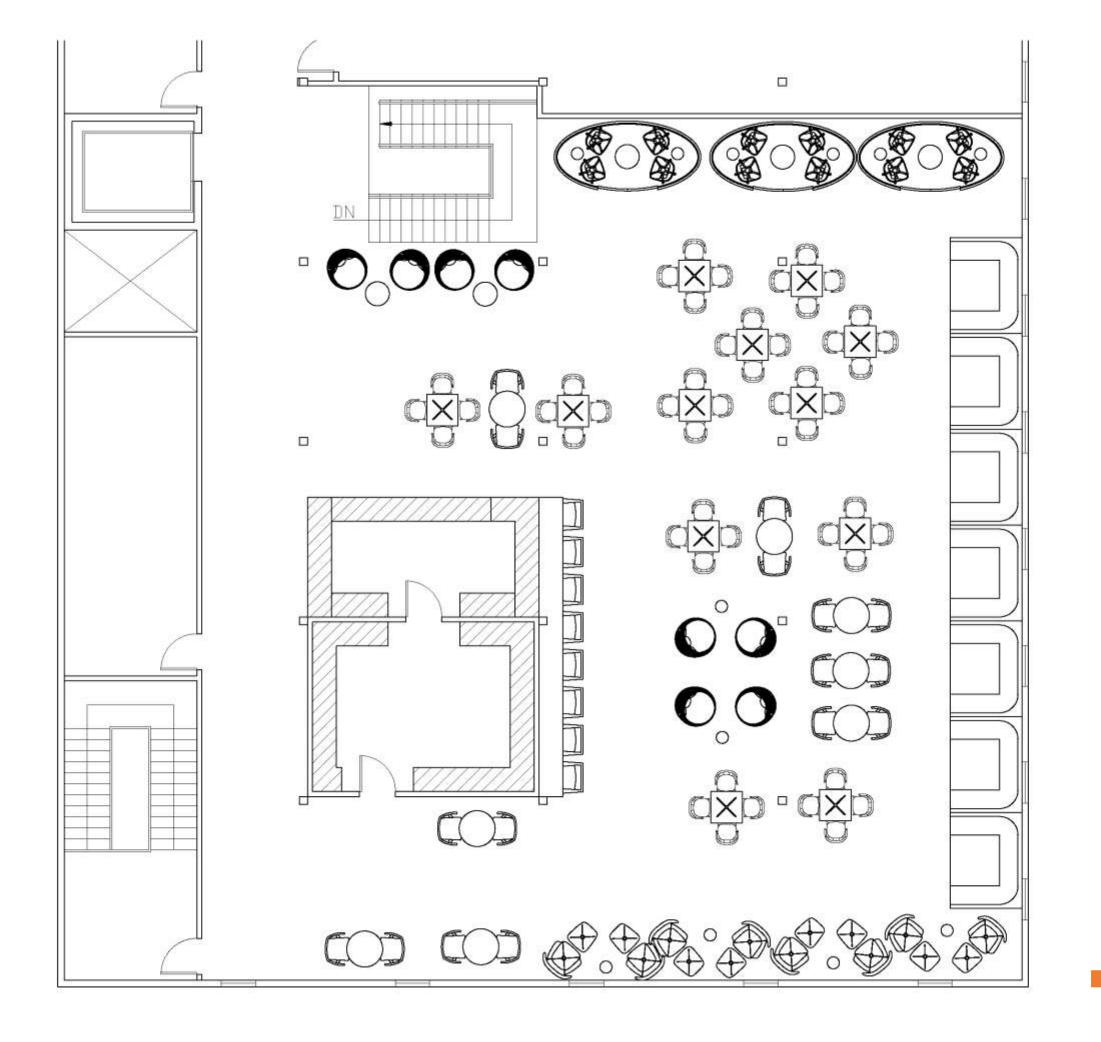

Sits 125 Occupants

Furniture Plan Three

Scale: 1/8" - 1'0"

Sits 142 Occupants

Final Furniture Plan

Scale: 1/8" - 1'0"

Sits 142 Occupants

https://vimeo.com/300173708