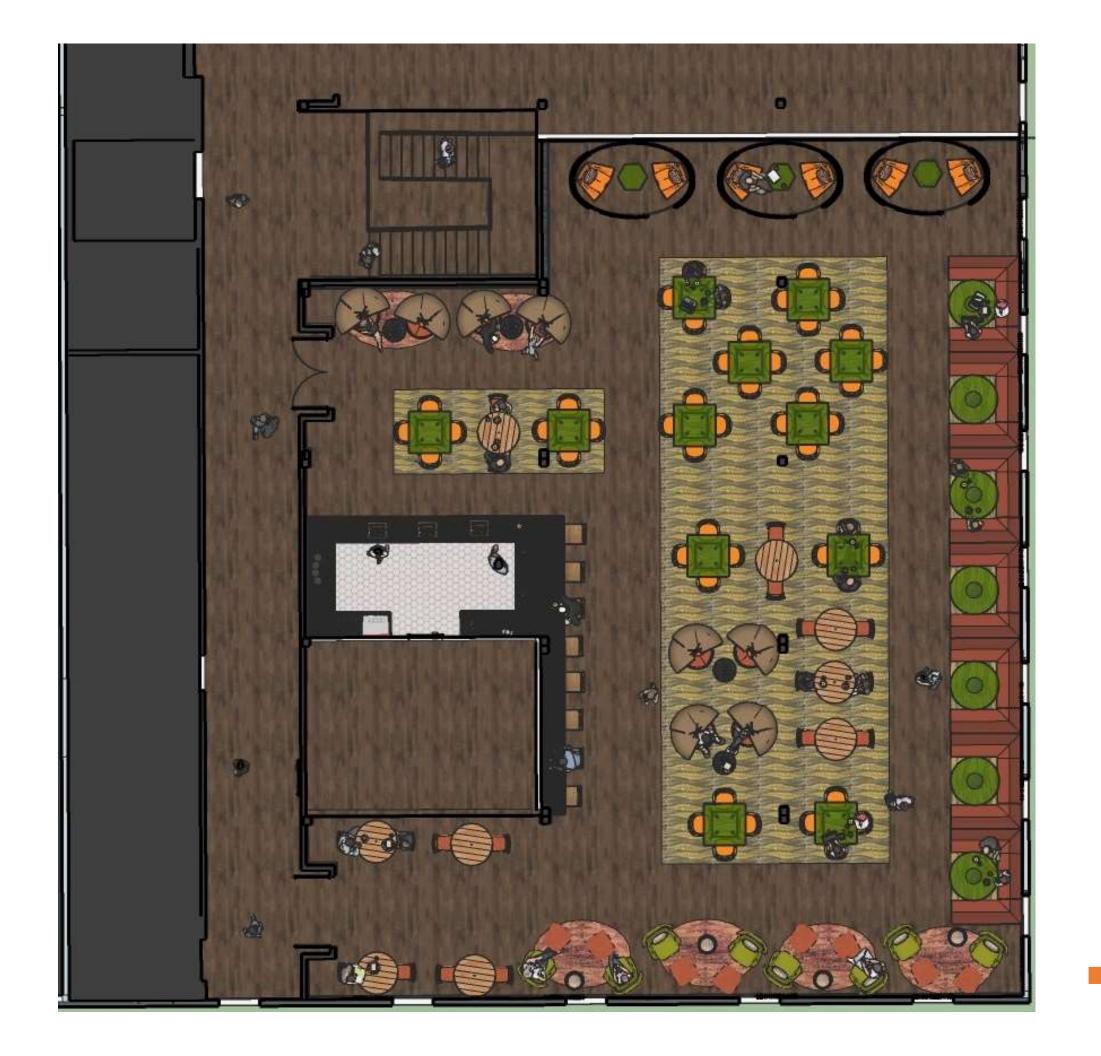

Sits 125 Occupants

Furniture Plan Three

Scale: 1/8" - 1'0"

Sits 142 Occupants

Final Furniture Plan

Scale: 1/8" - 1'0"

Sits 142 Occupants

https://vimeo.com/300173708