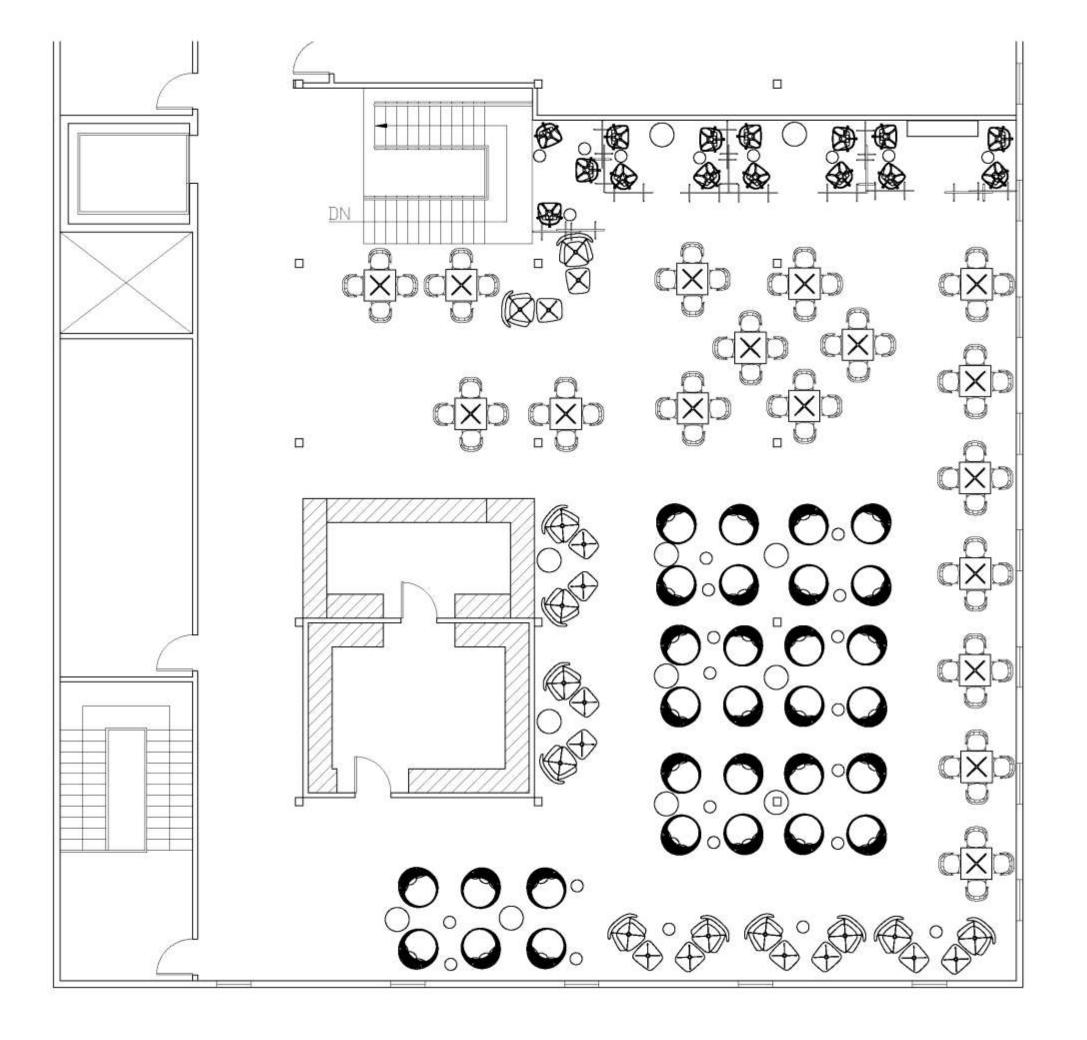

Scissor Shaped Stair

First Floor View

Scissor Shaped Stair Second Floor View

Furniture Plan One

Scale: 1/8" - 1'0"

Sits 129 Occupants

Furniture Plan Two

Scale: 1/8" - 1'0"

Sits 125 Occupants

Furniture Plan Three

Scale: 1/8" - 1'0"

Sits 142 Occupants

Final Furniture Plan

Scale: 1/8" - 1'0"

Sits 142 Occupants

https://vimeo.com/300173708