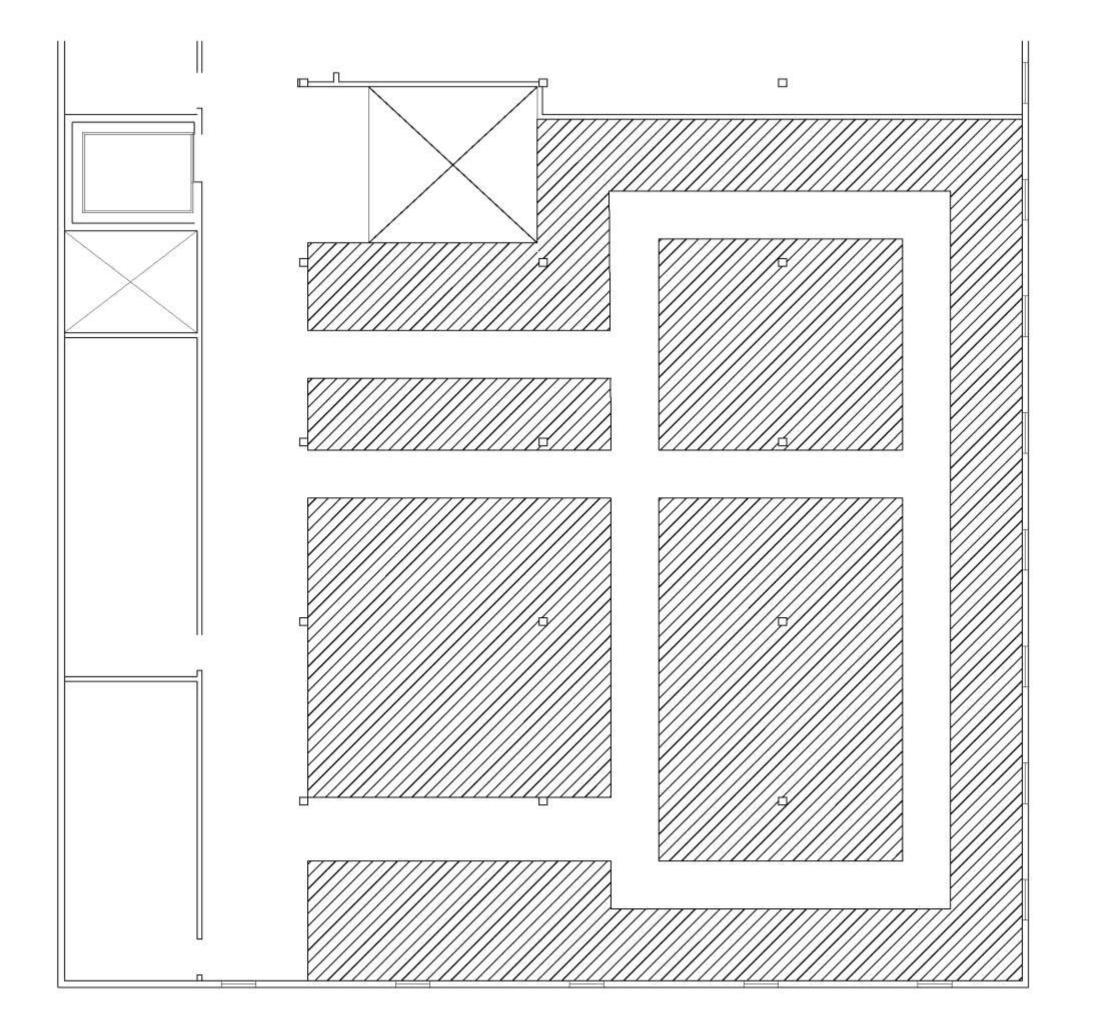

Scissor Shaped Stair

First Floor View

Scissor Shaped Stair Second Floor View

Furniture Plan One

Scale: 1/8" - 1'0"

Sits 129 Occupants

Furniture Plan Two

Scale: 1/8" - 1'0"