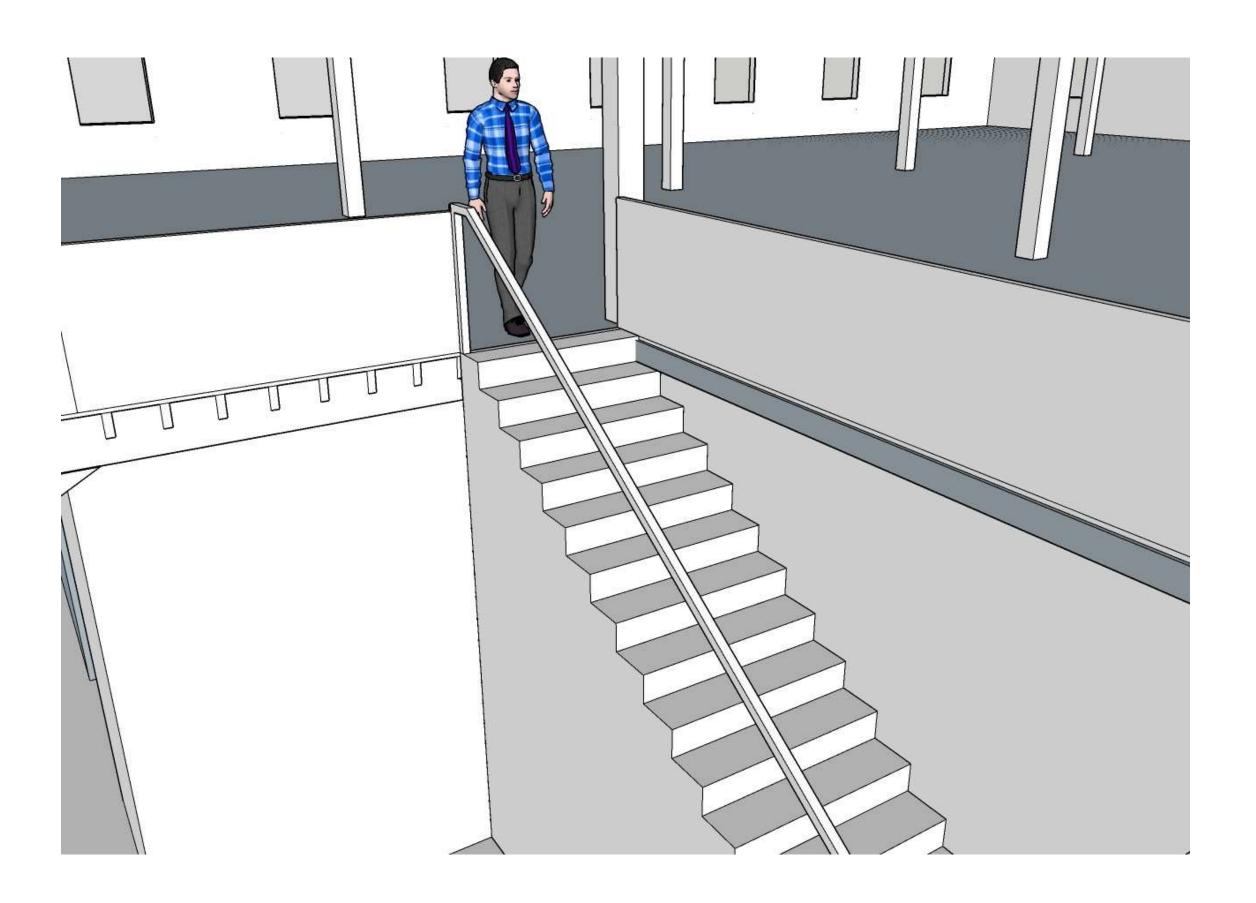

Section

Scissor Stair

Straight Shaped Stair

First Floor View

Straight Shaped Stair

Second Floor View

L-Shaped Stair First Floor View

L-Shaped Stair Second Floor View

Scissor Shaped Stair

First Floor View

Scissor Shaped Stair Second Floor View

Furniture Plan One

Scale: 1/8" - 1'0"

Sits 129 Occupants

Furniture Plan Two

Scale: 1/8" - 1'0"