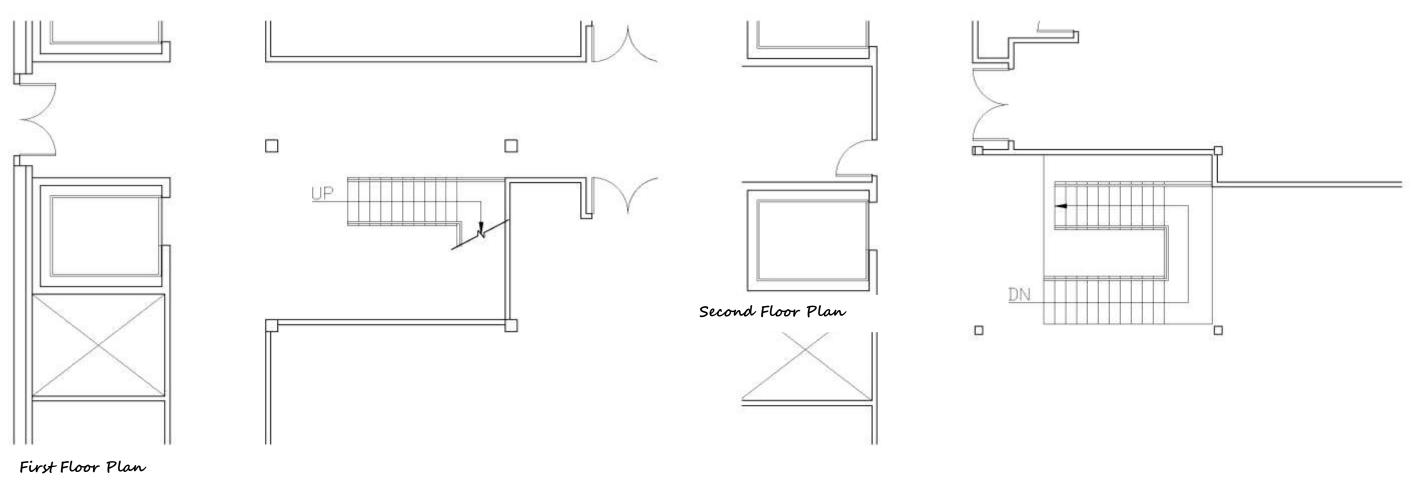

Prototyping and Testing
Portfolio Three

Alexis Odette IDSN 2102

Circulation Plan One

Circulation Plan Two

Section

Straight Shaped Stair

L-Shaped Stair

Section

Section

Scissor Stair

Straight Shaped Stair

First Floor View

Straight Shaped Stair

Second Floor View

L-Shaped Stair First Floor View

L-Shaped Stair Second Floor View