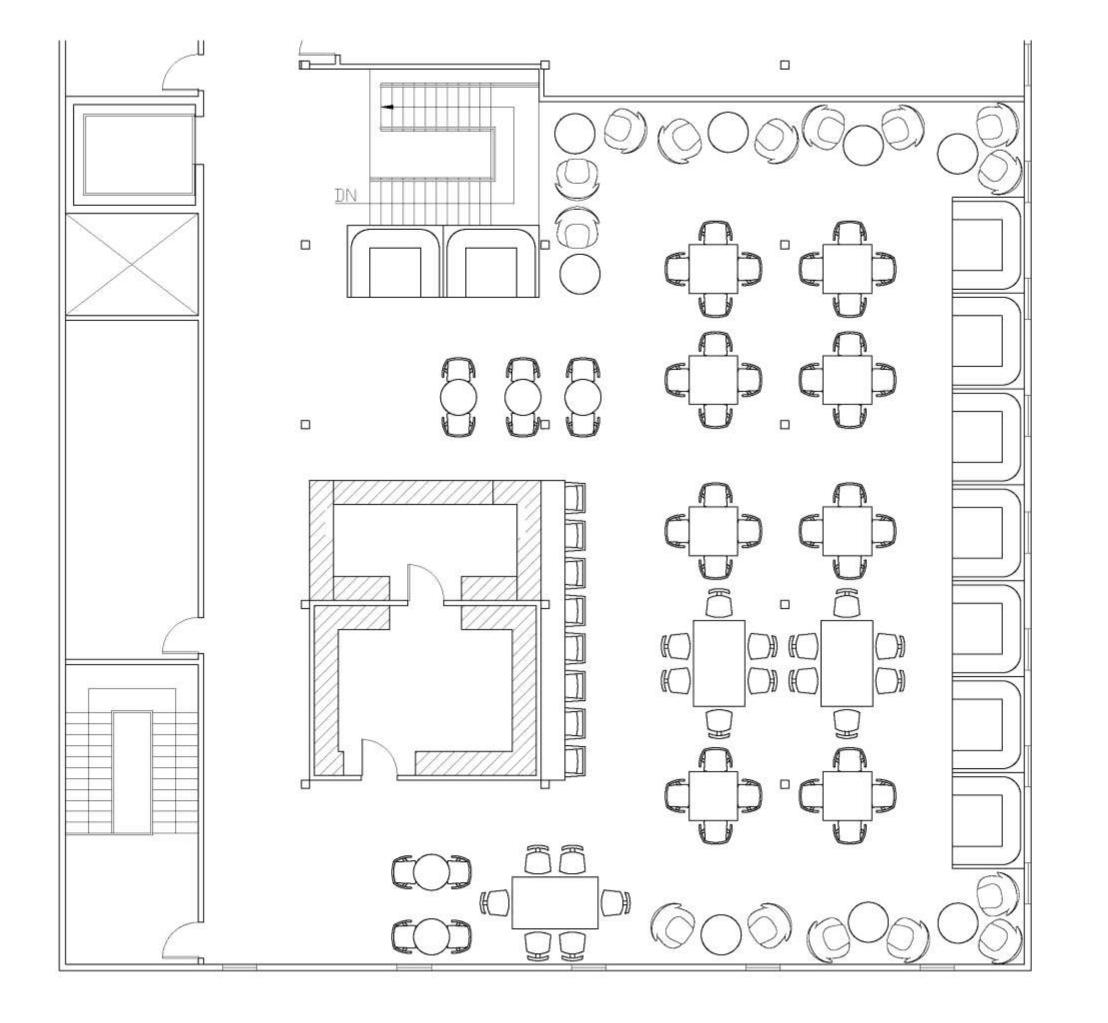

Scissor Shaped Stair

First Floor View

Scissor Shaped Stair Second Floor View

Furniture Plan One

Scale: 1/8" - 1'0"

Sits 129 Occupants

Furniture Plan Two

Scale: 1/8" - 1'0"