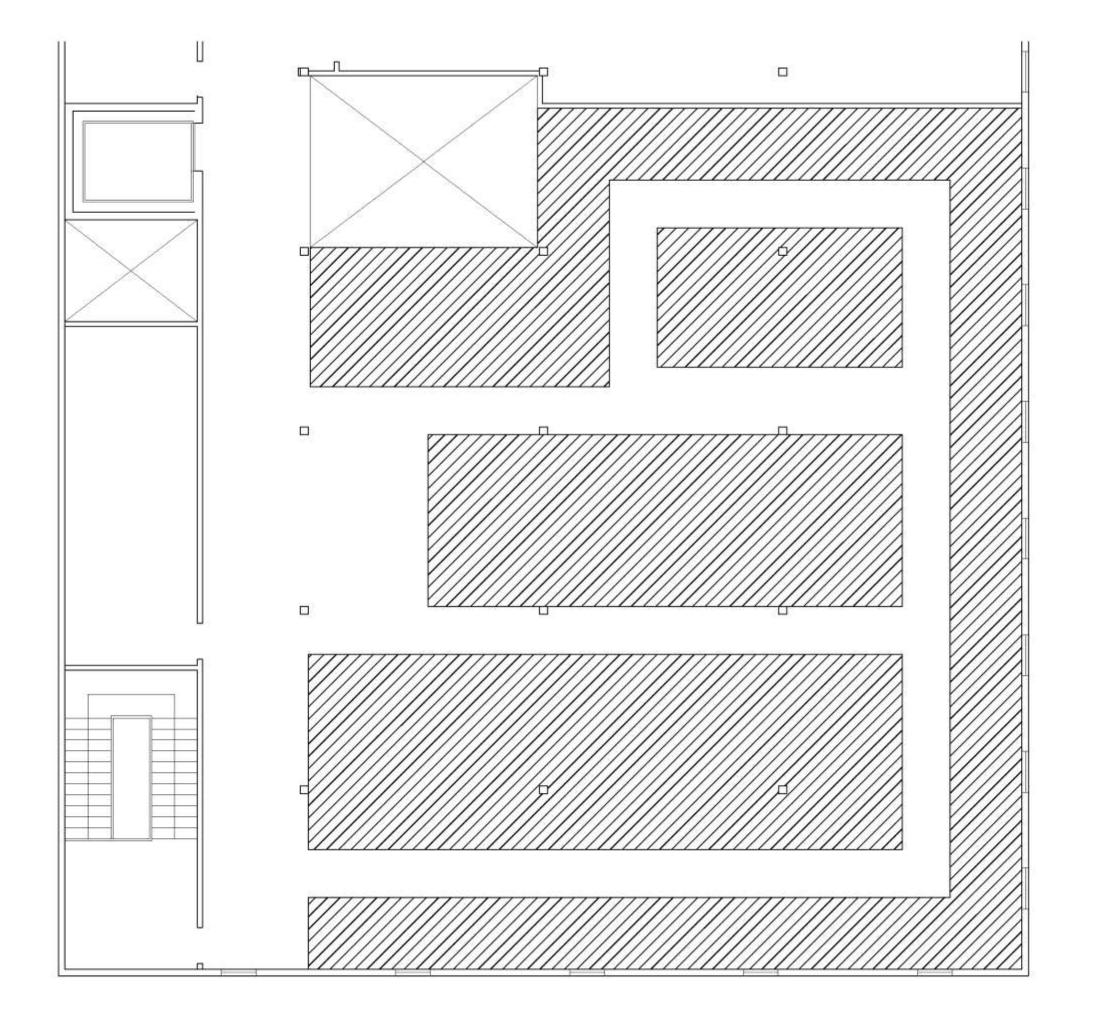

Scissor Shaped Stair

First Floor View

Scissor Shaped Stair Second Floor View

Furniture Plan One

Scale: 1/8" - 1'0"

Sits 129 Occupants

Furniture Plan Two

Scale: 1/8" - 1'0"

Sits 125 Occupants

Furniture Plan Three

Scale: 1/8" - 1'0"

Sits 142 Occupants

Final Furniture Plan

Scale: 1/8" - 1'0"

Sits 142 Occupants

https://vimeo.com/300173708