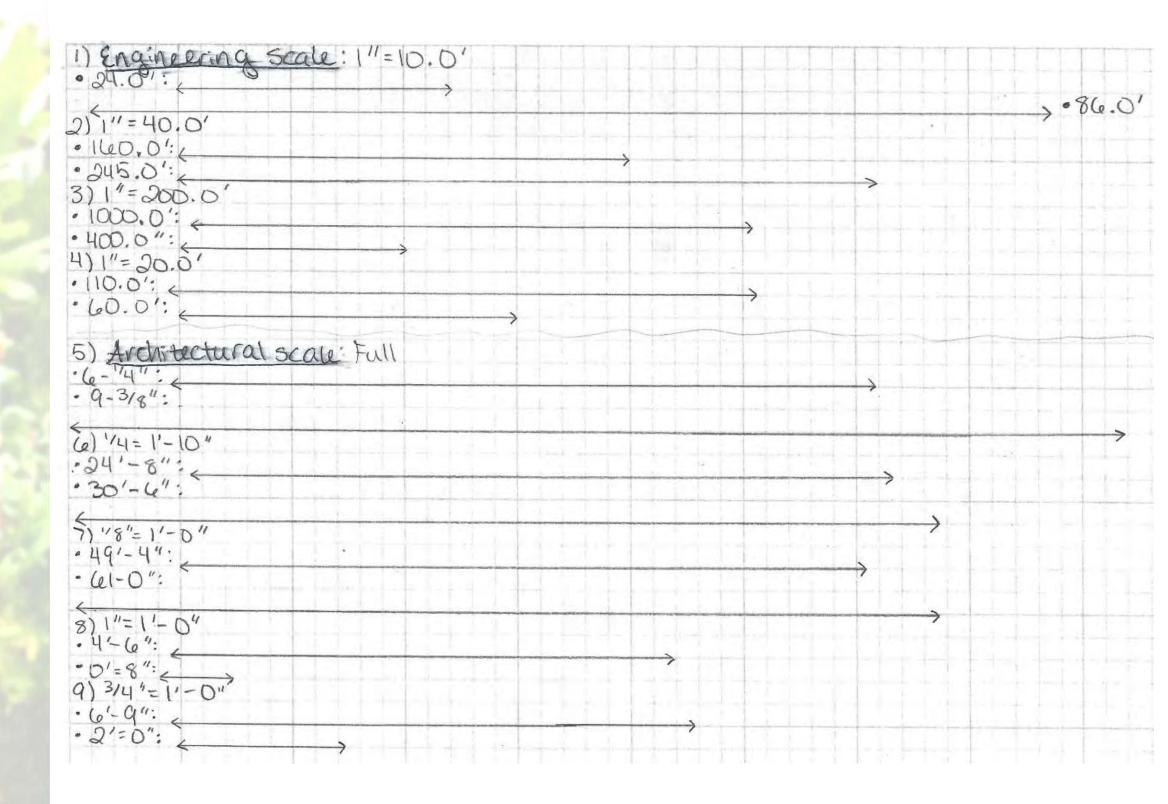

# Portfolio 1

## Architectural and Engineering Scales







# Oblique and Perspective Drawings





**Shopping Alone:** 

Original Sketch of American Eagle

Tiffany Alexander IDSN 2102 F19



I like how the newest clothes and styles are on displayin the front of the store

-it makes me want to go in

**Shopping Alone:** 

Floor Plan

Tiffany Alexander IDSN 2102 F19



· Could put beams on the ceiling to bring contrast and make it seem Eloser to you (not so warehouse like)

Shopping Alone:

Elevation

Tiffany Alexander IDSN 2102 F19

Bach wall

**Shopping Alone:** 

Perspective of the Revised Version of American Eagle



Shopping and Having a Snack:
Original of Auntie Anne Pretzels

Tiffany Alexander IDSN 2102 F19



This was in the middle of the mall and you could smell it all around the different stores

Shopping and Having a Snack: Floor Pl