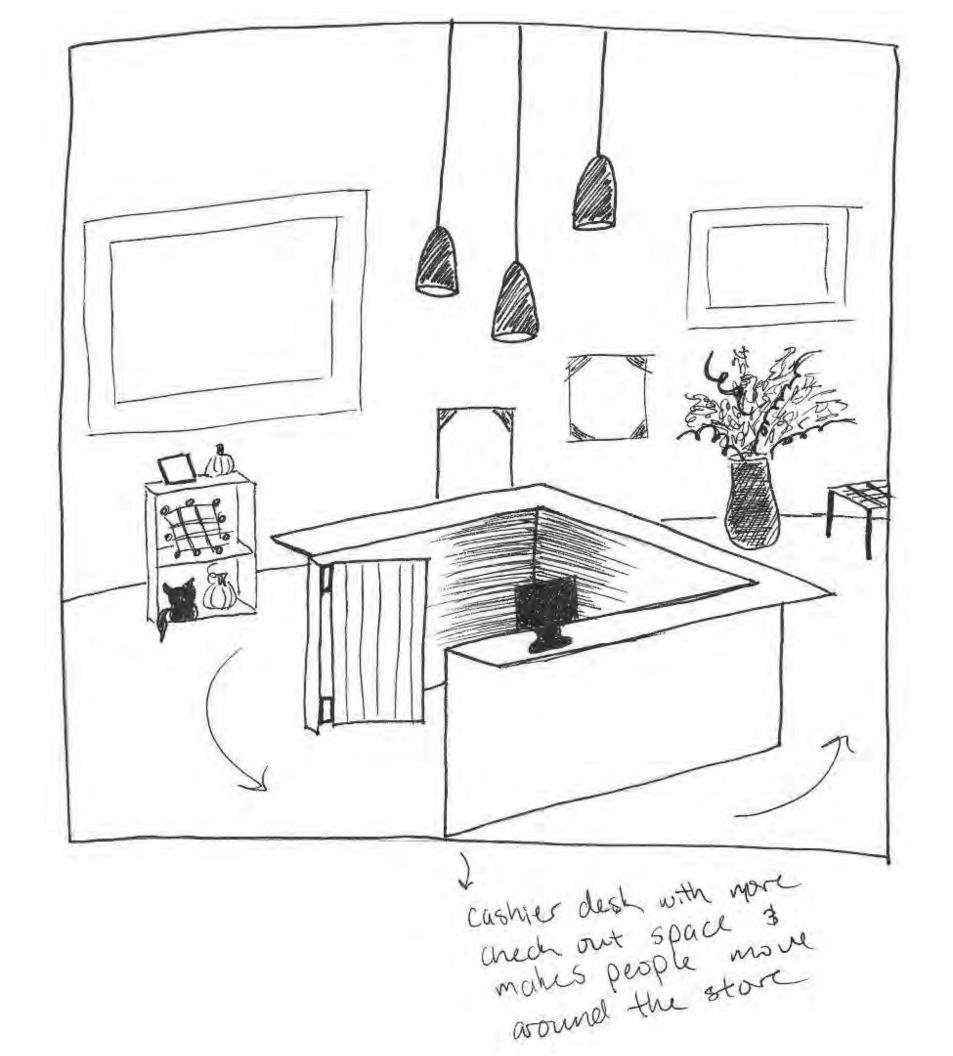

### **Activity Space Studies**

**Shopping and Having a Snack:** 

Elevation

some sort of under— lighting

· originally the people used different hardwood to make the counter intresting

**Shopping and Having a Snack:** 

Perspective of the Revised Version of Aunt Anne Pretzels

. I wanted to pick a more bold pattern so that your eyes would be drawn to it

- "I'd want the snach stand in the middle of the store so people will smell the food and want to buy it
- · I changed it to be in the middle of a store rather than the mall and (see lights)