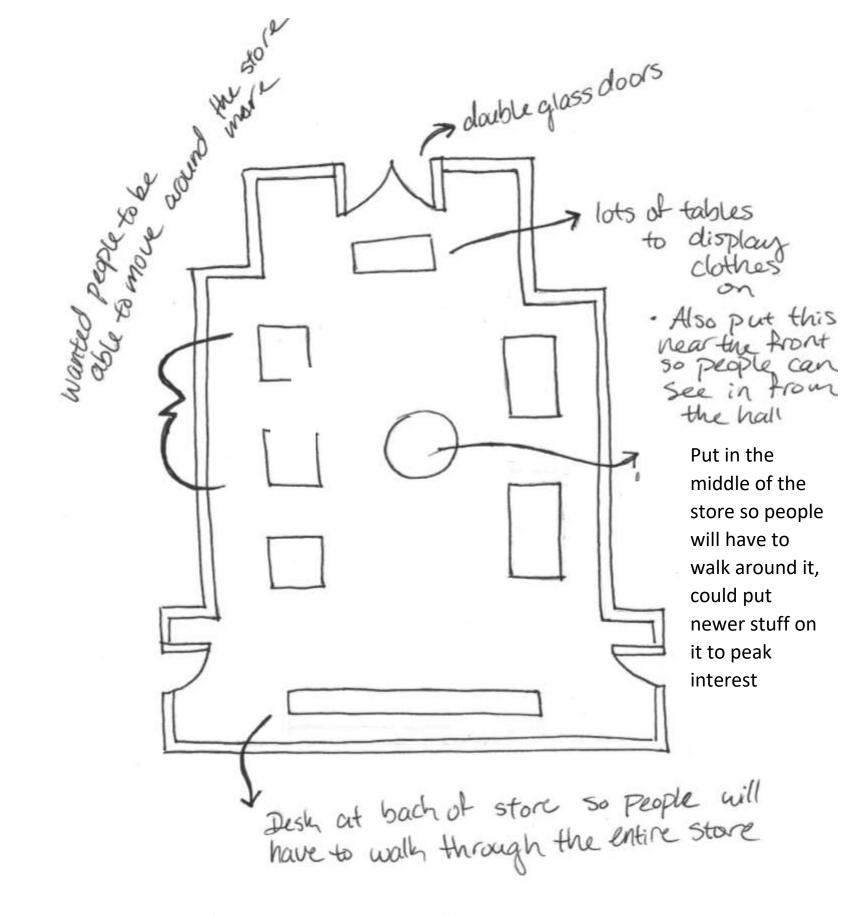

**Shopping Alone:** 

Floor Plan

Tiffany Alexander IDSN 2102 F19

· Could put beams on the ceiling to bring contrast and make it seem Eloser to you (not so warehouse like)

Shopping Alone:

Elevation

Tiffany Alexander IDSN 2102 F19