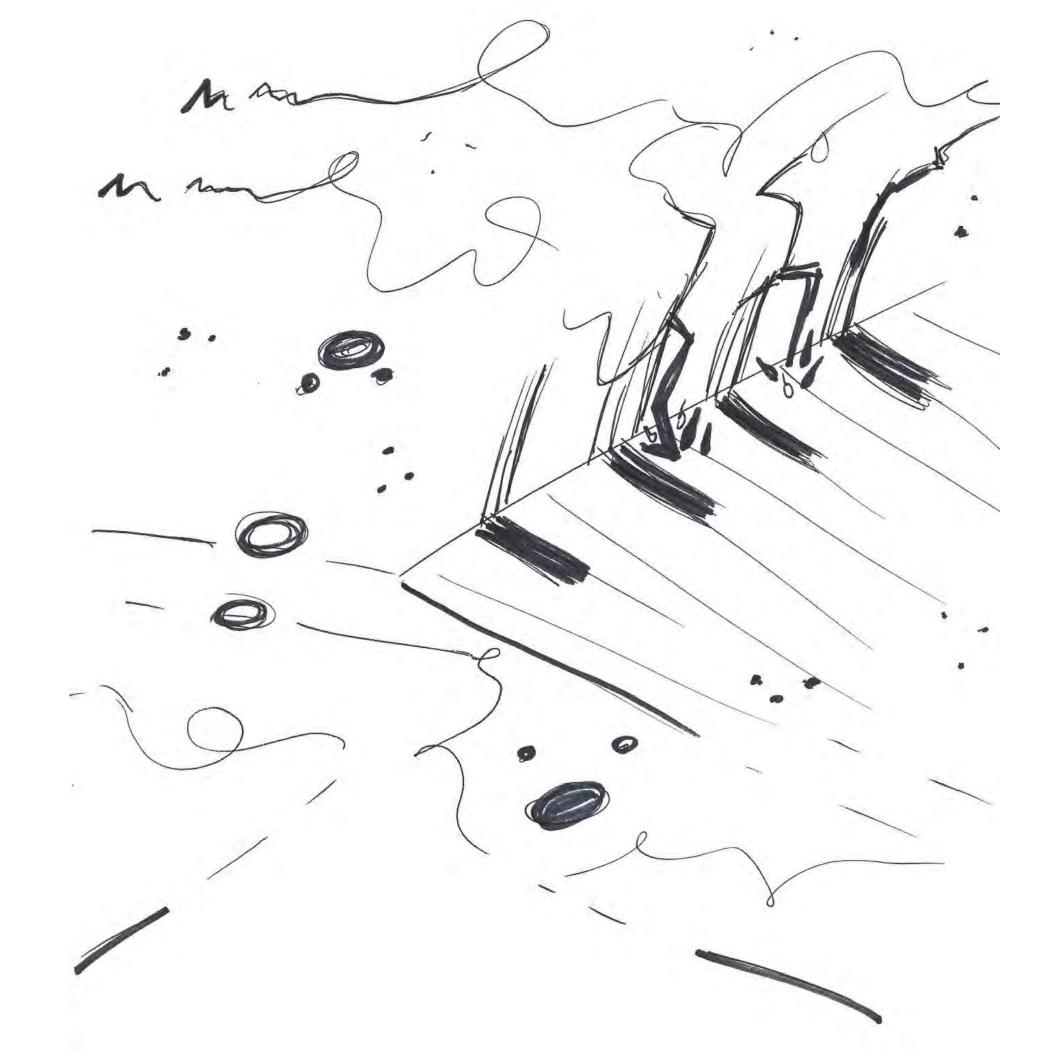

### Music as Design Inspiration

These were the original images that were drawn when listening to the music composition.