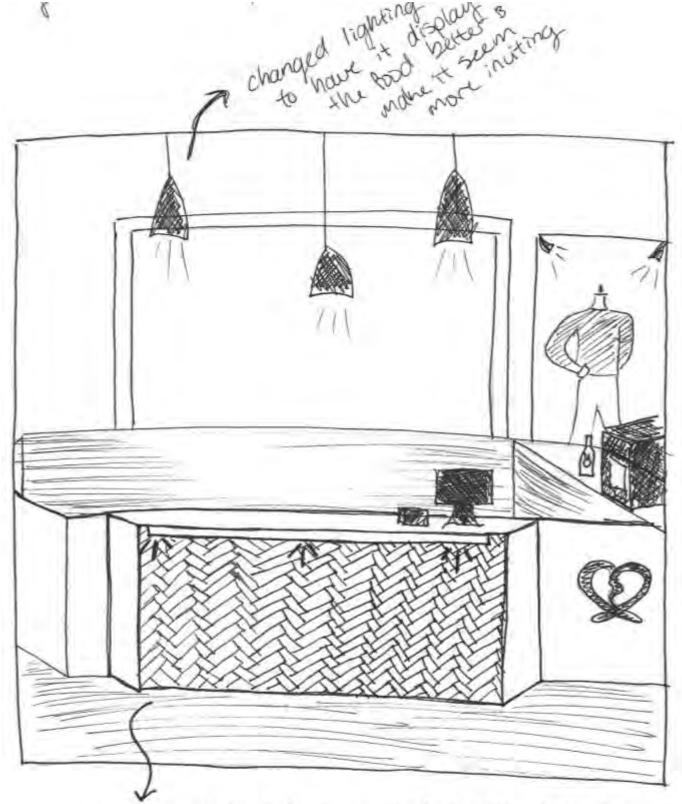

### **Activity Space Studies**

**Shopping and Having a Snack:** 

Elevation

some sort of under— lighting

· originally the people used different hardwood to make the counter intresting

**Shopping and Having a Snack:** 

Perspective of the Revised Version of Aunt Anne Pretzels

. I wanted to pick a more bold pattern so that your eyes would be drawn to it

- "I'd want the snach stand in the middle of the store so people will smell the food and want to buy it
- · I changed it to be in the middle of a store rather than the mall and (see lights)