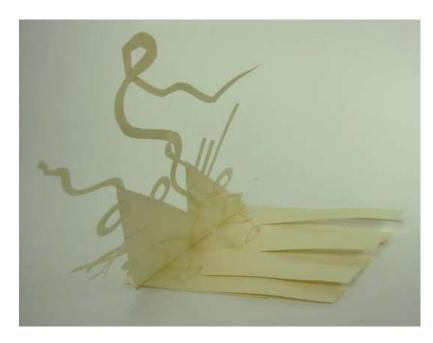

### Music as Design Inspiration

These were the original images that were drawn when listening to the music composition.