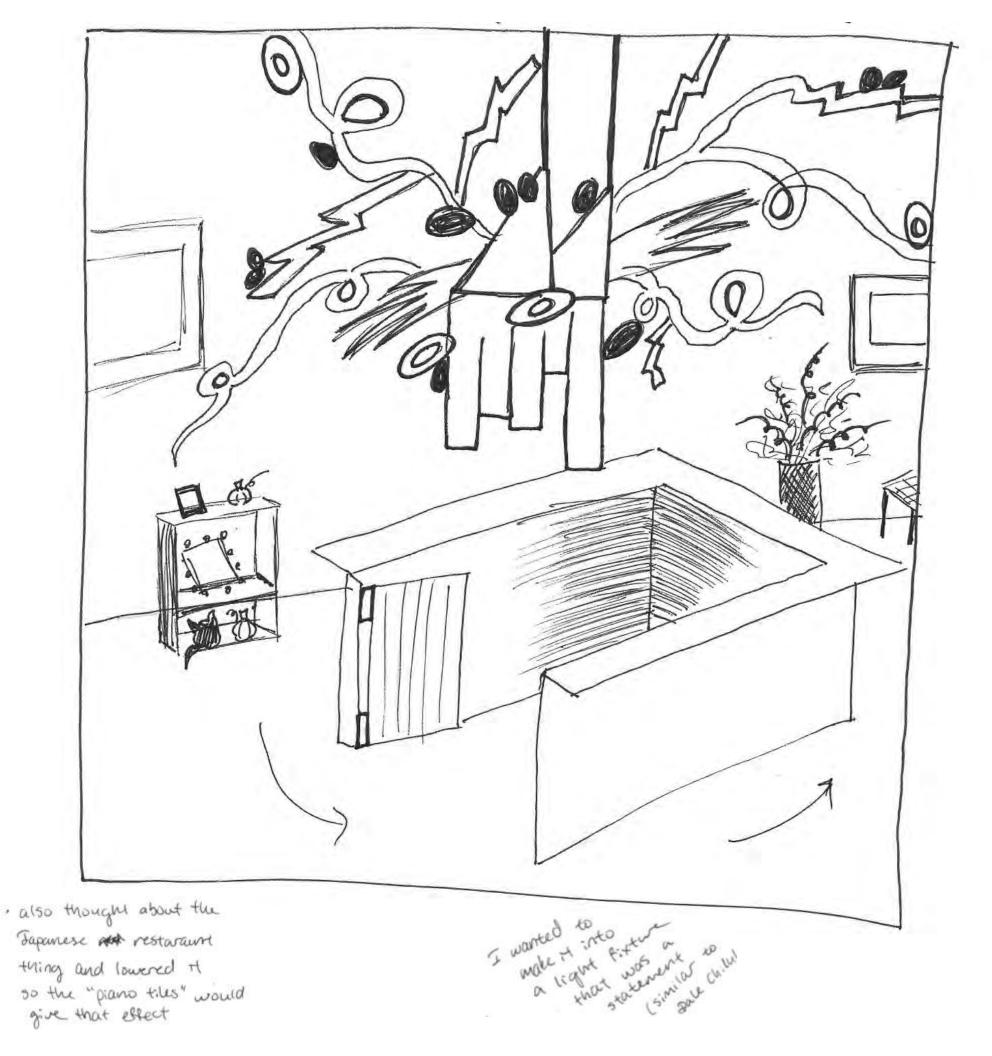

### Music as Design Inspiration

This was the final drawing that was pieced together from the original three sketches.

**Activity Space Using Model** 

**Shopping Alone:** 

Model Use

### **Activity Space Using Model**

**Shopping and Having a Snack:** 

Model Use