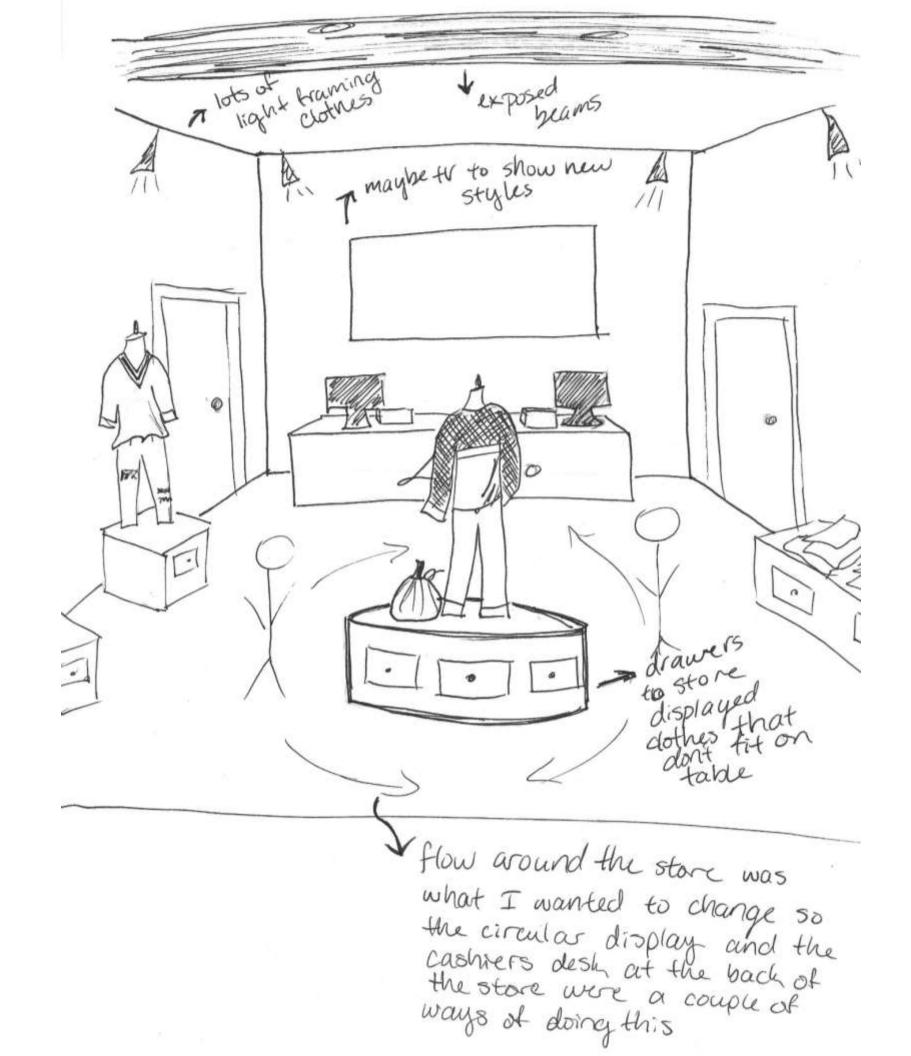

Bach wall

**Shopping Alone:** 

Perspective of the Revised Version of American Eagle

Shopping and Having a Snack:
Original of Auntie Anne Pretzels

Tiffany Alexander IDSN 2102 F19

This was in the middle of the mall and you could smell it all around the different stores