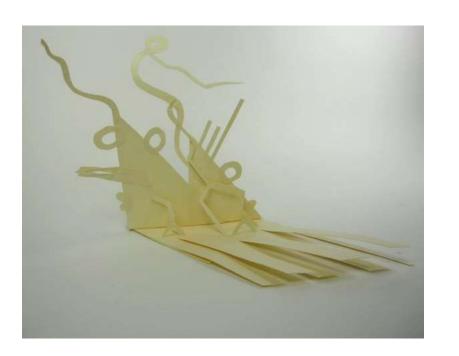

### Music as Design Inspiration

This was the final drawing that was pieced together from the original three sketches.

**Activity Space Using Model** 

**Shopping Alone:** 

Model Use