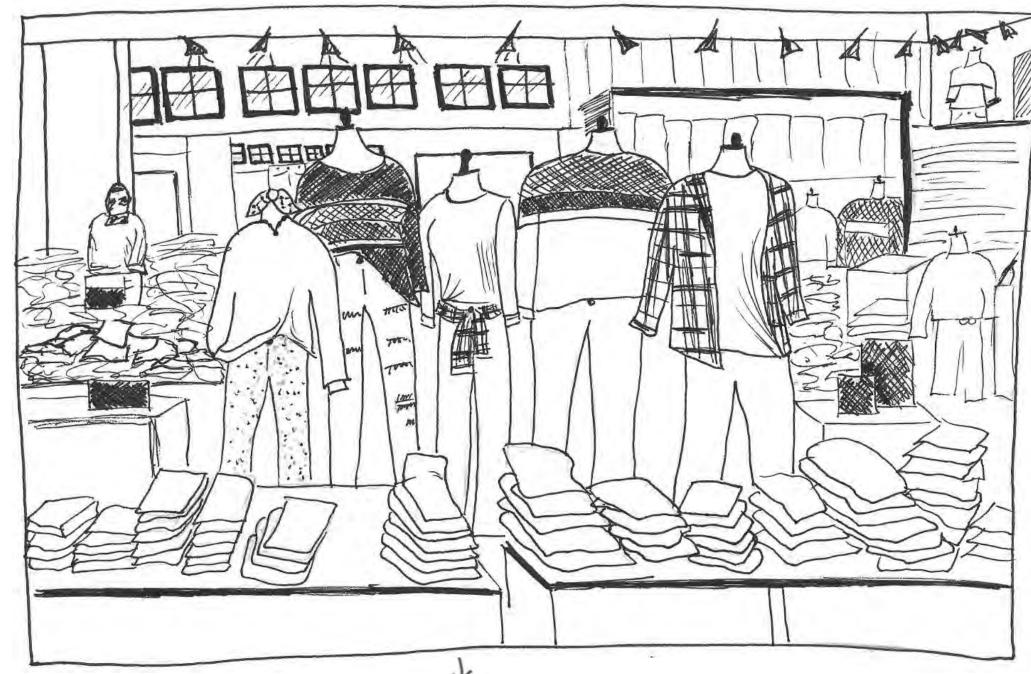

# Oblique and Perspective Drawings

**Shopping Alone:** 

Original Sketch of American Eagle

Tiffany Alexander IDSN 2102 F19

I like how the newest clothes and styles are on displayin the front of the store

-it makes me want to go in