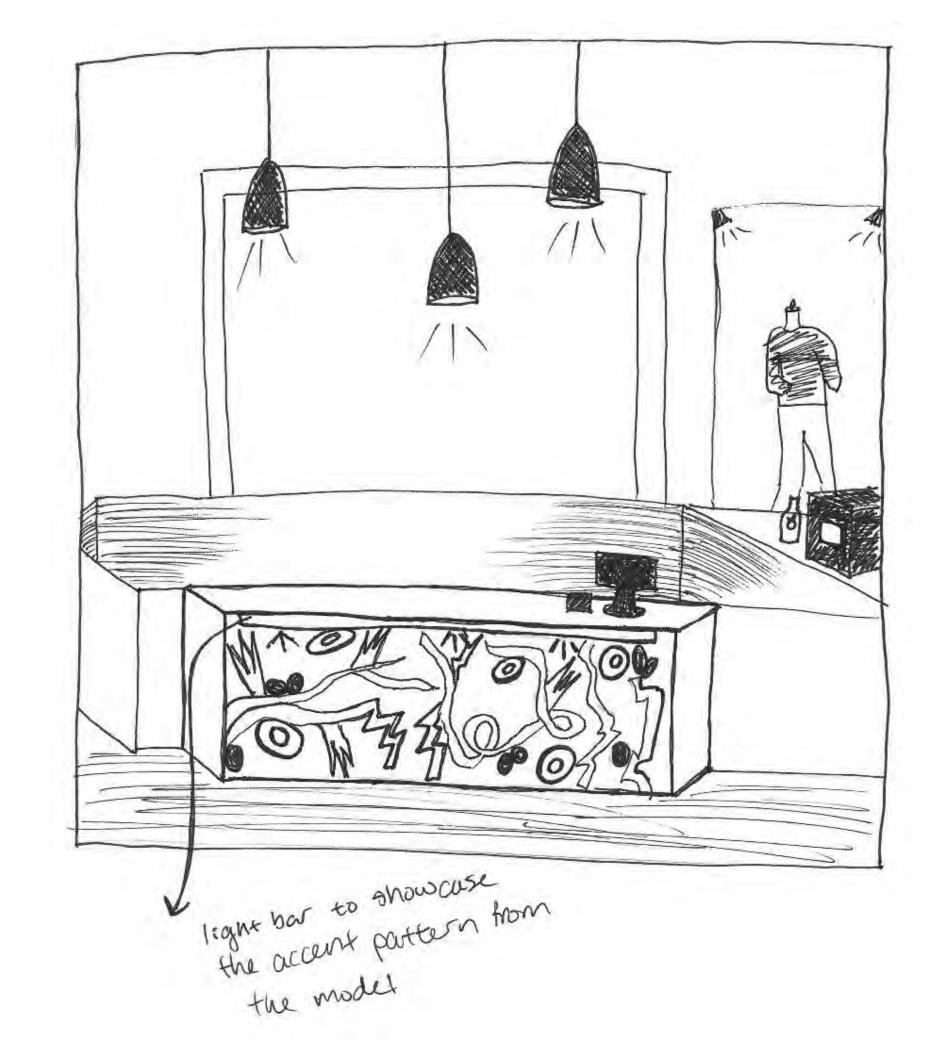

### **Activity Space Studies**

**Shopping and Having a Snack:** 

Elevation

some sort of under— lighting

· originally the people used different hardwood to make the counter intresting

**Shopping and Having a Snack:** 

Perspective of the Revised Version of Aunt Anne Pretzels

. I wanted to pick a more bold pattern so that your eyes would be drawn to it

- "I'd want the snach stand in the middle of the store so people will smell the food and want to buy it
- · I changed it to be in the middle of a store rather than the mall and (see lights)