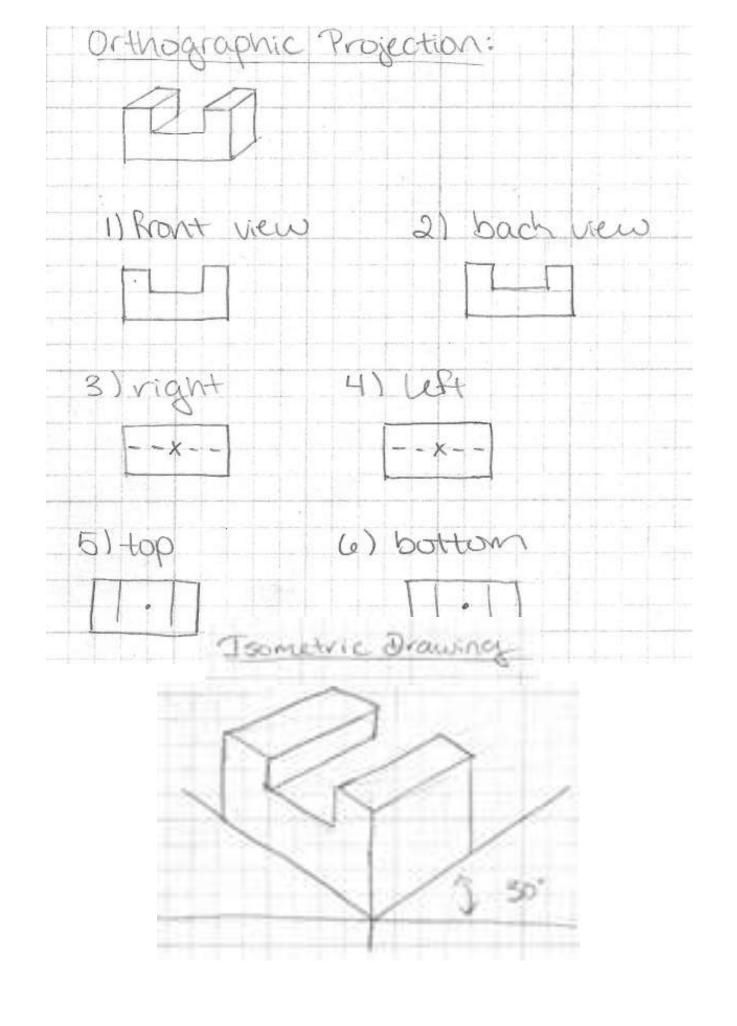

# Portfolio 1

## Architectural and Engineering Scales







# Oblique and Perspective Drawings





**Shopping Alone:** 

Original Sketch of American Eagle

Tiffany Alexander IDSN 2102 F19



I like how the newest clothes and styles are on displayin the front of the store

-it makes me want to go in

**Shopping Alone:** 

Floor Plan

Tiffany Alexander IDSN 2102 F19



· Could put beams on the ceiling to bring contrast and make it seem Eloser to you (not so warehouse like)

Shopping Alone:

Elevation

Tiffany Alexander IDSN 2102 F19

Bach wall

**Shopping Alone:** 

Perspective of the Revised Version of American Eagle



Shopping and Having a Snack:
Original of Auntie Anne Pretzels

Tiffany Alexander IDSN 2102 F19



This was in the middle of the mall and you could smell it all around the different stores

Shopping and Having a Snack: Floor Plan