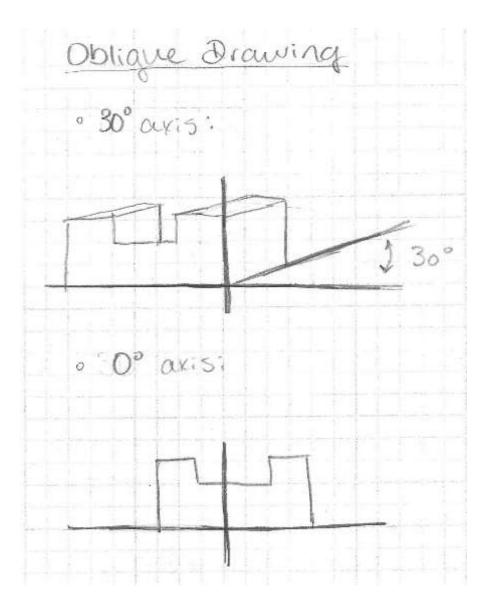

# Oblique and Perspective Drawings

**Shopping Alone:** 

Original Sketch of American Eagle

Tiffany Alexander IDSN 2102 F19

I like how the newest clothes and styles are on displayin the front of the store

-it makes me want to go in