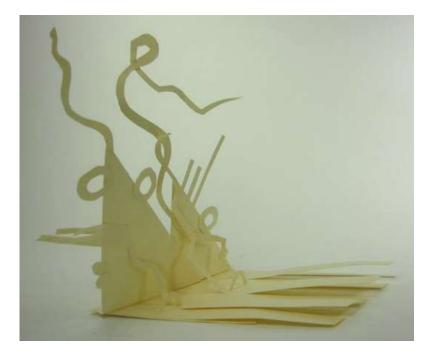

### Music as Design Inspiration

This was the final drawing that was pieced together from the original three sketches.

**Activity Space Using Model** 

**Shopping Alone:** 

Model Use