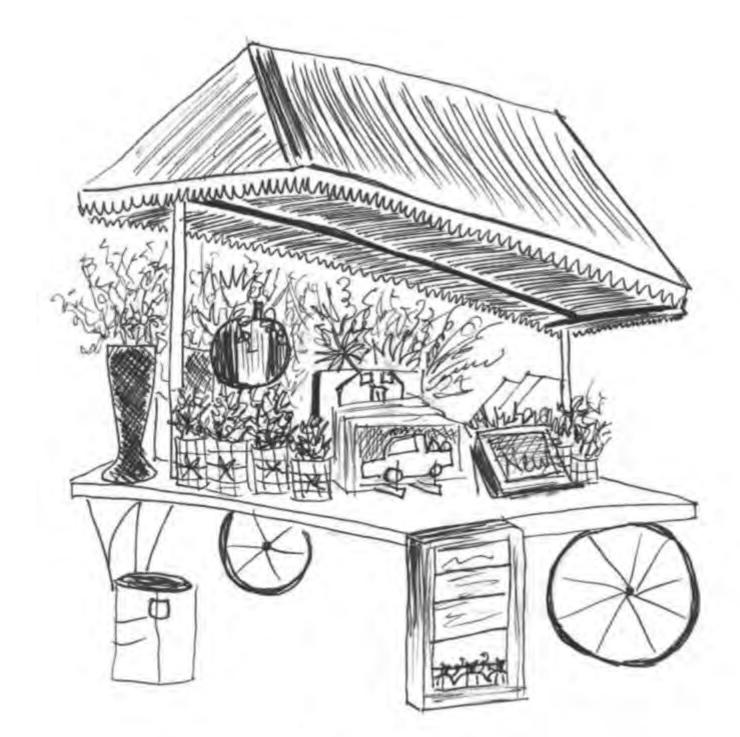

Bach wall

**Shopping Alone:** 

Perspective of the Revised Version of American Eagle

Shopping and Having a Snack:
Original of Auntie Anne Pretzels

Tiffany Alexander IDSN 2102 F19

This was in the middle of the mall and you could smell it all around the different stores