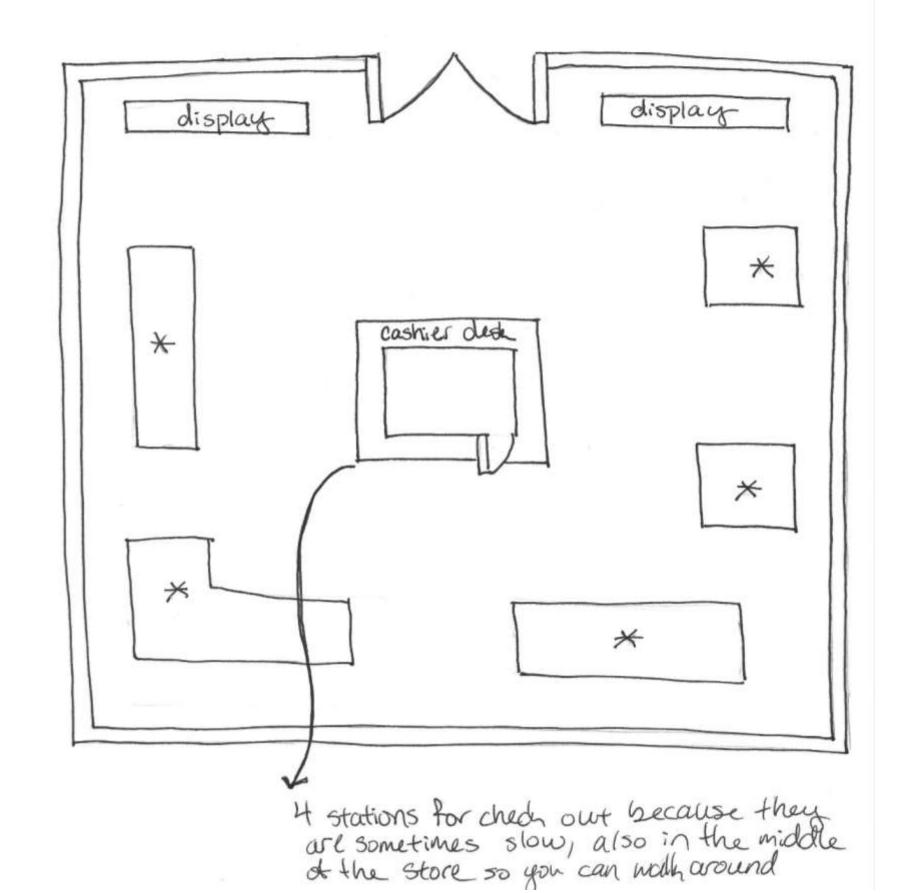

# Oblique and Perspective Drawings

**Shopping Alone:** 

Original Sketch of American Eagle

Tiffany Alexander IDSN 2102 F19

I like how the newest clothes and styles are on displayin the front of the store

-it makes me want to go in