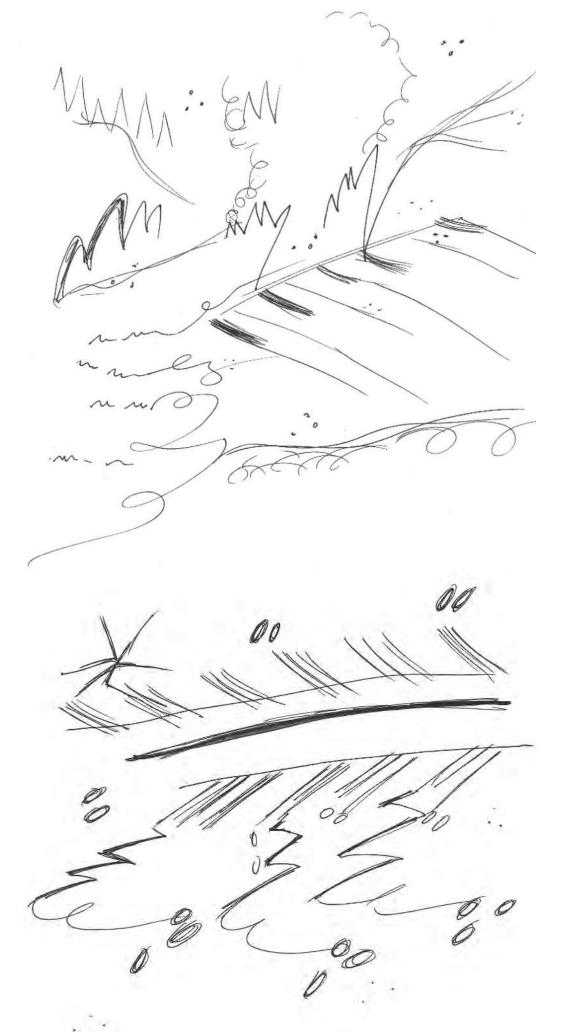

### Music as Design Inspiration

These were the original images that were drawn when listening to the music composition.