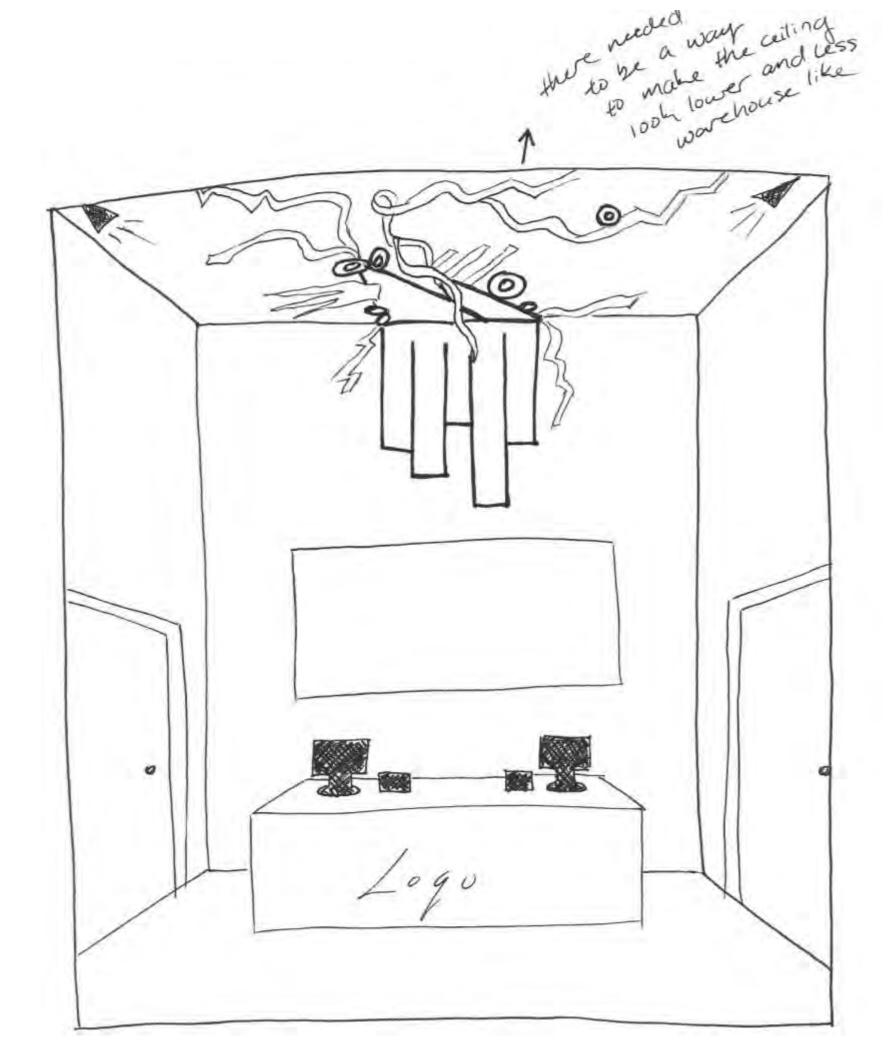

**Shopping Alone:** 

Floor Plan

Tiffany Alexander IDSN 2102 F19

· Could put beams on the ceiling to bring contrast and make it seem Eloser to you (not so warehouse like)

Shopping Alone:

Elevation

Tiffany Alexander IDSN 2102 F19