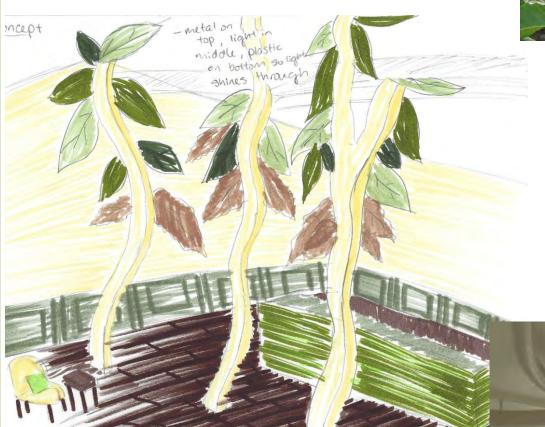

The Design concept chosen was inspired by the tobacco plant. Many people throughout North Carolina and Greenville have had a family member involved in the tobacco industry. It has been an integral part in North Carolina's history, as well as surrounding state's history. Tobacco plants have large leaves that when dried are used in cigars and cigarettes. However, the giant leaves and their colors from vibrant greens to dried browns are what inspired the design. On the columns will be large leaves mimicking the tobacco leaves. There will also be lights inside the leaves to help brighten the space. The space is a millennial campus, which is where college students can meet with businesses about possible jobs off of campus grounds. The students can meet with people in education, industry, government, military, and other organizations as well. Included in the design will be semi-enclosed spaces that the students can present ideas to businesses, or they can use them as a private study room to better their presentations and ideas.

- The colors are based off of the tobacco plant
- ❖ The colors that were chosen were bright and dark greens as well as dark browns
- The walls will be an off-white shiplap
- Cream was chosen for the accent furniture
- The floor will be a dark colored hardwood
- ❖ The leaves on the columns are a hunter green
- ❖ The brighter colors will be seen in accent pillows and décor
- ❖ Gold metal will accent the feet of the furniture and lighting