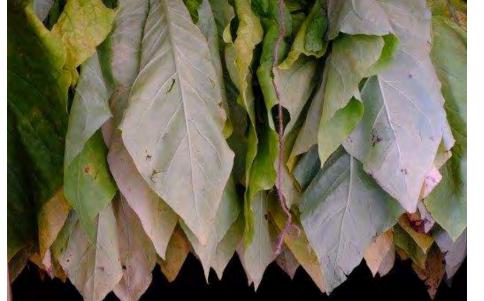

The Design concept chosen was inspired by the tobacco plant. Many people throughout North Carolina and Greenville have had a family member involved in the tobacco industry. It has been an integral part in North Carolina's history, as well as surrounding state's history. Tobacco plants have large leaves that when dried are used in cigars and cigarettes. However, the giant leaves and their colors from vibrant greens to dried browns are what inspired the design. On the columns will be large leaves mimicking the tobacco leaves. There will also be lights inside the leaves to help brighten the space. The space is a millennial campus, which is where college students can meet with businesses about possible jobs off of campus grounds. The students can meet with people in education, industry, government, military, and other organizations as well. Included in the design will be semi-enclosed spaces that the students can present ideas to businesses, or they can use them as a private study room to better their presentations and ideas.