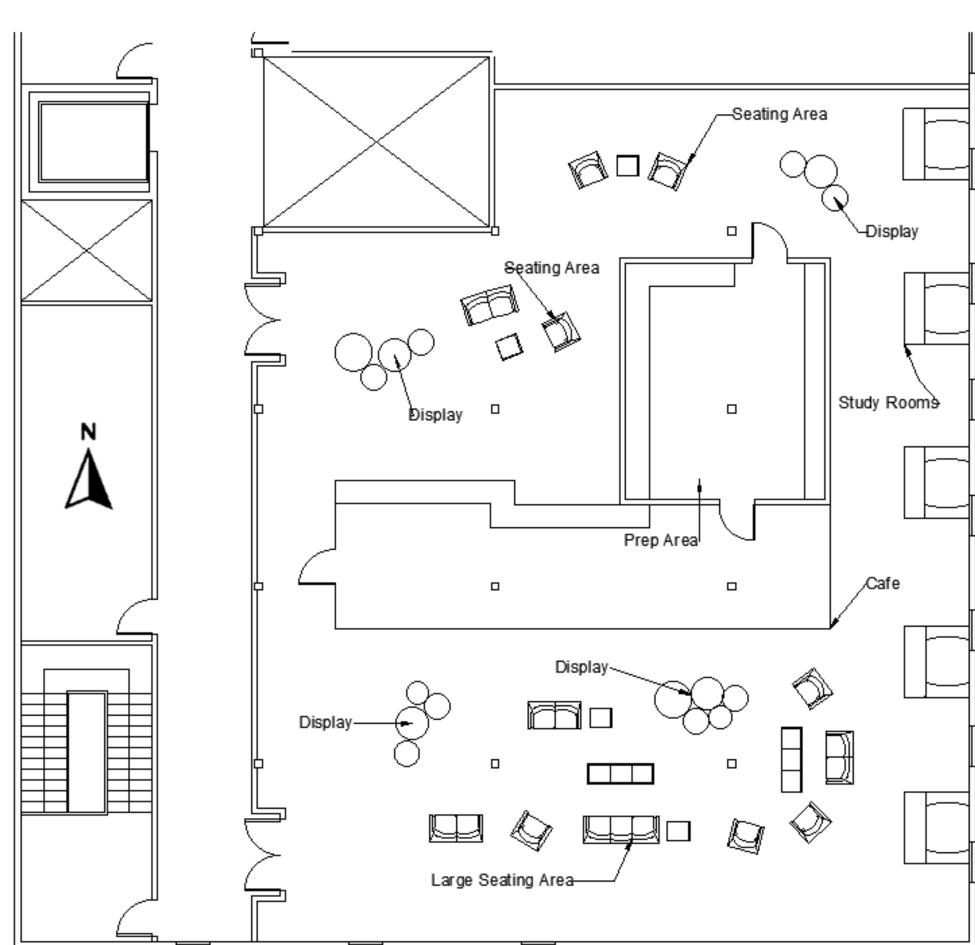

The Design concept chosen was inspired by the tobacco plant. Many people throughout North Carolina and Greenville have had a family member involved in the tobacco industry. It has been an integral part in North Carolina's history, as well as surrounding state's history. Tobacco plants have large leaves that when dried are used in cigars and cigarettes. However, the giant leaves and their colors from vibrant greens to dried browns are what inspired the design. On the columns will be large leaves mimicking the tobacco leaves. There will also be lights inside the leaves to help brighten the space. The space is a millennial campus, which is where college students can meet with businesses about possible jobs off of campus grounds. The students can meet with people in education, industry, government, military, and other organizations as well. Included in the design will be semi-enclosed spaces that the students can present ideas to businesses, or they can use them as a private study room to better their presentations and ideas.