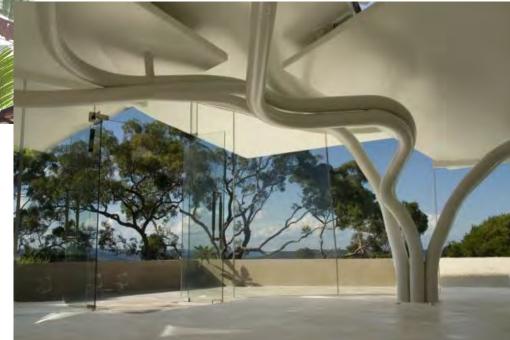

The Design concept chosen was inspired by the tobacco plant. Many people throughout North Carolina and Greenville have had a family member involved in the tobacco industry. It has been an integral part in North Carolina's history, as well as surrounding state's history. Tobacco plants have large leaves that when dried are used in cigars and cigarettes. However, the giant leaves and their colors from vibrant greens to dried browns are what inspired the design. On the columns will be large leaves mimicking the tobacco leaves. There will also be lights inside the leaves to help brighten the space. The space is a millennial campus, which is where college students can meet with businesses about possible jobs off of campus grounds. The students can meet with people in education, industry, government, military, and other organizations as well. Included in the design will be semi-enclosed spaces that the students can present ideas to businesses, or they can use them as a private study room to better their presentations and ideas.

Gold: http://metal.graphics/wp-content/uploads/2016/07/metallic-gold.jpg

Tobacco leaves: <a href="https://usercontent2.hubstatic.com/14411959">https://usercontent2.hubstatic.com/14411959</a> f520.jpg

Leaf architecture: https://www.visualarq.com/wp-content/uploads/2019/01/Un-diseno-realizado-con-Rhino-Leaf-House-en-Sydney-600.jpg