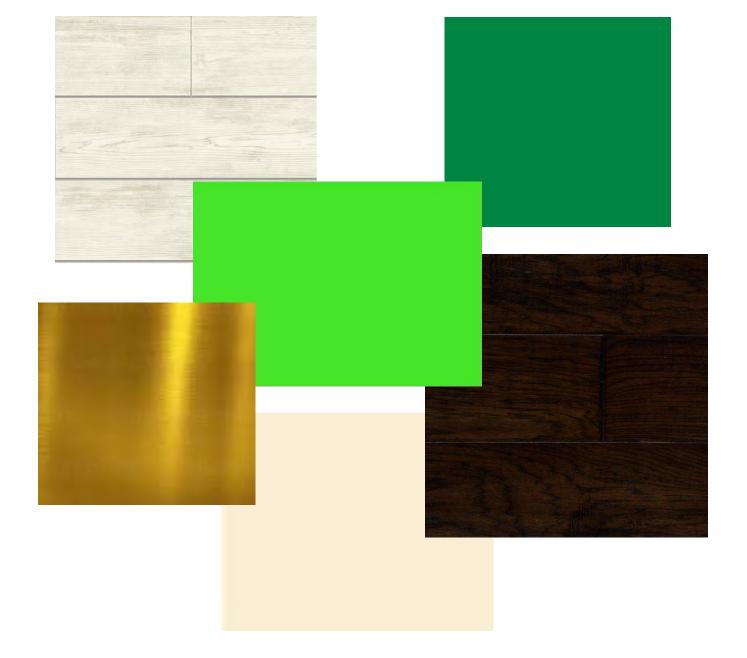

- The colors are based off of the tobacco plant
- ❖ The colors that were chosen were bright and dark greens as well as dark browns
- The walls will be an off-white shiplap
- Cream was chosen for the accent furniture
- The floor will be a dark colored hardwood
- ❖ The leaves on the columns are a hunter green
- ❖ The brighter colors will be seen in accent pillows and décor
- ❖ Gold metal will accent the feet of the furniture and lighting