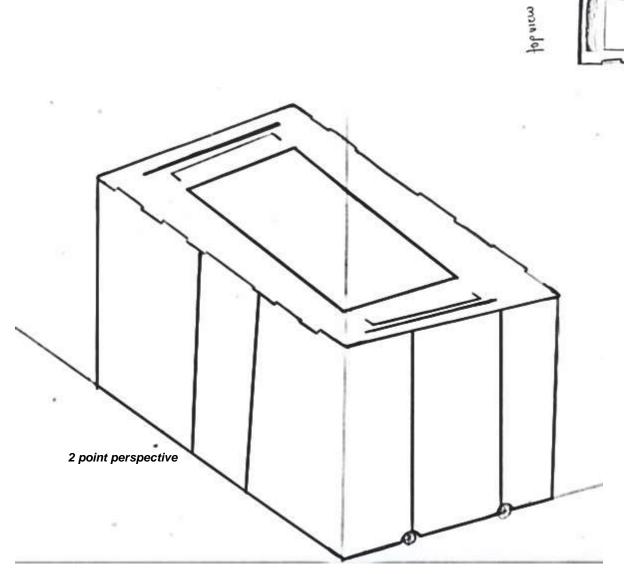

# Assignment 2 – Quick sketches & Competencies

This assignment helped show the different amount of angles that an object can be viewed at including; isometric view, orthographic view, oblique view, and a perspective.