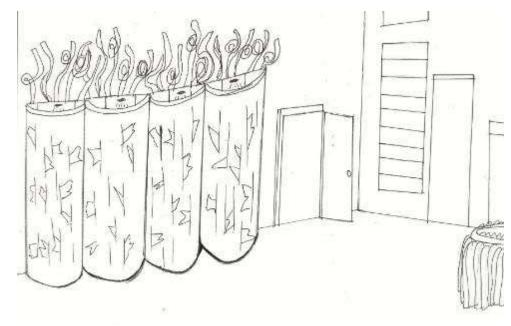

### **Assignment 3 – Activity Space Studies**

interior perspective, remodeled plan, section, and perspective with the 3D model included at a store where you feel comfortable shopping with friends.

Elevation with color

Floor Plan

Two point perspective

Two point perspective with lighting model

## This assignment included an original

Two point perspective with color