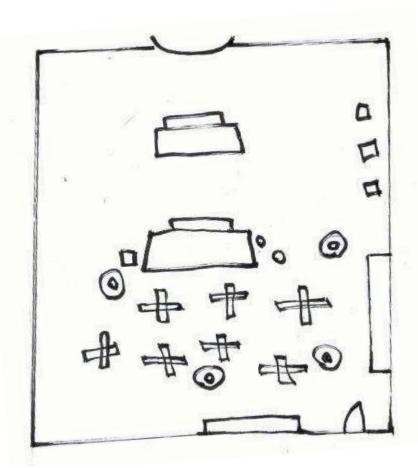

### **Assignment 3 – Activity Space Studies**

This assignment included an original interior perspective, remodeled plan, section, and perspective with the 3D model included at a store where you feel comfortable shopping alone.

Floor Plan

Two point perspective

Two point perspective with color

Section with color

Two point perspective with lighting model