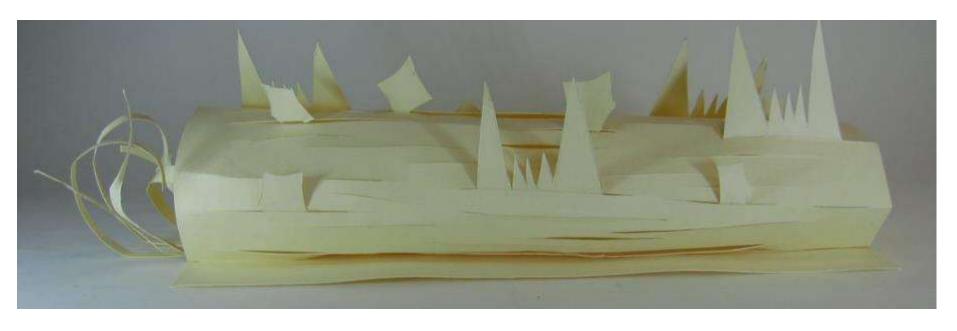

### Assignment 5 – Modeling to Music After completing assignment 4, a 3D model was comprised using abstract lines from our previous drawings.

Lighting model 1

Lighting model 2

Lighting model 3