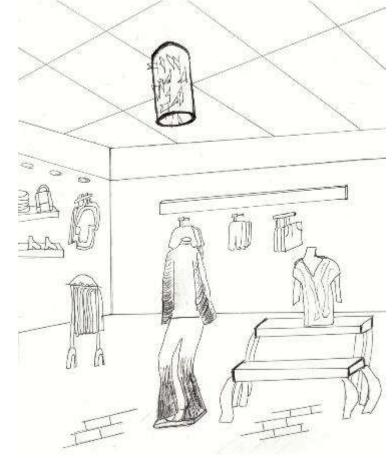

### **Assignment 3 – Activity Space Studies**

This assignment included an original interior perspective, remodeled plan, section, and perspective with the 3D model included at a store where you feel comfortable shopping alone.

Floor Plan

Two point perspective

Two point perspective with color

Section with color

Two point perspective with lighting model