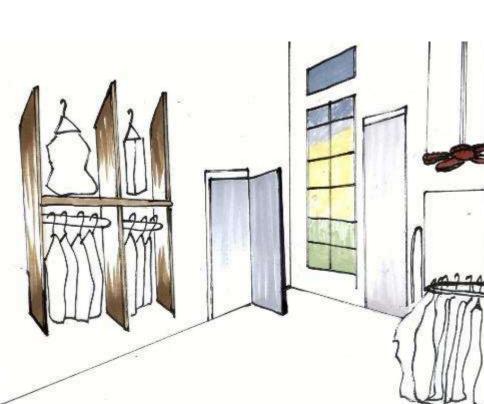

### **Assignment 3 – Activity Space Studies**

This assignment included an original interior perspective, remodeled plan, section, and perspective with the 3D model included at a store where you feel comfortable shopping alone.

Floor Plan

Two point perspective

Two point perspective with color

Section with color

Two point perspective with lighting model