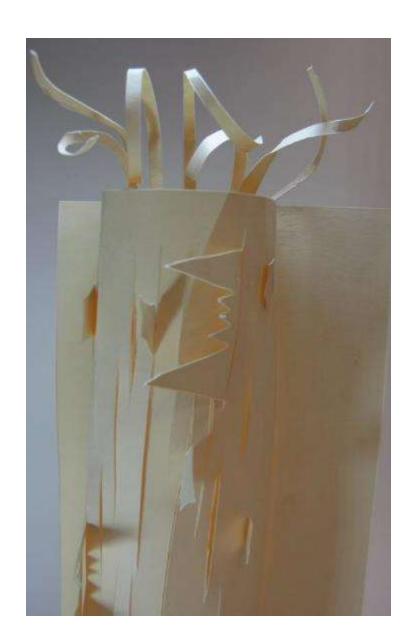

### Assignment 5 – Modeling to Music After completing assignment 4, a 3D model was comprised using abstract lines from our previous drawings.

Lighting model 1

Lighting model 2

Lighting model 3