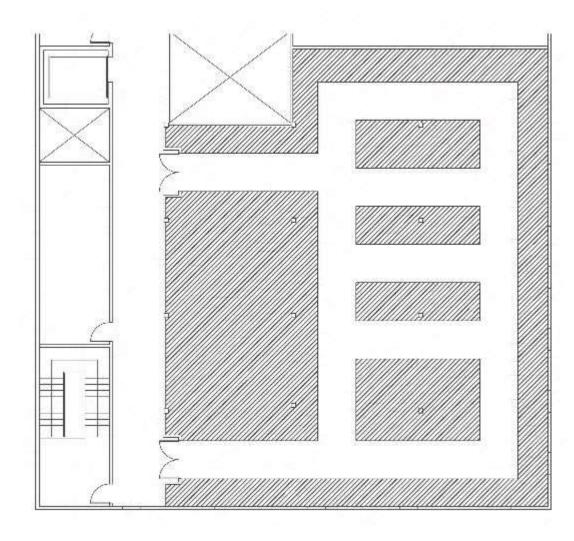

# Assignment 6 – AutoCAD Circulation Plans

Circulation plans were created in AutoCAD to show the routes around the building.

Circulation 1

Circulation 2