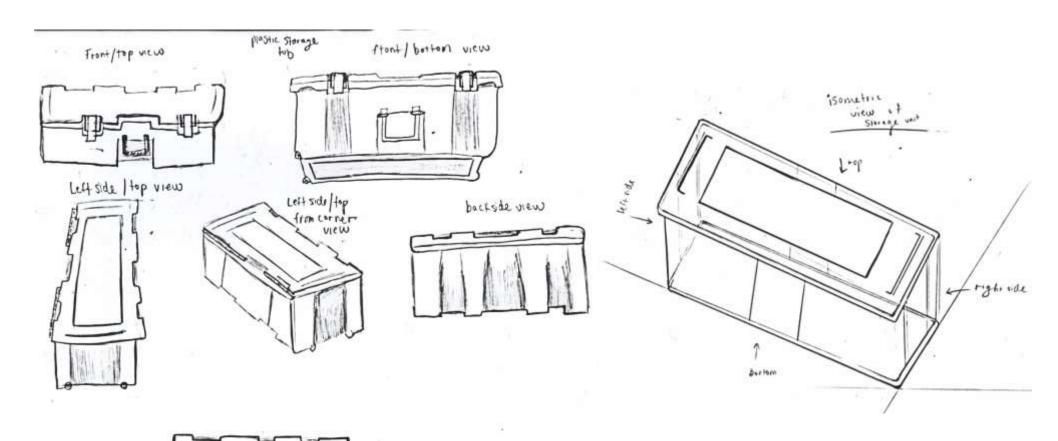

# Assignment 2 – Quick sketches & Competencies

This assignment helped show the different amount of angles that an object can be viewed at including; isometric view, orthographic view, oblique view, and a perspective.