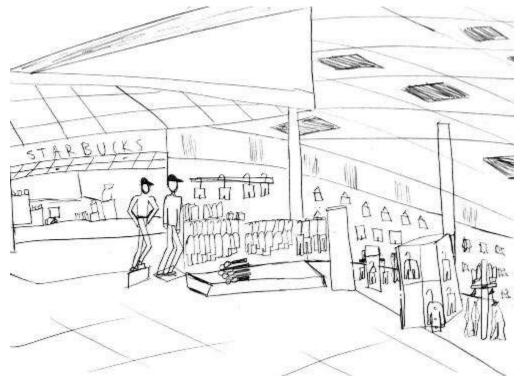

## Assignment 3 – Photographing and Interiors

This assignment was only the first part of assignment 3. It involved going out to stores and taking photos of interior areas where you feel comfortable shopping alone at, shopping with friends, and shopping alone with food or drink.