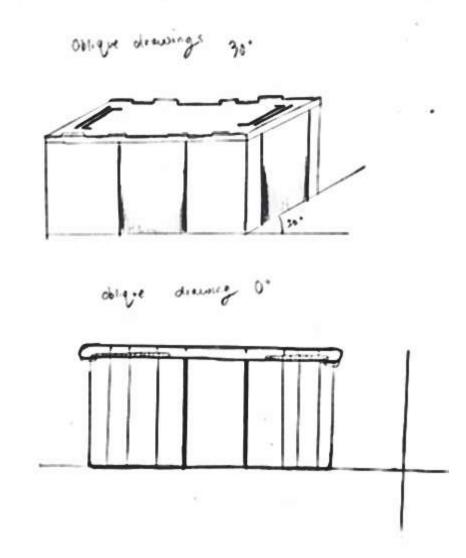

# Assignment 2 – Quick sketches & Competencies

This assignment helped show the different amount of angles that an object can be viewed at including; isometric view, orthographic view, oblique view, and a perspective.