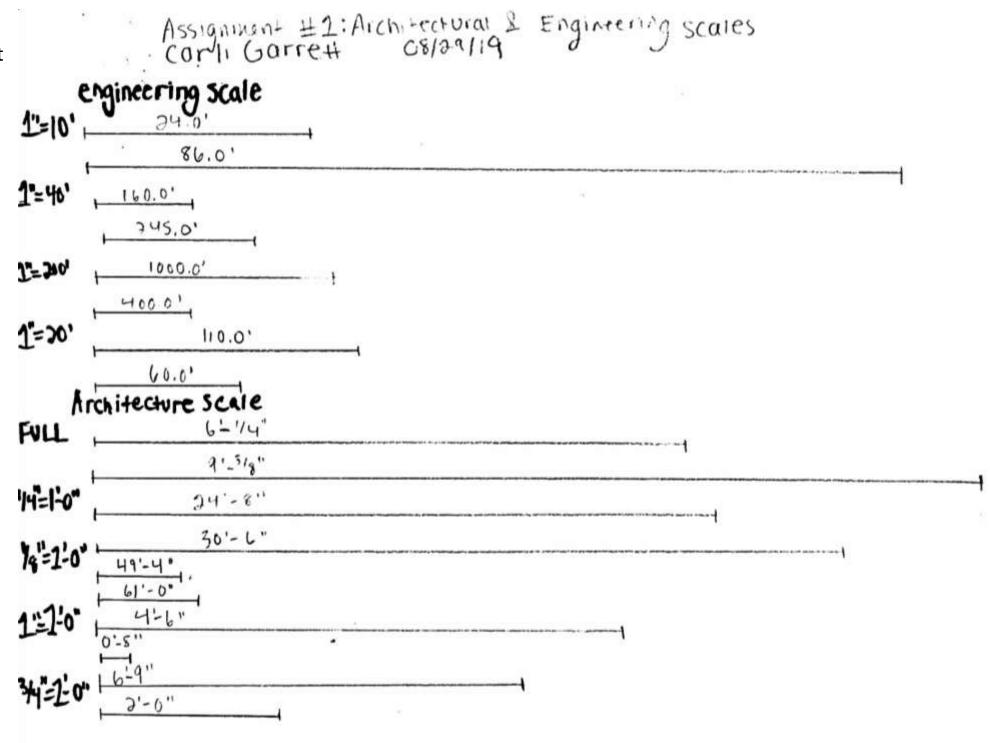

## Assignment 1 – Quick sketches & Competencies

This assignment helped us to understand and perceive the different uses of an Architectural and Engineering scale.