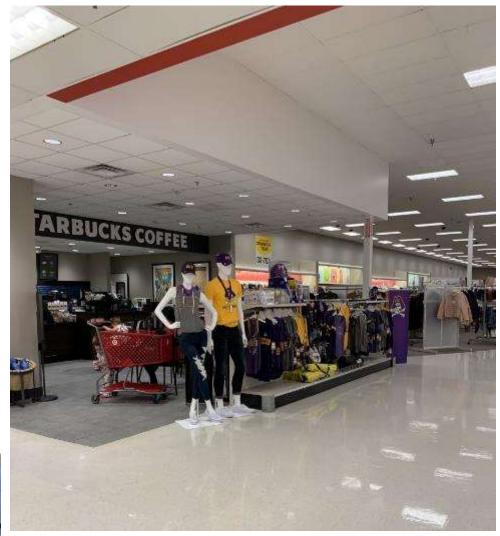

## Assignment 3 – Photographing and Interiors

This assignment was only the first part of assignment 3. It involved going out to stores and taking photos of interior areas where you feel comfortable shopping alone at, shopping with friends, and shopping alone with food or drink.