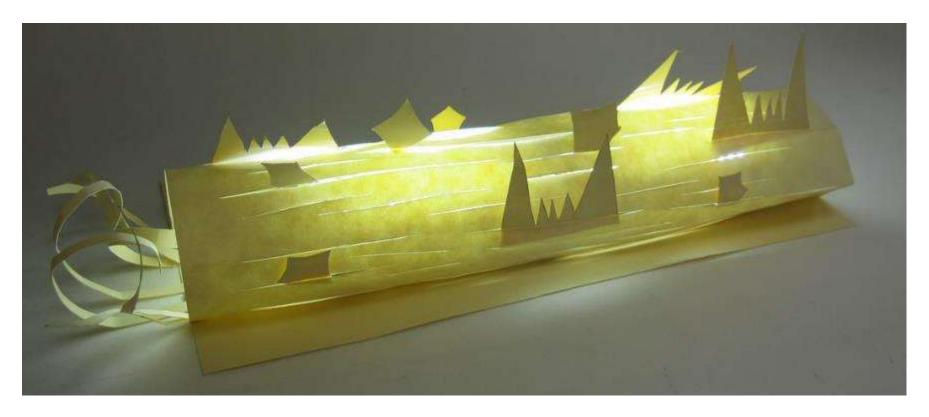

### Assignment 5 – Modeling to Music After completing assignment 4, a 3D model was comprised using abstract lines from our previous drawings.

Lighting model 1

Lighting model 2

Lighting model 3