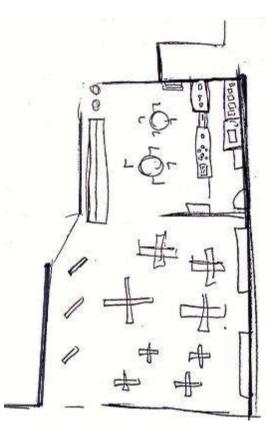

### **Assignment 3 – Activity Space Studies**

This assignment included an original interior perspective, remodeled plan, section, and perspective with the 3D model included at a store where you feel comfortable shopping alone.

Floor Plan

Two point perspective

Two point perspective with color

Section with color

Two point perspective with lighting model