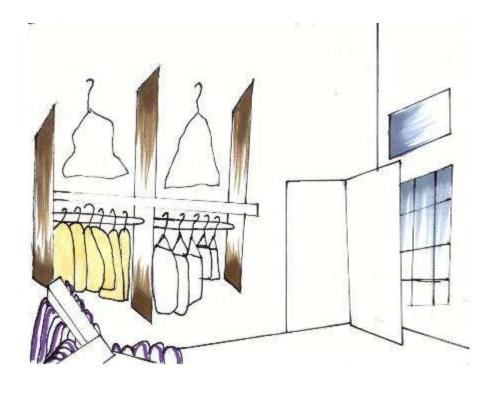

### **Assignment 3 – Activity Space Studies**

This assignment included an original interior perspective, remodeled plan, section, and perspective with the 3D model included at a store where you feel comfortable shopping alone with food or drink.

Two point perspective

Elevation with color

Two point perspective with lighting model

Floor Plan

Two point perspective with color