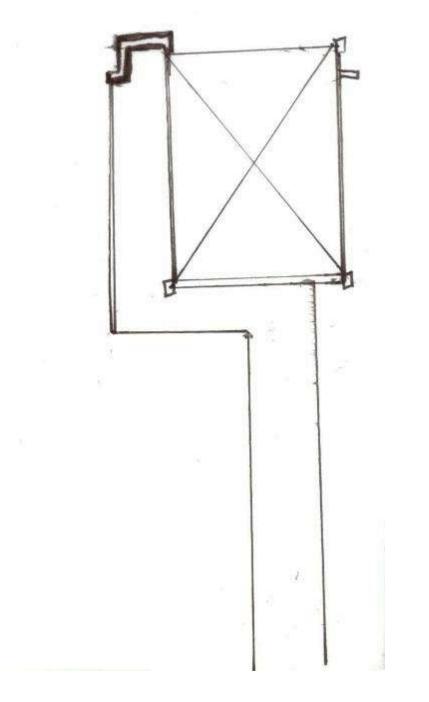

# Carli Garrett IDSN 2102 F19

|    | • |
|----|---|
|    |   |
| =₩ |   |
|    |   |
| D  | 0 |

L shaped Stairway

|        | □人□ | <br>F19      |
|--------|-----|--------------|
| UP<br> |     | 2102         |
|        |     | IDSN 2       |
|        |     | arli Garrett |
|        |     | Ŭ            |