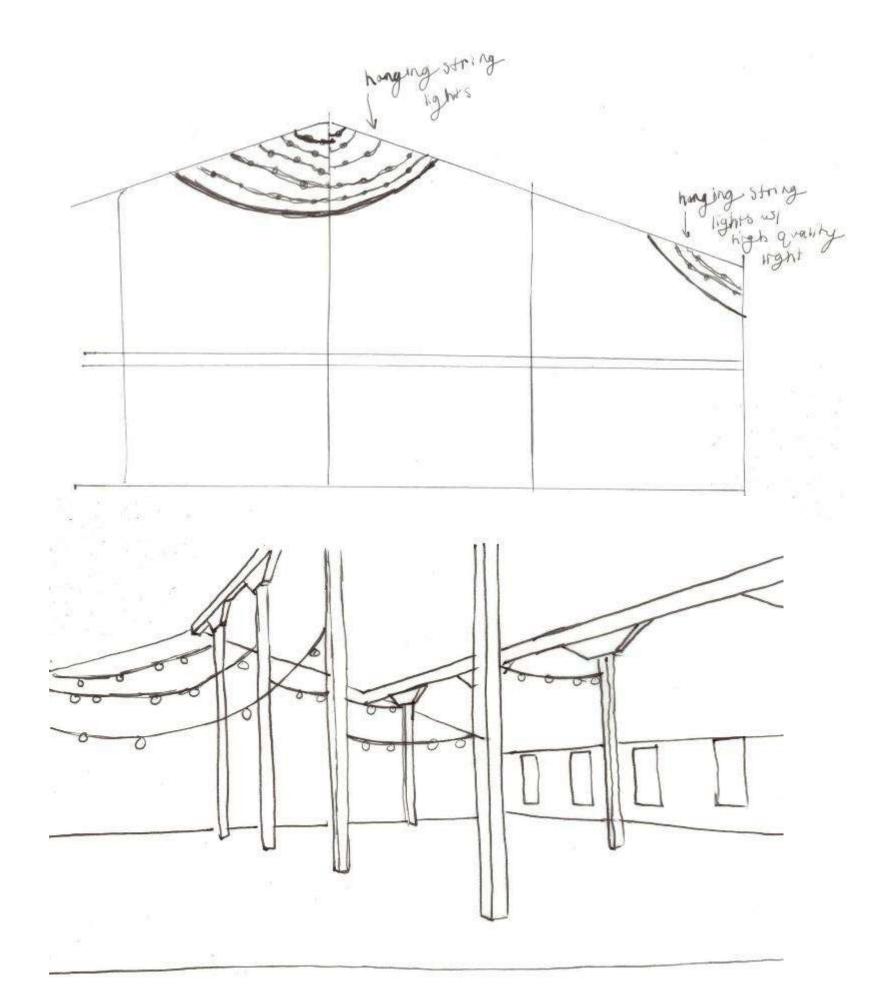

i Garrett IDSN 2102 October 10, 2019









Furniture Plan #1

226 Conference

-220 Entry

-221 Lounge

-222 Display/

223 Front Counter

Ν

-225 Lounge



0 Г **IDSN 2102** Garrett Carli





# Carli Garrett IDSN 2102 F19

|    | • |
|----|---|
|    |   |
| =₩ |   |
|    |   |
| D  | 0 |

L shaped Stairway



|        | □人□ | <br>F19      |
|--------|-----|--------------|
| UP<br> |     | 2102         |
|        |     | IDSN 2       |
|        |     | arli Garrett |
|        |     | Ŭ            |

Back of the house #1 Furniture







Back of the house #2 Furniture

Hoorplun - Back of Mouse - # 2 000000000 With



Wayfinding #1 Furniture





Wayfinding #2 Furniture





Stairways #1 Furniture







Stairway #2 Furniture





## IDSN 2102 F19 Carli Garrett



Lighting #1 Furniture





Lighting #2 Furniture