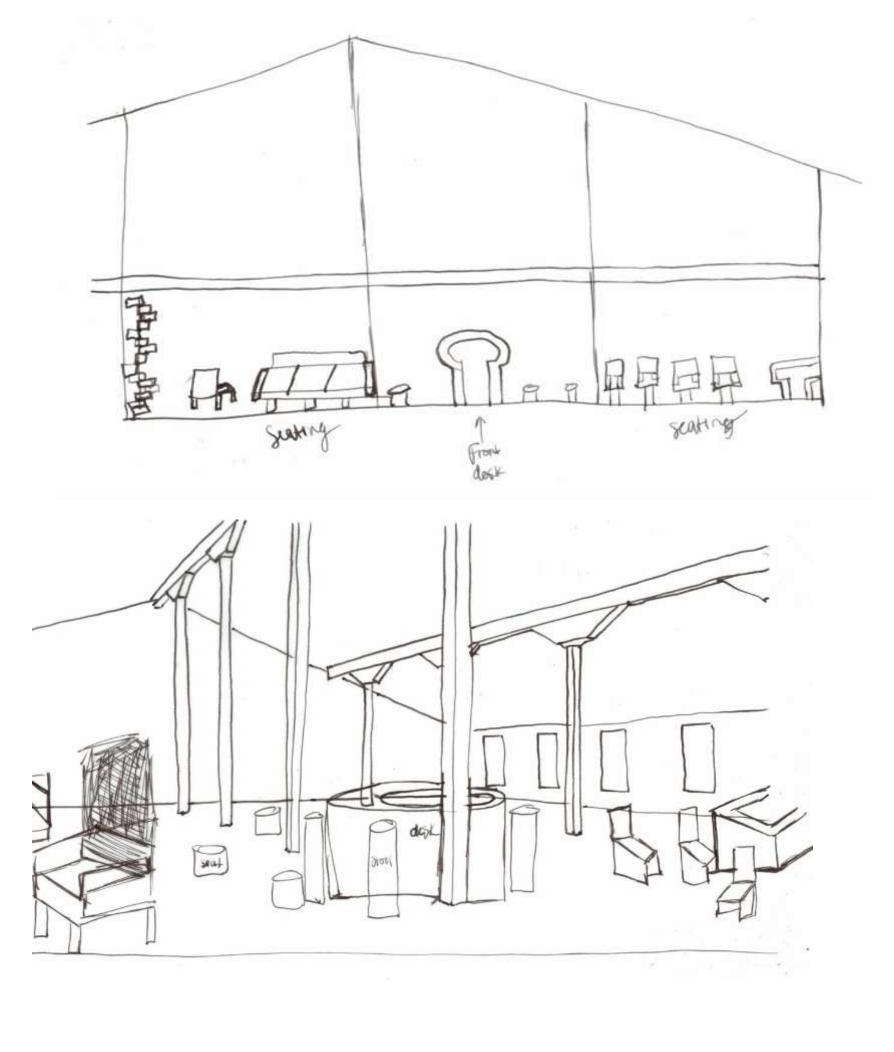

Back of the house #1 Furniture

Back of the house #2 Furniture

Hoorplun - Back of Mouse - # 2 000000000 With

Wayfinding #1 Furniture

Wayfinding #2 Furniture

Stairways #1 Furniture

Stairway #2 Furniture