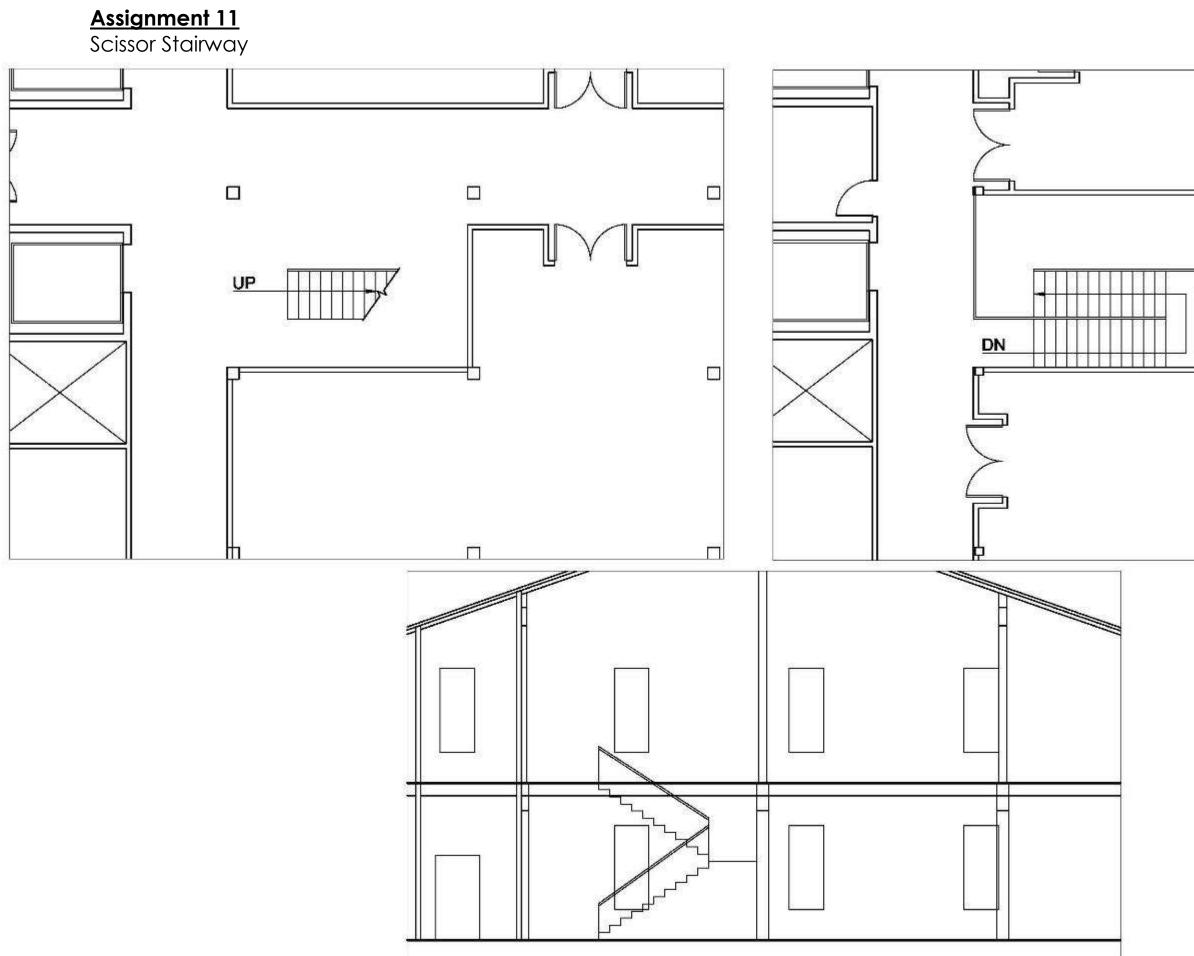

# Carli Garrett IDSN 2102 F19

|    | • |
|----|---|
|    |   |
| =₩ |   |
|    |   |
| D  | 0 |

L shaped Stairway

|        | □人□ | <br>F19      |
|--------|-----|--------------|
| UP<br> |     | 2102         |
|        |     | IDSN 2       |
|        |     | arli Garrett |
|        |     | Ŭ            |

Back of the house #1 Furniture

Back of the house #2 Furniture

Hoorplun - Back of Mouse - # 2 000000000 With

Wayfinding #1 Furniture

Wayfinding #2 Furniture

Stairways #1 Furniture

Stairway #2 Furniture