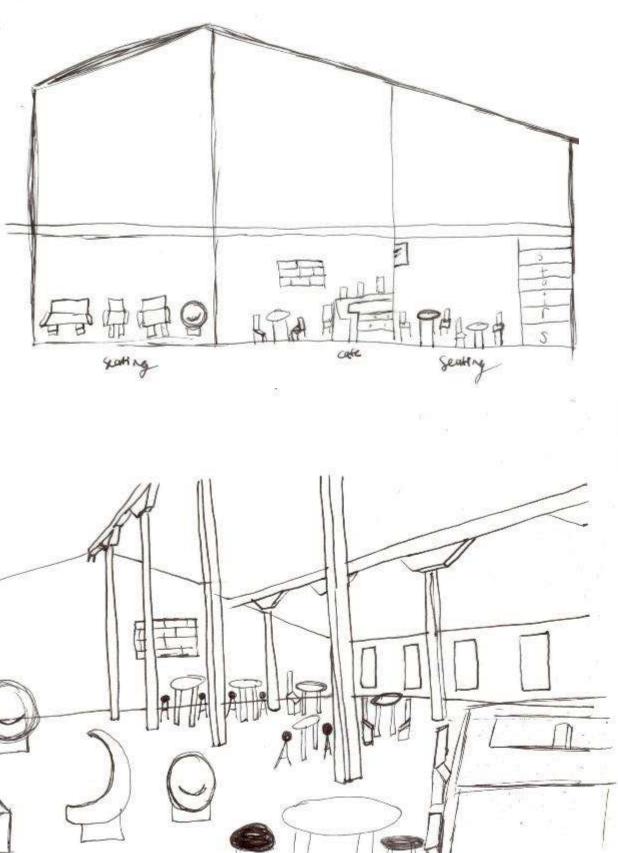

Back of the house #1 Furniture

Back of the house #2 Furniture

Hoorplun - Back of Mouse - # 2 000000000 With

Wayfinding #1 Furniture

Wayfinding #2 Furniture

Stairways #1 Furniture

Stairway #2 Furniture