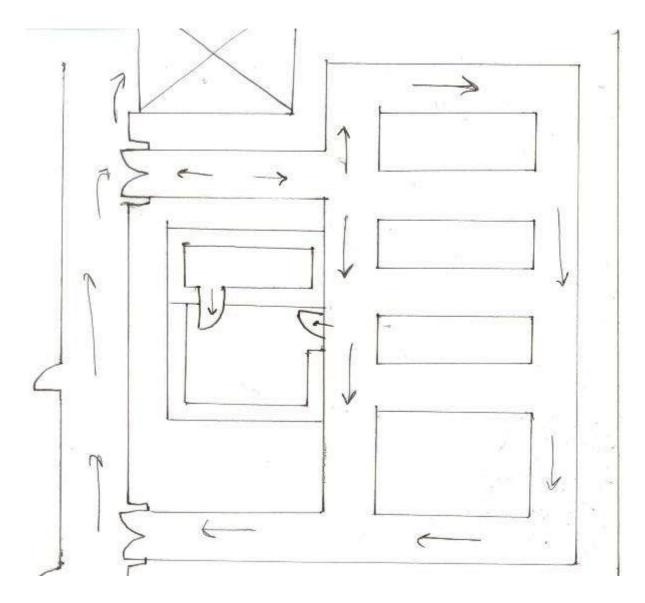

Back of the house #1 Furniture

Back of the house #2 Furniture

Hoorplun - Back of Mouse - # 2 000000000 With

Wayfinding #1 Furniture

Wayfinding #2 Furniture

Stairways #1 Furniture

Stairway #2 Furniture