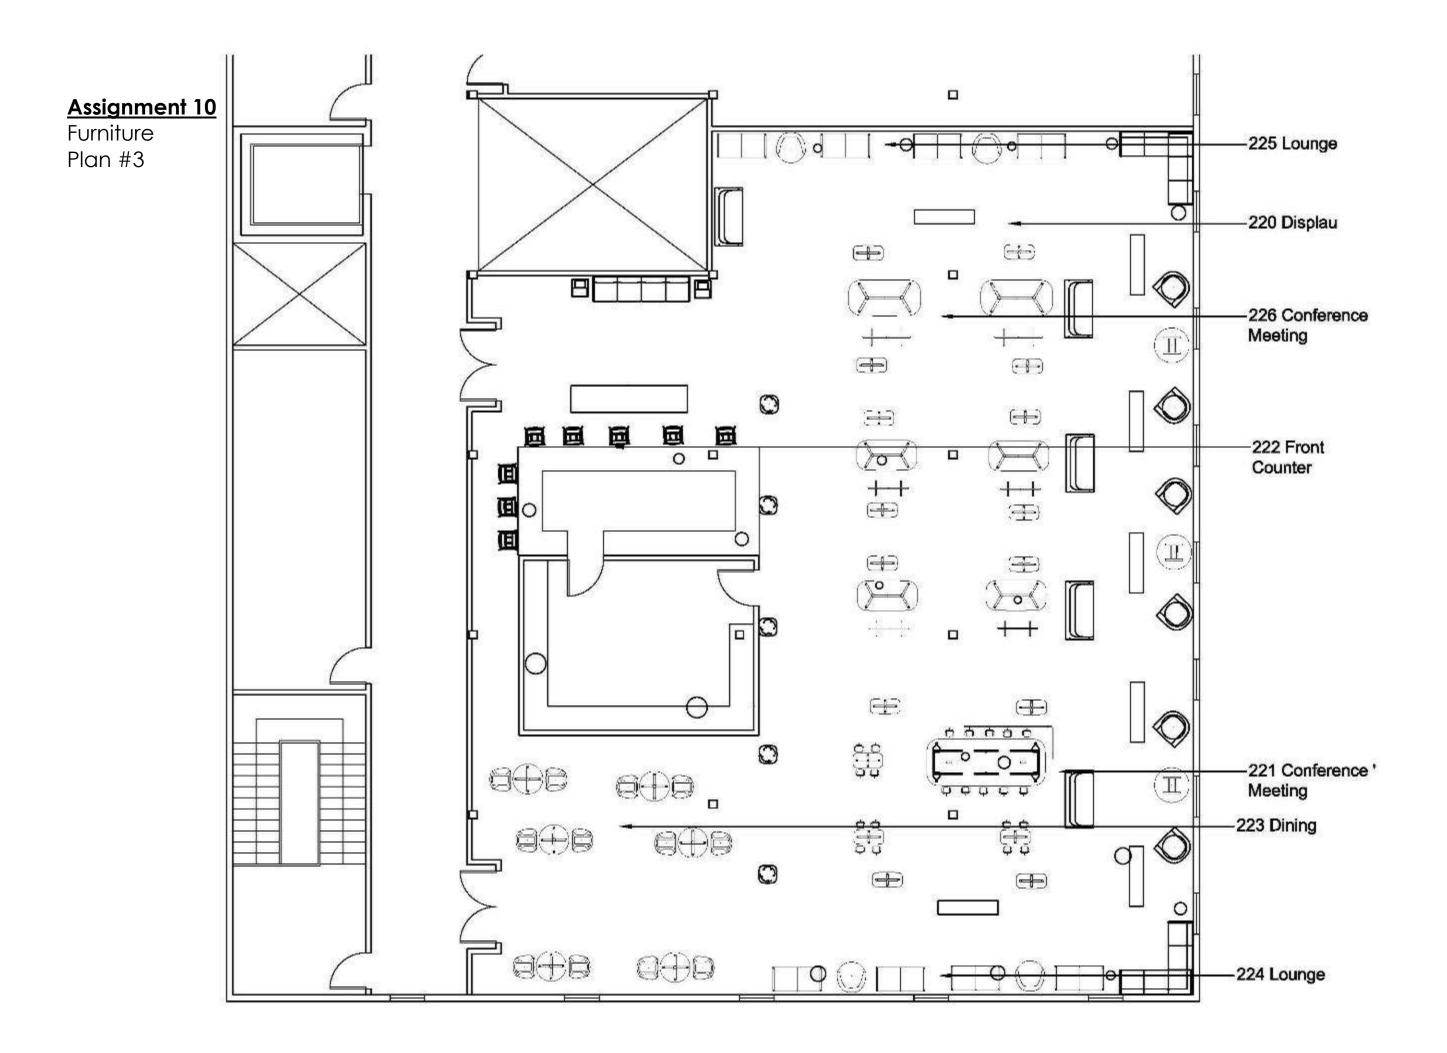

Portfolio 2 Carli Garrett IDSN 2102 October 10, 2019

Furniture Plan #1

226 Conference

-220 Entry

-221 Lounge

-222 Display/

223 Front Counter

Ν

-225 Lounge

0 Г **IDSN 2102** Garrett Carli