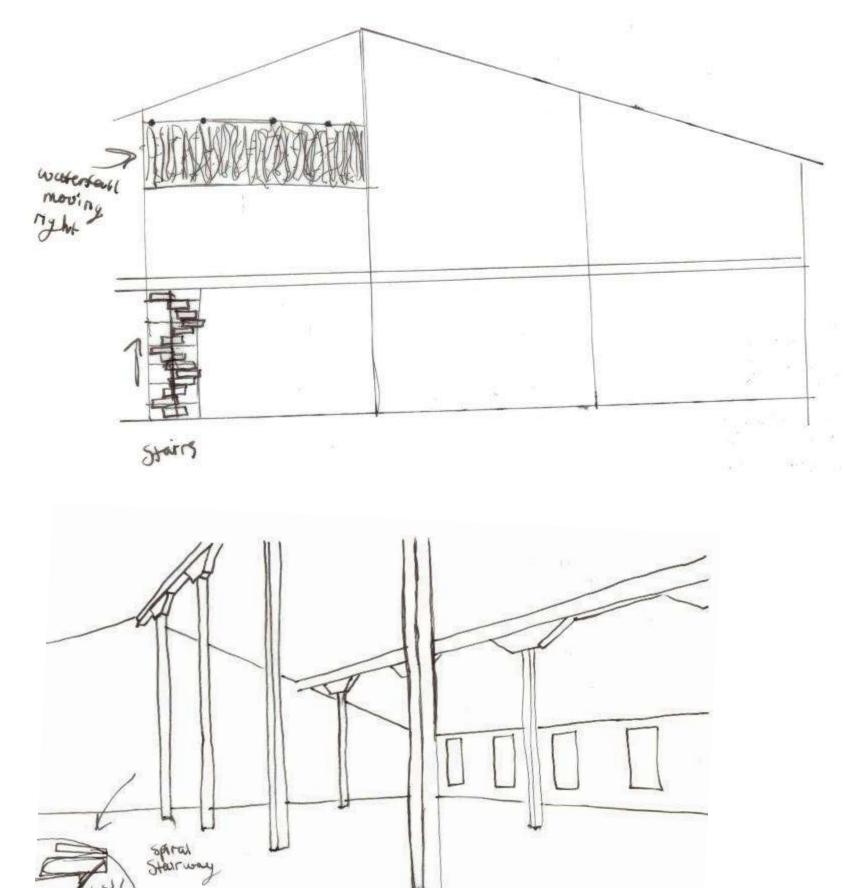

Back of the house #1 Furniture

Back of the house #2 Furniture

Hoorplun - Back of Mouse - # 2 000000000 With

Wayfinding #1 Furniture

Wayfinding #2 Furniture

Stairways #1 Furniture

Stairway #2 Furniture