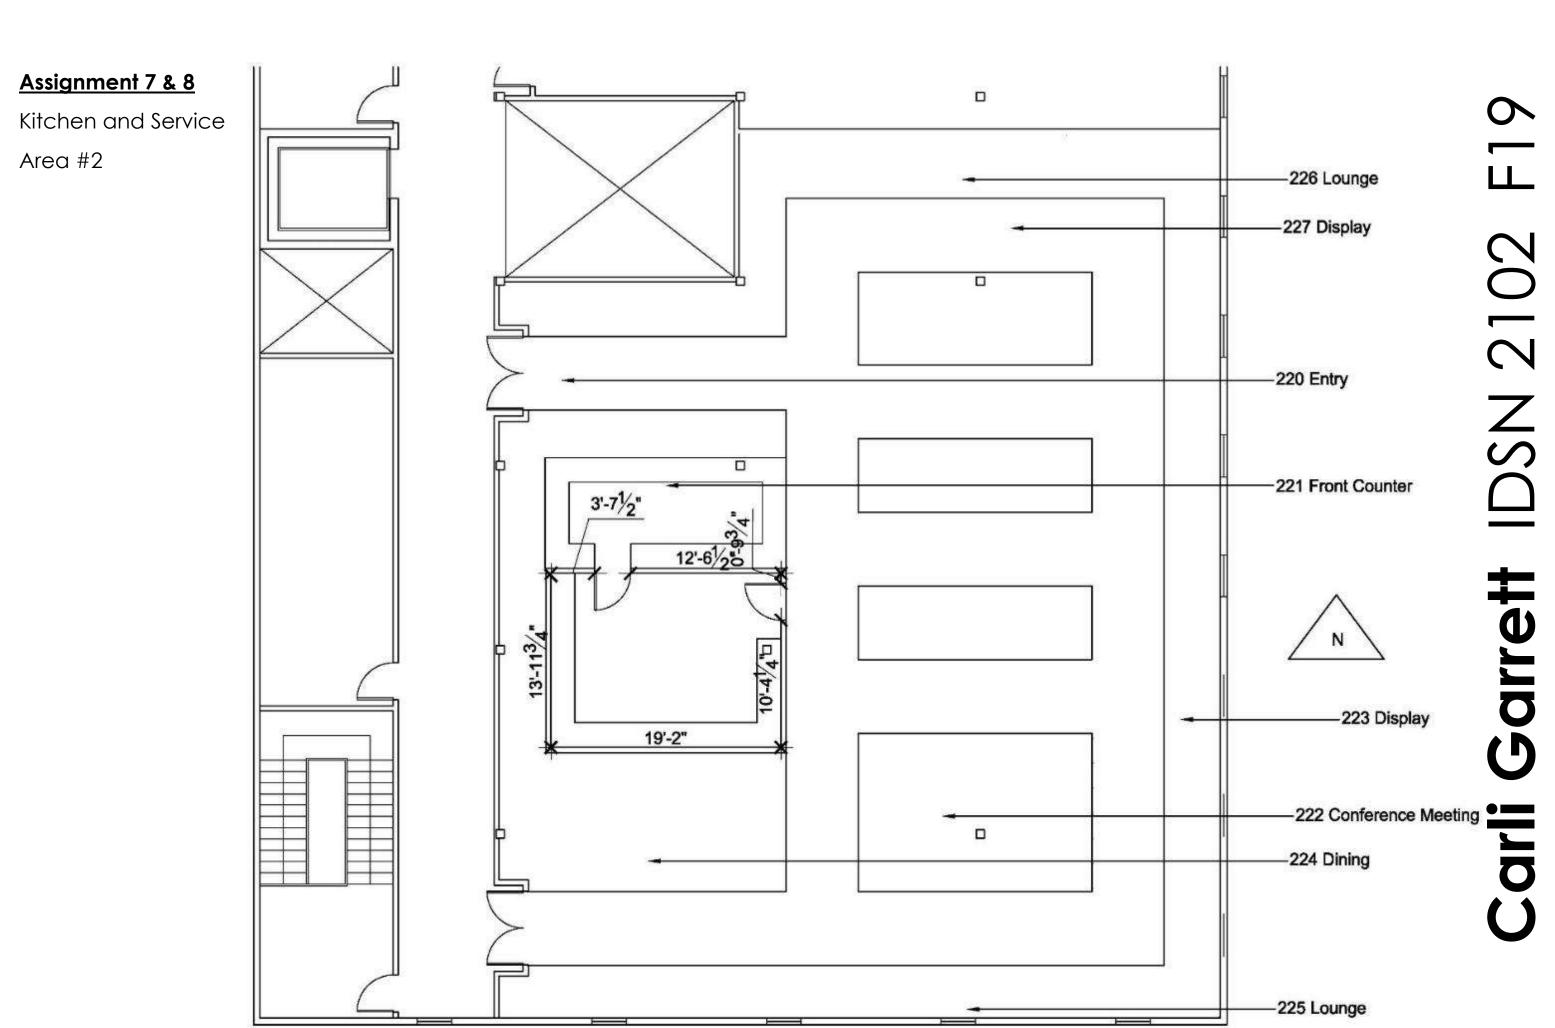

Back of the house #1 Furniture

Back of the house #2 Furniture

Hoorplun - Back of Mouse - # 2 000000000 With

Wayfinding #1 Furniture

Wayfinding #2 Furniture

Stairways #1 Furniture

Stairway #2 Furniture