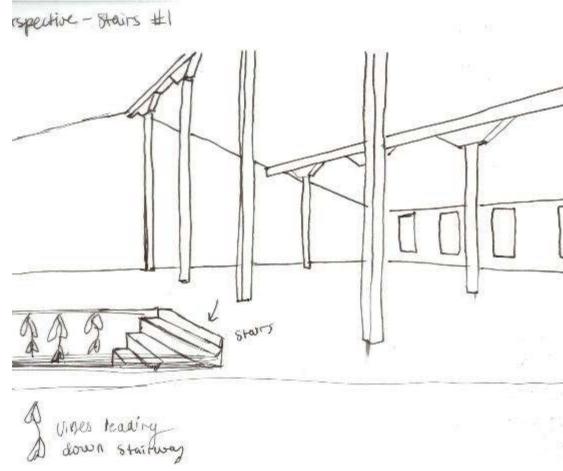

Back of the house #1 Furniture

Back of the house #2 Furniture

Hoorplun - Back of Mouse - # 2 000000000 With

Wayfinding #1 Furniture

Wayfinding #2 Furniture

Stairways #1 Furniture

Stairway #2 Furniture