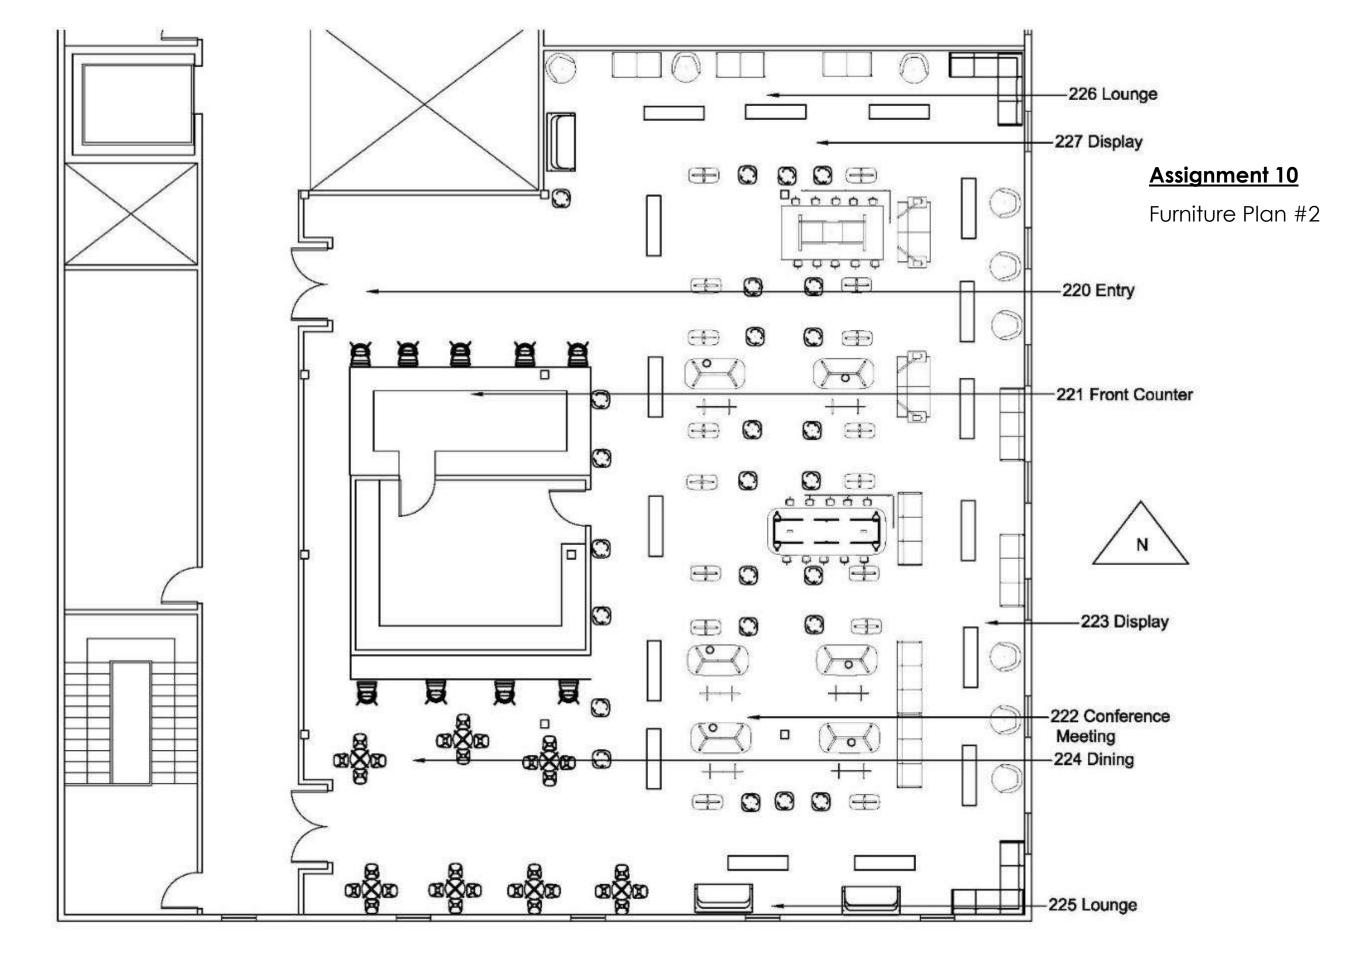

Back of the house #1 Furniture

Back of the house #2 Furniture

Hoorplun - Back of Mouse - # 2 000000000 With

Wayfinding #1 Furniture

Wayfinding #2 Furniture

Stairways #1 Furniture

Stairway #2 Furniture