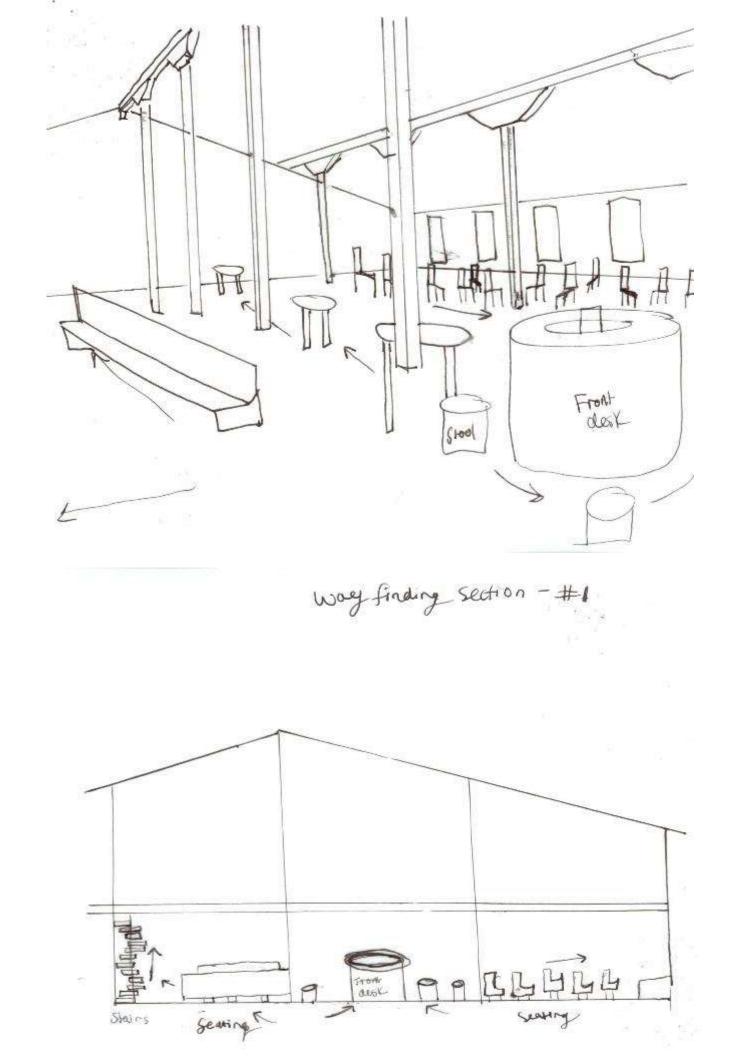

Back of the house #1 Furniture

Back of the house #2 Furniture

Hoorplun - Back of Mouse - # 2 000000000 With

Wayfinding #1 Furniture

Wayfinding #2 Furniture

Stairways #1 Furniture

Stairway #2 Furniture