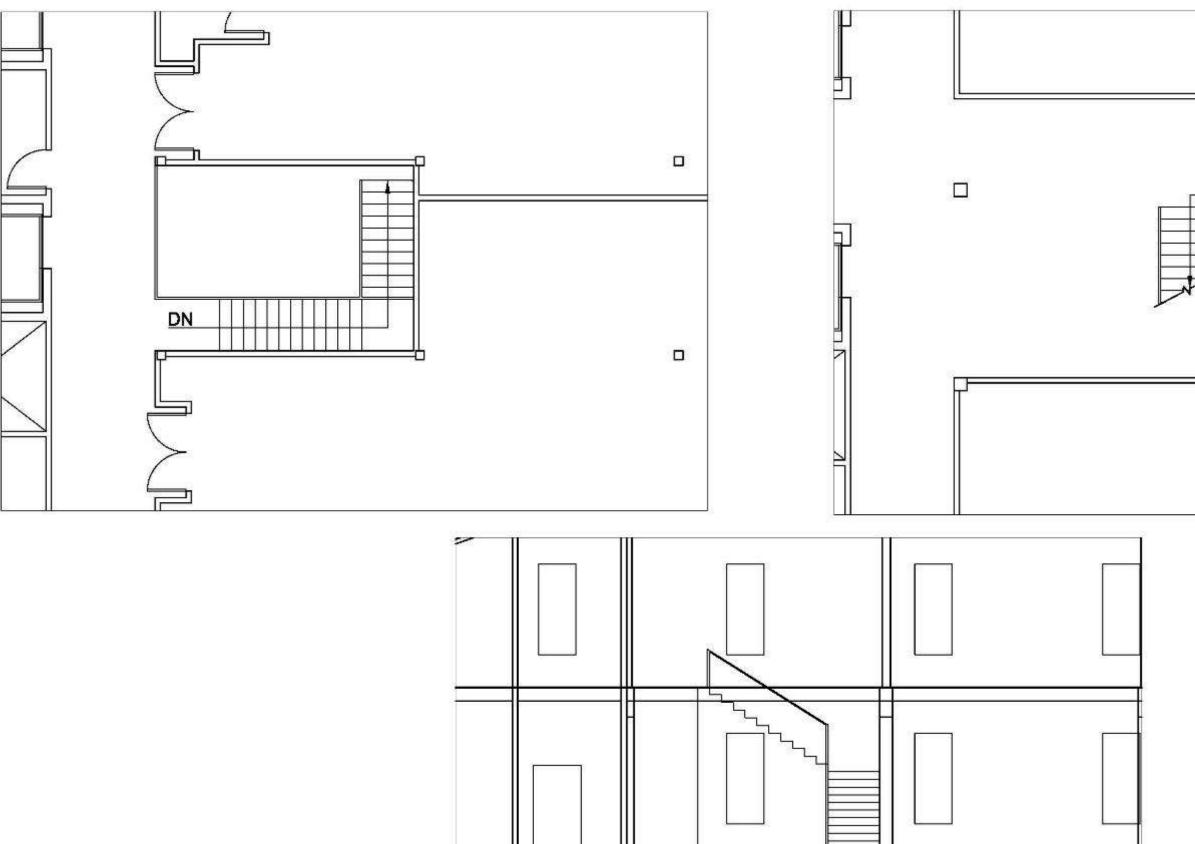

# Carli Garrett IDSN 2102 F19

|    | • |
|----|---|
|    |   |
| =₩ |   |
|    |   |
| D  | 0 |

L shaped Stairway

|        | □人□ | <br>F19      |
|--------|-----|--------------|
| UP<br> |     | 2102         |
|        |     | IDSN 2       |
|        |     | arli Garrett |
|        |     | Ŭ            |

Back of the house #1 Furniture

Back of the house #2 Furniture

Hoorplun - Back of Mouse - # 2 000000000 With

Wayfinding #1 Furniture

Wayfinding #2 Furniture

Stairways #1 Furniture

Stairway #2 Furniture