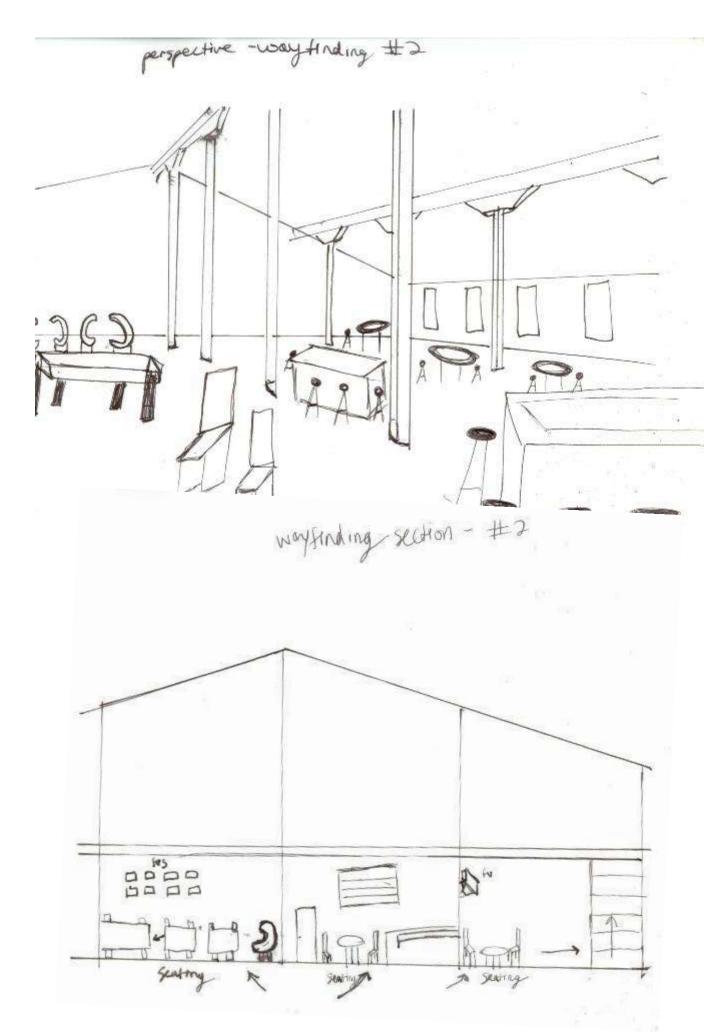

Back of the house #1 Furniture

Back of the house #2 Furniture

Hoorplun - Back of Mouse - # 2 000000000 With

Wayfinding #1 Furniture

Wayfinding #2 Furniture

Stairways #1 Furniture

Stairway #2 Furniture