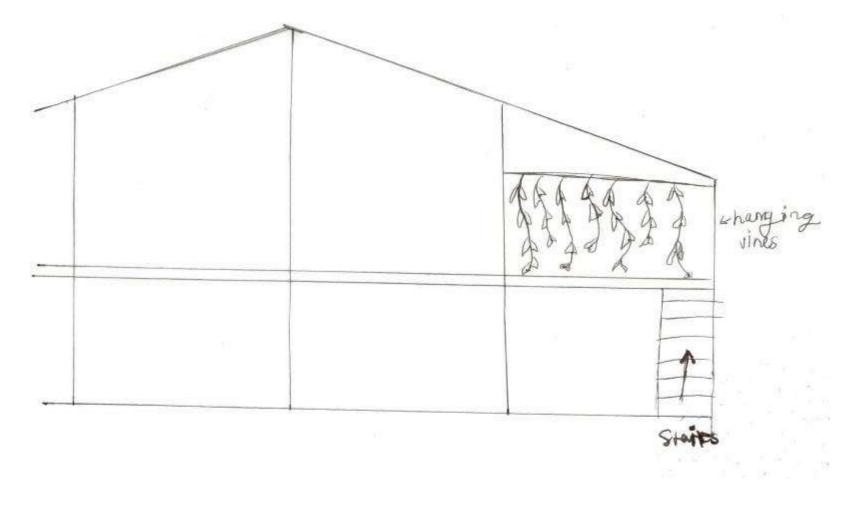

Back of the house #1 Furniture

Back of the house #2 Furniture

Hoorplun - Back of Mouse - # 2 000000000 With

Wayfinding #1 Furniture

Wayfinding #2 Furniture

Stairways #1 Furniture

Stairway #2 Furniture