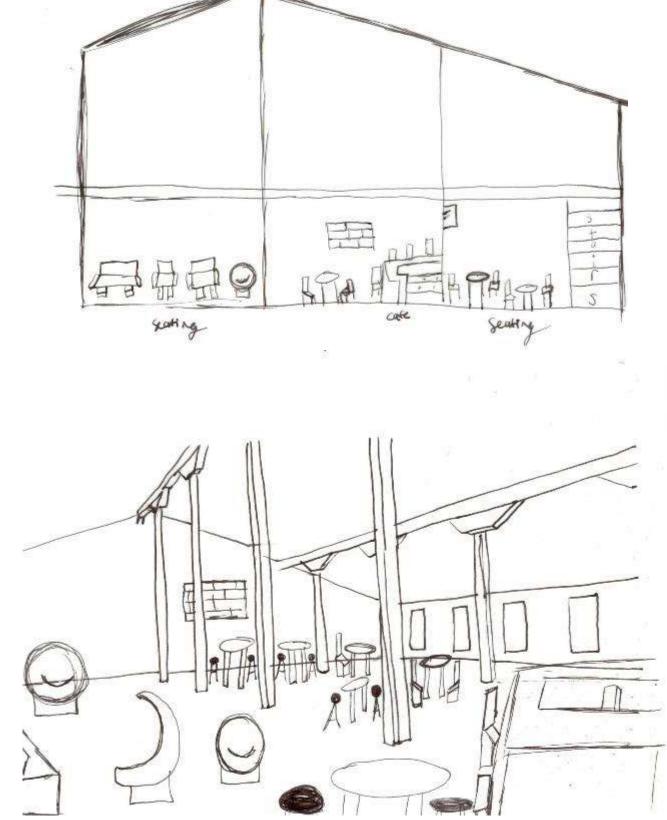

Back of the house #1 Furniture

Back of the house #2 Furniture

Hoorplun - Back of Mouse - # 2 000000000 With

Wayfinding #1 Furniture

Wayfinding #2 Furniture

Stairways #1 Furniture

Stairway #2 Furniture