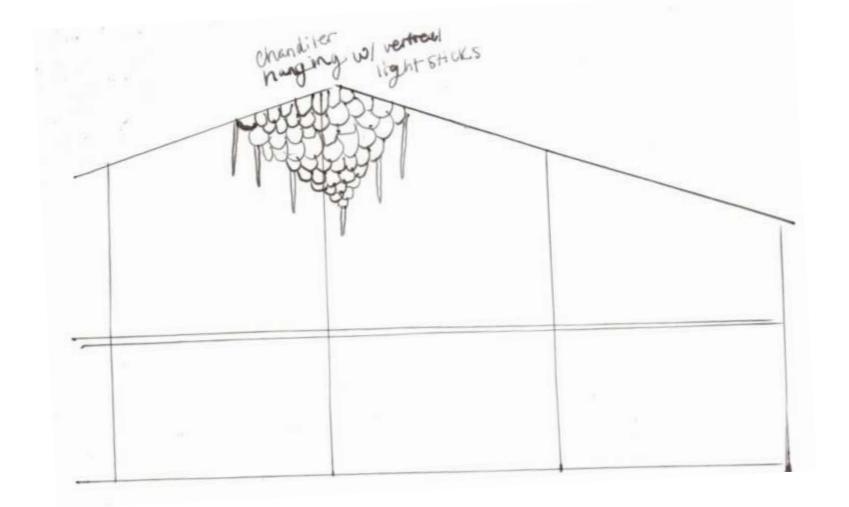

10, 2019









Furniture Plan #1

226 Conference

-220 Entry

-221 Lounge

-222 Display/

223 Front Counter

Ν

-225 Lounge



0 Г **IDSN 2102** Garrett Carli





# Carli Garrett IDSN 2102 F19

|    | • |
|----|---|
|    |   |
| =₩ |   |
|    |   |
| D  | 0 |

L shaped Stairway



|        | □人□ | <br>F19      |
|--------|-----|--------------|
| UP<br> |     | 2102         |
|        |     | IDSN 2       |
|        |     | arli Garrett |
|        |     | Ŭ            |

Back of the house #1 Furniture







Back of the house #2 Furniture

Hoorplun - Back of Mouse - # 2 000000000 With



Wayfinding #1 Furniture





Wayfinding #2 Furniture





Stairways #1 Furniture







Stairway #2 Furniture





## IDSN 2102 F19 Carli Garrett



Lighting #1 Furniture





Lighting #2 Furniture