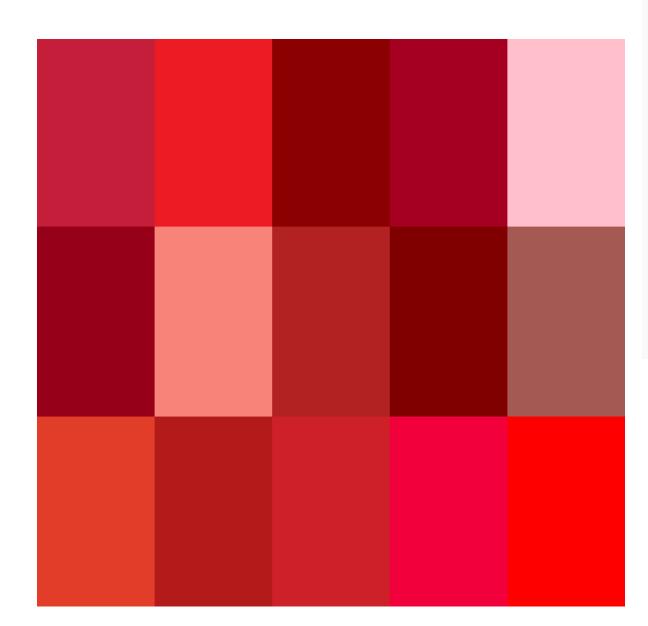

### Color Rationale

- Shades of Red - Pink

- Maroon - White

- Burgundy - Cream

- Brown - Gray

The color red is being used to emphasize geometric forms and also guide the viewer's eyes to different pieces of artwork. This color singles out simple geometric objects that possibly could have potential. This way people can navigate around the area smoothly, safely, and keeps the flow of movement