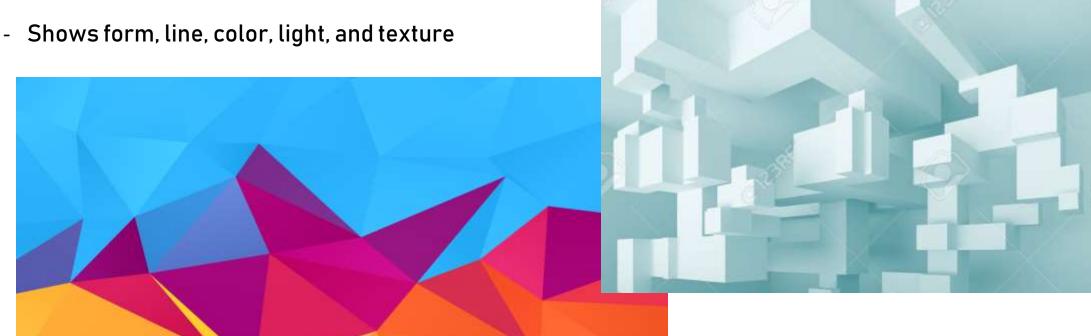

### Pure Abstraction

- Abstract architectural and structural details
- Using geometric forms and sharp edges
- To separate or withdraw each object from something else
- Order, purity, simplicity
- The pieces of artwork from students will visually separate it from another piece of artwork
- Formal qualities of the piece of art is just as important as its

representational qualities