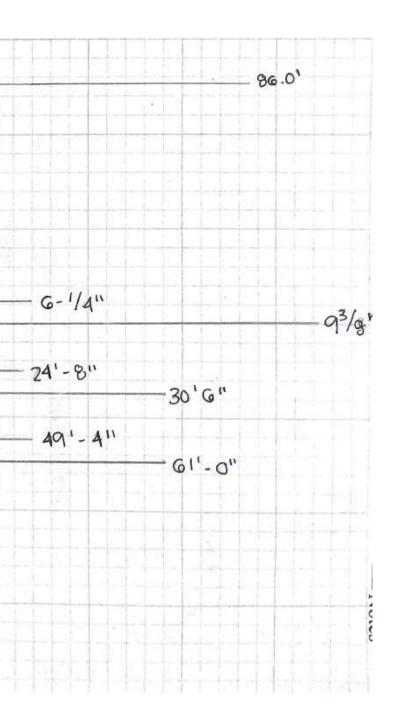

### Assignment 1:

Quick Sketch Competencies -Architectural & Engineering Scales

| Engineering Scale: $1^{11} = 10.0^{12}$ |          |
|-----------------------------------------|----------|
| Engineering Scale: 1" = 40.0'           |          |
| 245.0'                                  |          |
| Engeneering scale: 1"=200.0"            |          |
| 400.0 <sup></sup>                       |          |
| Engeneering scale: 1"=20.0"             |          |
| GO.O' 110.0'                            |          |
| Architectural scale; FULL               |          |
| Architectural Scale: 1/4"=11-0"         |          |
| Architectural scale: 18"=1"-0"          |          |
| Architectural scale = 1" = 1'-0"        |          |
| O'-&"                                   | <u> </u> |
| Architectural scale 3/4"=1'-0"          |          |
| 2'-0"                                   | <u> </u> |
|                                         |          |
|                                         |          |
|                                         |          |