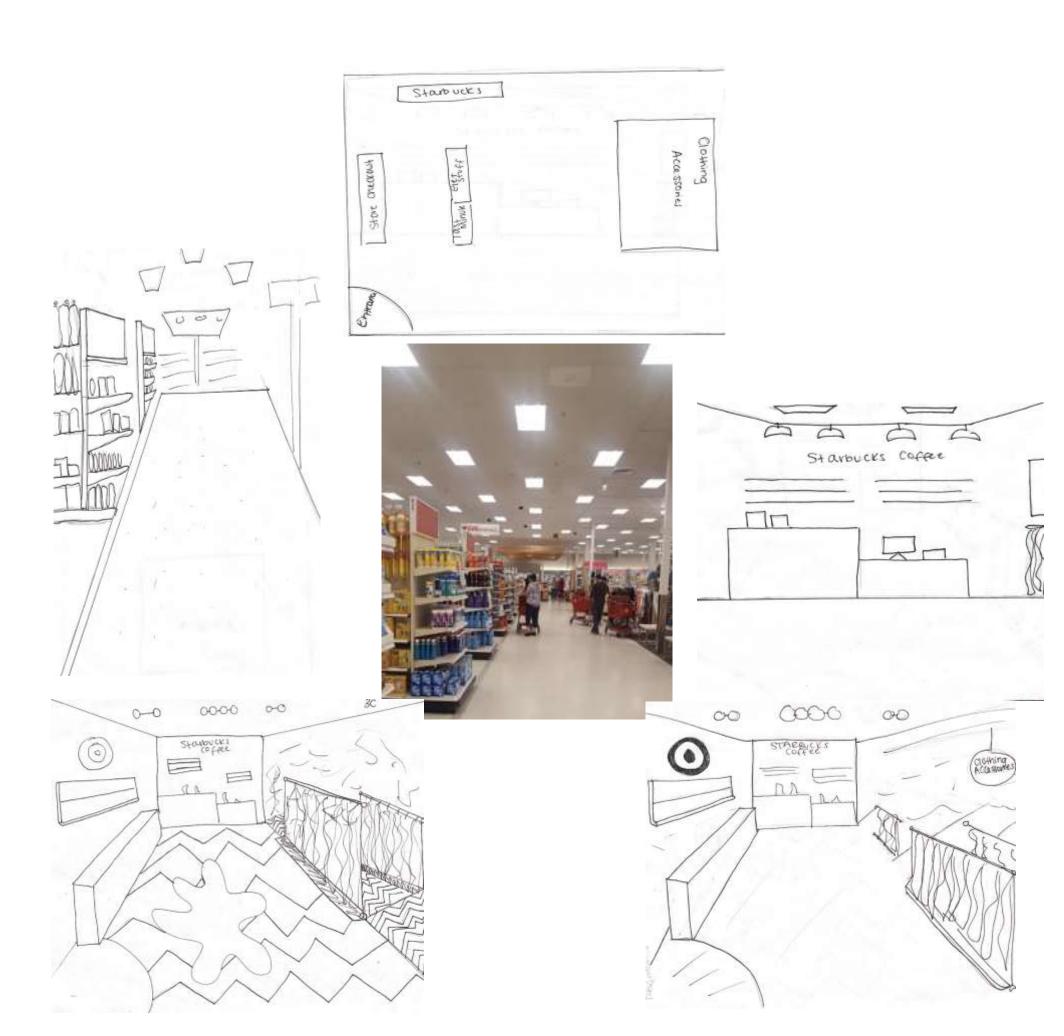

#### Assignment 3:

Activity Space Studies Having Coffee or a Snack While Shopping in a Boutique