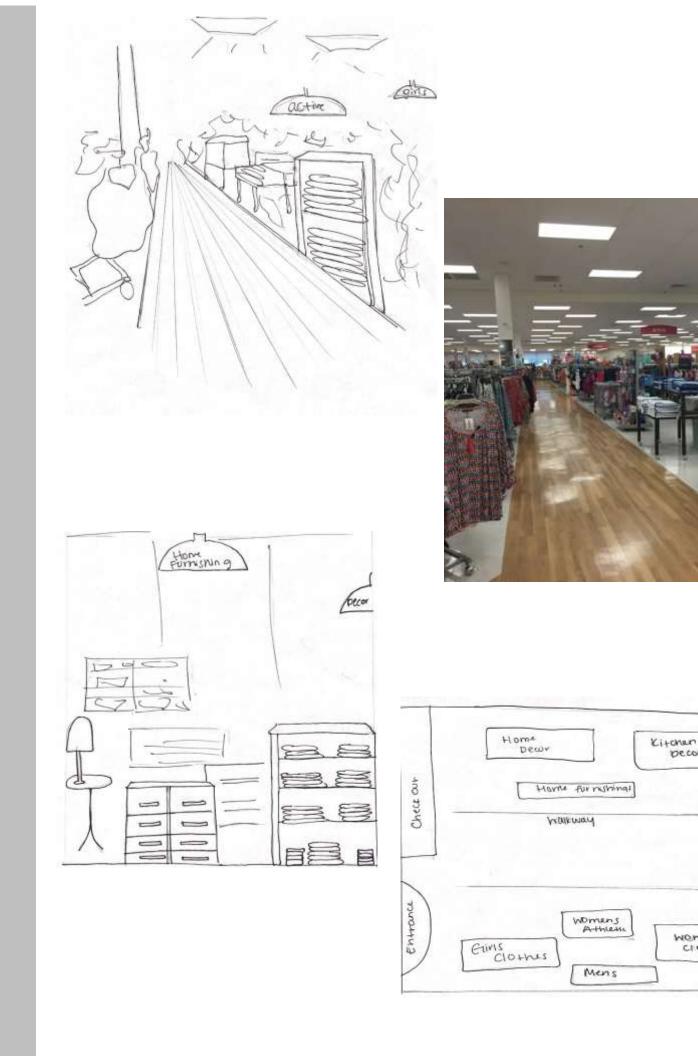

al scale: 18"=1"-0"          |          |
| Architectural scale = 1" = 1'-0"        |          |
| O'-&"                                   | <u> </u> |
| Architectural scale 3/4"=1'-0"          |          |
| 2'-0"                                   | <u> </u> |
|                                         |          |
|                                         |          |
|                                         |          |



### Assignment 2:

Quick Sketch Competencies Continued

Orthographic Projection Isometric Projection Oblique Drawings Perspective Drawings







#### Assignment 3:

Activity Space Studies

**Shopping Alone In a Boutique** 



#### Assignment 3:

Activity Space Studies Having Coffee or a Snack While Shopping in a Boutique



### Assignment 3:

Activity Space Studies











Assignment 4:

Drawing to Music



#### Assignment 5:

Modeling to Music







#### Assignment 6:

AutoCAD – Circulation Plans