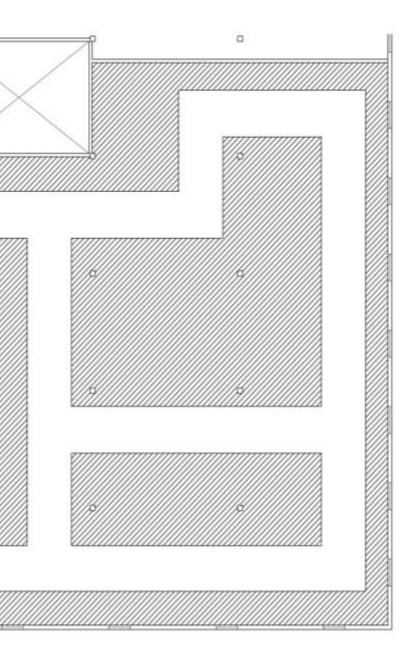

<u> </u> |
| Architectural scale 3/4"=1'-0"          |          |
| 2'-0"                                   | <u> </u> |
|                                         |          |
|                                         |          |
|                                         |          |



### Assignment 2:

Quick Sketch Competencies Continued

Orthographic Projection Isometric Projection Oblique Drawings Perspective Drawings







#### Assignment 3:

Activity Space Studies

**Shopping Alone In a Boutique** 



#### Assignment 3:

Activity Space Studies Having Coffee or a Snack While Shopping in a Boutique



### Assignment 3:

Activity Space Studies











Assignment 4:

Drawing to Music



#### Assignment 5:

Modeling to Music







#### Assignment 6:

AutoCAD – Circulation Plans