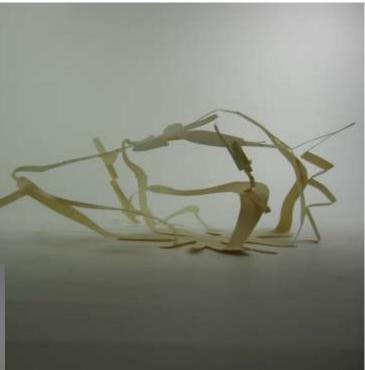

|
| O'-&"                                   | <u> </u> |
| Architectural scale 3/4"=1'-0"          |          |
| 2'-0"                                   | <u> </u> |
|                                         |          |
|                                         |          |
|                                         |          |



### Assignment 2:

Quick Sketch Competencies Continued

Orthographic Projection Isometric Projection Oblique Drawings Perspective Drawings







#### Assignment 3:

Activity Space Studies

**Shopping Alone In a Boutique** 



#### Assignment 3:

Activity Space Studies Having Coffee or a Snack While Shopping in a Boutique



### Assignment 3:

Activity Space Studies











Assignment 4:

Drawing to Music



#### Assignment 5:

Modeling to Music







#### Assignment 6:

AutoCAD – Circulation Plans