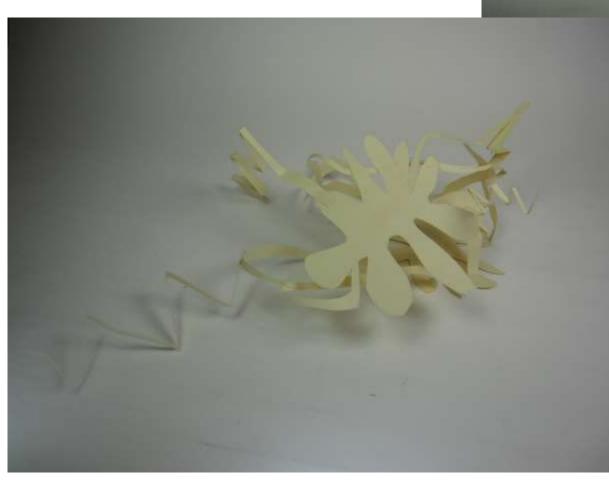

|
| O'-&"                                   | <u> </u> |
| Architectural scale 3/4"=1'-0"          |          |
| 2'-0"                                   | <u> </u> |
|                                         |          |
|                                         |          |
|                                         |          |



### Assignment 2:

Quick Sketch Competencies Continued

Orthographic Projection Isometric Projection Oblique Drawings Perspective Drawings







#### Assignment 3:

Activity Space Studies

**Shopping Alone In a Boutique** 



#### Assignment 3:

Activity Space Studies Having Coffee or a Snack While Shopping in a Boutique



### Assignment 3:

Activity Space Studies











Assignment 4:

Drawing to Music



#### Assignment 5:

Modeling to Music







#### Assignment 6:

AutoCAD – Circulation Plans