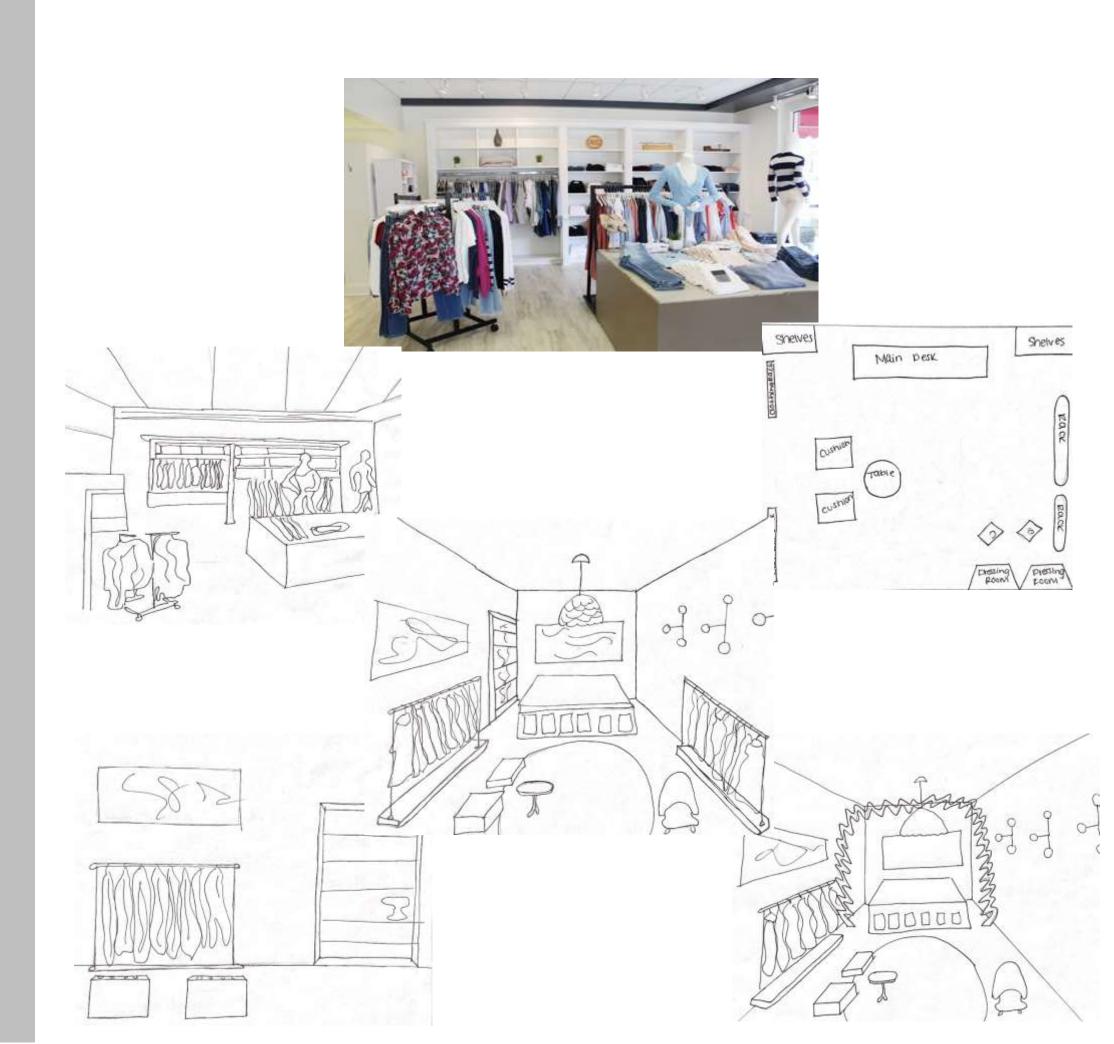

|          |
| Architectural scale; FULL               |          |
| Architectural Scale: 1/4"=11-0"         |          |
| Architectural scale: 18"=1"-0"          |          |
| Architectural scale = 1" = 1'-0"        |          |
| O'-&"                                   | <u> </u> |
| Architectural scale 3/4"=1'-0"          |          |
| 2'-0"                                   | <u> </u> |
|                                         |          |
|                                         |          |
|                                         |          |



### Assignment 2:

Quick Sketch Competencies Continued

Orthographic Projection Isometric Projection Oblique Drawings Perspective Drawings







#### Assignment 3:

Activity Space Studies

**Shopping Alone In a Boutique** 



#### Assignment 3:

Activity Space Studies Having Coffee or a Snack While Shopping in a Boutique



### Assignment 3:

Activity Space Studies











Assignment 4:

Drawing to Music



#### Assignment 5:

Modeling to Music







#### Assignment 6:

AutoCAD – Circulation Plans