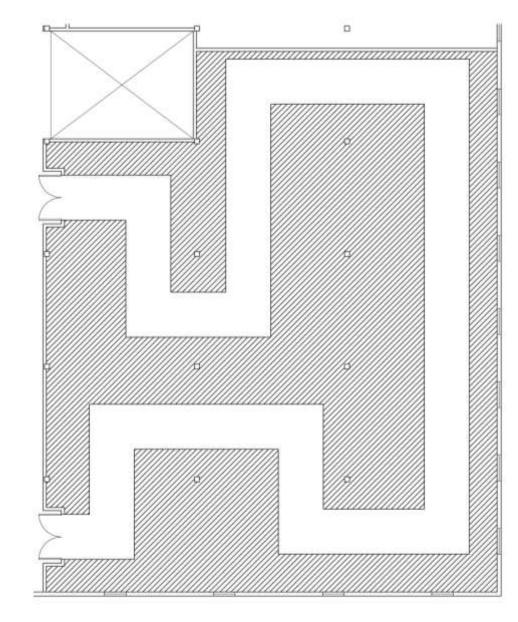

| <u> </u> |
| Architectural scale 3/4"=1'-0"          |          |
| 2'-0"                                   | <u> </u> |
|                                         |          |
|                                         |          |
|                                         |          |



### Assignment 2:

Quick Sketch Competencies Continued

Orthographic Projection Isometric Projection Oblique Drawings Perspective Drawings







#### Assignment 3:

Activity Space Studies

**Shopping Alone In a Boutique** 



#### Assignment 3:

Activity Space Studies Having Coffee or a Snack While Shopping in a Boutique



### Assignment 3:

Activity Space Studies











Assignment 4:

Drawing to Music



#### Assignment 5:

Modeling to Music







#### Assignment 6:

AutoCAD – Circulation Plans