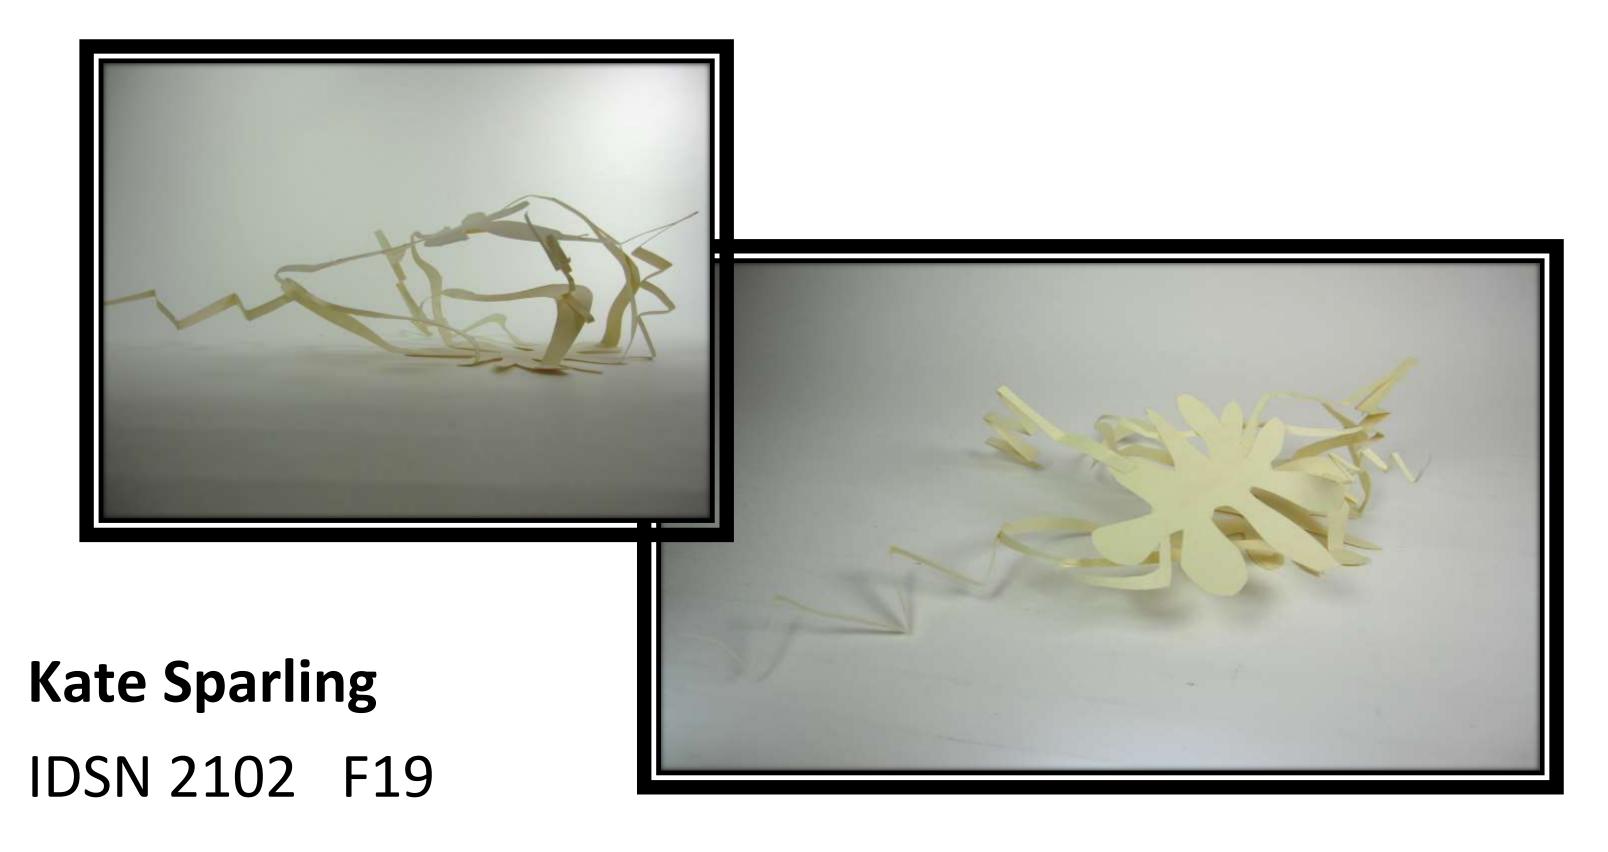

### Portfolio 1



### Assignment 1:

Quick Sketch Competencies -Architectural & Engineering Scales

| Engineering Scale: $1^{11} = 10.0^{12}$ |          |
|-----------------------------------------|----------|
| Engineering Scale: 1" = 40.0'           |          |
| 245.0'                                  |          |
| Engeneering scale: 1"=200.0"            |          |
| 400.0 <sup></sup>                       |          |
| Engeneering scale: 1"=20.0"             |          |
| GO.O' 110.0'                            |          |
| Architectural scale; FULL               |          |
| Architectural Scale: 1/4"=11-0"         |          |
| Architectural scale: 18"=1"-0"          |          |
| Architectural scale = 1" = 1'-0"        |          |
| O'-&"                                   | <u> </u> |
|