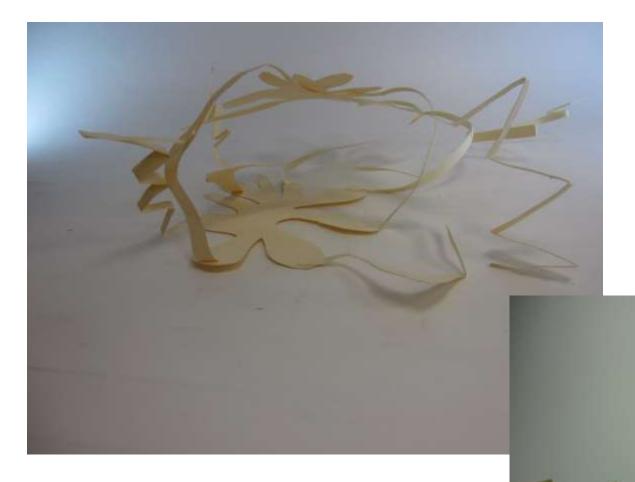

|          |
| O'-&"                                   | <u> </u> |
| Architectural scale 3/4"=1'-0"          |          |
| 2'-0"                                   | <u> </u> |
|                                         |          |
|                                         |          |
|                                         |          |



### Assignment 2:

Quick Sketch Competencies Continued

Orthographic Projection Isometric Projection Oblique Drawings Perspective Drawings







#### Assignment 3:

Activity Space Studies

**Shopping Alone In a Boutique** 



#### Assignment 3:

Activity Space Studies Having Coffee or a Snack While Shopping in a Boutique



### Assignment 3:

Activity Space Studies











Assignment 4:

Drawing to Music



#### Assignment 5:

Modeling to Music







#### Assignment 6:

AutoCAD – Circulation Plans