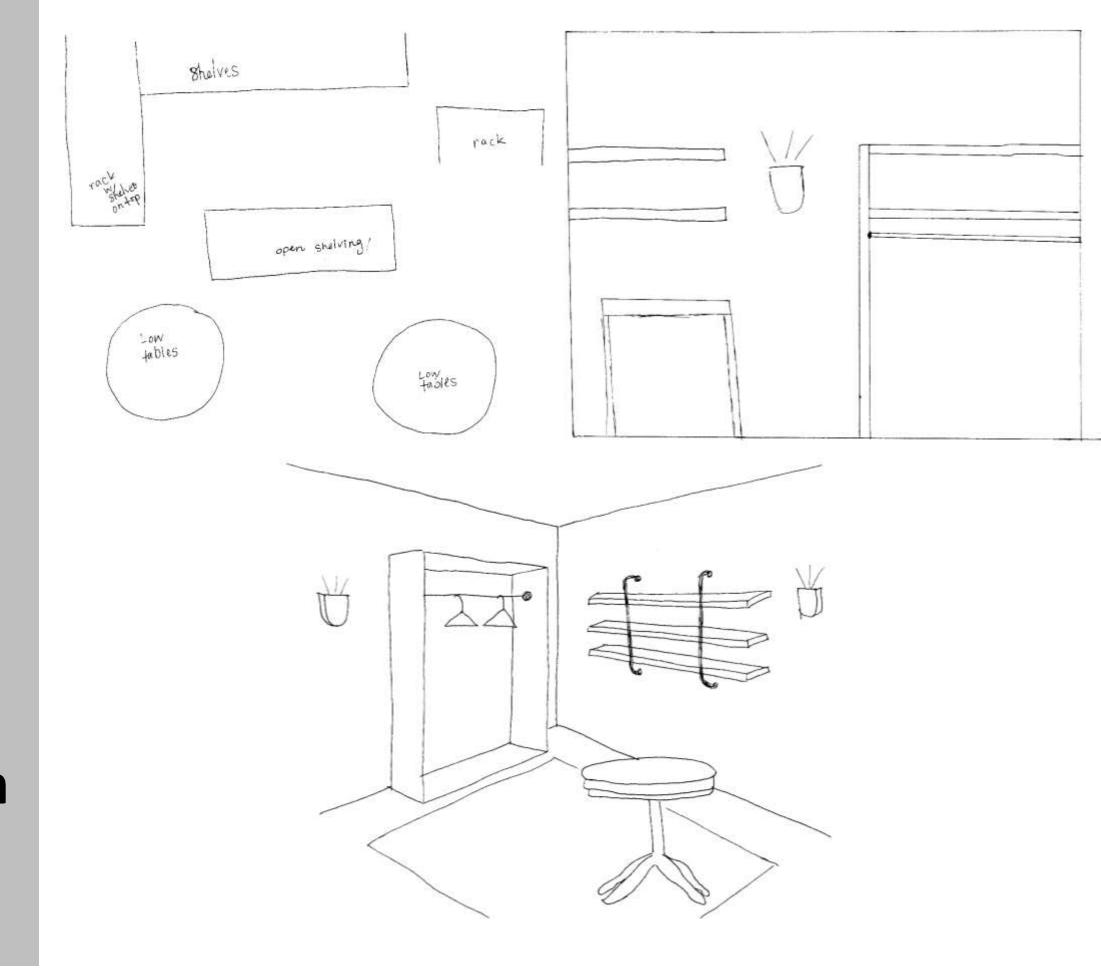

**Assignment 2D:** Quick Sketch Competencies-Perspective Drawings

Assignment 3A: Activity

**Space Studies** 

Assignment 3A:

**Activity Space Studies** 

Clothing abbabab

**Assignment 3B:** Activity Space Studies- Shopping alone in a boutique