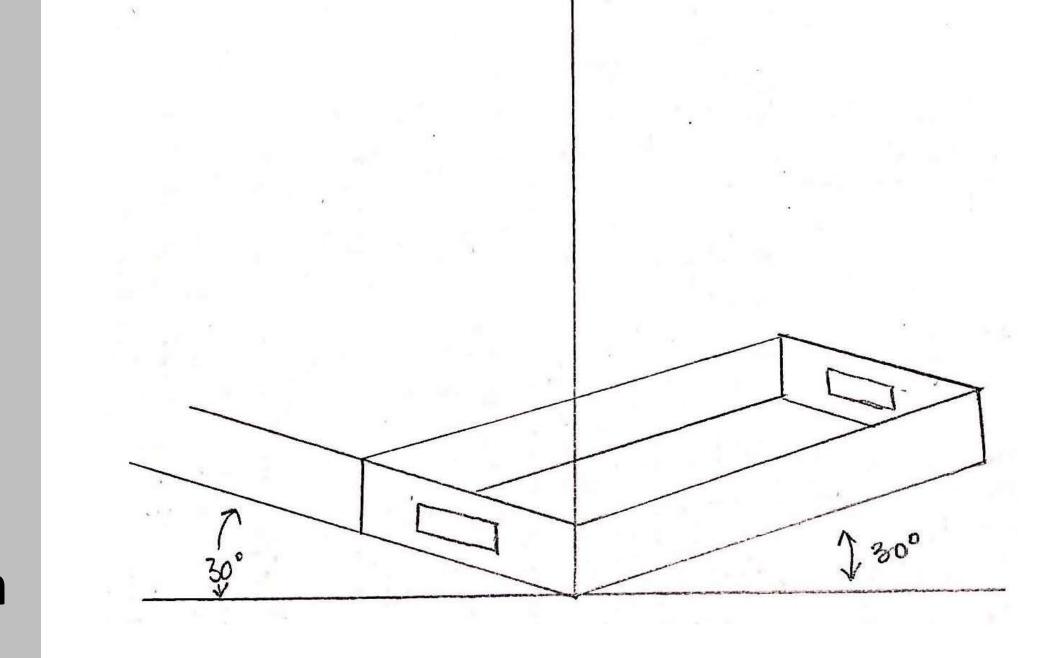

400.01

Engineering Scale: 1"= 20.0'

Assignment 2A: Quick Sketch Competencies-Orthographic Projection

**Assignment 2B:** Quick Sketch Competencies-Isometric Projection

**Assignment 2C:** Quick Sketch Competencies-Oblique Drawings