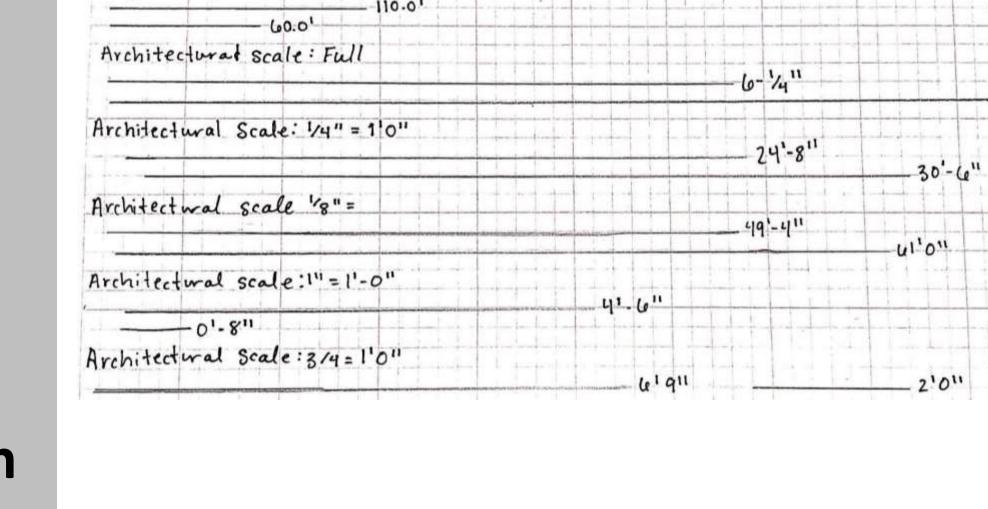

### Portfolio 1

Carrie Thompson IDSN 2101 F19

Assignment 1: Quick Sketch Competencies-Architectural & Engineering Scales

Assignment #1

86.0

Engineering scale: 1"=10.0".

Engineering Scale: 1'=40.0'

Engineering scale: 1" = 200.0'

400.01

Engineering Scale: 1"= 20.0'

Assignment 2A: Quick Sketch Competencies-Orthographic Projection

**Assignment 2B:** Quick Sketch Competencies-Isometric Projection

**Assignment 2C:** Quick Sketch Competencies-Oblique Drawings