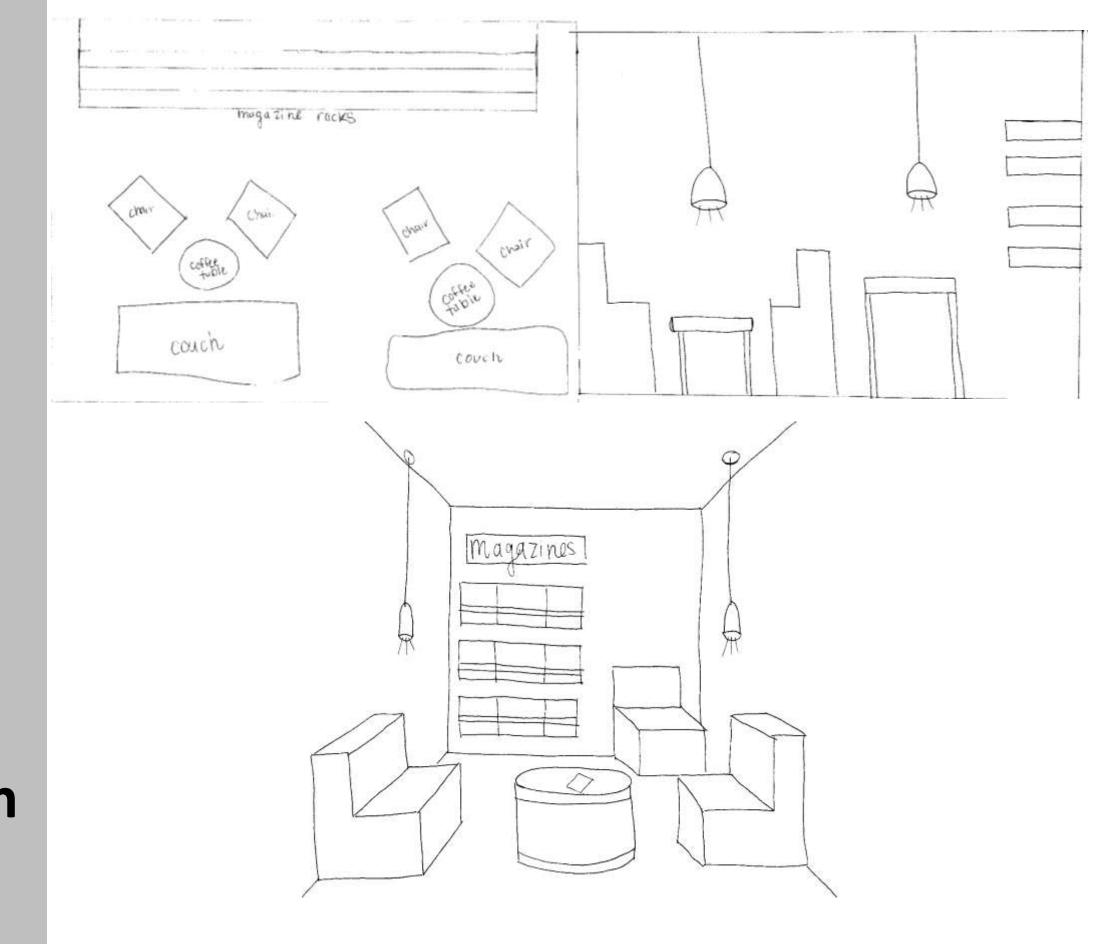

#### **Assignment 3B:**

Activity Space Studies-Having coffee or snack while shopping in a boutique