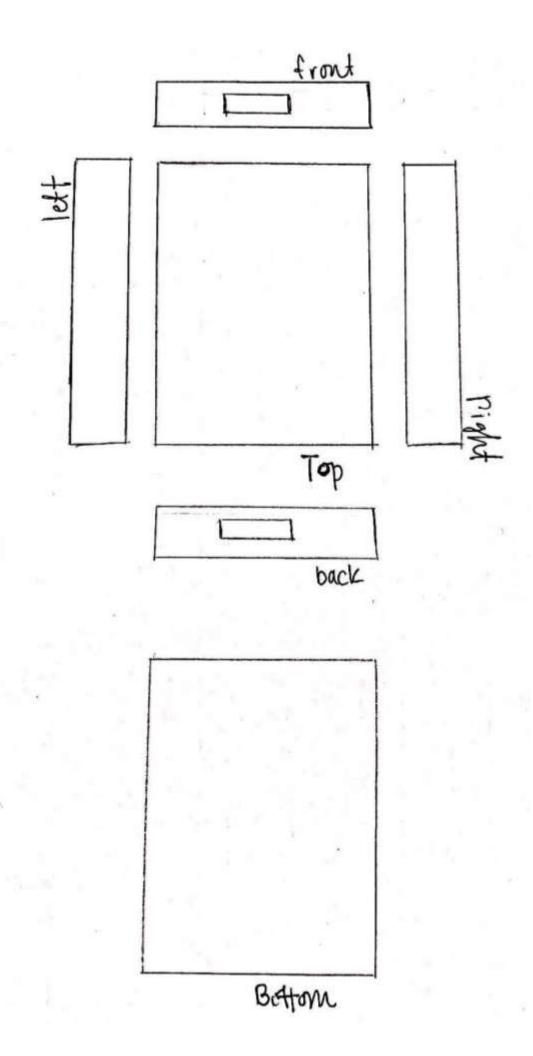

400.01

Engineering Scale: 1"= 20.0'

Assignment 2A: Quick Sketch Competencies-Orthographic Projection

**Assignment 2B:** Quick Sketch Competencies-Isometric Projection

**Assignment 2C:** Quick Sketch Competencies-Oblique Drawings