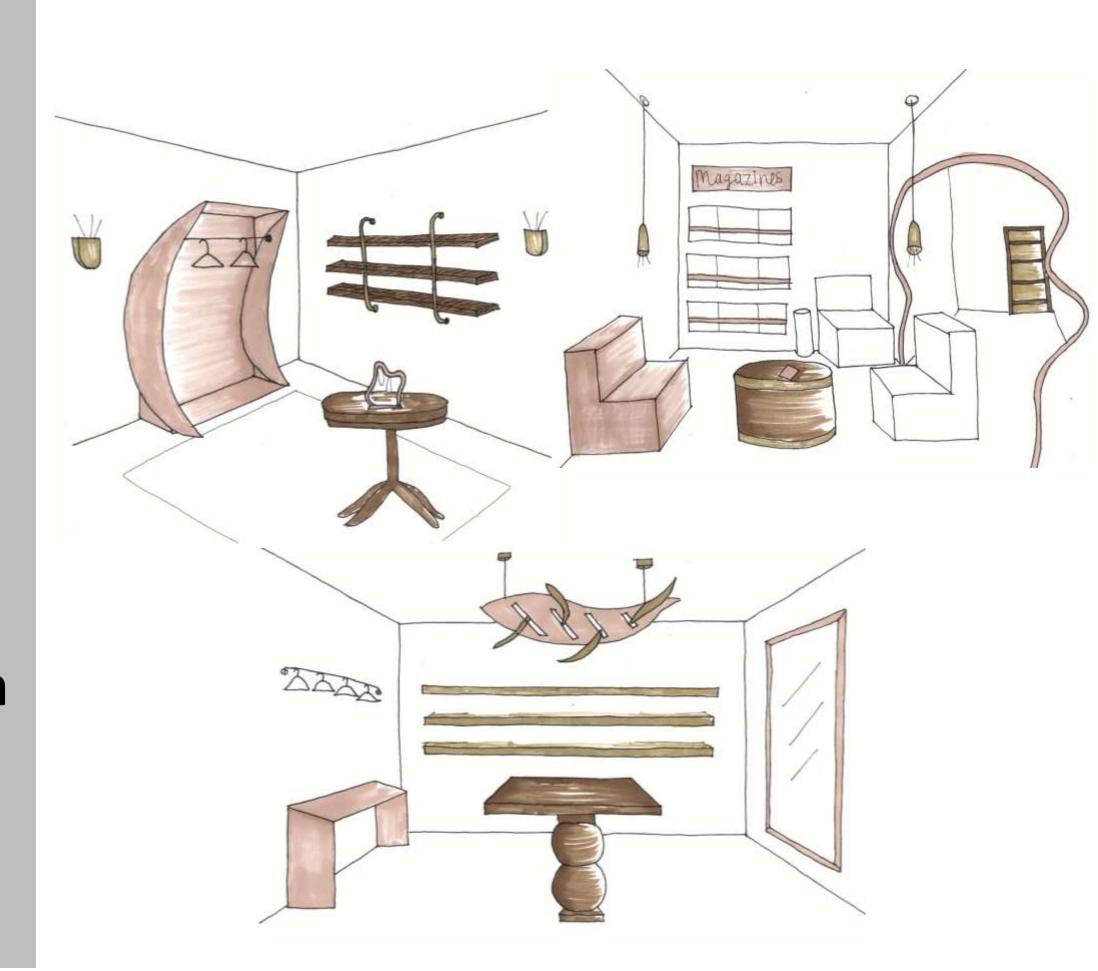

### Assignment 3B:

Activity Space Studies-Shopping with friends in a boutique

**Assignment 3C:** Activity Space Studies- Incorporating the Music Model into the design

**Assignment 4:** Drawing to Music

**Assignment 5:** Modeling to Music