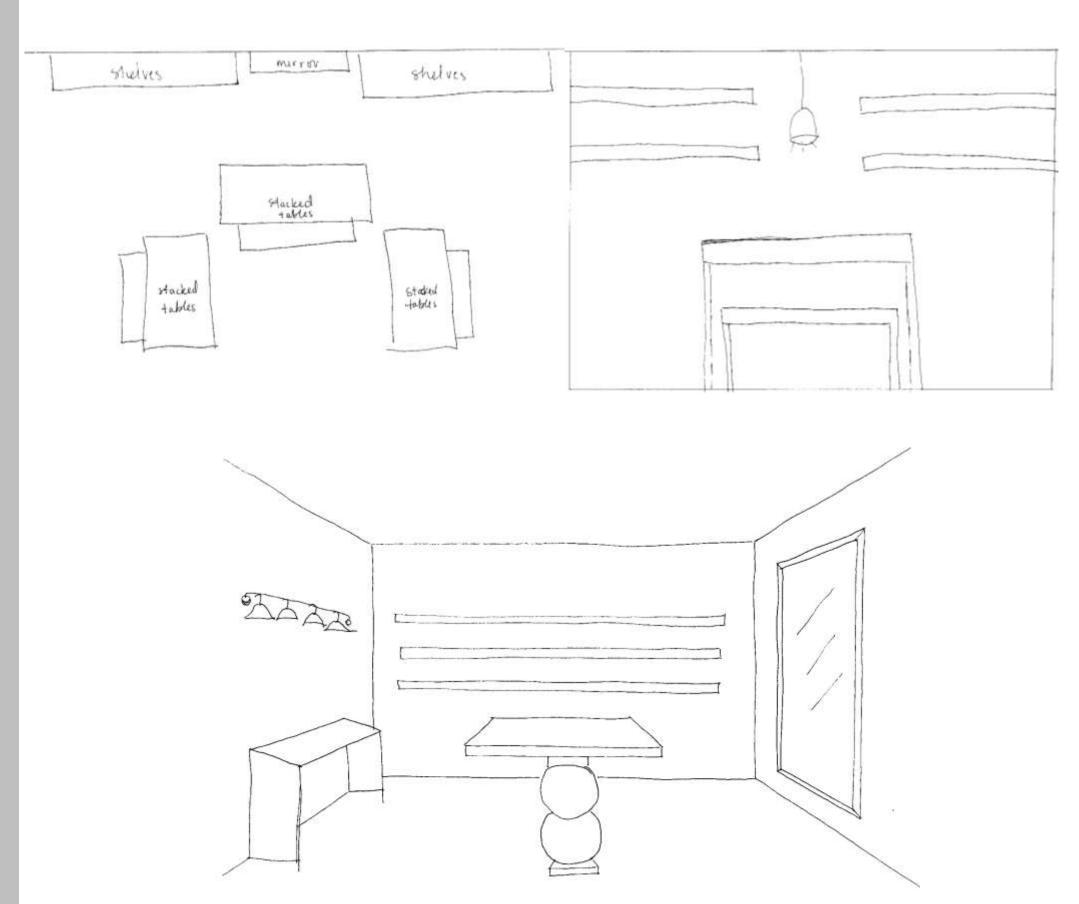

### Assignment 3B:

Activity Space Studies-Shopping with friends in a boutique

**Assignment 3C:** Activity Space Studies- Incorporating the Music Model into the design

**Assignment 4:** Drawing to Music

**Assignment 5:** Modeling to Music