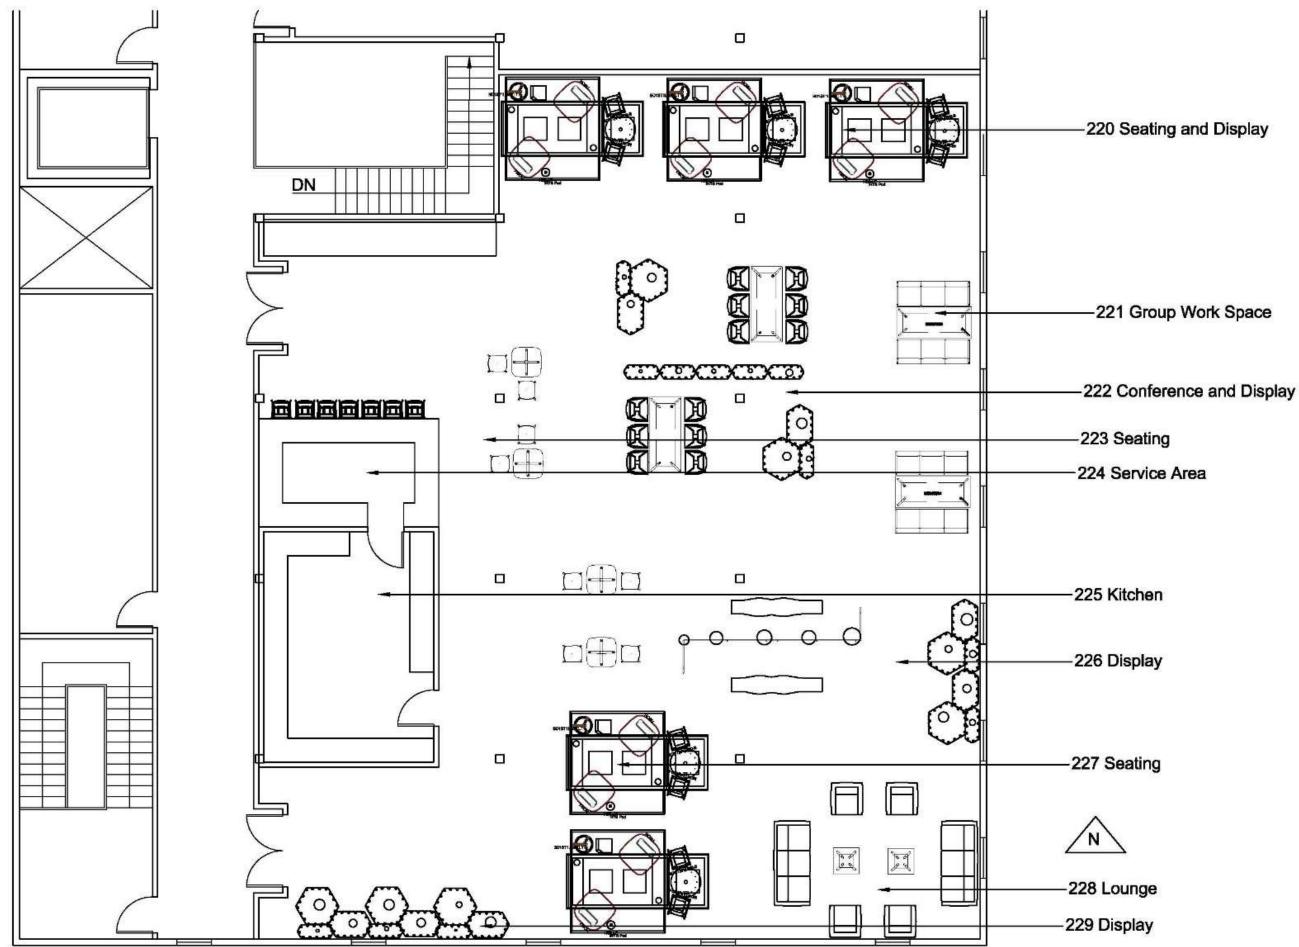

# PORTFOLIO 3

MORGHAN WALLERT IDSN 2102 DUE: NOVEMBER 18, 2019



#### ASSIGNMENT 12 FINAL AUTOCAD FLOOR PLAN

### Ш Ц **DRGHAN WALI** Т Ц $\bigcirc$ Ч Г SN ž

#### INDUSTRIAL FOREST

- $\rangle$  A space where nature meets an industrial factory
- > SOOTHING ASPECT OF LIFE WITH THE USE OF PLANTS,

BARK, TREES AND NATURAL ROCK

- > INTENSE ASPECT OF WORK WITH THE USE OF INDUSTRIAL MATERIALS
- > SENSE OF COMFORT MIXED WITH THE NEED TO WORK









#### ASSIGNMENT 13

CONCEPT

## Ш Ц ດ WALL L IDSN 2102 MORGHAN

#### **COLOR RATIONAL**

- > WHITE, GREY, BLACK, BROWN
  - > BLACK GIVES AN INDUSTRIAL FEEL
  - > BROWN GIVES A FOREST FEEL
  - > WHITE AND GREY GIVE THE FEELING OF BOTH

THROUGH STONE AND MACHINES

- > RUSTIC ORANGE AND NAVY BLUE
  - > RUST GIVES A SENSE OF OLD FACTORY WORK
  - > NAVY BLUE GIVES A SENSE OF THE NIGHT SKY





ASSIGNMENT 13 COLOR R