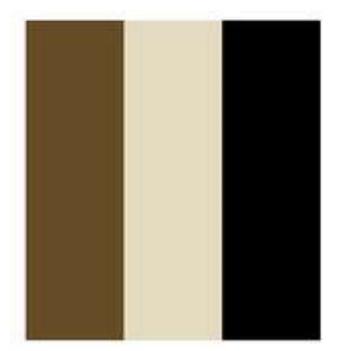

#### **COLOR RATIONAL**

- > WHITE, GREY, BLACK, BROWN
  - > BLACK GIVES AN INDUSTRIAL FEEL
  - > BROWN GIVES A FOREST FEEL
  - > WHITE AND GREY GIVE THE FEELING OF BOTH

THROUGH STONE AND MACHINES

- > RUSTIC ORANGE AND NAVY BLUE
  - > RUST GIVES A SENSE OF OLD FACTORY WORK
  - > NAVY BLUE GIVES A SENSE OF THE NIGHT SKY

ASSIGNMENT 13 COLOR RATIONAL