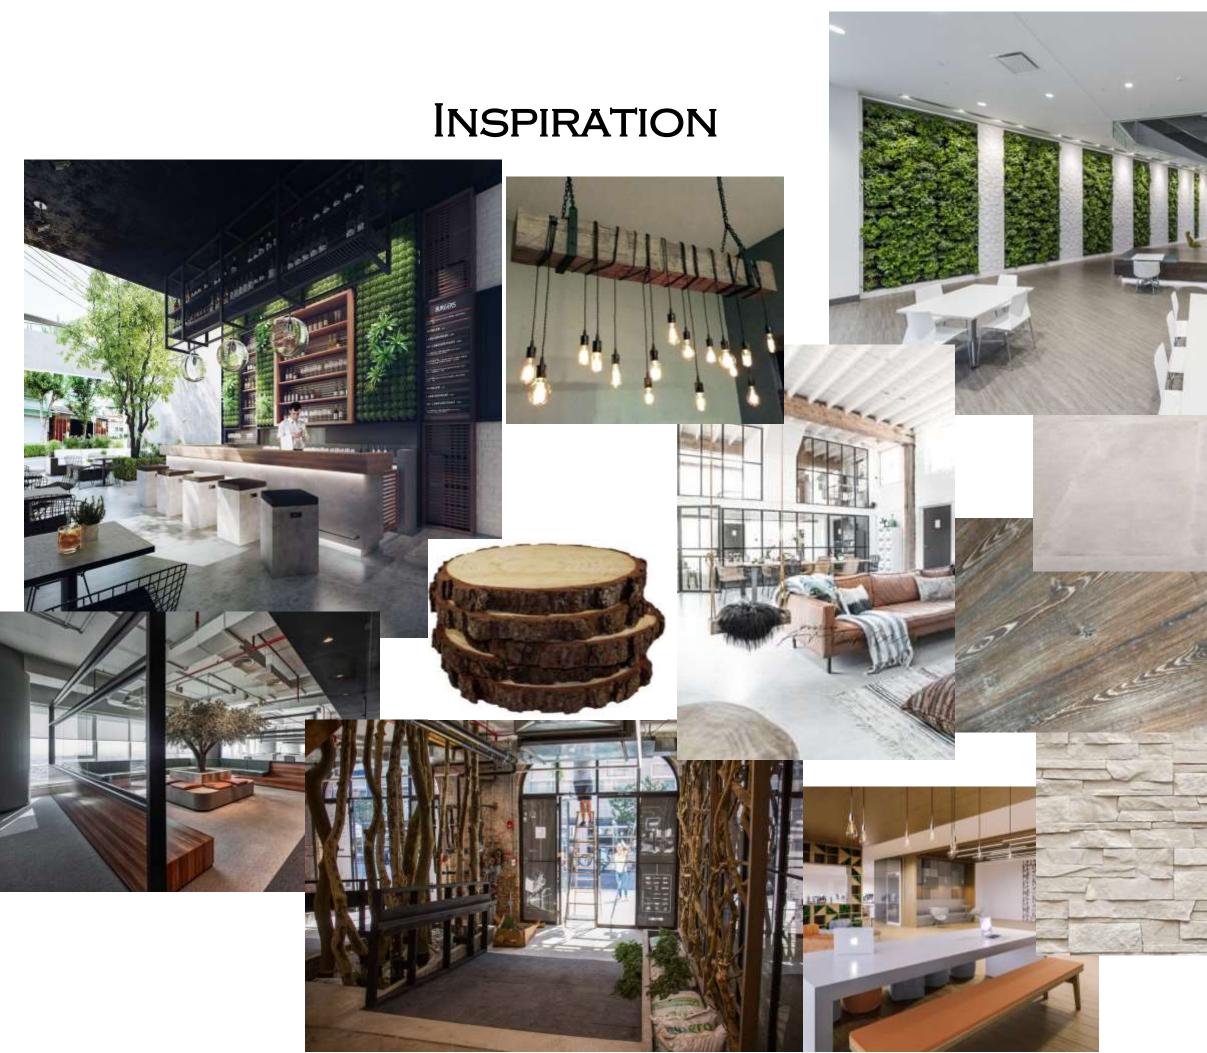

#### **ASSIGNMENT 13** INSPIRATION

#### INDUSTRIAL FOREST

- $\rangle$  A space where nature meets an industrial factory
- > SOOTHING ASPECT OF LIFE WITH THE USE OF PLANTS,

BARK, TREES AND NATURAL ROCK

- > INTENSE ASPECT OF WORK WITH THE USE OF INDUSTRIAL MATERIALS
- > SENSE OF COMFORT MIXED WITH THE NEED TO WORK