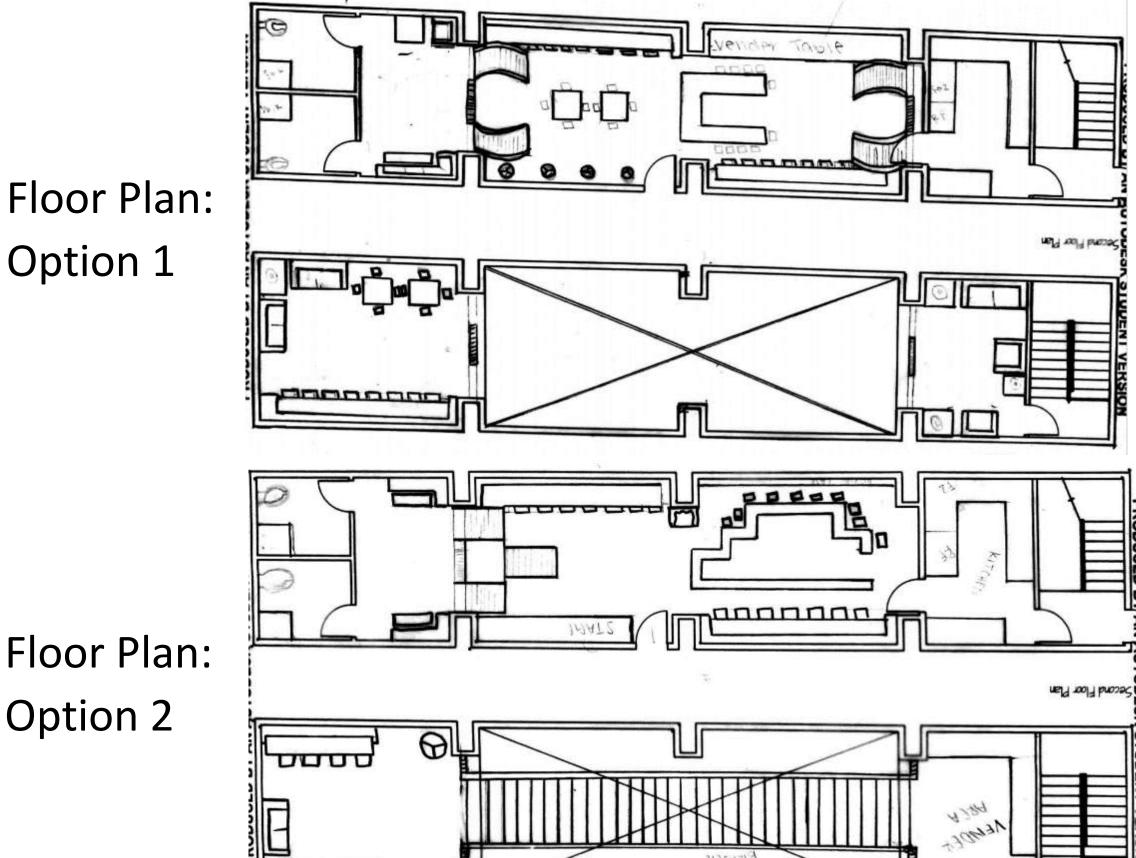

### Wayfinding

- All in a row
- Small nooks
- Moving around in the space

Floor Plan: Option 2

Option 1