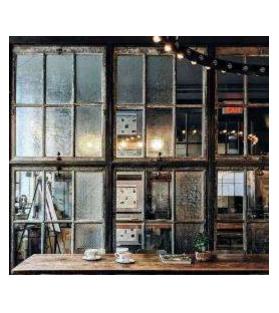

### • Site:

- There are not many other businesses surrounding
- All surrounding buildings are empty

- Not many windows
- No windows on back
- Windows are only on top floor
- Windows are small
- Not a lot of natural light
- How to light the area without the florescent feel