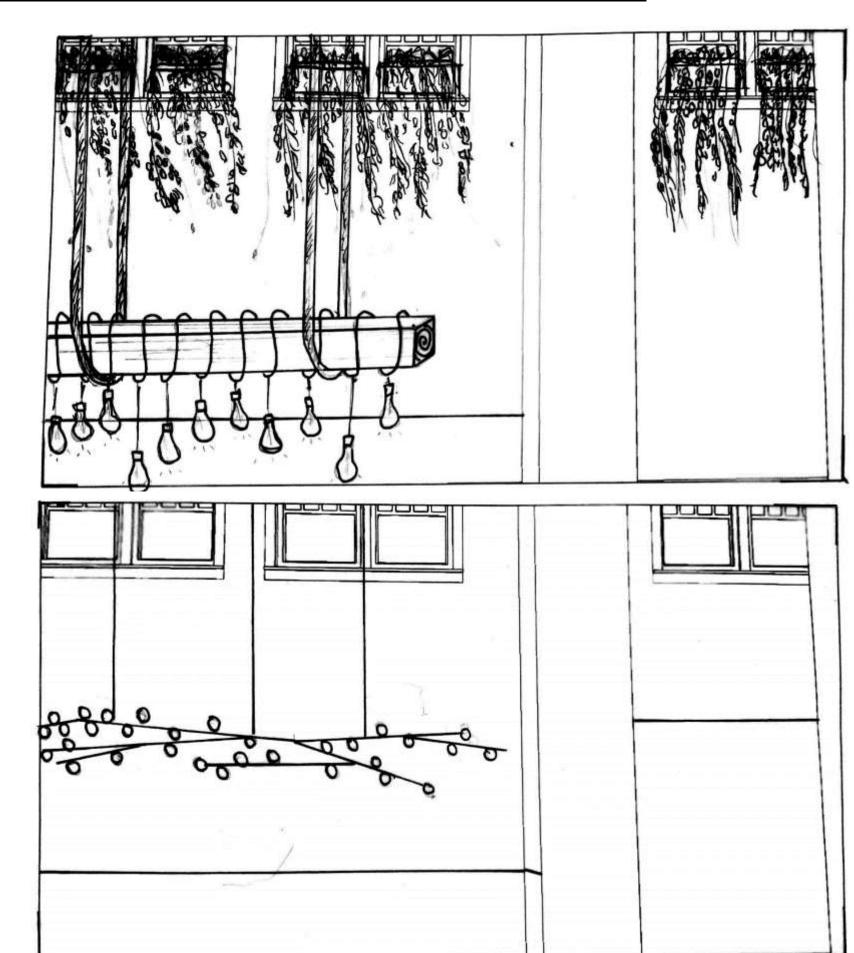

### **Assignment 3: Problem Resolution Sketches**

Option 1

# Isabel Faria IDSN 2102 - Fall 2020