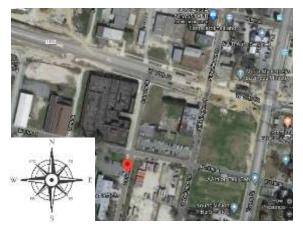

### Site Profile:

• Corner of West 10<sup>th</sup> St. and South Green St.

### Site Analysis:

Entrances

Morning Light

Day Light

**Evening Light** 

### • Site:

- There are not many other businesses surrounding
- All surrounding buildings are empty

- Not many windows
- No windows on back
- Windows are only on top floor
- Windows are small
- Not a lot of natural light
- How to light the area without the florescent feel