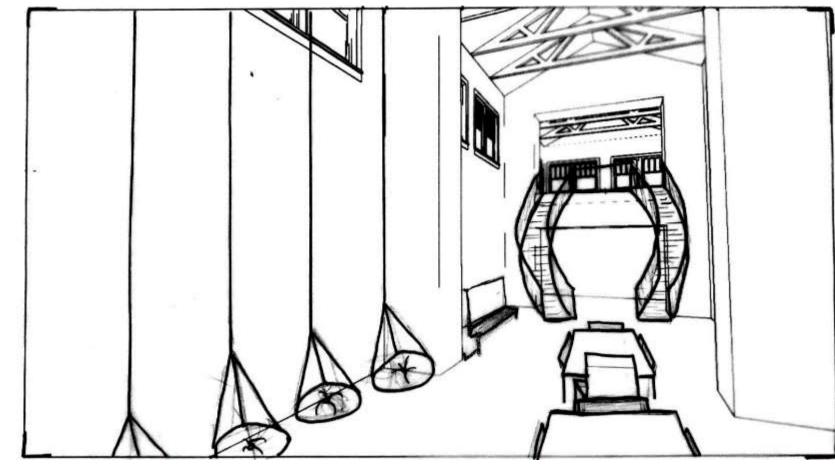

ia Isabel

### **Assignment 2: Program/ Problem Statement**

### Design Problem Statement:

### • Site:

- There are not many other businesses surrounding
- All surrounding buildings are empty



- Not many windows
- No windows on back
- Windows are only on top floor
- Windows are small
- Not a lot of natural light
- How to light the area without the florescent feel

### Wayfinding

- All in a row
- Small nooks
- Moving around in the space















Floor Plan: Option 2

Option 1





## Fall 2020

### **Assignment 3: Problem Resolution Sketches**



Option 1

### Fall 2020 Isabel Faria IDSN 2102

### **Assignment 3: Problem Resolution Sketches**



Option 1



Option 1





Option 1



# Isabel Faria IDSN 2102 - Fall 2020

### **Assignment 3: Problem Resolution Sketches**

Option 1





# Isabel Faria IDSN 2102 - Fall 2020

### **Assignment 3: Problem Resolution Sketches**

Option 1





# Isabel Faria IDSN 2102 - Fall 2020

### **Assignment 3: Problem Resolution Sketches**

Option 1