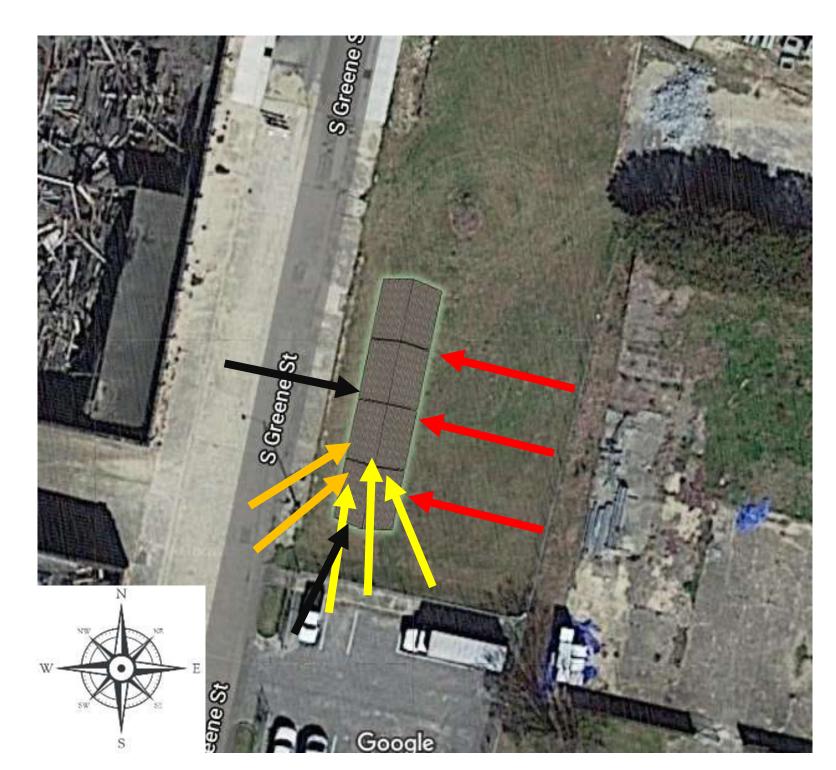

### Site Analysis:

Entrances

Morning Light

Day Light

**Evening Light** 

### • Site:

- There are not many other businesses surrounding
- All surrounding buildings are empty

- Not many windows
- No windows on back
- Windows are only on top floor
- Windows are small
- Not a lot of natural light
- How to light the area without the florescent feel