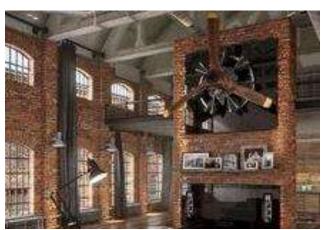

### **Assignment 1: Research**

- Building built in 1900's
- On National Register of Historic Places
- Focus: Attracting, training and retaining skilled workers
- Mission is to serve the region by enhancing economic development and creating new jobs
- Where people exchange ideas, have fun and rebuild relationships
- "Living room" of society
- Neutral grounds
- Few blocks from ECU Campus
- Must benefit ECU and Community
- Intimate seating spaces for privacy
- Display cases

### • Site:

- There are not many other businesses surrounding
- All surrounding buildings are empty

- Not many windows
- No windows on back
- Windows are only on top floor
- Windows are small
- Not a lot of natural light
- How to light the area without the florescent feel