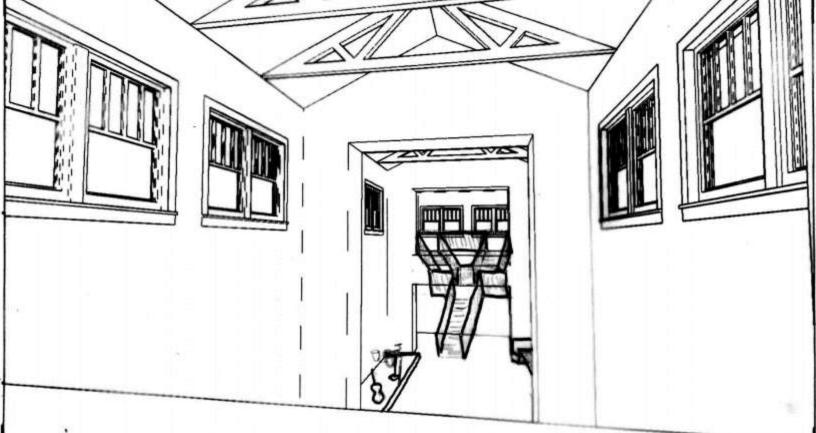

- There are not many other businesses surrounding
- All surrounding buildings are empty



- Not many windows
- No windows on back
- Windows are only on top floor
- Windows are small
- Not a lot of natural light
- How to light the area without the florescent feel

### Wayfinding

- All in a row
- Small nooks
- Moving around in the space















Floor Plan: Option 2

Option 1





## Fall 2020

### **Assignment 3: Problem Resolution Sketches**



Option 1

### Fall 2020 Isabel Faria IDSN 2102

### **Assignment 3: Problem Resolution Sketches**



Option 1



Option 1





Option 1



# Isabel Faria IDSN 2102 - Fall 2020

### **Assignment 3: Problem Resolution Sketches**

Option 1





# Isabel Faria IDSN 2102 - Fall 2020

### **Assignment 3: Problem Resolution Sketches**

Option 1





# Isabel Faria IDSN 2102 - Fall 2020

### **Assignment 3: Problem Resolution Sketches**

Option 1