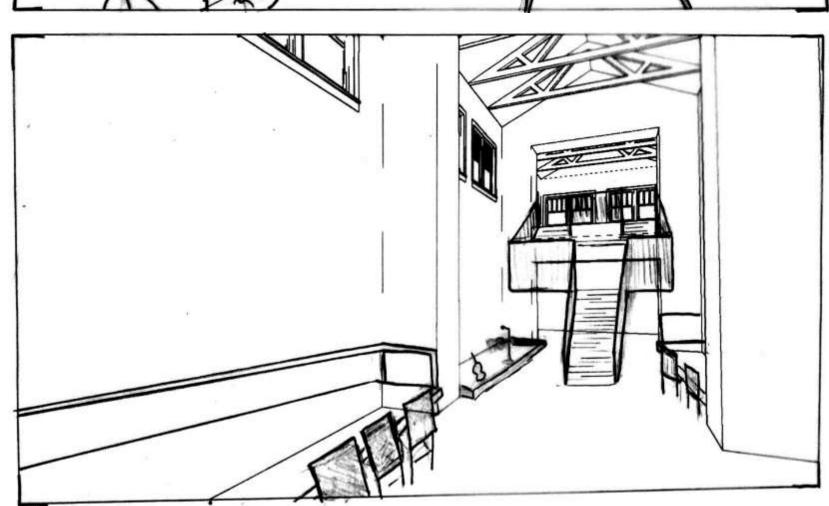

Isabel

### **Assignment 2: Program/ Problem Statement**

### Design Problem Statement:

### • Site:

- There are not many other businesses surrounding
- All surrounding buildings are empty



- Not many windows
- No windows on back
- Windows are only on top floor
- Windows are small
- Not a lot of natural light
- How to light the area without the florescent feel

### Wayfinding

- All in a row
- Small nooks
- Moving around in the space















Floor Plan: Option 2

Option 1





## Fall 2020

### **Assignment 3: Problem Resolution Sketches**



Option 1

### Fall 2020 Isabel Faria IDSN 2102

### **Assignment 3: Problem Resolution Sketches**



Option 1



Option 1





Option 1



# Isabel Faria IDSN 2102 - Fall 2020

### **Assignment 3: Problem Resolution Sketches**

Option 1





# Isabel Faria IDSN 2102 - Fall 2020

### **Assignment 3: Problem Resolution Sketches**

Option 1





# Isabel Faria IDSN 2102 - Fall 2020

### **Assignment 3: Problem Resolution Sketches**

Option 1