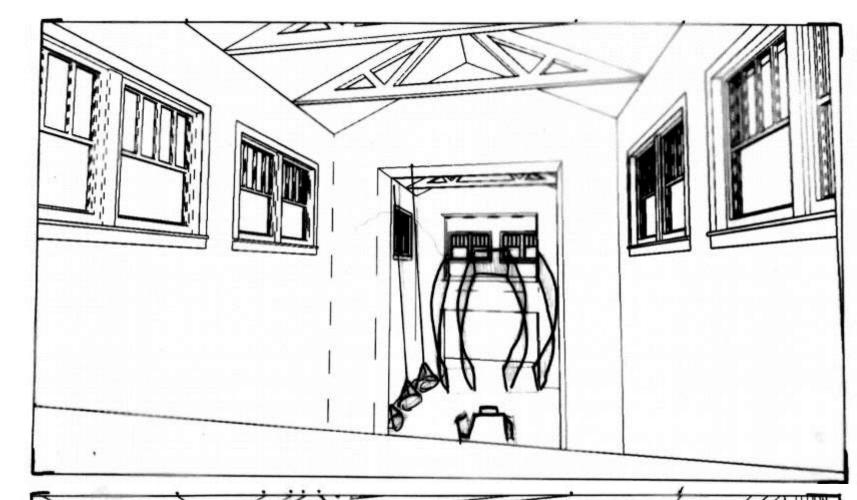

- There are not many other businesses surrounding
- All surrounding buildings are empty



- Not many windows
- No windows on back
- Windows are only on top floor
- Windows are small
- Not a lot of natural light
- How to light the area without the florescent feel

### Wayfinding

- All in a row
- Small nooks
- Moving around in the space















Floor Plan: Option 2

Option 1





## Fall 2020

### **Assignment 3: Problem Resolution Sketches**



Option 1

### Fall 2020 Isabel Faria IDSN 2102

### **Assignment 3: Problem Resolution Sketches**



Option 1



Option 1





Option 1



# Isabel Faria IDSN 2102 - Fall 2020

### **Assignment 3: Problem Resolution Sketches**

Option 1





# Isabel Faria IDSN 2102 - Fall 2020

### **Assignment 3: Problem Resolution Sketches**

Option 1





# Isabel Faria IDSN 2102 - Fall 2020

### **Assignment 3: Problem Resolution Sketches**

Option 1