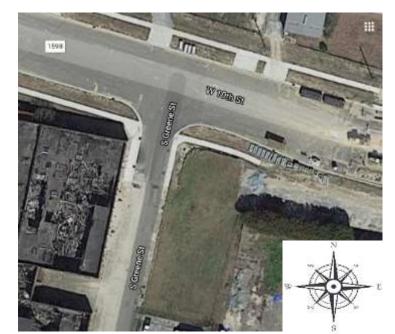

### Site Profile:

• Corner of West 10<sup>th</sup> St. and South Green St.

### Site Analysis:

Entrances

Morning Light

Day Light

**Evening Light** 