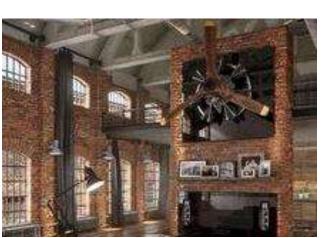

### **Assignment 1: Research**

- Building built in 1900's
- On National Register of Historic Places
- Focus: Attracting, training and retaining skilled workers
- Mission is to serve the region by enhancing economic development and creating new jobs
- Where people exchange ideas, have fun and rebuild relationships
- "Living room" of society
- Neutral grounds
- Few blocks from ECU Campus
- Must benefit ECU and Community
- Intimate seating spaces for privacy
- Display cases

### • Site:

- There are not many other businesses surrounding
- All surrounding buildings are empty

- Not many windows
- No windows on back
- Windows are only on top floor
- Windows are small
- Not a lot of natural light
- How to light the area without the florescent feel