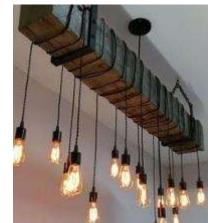

### • Site:

- There are not many other businesses surrounding
- All surrounding buildings are empty

- Not many windows
- No windows on back
- Windows are only on top floor
- Windows are small
- Not a lot of natural light
- How to light the area without the florescent feel