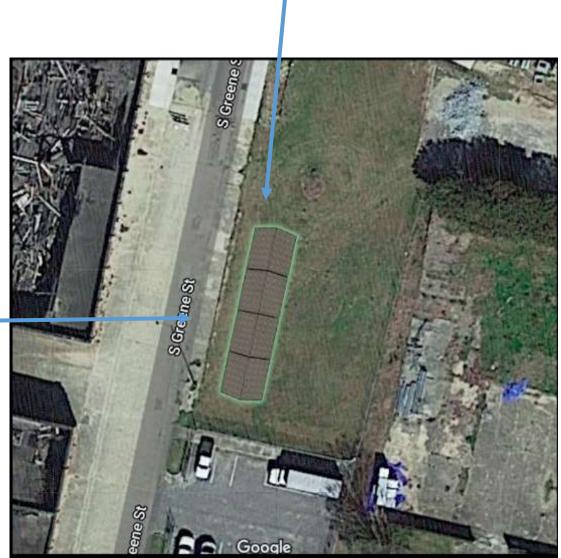

### SITE PROFILE

Hannah Rock
IDSN 2102
F20

Location: South Green Street
Images of surrounding neighborhood area