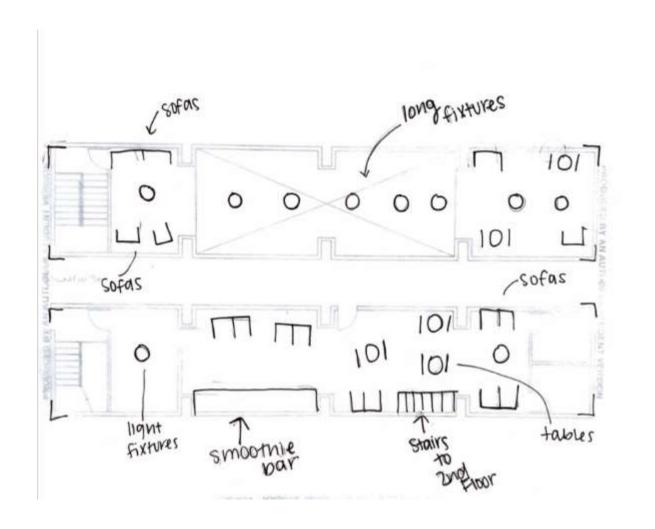

#### Designer Problem Statement:

- Needs second stairway
- Movement through 2 stories
- Little space
- Small amount of lighting on first floor
- Separation of areas on second floor
- . Small Café Area

## PROBLEM RESOLUTION SKETCHES

iong fixtures seating balcony decor