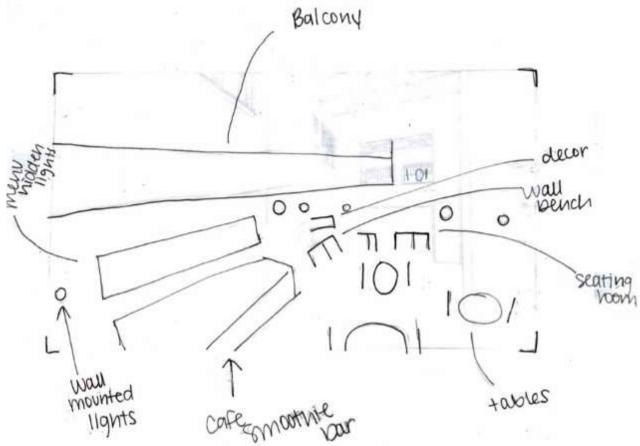

in the area.



### SITE PROFILE











Hannah Rock
IDSN 2102
F20

Location: South Green Street
Images of surrounding neighborhood area

## SITE ANALYSIS



sunrise

North Entrance

Sun overhead at Midday

West Main Entrance





### USER PROFILE

## DESIGN PROBLEM STATEMENT

Hannah Rock IDSN 2102 F20

#### Who will be using this space?

- Students
- Profs
- Business
- People from neighborhood
- · People from eastern Carolina
- People visiting the school
- Surrounding area
- Workers on lunch break
- People in connecting cities passing through

#### Designer Problem Statement:

- Needs second stairway
- Movement through 2 stories
- Little space
- Small amount of lighting on first floor
- Separation of areas on second floor
- . Small Café Area

## PROBLEM RESOLUTION SKETCHES





















iong fixtures seating balcony decor