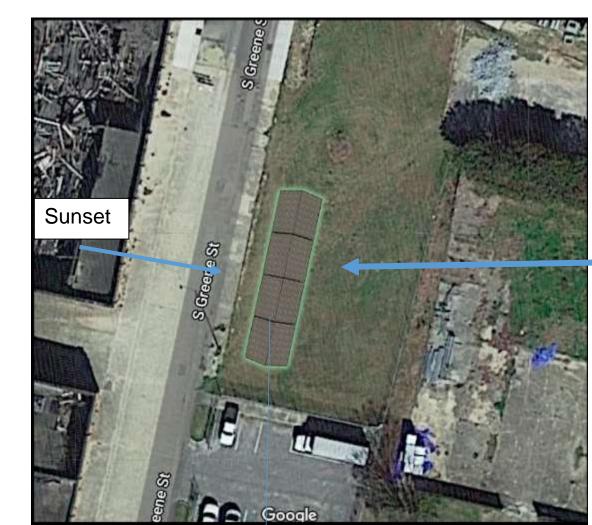

## SITE ANALYSIS

sunrise

North Entrance

Sun overhead at Midday

West Main Entrance