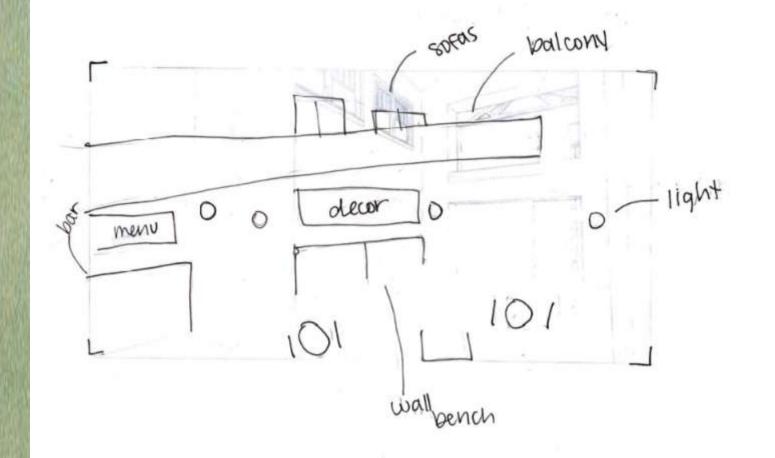

#### Designer Problem Statement:

- Needs second stairway
- Movement through 2 stories
- Little space
- Small amount of lighting on first floor
- Separation of areas on second floor
- . Small Café Area

## PROBLEM RESOLUTION SKETCHES

iong fixtures seating balcony decor