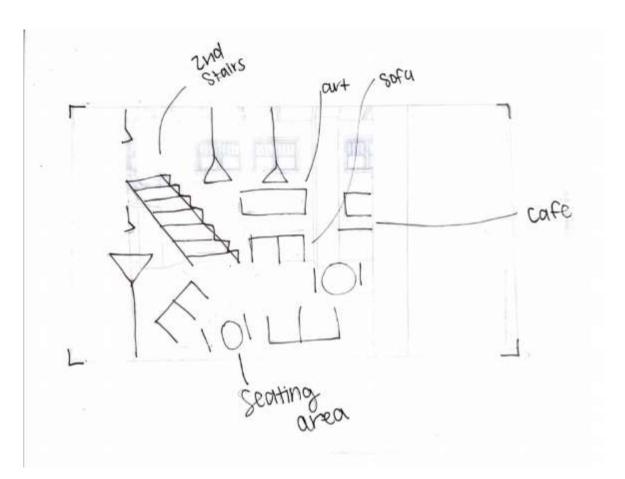

#### Designer Problem Statement:

- Needs second stairway
- Movement through 2 stories
- Little space
- Small amount of lighting on first floor
- Separation of areas on second floor
- . Small Café Area

## PROBLEM RESOLUTION SKETCHES

iong fixtures seating balcony decor