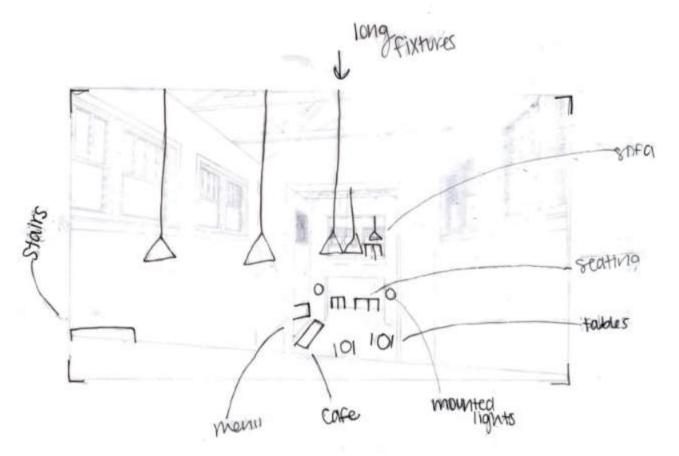

k
IDSN 2102
F20

Location: South Green Street
Images of surrounding neighborhood area

## SITE ANALYSIS



sunrise

North Entrance

Sun overhead at Midday

West Main Entrance





### USER PROFILE

## DESIGN PROBLEM STATEMENT

Hannah Rock IDSN 2102 F20

#### Who will be using this space?

- Students
- Profs
- Business
- People from neighborhood
- · People from eastern Carolina
- People visiting the school
- Surrounding area
- Workers on lunch break
- People in connecting cities passing through

#### Designer Problem Statement:

- Needs second stairway
- Movement through 2 stories
- Little space
- Small amount of lighting on first floor
- Separation of areas on second floor
- . Small Café Area

## PROBLEM RESOLUTION SKETCHES





















iong fixtures seating balcony decor