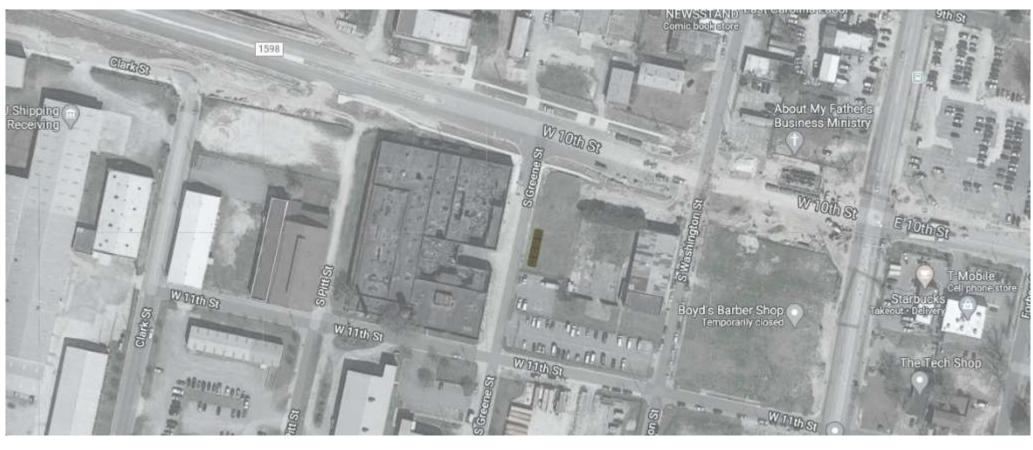

### SITE PROFILE

Hannah Rock
IDSN 2102
F20

Location: South Green Street
Images of surrounding neighborhood area

## SITE ANALYSIS

sunrise

North Entrance

Sun overhead at Midday

West Main Entrance