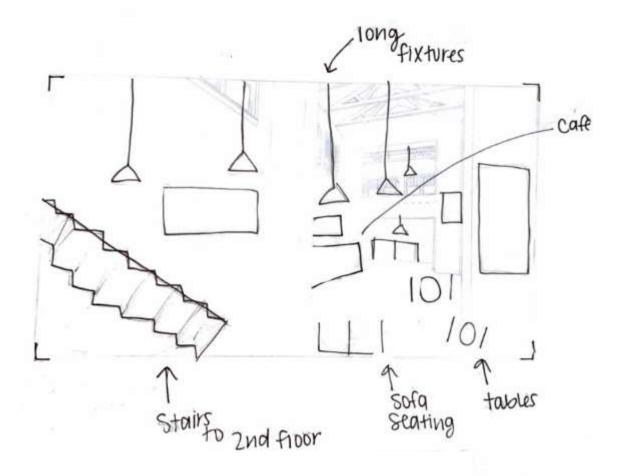

le in the area.



### SITE PROFILE











Hannah Rock
IDSN 2102
F20

Location: South Green Street
Images of surrounding neighborhood area

## SITE ANALYSIS



sunrise

North Entrance

Sun overhead at Midday

West Main Entrance





### USER PROFILE

## DESIGN PROBLEM STATEMENT

Hannah Rock IDSN 2102 F20

#### Who will be using this space?

- Students
- Profs
- Business
- People from neighborhood
- · People from eastern Carolina
- People visiting the school
- Surrounding area
- Workers on lunch break
- People in connecting cities passing through

#### Designer Problem Statement:

- Needs second stairway
- Movement through 2 stories
- Little space
- Small amount of lighting on first floor
- Separation of areas on second floor
- . Small Café Area

## PROBLEM RESOLUTION SKETCHES





















iong fixtures seating balcony decor