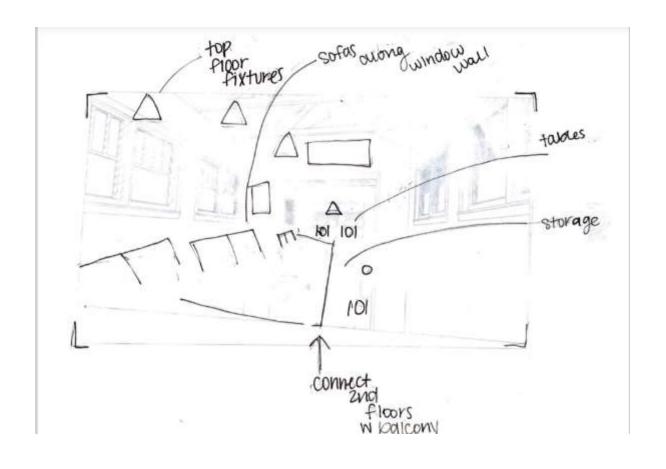

#### Designer Problem Statement:

- Needs second stairway
- Movement through 2 stories
- Little space
- Small amount of lighting on first floor
- Separation of areas on second floor
- . Small Café Area

## PROBLEM RESOLUTION SKETCHES

iong fixtures seating balcony decor