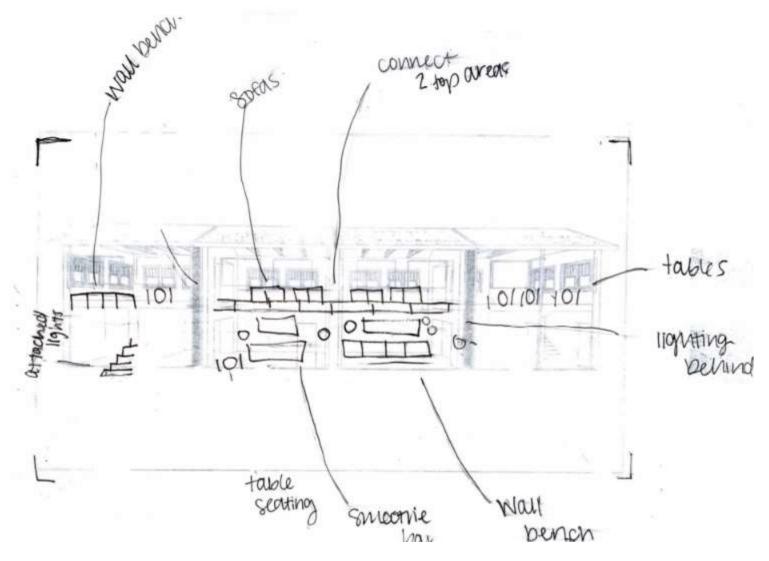

h people in the area.



### SITE PROFILE











Hannah Rock
IDSN 2102
F20

Location: South Green Street
Images of surrounding neighborhood area

## SITE ANALYSIS



sunrise

North Entrance

Sun overhead at Midday

West Main Entrance





### USER PROFILE

## DESIGN PROBLEM STATEMENT

Hannah Rock IDSN 2102 F20

#### Who will be using this space?

- Students
- Profs
- Business
- People from neighborhood
- · People from eastern Carolina
- People visiting the school
- Surrounding area
- Workers on lunch break
- People in connecting cities passing through

#### Designer Problem Statement:

- Needs second stairway
- Movement through 2 stories
- Little space
- Small amount of lighting on first floor
- Separation of areas on second floor
- . Small Café Area

## PROBLEM RESOLUTION SKETCHES





















iong fixtures seating balcony decor