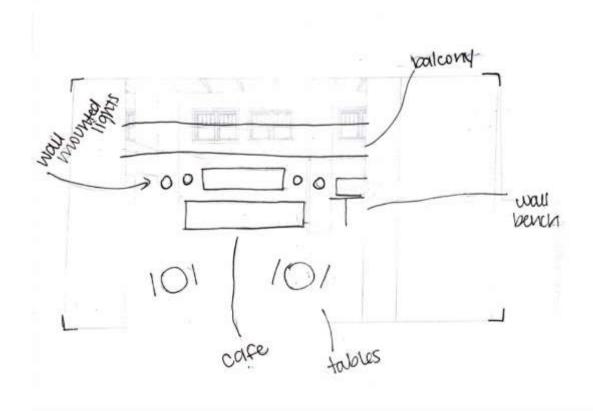

#### Designer Problem Statement:

- Needs second stairway
- Movement through 2 stories
- Little space
- Small amount of lighting on first floor
- Separation of areas on second floor
- . Small Café Area

## PROBLEM RESOLUTION SKETCHES

iong fixtures seating balcony decor