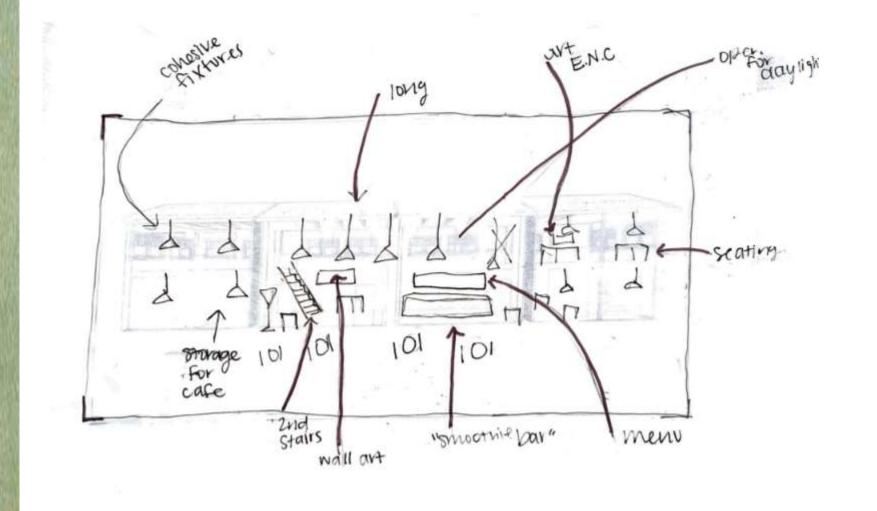

people in the area.



### SITE PROFILE











Hannah Rock
IDSN 2102
F20

Location: South Green Street
Images of surrounding neighborhood area

## SITE ANALYSIS



sunrise

North Entrance

Sun overhead at Midday

West Main Entrance





### USER PROFILE

## DESIGN PROBLEM STATEMENT

Hannah Rock IDSN 2102 F20

#### Who will be using this space?

- Students
- Profs
- Business
- People from neighborhood
- · People from eastern Carolina
- People visiting the school
- Surrounding area
- Workers on lunch break
- People in connecting cities passing through

#### Designer Problem Statement:

- Needs second stairway
- Movement through 2 stories
- Little space
- Small amount of lighting on first floor
- Separation of areas on second floor
- . Small Café Area

## PROBLEM RESOLUTION SKETCHES





















iong fixtures seating balcony decor