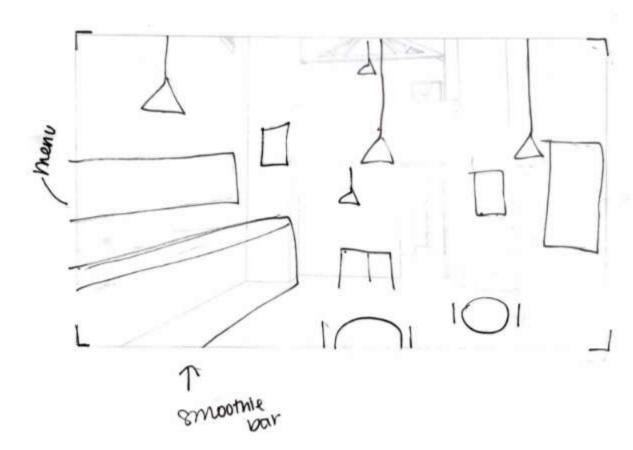

ock
IDSN 2102
F20

Location: South Green Street
Images of surrounding neighborhood area

## SITE ANALYSIS



sunrise

North Entrance

Sun overhead at Midday

West Main Entrance





### USER PROFILE

## DESIGN PROBLEM STATEMENT

Hannah Rock IDSN 2102 F20

#### Who will be using this space?

- Students
- Profs
- Business
- People from neighborhood
- · People from eastern Carolina
- People visiting the school
- Surrounding area
- Workers on lunch break
- People in connecting cities passing through

#### Designer Problem Statement:

- Needs second stairway
- Movement through 2 stories
- Little space
- Small amount of lighting on first floor
- Separation of areas on second floor
- . Small Café Area

## PROBLEM RESOLUTION SKETCHES





















iong fixtures seating balcony decor