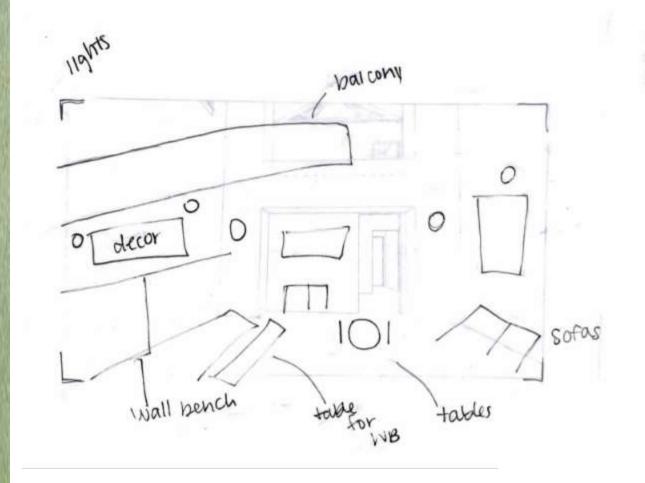

Rock
IDSN 2102
F20

Location: South Green Street
Images of surrounding neighborhood area

## SITE ANALYSIS



sunrise

North Entrance

Sun overhead at Midday

West Main Entrance





### USER PROFILE

## DESIGN PROBLEM STATEMENT

Hannah Rock IDSN 2102 F20

#### Who will be using this space?

- Students
- Profs
- Business
- People from neighborhood
- · People from eastern Carolina
- People visiting the school
- Surrounding area
- Workers on lunch break
- People in connecting cities passing through

#### Designer Problem Statement:

- Needs second stairway
- Movement through 2 stories
- Little space
- Small amount of lighting on first floor
- Separation of areas on second floor
- . Small Café Area

## PROBLEM RESOLUTION SKETCHES





















iong fixtures seating balcony decor