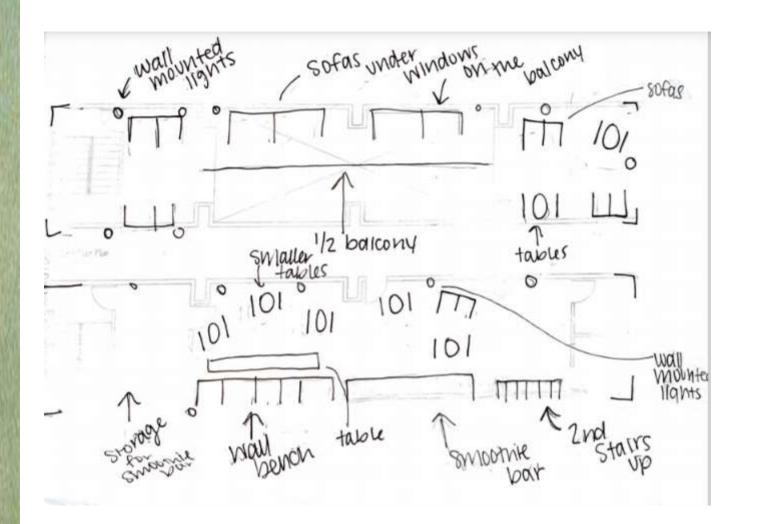

n the area.



### SITE PROFILE











Hannah Rock
IDSN 2102
F20

Location: South Green Street
Images of surrounding neighborhood area

## SITE ANALYSIS



sunrise

North Entrance

Sun overhead at Midday

West Main Entrance





### USER PROFILE

## DESIGN PROBLEM STATEMENT

Hannah Rock IDSN 2102 F20

#### Who will be using this space?

- Students
- Profs
- Business
- People from neighborhood
- · People from eastern Carolina
- People visiting the school
- Surrounding area
- Workers on lunch break
- People in connecting cities passing through

#### Designer Problem Statement:

- Needs second stairway
- Movement through 2 stories
- Little space
- Small amount of lighting on first floor
- Separation of areas on second floor
- . Small Café Area

## PROBLEM RESOLUTION SKETCHES





















iong fixtures seating balcony decor