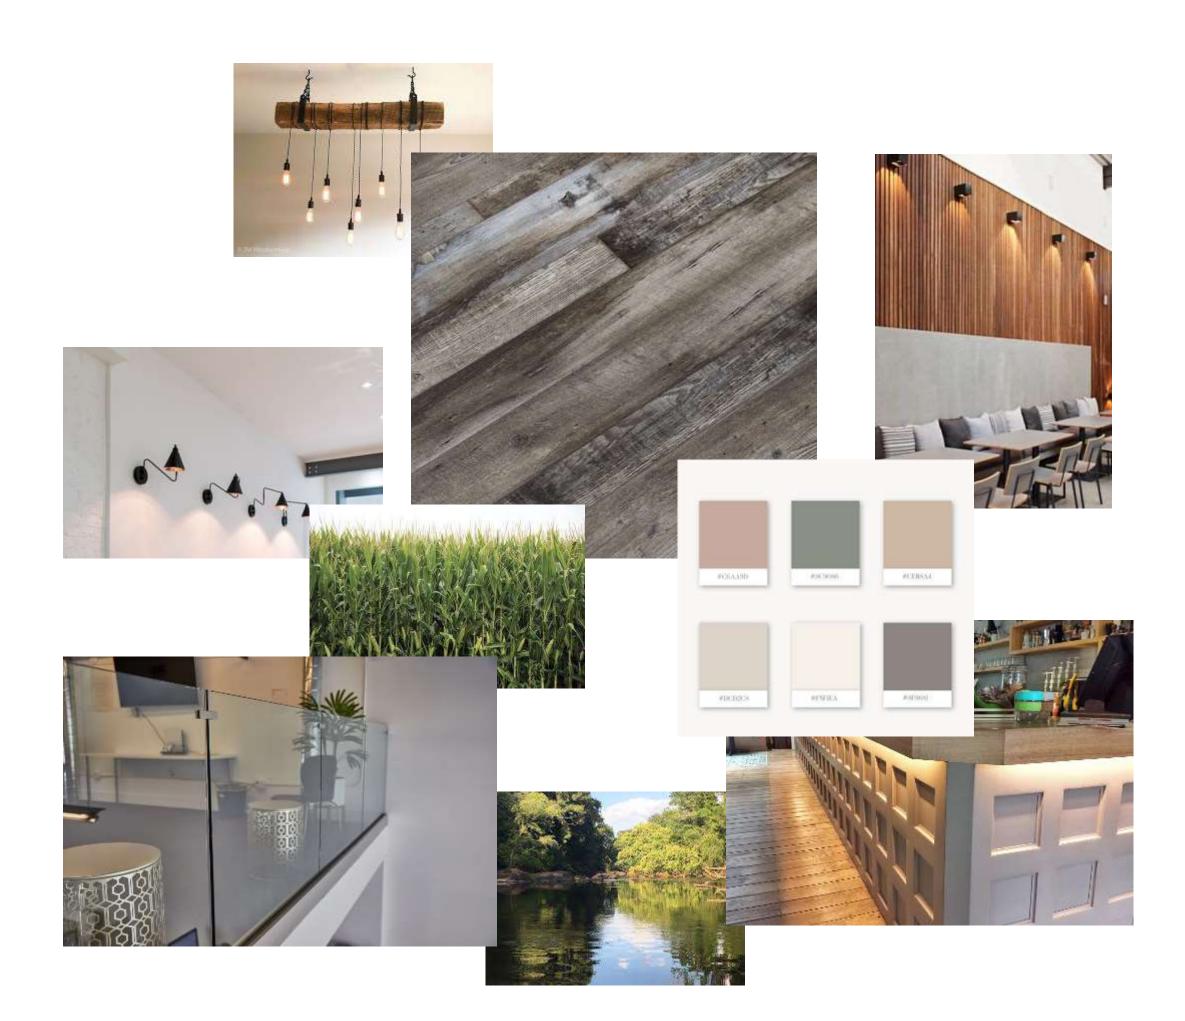

ina University's Millennium Campus.

- . 7 block area
- . Warehouse district
- . 1914
- . Focus Haynie Building
- . A place where Millennium can go to share ideas with potential businesses
- . Professors can meet
- . Built for business use near campus
- Presenting Ideas

#### The Third Place

- Between work and home
- Neutral ground
- . Gather
- Interact
- . "Social cafe"
- . Community based
- . Artisanal food
- . Drinks
- Lots of seating
- . Place people can get work done

# The Third Place Inspiration

The third place is a space where people can come together outside of work and home. It is a place where people can be social and grab a bite of food or a drink. A smoothie café represents this idea nicely. People can come drink a smoothie and sit down and connect with people in the area.



### SITE PROFILE











Hannah Rock
IDSN 2102
F20

Location: South Green Street
Images of surrounding neighborhood area

## SITE ANALYSIS



sunrise

North Entrance

Sun overhead at Midday

West Main Entrance





### USER PROFILE

## DESIGN PROBLEM STATEMENT

Hannah Rock IDSN 2102 F20

#### Who will be using this space?

- Students
- Profs
- Business
- People from neighborhood
- · People from eastern Carolina
- People visiting the school
- Surrounding area
- Workers on lunch break
- People in connecting cities passing through

#### Designer Problem Statement:

- Needs second stairway
- Movement through 2 stories
- Little space
- Small amount of lighting on first floor
- Separation of areas on second floor
- . Small Café Area

## PROBLEM RESOLUTION SKETCHES





















iong