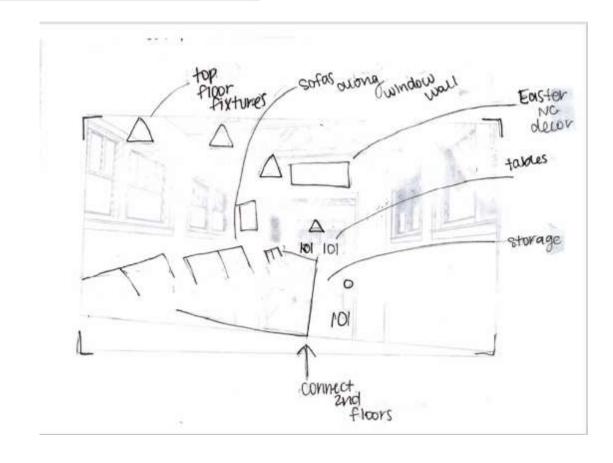

ople in the area.



### SITE PROFILE











Hannah Rock
IDSN 2102
F20

Location: South Green Street
Images of surrounding neighborhood area

## SITE ANALYSIS



sunrise

North Entrance

Sun overhead at Midday

West Main Entrance





### USER PROFILE

## DESIGN PROBLEM STATEMENT

Hannah Rock IDSN 2102 F20

#### Who will be using this space?

- Students
- Profs
- Business
- People from neighborhood
- · People from eastern Carolina
- People visiting the school
- Surrounding area
- Workers on lunch break
- People in connecting cities passing through

#### Designer Problem Statement:

- Needs second stairway
- Movement through 2 stories
- Little space
- Small amount of lighting on first floor
- Separation of areas on second floor
- . Small Café Area

## PROBLEM RESOLUTION SKETCHES





















iong fixtures seating balcony decor