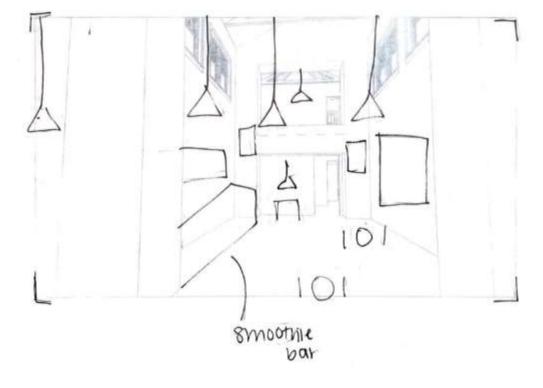

ith people in the area.



### SITE PROFILE











Hannah Rock
IDSN 2102
F20

Location: South Green Street
Images of surrounding neighborhood area

## SITE ANALYSIS



sunrise

North Entrance

Sun overhead at Midday

West Main Entrance





### USER PROFILE

## DESIGN PROBLEM STATEMENT

Hannah Rock IDSN 2102 F20

#### Who will be using this space?

- Students
- Profs
- Business
- People from neighborhood
- · People from eastern Carolina
- People visiting the school
- Surrounding area
- Workers on lunch break
- People in connecting cities passing through

#### Designer Problem Statement:

- Needs second stairway
- Movement through 2 stories
- Little space
- Small amount of lighting on first floor
- Separation of areas on second floor
- . Small Café Area

## PROBLEM RESOLUTION SKETCHES





















iong fixtures seating balcony decor