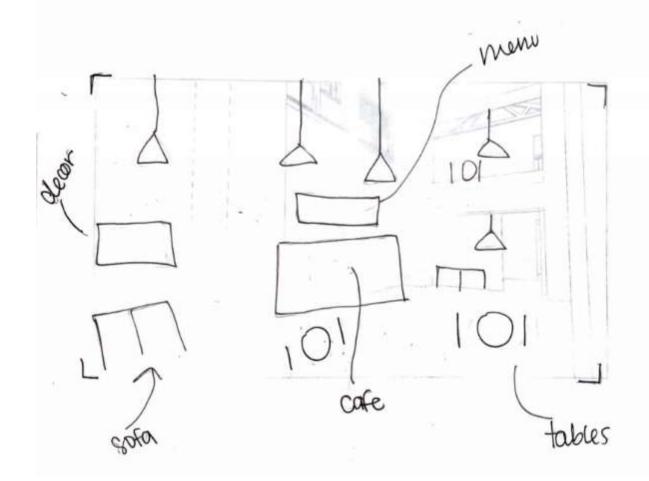

ah Rock
IDSN 2102
F20

Location: South Green Street
Images of surrounding neighborhood area

## SITE ANALYSIS



sunrise

North Entrance

Sun overhead at Midday

West Main Entrance





### USER PROFILE

## DESIGN PROBLEM STATEMENT

Hannah Rock IDSN 2102 F20

#### Who will be using this space?

- Students
- Profs
- Business
- People from neighborhood
- · People from eastern Carolina
- People visiting the school
- Surrounding area
- Workers on lunch break
- People in connecting cities passing through

#### Designer Problem Statement:

- Needs second stairway
- Movement through 2 stories
- Little space
- Small amount of lighting on first floor
- Separation of areas on second floor
- . Small Café Area

## PROBLEM RESOLUTION SKETCHES





















iong fixtures seating balcony decor