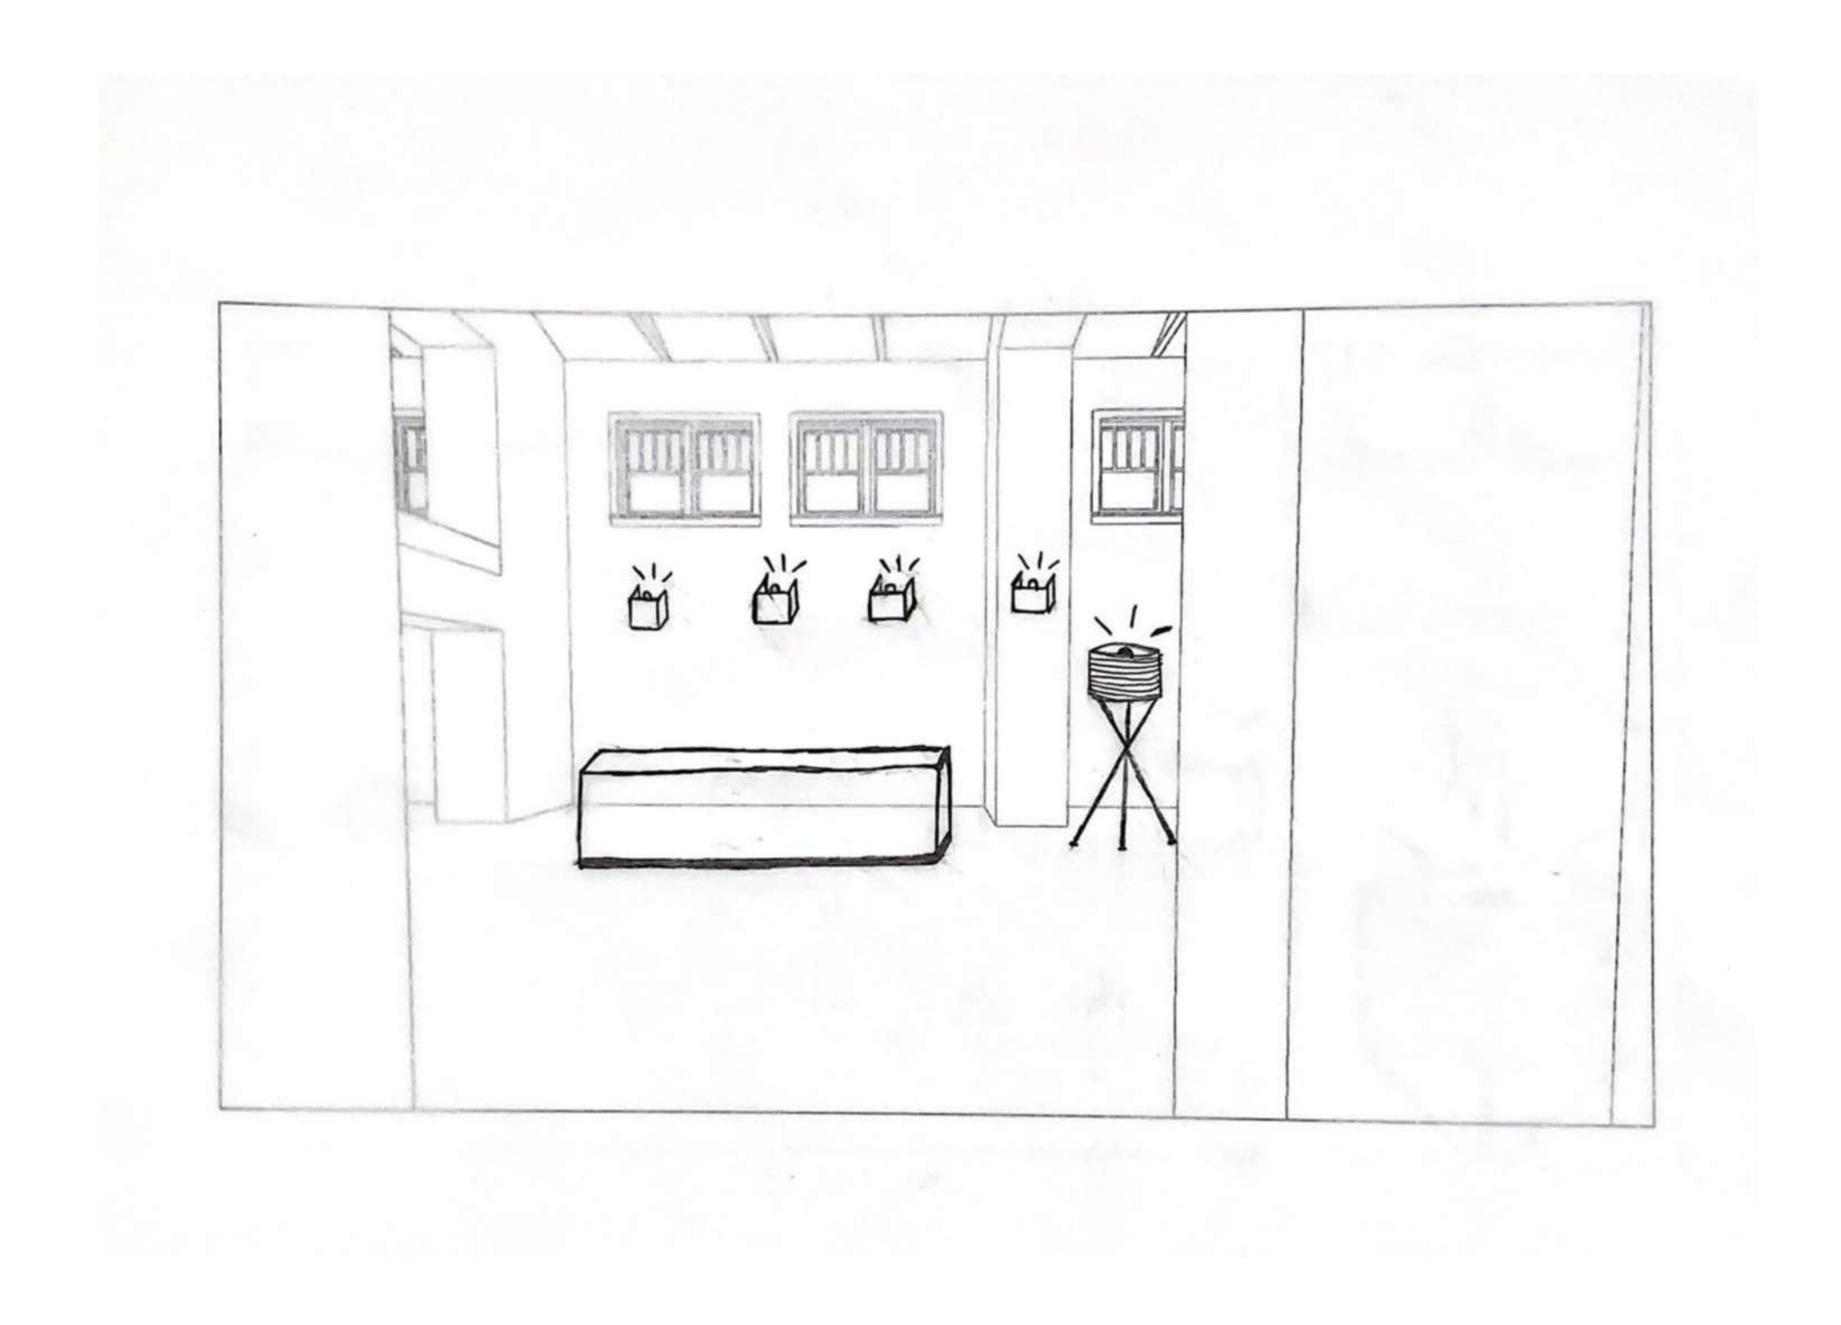

# Design Problem Statement

- The space needs to look and feel inviting so the targeted clientele wants to come in.
  - In order to do this the designer will need to make design choices that appeal to her clients while also incorporating a little bit of history of the building into the final design.
- With all of the windows being on the upper level of the building and having none on the ground level, some artificial lighting will need to be put in to allow the space to be well lit. Ex: floor lamps, table lamps, wall sconces, string lights.
- The designer will have to ensure that there will be enough seating/ gathering spots for the desired socializing of this newly renovated space, as thats what the designer hopes will bring in customers.

The inspiration behind the design for this third place coffee shop was a rustic design to somewhat keep the history of the tobacco leaf factory alive. Lighting such as floor lamps, sconces, And string lights across the ceiling will light up the Space. Most of the detailing on the counter tops and tables will be wood to continue the rustic look throughout the entire design.