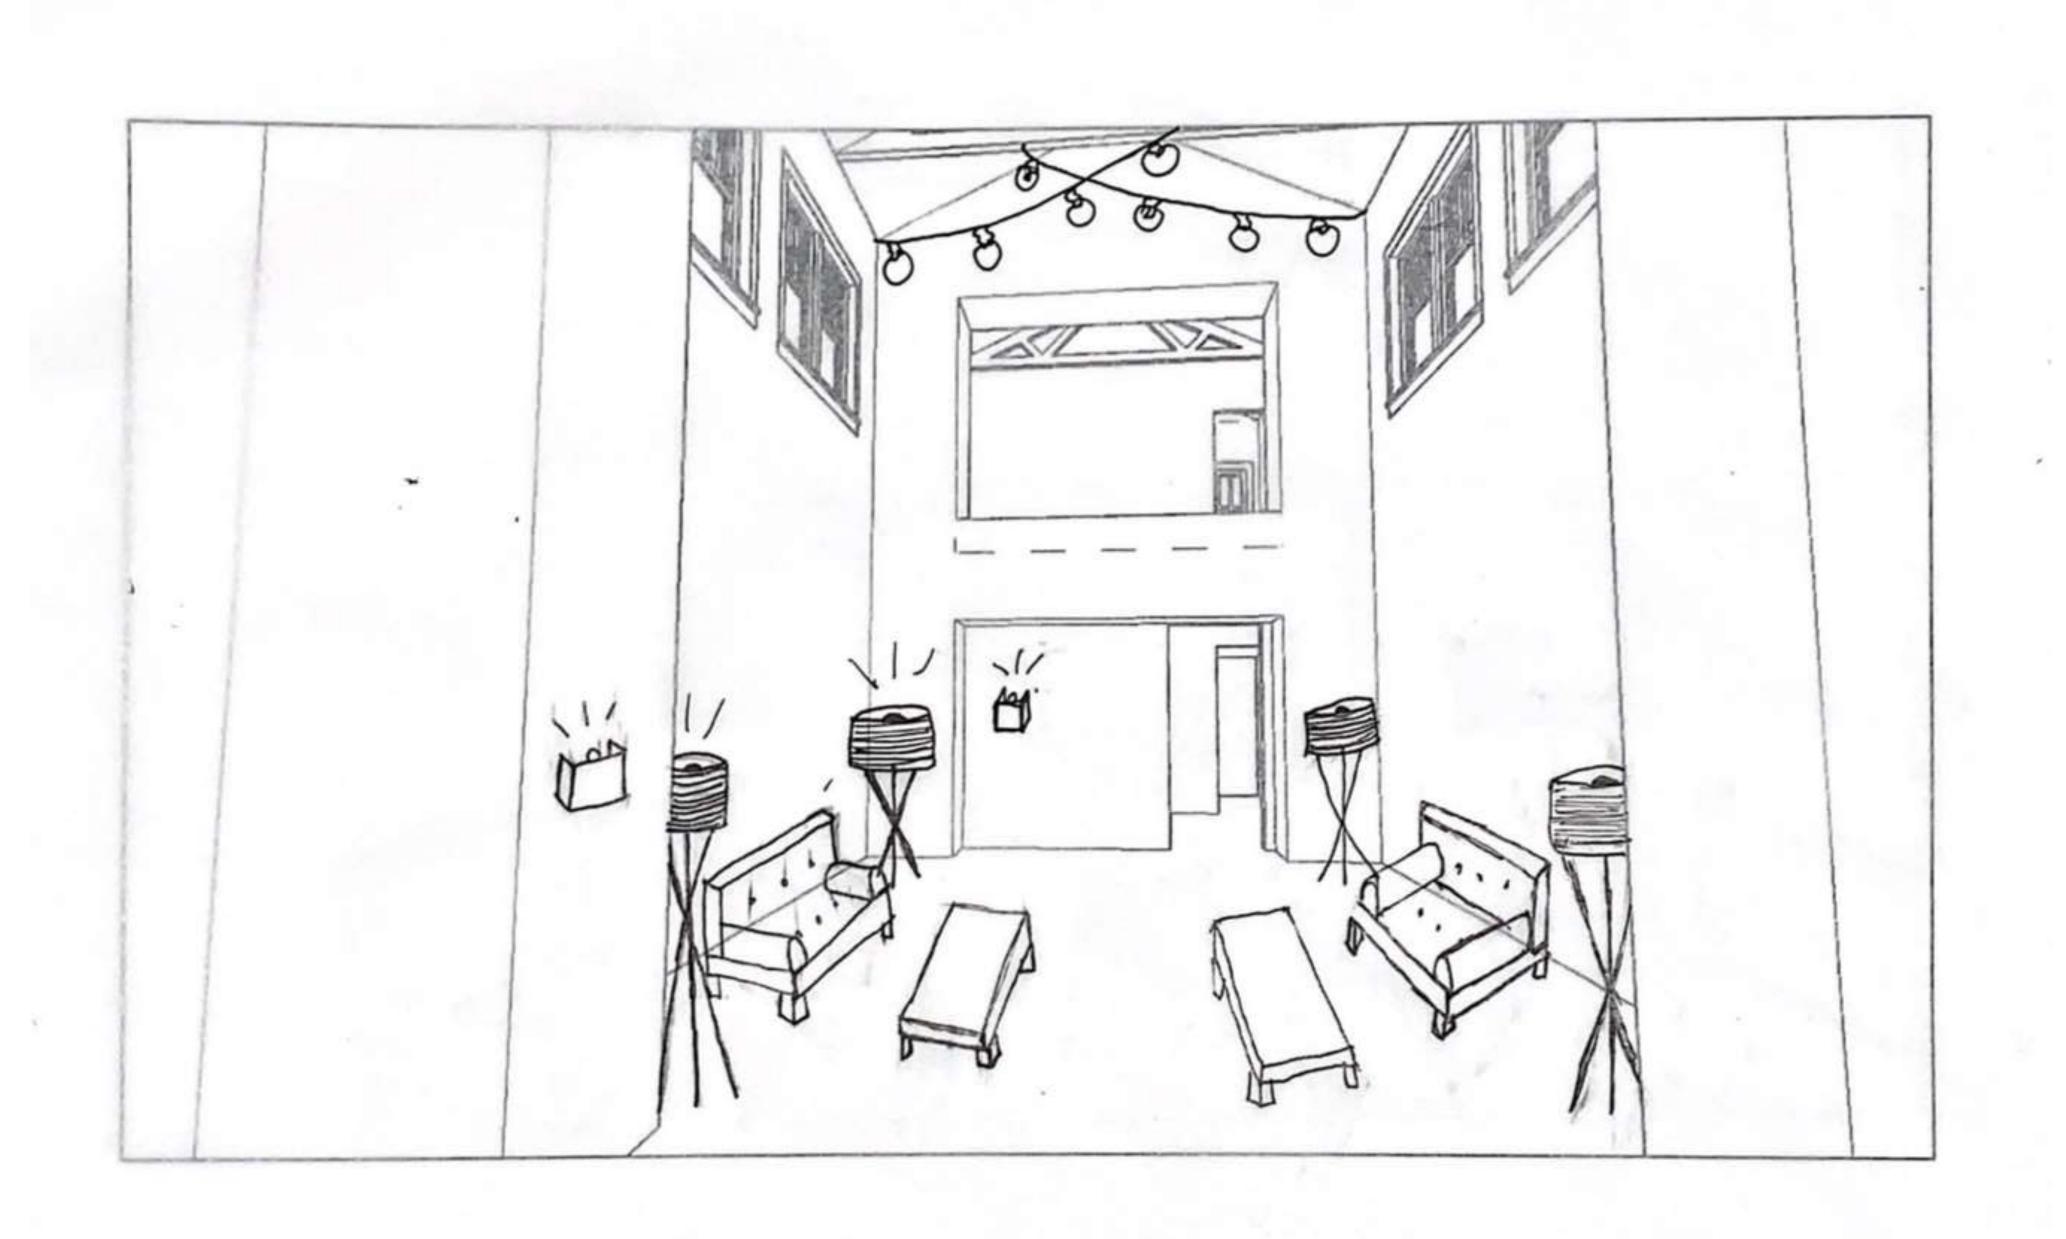

# Design Problem Statement

- The space needs to look and feel inviting so the targeted clientele wants to come in.
  - In order to do this the designer will need to make design choices that appeal to her clients while also incorporating a little bit of history of the building into the final design.
- With all of the windows being on the upper level of the building and having none on the ground level, some artificial lighting will need to be put in to allow the space to be well lit. Ex: floor lamps, table lamps, wall sconces, string lights.
- The designer will have to ensure that there will be enough seating/ gathering spots for the desired socializing of this newly renovated space, as thats what the designer hopes will bring in customers.

The inspiration behind the design for this third place coffee shop was a rustic design to somewhat keep the history of the tobacco leaf factory alive. Lighting such as floor lamps, sconces, And string lights across the ceiling will light up the Space. Most of the detailing on the counter tops and tables will be wood to continue the rustic look throughout the entire design.