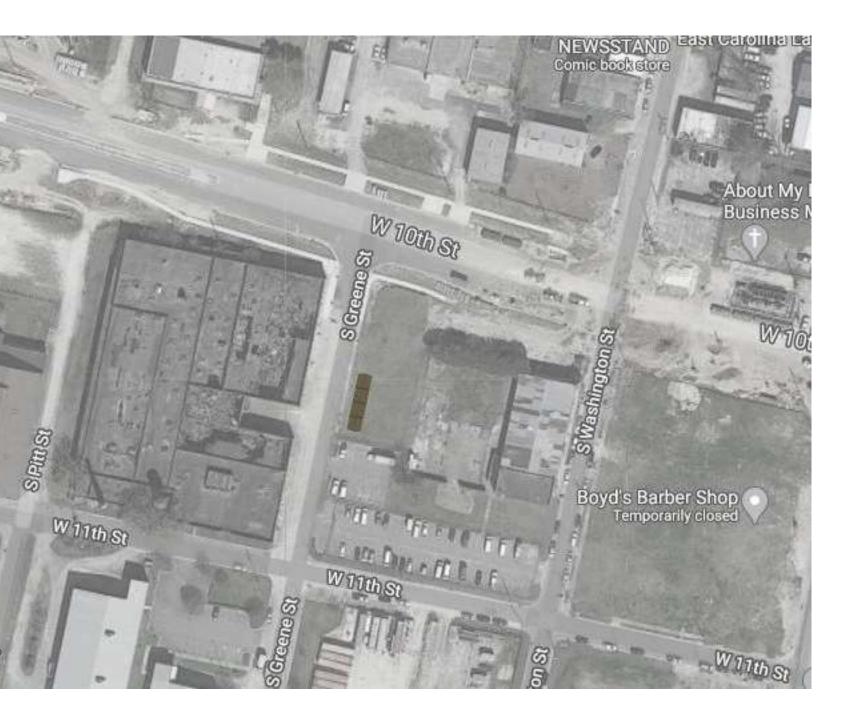

## Site Profile

\*Located on S Greene and 10th St.

\*Greenville, NC

\*Right across from the millennial campus