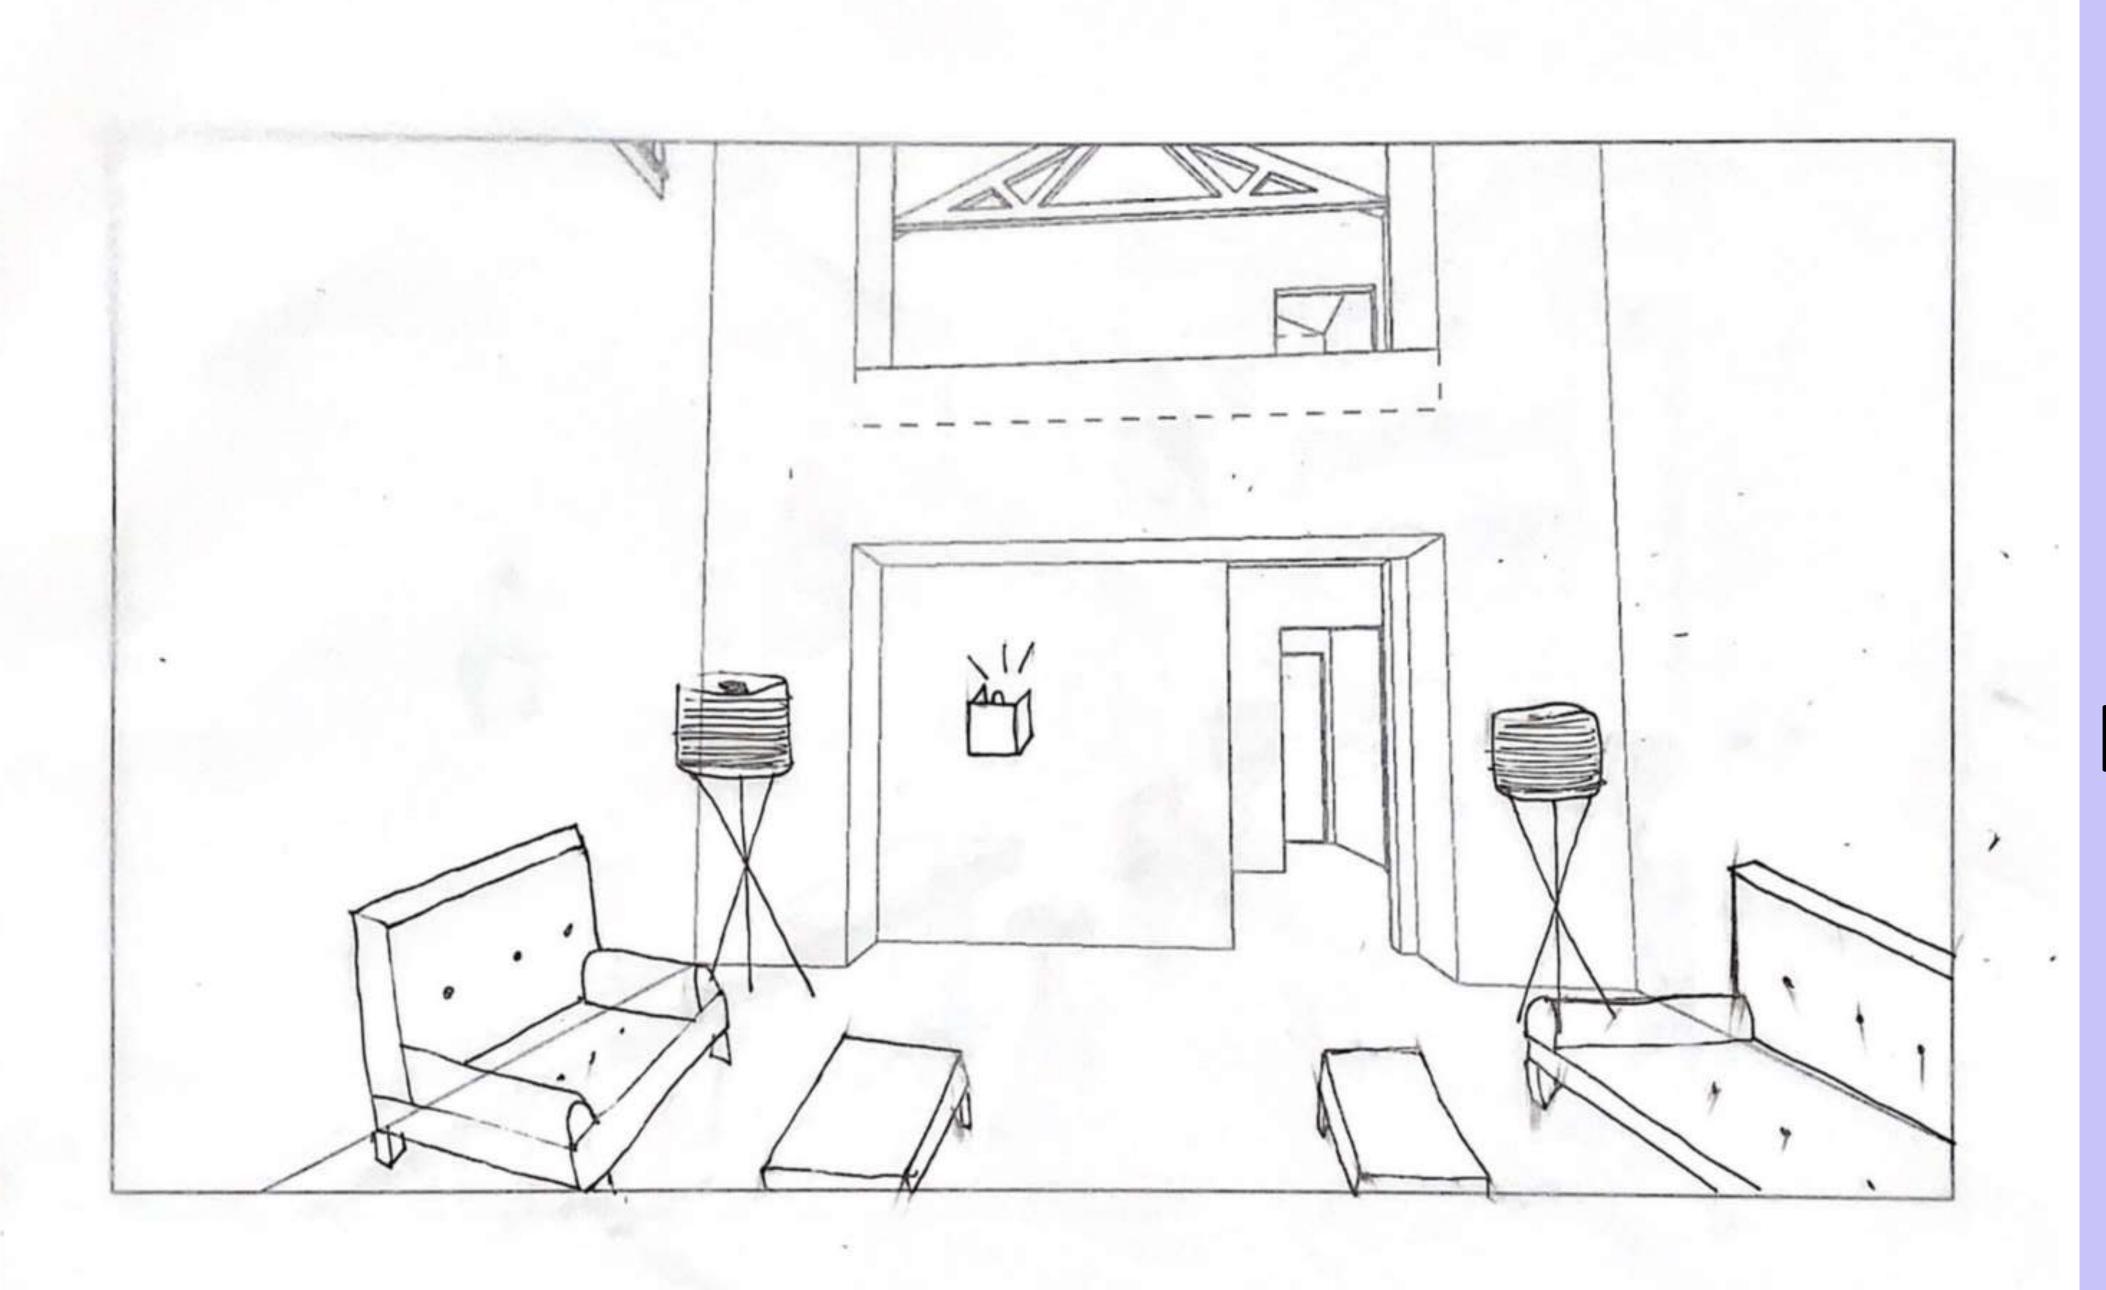

# Design Problem Statement

- The space needs to look and feel inviting so the targeted clientele wants to come in.
  - In order to do this the designer will need to make design choices that appeal to her clients while also incorporating a little bit of history of the building into the final design.
- With all of the windows being on the upper level of the building and having none on the ground level, some artificial lighting will need to be put in to allow the space to be well lit. Ex: floor lamps, table lamps, wall sconces, string lights.
- The designer will have to ensure that there will be enough seating/ gathering spots for the desired socializing of this newly renovated space, as thats what the designer hopes will bring in customers.

The inspiration behind the design for this third place coffee shop was a rustic design to somewhat keep the history of the tobacco leaf factory alive. Lighting such as floor lamps, sconces, And string lights across the ceiling will light up the Space. Most of the detailing on the counter tops and tables will be wood to continue the rustic look throughout the entire design.