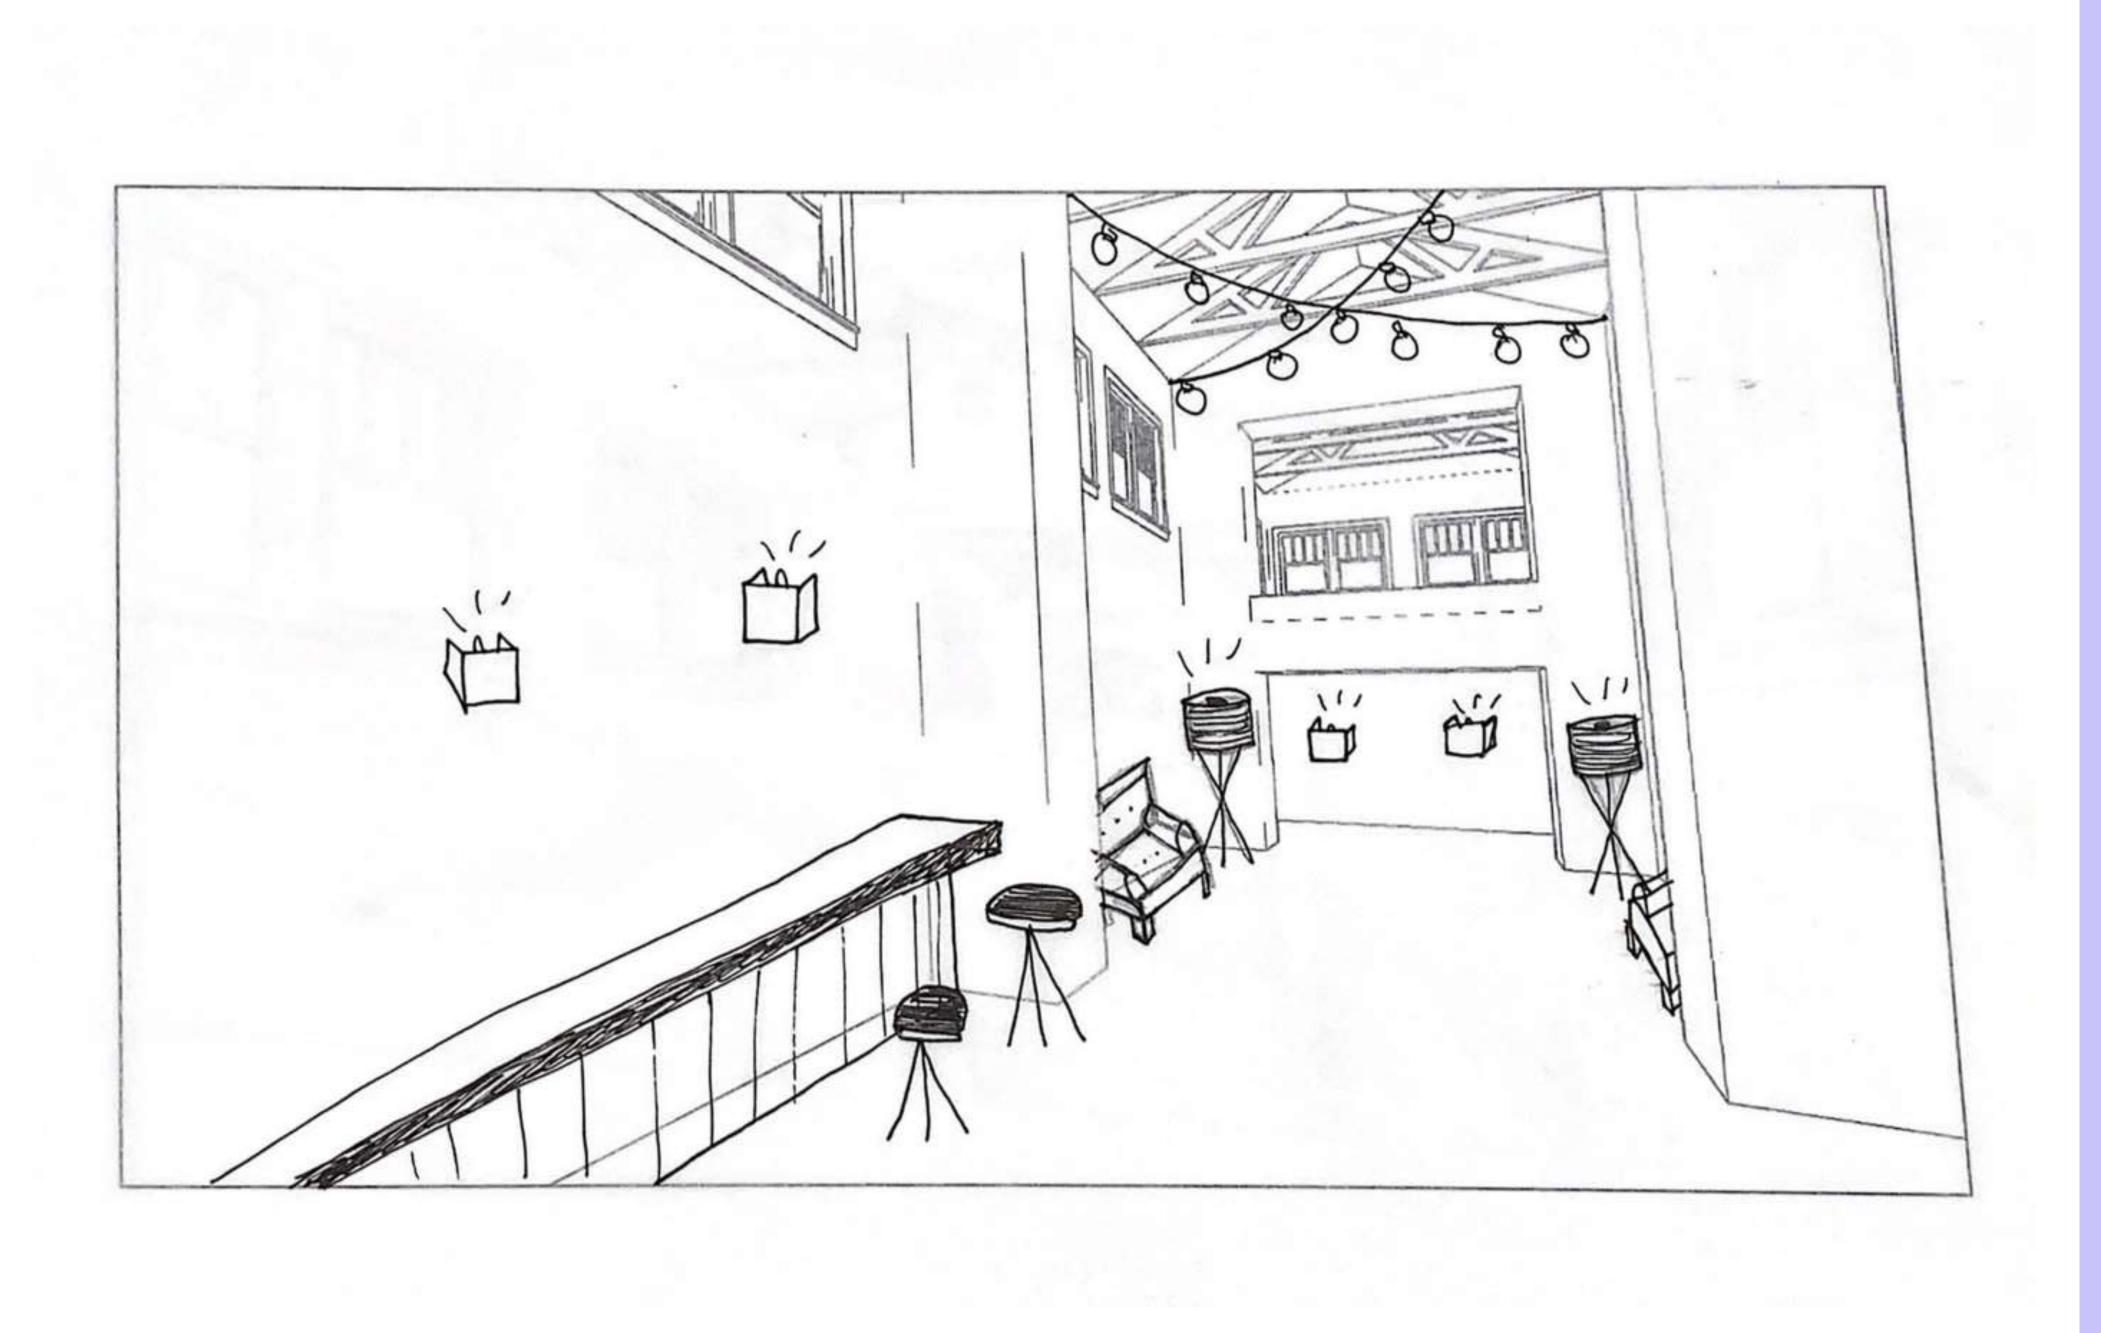

# Design Problem Statement

- The space needs to look and feel inviting so the targeted clientele wants to come in.
  - In order to do this the designer will need to make design choices that appeal to her clients while also incorporating a little bit of history of the building into the final design.
- With all of the windows being on the upper level of the building and having none on the ground level, some artificial lighting will need to be put in to allow the space to be well lit. Ex: floor lamps, table lamps, wall sconces, string lights.
- The designer will have to ensure that there will be enough seating/ gathering spots for the desired socializing of this newly renovated space, as thats what the designer hopes will bring in customers.

The inspiration behind the design for this third place coffee shop was a rustic design to somewhat keep the history of the tobacco leaf factory alive. Lighting such as floor lamps, sconces, And string lights across the ceiling will light up the Space. Most of the detailing on the counter tops and tables will be wood to continue the rustic look throughout the entire design.