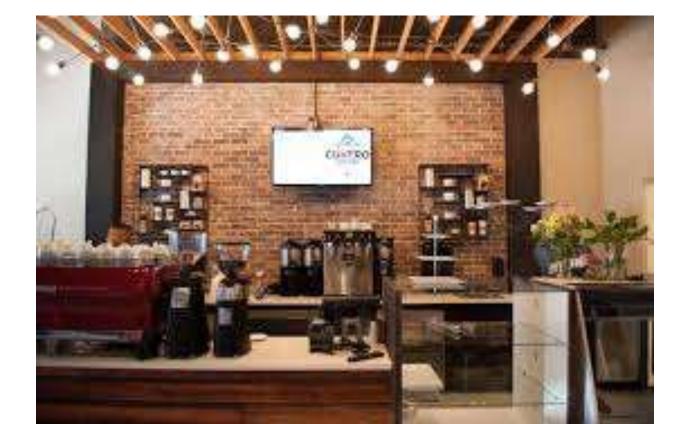

The inspiration behind the design for this third place coffee shop was a rustic design to somewhat keep the history of the tobacco leaf factory alive. Lighting such as floor lamps, sconces, And string lights across the ceiling will light up the Space. Most of the detailing on the counter tops and tables will be wood to continue the rustic look throughout the entire design.