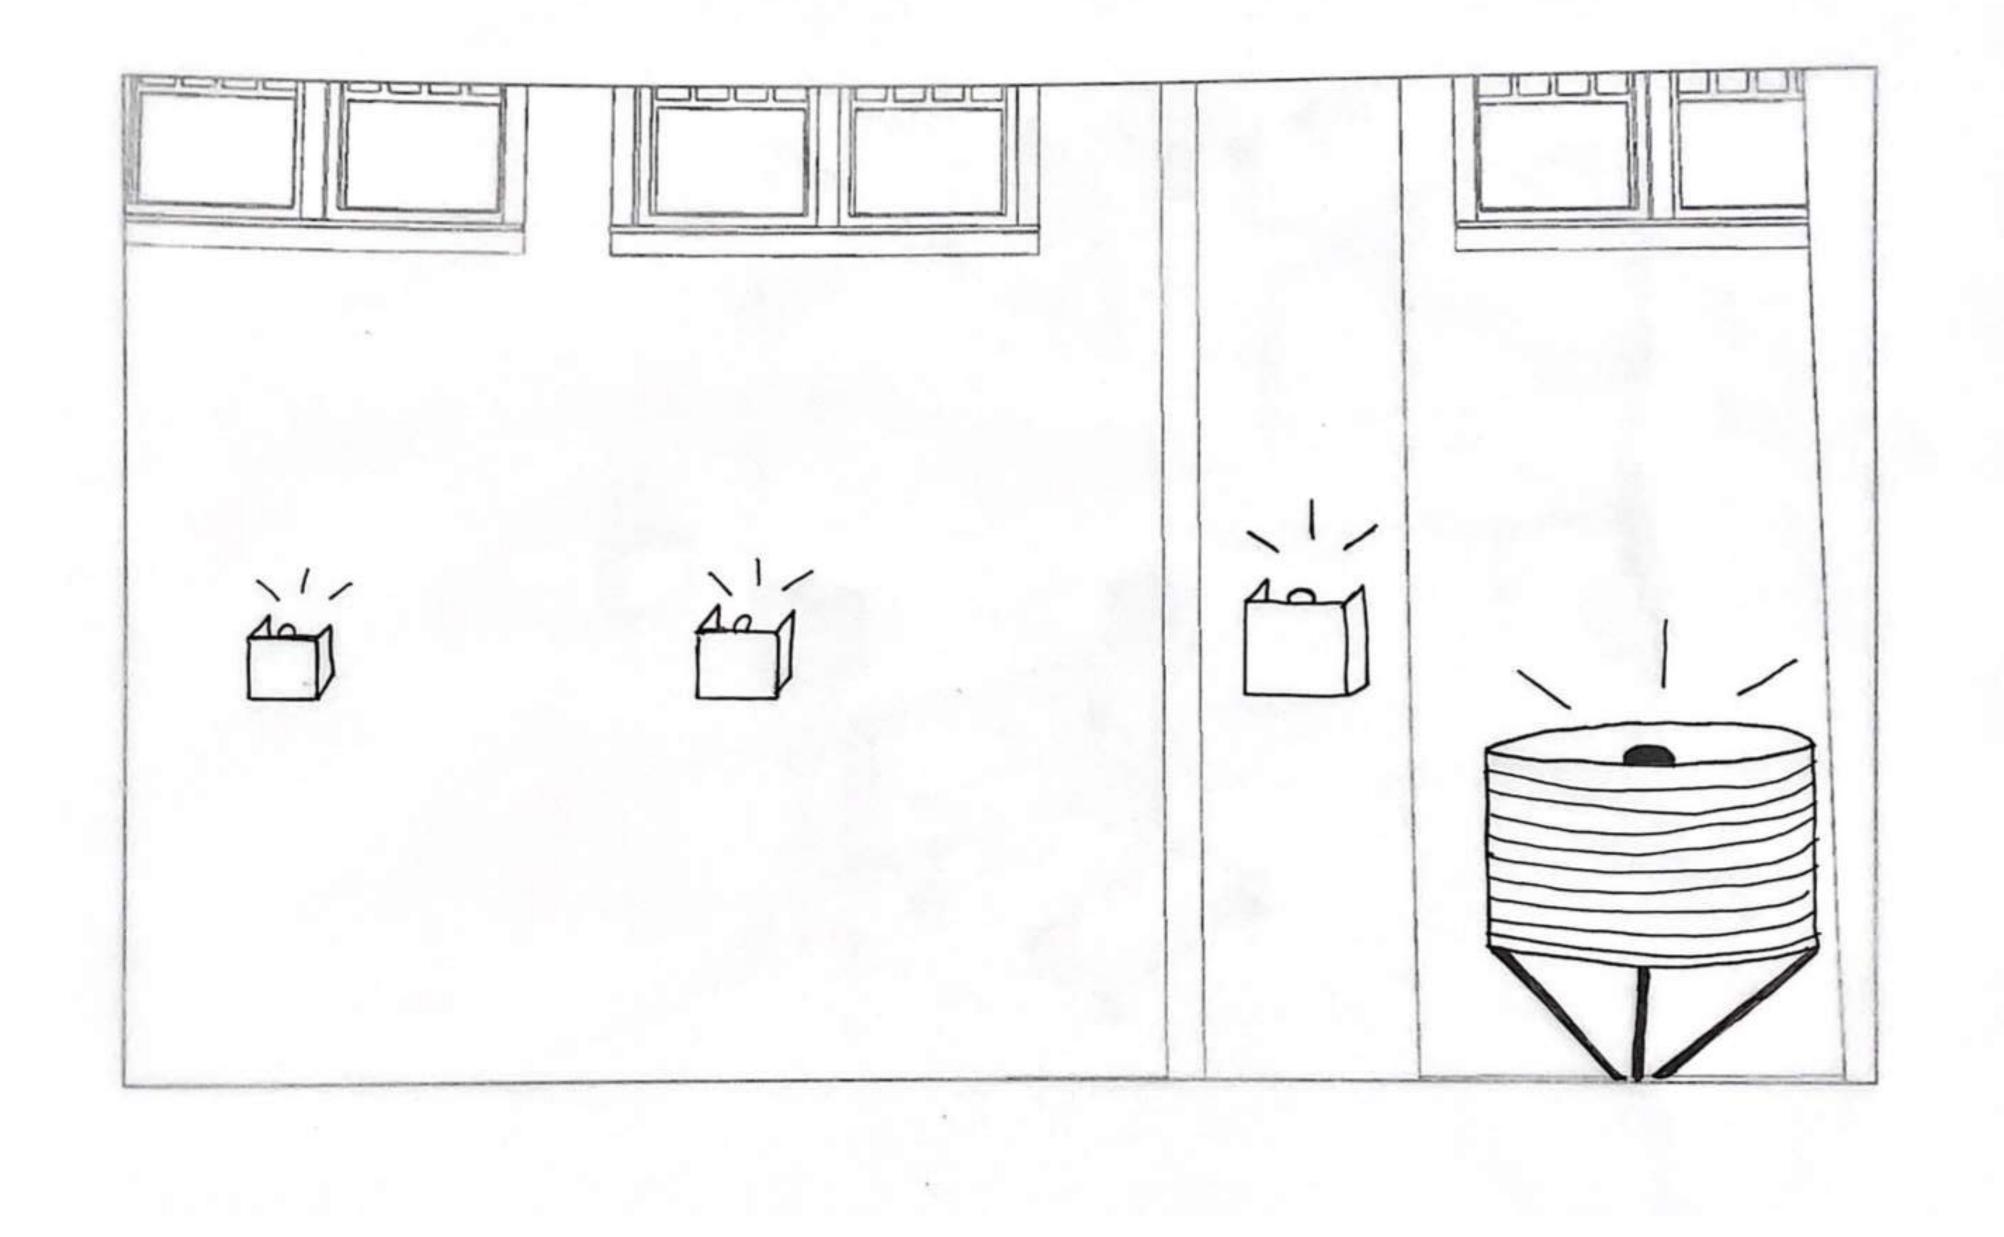

# Design Problem Statement

- The space needs to look and feel inviting so the targeted clientele wants to come in.
  - In order to do this the designer will need to make design choices that appeal to her clients while also incorporating a little bit of history of the building into the final design.
- With all of the windows being on the upper level of the building and having none on the ground level, some artificial lighting will need to be put in to allow the space to be well lit. Ex: floor lamps, table lamps, wall sconces, string lights.
- The designer will have to ensure that there will be enough seating/ gathering spots for the desired socializing of this newly renovated space, as thats what the designer hopes will bring in customers.

The inspiration behind the design for this third place coffee shop was a rustic design to somewhat keep the history of the tobacco leaf factory alive. Lighting such as floor lamps, sconces, And string lights across the ceiling will light up the Space. Most of the detailing on the counter tops and tables will be wood to continue the rustic look throughout the entire design.