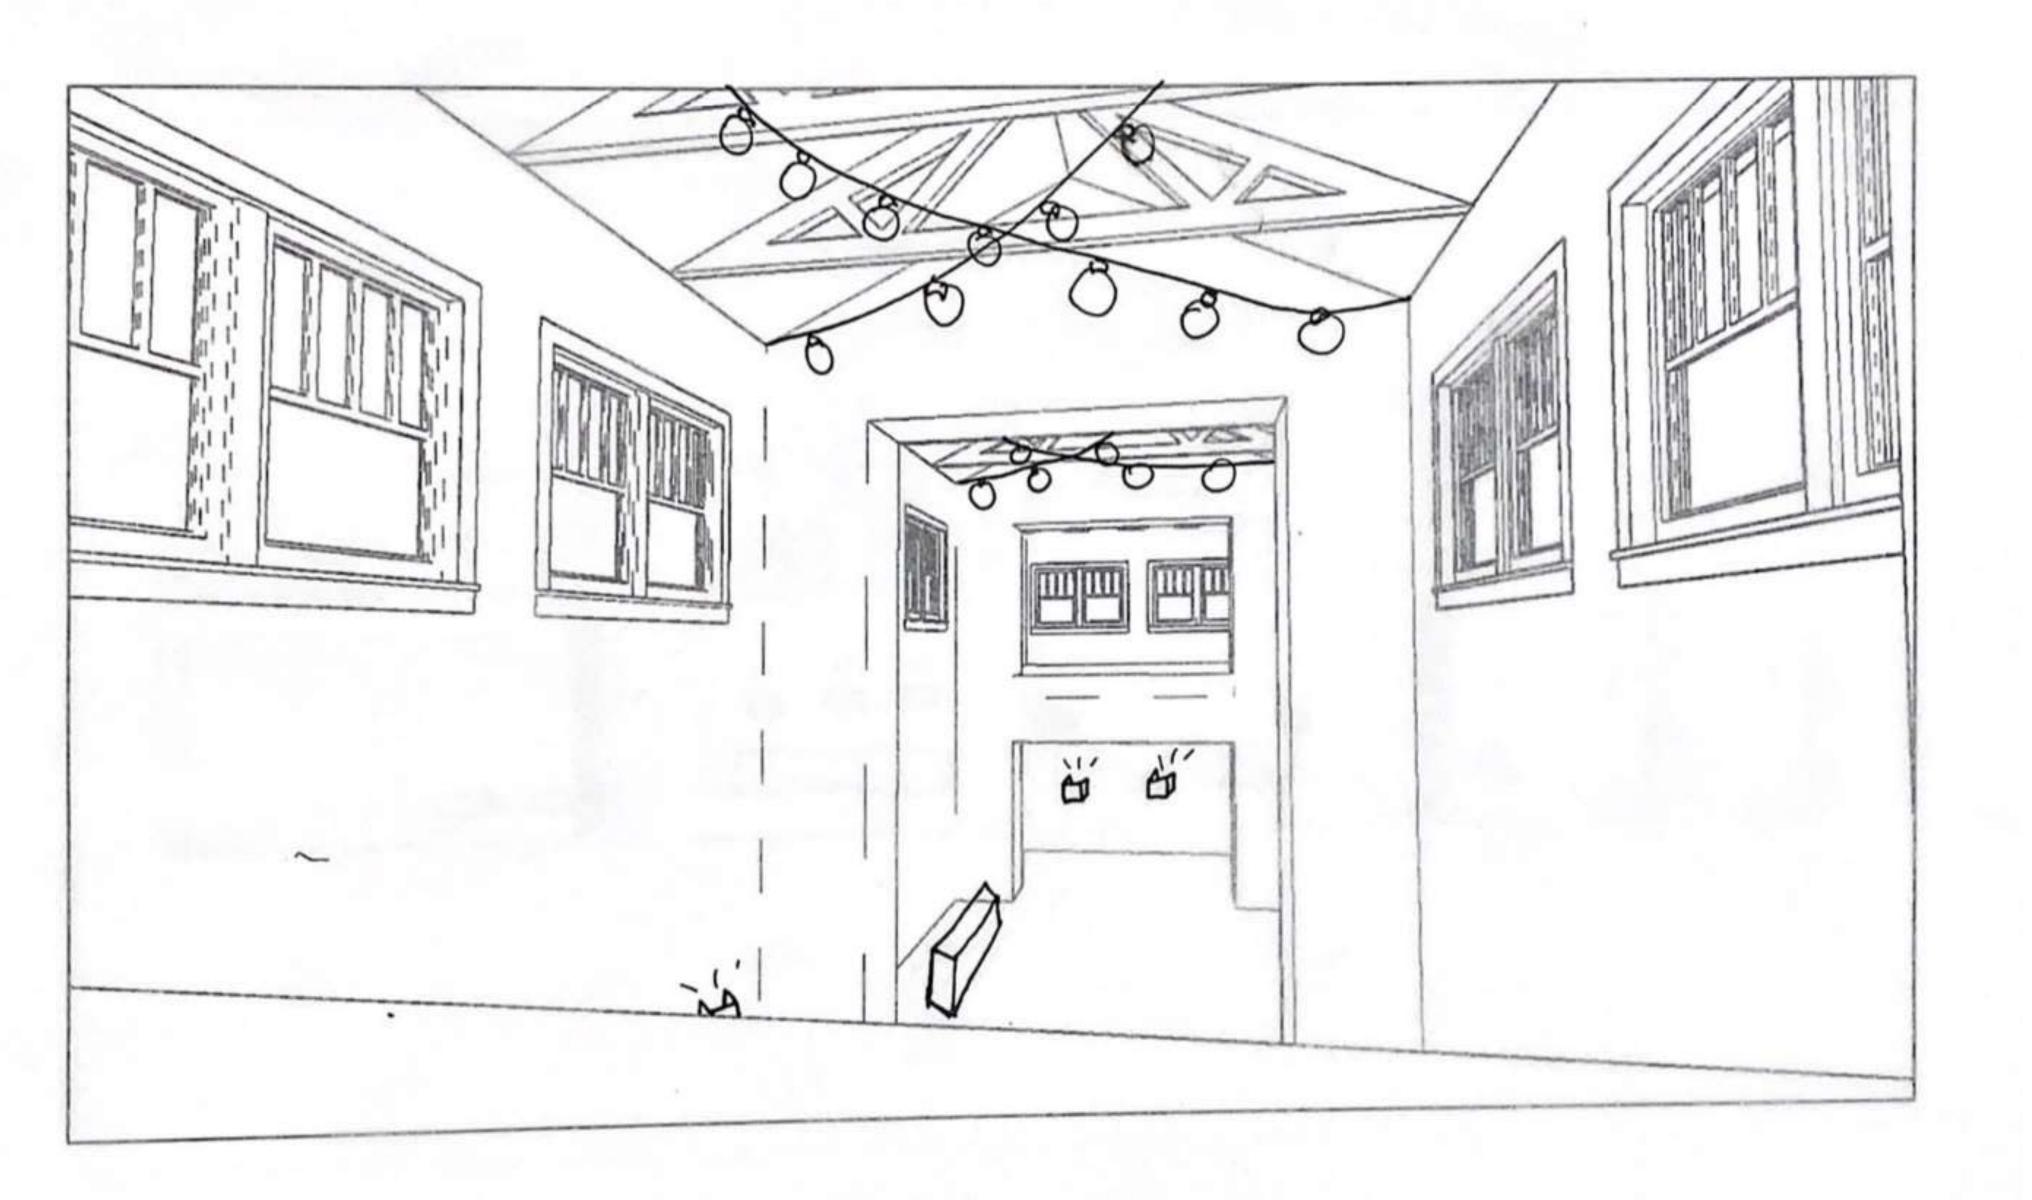

# Design Problem Statement

- The space needs to look and feel inviting so the targeted clientele wants to come in.
  - In order to do this the designer will need to make design choices that appeal to her clients while also incorporating a little bit of history of the building into the final design.
- With all of the windows being on the upper level of the building and having none on the ground level, some artificial lighting will need to be put in to allow the space to be well lit. Ex: floor lamps, table lamps, wall sconces, string lights.
- The designer will have to ensure that there will be enough seating/ gathering spots for the desired socializing of this newly renovated space, as thats what the designer hopes will bring in customers.

The inspiration behind the design for this third place coffee shop was a rustic design to somewhat keep the history of the tobacco leaf factory alive. Lighting such as floor lamps, sconces, And string lights across the ceiling will light up the Space. Most of the detailing on the counter tops and tables will be wood to continue the rustic look throughout the entire design.