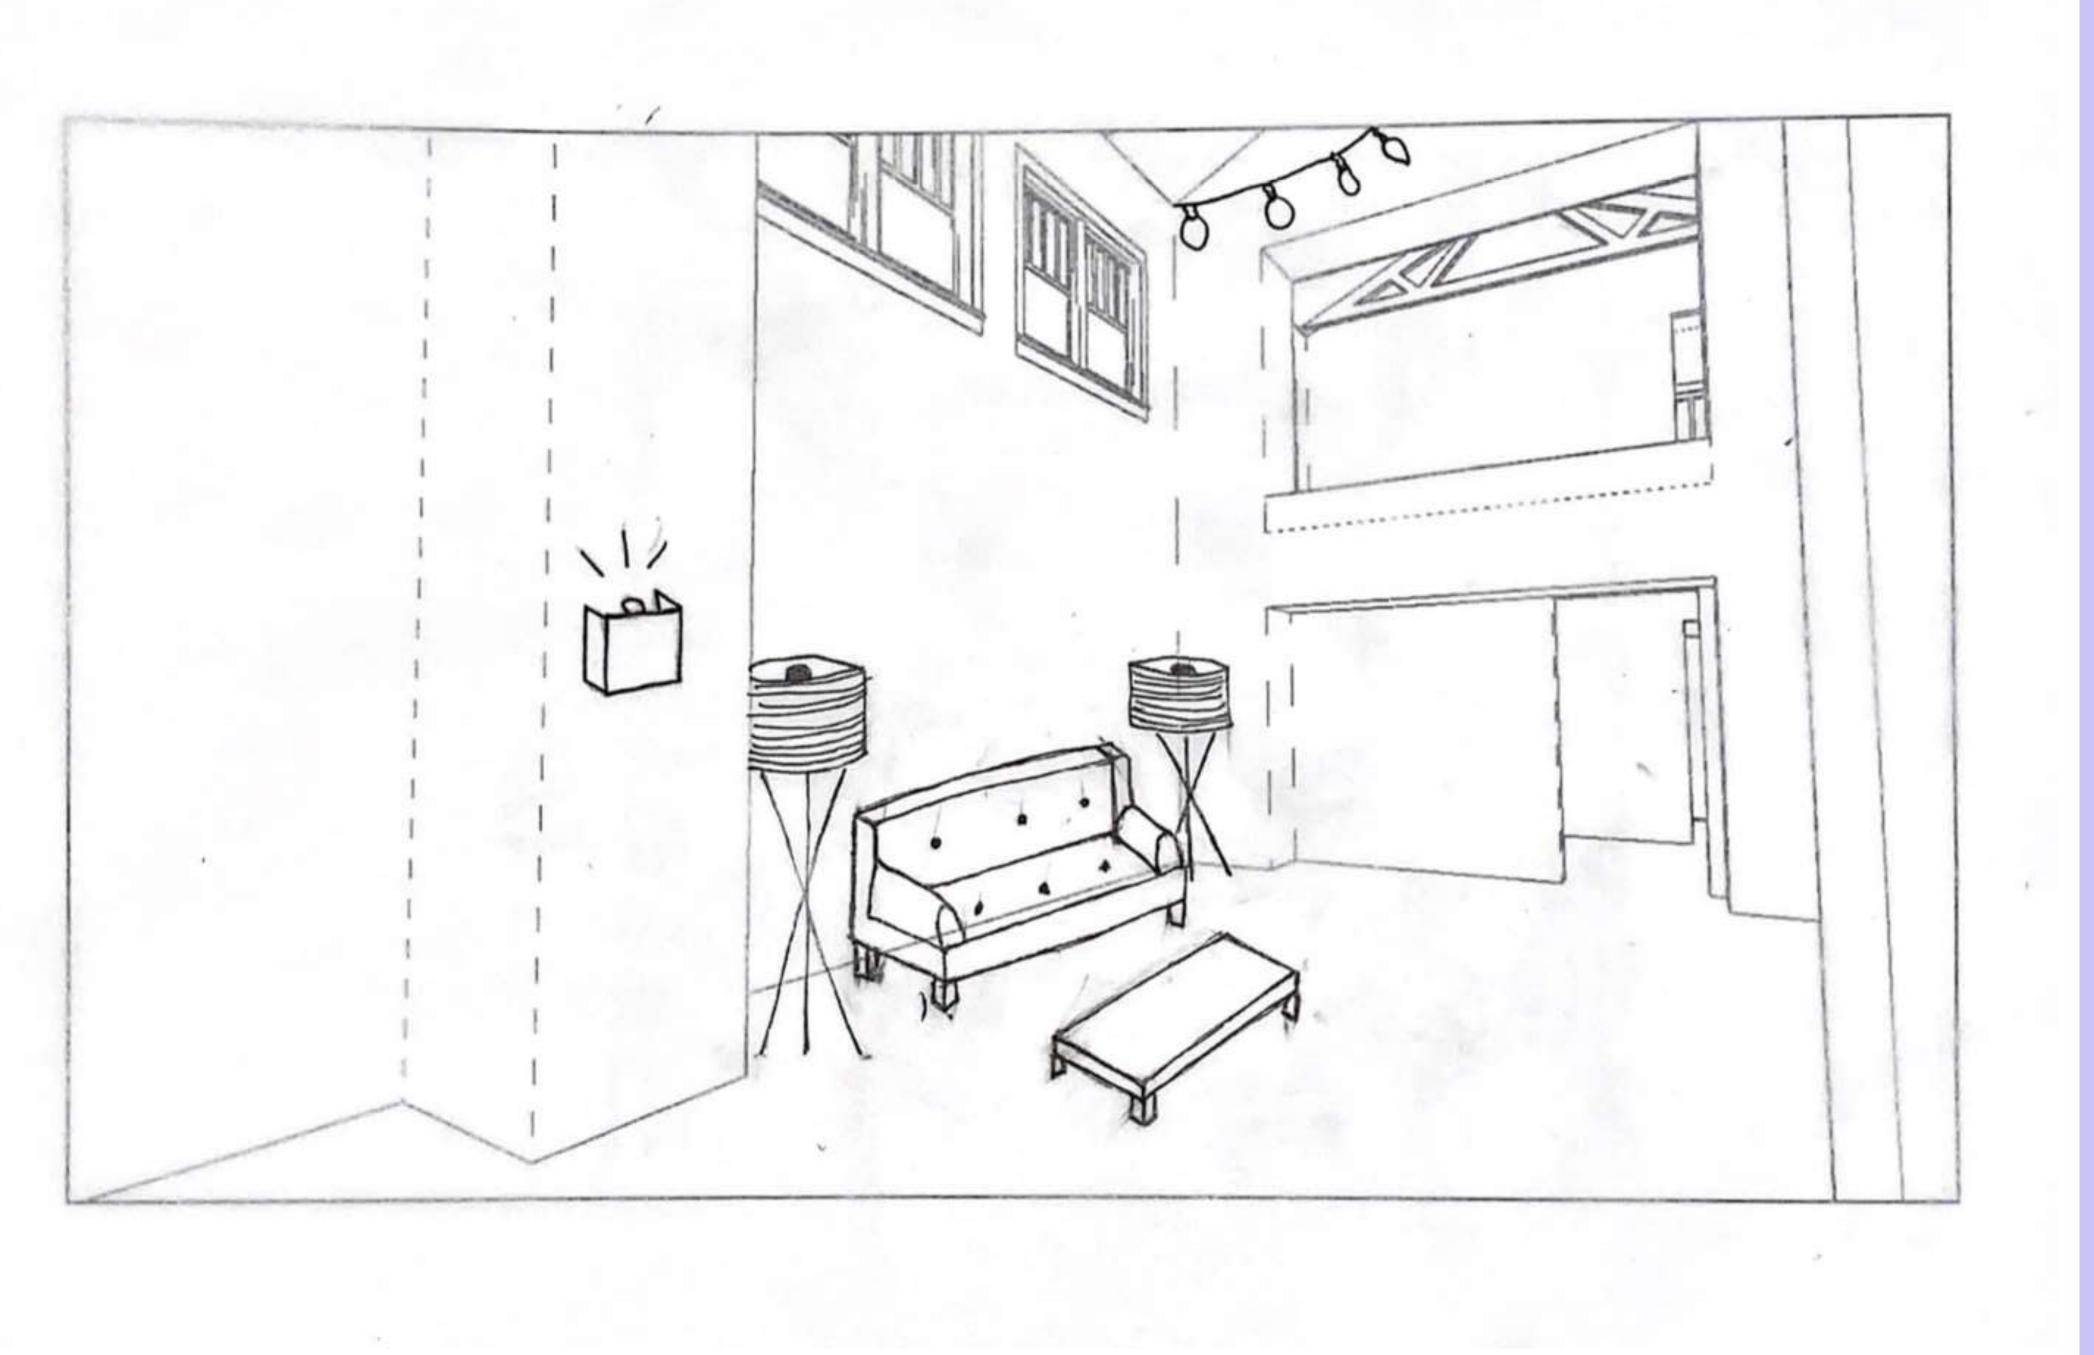

# Design Problem Statement

- The space needs to look and feel inviting so the targeted clientele wants to come in.
  - In order to do this the designer will need to make design choices that appeal to her clients while also incorporating a little bit of history of the building into the final design.
- With all of the windows being on the upper level of the building and having none on the ground level, some artificial lighting will need to be put in to allow the space to be well lit. Ex: floor lamps, table lamps, wall sconces, string lights.
- The designer will have to ensure that there will be enough seating/ gathering spots for the desired socializing of this newly renovated space, as thats what the designer hopes will bring in customers.

The inspiration behind the design for this third place coffee shop was a rustic design to somewhat keep the history of the tobacco leaf factory alive. Lighting such as floor lamps, sconces, And string lights across the ceiling will light up the Space. Most of the detailing on the counter tops and tables will be wood to continue the rustic look throughout the entire design.