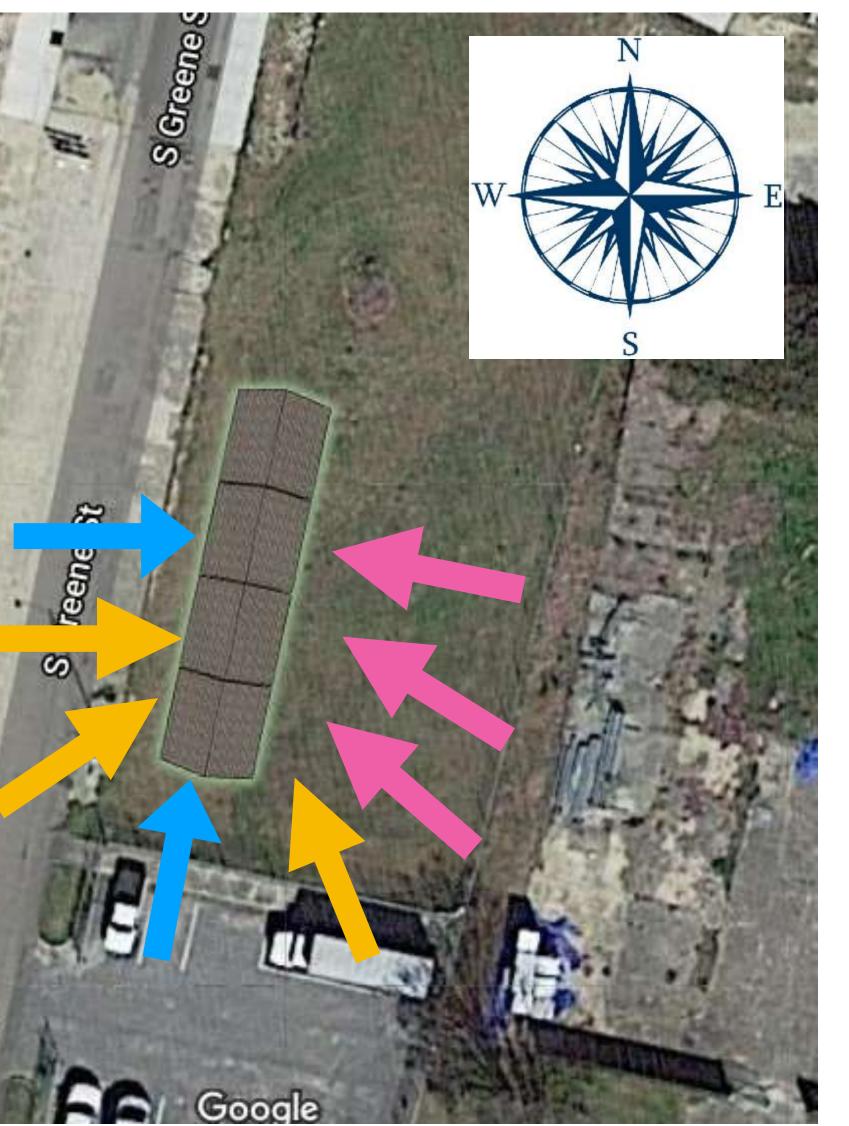

## Site Profile

\*Located on S Greene and 10th St.

\*Greenville, NC

\*Right across from the millennial campus

## Site Analysis

**Entrances/Exits** 

**Morning Light** 

#### Day/ Evening Light