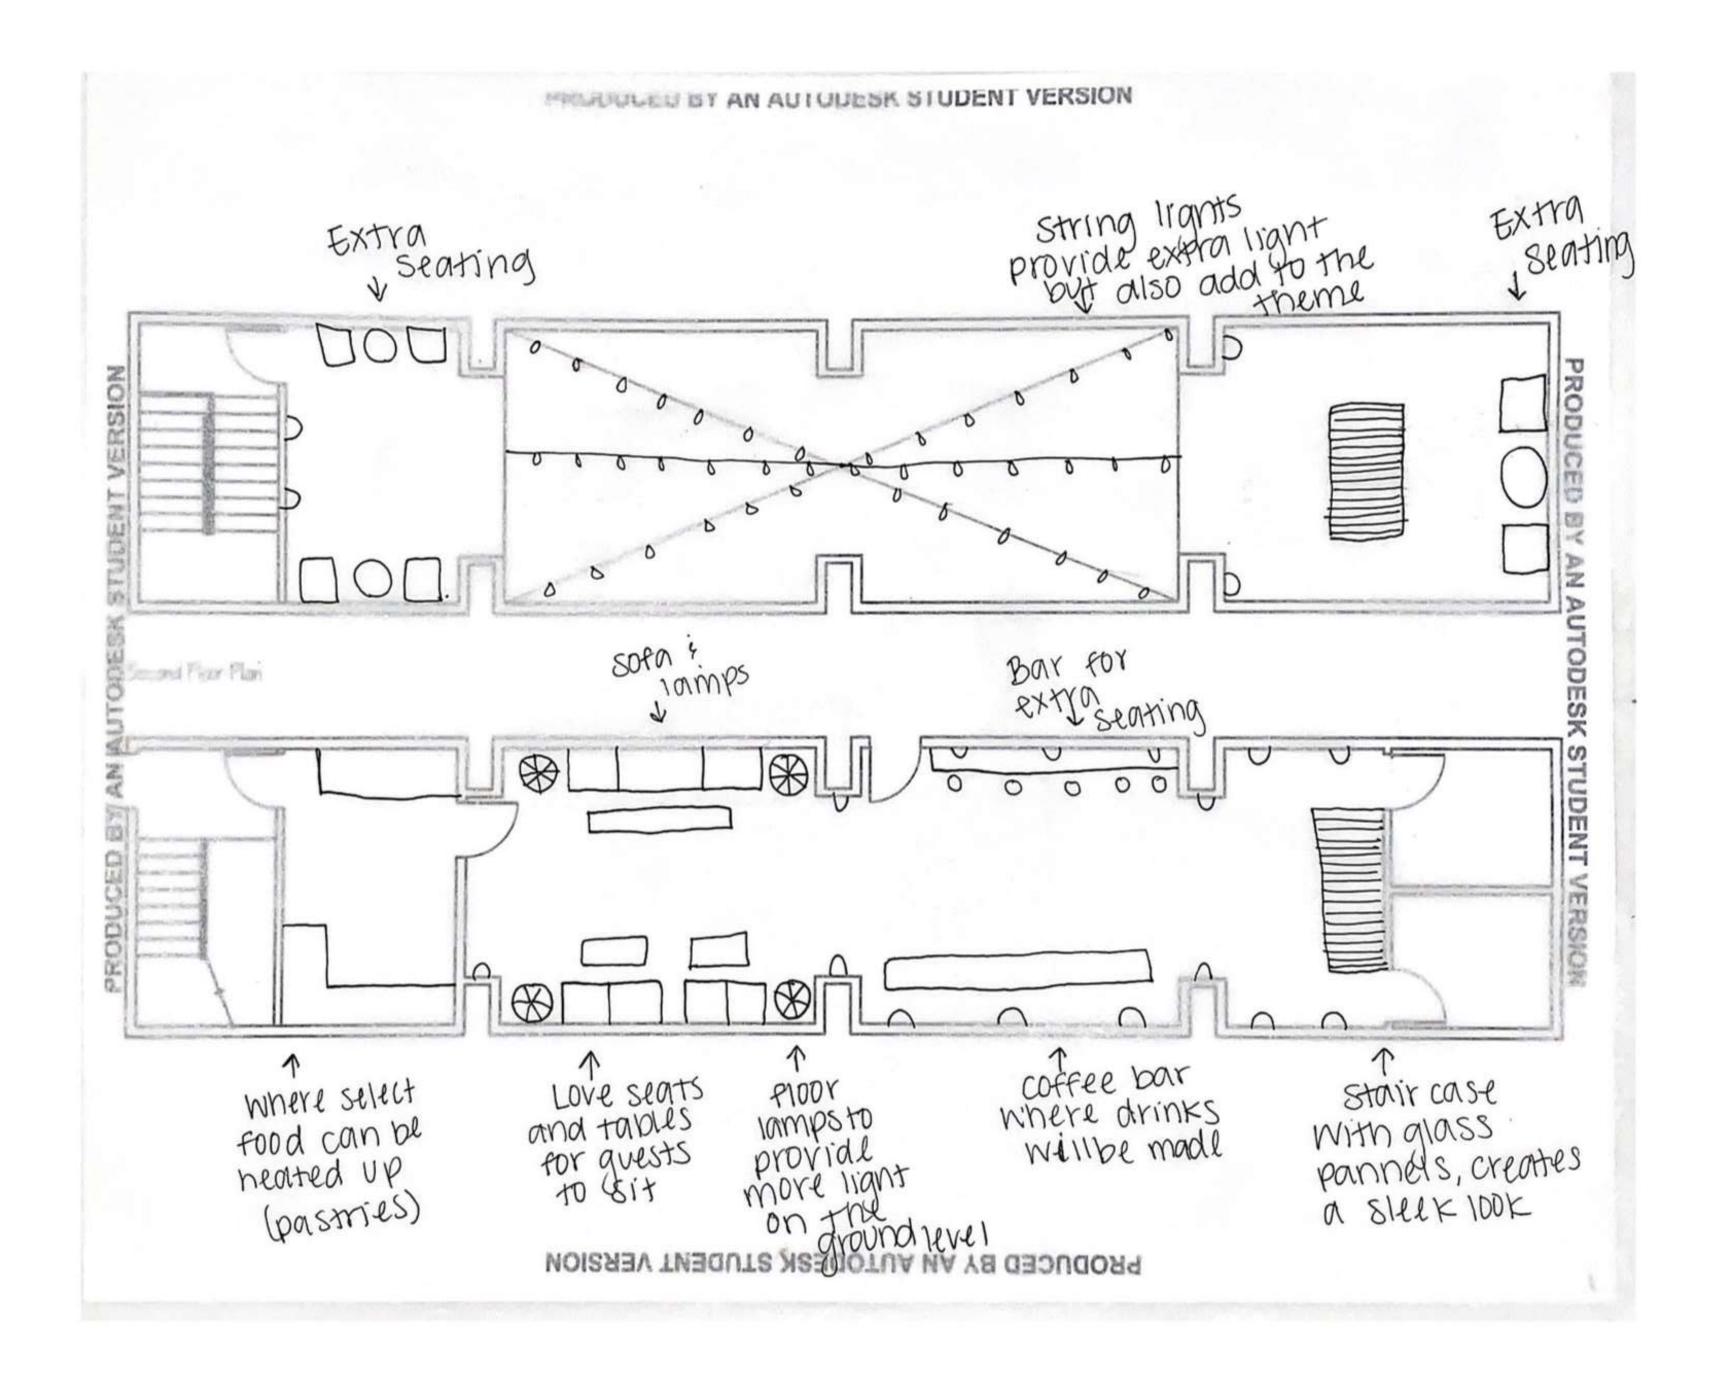

# Design Problem Statement

- The space needs to look and feel inviting so the targeted clientele wants to come in.
  - In order to do this the designer will need to make design choices that appeal to her clients while also incorporating a little bit of history of the building into the final design.
- With all of the windows being on the upper level of the building and having none on the ground level, some artificial lighting will need to be put in to allow the space to be well lit. Ex: floor lamps, table lamps, wall sconces, string lights.
- The designer will have to ensure that there will be enough seating/ gathering spots for the desired socializing of this newly renovated space, as thats what the designer hopes will bring in customers.

The inspiration behind the design for this third place coffee shop was a rustic design to somewhat keep the history of the tobacco leaf factory alive. Lighting such as floor lamps, sconces, And string lights across the ceiling will light up the Space. Most of the detailing on the counter tops and tables will be wood to continue the rustic look throughout the entire design.