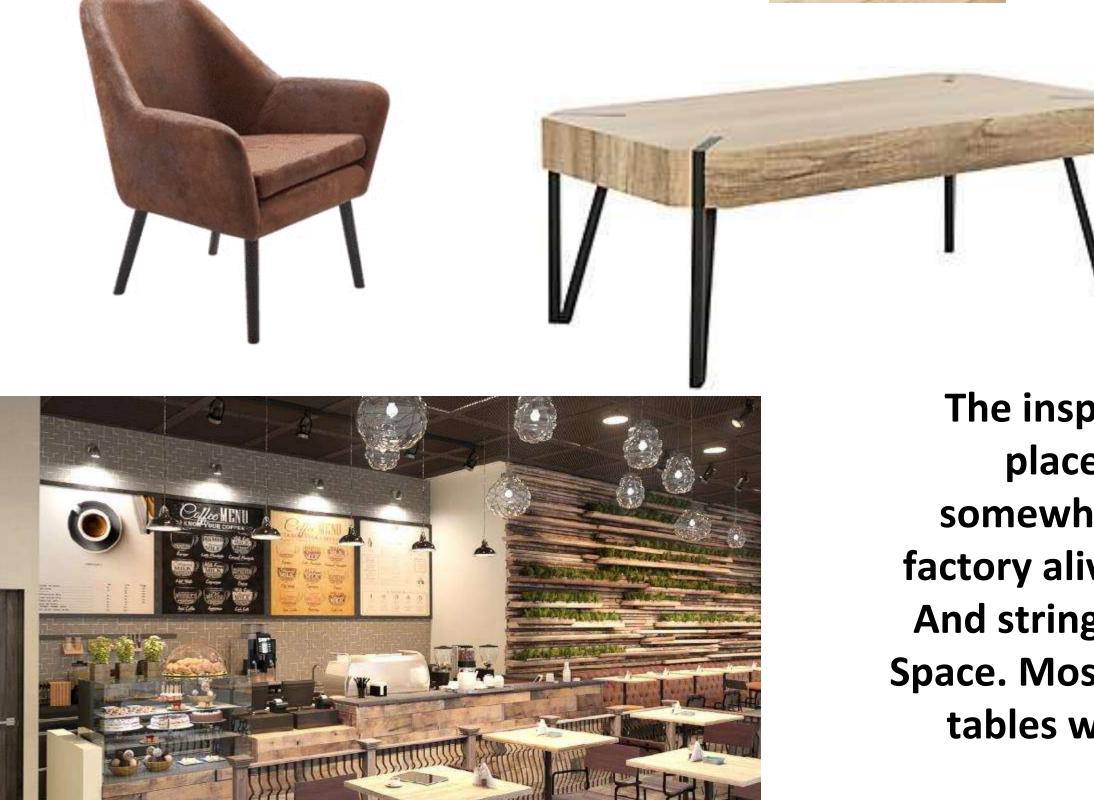

The inspiration behind the design for this third place coffee shop was a rustic design to somewhat keep the history of the tobacco leaf factory alive. Lighting such as floor lamps, sconces, And string lights across the ceiling will light up the Space. Most of the detailing on the counter tops and tables will be wood to continue the rustic look throughout the entire design.