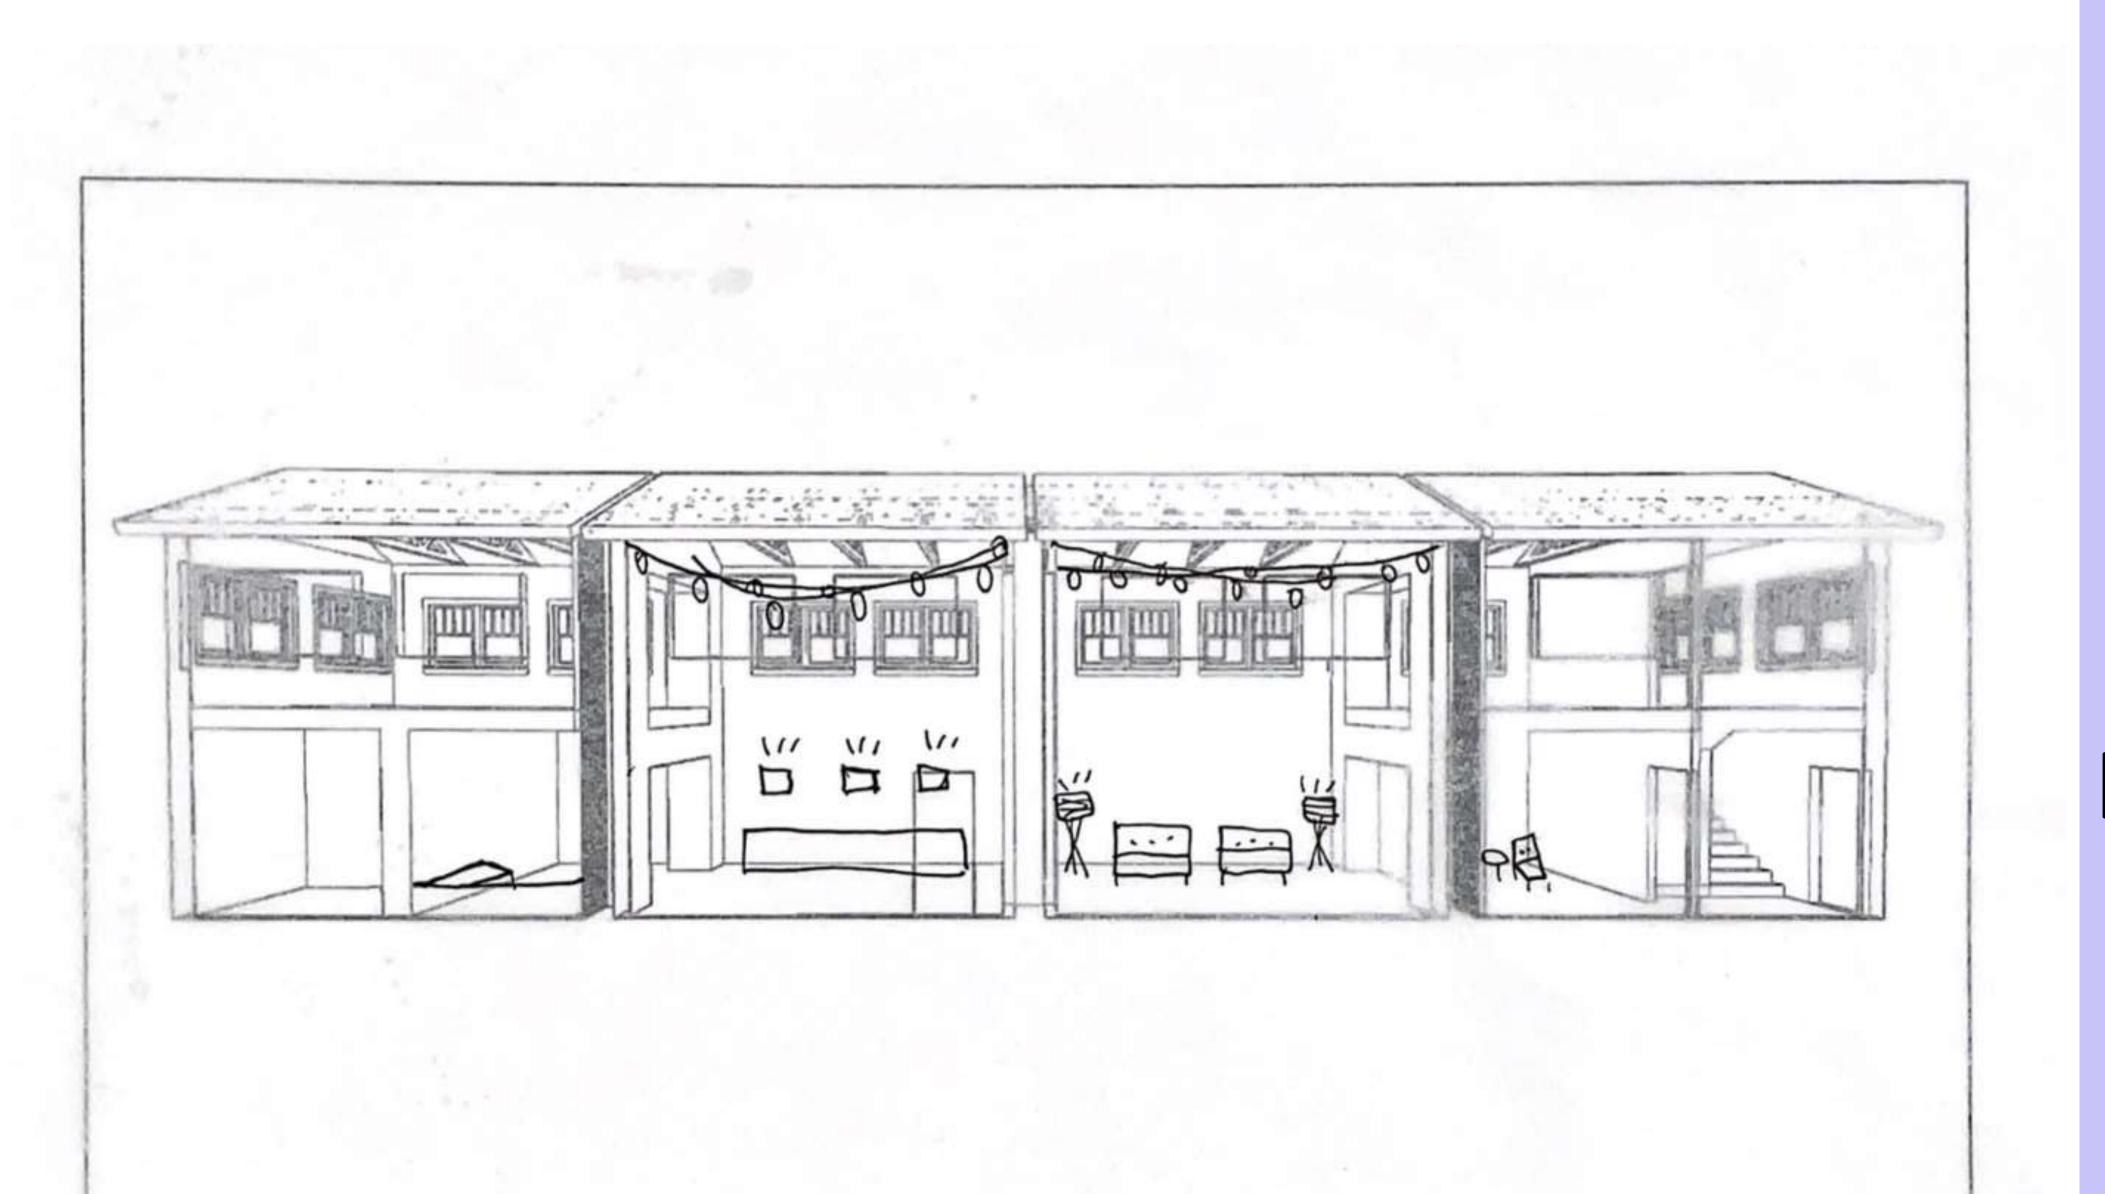

# Design Problem Statement

- The space needs to look and feel inviting so the targeted clientele wants to come in.
  - In order to do this the designer will need to make design choices that appeal to her clients while also incorporating a little bit of history of the building into the final design.
- With all of the windows being on the upper level of the building and having none on the ground level, some artificial lighting will need to be put in to allow the space to be well lit. Ex: floor lamps, table lamps, wall sconces, string lights.
- The designer will have to ensure that there will be enough seating/ gathering spots for the desired socializing of this newly renovated space, as thats what the designer hopes will bring in customers.

The inspiration behind the design for this third place coffee shop was a rustic design to somewhat keep the history of the tobacco leaf factory alive. Lighting such as floor lamps, sconces, And string lights across the ceiling will light up the Space. Most of the detailing on the counter tops and tables will be wood to continue the rustic look throughout the entire design.