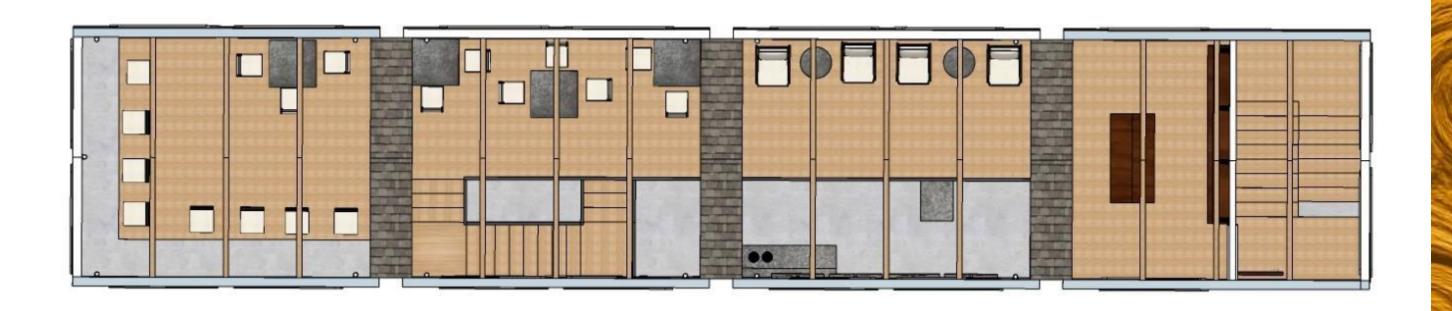

The Third Place

#### Assignment 8A – Final Furniture Plan



# Assignment 8B – Final Furniture Plan



#### **Assignment 9A – Concept**

#### Concept:

- The primary inspiration is the early industrial era and early cigarette/cigar factories
- The design emulates the original look of the Flue Cured Tobacco Barn while taking on the function of a modern coffee house













#### **Assignment 9B – Color Rationale**

#### Color Rationale:

- The proposed color palette is inspired by the fields in which tobacco is grown
- The palette pulls on the physical beauty and cultural significance of the surrounding area
- The palette will aide in the development of a relaxing yet productive environment by maintaining a degree of visual softness