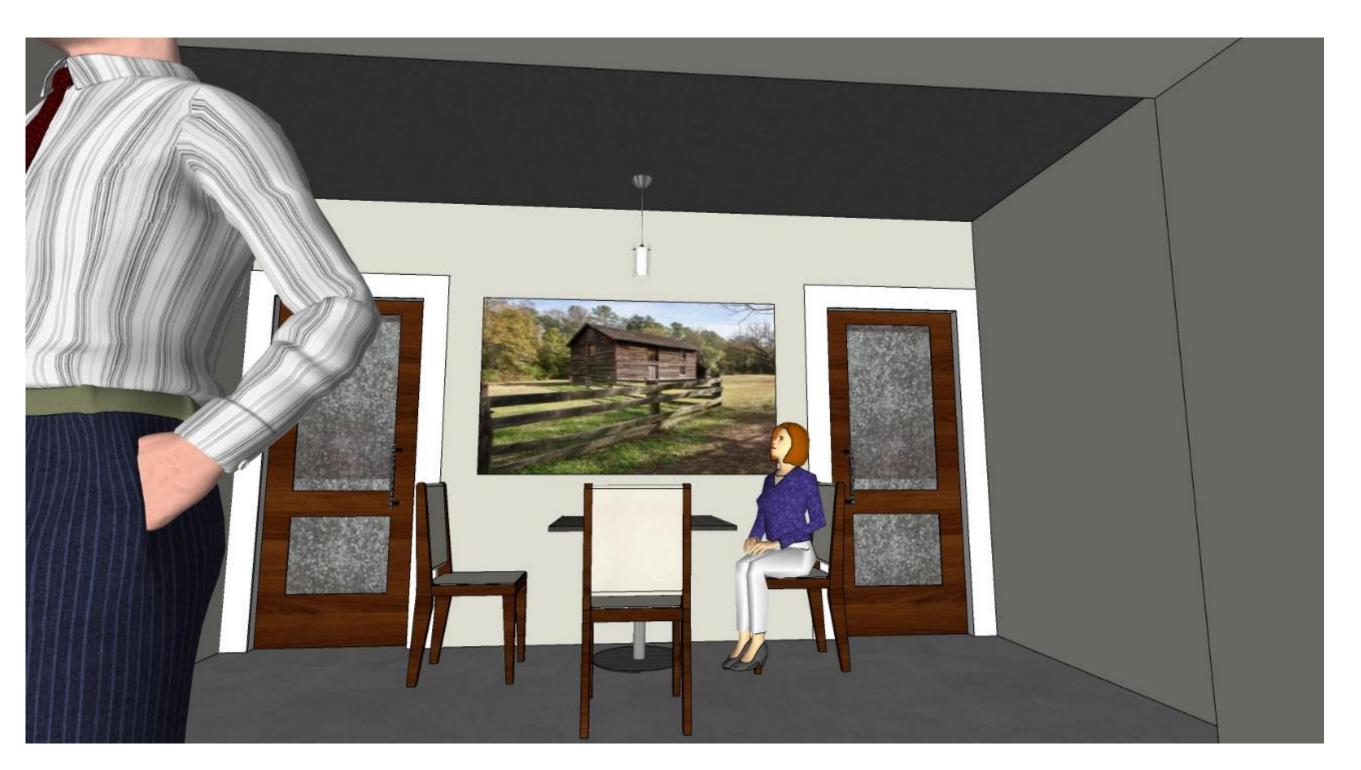

#### Concept:

- The primary inspiration is the early industrial era and early cigarette/cigar factories
- The design emulates the original look of the Flue Cured Tobacco Barn while taking on the function of a modern coffee house