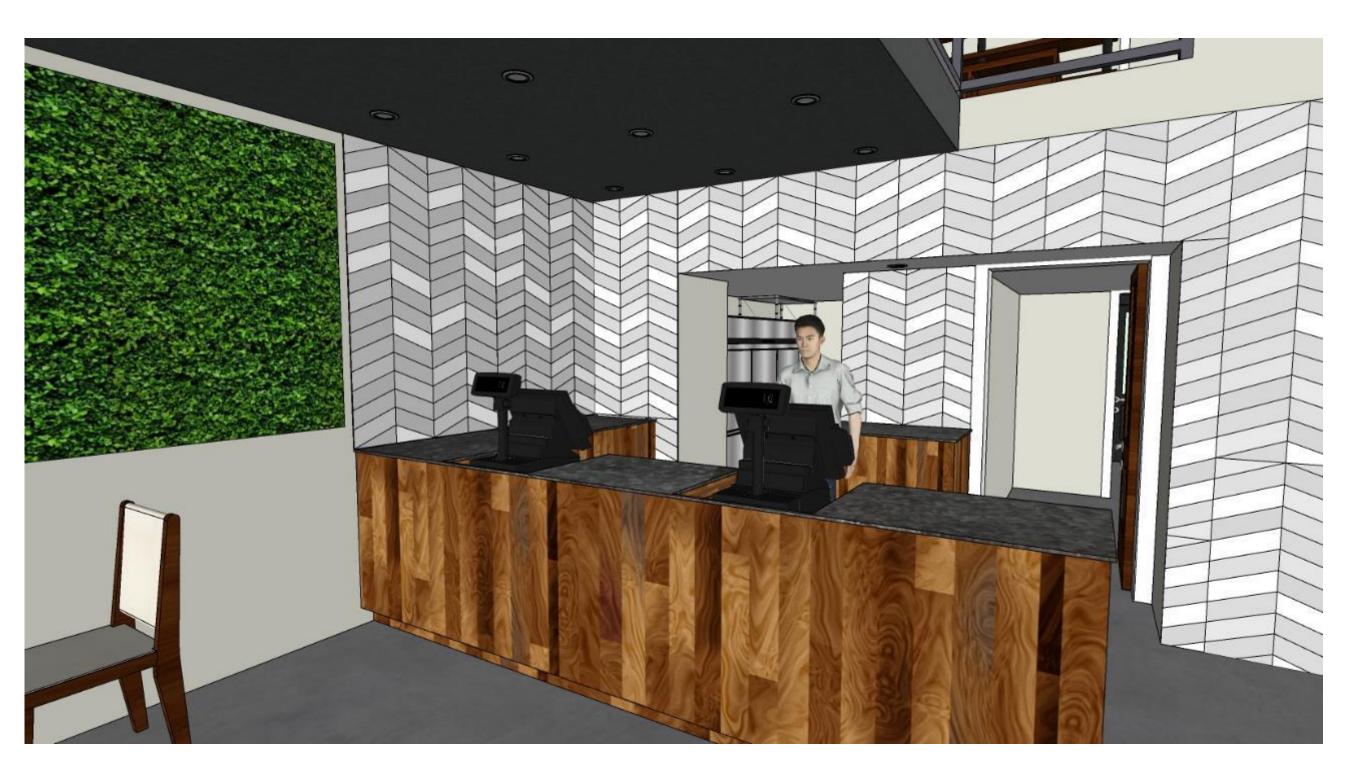

#### Concept:

- The primary inspiration is the early industrial era and early cigarette/cigar factories
- The design emulates the original look of the Flue Cured Tobacco Barn while taking on the function of a modern coffee house