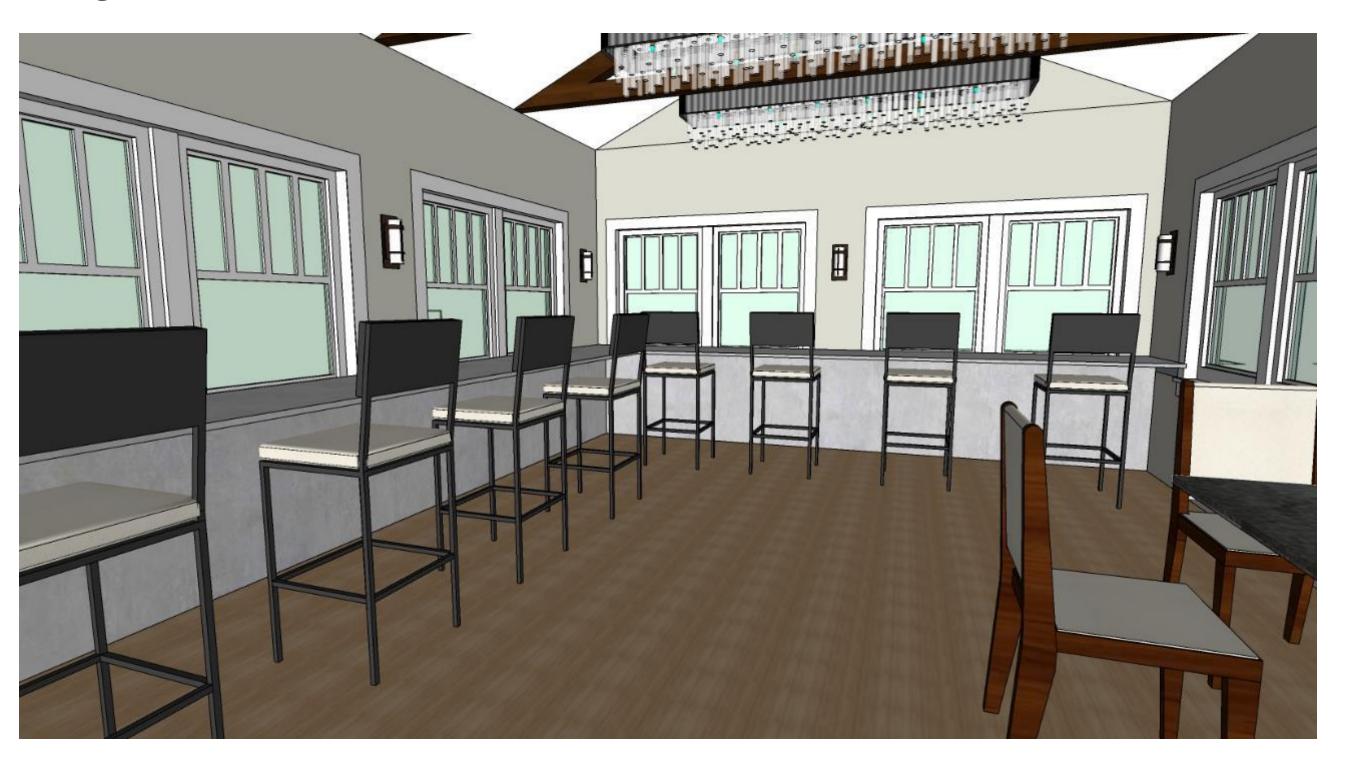

The Third Place

#### Assignment 8A – Final Furniture Plan



# Assignment 8B – Final Furniture Plan



#### **Assignment 9A – Concept**

#### Concept:

- The primary inspiration is the early industrial era and early cigarette/cigar factories
- The design emulates the original look of the Flue Cured Tobacco Barn while taking on the function of a modern coffee house













#### **Assignment 9B – Color Rationale**

#### Color Rationale:

- The proposed color palette is inspired by the fields in which tobacco is grown
- The palette pulls on the physical beauty and cultural significance of the surrounding area
- The palette will aide in the development of a relaxing yet productive environment by maintaining a degree of visual softness