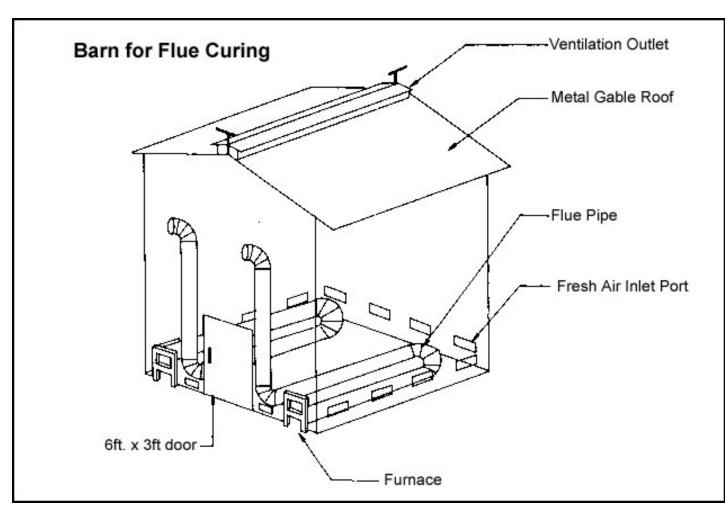

#### Concept:

- The primary inspiration is the early industrial era and early cigarette/cigar factories
- The design emulates the original look of the Flue Cured Tobacco Barn while taking on the function of a modern coffee house