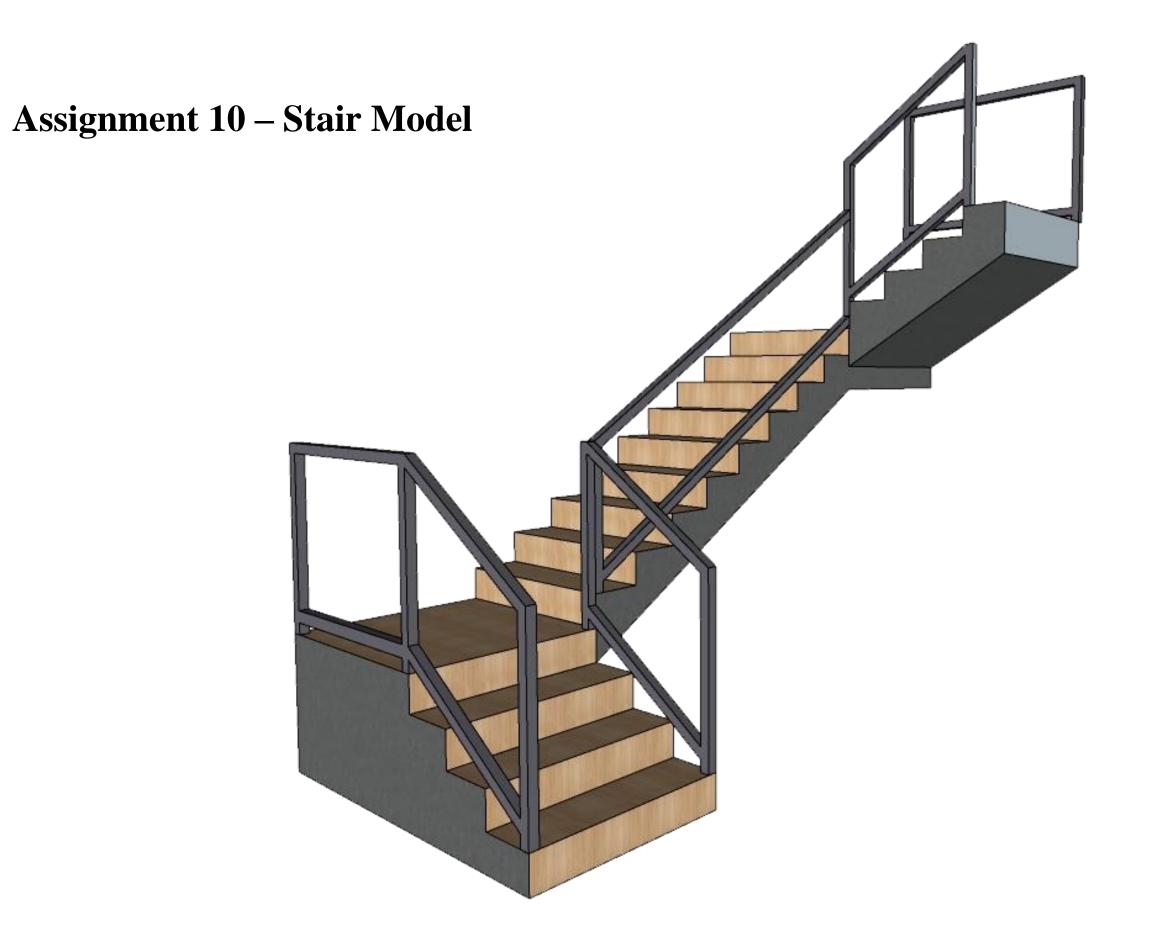

The Third Place

#### Assignment 8A – Final Furniture Plan



# Assignment 8B – Final Furniture Plan



#### **Assignment 9A – Concept**

#### Concept:

- The primary inspiration is the early industrial era and early cigarette/cigar factories
- The design emulates the original look of the Flue Cured Tobacco Barn while taking on the function of a modern coffee house













#### **Assignment 9B – Color Rationale**

#### Color Rationale:

- The proposed color palette is inspired by the fields in which tobacco is grown
- The palette pulls on the physical beauty and cultural significance of the surrounding area
- The palette will aide in the development of a relaxing yet productive environment by maintaining a degree of visual softness