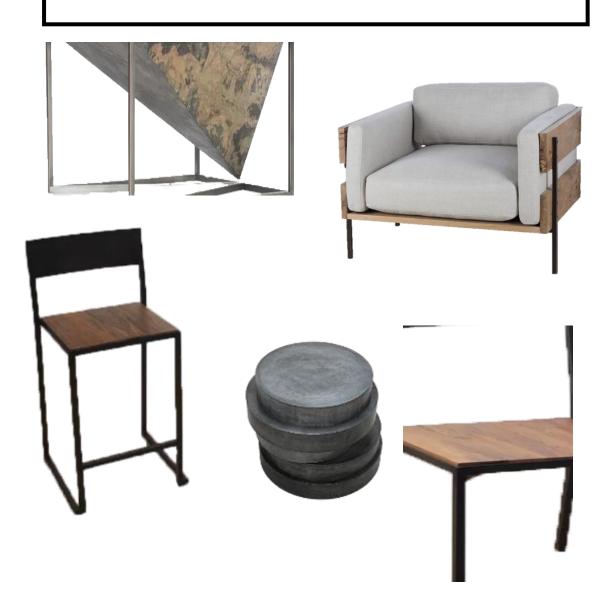

The Third Place

#### Assignment 8A – Final Furniture Plan



# Assignment 8B – Final Furniture Plan



#### **Assignment 9A – Concept**

#### Concept:

- The primary inspiration is the early industrial era and early cigarette/cigar factories
- The design emulates the original look of the Flue Cured Tobacco Barn while taking on the function of a modern coffee house













#### **Assignment 9B – Color Rationale**

#### Color Rationale:

- The proposed color palette is inspired by the fields in which tobacco is grown
- The palette pulls on the physical beauty and cultural significance of the surrounding area
- The palette will aide in the development of a relaxing yet productive environment by maintaining a degree of visual softness