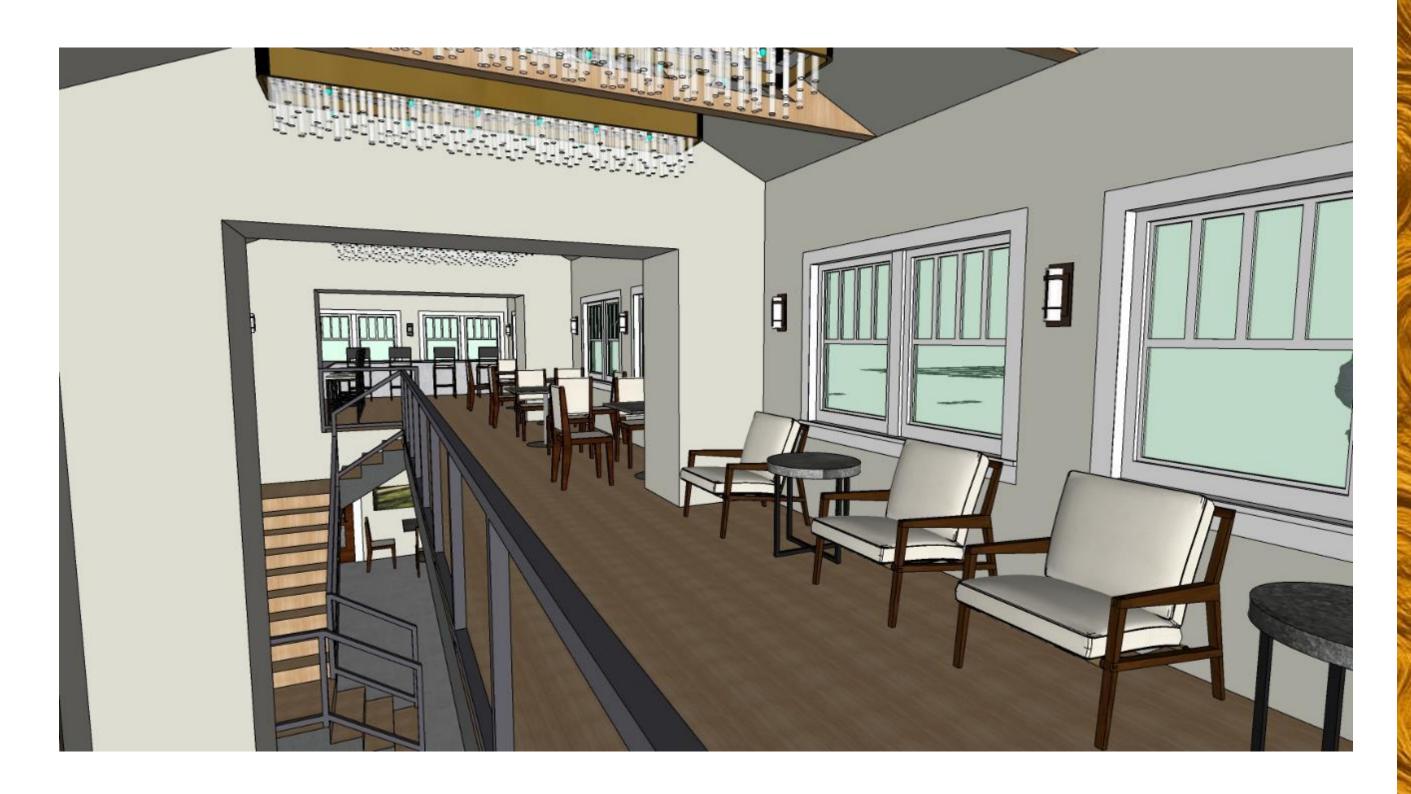

#### Concept:

- The primary inspiration is the early industrial era and early cigarette/cigar factories
- The design emulates the original look of the Flue Cured Tobacco Barn while taking on the function of a modern coffee house