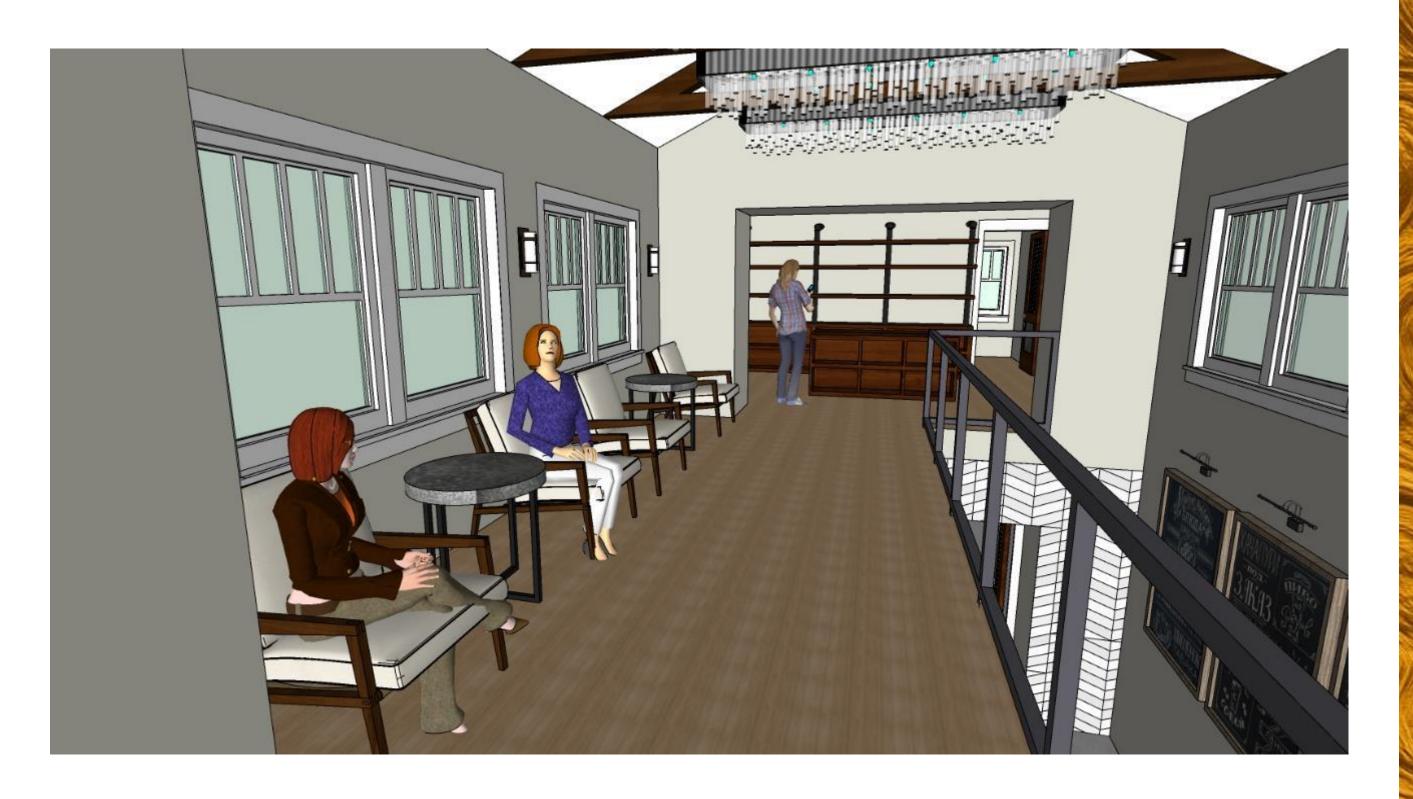

The Third Place

#### Color Rationale:

- The proposed color palette is inspired by the fields in which tobacco is grown
- The palette pulls on the physical beauty and cultural significance of the surrounding area
- The palette will aide in the development of a relaxing yet productive environment by maintaining a degree of visual softness