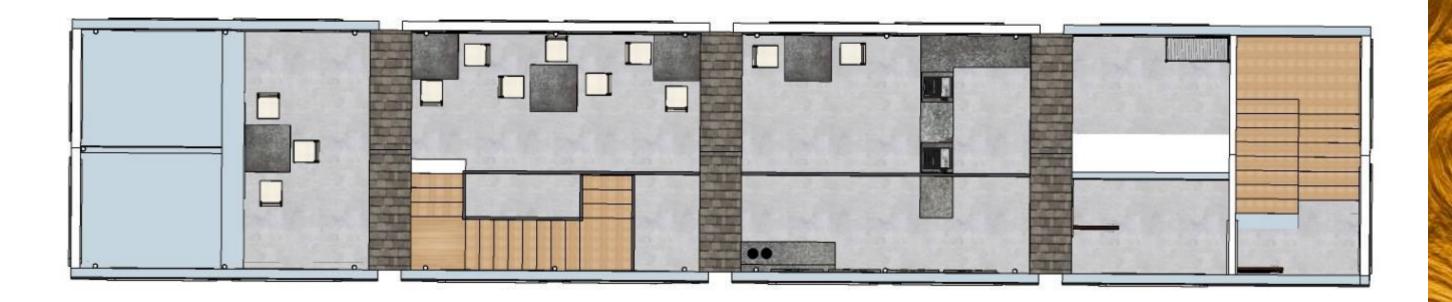

The Third Place

#### Assignment 8A – Final Furniture Plan



# Assignment 8B – Final Furniture Plan



#### **Assignment 9A – Concept**

#### Concept:

- The primary inspiration is the early industrial era and early cigarette/cigar factories
- The design emulates the original look of the Flue Cured Tobacco Barn while taking on the function of a modern coffee house













#### **Assignment 9B – Color Rationale**

#### Color Rationale:

- The proposed color palette is inspired by the fields in which tobacco is grown
- The palette pulls on the physical beauty and cultural significance of the surrounding area
- The palette will aide in the development of a relaxing yet productive environment by maintaining a degree of visual softness