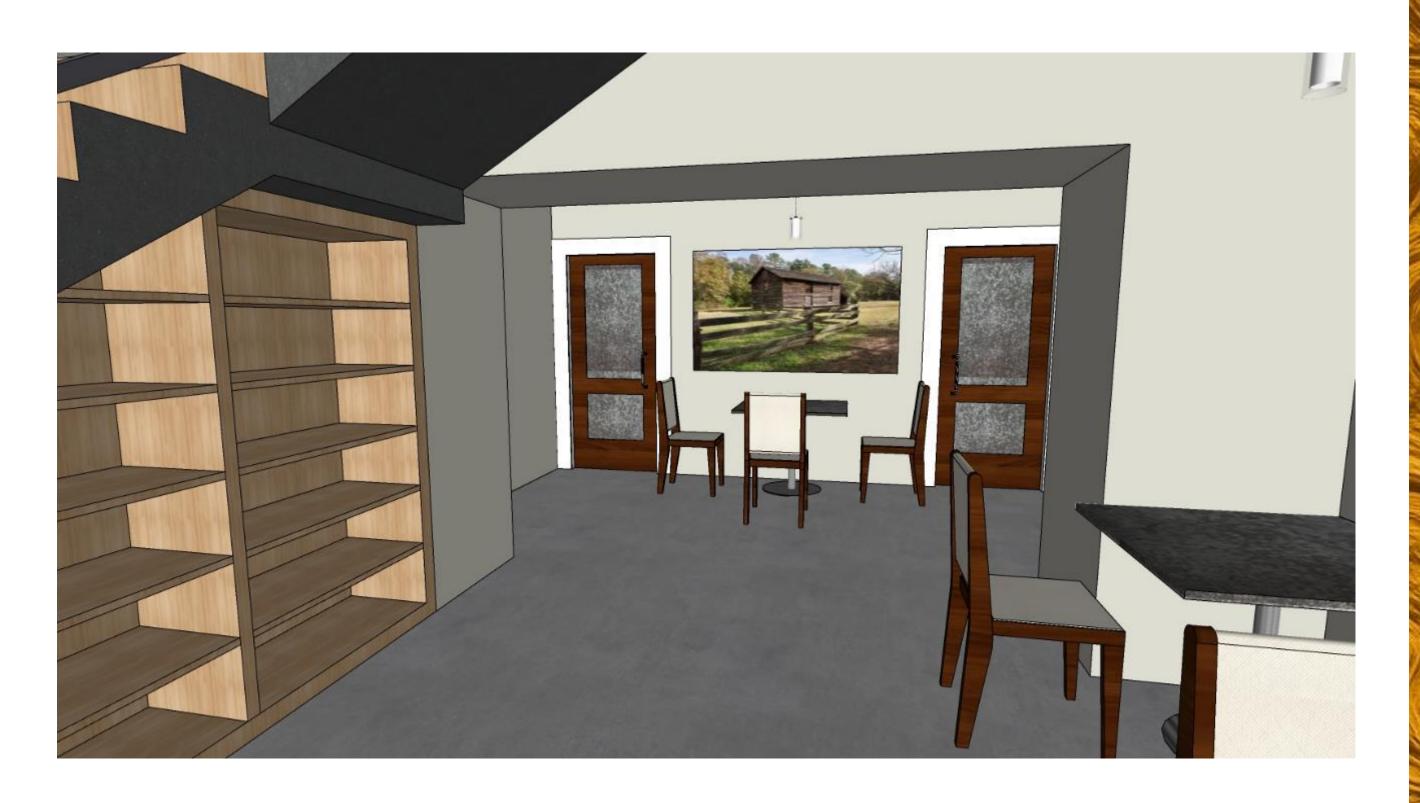

The Third Place

#### Assignment 8A – Final Furniture Plan



# Assignment 8B – Final Furniture Plan



#### **Assignment 9A – Concept**

#### Concept:

- The primary inspiration is the early industrial era and early cigarette/cigar factories
- The design emulates the original look of the Flue Cured Tobacco Barn while taking on the function of a modern coffee house













#### **Assignment 9B – Color Rationale**

#### Color Rationale:

- The proposed color palette is inspired by the fields in which tobacco is grown
- The palette pulls on the physical beauty and cultural significance of the surrounding area
- The palette will aide in the development of a relaxing yet productive environment by maintaining a degree of visual softness