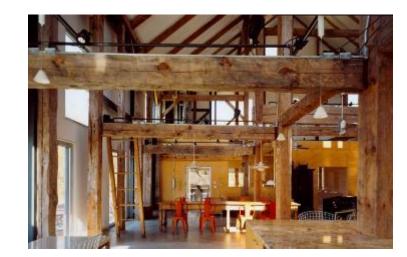

#### Concept:

- The primary inspiration is the early industrial era and early cigarette/cigar factories
- The design emulates the original look of the Flue Cured Tobacco Barn while taking on the function of a modern coffee house