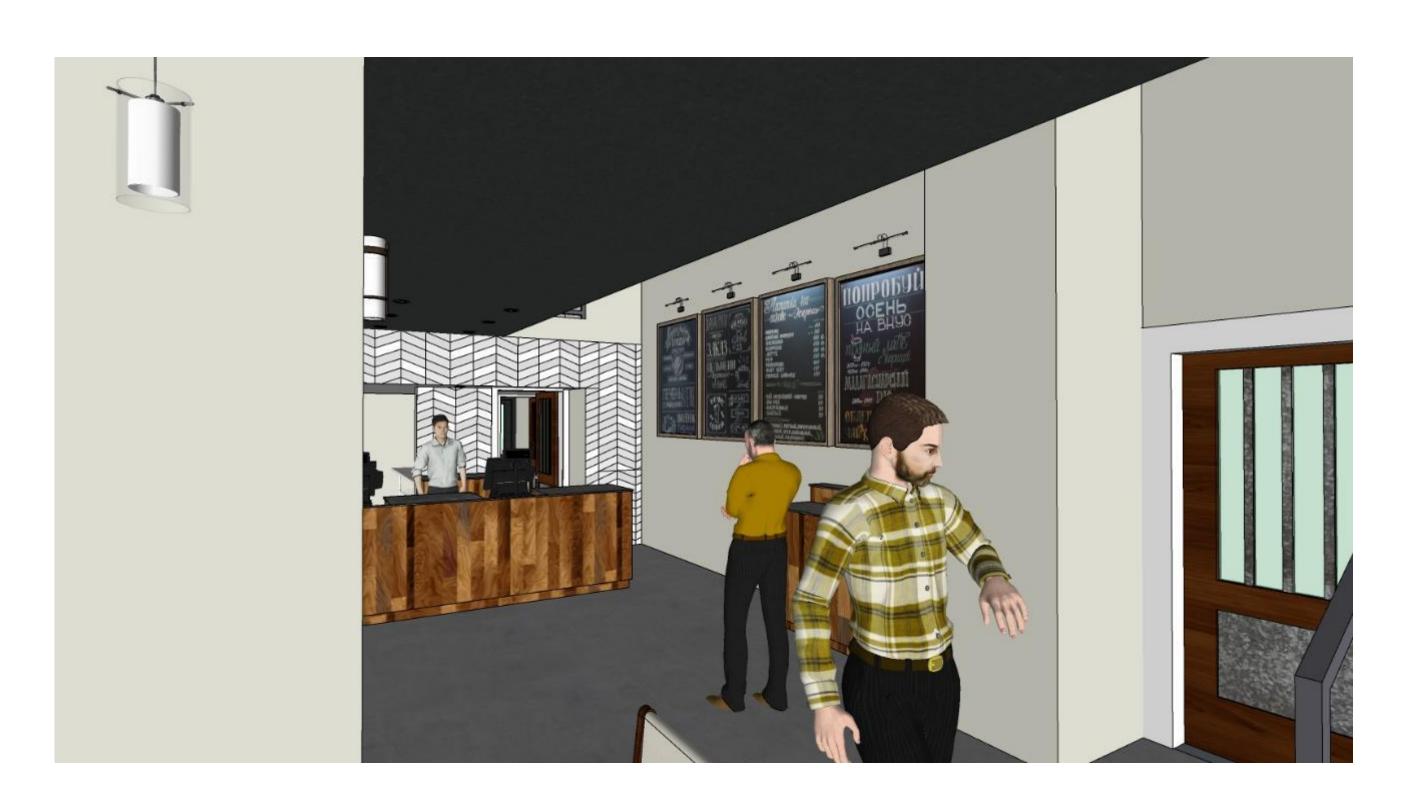

#### Concept:

- The primary inspiration is the early industrial era and early cigarette/cigar factories
- The design emulates the original look of the Flue Cured Tobacco Barn while taking on the function of a modern coffee house