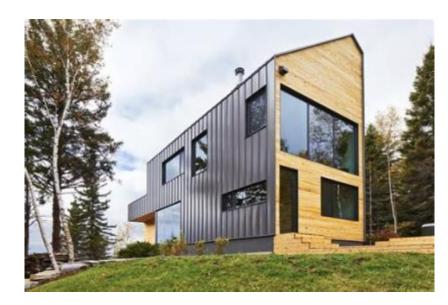

#### Concept:

- The primary inspiration is the early industrial era and early cigarette/cigar factories
- The design emulates the original look of the Flue Cured Tobacco Barn while taking on the function of a modern coffee house