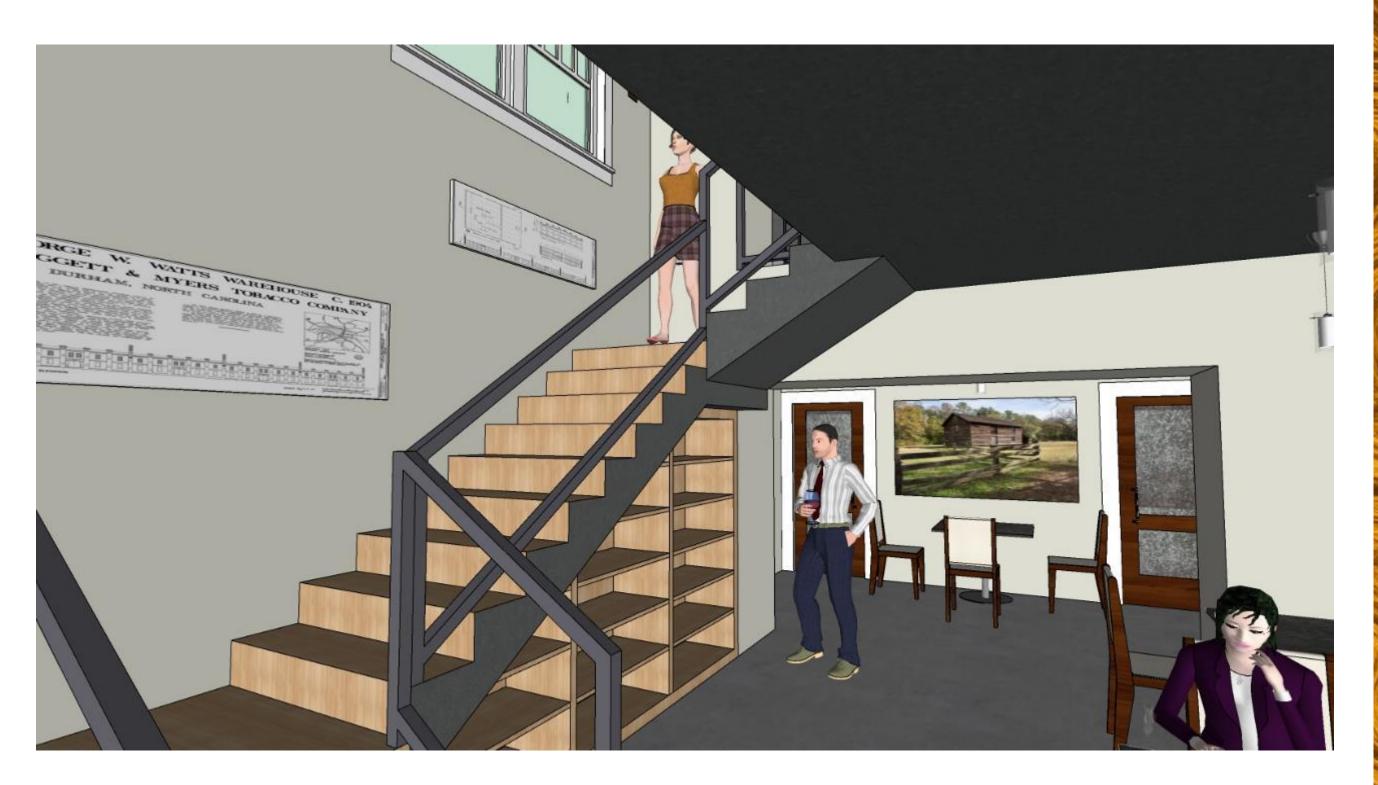

The Third Place

#### Concept:

- The primary inspiration is the early industrial era and early cigarette/cigar factories
- The design emulates the original look of the Flue Cured Tobacco Barn while taking on the function of a modern coffee house