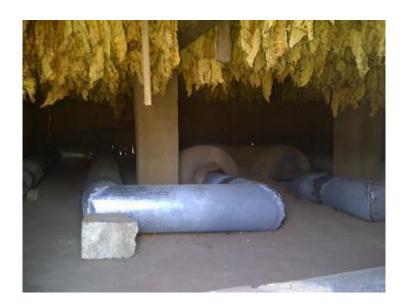

#### Concept:

- The primary inspiration is the early industrial era and early cigarette/cigar factories
- The design emulates the original look of the Flue Cured Tobacco Barn while taking on the function of a modern coffee house