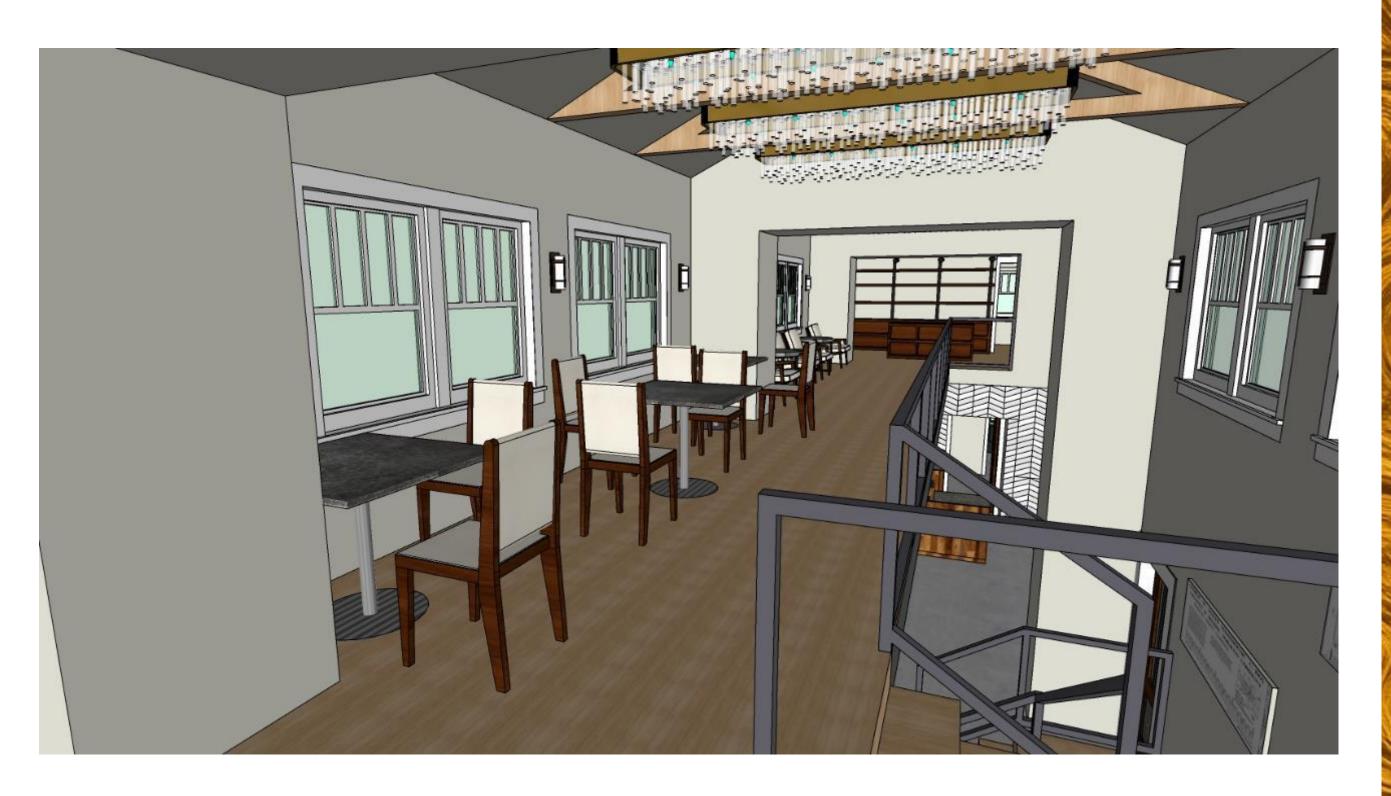

#### Concept:

- The primary inspiration is the early industrial era and early cigarette/cigar factories
- The design emulates the original look of the Flue Cured Tobacco Barn while taking on the function of a modern coffee house