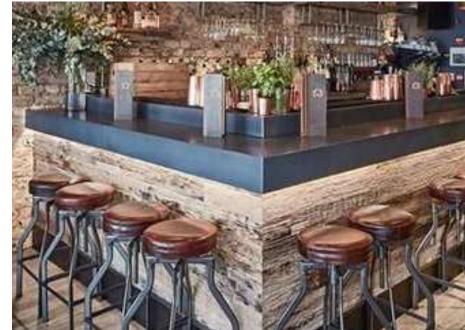

### **Assignment 9A: Concept**

- -Rustic attributes to incorporate buildings history
- -Railroad ties to incorporate the railroad beside the lot
- -Plants to liven up the space and incorporate its history of

being a tobacco barn

# **Assignment 9B: Color Rationale**

-Light walls to keep space brighter **Booth Tops** Barstools Railing -Wood to bring out history **Stairs** Sofa Bar Booth Walls

Floors