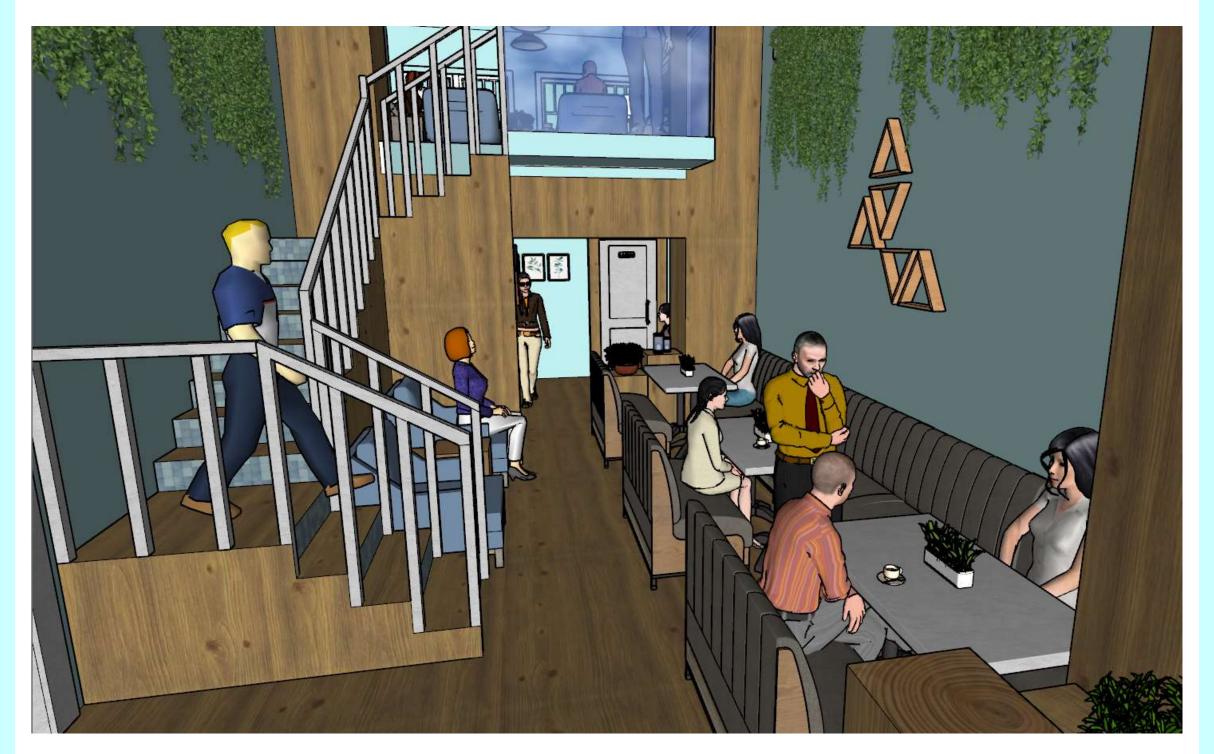

# Portfolio 3

**IDSN 2102** 

Fall 2020

Isabel Faria

# Fall 2020 **IDSN 2102** Faria

# **Assignment 8: Final Furniture Plan**





### **Assignment 9A: Concept**

- -Rustic attributes to incorporate buildings history
- -Railroad ties to incorporate the railroad beside the lot
- -Plants to liven up the space and incorporate its history of

being a tobacco barn









# **Assignment 9B: Color Rationale**

-Light walls to keep space brighter **Booth Tops** Barstools Railing -Wood to bring out history **Stairs** Sofa Bar Booth Walls

Floors

# **Assignment 10: Final Stair Model**



### **Scene 1- Counter**



# Isabel Faria IDSN 2102 - Fall 2020

# Assignment 11 & 12: Model Scenes

Scene 2 & 3- Lounge A



### **Scene 4- Booths**



Scene 5 - Lounge B



### **Scene 6– Overview from Balcony**



Scene 7 & 8-Lounge B