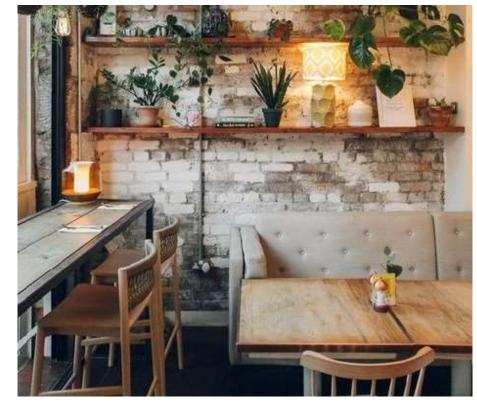

### **Assignment 9A: Concept**

- -Rustic attributes to incorporate buildings history
- -Railroad ties to incorporate the railroad beside the lot
- -Plants to liven up the space and incorporate its history of

being a tobacco barn

# **Assignment 9B: Color Rationale**

-Light walls to keep space brighter **Booth Tops** Barstools Railing -Wood to bring out history **Stairs** Sofa Bar Booth Walls

Floors