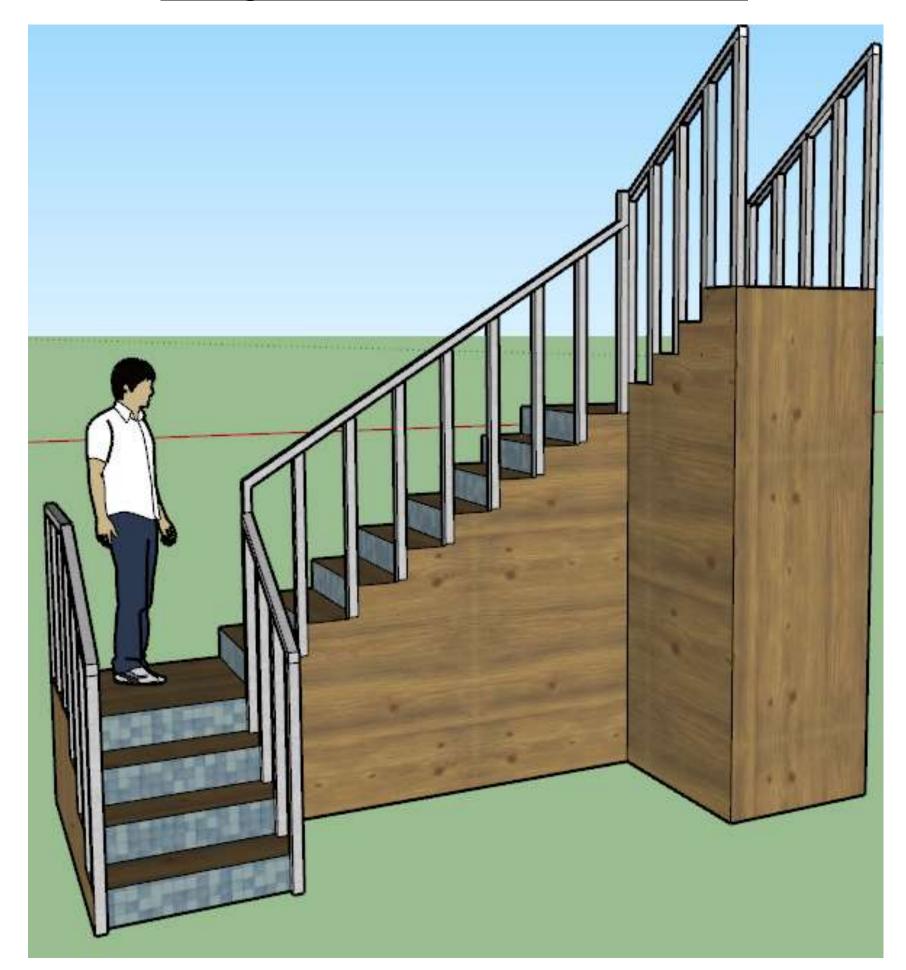

# Portfolio 3

**IDSN 2102** 

Fall 2020

Isabel Faria

# Fall 2020 **IDSN 2102** Faria

# **Assignment 8: Final Furniture Plan**





### **Assignment 9A: Concept**

- -Rustic attributes to incorporate buildings history
- -Railroad ties to incorporate the railroad beside the lot
- -Plants to liven up the space and incorporate its history of

being a tobacco barn









# **Assignment 9B: Color Rationale**

-Light walls to keep space brighter **Booth Tops** Barstools Railing -Wood to bring out history **Stairs** Sofa Bar Booth Walls

Floors

# **Assignment 10: Final Stair Model**



### **Scene 1- Counter**



# Isabel Faria IDSN 2102 - Fall 2020

# Assignment 11 & 12: Model Scenes

Scene 2 & 3- Lounge A



### **Scene 4- Booths**



Scene 5 - Lounge B



### **Scene 6– Overview from Balcony**



Scene 7 & 8-Lounge B