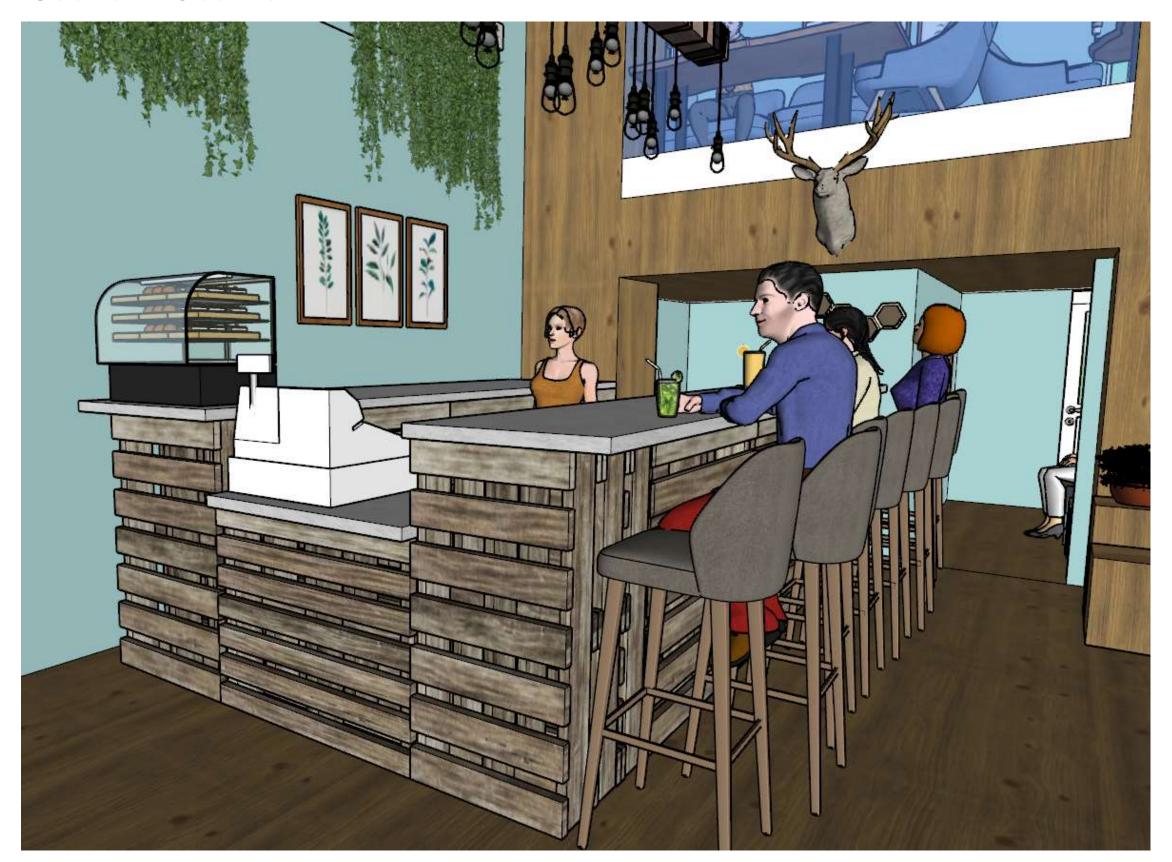

# Portfolio 3

**IDSN 2102** 

Fall 2020

Isabel Faria

# Fall 2020 **IDSN 2102** Faria

# **Assignment 8: Final Furniture Plan**





### **Assignment 9A: Concept**

- -Rustic attributes to incorporate buildings history
- -Railroad ties to incorporate the railroad beside the lot
- -Plants to liven up the space and incorporate its history of

being a tobacco barn









# **Assignment 9B: Color Rationale**

-Light walls to keep space brighter **Booth Tops** Barstools Railing -Wood to bring out history **Stairs** Sofa Bar Booth Walls

Floors

# **Assignment 10: Final Stair Model**



### **Scene 1- Counter**



# Isabel Faria IDSN 2102 - Fall 2020

# Assignment 11 & 12: Model Scenes

Scene 2 & 3- Lounge A



### **Scene 4- Booths**



Scene 5 - Lounge B



### **Scene 6– Overview from Balcony**



Scene 7 & 8-Lounge B