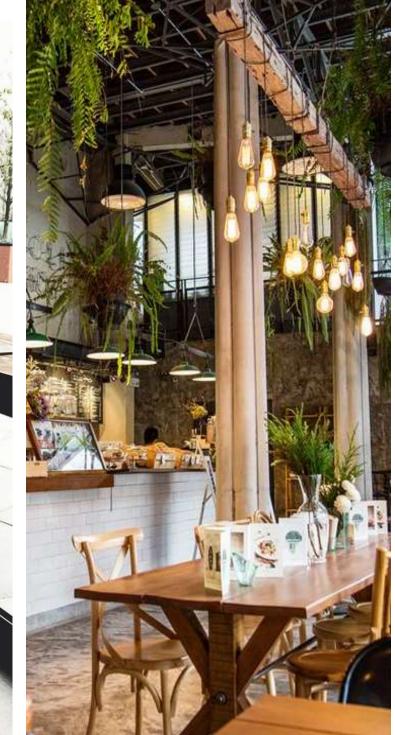

### **Assignment 9A: Concept**

- -Rustic attributes to incorporate buildings history
- -Railroad ties to incorporate the railroad beside the lot
- -Plants to liven up the space and incorporate its history of

being a tobacco barn