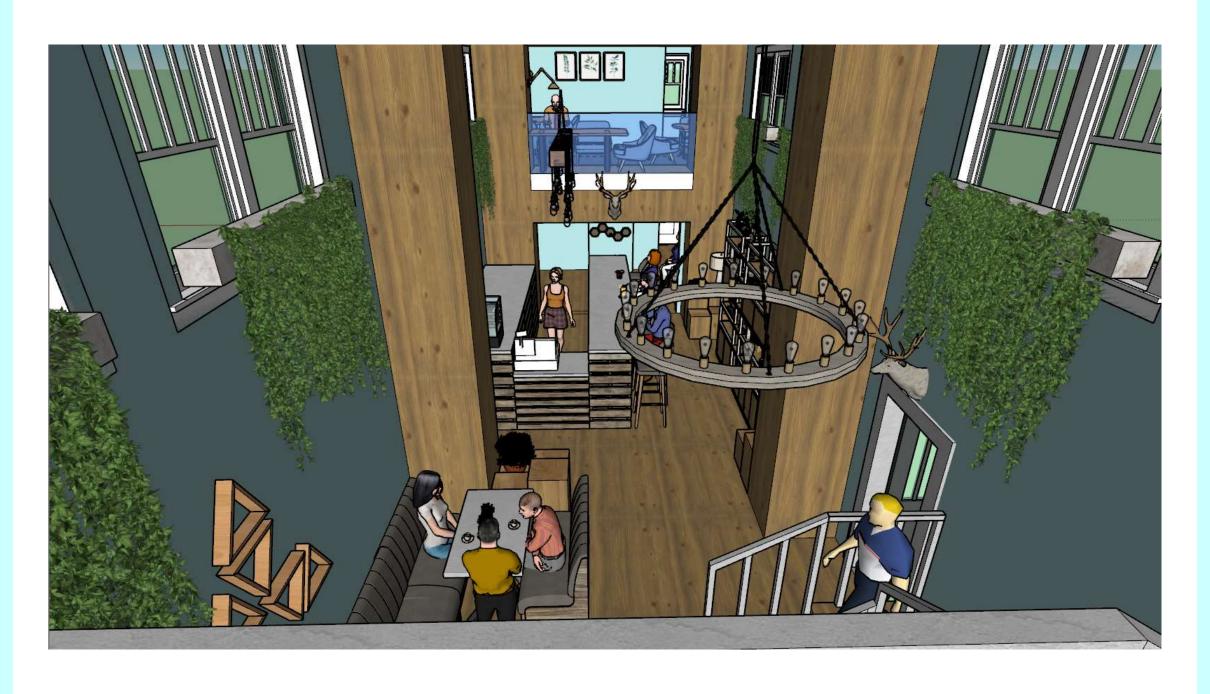

lio 3

**IDSN 2102** 

Fall 2020

Isabel Faria

# Fall 2020 **IDSN 2102** Faria

# **Assignment 8: Final Furniture Plan**





### **Assignment 9A: Concept**

- -Rustic attributes to incorporate buildings history
- -Railroad ties to incorporate the railroad beside the lot
- -Plants to liven up the space and incorporate its history of

being a tobacco barn









# **Assignment 9B: Color Rationale**

-Light walls to keep space brighter **Booth Tops** Barstools Railing -Wood to bring out history **Stairs** Sofa Bar Booth Walls

Floors

# **Assignment 10: Final Stair Model**



### **Scene 1- Counter**



# Isabel Faria IDSN 2102 - Fall 2020

# Assignment 11 & 12: Model Scenes

Scene 2 & 3- Lounge A



### **Scene 4- Booths**



Scene 5 - Lounge B



### **Scene 6– Overview from Balcony**



Scene 7 & 8-Lounge B