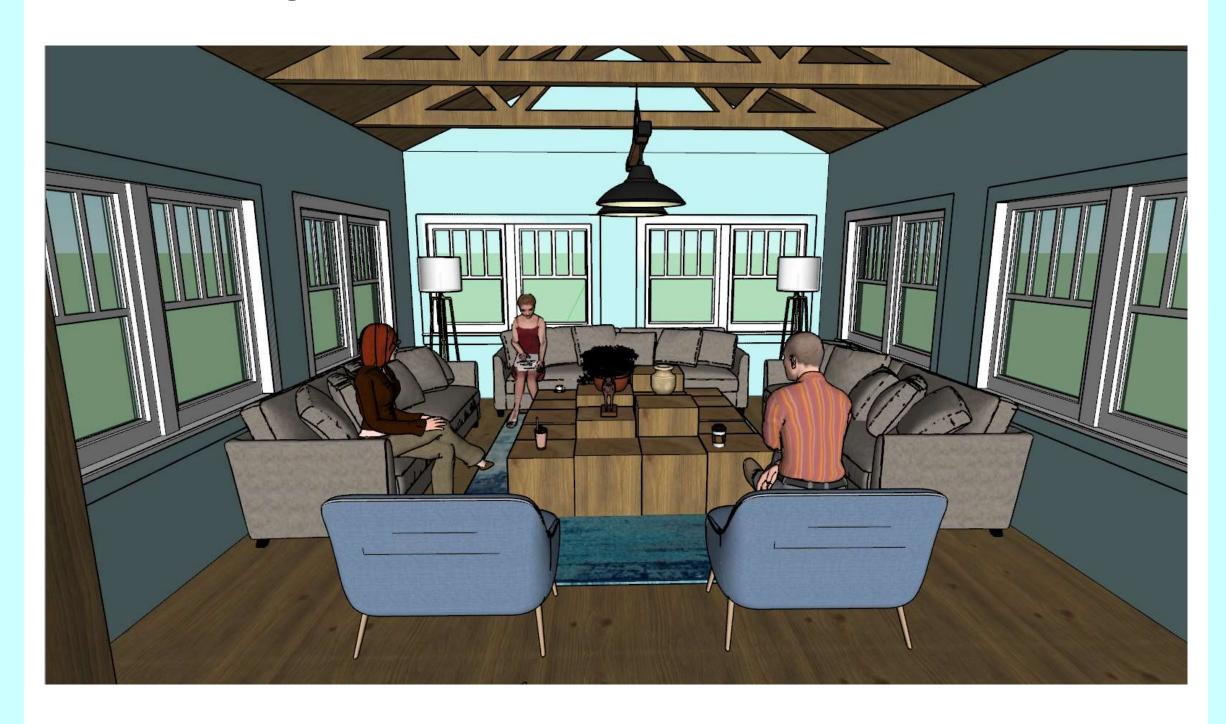

# Portfolio 3

**IDSN 2102** 

Fall 2020

Isabel Faria

# Fall 2020 **IDSN 2102** Faria

# **Assignment 8: Final Furniture Plan**





### **Assignment 9A: Concept**

- -Rustic attributes to incorporate buildings history
- -Railroad ties to incorporate the railroad beside the lot
- -Plants to liven up the space and incorporate its history of

being a tobacco barn









# **Assignment 9B: Color Rationale**

-Light walls to keep space brighter **Booth Tops** Barstools Railing -Wood to bring out history **Stairs** Sofa Bar Booth Walls

Floors

# **Assignment 10: Final Stair Model**



### **Scene 1- Counter**



# Isabel Faria IDSN 2102 - Fall 2020

# Assignment 11 & 12: Model Scenes

Scene 2 & 3- Lounge A



### **Scene 4- Booths**



Scene 5 - Lounge B



### **Scene 6– Overview from Balcony**



Scene 7 & 8-Lounge B