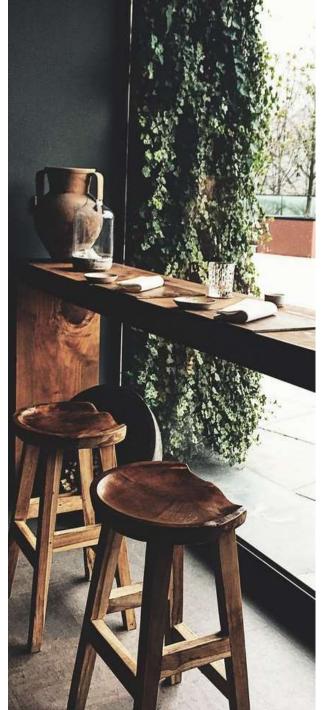

# **Assignment 9B: Color Rationale**

-Light walls to keep space brighter **Booth Tops** Barstools Railing -Wood to bring out history **Stairs** Sofa Bar Booth Walls

Floors