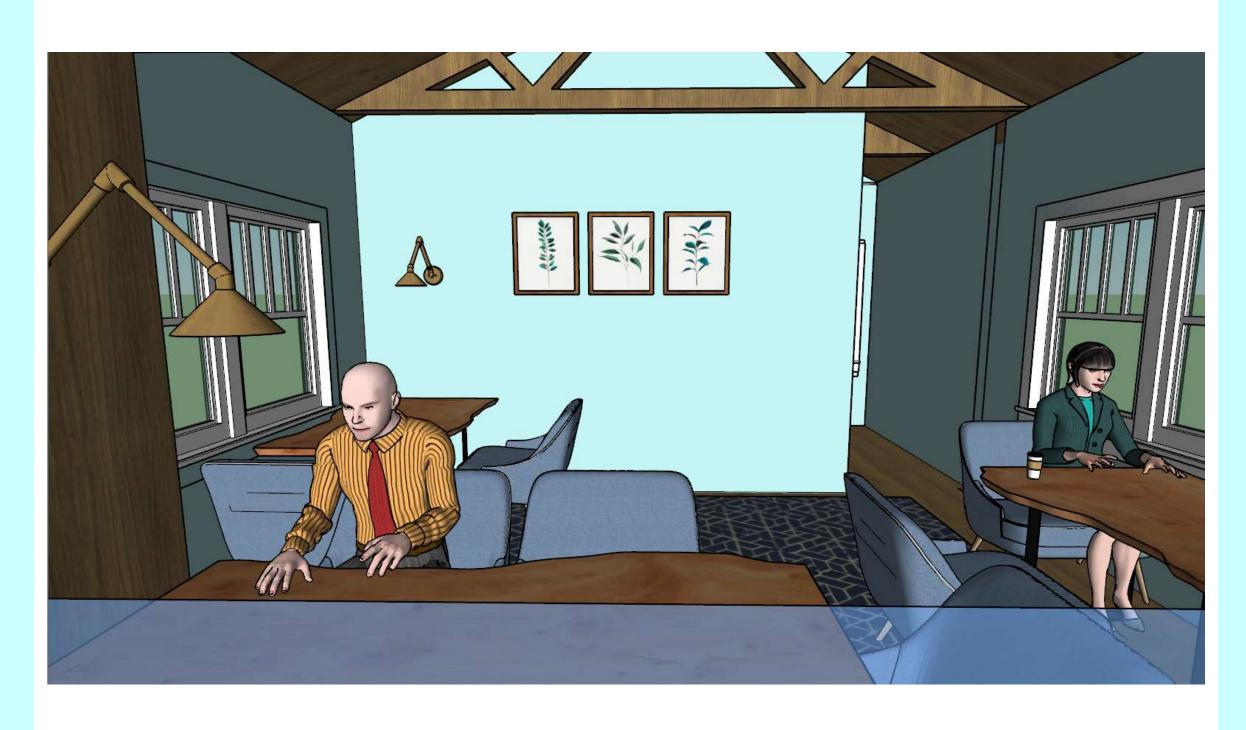

# Portfolio 3

**IDSN 2102** 

Fall 2020

Isabel Faria

# Fall 2020 **IDSN 2102** Faria

# **Assignment 8: Final Furniture Plan**





### **Assignment 9A: Concept**

- -Rustic attributes to incorporate buildings history
- -Railroad ties to incorporate the railroad beside the lot
- -Plants to liven up the space and incorporate its history of

being a tobacco barn









# **Assignment 9B: Color Rationale**

-Light walls to keep space brighter **Booth Tops** Barstools Railing -Wood to bring out history **Stairs** Sofa Bar Booth Walls

Floors

# **Assignment 10: Final Stair Model**



### **Scene 1- Counter**



# Isabel Faria IDSN 2102 - Fall 2020

# Assignment 11 & 12: Model Scenes

Scene 2 & 3- Lounge A



### **Scene 4- Booths**



Scene 5 - Lounge B



### **Scene 6– Overview from Balcony**



Scene 7 & 8-Lounge B