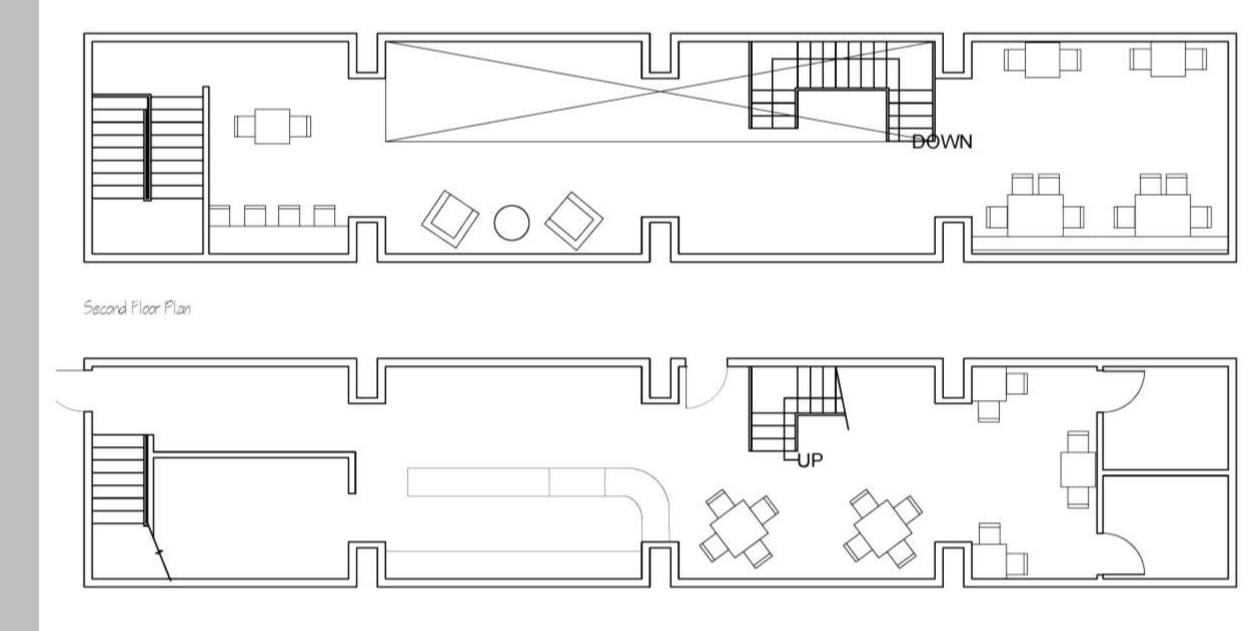

# Natalya Hall IDSN 2102 F20

First Floor Plan

Assignment 5- Service Counter

Assignment 6 – Floor Plan C

Assignment 7- Stair Plan

Natalya Hall

### IDSN 2102 F20

#### Assignment 7 – Stair Elevation