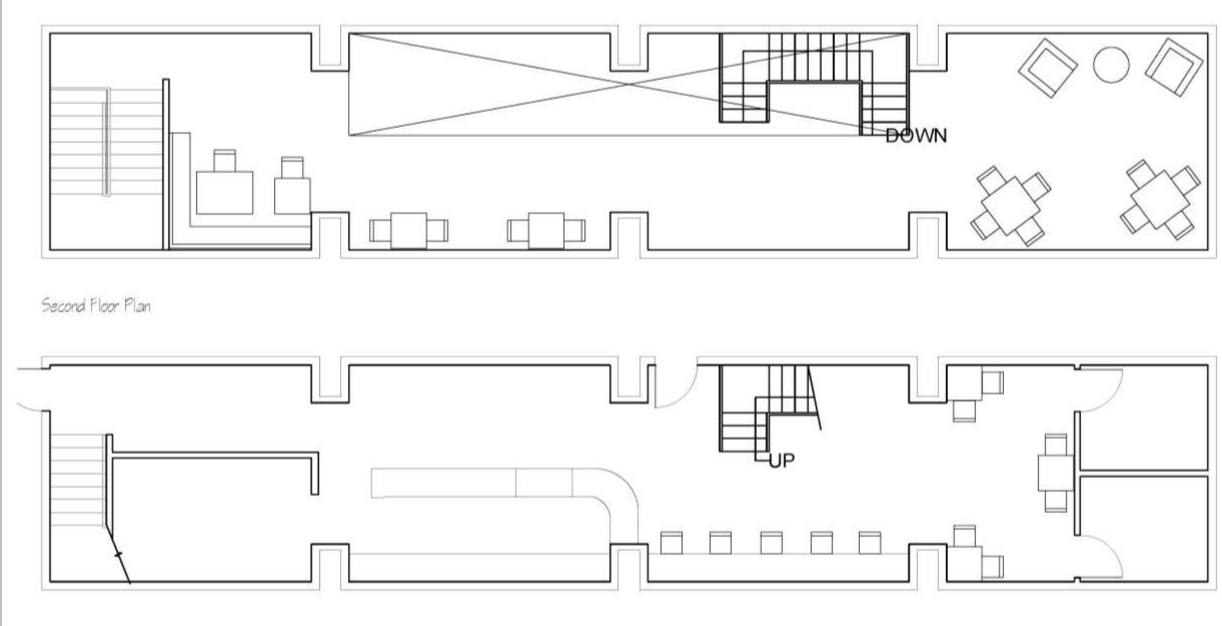

#### Assignment 4-Circulation plan A



# Natalya Hall IDSN 2102 F20

First Floor Plan

#### Assignment 4-Circulation plan B

#### Version 2



## Natalya Hall

IDSN 2102 F20

First Floor Plan

Assignment 5- Service Counter Assignment 6- Furniture Plan A Assignment 7- Stair Plan



## Natalya Hall

IDSN 2102 F20

Assignment 5- Service Counter

Assignment 6- Floor Plan B

Assignment 7- Stair Plan



# Natalya Hall IDSN 2102 F20

First Floor Plan

Assignment 5- Service Counter

Assignment 6 – Floor Plan C

Assignment 7- Stair Plan



Natalya Hall

### IDSN 2102 F20

#### Assignment 7 – Stair Elevation



## Natalya Hall

IDSN 2102 F20