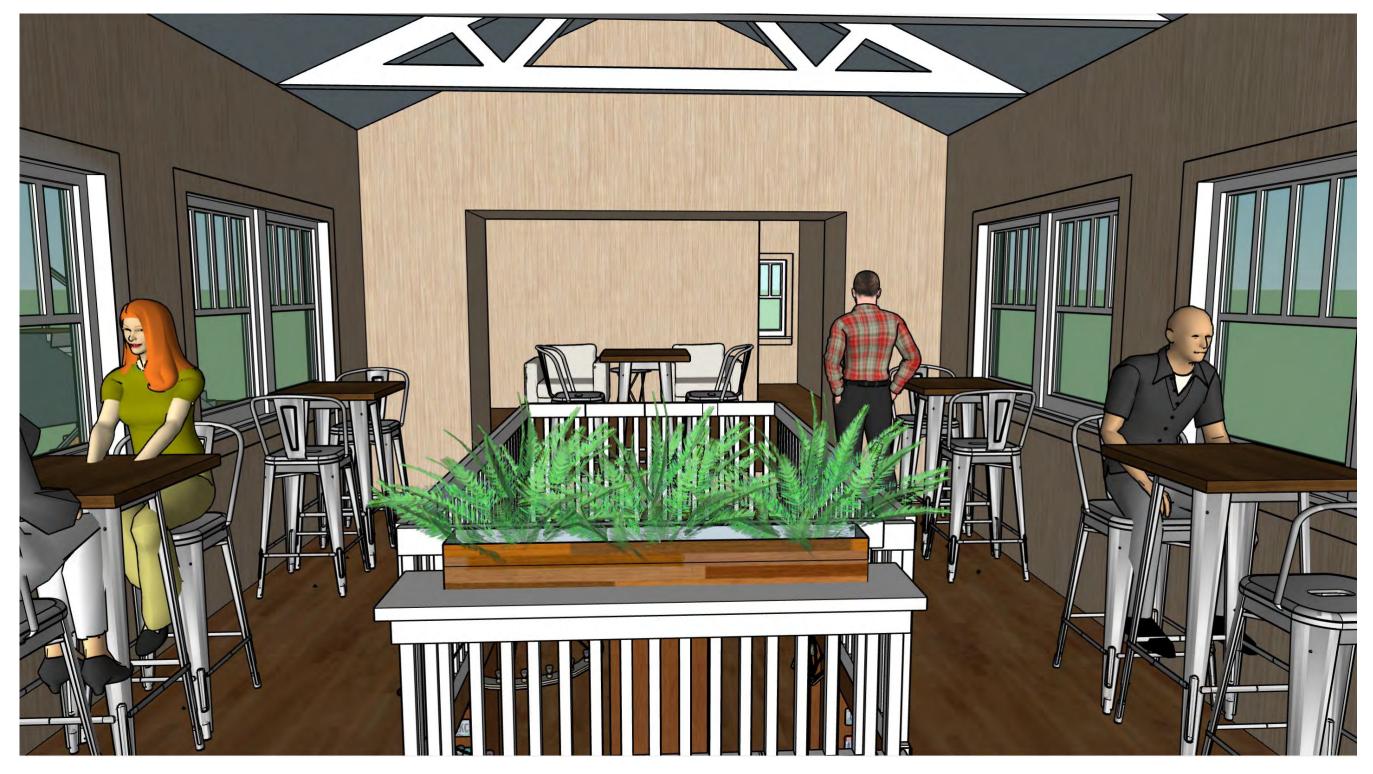

## **First floor**

**Assignment 9-A** 

**Concept of the design** 

- Brewery, brings community together
- Rustic and resembles the old Tobacco barn
- Open area on the second floor and a balcony
- Upstairs is more for reservations and wine nights