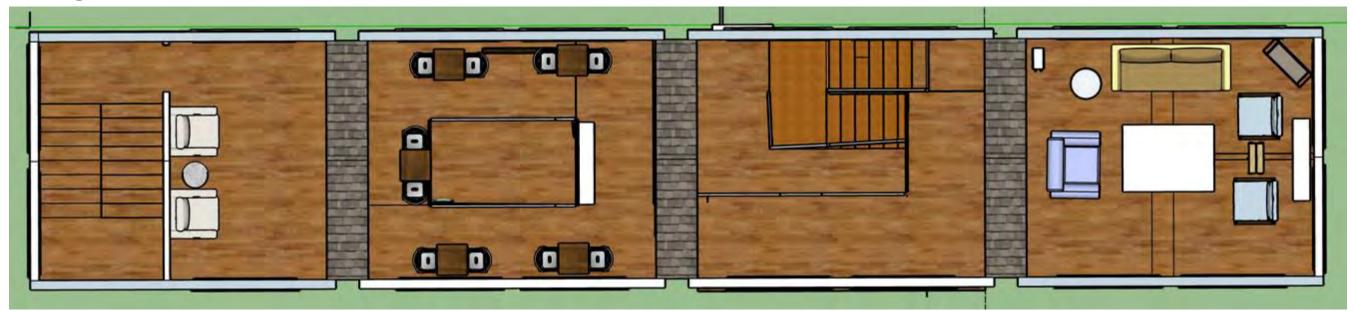

Brewery Kaley Pascasio IDSN 2102 2020

## **Assignment 8**



## Second floor



## **First floor**

**Assignment 9-A** 

**Concept of the design** 

- Brewery, brings community together
- Rustic and resembles the old Tobacco barn
- Open area on the second floor and a balcony
- Upstairs is more for reservations and wine nights



## F20 Pascasio IDSN 2102

## **Assignment 9-A**





## **Assignment 9-B**

Color

- Warm browns and neutral colors on the first floor
- Helps balance everything out
- Second floor is more modern and warm tan colors
- A lot of wood was used to give it a natural feel and look



## F20 Pascasio IDSN 2102



## **Assignment 9-B**

## Color

• Second floor





## Assignment 10

### Stairs



Scene 1-Lounge room



Scene 2-Lounge room



## F20 Pascasio IDSN 2102

### Scene 3-Bar counter



Scene 4- second floor hallway



S