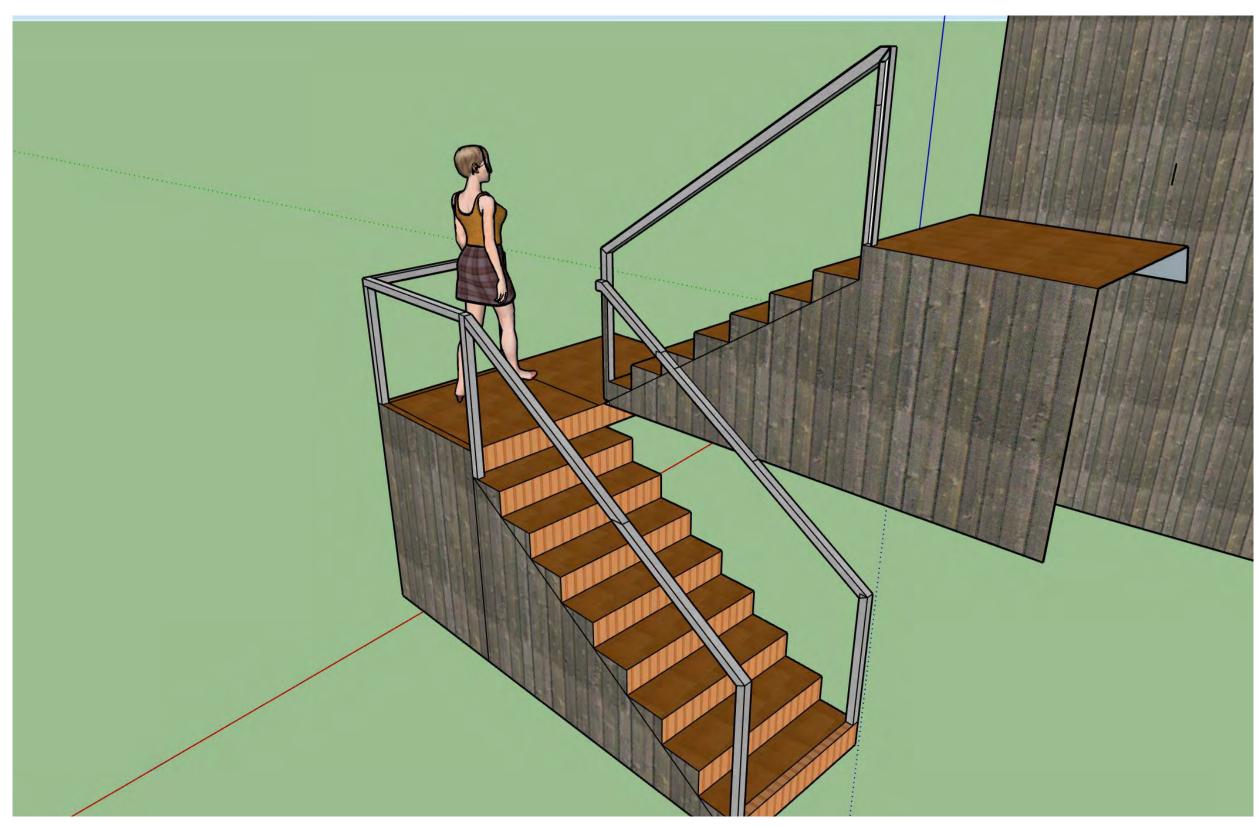

Brewery Kaley Pascasio IDSN 2102 2020

## **Assignment 8**



## Second floor



## **First floor**

**Assignment 9-A** 

**Concept of the design** 

- Brewery, brings community together
- Rustic and resembles the old Tobacco barn
- Open area on the second floor and a balcony
- Upstairs is more for reservations and wine nights



## F20 Pascasio IDSN 2102

## **Assignment 9-A**





## **Assignment 9-B**

Color

- Warm browns and neutral colors on the first floor
- Helps balance everything out
- Second floor is more modern and warm tan colors
- A lot of wood was used to give it a natural feel and look



## F20 Pascasio IDSN 2102



## **Assignment 9-B**

## Color

• Second floor





## Assignment 10

### Stairs



Scene 1-Lounge room



Scene 2-Lounge room



## F20 Pascasio IDSN 2102

### Scene 3-Bar counter



Scene 4- second floor hallway



Scene 5-Upstairs seating