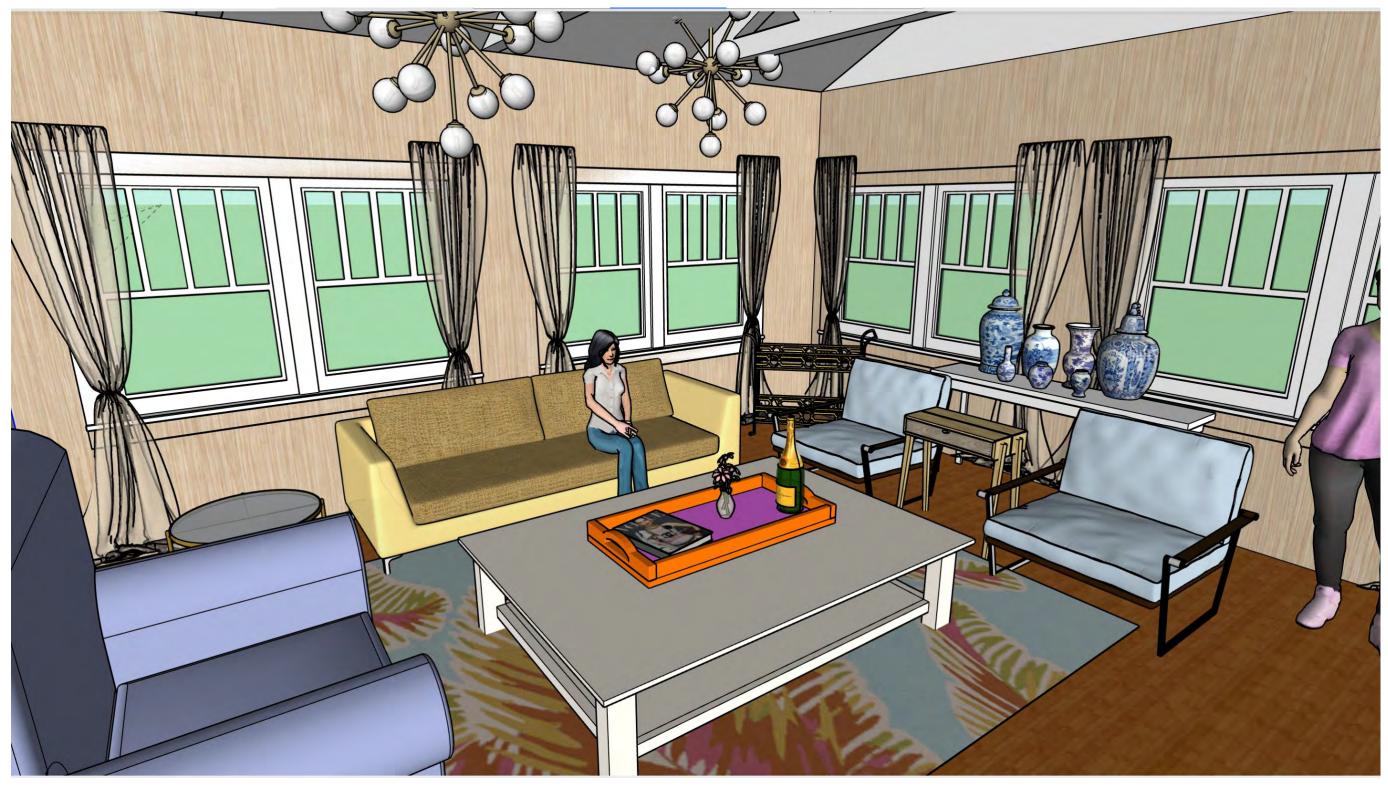

Brewery Kaley Pascasio IDSN 2102 2020

## **Assignment 8**



## Second floor



## **First floor**

**Assignment 9-A** 

**Concept of the design** 

- Brewery, brings community together
- Rustic and resembles the old Tobacco barn
- Open area on the second floor and a balcony
- Upstairs is more for reservations and wine nights



## F20 Pascasio IDSN 2102

## **Assignment 9-A**





## **Assignment 9-B**

Color

- Warm browns and neutral colors on the first floor
- Helps balance everything out
- Second floor is more modern and warm tan colors
- A lot of wood was used to give it a natural feel and look



## F20 Pascasio IDSN 2102



## **Assignment 9-B**

## Color

• Second floor





## Assignment 10

### Stairs



Scene 1-Lounge room



Scene 2-Lounge room



## F20 Pascasio IDSN 2102

### Scene 3-Bar counter



Scene 4- second floor hallway



Scene 5-Upstairs seating