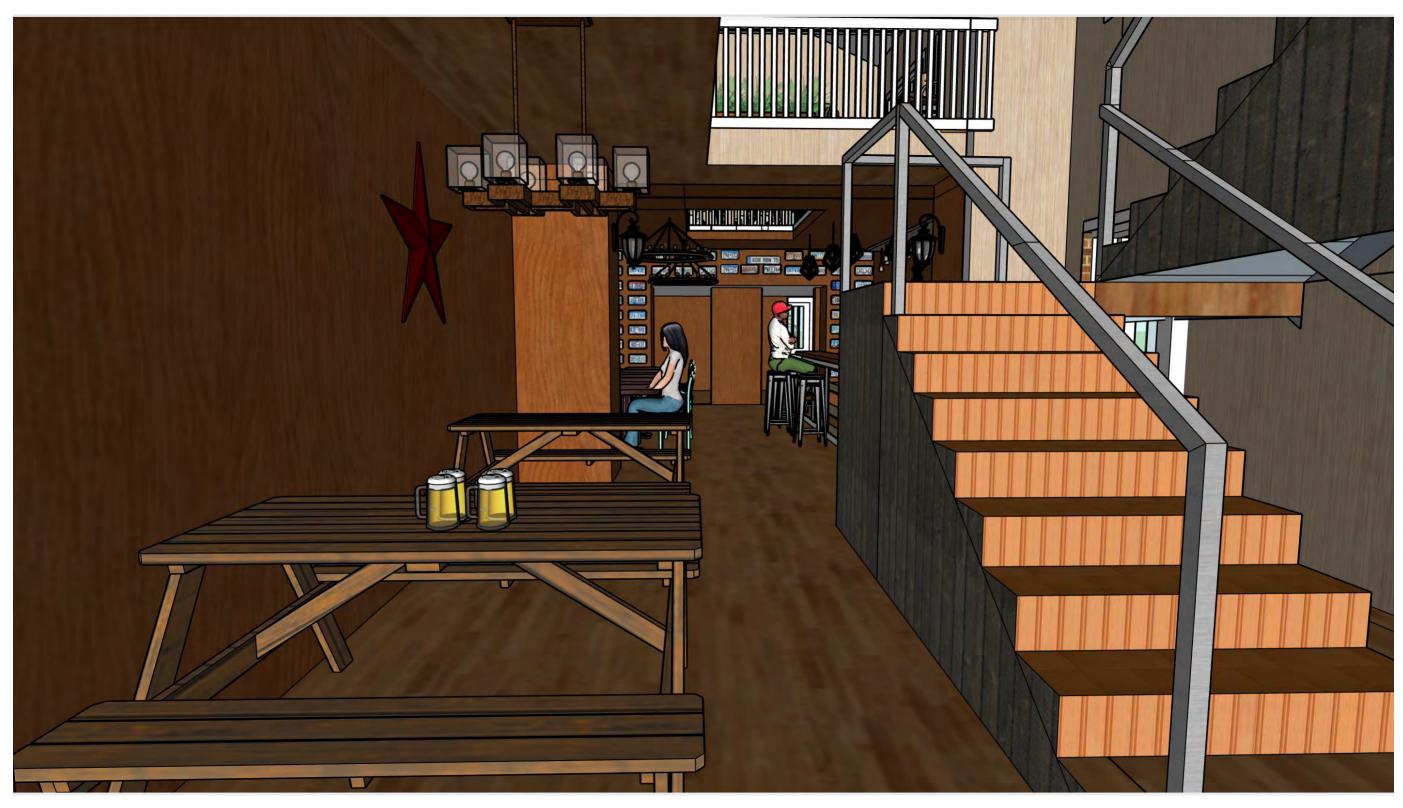

## **First floor**

**Assignment 9-A** 

**Concept of the design** 

- Brewery, brings community together
- Rustic and resembles the old Tobacco barn
- Open area on the second floor and a balcony
- Upstairs is more for reservations and wine nights

### Stairs

Scene 1-Lounge room

Scene 2-Lounge room