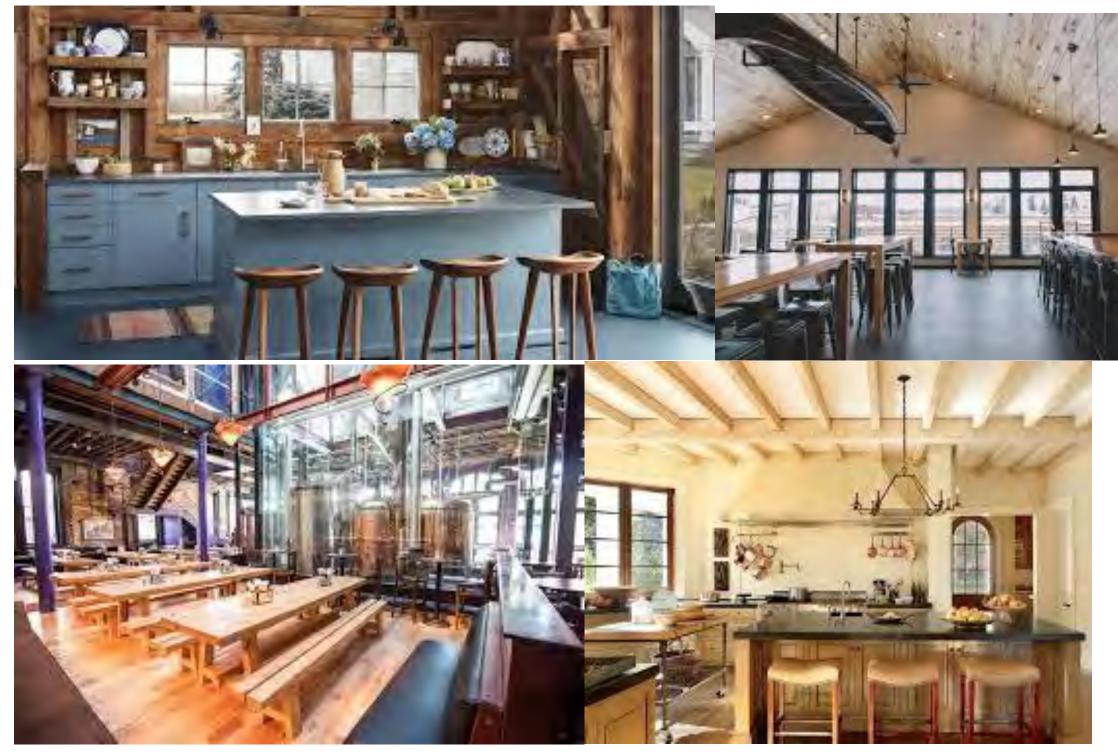

### Stairs

Scene 1-Lounge room

Scene 2-Lounge room

### Scene 3-Bar counter

Scene 4- second floor hallway

Scene 5-Upstairs seating