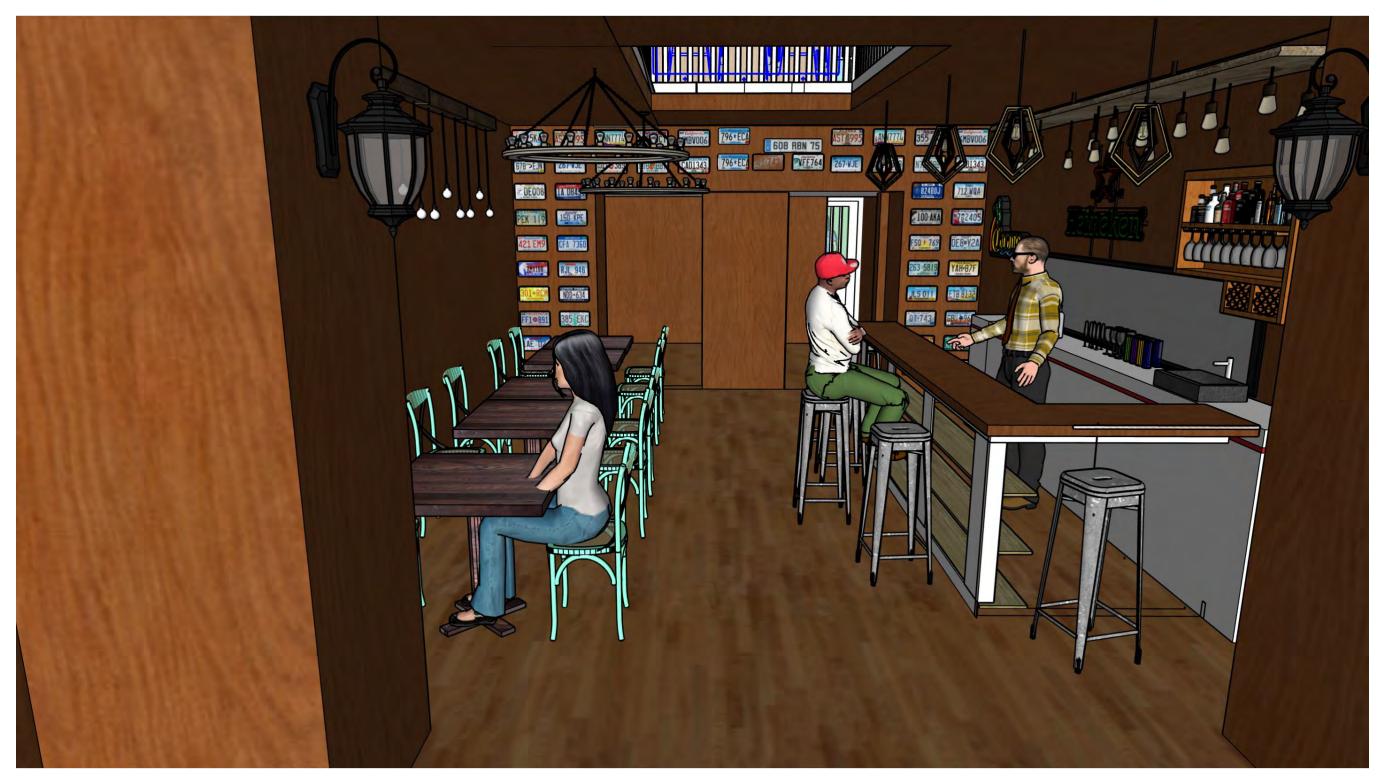

### Scene 3-Bar counter

Scene 4- second floor hallway

Scene 5-Upstairs seating