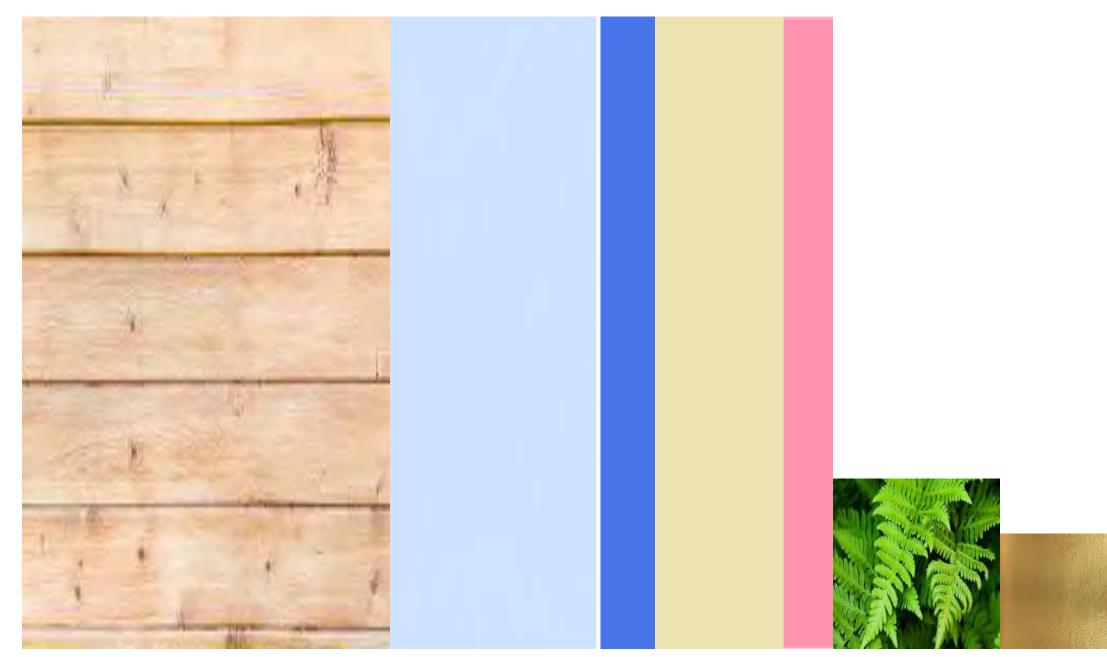

Brewery Kaley Pascasio IDSN 2102 2020

## **Assignment 8**



## Second floor



## **First floor**

**Assignment 9-A** 

**Concept of the design** 

- Brewery, brings community together
- Rustic and resembles the old Tobacco barn
- Open area on the second floor and a balcony
- Upstairs is more for reservations and wine nights



## F20 Pascasio IDSN 2102

## **Assignment 9-A**





## **Assignment 9-B**

Color

- Warm browns and neutral colors on the first floor
- Helps balance everything out
- Second floor is more modern and warm tan colors
- A lot of wood was used to give it a natural feel and look



## F20 Pascasio IDSN 2102



## **Assignment 9-B**

## Color

• Second floor





## Assignment 10

### Stairs



Scene 1-Lounge room



Scene 2-Lounge room



## F20 Pascasio IDSN 2102

### Scene 3-Bar counter



Scene 4- second floor hallway



Scene 5-Upstairs seating