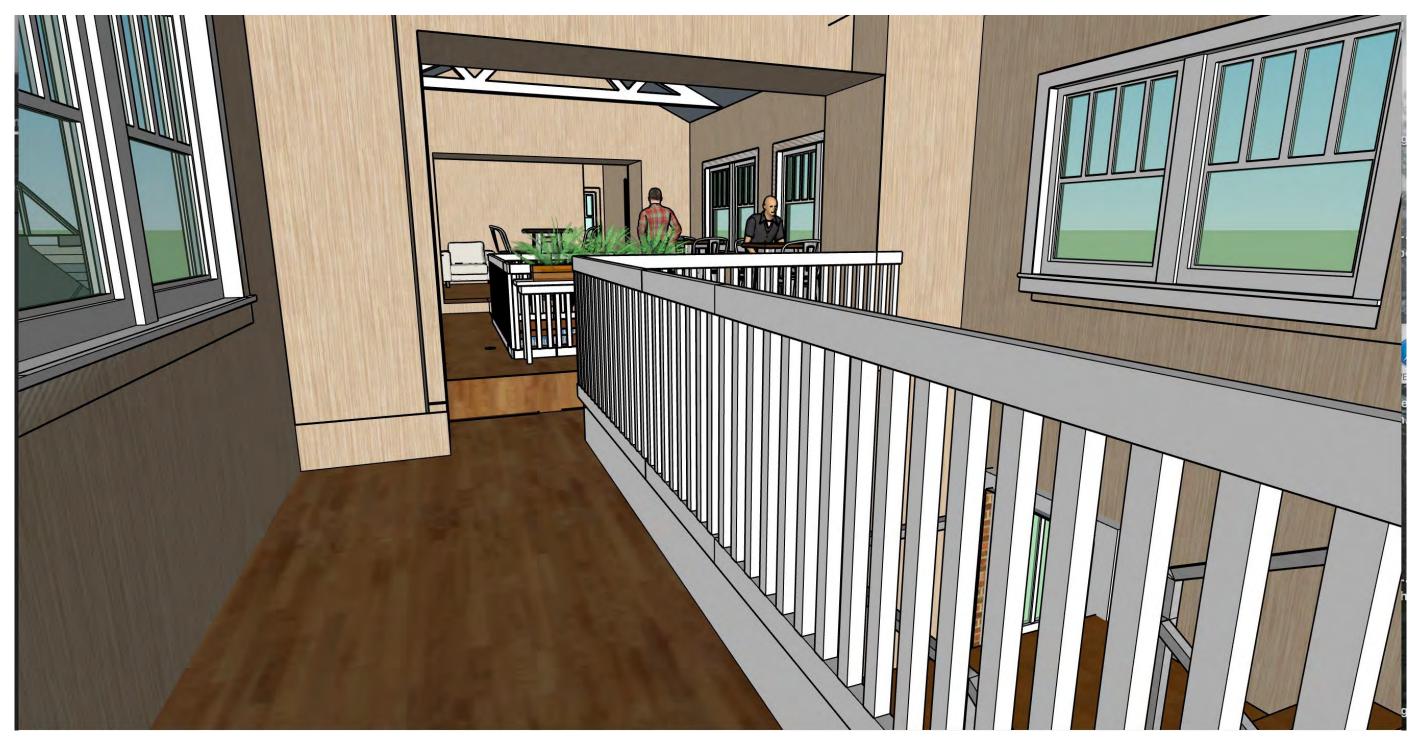

### Scene 3-Bar counter

Scene 4- second floor hallway

Scene 5-Upstairs seating