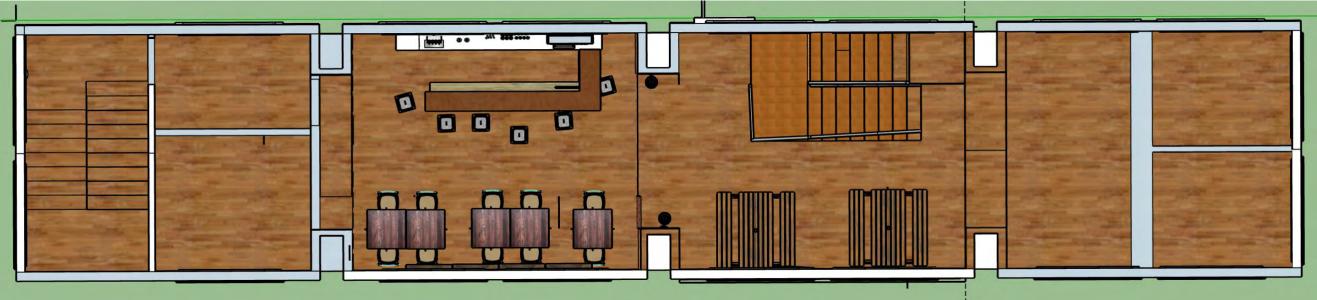

## **First floor**

**Assignment 9-A** 

**Concept of the design** 

- Brewery, brings community together
- Rustic and resembles the old Tobacco barn
- Open area on the second floor and a balcony
- Upstairs is more for reservations and wine nights