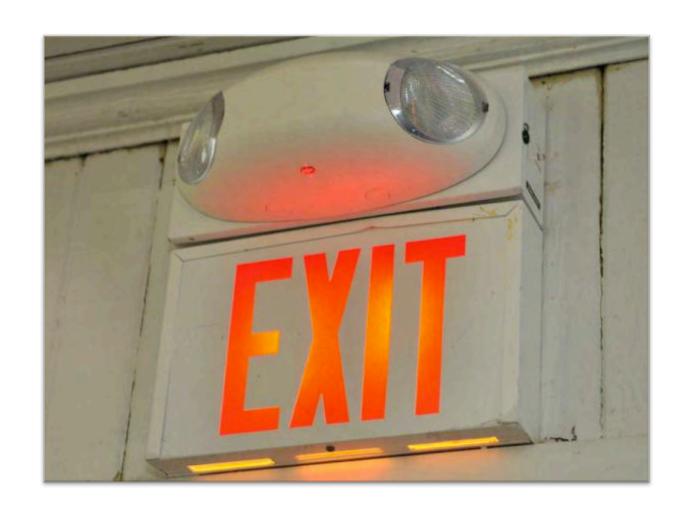

- 4.5.3.3 AWARENESS OF EGRESS SYSTEM. EVERY EXIT SHALL BE CLEARLY VISIBLE, OR THE ROUTE TO REACH EVERY EXIT SHALL BE CONSPICUOUSLY INDICATED. EACH MEANS OF EGRESS, IN ITS ENTIRETY, SHALL BE ARRANGED OR MARKED SO THAT THE WAY TO A PLACE OF SAFETY IS INDICATED IN A CLEAR MANNER.
- 4.5.3.4 LIGHTING. WHERE ARTIFICIAL
   ILLUMINATION IS NEEDED IN A BUILDING OR
   STRUCTURE, EGRESS FACILITIES SHALL BE
   INCLUDED IN THE LIGHTING DESIGN.
- 41.5.4 OCCUPANT NOTIFICATION. IN EVERY BUILDING OR STRUCTURE OF SUCH SIZE, ARRANGEMENT, OR OCCUPANCY THAT A FIRE ITSELF MIGHT NOT PROVIDE ADEQUATE OCCUPANT WARNING, FIRE ALARM SYSTEMS SHALL BE PROVIDED WHERE NECESSARY TO WARN OCCUPANTS OF THE EXISTENCE OF FIRE.