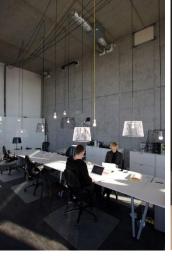

#### Research

- Social Interactions in the Workplace
- Workplace interaction is characterized by
- Proximity
- Perceived Similarity
- Shared Tasks
- Extra-organized socializing
- – Increase in conversation of non work related topics
- • Social interactions are beneficial in the workplace
- No correlation between counterproductive behavior and workplace friendships has been found
- Workplace interactions "Break down silos and create new teams"
- "...organizations benefit as well, through improved communication and productivity of workers."