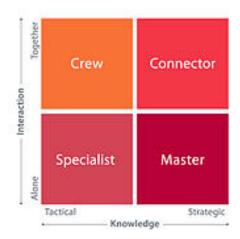

#### Research

- Social Interactions in the Workplace
- Workplace interaction is characterized by
- Proximity
- Perceived Similarity
- Shared Tasks
- Extra-organized socializing
- – Increase in conversation of non work related topics
- • Social interactions are beneficial in the workplace
- No correlation between counterproductive behavior and workplace friendships has been found
- Workplace interactions "Break down silos and create new teams"
- "...organizations benefit as well, through improved communication and productivity of workers."