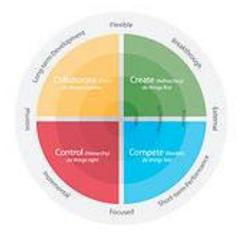

#### Research

- Social Interactions in the Workplace
- Workplace interaction is characterized by
- Proximity
- Perceived Similarity
- Shared Tasks
- Extra-organized socializing
- – Increase in conversation of non work related topics
- • Social interactions are beneficial in the workplace
- No correlation between counterproductive behavior and workplace friendships has been found
- Workplace interactions "Break down silos and create new teams"
- "...organizations benefit as well, through improved communication and productivity of workers."