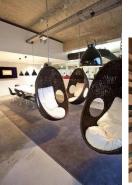

#### Research

- Social Interactions in the Workplace
- Workplace interaction is characterized by
- Proximity
- Perceived Similarity
- Shared Tasks
- Extra-organized socializing
- – Increase in conversation of non work related topics
- • Social interactions are beneficial in the workplace
- No correlation between counterproductive behavior and workplace friendships has been found
- Workplace interactions "Break down silos and create new teams"
- "...organizations benefit as well, through improved communication and productivity of workers."