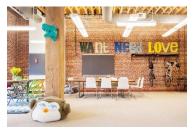

#### Research

- Social Interactions in the Workplace
- Workplace interaction is characterized by
- Proximity
- Perceived Similarity
- Shared Tasks
- Extra-organized socializing
- – Increase in conversation of non work related topics
- • Social interactions are beneficial in the workplace
- No correlation between counterproductive behavior and workplace friendships has been found
- Workplace interactions "Break down silos and create new teams"
- "...organizations benefit as well, through improved communication and productivity of workers."