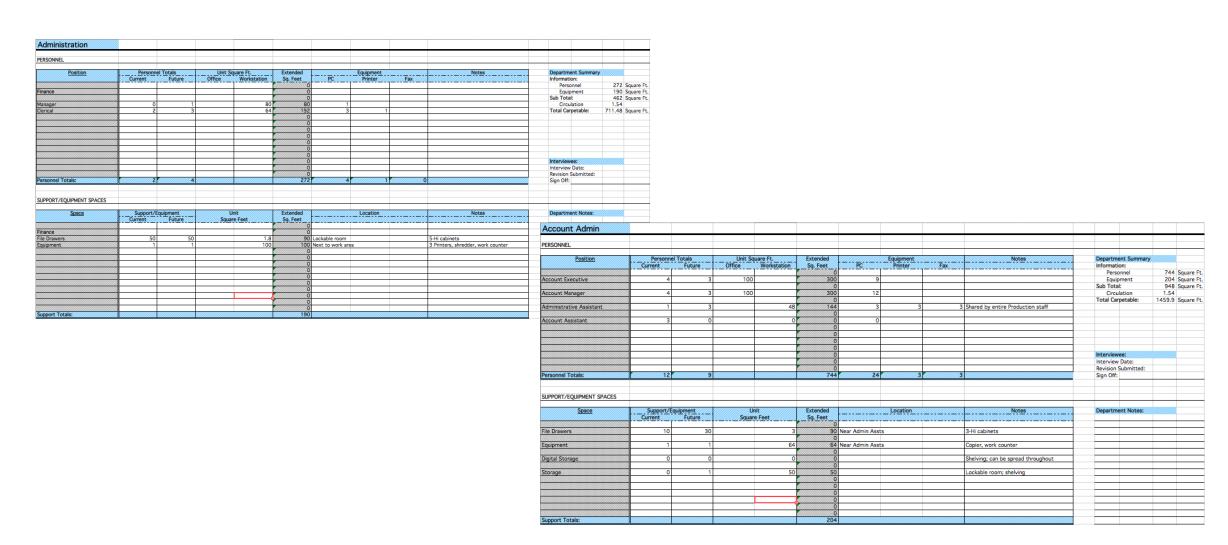

## Program

| Summary                         |          |                     |                       |          |         |     |                     |                   |             |                        |
|---------------------------------|----------|---------------------|-----------------------|----------|---------|-----|---------------------|-------------------|-------------|------------------------|
| Personnel Totals Per Department | Personne | el Totals<br>Future | Personnel<br>Sq. Feet | Computer | Printer | Fax | Support<br>Sq. Feet | Total<br>Sq. Feet | Circulation | Carpetable<br>Sq. Feet |
| Executive                       | 2        | 2                   | 148                   | 2        | 1       | -   | 530                 | 678               | 1.54        | 1,044                  |
| Administration                  | 2        | 4                   | 272                   | 4        | 1       | -   | 190                 | 462               | 1.54        | 711                    |
| Account Admin                   | 12       | 9                   | 744                   | 24       | 3       | 3   | 204                 | 948               | 1.54        | 1,460                  |
| Creative Services               | 4        | 35                  | 1,580                 | 7        | 1       | -   | 600                 | 2,180             | 1.54        | 3,357                  |
| Support                         | -        | -                   | -                     |          |         |     | 2,280               | 2,280             | 1.54        | 3,511                  |
|                                 |          |                     |                       |          |         |     |                     |                   |             |                        |
|                                 |          |                     |                       |          |         |     |                     |                   |             |                        |
|                                 |          |                     |                       |          |         |     |                     |                   |             |                        |
|                                 |          |                     |                       |          |         |     |                     |                   |             |                        |
|                                 |          |                     |                       |          |         |     |                     |                   |             |                        |
|                                 |          |                     |                       |          |         |     |                     |                   |             |                        |
|                                 |          |                     |                       |          |         |     |                     |                   |             |                        |
|                                 |          |                     |                       |          |         |     |                     |                   |             |                        |
|                                 |          |                     |                       |          |         |     |                     |                   |             |                        |
|                                 |          |                     |                       |          |         |     |                     |                   |             |                        |
|                                 |          |                     |                       |          |         |     |                     |                   |             |                        |
|                                 |          |                     |                       |          |         |     |                     |                   |             |                        |
|                                 |          |                     |                       |          |         |     |                     |                   |             |                        |
| Totals:                         | 20       | 50                  | 2,744                 | 37       | 6       | 3   | 3,804               |                   |             | 10,084                 |

| ERSONNEL                                                                               |                          |                    |           |                    |                                                       |                                                                            |                      |                           |                                                  |            |                       |             |         |        |
|----------------------------------------------------------------------------------------|--------------------------|--------------------|-----------|--------------------|-------------------------------------------------------|----------------------------------------------------------------------------|----------------------|---------------------------|--------------------------------------------------|------------|-----------------------|-------------|---------|--------|
| Position                                                                               | Personne                 | el Totals          | Unit Squa | are Ft.            | Extended                                              |                                                                            | Equipment<br>Printer |                           | Notes                                            |            | Departme              | ent Summary |         |        |
|                                                                                        | Current                  | Future             | Office    | Workstation        | Sq. Feet                                              | PČ                                                                         | Printer              | Fax                       |                                                  |            | Informati             |             |         |        |
|                                                                                        | 8                        |                    |           |                    | (                                                     |                                                                            |                      |                           |                                                  |            | Perso                 |             |         | Square |
|                                                                                        | 88                       |                    |           |                    | <u> </u>                                              |                                                                            |                      |                           |                                                  |            |                       | oment       | 530     | Square |
|                                                                                        | 88                       |                    |           |                    | <i>(</i>                                              |                                                                            |                      |                           |                                                  |            | Sub Tota              |             |         | Square |
|                                                                                        | 8                        |                    |           |                    | 4000000000C                                           |                                                                            |                      |                           |                                                  |            |                       | lation      | 1.54    |        |
|                                                                                        | 8                        |                    |           |                    |                                                       |                                                                            |                      |                           |                                                  |            | Total Car             | rpetable:   | 1044    | Square |
| krector                                                                                | 8 1                      | 1                  | 100       |                    | 100                                                   |                                                                            |                      |                           | Locate near Reception                            |            |                       |             |         |        |
|                                                                                        | 8                        |                    |           |                    | C                                                     |                                                                            |                      |                           |                                                  |            |                       |             |         |        |
|                                                                                        | 8                        |                    |           |                    | 0                                                     |                                                                            |                      |                           |                                                  |            |                       |             |         |        |
|                                                                                        |                          |                    |           | 40                 |                                                       |                                                                            |                      |                           | I di di                                          |            |                       |             |         |        |
| Administrative Assistant                                                               | 1                        | - 1                |           | 48                 | 48                                                    |                                                                            |                      | 1                         | Locate directly outside M                        | igr office |                       |             |         |        |
|                                                                                        | 9                        |                    |           |                    |                                                       |                                                                            |                      |                           |                                                  |            |                       |             |         |        |
|                                                                                        | 20                       |                    |           |                    |                                                       |                                                                            |                      |                           |                                                  |            | Interview             |             |         |        |
|                                                                                        | 8                        |                    |           |                    |                                                       |                                                                            |                      |                           | <b>I</b>                                         |            | Interview             |             |         |        |
|                                                                                        | 00                       |                    |           |                    |                                                       |                                                                            |                      | +                         | -                                                |            |                       | Submitted:  |         |        |
| Personnel Totals:                                                                      | 00                       |                    |           |                    | •                                                     |                                                                            |                      |                           |                                                  |            | revision              | aubmicteu.  |         |        |
| ersormer rocars.                                                                       | 2.                       | ///////////2       |           |                    | 148                                                   | 2//////////2                                                               |                      | V                         |                                                  |            | Sign Off:             |             |         |        |
|                                                                                        | 2                        | 2                  |           |                    | 148                                                   | 2                                                                          |                      | 3 ( ) ( ) ( ) ( ) ( ) ( ) |                                                  |            | Sign Off:             |             |         |        |
|                                                                                        |                          |                    | Unit      |                    | Extended                                              | 2                                                                          | Location             |                           | Notes                                            |            | Departme              | ent Notes:  |         |        |
| SUPPORT/EQUIPMENT SPACES                                                               | Support/E                |                    |           |                    |                                                       | 2                                                                          |                      |                           |                                                  |            | Departme<br>Entire co | ent Notes:  | ressive |        |
| SUPPORT/EQUIPMENT SPACES  Space                                                        |                          |                    | Unit      | Feet               | Extended<br>Sq. Feet                                  |                                                                            | Location             | 2727272                   | Notes                                            |            | Departme<br>Entire co | ent Notes:  | ressive |        |
| SUPPORT/EQUIPMENT SPACES  Space                                                        |                          |                    | Unit      |                    | Extended<br>Sq. Feet                                  | Visible from Adm                                                           | Location             | 222222                    |                                                  |            | Departme<br>Entire co | ent Notes:  | ressive |        |
| SUPPORT/EQUIPMENT SPACES Space Vaiting Area                                            | Support/E<br>Current     | quipment<br>Future | Unit      | Feet 100           | Extended<br>Sq. Feet                                  | Visible from Adm                                                           | Location<br>nin Asst | 27222222                  | Notes                                            |            | Departme<br>Entire co | ent Notes:  | ressive |        |
| SUPPORT/EQUIPMENT SPACES Space Valeng Area                                             |                          |                    | Unit      | Feet               | Extended<br>Sq. Feet                                  | Visible from Adm<br>Near Admin Asst                                        | Location<br>nin Asst |                           | Notes                                            |            | Departme<br>Entire co | ent Notes:  | ressive |        |
| SUPPORT/EQUIPMENT SPACES  Space  Nating Area  Pantry                                   | Support/E Current 1      | quipment Future  1 | Unit      | 100<br>0           | Extended Sq. Feet                                     | Visible from Adm<br>Near Admin Asst                                        | Location Inin Asst   |                           | Notes                                            |            | Departme<br>Entire co | ent Notes:  | ressive |        |
| SUPPORT/EQUIPMENT SPACES  Space  Nating Area  Pantry                                   | Support/E<br>Current     | quipment<br>Future | Unit      | Feet 100           | Extended<br>Sq. Feet                                  | Visible from Adm<br>Near Admin Asst<br>Near Admin Asst                     | Location Inin Asst   | 222222                    | Notes                                            |            | Departme<br>Entire co | ent Notes:  | ressive |        |
| SUPPORT/EQUIPMENT SPACES  Space  Varing Area  Fantry  Fantry                           | Support/E-Current        | Future 1           | Unit      | 100<br>0           | Extended<br>Sq. Feet                                  | Visible from Adm<br>Near Admin Asst<br>Near Admin Asst                     | Location Inin Asst   | 2202021                   | Notes Seating for 4 guests                       |            | Departme<br>Entire co | ent Notes:  | ressive |        |
| Support/EQUIPMENT SPACES Space Varting Area Fantry Sar/Copy                            | Support/E Current 1      | quipment Future  1 | Unit      | 100<br>0           | Extended Sq. Feet 100 0 0 0 0 0 0                     | Visible from Adm<br>Near Admin Asst<br>Near Admin Asst                     | Location Inin Asst   |                           | Notes                                            |            | Departme<br>Entire co | ent Notes:  | ressive |        |
| Space Space Space Varting Area Fantry sat/Copy                                         | Support/E Current  1 0 0 | Future 1 0         | Unit      | 100<br>0           | Extended Sq. Feet 100                                 | Visible from Adm<br>Near Admin Asst<br>Near Admin Asst                     | Location Inin Asst   |                           | Notes Seating for 4 guests Shelving              |            | Departme<br>Entire co | ent Notes:  | ressive |        |
| SUPPORT/EQUIPMENT SPACES Space Viating Area Fantry Sax/Copy Storage                    | Support/E-Current        | Future 1           | Unit      | 100<br>0           | Extended Sq. Feet 0 0 0 0 0 0 0 0 0 0 0 0 0 0 0 0 0 0 | Visible from Adm<br>Near Admin Asst<br>Near Admin Asst                     | Location Inin Asst   |                           | Notes Seating for 4 guests                       |            | Departme<br>Entire co | ent Notes:  | ressive |        |
| Support/EQUIPMENT SPACES  Space  Vaiting Area  Pantry  Fax/Copy  Storage  Tile Drawers | Support/E Current  1 0 0 | Future 1 0         | Unit      | 100<br>0<br>0<br>0 | Extended                                              | Visible from Adm<br>Near Admin Asst<br>Near Admin Asst                     | Location /           |                           | Notes Seating for 4 guests Shelving 3-H cabinets |            | Departme<br>Entire co | ent Notes:  | ressive |        |
| Space Space Space Nating Area Fantry Sav/Copy Storage Ille Drawers                     | Support/E Current  1 0 0 | Future 1 0         | Unit      | 100<br>0           | Extended Sq. Feet                                     | Visible from Adm<br>Near Admin Asst<br>Near Admin Asst<br>Adjacent to Wait | Location /           |                           | Notes Seating for 4 guests Shelving              |            | Departme<br>Entire co | ent Notes:  | ressive |        |
| SUPPORT/EQUIPMENT SPACES                                                               | Support/E Current  1 0 0 | Future 1 0         | Unit      | 100<br>0<br>0<br>0 | Extended                                              | Visible from Adm<br>Near Admin Asst<br>Near Admin Asst                     | Location /           | 720720727                 | Notes Seating for 4 guests Shelving 3-H cabinets |            | Departme<br>Entire co | ent Notes:  | ressive |        |

### Program

| Creative Services        |                      |                     |                                          |                         |                |           |    |                                       |     |      |   |           |             |        |          |
|--------------------------|----------------------|---------------------|------------------------------------------|-------------------------|----------------|-----------|----|---------------------------------------|-----|------|---|-----------|-------------|--------|----------|
| PERSONNEL                |                      |                     |                                          |                         |                |           |    |                                       |     |      |   |           |             |        |          |
| Position                 | Personne             | el Totals<br>Future | Unit Sq                                  | uare Ft.<br>Workstation | Exter<br>Sq. F | nded      | PC | Equipment<br>Printer                  | Fax | Note | s | Departm   | ent Summary |        |          |
|                          | SSS COLUMN           |                     | J. J | Tronscation )           |                | 0         |    | I I I I I I I I I I I I I I I I I I I | 1   |      |   | Perso     |             | 1580   | Square I |
| Team Manager             | 1                    | 5                   | 100                                      |                         | £5555          | 500       | 2  |                                       | 1   |      |   | Equip     | ment        | 600    | Square   |
|                          | 888                  |                     |                                          |                         |                | 0         |    |                                       |     |      |   | Sub Tota  |             | 2180   | Square   |
| Team Assistant           | 3                    | 30                  |                                          | 36                      | £5000000       | 1080      | 1  |                                       |     |      |   |           | lation      | 1.54   |          |
|                          | 800                  |                     |                                          |                         |                | 0         |    |                                       |     |      |   | Total Car | petable:    | 3357.2 | Square   |
|                          | 000                  |                     |                                          |                         |                | 0         | 2  |                                       |     |      |   |           |             |        |          |
|                          | 0000                 |                     |                                          |                         |                | 0         | 2  |                                       |     |      |   |           |             |        |          |
|                          | 000                  |                     |                                          |                         |                | 0         |    |                                       |     |      |   |           |             |        |          |
|                          |                      |                     |                                          |                         |                | 0         |    |                                       |     |      |   |           |             |        |          |
|                          | 888                  |                     |                                          |                         | 4              | 0         |    |                                       |     |      |   |           |             |        |          |
|                          | 888                  |                     |                                          |                         | 400000         | 0         |    |                                       |     |      |   |           |             |        |          |
|                          | 888                  |                     |                                          |                         |                | 0         |    |                                       |     |      |   | Interview |             |        |          |
|                          | 888                  |                     |                                          |                         | 40000          | 0         |    |                                       |     |      |   | Interview |             |        |          |
| Personnel Totals:        |                      |                     |                                          |                         |                | 0         |    |                                       |     |      |   |           | Submitted:  |        |          |
| Personnel Totals:        | 4                    | 35                  |                                          |                         |                | 1580      |    |                                       | 1   |      |   | Sign Off: |             |        |          |
| SUPPORT/EQUIPMENT SPACES |                      |                     |                                          |                         |                |           |    |                                       |     |      |   |           |             |        |          |
| <u>Space</u>             | Support/E<br>Current | quipment<br>Future  | Ur<br>Squan                              |                         | Exter<br>Sq. F |           |    | Location                              |     | Note | s | Departme  | ent Notes:  |        |          |
|                          |                      |                     |                                          |                         |                | 0         |    |                                       |     |      |   | Support   |             |        |          |
|                          | 000                  |                     |                                          |                         |                | 0         |    |                                       |     |      |   | Support   |             |        |          |
| Concept Lounge           | 0                    | 1                   |                                          | 200                     |                | 200       |    |                                       |     |      |   | PERSONNEL |             |        |          |
|                          |                      |                     |                                          |                         | 0000000000     | 100000000 | 1  |                                       |     | 1    |   |           |             |        |          |