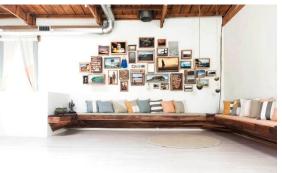

#### Research

- Social Interactions in the Workplace
- Workplace interaction is characterized by
- Proximity
- Perceived Similarity
- Shared Tasks
- Extra-organized socializing
- – Increase in conversation of non work related topics
- • Social interactions are beneficial in the workplace
- No correlation between counterproductive behavior and workplace friendships has been found
- Workplace interactions "Break down silos and create new teams"
- "...organizations benefit as well, through improved communication and productivity of workers."