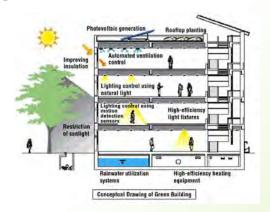

# What are Healthy Building systems?

Leaders in Hygiene Risk Protection and solutions for an environmentally friendly space.

Includes Sustainable Building Systems and Mechanical, Electrical and Plumbing (MEP) issues

Sustainable building systems have become a standard practice in recent years