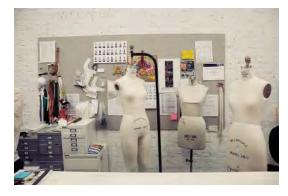

300                 | 300                  | Near Base Building air supply               | Supplemental Air                                              |                                         | _                |
|                         |                             |            |                     |                      |                                             |                                                               |                                         |                  |
| unnert Totals:          |                             |            | 200                 | 158                  |                                             | 3,000                                                         |                                         | -                |



















# INSPIRATION