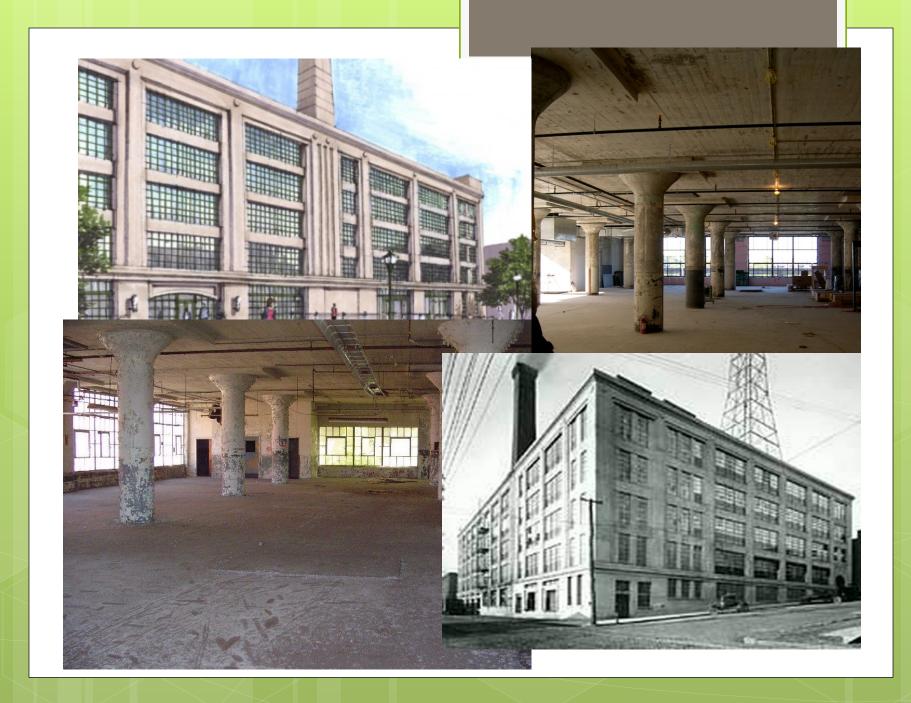

## Trends in Historic Preservation

- What is historic preservation?
- An attempt to preserve, conserve and protect buildings, landscapes and other artifacts of historical significance.
- Focuses on a built environment rather than forests and wilderness.
- Preservation maximizes the use of existing materials and infrastructure, reduces waste, and preserves the historic character of older towns and cities.
- Preservation in terms of lighting:
- Early offices took advantage of a combination of natural light and task lighting.
- Sensors may be installed to maximize use of natural light by activating ambient light only as needed.
- Keep tall windows to allow natural light to penetrate a building
- With the added benefit of high ceilings, natural light can travel far into a space
- Skylights provide a flood of natural light, and were often used on the north face of a roof so it didn't produce a glare
- Preservation in terms of materials and resources:
- Salvage historic materials for restoration of lighting, hardware, and other specialty items.
- Retain, repair, or upgrade historic fixtures, rather than replace them.