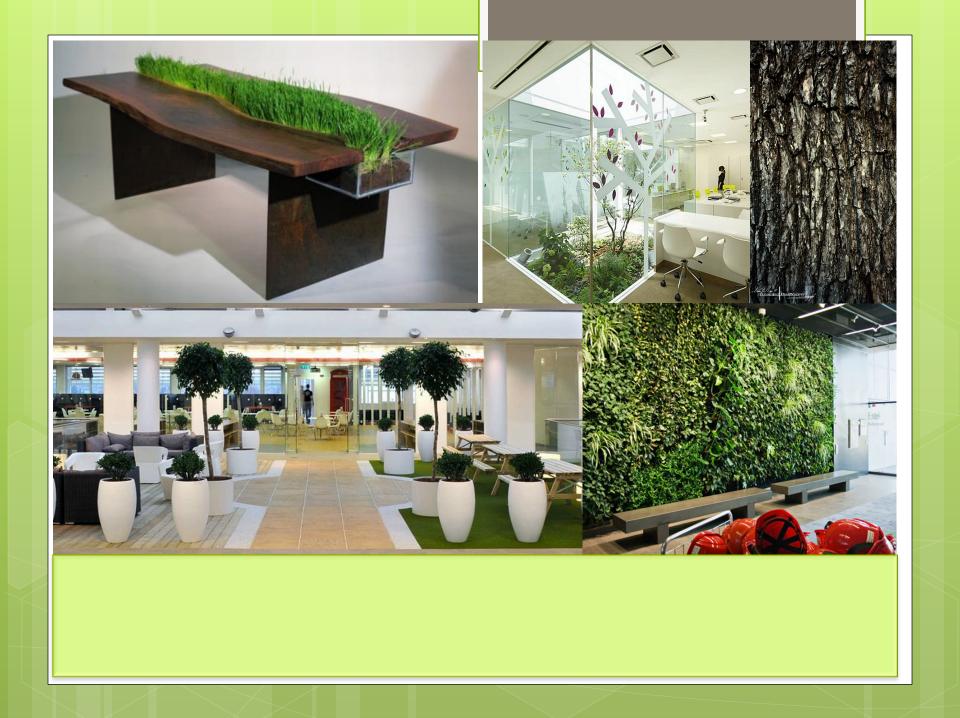

## Trends in Historic Preservation

- What is historic preservation?
- An attempt to preserve, conserve and protect buildings, landscapes and other artifacts of historical significance.
- Focuses on a built environment rather than forests and wilderness.
- Preservation maximizes the use of existing materials and infrastructure, reduces waste, and preserves the historic character of older towns and cities.
- Preservation in terms of lighting:
- Early offices took advantage of a combination of natural light and task lighting.
- Sensors may be installed to maximize use of natural light by activating ambient light only as needed.
- Keep tall windows to allow natural light to penetrate a building
- With the added benefit of high ceilings, natural light can travel far into a space
- Skylights provide a flood of natural light, and were often used on the north face of a roof so it didn't produce a glare
- Preservation in terms of materials and resources:
- Salvage historic materials for restoration of lighting, hardware, and other specialty items.
- Retain, repair, or upgrade historic fixtures, rather than replace them.