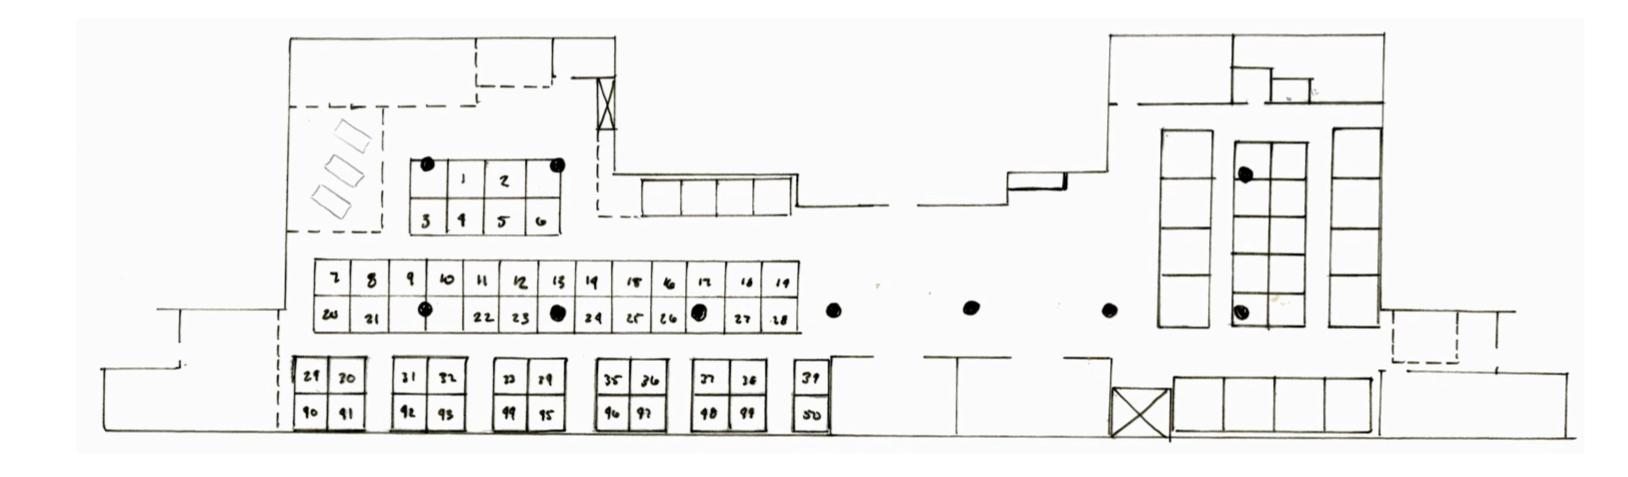

## PORTFOLIO II

ALLISON BROUILLETTE

### Bubble & Block Diagrams









#### Workstation & Office Sketches



### Spatial Concept & Section Sketches



## Space Planning







#### Main Corridor Sketches



## Reception Sketches



## Concept Lounge Sketches



#### Work Area Sketches



# Lighting Sketches



### Duct Work



### Duct Work



# Lighting Model







### Sustainability Strategies

- Use natural or recycled wall treatments and flooring
- Use eco-friendly lighting, such as LEDs and CFLs (compact fluorescent lamp)
- $\Box$  -Use up to 75% less energy than standards)
- Reclaimed wood will be used
- Using long-lasting and durable products