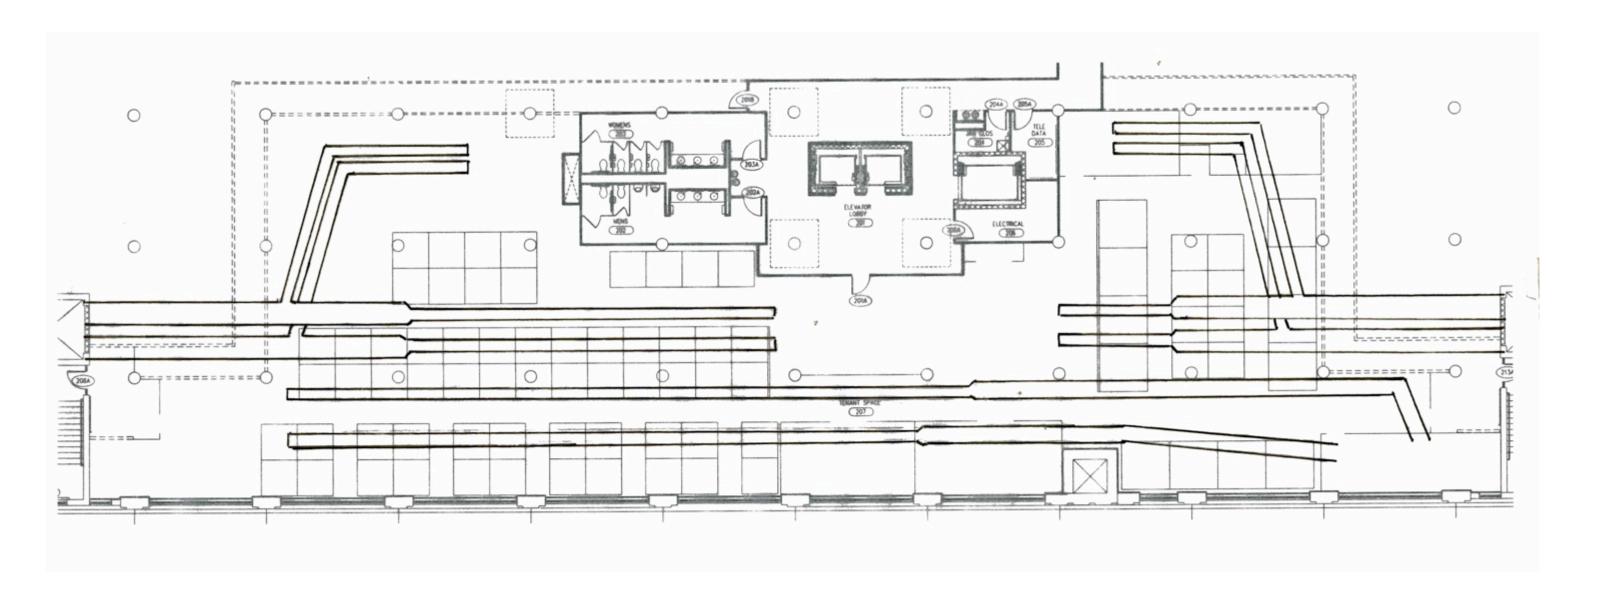

## PORTFOLIO II

ALLISON BROUILLETTE

### Bubble & Block Diagrams









#### Workstation & Office Sketches



### Spatial Concept & Section Sketches



## Space Planning







#### Main Corridor Sketches



## Reception Sketches



## Concept Lounge Sketches



#### Work Area Sketches



# Lighting Sketches



### Duct Work



### Duct Work



# Lighting Model







### Sustainability Strategies

- Use natural or recycled wall treatments and flooring
- Use eco-friendly lighting, such as LEDs and CFLs (compact fluorescent lamp)
- $\Box$  -Use up to 75% less energy than standards)
- Reclaimed wood will be used
- Using long-lasting and durable products