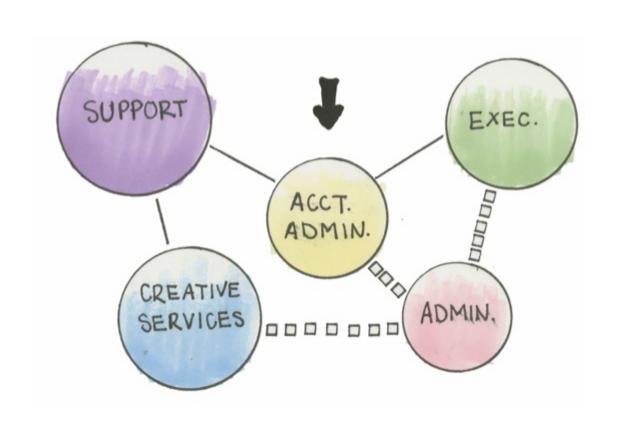

## PORTFOLIO II

ALLISON BROUILLETTE

### Bubble & Block Diagrams









#### Workstation & Office Sketches



### Spatial Concept & Section Sketches



## Space Planning







#### Main Corridor Sketches



## Reception Sketches



## Concept Lounge Sketches



#### Work Area Sketches



# Lighting Sketches



### Duct Work



### Duct Work



# Lighting Model







### Sustainability Strategies

- Use natural or recycled wall treatments and flooring
- Use eco-friendly lighting, such as LEDs and CFLs (compact fluorescent lamp)
- $\Box$  -Use up to 75% less energy than standards)
- Reclaimed wood will be used
- Using long-lasting and durable products