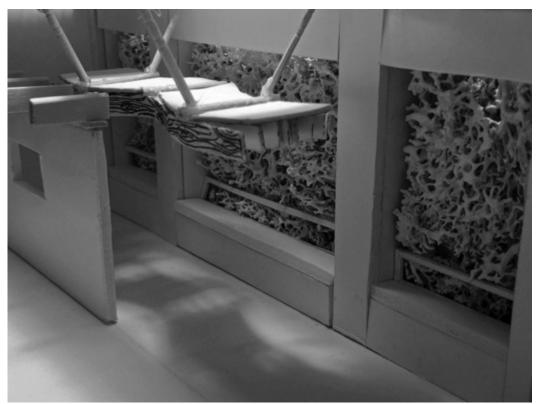

## PORTFOLIO II

ALLISON BROUILLETTE

### Bubble & Block Diagrams









#### Workstation & Office Sketches



### Spatial Concept & Section Sketches



## Space Planning







#### Main Corridor Sketches



## Reception Sketches



## Concept Lounge Sketches



#### Work Area Sketches



# Lighting Sketches



### Duct Work



### Duct Work



# Lighting Model







### Sustainability Strategies

- Use natural or recycled wall treatments and flooring
- Use eco-friendly lighting, such as LEDs and CFLs (compact fluorescent lamp)
- $\Box$  -Use up to 75% less energy than standards)
- Reclaimed wood will be used
- Using long-lasting and durable products