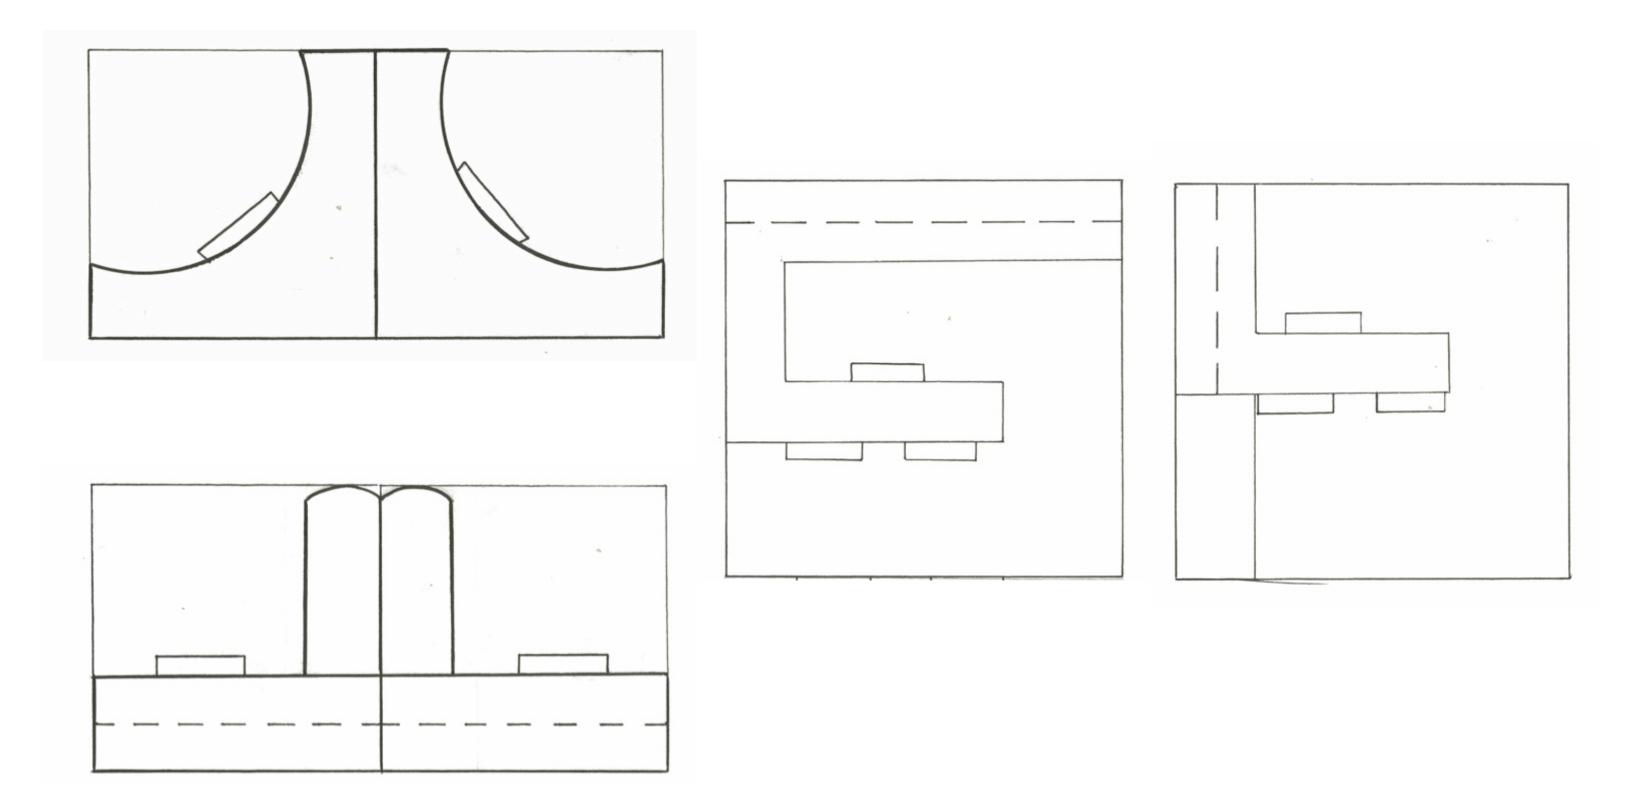

## PORTFOLIO II

ALLISON BROUILLETTE

### Bubble & Block Diagrams









#### Workstation & Office Sketches



### Spatial Concept & Section Sketches



## Space Planning







#### Main Corridor Sketches



## Reception Sketches



## Concept Lounge Sketches



#### Work Area Sketches



# Lighting Sketches



### Duct Work



### Duct Work



# Lighting Model







### Sustainability Strategies

- Use natural or recycled wall treatments and flooring
- Use eco-friendly lighting, such as LEDs and CFLs (compact fluorescent lamp)
- $\Box$  -Use up to 75% less energy than standards)
- Reclaimed wood will be used
- Using long-lasting and durable products