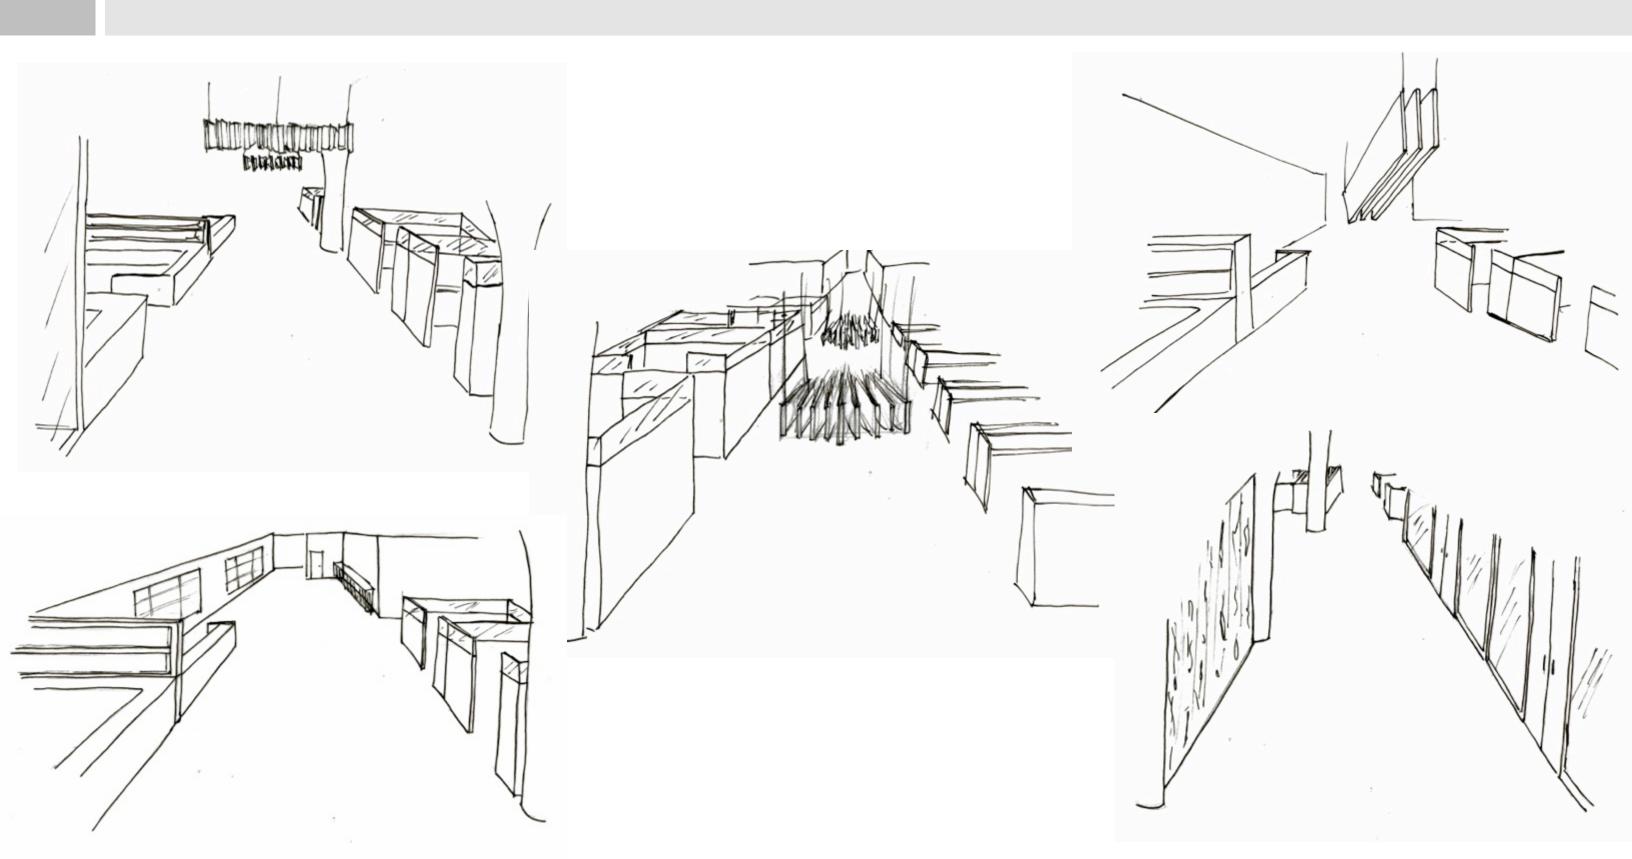

## PORTFOLIO II

ALLISON BROUILLETTE

### Bubble & Block Diagrams









#### Workstation & Office Sketches



### Spatial Concept & Section Sketches



## Space Planning







#### Main Corridor Sketches



## Reception Sketches



## Concept Lounge Sketches



#### Work Area Sketches



# Lighting Sketches



### Duct Work



### Duct Work



# Lighting Model







### Sustainability Strategies

- Use natural or recycled wall treatments and flooring
- Use eco-friendly lighting, such as LEDs and CFLs (compact fluorescent lamp)
- $\Box$  -Use up to 75% less energy than standards)
- Reclaimed wood will be used
- Using long-lasting and durable products