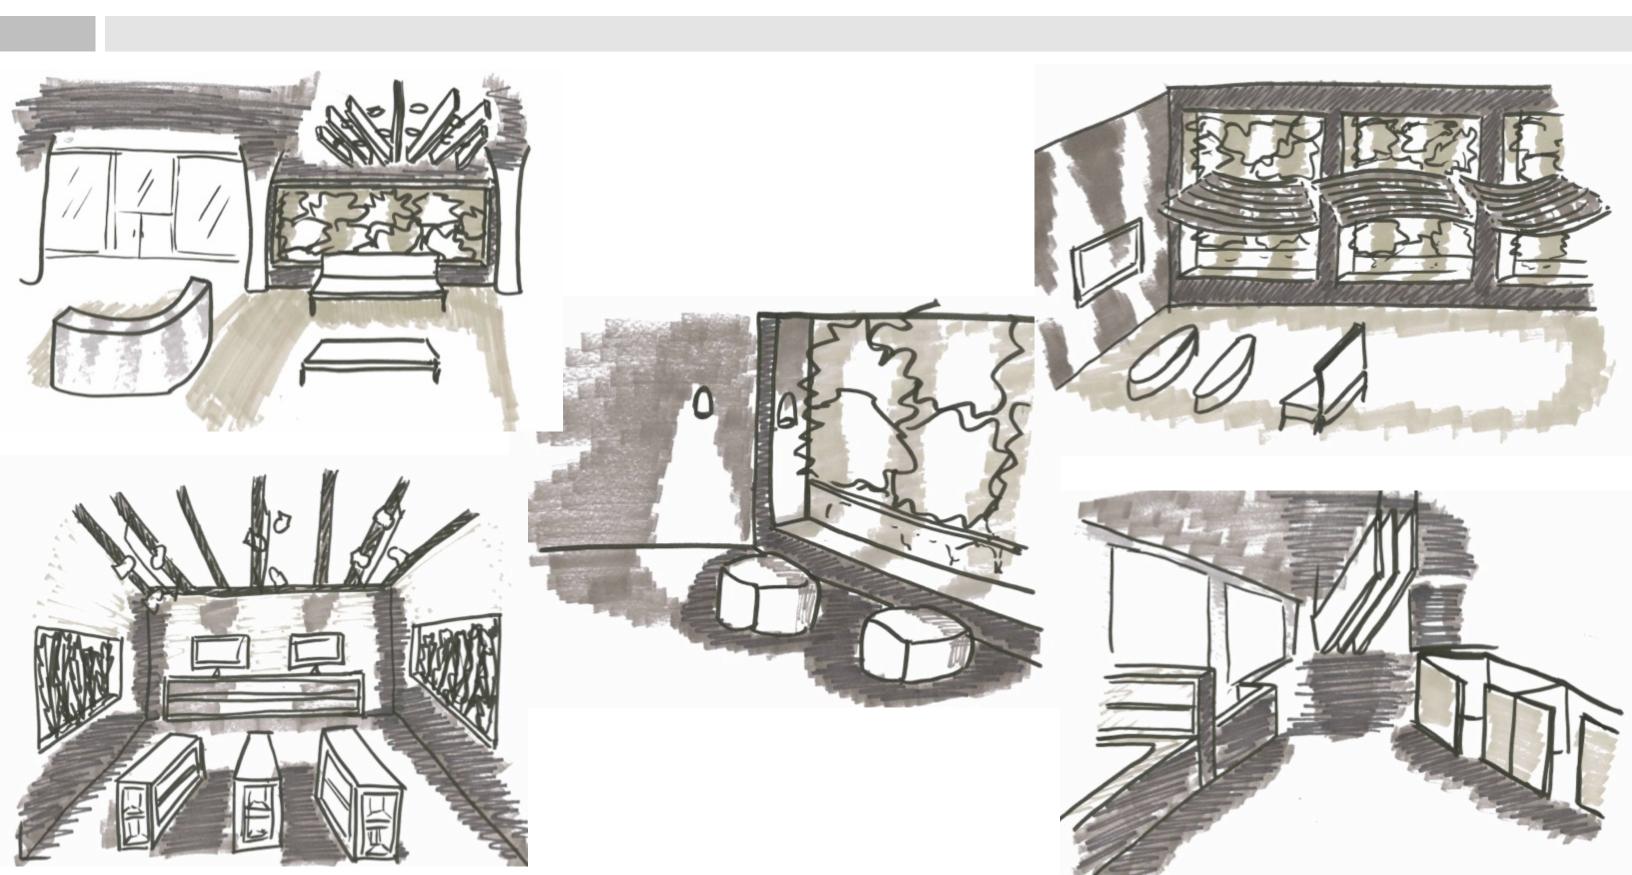

## PORTFOLIO II

ALLISON BROUILLETTE

### Bubble & Block Diagrams









#### Workstation & Office Sketches



### Spatial Concept & Section Sketches



## Space Planning







#### Main Corridor Sketches



## Reception Sketches



## Concept Lounge Sketches



#### Work Area Sketches



# Lighting Sketches



### Duct Work



### Duct Work



# Lighting Model







### Sustainability Strategies

- Use natural or recycled wall treatments and flooring
- Use eco-friendly lighting, such as LEDs and CFLs (compact fluorescent lamp)
- $\Box$  -Use up to 75% less energy than standards)
- Reclaimed wood will be used
- Using long-lasting and durable products