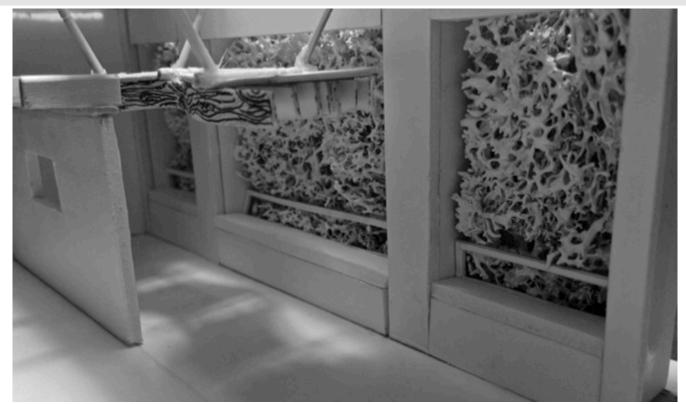

## PORTFOLIO II

ALLISON BROUILLETTE

### Bubble & Block Diagrams









#### Workstation & Office Sketches



### Spatial Concept & Section Sketches



## Space Planning







#### Main Corridor Sketches



## Reception Sketches



## Concept Lounge Sketches



#### Work Area Sketches



# Lighting Sketches



### Duct Work



### Duct Work



# Lighting Model







### Sustainability Strategies

- Use natural or recycled wall treatments and flooring
- Use eco-friendly lighting, such as LEDs and CFLs (compact fluorescent lamp)
- $\Box$  -Use up to 75% less energy than standards)
- Reclaimed wood will be used
- Using long-lasting and durable products