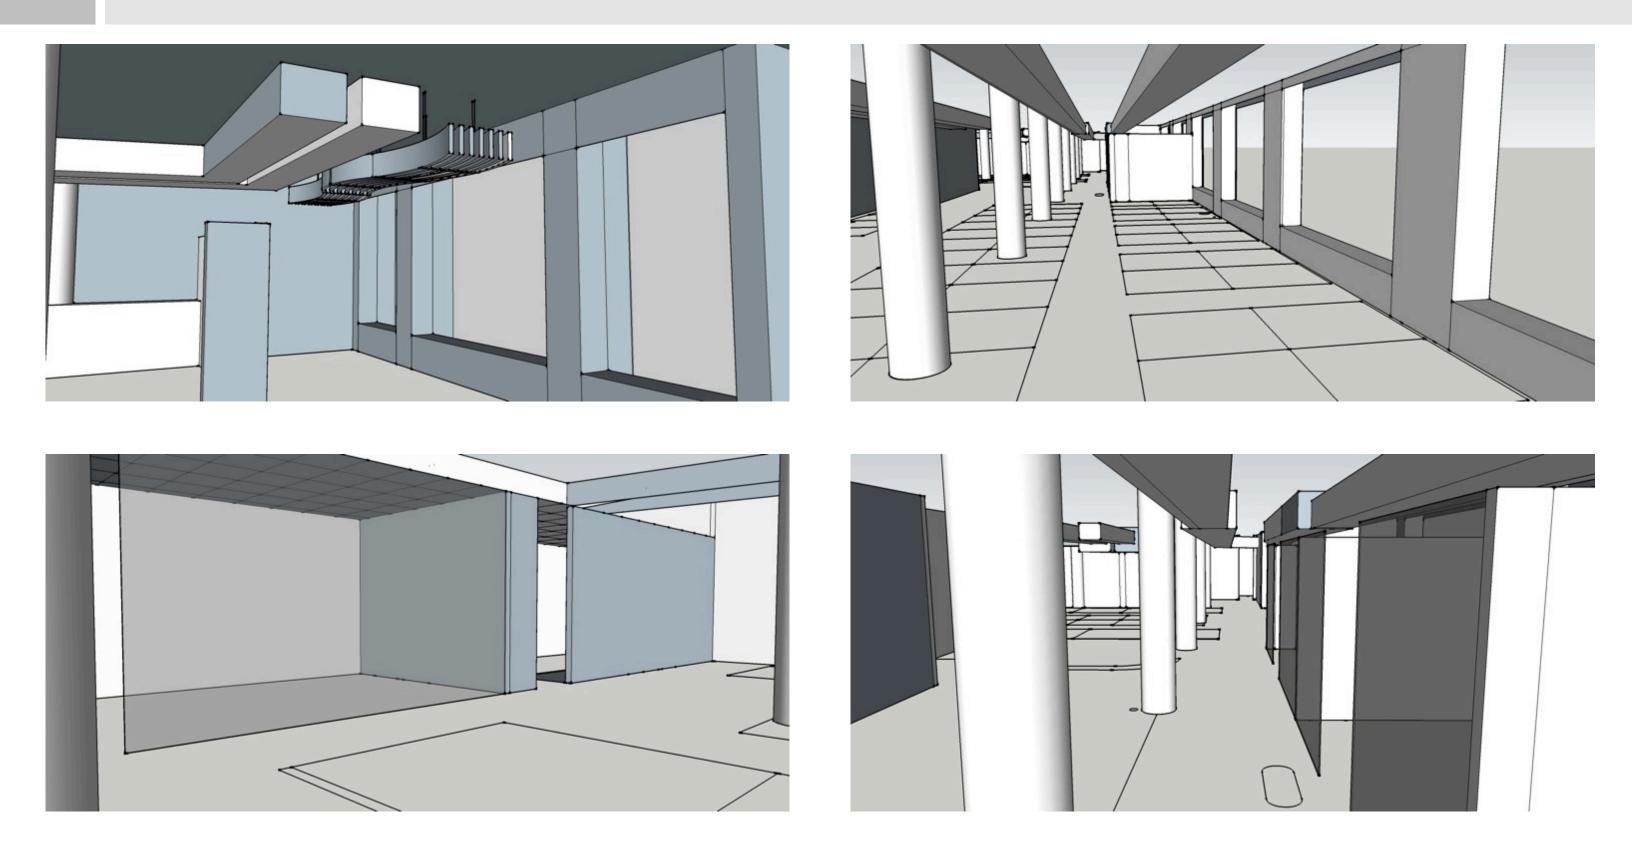

## PORTFOLIO II

ALLISON BROUILLETTE

### Bubble & Block Diagrams









#### Workstation & Office Sketches



### Spatial Concept & Section Sketches



## Space Planning







#### Main Corridor Sketches



## Reception Sketches



## Concept Lounge Sketches



#### Work Area Sketches



# Lighting Sketches



### Duct Work



### Duct Work



# Lighting Model







### Sustainability Strategies

- Use natural or recycled wall treatments and flooring
- Use eco-friendly lighting, such as LEDs and CFLs (compact fluorescent lamp)
- $\Box$  -Use up to 75% less energy than standards)
- Reclaimed wood will be used
- Using long-lasting and durable products