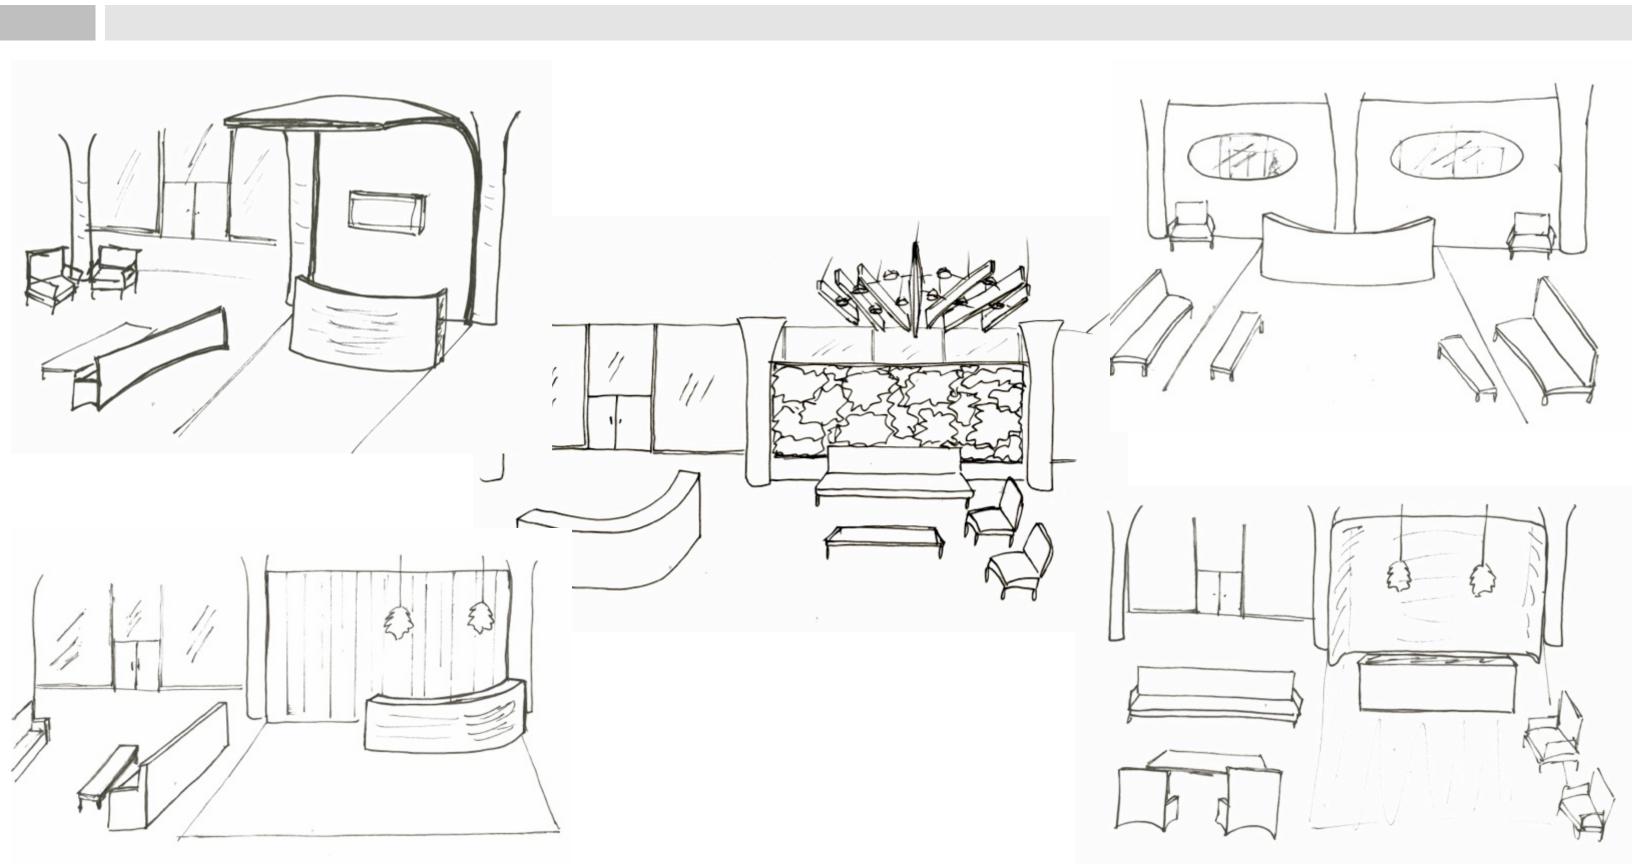

## PORTFOLIO II

ALLISON BROUILLETTE

### Bubble & Block Diagrams









#### Workstation & Office Sketches



### Spatial Concept & Section Sketches



## Space Planning







#### Main Corridor Sketches



## Reception Sketches



## Concept Lounge Sketches



#### Work Area Sketches



# Lighting Sketches



### Duct Work



### Duct Work



# Lighting Model







### Sustainability Strategies

- Use natural or recycled wall treatments and flooring
- Use eco-friendly lighting, such as LEDs and CFLs (compact fluorescent lamp)
- $\Box$  -Use up to 75% less energy than standards)
- Reclaimed wood will be used
- Using long-lasting and durable products