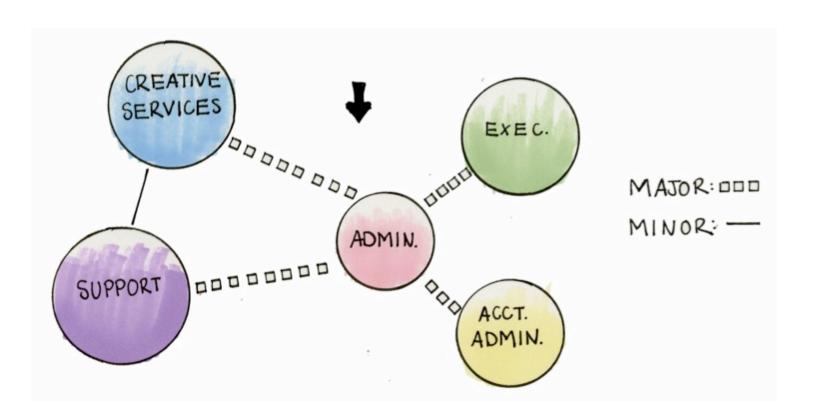

## PORTFOLIO II

ALLISON BROUILLETTE

### Bubble & Block Diagrams









#### Workstation & Office Sketches



### Spatial Concept & Section Sketches



## Space Planning







#### Main Corridor Sketches



## Reception Sketches



## Concept Lounge Sketches



#### Work Area Sketches



# Lighting Sketches



### Duct Work



### Duct Work



# Lighting Model







### Sustainability Strategies

- Use natural or recycled wall treatments and flooring
- Use eco-friendly lighting, such as LEDs and CFLs (compact fluorescent lamp)
- $\Box$  -Use up to 75% less energy than standards)
- Reclaimed wood will be used
- Using long-lasting and durable products