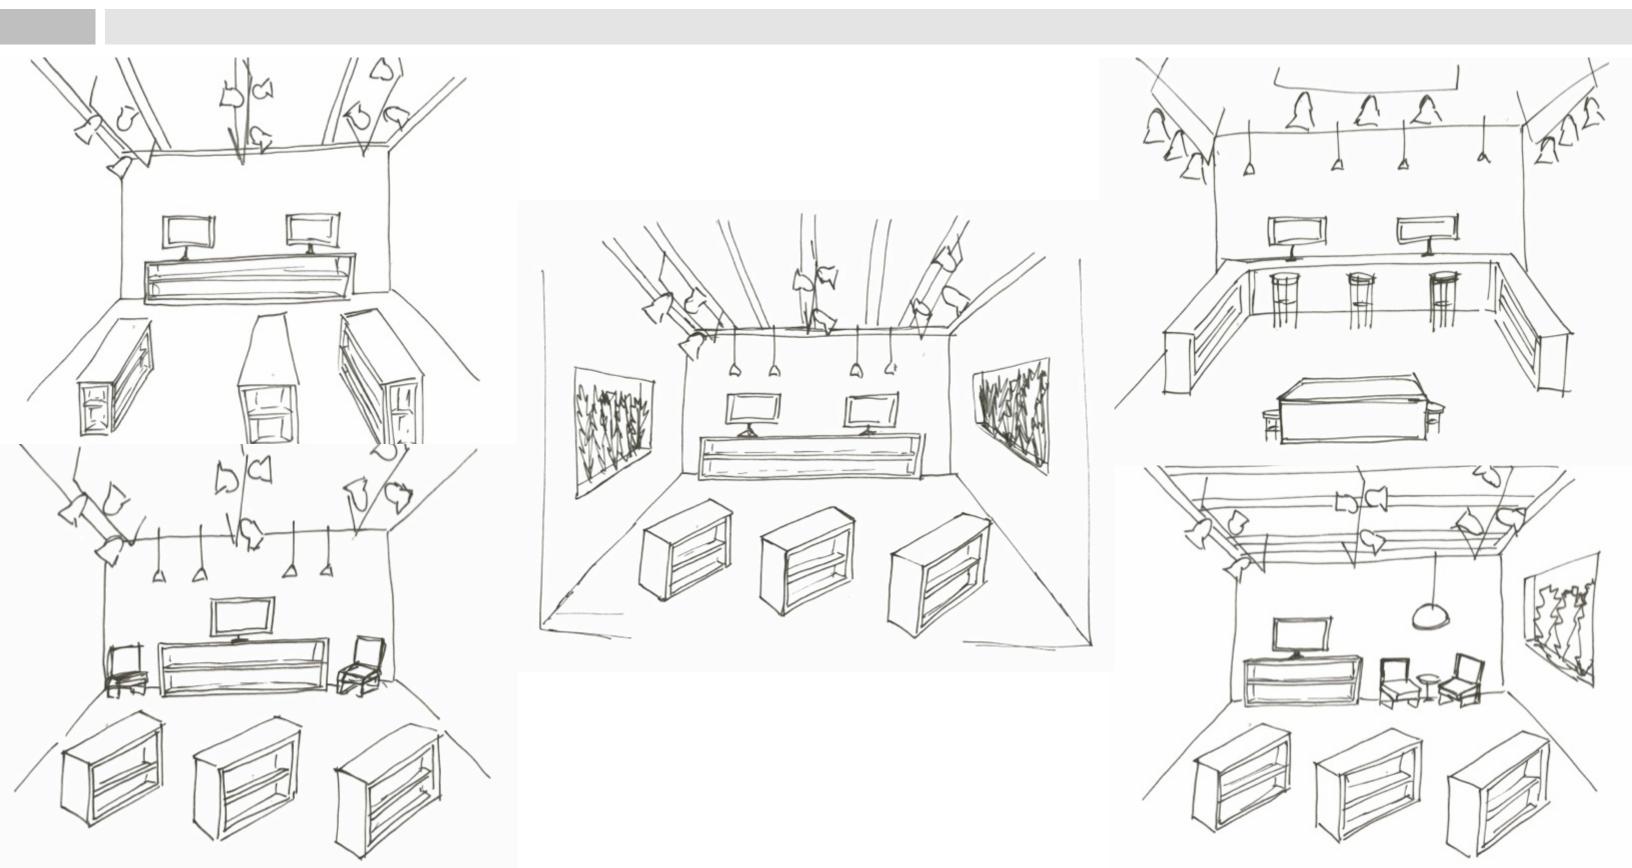

## PORTFOLIO II

ALLISON BROUILLETTE

### Bubble & Block Diagrams









#### Workstation & Office Sketches



### Spatial Concept & Section Sketches



## Space Planning







#### Main Corridor Sketches



## Reception Sketches



## Concept Lounge Sketches



#### Work Area Sketches



# Lighting Sketches



### Duct Work



### Duct Work



# Lighting Model







### Sustainability Strategies

- Use natural or recycled wall treatments and flooring
- Use eco-friendly lighting, such as LEDs and CFLs (compact fluorescent lamp)
- $\Box$  -Use up to 75% less energy than standards)
- Reclaimed wood will be used
- Using long-lasting and durable products