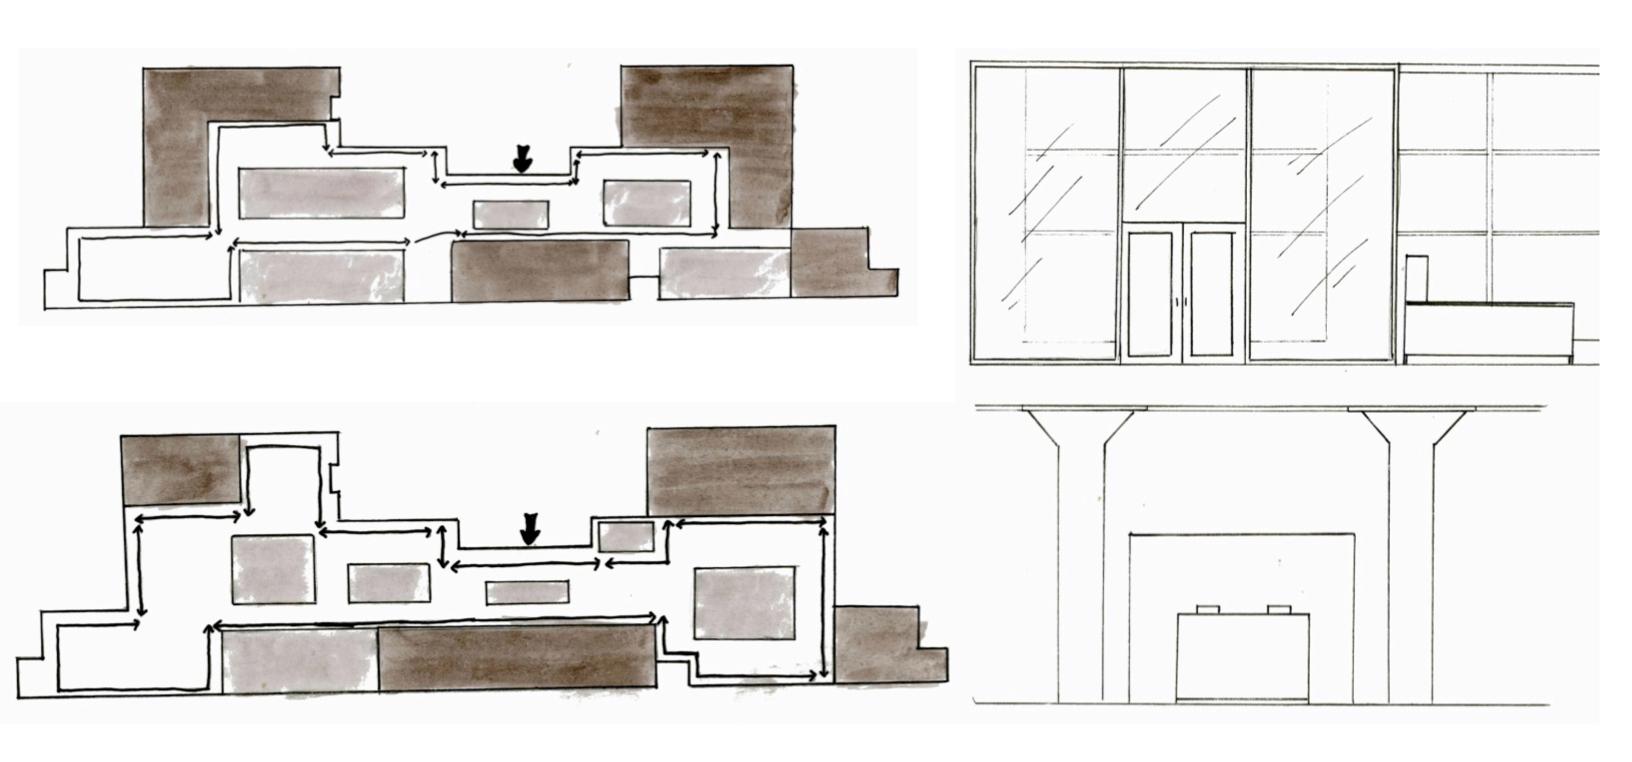

## PORTFOLIO II

ALLISON BROUILLETTE

### Bubble & Block Diagrams









#### Workstation & Office Sketches



### Spatial Concept & Section Sketches



## Space Planning







#### Main Corridor Sketches



## Reception Sketches



## Concept Lounge Sketches



#### Work Area Sketches



# Lighting Sketches



### Duct Work



### Duct Work



# Lighting Model







### Sustainability Strategies

- Use natural or recycled wall treatments and flooring
- Use eco-friendly lighting, such as LEDs and CFLs (compact fluorescent lamp)
- $\Box$  -Use up to 75% less energy than standards)
- Reclaimed wood will be used
- Using long-lasting and durable products