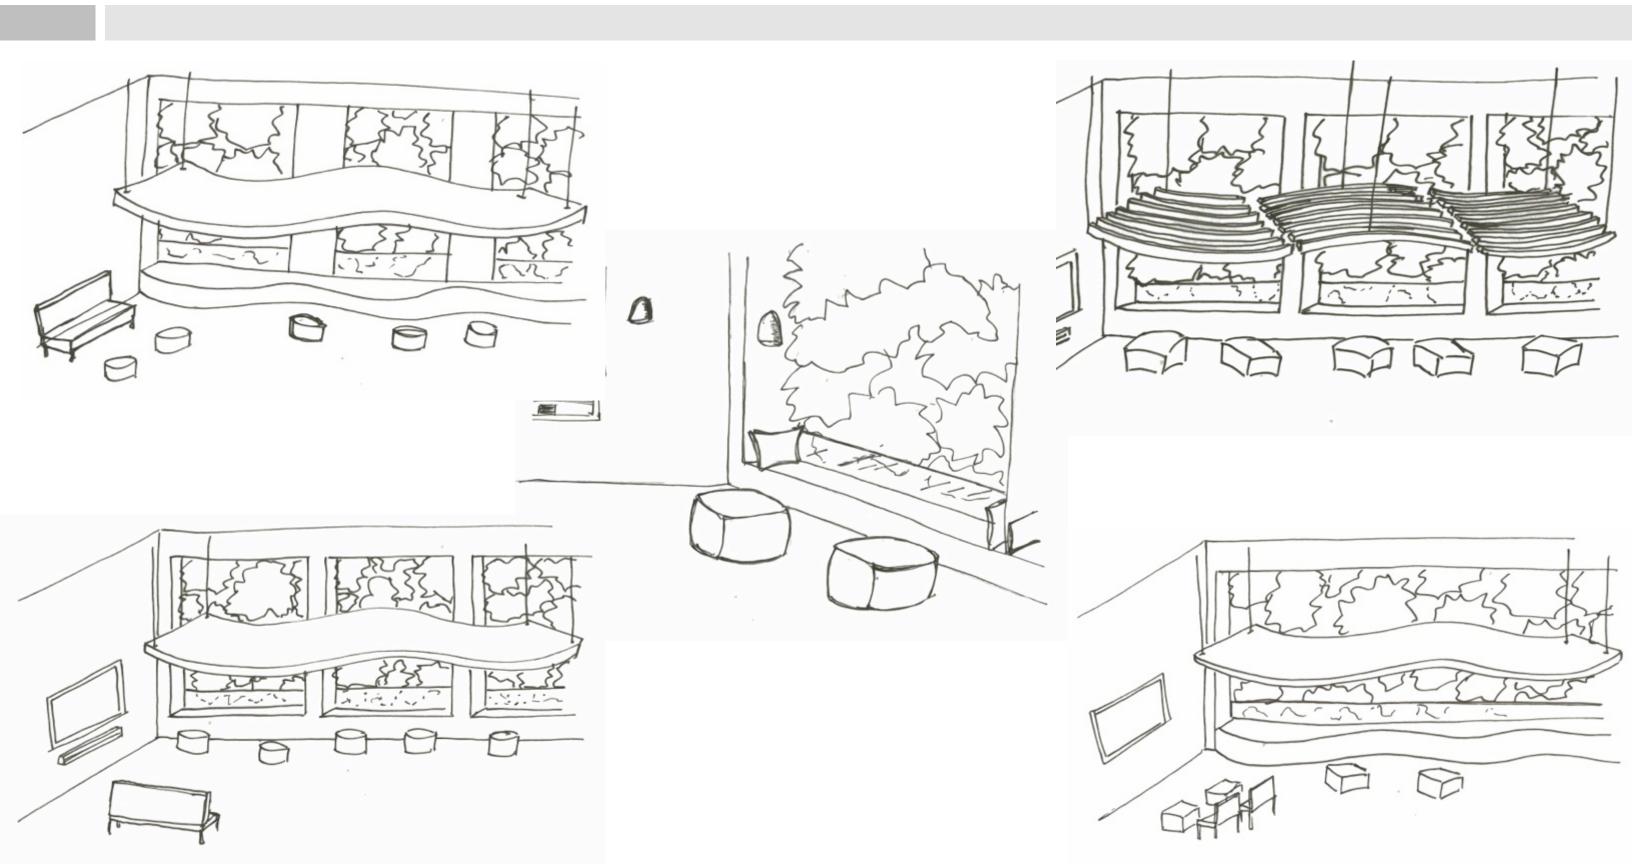

## PORTFOLIO II

ALLISON BROUILLETTE

### Bubble & Block Diagrams









#### Workstation & Office Sketches



### Spatial Concept & Section Sketches



## Space Planning







#### Main Corridor Sketches



## Reception Sketches



## Concept Lounge Sketches



#### Work Area Sketches



# Lighting Sketches



### Duct Work



### Duct Work



# Lighting Model







### Sustainability Strategies

- Use natural or recycled wall treatments and flooring
- Use eco-friendly lighting, such as LEDs and CFLs (compact fluorescent lamp)
- $\Box$  -Use up to 75% less energy than standards)
- Reclaimed wood will be used
- Using long-lasting and durable products