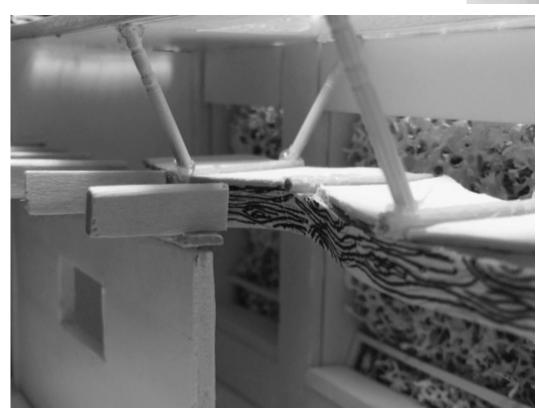

## PORTFOLIO II

ALLISON BROUILLETTE

### Bubble & Block Diagrams









#### Workstation & Office Sketches



### Spatial Concept & Section Sketches



## Space Planning







#### Main Corridor Sketches



## Reception Sketches



## Concept Lounge Sketches



#### Work Area Sketches



# Lighting Sketches



### Duct Work



### Duct Work



# Lighting Model







### Sustainability Strategies

- Use natural or recycled wall treatments and flooring
- Use eco-friendly lighting, such as LEDs and CFLs (compact fluorescent lamp)
- $\Box$  -Use up to 75% less energy than standards)
- Reclaimed wood will be used
- Using long-lasting and durable products