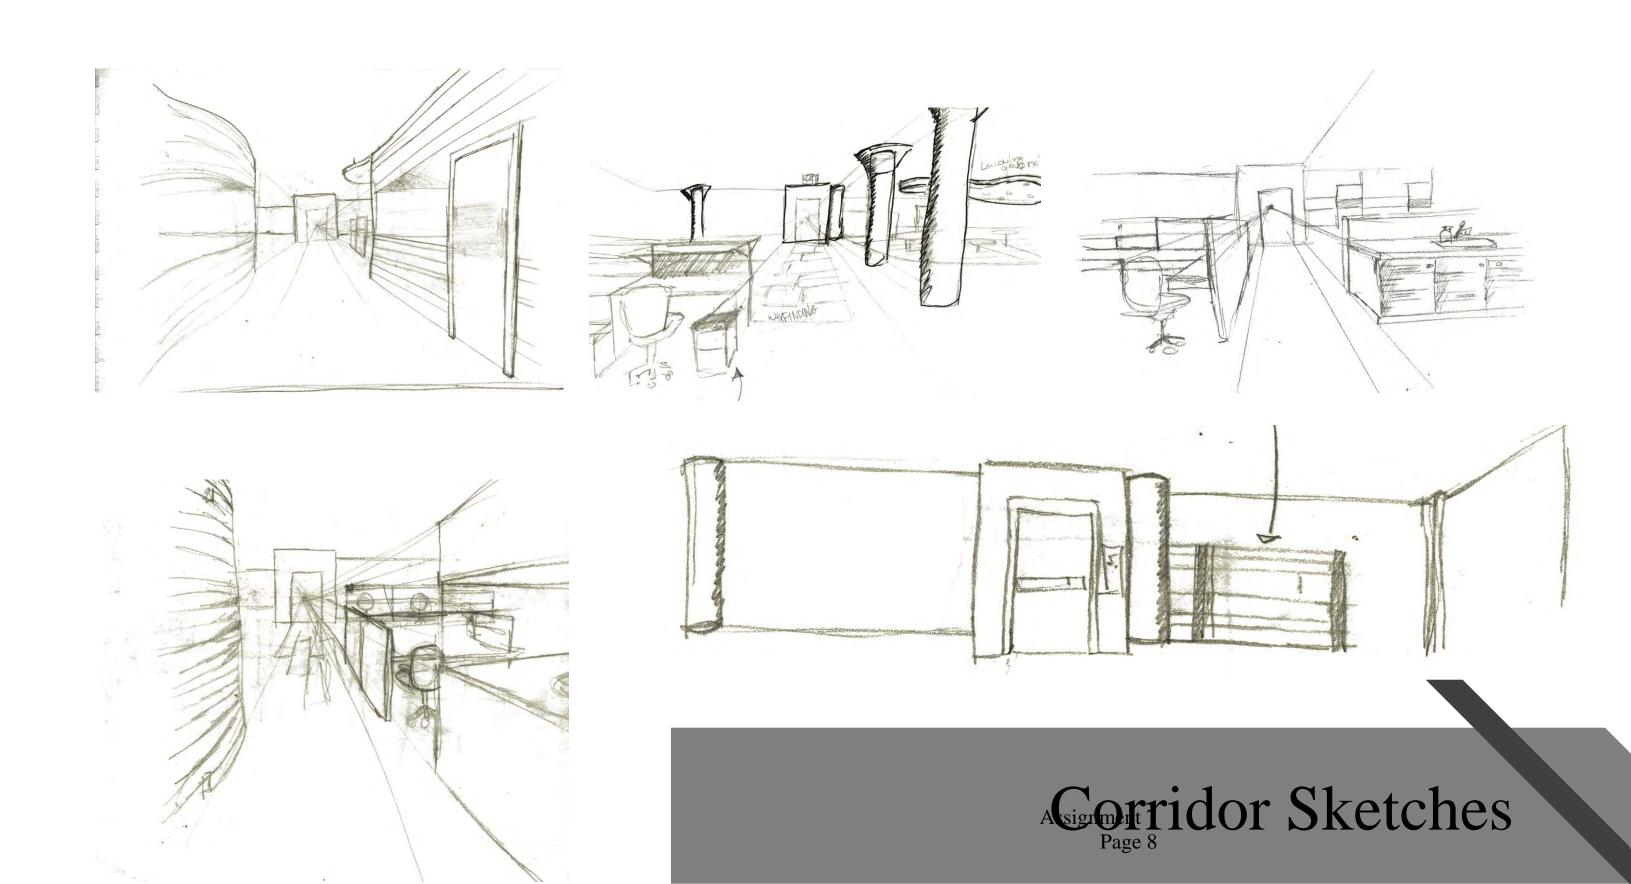

#### Portfolio 1

Nicole Lobell

IDSN 3600



### Bubble Diagrams Page 1

DIRECT ADJACENCY

INDIRECT ADJACENCY





Blocking Diagram











#### Space Drawings

Assignment 4









# Space Concepts Assignment 5





#### Section Sketches

Assignment 5



#### Space Plan Sketches

Assignment 6



## Entry Sketches Assignment 7













# Lounge Sketches Assignment 8







#### Work Area Sketches

Assignment 8











### Light Sketches Assignment 9











## Systems RCP Assignment 9





### Light Model Assignment 10

- Edgeworth building is adaptive reuse, thusly keeping the embodied energy of the building
- Locally sourced materials as much as possible, to keep shipping costs low
- Re-use furniture that has been sold back to Steelcase or Herman Miller
- Energy efficient lamps for lighting fixtures
- Take advantage of natural lighting and heating from sun in space
- Reduce ambient lighting, and increase individual task lighting at desk
- Energy efficient appliances (energy star) for pantry