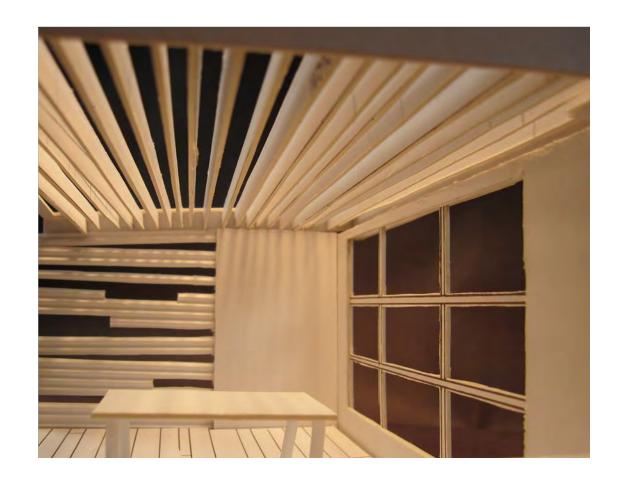

### Light Model Assignment 10

- Edgeworth building is adaptive reuse, thusly keeping the embodied energy of the building
- Locally sourced materials as much as possible, to keep shipping costs low
- Re-use furniture that has been sold back to Steelcase or Herman Miller
- Energy efficient lamps for lighting fixtures
- Take advantage of natural lighting and heating from sun in space
- Reduce ambient lighting, and increase individual task lighting at desk
- Energy efficient appliances (energy star) for pantry