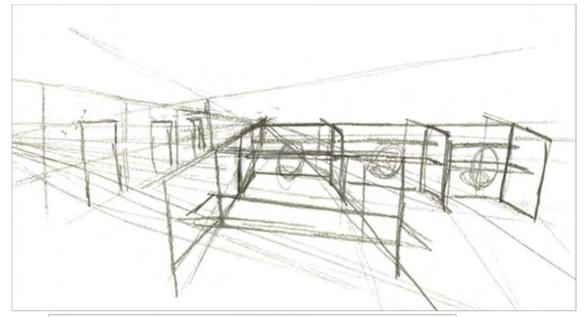

#### Portfolio 1

Nicole Lobell

IDSN 3600



### Bubble Diagrams Page 1

DIRECT ADJACENCY

INDIRECT ADJACENCY





Blocking Diagram











#### Space Drawings

Assignment 4









# Space Concepts Assignment 5





#### Section Sketches

Assignment 5



#### Space Plan Sketches

Assignment 6



## Entry Sketches Assignment 7













# Lounge Sketches Assignment 8







#### Work Area Sketches

Assignment 8











### Light Sketches Assignment 9











## Systems RCP Assignment 9





### Light Model Assignment 10

- Edgeworth building is adaptive reuse, thusly keeping the embodied energy of the building
- Locally sourced materials as much as possible, to keep shipping costs low
- Re-use furniture that has been sold back to Steelcase or Herman Miller
- Energy efficient lamps for lighting fixtures
- Take advantage of natural lighting and heating from sun in space
- Reduce ambient lighting, and increase individual task lighting at desk
- Energy efficient appliances (energy star) for pantry