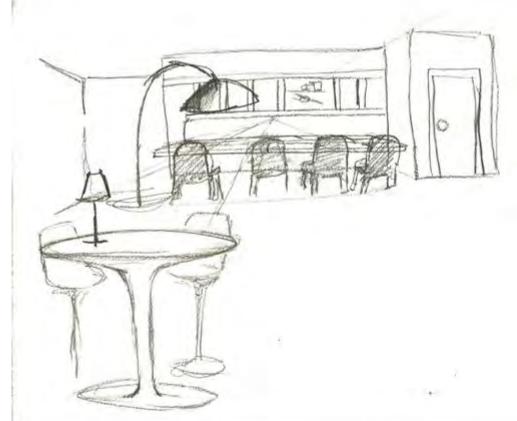

#### Portfolio 1

Nicole Lobell

IDSN 3600



### Bubble Diagrams Page 1

DIRECT ADJACENCY

INDIRECT ADJACENCY





Blocking Diagram











#### Space Drawings

Assignment 4









# Space Concepts Assignment 5





#### Section Sketches

Assignment 5



#### Space Plan Sketches

Assignment 6



## Entry Sketches Assignment 7













# Lounge Sketches Assignment 8







#### Work Area Sketches

Assignment 8











### Light Sketches Assignment 9











## Systems RCP Assignment 9





### Light Model Assignment 10

- Edgeworth building is adaptive reuse, thusly keeping the embodied energy of the building
- Locally sourced materials as much as possible, to keep shipping costs low
- Re-use furniture that has been sold back to Steelcase or Herman Miller
- Energy efficient lamps for lighting fixtures
- Take advantage of natural lighting and heating from sun in space
- Reduce ambient lighting, and increase individual task lighting at desk
- Energy efficient appliances (energy star) for pantry