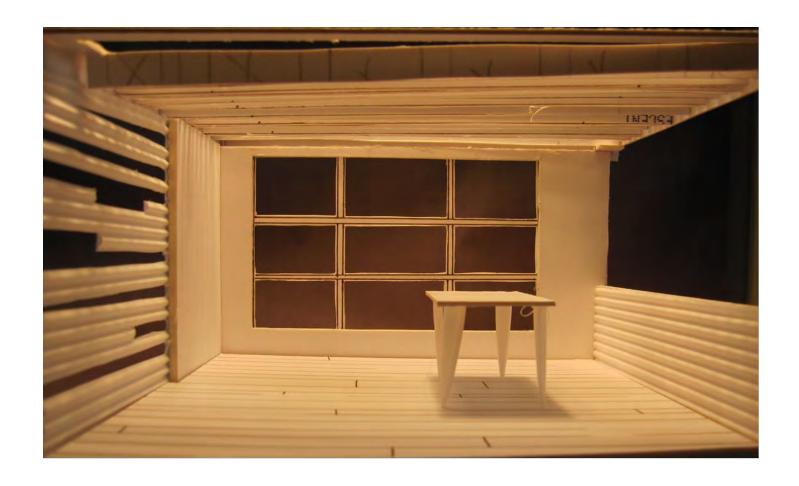

### Light Model Assignment 10

- Edgeworth building is adaptive reuse, thusly keeping the embodied energy of the building
- Locally sourced materials as much as possible, to keep shipping costs low
- Re-use furniture that has been sold back to Steelcase or Herman Miller
- Energy efficient lamps for lighting fixtures
- Take advantage of natural lighting and heating from sun in space
- Reduce ambient lighting, and increase individual task lighting at desk
- Energy efficient appliances (energy star) for pantry