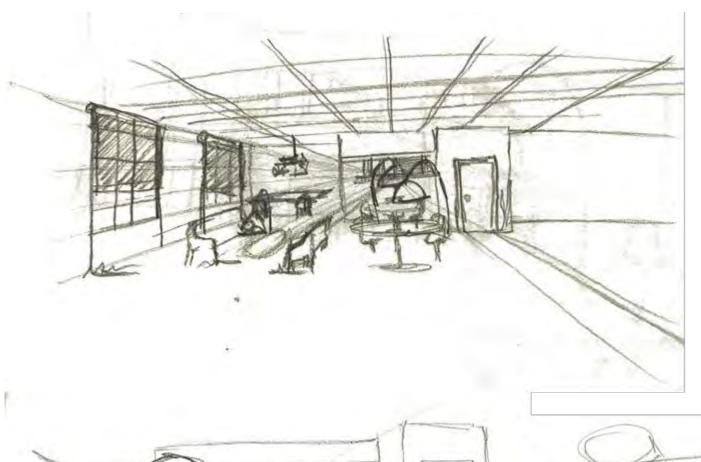

#### Portfolio 1

Nicole Lobell

IDSN 3600



### Bubble Diagrams Page 1

DIRECT ADJACENCY

INDIRECT ADJACENCY





Blocking Diagram











#### Space Drawings

Assignment 4









# Space Concepts Assignment 5





#### Section Sketches

Assignment 5



#### Space Plan Sketches

Assignment 6



## Entry Sketches Assignment 7













# Lounge Sketches Assignment 8







#### Work Area Sketches

Assignment 8











### Light Sketches Assignment 9











## Systems RCP Assignment 9





### Light Model Assignment 10

- Edgeworth building is adaptive reuse, thusly keeping the embodied energy of the building
- Locally sourced materials as much as possible, to keep shipping costs low
- Re-use furniture that has been sold back to Steelcase or Herman Miller
- Energy efficient lamps for lighting fixtures
- Take advantage of natural lighting and heating from sun in space
- Reduce ambient lighting, and increase individual task lighting at desk
- Energy efficient appliances (energy star) for pantry