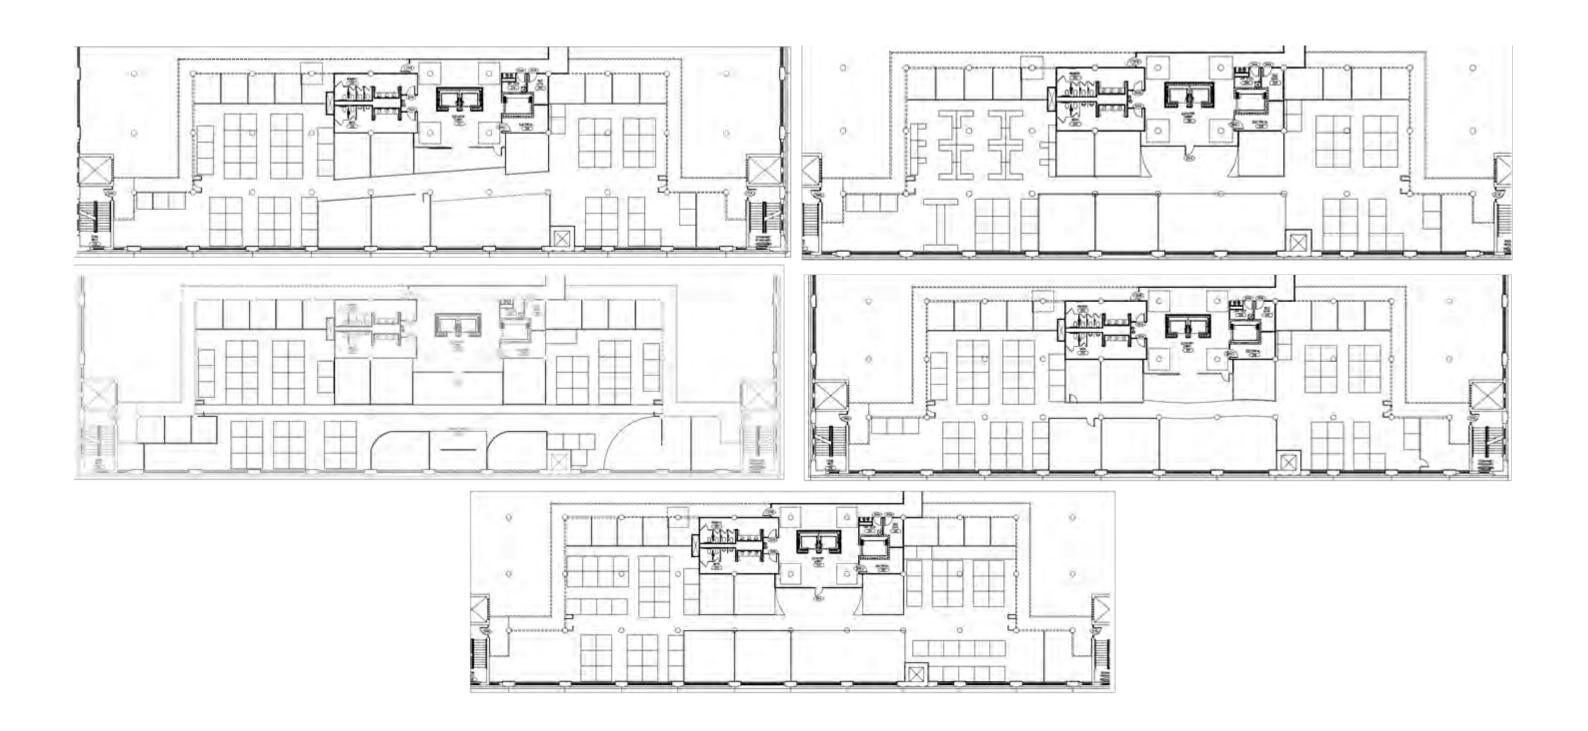

#### Portfolio 1

Nicole Lobell

IDSN 3600



### Bubble Diagrams Page 1

DIRECT ADJACENCY

INDIRECT ADJACENCY





Blocking Diagram











#### Space Drawings

Assignment 4









# Space Concepts Assignment 5





#### Section Sketches

Assignment 5



#### Space Plan Sketches

Assignment 6



## Entry Sketches Assignment 7













# Lounge Sketches Assignment 8







#### Work Area Sketches

Assignment 8











### Light Sketches Assignment 9











## Systems RCP Assignment 9





### Light Model Assignment 10

- Edgeworth building is adaptive reuse, thusly keeping the embodied energy of the building
- Locally sourced materials as much as possible, to keep shipping costs low
- Re-use furniture that has been sold back to Steelcase or Herman Miller
- Energy efficient lamps for lighting fixtures
- Take advantage of natural lighting and heating from sun in space
- Reduce ambient lighting, and increase individual task lighting at desk
- Energy efficient appliances (energy star) for pantry