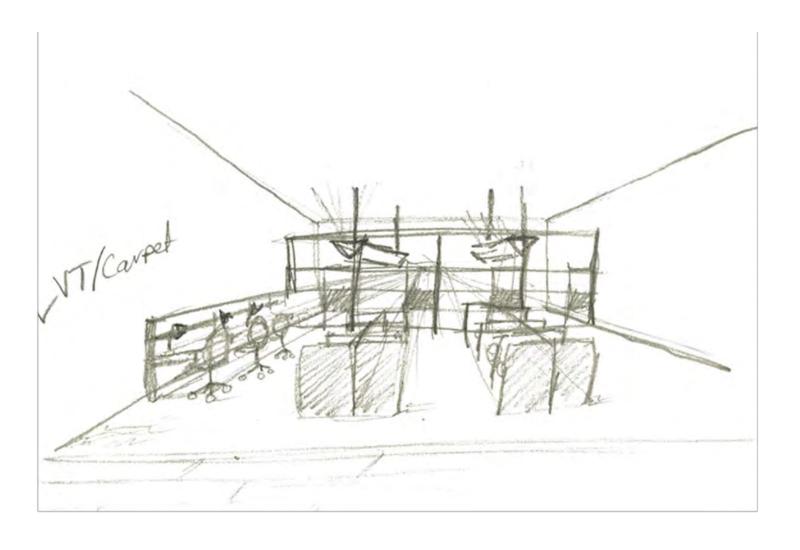

#### Portfolio 1

Nicole Lobell

IDSN 3600



### Bubble Diagrams Page 1

DIRECT ADJACENCY

INDIRECT ADJACENCY





Blocking Diagram











#### Space Drawings

Assignment 4









# Space Concepts Assignment 5





#### Section Sketches

Assignment 5



#### Space Plan Sketches

Assignment 6



## Entry Sketches Assignment 7













# Lounge Sketches Assignment 8







#### Work Area Sketches

Assignment 8











### Light Sketches Assignment 9











## Systems RCP Assignment 9





### Light Model Assignment 10

- Edgeworth building is adaptive reuse, thusly keeping the embodied energy of the building
- Locally sourced materials as much as possible, to keep shipping costs low
- Re-use furniture that has been sold back to Steelcase or Herman Miller
- Energy efficient lamps for lighting fixtures
- Take advantage of natural lighting and heating from sun in space
- Reduce ambient lighting, and increase individual task lighting at desk
- Energy efficient appliances (energy star) for pantry