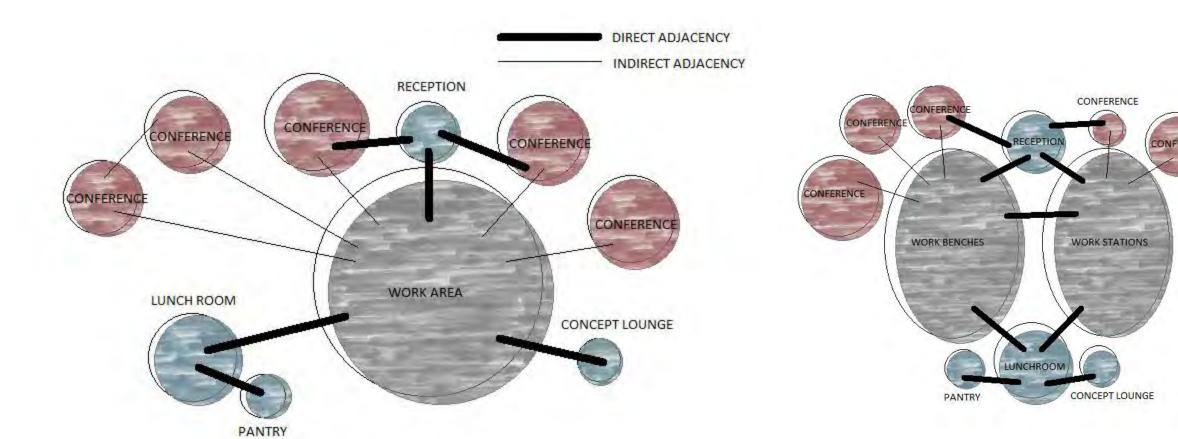

### Bubble Diagrams Page 1

DIRECT ADJACENCY

INDIRECT ADJACENCY

Blocking Diagram