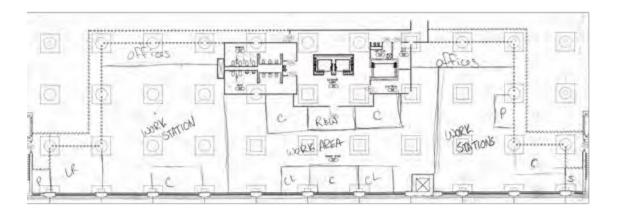

#### Portfolio 1

Nicole Lobell

IDSN 3600



### Bubble Diagrams Page 1

DIRECT ADJACENCY

INDIRECT ADJACENCY





Blocking Diagram











#### Space Drawings

Assignment 4









# Space Concepts Assignment 5





#### Section Sketches

Assignment 5



#### Space Plan Sketches

Assignment 6



## Entry Sketches Assignment 7













# Lounge Sketches Assignment 8







#### Work Area Sketches

Assignment 8











### Light Sketches Assignment 9











## Systems RCP Assignment 9





### Light Model Assignment 10

- Edgeworth building is adaptive reuse, thusly keeping the embodied energy of the building
- Locally sourced materials as much as possible, to keep shipping costs low
- Re-use furniture that has been sold back to Steelcase or Herman Miller
- Energy efficient lamps for lighting fixtures
- Take advantage of natural lighting and heating from sun in space
- Reduce ambient lighting, and increase ind