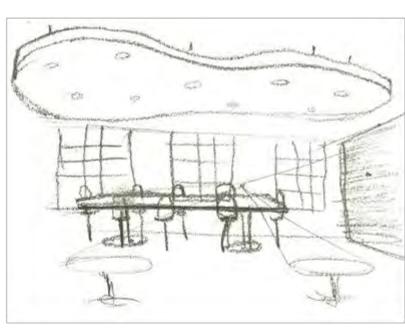

#### Portfolio 1

Nicole Lobell

IDSN 3600



### Bubble Diagrams Page 1

DIRECT ADJACENCY

INDIRECT ADJACENCY





Blocking Diagram











#### Space Drawings

Assignment 4









# Space Concepts Assignment 5





#### Section Sketches

Assignment 5



#### Space Plan Sketches

Assignment 6



## Entry Sketches Assignment 7













# Lounge Sketches Assignment 8







#### Work Area Sketches

Assignment 8











### Light Sketches Assignment 9











## Systems RCP Assignment 9





### Light Model Assignment 10

- Edgeworth building is adaptive reuse, thusly keeping the embodied energy of the building
- Locally sourced materials as much as possible, to keep shipping costs low
- Re-use furniture that has been sold back to Steelcase or Herman Miller
- Energy efficient lamps for lighting fixtures
- Take advantage of natural lighting and heating from sun in space
- Reduce ambient lighting, and increase individual task lighting at desk
- Energy efficient appliances (energy star) for pantry