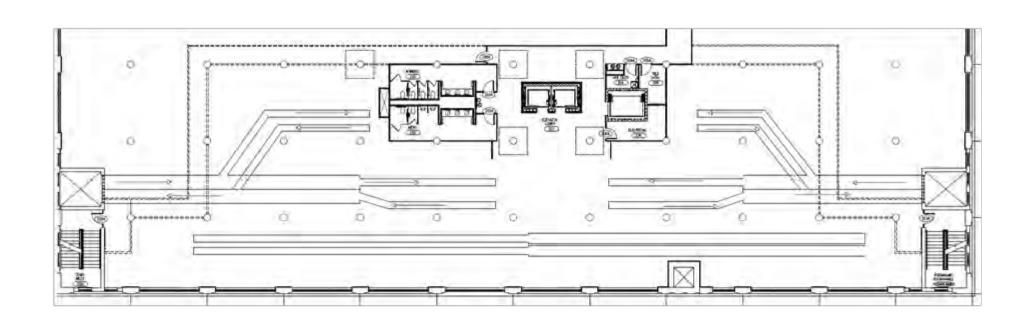

#### Portfolio 1

Nicole Lobell

IDSN 3600



### Bubble Diagrams Page 1

DIRECT ADJACENCY

INDIRECT ADJACENCY





Blocking Diagram











#### Space Drawings

Assignment 4









# Space Concepts Assignment 5





#### Section Sketches

Assignment 5



#### Space Plan Sketches

Assignment 6



## Entry Sketches Assignment 7













# Lounge Sketches Assignment 8







#### Work Area Sketches

Assignment 8











### Light Sketches Assignment 9











## Systems RCP Assignment 9





### Light Model Assignment 10

- Edgeworth building is adaptive reuse, thusly keeping the embodied energy of the building
- Locally sourced materials as much as possible, to keep shipping costs low
- Re-use furniture that has been sold back to Steelcase or Herman Miller
- Energy efficient lamps for lighting fixtures
- Take advantage of natural lighting and heating from sun in space
- Reduce ambient lighting, and increase individual task lighting at desk
- Energy efficient appliances (energy star) for pantry