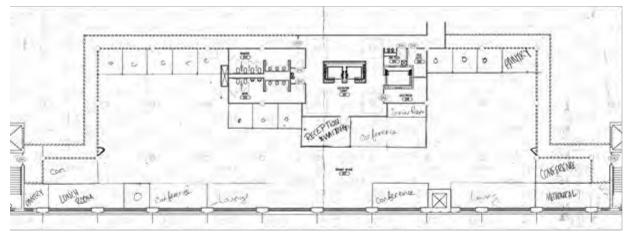

#### Portfolio 1

Nicole Lobell

IDSN 3600



### Bubble Diagrams Page 1

DIRECT ADJACENCY

INDIRECT ADJACENCY





Blocking Diagram











#### Space Drawings

Assignment 4









# Space Concepts Assignment 5





#### Section Sketches

Assignment 5



#### Space Plan Sketches

Assignment 6



## Entry Sketches Assignment 7













# Lounge Sketches Assignment 8







#### Work Area Sketches

Assignment 8











### Light Sketches Assignment 9











## Systems RCP Assignment 9





### Light Model Assignment 10

- Edgeworth building is adaptive reuse, thusly keeping the embodied energy of the building
- Locally sourced materials as much as possible, to keep shipping costs low
- Re-use furniture that has been sold back to Steelcase or Herman Miller
- Energy efficient lamps for lighting fixtures
- Take advantage of natural lighting and heating from sun in space
- Reduce ambient lighting, and increase