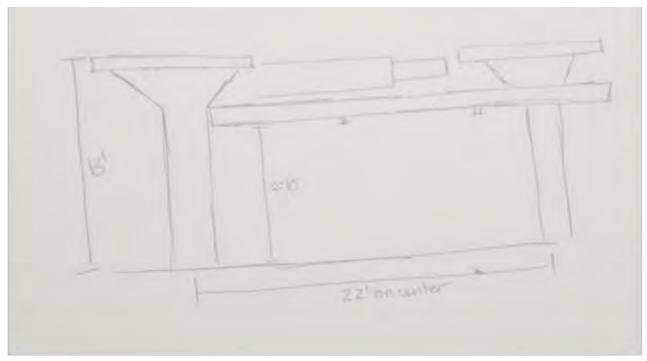

#### Portfolio 1

Nicole Lobell

IDSN 3600



### Bubble Diagrams Page 1

DIRECT ADJACENCY

INDIRECT ADJACENCY





Blocking Diagram











#### Space Drawings

Assignment 4









# Space Concepts Assignment 5





#### Section Sketches

Assignment 5



#### Space Plan Sketches

Assignment 6



## Entry Sketches Assignment 7













# Lounge Sketches Assignment 8







#### Work Area Sketches

Assignment 8











### Light Sketches Assignment 9











## Systems RCP Assignment 9





### Light Model Assignment 10

- Edgeworth building is adaptive reuse, thusly keeping the embodied energy of the building
- Locally sourced materials as much as possible, to keep shipping costs low
- Re-use furniture that has been sold back to Steelcase or Herman Miller
- Energy efficient lamps for lighting fixtures
- Take advantage of natural lighting and heating from sun in space
- Reduce ambient lighting, and increase individual task lighting at desk
- Energy efficient appliances (energy star) for pant