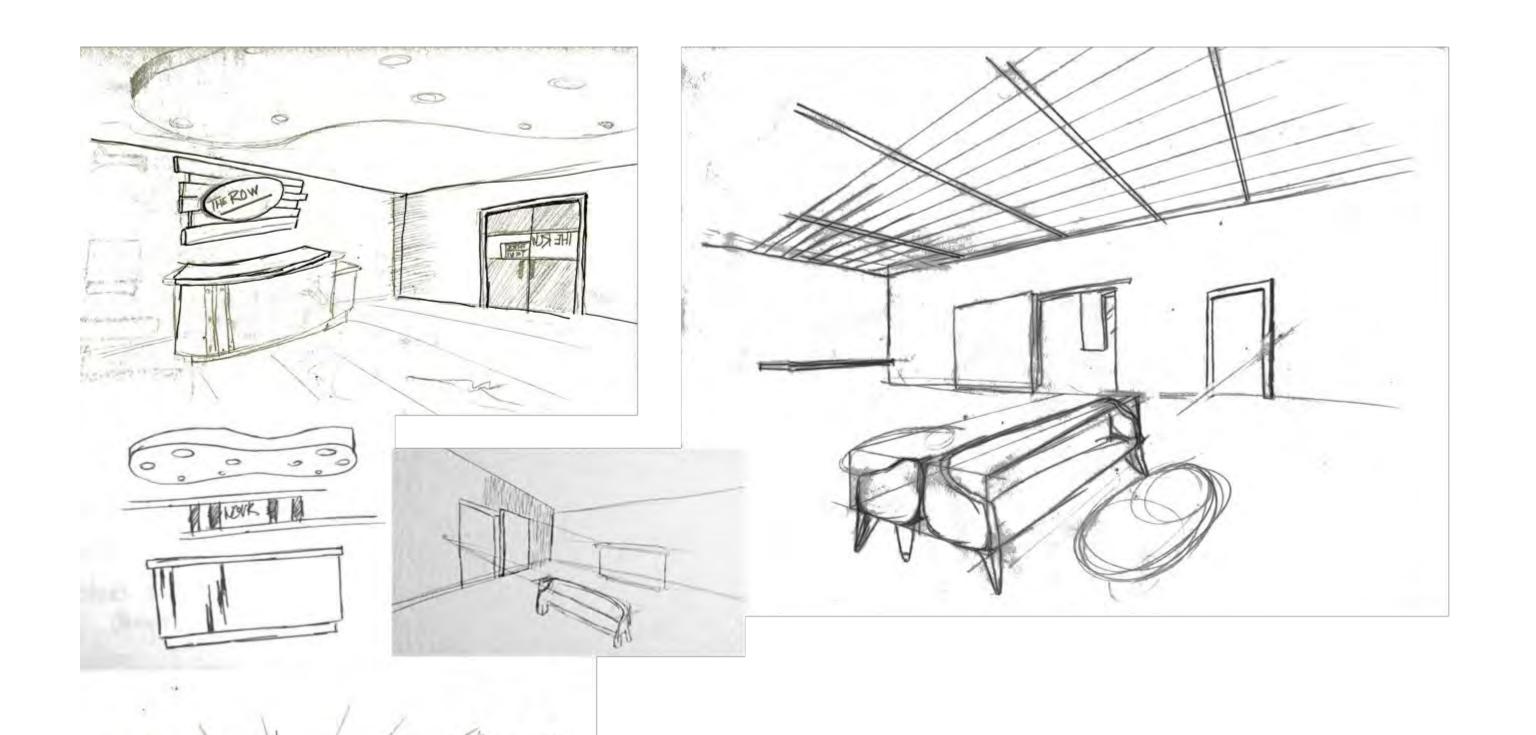

#### Portfolio 1

Nicole Lobell

IDSN 3600



### Bubble Diagrams Page 1

DIRECT ADJACENCY

INDIRECT ADJACENCY





Blocking Diagram











#### Space Drawings

Assignment 4









# Space Concepts Assignment 5





#### Section Sketches

Assignment 5



#### Space Plan Sketches

Assignment 6



## Entry Sketches Assignment 7













# Lounge Sketches Assignment 8







#### Work Area Sketches

Assignment 8











### Light Sketches Assignment 9











## Systems RCP Assignment 9





### Light Model Assignment 10

- Edgeworth building is adaptive reuse, thusly keeping the embodied energy of the building
- Locally sourced materials as much as possible, to keep shipping costs low
- Re-use furniture that has been sold back to Steelcase or Herman Miller
- Energy efficient lamps for lighting fixtures
- Take advantage of natural lighting and heating from sun in space
- Reduce ambient lighting, and increase individual task lighting at desk
- Energy efficient appliances (energy star) for pantry