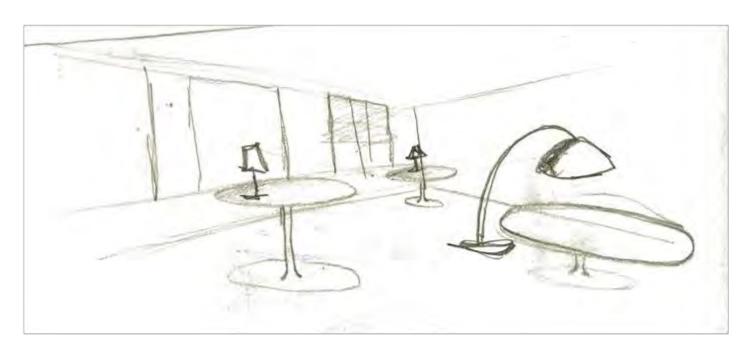

#### Portfolio 1

Nicole Lobell

IDSN 3600



### Bubble Diagrams Page 1

DIRECT ADJACENCY

INDIRECT ADJACENCY





Blocking Diagram











#### Space Drawings

Assignment 4









# Space Concepts Assignment 5





#### Section Sketches

Assignment 5



#### Space Plan Sketches

Assignment 6



## Entry Sketches Assignment 7













# Lounge Sketches Assignment 8







#### Work Area Sketches

Assignment 8











### Light Sketches Assignment 9











## Systems RCP Assignment 9





### Light Model Assignment 10

- Edgeworth building is adaptive reuse, thusly keeping the embodied energy of the building
- Locally sourced materials as much as possible, to keep shipping costs low
- Re-use furniture that has been sold back to Steelcase or Herman Miller
- Energy efficient lamps for lighting fixtures
- Take advantage of natural lighting and heating from sun in space
- Reduce ambient lighting, and increase individual task lighting at desk
- Energy efficient appliances (energy star) for pantry