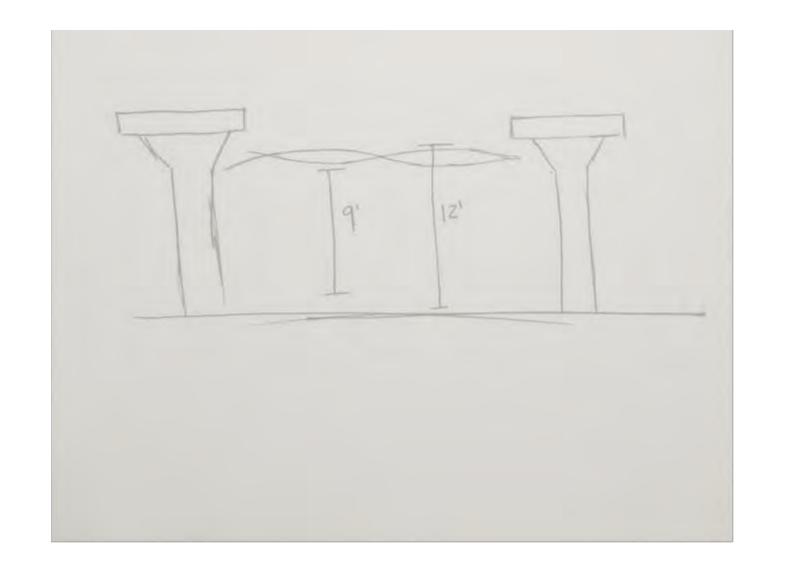

#### Portfolio 1

Nicole Lobell

IDSN 3600



### Bubble Diagrams Page 1

DIRECT ADJACENCY

INDIRECT ADJACENCY





Blocking Diagram











#### Space Drawings

Assignment 4









# Space Concepts Assignment 5





#### Section Sketches

Assignment 5



#### Space Plan Sketches

Assignment 6



## Entry Sketches Assignment 7













# Lounge Sketches Assignment 8







#### Work Area Sketches

Assignment 8











### Light Sketches Assignment 9











## Systems RCP Assignment 9





### Light Model Assignment 10

- Edgeworth building is adaptive reuse, thusly keeping the embodied energy of the building
- Locally sourced materials as much as possible, to keep shipping costs low
- Re-use furniture that has been sold back to Steelcase or Herman Miller
- Energy efficient lamps for lighting fixtures
- Take advantage of natural lighting and heating from sun in space
- Reduce ambient lighting, and increase individual task lighting at desk
- Energy efficient appliances (energy star) for pa