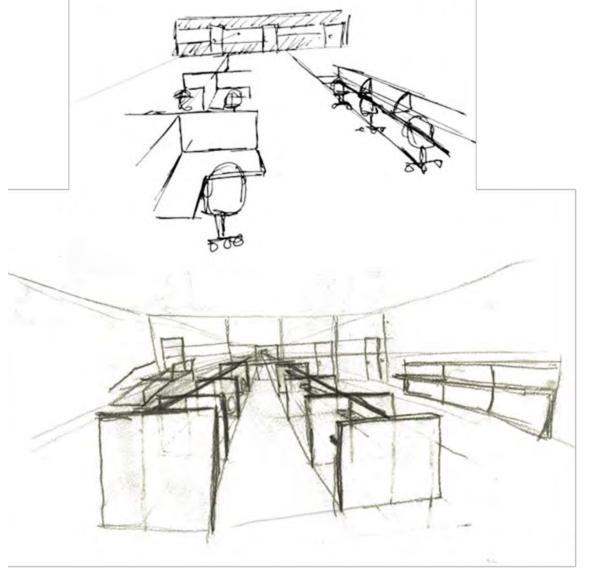

#### Portfolio 1

Nicole Lobell

IDSN 3600



### Bubble Diagrams Page 1

DIRECT ADJACENCY

INDIRECT ADJACENCY





Blocking Diagram











#### Space Drawings

Assignment 4









# Space Concepts Assignment 5





#### Section Sketches

Assignment 5



#### Space Plan Sketches

Assignment 6



## Entry Sketches Assignment 7













# Lounge Sketches Assignment 8







#### Work Area Sketches

Assignment 8











### Light Sketches Assignment 9











## Systems RCP Assignment 9





### Light Model Assignment 10

- Edgeworth building is adaptive reuse, thusly keeping the embodied energy of the building
- Locally sourced materials as much as possible, to keep shipping costs low
- Re-use furniture that has been sold back to Steelcase or Herman Miller
- Energy efficient lamps for lighting fixtures
- Take advantage of natural lighting and heating from sun in space
- Reduce ambient lighting, and increase individual task lighting at desk
- Energy efficient appliances (energy star) for pantry