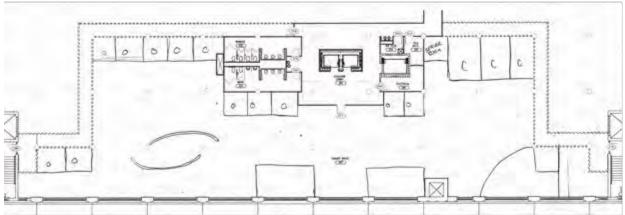

#### Portfolio 1

Nicole Lobell

IDSN 3600



### Bubble Diagrams Page 1

DIRECT ADJACENCY

INDIRECT ADJACENCY





Blocking Diagram











#### Space Drawings

Assignment 4









# Space Concepts Assignment 5





#### Section Sketches

Assignment 5



#### Space Plan Sketches

Assignment 6



## Entry Sketches Assignment 7













# Lounge Sketches Assignment 8







#### Work Area Sketches

Assignment 8











### Light Sketches Assignment 9











## Systems RCP Assignment 9





### Light Model Assignment 10

- Edgeworth building is adaptive reuse, thusly keeping the embodied energy of the building
- Locally sourced materials as much as possible, to keep shipping costs low
- Re-use furniture that has been sold back to Steelcase or Herman Miller
- Energy efficient lamps for lighting fixtures
- Take advantage of natural lighting and heating from sun in space
- Reduce ambient lighting, and increase i