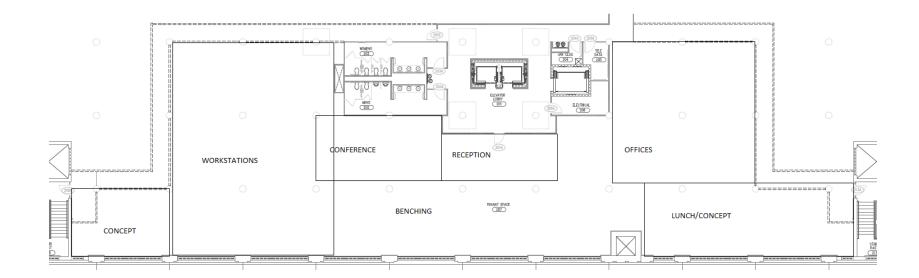

#### Portfolio 1

Nicole Lobell

IDSN 3600



### Bubble Diagrams Page 1

DIRECT ADJACENCY

INDIRECT ADJACENCY





Blocking Diagram











#### Space Drawings

Assignment 4









# Space Concepts Assignment 5





#### Section Sketches

Assignment 5



#### Space Plan Sketches

Assignment 6



## Entry Sketches Assignment 7













# Lounge Sketches Assignment 8







#### Work Area Sketches

Assignment 8











### Light Sketches Assignment 9











## Systems RCP Assignment 9





### Light Model Assignment 10

- Edgeworth building is adaptive reuse, thusly keeping the embodied energy of the building
- Locally sourced materials as much as possible, to keep shipping costs low
- Re-use furniture that has been sold back to Steelcase or Herman Miller
- Energy efficient lamps for lighting fixtures
- Take advantage of natural lighting and heating from sun in space
- Reduce ambient