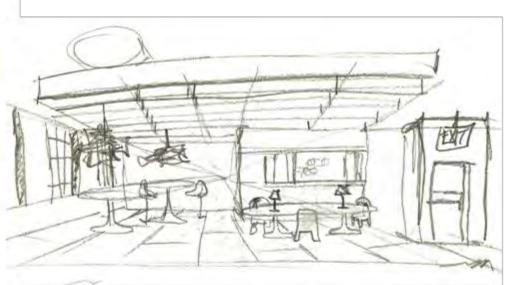

#### Portfolio 1

Nicole Lobell

IDSN 3600



### Bubble Diagrams Page 1

DIRECT ADJACENCY

INDIRECT ADJACENCY





Blocking Diagram











#### Space Drawings

Assignment 4









# Space Concepts Assignment 5





#### Section Sketches

Assignment 5



#### Space Plan Sketches

Assignment 6



## Entry Sketches Assignment 7













# Lounge Sketches Assignment 8







#### Work Area Sketches

Assignment 8











### Light Sketches Assignment 9











## Systems RCP Assignment 9





### Light Model Assignment 10

- Edgeworth building is adaptive reuse, thusly keeping the embodied energy of the building
- Locally sourced materials as much as possible, to keep shipping costs low
- Re-use furniture that has been sold back to Steelcase or Herman Miller
- Energy efficient lamps for lighting fixtures
- Take advantage of natural lighting and heating from sun in space
- Reduce ambient lighting, and increase individual task lighting at desk
- Energy efficient appliances (energy star) for pantry