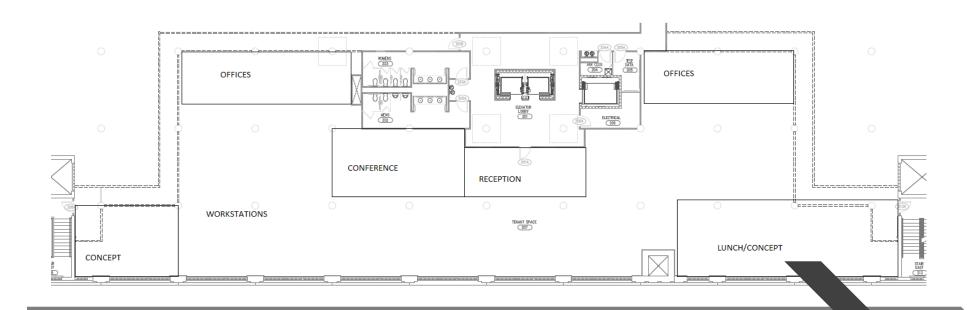

#### Portfolio 1

Nicole Lobell

IDSN 3600



### Bubble Diagrams Page 1

DIRECT ADJACENCY

INDIRECT ADJACENCY





Blocking Diagram











#### Space Drawings

Assignment 4









# Space Concepts Assignment 5





#### Section Sketches

Assignment 5



#### Space Plan Sketches

Assignment 6



## Entry Sketches Assignment 7













# Lounge Sketches Assignment 8







#### Work Area Sketches

Assignment 8











### Light Sketches Assignment 9











## Systems RCP Assignment 9





### Light Model Assignment 10

- Edgeworth building is adaptive reuse, thusly keeping the embodied energy of the building
- Locally sourced materials as much as possible, to keep shipping costs low
- Re-use furniture that has been sold back to Steelcase or Herman Miller
- Energy efficient lamps for lighting fixtures
- Take advantage of natural lighting and heating from sun in space
- Reduce ambient li