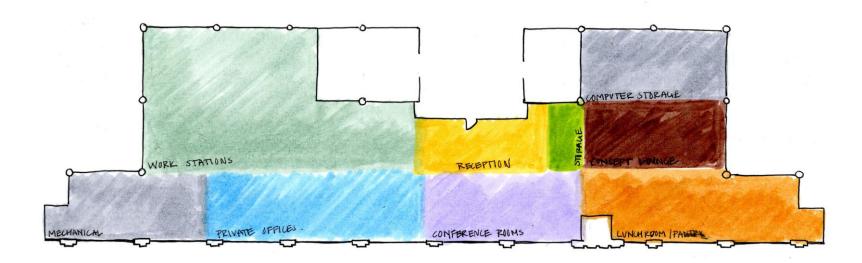

BREWERY OFFICE AND A HISTORICAL TOUR GUIDE OFFICE.

ALTHOUGH THESE TWO OFFICES ARE INDEPENDENT ORGANIZATIONS, THEY SHARE A COMMON THEME, WHICH IS THE CITY OF RICHMOND AND THEREFORE WILL BE THE INSPIRATION FOR THE EDGEWORTH OFFICE DESIGN. CULTURALLY, RICHMOND IS AN OUTDOORSY CITY IN WHICH WALKING IS AN IMPORTANT ASPECT. THE DESIGN OF THE OFFICE WILL SUPPORT THE WALKING ASPECT OF RICHMOND IN WHICH MOVEMENT THROUGH THE SPACE WILL INVOKE A SENSE OF TAKING A WALK THROUGH THE CITY. THERE WILL BE A MAP ON THE FLOOR, WHICH WILL GUIDE YOU THROUGH THE DIFFERENT AREAS OF THE OFFICE. SINCE RICHMOND IS MADE UP OF NEIGHBORHOODS THAT EACH HAS THEIR OWN CHARACTERSTICS, EACH AREA OF THE OFFICE WILL REFLECT A DIFFERENT NEIGHBORHOOD THAT MAKE UP THE CITY.



#### BUBBLE DIAGRAMS





### **BLOCK DIAGRAMS**





#### SPACE STANDARD DRAWINGS









### SPACE STANDARD DRAWINGS









#### SPATIAL CONCEPT SKETCHES





## SECTION SKETCHES





### SPACE PLAN LAYOUT





#### SPACE PLAN LAYOUT





#### PROPROSED SPACE PLAN LAYOUT



# LIGHTING SKETCHES











## RECEPTION AREA SKETCHES





# MAIN CORRIDOR SKETCHES





# CONCEPT LOUNGE/LUNCHROOM SKETCHES





## OPEN WORK STATION SKETCHES



## RCP DUCTWORK









## **DUCTWORK**



### LIGHTING MODEL: RECEPTION AREA