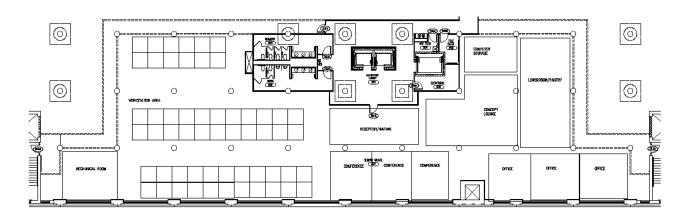

ND AND THEREFORE WILL BE THE INSPIRATION FOR THE EDGEWORTH OFFICE DESIGN. CULTURALLY, RICHMOND IS AN OUTDOORSY CITY IN WHICH WALKING IS AN IMPORTANT ASPECT. THE DESIGN OF THE OFFICE WILL SUPPORT THE WALKING ASPECT OF RICHMOND IN WHICH MOVEMENT THROUGH THE SPACE WILL INVOKE A SENSE OF TAKING A WALK THROUGH THE CITY. THERE WILL BE A MAP ON THE FLOOR, WHICH WILL GUIDE YOU THROUGH THE DIFFERENT AREAS OF THE OFFICE. SINCE RICHMOND IS MADE UP OF NEIGHBORHOODS THAT EACH HAS THEIR OWN CHARACTERSTICS, EACH AREA OF THE OFFICE WILL REFLECT A DIFFERENT NEIGHBORHOOD THAT MAKE UP THE CITY.



#### BUBBLE DIAGRAMS





### **BLOCK DIAGRAMS**





#### SPACE STANDARD DRAWINGS









### SPACE STANDARD DRAWINGS









#### SPATIAL CONCEPT SKETCHES





## SECTION SKETCHES





### SPACE PLAN LAYOUT





#### SPACE PLAN LAYOUT





#### PROPROSED SPACE PLAN LAYOUT



# LIGHTING SKETCHES











## RECEPTION AREA SKETCHES





# MAIN CORRIDOR SKETCHES





# CONCEPT LOUNGE/LUNCHROOM SKETCHES





## OPEN WORK STATION SKETCHES



## RCP DUCTWORK









## **DUCTWORK**



### LIGHTING MODEL: RECEPTION AREA