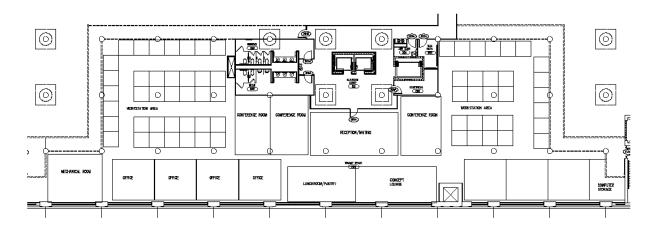

INSPIRATION FOR THE EDGEWORTH OFFICE DESIGN. CULTURALLY, RICHMOND IS AN OUTDOORSY CITY IN WHICH WALKING IS AN IMPORTANT ASPECT. THE DESIGN OF THE OFFICE WILL SUPPORT THE WALKING ASPECT OF RICHMOND IN WHICH MOVEMENT THROUGH THE SPACE WILL INVOKE A SENSE OF TAKING A WALK THROUGH THE CITY. THERE WILL BE A MAP ON THE FLOOR, WHICH WILL GUIDE YOU THROUGH THE DIFFERENT AREAS OF THE OFFICE. SINCE RICHMOND IS MADE UP OF NEIGHBORHOODS THAT EACH HAS THEIR OWN CHARACTERSTICS, EACH AREA OF THE OFFICE WILL REFLECT A DIFFERENT NEIGHBORHOOD THAT MAKE UP THE CITY.



#### BUBBLE DIAGRAMS





### **BLOCK DIAGRAMS**





#### SPACE STANDARD DRAWINGS









### SPACE STANDARD DRAWINGS









#### SPATIAL CONCEPT SKETCHES





## SECTION SKETCHES





### SPACE PLAN LAYOUT





#### SPACE PLAN LAYOUT





#### PROPROSED SPACE PLAN LAYOUT



# LIGHTING SKETCHES











## RECEPTION AREA SKETCHES





# MAIN CORRIDOR SKETCHES





# CONCEPT LOUNGE/LUNCHROOM SKETCHES





## OPEN WORK STATION SKETCHES



## RCP DUCTWORK









## **DUCTWORK**



### LIGHTING MODEL: RECEPTION AREA