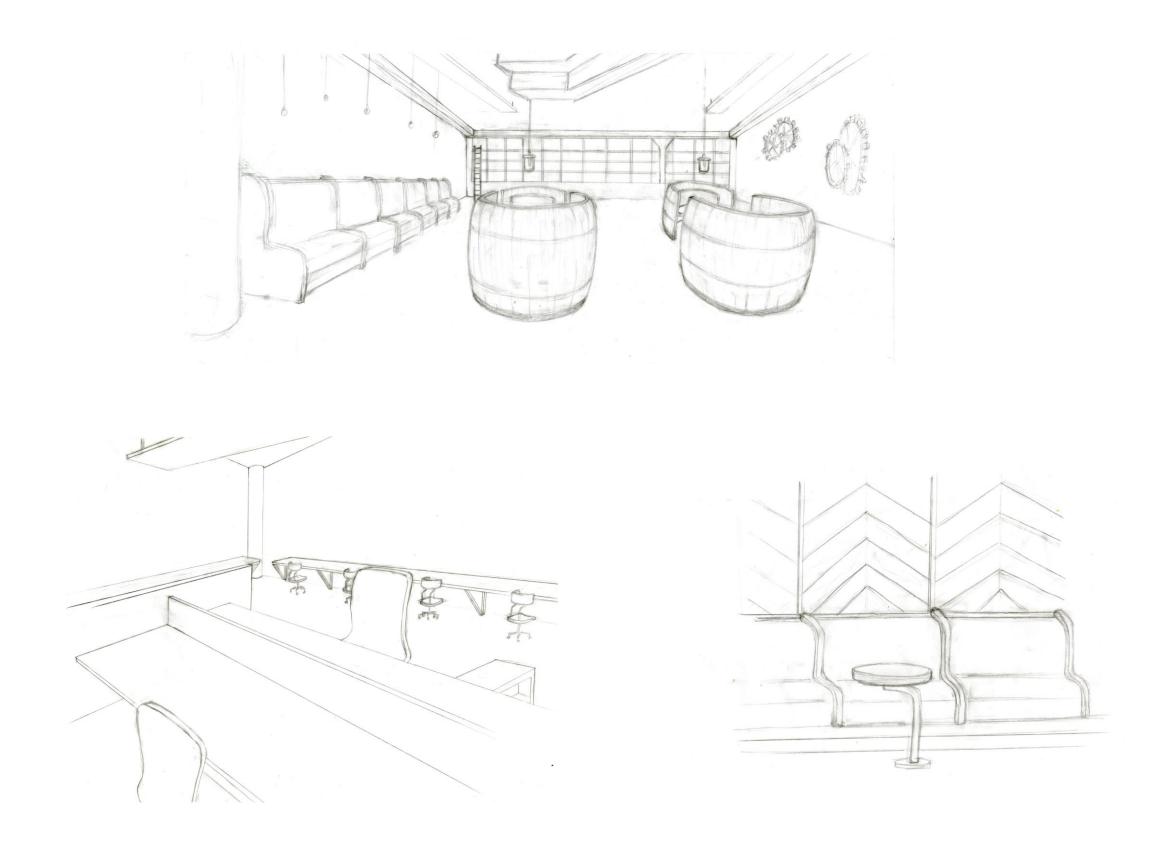

ICH MOVEMENT THROUGH THE SPACE WILL INVOKE A SENSE OF TAKING A WALK THROUGH THE CITY. THERE WILL BE A MAP ON THE FLOOR, WHICH WILL GUIDE YOU THROUGH THE DIFFERENT AREAS OF THE OFFICE. SINCE RICHMOND IS MADE UP OF NEIGHBORHOODS THAT EACH HAS THEIR OWN CHARACTERSTICS, EACH AREA OF THE OFFICE WILL REFLECT A DIFFERENT NEIGHBORHOOD THAT MAKE UP THE CITY.



#### BUBBLE DIAGRAMS





### **BLOCK DIAGRAMS**





#### SPACE STANDARD DRAWINGS









### SPACE STANDARD DRAWINGS









#### SPATIAL CONCEPT SKETCHES





## SECTION SKETCHES





### SPACE PLAN LAYOUT





#### SPACE PLAN LAYOUT





#### PROPROSED SPACE PLAN LAYOUT



# LIGHTING SKETCHES











## RECEPTION AREA SKETCHES





# MAIN CORRIDOR SKETCHES





# CONCEPT LOUNGE/LUNCHROOM SKETCHES





## OPEN WORK STATION SKETCHES



## RCP DUCTWORK









## **DUCTWORK**



### LIGHTING MODEL: RECEPTION AREA