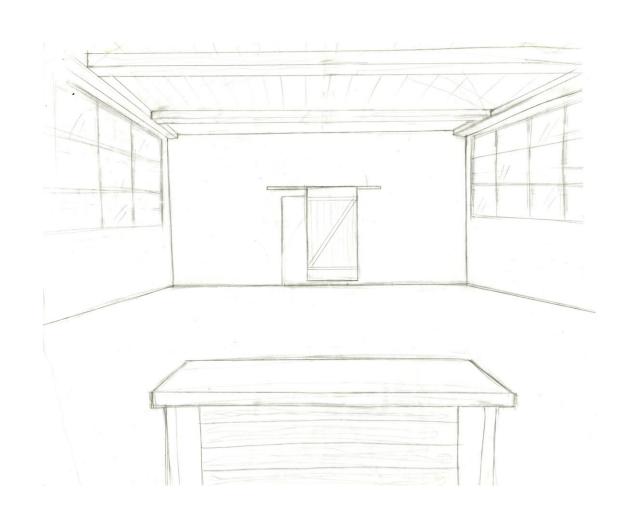

WALKING IS AN IMPORTANT ASPECT. THE DESIGN OF THE OFFICE WILL SUPPORT THE WALKING ASPECT OF RICHMOND IN WHICH MOVEMENT THROUGH THE SPACE WILL INVOKE A SENSE OF TAKING A WALK THROUGH THE CITY. THERE WILL BE A MAP ON THE FLOOR, WHICH WILL GUIDE YOU THROUGH THE DIFFERENT AREAS OF THE OFFICE. SINCE RICHMOND IS MADE UP OF NEIGHBORHOODS THAT EACH HAS THEIR OWN CHARACTERSTICS, EACH AREA OF THE OFFICE WILL REFLECT A DIFFERENT NEIGHBORHOOD THAT MAKE UP THE CITY.



#### BUBBLE DIAGRAMS





### **BLOCK DIAGRAMS**





#### SPACE STANDARD DRAWINGS









### SPACE STANDARD DRAWINGS









#### SPATIAL CONCEPT SKETCHES





## SECTION SKETCHES





### SPACE PLAN LAYOUT





#### SPACE PLAN LAYOUT





#### PROPROSED SPACE PLAN LAYOUT



# LIGHTING SKETCHES











## RECEPTION AREA SKETCHES





# MAIN CORRIDOR SKETCHES





# CONCEPT LOUNGE/LUNCHROOM SKETCHES





## OPEN WORK STATION SKETCHES



## RCP DUCTWORK









## **DUCTWORK**



### LIGHTING MODEL: RECEPTION AREA