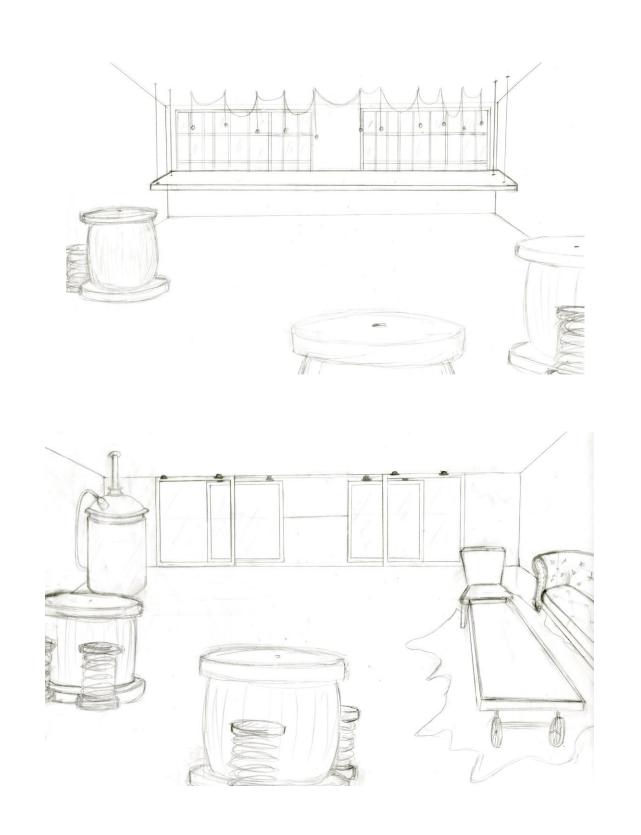

HE WALKING ASPECT OF RICHMOND IN WHICH MOVEMENT THROUGH THE SPACE WILL INVOKE A SENSE OF TAKING A WALK THROUGH THE CITY. THERE WILL BE A MAP ON THE FLOOR, WHICH WILL GUIDE YOU THROUGH THE DIFFERENT AREAS OF THE OFFICE. SINCE RICHMOND IS MADE UP OF NEIGHBORHOODS THAT EACH HAS THEIR OWN CHARACTERSTICS, EACH AREA OF THE OFFICE WILL REFLECT A DIFFERENT NEIGHBORHOOD THAT MAKE UP THE CITY.



#### BUBBLE DIAGRAMS





### **BLOCK DIAGRAMS**





#### SPACE STANDARD DRAWINGS









### SPACE STANDARD DRAWINGS









#### SPATIAL CONCEPT SKETCHES





## SECTION SKETCHES





### SPACE PLAN LAYOUT





#### SPACE PLAN LAYOUT





#### PROPROSED SPACE PLAN LAYOUT



# LIGHTING SKETCHES











## RECEPTION AREA SKETCHES





# MAIN CORRIDOR SKETCHES





# CONCEPT LOUNGE/LUNCHROOM SKETCHES





## OPEN WORK STATION SKETCHES



## RCP DUCTWORK









## **DUCTWORK**



### LIGHTING MODEL: RECEPTION AREA