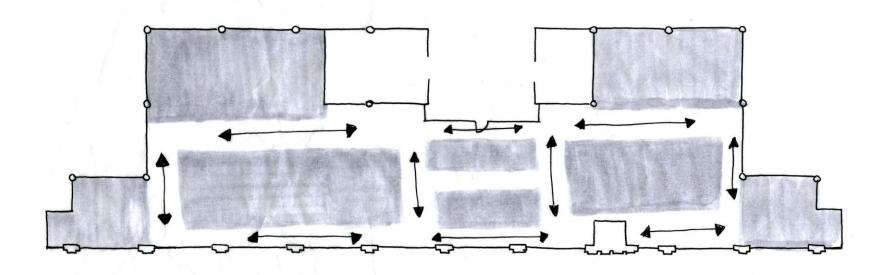

THEY SHARE A COMMON THEME, WHICH IS THE CITY OF RICHMOND AND THEREFORE WILL BE THE INSPIRATION FOR THE EDGEWORTH OFFICE DESIGN. CULTURALLY, RICHMOND IS AN OUTDOORSY CITY IN WHICH WALKING IS AN IMPORTANT ASPECT. THE DESIGN OF THE OFFICE WILL SUPPORT THE WALKING ASPECT OF RICHMOND IN WHICH MOVEMENT THROUGH THE SPACE WILL INVOKE A SENSE OF TAKING A WALK THROUGH THE CITY. THERE WILL BE A MAP ON THE FLOOR, WHICH WILL GUIDE YOU THROUGH THE DIFFERENT AREAS OF THE OFFICE. SINCE RICHMOND IS MADE UP OF NEIGHBORHOODS THAT EACH HAS THEIR OWN CHARACTERSTICS, EACH AREA OF THE OFFICE WILL REFLECT A DIFFERENT NEIGHBORHOOD THAT MAKE UP THE CITY.



#### BUBBLE DIAGRAMS





### **BLOCK DIAGRAMS**





#### SPACE STANDARD DRAWINGS









### SPACE STANDARD DRAWINGS









#### SPATIAL CONCEPT SKETCHES





## SECTION SKETCHES





### SPACE PLAN LAYOUT





#### SPACE PLAN LAYOUT





#### PROPROSED SPACE PLAN LAYOUT



# LIGHTING SKETCHES











## RECEPTION AREA SKETCHES





# MAIN CORRIDOR SKETCHES





# CONCEPT LOUNGE/LUNCHROOM SKETCHES





## OPEN WORK STATION SKETCHES



## RCP DUCTWORK









## **DUCTWORK**



### LIGHTING MODEL: RECEPTION AREA