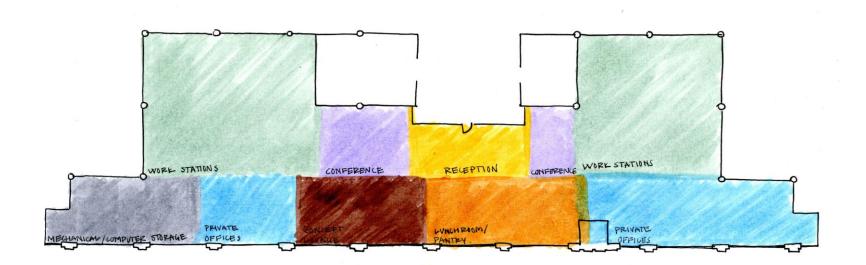

EWERY OFFICE AND A HISTORICAL TOUR GUIDE OFFICE.

ALTHOUGH THESE TWO OFFICES ARE INDEPENDENT ORGANIZATIONS, THEY SHARE A COMMON THEME, WHICH IS THE CITY OF RICHMOND AND THEREFORE WILL BE THE INSPIRATION FOR THE EDGEWORTH OFFICE DESIGN. CULTURALLY, RICHMOND IS AN OUTDOORSY CITY IN WHICH WALKING IS AN IMPORTANT ASPECT. THE DESIGN OF THE OFFICE WILL SUPPORT THE WALKING ASPECT OF RICHMOND IN WHICH MOVEMENT THROUGH THE SPACE WILL INVOKE A SENSE OF TAKING A WALK THROUGH THE CITY. THERE WILL BE A MAP ON THE FLOOR, WHICH WILL GUIDE YOU THROUGH THE DIFFERENT AREAS OF THE OFFICE. SINCE RICHMOND IS MADE UP OF NEIGHBORHOODS THAT EACH HAS THEIR OWN CHARACTERSTICS, EACH AREA OF THE OFFICE WILL REFLECT A DIFFERENT NEIGHBORHOOD THAT MAKE UP THE CITY.



#### BUBBLE DIAGRAMS





### **BLOCK DIAGRAMS**





#### SPACE STANDARD DRAWINGS









### SPACE STANDARD DRAWINGS









#### SPATIAL CONCEPT SKETCHES





## SECTION SKETCHES





### SPACE PLAN LAYOUT





#### SPACE PLAN LAYOUT





#### PROPROSED SPACE PLAN LAYOUT



# LIGHTING SKETCHES











## RECEPTION AREA SKETCHES





# MAIN CORRIDOR SKETCHES





# CONCEPT LOUNGE/LUNCHROOM SKETCHES





## OPEN WORK STATION SKETCHES



## RCP DUCTWORK









## **DUCTWORK**



### LIGHTING MODEL: RECEPTION AREA