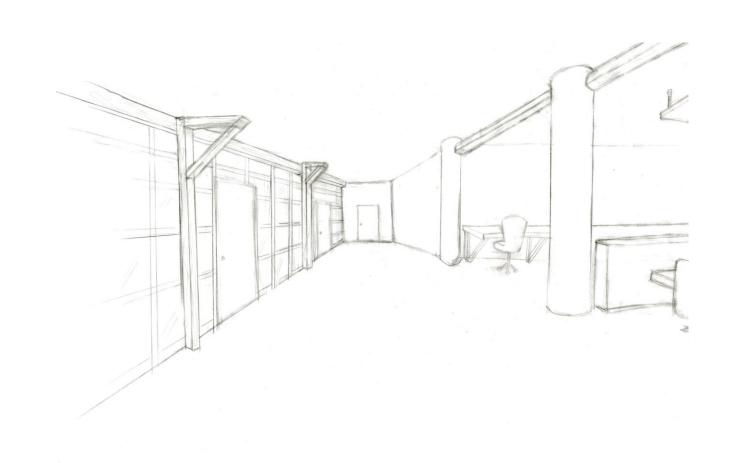

. THE DESIGN OF THE OFFICE WILL SUPPORT THE WALKING ASPECT OF RICHMOND IN WHICH MOVEMENT THROUGH THE SPACE WILL INVOKE A SENSE OF TAKING A WALK THROUGH THE CITY. THERE WILL BE A MAP ON THE FLOOR, WHICH WILL GUIDE YOU THROUGH THE DIFFERENT AREAS OF THE OFFICE. SINCE RICHMOND IS MADE UP OF NEIGHBORHOODS THAT EACH HAS THEIR OWN CHARACTERSTICS, EACH AREA OF THE OFFICE WILL REFLECT A DIFFERENT NEIGHBORHOOD THAT MAKE UP THE CITY.



#### BUBBLE DIAGRAMS





### **BLOCK DIAGRAMS**





#### SPACE STANDARD DRAWINGS









### SPACE STANDARD DRAWINGS









#### SPATIAL CONCEPT SKETCHES





## SECTION SKETCHES





### SPACE PLAN LAYOUT





#### SPACE PLAN LAYOUT





#### PROPROSED SPACE PLAN LAYOUT



# LIGHTING SKETCHES











## RECEPTION AREA SKETCHES





# MAIN CORRIDOR SKETCHES





# CONCEPT LOUNGE/LUNCHROOM SKETCHES





## OPEN WORK STATION SKETCHES



## RCP DUCTWORK









## **DUCTWORK**



### LIGHTING MODEL: RECEPTION AREA