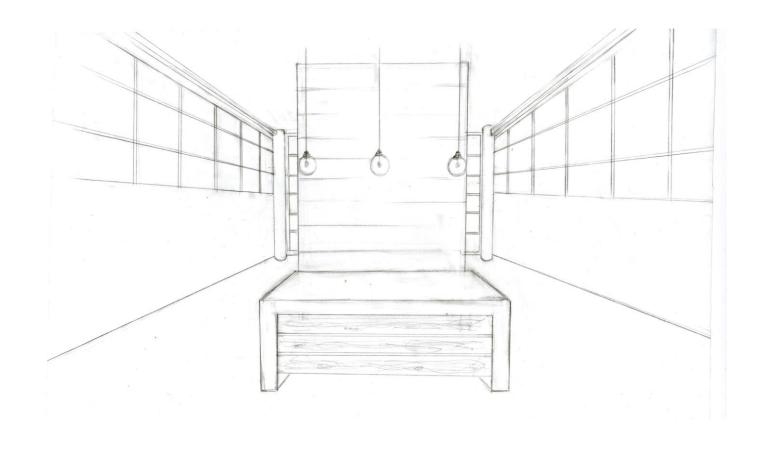

LKING IS AN IMPORTANT ASPECT. THE DESIGN OF THE OFFICE WILL SUPPORT THE WALKING ASPECT OF RICHMOND IN WHICH MOVEMENT THROUGH THE SPACE WILL INVOKE A SENSE OF TAKING A WALK THROUGH THE CITY. THERE WILL BE A MAP ON THE FLOOR, WHICH WILL GUIDE YOU THROUGH THE DIFFERENT AREAS OF THE OFFICE. SINCE RICHMOND IS MADE UP OF NEIGHBORHOODS THAT EACH HAS THEIR OWN CHARACTERSTICS, EACH AREA OF THE OFFICE WILL REFLECT A DIFFERENT NEIGHBORHOOD THAT MAKE UP THE CITY.



#### BUBBLE DIAGRAMS





### **BLOCK DIAGRAMS**





#### SPACE STANDARD DRAWINGS









### SPACE STANDARD DRAWINGS









#### SPATIAL CONCEPT SKETCHES





## SECTION SKETCHES





### SPACE PLAN LAYOUT





#### SPACE PLAN LAYOUT





#### PROPROSED SPACE PLAN LAYOUT



# LIGHTING SKETCHES











## RECEPTION AREA SKETCHES





# MAIN CORRIDOR SKETCHES





# CONCEPT LOUNGE/LUNCHROOM SKETCHES





## OPEN WORK STATION SKETCHES



## RCP DUCTWORK









## **DUCTWORK**



### LIGHTING MODEL: RECEPTION AREA