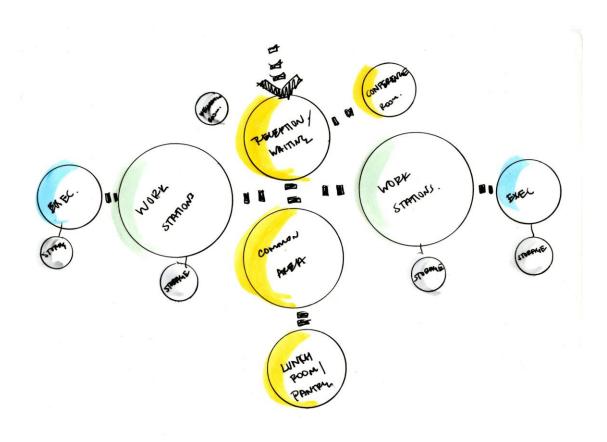

BE SHARED BETWEEN A CRAFT BREWERY OFFICE AND A HISTORICAL TOUR GUIDE OFFICE.

ALTHOUGH THESE TWO OFFICES ARE INDEPENDENT ORGANIZATIONS, THEY SHARE A COMMON THEME, WHICH IS THE CITY OF RICHMOND AND THEREFORE WILL BE THE INSPIRATION FOR THE EDGEWORTH OFFICE DESIGN. CULTURALLY, RICHMOND IS AN OUTDOORSY CITY IN WHICH WALKING IS AN IMPORTANT ASPECT. THE DESIGN OF THE OFFICE WILL SUPPORT THE WALKING ASPECT OF RICHMOND IN WHICH MOVEMENT THROUGH THE SPACE WILL INVOKE A SENSE OF TAKING A WALK THROUGH THE CITY. THERE WILL BE A MAP ON THE FLOOR, WHICH WILL GUIDE YOU THROUGH THE DIFFERENT AREAS OF THE OFFICE. SINCE RICHMOND IS MADE UP OF NEIGHBORHOODS THAT EACH HAS THEIR OWN CHARACTERSTICS, EACH AREA OF THE OFFICE WILL REFLECT A DIFFERENT NEIGHBORHOOD THAT MAKE UP THE CITY.



#### BUBBLE DIAGRAMS





### **BLOCK DIAGRAMS**





#### SPACE STANDARD DRAWINGS









### SPACE STANDARD DRAWINGS









#### SPATIAL CONCEPT SKETCHES





## SECTION SKETCHES





### SPACE PLAN LAYOUT





#### SPACE PLAN LAYOUT





#### PROPROSED SPACE PLAN LAYOUT



# LIGHTING SKETCHES











## RECEPTION AREA SKETCHES





# MAIN CORRIDOR SKETCHES





# CONCEPT LOUNGE/LUNCHROOM SKETCHES





## OPEN WORK STATION SKETCHES



## RCP DUCTWORK









## **DUCTWORK**



### LIGHTING MODEL: RECEPTION AREA