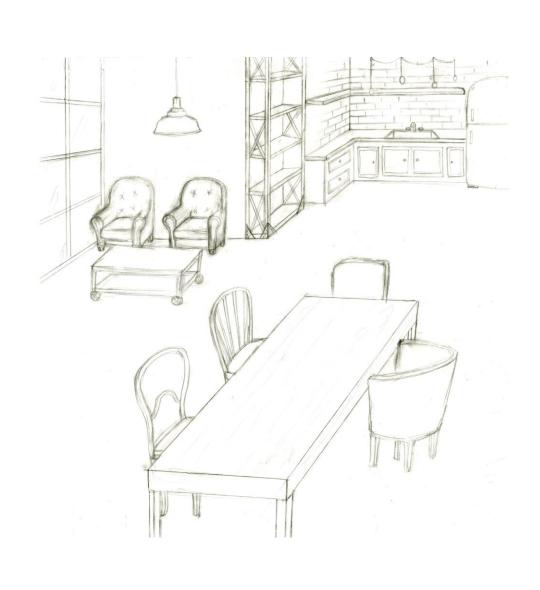

WALKING ASPECT OF RICHMOND IN WHICH MOVEMENT THROUGH THE SPACE WILL INVOKE A SENSE OF TAKING A WALK THROUGH THE CITY. THERE WILL BE A MAP ON THE FLOOR, WHICH WILL GUIDE YOU THROUGH THE DIFFERENT AREAS OF THE OFFICE. SINCE RICHMOND IS MADE UP OF NEIGHBORHOODS THAT EACH HAS THEIR OWN CHARACTERSTICS, EACH AREA OF THE OFFICE WILL REFLECT A DIFFERENT NEIGHBORHOOD THAT MAKE UP THE CITY.



#### BUBBLE DIAGRAMS





### **BLOCK DIAGRAMS**





#### SPACE STANDARD DRAWINGS









### SPACE STANDARD DRAWINGS









#### SPATIAL CONCEPT SKETCHES





## SECTION SKETCHES





### SPACE PLAN LAYOUT





#### SPACE PLAN LAYOUT





#### PROPROSED SPACE PLAN LAYOUT



# LIGHTING SKETCHES











## RECEPTION AREA SKETCHES





# MAIN CORRIDOR SKETCHES





# CONCEPT LOUNGE/LUNCHROOM SKETCHES





## OPEN WORK STATION SKETCHES



## RCP DUCTWORK









## **DUCTWORK**



### LIGHTING MODEL: RECEPTION AREA