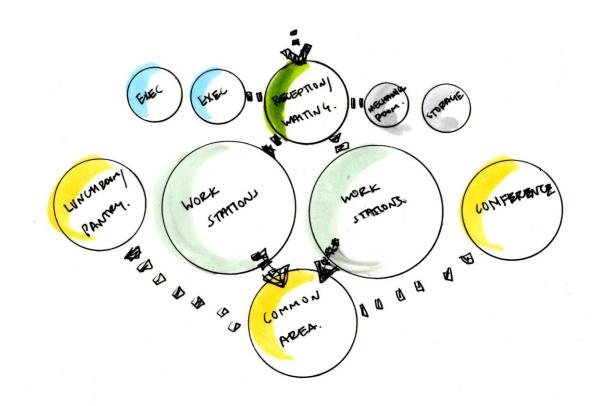

L BE SHARED BETWEEN A CRAFT BREWERY OFFICE AND A HISTORICAL TOUR GUIDE OFFICE.

ALTHOUGH THESE TWO OFFICES ARE INDEPENDENT ORGANIZATIONS, THEY SHARE A COMMON THEME, WHICH IS THE CITY OF RICHMOND AND THEREFORE WILL BE THE INSPIRATION FOR THE EDGEWORTH OFFICE DESIGN. CULTURALLY, RICHMOND IS AN OUTDOORSY CITY IN WHICH WALKING IS AN IMPORTANT ASPECT. THE DESIGN OF THE OFFICE WILL SUPPORT THE WALKING ASPECT OF RICHMOND IN WHICH MOVEMENT THROUGH THE SPACE WILL INVOKE A SENSE OF TAKING A WALK THROUGH THE CITY. THERE WILL BE A MAP ON THE FLOOR, WHICH WILL GUIDE YOU THROUGH THE DIFFERENT AREAS OF THE OFFICE. SINCE RICHMOND IS MADE UP OF NEIGHBORHOODS THAT EACH HAS THEIR OWN CHARACTERSTICS, EACH AREA OF THE OFFICE WILL REFLECT A DIFFERENT NEIGHBORHOOD THAT MAKE UP THE CITY.



#### BUBBLE DIAGRAMS





### **BLOCK DIAGRAMS**





#### SPACE STANDARD DRAWINGS









### SPACE STANDARD DRAWINGS









#### SPATIAL CONCEPT SKETCHES





## SECTION SKETCHES





### SPACE PLAN LAYOUT





#### SPACE PLAN LAYOUT





#### PROPROSED SPACE PLAN LAYOUT



# LIGHTING SKETCHES











## RECEPTION AREA SKETCHES





# MAIN CORRIDOR SKETCHES





# CONCEPT LOUNGE/LUNCHROOM SKETCHES





## OPEN WORK STATION SKETCHES



## RCP DUCTWORK









## **DUCTWORK**



### LIGHTING MODEL: RECEPTION AREA