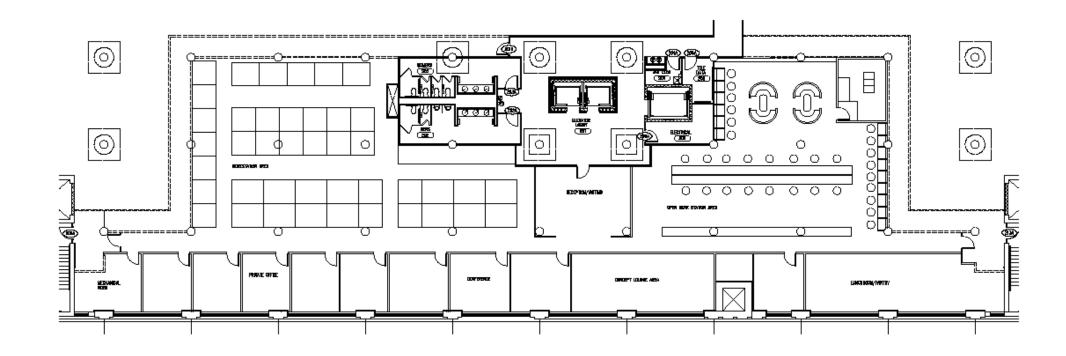

E DESIGN. CULTURALLY, RICHMOND IS AN OUTDOORSY CITY IN WHICH WALKING IS AN IMPORTANT ASPECT. THE DESIGN OF THE OFFICE WILL SUPPORT THE WALKING ASPECT OF RICHMOND IN WHICH MOVEMENT THROUGH THE SPACE WILL INVOKE A SENSE OF TAKING A WALK THROUGH THE CITY. THERE WILL BE A MAP ON THE FLOOR, WHICH WILL GUIDE YOU THROUGH THE DIFFERENT AREAS OF THE OFFICE. SINCE RICHMOND IS MADE UP OF NEIGHBORHOODS THAT EACH HAS THEIR OWN CHARACTERSTICS, EACH AREA OF THE OFFICE WILL REFLECT A DIFFERENT NEIGHBORHOOD THAT MAKE UP THE CITY.



#### BUBBLE DIAGRAMS





### **BLOCK DIAGRAMS**





#### SPACE STANDARD DRAWINGS









### SPACE STANDARD DRAWINGS









#### SPATIAL CONCEPT SKETCHES





## SECTION SKETCHES





### SPACE PLAN LAYOUT





#### SPACE PLAN LAYOUT





#### PROPROSED SPACE PLAN LAYOUT



# LIGHTING SKETCHES











## RECEPTION AREA SKETCHES





# MAIN CORRIDOR SKETCHES





# CONCEPT LOUNGE/LUNCHROOM SKETCHES





## OPEN WORK STATION SKETCHES



## RCP DUCTWORK









## **DUCTWORK**



### LIGHTING MODEL: RECEPTION AREA