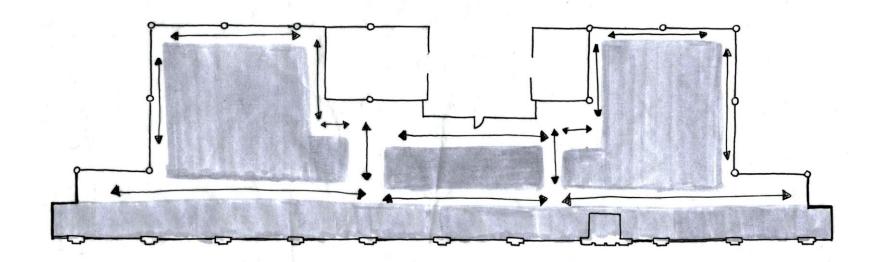

EY SHARE A COMMON THEME, WHICH IS THE CITY OF RICHMOND AND THEREFORE WILL BE THE INSPIRATION FOR THE EDGEWORTH OFFICE DESIGN. CULTURALLY, RICHMOND IS AN OUTDOORSY CITY IN WHICH WALKING IS AN IMPORTANT ASPECT. THE DESIGN OF THE OFFICE WILL SUPPORT THE WALKING ASPECT OF RICHMOND IN WHICH MOVEMENT THROUGH THE SPACE WILL INVOKE A SENSE OF TAKING A WALK THROUGH THE CITY. THERE WILL BE A MAP ON THE FLOOR, WHICH WILL GUIDE YOU THROUGH THE DIFFERENT AREAS OF THE OFFICE. SINCE RICHMOND IS MADE UP OF NEIGHBORHOODS THAT EACH HAS THEIR OWN CHARACTERSTICS, EACH AREA OF THE OFFICE WILL REFLECT A DIFFERENT NEIGHBORHOOD THAT MAKE UP THE CITY.



#### BUBBLE DIAGRAMS





### **BLOCK DIAGRAMS**





#### SPACE STANDARD DRAWINGS









### SPACE STANDARD DRAWINGS









#### SPATIAL CONCEPT SKETCHES





## SECTION SKETCHES





### SPACE PLAN LAYOUT





#### SPACE PLAN LAYOUT





#### PROPROSED SPACE PLAN LAYOUT



# LIGHTING SKETCHES











## RECEPTION AREA SKETCHES





# MAIN CORRIDOR SKETCHES





# CONCEPT LOUNGE/LUNCHROOM SKETCHES





## OPEN WORK STATION SKETCHES



## RCP DUCTWORK









## **DUCTWORK**



### LIGHTING MODEL: RECEPTION AREA