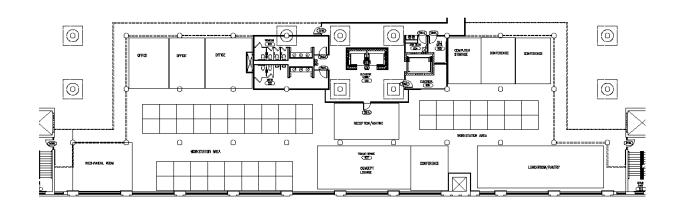

MOND AND THEREFORE WILL BE THE INSPIRATION FOR THE EDGEWORTH OFFICE DESIGN. CULTURALLY, RICHMOND IS AN OUTDOORSY CITY IN WHICH WALKING IS AN IMPORTANT ASPECT. THE DESIGN OF THE OFFICE WILL SUPPORT THE WALKING ASPECT OF RICHMOND IN WHICH MOVEMENT THROUGH THE SPACE WILL INVOKE A SENSE OF TAKING A WALK THROUGH THE CITY. THERE WILL BE A MAP ON THE FLOOR, WHICH WILL GUIDE YOU THROUGH THE DIFFERENT AREAS OF THE OFFICE. SINCE RICHMOND IS MADE UP OF NEIGHBORHOODS THAT EACH HAS THEIR OWN CHARACTERSTICS, EACH AREA OF THE OFFICE WILL REFLECT A DIFFERENT NEIGHBORHOOD THAT MAKE UP THE CITY.



#### BUBBLE DIAGRAMS





### **BLOCK DIAGRAMS**





#### SPACE STANDARD DRAWINGS









### SPACE STANDARD DRAWINGS









#### SPATIAL CONCEPT SKETCHES





## SECTION SKETCHES





### SPACE PLAN LAYOUT





#### SPACE PLAN LAYOUT





#### PROPROSED SPACE PLAN LAYOUT



# LIGHTING SKETCHES











## RECEPTION AREA SKETCHES





# MAIN CORRIDOR SKETCHES





# CONCEPT LOUNGE/LUNCHROOM SKETCHES





## OPEN WORK STATION SKETCHES



## RCP DUCTWORK









## **DUCTWORK**



### LIGHTING MODEL: RECEPTION AREA