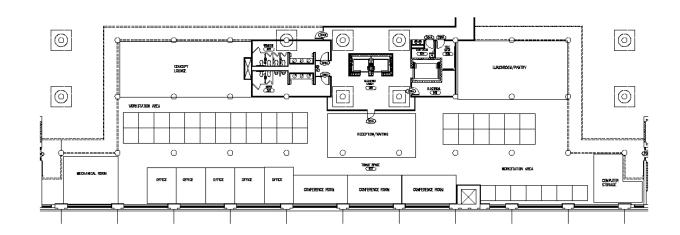

HE INSPIRATION FOR THE EDGEWORTH OFFICE DESIGN. CULTURALLY, RICHMOND IS AN OUTDOORSY CITY IN WHICH WALKING IS AN IMPORTANT ASPECT. THE DESIGN OF THE OFFICE WILL SUPPORT THE WALKING ASPECT OF RICHMOND IN WHICH MOVEMENT THROUGH THE SPACE WILL INVOKE A SENSE OF TAKING A WALK THROUGH THE CITY. THERE WILL BE A MAP ON THE FLOOR, WHICH WILL GUIDE YOU THROUGH THE DIFFERENT AREAS OF THE OFFICE. SINCE RICHMOND IS MADE UP OF NEIGHBORHOODS THAT EACH HAS THEIR OWN CHARACTERSTICS, EACH AREA OF THE OFFICE WILL REFLECT A DIFFERENT NEIGHBORHOOD THAT MAKE UP THE CITY.



#### BUBBLE DIAGRAMS





### **BLOCK DIAGRAMS**





#### SPACE STANDARD DRAWINGS









### SPACE STANDARD DRAWINGS









#### SPATIAL CONCEPT SKETCHES





## SECTION SKETCHES





### SPACE PLAN LAYOUT





#### SPACE PLAN LAYOUT





#### PROPROSED SPACE PLAN LAYOUT



# LIGHTING SKETCHES











## RECEPTION AREA SKETCHES





# MAIN CORRIDOR SKETCHES





# CONCEPT LOUNGE/LUNCHROOM SKETCHES





## OPEN WORK STATION SKETCHES



## RCP DUCTWORK









## **DUCTWORK**



### LIGHTING MODEL: RECEPTION AREA