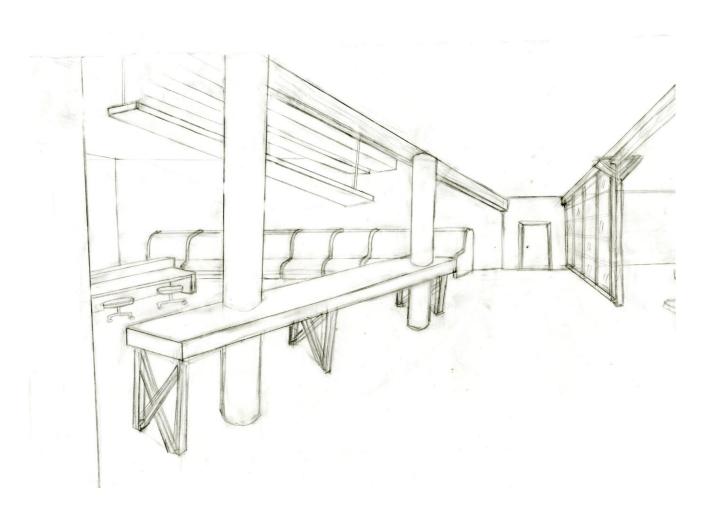

THE DESIGN OF THE OFFICE WILL SUPPORT THE WALKING ASPECT OF RICHMOND IN WHICH MOVEMENT THROUGH THE SPACE WILL INVOKE A SENSE OF TAKING A WALK THROUGH THE CITY. THERE WILL BE A MAP ON THE FLOOR, WHICH WILL GUIDE YOU THROUGH THE DIFFERENT AREAS OF THE OFFICE. SINCE RICHMOND IS MADE UP OF NEIGHBORHOODS THAT EACH HAS THEIR OWN CHARACTERSTICS, EACH AREA OF THE OFFICE WILL REFLECT A DIFFERENT NEIGHBORHOOD THAT MAKE UP THE CITY.



#### BUBBLE DIAGRAMS





### **BLOCK DIAGRAMS**





#### SPACE STANDARD DRAWINGS









### SPACE STANDARD DRAWINGS









#### SPATIAL CONCEPT SKETCHES





## SECTION SKETCHES





### SPACE PLAN LAYOUT





#### SPACE PLAN LAYOUT





#### PROPROSED SPACE PLAN LAYOUT



# LIGHTING SKETCHES











## RECEPTION AREA SKETCHES





# MAIN CORRIDOR SKETCHES





# CONCEPT LOUNGE/LUNCHROOM SKETCHES





## OPEN WORK STATION SKETCHES



## RCP DUCTWORK









## **DUCTWORK**



### LIGHTING MODEL: RECEPTION AREA