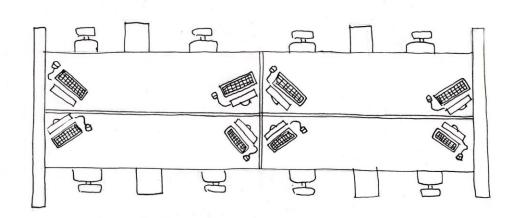

GUIDE OFFICE.

ALTHOUGH THESE TWO OFFICES ARE INDEPENDENT ORGANIZATIONS, THEY SHARE A COMMON THEME, WHICH IS THE CITY OF RICHMOND AND THEREFORE WILL BE THE INSPIRATION FOR THE EDGEWORTH OFFICE DESIGN. CULTURALLY, RICHMOND IS AN OUTDOORSY CITY IN WHICH WALKING IS AN IMPORTANT ASPECT. THE DESIGN OF THE OFFICE WILL SUPPORT THE WALKING ASPECT OF RICHMOND IN WHICH MOVEMENT THROUGH THE SPACE WILL INVOKE A SENSE OF TAKING A WALK THROUGH THE CITY. THERE WILL BE A MAP ON THE FLOOR, WHICH WILL GUIDE YOU THROUGH THE DIFFERENT AREAS OF THE OFFICE. SINCE RICHMOND IS MADE UP OF NEIGHBORHOODS THAT EACH HAS THEIR OWN CHARACTERSTICS, EACH AREA OF THE OFFICE WILL REFLECT A DIFFERENT NEIGHBORHOOD THAT MAKE UP THE CITY.



#### BUBBLE DIAGRAMS





### **BLOCK DIAGRAMS**





#### SPACE STANDARD DRAWINGS









### SPACE STANDARD DRAWINGS









#### SPATIAL CONCEPT SKETCHES





## SECTION SKETCHES





### SPACE PLAN LAYOUT





#### SPACE PLAN LAYOUT





#### PROPROSED SPACE PLAN LAYOUT



# LIGHTING SKETCHES











## RECEPTION AREA SKETCHES





# MAIN CORRIDOR SKETCHES





# CONCEPT LOUNGE/LUNCHROOM SKETCHES





## OPEN WORK STATION SKETCHES



## RCP DUCTWORK









## **DUCTWORK**



### LIGHTING MODEL: RECEPTION AREA