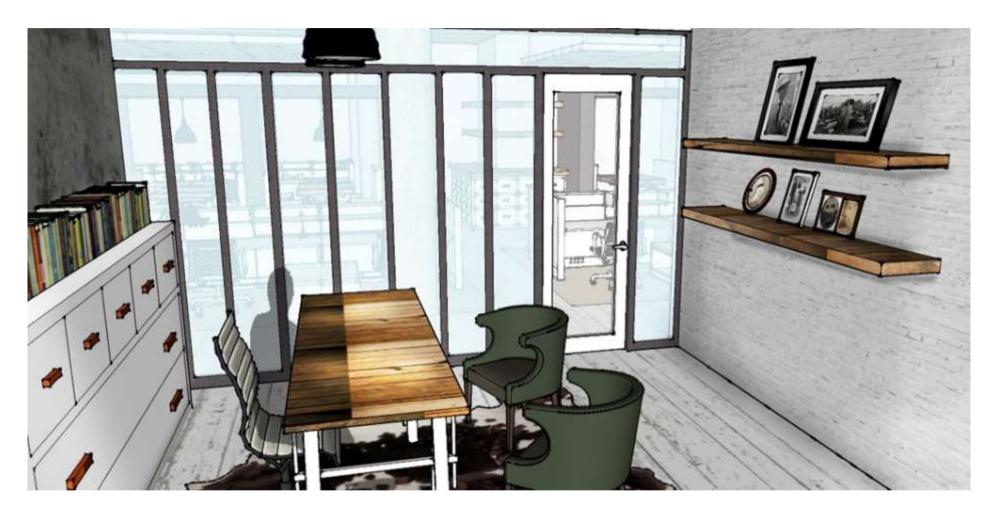

.













#### SUSTAINABILITY STATEMENT

- The design of this space supports the environment through embodied energy as well as sustainable choices in materials and finishes.
- Energy conservation will be a priority with utilization of natural daylight, light timers, and automatic sensors to turn lights off.
- Energy efficiency will also be taken into consideration in terms of the mechanical and plumbing needs of the space.



#### FURNITURE PLAN

SCALE: 1/16" = 1'-0"



#### REFLECTED CEILING PLAN

SCALE: 1/16" = 1'-0"



#### **EAST-WEST SECTION**

NOT TO SCALE





RECEPTION AND WAITING







CONCEPT LOUNGE







DOUBLE GLASS SLIDING DOORS

MAIN CIRCULATION







WHITE WASHED WOOD FLOORS

OPEN WORKSTATIONS







#### COLLABORATIVE WORK AREA







# PERSPECTIVE PRIVATE OFFICE