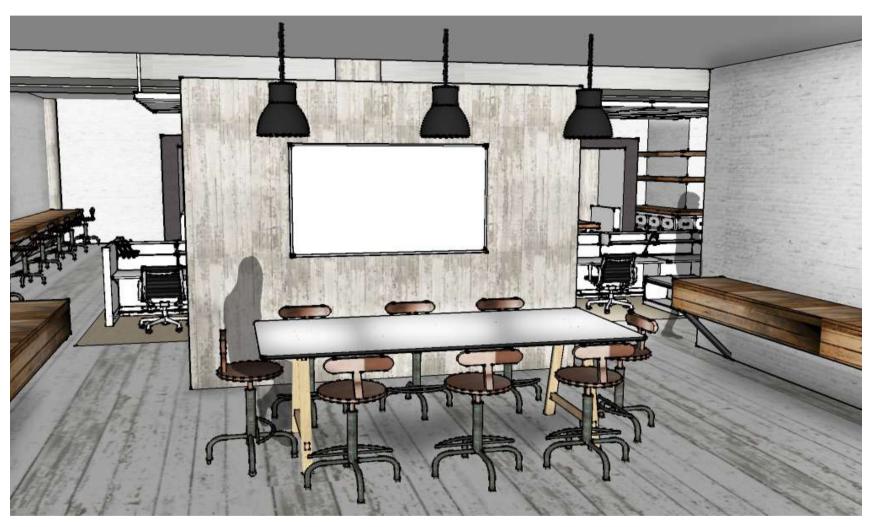

LEAN LINES AND CONTEMPORARY FINISHES.













#### SUSTAINABILITY STATEMENT

- The design of this space supports the environment through embodied energy as well as sustainable choices in materials and finishes.
- Energy conservation will be a priority with utilization of natural daylight, light timers, and automatic sensors to turn lights off.
- Energy efficiency will also be taken into consideration in terms of the mechanical and plumbing needs of the space.



#### FURNITURE PLAN

SCALE: 1/16" = 1'-0"



#### REFLECTED CEILING PLAN

SCALE: 1/16" = 1'-0"



#### **EAST-WEST SECTION**

NOT TO SCALE





RECEPTION AND WAITING







CONCEPT LOUNGE







DOUBLE GLASS SLIDING DOORS

MAIN CIRCULATION







WHITE WASHED WOOD FLOORS

OPEN WORKSTATIONS







#### COLLABORATIVE WORK AREA







# PERSPECTIVE PRIVATE OFFICE