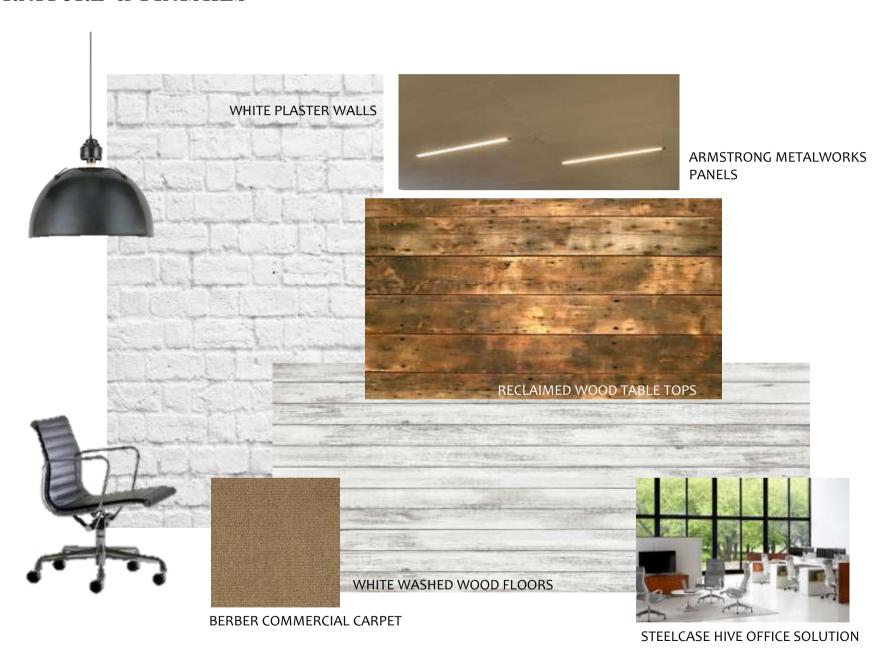

#### **CONCEPT STATEMENT**

THE COWORKING OFFICE SPACE WITHIN THE EDGEWORTH BUILDING WILL BE SHARED BETWEEN A CRAFT BREWERY OFFICE AND A HISTORICAL TOUR GUIDE OFFICE. ALTHOUGH THESE TWO OFFICES ARE INDEPENDENT ORGANIZATIONS, THEY SHARE A COMMON THEME, WHICH IS THE CITY OF RICHMOND. WITH RICHMOND BEING A CULTURALLY AND HISTORICALLY RICH CITY, RICHMOND ITSELF WILL BE THE INSPIRATION AND CONCEPT FOR THE SPACE. ONE OF RICHMOND'S UNIQUE CHARMS IS THE DIFFERENT NEIGHBORHOODS THAT MAKE UP THE CITY, EACH WITH THEIR OWN STYLE AND CHARACTERSITICS. THIS WILL BE REFLECTED IN THE DESIGN WITH THE MAIN SPACES OF THE OFFICE BEING NAMED AFTER A DIFFERENT NEIGHBORHOOD. COLORS AND FINISHES WILL CAPTURE THE HISTORICAL ASPECTS OF THE CITY WITH TRADITIONAL RUSTIC ELEMENTS ALONG WITH THE CITY AS A GROWING MODERN CITY WITH CLEAN LINES AND CONTEMPORARY FINISHES.

#### SUSTAINABILITY STATEMENT

- The design of this space supports the environment through embodied energy as well as sustainable choices in materials and finishes.
- Energy conservation will be a priority with utilization of natural daylight, light timers, and automatic sensors to turn lights off.
- Energy efficiency will also be taken into consideration in terms of the mechanical and plumbing needs of the space.