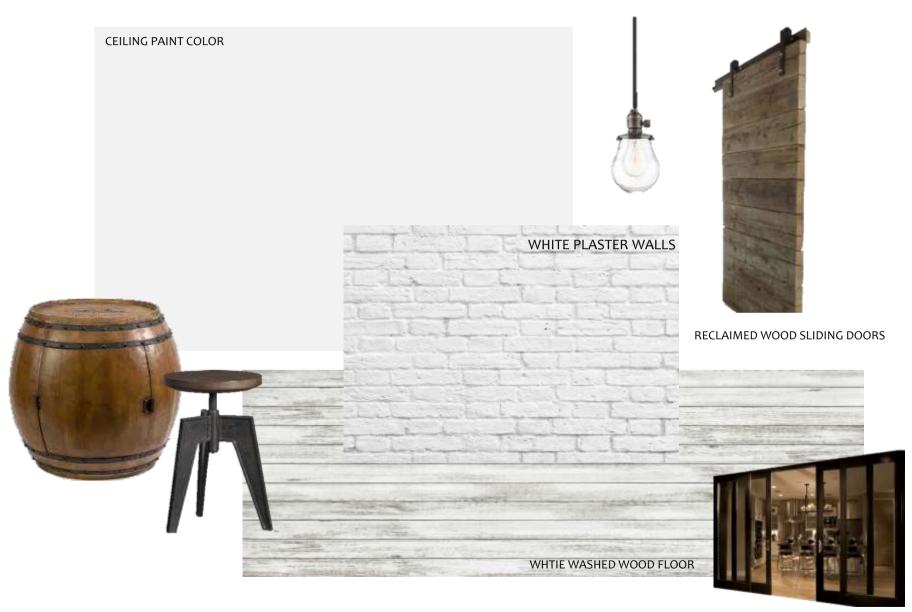

#### **CONCEPT STATEMENT**

THE COWORKING OFFICE SPACE WITHIN THE EDGEWORTH BUILDING WILL BE SHARED BETWEEN A CRAFT BREWERY OFFICE AND A HISTORICAL TOUR GUIDE OFFICE. ALTHOUGH THESE TWO OFFICES ARE INDEPENDENT ORGANIZATIONS, THEY SHARE A COMMON THEME, WHICH IS THE CITY OF RICHMOND. WITH RICHMOND BEING A CULTURALLY AND HISTORICALLY RICH CITY, RICHMOND ITSELF WILL BE THE INSPIRATION AND CONCEPT FOR THE SPACE. ONE OF RICHMOND'S UNIQUE CHARMS IS THE DIFFERENT NEIGHBORHOODS THAT MAKE UP THE CITY, EACH WITH THEIR OWN STYLE AND CHARACTERSITICS. THIS WILL BE REFLECTED IN THE DESIGN WITH THE MAIN SPACES OF THE OFFICE BEING NAMED AFTER A DIFFERENT NEIGHBORHOOD. COLORS AND FINISHES WILL CAPTURE THE HISTORICAL ASPECTS OF THE CITY WITH TRADITIONAL RUSTIC ELEMENTS ALONG WITH THE CITY AS A GROWING MODERN CITY WITH CLEAN LINES AND CONTEMPORARY FINISHES.