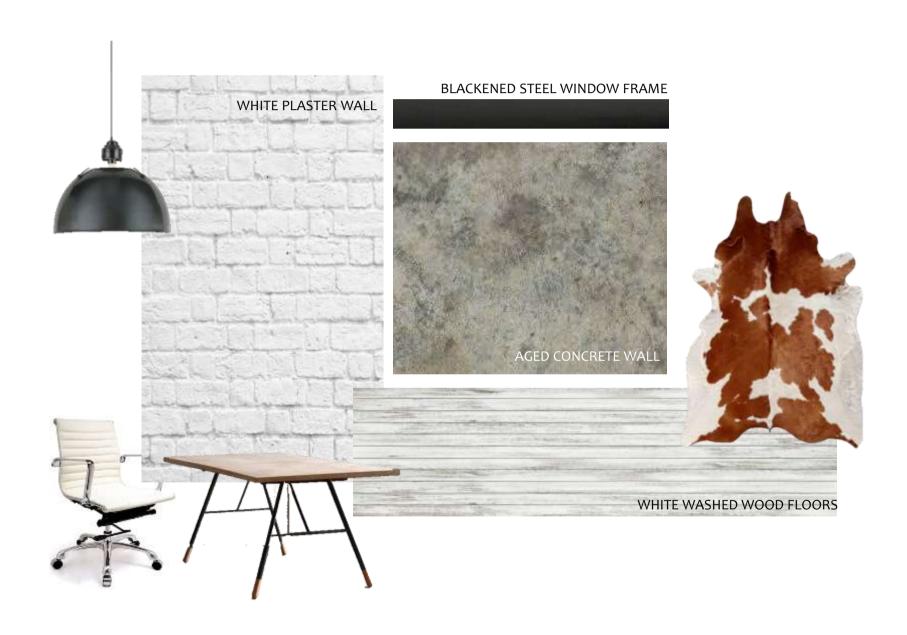

#### **CONCEPT STATEMENT**

THE COWORKING OFFICE SPACE WITHIN THE EDGEWORTH BUILDING WILL BE SHARED BETWEEN A CRAFT BREWERY OFFICE AND A HISTORICAL TOUR GUIDE OFFICE. ALTHOUGH THESE TWO OFFICES ARE INDEPENDENT ORGANIZATIONS, THEY SHARE A COMMON THEME, WHICH IS THE CITY OF RICHMOND. WITH RICHMOND BEING A CULTURALLY AND HISTORICALLY RICH CITY, RICHMOND ITSELF WILL BE THE INSPIRATION AND CONCEPT FOR THE SPACE. ONE OF RICHMOND'S UNIQUE CHARMS IS THE DIFFERENT NEIGHBORHOODS THAT MAKE UP THE CITY, EACH WITH THEIR OWN STYLE AND CHARACTERSITICS. THIS WILL BE REFLECTED IN THE DESIGN WITH THE MAIN SPACES OF THE OFFICE BEING NAMED AFTER A DIFFERENT NEIGHBORHOOD. COLORS AND FINISHES WILL CAPTURE THE HISTORICAL ASPECTS OF THE CITY WITH TRADITIONAL RUSTIC ELEMENTS ALONG WITH THE CITY AS A GROWING MODERN CITY WITH CLEAN LINES AND CONTEMPORARY FINISHES.