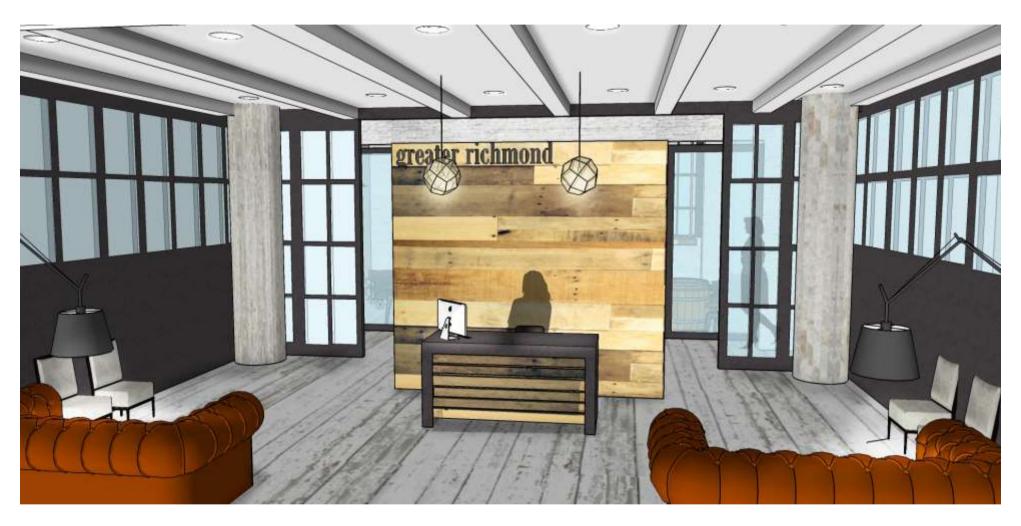

#### **CONCEPT STATEMENT**

THE COWORKING OFFICE SPACE WITHIN THE EDGEWORTH BUILDING WILL BE SHARED BETWEEN A CRAFT BREWERY OFFICE AND A HISTORICAL TOUR GUIDE OFFICE. ALTHOUGH THESE TWO OFFICES ARE INDEPENDENT ORGANIZATIONS, THEY SHARE A COMMON THEME, WHICH IS THE CITY OF RICHMOND. WITH RICHMOND BEING A CULTURALLY AND HISTORICALLY RICH CITY, RICHMOND ITSELF WILL BE THE INSPIRATION AND CONCEPT FOR THE SPACE. ONE OF RICHMOND'S UNIQUE CHARMS IS THE DIFFERENT NEIGHBORHOODS THAT MAKE UP THE CITY, EACH WITH THEIR OWN STYLE AND CHARACTERSITICS. THIS WILL BE REFLECTED IN THE DESIGN WITH THE MAIN SPACES OF THE OFFICE BEING NAMED AFTER A DIFFERENT NEIGHBORHOOD. COLORS AND FINISHES WILL CAPTURE THE HISTORICAL ASPECTS OF THE CITY WITH TRADITIONAL RUSTIC ELEMENTS ALONG WITH THE CITY AS A GROWING MODERN CITY WITH CLEAN LINES AND CONTEMPORARY FINISHES.