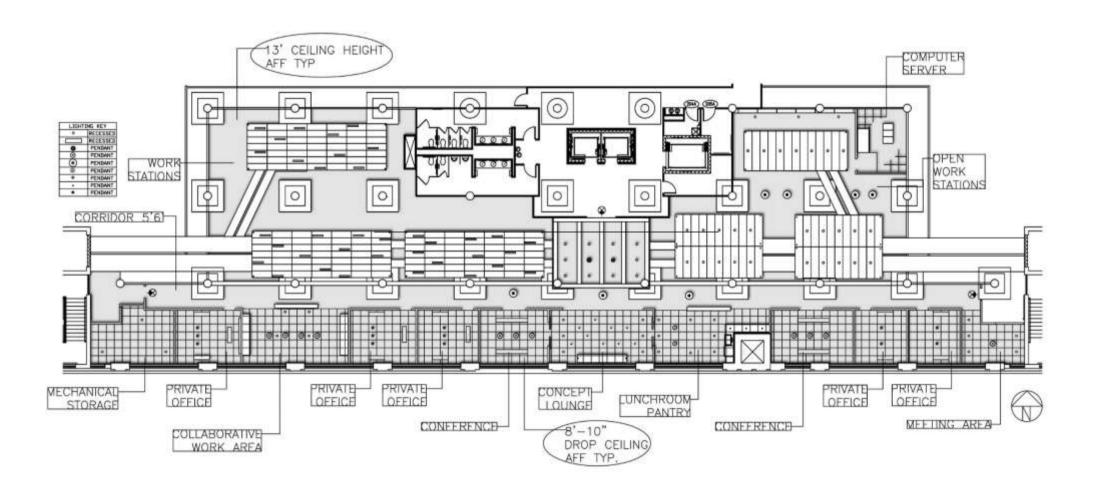

WITH THE MAIN SPACES OF THE OFFICE BEING NAMED AFTER A DIFFERENT NEIGHBORHOOD. COLORS AND FINISHES WILL CAPTURE THE HISTORICAL ASPECTS OF THE CITY WITH TRADITIONAL RUSTIC ELEMENTS ALONG WITH THE CITY AS A GROWING MODERN CITY WITH CLEAN LINES AND CONTEMPORARY FINISHES.













#### SUSTAINABILITY STATEMENT

- The design of this space supports the environment through embodied energy as well as sustainable choices in materials and finishes.
- Energy conservation will be a priority with utilization of natural daylight, light timers, and automatic sensors to turn lights off.
- Energy efficiency will also be taken into consideration in terms of the mechanical and plumbing needs of the space.



#### FURNITURE PLAN

SCALE: 1/16" = 1'-0"



#### REFLECTED CEILING PLAN

SCALE: 1/16" = 1'-0"



#### **EAST-WEST SECTION**

NOT TO SCALE





RECEPTION AND WAITING







CONCEPT LOUNGE







DOUBLE GLASS SLIDING DOORS

MAIN CIRCULATION







WHITE WASHED WOOD FLOORS

OPEN WORKSTATIONS







#### COLLABORATIVE WORK AREA







# PERSPECTIVE PRIVATE OFFICE