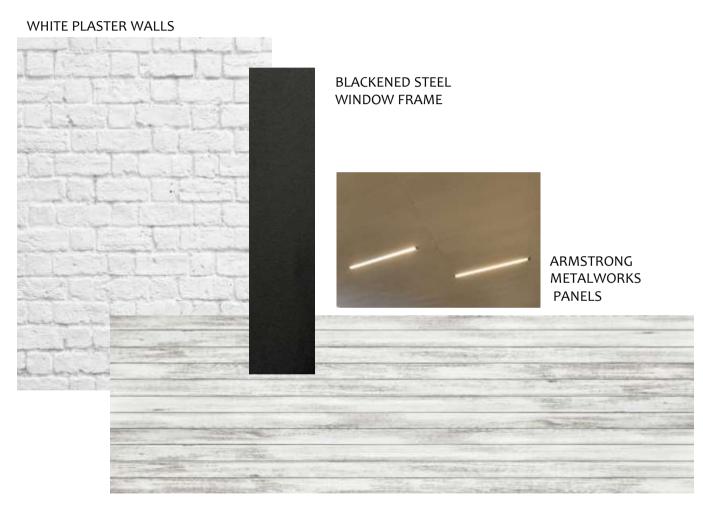

#### **CONCEPT STATEMENT**

THE COWORKING OFFICE SPACE WITHIN THE EDGEWORTH BUILDING WILL BE SHARED BETWEEN A CRAFT BREWERY OFFICE AND A HISTORICAL TOUR GUIDE OFFICE. ALTHOUGH THESE TWO OFFICES ARE INDEPENDENT ORGANIZATIONS, THEY SHARE A COMMON THEME, WHICH IS THE CITY OF RICHMOND. WITH RICHMOND BEING A CULTURALLY AND HISTORICALLY RICH CITY, RICHMOND ITSELF WILL BE THE INSPIRATION AND CONCEPT FOR THE SPACE. ONE OF RICHMOND'S UNIQUE CHARMS IS THE DIFFERENT NEIGHBORHOODS THAT MAKE UP THE CITY, EACH WITH THEIR OWN STYLE AND CHARACTERSITICS. THIS WILL BE REFLECTED IN THE DESIGN WITH THE MAIN SPACES OF THE OFFICE BEING NAMED AFTER A DIFFERENT NEIGHBORHOOD. COLORS AND FINISHES WILL CAPTURE THE HISTORICAL ASPECTS OF THE CITY WITH TRADITIONAL RUSTIC ELEMENTS ALONG WITH THE CITY AS A GROWING MODERN CITY WITH CLEAN LINES AND CONTEMPORARY FINISHES.