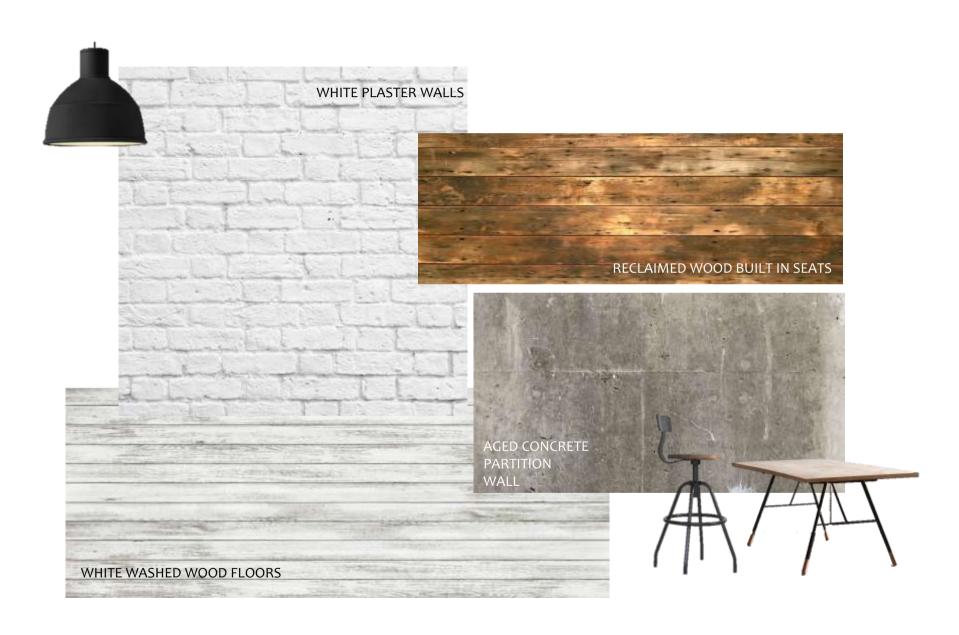

#### **CONCEPT STATEMENT**

THE COWORKING OFFICE SPACE WITHIN THE EDGEWORTH BUILDING WILL BE SHARED BETWEEN A CRAFT BREWERY OFFICE AND A HISTORICAL TOUR GUIDE OFFICE. ALTHOUGH THESE TWO OFFICES ARE INDEPENDENT ORGANIZATIONS, THEY SHARE A COMMON THEME, WHICH IS THE CITY OF RICHMOND. WITH RICHMOND BEING A CULTURALLY AND HISTORICALLY RICH CITY, RICHMOND ITSELF WILL BE THE INSPIRATION AND CONCEPT FOR THE SPACE. ONE OF RICHMOND'S UNIQUE CHARMS IS THE DIFFERENT NEIGHBORHOODS THAT MAKE UP THE CITY, EACH WITH THEIR OWN STYLE AND CHARACTERSITICS. THIS WILL BE REFLECTED IN THE DESIGN WITH THE MAIN SPACES OF THE OFFICE BEING NAMED AFTER A DIFFERENT NEIGHBORHOOD. COLORS AND FINISHES WILL CAPTURE THE HISTORICAL ASPECTS OF THE CITY WITH TRADITIONAL RUSTIC ELEMENTS ALONG WITH THE CITY AS A GROWING MODERN CITY WITH CLEAN LINES AND CONTEMPORARY FINISHES.

#### SUSTAINABILITY STATEMENT

- The design of this space supports the environment through embodied energy as well as sustainable choices in materials and finishes.
- Energy conservation will be a priority with utilization of natural daylight, light timers, and automatic sensors to turn lights off.
- Energy efficiency will also be taken into consideration in terms of the mechanical and plumbing needs of the space.