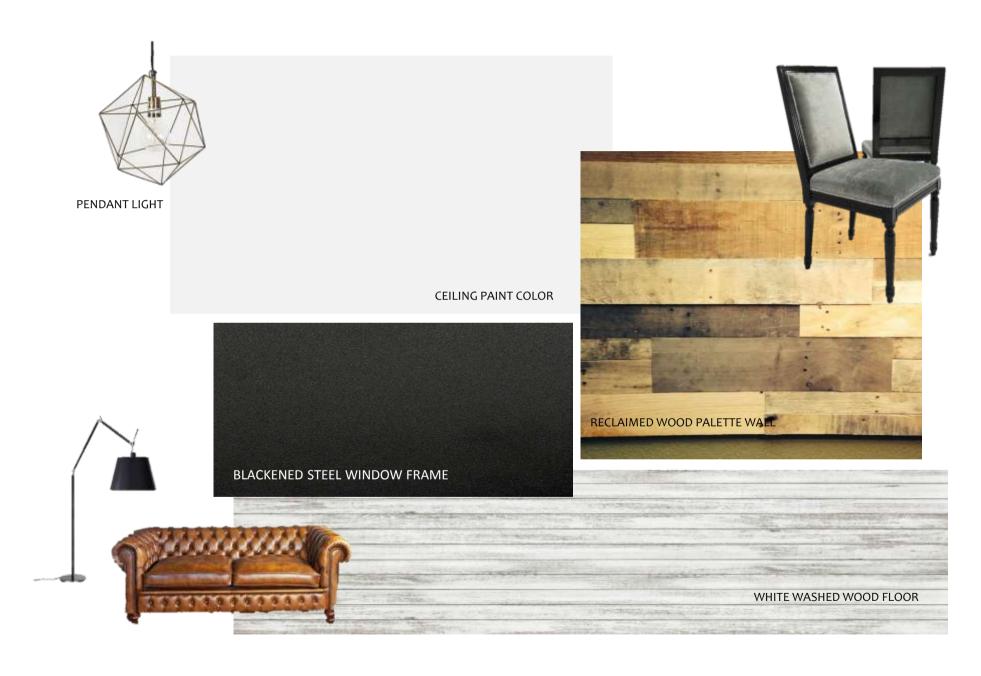

#### **CONCEPT STATEMENT**

THE COWORKING OFFICE SPACE WITHIN THE EDGEWORTH BUILDING WILL BE SHARED BETWEEN A CRAFT BREWERY OFFICE AND A HISTORICAL TOUR GUIDE OFFICE. ALTHOUGH THESE TWO OFFICES ARE INDEPENDENT ORGANIZATIONS, THEY SHARE A COMMON THEME, WHICH IS THE CITY OF RICHMOND. WITH RICHMOND BEING A CULTURALLY AND HISTORICALLY RICH CITY, RICHMOND ITSELF WILL BE THE INSPIRATION AND CONCEPT FOR THE SPACE. ONE OF RICHMOND'S UNIQUE CHARMS IS THE DIFFERENT NEIGHBORHOODS THAT MAKE UP THE CITY, EACH WITH THEIR OWN STYLE AND CHARACTERSITICS. THIS WILL BE REFLECTED IN THE DESIGN WITH THE MAIN SPACES OF THE OFFICE BEING NAMED AFTER A DIFFERENT NEIGHBORHOOD. COLORS AND FINISHES WILL CAPTURE THE HISTORICAL ASPECTS OF THE CITY WITH TRADITIONAL RUSTIC ELEMENTS ALONG WITH THE CITY AS A GROWING MODERN CITY WITH CLEAN LINES AND CONTEMPORARY FINISHES.

#### SUSTAINABILITY STATEMENT

- The design of this space supports the environment through embodied energy as well as sustainable choices in materials and finishes.
- Energy conservation will be a priority with utilization of natural daylight, light timers, and automatic sensors to turn lights off.
- Energy efficiency will also be taken into consideration in terms of the mechanical and plumbing needs of the space.