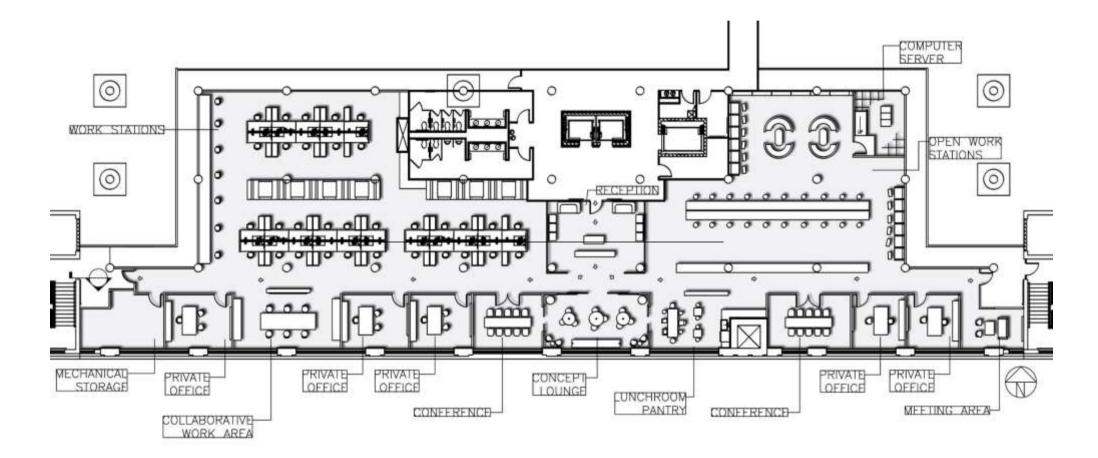

CHARACTERSITICS. THIS WILL BE REFLECTED IN THE DESIGN WITH THE MAIN SPACES OF THE OFFICE BEING NAMED AFTER A DIFFERENT NEIGHBORHOOD. COLORS AND FINISHES WILL CAPTURE THE HISTORICAL ASPECTS OF THE CITY WITH TRADITIONAL RUSTIC ELEMENTS ALONG WITH THE CITY AS A GROWING MODERN CITY WITH CLEAN LINES AND CONTEMPORARY FINISHES.













#### SUSTAINABILITY STATEMENT

- The design of this space supports the environment through embodied energy as well as sustainable choices in materials and finishes.
- Energy conservation will be a priority with utilization of natural daylight, light timers, and automatic sensors to turn lights off.
- Energy efficiency will also be taken into consideration in terms of the mechanical and plumbing needs of the space.



#### FURNITURE PLAN

SCALE: 1/16" = 1'-0"



#### REFLECTED CEILING PLAN

SCALE: 1/16" = 1'-0"



#### **EAST-WEST SECTION**

NOT TO SCALE





RECEPTION AND WAITING







CONCEPT LOUNGE







DOUBLE GLASS SLIDING DOORS

MAIN CIRCULATION







WHITE WASHED WOOD FLOORS

OPEN WORKSTATIONS







#### COLLABORATIVE WORK AREA







# PERSPECTIVE PRIVATE OFFICE