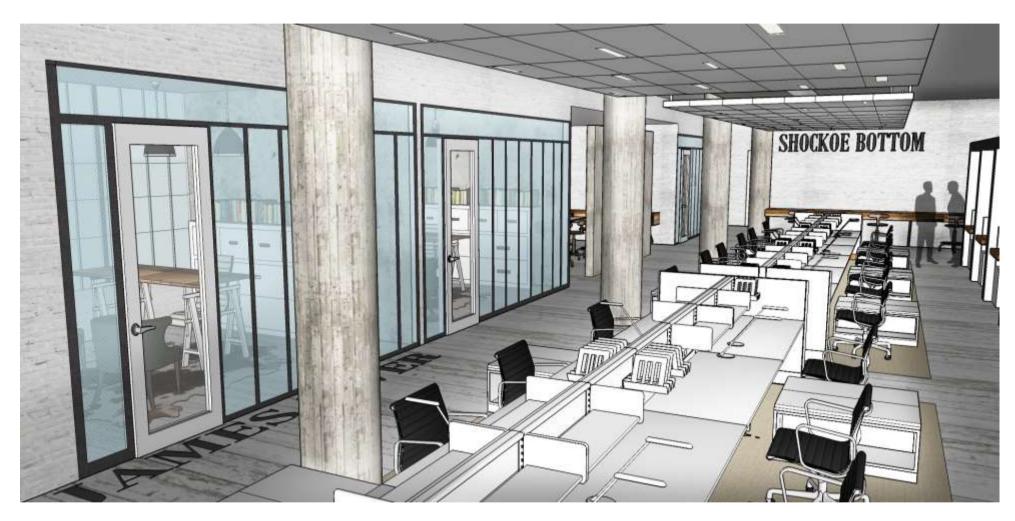

#### **EAST-WEST SECTION**

NOT TO SCALE

RECEPTION AND WAITING

CONCEPT LOUNGE

DOUBLE GLASS SLIDING DOORS

MAIN CIRCULATION

WHITE WASHED WOOD FLOORS

OPEN WORKSTATIONS

#### COLLABORATIVE WORK AREA

# PERSPECTIVE PRIVATE OFFICE