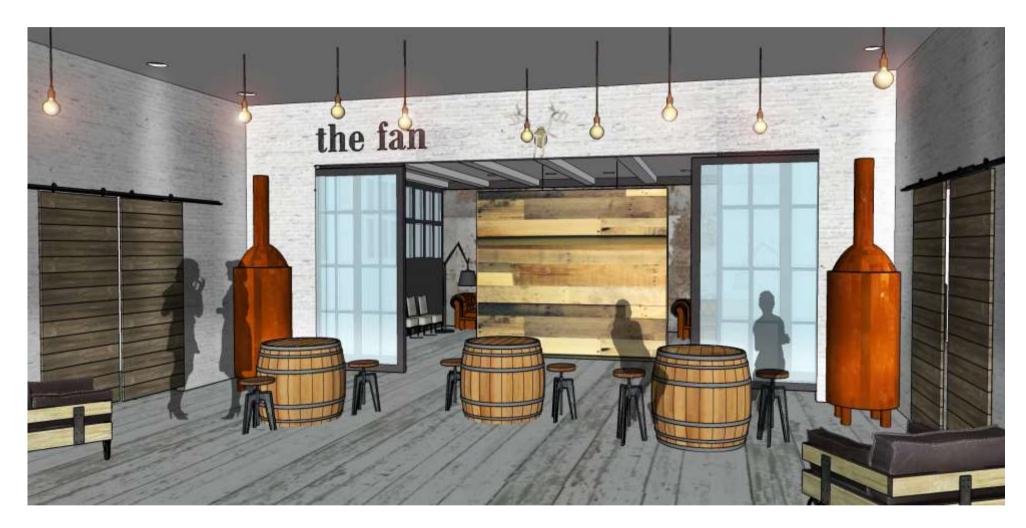

#### **EAST-WEST SECTION**

NOT TO SCALE

RECEPTION AND WAITING

CONCEPT LOUNGE

DOUBLE GLASS SLIDING DOORS

MAIN CIRCULATION

WHITE WASHED WOOD FLOORS

OPEN WORKSTATIONS

#### COLLABORATIVE WORK AREA