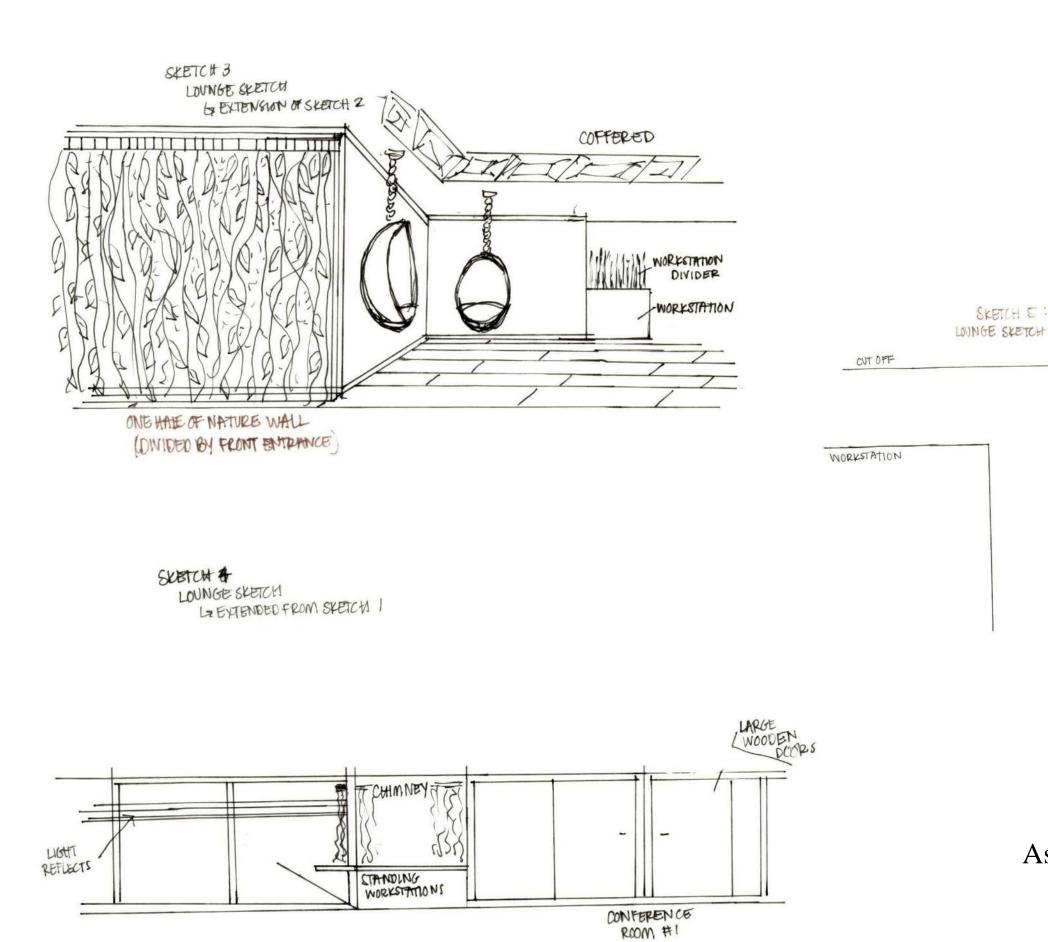

# Rachel DiGiovanni Portfolio 1 IDSN Systems 3600 Fall 2015

Concept Statement:

To create an atmosphere of productivity in a coffee shop type environment. A comfortable and aesthetically appealing space of growth where one can enjoy a cup of coffee and a croissant as they expand their businesses in a co-working style space. The main objective is to incorporate a sense of community to help build businesses all while designing offices that will make one feel at home.