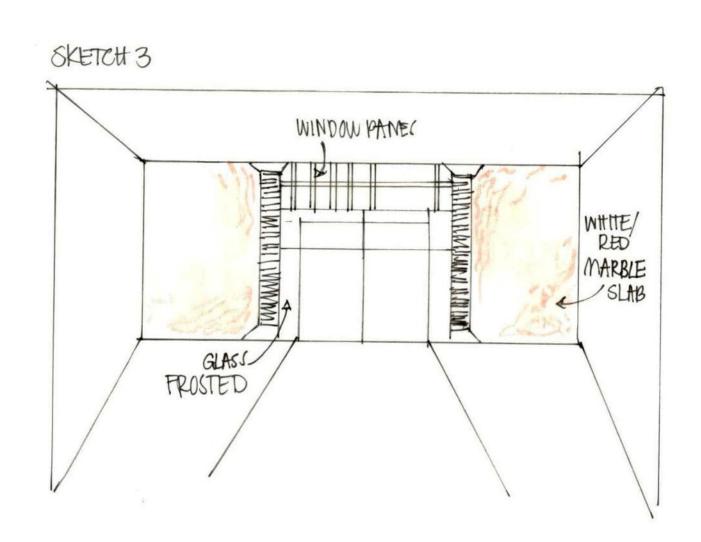

br>0<br>0<br>0<br>0<br>0<br>0<br>0                                                                                                                                                   | Admin<br>hout     | 4 flat screen tv's<br>Full AV<br>Raised floor, secure, 3 racks<br>Work counter<br>Coffee, sink, refrigerator, cabinets<br>Full kitchen, seating | Sign Off:                        |            |

# Rachel DiGiovanni Portfolio 2 IDSN Systems 3600 Fall 2015



## Assignment 4 – Rachel DiGiovanni Bubble Diagrams



### Assignment 4 – Rachel DiGiovanni Space Standard Drawings





### Assignment 4 – Rachel DiGiovanni Blocking Diagrams



# Spatial Concept Sketches



### Assignment 6 – Rachel DiGiovanni: Space Plan Sketches





3





### Assignment 6 – Rachel DiGiovanni Space Plan Sketches





### Assignment 7 – Rachel DiGiovanni Entry Sketches



### Assignment 7 – Rachel DiGiovanni Entry Sketches



Main Corridor Sketches



SKETCHE



### Assignment 7 – Rachel DiGiovanni Main Corridor Sketches



### Assignment 8 – Rachel DiGiovanni Lounge Sketches





### Assignment 8 – Rachel DiGiovanni Lounge Sketches





### Assignment 8 – Rachel DiGiovanni Open Work Area Sketches

SKETCH 4 OPEN WORK AREA









#4 UGHTING OVERLAY





### Assignment 9 – Rachel DiGiovanni Lighting Overlay







### Assignment 9 – Rachel DiGiovanni Systems RCP





### Assignment 9 – Rachel DiGiovanni Systems RCP





### Assignment 10 – Rachel DiGiovanni Lighting Model



### Assignment 11 – Rachel DiGiovanni AutoCAD Life Safety Plan

| <b>Building Cons</b> | truction  | and Occu   | pancy