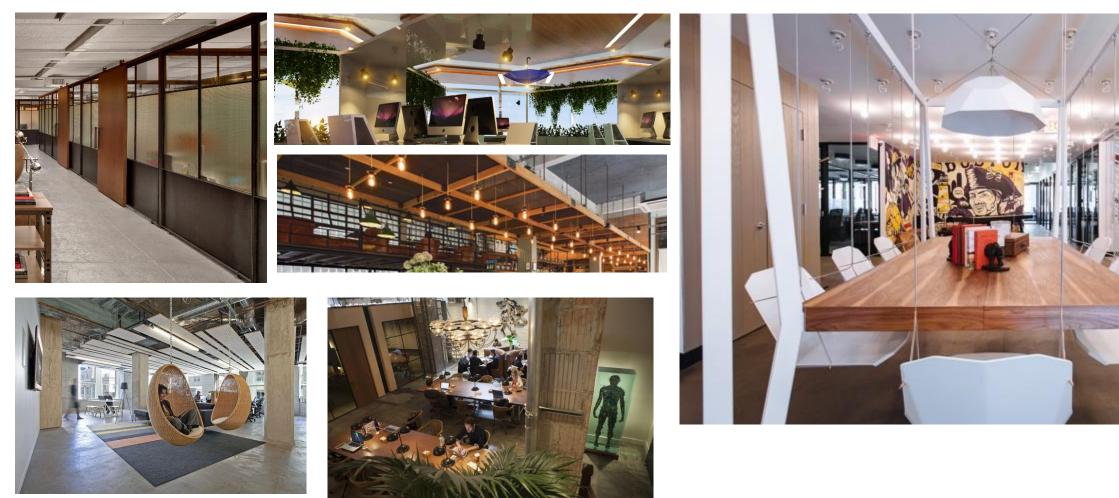

# Rachel DiGiovanni Portfolio 1 IDSN Systems 3600 Fall 2015

Concept Statement:

To create an atmosphere of productivity in a coffee shop type environment. A comfortable and aesthetically appealing space of growth where one can enjoy a cup of coffee and a croissant as they expand their businesses in a co-working style space. The main objective is to incorporate a sense of community to help build businesses all while designing offices that will make one feel at home.