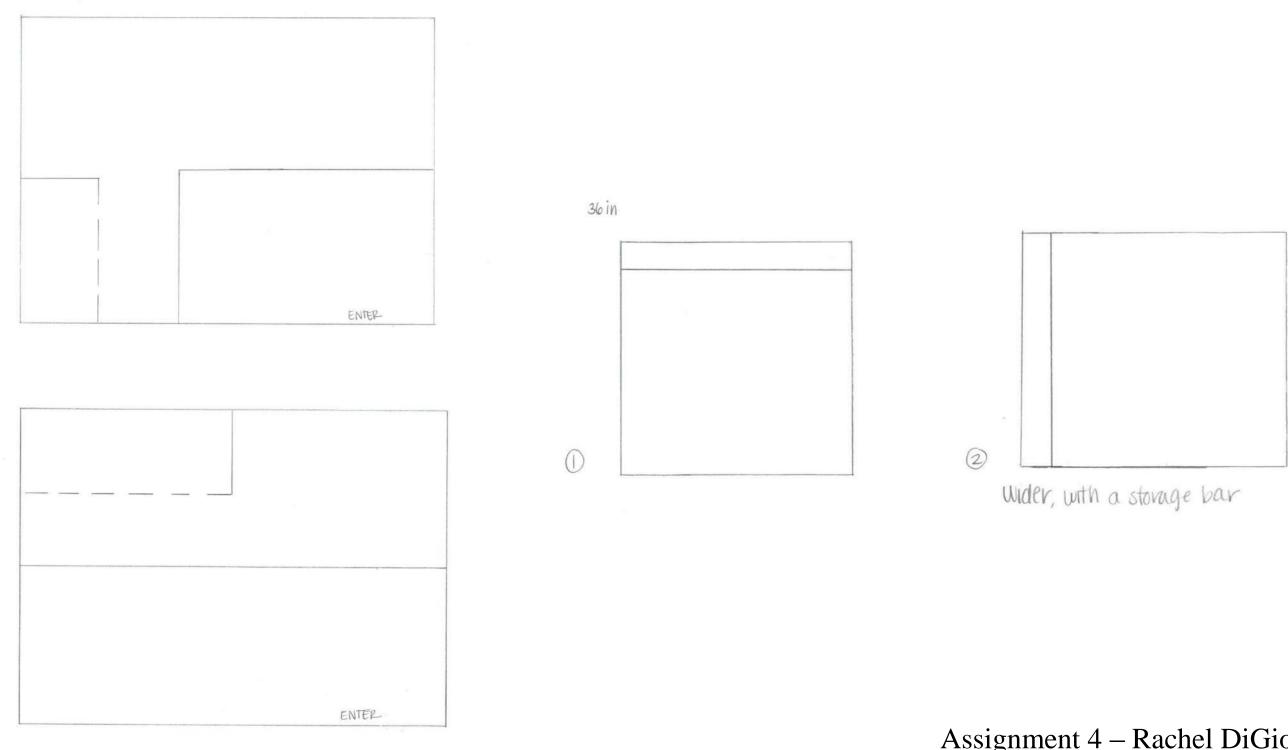

e Room<br>Computer Server Room<br>Copy/Fax Station<br>Pantry<br>Lunch Room<br>Coats | ES Support/Equipment Current I I 2 0 0 1 1 1 1 0 0 80                       | Unit<br>Square Feet<br>1 75<br>2 200<br>1 50<br>1 80<br>2 50<br>2 100<br>1 150<br>1 150 | 0<br>0<br>0<br>0<br>0<br>0<br>0<br>0<br>0<br>0<br>0<br>0<br>0<br>0                                                                                                                                                   | Admin<br>hout     | 4 flat screen tv's<br>Full AV<br>Raised floor, secure, 3 racks<br>Work counter<br>Coffee, sink, refrigerator, cabinets<br>Full kitchen, seating | Sign Off:                        |            |

# Rachel DiGiovanni Portfolio 2 IDSN Systems 3600 Fall 2015



## Assignment 4 – Rachel DiGiovanni Bubble Diagrams



### Assignment 4 – Rachel DiGiovanni Space Standard Drawings





### Assignment 4 – Rachel DiGiovanni Blocking Diagrams



# Spatial Concept Sketches



### Assignment 6 – Rachel DiGiovanni: Space Plan Sketches





3





### Assignment 6 – Rachel DiGiovanni Space Plan Sketches





### Assignment 7 – Rachel DiGiovanni Entry Sketches



### Assignment 7 – Rachel DiGiovanni Entry Sketches



Main Corridor Sketches



SKETCHE



### Assignment 7 – Rachel DiGiovanni Main Corridor Sketches



### Assignment 8 – Rachel DiGiovanni Lounge Sketches





### Assignment 8 – Rachel DiGiovanni Lounge Sketches





### Assignment 8 – Rachel DiGiovanni Open Work Area Sketches

SKETCH 4 OPEN WORK AREA









#4 UGHTING OVERLAY





### Assignment 9 – Rachel DiGiovanni Lighting Overlay







### As