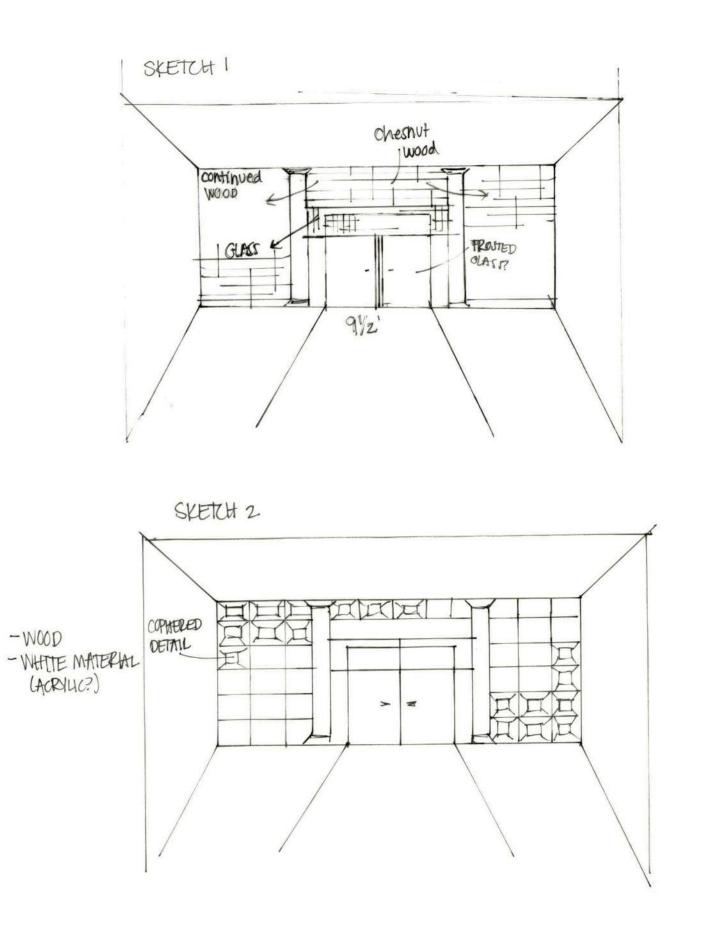

# Rachel DiGiovanni Portfolio 1 IDSN Systems 3600 Fall 2015

Concept Statement:

To create an atmosphere of productivity in a coffee shop type environment. A comfortable and aesthetically appealing space of growth where one can enjoy a cup of coffee and a croissant as they expand their businesses in a co-working style space. The main objective is to incorporate a sense of community to help build businesses all while designing offices that will make one feel at home.