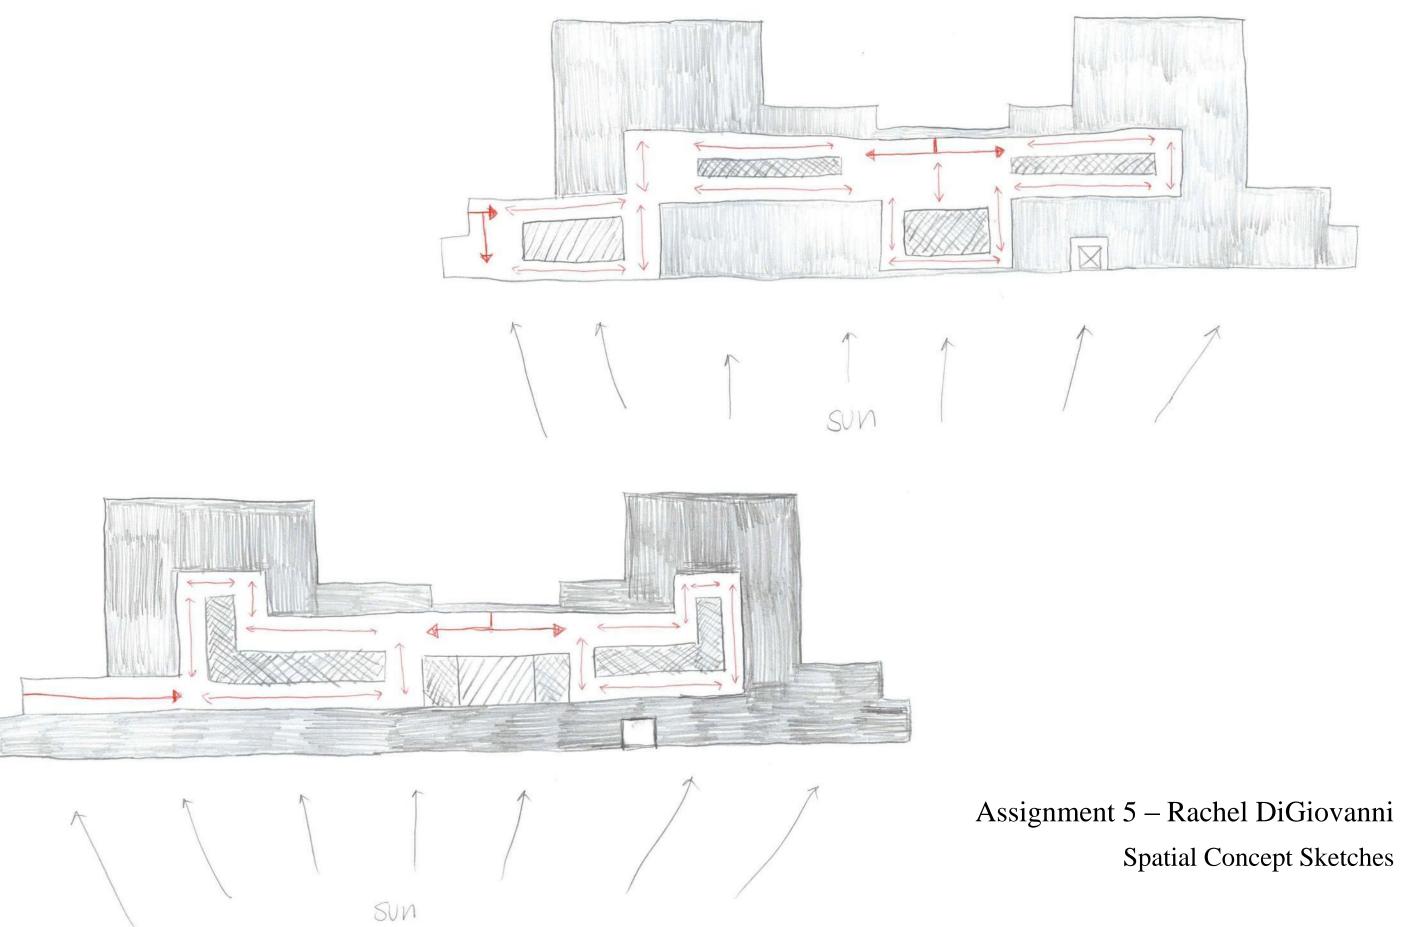

# Rachel DiGiovanni Portfolio 1 IDSN Systems 3600 Fall 2015

Concept Statement:

To create an atmosphere of productivity in a coffee shop type environment. A comfortable and aesthetically appealing space of growth where one can enjoy a cup of coffee and a croissant as they expand their businesses in a co-working style space. The main objective is to incorporate a sense of community to help build businesses all while designing offices that will make one feel at home.