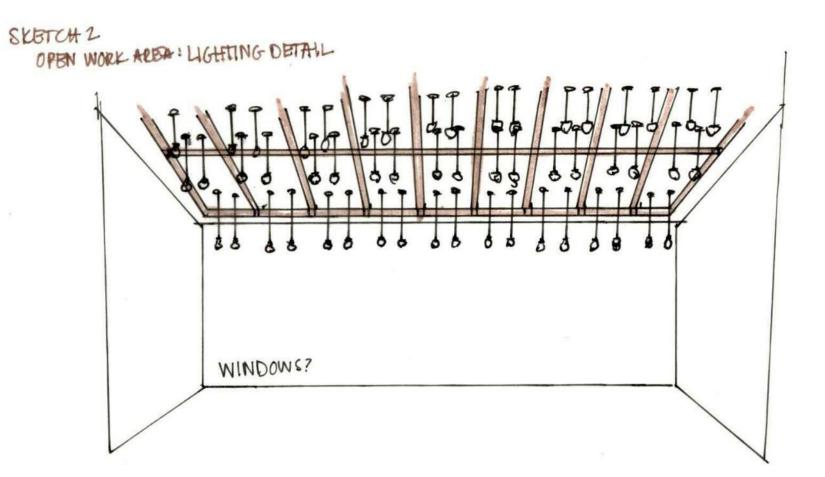

ull kitchen, seating | Sign Off:                        |            |

# Rachel DiGiovanni Portfolio 2 IDSN Systems 3600 Fall 2015



## Assignment 4 – Rachel DiGiovanni Bubble Diagrams



### Assignment 4 – Rachel DiGiovanni Space Standard Drawings





### Assignment 4 – Rachel DiGiovanni Blocking Diagrams



# Spatial Concept Sketches



### Assignment 6 – Rachel DiGiovanni: Space Plan Sketches





3





### Assignment 6 – Rachel DiGiovanni Space Plan Sketches





### Assignment 7 – Rachel DiGiovanni Entry Sketches



### Assignment 7 – Rachel DiGiovanni Entry Sketches



Main Corridor Sketches



SKETCHE



### Assignment 7 – Rachel DiGiovanni Main Corridor Sketches



### Assignment 8 – Rachel DiGiovanni Lounge Sketches





### Assignment 8 – Rachel DiGiovanni Lounge Sketches





### Assignment 8 – Rachel DiGiovanni Open Work Area Sketches

SKETCH 4 OPEN WORK AREA









#4 UGHTING OVERLAY





### Assignment 9 – Rachel DiGiovanni Lighting Overlay







### Assignment 9 – Rachel DiGiovanni Systems RCP





### Assignment 9 – Rachel DiGiovanni Systems RCP





### Assignment 10 – Rachel DiGiovanni Lighting Model



### Assignment 11 – Rachel DiGiovanni AutoCAD Life Safety Plan

| <b>Building Cons</b> | truction  | and Occu   | pancy          | ~         |           | -         |          |          |          |            |                 |          |
|----------------------|-----------|------------|----------------|-----------|-----------|-----------|----------|----------|----------|------------|-----------------|----------|
| Construction         | n Type