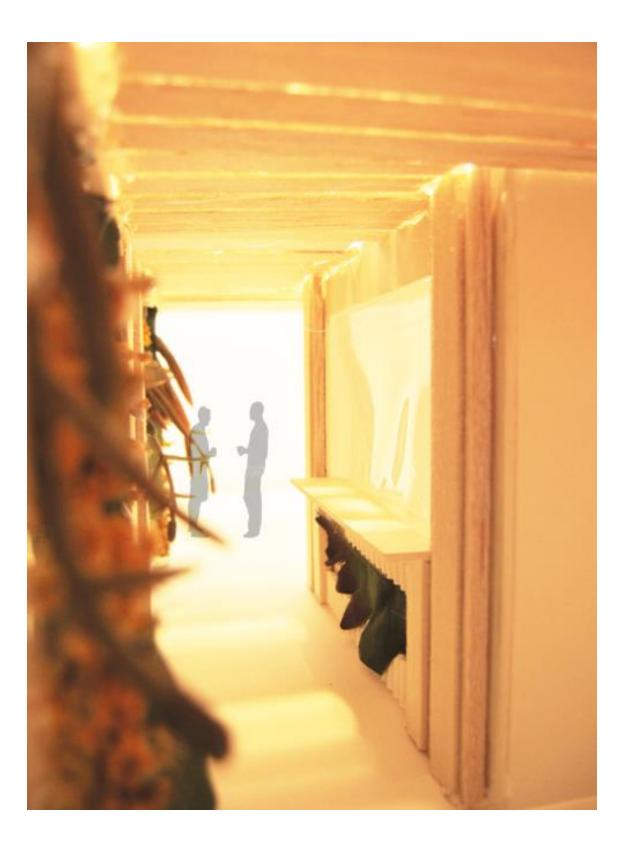

# Rachel DiGiovanni Portfolio 1 IDSN Systems 3600 Fall 2015

Concept Statement:

To create an atmosphere of productivity in a coffee shop type environment. A comfortable and aesthetically appealing space of growth where one can enjoy a cup of coffee and a croissant as they expand their businesses in a co-working style space. The main objective is to incorporate a sense of community to help build businesses all while designing offices that will make one feel at home.