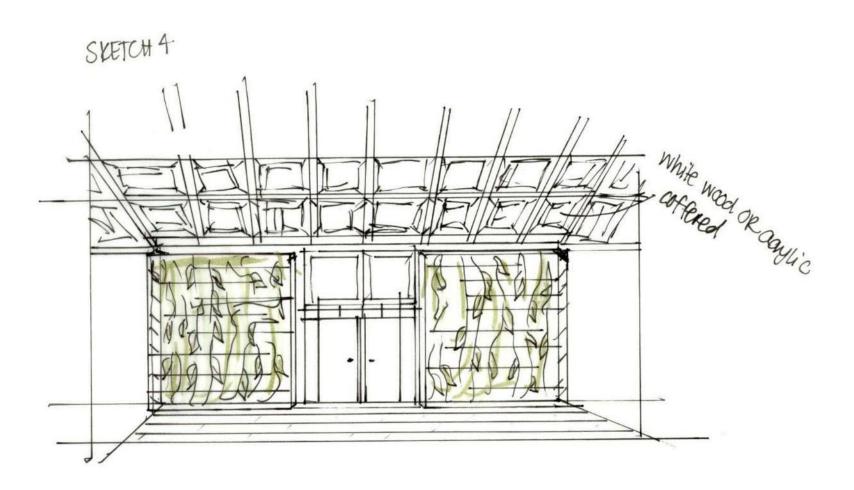

| Admin<br>hout     | 4 flat screen tv's<br>Full AV<br>Raised floor, secure, 3 racks<br>Work counter<br>Coffee, sink, refrigerator, cabinets<br>Full kitchen, seating | Sign Off:                        |            |

# Rachel DiGiovanni Portfolio 2 IDSN Systems 3600 Fall 2015



## Assignment 4 – Rachel DiGiovanni Bubble Diagrams



### Assignment 4 – Rachel DiGiovanni Space Standard Drawings





### Assignment 4 – Rachel DiGiovanni Blocking Diagrams



# Spatial Concept Sketches



### Assignment 6 – Rachel DiGiovanni: Space Plan Sketches





3





### Assignment 6 – Rachel DiGiovanni Space Plan Sketches





### Assignment 7 – Rachel DiGiovanni Entry Sketches



### Assignment 7 – Rachel DiGiovanni Entry Sketches



Main Corridor Sketches



SKETCHE



### Assignment 7 – Rachel DiGiovanni Main Corridor Sketches



### Assignment 8 – Rachel DiGiovanni Lounge Sketches





### Assignment 8 – Rachel DiGiovanni Lounge Sketches





### Assignment 8 – Rachel DiGiovanni Open Work Area Sketches

SKETCH 4 OPEN WORK AREA









#4 UGHTING OVERLAY





### Assignment 9 – Rachel DiGiovanni Lighting Overlay







### Assignment 9 – Rachel DiGiovanni Systems RCP





### Assignment 9 – Rachel DiGiovanni Systems RCP





### Assignment 10 – Rachel DiGiovanni Lighting Model



### Assignment 11 – Rachel DiGiovanni AutoCAD Life Safety Plan

| <b>Building Cons</b> | truction  | and Occu   | pancy          | ~         |           | -         |          |          |          |            |                 |          |
|---------------------