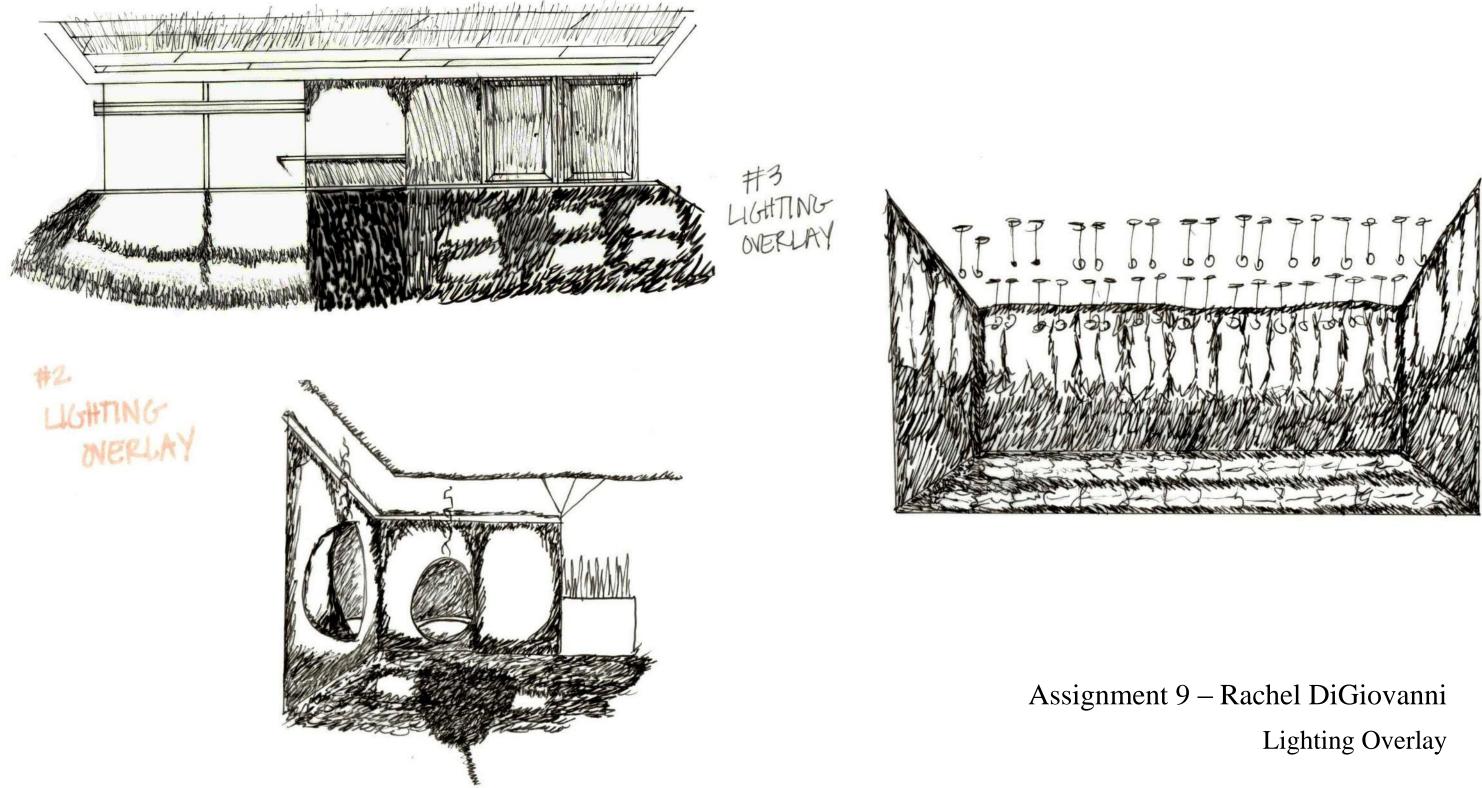

ortfolio 2 IDSN Systems 3600 Fall 2015



## Assignment 4 – Rachel DiGiovanni Bubble Diagrams



### Assignment 4 – Rachel DiGiovanni Space Standard Drawings





### Assignment 4 – Rachel DiGiovanni Blocking Diagrams



# Spatial Concept Sketches



### Assignment 6 – Rachel DiGiovanni: Space Plan Sketches





3





### Assignment 6 – Rachel DiGiovanni Space Plan Sketches





### Assignment 7 – Rachel DiGiovanni Entry Sketches



### Assignment 7 – Rachel DiGiovanni Entry Sketches



Main Corridor Sketches



SKETCHE



### Assignment 7 – Rachel DiGiovanni Main Corridor Sketches



### Assignment 8 – Rachel DiGiovanni Lounge Sketches





### Assignment 8 – Rachel DiGiovanni Lounge Sketches





### Assignment 8 – Rachel DiGiovanni Open Work Area Sketches

SKETCH 4 OPEN WORK AREA









#4 UGHTING OVERLAY





### Assignment 9 – Rachel DiGiovanni Lighting Overlay







### Assignment 9 – Rachel DiGiovanni Systems RCP





### Assignment 9 – Rachel DiGiovanni Systems RCP





### Assignment 10 – Rachel DiGiovanni Lighting Model



### Assignment 11 – Rachel DiGiovanni AutoCAD Life Safety Plan

| <b>Building Cons</b> | truction  | and Occu   | pancy          | ~         |           | -         |          |          |          |            |                 |          |
|----------------------|-----------|------------|----------------|-----------|-----------|-----------|----------|----------|----------|------------|-----------------|----------|
| Construction         | n Type    | Sprin      | klers?         | Occupa    | ncy Type  |           |          |          |