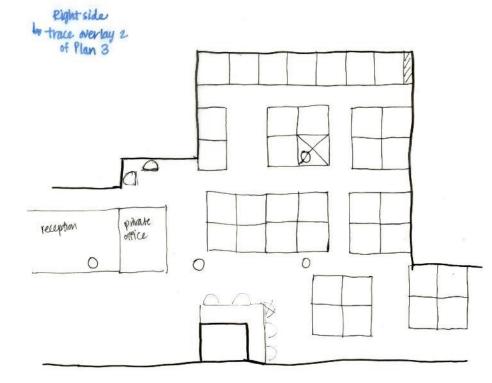

# Rachel DiGiovanni Portfolio 1 IDSN Systems 3600 Fall 2015

Concept Statement:

To create an atmosphere of productivity in a coffee shop type environment. A comfortable and aesthetically appealing space of growth where one can enjoy a cup of coffee and a croissant as they expand their businesses in a co-working style space. The main objective is to incorporate a sense of community to help build businesses all while designing offices that will make one feel at home.