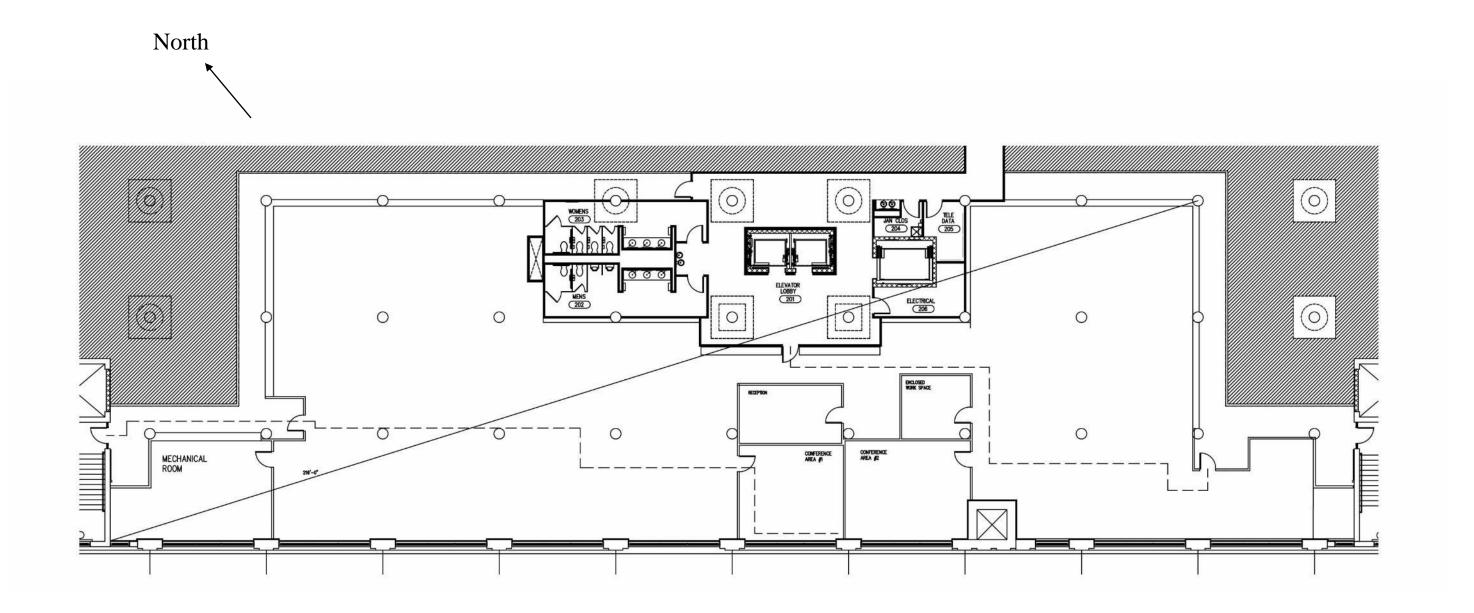

### Assignment 6 – Rachel DiGiovanni: Space Plan Sketches





3





### Assignment 6 – Rachel DiGiovanni Space Plan Sketches





### Assignment 7 – Rachel DiGiovanni Entry Sketches



### Assignment 7 – Rachel DiGiovanni Entry Sketches



Main Corridor Sketches



SKETCHE



### Assignment 7 – Rachel DiGiovanni Main Corridor Sketches



### Assignment 8 – Rachel DiGiovanni Lounge Sketches





### Assignment 8 – Rachel DiGiovanni Lounge Sketches





### Assignment 8 – Rachel DiGiovanni Open Work Area Sketches

SKETCH 4 OPEN WORK AREA









#4 UGHTING OVERLAY





### Assignment 9 – Rachel DiGiovanni Lighting Overlay







### Assignment 9 – Rachel DiGiovanni Systems RCP





### Assignment 9 – Rachel DiGiovanni Systems RCP





### Assignment 10 – Rachel DiGiovanni Lighting Model



### Assignment 11 – Rachel DiGiovanni AutoCAD Life Safety Plan

| <b>Building Cons</b> | truction  | and Occu   | pancy          | ~         |           | -         |          |          |          |            |                 |          |
|----------------------|-----------|------------|----------------|-----------|-----------|-----------|----------|----------|----------|------------|-----------------|----------|
| Construction         | n Type    | Sprin      | klers?         | Occupa    | ncy Type  |           |          |          |          |            |                 |          |
| Type I               |           | Y          | es             |           | В         |           |          |          |          |            |                 |          |
| Exit Requirem