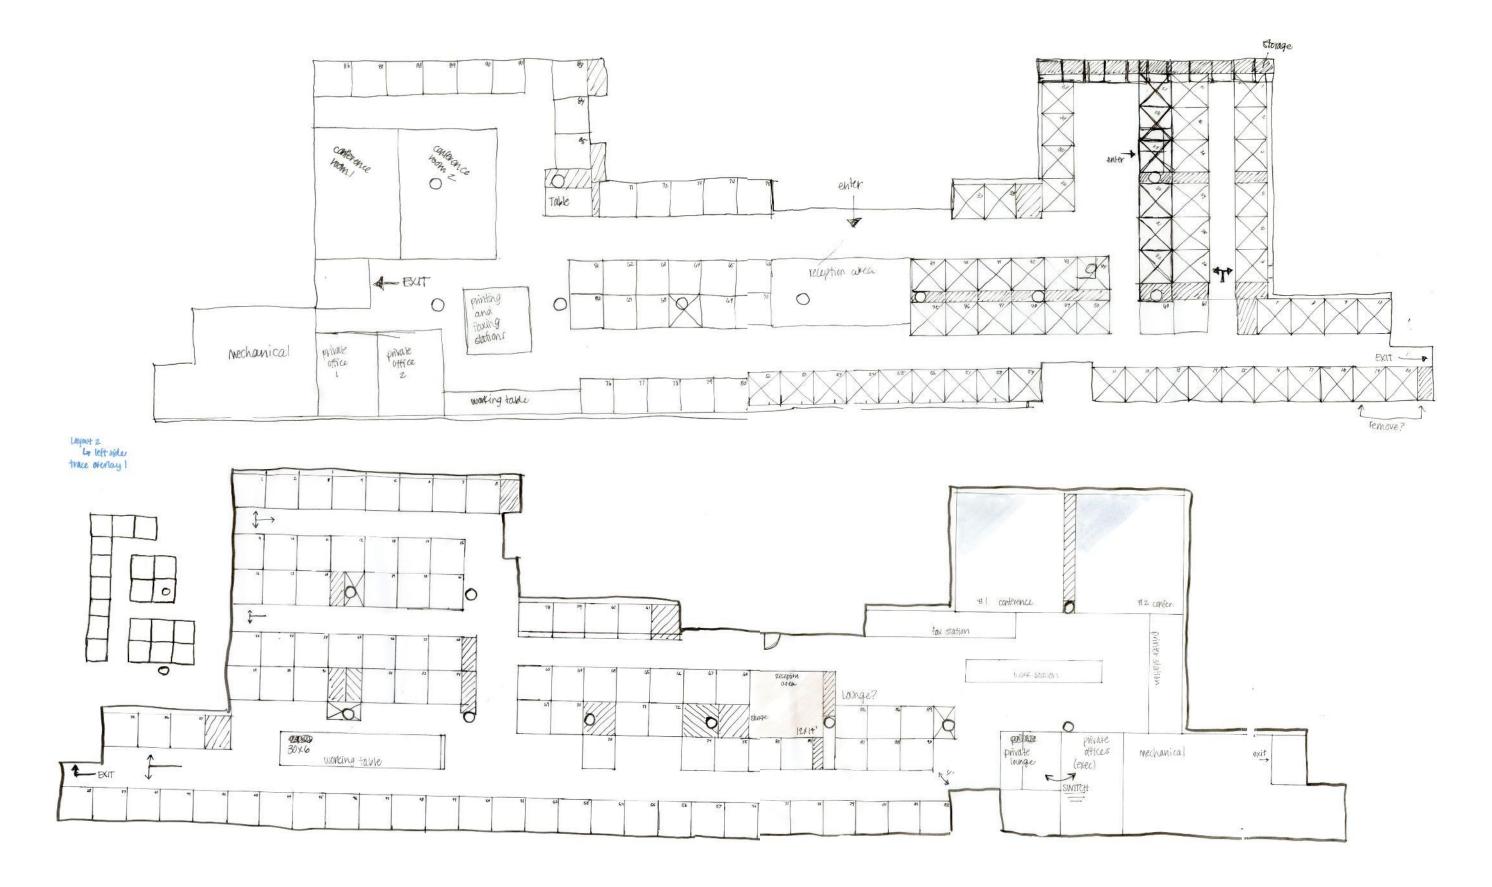

# Rachel DiGiovanni Portfolio 1 IDSN Systems 3600 Fall 2015

Concept Statement:

To create an atmosphere of productivity in a coffee shop type environment. A comfortable and aesthetically appealing space of growth where one can enjoy a cup of coffee and a croissant as they expand their businesses in a co-working style space. The main objective is to incorporate a sense of community to help build businesses all while designing offices that will make one feel at home.