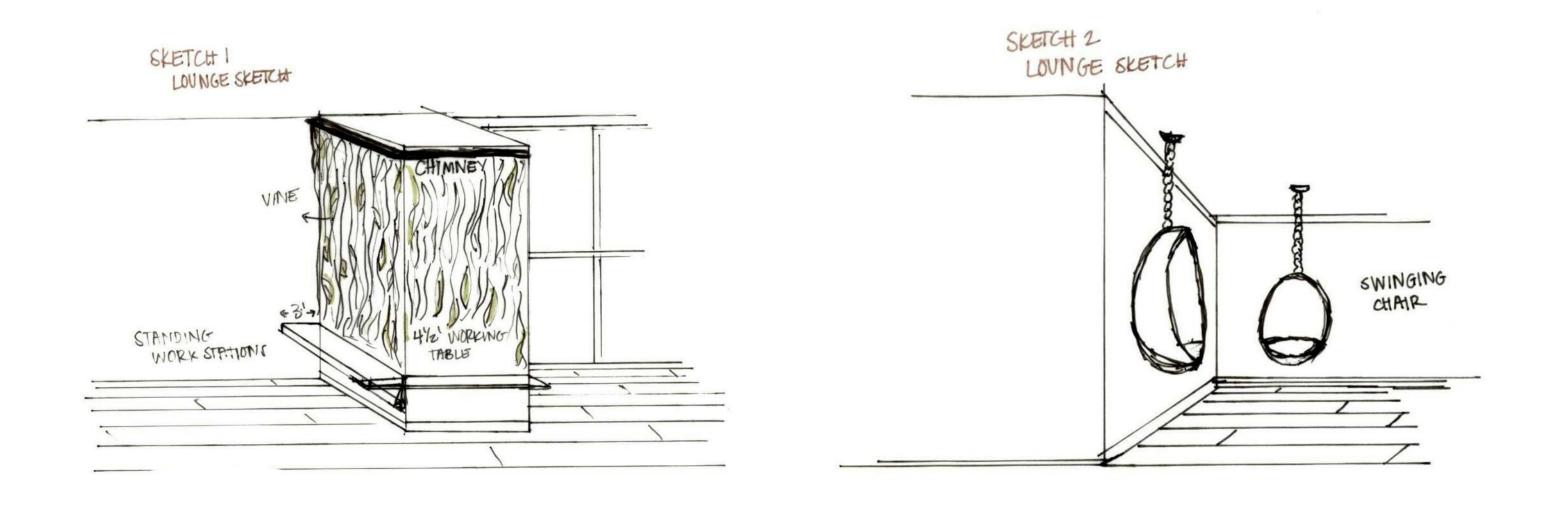

# Rachel DiGiovanni Portfolio 1 IDSN Systems 3600 Fall 2015

Concept Statement:

To create an atmosphere of productivity in a coffee shop type environment. A comfortable and aesthetically appealing space of growth where one can enjoy a cup of coffee and a croissant as they expand their businesses in a co-working style space. The main objective is to incorporate a sense of community to help build businesses all while designing offices that will make one feel at home.