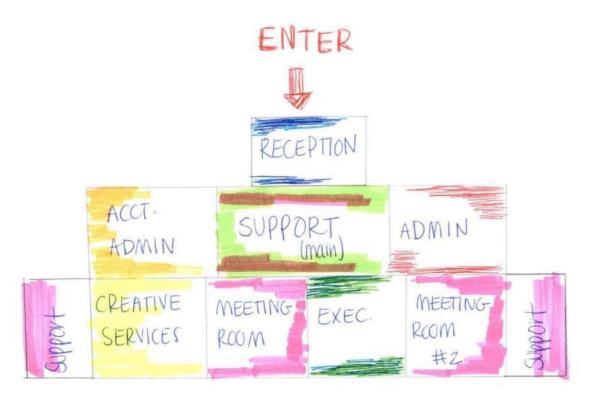

# Rachel DiGiovanni Portfolio 1 IDSN Systems 3600 Fall 2015

Concept Statement:

To create an atmosphere of productivity in a coffee shop type environment. A comfortable and aesthetically appealing space of growth where one can enjoy a cup of coffee and a croissant as they expand their businesses in a co-working style space. The main objective is to incorporate a sense of community to help build businesses all while designing offices that will make one feel at home.