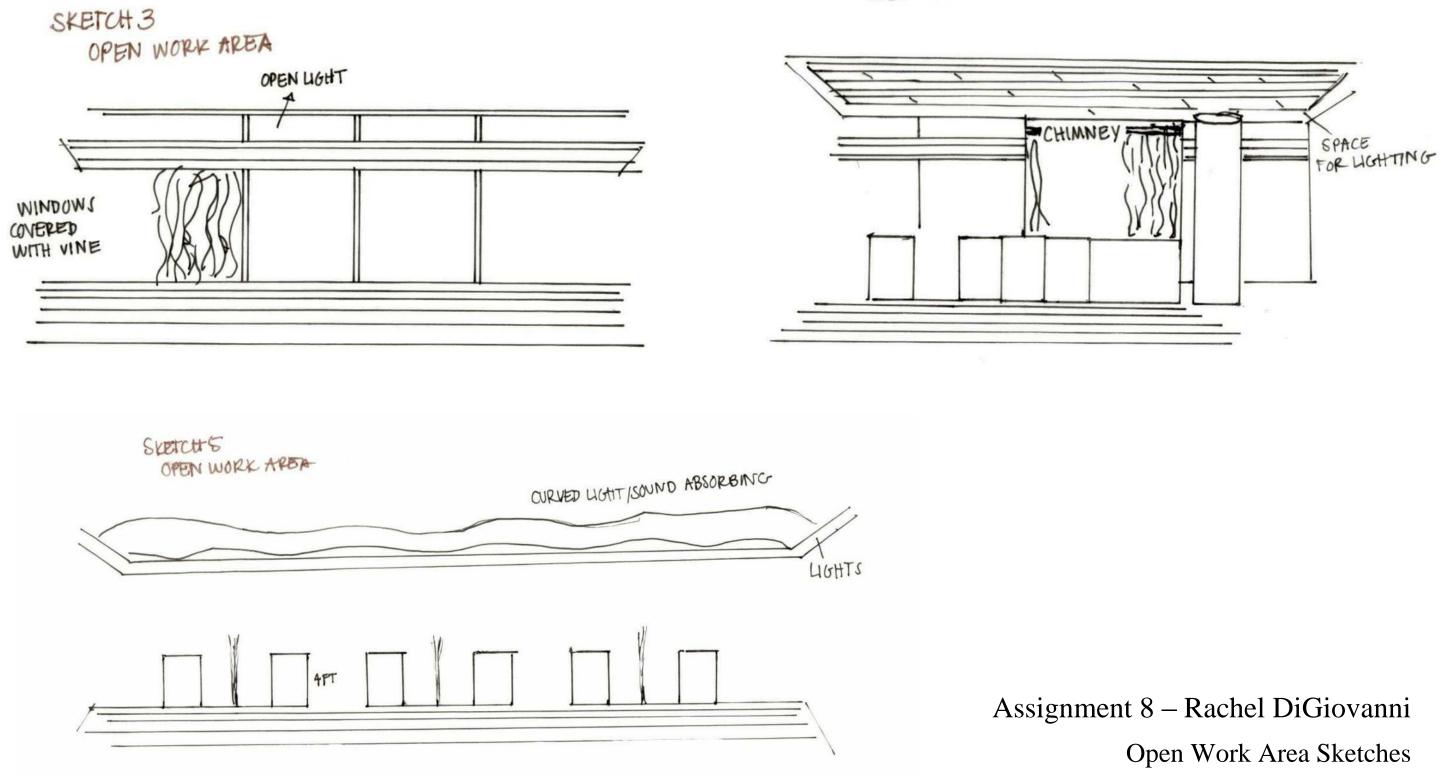

ni Portfolio 2 IDSN Systems 3600 Fall 2015



## Assignment 4 – Rachel DiGiovanni Bubble Diagrams



### Assignment 4 – Rachel DiGiovanni Space Standard Drawings





### Assignment 4 – Rachel DiGiovanni Blocking Diagrams



# Spatial Concept Sketches



### Assignment 6 – Rachel DiGiovanni: Space Plan Sketches





3





### Assignment 6 – Rachel DiGiovanni Space Plan Sketches





### Assignment 7 – Rachel DiGiovanni Entry Sketches



### Assignment 7 – Rachel DiGiovanni Entry Sketches



Main Corridor Sketches



SKETCHE



### Assignment 7 – Rachel DiGiovanni Main Corridor Sketches



### Assignment 8 – Rachel DiGiovanni Lounge Sketches





### Assignment 8 – Rachel DiGiovanni Lounge Sketches





### Assignment 8 – Rachel DiGiovanni Open Work Area Sketches

SKETCH 4 OPEN WORK AREA









#4 UGHTING OVERLAY





### Assignment 9 – Rachel DiGiovanni Lighting Overlay







### Assignment 9 – Rachel DiGiovanni Systems RCP





### Assignment 9 – Rachel DiGiovanni Systems RCP





### Assignment 10 – Rachel DiGiovanni Lighting Model



### Assignment 11 – Rachel DiGiovanni AutoCAD Life Safety Plan

| <b>Building Cons</b> | truction  | and Occu   | pancy          | ~         |           | -         |          |          |          |            |                 |          |
|----------------------|-----------|------------|----------------|-----------|-----------|-----------|----------|----------|----------|------------|-----------------|----------|
| Construction         | n Type    | Sprin      | klers?         | Occupa    | ncy Type  |           |          |