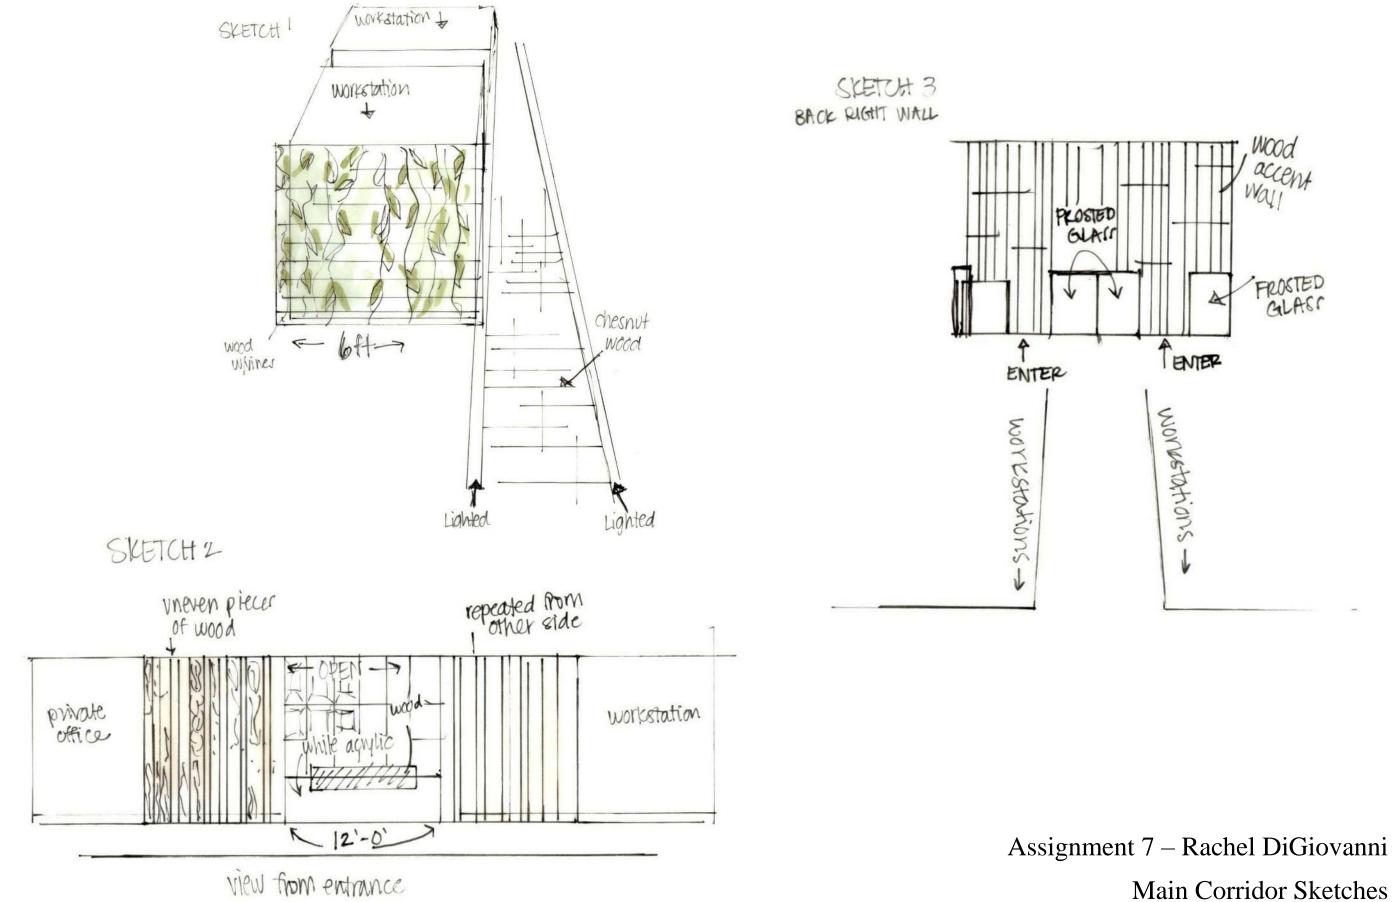

| Admin<br>hout     | 4 flat screen tv's<br>Full AV<br>Raised floor, secure, 3 racks<br>Work counter<br>Coffee, sink, refrigerator, cabinets<br>Full kitchen, seating | Sign Off:                        |            |

# Rachel DiGiovanni Portfolio 2 IDSN Systems 3600 Fall 2015



## Assignment 4 – Rachel DiGiovanni Bubble Diagrams



### Assignment 4 – Rachel DiGiovanni Space Standard Drawings





### Assignment 4 – Rachel DiGiovanni Blocking Diagrams



# Spatial Concept Sketches



### Assignment 6 – Rachel DiGiovanni: Space Plan Sketches





3





### Assignment 6 – Rachel DiGiovanni Space Plan Sketches





### Assignment 7 – Rachel DiGiovanni Entry Sketches



### Assignment 7 – Rachel DiGiovanni Entry Sketches



Main Corridor Sketches



SKETCHE



### Assignment 7 – Rachel DiGiovanni Main Corridor Sketches



### Assignment 8 – Rachel DiGiovanni Lounge Sketches





### Assignment 8 – Rachel DiGiovanni Lounge Sketches





### Assignment 8 – Rachel DiGiovanni Open Work Area Sketches

SKETCH 4 OPEN WORK AREA









#4 UGHTING OVERLAY





### Assignment 9 – Rachel DiGiovanni Lighting Overlay







### Assignment 9 – Rachel DiGiovanni Systems RCP





### Assignment 9 – Rachel DiGiovanni Systems RCP





### Assignment 10 – Rachel DiGiovanni Lighting Model



### Assignment 11 – Rachel DiGiovanni AutoCAD Life Safety Plan

| <b>Building Cons</b> | truction  | and Occu   | pancy          | ~         |           | -         |          |          |          |            |                 |