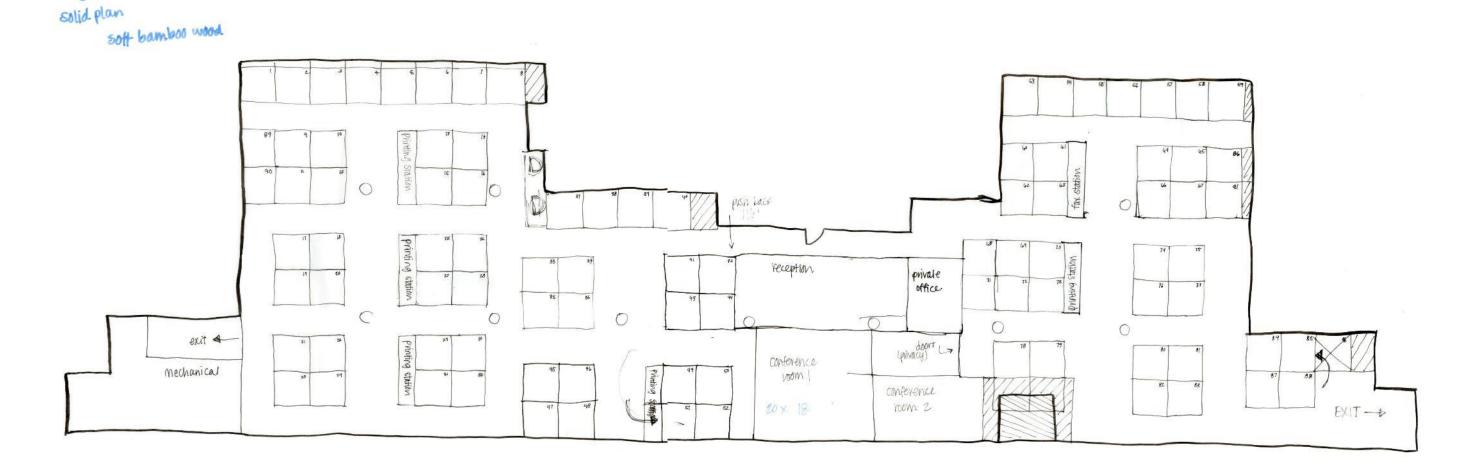

# Rachel DiGiovanni Portfolio 1 IDSN Systems 3600 Fall 2015

Concept Statement:

To create an atmosphere of productivity in a coffee shop type environment. A comfortable and aesthetically appealing space of growth where one can enjoy a cup of coffee and a croissant as they expand their businesses in a co-working style space. The main objective is to incorporate a sense of community to help build businesses all while designing offices that will make one feel at home.