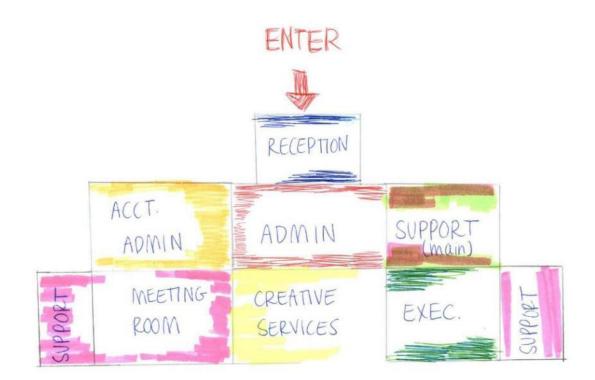

# Rachel DiGiovanni Portfolio 1 IDSN Systems 3600 Fall 2015

Concept Statement:

To create an atmosphere of productivity in a coffee shop type environment. A comfortable and aesthetically appealing space of growth where one can enjoy a cup of coffee and a croissant as they expand their businesses in a co-working style space. The main objective is to incorporate a sense of community to help build businesses all while designing offices that will make one feel at home.