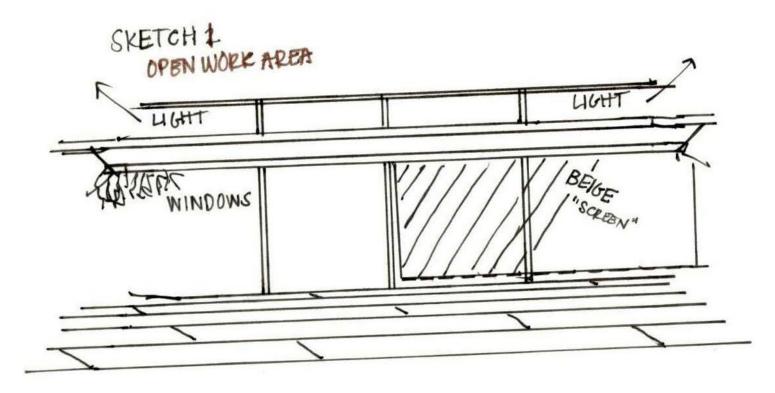

>Full kitchen, seating | Sign Off:                        |            |

# Rachel DiGiovanni Portfolio 2 IDSN Systems 3600 Fall 2015



## Assignment 4 – Rachel DiGiovanni Bubble Diagrams



### Assignment 4 – Rachel DiGiovanni Space Standard Drawings





### Assignment 4 – Rachel DiGiovanni Blocking Diagrams



# Spatial Concept Sketches



### Assignment 6 – Rachel DiGiovanni: Space Plan Sketches





3





### Assignment 6 – Rachel DiGiovanni Space Plan Sketches





### Assignment 7 – Rachel DiGiovanni Entry Sketches



### Assignment 7 – Rachel DiGiovanni Entry Sketches



Main Corridor Sketches



SKETCHE



### Assignment 7 – Rachel DiGiovanni Main Corridor Sketches



### Assignment 8 – Rachel DiGiovanni Lounge Sketches





### Assignment 8 – Rachel DiGiovanni Lounge Sketches





### Assignment 8 – Rachel DiGiovanni Open Work Area Sketches

SKETCH 4 OPEN WORK AREA









#4 UGHTING OVERLAY





### Assignment 9 – Rachel DiGiovanni Lighting Overlay







### Assignment 9 – Rachel DiGiovanni Systems RCP





### Assignment 9 – Rachel DiGiovanni Systems RCP





### Assignment 10 – Rachel DiGiovanni Lighting Model



### Assignment 11 – Rachel DiGiovanni AutoCAD Life Safety Plan

| <b>Building Cons</b> | truction  | and Occu   | pancy          | ~         |           | -         |          |          |          |            |                 |          |
|----------------------|-----------|------------|----------------|-----------|-----------|-----------|----------|----------|----------|------------|-----------------|----------|
| Construction         | n Type