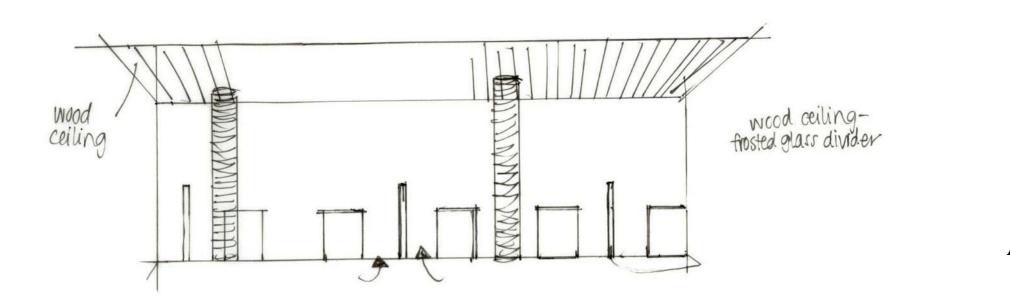

# Rachel DiGiovanni Portfolio 1 IDSN Systems 3600 Fall 2015

Concept Statement:

To create an atmosphere of productivity in a coffee shop type environment. A comfortable and aesthetically appealing space of growth where one can enjoy a cup of coffee and a croissant as they expand their businesses in a co-working style space. The main objective is to incorporate a sense of community to help build businesses all while designing offices that will make one feel at home.