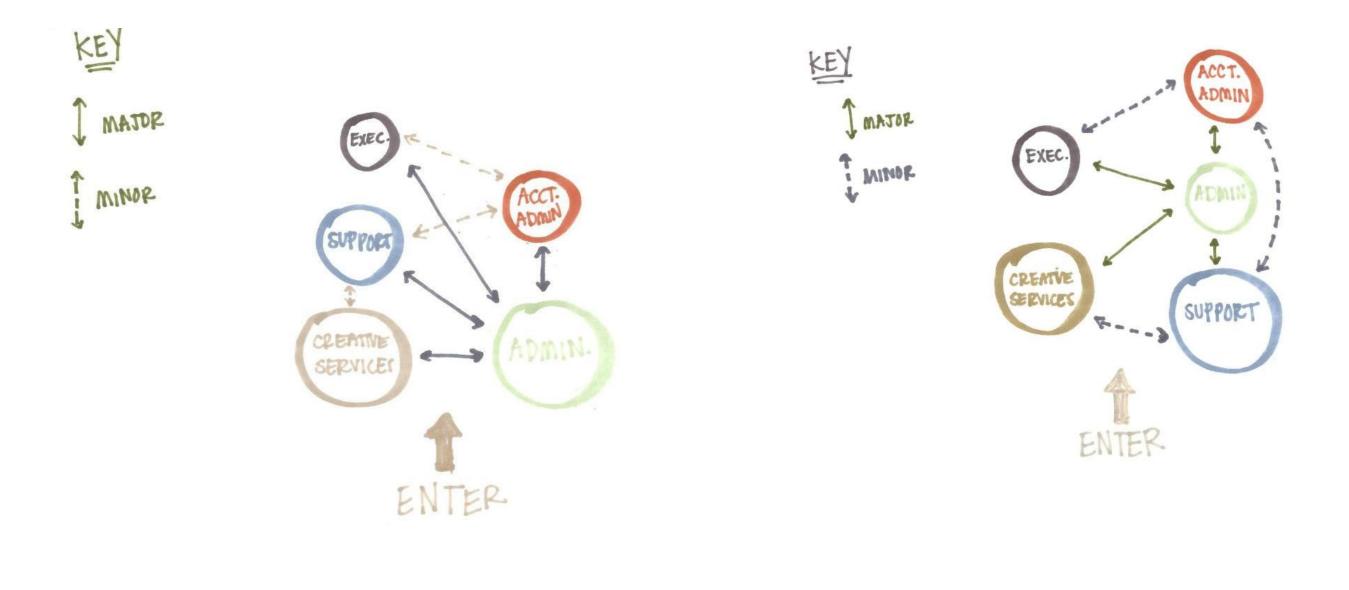

PORT/EQUIPMENT SPACE<br>Space<br>Reception<br>Conference Room<br>Computer Server Room<br>Copy/Fax Station<br>Pantry<br>Lunch Room<br>Coats | ES Support/Equipment Current I I 2 0 0 1 1 1 1 0 0 80                       | Unit<br>Square Feet<br>1 75<br>2 200<br>1 50<br>1 80<br>2 50<br>2 100<br>1 150<br>1 150 | 0<br>0<br>0<br>0<br>0<br>0<br>0<br>0<br>0<br>0<br>0<br>0<br>0<br>0                                                                                                                                                   | Admin<br>hout     | 4 flat screen tv's<br>Full AV<br>Raised floor, secure, 3 racks<br>Work counter<br>Coffee, sink, refrigerator, cabinets<br>Full kitchen, seating | Sign Off:                        |            |

# Rachel DiGiovanni Portfolio 2 IDSN Systems 3600 Fall 2015



## Assignment 4 – Rachel DiGiovanni Bubble Diagrams



### Assignment 4 – Rachel DiGiovanni Space Standard Drawings





### Assignment 4 – Rachel DiGiovanni Blocking Diagrams



# Spatial Concept Sketches



### Assignment 6 – Rachel DiGiovanni: Space Plan Sketches





3





### Assignment 6 – Rachel DiGiovanni Space Plan Sketches





### Assignment 7 – Rachel DiGiovanni Entry Sketches



### Assignment 7 – Rachel DiGiovanni Entry Sketches



Main Corridor Sketches



SKETCHE



### Assignment 7 – Rachel DiGiovanni Main Corridor Sketches



### Assignment 8 – Rachel DiGiovanni Lounge Sketches





### Assignment 8 – Rachel DiGiovanni Lounge Sketches





### Assignment 8 – Rachel DiGiovanni Open Work Area Sketches

SKETCH 4 OPEN WORK AREA









#4 UGHTING OVERLAY





### Assignme