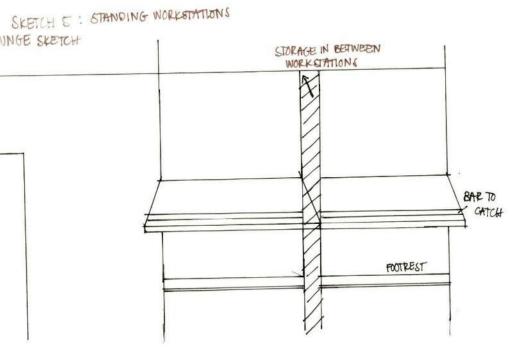

# Rachel DiGiovanni Portfolio 1 IDSN Systems 3600 Fall 2015

Concept Statement:

To create an atmosphere of productivity in a coffee shop type environment. A comfortable and aesthetically appealing space of growth where one can enjoy a cup of coffee and a croissant as they expand their businesses in a co-working style space. The main objective is to incorporate a sense of community to help build businesses all while designing offices that will make one feel at home.