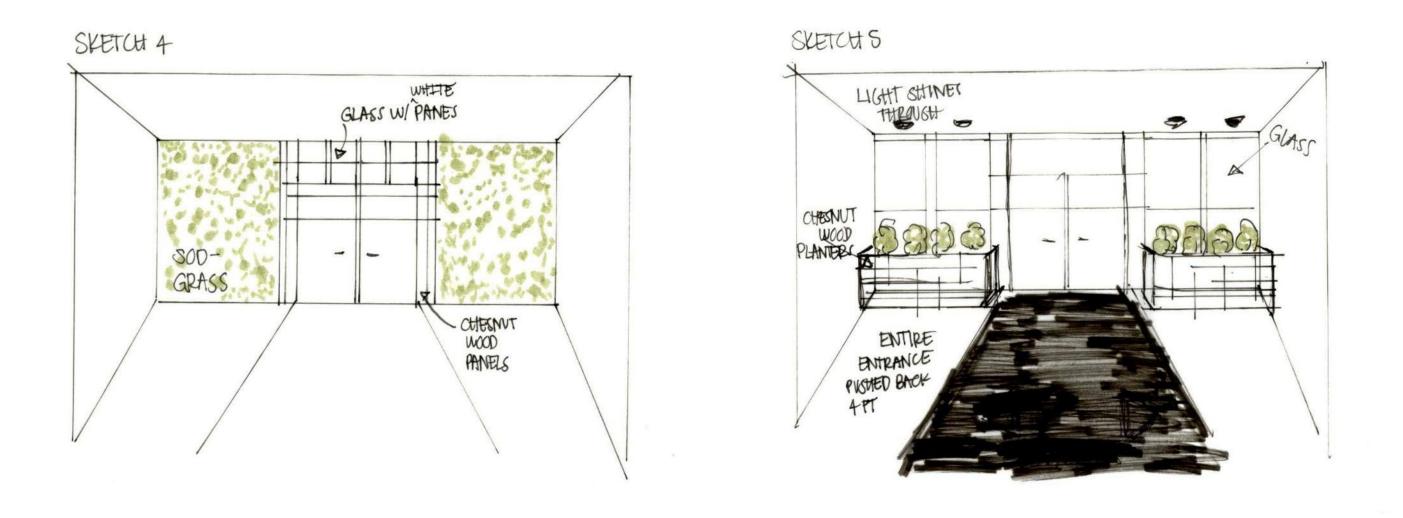

| Admin<br>hout     | 4 flat screen tv's<br>Full AV<br>Raised floor, secure, 3 racks<br>Work counter<br>Coffee, sink, refrigerator, cabinets<br>Full kitchen, seating | Sign Off:                        |            |

# Rachel DiGiovanni Portfolio 2 IDSN Systems 3600 Fall 2015



## Assignment 4 – Rachel DiGiovanni Bubble Diagrams



### Assignment 4 – Rachel DiGiovanni Space Standard Drawings





### Assignment 4 – Rachel DiGiovanni Blocking Diagrams



# Spatial Concept Sketches



### Assignment 6 – Rachel DiGiovanni: Space Plan Sketches





3





### Assignment 6 – Rachel DiGiovanni Space Plan Sketches





### Assignment 7 – Rachel DiGiovanni Entry Sketches



### Assignment 7 – Rachel DiGiovanni Entry Sketches



Main Corridor Sketches



SKETCHE



### Assignment 7 – Rachel DiGiovanni Main Corridor Sketches



### Assignment 8 – Rachel DiGiovanni Lounge Sketches





### Assignment 8 – Rachel DiGiovanni Lounge Sketches





### Assignment 8 – Rachel DiGiovanni Open Work Area Sketches

SKETCH 4 OPEN WORK AREA









#4 UGHTING OVERLAY





### Assignment 9 – Rachel DiGiovanni Lighting Overlay







### Assignment 9 – Rachel DiGiovanni Systems RCP





### Assignment 9 – Rachel DiGiovanni Systems RCP





### Assignment 10 – Rachel DiGiovanni Lighting Model



### Assignment 11 – Rachel DiGiovanni AutoCAD Life Safety Plan

| <b>Building Cons</b> | truction  | and Occu   | pancy          | ~         |           | -         |          |