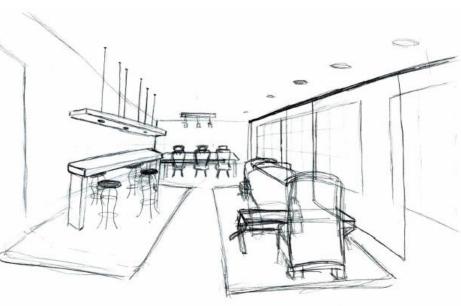

#### CONCEPT

- Sustainability, calm work environment
- Co-working (bring different companies together, it can lead to more innovative ideas, liberate new talents, and create opportunity for future employees and employers)
- Public work areas geared towards people that work better in an open environment
- Private rooms will be provided so they are able to have the silence they need
- Meeting and conference rooms will also be a part of the design
- Café inspired area
- Work colors, natural materials, soft lighting, plant life