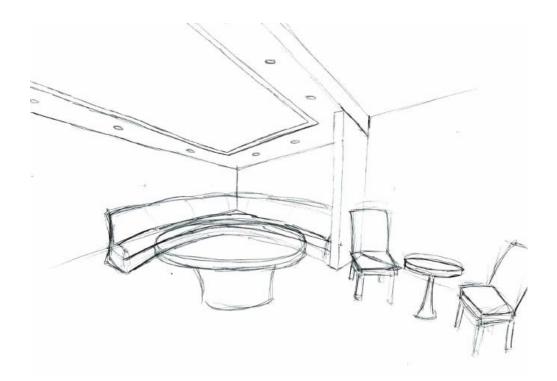

#### CONCEPT

- Sustainability, calm work environment
- Co-working (bring different companies together, it can lead to more innovative ideas, liberate new talents, and create opportunity for future employees and employers)
- Public work areas geared towards people that work better in an open environment
- Private rooms will be provided so they are able to have the silence they need
- Meeting and conference rooms will also be a part of the design
- Café inspired area
- Work colors, natural materials, soft lighting, plant life