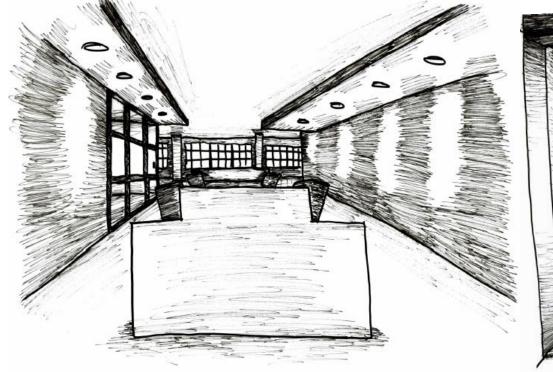

#### CONCEPT

- Sustainability, calm work environment
- Co-working (bring different companies together, it can lead to more innovative ideas, liberate new talents, and create opportunity for future employees and employers)
- Public work areas geared towards people that work better in an open environment
- Private rooms will be provided so they are able to have the silence they need
- Meeting and conference rooms will also be a part of the design
- Café inspired area
- Work colors, natural materials, soft lighting, plant life