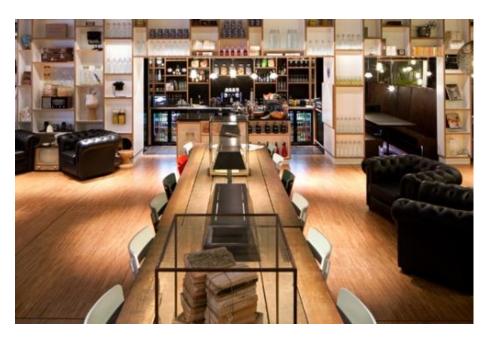

#### CONCEPT

- Sustainability, calm work environment
- Co-working (bring different companies together, it can lead to more innovative ideas, liberate new talents, and create opportunity for future employees and employers)
- Public work areas geared towards people that work better in an open environment
- Private rooms will be provided so they are able to have the silence they need
- Meeting and conference rooms will also be a part of the design
- Café inspired area
- Work colors, natural materials, soft lighting, plant life