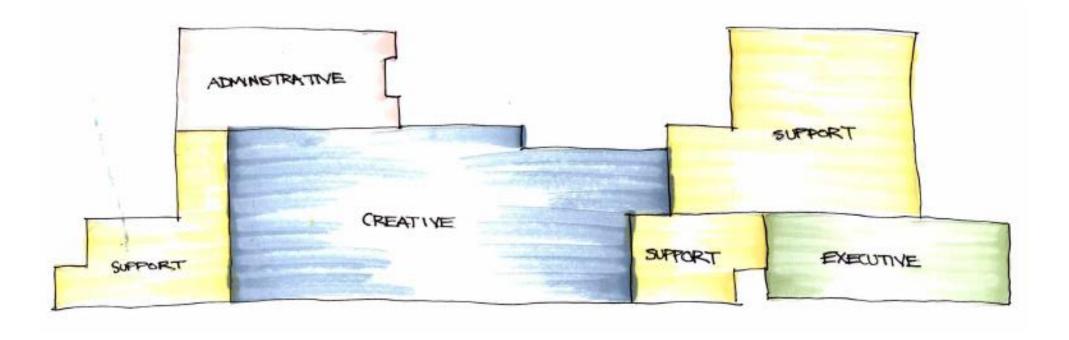

#### CONCEPT

- Sustainability, calm work environment
- Co-working (bring different companies together, it can lead to more innovative ideas, liberate new talents, and create opportunity for future employees and employers)
- Public work areas geared towards people that work better in an open environment
- Private rooms will be provided so they are able to have the silence they need
- Meeting and conference rooms will also be a part of the design
- Café inspired area
- Work colors, natural materials, soft lighting, plant life