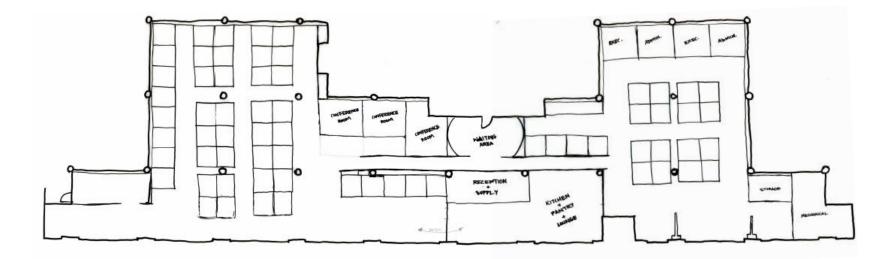

#### CONCEPT

- Sustainability, calm work environment
- Co-working (bring different companies together, it can lead to more innovative ideas, liberate new talents, and create opportunity for future employees and employers)
- Public work areas geared towards people that work better in an open environment
- Private rooms will be provided so they are able to have the silence they need
- Meeting and conference rooms will also be a part of the design
- Café inspired area
- Work colors, natural materials, soft lighting, plant life