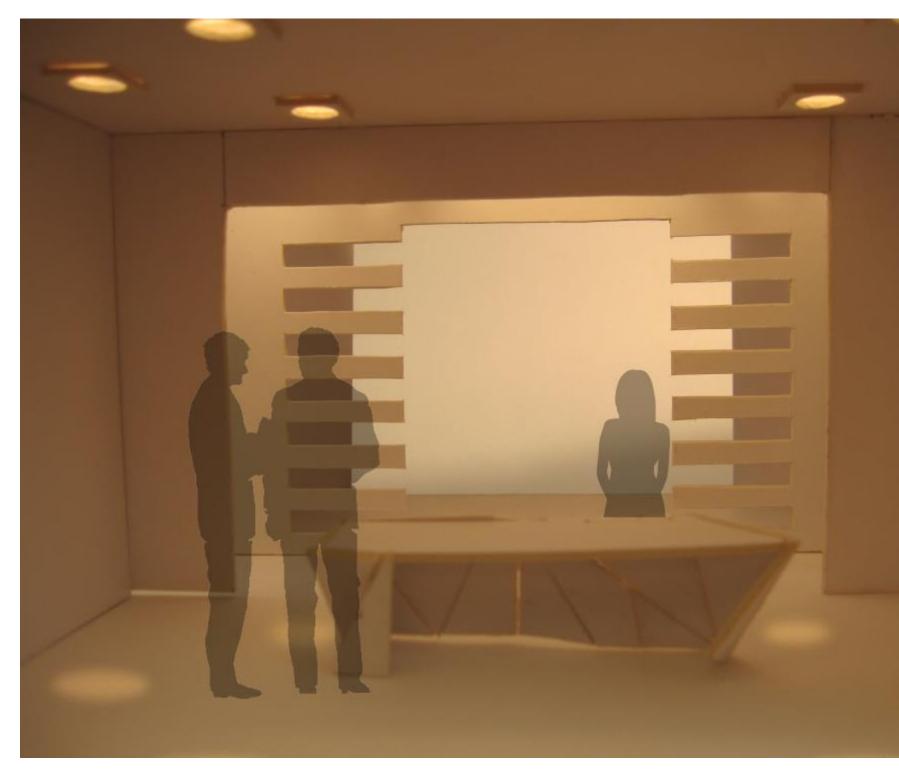

#### CONCEPT

- Sustainability, calm work environment
- Co-working (bring different companies together, it can lead to more innovative ideas, liberate new talents, and create opportunity for future employees and employers)
- Public work areas geared towards people that work better in an open environment
- Private rooms will be provided so they are able to have the silence they need
- Meeting and conference rooms will also be a part of the design
- Café inspired area
- Work colors, natural materials, soft lighting, plant life