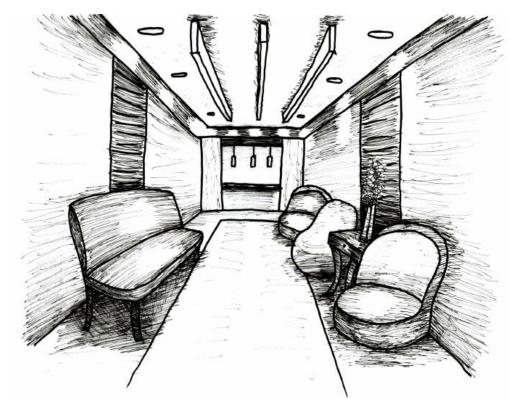

#### CONCEPT

- Sustainability, calm work environment
- Co-working (bring different companies together, it can lead to more innovative ideas, liberate new talents, and create opportunity for future employees and employers)
- Public work areas geared towards people that work better in an open environment
- Private rooms will be provided so they are able to have the silence they need
- Meeting and conference rooms will also be a part of the design
- Café inspired area
- Work colors, natural materials, soft lighting, plant life