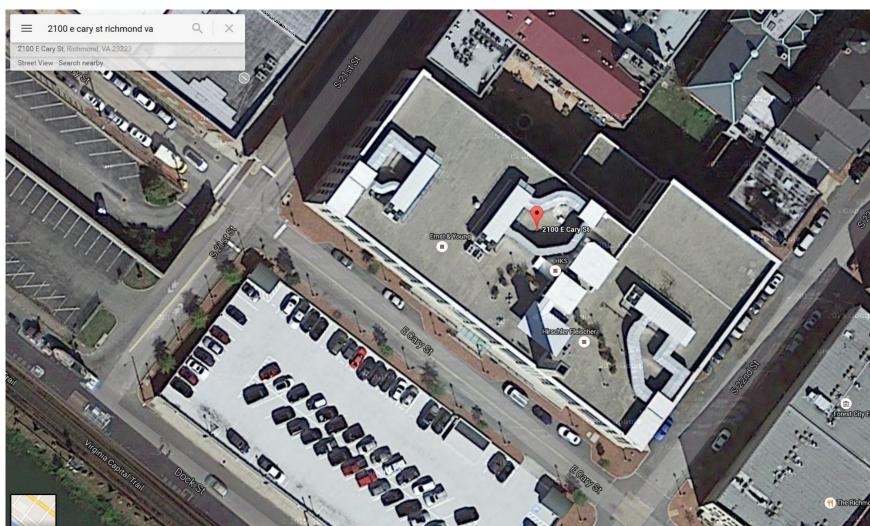

#### CONCEPT

- Sustainability, calm work environment
- Co-working (bring different companies together, it can lead to more innovative ideas, liberate new talents, and create opportunity for future employees and employers)
- Public work areas geared towards people that work better in an open environment
- Private rooms will be provided so they are able to have the silence they need
- Meeting and conference rooms will also be a part of the design
- Café inspired area
- Work colors, natural materials, soft lighting, plant life