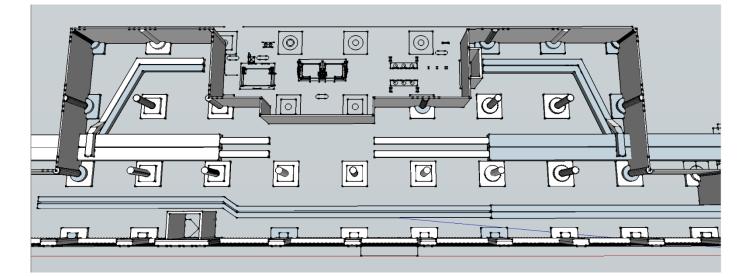

#### CONCEPT

- Sustainability, calm work environment
- Co-working (bring different companies together, it can lead to more innovative ideas, liberate new talents, and create opportunity for future employees and employers)
- Public work areas geared towards people that work better in an open environment
- Private rooms will be provided so they are able to have the silence they need
- Meeting and conference rooms will also be a part of the design
- Café inspired area
- Work colors, natural materials, soft lighting, plant life