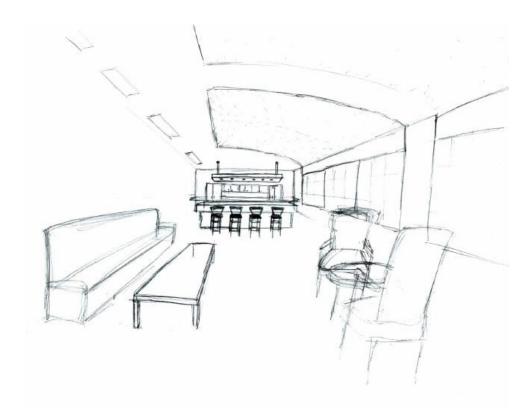

#### CONCEPT

- Sustainability, calm work environment
- Co-working (bring different companies together, it can lead to more innovative ideas, liberate new talents, and create opportunity for future employees and employers)
- Public work areas geared towards people that work better in an open environment
- Private rooms will be provided so they are able to have the silence they need
- Meeting and conference rooms will also be a part of the design
- Café inspired area
- Work colors, natural materials, soft lighting, plant life