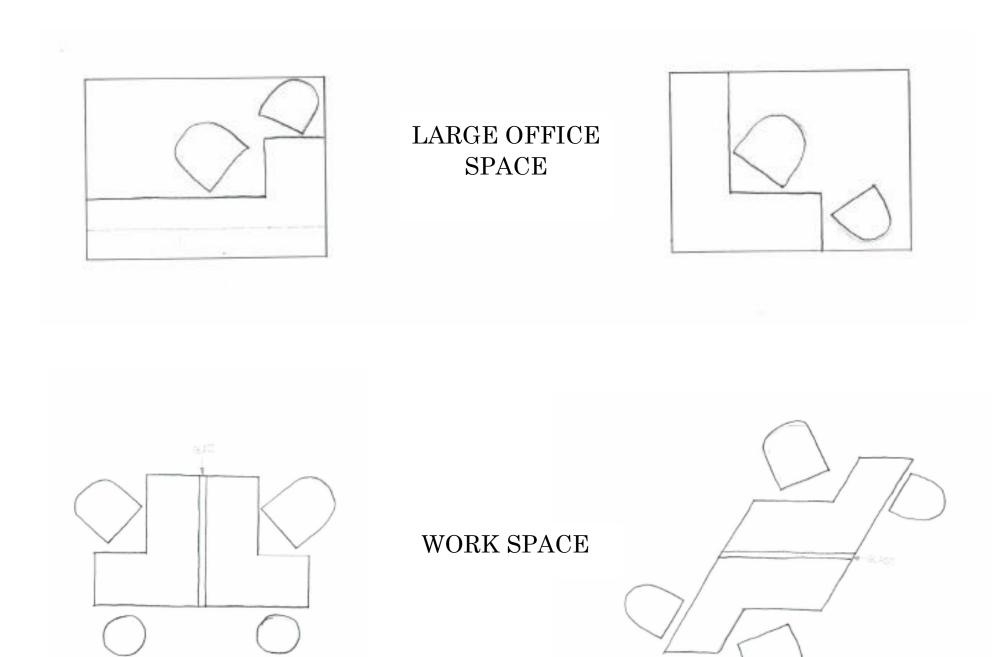

#### CONCEPT

- Sustainability, calm work environment
- Co-working (bring different companies together, it can lead to more innovative ideas, liberate new talents, and create opportunity for future employees and employers)
- Public work areas geared towards people that work better in an open environment
- Private rooms will be provided so they are able to have the silence they need
- Meeting and conference rooms will also be a part of the design
- Café inspired area
- Work colors, natural materials, soft lighting, plant life