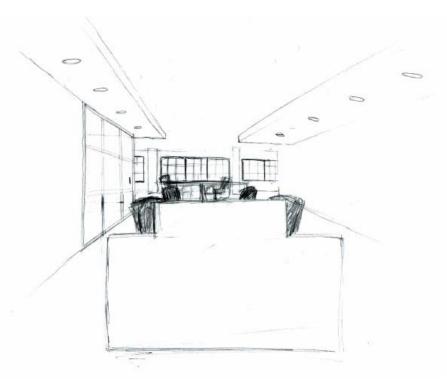

#### CONCEPT

- Sustainability, calm work environment
- Co-working (bring different companies together, it can lead to more innovative ideas, liberate new talents, and create opportunity for future employees and employers)
- Public work areas geared towards people that work better in an open environment
- Private rooms will be provided so they are able to have the silence they need
- Meeting and conference rooms will also be a part of the design
- Café inspired area
- Work colors, natural materials, soft lighting, plant life