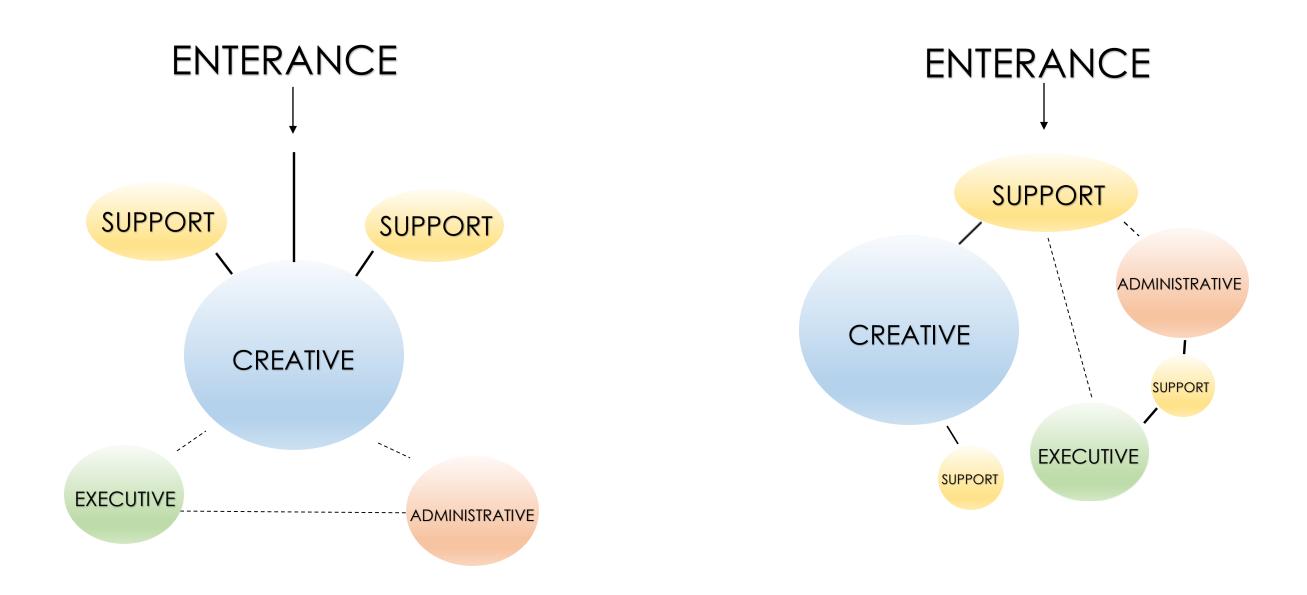

| Waiting for 6, TV's<br>Full AV<br>Work counter, outlets<br>Raised floor, secure, 3 racks<br>Work counter<br>Coffee, sink, refrigerator, cabinets                          | Sign Off:           |            |               |

# PORTFOLIO 2

LISA DUERR

IDSN 3600

#### BUBBLE DIAGRAM







#### **BLOCKING DIAGRAM**









#### SPACE STANDARD DRAWINGS





#### SPATIAL CONCEPT SKETCHES





#### SITE PLAN





SUN LIGHT



#### SPACE PLAN SKETCHES







## ENTRY SKETCHES

















LOUNGE SKETCHES











### OPEN WORK AREA SKETCHES













#### LIGHTING SKETCHES











### SYSTEMS RCP











### LIGHTING MODEL





#### LIGHTING MODEL







# LIGHTING MODEL



#### LIFE SAFETY PLAN





UFE SAFETY PLAN SCALE: 1/16" = 1'

#### LIFE SAFETY PLAN

| Construction            | n Type   | Sprin     | klers?     | Occupa     | ncy Type        |            |               |               |                |                  |                    |                |
|-------------------------|----------|-----------|------------|------------|---------------