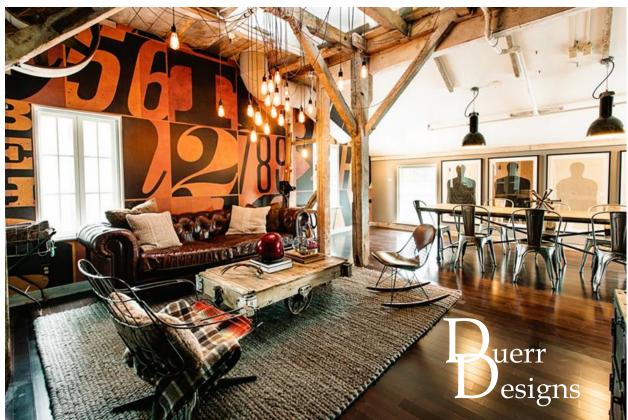

#### CONCEPT

- Sustainability, calm work environment
- Co-working (bring different companies together, it can lead to more innovative ideas, liberate new talents, and create opportunity for future employees and employers)
- Public work areas geared towards people that work better in an open environment
- Private rooms will be provided so they are able to have the silence they need
- Meeting and conference rooms will also be a part of the design
- Café inspired area
- Work colors, natural materials, soft lighting, plant life