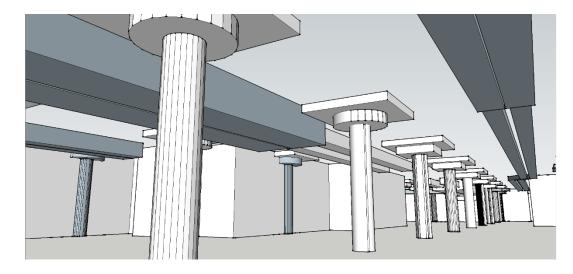

#### CONCEPT

- Sustainability, calm work environment
- Co-working (bring different companies together, it can lead to more innovative ideas, liberate new talents, and create opportunity for future employees and employers)
- Public work areas geared towards people that work better in an open environment
- Private rooms will be provided so they are able to have the silence they need
- Meeting and conference rooms will also be a part of the design
- Café inspired area
- Work colors, natural materials, soft lighting, plant life