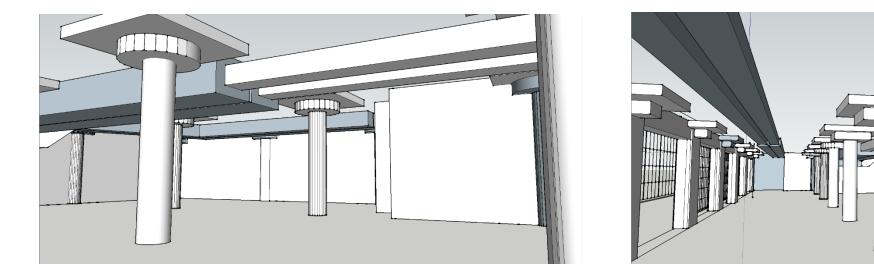

#### CONCEPT

- Sustainability, calm work environment
- Co-working (bring different companies together, it can lead to more innovative ideas, liberate new talents, and create opportunity for future employees and employers)
- Public work areas geared towards people that work better in an open environment
- Private rooms will be provided so they are able to have the silence they need
- Meeting and conference rooms will also be a part of the design
- Café inspired area
- Work colors, natural materials, soft lighting, plant life