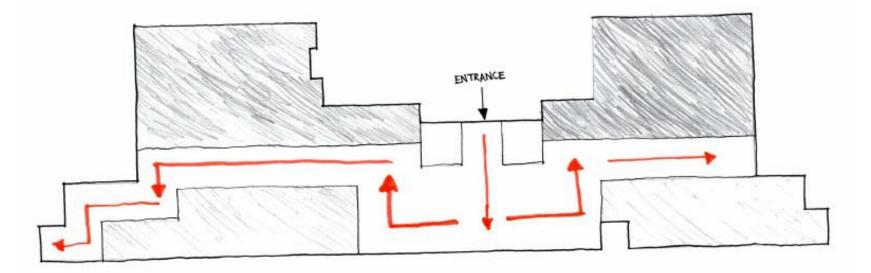

#### CONCEPT

- Sustainability, calm work environment
- Co-working (bring different companies together, it can lead to more innovative ideas, liberate new talents, and create opportunity for future employees and employers)
- Public work areas geared towards people that work better in an open environment
- Private rooms will be provided so they are able to have the silence they need
- Meeting and conference rooms will also be a part of the design
- Café inspired area
- Work colors, natural materials, soft lighting, plant life