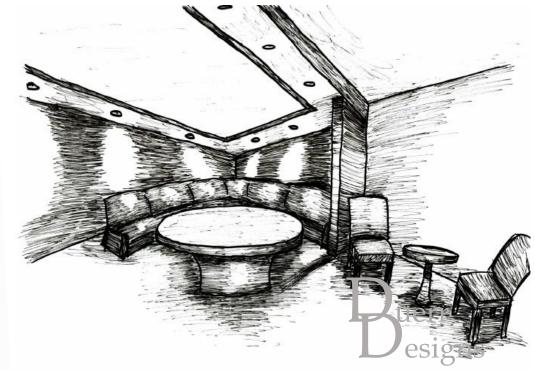

#### CONCEPT

- Sustainability, calm work environment
- Co-working (bring different companies together, it can lead to more innovative ideas, liberate new talents, and create opportunity for future employees and employers)
- Public work areas geared towards people that work better in an open environment
- Private rooms will be provided so they are able to have the silence they need
- Meeting and conference rooms will also be a part of the design
- Café inspired area
- Work colors, natural materials, soft lighting, plant life