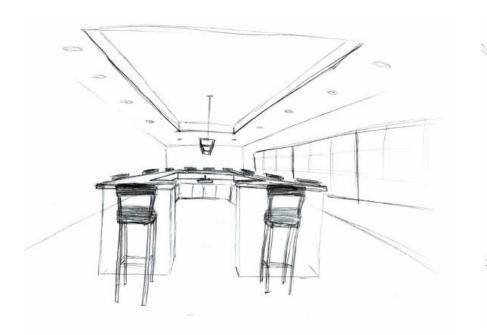

#### CONCEPT

- Sustainability, calm work environment
- Co-working (bring different companies together, it can lead to more innovative ideas, liberate new talents, and create opportunity for future employees and employers)
- Public work areas geared towards people that work better in an open environment
- Private rooms will be provided so they are able to have the silence they need
- Meeting and conference rooms will also be a part of the design
- Café inspired area
- Work colors, natural materials, soft lighting, plant life