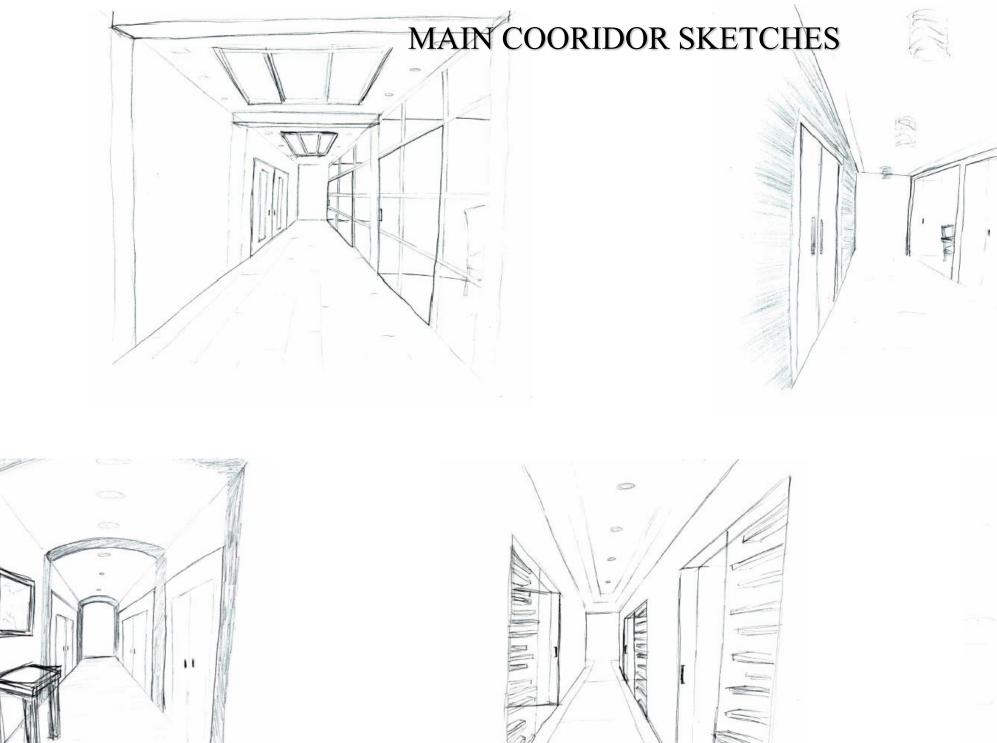

#### CONCEPT

- Sustainability, calm work environment
- Co-working (bring different companies together, it can lead to more innovative ideas, liberate new talents, and create opportunity for future employees and employers)
- Public work areas geared towards people that work better in an open environment
- Private rooms will be provided so they are able to have the silence they need
- Meeting and conference rooms will also be a part of the design
- Café inspired area
- Work colors, natural materials, soft lighting, plant life