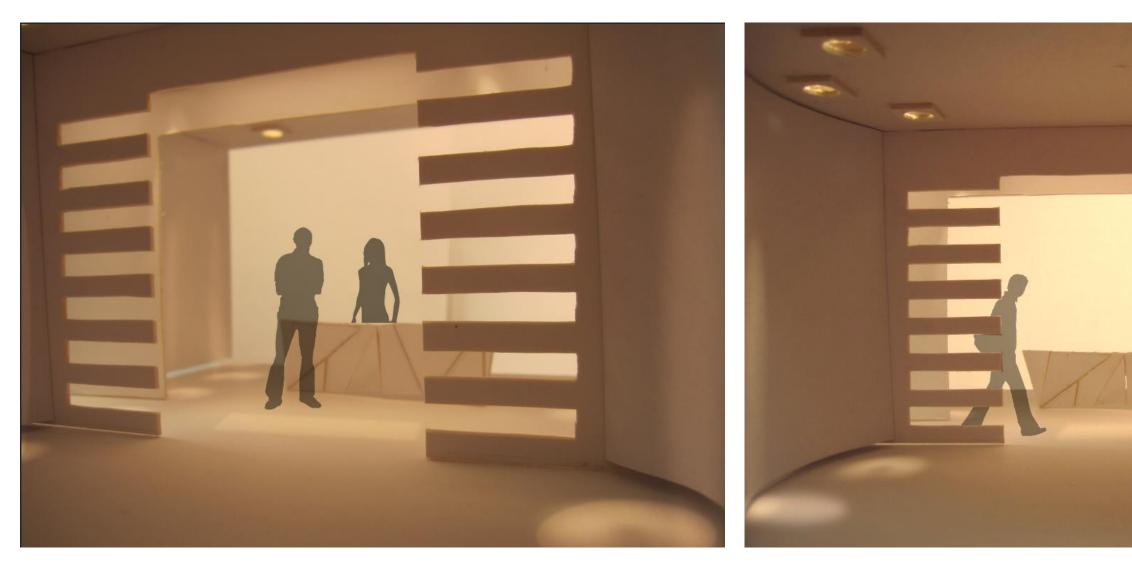

#### CONCEPT

- Sustainability, calm work environment
- Co-working (bring different companies together, it can lead to more innovative ideas, liberate new talents, and create opportunity for future employees and employers)
- Public work areas geared towards people that work better in an open environment
- Private rooms will be provided so they are able to have the silence they need
- Meeting and conference rooms will also be a part of the design
- Café inspired area
- Work colors, natural materials, soft lighting, plant life