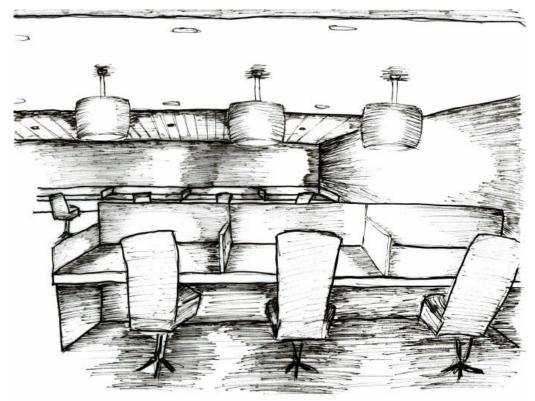

#### CONCEPT

- Sustainability, calm work environment
- Co-working (bring different companies together, it can lead to more innovative ideas, liberate new talents, and create opportunity for future employees and employers)
- Public work areas geared towards people that work better in an open environment
- Private rooms will be provided so they are able to have the silence they need
- Meeting and conference rooms will also be a part of the design
- Café inspired area
- Work colors, natural materials, soft lighting, plant life