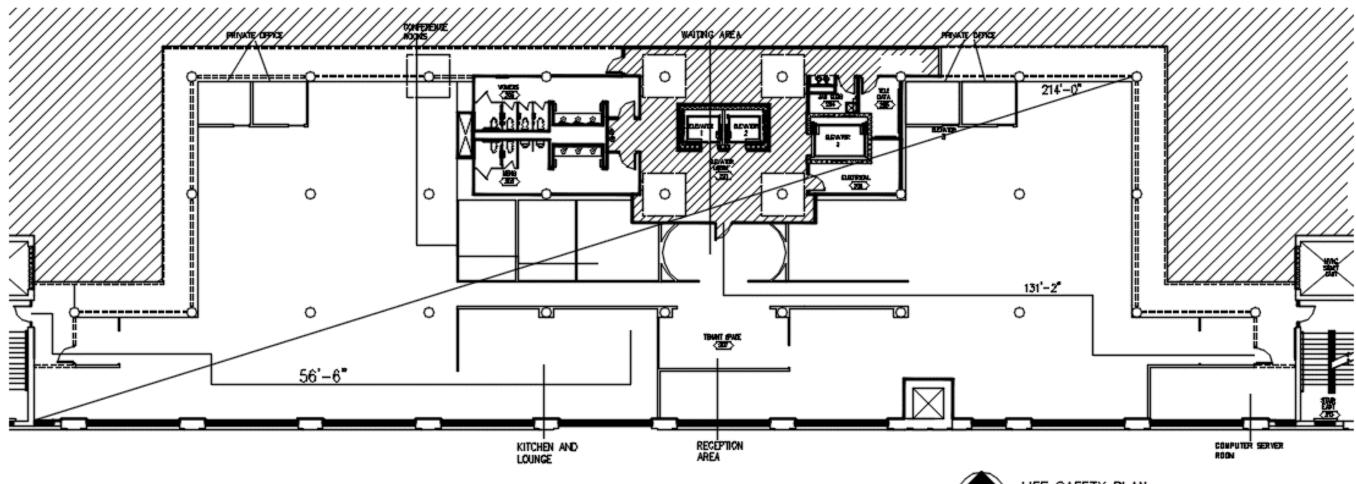

#### CONCEPT

- Sustainability, calm work environment
- Co-working (bring different companies together, it can lead to more innovative ideas, liberate new talents, and create opportunity for future employees and employers)
- Public work areas geared towards people that work better in an open environment
- Private rooms will be provided so they are able to have the silence they need
- Meeting and conference rooms will also be a part of the design
- Café inspired area
- Work colors, natural materials, soft lighting, plant life