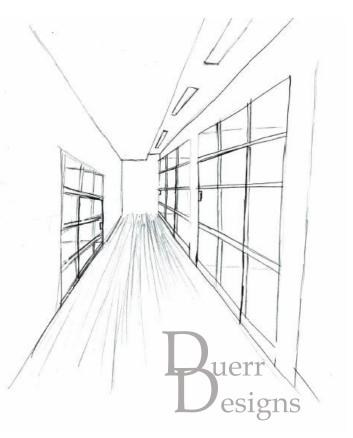

#### CONCEPT

- Sustainability, calm work environment
- Co-working (bring different companies together, it can lead to more innovative ideas, liberate new talents, and create opportunity for future employees and employers)
- Public work areas geared towards people that work better in an open environment
- Private rooms will be provided so they are able to have the silence they need
- Meeting and conference rooms will also be a part of the design
- Café inspired area
- Work colors, natural materials, soft lighting, plant life