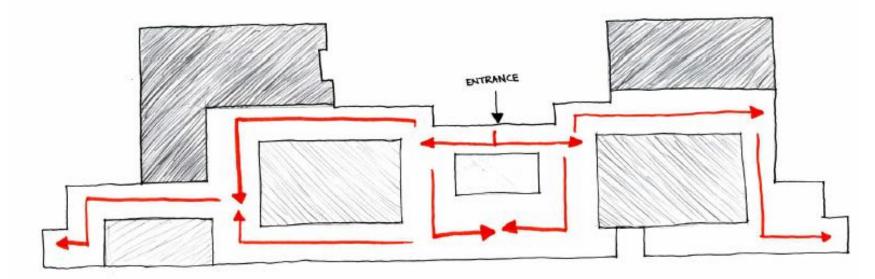

#### CONCEPT

- Sustainability, calm work environment
- Co-working (bring different companies together, it can lead to more innovative ideas, liberate new talents, and create opportunity for future employees and employers)
- Public work areas geared towards people that work better in an open environment
- Private rooms will be provided so they are able to have the silence they need
- Meeting and conference rooms will also be a part of the design
- Café inspired area
- Work colors, natural materials, soft lighting, plant life