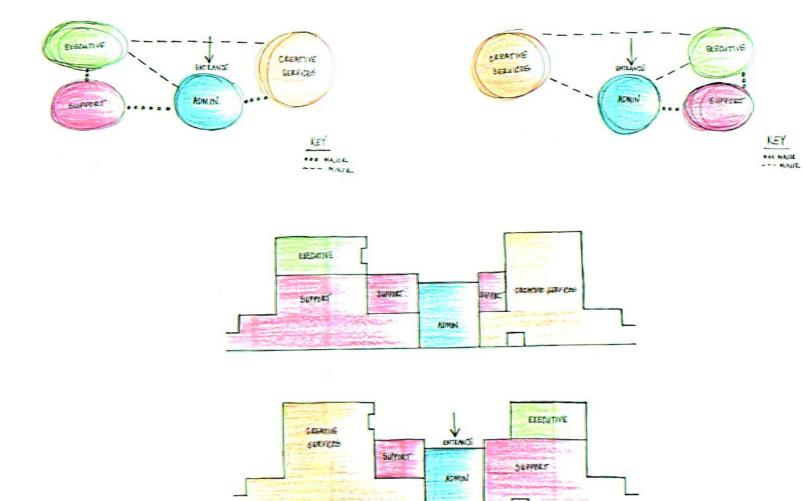

# PROGRAM

| Summary                         |         |           |           |          |          |                  |          |          |             |            |
|---------------------------------|---------|-----------|-----------|----------|----------|------------------|----------|----------|-------------|------------|
| Personnel Totals Per Department |         | el Totals | Personnel |          |          |                  | Support  | Total    | Circulation | Carpetable |
| Francis                         | Current | Future    |           | Computer | Printer  | Fax              | Sq. Feet | Sq. Feet | 4.54        | Sq. Feet   |
| Executive                       | 1       | 1         | 200       | 1        | -        | -                | 500      | 700      | 1.54        | 1,078      |
| Administration & Account Admin  | -       | 1         | 200       | 1        | -        | -                | -        | 200      | 1.54        | 308        |
| Creative Services               | _       | 87        | 3,132     | -        | •        | -                | 900      | 4,032    | 1.54        | 6,209      |
| Support                         | -       | 1         | 100       | -        | -        | -                | 1,585    | 1,685    | 1.54        | 2,595      |
|                                 |         |           |           |          |          |                  |          |          |             |            |
|                                 |         |           |           |          |          |                  |          |          |             |            |
|                                 |         |           |           |          |          |                  |          |          |             |            |
|                                 |         |           |           |          |          |                  |          |          |             |            |
|                                 |         |           |           |          |          |                  |          |          |             |            |
|                                 |         |           |           |          |          |                  |          |          |             |            |
|                                 |         |           |           |          |          |                  |          |          |             |            |
| Totals:                         | 1       | 90        | 3,632     | 2        | <u>+</u> | <del>-</del> /// | 2,985    |          |             | 10,190     |
|                                 |         |           |           |          |          |                  |          |          |             |            |
|                                 |         |           |           |          |          |                  |          |          |             |            |
|                                 |         |           |           |          |          |                  |          |          |             |            |
|                                 |         |           |           |          |          |                  |          |          |             |            |
|                                 |         |           |           |          |          |                  |          |          |             |            |
|                                 |         |           |           |          |          |                  |          |          |             |            |

#### SCHEMATICS