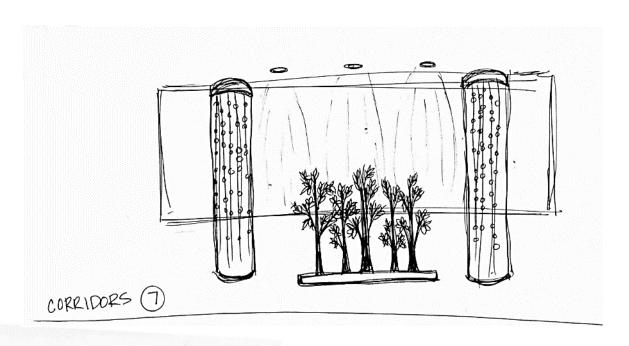

ith bright accents, it is quite reminiscent of the James River Park system which is the most visited in Richmond.
- Light stone and warm wood tones, as well as live foliage and water features, will transport members from the usual cramped and cold work environment to a relaxing oasis where one can unwind and get work done productively.
- Just as the James River brings exquisite nature to the hustle and bustle of the city, one can expect the same escape from the stress of the work environment.









# INSPIRTATION





### PORTFOLIO 2

DEANDRA GOODMAN IDSN 3600 : SYSTEMS FALL 2015

#### SCHEMATICS



#### SPACE STANDARD DRAWINGS



#### SPATIAL CONCEPT SKETCHES



SPATUAL CONCEPT SHETCH 1



SPATIAL CONCEPT SHETCH 2

#### SPACE PLAN SKETCHES



#### ENTRY AND MAIN CORRIDOR SKETCHES











#### OPEN WORK AREA SKETCHES











WORK AREA W/ UPLIGHTING 4 ALTERNATING HEIGHT PLANTERS



WORK AREA W/ BEADED CURTAIN, FLOOR LAMPS \$ 3'-4' PLANT WALL



WORK AREA W/ # UPLIGHTING



WORK AREA W/ ALTERNATING HEIGHT PLANT & FLUWER WALLS & UPLIGHTING

#### LOUNGE SKETCHES











MEDITATION FOUNTAIN

#### LIGHTING OVERLAYS











### LIGHTING MODEL









#### SYSTEMS RCP













#### LIGHTING ANALYSIS

#### distribution of luminous intensity





Errors and technical changes excepted. Images can vary from original.

www.waldmannlighting.com

© 08.2011 H. Waldmann GmbH & Co. KG

Maintained FC=

(Number of lamps) x (Initial lamp lumens) x LLF x CU

Area

(2) x (4000) x (.744) x (25) = 635.89

$$\frac{(.744) \times (25)}{234} = 635.89$$

RCR = 5(H) (L+W) LLF = LLD x