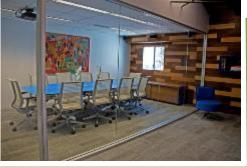

ive juices flowing.

- The James River brings the beautifully untouched wilderness to the heart of the busy city with rocks, meadows, forests and rapids.
- Drawing inspiration from the outdoor environment, calm and neutral colors are seen throughout the office with touches of green and blue, paired with bright accents, it is quite reminiscent of the James River Park system which is the most visited in Richmond.
- Light stone and warm wood tones, as well as live foliage and water features, will transport members from the usual cramped and cold work environment to a relaxing oasis where one can unwind and get work done productively.
- Just as the James River brings exquisite nature to the hustle and bustle of the city, one can expect the same escape from the stress of the work environment.









# INSPIRTATION





### PORTFOLIO 2

DEANDRA GOODMAN IDSN 3600 : SYSTEMS FALL 2015

#### SCHEMATICS



#### SPACE STANDARD DRAWINGS



#### SPATIAL CONCEPT SKETCHES



SPATUAL CONCEPT SHETCH 1



SPATIAL CONCEPT SHETCH 2

#### SPACE PLAN SKETCHES



#### ENTRY AND MAIN CORRIDOR SKETCHES











#### OPEN WORK AREA SKETCHES











WORK AREA W/ UPLIGHTING 4 ALTERNATING HEIGHT PLANTERS



WORK AREA W/ BEADED CURTAIN, FLOOR LAMPS \$ 3'-4' PLANT WALL



WORK AREA W/ # UPLIGHTING



WORK AREA W/ ALTERNATING HEIGHT PLANT & FLUWER WALLS & UPLIGHTING

#### LOUNGE SKETCHES











MEDITATION FOUNTAIN

#### LIGHTING OVERLAYS











### LIGHTING MODEL









#### SYSTEMS RCP













#### LIGHTING ANALYSIS

#### distribution of luminous intensity





Errors and technical c