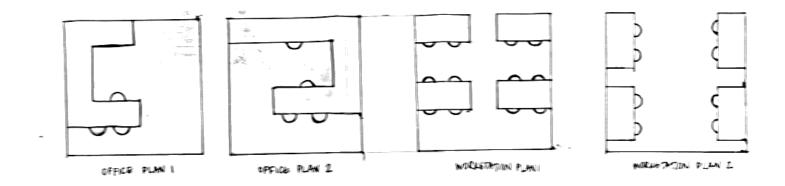

and rapids.
- Drawing inspiration from the outdoor environment, calm and neutral colors are seen throughout the office with touches of green and blue, paired with bright accents, it is quite reminiscent of the James River Park system which is the most visited in Richmond.
- Light stone and warm wood tones, as well as live foliage and water features, will transport members from the usual cramped and cold work environment to a relaxing oasis where one can unwind and get work done productively.
- Just as the James River brings exquisite nature to the hustle and bustle of the city, one can expect the same escape from the stress of the work environment.









# INSPIRTATION





### PORTFOLIO 2

DEANDRA GOODMAN IDSN 3600 : SYSTEMS FALL 2015

#### SCHEMATICS



#### SPACE STANDARD DRAWINGS



#### SPATIAL CONCEPT SKETCHES



SPATUAL CONCEPT SHETCH 1



SPATIAL CONCEPT SHETCH 2

#### SPACE PLAN SKETCHES



#### ENTRY AND MAIN CORRIDOR SKETCHES











#### OPEN WORK AREA SKETCHES











WORK AREA W/ UPLIGHTING 4 ALTERNATING HEIGHT PLANTERS



WORK AREA W/ BEADED CURTAIN, FLOOR LAMPS \$ 3'-4' PLANT WALL



WORK AREA W/ # UPLIGHTING



WORK AREA W/ ALTERNATING HEIGHT PLANT & FLUWER WALLS & UPLIGHTING

#### LOUNGE SKETCHES











MEDITATION FOUNTAIN

#### LIGHTING OVERLAYS











### LIGHTING MODEL









#### SYSTEMS RCP













#### LIGHTING ANALYSIS

#### distribution of luminous intensity





Errors and technical changes excepted. Images can vary from original.

www.waldmannlighting.com

© 08.2011 H. Waldmann GmbH & Co. KG

Maintained FC=

(Number of la