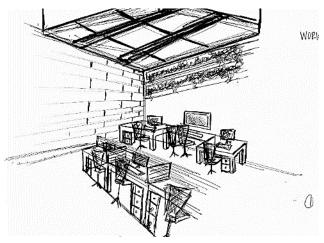

#### OPEN WORK AREA SKETCHES

WORK AREA W/ UPLIGHTING 4 ALTERNATING HEIGHT PLANTERS

WORK AREA W/ BEADED CURTAIN, FLOOR LAMPS \$ 3'-4' PLANT WALL

WORK AREA W/ # UPLIGHTING

WORK AREA W/ ALTERNATING HEIGHT PLANT & FLUWER WALLS & UPLIGHTING