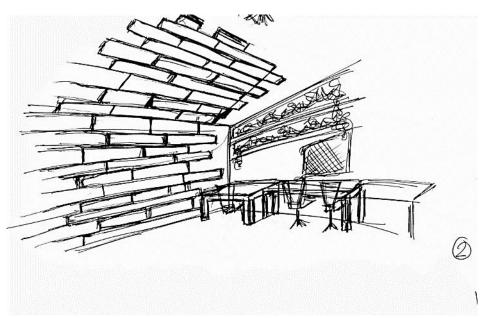

#### OPEN WORK AREA SKETCHES

WORK AREA W/ UPLIGHTING 4 ALTERNATING HEIGHT PLANTERS

WORK AREA W/ BEADED CURTAIN, FLOOR LAMPS \$ 3'-4' PLANT WALL

WORK AREA W/ # UPLIGHTING

WORK AREA W/ ALTERNATING HEIGHT PLANT & FLUWER WALLS & UPLIGHTING