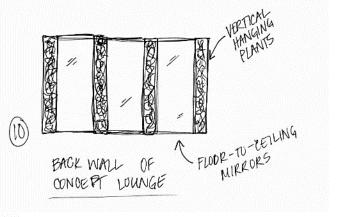

ere one can unwind and get work done productively.
- Just as the James River brings exquisite nature to the hustle and bustle of the city, one can expect the same escape from the stress of the work environment.









# INSPIRTATION





### PORTFOLIO 2

DEANDRA GOODMAN IDSN 3600 : SYSTEMS FALL 2015

#### SCHEMATICS



#### SPACE STANDARD DRAWINGS



#### SPATIAL CONCEPT SKETCHES



SPATUAL CONCEPT SHETCH 1



SPATIAL CONCEPT SHETCH 2

#### SPACE PLAN SKETCHES



#### ENTRY AND MAIN CORRIDOR SKETCHES











#### OPEN WORK AREA SKETCHES











WORK AREA W/ UPLIGHTING 4 ALTERNATING HEIGHT PLANTERS



WORK AREA W/ BEADED CURTAIN, FLOOR LAMPS \$ 3'-4' PLANT WALL



WORK AREA W/ # UPLIGHTING



WORK AREA W/ ALTERNATING HEIGHT PLANT & FLUWER WALLS & UPLIGHTING

#### LOUNGE SKETCHES











MEDITATION FOUNTAIN

#### LIGHTING OVERLAYS











### LIGHTING MODEL









#### SYSTEMS RCP













#### LIGHTING ANALYSIS

#### distribution of luminous intensity





Errors and technical changes excepted. Images can vary from original.

www.waldmannlighting.com

© 08.2011 H. Waldmann GmbH & Co. KG

Maintained FC=

(Number of lamps) x (Initial lamp lumens) x LLF x CU

Area

(2) x (4000) x (.744) x (25) = 635.89

$$\frac{(.744) \times (25)}{234} = 635.89$$

RCR = 5(H) (L+W) LLF = LLD x LDD (L)(W) .93 x .8 LLF = .744 5(10) (26+9)(26)(9) RCR = .36

#### LIFE SAFETY PLAN