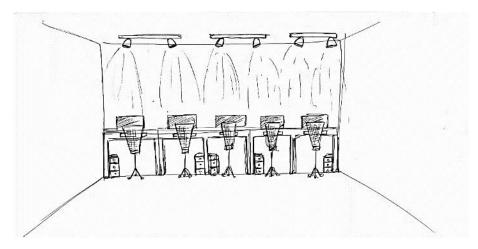

#### OPEN WORK AREA SKETCHES

WORK AREA W/ UPLIGHTING 4 ALTERNATING HEIGHT PLANTERS

WORK AREA W/ BEADED CURTAIN, FLOOR LAMPS \$ 3'-4' PLANT WALL

WORK AREA W/ # UPLIGHTING

WORK AREA W/ ALTERNATING HEIGHT PLANT & FLUWER WALLS & UPLIGHTING