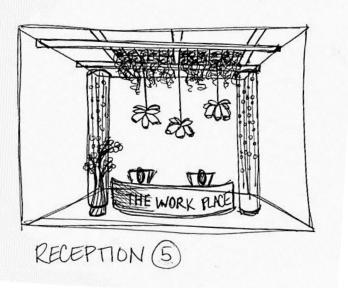

#### OPEN WORK AREA SKETCHES

WORK AREA W/ UPLIGHTING 4 ALTERNATING HEIGHT PLANTERS

WORK AREA W/ BEADED CURTAIN, FLOOR LAMPS \$ 3'-4' PLANT WALL

WORK AREA W/ # UPLIGHTING

WORK AREA W/ ALTERNATING HEIGHT PLANT & FLUWER WALLS & UPLIGHTING