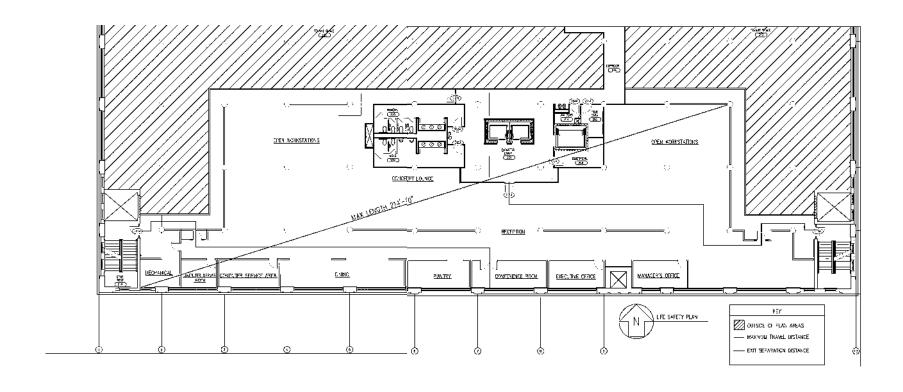

EIGHT PLANTERS



WORK AREA W/ BEADED CURTAIN, FLOOR LAMPS \$ 3'-4' PLANT WALL



WORK AREA W/ # UPLIGHTING



WORK AREA W/ ALTERNATING HEIGHT PLANT & FLUWER WALLS & UPLIGHTING

#### LOUNGE SKETCHES











MEDITATION FOUNTAIN

#### LIGHTING OVERLAYS











### LIGHTING MODEL









#### SYSTEMS RCP













#### LIGHTING ANALYSIS

#### distribution of luminous intensity





Errors and technical changes excepted. Images can vary from original.

www.waldmannlighting.com

© 08.2011 H. Waldmann GmbH & Co. KG

Maintained FC=

(Number of lamps) x (Initial lamp lumens) x LLF x CU

Area

(2) x (4000) x (.744) x (25) = 635.89

$$\frac{(.744) \times (25)}{234} = 635.89$$

RCR = 5(H) (L+W) LLF = LLD x LDD (L)(W) .93 x .8 LLF = .744 5(10) (26+9)(26)(9) RCR = .36

#### LIFE SAFETY PLAN