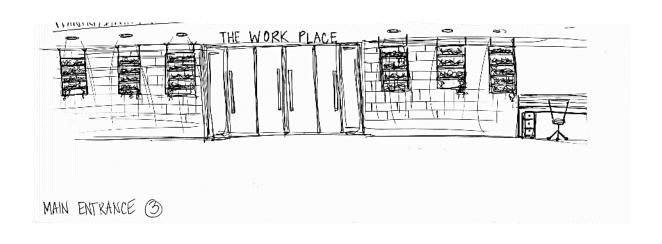

with bright accents, it is quite reminiscent of the James River Park system which is the most visited in Richmond.
- Light stone and warm wood tones, as well as live foliage and water features, will transport members from the usual cramped and cold work environment to a relaxing oasis where one can unwind and get work done productively.
- Just as the James River brings exquisite nature to the hustle and bustle of the city, one can expect the same escape from the stress of the work environment.









# INSPIRTATION





### PORTFOLIO 2

DEANDRA GOODMAN IDSN 3600 : SYSTEMS FALL 2015

#### SCHEMATICS



#### SPACE STANDARD DRAWINGS



#### SPATIAL CONCEPT SKETCHES



SPATUAL CONCEPT SHETCH 1



SPATIAL CONCEPT SHETCH 2

#### SPACE PLAN SKETCHES



#### ENTRY AND MAIN CORRIDOR SKETCHES











#### OPEN WORK AREA SKETCHES











WORK AREA W/ UPLIGHTING 4 ALTERNATING HEIGHT PLANTERS



WORK AREA W/ BEADED CURTAIN, FLOOR LAMPS \$ 3'-4' PLANT WALL



WORK AREA W/ # UPLIGHTING



WORK AREA W/ ALTERNATING HEIGHT PLANT & FLUWER WALLS & UPLIGHTING

#### LOUNGE SKETCHES











MEDITATION FOUNTAIN

#### LIGHTING OVERLAYS











### LIGHTING MODEL









#### SYSTEMS RCP













#### LIGHTING ANALYSIS

#### distribution of luminous intensity





Errors and technical changes excepted. Images can vary from original.

www.waldmannlighting.com

© 08.2011 H. Waldmann GmbH & Co. KG

Maintained FC=

(Number of lamps) x (Initial lamp lumens) x LLF x CU

Area

(2) x (4000) x (.744) x (25) = 635.89

$$\frac{(.744) \times (25)}{234} = 635.89$$

RCR = 5(H) (L+W) LLF = LLD