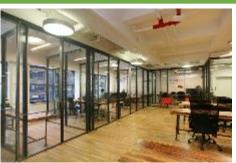

juices flowing.

- The James River brings the beautifully untouched wilderness to the heart of the busy city with rocks, meadows, forests and rapids.
- Drawing inspiration from the outdoor environment, calm and neutral colors are seen throughout the office with touches of green and blue, paired with bright accents, it is quite reminiscent of the James River Park system which is the most visited in Richmond.
- Light stone and warm wood tones, as well as live foliage and water features, will transport members from the usual cramped and cold work environment to a relaxing oasis where one can unwind and get work done productively.
- Just as the James River brings exquisite nature to the hustle and bustle of the city, one can expect the same escape from the stress of the work environment.









# INSPIRTATION





### PORTFOLIO 2

DEANDRA GOODMAN IDSN 3600 : SYSTEMS FALL 2015

#### SCHEMATICS



#### SPACE STANDARD DRAWINGS



#### SPATIAL CONCEPT SKETCHES



SPATUAL CONCEPT SHETCH 1



SPATIAL CONCEPT SHETCH 2

#### SPACE PLAN SKETCHES



#### ENTRY AND MAIN CORRIDOR SKETCHES











#### OPEN WORK AREA SKETCHES











WORK AREA W/ UPLIGHTING 4 ALTERNATING HEIGHT PLANTERS



WORK AREA W/ BEADED CURTAIN, FLOOR LAMPS \$ 3'-4' PLANT WALL



WORK AREA W/ # UPLIGHTING



WORK AREA W/ ALTERNATING HEIGHT PLANT & FLUWER WALLS & UPLIGHTING

#### LOUNGE SKETCHES











MEDITATION FOUNTAIN

#### LIGHTING OVERLAYS











### LIGHTING MODEL









#### SYSTEMS RCP













#### LIGHTING ANALYSIS

#### distribution of luminous intensity





Errors and technical chang