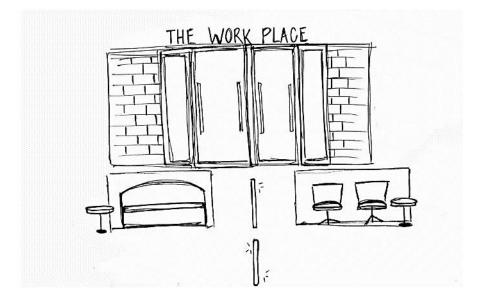

bright accents, it is quite reminiscent of the James River Park system which is the most visited in Richmond.
- Light stone and warm wood tones, as well as live foliage and water features, will transport members from the usual cramped and cold work environment to a relaxing oasis where one can unwind and get work done productively.
- Just as the James River brings exquisite nature to the hustle and bustle of the city, one can expect the same escape from the stress of the work environment.









# INSPIRTATION





### PORTFOLIO 2

DEANDRA GOODMAN IDSN 3600 : SYSTEMS FALL 2015

#### SCHEMATICS



#### SPACE STANDARD DRAWINGS



#### SPATIAL CONCEPT SKETCHES



SPATUAL CONCEPT SHETCH 1



SPATIAL CONCEPT SHETCH 2

#### SPACE PLAN SKETCHES



#### ENTRY AND MAIN CORRIDOR SKETCHES











#### OPEN WORK AREA SKETCHES











WORK AREA W/ UPLIGHTING 4 ALTERNATING HEIGHT PLANTERS



WORK AREA W/ BEADED CURTAIN, FLOOR LAMPS \$ 3'-4' PLANT WALL



WORK AREA W/ # UPLIGHTING



WORK AREA W/ ALTERNATING HEIGHT PLANT & FLUWER WALLS & UPLIGHTING

#### LOUNGE SKETCHES











MEDITATION FOUNTAIN

#### LIGHTING OVERLAYS











### LIGHTING MODEL









#### SYSTEMS RCP













#### LIGHTING ANALYSIS

#### distribution of luminous intensity





Errors and technical changes excepted. Images can vary from original.

www.waldmannlighting.com

© 08.2011 H. Waldmann GmbH & Co. KG

Maintained FC=

(Number of lamps) x (Initial lamp lumens) x LLF x CU

Area

(2) x (4000) x (.744) x (25) = 635.89

$$\frac{(.744) \times (25)}{234} = 635.89$$

RCR = 5(H) (L+W) LLF = LLD x LDD