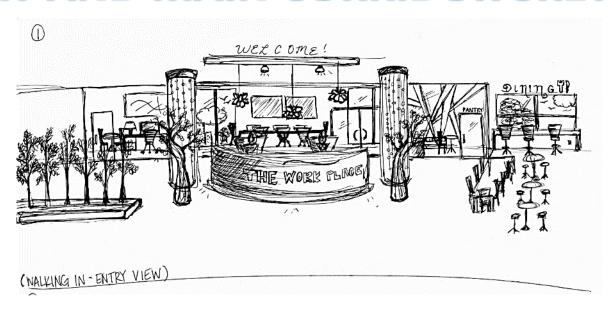

ed with bright accents, it is quite reminiscent of the James River Park system which is the most visited in Richmond.
- Light stone and warm wood tones, as well as live foliage and water features, will transport members from the usual cramped and cold work environment to a relaxing oasis where one can unwind and get work done productively.
- Just as the James River brings exquisite nature to the hustle and bustle of the city, one can expect the same escape from the stress of the work environment.









# INSPIRTATION





### PORTFOLIO 2

DEANDRA GOODMAN IDSN 3600 : SYSTEMS FALL 2015

#### SCHEMATICS



#### SPACE STANDARD DRAWINGS



#### SPATIAL CONCEPT SKETCHES



SPATUAL CONCEPT SHETCH 1



SPATIAL CONCEPT SHETCH 2

#### SPACE PLAN SKETCHES



#### ENTRY AND MAIN CORRIDOR SKETCHES











#### OPEN WORK AREA SKETCHES











WORK AREA W/ UPLIGHTING 4 ALTERNATING HEIGHT PLANTERS



WORK AREA W/ BEADED CURTAIN, FLOOR LAMPS \$ 3'-4' PLANT WALL



WORK AREA W/ # UPLIGHTING



WORK AREA W/ ALTERNATING HEIGHT PLANT & FLUWER WALLS & UPLIGHTING

#### LOUNGE SKETCHES











MEDITATION FOUNTAIN

#### LIGHTING OVERLAYS











### LIGHTING MODEL









#### SYSTEMS RCP













#### LIGHTING ANALYSIS

#### distribution of luminous intensity





Errors and technical changes excepted. Images can vary from original.

www.waldmannlighting.com

© 08.2011 H. Waldmann GmbH & Co. KG

Maintained FC=

(Number of lamps) x (Initial lamp lumens) x LLF x CU

Area

(2) x (4000) x (.744) x (25) = 635.89

$$\frac{(.744) \times (25)}{234} = 635.89$$

RCR = 5(H) (L+W) LLF = LL