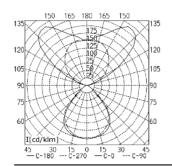

#### LIGHTING ANALYSIS

#### distribution of luminous intensity

Errors and technical changes excepted. Images can vary from original.

www.waldmannlighting.com

© 08.2011 H. Waldmann GmbH & Co. KG

Maintained FC=

(Number of lamps) x (Initial lamp lumens) x LLF x CU