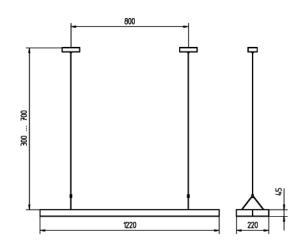

the work environment.









# INSPIRTATION





### PORTFOLIO 2

DEANDRA GOODMAN IDSN 3600 : SYSTEMS FALL 2015

#### SCHEMATICS



#### SPACE STANDARD DRAWINGS



#### SPATIAL CONCEPT SKETCHES



SPATUAL CONCEPT SHETCH 1



SPATIAL CONCEPT SHETCH 2

#### SPACE PLAN SKETCHES



#### ENTRY AND MAIN CORRIDOR SKETCHES











#### OPEN WORK AREA SKETCHES











WORK AREA W/ UPLIGHTING 4 ALTERNATING HEIGHT PLANTERS



WORK AREA W/ BEADED CURTAIN, FLOOR LAMPS \$ 3'-4' PLANT WALL



WORK AREA W/ # UPLIGHTING



WORK AREA W/ ALTERNATING HEIGHT PLANT & FLUWER WALLS & UPLIGHTING

#### LOUNGE SKETCHES











MEDITATION FOUNTAIN

#### LIGHTING OVERLAYS











### LIGHTING MODEL









#### SYSTEMS RCP













#### LIGHTING ANALYSIS

#### distribution of luminous intensity





Errors and technical changes excepted. Images can vary from original.

www.waldmannlighting.com

© 08.2011 H. Waldmann GmbH & Co. KG

Maintained FC=

(Number of lamps) x (Initial lamp lumens) x LLF x CU

Area

(2) x (4000) x (.744) x (25) = 635.89

$$\frac{(.744) \times (25)}{234} = 635.89$$

RCR = 5(H) (L+W) LLF = LLD x LDD (L)(W) .93 x .8 LLF = .744 5(10) (26+9)(26)(9) RCR = .36

#### LIFE SAFETY PLAN