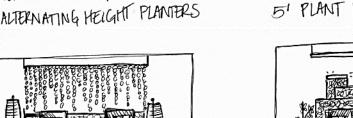

#### OPEN WORK AREA SKETCHES

WORK AREA W/ UPLIGHTING 4 ALTERNATING HEIGHT PLANTERS

WORK AREA W/ BEADED CURTAIN, FLOOR LAMPS \$ 3'-4' PLANT WALL

WORK AREA W/ # UPLIGHTING

WORK AREA W/ ALTERNATING HEIGHT PLANT & FLUWER WALLS & UPLIGHTING