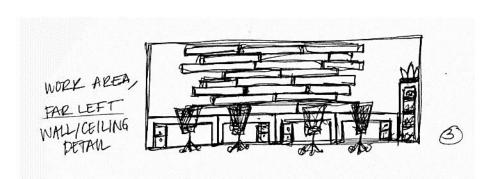

#### OPEN WORK AREA SKETCHES

WORK AREA W/ UPLIGHTING 4 ALTERNATING HEIGHT PLANTERS

WORK AREA W/ BEADED CURTAIN, FLOOR LAMPS \$ 3'-4' PLANT WALL

WORK AREA W/ # UPLIGHTING

WORK AREA W/ ALTERNATING HEIGHT PLANT & FLUWER WALLS & UPLIGHTING