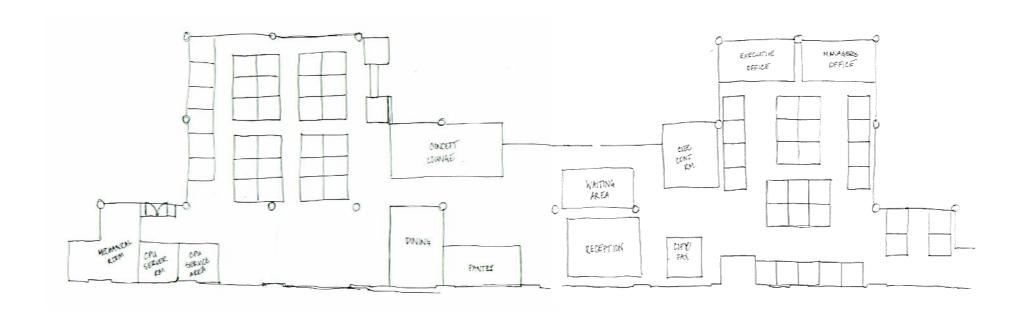

fice with touches of green and blue, paired with bright accents, it is quite reminiscent of the James River Park system which is the most visited in Richmond.
- Light stone and warm wood tones, as well as live foliage and water features, will transport members from the usual cramped and cold work environment to a relaxing oasis where one can unwind and get work done productively.
- Just as the James River brings exquisite nature to the hustle and bustle of the city, one can expect the same escape from the stress of the work environment.









# INSPIRTATION





### PORTFOLIO 2

DEANDRA GOODMAN IDSN 3600 : SYSTEMS FALL 2015

#### SCHEMATICS



#### SPACE STANDARD DRAWINGS



#### SPATIAL CONCEPT SKETCHES



SPATUAL CONCEPT SHETCH 1



SPATIAL CONCEPT SHETCH 2

#### SPACE PLAN SKETCHES



#### ENTRY AND MAIN CORRIDOR SKETCHES











#### OPEN WORK AREA SKETCHES











WORK AREA W/ UPLIGHTING 4 ALTERNATING HEIGHT PLANTERS



WORK AREA W/ BEADED CURTAIN, FLOOR LAMPS \$ 3'-4' PLANT WALL



WORK AREA W/ # UPLIGHTING



WORK AREA W/ ALTERNATING HEIGHT PLANT & FLUWER WALLS & UPLIGHTING

#### LOUNGE SKETCHES











MEDITATION FOUNTAIN

#### LIGHTING OVERLAYS











### LIGHTING MODEL









#### SYSTEMS RCP













#### LIGHTING ANALYSIS

#### distribution of luminous intensity





Errors and technical changes excepted. Images can vary from original.

www.waldmannlighting.com

© 08.2011 H. Waldmann GmbH & Co. KG

Maintained FC=

(Number of lamps) x (Initial lamp lumens) x LLF x CU

Area

(2) x (4000) x (.744) x (25) = 635.89

$$\frac{(.744) \times (25)}{2