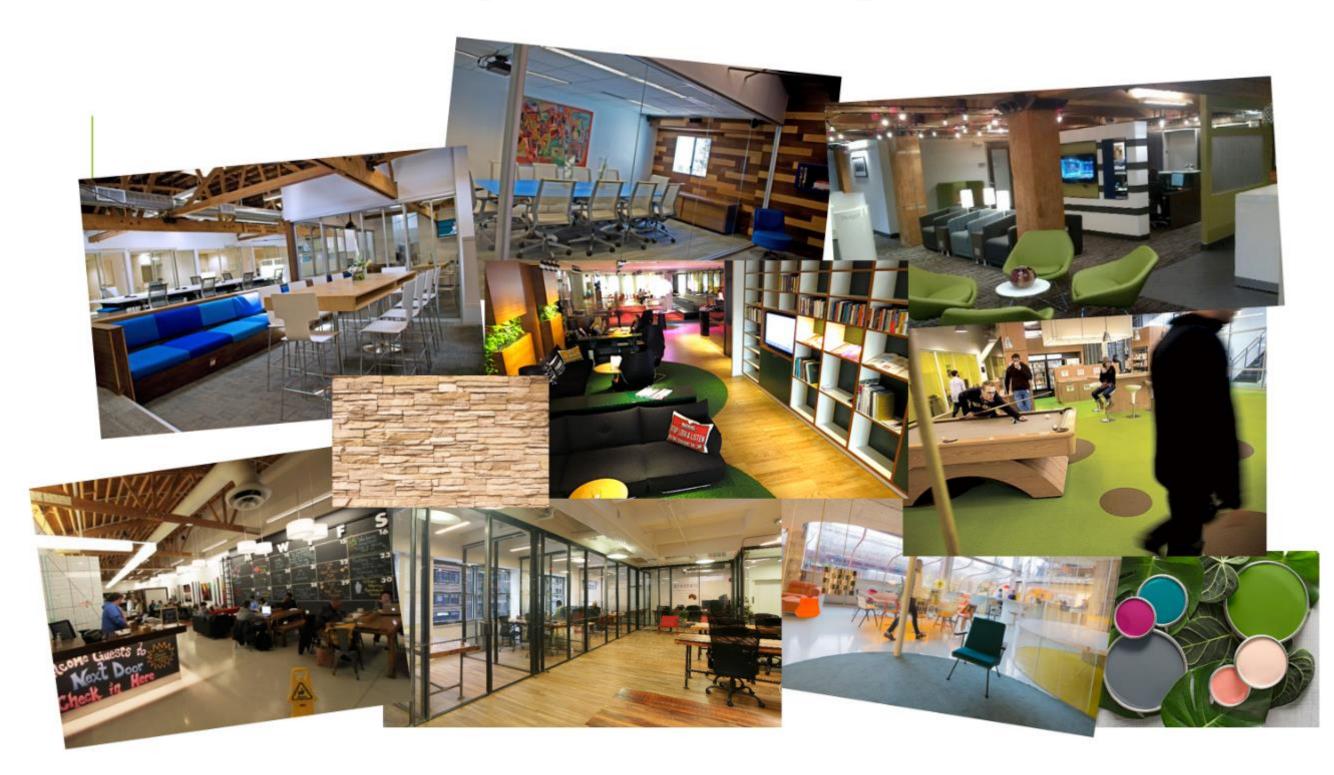

# INSPIRTATION

## CONCEPT STATEMENT

Located in the city of Richmond, Virginia, sitting snugly on tobacco row near the beautiful James River, is a new coworking office space. This office space is designed to be a functional, creative place to come and work, for people who are between working in an office and working from home. This is wonderful environment where freelancers, writers, and business driven individuals can come and work but also let off some steam and get their creative juices flowing.

- The James River brings the beautifully untouched wilderness to the heart of the busy city with rocks, meadows, forests and rapids.
- Drawing inspiration from the outdoor environment, calm and neutral colors are seen throughout the office with touches of green and blue, paired with bright accents, it is quite reminiscent of the James River Park system which is the most visited in Richmond.
- Light stone and warm wood tones, as well as live foliage and water features, will transport members from the usual cramped and cold work environment to a relaxing oasis where one can unwind and get work done productively.
- Just as the James River brings exquisite nature to the hustle and bustle of the city, one can expect the same escape from the stress of the work environment.