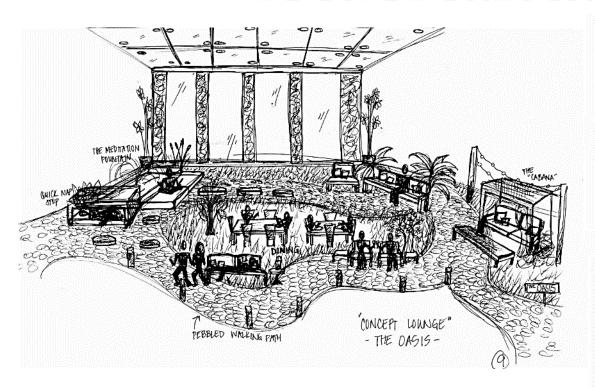

| PERSONNEL                                         |            |           |                   |             |                                           |    |           |     |              |                         |            |            |        |
|---------------------------------------------------|------------|-----------|-------------------|-------------|-------------------------------------------|----|-----------|-----|--------------|-------------------------|------------|------------|--------|
| Position                                          | Personne   | el Totals | Unit Square       | e Ft.       | Extended                                  |    | Equipment |     | Notes        | Departme                | ent Summa  | ry         |        |
|                                                   | Current    | Future    | Office W          | Vorkstation | Sq. Feet                                  | PC | Printer   | Fax | <br>         | Informati               |            |            |        |
|                                                   |            |           |                   |             | 0                                         |    |           |     | <br>         | <br>Person              | inel       | 3132 Squ   | uare   |
| General Office Members                            | 0          | 87        |                   | 36          | 3132                                      |    |           |     |              | Equipm                  | nent       | 900 Squ    |        |
|                                                   |            |           |                   |             |                                           |    |           |     |              | Sub Tota                | l:         | 4032 Squ   |        |
|                                                   |            |           |                   |             | 0                                         |    |           |     |              | Circula                 | tion       | 1.54       |        |
|                                                   |            |           |                   |             | 0                                         |    |           |     |              | Total Car               | petable:   | 6209.3 Squ | uare F |
|                                                   |            |           |                   |             | 0                                         |    |           |     |              |                         |            |            |        |
|                                                   |            |           |                   |             | 0                                         |    |           |     |              |                         |            |            |        |
|                                                   |            |           |                   |             | 0                                         |    |           |     |              |                         |            |            |        |
|                                                   |            |           |                   |             | 0                                         |    |           |     |              |                         |            |            |        |
|                                                   |            |           |                   |             | 0                                         |    |           |     |              |                         |            |            |        |
|                                                   |            |           |                   |             | 0                                         |    |           |     |              |                         |            |            |        |
|                                                   |            |           |                   |             | 0                                         |    |           |     |              | 20000000000             |            |            |        |
|                                                   |            |           |                   |             | 0                                         |    |           |     |              | Interview               |            |            |        |
|                                                   |            |           |                   |             |                                           |    |           |     |              |                         |            |            |        |
|                                                   |            |           |                   |             | 0                                         |    |           |     |              | Interview               |            |            |        |
|                                                   | ES 0       | 87        |                   |             | 0<br>0<br>3132                            | 0  | 0         | 0   |              | Revision S<br>Sign Off: |            |            |        |
| Personnel Totals:  SUPPORT/EQUIPMENT SPACE  Space | ES         |           | Unit              |             | 0<br>0<br>3132                            | 0  | Location  | 0   | Notes        | Revision S<br>Sign Off: |            |            |        |
| SUPPORT/EQUIPMENT SPACE                           | ES         |           | Unit<br>Square Fe | eet         |                                           | 0  |           | 0   | Notes        | Revision S<br>Sign Off: | Submitted: |            |        |
| SUPPORT/EQUIPMENT SPACE                           |            |           |                   | eet         | Extended                                  | 0  |           | 0   | Notes        | Revision S<br>Sign Off: | Submitted: |            |        |
| SUPPORT/EQUIPMENT SPACE                           | ES         |           |                   | eet         | Extended                                  | 0  |           | 0   | Notes        | Revision S<br>Sign Off: | Submitted: |            |        |
| SUPPORT/EQUIPMENT SPACE  Space                    | ES         |           |                   |             | Extended Sq. Feet 0 0                     | 0  |           |     | Notes        | Revision S<br>Sign Off: | Submitted: |            |        |
| SUPPORT/EQUIPMENT SPACE                           | ES         |           |                   | eet 800     | Extended Sq. Feet 0                       | 0  |           | 0   | <u>Notes</u> | Revision S<br>Sign Off: | Submitted: |            |        |
| SUPPORT/EQUIPMENT SPACE  Space                    | Support/Ed |           |                   |             | Extended Sq. Feet 0 0                     | 0  |           | 0   | Notes        | Revision S<br>Sign Off: | Submitted: |            |        |
| SUPPORT/EQUIPMENT SPACE  Space                    | Support/Ed |           |                   |             | Extended                                  |    |           |     | <u>Notes</u> | Revision S<br>Sign Off: | Submitted: |            |        |
| SUPPORT/EQUIPMENT SPACE  Space  Concept Lounge    | Support/Ed |           |                   | 800         | Extended                                  |    |           |     | Notes        | Revision S<br>Sign Off: | Submitted: |            |        |
| SUPPORT/EQUIPMENT SPACE  Space                    | Support/Ed |           |                   |             | Extended                                  |    |           | 0   | Notes        | Revision S<br>Sign Off: | Submitted: |            |        |
| SUPPORT/EQUIPMENT SPACE  Space  Concept Lounge    | Support/Ed |           |                   | 800         | Extended                                  |    |           |     | Notes        | Revision S<br>Sign Off: | Submitted: |            |        |
| SUPPORT/EQUIPMENT SPACE  Space  Concept Lounge    | Support/Ed |           |                   | 800         | Extended Sq. Feet 0 0 0 800 0 100 0       |    |           |     | Notes        | Revision S<br>Sign Off: | Submitted: |            |        |
| SUPPORT/EQUIPMENT SPACE  Space  Concept Lounge    | Support/Ed |           |                   | 800         | Extended Sq. Feet 0 0 0 800 0 100 0 0 0 0 |    |           |     | Notes        | Revision S<br>Sign Off: | Submitted: |            |        |
| SUPPORT/EQUIPMENT SPACE  Space  Concept Lounge    | Support/Ed |           |                   | 800         | Extended Sq. Feet 0 0 0 800 0 100 0       |    |           |     | Notes        | Revision S<br>Sign Off: | Submitted: |            |        |
| SUPPORT/EQUIPMENT SPACE  Space  Concept Lounge    | Support/Ed |           |                   | 800         | Extended Sq. Feet 0 0 0 800 0 100 0 0 0 0 |    |           |     | Notes        | Revision S<br>Sign Off: | Submitted: |            |        |

#### LOUNGE SKETCHES

MEDITATION FOUNTAIN