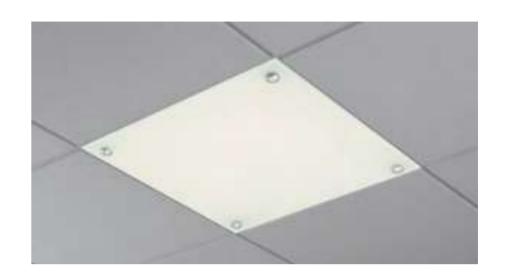

# TILELYTE RECESSED DECORATIVE GLASS 2X2

**LER – 35** 

**TER - 31** 

| Candlepower |      |      |                   |  |  |  |  |  |  |  |
|-------------|------|------|-------------------|--|--|--|--|--|--|--|
| Angle       | End  | 45   | Cross             |  |  |  |  |  |  |  |
| 0           | 1315 | 1315 | 1315              |  |  |  |  |  |  |  |
| 5           | 1305 | 1316 | 1317              |  |  |  |  |  |  |  |
| 10          | 1287 | 1286 | 1291              |  |  |  |  |  |  |  |
| 15          | 1249 | 1249 | 1252              |  |  |  |  |  |  |  |
| 20          | 1200 | 1201 | 1206              |  |  |  |  |  |  |  |
| 25          | 1135 | 1137 | 11 <del>4</del> 8 |  |  |  |  |  |  |  |
| 30          | 1053 | 1060 | 1064              |  |  |  |  |  |  |  |
| 35          | 970  | 971  | 979               |  |  |  |  |  |  |  |
| 40          | 878  | 881  | 890               |  |  |  |  |  |  |  |
| 45          | 785  | 784  | 786               |  |  |  |  |  |  |  |
| 50          | 677  | 674  | 681               |  |  |  |  |  |  |  |
| 55          | 576  | 571  | 580               |  |  |  |  |  |  |  |
| 60          | 469  | 474  | 478               |  |  |  |  |  |  |  |
| 65          | 375  | 371  | 373               |  |  |  |  |  |  |  |
| 70          | 277  | 270  | 280               |  |  |  |  |  |  |  |
| 75          | 184  | 178  | 183               |  |  |  |  |  |  |  |
| 80          | 96   | 91   | 93                |  |  |  |  |  |  |  |
| 85          | 31   | 20   | 21                |  |  |  |  |  |  |  |
|             |      |      |                   |  |  |  |  |  |  |  |