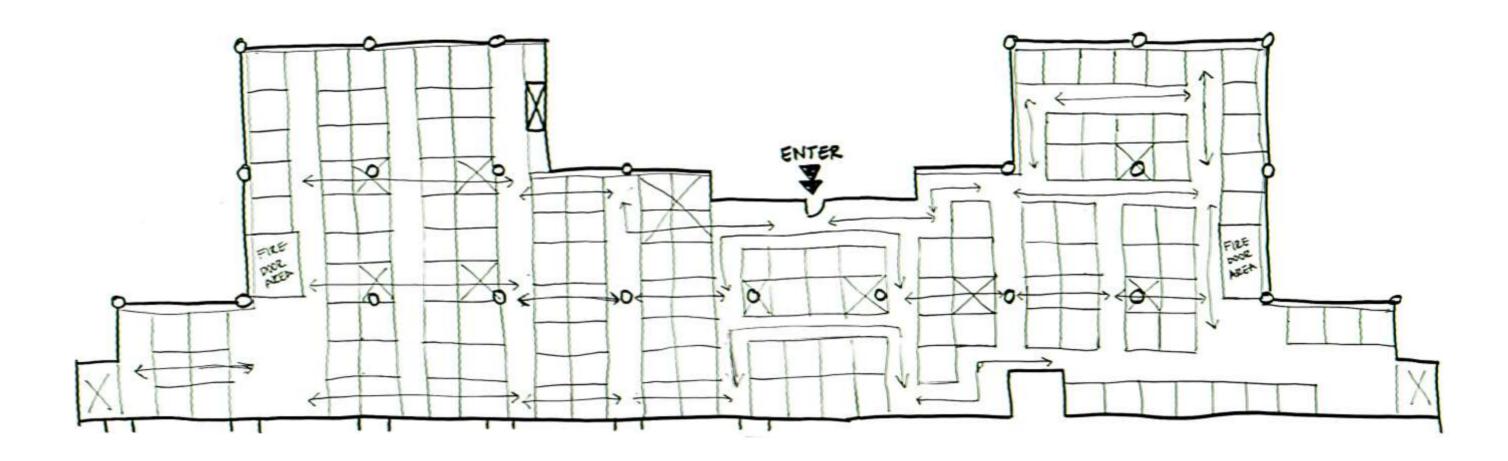

#### LIFE SAFETY PLAN

|              |        |         |                        | Buildir   | ng Constru | ction and | Occupano   | су          |                  |                              |                 |       |  |
|--------------|--------|---------|------------------------|-----------|------------|-----------|------------|-------------|------------------|------------------------------|-----------------|-------|--|
| Constructio  | n Type | Sprin   | klers?                 | Occupai   | псу Туре   |           |            |             |                  |                              |                 |       |  |
| Concrete (T  | ype 1) | Ye      | es                     | Busin     | ess (B)    |           |            |             |                  |                              |                 |       |  |
|              |        |         | Exit R                 | equireme  | ents: Num  | ber and A | rrangeme   | nt of Exits |                  |                              |                 |       |  |
|              |        | # of    | Exits                  |           |            | Travel [  | Distance   |             | Arra             | Arrangement: Means of Egress |                 |       |  |
| Space        | Req    | uired   | Shown on Plans Allowab |           | Allowable  | Distance  | Actual [   | Distance    | Req'd [          | Distance                     | Actual Distance |       |  |
| Designation  |        |         |                        |           |            | Shown     | on Plans   | Betwee      | en Exits         | Shown on Plans               |                 |       |  |
| Suite 3100   |        | 2       | 3                      | 3 300'-0" |            | 156'-0"   |            | 108'-0"     |                  | 116'-0"                      |                 |       |  |
| Notes:       |        |         |                        |           |            |           |            |             |                  |                              |                 |       |  |
|              |        |         |                        |           |            |           |            |             |                  |                              |                 |       |  |
| Use Group or | (      | A)      | (B                     | )         |            |           | (          | D           |                  | Exit Width                   | :h (Inches)     |       |  |
| _            | Area = | Sq. Ft. | Area per 0             | Occupant  | Calculated | Occupant  | Egress per | Occupant    | Required Width = |                              | Actual          | Width |  |
| Space        |        |         |                        |           | Load :     | = A/B     |            |             | (A/B)xC          |                              |                 |       |  |
| Designation  |        |         |                        |           |            |           | Stair      | Level       | Stair            | Level                        | Stair           | Level |  |
| Suite 3100   | 10     | 200     | 10                     | 0         | 10         | )2        | .3"        | .2"         | 30.6"            | 20.4"                        | 61"             | 60"   |  |
|              |        |         |                        |           |            |           |            |             |                  |                              |                 |       |  |
|              |        |         |                        |           |            |           |            |             |                  |                              |                 |       |  |

#### LIFE SAFETY PLAN