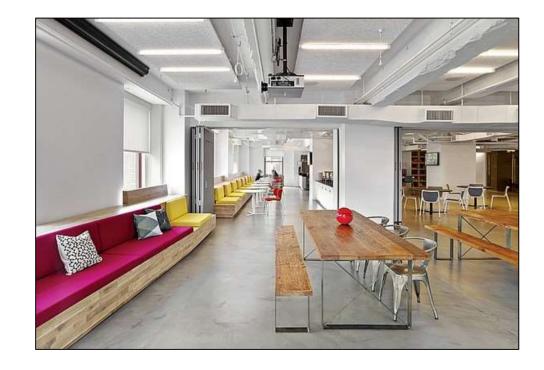

60             | 80<br>0<br>0<br>0<br>0<br>0<br>0<br>80<br>0<br>400 | Near Acount Ad<br>Spread througho | Broadcast, Executive, Mkt                  | Waiting for 6, TV's  Full AV  Work counter, outlets Raised floor, secure, 3 racks Work counter  Full kitchen, seating |
| Space Reception Conference Room Computer Service Area Computer Server Room Copy/Fax Station      | Support/E   Current   0   0   0   0   0   0   0   0   0 | Future 1 0 0 1 0 1 1 0 1 | Square Feet   120   250     80   60     400   1 | 80<br>0<br>0<br>0<br>0<br>0<br>0<br>80<br>0<br>400 | Near Acount Ad<br>Spread througho | Broadcast, Executive, Mkt                  | Waiting for 6, TV's  Full AV  Work counter, outlets  Raised floor, secure, 3 racks  Work counter                      |

#### **INSPIRATION IMAGES**











#### **CONCEPT STATEMENT**

- About The Edgeworth Building
  - O Located in Richmond, Virginia
  - O Five-stories high
  - O Part of Richmond's Tobacco Row District
  - O Designed by Joseph Sirrine for Larus & Brother Company
- About Richmond, Virginia
  - O Ranked as one of the "Best Places to Live and Work in America"
  - O A fun place to live with plenty amenities
  - O A trendy and architecturally pleasing town
- Goals for the Edgeworth Building
  - O To turn an old factory space into a brand new, trendy spot
  - O Create a space that is functional and pleasing
  - O To draw in companies and people





# PORTFOLIO 2





IDSN 3600 KERRY-ANN JENKINS

# SITE EVALUATION



SOUTH

#### **BUBBLE DIAGRAMS**





#### **BLOCKING DIAGRAMS**



#### SPACE STANDARD DRAWINGS – OFFICE



## S