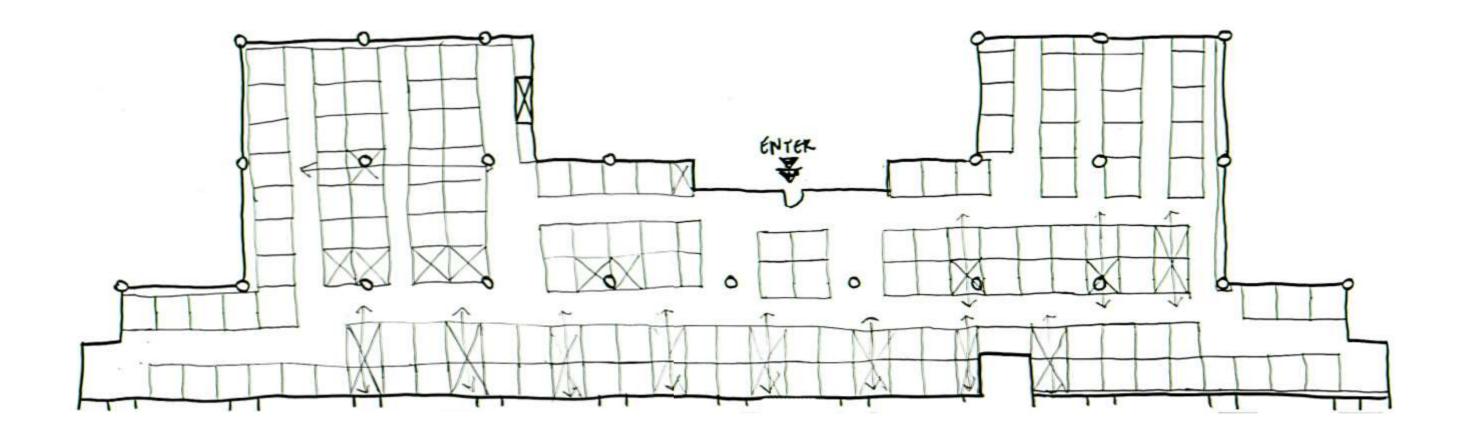

T**

- About The Edgeworth Building
  - O Located in Richmond, Virginia
  - O Five-stories high
  - O Part of Richmond's Tobacco Row District
  - O Designed by Joseph Sirrine for Larus & Brother Company
- About Richmond, Virginia
  - O Ranked as one of the "Best Places to Live and Work in America"
  - O A fun place to live with plenty amenities
  - O A trendy and architecturally pleasing town
- Goals for the Edgeworth Building
  - O To turn an old factory space into a brand new, trendy spot
  - O Create a space that is functional and pleasing
  - O To draw in companies and people





# PORTFOLIO 2





IDSN 3600 KERRY-ANN JENKINS

# SITE EVALUATION



SOUTH

#### **BUBBLE DIAGRAMS**





#### **BLOCKING DIAGRAMS**



#### SPACE STANDARD DRAWINGS – OFFICE



## SPATIAL CONCEPT SKETCHES













# **ENTRY SKETCHES**





# CORRIDOR SKETCHES



# LOUNGE SKETCHES







## **OPEN WORK AREA STATIONS**





# LIGHTING SKETCHES















# LIGHTING MODEL







#### LIFE SAFETY PLAN

|              |        |         |                        | Buildir   | ng Constru | ction and | Occupano   | су          |                  |                              |                 |       |  |
|--------------|--------|---------|------------------------|-----------|------------|-----------|------------|-------------|------------------|------------------------------|-----------------|-------|--|
| Constructio  | n Type | Sprin   | klers?                 | Occupai   | псу Туре   |           |            |             |                  |                              |