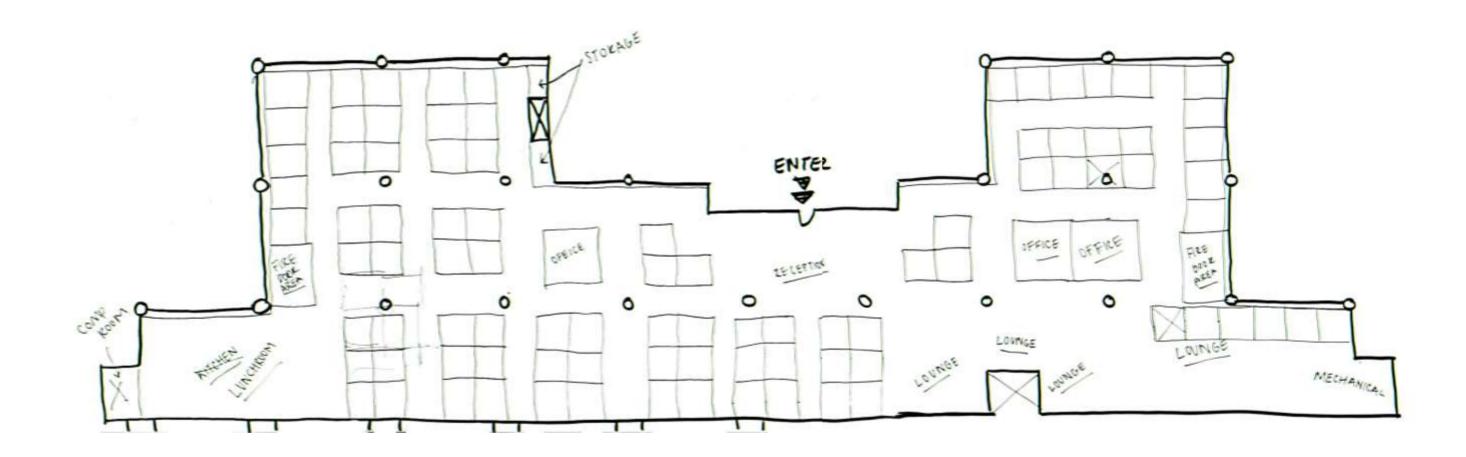

About The Edgeworth Building
  - O Located in Richmond, Virginia
  - O Five-stories high
  - O Part of Richmond's Tobacco Row District
  - O Designed by Joseph Sirrine for Larus & Brother Company
- About Richmond, Virginia
  - O Ranked as one of the "Best Places to Live and Work in America"
  - O A fun place to live with plenty amenities
  - O A trendy and architecturally pleasing town
- Goals for the Edgeworth Building
  - O To turn an old factory space into a brand new, trendy spot
  - O Create a space that is functional and pleasing
  - O To draw in companies and people





# PORTFOLIO 2





IDSN 3600 KERRY-ANN JENKINS

# SITE EVALUATION



SOUTH

#### **BUBBLE DIAGRAMS**





#### **BLOCKING DIAGRAMS**



#### SPACE STANDARD DRAWINGS – OFFICE



## SPATIAL CONCEPT SKETCHES













# **ENTRY SKETCHES**





# CORRIDOR SKETCHES



# LOUNGE SKETCHES







## **OPEN WORK AREA STATIONS**





# LIGHTING SKETCHES















# LIGHTING MODEL







#### LIFE SAFETY PLAN

|              |        |         |                        | Buildir   | ng Constru | ction and | Occupano   | су          |                  |                              |                 |       |  |
|--------------|--------|---------|------------------------|-----------|------------|-----------|------------|-------------|------------------|------------------------------|-----------------|-------|--|
| Constructio  | n Type | Sprin   | klers?                 | Occupai   | псу Туре   |           |            |             |                  |                              |                 |