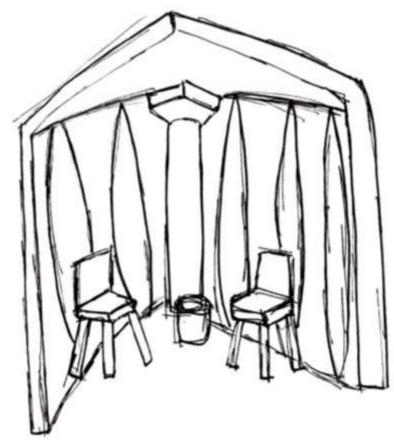

-stories high
  - O Part of Richmond's Tobacco Row District
  - O Designed by Joseph Sirrine for Larus & Brother Company
- About Richmond, Virginia
  - O Ranked as one of the "Best Places to Live and Work in America"
  - O A fun place to live with plenty amenities
  - O A trendy and architecturally pleasing town
- Goals for the Edgeworth Building
  - O To turn an old factory space into a brand new, trendy spot
  - O Create a space that is functional and pleasing
  - O To draw in companies and people





# PORTFOLIO 2





IDSN 3600 KERRY-ANN JENKINS

# SITE EVALUATION



SOUTH

#### **BUBBLE DIAGRAMS**





#### **BLOCKING DIAGRAMS**



#### SPACE STANDARD DRAWINGS – OFFICE



## SPATIAL CONCEPT SKETCHES













# **ENTRY SKETCHES**





# CORRIDOR SKETCHES



# LOUNGE SKETCHES







## **OPEN WORK AREA STATIONS**





# LIGHTING SKETCHES















# LIGHTING MODEL







#### LIFE SAFETY PLAN

|              |        |         |                        | Buildir   | ng Constru | ction and | Occupano   | су          |                  |                              |                 |       |  |
|--------------|--------|---------|------------------------|-----------|------------|-----------|------------|-------------|------------------|------------------------------|-----------------|-------|--|
| Constructio  | n Type | Sprin   | klers?                 | Occupai   | псу Туре   |           |            |             |                  |                              |                 |       |  |
| Concrete (T  | ype 1) | Ye      | es                     | Busin