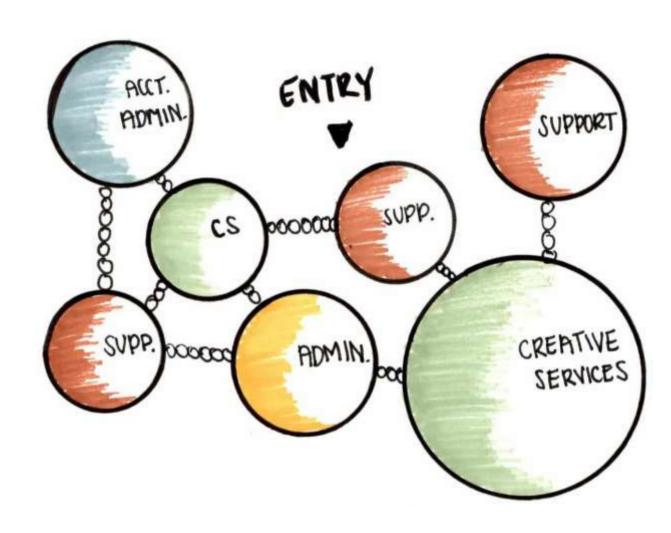

cks  Work counter                      |

#### **INSPIRATION IMAGES**











#### **CONCEPT STATEMENT**

- About The Edgeworth Building
  - O Located in Richmond, Virginia
  - O Five-stories high
  - O Part of Richmond's Tobacco Row District
  - O Designed by Joseph Sirrine for Larus & Brother Company
- About Richmond, Virginia
  - O Ranked as one of the "Best Places to Live and Work in America"
  - O A fun place to live with plenty amenities
  - O A trendy and architecturally pleasing town
- Goals for the Edgeworth Building
  - O To turn an old factory space into a brand new, trendy spot
  - O Create a space that is functional and pleasing
  - O To draw in companies and people





# PORTFOLIO 2





IDSN 3600 KERRY-ANN JENKINS

# SITE EVALUATION



SOUTH

#### **BUBBLE DIAGRAMS**





#### **BLOCKING DIAGRAMS**



#### SPACE STANDARD DRAWINGS – OFFICE



## SPATIAL CONCEPT SKETCHES













# **ENTRY SKETCHES**





# CORRIDOR SKETCHES



# LOUNGE SKETCHES







## **OPEN WORK AREA STATIONS**





# LIGHTING SKETCHES















# LIGHTING MODEL







#### LIFE SAFETY PLAN

|              |        |         |                        | Buildir   | ng Constru | ction and | Occupano   | су          |                  |                              |                 |       |  |
|--------------|--------|---------|------------------------|-----------|------------|-----------|------------|-------------|------------------|------------------------------|-----------------|-------|--|
| Constructio  | n Type | Sprin   | klers?                 | Occupai   | псу Туре   |