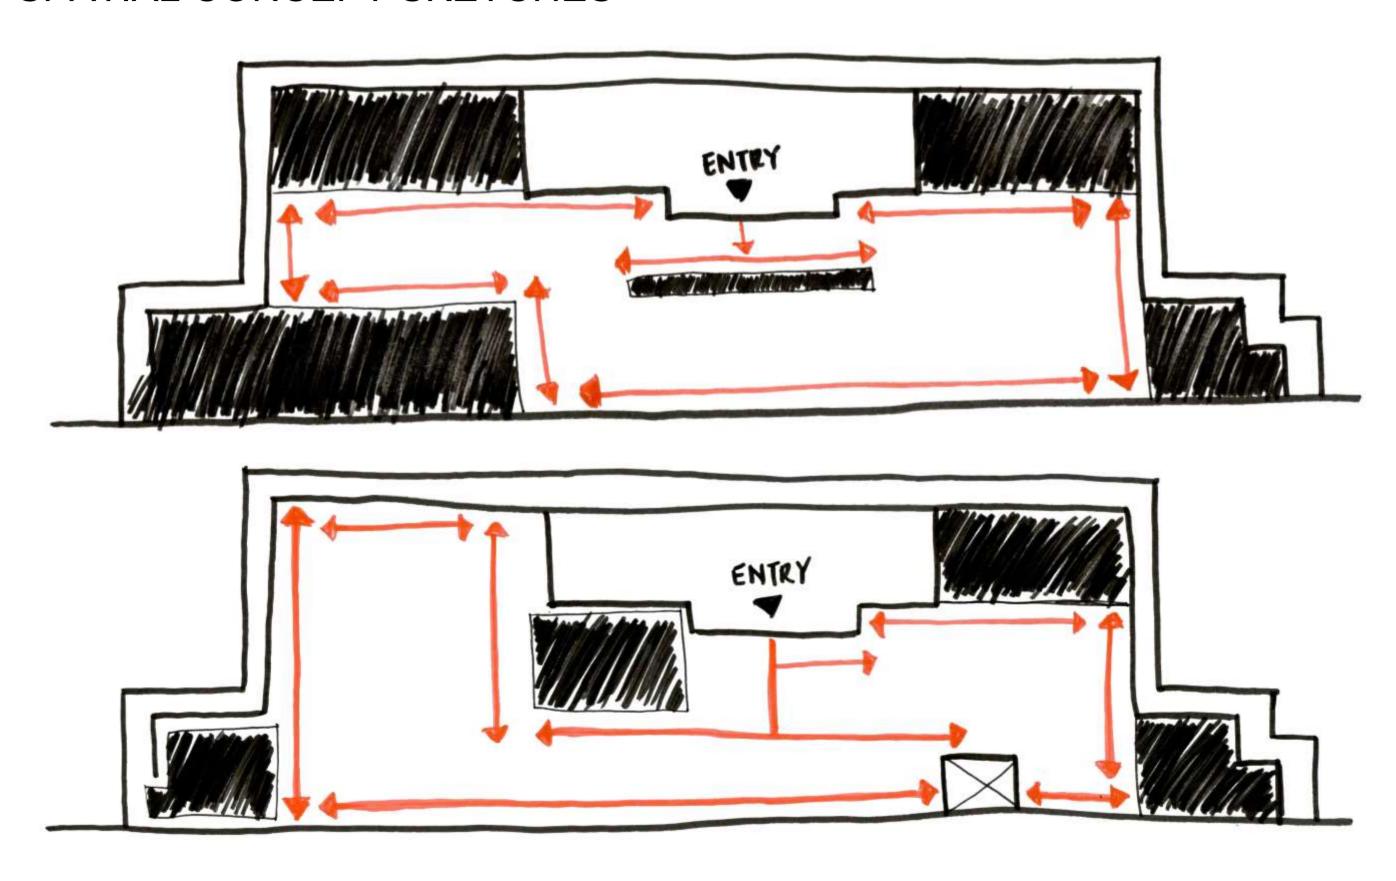

ENT**

- About The Edgeworth Building
  - O Located in Richmond, Virginia
  - O Five-stories high
  - O Part of Richmond's Tobacco Row District
  - O Designed by Joseph Sirrine for Larus & Brother Company
- About Richmond, Virginia
  - O Ranked as one of the "Best Places to Live and Work in America"
  - O A fun place to live with plenty amenities
  - O A trendy and architecturally pleasing town
- Goals for the Edgeworth Building
  - O To turn an old factory space into a brand new, trendy spot
  - O Create a space that is functional and pleasing
  - O To draw in companies and people





# PORTFOLIO 2





IDSN 3600 KERRY-ANN JENKINS

# SITE EVALUATION



SOUTH

#### **BUBBLE DIAGRAMS**





#### **BLOCKING DIAGRAMS**



#### SPACE STANDARD DRAWINGS – OFFICE



## SPATIAL CONCEPT SKETCHES













# **ENTRY SKETCHES**





# CORRIDOR SKETCHES



# LOUNGE SKETCHES







## **OPEN WORK AREA STATIONS**





# LIGHTING SKETCHES















# LIGHTING MODEL







#### LIFE SAFETY PLAN

|              |        |         |                        | Buildir   | ng Constru | ction and | Occupano   | су          |                  |                              |                 |       |  |
|--------------|--------|---------|------------------------|-----------|------------|-----------|------------|-------------|------------------|------------------------------|-----------------|-------|--|
| Constructio  | n Type | Sprin   | klers?                 | Occupai   | псу Туре   |           |            |             |                  |                              |