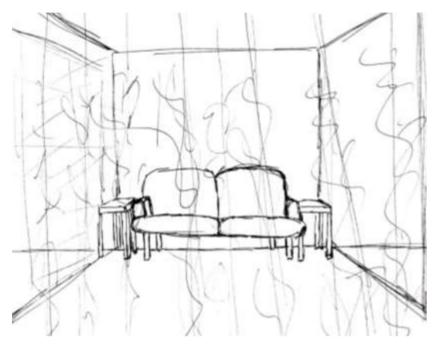

Five-stories high
  - O Part of Richmond's Tobacco Row District
  - O Designed by Joseph Sirrine for Larus & Brother Company
- About Richmond, Virginia
  - O Ranked as one of the "Best Places to Live and Work in America"
  - O A fun place to live with plenty amenities
  - O A trendy and architecturally pleasing town
- Goals for the Edgeworth Building
  - O To turn an old factory space into a brand new, trendy spot
  - O Create a space that is functional and pleasing
  - O To draw in companies and people





# PORTFOLIO 2





IDSN 3600 KERRY-ANN JENKINS

# SITE EVALUATION



SOUTH

#### **BUBBLE DIAGRAMS**





#### **BLOCKING DIAGRAMS**



#### SPACE STANDARD DRAWINGS – OFFICE



## SPATIAL CONCEPT SKETCHES













# **ENTRY SKETCHES**





# CORRIDOR SKETCHES



# LOUNGE SKETCHES







## **OPEN WORK AREA STATIONS**





# LIGHTING SKETCHES















# LIGHTING MODEL







#### LIFE SAFETY PLAN

|              |        |         |                        | Buildir   | ng Constru | ction and | Occupano   | су          |                  |                              |                 |       |  |
|--------------|--------|---------|------------------------|-----------|------------|-----------|------------|-------------|------------------|------------------------------|-----------------|-------|--|
| Constructio  | n Type | Sprin   | klers?                 | Occupai   | псу Туре   |           |            |             |                  |                              |                 |       |  |
| Concrete (T  | ype 1) | Ye      | es                     | Bus