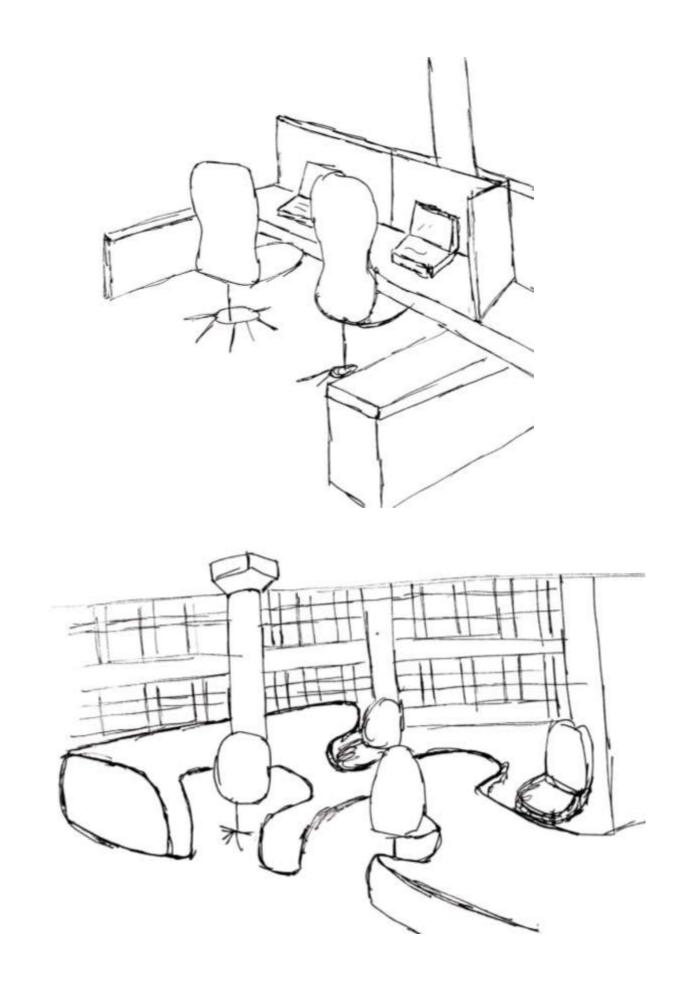

's Tobacco Row District
  - O Designed by Joseph Sirrine for Larus & Brother Company
- About Richmond, Virginia
  - O Ranked as one of the "Best Places to Live and Work in America"
  - O A fun place to live with plenty amenities
  - O A trendy and architecturally pleasing town
- Goals for the Edgeworth Building
  - O To turn an old factory space into a brand new, trendy spot
  - O Create a space that is functional and pleasing
  - O To draw in companies and people





# PORTFOLIO 2





IDSN 3600 KERRY-ANN JENKINS

# SITE EVALUATION



SOUTH

#### **BUBBLE DIAGRAMS**





#### **BLOCKING DIAGRAMS**



#### SPACE STANDARD DRAWINGS – OFFICE



## SPATIAL CONCEPT SKETCHES













# **ENTRY SKETCHES**





# CORRIDOR SKETCHES



# LOUNGE SKETCHES







## **OPEN WORK AREA STATIONS**





# LIGHTING SKETCHES















# LIGHTING MODEL







#### LIFE SAFETY PLAN

|              |        |         |                        | Buildir   | ng Constru | ction and | Occupano   | су          |                  |                              |                 |       |  |
|--------------|--------|---------|------------------------|-----------|------------|-----------|------------|-------------|------------------|------------------------------|-----------------|-------|--|
| Constructio  | n Type | Sprin   | klers?                 | Occupai   | псу Туре   |           |            |             |                  |                              |                 |       |  |
| Concrete (T  | ype 1) | Ye      | es                     | Busin     | ess (B)    |           |