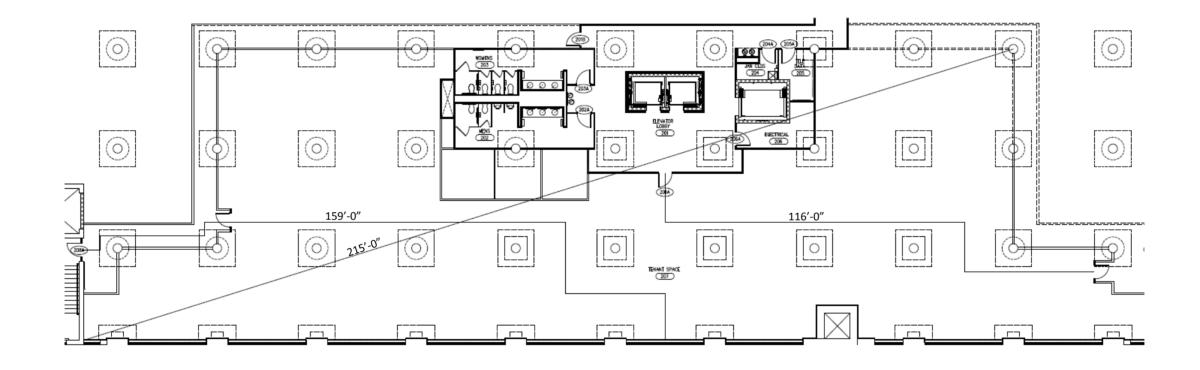

#### LIFE SAFETY PLAN

|              |        |         |                        | Buildir   | ng Constru | ction and | Occupano   | су          |                  |                              |                 |       |  |
|--------------|--------|---------|------------------------|-----------|------------|-----------|------------|-------------|------------------|------------------------------|-----------------|-------|--|
| Constructio  | n Type | Sprin   | klers?                 | Occupai   | псу Туре   |           |            |             |                  |                              |                 |       |  |
| Concrete (T  | ype 1) | Ye      | es                     | Busin     | ess (B)    |           |            |             |                  |                              |                 |       |  |
|              |        |         | Exit R                 | equireme  | ents: Num  | ber and A | rrangeme   | nt of Exits |                  |                              |                 |       |  |
|              |        | # of    | Exits                  |           |            | Travel [  | Distance   |             | Arra             | Arrangement: Means of Egress |                 |       |  |
| Space        | Req    | uired   | Shown on Plans Allowab |           | Allowable  | Distance  | Actual [   | Distance    | Req'd [          | Distance                     | Actual Distance |       |  |
| Designation  |        |         |                        |           |            | Shown     | on Plans   | Betwee      | en Exits         | Shown on Plans               |                 |       |  |
| Suite 3100   |        | 2       | 3                      | 3 300'-0" |            | 156'-0"   |            | 108'-0"     |                  | 116'-0"                      |                 |       |  |
| Notes:       |        |         |                        |           |            |           |            |             |                  |                              |                 |       |  |
|              |        |         |                        |           |            |           |            |             |                  |                              |                 |       |  |
| Use Group or | (      | A)      | (B                     | )         |            |           | (          | D           |                  | Exit Width                   | :h (Inches)     |       |  |
| _            | Area = | Sq. Ft. | Area per 0             | Occupant  | Calculated | Occupant  | Egress per | Occupant    | Required Width = |                              | Actual          | Width |  |
| Space        |        |         |                        |           | Load :     | = A/B     |            |             | (A/B)xC          |                              |                 |       |  |
| Designation  |        |         |                        |           |            |           | Stair      | Level       | Stair            | Level                        | Stair           | Level |  |
| Suite 3100   | 10     | 200     | 10                     | 0         | 10         | )2        | .3"        | .2"         | 30.6"            | 20.4"                        | 61"             | 60"   |  |
|              |        |         |                        |           |            |           |            |             |                  |                              |                 |       |  |
|              |        |         |                        |           |            |           |            |             |                  |                              |                 |       |  |

#### LIFE SAFETY PLAN