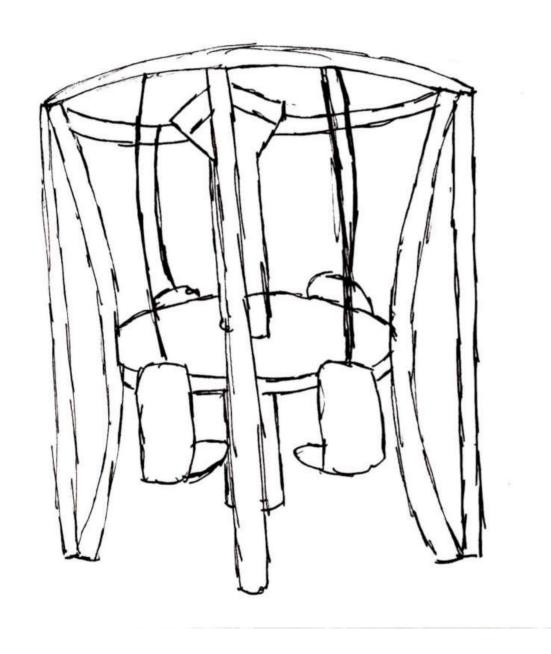

nd's Tobacco Row District
  - O Designed by Joseph Sirrine for Larus & Brother Company
- About Richmond, Virginia
  - O Ranked as one of the "Best Places to Live and Work in America"
  - O A fun place to live with plenty amenities
  - O A trendy and architecturally pleasing town
- Goals for the Edgeworth Building
  - O To turn an old factory space into a brand new, trendy spot
  - O Create a space that is functional and pleasing
  - O To draw in companies and people





# PORTFOLIO 2





IDSN 3600 KERRY-ANN JENKINS

# SITE EVALUATION



SOUTH

#### **BUBBLE DIAGRAMS**





#### **BLOCKING DIAGRAMS**



#### SPACE STANDARD DRAWINGS – OFFICE



## SPATIAL CONCEPT SKETCHES













# **ENTRY SKETCHES**





# CORRIDOR SKETCHES



# LOUNGE SKETCHES







## **OPEN WORK AREA STATIONS**





# LIGHTING SKETCHES















# LIGHTING MODEL







#### LIFE SAFETY PLAN

|              |        |         |                        | Buildir   | ng Constru | ction and | Occupano   | су          |                  |                              |                 |       |  |
|--------------|--------|---------|------------------------|-----------|------------|-----------|------------|-------------|------------------|------------------------------|-----------------|-------|--|
| Constructio  | n Type | Sprin   | klers?                 | Occupai   | псу Туре   |           |            |             |                  |                              |                 |       |  |
| Concrete (T  | ype 1) | Ye      | es                     | Busin     | ess (B)    |           |