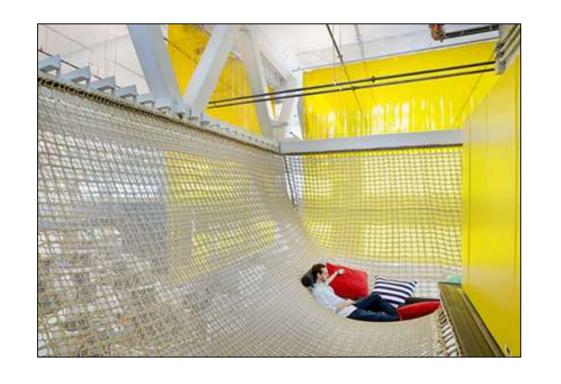

80   60             | 80<br>0<br>0<br>0<br>0<br>0<br>0<br>80<br>0<br>400 | Near Acount Ad<br>Spread througho | Broadcast, Executive, Mkt                  | Waiting for 6, TV's  Full AV  Work counter, outlets Raised floor, secure, 3 racks Work counter  Full kitchen, seating |
| Space Reception Conference Room Computer Service Area Computer Server Room Copy/Fax Station      | Support/E   Current   0   0   0   0   0   0   0   0   0 | Future 1 0 0 1 0 1 1 0 1 | Square Feet   120   250     80   60     400   1 | 80<br>0<br>0<br>0<br>0<br>0<br>0<br>80<br>0<br>400 | Near Acount Ad<br>Spread througho | Broadcast, Executive, Mkt                  | Waiting for 6, TV's  Full AV  Work counter, outlets  Raised floor, secure, 3 racks  Work counter                      |

#### **INSPIRATION IMAGES**











#### **CONCEPT STATEMENT**

- About The Edgeworth Building
  - O Located in Richmond, Virginia
  - O Five-stories high
  - O Part of Richmond's Tobacco Row District
  - O Designed by Joseph Sirrine for Larus & Brother Company
- About Richmond, Virginia
  - O Ranked as one of the "Best Places to Live and Work in America"
  - O A fun place to live with plenty amenities
  - O A trendy and architecturally pleasing town
- Goals for the Edgeworth Building
  - O To turn an old factory space into a brand new, trendy spot
  - O Create a space that is functional and pleasing
  - O To draw in companies and people





# PORTFOLIO 2





IDSN 3600 KERRY-ANN JENKINS

# SITE EVALUATION



SOUTH

#### **BUBBLE DIAGRAMS**





#### **BLOCKING DIAGRAMS**



#### SPACE STANDARD DRAWINGS – OFFICE