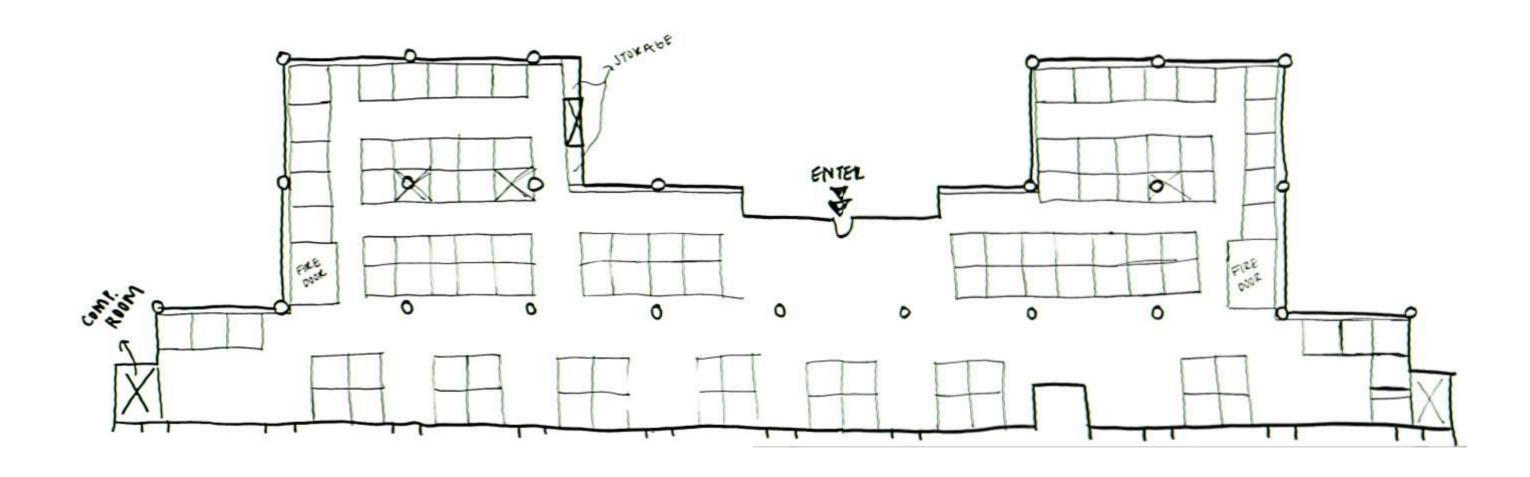

#### LIFE SAFETY PLAN

|              |        |         |                        | Buildir   | ng Constru | ction and | Occupano   | су          |                  |                              |                 |       |  |
|--------------|--------|---------|------------------------|-----------|------------|-----------|------------|-------------|------------------|------------------------------|-----------------|-------|--|
| Constructio  | n Type | Sprin   | klers?                 | Occupai   | псу Туре   |           |            |             |                  |                              |                 |       |  |
| Concrete (T  | ype 1) | Ye      | es                     | Busin     | ess (B)    |           |            |             |                  |                              |                 |       |  |
|              |        |         | Exit R                 | equireme  | ents: Num  | ber and A | rrangeme   | nt of Exits |                  |                              |                 |       |  |
|              |        | # of    | Exits                  |           |            | Travel [  | Distance   |             | Arra             | Arrangement: Means of Egress |                 |       |  |
| Space        | Req    | uired   | Shown on Plans Allowab |           | Allowable  | Distance  | Actual [   | Distance    | Req'd [          | Distance                     | Actual Distance |       |  |
| Designation  |        |         |                        |           |            | Shown     | on Plans   | Betwee      | en Exits         | Shown on Plans               |                 |       |  |
| Suite 3100   |        | 2       | 3                      | 3 300'-0" |            | 156'-0"   |            | 108'-0"     |                  | 116'-0"                      |                 |       |  |
| Notes:       |        |         |                        |           |            |           |            |             |                  |                              |                 |       |  |
|              |        |         |                        |           |            |           |            |             |                  |                              |                 |       |  |
| Use Group or | (      | A)      | (B                     | )         |            |           | (          | D           |                  | Exit Width                   | :h (Inches)     |       |  |
| _            | Area = | Sq. Ft. | Area per 0             | Occupant  | Calculated | Occupant  | Egress per | Occupant    | Required Width = |                              | Actual          | Width |  |
| Space        |        |         |                        |           | Load :     | = A/B     |            |             | (A/B)xC          |                              |                 |       |  |
| Designation  |        |         |                        |           |            |           | Stair      | Level       | Stair            | Level                        | Stair           | Level |  |
| Suite 3100   | 10     | 200     | 10                     | 0         | 10         | )2        | .3"        | .2"         | 30.6"            | 20.4"                        | 61"             | 60"   |  |
|              |        |         |                        |           |            |           |            |             |                  |                              |                 |       |  |
|              |        |         |                        |           |            |           |            |             |                  |                              |                 |       |  |

#### LIFE SAFETY PLAN