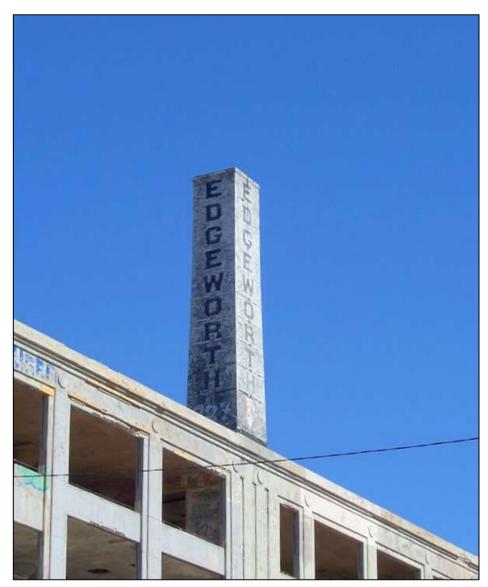

#### **CONCEPT STATEMENT**

- About The Edgeworth Building
  - O Located in Richmond, Virginia
  - O Five-stories high
  - O Part of Richmond's Tobacco Row District
  - O Designed by Joseph Sirrine for Larus & Brother Company
- About Richmond, Virginia
  - O Ranked as one of the "Best Places to Live and Work in America"
  - O A fun place to live with plenty amenities
  - O A trendy and architecturally pleasing town
- Goals for the Edgeworth Building
  - O To turn an old factory space into a brand new, trendy spot
  - O Create a space that is functional and pleasing
  - O To draw in companies and people