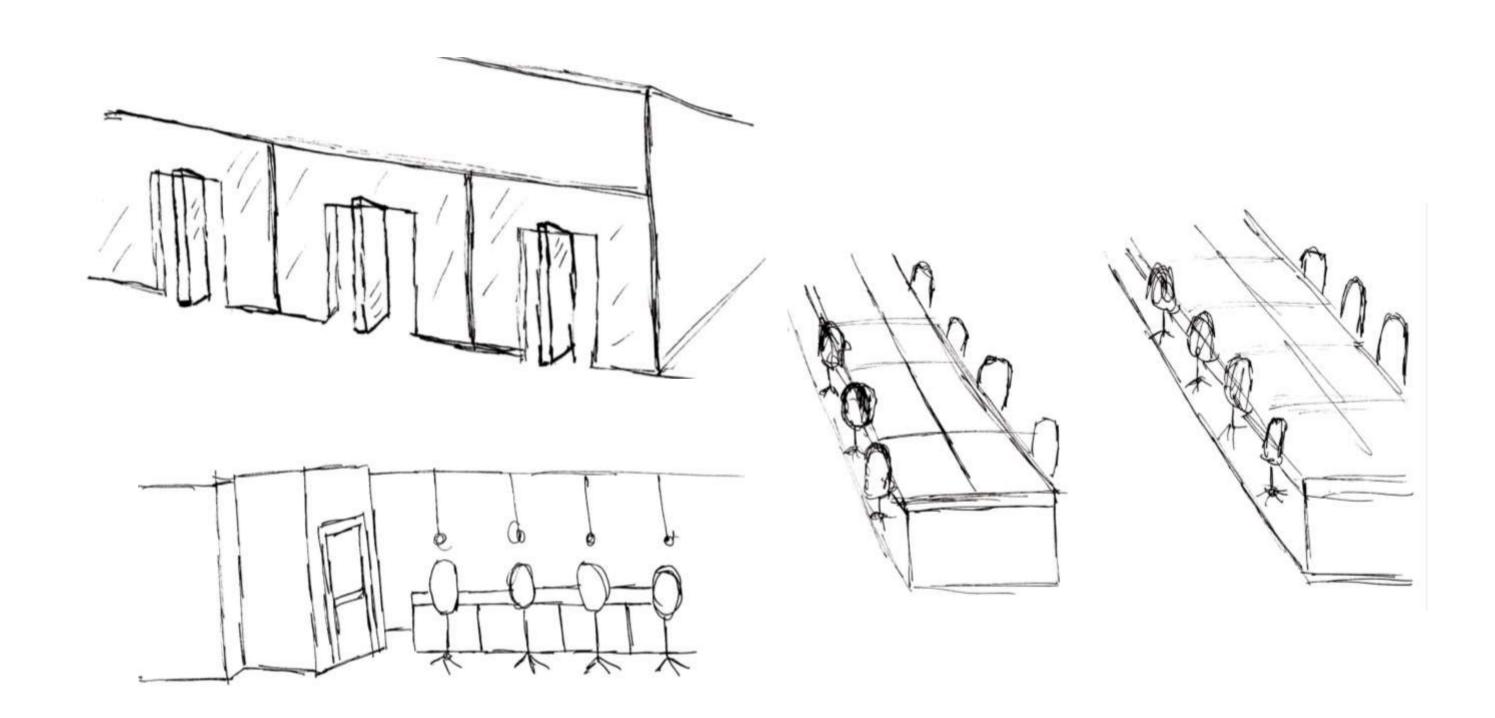

mond, Virginia
  - O Five-stories high
  - O Part of Richmond's Tobacco Row District
  - O Designed by Joseph Sirrine for Larus & Brother Company
- About Richmond, Virginia
  - O Ranked as one of the "Best Places to Live and Work in America"
  - O A fun place to live with plenty amenities
  - O A trendy and architecturally pleasing town
- Goals for the Edgeworth Building
  - O To turn an old factory space into a brand new, trendy spot
  - O Create a space that is functional and pleasing
  - O To draw in companies and people





# PORTFOLIO 2





IDSN 3600 KERRY-ANN JENKINS

# SITE EVALUATION



SOUTH

#### **BUBBLE DIAGRAMS**





#### **BLOCKING DIAGRAMS**



#### SPACE STANDARD DRAWINGS – OFFICE



## SPATIAL CONCEPT SKETCHES













# **ENTRY SKETCHES**





# CORRIDOR SKETCHES



# LOUNGE SKETCHES







## **OPEN WORK AREA STATIONS**





# LIGHTING SKETCHES















# LIGHTING MODEL







#### LIFE SAFETY PLAN

|              |        |         |                        | Buildir   | ng Constru | ction and | Occupano   | су          |                  |                              |                 |       |  |
|--------------|--------|---------|------------------------|-----------|------------|-----------|------------|-------------|------------------|------------------------------|-----------------|-------|--|
| Constructio  | n Type | Sprin   | klers?                 | Occupai   | псу Туре   |           |            |             |                  |                              |                 |       |  |
| Concrete (T  | ype 1) | Ye      | es