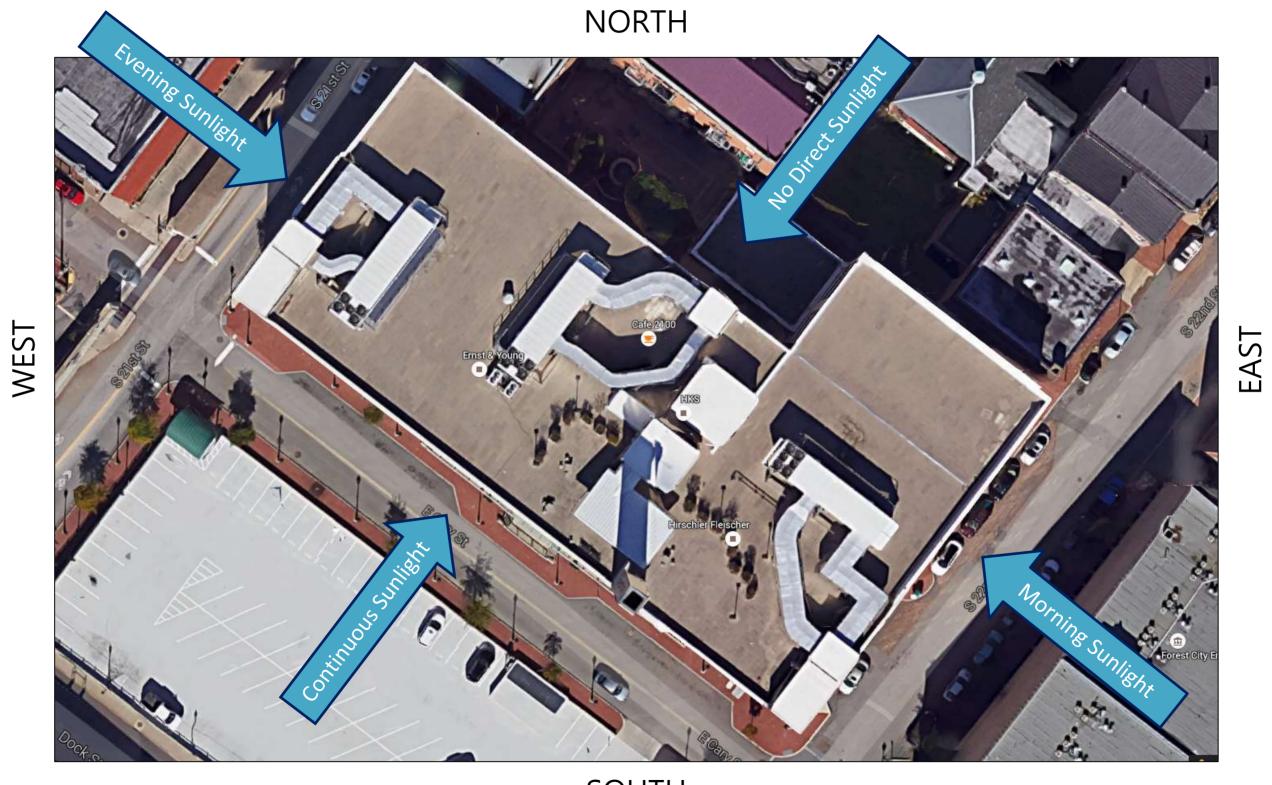

, outlets  Raised floor, secure, 3 racks  Work counter                      |

#### **INSPIRATION IMAGES**











#### **CONCEPT STATEMENT**

- About The Edgeworth Building
  - O Located in Richmond, Virginia
  - O Five-stories high
  - O Part of Richmond's Tobacco Row District
  - O Designed by Joseph Sirrine for Larus & Brother Company
- About Richmond, Virginia
  - O Ranked as one of the "Best Places to Live and Work in America"
  - O A fun place to live with plenty amenities
  - O A trendy and architecturally pleasing town
- Goals for the Edgeworth Building
  - O To turn an old factory space into a brand new, trendy spot
  - O Create a space that is functional and pleasing
  - O To draw in companies and people





# PORTFOLIO 2





IDSN 3600 KERRY-ANN JENKINS

# SITE EVALUATION



SOUTH

#### **BUBBLE DIAGRAMS**





#### **BLOCKING DIAGRAMS**



#### SPACE STANDARD DRAWINGS – OFFICE



## SPATIAL CONCEPT SKETCHES













# **ENTRY SKETCHES**





# CORRIDOR SKETCHES



# LOUNGE SKETCHES







## **OPEN WORK AREA STATIONS**





# LIGHTING SKETCHES















# LIGHTING MODEL







#### LIFE SAFETY PLAN

|              |        |         |                        | Buildir   | ng Constru | ction and | Occupano   | су          |                  |                              |                 |       |  |
|--------------|--------|---------|------------------------|-----------|------------|-----------|------------|-------------|------------------|------------------------------|-----------------|-------|--|
| Constructio  | n Type | Sprin   | klers?