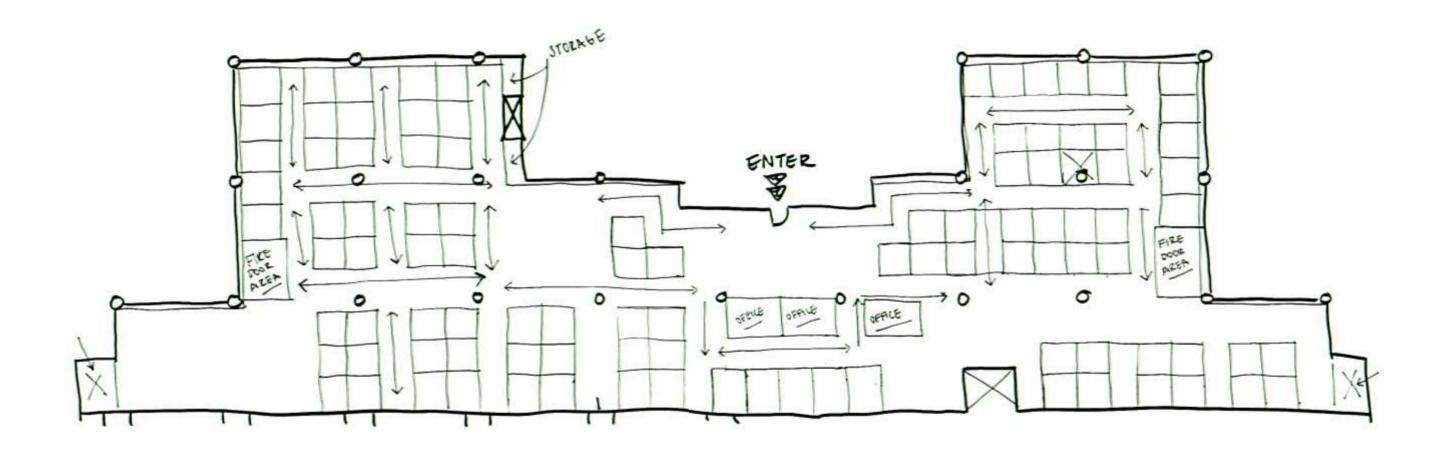

#### LIFE SAFETY PLAN

|              |        |         |                        | Buildir   | ng Constru | ction and | Occupano   | су          |                  |                              |                 |       |  |
|--------------|--------|---------|------------------------|-----------|------------|-----------|------------|-------------|------------------|------------------------------|-----------------|-------|--|
| Constructio  | n Type | Sprin   | klers?                 | Occupai   | псу Туре   |           |            |             |                  |                              |                 |       |  |
| Concrete (T  | ype 1) | Ye      | es                     | Busin     | ess (B)    |           |            |             |                  |                              |                 |       |  |
|              |        |         | Exit R                 | equireme  | ents: Num  | ber and A | rrangeme   | nt of Exits |                  |                              |                 |       |  |
|              |        | # of    | Exits                  |           |            | Travel [  | Distance   |             | Arra             | Arrangement: Means of Egress |                 |       |  |
| Space        | Req    | uired   | Shown on Plans Allowab |           | Allowable  | Distance  | Actual [   | Distance    | Req'd [          | Distance                     | Actual Distance |       |  |
| Designation  |        |         |                        |           |            | Shown     | on Plans   | Betwee      | en Exits         | Shown on Plans               |                 |       |  |
| Suite 3100   |        | 2       | 3                      | 3 300'-0" |            | 156'-0"   |            | 108'-0"     |                  | 116'-0"                      |                 |       |  |
| Notes:       |        |         |                        |           |            |           |            |             |                  |                              |                 |       |  |
|              |        |         |                        |           |            |           |            |             |                  |                              |                 |       |  |
| Use Group or | (      | A)      | (B                     | )         |            |           | (          | D           |                  | Exit Width                   | :h (Inches)     |       |  |
| _            | Area = | Sq. Ft. | Area per 0             | Occupant  | Calculated | Occupant  | Egress per | Occupant    | Required Width = |                              | Actual          | Width |  |
| Space        |        |         |                        |           | Load :     | = A/B     |            |             | (A/B)xC          |                              |                 |       |  |
| Designation  |        |         |                        |           |            |           | Stair      | Level       | Stair            | Level                        | Stair           | Level |  |
| Suite 3100   | 10     | 200     | 10                     | 0         | 10         | )2        | .3"        | .2"         | 30.6"            | 20.4"                        | 61"             | 60"   |  |
|              |        |         |                        |           |            |           |            |             |                  |                              |                 |       |  |
|              |        |         |                        |           |            |           |            |             |                  |                              |                 |       |  |

#### LIFE SAFETY PLAN