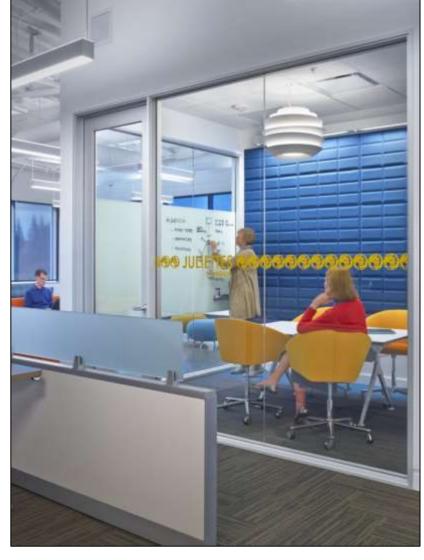

80   60             | 80<br>0<br>0<br>0<br>0<br>0<br>0<br>80<br>0<br>400 | Near Acount Ad<br>Spread througho | Broadcast, Executive, Mkt                  | Waiting for 6, TV's  Full AV  Work counter, outlets Raised floor, secure, 3 racks Work counter  Full kitchen, seating |
| Space Reception Conference Room Computer Service Area Computer Server Room Copy/Fax Station      | Support/E   Current   0   0   0   0   0   0   0   0   0 | Future 1 0 0 1 0 1 1 0 1 | Square Feet   120   250     80   60     400   1 | 80<br>0<br>0<br>0<br>0<br>0<br>0<br>80<br>0<br>400 | Near Acount Ad<br>Spread througho | Broadcast, Executive, Mkt                  | Waiting for 6, TV's  Full AV  Work counter, outlets  Raised floor, secure, 3 racks  Work counter                      |

#### **INSPIRATION IMAGES**











#### **CONCEPT STATEMENT**

- About The Edgeworth Building
  - O Located in Richmond, Virginia
  - O Five-stories high
  - O Part of Richmond's Tobacco Row District
  - O Designed by Joseph Sirrine for Larus & Brother Company
- About Richmond, Virginia
  - O Ranked as one of the "Best Places to Live and Work in America"
  - O A fun place to live with plenty amenities
  - O A trendy and architecturally pleasing town
- Goals for the Edgeworth Building
  - O To turn an old factory space into a brand new, trendy spot
  - O Create a space that is functional and pleasing
  - O To draw in companies and people





# PORTFOLIO 2





IDSN 3600 KERRY-ANN JENKINS

# SITE EVALUATION



SOUTH

#### **BUBBLE DIAGRAMS**





#### **BLOCKING DIAGRAMS**



#### SPACE STANDARD DRAWINGS – OFFICE