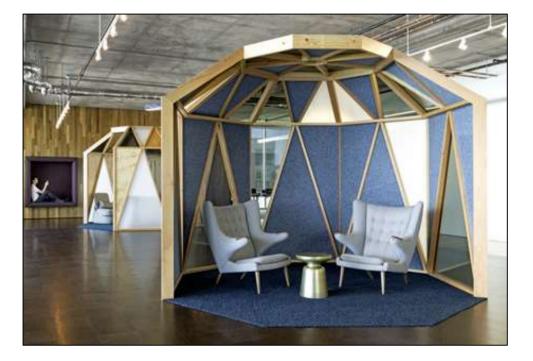

60             | 80<br>0<br>0<br>0<br>0<br>0<br>0<br>80<br>0<br>400 | Near Acount Ad<br>Spread througho | Broadcast, Executive, Mkt                  | Waiting for 6, TV's  Full AV  Work counter, outlets Raised floor, secure, 3 racks Work counter  Full kitchen, seating |
| Space Reception Conference Room Computer Service Area Computer Server Room Copy/Fax Station      | Support/E   Current   0   0   0   0   0   0   0   0   0 | Future 1 0 0 1 0 1 1 0 1 | Square Feet   120   250     80   60     400   1 | 80<br>0<br>0<br>0<br>0<br>0<br>0<br>80<br>0<br>400 | Near Acount Ad<br>Spread througho | Broadcast, Executive, Mkt                  | Waiting for 6, TV's  Full AV  Work counter, outlets  Raised floor, secure, 3 racks  Work counter                      |

#### **INSPIRATION IMAGES**











#### **CONCEPT STATEMENT**

- About The Edgeworth Building
  - O Located in Richmond, Virginia
  - O Five-stories high
  - O Part of Richmond's Tobacco Row District
  - O Designed by Joseph Sirrine for Larus & Brother Company
- About Richmond, Virginia
  - O Ranked as one of the "Best Places to Live and Work in America"
  - O A fun place to live with plenty amenities
  - O A trendy and architecturally pleasing town
- Goals for the Edgeworth Building
  - O To turn an old factory space into a brand new, trendy spot
  - O Create a space that is functional and pleasing
  - O To draw in companies and people





# PORTFOLIO 2





IDSN 3600 KERRY-ANN JENKINS

# SITE EVALUATION



SOUTH

#### **BUBBLE DIAGRAMS**





#### **BLOCKING DIAGRAMS**



#### SPACE STANDARD DRAWINGS – OFFICE



## SPA