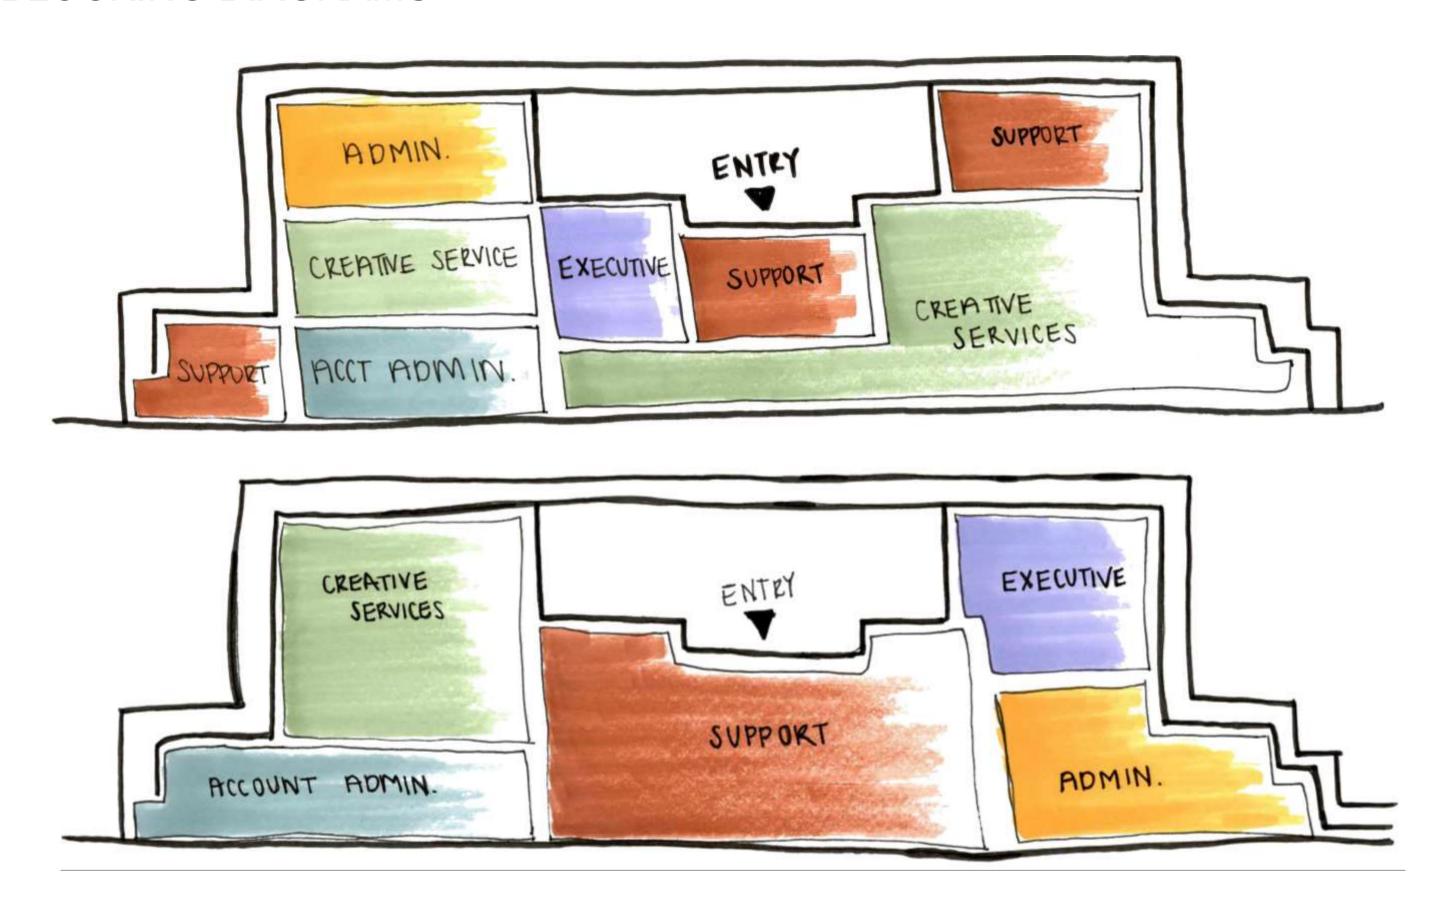

|

#### **INSPIRATION IMAGES**











#### **CONCEPT STATEMENT**

- About The Edgeworth Building
  - O Located in Richmond, Virginia
  - O Five-stories high
  - O Part of Richmond's Tobacco Row District
  - O Designed by Joseph Sirrine for Larus & Brother Company
- About Richmond, Virginia
  - O Ranked as one of the "Best Places to Live and Work in America"
  - O A fun place to live with plenty amenities
  - O A trendy and architecturally pleasing town
- Goals for the Edgeworth Building
  - O To turn an old factory space into a brand new, trendy spot
  - O Create a space that is functional and pleasing
  - O To draw in companies and people





# PORTFOLIO 2





IDSN 3600 KERRY-ANN JENKINS

# SITE EVALUATION



SOUTH

#### **BUBBLE DIAGRAMS**





#### **BLOCKING DIAGRAMS**



#### SPACE STANDARD DRAWINGS – OFFICE



## SPATIAL CONCEPT SKETCHES













# **ENTRY SKETCHES**





# CORRIDOR SKETCHES



# LOUNGE SKETCHES







## **OPEN WORK AREA STATIONS**





# LIGHTING SKETCHES















# LIGHTING MODEL







#### LIFE SAFETY PLAN

|              |        |         |                        | Buildir   | ng Constru | ction and | Occupano   | су          |                  |                              |                 |       |  |
|--------------|--------|---------|------------------------|-----------|------------|-----------|------------|-------------|------------------|------------------------------|-----------------|-------|--|
| Constructio  | n Type | Sprin   | klers?                 | Occupai   | псу Туре   |           |            |