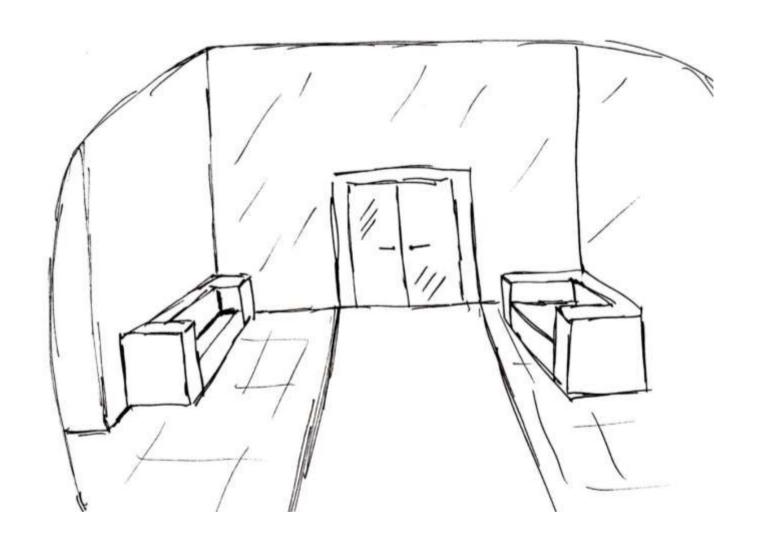

g
  - O Located in Richmond, Virginia
  - O Five-stories high
  - O Part of Richmond's Tobacco Row District
  - O Designed by Joseph Sirrine for Larus & Brother Company
- About Richmond, Virginia
  - O Ranked as one of the "Best Places to Live and Work in America"
  - O A fun place to live with plenty amenities
  - O A trendy and architecturally pleasing town
- Goals for the Edgeworth Building
  - O To turn an old factory space into a brand new, trendy spot
  - O Create a space that is functional and pleasing
  - O To draw in companies and people





# PORTFOLIO 2





IDSN 3600 KERRY-ANN JENKINS

# SITE EVALUATION



SOUTH

#### **BUBBLE DIAGRAMS**





#### **BLOCKING DIAGRAMS**



#### SPACE STANDARD DRAWINGS – OFFICE



## SPATIAL CONCEPT SKETCHES













# **ENTRY SKETCHES**





# CORRIDOR SKETCHES



# LOUNGE SKETCHES







## **OPEN WORK AREA STATIONS**





# LIGHTING SKETCHES















# LIGHTING MODEL







#### LIFE SAFETY PLAN

|              |        |         |                        | Buildir   | ng Constru | ction and | Occupano   | су          |                  |                              |                 |       |  |
|--------------|--------|---------|------------------------|-----------|------------|-----------|------------|-------------|------------------|------------------------------|-----------------|-------|--|
| Constructio  | n Type | Sprin   | klers?                 | Occupai   | псу Туре   |           |            |             |                  |                              |                 |       |  |
| Concrete (T  | ype