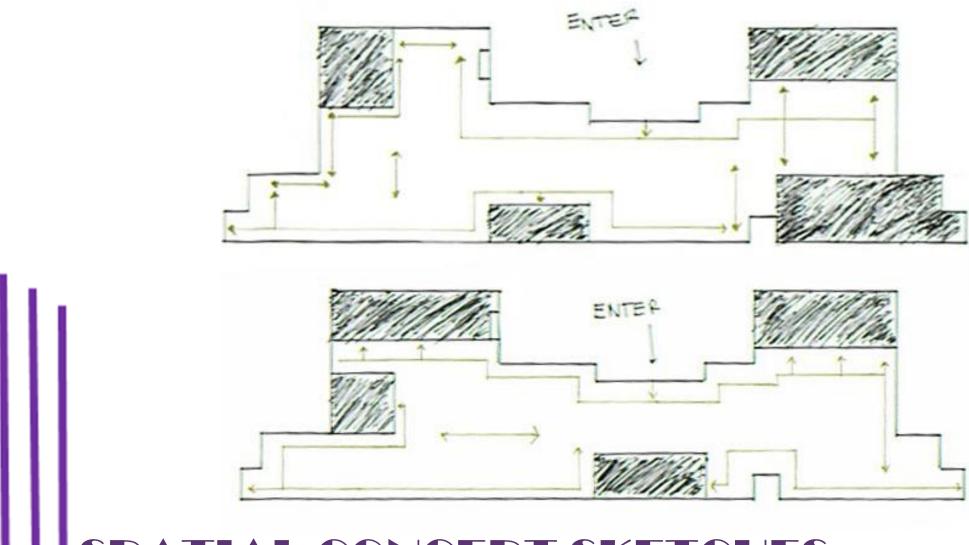

| ot access to Broadcast, Executive, Mktq red by all areas  r Acount Admin ead throughout ead throughout | Waiting for 6, TV's  Full AV  Raised floor, secure, 3 racks  Work counter  Coffee, sink, refrigerator, cabinets  Full kitchen, seating | Department                | Notes:  |                     |



- LOCATION: RICHMOND VIRGINIA
- OFFICE: DOWNTOWN, ALONG THE RIVER
- ENCOURAGE COMMUNITY
- COWORKING ENVIRONMENT
- VISIBILITY
- TRANSITIONAL
- CLEAN SPACES, MODERN LINES
- TOUCHES OF TRADITIONAL





















### CONCEDT STATEMENT







# INSPIRATION

IDSN 3600

## [SYSTEMS COMPILATION PORTFOLIO 2]

**IDSN 3600 EAST CAROLINA UNIVERSITY** 

MARECK, CINDY







## BUBBLE DIAGRAMS







## BLOCK DIAGRAMS





SPATIAL CONCEPT SKETCHES

IDSN 3600 SYSTEMS

CINDY MARECK









WORK STATION SKETCHES

■ IDSN 3600

























SKETCHES

■ IDSN 3600











SKETCHES

IDSN 3600 Systems

CINDY MARECK

lighting



■ IDSN 3600

{CMM DESIGNS}







SYSTEMS RCD SKETCHES

■ IDSN 3600







LIGHTING MODEL

■ IDSN 3600





## BUILDING ORIENTATION

■ IDSN 3600





## SPACE PLAN SKETCHES









# SPACE PLAN SKETCHES

IDSN 3600





# IFE SAFETY DLAN



MAINTAINED FC= (NUMBER OF LAMPS)X(INITIAL LAMP LUMENS)X LLF X CU

AREA

RCR (ROOM CAVITY RATIO) = 8.48 5(9.5)(10.5+12)126

MAINTAINED FC= (2x2)x(2700)x(.9)x(32) = 30.4910,200

LUMEN/ZONAL CAVITY CALULATIONS

IDSN 3600

- CVCTEM

CINDY MARECK

ML4 22 2178 OL (2) 17W T8 2x2 RECESSED, OPAL ACRYLIC DIFFUSER

LTL 13273

Total Luminaire Efficienc