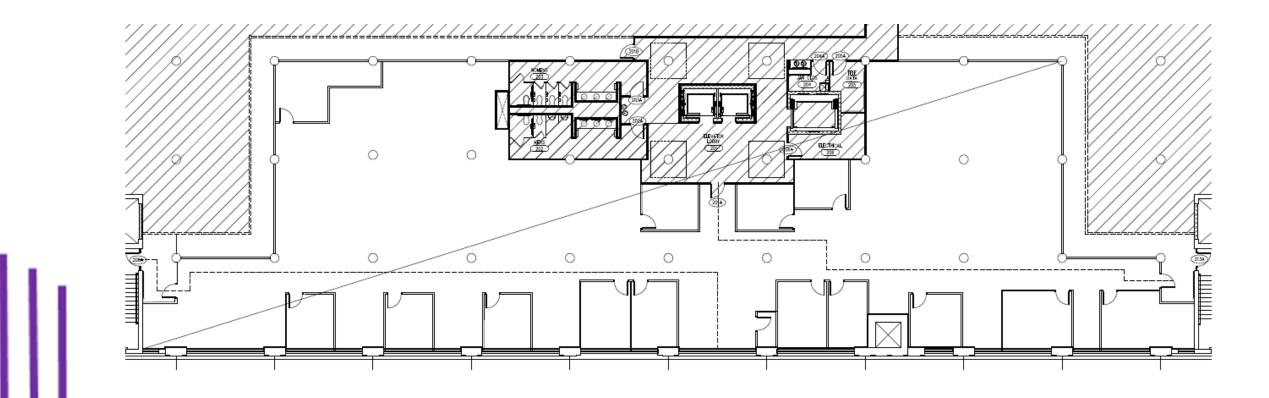

## [SYSTEMS COMPILATION PORTFOLIO 1]

**IDSN 3600 EAST CAROLINA UNIVERSITY** 

MARECK, CINDY

| Personnel Totals Per Department | Personne | el Totals | Personnel |          |    |     | Support  | Total    | Circulation | Carpetable |
|---------------------------------|----------|-----------|-----------|----------|----|-----|----------|----------|-------------|------------|
|                                 | Current  | Future    |           | Computer |    | Fax | Sq. Feet | Sg. Feet |             | Sq. Feet   |
| Executive                       | 2        | 9         | 500       | 9        | 1  | -   | 209      | 709      | 1.54        | 1,092      |
| Administration                  | 2        | 14        | 569       | 4        | 1  | -   | 114      | 683      | 1.54        | 1,052      |
| Account Admin                   | 6        | 32        | 1,368     | 41       | 10 | 10  | 188      | 1,556    | 1.54        | 2,396      |
| Creative Services               | 4        | 41        | 1,606     | 7        | 1  | -   | 660      | 2,266    | 1.54        | 3,490      |
| Support                         |          | -         | -         | -        | -  | -   | 1,412    | 1,412    | 1.54        | 2,174      |
|                                 |          |           |           |          |    |     |          |          |             |            |
|                                 |          |           |           |          |    |     |          |          |             |            |
|                                 |          |           |           |          |    |     |          |          |             |            |
|                                 |          |           |           |          |    |     |          |          |             |            |
|                                 |          |           |           |          |    |     |          |          |             |            |
|                                 |          |           |           |          |    |     |          |          |             |            |
|                                 |          |           |           |          |    |     |          |          |             |            |
|                                 |          |           |           |          |    |     |          |          |             |            |
|                                 |          |           |           |          |    |     |          |          |             |            |
|                                 |          |           |           |          |    |     |          |          |             |            |
|                                 |          |           |           |          |    |     |          |          |             |            |
|                                 |          |           |           |          |    |     |          |          |             |            |
| Totals:                         | 14       | 96        | 4,043     | 61       | 13 | 10  | 2,583    |          |             | 10,204     |