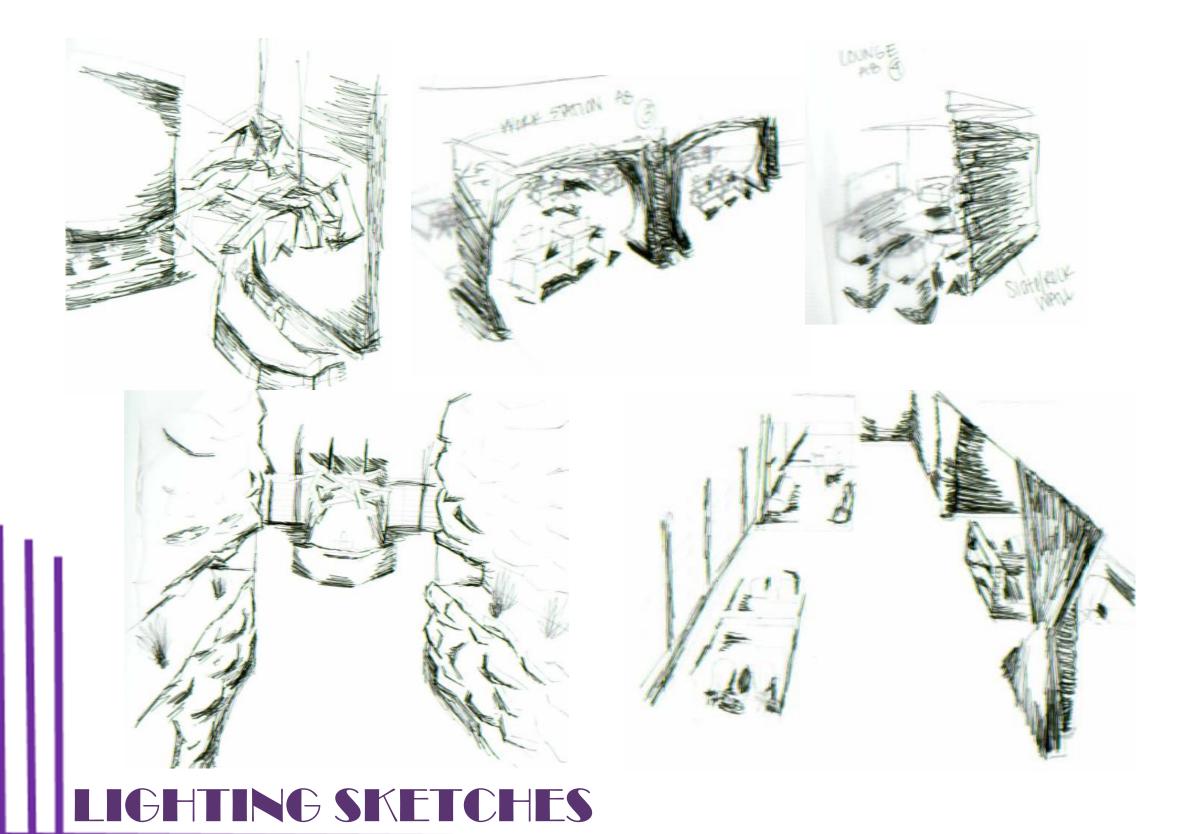

ised floor, secure, 3 racks  Work counter  Coffee, sink, refrigerator, cabinets  Full kitchen, seating | Department                | Notes:  |                     |



- LOCATION: RICHMOND VIRGINIA
- OFFICE: DOWNTOWN, ALONG THE RIVER
- ENCOURAGE COMMUNITY
- COWORKING ENVIRONMENT
- VISIBILITY
- TRANSITIONAL
- CLEAN SPACES, MODERN LINES
- TOUCHES OF TRADITIONAL





















### CONCEDT STATEMENT







# INSPIRATION

IDSN 3600

## [SYSTEMS COMPILATION PORTFOLIO 2]

**IDSN 3600 EAST CAROLINA UNIVERSITY** 

MARECK, CINDY







## BUBBLE DIAGRAMS







## BLOCK DIAGRAMS





SPATIAL CONCEPT SKETCHES

IDSN 3600 SYSTEMS

CINDY MARECK









WORK STATION SKETCHES

■ IDSN 3600

























SKETCHES

■ IDSN 3600











SKETCHES

IDSN 3600 Systems

CINDY MARECK

lighting



■ IDSN 3600

{CMM DESIGNS}







SYSTEMS RCD SKETCHES

■ IDSN 3600







LIGHTING MODEL

■ IDSN 3600





## BUILDING ORIENTATION

■ IDSN 3600





## SPACE PLAN SKETCHES









# SPACE PLAN SKETCHES

IDSN 3600





# IFE SAFETY DLAN



MAINTAINED FC= (NUMBER OF LAMPS)X(INITIAL LAMP LUMENS)X LLF X CU

AREA

RCR (ROOM CAVITY RATIO) = 8.48 5(9.5)(10.5+12)126

MAINTAINED FC= (2x2)x(2700)x(.9)x(32) = 30.4910,200

LUMEN/ZONAL CAVITY CALULATIONS

IDSN 3600

- CVCTEM

CINDY MARECK

ML4 22 2178 OL (2) 17W T8 2x2 RECESSED, OPAL ACRYLIC DIFFUSER

LTL 13273

Total Luminaire Efficiency 75%

0% Uplight 100% Downlight

Spacing Criteria

Lateral Plane

1.24 1.42

TOTAL LAMP LUMENS = 2700 INPUT WATTS = 31



Maximum Candela = 665 Located At Horizontal Angle = 0, Vertical Angle = 0 DASHED - Vertical