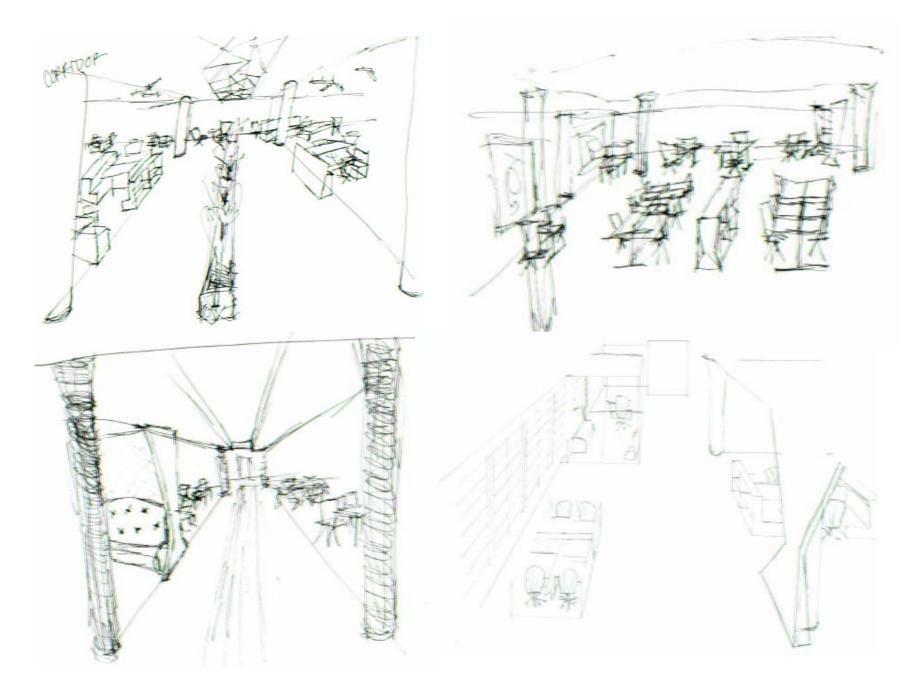

## [SYSTEMS COMPILATION PORTFOLIO 1]

**IDSN 3600 EAST CAROLINA UNIVERSITY** 

MARECK, CINDY

| Personnel Totals Per Department | Personne | el Totals | Personnel |          |    |     | Support  | Total    | Circulation | Carpetable |
|---------------------------------|----------|-----------|-----------|----------|----|-----|----------|----------|-------------|------------|
|                                 | Current  | Future    |           | Computer |    | Fax | Sq. Feet | Sg. Feet |             | Sq. Feet   |
| Executive                       | 2        | 9         | 500       | 9        | 1  | -   | 209      | 709      | 1.54        | 1,092      |
| Administration                  | 2        | 14        | 569       | 4        | 1  | -   | 114      | 683      | 1.54        | 1,052      |
| Account Admin                   | 6        | 32        | 1,368     | 41       | 10 | 10  | 188      | 1,556    | 1.54        | 2,396      |
| Creative Services               | 4        | 41        | 1,606     | 7        | 1  | -   | 660      | 2,266    | 1.54        | 3,490      |
| Support                         |          | -         | -         | -        | -  | -   | 1,412    | 1,412    | 1.54        | 2,174      |
|                                 |          |           |           |          |    |     |          |          |             |            |
|                                 |          |           |           |          |    |     |          |          |             |            |
|                                 |          |           |           |          |    |     |          |          |             |            |
|                                 |          |           |           |          |    |     |          |          |             |            |
|                                 |          |           |           |          |    |     |          |          |             |            |
|                                 |          |           |           |          |    |     |          |          |             |            |
|                                 |          |           |           |          |    |     |          |          |             |            |
|                                 |          |           |           |          |    |     |          |          |             |            |
|                                 |          |           |           |          |    |     |          |          |             |            |
|                                 |          |           |           |          |    |     |          |          |             |            |
|                                 |          |           |           |          |    |     |          |          |             |            |
|                                 |          |           |           |          |    |     |          |          |             |            |
| Totals:                         | 14       | 96        | 4,043     | 61       | 13 | 10  | 2,583    |          |             | 10,204     |