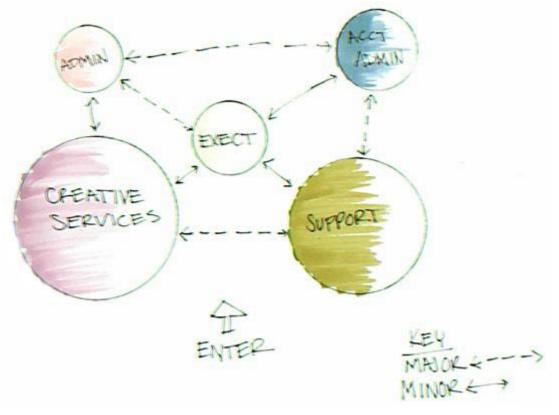

## [SYSTEMS COMPILATION PORTFOLIO 1]

**IDSN 3600 EAST CAROLINA UNIVERSITY** 

MARECK, CINDY

| Personnel Totals Per Department | Personne | el Totals | Personnel |          |    |     | Support  | Total    | Circulation | Carpetable |
|---------------------------------|----------|-----------|-----------|----------|----|-----|----------|----------|-------------|------------|
|                                 | Current  | Future    |           | Computer |    | Fax | Sq. Feet | Sg. Feet |             | Sq. Feet   |
| Executive                       | 2        | 9         | 500       | 9        | 1  | -   | 209      | 709      | 1.54        | 1,092      |
| Administration                  | 2        | 14        | 569       | 4        | 1  | -   | 114      | 683      | 1.54        | 1,052      |
| Account Admin                   | 6        | 32        | 1,368     | 41       | 10 | 10  | 188      | 1,556    | 1.54        | 2,396      |
| Creative Services               | 4        | 41        | 1,606     | 7        | 1  | -   | 660      | 2,266    | 1.54        | 3,490      |
| Support                         |          | -         | -         | -        | -  | -   | 1,412    | 1,412    | 1.54        | 2,174      |
|                                 |          |           |           |          |    |     |          |          |             |            |
|                                 |          |           |           |          |    |     |          |          |             |            |
|                                 |          |           |           |          |    |     |          |          |             |            |
|                                 |          |           |           |          |    |     |          |          |             |            |
|                                 |          |           |           |          |    |     |          |          |             |            |
|                                 |          |           |           |          |    |     |          |          |             |            |
|                                 |          |           |           |          |    |     |          |          |             |            |
|                                 |          |           |           |          |    |     |          |          |             |            |
|                                 |          |           |           |          |    |     |          |          |             |            |
|                                 |          |           |           |          |    |     |          |          |             |            |
|                                 |          |           |           |          |    |     |          |          |             |            |
|                                 |          |           |           |          |    |     |          |          |             |            |
| Totals:                         | 14       | 96        | 4,043     | 61       | 13 | 10  | 2,583    |          |             | 10,204     |