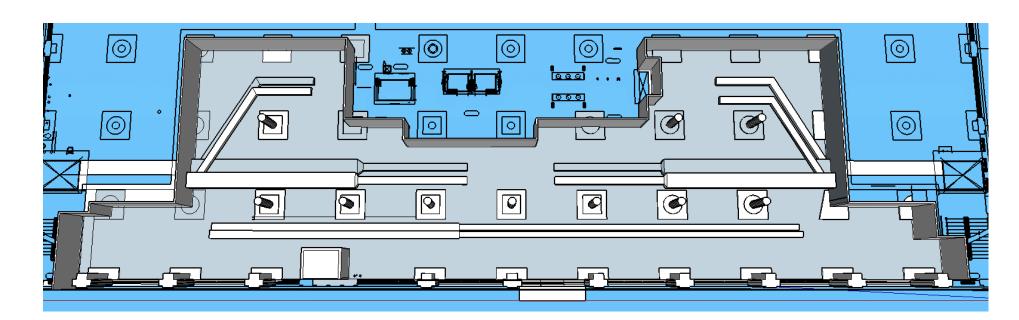

k counter  Coffee, sink, refrigerator, cabinets  Full kitchen, seating | Department                | Notes:  |                     |



- LOCATION: RICHMOND VIRGINIA
- OFFICE: DOWNTOWN, ALONG THE RIVER
- ENCOURAGE COMMUNITY
- COWORKING ENVIRONMENT
- VISIBILITY
- TRANSITIONAL
- CLEAN SPACES, MODERN LINES
- TOUCHES OF TRADITIONAL





















### CONCEDT STATEMENT







# INSPIRATION

IDSN 3600

## [SYSTEMS COMPILATION PORTFOLIO 2]

**IDSN 3600 EAST CAROLINA UNIVERSITY** 

MARECK, CINDY







## BUBBLE DIAGRAMS







## BLOCK DIAGRAMS





SPATIAL CONCEPT SKETCHES

IDSN 3600 SYSTEMS

CINDY MARECK









WORK STATION SKETCHES

■ IDSN 3600

























SKETCHES

■ IDSN 3600











SKETCHES

IDSN 3600 Systems

CINDY MARECK

lighting



■ IDSN 3600

{CMM DESIGNS}







SYSTEMS RCD SKETCHES

■ IDSN 3600







LIGHTING MODEL

■ IDSN 3600





## BUILDING ORIENTATION

■ IDSN 3600





## SPACE PLAN SKETCHES









# SPACE PLAN SKETCHES

IDSN 3600





# IFE SAFETY DLAN



MAINTAINED FC= (NUMBER OF LAMPS)X(INITIAL LAMP LUMENS)X LLF X CU

AREA

RCR (ROOM CAVITY RATIO) = 8.48 5(9.5)(10.5+12)126

MAINTAINED FC= (2x2)x(2700)x(.9)x(32) = 30.4910,200

LUMEN/ZONAL CAVITY CALULATIONS

IDSN 3600

- CVCTEM

CINDY MARECK

ML4 22 2178 OL (2) 17W T8 2x2 RECESSED, OPAL ACRYLIC DIFFUSER

LTL 13273

Total Luminaire Efficiency 75%

0% Uplight 100% Downlight

Spacing Criteria

Lateral Plane

1.24 1.42

TOTAL LAMP LUMENS = 2700 INPUT WATTS = 31



Maximum Candela = 665 Located At Horizontal Angle = 0, Vertical Angle = 0 DASHED - Vertical Plane Through Horizontal Angles