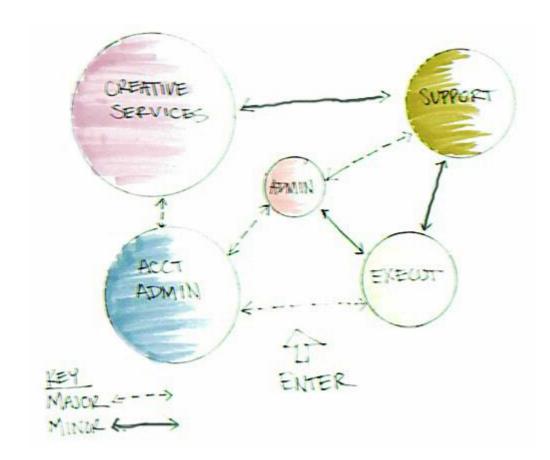

| ot access to Broadcast, Executive, Mktq red by all areas  r Acount Admin ead throughout ead throughout | Waiting for 6, TV's  Full AV  Raised floor, secure, 3 racks  Work counter  Coffee, sink, refrigerator, cabinets  Full kitchen, seating | Department                | Notes:  |                     |



- LOCATION: RICHMOND VIRGINIA
- OFFICE: DOWNTOWN, ALONG THE RIVER
- ENCOURAGE COMMUNITY
- COWORKING ENVIRONMENT
- VISIBILITY
- TRANSITIONAL
- CLEAN SPACES, MODERN LINES
- TOUCHES OF TRADITIONAL





















### CONCEDT STATEMENT







# INSPIRATION

IDSN 3600

## [SYSTEMS COMPILATION PORTFOLIO 2]

**IDSN 3600 EAST CAROLINA UNIVERSITY** 

MARECK, CINDY







## BUBBLE DIAGRAMS







## BLOCK DIAGRAMS





SPATIAL CONCEPT SKETCHES

IDSN 3600 SYSTEMS

CINDY MARECK









WORK STATION SKETCHES

■ IDSN 3600

























SKETCHES

■ IDSN 3600











SKETCHES

IDSN 3600 Systems

CINDY MARECK

lighting



■ IDSN 3600

{CMM DESIGNS}







SYSTEMS RCD SKETCHES

■ IDSN 3600







LIGHTING MODEL

■ IDSN 3600





## BUILDING ORIENTATION

■ IDSN 3600





## SPACE PLAN SKETCHES









# SPACE PLAN SKETCHES

IDSN 3600





# IFE SAFETY DLAN



MAINTAINED FC= (NUMBER OF LAMPS)X(INITIAL LAMP LUMENS)X LLF X CU

AREA

RCR (ROOM CAVITY RATIO) = 8.48 5(9.5)(10.5+12)126

MAINTAINED FC= (2x2)x(2700)x(.9)x(32) = 30.4910,200

LUMEN/ZONAL CAVITY CALULATIONS

IDSN 3600

- CVCTEM

CINDY MARECK

ML4 22 2178 OL (2) 17W T8 2x2 RECESSED, OPAL A